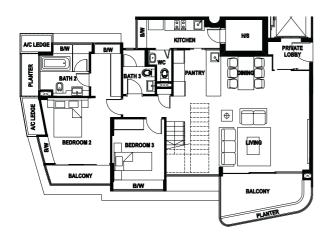

House No #04 - 02 to #11 - 02 Unit Size: 172m<sup>2</sup> (1851 ft<sup>2</sup>)





Type B1 House No #02 - 06, #04 - 06 to #11 - 06 Unit Size: 137m² (1475 ft²)





# **BUYCONDO.**sg

#### Type B2

House No #04 - 03 to #11 - 03 Unit Size: 140m<sup>2</sup> (1507 ft<sup>2</sup>)





Type B3

House No #02 - 05, #04 - 05 to #11 - 05
Unit Size: 145m² (1561 ft²)





Type C House No #02 - 04, #04 - 04 to #11 - 04 Unit Size: 119m<sup>2</sup> (1281 ft<sup>2</sup>)





### Type PHI Lower Level

House No #12 - 01 Unit Size: 324m² (3488 ft²)



### Type PHI Upper Level





### Type PH2 Lower Level

House No #12 - 02 Unit Size: 299m² (3218 ft²)



### Type PH2 Upper Level





### **PENTHOUSE**

#### GAGGENAU LAUFEN hansgrohe

## Type PH3 Lower Level House No #12 - 06 Unit Size: 256m² (2756 ft²)



### Type PH3 Upper Level





### Type PH4 Lower Level

House No #12 - 03 Unit Size: 249m² (2680 ft²)



### Type PH4 Upper Level





## Type PH5 Lower Level House No #12-05 Unit Size: 478m² (5145 ft²)



Type PH5 Upper Level