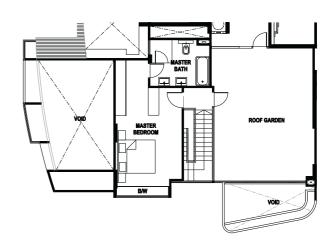

2 Unit Size: 172m<sup>2</sup> (1851 ft<sup>2</sup>)





Type B1 House No #02 - 06, #04 - 06 to #11 - 06 Unit Size: 137m² (1475 ft²)





# **BUYCONDO.**sg

#### Type B2

House No #04 - 03 to #11 - 03 Unit Size: 140m<sup>2</sup> (1507 ft<sup>2</sup>)





Type B3

House No #02 - 05, #04 - 05 to #11 - 05
Unit Size: 145m² (1561 ft²)





Type C House No #02 - 04, #04 - 04 to #11 - 04 Unit Size: 119m<sup>2</sup> (1281 ft<sup>2</sup>)





### Type PHI Lower Level

House No #12 - 01 Unit Size: 324m² (3488 ft²)



### Type PHI Upper Level





### Type PH2 Lower Level

House No #12 - 02 Unit Size: 299m² (3218 ft²)



### Type PH2 Upper Level





### **PENTHOUSE**

#### GAGGENAU LAUFEN hansgrohe

## Type PH3 Lower Level House No #12 - 06 Unit Size: 256m² (2756 ft²)



### Type PH3 Upper Level





### Type PH4 Lower Level

House No #12 - 03 Unit Size: 249m² (2680 ft²)



### Type PH4 Upper Level





## Type PH5 Lower Level House No #12-05 Unit Size: 478m² (5145 ft²)



Type PH5 Upper Level