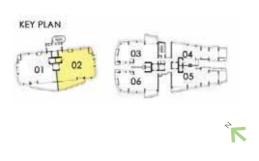

#### Type A2

House No #04 - 02 to #11 - 02 Unit Size: 172m<sup>2</sup> (1851 ft<sup>2</sup>)

Type B1 House No #02 - 06, #04 - 06 to #11 - 06 Unit Size: 137m² (1475 ft²)