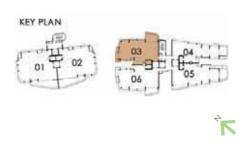

#### Type B2

House No #04 - 03 to #11 - 03 Unit Size: 140m<sup>2</sup> (1507 ft<sup>2</sup>)

Type B3

House No #02 - 05, #04 - 05 to #11 - 05
Unit Size: 145m² (1561 ft²)

Type C House No #02 - 04, #04 - 04 to #11 - 04 Unit Size: 119m<sup>2</sup> (1281 ft<sup>2</sup>)