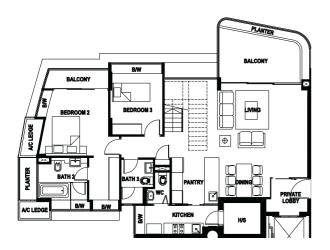

- 06, #04 - 06 to #11 - 06 Unit Size: 137m² (1475 ft²)





# **BUYCONDO.**sg

#### Type B2

House No #04 - 03 to #11 - 03 Unit Size: 140m<sup>2</sup> (1507 ft<sup>2</sup>)





Type B3

House No #02 - 05, #04 - 05 to #11 - 05
Unit Size: 145m² (1561 ft²)





Type C House No #02 - 04, #04 - 04 to #11 - 04 Unit Size: 119m<sup>2</sup> (1281 ft<sup>2</sup>)





### Type PHI Lower Level

House No #12 - 01 Unit Size: 324m² (3488 ft²)



### Type PHI Upper Level





### Type PH2 Lower Level

House No #12 - 02 Unit Size: 299m² (3218 ft²)



### Type PH2 Upper Level





### **PENTHOUSE**

#### GAGGENAU LAUFEN hansgrohe

## Type PH3 Lower Level House No #12 - 06 Unit Size: 256m² (2756 ft²)



### Type PH3 Upper Level





### Type PH4 Lower Level

House No #12 - 03 Unit Size: 249m² (2680 ft²)



### Type PH4 Upper Level





## Type PH5 Lower Level House No #12-05 Unit Size: 478m² (5145 ft²)



Type PH5 Upper Level