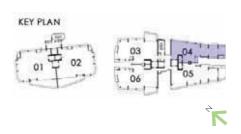

#### Type B2

House No #04 - 03 to #11 - 03 Unit Size: 140m<sup>2</sup> (1507 ft<sup>2</sup>)

Type B3

House No #02 - 05, #04 - 05 to #11 - 05
Unit Size: 145m² (1561 ft²)

Type C House No #02 - 04, #04 - 04 to #11 - 04 Unit Size: 119m<sup>2</sup> (1281 ft<sup>2</sup>)