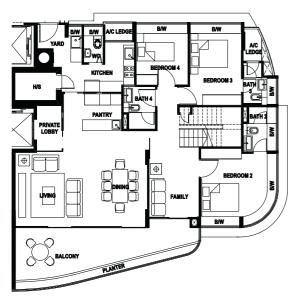

#### Type A2

House No #04 - 02 to #11 - 02 Unit Size: 172m<sup>2</sup> (1851 ft<sup>2</sup>)

Type B1 House No #02 - 06, #04 - 06 to #11 - 06 Unit Size: 137m² (1475 ft²)