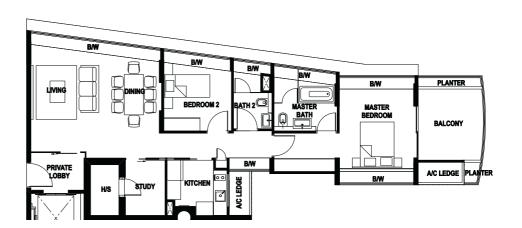

#### Type B2

House No #04 - 03 to #11 - 03 Unit Size: 140m<sup>2</sup> (1507 ft<sup>2</sup>)

Type B3

House No #02 - 05, #04 - 05 to #11 - 05
Unit Size: 145m² (1561 ft²)

Type C House No #02 - 04, #04 - 04 to #11 - 04 Unit Size: 119m<sup>2</sup> (1281 ft<sup>2</sup>)