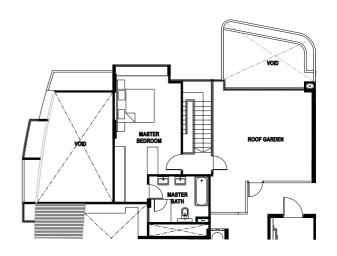

Unit Size: 137m² (1475 ft²)





# **BUYCONDO.**sg

#### Type B2

House No #04 - 03 to #11 - 03 Unit Size: 140m<sup>2</sup> (1507 ft<sup>2</sup>)





Type B3

House No #02 - 05, #04 - 05 to #11 - 05
Unit Size: 145m² (1561 ft²)





Type C House No #02 - 04, #04 - 04 to #11 - 04 Unit Size: 119m<sup>2</sup> (1281 ft<sup>2</sup>)





### Type PHI Lower Level

House No #12 - 01 Unit Size: 324m² (3488 ft²)



### Type PHI Upper Level





### Type PH2 Lower Level

House No #12 - 02 Unit Size: 299m² (3218 ft²)



### Type PH2 Upper Level





### **PENTHOUSE**

#### GAGGENAU LAUFEN hansgrohe

## Type PH3 Lower Level House No #12 - 06 Unit Size: 256m² (2756 ft²)



### Type PH3 Upper Level





### Type PH4 Lower Level

House No #12 - 03 Unit Size: 249m² (2680 ft²)



### Type PH4 Upper Level





## Type PH5 Lower Level House No #12-05 Unit Size: 478m² (5145 ft²)



Type PH5 Upper Level