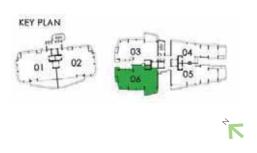

#### Type A2

House No #04 - 02 to #11 - 02 Unit Size: 172m<sup>2</sup> (1851 ft<sup>2</sup>)

Type B1 House No #02 - 06, #04 - 06 to #11 - 06 Unit Size: 137m² (1475 ft²)