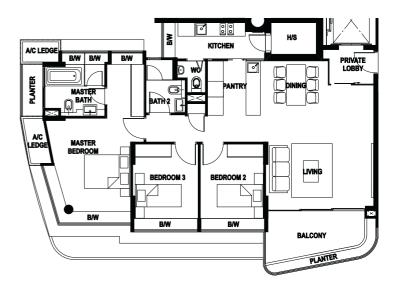

#### Type A2

House No #04 - 02 to #11 - 02 Unit Size: 172m<sup>2</sup> (1851 ft<sup>2</sup>)

Type B1 House No #02 - 06, #04 - 06 to #11 - 06 Unit Size: 137m² (1475 ft²)