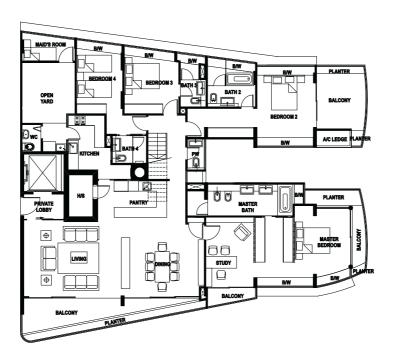

### Type PHI Lower Level

House No #12 - 01 Unit Size: 324m² (3488 ft²)

### Type PH2 Lower Level

House No #12 - 02 Unit Size: 299m² (3218 ft²)

## Type PH3 Lower Level House No #12 - 06 Unit Size: 256m² (2756 ft²)

### Type PH4 Lower Level

House No #12 - 03 Unit Size: 249m² (2680 ft²)

## Type PH5 Lower Level House No #12-05 Unit Size: 478m² (5145 ft²)

Type PH5 Upper Level