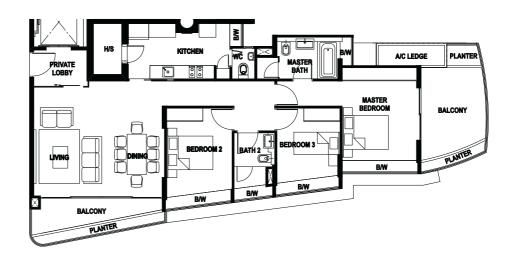

#### Type A2

House No #04 - 02 to #11 - 02 Unit Size: 172m<sup>2</sup> (1851 ft<sup>2</sup>)

Type B1 House No #02 - 06, #04 - 06 to #11 - 06 Unit Size: 137m² (1475 ft²)