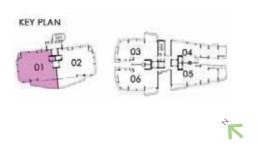

Type A I House No #04 - 01 to #11 - 01 Unit Size: 172m² (1851 ft²)





## BUYCONDO.sg

#### Type A2

House No #04 - 02 to #11 - 02 Unit Size: 172m<sup>2</sup> (1851 ft<sup>2</sup>)





Type B1 House No #02 - 06, #04 - 06 to #11 - 06 Unit Size: 137m² (1475 ft²)





# **BUYCONDO.**sg

#### Type B2

House No #04 - 03 to #11 - 03 Unit Size: 140m<sup>2</sup> (1507 ft<sup>2</sup>)





Type B3

House No #02 - 05, #04 - 05 to #11 - 05
Unit Size: 145m² (1561 ft²)





Type C House No #02 - 04, #04 - 04 to #11 - 04 Unit Size: 119m<sup>2</sup> (1281 ft<sup>2</sup>)





### Type PHI Lower Level

House No #12 - 01 Unit Size: 324m² (3488 ft²)



### Type PHI Upper Level





### Type PH2 Lower Level

House No #12 - 02 Unit Size: 299m² (3218 ft²)



### Type PH2 Upper Level





### **PENTHOUSE**

#### GAGGENAU LAUFEN hansgrohe

## Type PH3 Lower Level House No #12