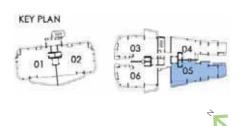

#### Type A2

House No #04 - 02 to #11 - 02 Unit Size: 172m<sup>2</sup> (1851 ft<sup>2</sup>)

Type B1 House No #02 - 06, #04 - 06 to #11 - 06 Unit Size: 137m² (1475 ft²)