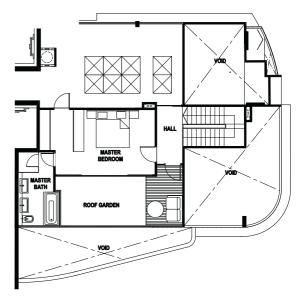

Type A I House No #04 - 01 to #11 - 01 Unit Size: 172m² (1851 ft²)





## BUYCONDO.sg

#### Type A2

House No #04 - 02 to #11 - 02 Unit Size: 172m<sup>2</sup> (1851 ft<sup>2</sup>)





Type B1 House No #02 - 06, #04 - 06 to #11 - 06 Unit Size: 137m² (1475 ft²)





# **BUYCONDO.**sg

#### Type B2

House No #04 - 03 to #11 - 03 Unit Size: 140m<sup>2</sup> (1507 ft<sup>2</sup>)





Type B3

House No #02 - 05, #04 - 05 to #11 - 05
Unit Size: 145m² (1561 ft²)





Type C House No #02 - 04, #04 - 04 to #11 - 04 Unit Size: 119m<sup>2</sup> (1281 ft<sup>2</sup>)





### Type PHI Lower Level

House No #12 - 01 Unit Size: 324m² (3488 ft²)



### Type PHI Upper Level





### Type PH2 Lower Level

House No #12 - 02 Unit Size: 299m² (3218 ft²)



### Type PH2 Upper Level





### **PENTHOUSE**

#### GAGGENAU LAUFEN hansgrohe

## Type PH3 Lower Level House No #12 - 06 Unit Size: 256m² (2756 ft²)



### Type PH3 Upper Level





### Type PH4 Lower Level

House No #12 - 03 Unit Size: 249m² (2680 ft²)



### Type PH4 Upper Level





## Type PH5 Lower Level House No #12-05 Unit Size: 478m² (5145 ft²)



Type PH5 Upper Level