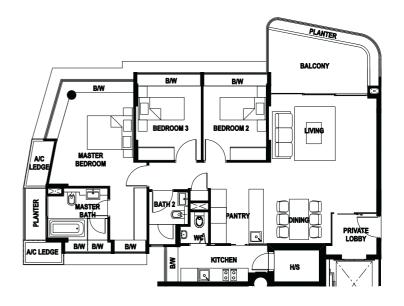

#### Type B2

House No #04 - 03 to #11 - 03 Unit Size: 140m<sup>2</sup> (1507 ft<sup>2</sup>)

Type B3

House No #02 - 05, #04 - 05 to #11 - 05
Unit Size: 145m² (1561 ft²)

Type C House No #02 - 04, #04 - 04 to #11 - 04 Unit Size: 119m<sup>2</sup> (1281 ft<sup>2</sup>)