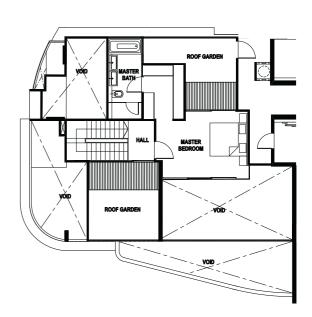

Type A I House No #04 - 01 to #11 - 01 Unit Size: 172m² (1851 ft²)





## BUYCONDO.sg

#### Type A2

House No #04 - 02 to #11 - 02 Unit Size: 172m<sup>2</sup> (1851 ft<sup>2</sup>)





Type B1 House No #02 - 06, #04 - 06 to #11 - 06 Unit Size: 137m² (1475 ft²)





# **BUYCONDO.**sg

#### Type B2

House No #04 - 03 to #11 - 03 Unit Size: 140m<sup>2</sup> (1507 ft<sup>2</sup>)





Type B3

House No #02 - 05, #04 - 05 to #11 - 05
Unit Size: 145m² (1561 ft²)





Type C House No #02 - 04, #04 - 04 to #11 - 04 Unit Size: 119m<sup>2</sup> (1281 ft<sup>2</sup>)





### Type PHI Lower Level

House No #12 - 01 Unit Size: 324m² (3488 ft²)



### Type PHI Upper Level





### Type PH2 Lower Level

House No #12 - 02 Unit Size: 299m² (3218 ft²)



### Type PH2 Upper Level





### **PENTHOUSE**

#### GAGGENAU LAUFEN hansgrohe

## Type PH3 Lower Level House No #12 - 06 Unit Size: 256m² (2756 ft²)



### Type PH3 Upper Level





### Type PH4 Lower Level

House No #12 - 03 Unit Size: 249m² (2680 ft²)



### Type PH4 Upper Level





## Type PH5 Lower Level House No #12-05 Unit Size: 478m² (5145 ft²)



Type PH5 Upper Level