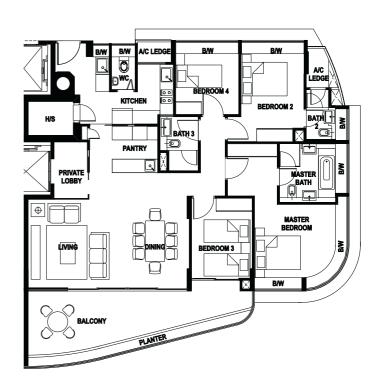

#### Type A2

House No #04 - 02 to #11 - 02 Unit Size: 172m<sup>2</sup> (1851 ft<sup>2</sup>)

Type B1 House No #02 - 06, #04 - 06 to #11 - 06 Unit Size: 137m² (1475 ft²)