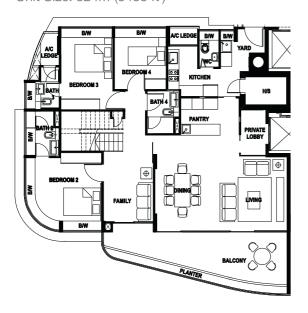

Type A I House No #04 - 01 to #11 - 01 Unit Size: 172m² (1851 ft²)





## BUYCONDO.sg

#### Type A2

House No #04 - 02 to #11 - 02 Unit Size: 172m<sup>2</sup> (1851 ft<sup>2</sup>)





Type B1 House No #02 - 06, #04 - 06 to #11 - 06 Unit Size: 137m² (1475 ft²)





# **BUYCONDO.**sg

#### Type B2

House No #04 - 03 to #11 - 03 Unit Size: 140m<sup>2</sup> (1507 ft<sup>2</sup>)





Type B3

House No #02 - 05, #04 - 05 to #11 - 05
Unit Size: 145m² (1561 ft²)





Type C House No #02 - 04, #04 - 04 to #11 - 04 Unit Size: 119m<sup>2</sup> (1281 ft<sup>2</sup>)





### Type PHI Lower Level

House No #12 - 01 Unit Size: 324m² (3488 ft²)



### Type PHI Upper Level





### Type PH2 Lower Level

House No #12 - 02 Unit Size: 299m² (3218 ft²)



### Type PH2 Upper Level





### **PENTHOUSE**

#### GAGGENAU LAUFEN hansgrohe

## Type PH3 Lower Level House No #12 - 06 Unit Size: 256m² (2756 ft²)



### Type PH3 Upper Level





### Type PH4 Lower Level

House No #12 - 03 Unit Size: 249m² (2680 ft²)



### Type PH4 Upper Level





## Type PH5 Lower Level House No #12-05 Unit Size: 478m² (5145 ft²)



Type PH5 Upper Level