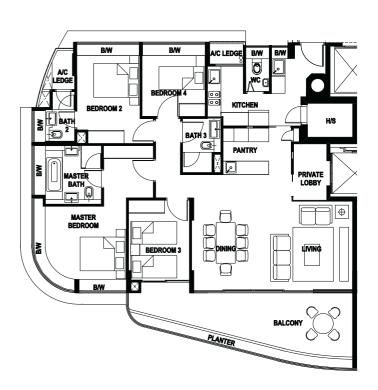

Type A I House No #04 - 01 to #11 - 01 Unit Size: 172m² (1851 ft²)





## BUYCONDO.sg

#### Type A2

House No #04 - 02 to #11 - 02 Unit Size: 172m<sup>2</sup> (1851 ft<sup>2</sup>)





Type B1 House No #02 - 06, #04 - 06 to #11 - 06 Unit Size: 137m² (1475 ft²)





# **BUYCONDO.**sg

#### Type B2

House No #04 - 03 to #11 - 03 Unit Size: 140m<sup>2</sup> (1507 ft<sup>2</sup>)





Type B3

House No #02 - 05, #04 - 05 to #11 - 05
Unit Size: 145m² (1561 ft²)





Type C House No #02 - 04, #04 - 04 to #11 - 04 Unit Size: 119m<sup>2</sup> (1281 ft<sup>2</sup>)





### Type PHI Lower Level

House No #12 - 01 Unit Size: 324m² (3488 ft²)



### Type PHI Upper Level





### Type PH2 Lower Level

House No #12 - 02 Unit Size: 299m² (3218 ft²)



### Type PH2 Upper Level





### **PENTHOUSE**

#### GAGGENAU LAUFEN hansgrohe

## Type PH3 Lower Level House No #12 -