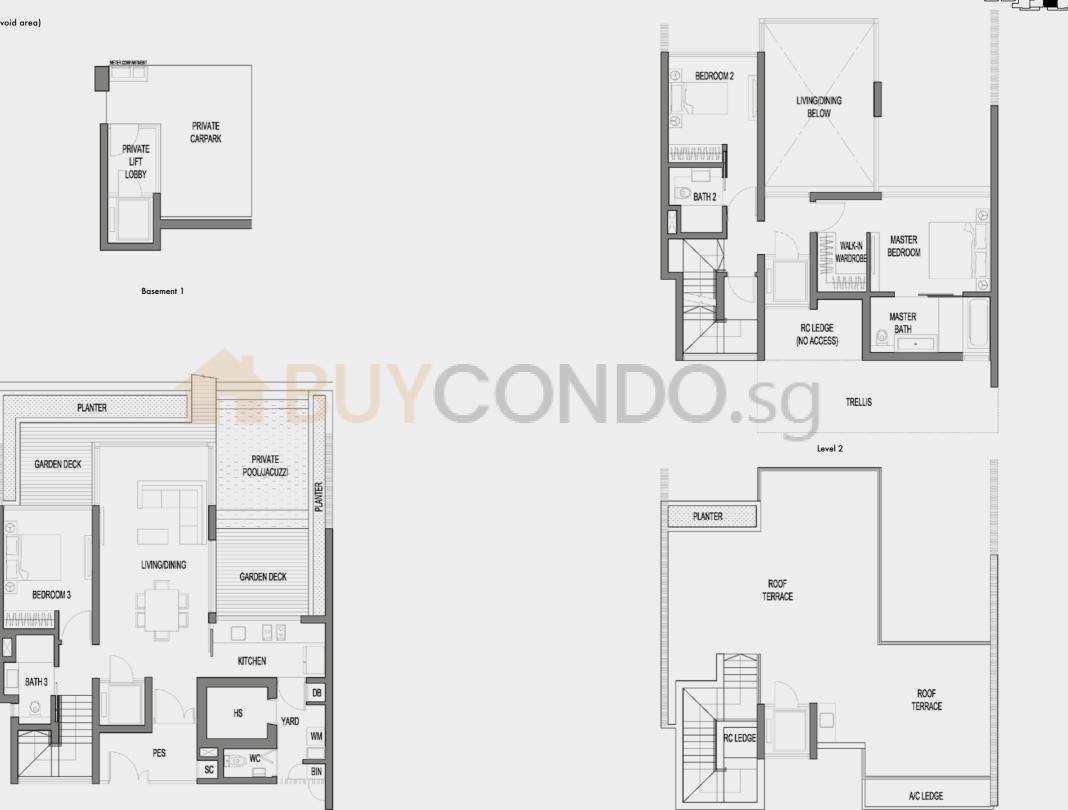

|  |







COUPLET SUITE



**A3** 68 sqm #03-05 #04-05 #05-05 #06-05 #07-05 #09-05 #10-05 #11-05 #11-05 #12-05 #13-05 #14-05 #15-05





COUPLET SUITE



**A3 68** sqm #03-08 #04-08 #05-08 #06-08 #07-08 #08-08 #09-08 #10-08 #11-08 #11-08 #12-08 #13-08 #14-08 #15-08







## COUPLET SUITE

**A4** 

64 sqm

#03-07 #04-07 #05-07 #07-07 #09-07 #10-07 #11-07 #12-07 #13-07 #14-07 #15-07





**DOUBLET SUITE** 





# **DOUBLET SUITE**

**B1** 

97 sqm

#03-06 #04-06 #05-06 #07-06 #09-06 #10-06 #11-06 #12-06 #13-06 #14-06 #15-06





**PH1** 303 sqm #16-01





**PH2** 301 sqm #17-01



Roof Level



**PH3** 283 sqm #16-05



**PH4** 282 sqm #16-06





# POOL TERRACE



**POOL TERRACE** 

# THIM

**342 sqm** (includes 35sqm of void area)

#85



**POOL TERRACE**