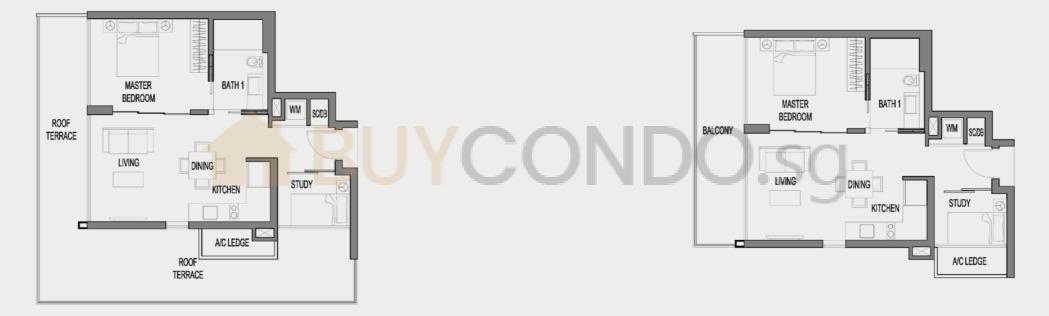

COUPLET SUITE

**A3** 68 sqm #03-05 #04-05 #05-05 #06-05 #07-05 #09-05 #10-05 #11-05 #11-05 #12-05 #13-05 #14-05 #15-05

COUPLET SUITE

**A3 68** sqm #03-08 #04-08 #05-08 #06-08 #07-08 #08-08 #09-08 #10-08 #11-08 #11-08 #12-08 #13-08 #14-08 #15-08