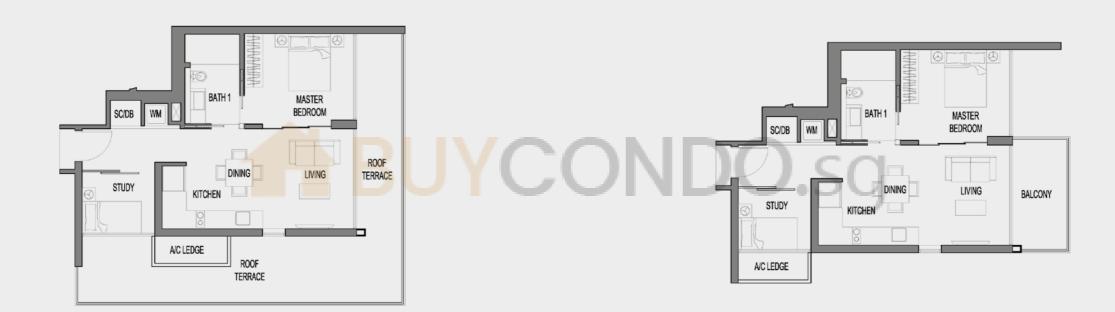

## COUPLET SUITE

**A4** 

64 sqm

#03-07 #04-07 #05-07 #07-07 #09-07 #10-07 #11-07 #12-07 #13-07 #14-07 #15-07

**DOUBLET SUITE** 