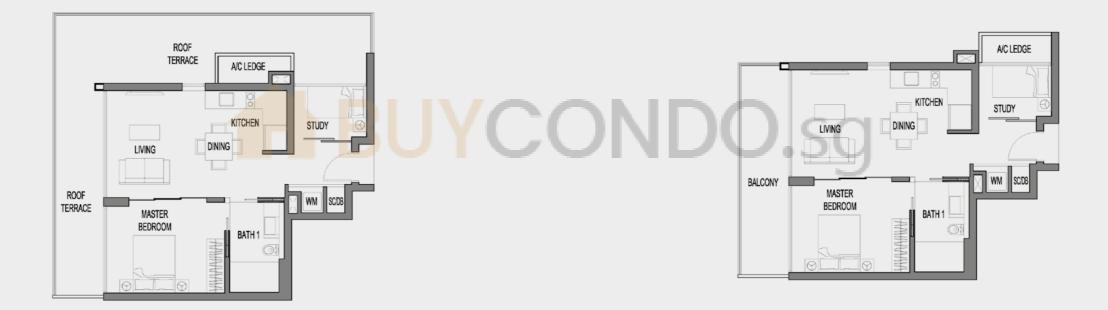

COUPLET SUITE

**A3** 68 sqm #03-05 #04-05 #05-05 #06-05 #07-05 #09-05 #10-05 #11-05 #11-05 #12-05 #13-05 #14-05 #15-05

COUPLET SUITE

**A3 68** sqm #03-08 #04-08 #05-08 #06-08 #07-08 #08-08 #09-08 #10-08 #11-08 #11-08 #12-08 #13-08 #14-08 #15-08