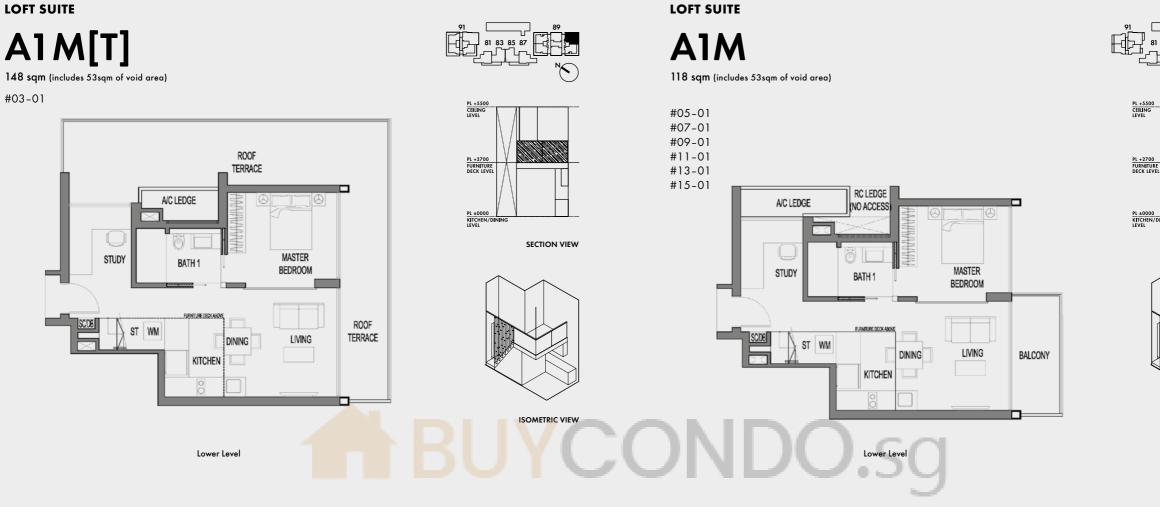

LOFT SUITE

A1[T] 144 sqm (includes 53sqm of void area) #02-01

LOFT SUITE

118 sqm (includes 53sqm of void area)

**A1** 

#04-01

ISOMETRIC VIEW

Lower Level