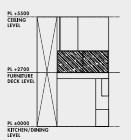

LOFT SUITE

A1[T] 144 sqm (includes 53sqm of void area) #02-01

LOFT SUITE

118 sqm (includes 53sqm of void area)

**A1** 

#04-01

ISOMETRIC VIEW

Lower Level