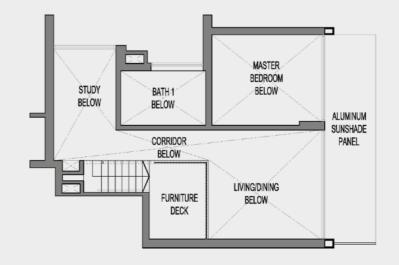

# POOL TERRACE

**POOL TERRACE** 

# THIM

**342 sqm** (includes 35sqm of void area)

#85

**POOL TERRACE** 