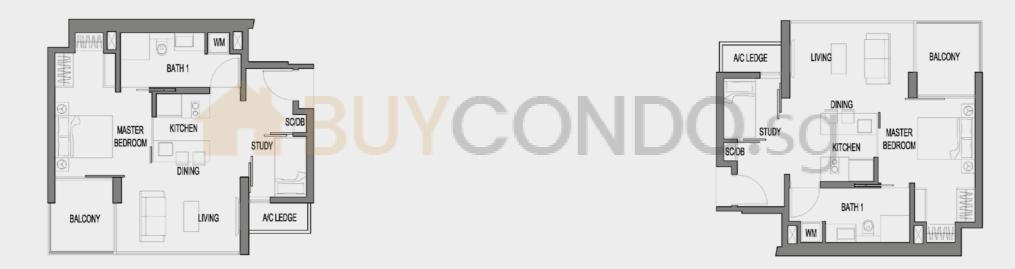

COUPLET SUITE

**A3** 68 sqm #03-05 #04-05 #05-05 #06-05 #07-05 #09-05 #10-05 #11-05 #11-05 #12-05 #13-05 #14-05 #15-05

COUPLET SUITE

**A3 68** sqm #03-08 #04-08 #05-08 #06-08 #07-08 #08-08 #09-08 #10-08 #11-08 #11-08 #12-08 #13-08 #14-08 #15-08