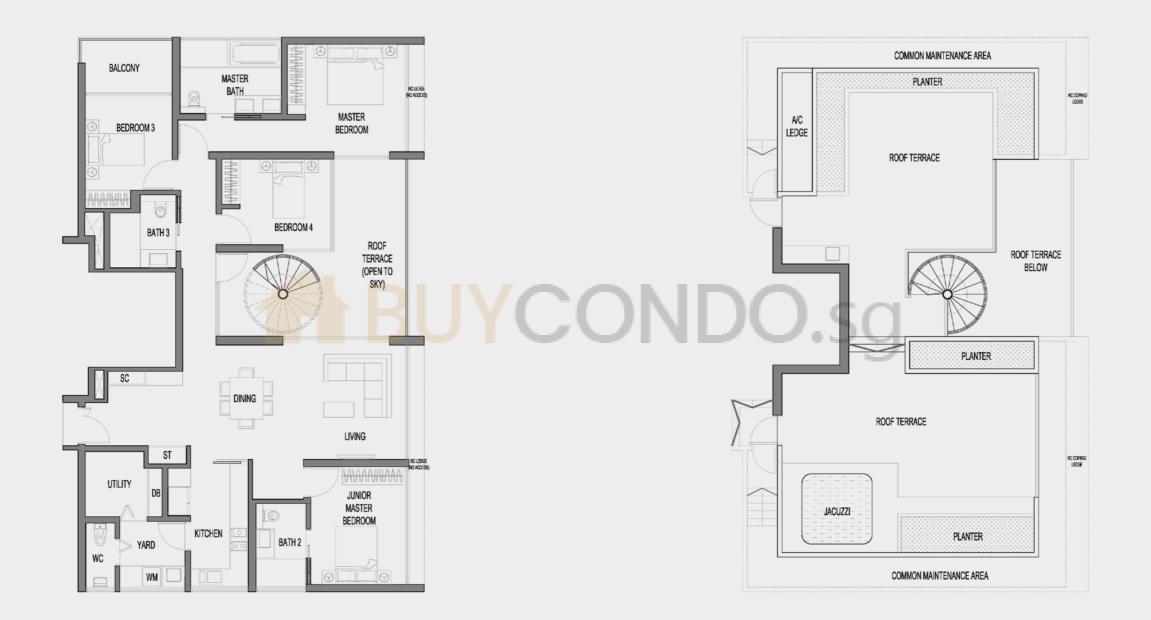

# **DOUBLET SUITE**

**B1** 

97 sqm

#03-06 #04-06 #05-06 #07-06 #09-06 #10-06 #11-06 #12-06 #13-06 #14-06 #15-06

**PH1** 303 sqm #16-01

**PH2** 301 sqm #17-01

Roof Level

**PH3** 283 sqm #16-05

**PH4** 282 sqm #16-06