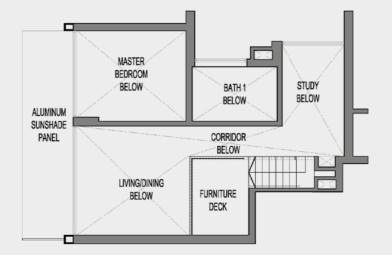

LOFT SUITE

A1[T] 144 sqm (includes 53sqm of void area) #02-01

LOFT SUITE

118 sqm (includes 53sqm of void area)

**A1** 

#04-01

ISOMETRIC VIEW

Lower Level