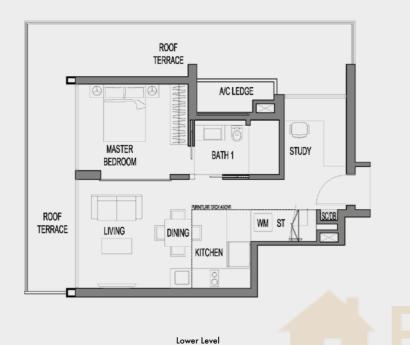

LOFT SUITE

A1[T] 144 sqm (includes 53sqm of void area) #02-01

LOFT SUITE

118 sqm (includes 53sqm of void area)

**A1** 

#04-01

ISOMETRIC VIEW

Lower Level