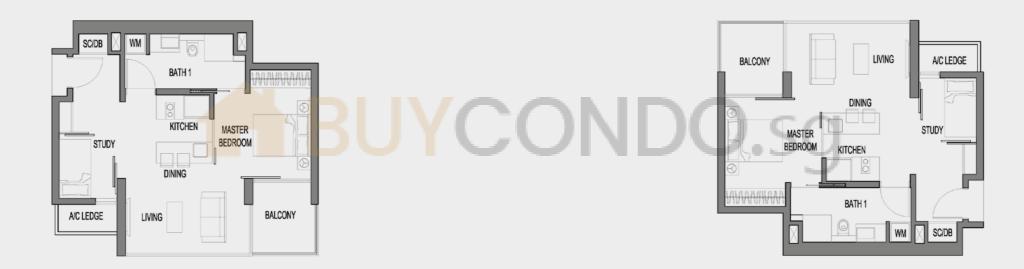

LOFT SUITE

A1[T] 144 sqm (includes 53sqm of void area) #02-01





LOFT SUITE

118 sqm (includes 53sqm of void area)

**A1** 

#04-01







ISOMETRIC VIEW



Lower Level





SECTION VIEW



ISOMETRIC VIEW





Upper Level

Upper Level







E b

Î

BALCONY

LIVING

MASTER

BEDROOM

SECTION VIEW



ISOMETRIC VIEW





DINING







SECTION VIEW



Upper Level



Upper Level

LOFT SUITE







Upper Level

Upper Level

#14-03 #16-03



## COUPLET SUITE



**59 sqm** #03-04 #05-04 #07-04 #09-04 #11-04 #13-04 #15-04 #17-04

**A2** 





### COUPLET SUITE

A2a



| 59 sqm                                                             |  |
|--------------------------------------------------------------------|--|
| #02-04<br>#04-04<br>#06-04<br>#08-04<br>#10-04<br>#12-04<br>#14-04 |  |
| #14-04<br>#16-04                                                   |  |







COUPLET SUITE



**A3** 68 sqm #03-05 #04-05 #05-05 #06-05 #07-05 #09-05 #10-05 #11-05 #11-05 #12-05 #13-05 #14-05 #15-05





COUPLET SUITE



**A3 68** sqm #03-08 #04-08 #05-08 #06-08 #07-08 #08-08 #09-08 #10-08 #11-08 #11-08 #12-08 #13-08 #14-08 #15-08







## COUPLET SUITE

**A4** 

64 sqm

#03-07 #04-07 #05-07 #07-07 #09-07 #10-07 #11-07 #12-07 #13-07 #14-07 #15-07





**DOUBLET SUITE** 





# **DOUBLET SUITE**

**B1** 

97 sqm

#03-06 #04-06 #05-06 #07-