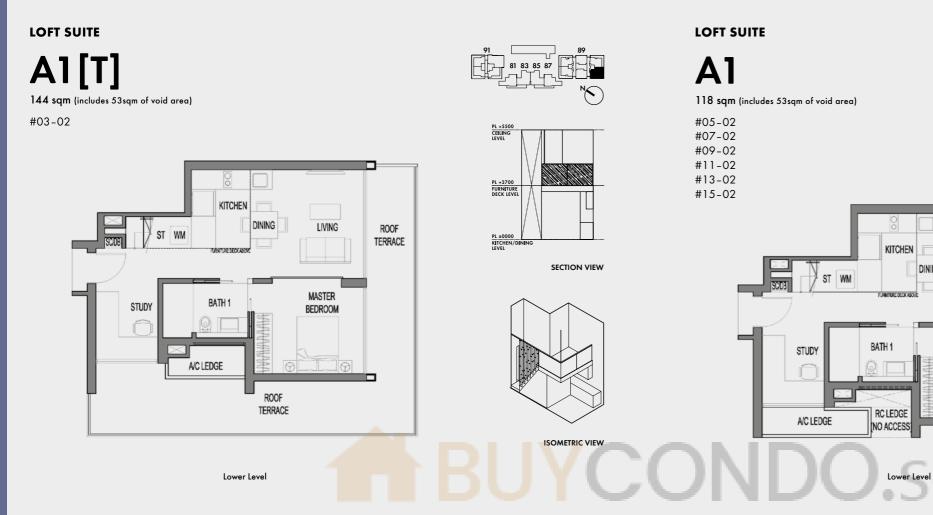

LOFT SUITE

A1[T] 144 sqm (includes 53sqm of void area) #02-01

LOFT SUITE

118 sqm (includes 53sqm of void area)

**A1** 

#04-01

ISOMETRIC VIEW

Lower Level

SECTION VIEW

ISOMETRIC VIEW

Upper Level

Upper Level

E b

Î

BALCONY

LIVING