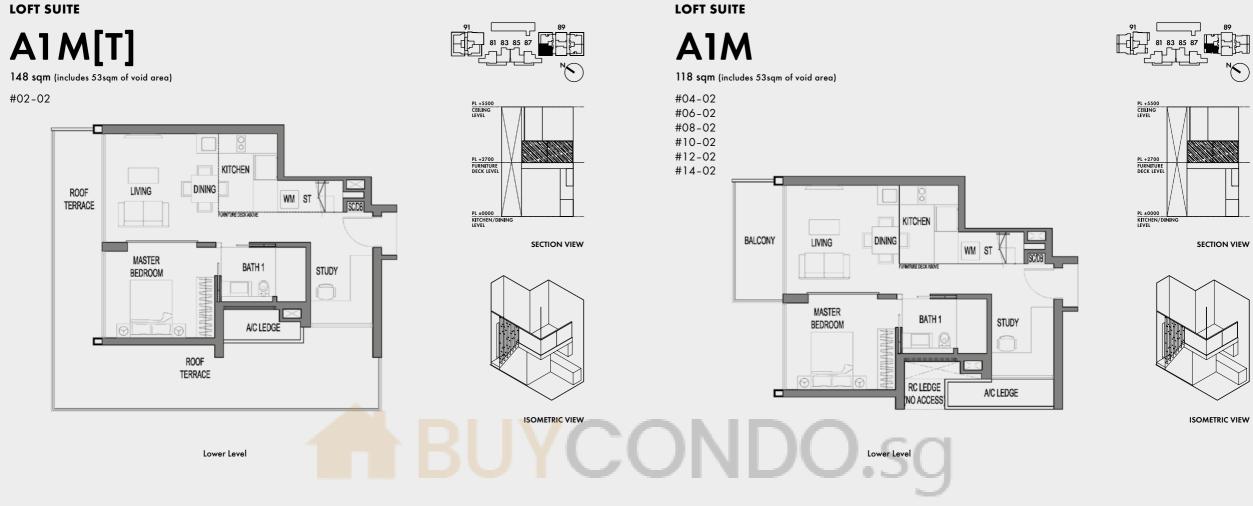

LOFT SUITE

A1[T] 144 sqm (includes 53sqm of void area) #02-01

LOFT SUITE

118 sqm (includes 53sqm of void area)

**A1** 

#04-01

ISOMETRIC VIEW

Lower Level