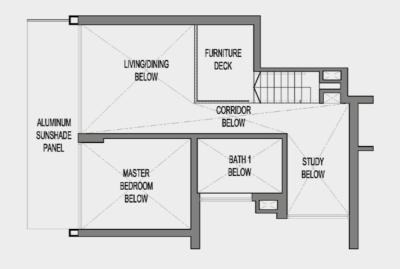

SECTION VIEW

ISOMETRIC VIEW

Upper Level

Upper Level

E b

Î

BALCONY

LIVING

MASTER

BEDROOM

SECTION VIEW

ISOMETRIC VIEW

DINING

SECTION VIEW

Upper Level

Upper Level