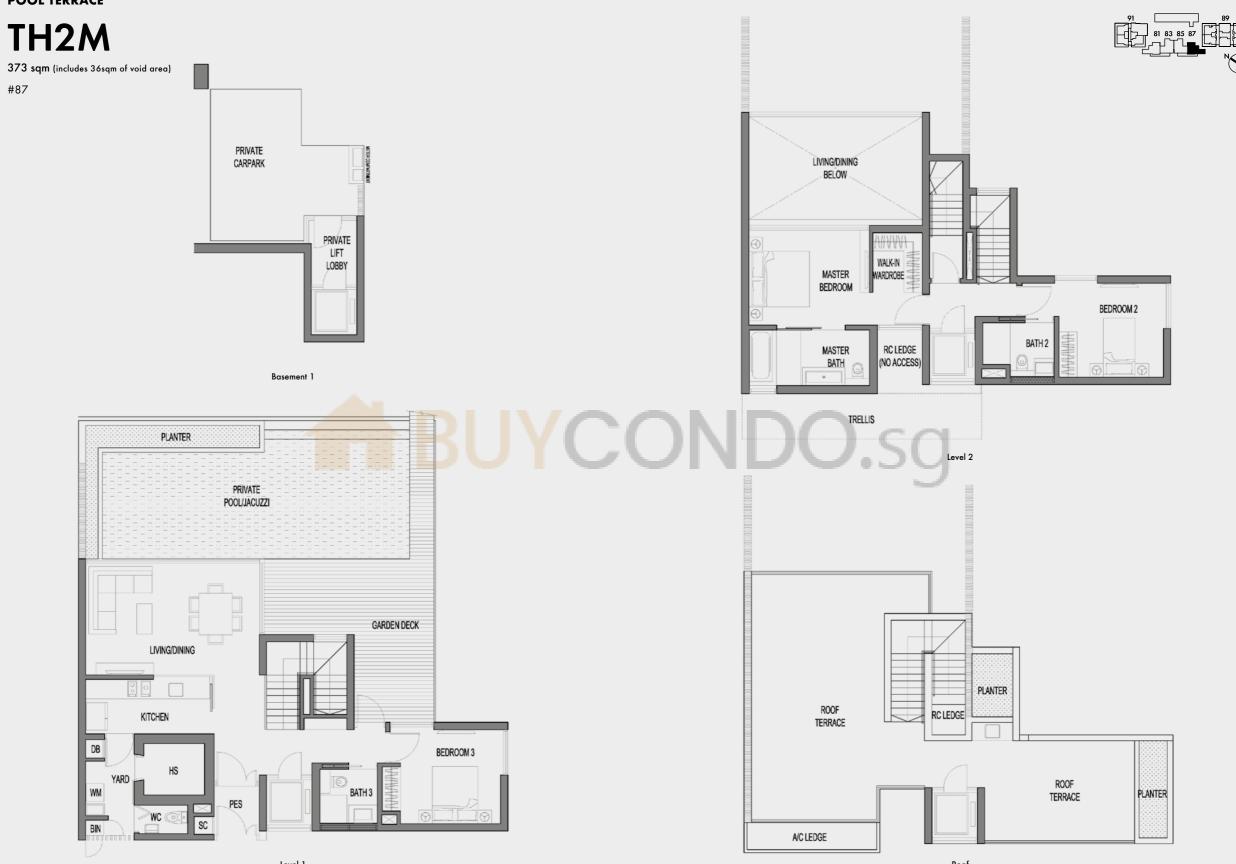

|  |







COUPLET SUITE



**A3** 68 sqm #03-05 #04-05 #05-05 #06-05 #07-05 #09-05 #10-05 #11-05 #11-05 #12-05 #13-05 #14-05 #15-05





COUPLET SUITE



**A3 68** sqm #03-08 #04-08 #05-08 #06-08 #07-08 #08-08 #09-08 #10-08 #11-08 #11-08 #12-08 #13-08 #14-08 #15-08







## COUPLET SUITE

**A4** 

64 sqm

#03-07 #04-07 #05-07 #07-07 #09-07 #10-07 #11-07 #12-07 #13-07 #14-07 #15-07





**DOUBLET SUITE** 





# **DOUBLET SUITE**

**B1** 

97 sqm

#03-06 #04-06 #05-06 #07-06 #09-06 #10-06 #11-06 #12-06 #13-06 #14-06 #15-06





**PH1** 303 sqm #16-01





**PH2** 301 sqm #17-01



Roof Level



**PH3** 283 sqm #16-05



**PH4** 282 sqm #16-06





# POOL TERRACE



**POOL TERRACE** 

# THIM

**342 sqm** (includes 35sqm of void area)

#85



**POOL TERRACE**