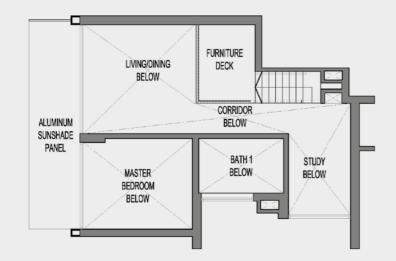

SECTION VIEW

ISOMETRIC VIEW

Upper Level

Upper Level

E b

Î

BALCONY

LIVING

MASTER

BEDROOM

SECTION VIEW

ISOMETRIC VIEW

DINING

SECTION VIEW

Upper Level

Upper Level