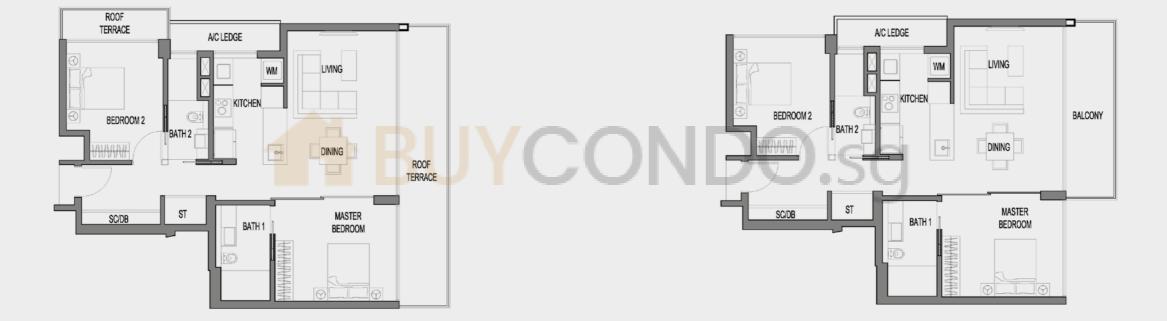

# **DOUBLET SUITE**

**B1** 

97 sqm

#03-06 #04-06 #05-06 #07-06 #09-06 #10-06 #11-06 #12-06 #13-06 #14-06 #15-06

**PH1** 303 sqm #16-01

**PH2** 301 sqm #17-01

Roof Level

**PH3** 283 sqm #16-05