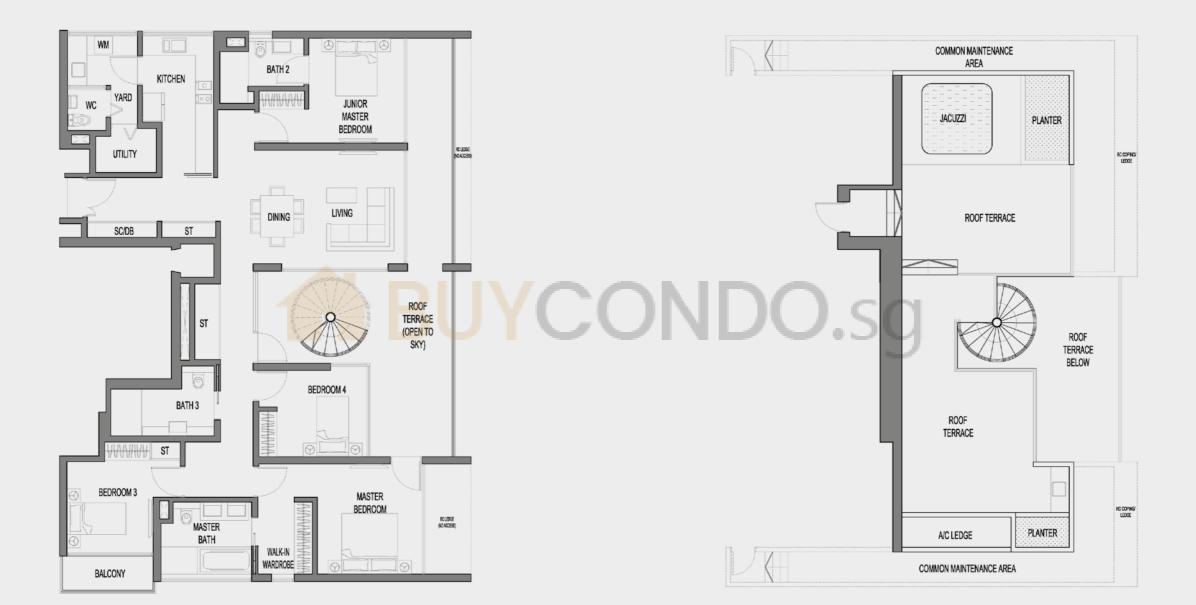

| #02-04<br>#04-04<br>#06-04<br>#08-04<br>#10-04<br>#12-04<br>#14-04 |  |
| #14-04<br>#16-04                                                   |  |







COUPLET SUITE



**A3** 68 sqm #03-05 #04-05 #05-05 #06-05 #07-05 #09-05 #10-05 #11-05 #11-05 #12-05 #13-05 #14-05 #15-05





COUPLET SUITE



**A3 68** sqm #03-08 #04-08 #05-08 #06-08 #07-08 #08-08 #09-08 #10-08 #11-08 #11-08 #12-08 #13-08 #14-08 #15-08







## COUPLET SUITE

**A4** 

64 sqm

#03-07 #04-07 #05-07 #07-07 #09-07 #10-07 #11-07 #12-07 #13-07 #14-07 #15-07





**DOUBLET SUITE** 





# **DOUBLET SUITE**

**B1** 

97 sqm

#03-06 #04-06 #05-06 #07-06 #09-06 #10-06 #11-06 #12-06 #13-06 #14-06 #15-06





**PH1** 303 sqm #16-01





**PH2** 301 sqm #17-01



Roof Level



**PH3** 283 sqm #16-05



**PH4** 282 sqm #16-06





# POOL TERRACE



**POOL TERRACE** 

# THIM

**342 sqm** (includes 35sqm of void area)

#85



**POOL TERRACE**