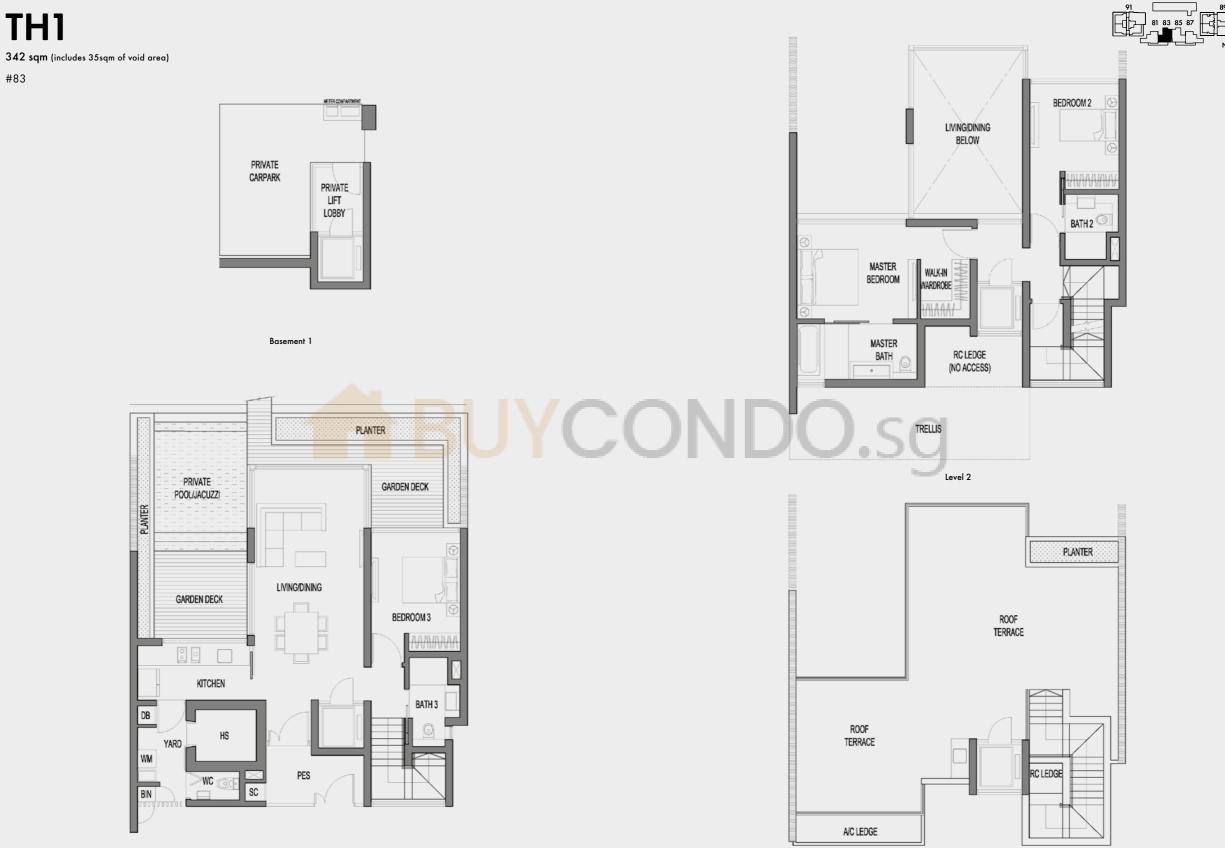

4<br>#06-04<br>#08-04<br>#10-04<br>#12-04<br>#14-04 |  |
| #14-04<br>#16-04                                                   |  |







COUPLET SUITE



**A3** 68 sqm #03-05 #04-05 #05-05 #06-05 #07-05 #09-05 #10-05 #11-05 #11-05 #12-05 #13-05 #14-05 #15-05





COUPLET SUITE



**A3 68** sqm #03-08 #04-08 #05-08 #06-08 #07-08 #08-08 #09-08 #10-08 #11-08 #11-08 #12-08 #13-08 #14-08 #15-08







## COUPLET SUITE

**A4** 

64 sqm

#03-07 #04-07 #05-07 #07-07 #09-07 #10-07 #11-07 #12-07 #13-07 #14-07 #15-07





**DOUBLET SUITE** 





# **DOUBLET SUITE**

**B1** 

97 sqm

#03-06 #04-06 #05-06 #07-06 #09-06 #10-06 #11-06 #12-06 #13-06 #14-06 #15-06





**PH1** 303 sqm #16-01





**PH2** 301 sqm #17-01



Roof Level



**PH3** 283 sqm #16-05



**PH4** 282 sqm #16-06





# POOL TERRACE



**POOL TERRACE** 

# THIM

**342 sqm** (includes 35sqm of void area)

#85



**POOL TERRACE**