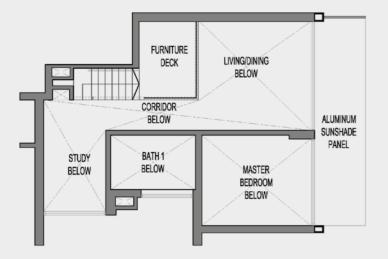

LOFT SUITE

A1[T] 144 sqm (includes 53sqm of void area) #02-01

LOFT SUITE

118 sqm (includes 53sqm of void area)

**A1** 

#04-01

ISOMETRIC VIEW

Lower Level