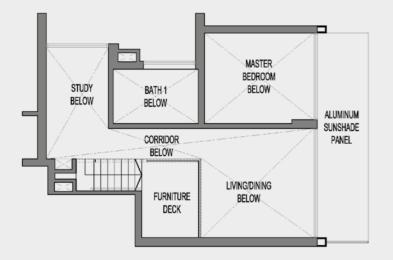

# POOL TERRACE

**POOL TERRACE** 

# THIM

**342 sqm** (includes 35sqm of void area)

#85

**POOL TERRACE** 