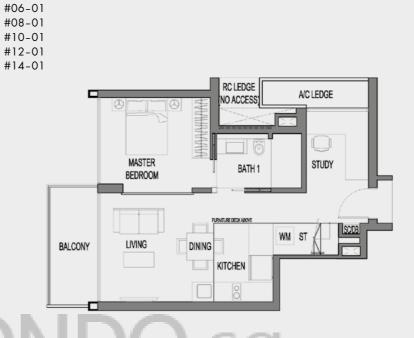

LOFT SUITE

A1[T] 144 sqm (includes 53sqm of void area) #02-01

LOFT SUITE

118 sqm (includes 53sqm of void area)

**A1** 

#04-01

ISOMETRIC VIEW

Lower Level