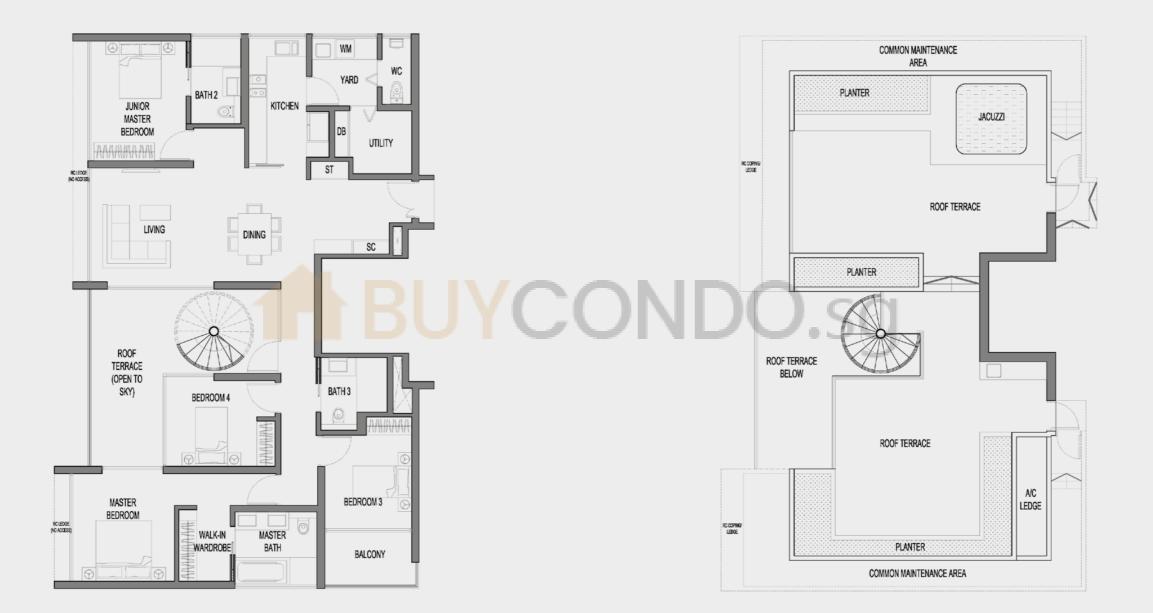

# **DOUBLET SUITE**

**B1** 

97 sqm

#03-06 #04-06 #05-06 #07-06 #09-06 #10-06 #11-06 #12-06 #13-06 #14-06 #15-06

**PH1** 303 sqm #16-01

**PH2** 301 sqm #17-01

Roof Level

**PH3** 283 sqm #16-05

**PH4** 282 sqm #16-06