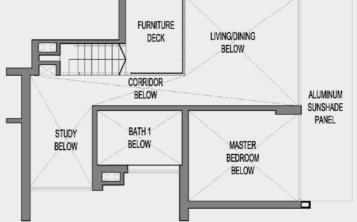

LOFT SUITE

A1[T] 144 sqm (includes 53sqm of void area) #02-01

LOFT SUITE

118 sqm (includes 53sqm of void area)

**A1** 

#04-01

ISOMETRIC VIEW

Lower Level