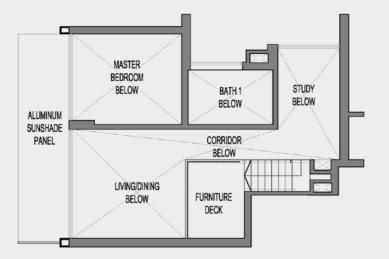

LOFT SUITE

A1[T] 144 sqm (includes 53sqm of void area) #02-01

LOFT SUITE

118 sqm (includes 53sqm of void area)

**A1** 

#04-01

ISOMETRIC VIEW

Lower Level