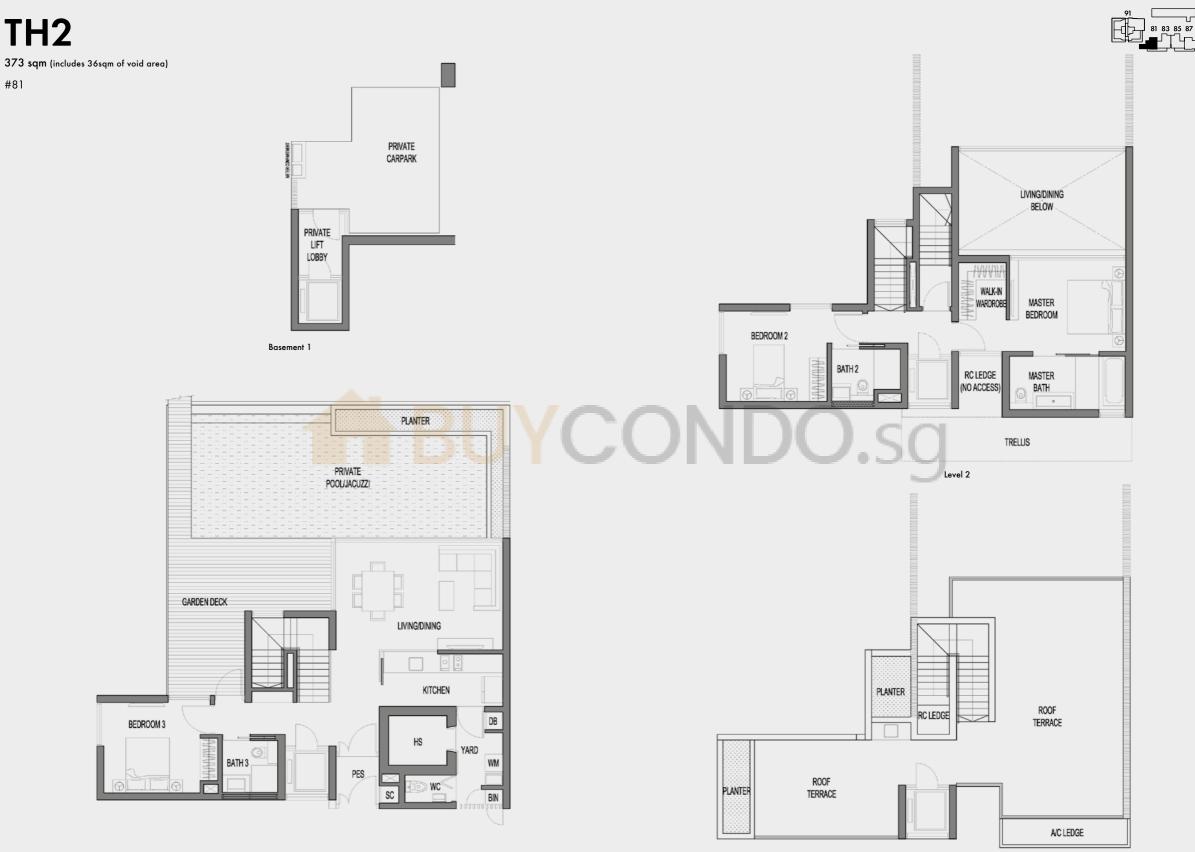

|  |







COUPLET SUITE



**A3** 68 sqm #03-05 #04-05 #05-05 #06-05 #07-05 #09-05 #10-05 #11-05 #11-05 #12-05 #13-05 #14-05 #15-05





COUPLET SUITE



**A3 68** sqm #03-08 #04-08 #05-08 #06-08 #07-08 #08-08 #09-08 #10-08 #11-08 #11-08 #12-08 #13-08 #14-08 #15-08







## COUPLET SUITE

**A4** 

64 sqm

#03-07 #04-07 #05-07 #07-07 #09-07 #10-07 #11-07 #12-07 #13-07 #14-07 #15-07





**DOUBLET SUITE** 





# **DOUBLET SUITE**

**B1** 

97 sqm

#03-06 #04-06 #05-06 #07-06 #09-06 #10-06 #11-06 #12-06 #13-06 #14-06 #15-06





**PH1** 303 sqm #16-01





**PH2** 301 sqm #17-01



Roof Level



**PH3** 283 sqm #16-05



**PH4** 282 sqm #16-06





# POOL TERRACE



**POOL TERRACE** 

# THIM

**342 sqm** (includes 35sqm of void area)

#85



**POOL TERRACE**