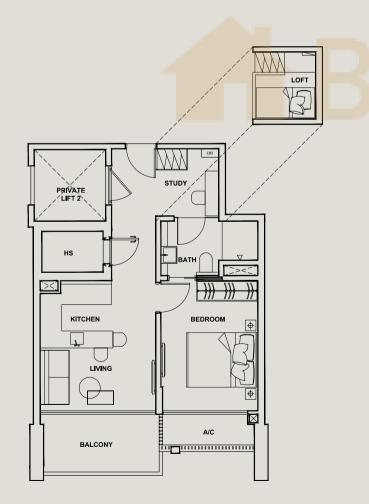

## TYPE A1p

#05-02 52 sqm 560 sqft



## TYPE A2p

#05-03 52 sqm 560 sqft



#### TYPE A1

#06-02 to #11-02 47 sqm 506 sqft



## TYPE A2

#06-03 to #11-03 47 sqm 506 sqft











## TYPE A3

#12-02 53 sqm 570 sqft



## TYPE A4

#12-03 53 sqm 570 sqft



## TYPE A5

#13-02 to #18-02 53 sqm 570 sqft



## TYPE A6

#13-03 to #18-03

53 sqm 570 sqft











## TYPE C1p

#05-01 103 sqm 1109 sqft

## TYPE C1

#06-01 to #11-01 97 sqm 1044 sqft











## TYPE C2p

#05-04 103 sqm 1109 sqft

## TYPE C2

#06-04 to #11-04 97 sqm 1044 sqft









## TYPE C3

#12-01

106 sqm

1141 sqft

## TYPE C5

#13-01 to #17-01 106 sqm

1141 sqft











## TYPE C4

#12-04

106 sqm

1141 sqft

## TYPE C6

#13-04 to #17-04

106 sqm

1141 sqft











## TYPE C7

106 sqm 1141 sqft

# #18-01

#### TYPE C8

#18-04

106 sqm

1141 sqft