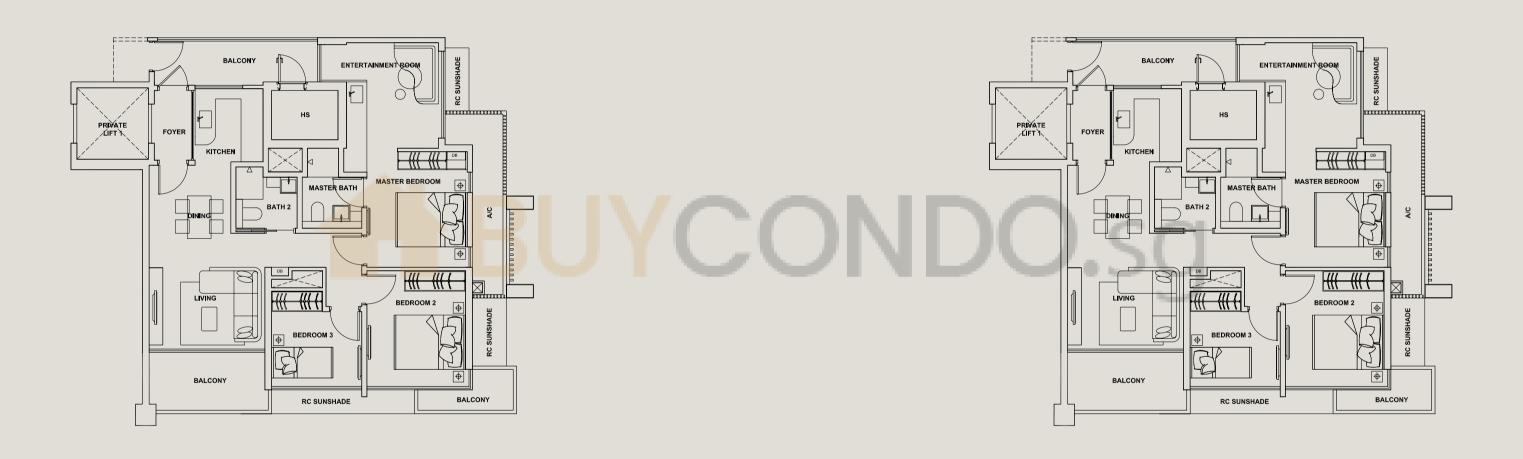

## TYPE C3

#12-01

106 sqm

1141 sqft

## TYPE C5

#13-01 to #17-01 106 sqm

1141 sqft

## TYPE C4

#12-04

106 sqm

1141 sqft

## TYPE C6

#13-04 to #17-04

106 sqm

1141 sqft