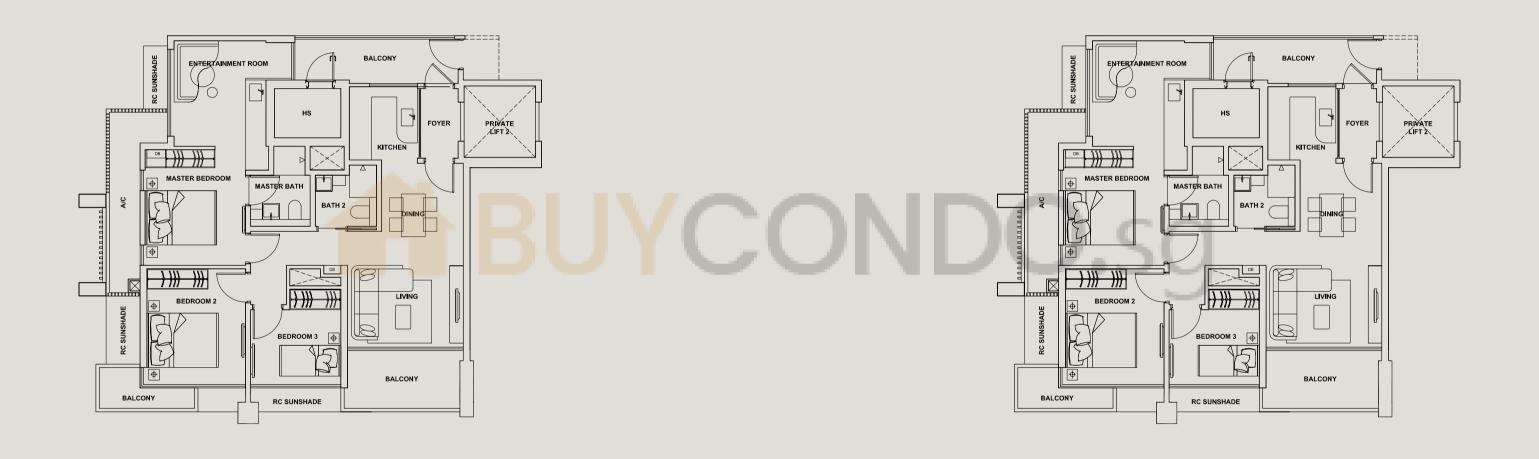

## TYPE C1

#06-01 to #11-01 97 sqm 1044 sqft

## TYPE C2

#06-04 to #11-04 97 sqm 1044 sqft

## TYPE C3

#12-01

106 sqm

1141 sqft

## TYPE C4

#12-04

106 sqm

1141 sqft