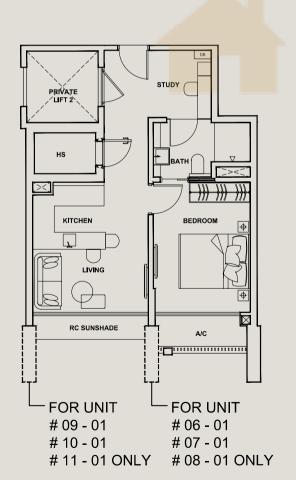

## TYPE C3

#12-01

106 sqm

1141 sqft

## TYPE C5

#13-01 to #17-01 106 sqm

1141 sqft

## TYPE C4

#12-04

106 sqm

1141 sqft

## TYPE C6

#13-04 to #17-04

106 sqm

1141 sqft