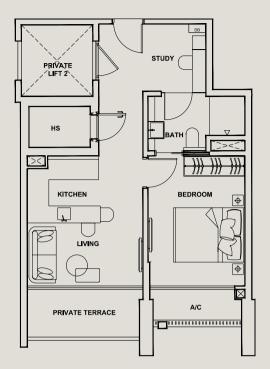

## TYPE C1

#06-01 to #11-01 97 sqm 1044 sqft

## TYPE C2

#06-04 to #11-04 97 sqm 1044 sqft