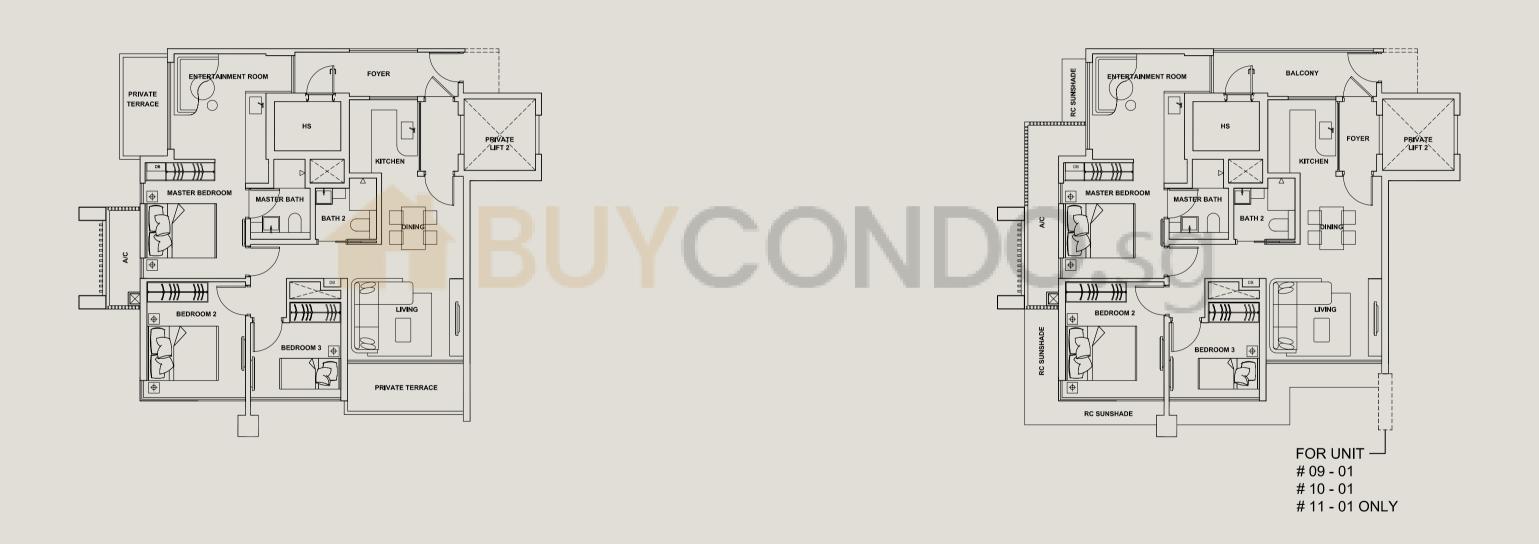

## TYPE C1

#06-01 to #11-01 97 sqm 1044 sqft

## TYPE C2

#06-04 to #11-04 97 sqm 1044 sqft