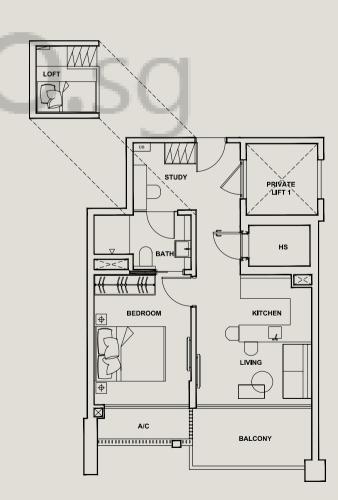

## TYPE A1p

#05-02 52 sqm 560 sqft



## TYPE A2p

#05-03 52 sqm 560 sqft



#### TYPE A1

#06-02 to #11-02 47 sqm 506 sqft



## TYPE A2

#06-03 to #11-03 47 sqm 506 sqft











## TYPE A3

#12-02 53 sqm 570 sqft



## TYPE A4

#12-03 53 sqm 570 sqft



## TYPE A5

#13-02 to #18-02 53 sqm 570 sqft



## TYPE A6

#13-03 to #18-03

53 sqm 570 sqft











## TYPE C1p

#05-01 103 sqm 1109 sqft

## TYPE C1

#06-01 to #11-01 97 sqm 1044 sqft











## TYPE C2p

#05-04 103 sqm 1109 sqft

## TYPE C2

#06-04 to #11-04 97 sqm 1044 sqft









## TYPE C3

#12-01

106 sqm

1141 sqft

## TYPE C5

#13-01 to #17-01 106 sqm

1141 sqft











## TYPE C4

#12-04

106 sqm

1141 sqft

## TYPE C6

#13-04 to #17-04

106 sqm

1141 sqft











## TYPE C7

106 sqm 1141 sqft

# #18-01

#### TYPE C8

#18-04

106 sqm

1141 sqft