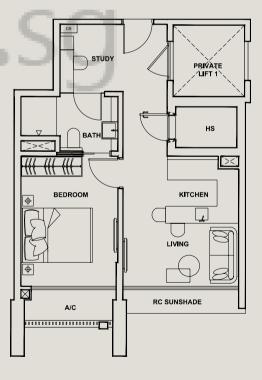

## TYPE C7

106 sqm 1141 sqft

# #18-01

#### TYPE C8

#18-04

106 sqm

1141 sqft