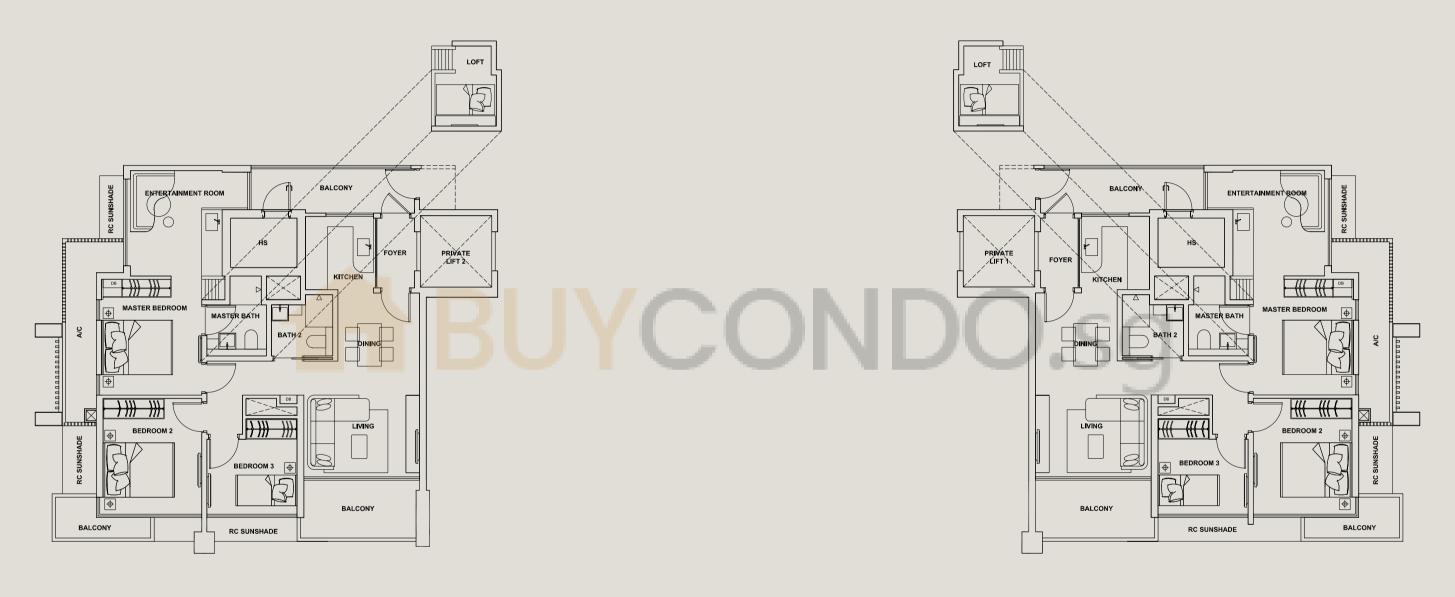

## TYPE C3

#12-01

106 sqm

1141 sqft

## TYPE C5

#13-01 to #17-01 106 sqm

1141 sqft

## TYPE C4

#12-04

106 sqm

1141 sqft

## TYPE C6

#13-04 to #17-04

106 sqm

1141 sqft