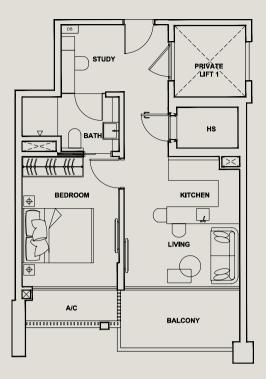

## TYPE A1p

#05-02 52 sqm 560 sqft



## TYPE A2p

#05-03 52 sqm 560 sqft



#### TYPE A1

#06-02 to #11-02 47 sqm 506 sqft



## TYPE A2

#06-03 to #11-03 47 sqm 506 sqft











## TYPE A3

#12-02 53 sqm 570 sqft



## TYPE A4

#12-03 53 sqm 570 sqft



## TYPE A5

#13-02 to #18-02 53 sqm 570 sqft



## TYPE A6

#13-03 to #18-03

53 sqm 570 sqft











## TYPE C1p

#05-01 103 sqm 1109 sqft

## TYPE C1

#06-01 to #11-01 97 sqm 1044 sqft











## TYPE C2p

#05-04 103 sqm 1109 sqft

## TYPE C2

#06-04 to #11-04 97 sqm 1044 sqft









## TYPE C3

#12-01

106 sqm

1141 sqft

## TYPE C5

#13-01 to #17-01 106 sqm

1141 sqft











## TYPE C4

#12-04

106 sqm

1141 sqft

## TYPE C6

#13-04 to #17-04

106 sqm

1141 sqft











## TYPE C7

106 sqm 1141 sqft

# #18-01

#### TYPE C8

#18-04

106 sqm

1141 sqft