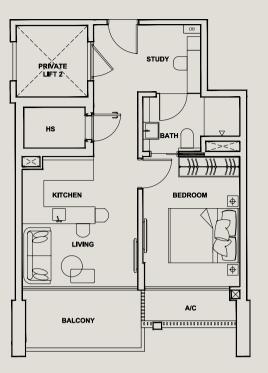

## TYPE A1p

#05-02 52 sqm 560 sqft



## TYPE A2p

#05-03 52 sqm 560 sqft



#### TYPE A1

#06-02 to #11-02 47 sqm 506 sqft



## TYPE A2

#06-03 to #11-03 47 sqm 506 sqft











## TYPE A3

#12-02 53 sqm 570 sqft



## TYPE A4

#12-03 53 sqm 570 sqft



## TYPE A5

#13-02 to #18-02 53 sqm 570 sqft



## TYPE A6

#13-03 to #18-03

53 sqm 570 sqft











## TYPE C1p

#05-01 103 sqm 1109 sqft

## TYPE C1

#06-01 to #11-01 97 sqm 1044 sqft











## TYPE C2p

#05-04 103 sqm 1109 sqft

## TYPE C2

#06-04 to #11-04 97 sqm 1044 sqft









## TYPE C3

#12-01

106 sqm

1141 sqft

## TYPE C5

#13-01 to #17-01 106 sqm

1141 sqft











## TYPE C4

#12-04

106 sqm

1141 sqft

## TYPE C6

#13-04 to #17-04

106 sqm

1141 sqft











## TYPE C7

106 sqm 1141 sqft

# #18-01

#### TYPE C8

#18-04

106 sqm

1141 sqft