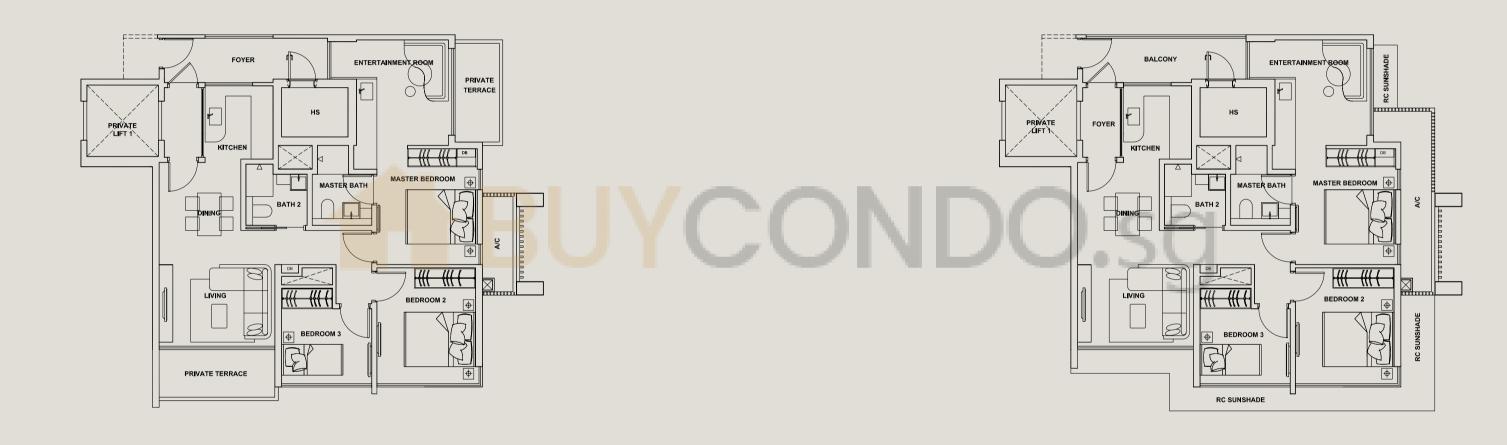

## TYPE C3

#12-01

106 sqm

1141 sqft

## TYPE C5

#13-01 to #17-01 106 sqm

1141 sqft

## TYPE C4

#12-04

106 sqm

1141 sqft

## TYPE C6

#13-04 to #17-04

106 sqm

1141 sqft

## TYPE C7

106 sqm 1141 sqft

# #18-01

#### TYPE C8

#18-04

106 sqm

1141 sqft