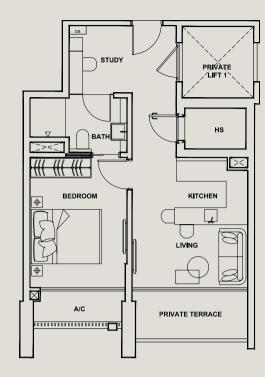

## TYPE C1

#06-01 to #11-01 97 sqm 1044 sqft

## TYPE C2

#06-04 to #11-04 97 sqm 1044 sqft