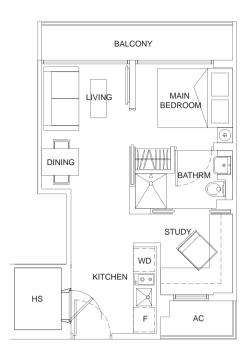

#### type A1

1+1 bdrm • 441 sq ft

| #02-03 |
|--------|
| #03-03 |
| #04-03 |
| #05-03 |
| #06-03 |

# BUYCONDO.sg

type A2

1+1 bdrm • 431 sq ft

#02-02 #03-02 #04-02 #05-02 #06-02

ŝ

ŝ

ł

ŝ