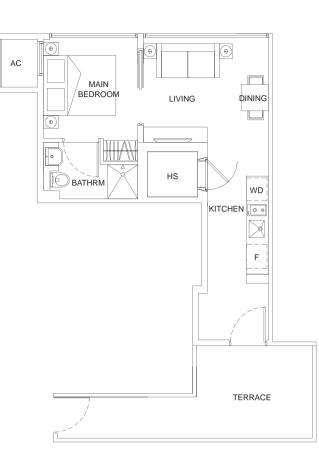

#### type A1

1+1 bdrm • 441 sq ft

| #02-03 |
|--------|
| #03-03 |
| #04-03 |
| #05-03 |
| #06-03 |