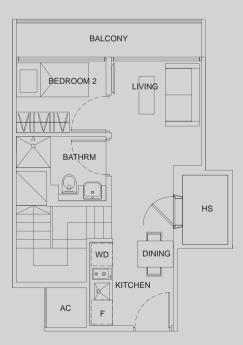

sq ft

#05-05 #06-05 #07-05





ŝ

ŝ

ł.

ŝ

ŝ

ŝ,

ŝ

i

ł

.....

.....

.....

ŝ

......

-----

1

ł

ŝ,

1

ŝ

1

-----

ŝ

ŝ,

ł

ł

#### type G3

1+1 bdrm • 452 sq ft

#05-06 #06-06 #07-06



# BUYCONDO.sg

type G4

1+1 bdrm • 441 sq ft

#05-07 #06-07 #07-07





#### type G5

1+1 bdrm • 441 sq ft

| #05-08 |
|--------|
| #06-08 |
| #07-08 |



## BUYCONDO.sg

type H

2 bdrm • 570 sq ft

#05-09 #06-09 #07-09





ŝ

ŝ

ŝ

......

ŝ

ł

ŝ

-----

ŝ

i

ŝ

ŝ

1

ŝ

1

ŝ

Ì

ŝ

ŝ

ŝ

ł

.....

Ì

ŝ

1

i

1

ł

ŝ

#### type L

1 bdrm • 517 sq ft

#08-01



ŝ

4

÷.

ŝ

ŝ

ŝ

1

ŝ

ł

ŝ

3

1

ł

ŝ

ŝ

ł

÷.

ŝ

ŝ

i

ł

1

ł

# BUYCONDO.sg

type M

1+1 bdrm • 624 sq ft

#08-12





### type I1

2 bdrm • 969 sq ft

#07-03





lower storey



### type I2

2 bdrm • 883 sq ft

#07-02





lower storey



type J1

2 bdrm • 926 sq ft

#07-11





lower storey



|        |   | type J2    |
|--------|---|------------|
| 2 bdrm | • | 1055 sq ft |

#07-10



upper storey



lower storey







lower storey