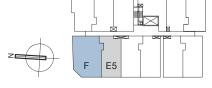

# BUYCONDO.sg

F

type E4

1+1 bdrm • 570 sq ft

#04-07

ŝ

......

ŝ

#### type E5

#### 1+1 bdrm • 570 sq ft

#04-08

# BUYCONDO.sg

type F

2 bdrm • 818 sq ft

#04-09

÷.

ŝ

ŝ

ŝ