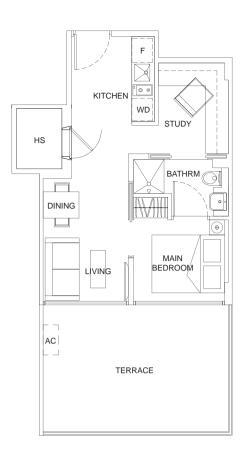

#### type A1

1+1 bdrm • 441 sq ft

| #02-03 |
|--------|
| #03-03 |
| #04-03 |
| #05-03 |
| #06-03 |

# BUYCONDO.sg

type A2

1+1 bdrm • 431 sq ft

#02-02 #03-02 #04-02 #05-02 #06-02

ŝ

ŝ

ł

ŝ