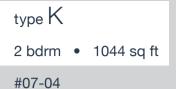

|        |   | type J2    |
|--------|---|------------|
| 2 bdrm | • | 1055 sq ft |

#07-10

upper storey

lower storey

lower storey