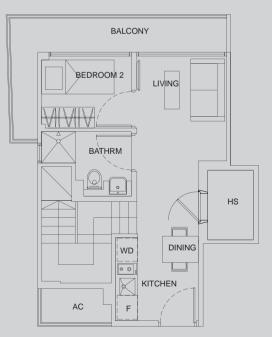

|        |   | type J2    |
|--------|---|------------|
| 2 bdrm | • | 1055 sq ft |

#07-10

upper storey

lower storey

lower storey