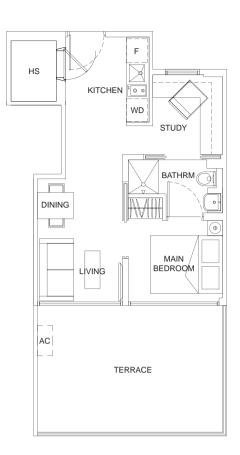

# BUYCONDO.sg

type D2

1+1 bdrm • 463 sq ft

#02-10

#03-10

#04-10 #05-10

#06-10

ŝ