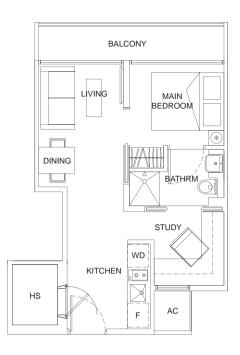

# BUYCONDO.sg

type A2

1+1 bdrm • 431 sq ft

#02-02 #03-02 #04-02 #05-02 #06-02

ŝ

ŝ

ł

ŝ