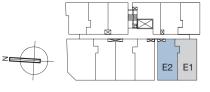

#### type E1

1+1 bdrm • 549 sq ft

#04-04

# BUYCONDO.sg

type E2

1+1 bdrm • 560 sq ft

#04-05

1