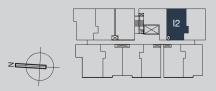

### type I2

2 bdrm • 883 sq ft

#07-02

lower storey

type J1

2 bdrm • 926 sq ft

#07-11

lower storey