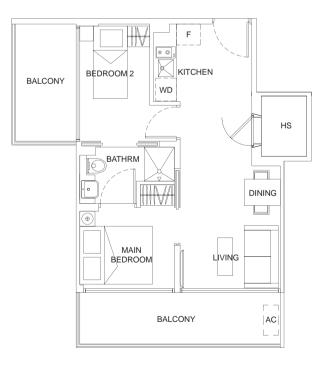

F



type E4

1+1 bdrm • 570 sq ft

#04-07





ŝ

......

ŝ

ŝ

ŝ

1

......

ŝ

i

ŝ

ŝ

ŝ

ŝ

ŝ

ŝ

ł

ŝ

ŝ

ŝ

ŝ

ŝ

1

#### type E5

#### 1+1 bdrm • 570 sq ft

#04-08



# BUYCONDO.sg

type F

2 bdrm • 818 sq ft

#04-09





÷.

ŝ

ŝ

ŝ

1

ł

ŝ

1

Ì

ŝ

÷.

÷.

ŝ

1

÷.

1

÷.

#### type G1

1+1 bdrm • 431 sq ft

#05-04 #06-04



# BUYCONDO.sg

type G2

1+1 bdrm • 452 sq ft

#05-05 #06-05 #07-05





ŝ

ŝ

ł.

ŝ

ŝ

ŝ,

ŝ

i

ł

.....

.....

.....

ŝ

......

-----

1

ł

ŝ,

1

ŝ

1

-----

ŝ

ŝ,

ł

ł

#### type G3

1+1 bdrm • 452 sq ft

#05-06 #06-06 #07-06



# BUYCONDO.sg

type G4

1+1 bdrm • 441 sq ft

#05-07 #06-07 #07-07





#### type G5

1+1 bdrm • 441 sq ft

| #05-08 |
|--------|
| #06-08 |
| #07-08 |



## BUYCONDO.sg

type H

2 bdrm • 570 sq ft

#05-09 #06-09 #07-09





ŝ

ŝ

ŝ

......

ŝ

ł

ŝ

-----

ŝ

i

ŝ

ŝ

1

ŝ

1

ŝ

Ì

ŝ

ŝ

ŝ

ł

.....

Ì

ŝ

1

i

1

ł

ŝ

#### type L

1 bdrm • 517 sq ft

#08-01



ŝ

4

÷.

ŝ

ŝ

ŝ

1

ŝ

ł

ŝ

3

1

ł

ŝ

ŝ

ł

÷.

ŝ

ŝ

i

ł

1

ł

# BUYCONDO.sg

type M

1+1 bdrm • 624 sq ft

#08-12





### type I1

2 bdrm • 969 sq ft

#07-03





lower storey



### type I2

2 bdrm • 883 sq ft

#07-02





lower storey



type J1

2 bdrm • 926 sq ft

#07-11





lower storey



|        |   | type J2    |
|--------|---|------------|
| 2 bdrm | • | 1055 sq ft |

#07-10



upper storey



lower storey







lower storey