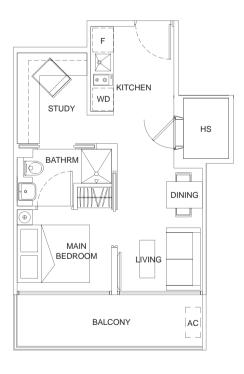

#04-11 |
| #05-11 |
| #06-11 |



# BUYCONDO.sg

type D2

1+1 bdrm • 463 sq ft

#02-10

#03-10

#04-10 #05-10

#06-10





ŝ

÷

.....

÷.

.....

1

ŝ,

Ì.

ŝ

ł

-----

ŝ

.....

ŝ

ŝ

.....

ł

ŝ

ŝ

1

1

.....

ŝ,

1

ŝ

#### type E1

1+1 bdrm • 549 sq ft

#04-04



# BUYCONDO.sg

type E2

1+1 bdrm • 560 sq ft

#04-05





1

### type E3

1+1 bdrm • 560 sq ft

#04-06



# BUYCONDO.sg

F



type E4

1+1 bdrm • 570 sq ft

#04-07





ŝ

......

ŝ

ŝ

ŝ

1

......

ŝ

i

ŝ

ŝ

ŝ

ŝ

ŝ

ŝ

ł

ŝ

ŝ

ŝ

ŝ

ŝ

1

#### type E5

#### 1+1 bdrm • 570 sq ft

#04-08



# BUYCONDO.sg

type F

2 bdrm • 818 sq ft

#04-09





÷.

ŝ

ŝ

ŝ

1

ł

ŝ

1

Ì

ŝ

÷.

÷.

ŝ

1

÷.

1

÷.

#### type G1

1+1 bdrm • 431 sq ft

#05-04 #06-04



# BUYCONDO.sg

type G2

1+1 bdrm • 452 sq ft

#05-05 #06-05 #07-05





ŝ

ŝ

ł.

ŝ

ŝ

ŝ,

ŝ

i

ł

.....

.....

.....

ŝ

......

-----

1

ł

ŝ,

1

ŝ

1

-----

ŝ

ŝ,

ł

ł

#### type G3

1+1 bdrm • 452 sq ft

#05-06 #06-06 #07-06



# BUYCONDO.sg

type G4

1+1 bdrm • 441 sq ft

#05-07 #06-07 #07-07





#### type G5

1+1 bdrm • 441 sq ft

| #05-08 |
|--------|
| #06-08 |
| #07-08 |



## BUYCONDO.sg

type H

2 bdrm • 570 sq ft

#05-09 #06-09 #07-09





ŝ

ŝ

ŝ

......

ŝ

ł

ŝ

-----

ŝ

i

ŝ

ŝ

1

ŝ

1

ŝ

Ì

ŝ

ŝ

ŝ

ł

.....

Ì

ŝ

1

i

1

ł

ŝ

#### type L

1 bdrm • 517 sq ft

#08-01



ŝ

4

÷.

ŝ

ŝ

ŝ

1

ŝ

ł

ŝ

3

1

ł

ŝ

ŝ

ł

÷.

ŝ

ŝ

i

ł

1

ł

# BUYCONDO.sg

type M

1+1 bdrm • 624 sq ft

#08-12





### type I1

2 bdrm • 969 sq ft

#07-03





lower storey



### type I2

2 bdrm • 883 sq ft

#07-02





lower storey



type J1

2