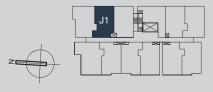

### type I2

2 bdrm • 883 sq ft

#07-02

lower storey

type J1

2 bdrm • 926 sq ft

#07-11

lower storey