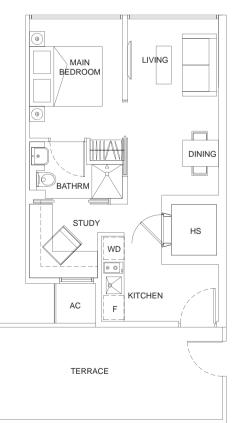

#### type D1

1+1 bdrm • 431 sq ft

| #02-11 |
|--------|
| #03-11 |
| #04-11 |
| #05-11 |
| #06-11 |