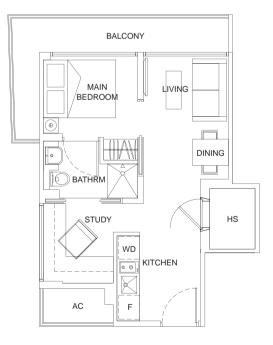

### BUYCONDO.sg

type C

1+1 bdrm • 441 sq ft

#02-12 #03-12 #04-12 #05-12

#06-12 #07-12