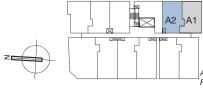

#### type A1

1+1 bdrm • 441 sq ft

| #02-03 |
|--------|
| #03-03 |
| #04-03 |
| #05-03 |
| #06-03 |

# BUYCONDO.sg

type A2

1+1 bdrm • 431 sq ft

#02-02 #03-02 #04-02 #05-02 #06-02

ŝ

ŝ

ł

ŝ