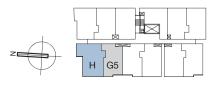

#### type G5

1+1 bdrm • 441 sq ft

| #05-08 |
|--------|
| #06-08 |
| #07-08 |

## BUYCONDO.sg

type H

2 bdrm • 570 sq ft

#05-09 #06-09 #07-09

ŝ

ŝ

ŝ

......