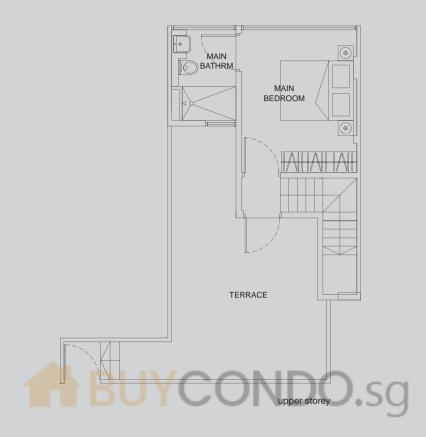

|        |   | type J2    |
|--------|---|------------|
| 2 bdrm | • | 1055 sq ft |

#07-10

upper storey

lower storey

lower storey