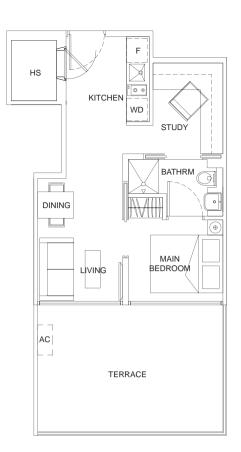

.....

.....

ł

ł

ł

ŝ

1

ŝ

ŝ

÷

1

-----

ł

-----

i

ŝ

ł

### BUYCONDO.sg

type C

1+1 bdrm • 441 sq ft

#02-12 #03-12 #04-12 #05-12

#06-12 #07-12





#### type D1

1+1 bdrm • 431 sq ft

| #02-11 |
|--------|
| #03-11 |
| #04-11 |
| #05-11 |
| #06-11 |



# BUYCONDO.sg

type D2

1+1 bdrm • 463 sq ft

#02-10

#03-10

#04-10 #05-10

#06-10





ŝ

÷

.....

÷.

.....

1

ŝ,

Ì.

ŝ

ł

-----

ŝ

.....

ŝ

ŝ

.....

ł

ŝ

ŝ

1

1

.....

ŝ,

1

ŝ

#### type E1

1+1 bdrm • 549 sq ft

#04-04



# BUYCONDO.sg

type E2

1+1 bdrm • 560 sq ft

#04-05





1

### type E3

1+1 bdrm • 560 sq ft

#04-06



# BUYCONDO.sg

F



type E4

1+1 bdrm • 570 sq ft

#04-07





ŝ

......

ŝ

ŝ

ŝ

1

......

ŝ

i

ŝ

ŝ

ŝ

ŝ

ŝ

ŝ

ł

ŝ

ŝ

ŝ

ŝ

ŝ

1

#### type E5

#### 1+1 bdrm • 570 sq ft

#04-08



# BUYCONDO.sg

type F

2 bdrm • 818 sq ft

#04-09





÷.

ŝ

ŝ

ŝ

1

ł

ŝ

1

Ì

ŝ

÷.

÷.

ŝ

1

÷.

1

÷.

#### type G1

1+1 bdrm • 431 sq ft

#05-04 #06-04



# BUYCONDO.sg

type G2

1+1 bdrm • 452 sq ft

#05-05 #06-05 #07-05





ŝ

ŝ

ł.

ŝ

ŝ

ŝ,

ŝ

i

ł

.....

.....

.....

ŝ

......

-----

1

ł

ŝ,

1

ŝ

1

-----

ŝ

ŝ,

ł

ł

#### type G3

1+1 bdrm • 452 sq ft

#05-06 #06-06 #07-06



# BUYCONDO.sg

type G4

1+1 bdrm • 441 sq ft

#05-07 #06-07 #07-07





#### type G5

1+1 bdrm • 441 sq ft

| #05-08 |
|--------|
| #06-08 |
| #07-08 |



## BUYCONDO.sg

type H

2 bdrm • 570 sq ft

#05-09 #06-09 #07-09





ŝ

ŝ

ŝ

......

ŝ

ł

ŝ

-----

ŝ

i

ŝ

ŝ

1

ŝ

1

ŝ

Ì

ŝ

ŝ

ŝ

ł

.....

Ì

ŝ

1

i

1

ł

ŝ

#### type L

1 bdrm • 517 sq ft

#08-01



ŝ

4

÷.

ŝ

ŝ

ŝ

1

ŝ

ł