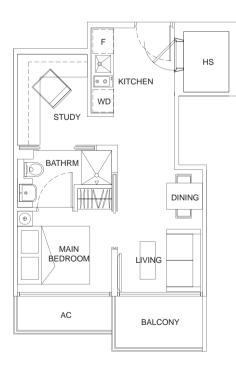

1+1 bdrm • 549 sq ft

#04-04



# BUYCONDO.sg

type E2

1+1 bdrm • 560 sq ft

#04-05





1

### type E3

1+1 bdrm • 560 sq ft

#04-06



# BUYCONDO.sg

F



type E4

1+1 bdrm • 570 sq ft

#04-07





ŝ

......

ŝ

ŝ

ŝ

1

......

ŝ

i

ŝ

ŝ

ŝ

ŝ

ŝ

ŝ

ł

ŝ

ŝ

ŝ

ŝ

ŝ

1

#### type E5

#### 1+1 bdrm • 570 sq ft

#04-08



# BUYCONDO.sg

type F

2 bdrm • 818 sq ft

#04-09





÷.

ŝ

ŝ

ŝ

1

ł

ŝ

1

Ì

ŝ

÷.

÷.

ŝ

1

÷.

1

÷.

#### type G1

1+1 bdrm • 431 sq ft

#05-04 #06-04



# BUYCONDO.sg

type G2

1+1 bdrm • 452 sq ft

#05-05 #06-05 #07-05





ŝ

ŝ

ł.

ŝ

ŝ

ŝ,

ŝ

i

ł

.....

.....

.....

ŝ

......

-----

1

ł

ŝ,

1

ŝ

1

-----

ŝ

ŝ,

ł

ł

#### type G3

1+1 bdrm • 452 sq ft

#05-06 #06-06 #07-06



# BUYCONDO.sg

type G4

1+1 bdrm • 441 sq ft

#05-07 #06-07 #07-07





#### type G5

1+1 bdrm • 441 sq ft

| #05-08 |
|--------|
| #06-08 |
| #07-08 |



## BUYCONDO.sg

type H

2 bdrm • 570 sq ft

#05-09 #06-09 #07-09





ŝ

ŝ

ŝ

......

ŝ

ł

ŝ

-----

ŝ

i

ŝ

ŝ

1

ŝ

1

ŝ

Ì

ŝ

ŝ

ŝ

ł

.....

Ì

ŝ

1

i

1

ł

ŝ

#### type L

1 bdrm • 517 sq ft

#08-01



ŝ

4

÷.

ŝ

ŝ

ŝ

1

ŝ

ł

ŝ

3

1

ł

ŝ

ŝ

ł

÷.

ŝ

ŝ

i

ł

1

ł

# BUYCONDO.sg

type M

1+1 bdrm • 624 sq ft

#08-12





### type I1

2 bdrm • 969 sq ft

#07-03





lower storey



### type I2

2 bdrm • 883 sq ft

#07-02





lower storey



type J1

2 bdrm • 926 sq ft

#07-11





lower storey



|        |   | type J2    |
|--------|---|------------|
| 2 bdrm | • | 1055 sq ft |

#07-10



upper storey



lower storey







lower storey