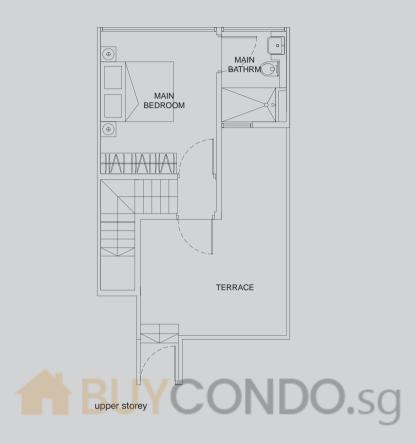

2 sq ft

#05-05 #06-05 #07-05





ŝ

ŝ

ł.

ŝ

ŝ

ŝ,

ŝ

i

ł

.....

.....

.....

ŝ

......

-----

1

ł

ŝ,

1

ŝ

1

-----

ŝ

ŝ,

ł

ł

#### type G3

1+1 bdrm • 452 sq ft

#05-06 #06-06 #07-06



# BUYCONDO.sg

type G4

1+1 bdrm • 441 sq ft

#05-07 #06-07 #07-07





#### type G5

1+1 bdrm • 441 sq ft

| #05-08 |
|--------|
| #06-08 |
| #07-08 |



## BUYCONDO.sg

type H

2 bdrm • 570 sq ft

#05-09 #06-09 #07-09





ŝ

ŝ

ŝ

......

ŝ

ł

ŝ

-----

ŝ

i

ŝ

ŝ

1

ŝ

1

ŝ

Ì

ŝ

ŝ

ŝ

ł

.....

Ì

ŝ

1

i

1

ł

ŝ

#### type L

1 bdrm • 517 sq ft

#08-01



ŝ

4

÷.

ŝ

ŝ

ŝ

1

ŝ

ł

ŝ

3

1

ł

ŝ

ŝ

ł

÷.

ŝ

ŝ

i

ł

1

ł

# BUYCONDO.sg

type M

1+1 bdrm • 624 sq ft

#08-12





### type I1

2 bdrm • 969 sq ft

#07-03





lower storey



### type I2

2 bdrm • 883 sq ft

#07-02





lower storey



type J1

2 bdrm • 926 sq ft

#07-11





lower storey



|        |   | type J2    |
|--------|---|------------|
| 2 bdrm | • | 1055 sq ft |

#07-10



upper storey



lower storey







lower storey