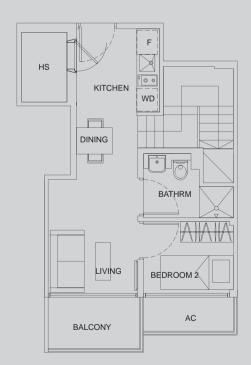

## BUYCONDO.sg

type H

2 bdrm • 570 sq ft

#05-09 #06-09 #07-09

ŝ

ŝ

ŝ

......