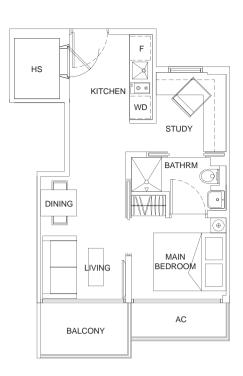

#### type E1

1+1 bdrm • 549 sq ft

#04-04

# BUYCONDO.sg

type E2

1+1 bdrm • 560 sq ft

#04-05

1

### type E3

1+1 bdrm • 560 sq ft

#04-06