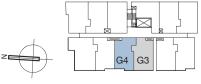

#### type G3

1+1 bdrm • 452 sq ft

#05-06 #06-06 #07-06

# BUYCONDO.sg

type G4

1+1 bdrm • 441 sq ft

#05-07 #06-07 #07-07