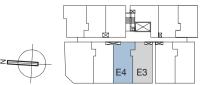

### type E3

1+1 bdrm • 560 sq ft

#04-06

# BUYCONDO.sg

F

type E4

1+1 bdrm • 570 sq ft

#04-07

ŝ

......

ŝ