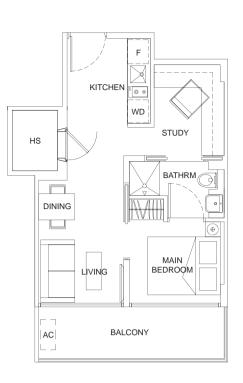

ŝ

.....

ŝ

ŝ

.....

ł

ŝ

ŝ

1

1

.....

ŝ,

1

ŝ

#### type E1

1+1 bdrm • 549 sq ft

#04-04



# BUYCONDO.sg

type E2

1+1 bdrm • 560 sq ft

#04-05





1

### type E3

1+1 bdrm • 560 sq ft

#04-06



# BUYCONDO.sg

F



type E4

1+1 bdrm • 570 sq ft

#04-07





ŝ

......

ŝ

ŝ

ŝ

1

......

ŝ

i

ŝ

ŝ

ŝ

ŝ

ŝ

ŝ

ł

ŝ

ŝ

ŝ

ŝ

ŝ

1

#### type E5

#### 1+1 bdrm • 570 sq ft

#04-08



# BUYCONDO.sg

type F

2 bdrm • 818 sq ft

#04-09





÷.

ŝ

ŝ

ŝ

1

ł

ŝ

1

Ì

ŝ

÷.

÷.

ŝ

1

÷.

1

÷.

#### type G1

1+1 bdrm • 431 sq ft

#05-04 #06-04



# BUYCONDO.sg

type G2

1+1 bdrm • 452 sq ft

#05-05 #06-05 #07-05





ŝ

ŝ

ł.

ŝ

ŝ

ŝ,

ŝ

i

ł

.....

.....

.....

ŝ

......

-----

1

ł

ŝ,

1

ŝ

1

-----

ŝ

ŝ,

ł

ł

#### type G3

1+1 bdrm • 452 sq ft

#05-06 #06-06 #07-06



# BUYCONDO.sg

type G4

1+1 bdrm • 441 sq ft

#05-07 #06-07 #07-07





#### type G5

1+1 bdrm • 441 sq ft

| #05-08 |
|--------|
| #06-08 |
| #07-08 |



## BUYCONDO.sg

type H

2 bdrm • 570 sq ft

#05-09 #06-09 #07-09





ŝ

ŝ

ŝ

......

ŝ

ł

ŝ

-----

ŝ

i

ŝ

ŝ

1

ŝ

1

ŝ

Ì

ŝ

ŝ

ŝ

ł

.....

Ì

ŝ

1

i

1

ł

ŝ

#### type L

1 bdrm • 517 sq ft

#08-01



ŝ

4

÷.

ŝ

ŝ

ŝ

1

ŝ

ł

ŝ

3

1

ł

ŝ

ŝ

ł

÷.

ŝ

ŝ

i

ł

1

ł

# BUYCONDO.sg

type M

1+1 bdrm • 624 sq ft

#08-12





### type I1

2 bdrm • 969 sq ft

#07-03





lower storey



### type I2

2 bdrm • 883 sq ft

#07-02





lower storey



type J1

2 bdrm • 926 sq ft

#07-11





lower storey



|        |   | type J2    |
|--------|---|------------|
| 2 bdrm | • | 1055 sq ft |

#07-10



upper storey



lower storey