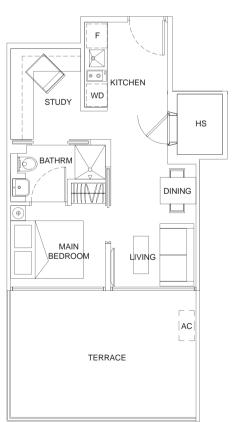

#### type D1

1+1 bdrm • 431 sq ft

| #02-11 |
|--------|
| #03-11 |
| #04-11 |
| #05-11 |
| #06-11 |