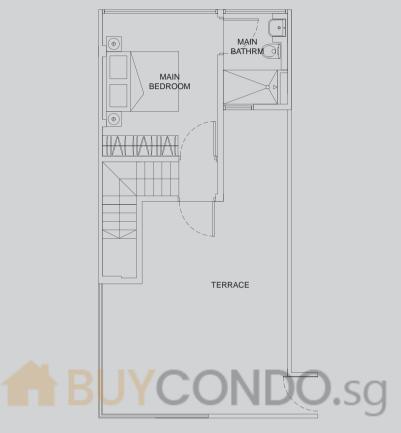

|        |   | type J2    |
|--------|---|------------|
| 2 bdrm | • | 1055 sq ft |

#07-10

upper storey

lower storey

lower storey