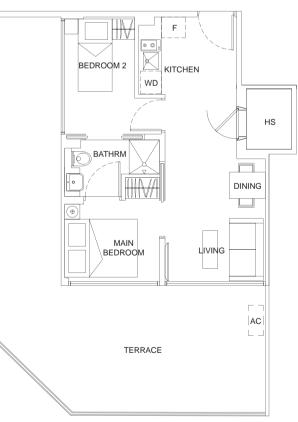

----

i

ŝ

ł

### BUYCONDO.sg

type C

1+1 bdrm • 441 sq ft

#02-12 #03-12 #04-12 #05-12

#06-12 #07-12





#### type D1

1+1 bdrm • 431 sq ft

| #02-11 |
|--------|
| #03-11 |
| #04-11 |
| #05-11 |
| #06-11 |



# BUYCONDO.sg

type D2

1+1 bdrm • 463 sq ft

#02-10

#03-10

#04-10 #05-10

#06-10





ŝ

÷

.....

÷.

.....

1

ŝ,

Ì.

ŝ

ł

-----

ŝ

.....

ŝ

ŝ

.....

ł

ŝ

ŝ

1

1

.....

ŝ,

1

ŝ

#### type E1

1+1 bdrm • 549 sq ft

#04-04



# BUYCONDO.sg

type E2

1+1 bdrm • 560 sq ft

#04-05





1

### type E3

1+1 bdrm • 560 sq ft

#04-06



# BUYCONDO.sg

F



type E4

1+1 bdrm • 570 sq ft

#04-07





ŝ

......

ŝ

ŝ

ŝ

1

......

ŝ

i

ŝ

ŝ

ŝ

ŝ

ŝ

ŝ

ł

ŝ

ŝ

ŝ

ŝ

ŝ

1

#### type E5

#### 1+1 bdrm • 570 sq ft

#04-08



# BUYCONDO.sg

type F

2 bdrm • 818 sq ft

#04-09





÷.

ŝ

ŝ

ŝ

1

ł

ŝ

1

Ì

ŝ

÷.

÷.

ŝ

1

÷.

1

÷.

#### type G1

1+1 bdrm • 431 sq ft

#05-04 #06-04



# BUYCONDO.sg

type G2

1+1 bdrm • 452 sq ft

#05-05 #06-05 #07-05





ŝ

ŝ

ł.

ŝ

ŝ

ŝ,

ŝ

i

ł

.....

.....

.....

ŝ

......

-----

1

ł

ŝ,

1

ŝ

1

-----

ŝ

ŝ,

ł

ł

#### type G3

1+1 bdrm • 452 sq ft

#05-06 #06-06 #07-06



# BUYCONDO.sg

type G4

1+1 bdrm • 441 sq ft

#05-07 #06-07 #07-07





#### type G5

1+1 bdrm • 441 sq ft

| #05-08 |
|--------|
| #06-08 |
| #07-08 |



## BUYCONDO.sg

type H

2 bdrm • 570 sq ft

#05-09 #06-09 #07-09





ŝ

ŝ

ŝ

......

ŝ

ł

ŝ

-----

ŝ

i

ŝ

ŝ

1

ŝ

1

ŝ

Ì

ŝ

ŝ

ŝ

ł

.....

Ì

ŝ

1

i

1

ł

ŝ

#### type L

1 bdrm • 517 sq ft

#08-01



ŝ

4

÷.

ŝ

ŝ

ŝ

1

ŝ

ł

ŝ

3

1

ł

ŝ

ŝ

ł

÷.

ŝ

ŝ

i

ł

1

ł

# BUYCOND