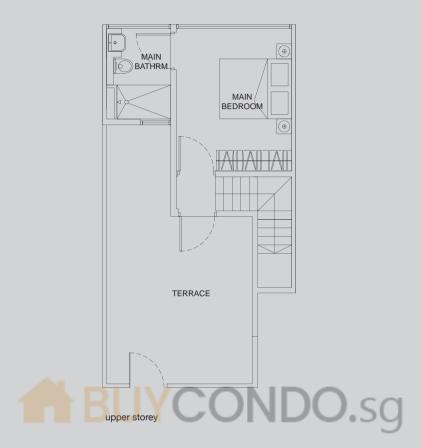

### type I2

2 bdrm • 883 sq ft

#07-02

lower storey

type J1

2 bdrm • 926 sq ft

#07-11

lower storey