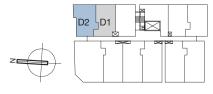

#### type D1

1+1 bdrm • 431 sq ft

| #02-11 |
|--------|
| #03-11 |
| #04-11 |
| #05-11 |
| #06-11 |

# BUYCONDO.sg

type D2

1+1 bdrm • 463 sq ft

#02-10

#03-10

#04-10 #05-10

#06-10

ŝ