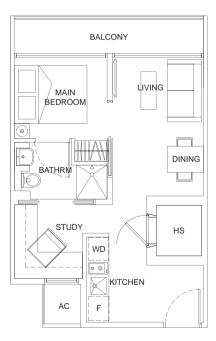

#### type A1

1+1 bdrm • 441 sq ft

| #02-03 |
|--------|
| #03-03 |
| #04-03 |
| #05-03 |
| #06-03 |