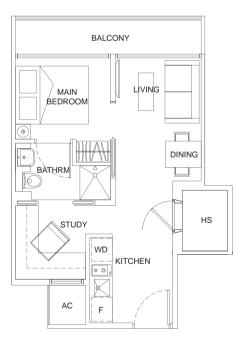

### BUYCONDO.sg

type C

1+1 bdrm • 441 sq ft

#02-12 #03-12 #04-12 #05-12

#06-12 #07-12

#### type D1

1+1 bdrm • 431 sq ft

| #02-11 |
|--------|
| #03-11 |
| #04-11 |
| #05-11 |
| #06-11 |