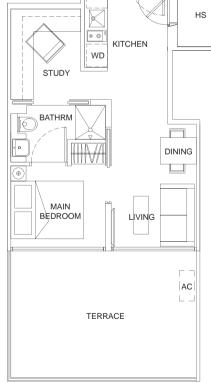

### type E3

1+1 bdrm • 560 sq ft

#04-06

# BUYCONDO.sg

F

type E4

1+1 bdrm • 570 sq ft

#04-07

ŝ

......

ŝ