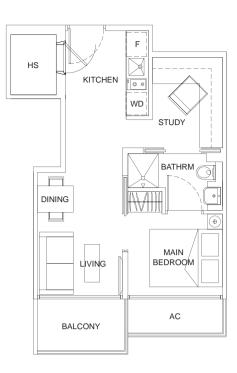

1

### type E3

1+1 bdrm • 560 sq ft

#04-06



# BUYCONDO.sg

F



type E4

1+1 bdrm • 570 sq ft

#04-07





ŝ

......

ŝ

ŝ

ŝ

1

......

ŝ

i

ŝ

ŝ

ŝ

ŝ

ŝ

ŝ

ł

ŝ

ŝ

ŝ

ŝ

ŝ

1

#### type E5

#### 1+1 bdrm • 570 sq ft

#04-08



# BUYCONDO.sg

type F

2 bdrm • 818 sq ft

#04-09





÷.

ŝ

ŝ

ŝ

1

ł

ŝ

1

Ì

ŝ

÷.

÷.

ŝ

1

÷.

1

÷.

#### type G1

1+1 bdrm • 431 sq ft

#05-04 #06-04



# BUYCONDO.sg

type G2

1+1 bdrm • 452 sq ft

#05-05 #06-05 #07-05





ŝ

ŝ

ł.

ŝ

ŝ

ŝ,

ŝ

i

ł

.....

.....

.....

ŝ

......

-----

1

ł

ŝ,

1

ŝ

1

-----

ŝ

ŝ,

ł

ł

#### type G3

1+1 bdrm • 452 sq ft

#05-06 #06-06 #07-06



# BUYCONDO.sg

type G4

1+1 bdrm • 441 sq ft

#05-07 #06-07 #07-07





#### type G5

1+1 bdrm • 441 sq ft

| #05-08 |
|--------|
| #06-08 |
| #07-08 |



## BUYCONDO.sg

type H

2 bdrm • 570 sq ft

#05-09 #06-09 #07-09





ŝ

ŝ

ŝ

......

ŝ

ł

ŝ

-----

ŝ

i

ŝ

ŝ

1

ŝ

1

ŝ

Ì

ŝ

ŝ

ŝ

ł

.....

Ì

ŝ

1

i

1

ł

ŝ

#### type L

1 bdrm • 517 sq ft

#08-01



ŝ

4

÷.

ŝ

ŝ

ŝ

1

ŝ

ł

ŝ

3

1

ł

ŝ

ŝ

ł

÷.

ŝ

ŝ

i

ł

1

ł

# BUYCONDO.sg

type M

1+1 bdrm • 624 sq ft

#08-12





### type I1

2 bdrm • 969 sq ft

#07-03





lower storey



### type I2

2 bdrm • 883 sq ft

#07-02





lower storey



type J1

2 bdrm • 926 sq ft

#07-11





lower storey



|        |   | type J2    |
|--------|---|------------|
| 2 bdrm | • | 1055 sq ft |

#07-10



upper storey



lower storey







lower storey