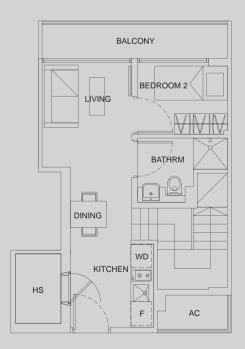

ft

#05-04 #06-04



# BUYCONDO.sg

type G2

1+1 bdrm • 452 sq ft

#05-05 #06-05 #07-05





ŝ

ŝ

ł.

ŝ

ŝ

ŝ,

ŝ

i

ł

.....

.....

.....

ŝ

......

-----

1

ł

ŝ,

1

ŝ

1

-----

ŝ

ŝ,

ł

ł

#### type G3

1+1 bdrm • 452 sq ft

#05-06 #06-06 #07-06



# BUYCONDO.sg

type G4

1+1 bdrm • 441 sq ft

#05-07 #06-07 #07-07





#### type G5

1+1 bdrm • 441 sq ft

| #05-08 |
|--------|
| #06-08 |
| #07-08 |



## BUYCONDO.sg

type H

2 bdrm • 570 sq ft

#05-09 #06-09 #07-09





ŝ

ŝ

ŝ

......

ŝ

ł

ŝ

-----

ŝ

i

ŝ

ŝ

1

ŝ

1

ŝ

Ì

ŝ

ŝ

ŝ

ł

.....

Ì

ŝ

1

i

1

ł

ŝ

#### type L

1 bdrm • 517 sq ft

#08-01



ŝ

4

÷.

ŝ

ŝ

ŝ

1

ŝ

ł

ŝ

3

1

ł

ŝ

ŝ

ł

÷.

ŝ

ŝ

i

ł

1

ł

# BUYCONDO.sg

type M

1+1 bdrm • 624 sq ft

#08-12





### type I1

2 bdrm • 969 sq ft

#07-03





lower storey



### type I2

2 bdrm • 883 sq ft

#07-02





lower storey



type J1

2 bdrm • 926 sq ft

#07-11





lower storey



|        |   | type J2    |
|--------|---|------------|
| 2 bdrm | • | 1055 sq ft |

#07-10



upper storey



lower storey







lower storey