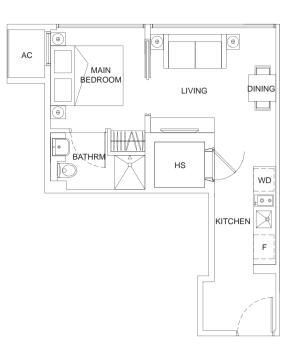

#### type G1

1+1 bdrm • 431 sq ft

#05-04 #06-04

# BUYCONDO.sg

type G2

1+1 bdrm • 452 sq ft

#05-05 #06-05 #07-05

ŝ

ŝ

ł.

ŝ