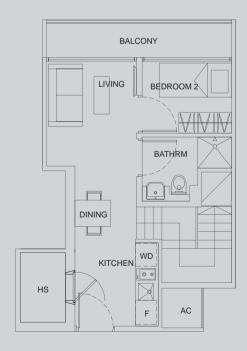

### type I2

2 bdrm • 883 sq ft

#07-02

lower storey

type J1

2 bdrm • 926 sq ft

#07-11

lower storey