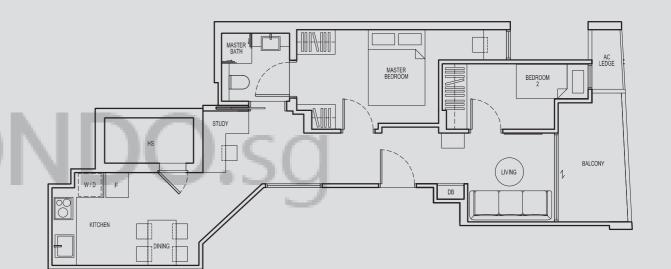

# Type B8 2 Bedroom

# **The North Block**

Key Plan: 6th Storey

Area 65 sqm (700 sqft)

333 Guillemard Road Singapore 399758

#06-06