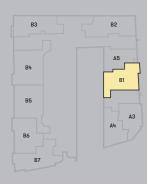

# Type B1 2 Bedroom

# **The East Block**

Key Plan: 2nd to 5th Storey

Area
56 sqm
(603 sqft)

335 Guillemard Road Singapore 399758

#02-08 to #05-08

) 1 2 3 4 5M

### Note: