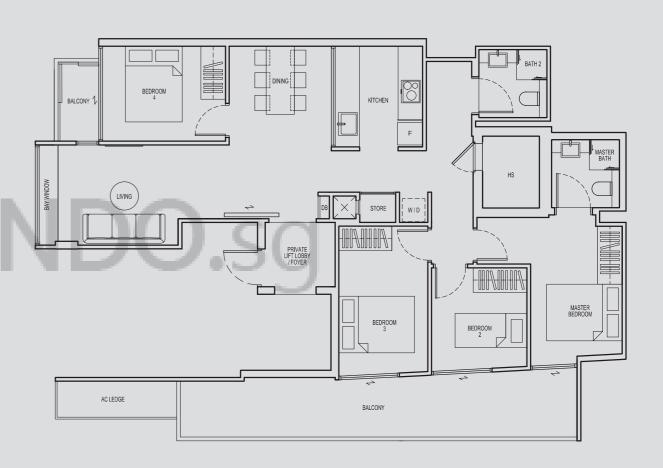

# Type D2 4 Bedroom

# **The North Block**

Key Plan: 8th Storey

Area
108 sqm
(1163 sqft)

333 Guillemard Road

Singapore 399758

#08-06

### Note: