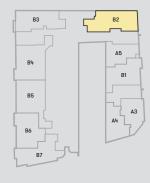

# Type B2 2 Bedroom

# **The North Block**

Key Plan: 2nd to 5th Storey

Area
62 sqm
(667 sqft)

333 Guillemard Road Singapore 399758

#02-06 to #05-06

### Note: