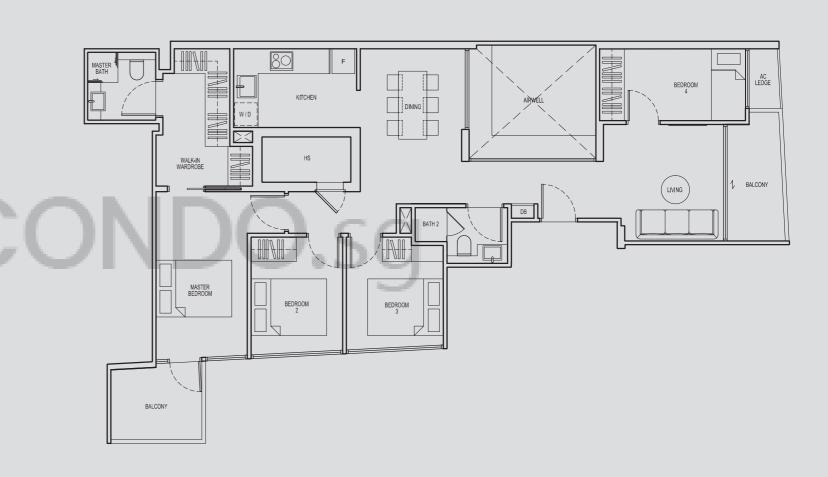

# Type D2A 4 Bedroom

# **The North Block**

Key Plan: 7th Storey

Area 119 sqm (1281 sqft)

333 Guillemard Road Singapore 399758

#07-06

# Type D2 4 Bedroom

# **The North Block**

Key Plan: 8th Storey

Area
108 sqm
(1163 sqft)

333 Guillemard Road

Singapore 399758

#08-06