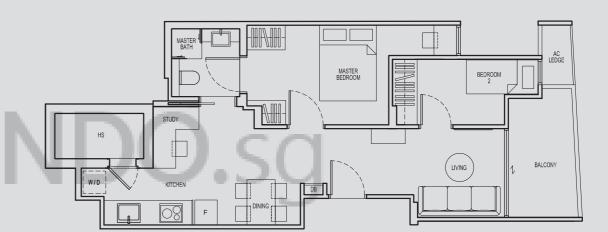

# Type B3 2 Bedroom

# **The North Block**

Key Plan: 2nd to 5th Storey

Area
57 sqm
(614 sqft)

333 Guillemard Road Singapore 399758

#02-05 to #05-05

) 1 2 3 4 5M

### Note: