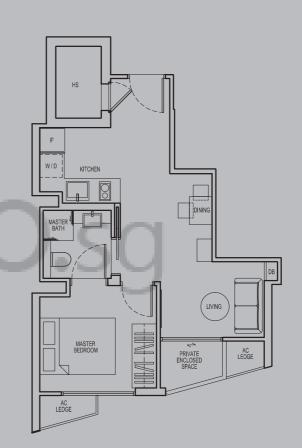

# Type A4-G 1 Bedroom

## **The East Block**

Key Plan: 1st Storey

Area
43 sqm
(463 sqft)

335 Guillemard Road Singapore 399758

#01-10

0 1 2 3 4 51

### Note: