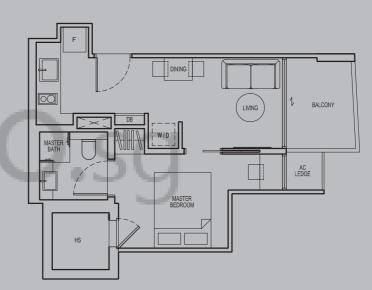

# Type A5 1 Bedroom

## **The East Block**

Key Plan: 2nd to 5th Storey

Area 40 sqm (431 sqft)

333 Guillemard Road Singapore 399758

#02-07 to #05-07