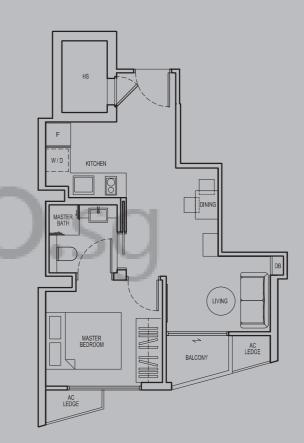

# Type A4-G 1 Bedroom

## **The East Block**

Key Plan: 1st Storey

Area
43 sqm
(463 sqft)

335 Guillemard Road Singapore 399758

#01-10

0 1 2 3 4 51

# Type A4 1 Bedroom

## **The East Block**

Key Plan: 2nd to 5th Storey

Area
43 sqm
(463 sqft)

335 Guillemard Road Singapore 399758

#02-10 to #05-10

0 1 2 3 4 51