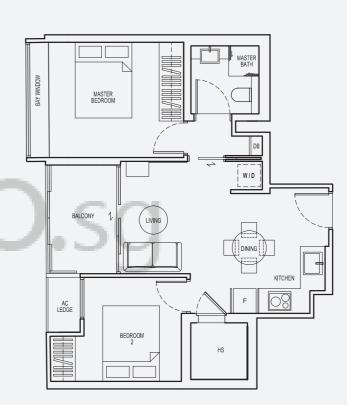

# Type B7 2 Bedroom

## **The West Block**

Key Plan: 2nd to 5th Storey

Area 61 sqm

61 sqm (657 sqft)

331 Guillemard Road Singapore 399756

#02-01 to #05-01

) 1 2 3 4 5M

### Note: