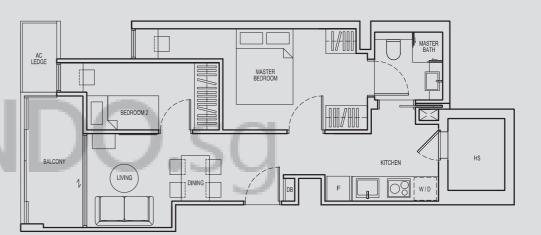

# Type B8 2 Bedroom

# **The North Block**

Key Plan: 6th Storey

Area 65 sqm (700 sqft)

333 Guillemard Road Singapore 399758

#06-06