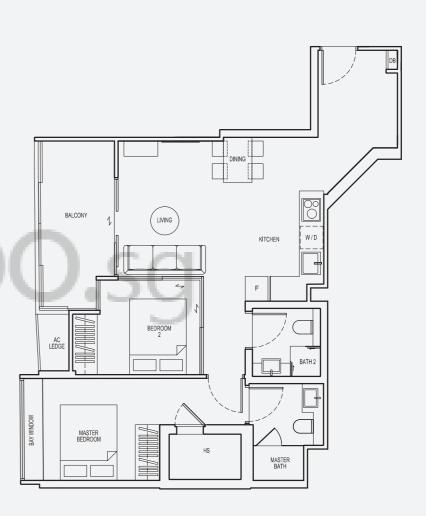

# Type B5 2 Bedroom

## **The West Block**

Key Plan: 2nd to 5th Storey

Area

75 sqm (807 sqft)

331 Guillemard Road Singapore 399756

#02-03 to #05-03

) 1 2 3 4 5N