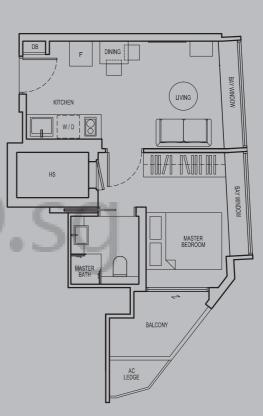

# Type A3 1 Bedroom

## **The East Block**

Key Plan: 2nd to 5th Storey

Area
42 sqm
(452 sqft)

335 Guillemard Road Singapore 399758

#02-09 to #05-09

1 2 3 4 5

### Note