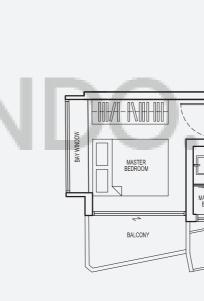

# Type B2 2 Bedroom

# **The North Block**

Key Plan: 2nd to 5th Storey

Area
62 sqm
(667 sqft)

333 Guillemard Road Singapore 399758

#02-06 to #05-06

### Note: