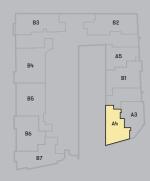

# Type A4-G 1 Bedroom

## **The East Block**

Key Plan: 1st Storey

Area
43 sqm
(463 sqft)

335 Guillemard Road Singapore 399758

#01-10

0 1 2 3 4 51

# Type A4 1 Bedroom

## **The East Block**

Key Plan: 2nd to 5th Storey

Area
43 sqm
(463 sqft)

335 Guillemard Road Singapore 399758

#02-10 to #05-10

0 1 2 3 4 51