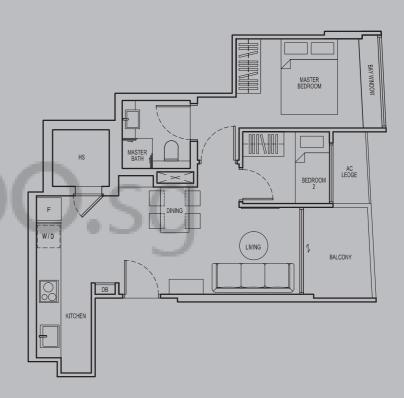

# Type B1 2 Bedroom

# **The East Block**

Key Plan: 2nd to 5th Storey

Area
56 sqm
(603 sqft)

335 Guillemard Road Singapore 399758

#02-08 to #05-08

) 1 2 3 4 5M

### Note: