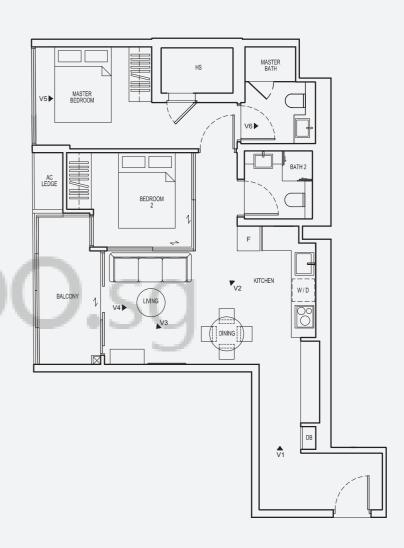

# Type B6 2 Bedroom

## **The West Block**

Key Plan: 2nd to 5th Storey

Area 60 sqm

60 sqm (646 sqft)

331 Guillemard Road Singapore 399756

#02-02 to #05-02

) 1 2 3 4 5N

### Note: