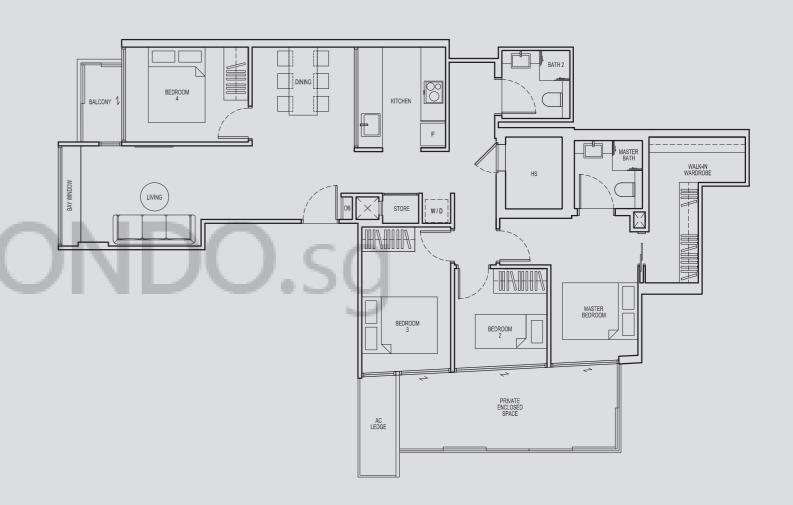

# Type D1 4 Bedroom

# **The North Block**

Key Plan: 7th & 8th Storey

Area 124 sqm

(1335 sqft)

333 Guillemard Road Singapore 399758

#07-05 #08-05

) 1 2 3 4 5N