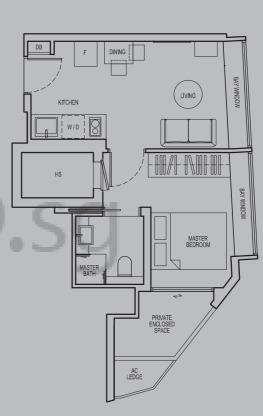

# Type A1 1 Bedroom

## **The East Block**

Key Plan: 1st Storey

Area
36 sqm
(388 sqft)

333 Guillemard Road Singapore 399758

#01-07

1 2 3 4 5M

### Note: