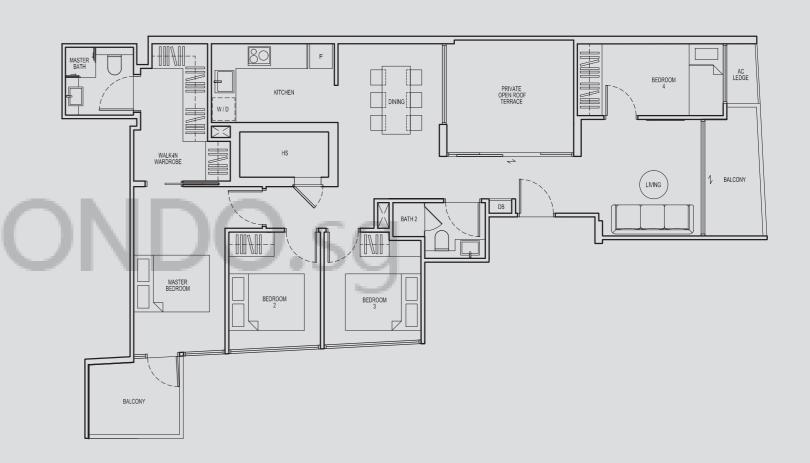

# Type D1-G 4 Bedroom

## **The North Block**

Key Plan: 6th Storey

Area
122 sqm
(1313 sqft)

333 Guillemard Road

Singapore 399758

#06-05

) 1 2 3 4 5N

### Note: