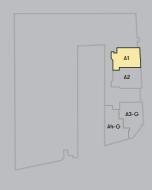

# Type A1 1 Bedroom

## **The East Block**

Key Plan: 1st Storey

Area
36 sqm
(388 sqft)

333 Guillemard Road Singapore 399758

#01-07

1 2 3 4 5M

### Note: