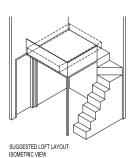

# BUYCONDO.sg

A3-UP UPPER PENTHOUSE UNIT

SUGGESTED LOFT LAYOUT

ඉඬගළු ලබලල ලබලල ලබලල ලබලල ලබලල ලබලල ලබලල

AREA: 84.0 sqm UNIT: #28-04 28TH-29TH STOREY LOWER PENTHOUSE UNIT

A4-P