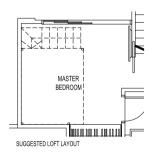

# BUYCONDO.sg

A3-UP UPPER PENTHOUSE UNIT

SUGGESTED LOFT LAYOUT

ඉඬගළු ලබලල ලබලල ලබලල ලබලල ලබලල ලබලල ලබලල

AREA: 84.0 sqm UNIT: #28-04 28TH-29TH STOREY LOWER PENTHOUSE UNIT

A4-P