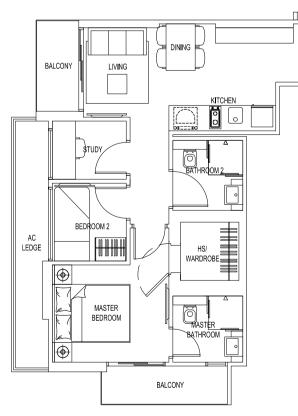

### 2-BEDROOM + 1 STUDY

DINING

ö

HS/ WARDROP

MASTER

JACUZZI

0

LIVING PES **B1-G** AREA: 83.0 sqm stud UNIT: #07-06 **7TH STOREY** AC LEDGE BEDROOM 2 ۲ MASTER REDROOM  $\odot$ PES **B1** DINING BALCONY LIVING AREA: 61.0 sqm UNIT: #08-06, #09-06, #10-06, #11-06, #12-06, \$TUD1 #13-06, #14-06, #15-06, #16-06, #17-06, #18-06, #19-06, #20-06, #21-06, BEDROOM 2 AC LEDGE #22-06, #23-06, #24-06, #25-06, #26-06, #27-06 ۲ 8TH TO 27TH STOREY MASTER BEDROOM