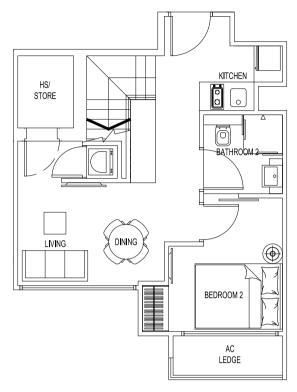

### 2-BEDROOM + 1 STUDY

DINING

ö

HS/ WARDROP

MASTER

JACUZZI

0

LIVING PES **B1-G** AREA: 83.0 sqm stud UNIT: #07-06 **7TH STOREY** AC LEDGE BEDROOM 2 ۲ MASTER REDROOM  $\odot$ PES **B1** DINING BALCONY LIVING AREA: 61.0 sqm UNIT: #08-06, #09-06, #10-06, #11-06, #12-06, \$TUD1 #13-06, #14-06, #15-06, #16-06, #17-06, #18-06, #19-06, #20-06, #21-06, BEDROOM 2 AC LEDGE #22-06, #23-06, #24-06, #25-06, #26-06, #27-06 ۲ 8TH TO 27TH STOREY MASTER BEDROOM