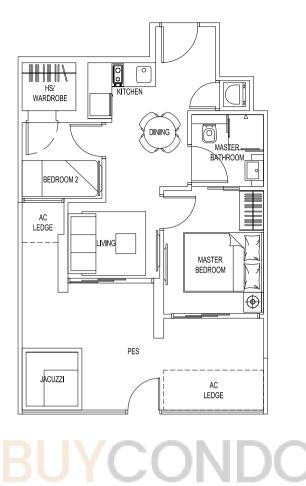

#### **A1-G** AREA: 56.0 sqm UNIT: #07-07 7TH STOREY

MASTER BEDROOM

#### **A1** AREA: 45.0 sqm

.SO

UNIT: #08-07, #09-07, #10-07, #11-07, #12-07, #13-07, #14-07, #15-07, #16-07, #17-07, #18-07, #19-07, #20-07, #21-07, #22-07, #23-07, #24-07, #25-07, #26-07 8TH TO 26TH STOREY