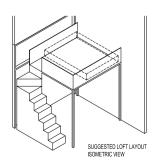

# BUYCONDO.sg

A3-UP UPPER PENTHOUSE UNIT

SUGGESTED LOFT LAYOUT

ඉඬගළු ලබලල ලබලල ලබලල ලබලල ලබලල ලබලල ලබලල

AREA: 84.0 sqm UNIT: #28-04 28TH-29TH STOREY LOWER PENTHOUSE UNIT

A4-P