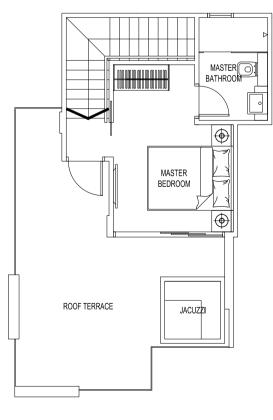

#### ගළුලාල ලස්සුවේ සින්වෙන සින්වෙන

A5-P AREA: 91.0 sqm UNIT: #28-05 28TH-29TH STOREY LOWER PENTHOUSE UNIT

MASTER BEDROOM

**A5-UP** UPPER PENTHOUSE UNIT

虎

ගළුලාල ලස්සුවේ අත්වය අත්වේ සිද්ද සිද්ද

**B1-P** AREA: 101.0 sqm UNIT: #28-06 28TH-29TH STOREY LOWER PENTHOUSE UNIT