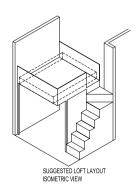

# BUYCONDO.sg

A3-UP UPPER PENTHOUSE UNIT

SUGGESTED LOFT LAYOUT

ඉඬගළු ලබලල ලබලල ලබලල ලබලල ලබලල ලබලල ලබලල

AREA: 84.0 sqm UNIT: #28-04 28TH-29TH STOREY LOWER PENTHOUSE UNIT

A4-P