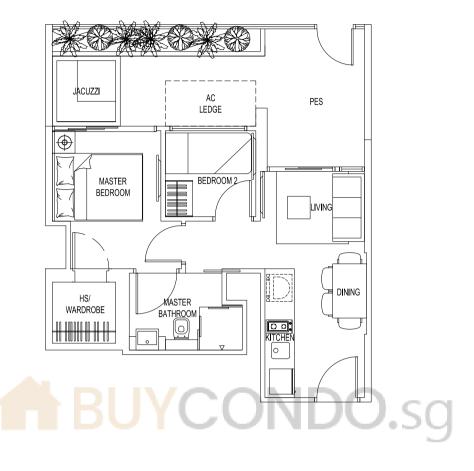

#### ගළුලාල ලස්සුවේ සින්වෙන සින්වෙන

A5-P AREA: 91.0 sqm UNIT: #28-05 28TH-29TH STOREY LOWER PENTHOUSE UNIT

MASTER BEDROOM

**A5-UP** UPPER PENTHOUSE UNIT

虎

ගළුලාල ලස්සුවේ අත්වය අත්වේ සිද්ද සිද්ද

**B1-P** AREA: 101.0 sqm UNIT: #28-06 28TH-29TH STOREY LOWER PENTHOUSE UNIT