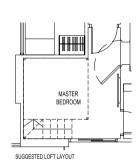

# BUYCONDO.sg

A3-UP UPPER PENTHOUSE UNIT

SUGGESTED LOFT LAYOUT

ඉඬගළු ලබලල ලබලල ලබලල ලබලල ලබලල ලබලල ලබලල

AREA: 84.0 sqm UNIT: #28-04 28TH-29TH STOREY LOWER PENTHOUSE UNIT

A4-P