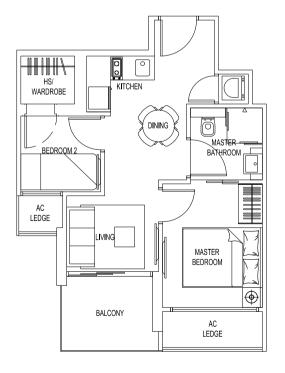

ගළුලාල ලංකා සින්වෙන සි

**A1-A** AREA: 47.0 sqm UNIT: #27-07 27TH STOREY

BUYCONDO.sg

A2-A

AREA: 47.0 sqm

UNIT: #27-01 27TH STOREY

A1-P AREA: 75.0 sqm UNIT: #28-07 28TH-29TH STOREY LOWER PENTHOUSE UNIT

нr

MASTER

BATHROOM

UPPER PENTHOUSE UNIT

A1-UP

ඉඬගළු ගිනුලාම ලස්සුන් විද්යාවන අත්වේ සිද්ද ස

AREA: 74.0 sqm UNIT: #28-01 28TH-29TH STOREY LOWER PENTHOUSE UNIT

A2-P

**A2-UP** UPPER PENTHOUSE UNIT