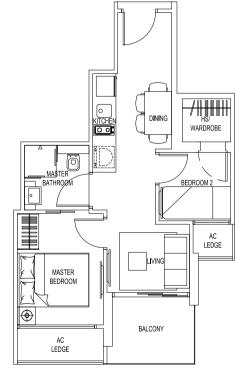

### 2-BEDROOM + 1 STUDY

DINING

ö

HS/ WARDROP

MASTER

JACUZZI

0

LIVING PES **B1-G** AREA: 83.0 sqm stud UNIT: #07-06 **7TH STOREY** AC LEDGE BEDROOM 2 ۲ MASTER REDROOM  $\odot$ PES **B1** DINING BALCONY LIVING AREA: 61.0 sqm UNIT: #08-06, #09-06, #10-06, #11-06, #12-06, \$TUD1 #13-06, #14-06, #15-06, #16-06, #17-06, #18-06, #19-06, #20-06, #21-06, BEDROOM 2 AC LEDGE #22-06, #23-06, #24-06, #25-06, #26-06, #27-06 ۲ 8TH TO 27TH STOREY MASTER BEDROOM