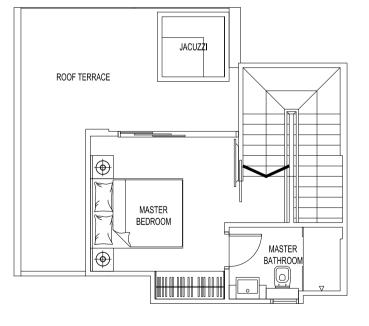

ගළුලාල ලංකා සින්වෙන සි

**A1-A** AREA: 47.0 sqm UNIT: #27-07 27TH STOREY

BUYCONDO.sg

A2-A

AREA: 47.0 sqm

UNIT: #27-01 27TH STOREY

A1-P AREA: 75.0 sqm UNIT: #28-07 28TH-29TH STOREY LOWER PENTHOUSE UNIT

нr

MASTER

BATHROOM

UPPER PENTHOUSE UNIT

A1-UP

ඉඬගළු ගිනුලාම ලස්සුන් විද්යාවන අත්වේ සිද්ද ස

AREA: 74.0 sqm UNIT: #28-01 28TH-29TH STOREY LOWER PENTHOUSE UNIT

A2-P

**A2-UP** UPPER PENTHOUSE UNIT