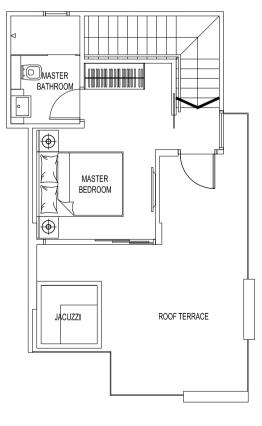

ගළුලාල ලංකා සින්වෙන සි

**A1-A** AREA: 47.0 sqm UNIT: #27-07 27TH STOREY

BUYCONDO.sg

A2-A

AREA: 47.0 sqm

UNIT: #27-01 27TH STOREY

A1-P AREA: 75.0 sqm UNIT: #28-07 28TH-29TH STOREY LOWER PENTHOUSE UNIT

нr

MASTER

BATHROOM

UPPER PENTHOUSE UNIT

A1-UP

ඉඬගළු ගිනුලාම ලස්සුන් විද්යාවන අත්වේ සිද්ද ස

AREA: 74.0 sqm UNIT: #28-01 28TH-29TH STOREY LOWER PENTHOUSE UNIT

A2-P

**A2-UP** UPPER PENTHOUSE UNIT