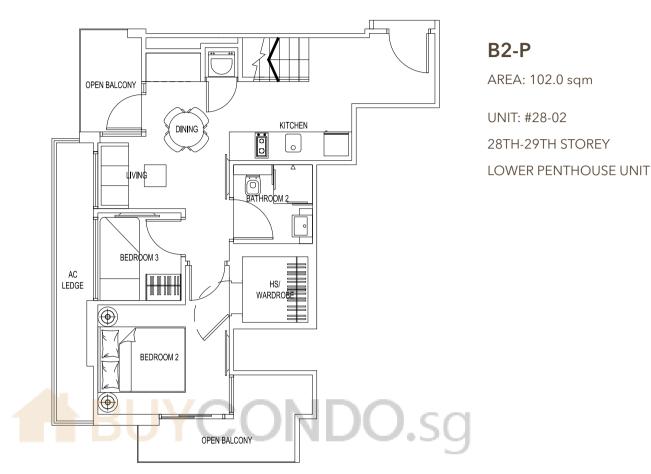

B1-UP

UPPER PENTHOUSE UNIT

**B2-P** AREA: 102.0 sqm UNIT: #28-02 28TH-29TH STOREY

**B2-UP** UPPER PENTHOUSE UNIT