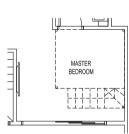

0-06, #11-06, #12-06, \$TUD1 #13-06, #14-06, #15-06, #16-06, #17-06, #18-06, #19-06, #20-06, #21-06, BEDROOM 2 AC LEDGE #22-06, #23-06, #24-06, #25-06, #26-06, #27-06 ۲ 8TH TO 27TH STOREY MASTER BEDROOM







.SQ





# 2 -BEDROOM + 1 STUDY



**B2-G** AREA: 82.0 sqm UNIT: #07-02 7TH STOREY







#### **B2**

AREA: 62.0 sqm

UNIT: #08-02, #09-02, #10-02, #11-02, #12-02, #13-02, #14-02, #15-02, #16-02, #17-02, #18-02, #19-02, #20-02, #21-02, #22-02, #23-02, #24-02, #25-02, #26-02, #27-02 8TH TO 27TH STOREY



ගළුලාල ලංකා සින්වෙන සි

**A1-A** AREA: 47.0 sqm UNIT: #27-07 27TH STOREY









BUYCONDO.sg

A2-A

AREA: 47.0 sqm

UNIT: #27-01 27TH STOREY













A1-P AREA: 75.0 sqm UNIT: #28-07 28TH-29TH STOREY LOWER PENTHOUSE UNIT



нr

MASTER

BATHROOM

UPPER PENTHOUSE UNIT

A1-UP













ඉඬගළු ගිනුලාම ලස්සුන් විද්යාවන අත්වේ සිද්ද ස

AREA: 74.0 sqm UNIT: #28-01 28TH-29TH STOREY LOWER PENTHOUSE UNIT

A2-P



**A2-UP** UPPER PENTHOUSE UNIT

03

02

04

07 06

05







æ

#### ල්ලල්ල ලස්සුව සිටින විද්යාව සිටින විද්යා සිටින සිට



A3-P AREA: 88.0 sqm UNIT: #28-03 28TH-29TH STOREY LOWER PENTHOUSE UNIT

# BUYCONDO.sg



A3-UP UPPER PENTHOUSE UNIT



SUGGESTED LOFT LAYOUT







ඉඬගළු ලබලල ලබලල ලබලල ලබලල ලබලල ලබලල ලබලල

AREA: 84.0 sqm UNIT: #28-04 28TH-29TH STOREY LOWER PENTHOUSE UNIT

A4-P



# BUYCONDO.sg

A4-UP

UPPER PENTHOUSE UNIT











#### ගළුලාල ලස්සුවේ සින්වෙන සින්වෙන



A5-P AREA: 91.0 sqm UNIT: #28-05 28TH-29TH STOREY LOWER PENTHOUSE UNIT



MASTER BEDROOM





**A5-UP** UPPER PENTHOUSE UNIT



虎

ගළුලාල ලස්සුවේ අත්වය අත්වේ සිද්ද සිද්ද

**B1-P** AREA: 101.