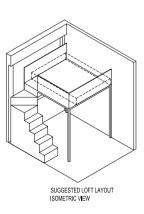

# BUYCONDO.sg

A3-UP UPPER PENTHOUSE UNIT

SUGGESTED LOFT LAYOUT

ඉඬගළු ලබලල ලබලල ලබලල ලබලල ලබලල ලබලල ලබලල

AREA: 84.0 sqm UNIT: #28-04 28TH-29TH STOREY LOWER PENTHOUSE UNIT

A4-P