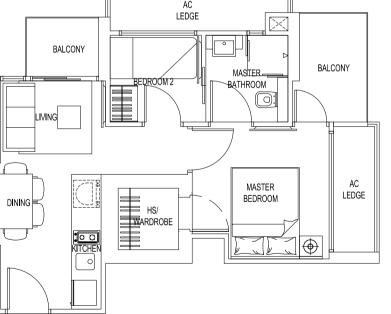

#### 어린어린 어린어린 어린어린 어린어린 어린어린 어린어린 어린어린

**A5-G** AREA: 64.0 sqm UNIT: #07-05 7TH STOREY

#### **A5**

AREA: 49.0 sqm

UNIT: #08-05, #09-05, #10-05, #11-05, #12-05, #13-05, #14-05, #15-05, #16-05, #17-05, #18-05, #19-05, #20-05, #21-05, #22-05, #23-05, #24-05, #25-05, #26-05, #27-05 8TH TO 27TH STOREY