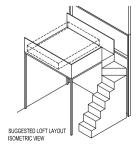

# BUYCONDO.sg

A3-UP UPPER PENTHOUSE UNIT

SUGGESTED LOFT LAYOUT

ඉඬගළු ලබලල ලබලල ලබලල ලබලල ලබලල ලබලල ලබලල

AREA: 84.0 sqm UNIT: #28-04 28TH-29TH STOREY LOWER PENTHOUSE UNIT

A4-P