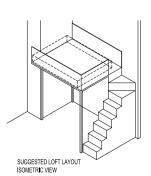

# BUYCONDO.sg

A3-UP UPPER PENTHOUSE UNIT

SUGGESTED LOFT LAYOUT

ඉඬගළු ලබලල ලබලල ලබලල ලබලල ලබලල ලබලල ලබලල

AREA: 84.0 sqm UNIT: #28-04 28TH-29TH STOREY LOWER PENTHOUSE UNIT

A4-P