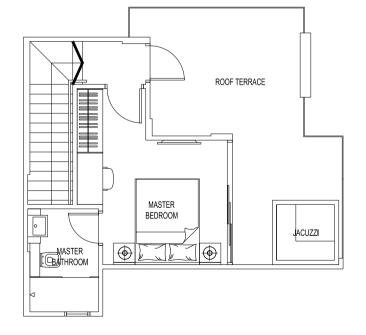

#### ගළුලාල ලස්සුවේ සින්වෙන සින්වෙන

A5-P AREA: 91.0 sqm UNIT: #28-05 28TH-29TH STOREY LOWER PENTHOUSE UNIT

MASTER BEDROOM

**A5-UP** UPPER PENTHOUSE UNIT

虎

ගළුලාල ලස්සුවේ අත්වය අත්වේ සිද්ද සිද්ද

**B1-P** AREA: 101.0 sqm UNIT: #28-06 28TH-29TH STOREY LOWER PENTHOUSE UNIT