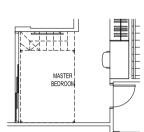

#### **A1-G** AREA: 56.0 sqm UNIT: #07-07 7TH STOREY

MASTER BEDROOM

#### **A1** AREA: 45.0 sqm

.SO

UNIT: #08-07, #09-07, #10-07, #11-07, #12-07, #13-07, #14-07, #15-07, #16-07, #17-07, #18-07, #19-07, #20-07, #21-07, #22-07, #23-07, #24-07, #25-07, #26-07 8TH TO 26TH STOREY