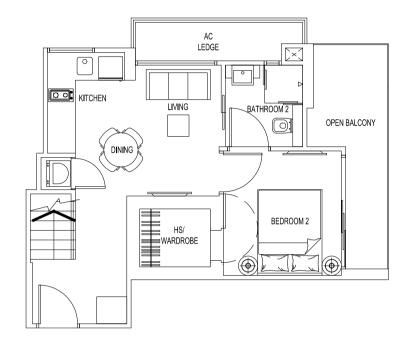

#### 어린어린 어린어린 어린어린 어린어린 어린어린 어린어린 어린어린

**A5-G** AREA: 64.0 sqm UNIT: #07-05 7TH STOREY

#### **A5**

AREA: 49.0 sqm

UNIT: #08-05, #09-05, #10-05, #11-05, #12-05, #13-05, #14-05, #15-05, #16-05, #17-05, #18-05, #19-05, #20-05, #21-05, #22-05, #23-05, #24-05, #25-05, #26-05, #27-05 8TH TO 27TH STOREY