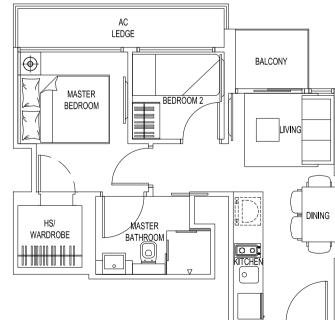

#### **A5**

AREA: 49.0 sqm

UNIT: #08-05, #09-05, #10-05, #11-05, #12-05, #13-05, #14-05, #15-05, #16-05, #17-05, #18-05, #19-05, #20-05, #21-05, #22-05, #23-05, #24-05, #25-05, #26-05, #27-05 8TH TO 27TH STOREY