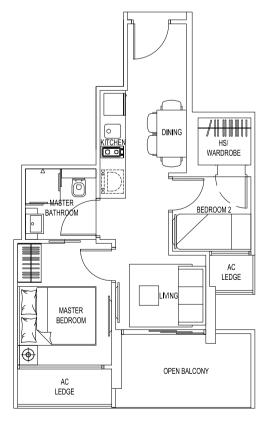

#### **A1-G** AREA: 56.0 sqm UNIT: #07-07 7TH STOREY

MASTER BEDROOM

#### **A1** AREA: 45.0 sqm

.SO

UNIT: #08-07, #09-07, #10-07, #11-07, #12-07, #13-07, #14-07, #15-07, #16-07, #17-07, #18-07, #19-07, #20-07, #21-07, #22-07, #23-07, #24-07, #25-07, #26-07 8TH TO 26TH STOREY