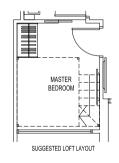

# BUYCONDO.sg

A3-UP UPPER PENTHOUSE UNIT

SUGGESTED LOFT LAYOUT

ඉඬගළු ලබලල ලබලල ලබලල ලබලල ලබලල ලබලල ලබලල

AREA: 84.0 sqm UNIT: #28-04 28TH-29TH STOREY LOWER PENTHOUSE UNIT

A4-P