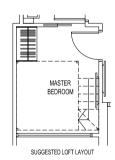

# BUYCONDO.sg

A3-UP UPPER PENTHOUSE UNIT

SUGGESTED LOFT LAYOUT

ඉඬගළු ලබලල ලබලල ලබලල ලබලල ලබලල ලබලල ලබලල

AREA: 84.0 sqm UNIT: #28-04 28TH-29TH STOREY LOWER PENTHOUSE UNIT

A4-P