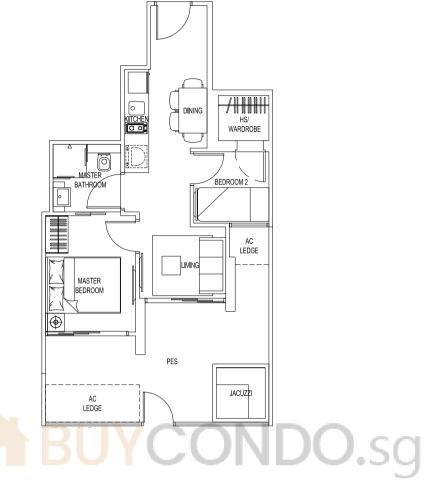

### 2-BEDROOM + 1 STUDY

DINING

ö

HS/ WARDROP

MASTER

JACUZZI

0

LIVING PES **B1-G** AREA: 83.0 sqm stud UNIT: #07-06 **7TH STOREY** AC LEDGE BEDROOM 2 ۲ MASTER REDROOM  $\odot$ PES **B1** DINING BALCONY LIVING AREA: 61.0 sqm UNIT: #08-06, #09-06, #10-06, #11-06, #12-06, \$TUD1 #13-06, #14-06, #15-06, #16-06, #17-06, #18-06, #19-06, #20-06, #21-06, BEDROOM 2 AC LEDGE #22-06, #23-06, #24-06, #25-06, #26-06, #27-06 ۲ 8TH TO 27TH STOREY MASTER BEDROOM