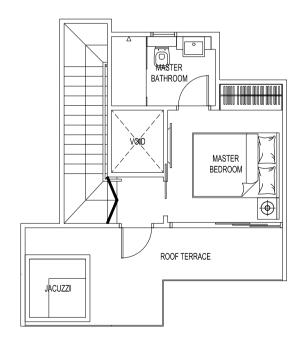

MASTER

BATHROOM

UPPER PENTHOUSE UNIT

A1-UP

ඉඬගළු ගිනුලාම ලස්සුන් විද්යාවන අත්වේ සිද්ද ස

AREA: 74.0 sqm UNIT: #28-01 28TH-29TH STOREY LOWER PENTHOUSE UNIT

A2-P

**A2-UP** UPPER PENTHOUSE UNIT

#### ගළුලාල ලස්සුවේ සින්වෙන සින්වෙන

A5-P AREA: 91.0 sqm UNIT: #28-05 28TH-29TH STOREY LOWER PENTHOUSE UNIT

MASTER BEDROOM

**A5-UP** UPPER PENTHOUSE UNIT

虎

ගළුලාල ලස්සුවේ අත්වය අත්වේ සිද්ද සිද්ද

**B1-P** AREA: 101.0 sqm UNIT: #28-06 28TH-29TH STOREY LOWER PENTHOUSE UNIT