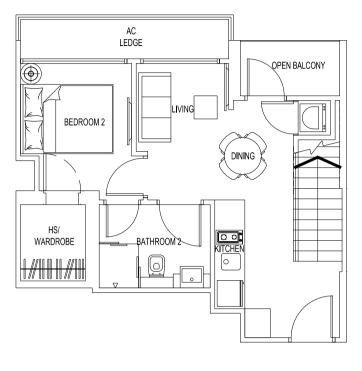

# 2 -BEDROOM + 1 STUDY

**B2-G** AREA: 82.0 sqm UNIT: #07-02 7TH STOREY

#### **B2**

AREA: 62.0 sqm

UNIT: #08-02, #09-02, #10-02, #11-02, #12-02, #13-02, #14-02, #15-02, #16-02, #17-02, #18-02, #19-02, #20-02, #21-02, #22-02, #23-02, #24-02, #25-02, #26-02, #27-02 8TH TO 27TH STOREY