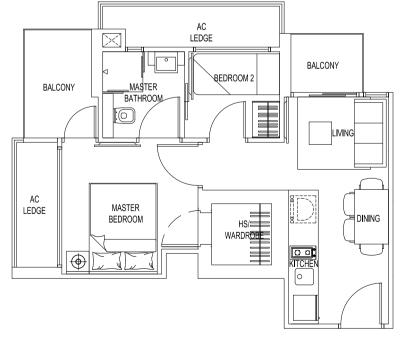

**A3-G** AREA: 73.0 sqm UNIT: #07-03

7TH STOREY

#### **A3**

AREA: 49.0 sqm

UNIT: #08-03, #09-03, #10-03, #11-03, #12-03, #13-03, #14-03, #15-03, #16-03, #17-03, #18-03, #19-03, #20-03, #21-03, #22-03, #23-03, #24-03, #25-03, #26-03, #27-03 8TH TO 27TH STOREY