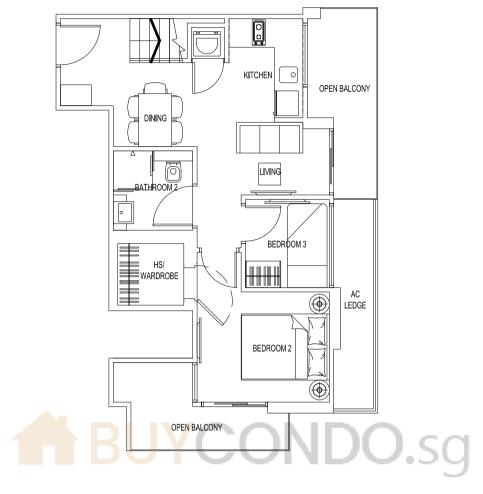

### 2-BEDROOM + 1 STUDY

DINING

ö

HS/ WARDROP

MASTER

JACUZZI

0

LIVING PES **B1-G** AREA: 83.0 sqm stud UNIT: #07-06 **7TH STOREY** AC LEDGE BEDROOM 2 ۲ MASTER REDROOM  $\odot$ PES **B1** DINING BALCONY LIVING AREA: 61.0 sqm UNIT: #08-06, #09-06, #10-06, #11-06, #12-06, \$TUD1 #13-06, #14-06, #15-06, #16-06, #17-06, #18-06, #19-06, #20-06, #21-06, BEDROOM 2 AC LEDGE #22-06, #23-06, #24-06, #25-06, #26-06, #27-06 ۲ 8TH TO 27TH STOREY MASTER BEDROOM