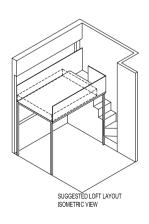

# BUYCONDO.sg

A3-UP UPPER PENTHOUSE UNIT

SUGGESTED LOFT LAYOUT

ඉඬගළු ලබලල ලබලල ලබලල ලබලල ලබලල ලබලල ලබලල

AREA: 84.0 sqm UNIT: #28-04 28TH-29TH STOREY LOWER PENTHOUSE UNIT

A4-P