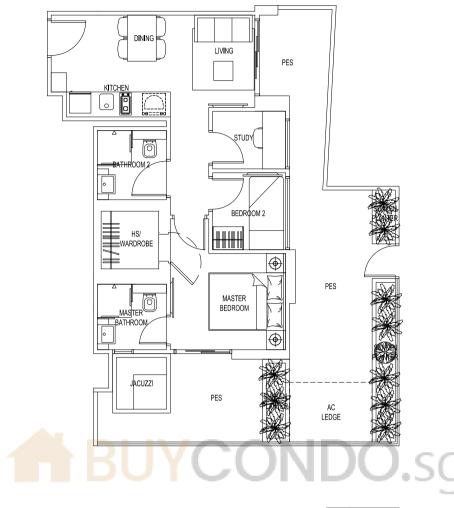

### 2-BEDROOM + 1 STUDY

DINING

ö

HS/ WARDROP

MASTER

JACUZZI

0

LIVING PES **B1-G** AREA: 83.0 sqm stud UNIT: #07-06 **7TH STOREY** AC LEDGE BEDROOM 2 ۲ MASTER REDROOM  $\odot$ PES **B1** DINING BALCONY LIVING AREA: 61.0 sqm UNIT: #08-06, #09-06, #10-06, #11-06, #12-06, \$TUD1 #13-06, #14-06, #15-06, #16-06, #17-06, #18-06, #19-06, #20-06, #21-06, BEDROOM 2 AC LEDGE #22-06, #23-06, #24-06, #25-06, #26-06, #27-06 ۲ 8TH TO 27TH STOREY MASTER BEDROOM