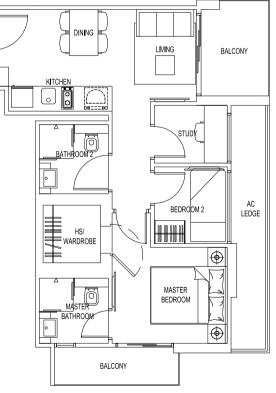

### 2-BEDROOM + 1 STUDY

DINING

ö

HS/ WARDROP

MASTER

JACUZZI

0

LIVING PES **B1-G** AREA: 83.0 sqm stud UNIT: #07-06 **7TH STOREY** AC LEDGE BEDROOM 2 ۲ MASTER REDROOM  $\odot$ PES **B1** DINING BALCONY LIVING AREA: 61.0 sqm UNIT: #08-06, #09-06, #10-06, #11-06, #12-06, \$TUD1 #13-06, #14-06, #15-06, #16-06, #17-06, #18-06, #19-06, #20-06, #21-06, BEDROOM 2 AC LEDGE #22-06, #23-06, #24-06, #25-06, #26-06, #27-06 ۲ 8TH TO 27TH STOREY MASTER BEDROOM