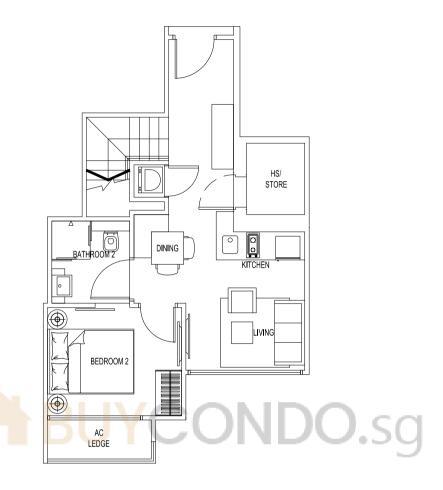

#### **B2**

AREA: 62.0 sqm

UNIT: #08-02, #09-02, #10-02, #11-02, #12-02, #13-02, #14-02, #15-02, #16-02, #17-02, #18-02, #19-02, #20-02, #21-02, #22-02, #23-02, #24-02, #25-02, #26-02, #27-02 8TH TO 27TH STOREY