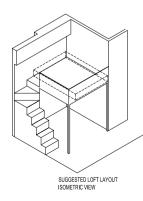

# BUYCONDO.sg

A3-UP UPPER PENTHOUSE UNIT

SUGGESTED LOFT LAYOUT

ඉඬගළු ලබලල ලබලල ලබලල ලබලල ලබලල ලබලල ලබලල

AREA: 84.0 sqm UNIT: #28-04 28TH-29TH STOREY LOWER PENTHOUSE UNIT

A4-P