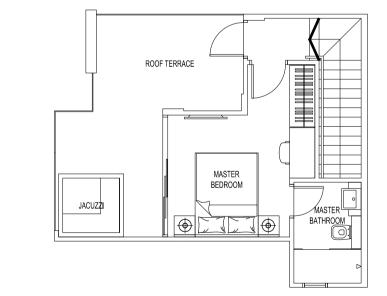

MASTER

BATHROOM

UPPER PENTHOUSE UNIT

A1-UP

ඉඬගළු ගිනුලාම ලස්සුන් විද්යාවන අත්වේ සිද්ද ස

AREA: 74.0 sqm UNIT: #28-01 28TH-29TH STOREY LOWER PENTHOUSE UNIT

A2-P

**A2-UP** UPPER PENTHOUSE UNIT