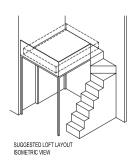

# BUYCONDO.sg

A3-UP UPPER PENTHOUSE UNIT

SUGGESTED LOFT LAYOUT

ඉඬගළු ලබලල ලබලල ලබලල ලබලල ලබලල ලබලල ලබලල

AREA: 84.0 sqm UNIT: #28-04 28TH-29TH STOREY LOWER PENTHOUSE UNIT

A4-P