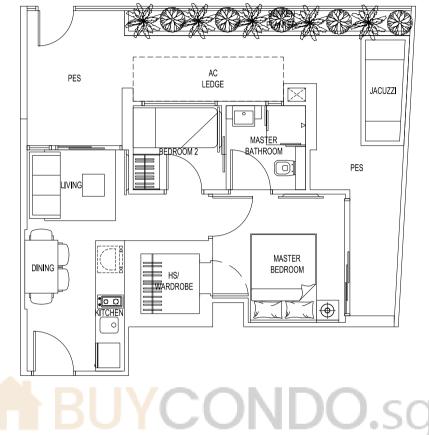

### 2-BEDROOM + 1 STUDY

DINING

ö

HS/ WARDROP

MASTER

JACUZZI

0

LIVING PES **B1-G** AREA: 83.0 sqm stud UNIT: #07-06 **7TH STOREY** AC LEDGE BEDROOM 2 ۲ MASTER REDROOM  $\odot$ PES **B1** DINING BALCONY LIVING AREA: 61.0 sqm UNIT: #08-06, #09-06, #10-06, #11-06, #12-06, \$TUD1 #13-06, #14-06, #15-06, #16-06, #17-06, #18-06, #19-06, #20-06, #21-06, BEDROOM 2 AC LEDGE #22-06, #23-06, #24-06, #25-06, #26-06, #27-06 ۲ 8TH TO 27TH STOREY MASTER BEDROOM