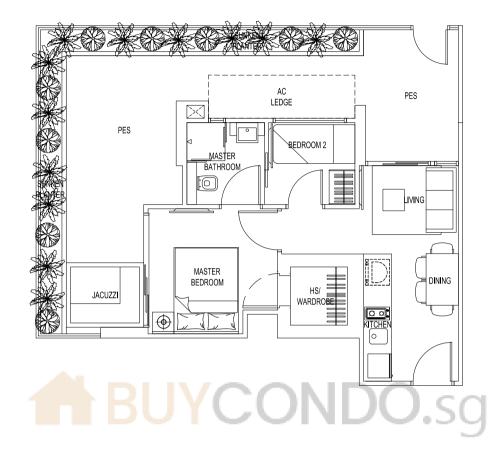

### 2-BEDROOM + 1 STUDY

DINING

ö

HS/ WARDROP

MASTER

JACUZZI

0

LIVING PES **B1-G** AREA: 83.0 sqm stud UNIT: #07-06 **7TH STOREY** AC LEDGE BEDROOM 2 ۲ MASTER REDROOM  $\odot$ PES **B1** DINING BALCONY LIVING AREA: 61.0 sqm UNIT: #08-06, #09-06, #10-06, #11-06, #12-06, \$TUD1 #13-06, #14-06, #15-06, #16-06, #17-06, #18-06, #19-06, #20-06, #21-06, BEDROOM 2 AC LEDGE #22-06, #23-06, #24-06, #25-06, #26-06, #27-06 ۲ 8TH TO 27TH STOREY MASTER BEDROOM