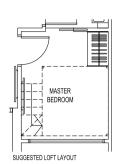

# BUYCONDO.sg

A3-UP UPPER PENTHOUSE UNIT

SUGGESTED LOFT LAYOUT

ඉඬගළු ලබලල ලබලල ලබලල ලබලල ලබලල ලබලල ලබලල

AREA: 84.0 sqm UNIT: #28-04 28TH-29TH STOREY LOWER PENTHOUSE UNIT

A4-P