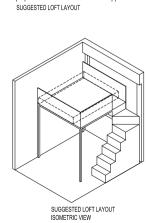

# BUYCONDO.sg

A3-UP UPPER PENTHOUSE UNIT

SUGGESTED LOFT LAYOUT

ඉඬගළු ලබලල ලබලල ලබලල ලබලල ලබලල ලබලල ලබලල

AREA: 84.0 sqm UNIT: #28-04 28TH-29TH STOREY LOWER PENTHOUSE UNIT

A4-P