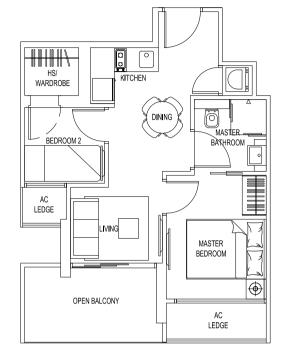

P

MASTER

JACUZZI

0

LIVING PES **B1-G** AREA: 83.0 sqm stud UNIT: #07-06 **7TH STOREY** AC LEDGE BEDROOM 2 ۲ MASTER REDROOM  $\odot$ PES **B1** DINING BALCONY LIVING AREA: 61.0 sqm UNIT: #08-06, #09-06, #10-06, #11-06, #12-06, \$TUD1 #13-06, #14-06, #15-06, #16-06, #17-06, #18-06, #19-06, #20-06, #21-06, BEDROOM 2 AC LEDGE #22-06, #23-06, #24-06, #25-06, #26-06, #27-06 ۲ 8TH TO 27TH STOREY MASTER BEDROOM







.SQ





# 2 -BEDROOM + 1 STUDY



**B2-G** AREA: 82.0 sqm UNIT: #07-02 7TH STOREY







#### **B2**

AREA: 62.0 sqm

UNIT: #08-02, #09-02, #10-02, #11-02, #12-02, #13-02, #14-02, #15-02, #16-02, #17-02, #18-02, #19-02, #20-02, #21-02, #22-02, #23-02, #24-02, #25-02, #26-02, #27-02 8TH TO 27TH STOREY



ගළුලාල ලංකා සින්වෙන සි

**A1-A** AREA: 47.0 sqm UNIT: #27-07 27TH STOREY









BUYCONDO.sg

A2-A

AREA: 47.0 sqm

UNIT: #27-01 27TH STOREY













A1-P AREA: 75.0 sqm UNIT: #28-07 28TH-29TH STOREY LOWER PENTHOUSE UNIT



нr

MASTER

BATHROOM

UPPER PENTHOUSE UNIT

A1-UP













ඉඬගළු ගිනුලාම ලස්සුන් විද්යාවන අත්වේ සිද්ද ස

AREA: 74.0 sqm UNIT: #28-01 28TH-29TH STOREY LOWER PENTHOUSE UNIT

A2-P



**A2-UP** UPPER PENTHOUSE UNIT

03

02

04

07 06

05







æ

#### ල්ලල්ල ලස්සුව සිටින විද්යාව සිටින විද්යා සිටින සිට



A3-P AREA: 88.0 sqm UNIT: #28-03 28TH-29TH STOREY LOWER PENTHOUSE UNIT

# BUYCONDO.sg



A3-UP UPPER PENTHOUSE UNIT



SUGGESTED LOFT LAYOUT







ඉඬගළු ලබලල ලබලල ලබලල ලබලල ලබලල ලබලල ලබලල

AREA: 84.0 sqm UNIT: #28-04 28TH-29TH STOREY LOWER PENTHOUSE UNIT

A4-P



# BUYCONDO.sg

A4-UP

UPPER PENTHOUSE UNIT











#### ගළුලාල ලස්සුවේ ස