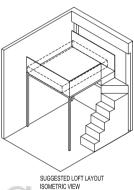

# BUYCONDO.sg

A3-UP UPPER PENTHOUSE UNIT

SUGGESTED LOFT LAYOUT

ඉඬගළු ලබලල ලබලල ලබලල ලබලල ලබලල ලබලල ලබලල

AREA: 84.0 sqm UNIT: #28-04 28TH-29TH STOREY LOWER PENTHOUSE UNIT

A4-P