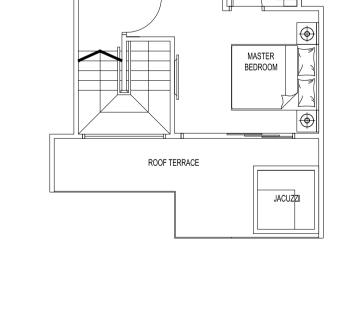

MASTER

BATHROOM

UPPER PENTHOUSE UNIT

A1-UP

ඉඬගළු ගිනුලාම ලස්සුන් විද්යාවන අත්වේ සිද්ද ස

AREA: 74.0 sqm UNIT: #28-01 28TH-29TH STOREY LOWER PENTHOUSE UNIT

A2-P

**A2-UP** UPPER PENTHOUSE UNIT

#### ගළුලාල ලස්සුවේ සින්වෙන සින්වෙන

A5-P AREA: 91.0 sqm UNIT: #28-05 28TH-29TH STOREY LOWER PENTHOUSE UNIT

MASTER BEDROOM

**A5-UP** UPPER PENTHOUSE UNIT

虎

ගළුලාල ලස්සුවේ අත්වය අත්වේ සිද්ද සිද්ද

**B1-P** AREA: 101.0 sqm UNIT: #28-06 28TH-29TH STOREY LOWER PENTHOUSE UNIT