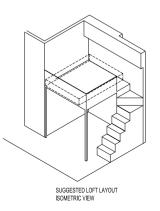

# BUYCONDO.sg

A3-UP UPPER PENTHOUSE UNIT

SUGGESTED LOFT LAYOUT

ඉඬගළු ලබලල ලබලල ලබලල ලබලල ලබලල ලබලල ලබලල

AREA: 84.0 sqm UNIT: #28-04 28TH-29TH STOREY LOWER PENTHOUSE UNIT

A4-P