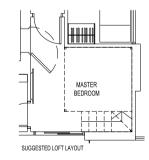

# BUYCONDO.sg

A3-UP UPPER PENTHOUSE UNIT

SUGGESTED LOFT LAYOUT

ඉඬගළු ලබලල ලබලල ලබලල ලබලල ලබලල ලබලල ලබලල

AREA: 84.0 sqm UNIT: #28-04 28TH-29TH STOREY LOWER PENTHOUSE UNIT

A4-P