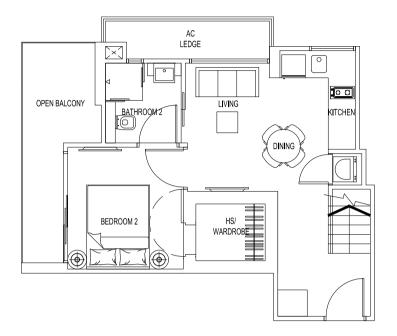

### 2-BEDROOM + 1 STUDY

DINING

ö

HS/ WARDROP

MASTER

JACUZZI

0

LIVING PES **B1-G** AREA: 83.0 sqm stud UNIT: #07-06 **7TH STOREY** AC LEDGE BEDROOM 2 ۲ MASTER REDROOM  $\odot$ PES **B1** DINING BALCONY LIVING AREA: 61.0 sqm UNIT: #08-06, #09-06, #10-06, #11-06, #12-06, \$TUD1 #13-06, #14-06, #15-06, #16-06, #17-06, #18-06, #19-06, #20-06, #21-06, BEDROOM 2 AC LEDGE #22-06, #23-06, #24-06, #25-06, #26-06, #27-06 ۲ 8TH TO 27TH STOREY MASTER BEDROOM