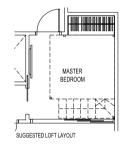

# BUYCONDO.sg

A3-UP UPPER PENTHOUSE UNIT

SUGGESTED LOFT LAYOUT

ඉඬගළු ලබලල ලබලල ලබලල ලබලල ලබලල ලබලල ලබලල

AREA: 84.0 sqm UNIT: #28-04 28TH-29TH STOREY LOWER PENTHOUSE UNIT

A4-P