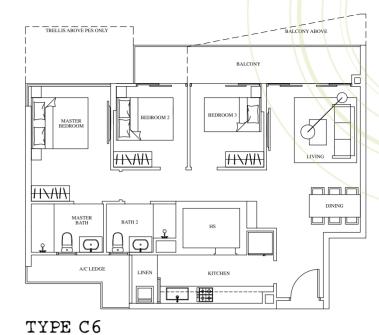

| BEDROOI |
|   | TYPE C6<br>98 sqm / 1,055 sqft                                                       |         |
| C | Mirrored Units<br>#03-40<br>#05-40<br>#07-40<br>#09-40<br>#11-40<br>#13-40           |         |
|   | ſ <del>⊢</del>                                                                       |         |
|   |                                                                                      |         |
|   | TRELLIS ABOVE                                                                        |         |
|   | TURFING                                                                              |         |

TRELLIS ABOVE PES ONLY



TYPE C6 (P) 120 sqm / 1,292 sqft Mirrored Units





TYPE C6(P) 120 sqm / 1,292 sqft #01-49

# \_\_\_\_\_ RIVERVISTA - 3-BEDROOM





Mirrored Units

#02-36

#04-36

#06-36

#08-36

#10-36

#12-36

#02 to #12-41





The plans are subject to change as may be required or approved by the relevant authorities. These are not drawn to scale and are for the purpose of a visual representation of the different layouts that are ar The areas are approximate and subject to final survey. The developer and its agents cannot be held liable for any





98 sqm / 1,055 sqft

#02-27

#04-27

#06-27

#08-27

#10-27

#12-27

#02-23

#04-23

#06-23

#08-23

#10-23





TYPE C7 99 sqm / 1,066 sqft

#02-05 to #12-05 #02-11 to #12-11

Mirrored Units #02-16 to #12-16 94 sqm / 1,012 sqft #02-19 to #12-19



BALCON

مصم

DINING

TYPE C8

TYPE C8(P) 121 sqm / 1,302 sqft #01-18



TYPE C8 (P) 121 sqm / 1,302 sqft Mirrored Units #01-17

120 sqm /