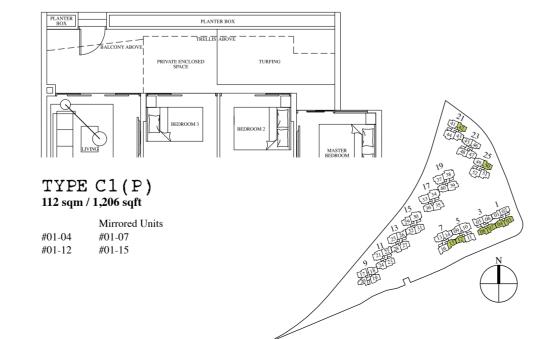

# TYPE C1(P) 112 sqm / 1,206 sqft

| Mirrored Units |        |
|----------------|--------|
| #01-03         | #01-08 |
|                | #01-42 |
|                | #01-50 |

#08-04 #08-07 #10-04 #10\_07 #12-04 #12-07