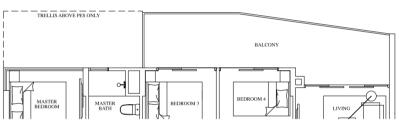

# TYPE C1 88 sqm / 947 sqft

| Mirrored Units |        |        |        |
|----------------|--------|--------|--------|
| #02-03         | #02-08 | #02-50 | #02-42 |
| #04-03         | #04-08 | #04-50 | #04-42 |
| #06-03         | #06-08 | #06-50 | #06-42 |
| #08-03         | #08-08 | #08-50 | #08-42 |
| #10-03         | #10-08 | #10-50 | #10-42 |
| #12-03         | #12-08 | #12-50 | #12-42 |