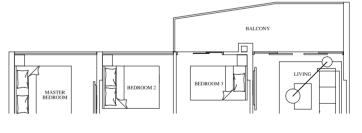

# \_\_\_\_\_ RIVERVISTA - 3-BEDROOM

| #02-29 | #09-29 | #02-51 | #08-51 |
|--------|--------|--------|--------|
| #04-29 | #10-29 | #04-51 | #10-51 |
| #06-29 | #11-29 | #06-51 | #12-51 |
| #08-29 | #12-29 |        |        |