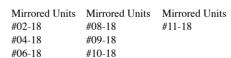

# TYPE C1 88 sqm / 947 sqft

| Mirrored Units |        |        |        |
|----------------|--------|--------|--------|
| #02-03         | #02-08 | #02-50 | #02-42 |
| #04-03         | #04-08 | #04-50 | #04-42 |
| #06-03         | #06-08 | #06-50 | #06-42 |
| #08-03         | #08-08 | #08-50 | #08-42 |
| #10-03         | #10-08 | #10-50 | #10-42 |
| #12-03         | #12-08 | #12-50 | #12-42 |

# TYPE C1 88 sqm / 947 sqft

| Mirrored Unit | ts     |        |        |
|---------------|--------|--------|--------|
| #03-03        | #03-08 | #03-50 | #03-42 |
| #05-03        | #05-08 | #05-50 | #05-42 |
| #07-03        | #07-08 | #07-50 | #07-42 |
| #09-03        | #09-08 | #09-50 | #09-42 |
| #11-03        | #11-08 | #11-50 | #11-42 |
| #13-03        |        | #13-50 | #13-42 |