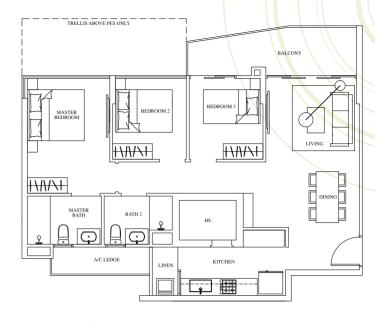

# \_\_\_\_\_ RIVERVISTA - 3-BEDROOM

Mirrored Units

#02-36

#04-36

#06-36

#08-36

#10-36

#12-36

#02 to #12-41

The plans are subject to change as may be required or approved by the relevant authorities. These are not drawn to scale and are for the purpose of a visual representation of the different layouts that are ar The areas are approximate and subject to final survey. The developer and its agents cannot be held liable for any