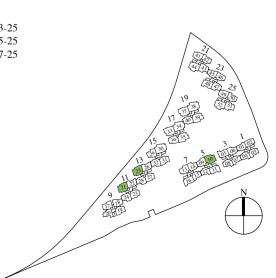

# \_\_\_\_\_ RIVERVISTA - 3-BEDROOM

#02-12

#04-12

#06-12

#08-12

#10-12

**#1**2-12