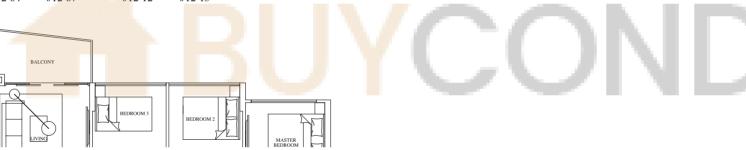

# TYPE C1(P) 112 sqm / 1,206 sqft

| Mirrored Units |        |
|----------------|--------|
| #01-03         | #01-08 |
|                | #01-42 |
|                | #01-50 |

#08-04 #08-07 #10-04 #10\_07 #12-04 #12-07