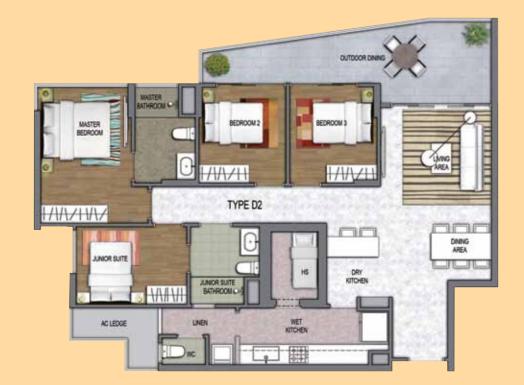

# TYPE D2 118 sqm / 1,270 sqft

| no squi , | 1,270.54 |
|-----------|----------|
| #03-35    | #03-39   |
| #05-35    | #05-39   |
| #07-35    | #07-39   |
| #09-35    | #09-39   |
| #11-35    | #11-39   |
|           |          |

# TYPE D2 119 sqm / 1,281 sqft

# TYPE D2 (P) 149 sqm / 1,604 sqft

#01-35 #01-39