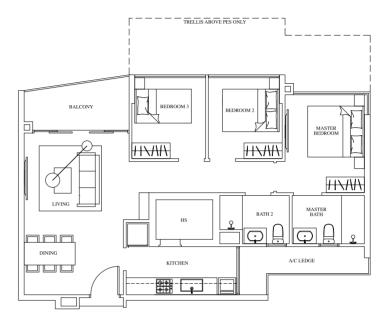

# TYPE C1(P) 112 sqm / 1,206 sqft

| Mirrored Units |        |
|----------------|--------|
| #01-03         | #01-08 |
|                | #01-42 |
|                | #01-50 |

#08-04 #08-07 #10-04 #10\_07 #12-04 #12-07