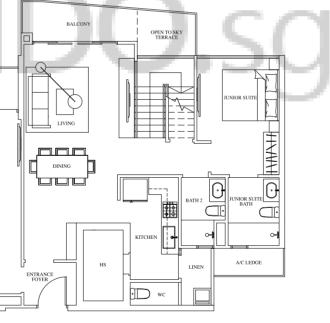

# TYPE C11-DK 117 sqm / 1,259 sqft

|         | #02-21 | #02-25 |    |
|---------|--------|--------|----|
| 10. All | #04-21 | #04-25 |    |
|         | #06-21 | #06-25 |    |
|         | #08-21 | #08-25 |    |
|         | #09-21 | #09-25 |    |
|         | #10-21 | #10-25 |    |
|         | #11-21 | #11-25 |    |
|         |        | #12-25 | ~~ |
|         |        |        |    |
|         |        |        |    |

# TYPE C11-DK(P)

| its |        |        |
|-----|--------|--------|
|     | #01-21 | #01-25 |

# TYPE C11-DK 117 sqm / 1,259 sqft

| #02-10 to #12-10 | #03-21 | #03- |
|------------------|--------|------|
|                  | #05-21 | #05- |
|                  | #07-21 | #07- |