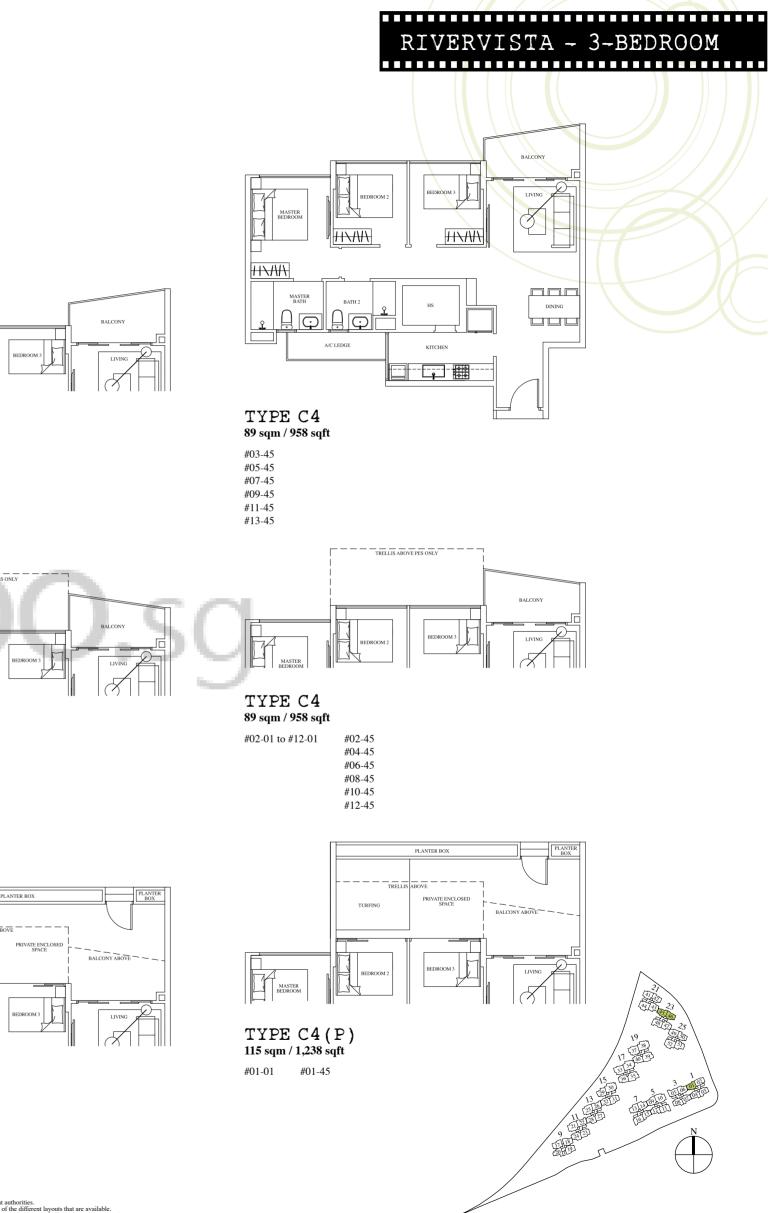

TYPE C2 90 sqm / 969 sqft

TYPE C2(P) 118 sqm / 1,270 sqft #01-02

#02-20 to #12-20

TYPE C3(P) 116 sqm / 1,249 sqft #01-20

VC

TYPE C4 89 sqm / 958 sqft Mirrored Units #03-46 #05-46 #07-46 #09-46

#11-46

# TYPE C4 89 sqm / 958 sqft Mirrored Units

#02-46 #04-46 #06-46 #08-46 #10-46 #12-46

TURFING

TYPE C4 (P) 115 sqm / 1,238 sqft Mirrored Units #01-46

The plans are subject to change as may be required or approved by the relevant authorities. These are not drawn to scale and are for the purpose of a visual representation of the different layouts that are a The areas are approximate and subject to final survey. The developer and its agents cannot be held liable for ar