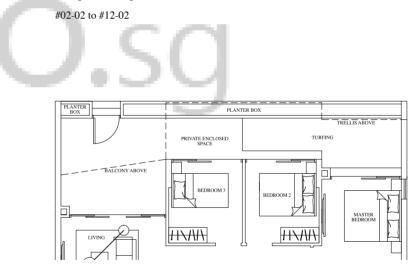

# TYPE C1(P) 112 sqm / 1,206 sqft

| Mirrored Units |        |
|----------------|--------|
| #01-03         | #01-08 |
|                | #01-42 |
|                | #01-50 |

#08-04 #08-07 #10-04 #10\_07 #12-04 #12-07