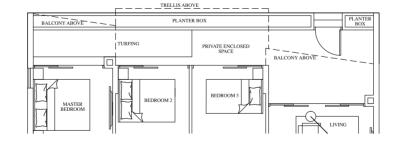

# \_\_\_\_\_ RIVERVISTA - 3-BEDROOM

#02-12

#04-12

#06-12

#08-12

#10-12

**#1**2-12

# TYPE C1 88 sqm / 947 sqft

| Mirrored Units |        |        |        |
|----------------|--------|--------|--------|
| #02-03         | #02-08 | #02-50 | #02-42 |
| #04-03         | #04-08 | #04-50 | #04-42 |
| #06-03         | #06-08 | #06-50 | #06-42 |
| #08-03         | #08-08 | #08-50 | #08-42 |
| #10-03         | #10-08 | #10-50 | #10-42 |
| #12-03         | #12-08 | #12-50 | #12-42 |