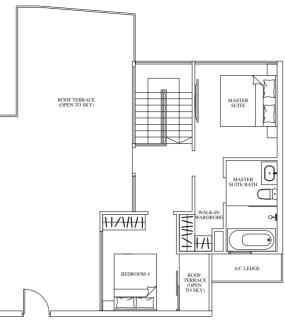

# RIVERVILLA - DOUBLE-STOREY PENTHOUSE

TYPE PH3 (Lower Level) 107 sqm / 1,152 sqft #13-08

# \_\_\_\_\_ RIVERVILLA - DOUBLE-STOREY PENTHOUSE

# TYPE PH4 (Upper Level) 106 sqm / 1,141 sqft

| #13-05<br>#13-11 | Mirrored Units<br>#13-02<br>#13-16<br>#13-26 |
|------------------|----------------------------------------------|
|                  | #13-26                                       |
|                  | #13-48                                       |

|        | Mirrored Units |
|--------|----------------|
| #13-05 | #13-02         |
| #13-11 | #13-16         |
|        | #13-26         |
|        | #13-48         |
|        |                |

H/W//H UNIOR SUIT BATH A/C LEDGE

#13-01 #13-09 #13-13 #13-47

#13-14 #13-31

The plans are subject to change as may be required or approved by the relevant authorities. These are not drawn to scale and are for the purpose of a visual representation of the different layouts that are available The areas are approximate and subject to final survey. The developer and its agents cannot be held liable for any inaccu