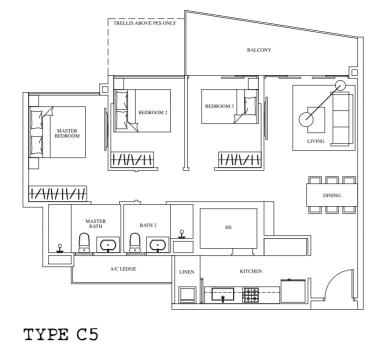

# TYPE C5 98 sqm / 1,055 sqft

| #03-29 | #03-51 |
|--------|--------|
| #05-29 | #05-51 |
| #07-29 | #07-51 |
|        | #09-51 |
|        | #11-51 |

The plans are subject to change as may be required or approved by the relevant authorities. These are not drawn to scale and are for the purpose of a visual representation of the different layouts that are available The areas are approximate and subject to final survey. The developer and its agents cannot be held liable for any inaccu