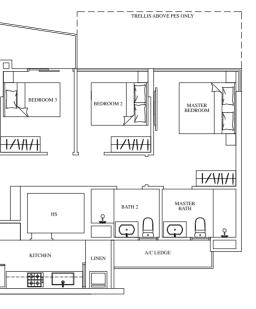

# \_\_\_\_\_ RIVERVISTA - 3-BEDROOM

| #02-29 | #09-29 | #02-51 | #08-51 |
|--------|--------|--------|--------|
| #04-29 | #10-29 | #04-51 | #10-51 |
| #06-29 | #11-29 | #06-51 | #12-51 |
| #08-29 | #12-29 |        |        |

# TYPE C5 98 sqm / 1,055 sqft

| #03-29 | #03-51 |
|--------|--------|
| #05-29 | #05-51 |
| #07-29 | #07-51 |
|        | #09-51 |
|        | #11-51 |

The plans are subject to change as may be required or approved by the relevant authorities. These are not drawn to scale and are for the purpose of a visual representation of the different layouts that are available The areas are approximate and subject to final survey. The developer and its agents cannot be held liable for any inaccu