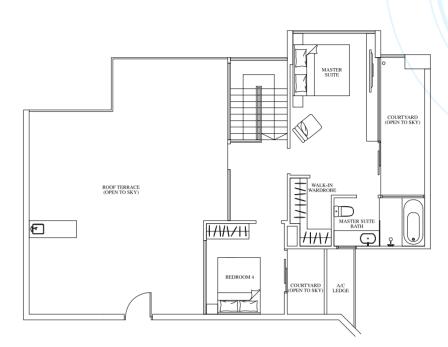

# GARDEN RIVERVILLA - SINGLE-STOREY PENTHOUSE

Known as GARDEN RIVERVILLA, the spacious single-level penthouse has an al fresco dining area and a balcony that stretches across the entirety of the dining room, the garden patio area and the bedroom. This is the ideal space for entertaining quests or family gatherings - it's almost as if 3 huge units have joined into one large penthouse-type of apartment. Have your breakfast in the garden patio area or bask in the courtyard amidst nature. The junior suite comes with an attached bathroom for more privacy.

# \_\_\_\_\_ GARDEN RIVERVILLA - PENTHOUSE

218 sqm / 2,347 sqft #12-22

The plans are subject to change as may be required or approved by the relevant authorities. These are not drawn to scale and are for the purpose of a visual representation of the different layouts that are available the areas are anonyximate and subject to final survey. The developer and its agents cannot be held liable for any inaccu