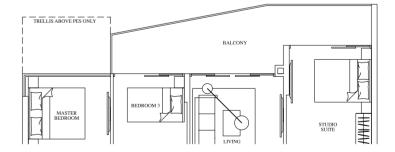

# \_\_\_\_\_ RIVERVISTA - 3-BEDROOM

#02-12

#04-12

#06-12

#08-12

#10-12

**#1**2-12

# TYPE C1 88 sqm / 947 sqft

| Mirrored Units |        |        |        |
|----------------|--------|--------|--------|
| #02-03         | #02-08 | #02-50 | #02-42 |
| #04-03         | #04-08 | #04-50 | #04-42 |
| #06-03         | #06-08 | #06-50 | #06-42 |
| #08-03         | #08-08 | #08-50 | #08-42 |
| #10-03         | #10-08 | #10-50 | #10-42 |
| #12-03         | #12-08 | #12-50 | #12-42 |