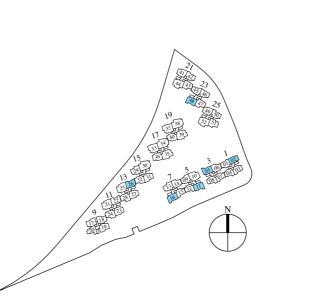

# \_\_\_\_\_ RIVERVISTA - 3-BEDROOM

#02-12

#04-12

#06-12

#08-12

#10-12

**#1**2-12

# \_\_\_\_\_ RIVERVISTA - 3-BEDROOM

# RIVERVISTA - 3-BEDROOM

# DELUXE RIVERVISTA - 3-BEDROOM DUAL KEY