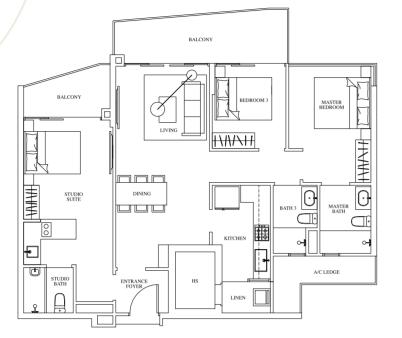

# DELUXE RIVERVISTA - 3-BEDROOM DUAL KEY

# TYPE C11-DK 117 sqm / 1,259 sqft

|         | #02-21 | #02-25 |    |
|---------|--------|--------|----|
| 10. All | #04-21 | #04-25 |    |
|         | #06-21 | #06-25 |    |
|         | #08-21 | #08-25 |    |
|         | #09-21 | #09-25 |    |
|         | #10-21 | #10-25 |    |
|         | #11-21 | #11-25 |    |
|         |        | #12-25 | ~~ |
|         |        |        |    |
|         |        |        |    |