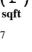

# TYPE C1 88 sqm / 947 sqft

| Mirrored Units |        |        |        |
|----------------|--------|--------|--------|
| #02-03         | #02-08 | #02-50 | #02-42 |
| #04-03         | #04-08 | #04-50 | #04-42 |
| #06-03         | #06-08 | #06-50 | #06-42 |
| #08-03         | #08-08 | #08-50 | #08-42 |
| #10-03         | #10-08 | #10-50 | #10-42 |
| #12-03         | #12-08 | #12-50 | #12-42 |