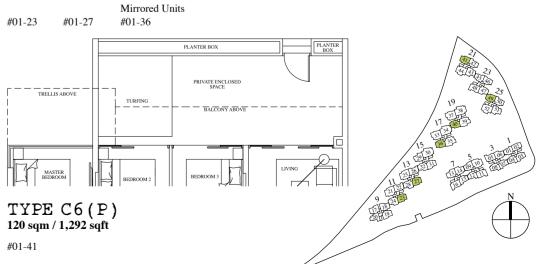

TRELLIS ABOVE PES ONLY

TYPE C6 (P) 120 sqm / 1,292 sqft Mirrored Units

TYPE C6(P) 120 sqm / 1,292 sqft #01-49