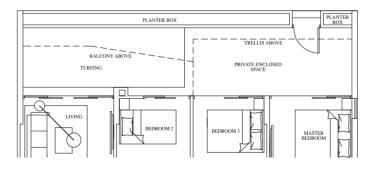

# TYPE C7 (P) 116 sqm / 1,249 sqft

Mirrored Units Mirrored Units #01-22 #01-26

TYPE C7 100 sqm / 1,076 sqft Mirrored Units #02-48 to #12-48

TYPE C7 (P) 116 sqm / 1,249 sqft

|        |        | Mirrored Units | Mirrored Units |
|--------|--------|----------------|----------------|
| #01-05 | #01-11 | #01-16         | #01-48         |