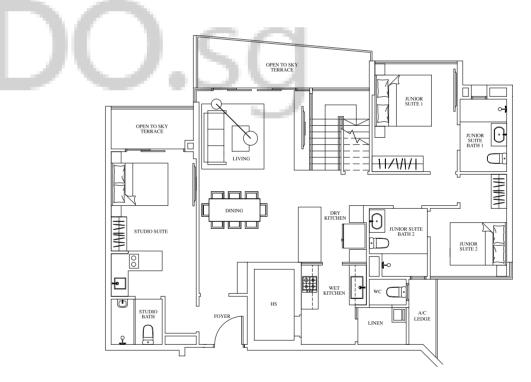

# DELUXE RIVERVILLA - DUAL KEY DOUBLE-STOREY PENTHOUSE

Want to live it up in style? DELUXE RIVERVILLA is the double-storey penthouse with attached studio unit that helps you turn your dream into reality. Entertain your quests or have a family gathering at the roof terrace which has an outdoor gourmet island countertop. Relax in the private garden next to the master bedroom. The balcony extends across living and bedrooms and the junior suite comes with an attached bathroom. In addition to space, the separate entrance for the penthouse and the junior suite affords much needed privacy for everyone.

109 sqm / 1,173 sqft #13-44 #13-52

116 sqm / 1,249 sqft #13-44 #13-52

\_\_\_\_\_ DELUXE RIVERVILLA - DUAL KEY DOUBLE-STOREY PENTHOUSE 

TYPE PH8-DK(Upper Level)

TYPE PH9-DK(Upper Level) 118 sqm / 1,270 sqft

Mirrored Units #13-25 #13-10

TYPE PH9-DK(Lower Level) 118 sqm / 1,270 sqft

Mirrored Units #13-25 #13-10

TYPE PH8-DK(Lower Level)