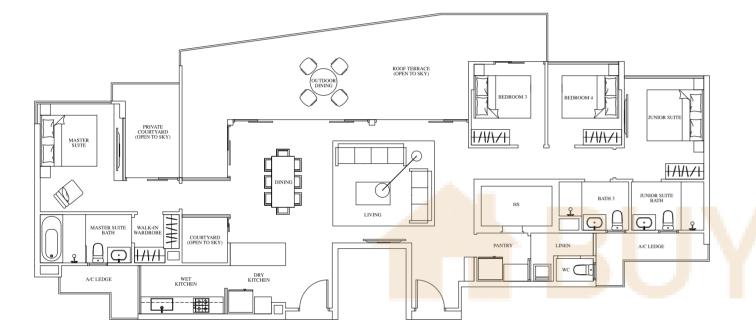

# GARDEN RIVERVILLA - SINGLE-STOREY PENTHOUSE

Known as GARDEN RIVERVILLA, the spacious single-level penthouse has an al fresco dining area and a balcony that stretches across the entirety of the dining room, the garden patio area and the bedroom. This is the ideal space for entertaining quests or family gatherings - it's almost as if 3 huge units have joined into one large penthouse-type of apartment. Have your breakfast in the garden patio area or bask in the courtyard amidst nature. The junior suite comes with an attached bathroom for more privacy.

# \_\_\_\_\_ GARDEN RIVERVILLA - PENTHOUSE

218 sqm / 2,347 sqft #12-22

The plans are subject to change as may be required or approved by the relevant authorities. These are not drawn to scale and are for the purpose of a visual representation of the different layouts that are available the areas are anonyximate and subject to final survey. The developer and its agents cannot be held liable for any inaccu