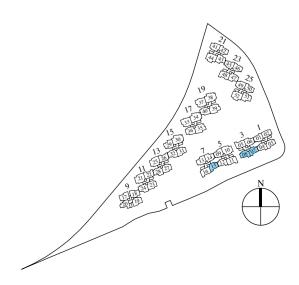

# \_\_\_\_\_ RIVERVISTA - 3-BEDROOM

#02-12

#04-12

#06-12

#08-12

#10-12

**#1**2-12

# \_\_\_\_\_ RIVERVISTA - 3-BEDROOM

| #02-29 | #09-29 | #02-51 | #08-51 |
|--------|--------|--------|--------|
| #04-29 | #10-29 | #04-51 | #10-51 |
| #06-29 | #11-29 | #06-51 | #12-51 |
| #08-29 | #12-29 |        |        |

# \_\_\_\_\_ RIVERVISTA - 3-BEDROOM

Mirrored Units

#02-36

#04-36

#06-36

#08-36

#10-36

#12-36

# \_\_\_\_\_ RIVERVISTA - 3-BEDROOM

# RIVERVISTA - 3-BEDROOM