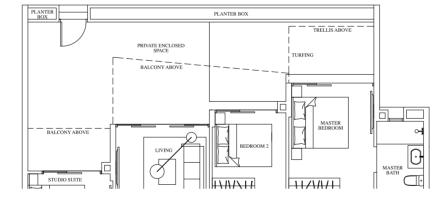

# DELUXE RIVERINE - 4-BEDROOM DUAL KEY

Known as Deluxe RIVERINE, the expansive and luxurious 4-bedroom Dual Key apartments offer space and privacy. Entertain quests in the spacious living and dining area. Step out into the balcony that extends all the way from the living room to the master bedroom and gaze at the unobstructed view of the river and beyond. The attached Studio Unit with kitchenette is perfect for extended families and can be accessed through a separate entrance giving everyone the privacy they desire.