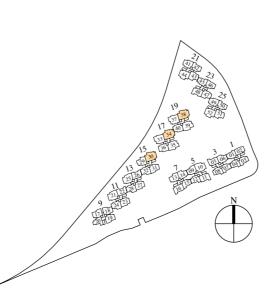

# \_\_\_\_\_ RIVERVISTA - 3-BEDROOM

#02-12

#04-12

#06-12

#08-12

#10-12

**#1**2-12

# TYPE C1 88 sqm / 947 sqft

| Mirrored Units |        |        |        |
|----------------|--------|--------|--------|
| #02-03         | #02-08 | #02-50 | #02-42 |
| #04-03         | #04-08 | #04-50 | #04-42 |
| #06-03         | #06-08 | #06-50 | #06-42 |
| #08-03         | #08-08 | #08-50 | #08-42 |
| #10-03         | #10-08 | #10-50 | #10-42 |
| #12-03         | #12-08 | #12-50 | #12-42 |

# TYPE C1 88 sqm / 947 sqft

| Mirrored Unit | ts     |        |        |
|---------------|--------|--------|--------|
| #03-03        | #03-08 | #03-50 | #03-42 |
| #05-03        | #05-08 | #05-50 | #05-42 |
| #07-03        | #07-08 | #07-50 | #07-42 |
| #09-03        | #09-08 | #09-50 | #09-42 |
| #11-03        | #11-08 | #11-50 | #11-42 |
| #13-03        |        | #13-50 | #13-42 |

# TYPE C1(P) 112 sqm / 1,206 sqft

| Mirrored Units |        |
|----------------|--------|
| #01-03         | #01-08 |
|                | #01-42 |
|                | #01-50 |

#08-04 #08-07 #10-04 #10\_07 #12-04 #12-07

88 sqm / 947 sqft

#02-04

#04-04

#06-04

Mirrored Units

#02-07

#04-07

#06-07

Mirrored Units

#02-15

#04-15

#06-15

#08-15

#10-15

#12-15

## TYPE C1 88 sqm / 947 sqft

|        | Mirrored Units |        |  |
|--------|----------------|--------|--|
| #03-04 | #03-07         | #03-12 |  |
| #05-04 | #05-07         | #05-12 |  |
| 107 04 | #07.07         | #07 12 |  |

| 03-04 | #03-07 | #03-12 | #03-15 |  |
|-------|--------|--------|--------|--|
| 05-04 | #05-07 | #05-12 | #05-15 |  |
| 07-04 | #07-07 | #07-12 | #07-15 |  |
| 09-04 | #09-07 | #09-12 | #09-15 |  |
| 11-04 | #11-07 | #11-12 | #11-15 |  |
| 13-04 |        | #13-12 |        |  |
|       |        |        |        |  |