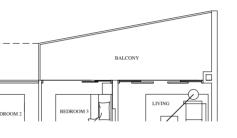

|         |
| C | Mirrored Units<br>#03-40<br>#05-40<br>#07-40<br>#09-40<br>#11-40<br>#13-40           |         |
|   | ſ <del>⊢</del>                                                                       |         |
|   |                                                                                      |         |
|   | TRELLIS ABOVE                                                                        |         |
|   | TURFING                                                                              |         |

TRELLIS ABOVE PES ONLY



TYPE C6 (P) 120 sqm / 1,292 sqft Mirrored Units





TYPE C6(P) 120 sqm / 1,292 sqft #01-49

# \_\_\_\_\_ RIVERVISTA - 3-BEDROOM





Mirrored Units

#02-36

#04-36

#06-36

#08-36

#10-36

#12-36

#02 to #12-41





The plans are subject to change as may be required or approved by the relevant authorities. These are not drawn to scale and are for the purpose of a visual representation of the different layouts that are ar The areas are approximate and subject to final survey. The developer and its agents cannot be held liable for any





98 sqm / 1,055 sqft

#02-27

#04-27

#06-27

#08-27

#10-27

#12-27

#02-23

#04-23

#06-23

#08-23

#10-23





TYPE C7 99 sqm / 1,066 sqft

#02-05 to #12-05 #02-11 to #12-11

Mirrored Units #02-16 to #12-16 94 sqm / 1,012 sqft #02-19 to #12-19



BALCON

مصم

DINING

TYPE C8

TYPE C8(P) 121 sqm / 1,302 sqft #01-18



TYPE C8 (P) 121 sqm / 1,302 sqft Mirrored Units #01-17

120 sqm / 1,292 sqft #01-19



TYPE C7 100 sqm / 1,076 sqft





# TYPE C7 (P) 116 sqm / 1,