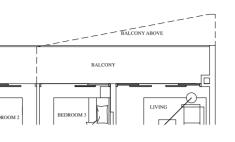

| BEDROOI |
|   | TYPE C6<br>98 sqm / 1,055 sqft                                                       |         |
| C | Mirrored Units<br>#03-40<br>#05-40<br>#07-40<br>#09-40<br>#11-40<br>#13-40           |         |
|   | ſ <del>⊢</del>                                                                       |         |
|   |                                                                                      |         |
|   | TRELLIS ABOVE                                                                        |         |
|   | TURFING                                                                              |         |

TRELLIS ABOVE PES ONLY



TYPE C6 (P) 120 sqm / 1,292 sqft Mirrored Units





TYPE C6(P) 120 sqm / 1,292 sqft #01-49

# \_\_\_\_\_ RIVERVISTA - 3-BEDROOM





Mirrored Units

#02-36

#04-36

#06-36

#08-36

#10-36

#12-36

#02 to #12-41





The plans are subject to change as may be required or approved by the relevant authorities. These are not drawn to scale and are for the purpose of a visual representation of the different layouts that are ar The areas are approximate and subject to final survey. The developer and its agents cannot be held liable for any





98 sqm / 1,055 sqft

#02-27

#04-27

#06-27

#08-27

#10-27

#12-27

#02-23

#04-23

#06-23

#08-23

#10-23





TYPE C7 99 sqm / 1,066 sqft

#02-05 to #12-05 #02-11 to #12-11

Mirrored Units #02-16 to #12-16 94 sqm / 1,012 sqft #02-19 to #12-19



BALCON

مصم

DINING

TYPE C8

TYPE C8(P) 121 sqm / 1,302 sqft #01-18



TYPE C8 (P) 121 sqm / 1,302 sqft Mirrored Units #01-17

120 sqm