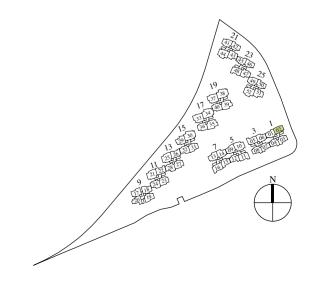

# \_\_\_\_\_ RIVERVISTA - 3-BEDROOM

#02-12

#04-12

#06-12

#08-12

#10-12

**#1**2-12