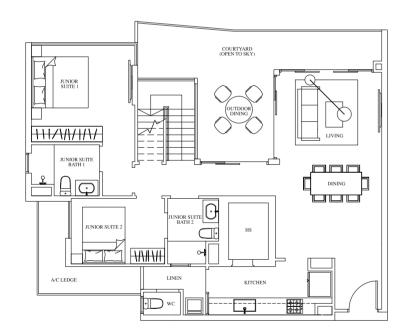

# GARDEN RIVERVILLA - SINGLE-STOREY PENTHOUSE

Known as GARDEN RIVERVILLA, the spacious single-level penthouse has an al fresco dining area and a balcony that stretches across the entirety of the dining room, the garden patio area and the bedroom. This is the ideal space for entertaining quests or family gatherings - it's almost as if 3 huge units have joined into one large penthouse-type of apartment. Have your breakfast in the garden patio area or bask in the courtyard amidst nature. The junior suite comes with an attached bathroom for more privacy.

# \_\_\_\_\_ GARDEN RIVERVILLA - PENTHOUSE

218 sqm / 2,347 sqft #12-22

The plans are subject to change as may be required or approved by the relevant authorities. These are not drawn to scale and are for the purpose of a visual representation of the different layouts that are available the areas are anonyximate and subject to final survey. The developer and its agents cannot be held liable for any inaccu