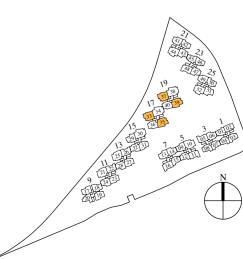

# \_\_\_\_\_ RIVERVISTA - 3-BEDROOM

#02-12

#04-12

#06-12

#08-12

#10-12

**#1**2-12

# TYPE C1 88 sqm / 947 sqft

| Mirrored Units |        |        |        |
|----------------|--------|--------|--------|
| #02-03         | #02-08 | #02-50 | #02-42 |
| #04-03         | #04-08 | #04-50 | #04-42 |
| #06-03         | #06-08 | #06-50 | #06-42 |
| #08-03         | #08-08 | #08-50 | #08-42 |
| #10-03         | #10-08 | #10-50 | #10-42 |
| #12-03         | #12-08 | #12-50 | #12-42 |

# TYPE C1 88 sqm / 947 sqft

| Mirrored Unit | ts     |        |        |
|---------------|--------|--------|--------|
| #03-03        | #03-08 | #03-50 | #03-42 |
| #05-03        | #05-08 | #05-50 | #05-42 |
| #07-03        | #07-08 | #07-50 | #07-42 |
| #09-03        | #09-08 | #09-50 | #09-42 |
| #11-03        | #11-08 | #11-50 | #11-42 |
| #13-03        |        | #13-50 | #13-42 |

# TYPE C1(P) 112 sqm / 1,206 sqft

| Mirrored Units |        |
|----------------|--------|
| #01-03         | #01-08 |
|                | #01-42 |
|                | #01-50 |

#08-04 #08-07 #10-04 #10\_07 #12-04 #12-07

88 sqm / 947 sqft

#02-04

#04-04

#06-04

Mirrored Units

#02-07

#04-07

#06-07

Mirrored Units

#02-15

#04-15

#06-15

#08-15

#10-15

#12-15

## TYPE C1 88 sqm / 947 sqft

|        | Mirrored Units |        |  |
|--------|----------------|--------|--|
| #03-04 | #03-07         | #03-12 |  |
| #05-04 | #05-07         | #05-12 |  |
| 107 04 | #07.07         | #07 12 |  |

| 03-04 | #03-07 | #03-12 | #03-15 |  |
|-------|--------|--------|--------|--|
| 05-04 | #05-07 | #05-12 | #05-15 |  |
| 07-04 | #07-07 | #07-12 | #07-15 |  |
| 09-04 | #09-07 | #09-12 | #09-15 |  |
| 11-04 | #11-07 | #11-12 | #11-15 |  |
| 13-04 |        | #13-12 |        |  |
|       |        |        |        |  |