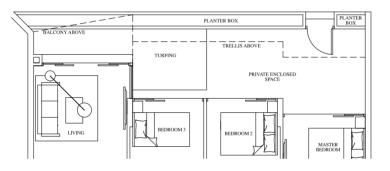

# TYPE C1 88 sqm / 947 sqft

| Mirrored Units |        |        |        |
|----------------|--------|--------|--------|
| #02-03         | #02-08 | #02-50 | #02-42 |
| #04-03         | #04-08 | #04-50 | #04-42 |
| #06-03         | #06-08 | #06-50 | #06-42 |
| #08-03         | #08-08 | #08-50 | #08-42 |
| #10-03         | #10-08 | #10-50 | #10-42 |
| #12-03         | #12-08 | #12-50 | #12-42 |