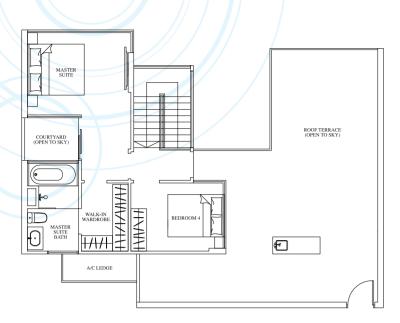

# RIVERVILLA - DOUBLE-STOREY PENTHOUSE

TYPE PH3 (Lower Level) 107 sqm / 1,152 sqft #13-08

# \_\_\_\_\_ RIVERVILLA - DOUBLE-STOREY PENTHOUSE