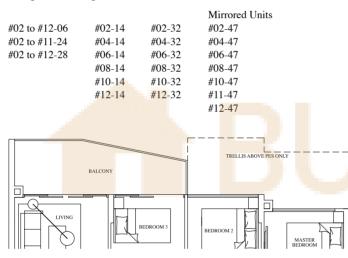

# TYPE C1 88 sqm / 947 sqft

| Mirrored Units |        |        |        |
|----------------|--------|--------|--------|
| #02-03         | #02-08 | #02-50 | #02-42 |
| #04-03         | #04-08 | #04-50 | #04-42 |
| #06-03         | #06-08 | #06-50 | #06-42 |
| #08-03         | #08-08 | #08-50 | #08-42 |
| #10-03         | #10-08 | #10-50 | #10-42 |
| #12-03         | #12-08 | #12-50 | #12-42 |

# TYPE C1 88 sqm / 947 sqft

| Mirrored Unit | ts     |        |        |
|---------------|--------|--------|--------|
| #03-03        | #03-08 | #03-50 | #03-42 |
| #05-03        | #05-08 | #05-50 | #05-42 |
| #07-03        | #07-08 | #07-50 | #07-42 |
| #09-03        | #09-08 | #09-50 | #09-42 |
| #11-03        | #11-08 | #11-50 | #11-42 |
| #13-03        |        | #13-50 | #13-42 |