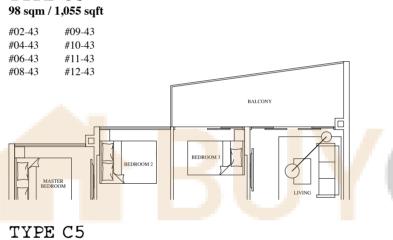

# TYPE C5 98 sqm / 1,055 sqft

| #03-29 | #03-51 |
|--------|--------|
| #05-29 | #05-51 |
| #07-29 | #07-51 |
|        | #09-51 |
|        | #11-51 |

The plans are subject to change as may be required or approved by the relevant authorities. These are not drawn to scale and are for the purpose of a visual representation of the different layouts that are available The areas are approximate and subject to final survey. The developer and its agents cannot be held liable for any inaccu