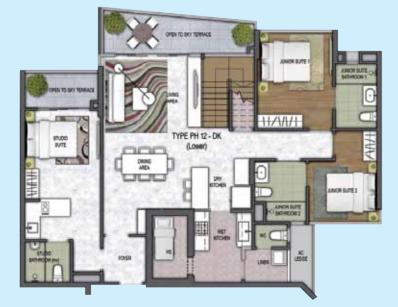

DELUXE RIVERVILLA - DUAL KEY DOUBLE-STOREY PENTHOUSE 

TYPE PH12-DK (Upper Level) 120 sqm / 1,292 sqft

#13-30 #13-34 #13-38

TYPE PH12-DK(Lower Level) 132 sqm/1,421 sqft

#13-30 #13-34 #13-38