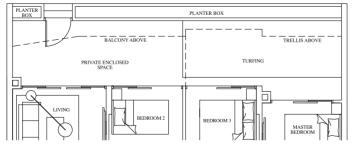

88 sqm / 947 sqft

#02-04

#04-04

#06-04

Mirrored Units

#02-07

#04-07

#06-07

## TYPE C1 88 sqm / 947 sqft

|        | Mirrored Units |        |  |
|--------|----------------|--------|--|
| #03-04 | #03-07         | #03-12 |  |
| #05-04 | #05-07         | #05-12 |  |
| 107 04 | #07.07         | #07 12 |  |