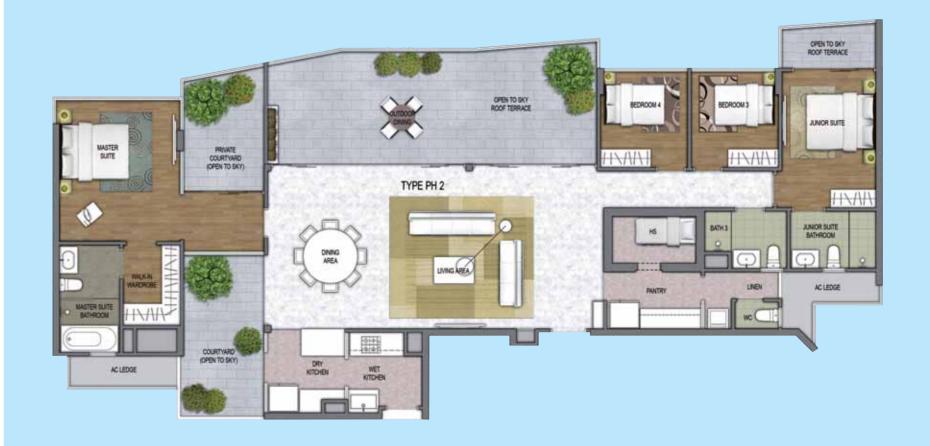

# GARDEN RIVERVILLA - SINGLE-STOREY PENTHOUSE

Known as GARDEN RIVERVILLA, the spacious single-level penthouse has an al fresco dining area and a balcony that stretches across the entirety of the dining room, the garden patio area and the bedroom. This is the ideal space for entertaining quests or family gatherings - it's almost as if 3 huge units have joined into one large penthouse-type of apartment. Have your breakfast in the garden patio area or bask in the courtyard amidst nature. The junior suite comes with an attached bathroom for more privacy.

# \_\_\_\_\_ GARDEN RIVERVILLA - PENTHOUSE

218 sqm / 2,347 sqft #12-22

The plans are subject to change as may be required or approved by the relevant authorities. These are not drawn to scale and are for the purpose of a visual representation of the different layouts that are available the areas are anonyximate and subject to final survey. The developer and its agents cannot be held liable for any inaccu