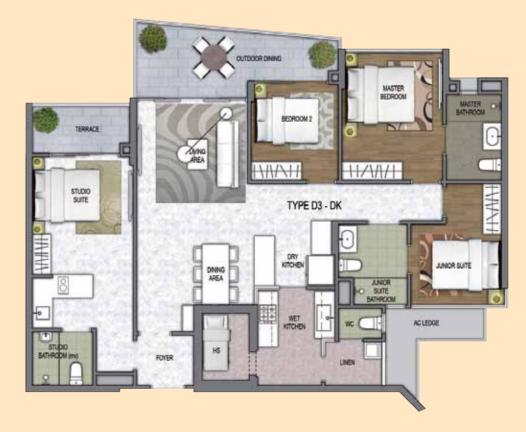

# DELUXE RIVERINE - 4-BEDROOM DUAL KEY

Known as Deluxe RIVERINE, the expansive and luxurious 4-bedroom Dual Key apartments offer space and privacy. Entertain quests in the spacious living and dining area. Step out into the balcony that extends all the way from the living room to the master bedroom and gaze at the unobstructed view of the river and beyond. The attached Studio Unit with kitchenette is perfect for extended families and can be accessed through a separate entrance giving everyone the privacy they desire.

# TYPE C10-DK

116 sqm / 1,249 sqft #03-44 #03-52 #05-44 #05-52 #07-44 #07-52 #09-52 #11-52