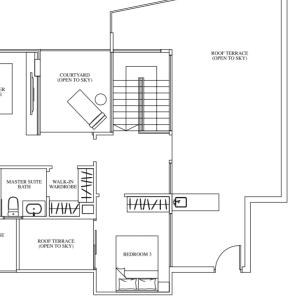

# RIVERVILLA - DOUBLE-STOREY PENTHOUSE

# TYPE PH7 (Upper Level)

Mirrored Units

#13-36

H/W/H

JUNIOR SUI BATH

A/C LEDG

#13-27

#13-41

TYPE PH7 (Lower Level) 106 sqm / 1,141 sqft

Mirrored Units #13-36