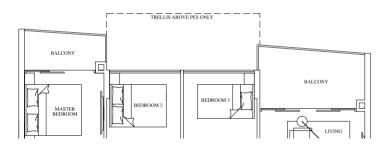

# TYPE C7 (P) 116 sqm / 1,249 sqft

Mirrored Units Mirrored Units #01-22 #01-26

TYPE C7 100 sqm / 1,076 sqft Mirrored Units #02-48 to #12-48

TYPE C7 (P) 116 sqm / 1,249 sqft

|        |        | Mirrored Units | Mirrored Units |
|--------|--------|----------------|----------------|
| #01-05 | #01-11 | #01-16         | #01-48         |