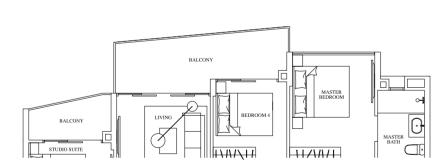

# DELUXE RIVERINE - 4-BEDROOM DUAL KEY

Known as Deluxe RIVERINE, the expansive and luxurious 4-bedroom Dual Key apartments offer space and privacy. Entertain quests in the spacious living and dining area. Step out into the balcony that extends all the way from the living room to the master bedroom and gaze at the unobstructed view of the river and beyond. The attached Studio Unit with kitchenette is perfect for extended families and can be accessed through a separate entrance giving everyone the privacy they desire.