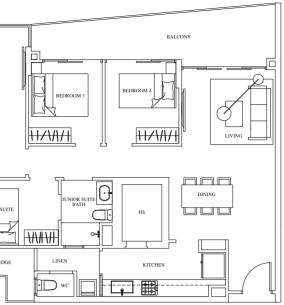

# RIVERINE - 4-BEDROOM

Called RIVERINE, the expansive and luxurious 4-bedroom apartments offer stunning views of the river, pool and beyond, thanks to a balcony that stretches from the living room to two bedrooms. There is more than enough space for the entire family and more should you choose to entertain. You can look forward to more family bonding and building stronger relationships with friends in this really spacious home.

# \_\_\_\_\_ RIVERINE - 4-BEDROOM (Tr ASTE 0 ..... HAVAZI +++///// rann DINING DRY KITCHEN MAN WET A/C LEDG D wc