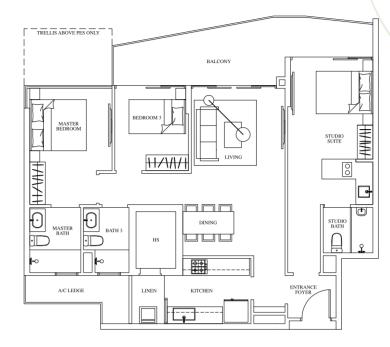

# \_\_\_\_\_ RIVERVISTA - 3-BEDROOM

#02-12

#04-12

#06-12

#08-12

#10-12

**#1**2-12

# TYPE C1 88 sqm / 947 sqft

| Mirrored Units |        |        |        |
|----------------|--------|--------|--------|
| #02-03         | #02-08 | #02-50 | #02-42 |
| #04-03         | #04-08 | #04-50 | #04-42 |
| #06-03         | #06-08 | #06-50 | #06-42 |
| #08-03         | #08-08 | #08-50 | #08-42 |
| #10-03         | #10-08 | #10-50 | #10-42 |
| #12-03         | #12-08 | #12-50 | #12-42 |