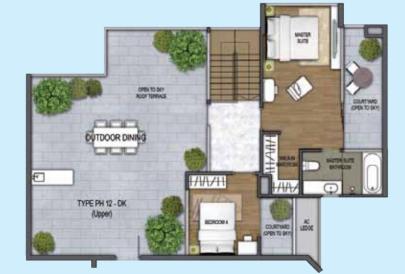

DELUXE RIVERVILLA - DUAL KEY DOUBLE-STOREY PENTHOUSE 

TYPE PH12-DK (Upper Level) 120 sqm / 1,292 sqft

#13-30 #13-34 #13-38

TYPE PH12-DK(Lower Level) 132 sqm/1,421 sqft

#13-30 #13-34 #13-38