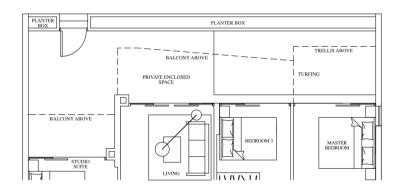

# DELUXE RIVERINE - 4-BEDROOM DUAL KEY

BALCONY BALCON

TRELLIS ABOVE PES ONLY

# TYPE D3-DK 134 sqm / 1,442 sqft