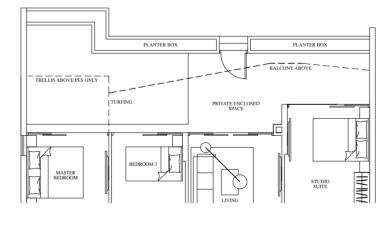

# \_\_\_\_\_ RIVERVISTA - 3-BEDROOM

#02-12

#04-12

#06-12

#08-12

#10-12

**#1**2-12

# TYPE C1 88 sqm / 947 sqft

| Mirrored Units |        |        |        |
|----------------|--------|--------|--------|
| #02-03         | #02-08 | #02-50 | #02-42 |
| #04-03         | #04-08 | #04-50 | #04-42 |
| #06-03         | #06-08 | #06-50 | #06-42 |
| #08-03         | #08-08 | #08-50 | #08-42 |
| #10-03         | #10-08 | #10-50 | #10-42 |
| #12-03         | #12-08 | #12-50 | #12-42 |