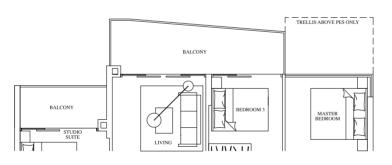

# \_\_\_\_\_ RIVERVISTA - 3-BEDROOM

#02-12

#04-12

#06-12

#08-12

#10-12

**#1**2-12

# TYPE C1 88 sqm / 947 sqft

| Mirrored Units |        |        |        |
|----------------|--------|--------|--------|
| #02-03         | #02-08 | #02-50 | #02-42 |
| #04-03         | #04-08 | #04-50 | #04-42 |
| #06-03         | #06-08 | #06-50 | #06-42 |
| #08-03         | #08-08 | #08-50 | #08-42 |
| #10-03         | #10-08 | #10-50 | #10-42 |
| #12-03         | #12-08 | #12-50 | #12-42 |