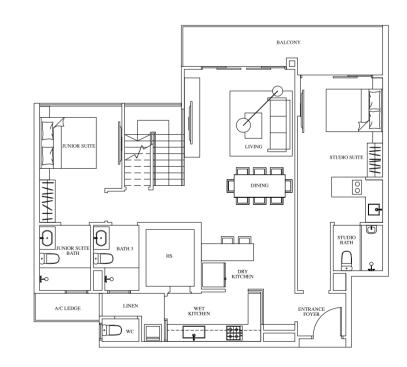

# RIVERINE - 4-BEDROOM

Called RIVERINE, the expansive and luxurious 4-bedroom apartments offer stunning views of the river, pool and beyond, thanks to a balcony that stretches from the living room to two bedrooms. There is more than enough space for the entire family and more should you choose to entertain. You can look forward to more family bonding and building stronger relationships with friends in this really spacious home.

# \_\_\_\_\_ RIVERINE - 4-BEDROOM (Tr ASTE 0 ..... HAVAZI +++///// rann DINING DRY KITCHEN MAN WET A/C LEDG D wc