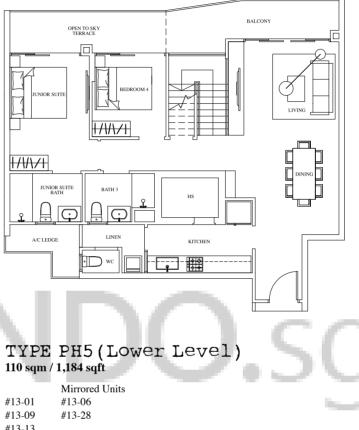

TYPE PH5 (Lower Level) 110 sqm / 1,184 sqft

Mirrored Units #13-46

The plans are subject to change as may be required or approved by the relevant authorities. These are not drawn to scale and are for the purpose of a visual representation of the different layouts that are a The areas are approximate and subject to final survey. The developer and its agents cannot be held liable for an