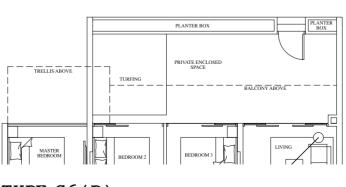

# TYPE C1 88 sqm / 947 sqft

| Mirrored Unit | ts     |        |        |
|---------------|--------|--------|--------|
| #03-03        | #03-08 | #03-50 | #03-42 |
| #05-03        | #05-08 | #05-50 | #05-42 |
| #07-03        | #07-08 | #07-50 | #07-42 |
| #09-03        | #09-08 | #09-50 | #09-42 |
| #11-03        | #11-08 | #11-50 | #11-42 |
| #13-03        |        | #13-50 | #13-42 |