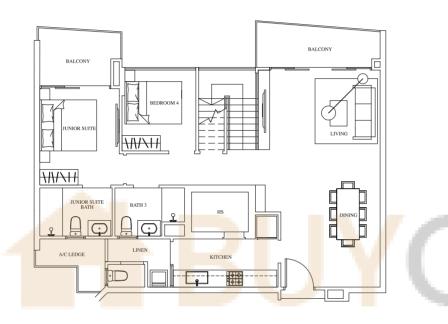

# TYPE PH4 (Upper Level) 106 sqm / 1,141 sqft

| #13-05<br>#13-11 | Mirrored Units<br>#13-02<br>#13-16<br>#13-26 |
|------------------|----------------------------------------------|
|                  | #13-26                                       |
|                  | #13-48                                       |

|        | Mirrored Units |
|--------|----------------|
| #13-05 | #13-02         |
| #13-11 | #13-16         |
|        | #13-26         |
|        | #13-48         |
|        |                |

H/W//H UNIOR SUIT BATH A/C LEDGE