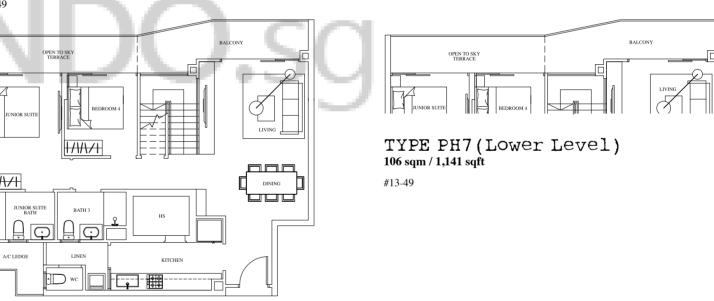

# RIVERVILLA - DOUBLE-STOREY PENTHOUSE

# TYPE PH7 (Upper Level)

Mirrored Units

#13-36

H/W/H

JUNIOR SUI BATH

A/C LEDG

#13-27

#13-41

TYPE PH7 (Lower Level) 106 sqm / 1,141 sqft

Mirrored Units #13-36