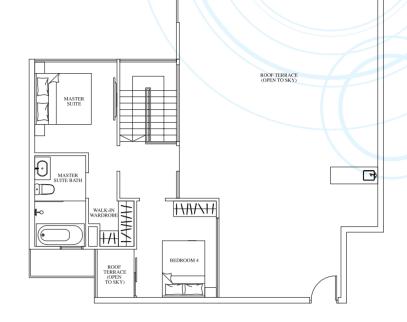

# RIVERVILLA - DOUBLE-STOREY PENTHOUSE

TYPE PH3 (Lower Level) 107 sqm / 1,152 sqft #13-08

# \_\_\_\_\_ RIVERVILLA - DOUBLE-STOREY PENTHOUSE

# TYPE PH4 (Upper Level) 106 sqm / 1,141 sqft

| #13-05<br>#13-11 | Mirrored Units<br>#13-02<br>#13-16<br>#13-26 |
|------------------|----------------------------------------------|
|                  | #13-26                                       |
|                  | #13-48                                       |

|        | Mirrored Units |
|--------|----------------|
| #13-05 | #13-02         |
| #13-11 | #13-16         |
|        | #13-26         |
|        | #13-48         |
|        |                |

H/W//H UNIOR SUIT BATH A/C LEDGE

#13-01 #13-09 #13-13 #13-47

#13-14 #13-31

The plans are subject to change as may be required or approved by the relevant authorities. These are not drawn to scale and are for the purpose of a visual representation of the different layouts that are available The areas are approximate and subject to final survey. The developer and its agents cannot be held liable for any inaccu