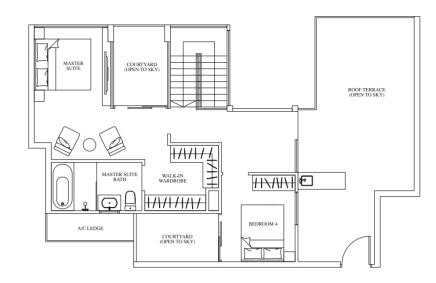

# TYPE PH4 (Upper Level) 106 sqm / 1,141 sqft

| #13-05<br>#13-11 | Mirrored Units<br>#13-02<br>#13-16<br>#13-26 |
|------------------|----------------------------------------------|
|                  | #13-26                                       |
|                  | #13-48                                       |

|        | Mirrored Units |
|--------|----------------|
| #13-05 | #13-02         |
| #13-11 | #13-16         |
|        | #13-26         |
|        | #13-48         |
|        |                |

H/W//H UNIOR SUIT BATH A/C LEDGE

#13-01 #13-09 #13-13 #13-47

#13-14 #13-31

The plans are subject to change as may be required or approved by the relevant authorities. These are not drawn to scale and are for the purpose of a visual representation of the different layouts that are available The areas are approximate and subject to final survey. The developer and its agents cannot be held liable for any inaccu