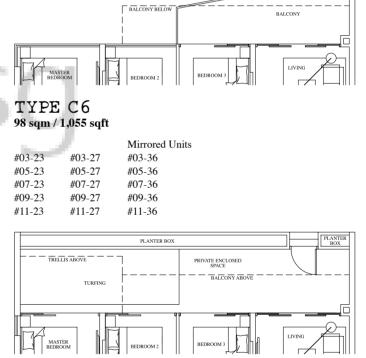

|         |
|   | TRELLIS ABOVE                                                                        |         |
|   | TURFING                                                                              |         |

TRELLIS ABOVE PES ONLY



TYPE C6 (P) 120 sqm / 1,292 sqft Mirrored Units





TYPE C6(P) 120 sqm / 1,292 sqft #01-49

# \_\_\_\_\_ RIVERVISTA - 3-BEDROOM





Mirrored Units

#02-36

#04-36

#06-36

#08-36

#10-36

#12-36

#02 to #12-41





The plans are subject to change as may be required or approved by the relevant authorities. These are not drawn to scale and are for the purpose of a visual representation of the different layouts that are ar The areas are approximate and subject to final survey. The developer and its agents cannot be held liable for any





98 sqm / 1,055 sqft

#02-27

#04-27

#06-27

#08-27

#10-27

#12-27

#02-23

#04-23

#06-23

#08-23

#10-23





TYPE C7 99 sqm / 1,066 sqft

#02-05 to #12-05 #02-11 to #12-11

Mirrored Units #02-16 to #12-16 94 sqm / 1,012 sqft #02-19 to #12-19



BALCON

مصم

DINING

TYPE C8

TYPE C8(P) 121 sqm / 1,302 sqft #01-18



TYPE C8 (P) 121 sqm / 1,302 sqft Mirrored Units #01-17

120 sqm / 1,292 sqft #01-19



TYPE C7 100 sqm / 1,076 sqft





# TYPE C7 (P) 116 sqm / 1,249 sqft

Mirrored Units Mirrored Units #01-22 #01-26



TYPE C7 100 sqm / 1,076 sqft Mirrored Units #02-48 to #12-48



TYPE C7 (P) 116 sqm / 1,249 sqft

|        |        | Mirrored Units | Mirrored Units |
|--------|--------|----------------|----------------|
| #01-05 | #01-11 | #01-16         | #01-48         |

The plans