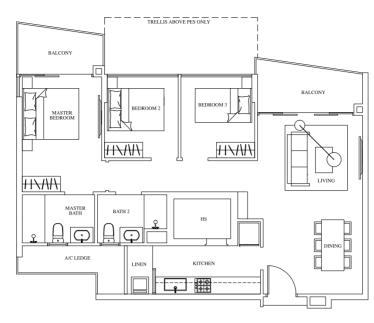

TRELLIS ABOVE PES ONLY

TYPE C6 (P) 120 sqm / 1,292 sqft Mirrored Units

TYPE C6(P) 120 sqm / 1,292 sqft #01-49