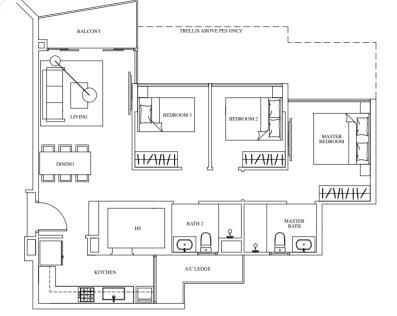

# TYPE C1 88 sqm / 947 sqft

| Mirrored Units |        |        |        |
|----------------|--------|--------|--------|
| #02-03         | #02-08 | #02-50 | #02-42 |
| #04-03         | #04-08 | #04-50 | #04-42 |
| #06-03         | #06-08 | #06-50 | #06-42 |
| #08-03         | #08-08 | #08-50 | #08-42 |
| #10-03         | #10-08 | #10-50 | #10-42 |
| #12-03         | #12-08 | #12-50 | #12-42 |