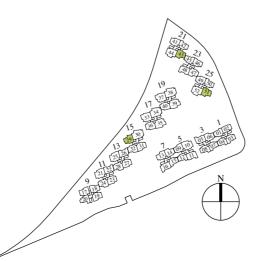

# \_\_\_\_\_ RIVERVISTA - 3-BEDROOM

#02-12

#04-12

#06-12

#08-12

#10-12

**#1**2-12