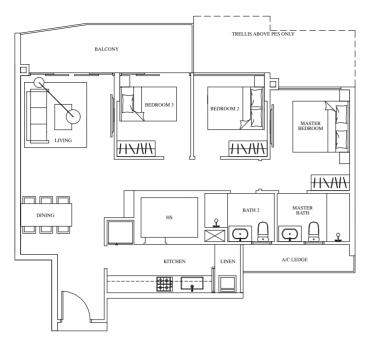

# \_\_\_\_\_ RIVERVISTA - 3-BEDROOM

#02-12

#04-12

#06-12

#08-12

#10-12

**#1**2-12

# TYPE C1 88 sqm / 947 sqft

| Mirrored Units |        |        |        |
|----------------|--------|--------|--------|
| #02-03         | #02-08 | #02-50 | #02-42 |
| #04-03         | #04-08 | #04-50 | #04-42 |
| #06-03         | #06-08 | #06-50 | #06-42 |
| #08-03         | #08-08 | #08-50 | #08-42 |
| #10-03         | #10-08 | #10-50 | #10-42 |
| #12-03         | #12-08 | #12-50 | #12-42 |