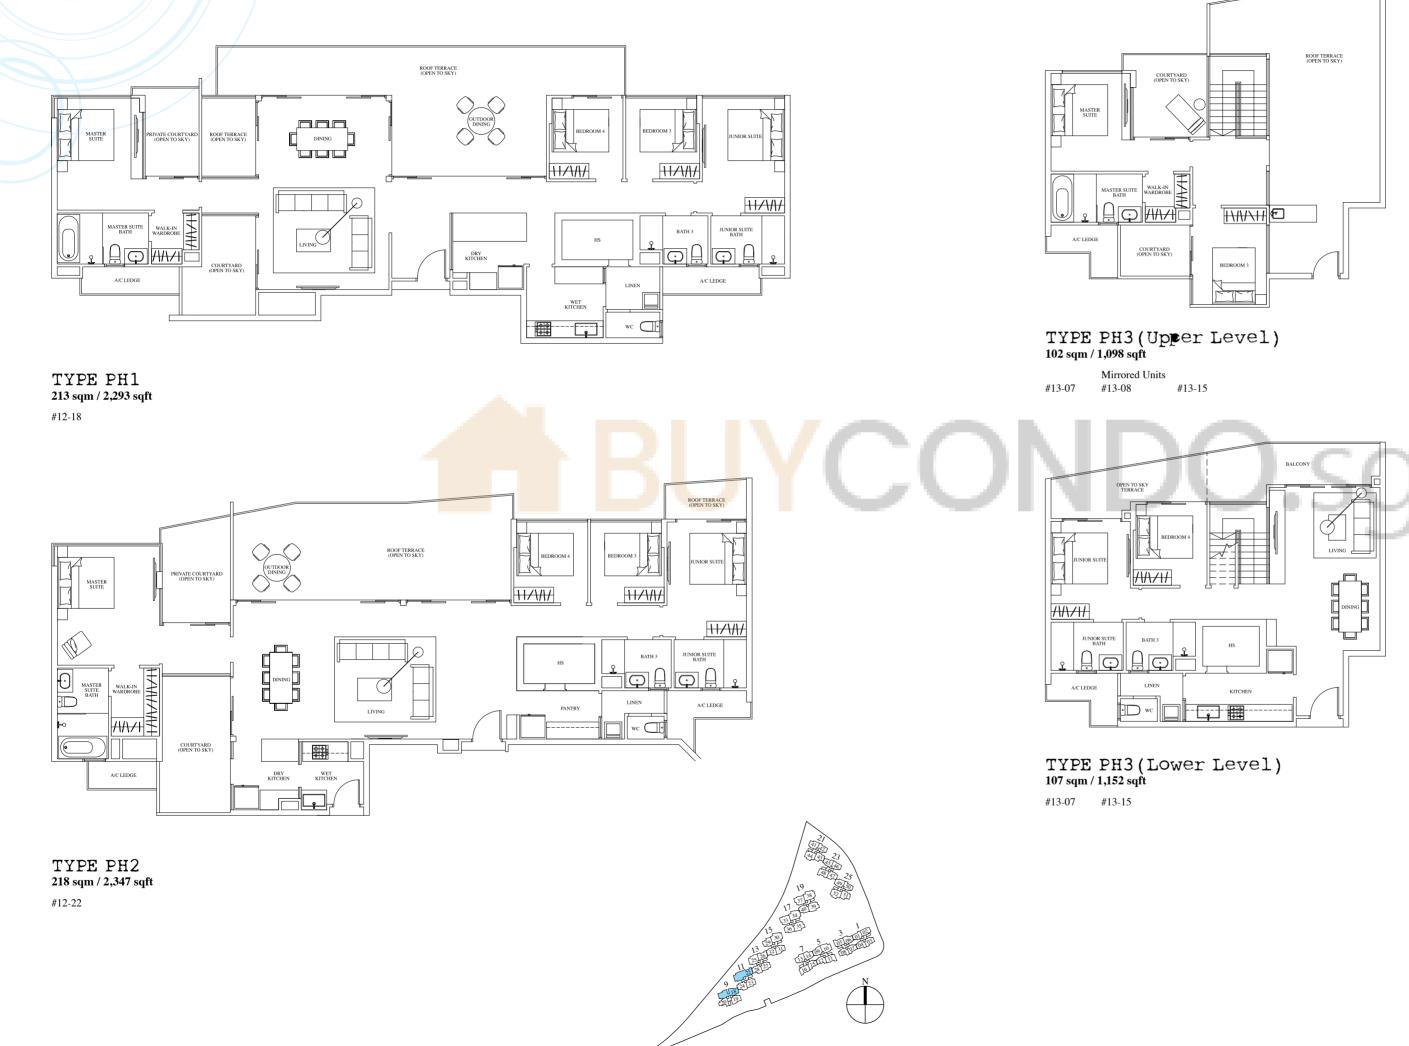

# GARDEN RIVERVILLA - SINGLE-STOREY PENTHOUSE

Known as GARDEN RIVERVILLA, the spacious single-level penthouse has an al fresco dining area and a balcony that stretches across the entirety of the dining room, the garden patio area and the bedroom. This is the ideal space for entertaining quests or family gatherings - it's almost as if 3 huge units have joined into one large penthouse-type of apartment. Have your breakfast in the garden patio area or bask in the courtyard amidst nature. The junior suite comes with an attached bathroom for more privacy.

# \_\_\_\_\_ GARDEN RIVERVILLA - PENTHOUSE

218 sqm / 2,347 sqft #12-22

The plans are subject to change as may be required or approved by the relevant authorities. These are not drawn to scale and are for the purpose of a visual representation of the different layouts that are available the areas are anonyximate and subject to final survey. The developer and its agents cannot be held liable for any inaccu