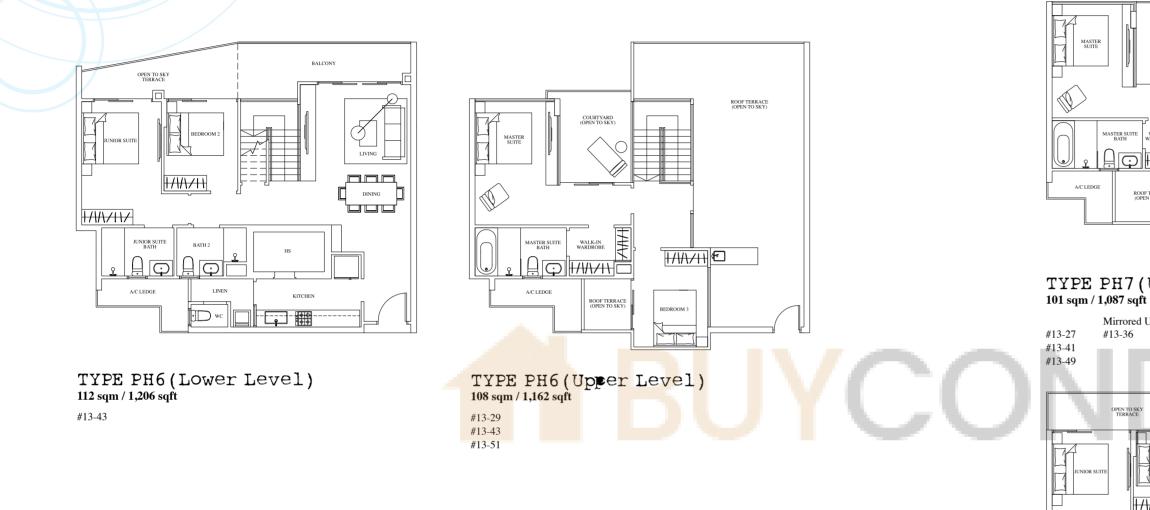

# \_\_\_\_\_ RIVERVILLA - DOUBLE-STOREY PENTHOUSE

TYPE PH6 (Lower Level) 112 sqm / 1,206 sqft #13-29 #13-51

The plans are subject to change as may be required or approved by the relevant authorities. These are not drawn to scale and are for the purpose of a visual representation of the different layouts that are available. The areas are approximate and subject to final survey. The developer and its agents cannot be held liable for any inaccur