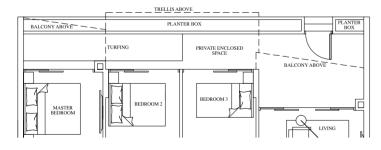

#04-23

#06-23

#08-23

#10-23

TYPE C7 99 sqm / 1,066 sqft

#02-05 to #12-05 #02-11 to #12-11

Mirrored Units #02-16 to #12-16 94 sqm / 1,012 sqft #02-19 to #12-19

BALCON