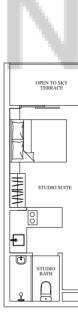

# TYPE C10-DK

116 sqm / 1,249 sqft #03-44 #03-52 #05-44 #05-52 #07-44 #07-52 #09-52 #11-52

# TYPE C10-DK(P) 146 sqm / 1,572 sqft

#01-44 #01-52

# TYPE C10-DK 116 sqm / 1,249 sqft

#02-52

#04-52

#06-52

#08-52

#10-52

#12-52

#02-44

#04-44

#06-44

#08-44

#09-44

#10-44

#11-44 #12-44 

143 sqm / 1,539 sqft Mirrored Unit

#01-10