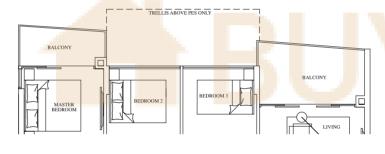

# \_\_\_\_\_ RIVERVISTA - 3-BEDROOM

#02-12

#04-12

#06-12

#08-12

#10-12

**#1**2-12

# TYPE C1 88 sqm / 947 sqft

| Mirrored Units |        |        |        |
|----------------|--------|--------|--------|
| #02-03         | #02-08 | #02-50 | #02-42 |
| #04-03         | #04-08 | #04-50 | #04-42 |
| #06-03         | #06-08 | #06-50 | #06-42 |
| #08-03         | #08-08 | #08-50 | #08-42 |
| #10-03         | #10-08 | #10-50 | #10-42 |
| #12-03         | #12-08 | #12-50 | #12-42 |