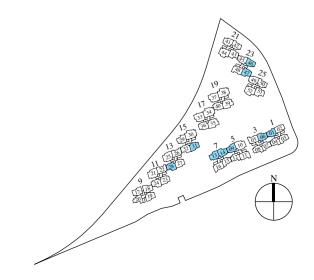

# \_\_\_\_\_ RIVERVILLA - DOUBLE-STOREY PENTHOUSE

TYPE PH6 (Lower Level) 112 sqm / 1,206 sqft #13-29 #13-51

The plans are subject to change as may be required or approved by the relevant authorities. These are not drawn to scale and are for the purpose of a visual representation of the different layouts that are available. The areas are approximate and subject to final survey. The developer and its agents cannot be held liable for any inaccur

# TYPE PH7 (Upper Level)

Mirrored Units

#13-36

H/W/H

JUNIOR SUI BATH

A/C LEDG

#13-27

#13-41

TYPE PH7 (Lower Level) 106 sqm / 1,141 sqft

Mirrored Units #13-36