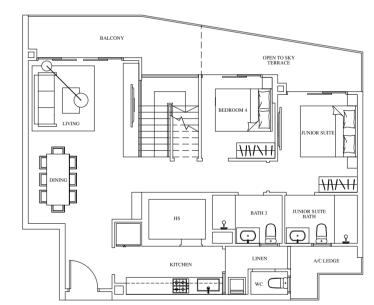

# RIVERVILLA - DOUBLE-STOREY PENTHOUSE

TYPE PH3 (Lower Level) 107 sqm / 1,152 sqft #13-08

# \_\_\_\_\_ RIVERVILLA - DOUBLE-STOREY PENTHOUSE

# TYPE PH4 (Upper Level) 106 sqm / 1,141 sqft

| #13-05<br>#13-11 | Mirrored Units<br>#13-02<br>#13-16<br>#13-26 |
|------------------|----------------------------------------------|
|                  | #13-26                                       |
|                  | #13-48                                       |

|        | Mirrored Units |
|--------|----------------|
| #13-05 | #13-02         |
| #13-11 | #13-16         |
|        | #13-26         |
|        | #13-48         |
|        |                |

H/W//H UNIOR SUIT BATH A/C LEDGE