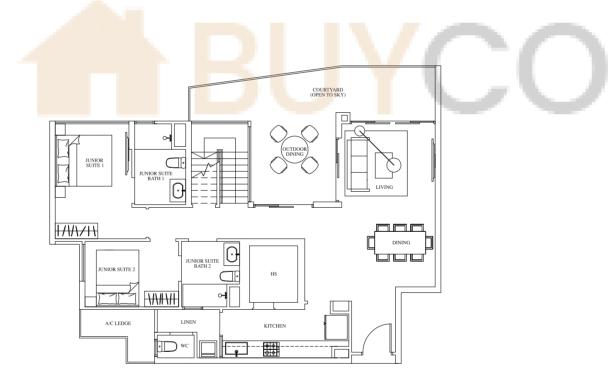

# GARDEN RIVERVILLA - SINGLE-STOREY PENTHOUSE

Known as GARDEN RIVERVILLA, the spacious single-level penthouse has an al fresco dining area and a balcony that stretches across the entirety of the dining room, the garden patio area and the bedroom. This is the ideal space for entertaining quests or family gatherings - it's almost as if 3 huge units have joined into one large penthouse-type of apartment. Have your breakfast in the garden patio area or bask in the courtyard amidst nature. The junior suite comes with an attached bathroom for more privacy.

# \_\_\_\_\_ GARDEN RIVERVILLA - PENTHOUSE

218 sqm / 2,347 sqft #12-22

The plans are subject to change as may be required or approved by the relevant authorities. These are not drawn to scale and are for the purpose of a visual representation of the different layouts that are available the areas are anonyximate and subject to final survey. The developer and its agents cannot be held liable for any inaccu