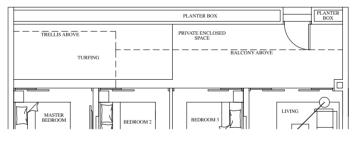

# TYPE C1 88 sqm / 947 sqft

| Mirrored Units |        |        |        |
|----------------|--------|--------|--------|
| #02-03         | #02-08 | #02-50 | #02-42 |
| #04-03         | #04-08 | #04-50 | #04-42 |
| #06-03         | #06-08 | #06-50 | #06-42 |
| #08-03         | #08-08 | #08-50 | #08-42 |
| #10-03         | #10-08 | #10-50 | #10-42 |
| #12-03         | #12-08 | #12-50 | #12-42 |