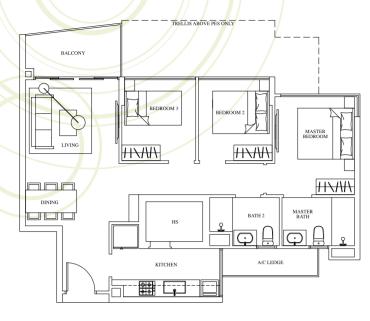

# TYPE C1 88 sqm / 947 sqft

| Mirrored Units |        |        |        |
|----------------|--------|--------|--------|
| #02-03         | #02-08 | #02-50 | #02-42 |
| #04-03         | #04-08 | #04-50 | #04-42 |
| #06-03         | #06-08 | #06-50 | #06-42 |
| #08-03         | #08-08 | #08-50 | #08-42 |
| #10-03         | #10-08 | #10-50 | #10-42 |
| #12-03         | #12-08 | #12-50 | #12-42 |

# TYPE C1 88 sqm / 947 sqft

| Mirrored Unit | ts     |        |        |
|---------------|--------|--------|--------|
| #03-03        | #03-08 | #03-50 | #03-42 |
| #05-03        | #05-08 | #05-50 | #05-42 |
| #07-03        | #07-08 | #07-50 | #07-42 |
| #09-03        | #09-08 | #09-50 | #09-42 |
| #11-03        | #11-08 | #11-50 | #11-42 |
| #13-03        |        | #13-50 | #13-42 |