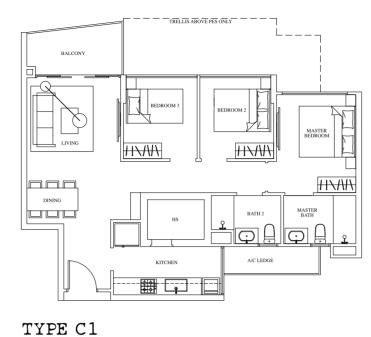

# TYPE C1 88 sqm / 947 sqft

| Mirrored Units |        |        |        |
|----------------|--------|--------|--------|
| #02-03         | #02-08 | #02-50 | #02-42 |
| #04-03         | #04-08 | #04-50 | #04-42 |
| #06-03         | #06-08 | #06-50 | #06-42 |
| #08-03         | #08-08 | #08-50 | #08-42 |
| #10-03         | #10-08 | #10-50 | #10-42 |
| #12-03         | #12-08 | #12-50 | #12-42 |

# TYPE C1 88 sqm / 947 sqft

| Mirrored Unit | ts     |        |        |
|---------------|--------|--------|--------|
| #03-03        | #03-08 | #03-50 | #03-42 |
| #05-03        | #05-08 | #05-50 | #05-42 |
| #07-03        | #07-08 | #07-50 | #07-42 |
| #09-03        | #09-08 | #09-50 | #09-42 |
| #11-03        | #11-08 | #11-50 | #11-42 |
| #13-03        |        | #13-50 | #13-42 |