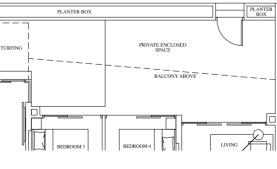

# \_\_\_\_\_ RIVERVISTA - 3-BEDROOM

#02-12

#04-12

#06-12

#08-12

#10-12

**#1**2-12

# TYPE C1 88 sqm / 947 sqft

| Mirrored Units |        |        |        |
|----------------|--------|--------|--------|
| #02-03         | #02-08 | #02-50 | #02-42 |
| #04-03         | #04-08 | #04-50 | #04-42 |
| #06-03         | #06-08 | #06-50 | #06-42 |
| #08-03         | #08-08 | #08-50 | #08-42 |
| #10-03         | #10-08 | #10-50 | #10-42 |
| #12-03         | #12-08 | #12-50 | #12-42 |