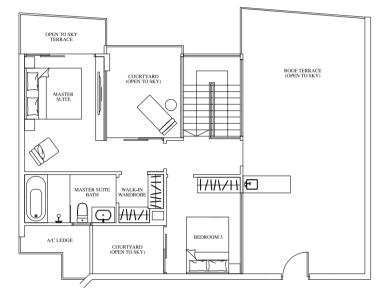

# TYPE PH4 (Upper Level) 106 sqm / 1,141 sqft

| #13-05<br>#13-11 | Mirrored Units<br>#13-02<br>#13-16<br>#13-26 |
|------------------|----------------------------------------------|
|                  | #13-26                                       |
|                  | #13-48                                       |

|        | Mirrored Units |
|--------|----------------|
| #13-05 | #13-02         |
| #13-11 | #13-16         |
|        | #13-26         |
|        | #13-48         |
|        |                |

H/W//H UNIOR SUIT BATH A/C LEDGE