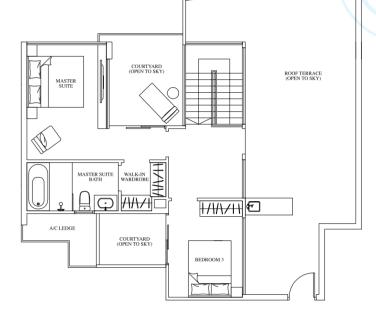

# TYPE PH5 (Upper Level) 108 sqm/1,163 sqft

|        | Mirrored Unit |
|--------|---------------|
| #13-01 | #13-06        |
| #13-09 | #13-14        |
| #13-13 | #13-28        |
| #13-31 | #13-46        |
| #13-47 |               |