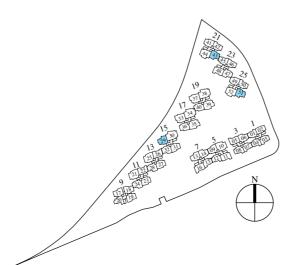

# \_\_\_\_\_ RIVERVILLA - DOUBLE-STOREY PENTHOUSE

TYPE PH6 (Lower Level) 112 sqm / 1,206 sqft #13-29 #13-51

The plans are subject to change as may be required or approved by the relevant authorities. These are not drawn to scale and are for the purpose of a visual representation of the different layouts that are available. The areas are approximate and subject to final survey. The developer and its agents cannot be held liable for any inaccur

# TYPE PH7 (Upper Level)

Mirrored Units

#13-36

H/W/H

JUNIOR SUI BATH

A/C LEDG

#13-27

#13-41

TYPE PH7 (Lower Level) 106 sqm / 1,141 sqft

Mirrored Units #13-36