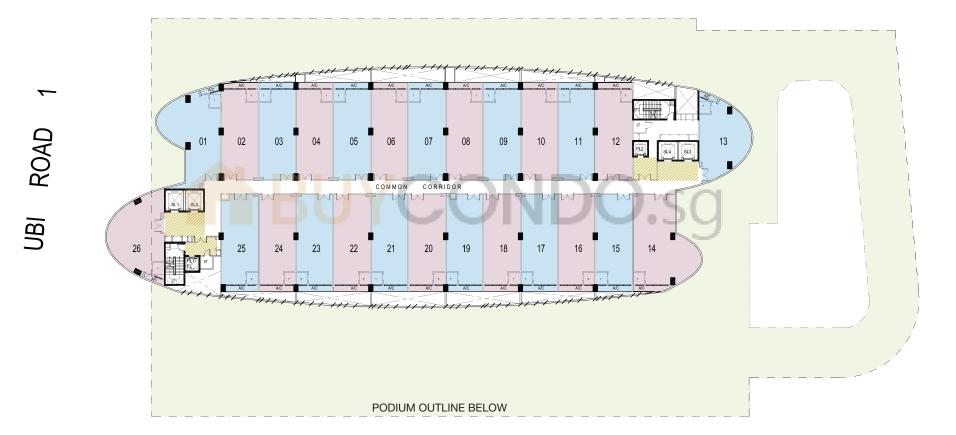

۸/

1

ROAD UBI

**3rd Storey** 

UBI ROAD

NOTED: UNIT AREA INCLUDES VOID, MEZZANINE & AIRCON LEDGE. PLANS FOR INFORMATION ONLY & MAY CHANGE AT THE SOLE DISCRETION OF THE ARCHITECT.