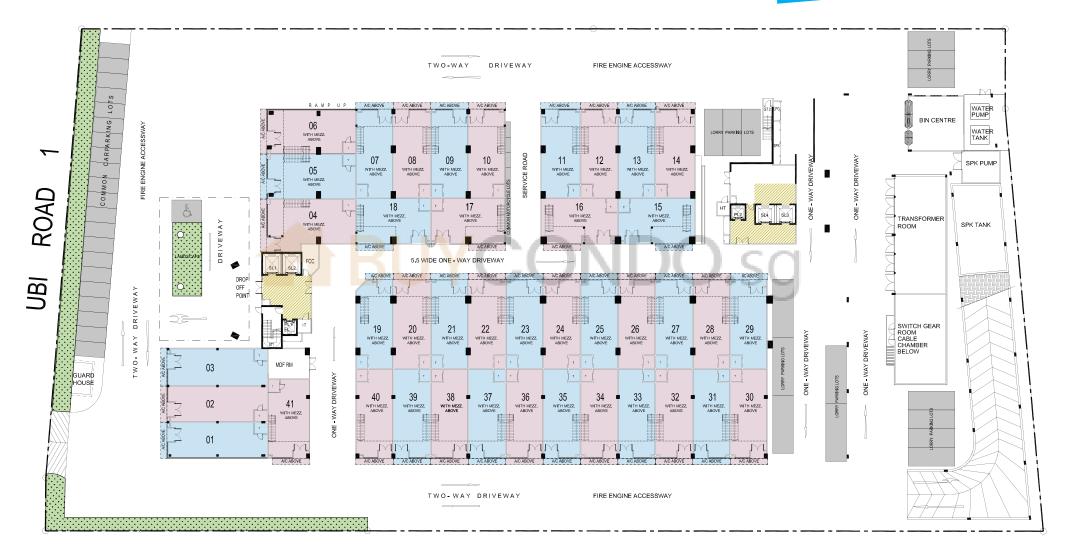

Ň

NOTED: UNIT AREA INCLUDES VOID, MEZZANINE & AIRCON LEDGE. PLANS FOR INFORMATION ONLY & MAY CHANGE AT THE SOLE DISCRETION OF THE ARCHITECT.

**2nd Storey** 

NOTED: UNIT AREA INCLUDES AIRCON LEDGE. PLANS FOR INFORMATION ONLY & MAY CHANGE AT THE SOLE DISCRETION OF THE ARCHITECT.