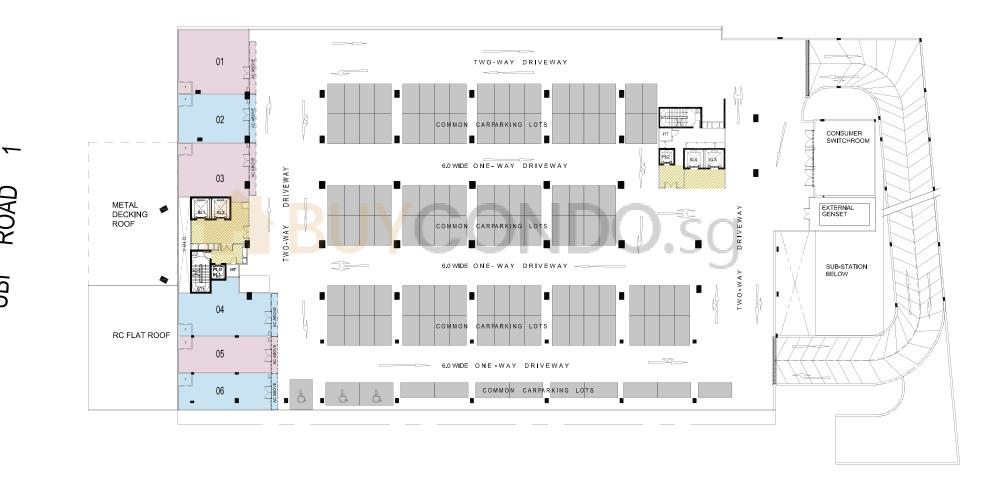

۸/

1

ROAD UBI

**3rd Storey** 

UBI ROAD

NOTED: UNIT AREA INCLUDES VOID, MEZZANINE & AIRCON LEDGE. PLANS FOR INFORMATION ONLY & MAY CHANGE AT THE SOLE DISCRETION OF THE ARCHITECT.