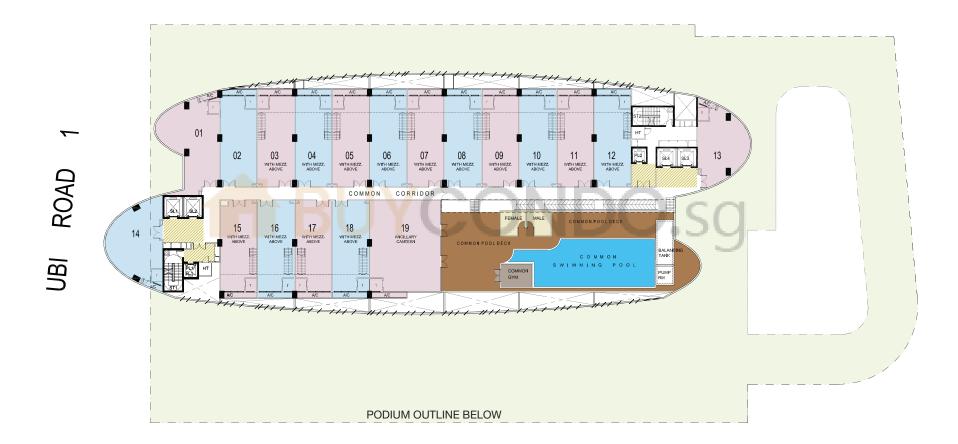

## 4th & 5th Storey

Ň

NOTED: UNIT AREA INCLUDES AIRCON LEDGE. PLANS FOR INFORMATION ONLY & MAY CHANGE AT THE SOLE DISCRETION OF THE ARCHITECT.