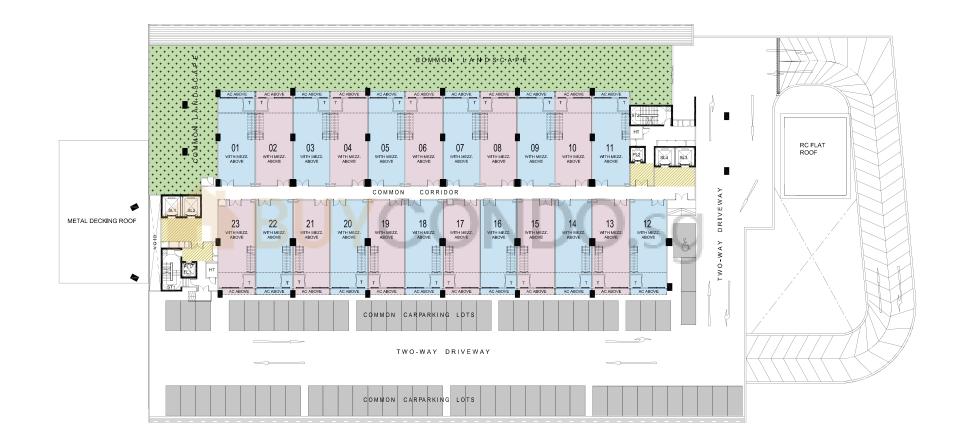

## 4th & 5th Storey

Ň

NOTED: UNIT AREA INCLUDES AIRCON LEDGE. PLANS FOR INFORMATION ONLY & MAY CHANGE AT THE SOLE DISCRETION OF THE ARCHITECT.