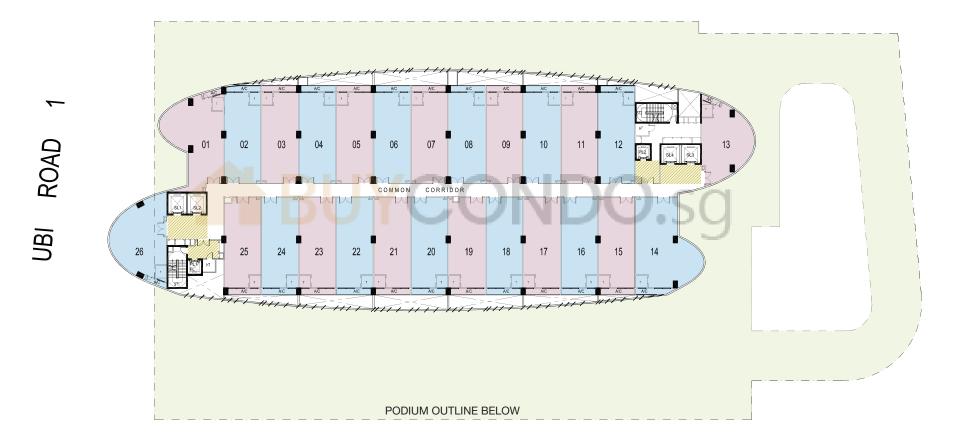

## 6th to 10th Storey

Ň

NOTED: UNIT AREA INCLUDES VOID AIRCON LEDGE. PLANS FOR INFORMATION ONLY & MAY CHANGE AT THE SOLE DISCRETION OF THE ARCHITECT.

NOTED: UNIT AREA INCLUDES VOID, MEZZANINE & AIRCON LEDGE. PLANS FOR INFORMATION ONLY & MAY CHANGE AT THE SOLE DISCRETION OF THE ARCHITECT.