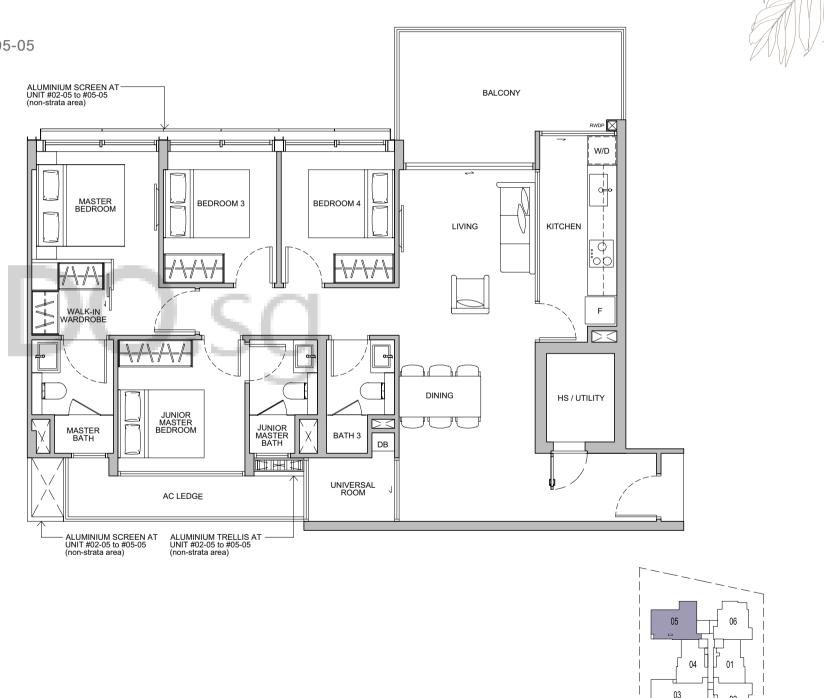

# FLOOR PLAN

TYPE C2

4+1 BEDROOM

Area: 1,313 sqft Unit: #02-05 to #05-05

2 3 4 5m 1 0

LORONG N TELOK KURAU