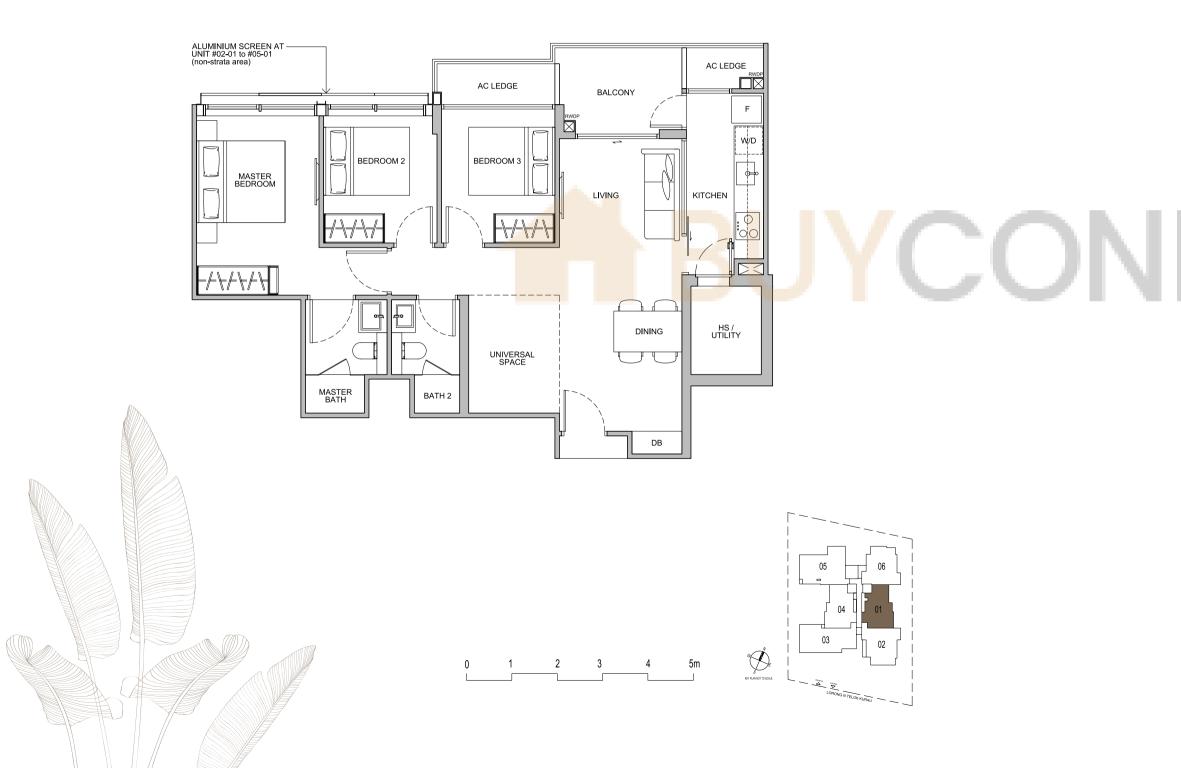

## FLOOR PLAN

### TYPE A1

**3-BEDROOM** 

Area: 969 sqft Unit: #02-01 to #05-01

# FLOOR PLAN

TYPE A2

**3-BEDROOM** 

Area: 969 sqft Unit: #02-04 to #05-04











## FLOOR PLAN

### TYPE B1

**3-BEDROOM** 

Area: 1,055 sqft Unit: #02-06 to #05-06



FLOOR PLAN

TYPE B2

## FLOOR PLAN

### TYPE C1

4+1 BEDROOM

Area: 1,270 sqft Unit: #02-03 to #05-03

# FLOOR PLAN

TYPE C2

4+1 BEDROOM

Area: 1,313 sqft Unit: #02-05 to #05-05





2 3 4 5m 1 0

LORONG N TELOK KURAU

## **BALCONY SCREEN DETAILS**



This drawing is for reference only. The screen design is provided for aesthetic uniformity of the development. Materials to be aluminium with powder coated finish. Fixing details are by contractor, and fixing shall not damage the existing waterproofing and structure. Owner shall verify all dimensions prior to fabrication and commencement of work. Drawings are not to scale. The cost of screen and installation shall be borne by the Owner.

# CREDEN