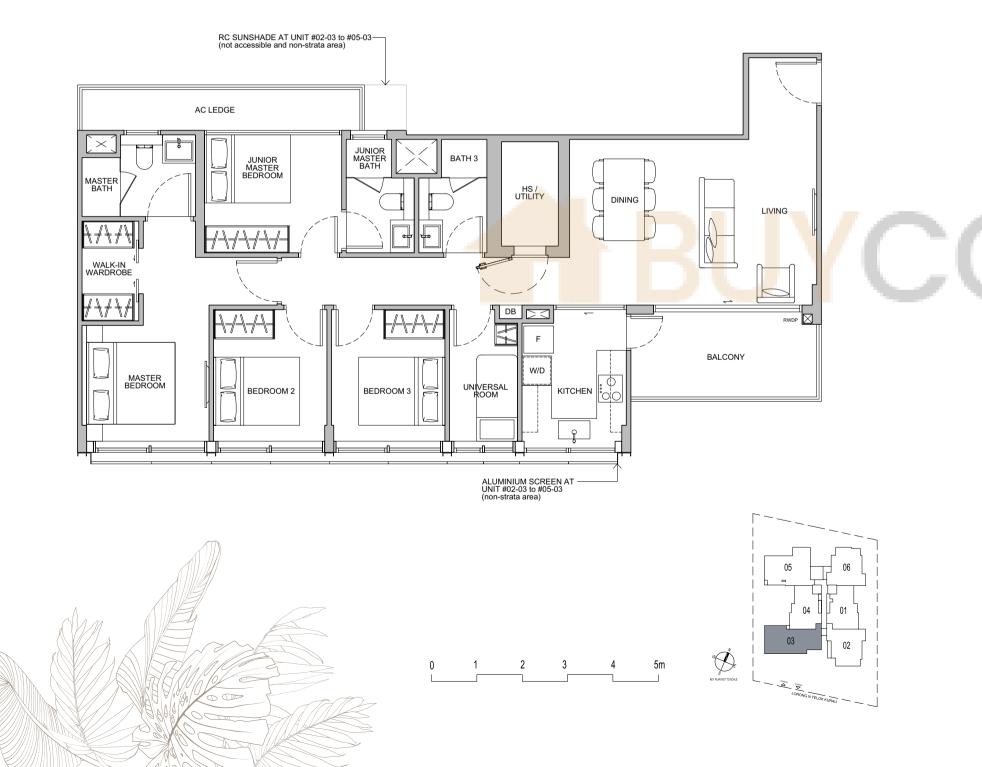

## FLOOR PLAN

### TYPE A1

**3-BEDROOM** 

Area: 969 sqft Unit: #02-01 to #05-01

# FLOOR PLAN

TYPE A2

**3-BEDROOM** 

Area: 969 sqft Unit: #02-04 to #05-04











## FLOOR PLAN

### TYPE B1

**3-BEDROOM** 

Area: 1,055 sqft Unit: #02-06 to #05-06



FLOOR PLAN

TYPE B2

## FLOOR PLAN

### TYPE C1

4+1 BEDROOM

Area: 1,270 sqft Unit: #02-03 to #05-03

# FLOOR PLAN

TYPE C2

4+1 BEDROOM

Area: 1,313 sqft Unit: #02-05 to #05-05





2 3 4 5m 1 0

LORONG N TELOK KURAU

## **BALCONY SCREEN DETAILS**



This drawing is for reference only. The screen design is provided for aesthetic uniformity of the development. Materials to be aluminium with powder coated finish. Fixing details are by contractor, and fixing shall not damage the existing waterproofing and structure. Owner shall verify all dimensions prior to fabrication and commencement of work. Drawings are not to scale. The cost of screen and installation shall be borne by the Owner.

# CREDENTIALS



#### LWH Holdings Pte Ltd

Lim Wen Heng Holdings (est. 1994) is an established construction group in Singapore, registered as an A1 contractor with the Building and Construction Authority. Priding itself on its ability to build exquisite yet functional homes, Lim Wen