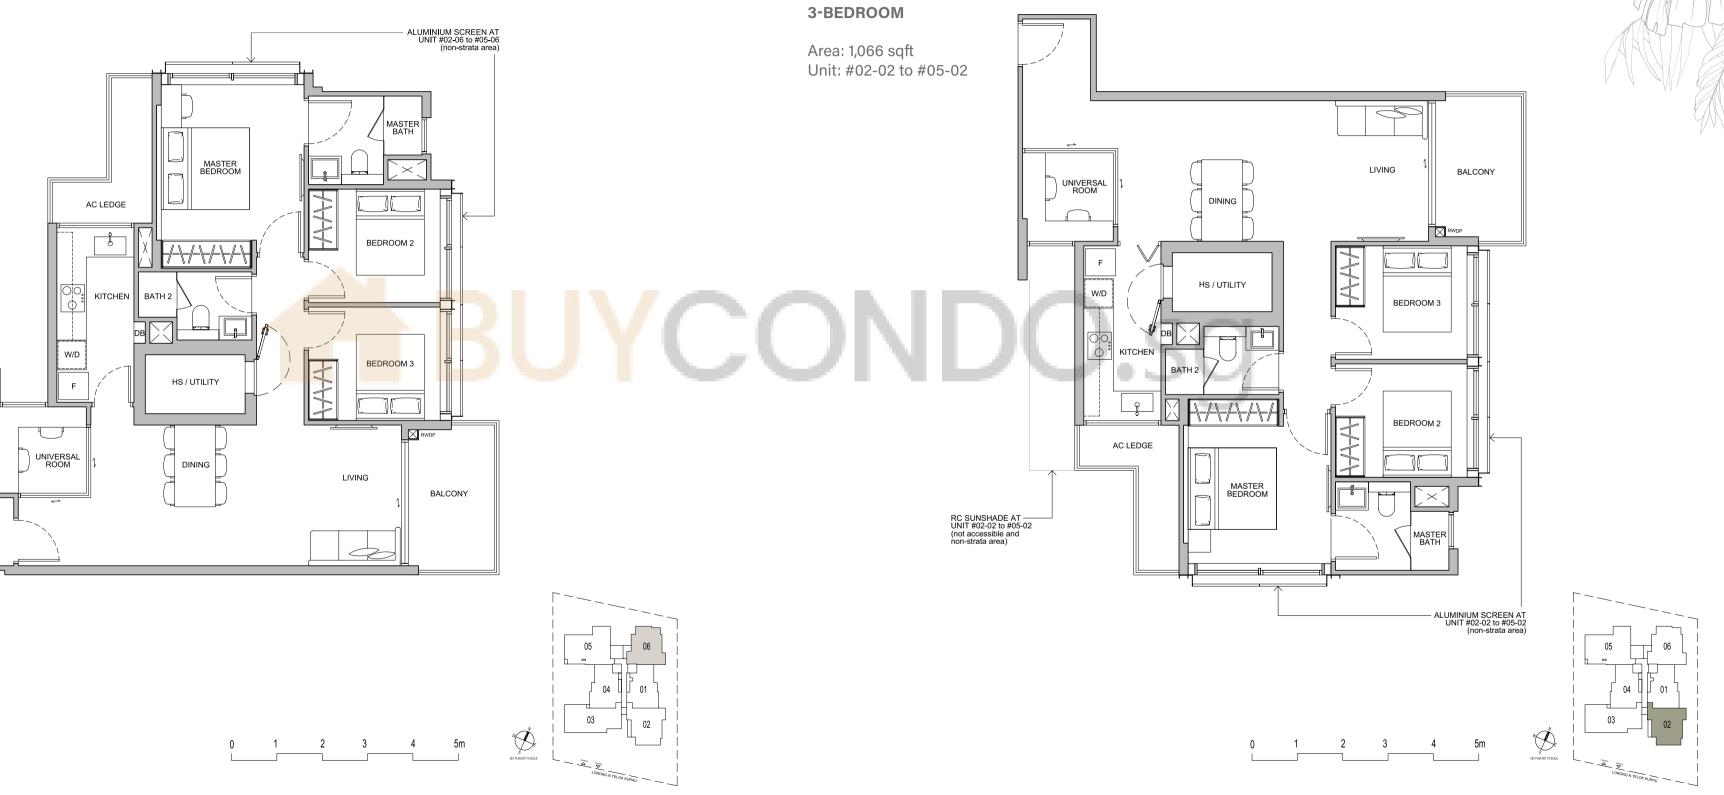

### TYPE B1

**3-BEDROOM** 

Area: 1,055 sqft Unit: #02-06 to #05-06

FLOOR PLAN

TYPE B2