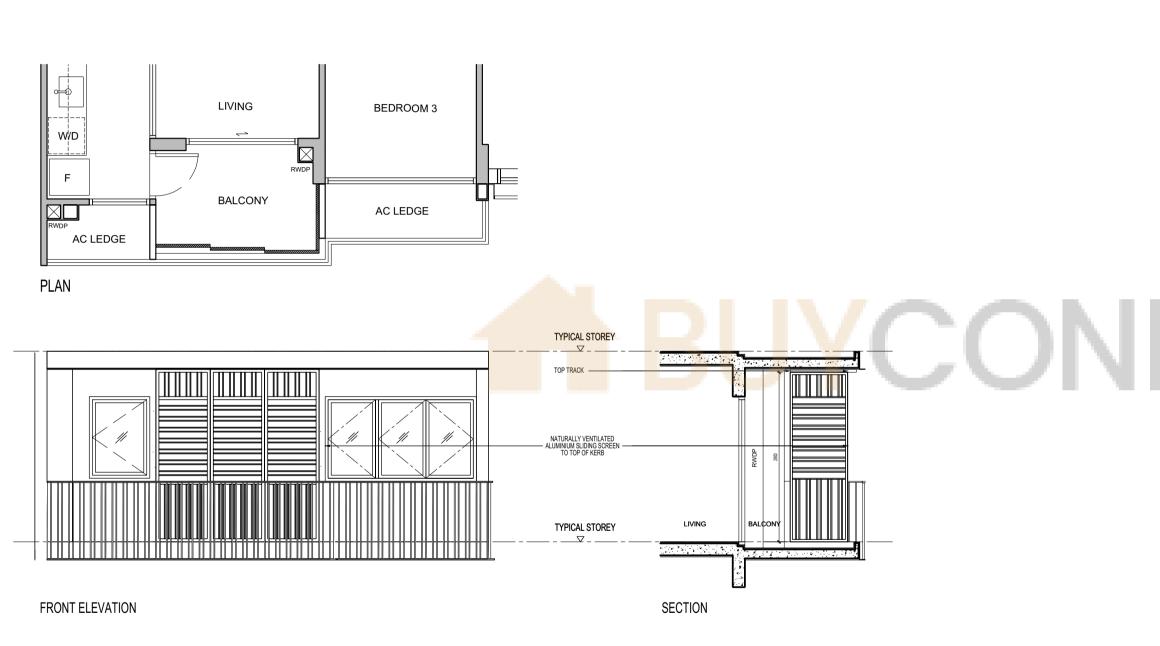

## **BALCONY SCREEN DETAILS**

This drawing is for reference only. The screen design is provided for aesthetic uniformity of the development. Materials to be aluminium with powder coated finish. Fixing details are by contractor, and fixing shall not damage the existing waterproofing and structure. Owner shall verify all dimensions prior to fabrication and commencement of work. Drawings are not to scale. The cost of screen and installation shall be borne by the Owner.