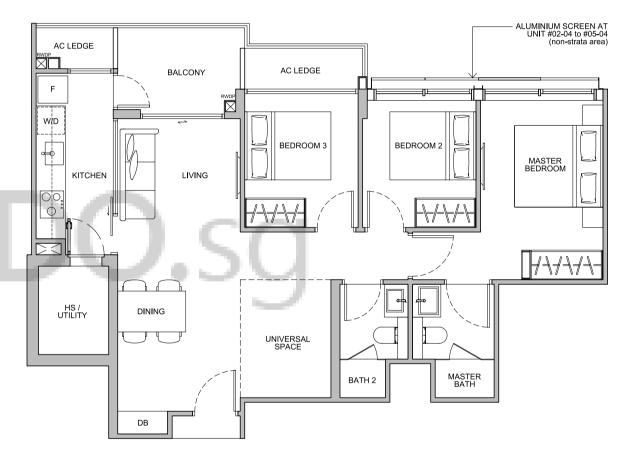

## FLOOR PLAN

### TYPE A1

**3-BEDROOM** 

Area: 969 sqft Unit: #02-01 to #05-01

# FLOOR PLAN

TYPE A2

**3-BEDROOM** 

Area: 969 sqft Unit: #02-04 to #05-04











## FLOOR PLAN

### TYPE B1

**3-BEDROOM** 

Area: 1,055 sqft Unit: #02-06 to #05-06



FLOOR PLAN

TYPE B2

## FLOOR PLAN

### TYPE C1

4+1 BEDROOM

Area: 1,270 sqft Unit: #02-03 to #05-03

# FLOOR PLAN

TYPE C2

4+1 BEDROOM

Area: 1,313 sqft Unit: #02-05 to #05-05





2 3 4 5m 1 0

LORONG N TELOK KURAU

## **BALCONY SCREEN DETAILS**



This drawing is for reference only. The screen design is provided for aesthetic uniformity of the development. Materials to be aluminium with powder coated finish. Fixing details are by contractor, and fixing shall not damage the existing waterproofing and structure. Owner shall verify all dimensions prior to fabrication and commencement of work. Drawings are not to scale. The cost of screen and installation shall be borne by the Owner.

# CREDENTIAL