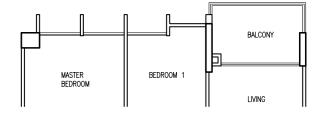

Type P1

243 sqm / 2,616 sqft (Area inclusive of strata void of 19 sqm) #17-23

The plans are subjected to change as may be required by relevant authorities. Areas are approximate and subject to final survey. Plans are not to scale.

# Penthouse

BALCONY

OPEN TERRACE

Upper