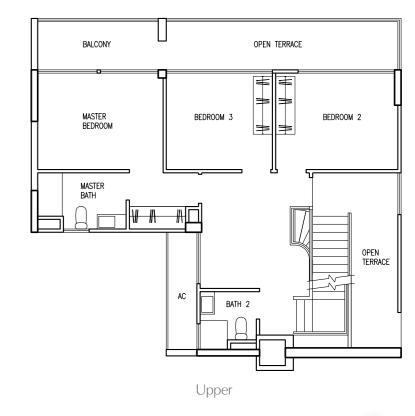

void of 15 sqm) #17-15

## Type P1a

173 sqm / 1,862 sqft

(Area inclusive of strata void of 15 sqm)

#17-03 #17-06 #17-10 #17-19 #17-22 #17-26











The plans are subjected to change as may be required by relevant authorities. Areas are approximate and subject to final survey. Plans are not to scale.

The plans are subjected to change as may be required by relevant authorities. Areas are approximate and subject to final survey. Plans are not to scale.

SL-0663-ParcVera Brochure-S2.indd 38-39

# Penthouse

# Penthouse



## Type P1c

221 sqm / 2,379 sqft

(Area inclusive of strata void of 19 sqm) #17-14



The plans are subjected to change as may be required by relevant authorities. Areas are approximate and subject to final survey. Plans are not to scale.







BALCONY

BEDROOM 1



Type P2 276 sqm / 2,971 sqft

(Area inclusive of strata void of 18 sqm)

#17-07 #17-08 #17-11 #17-12 #17-18 #17-20 #17-21





The plans are subjected to change as may be required by relevant authorities. Areas are approximate and subject to final survey. Plans are not to scale.

SL-0663-ParcVera Brochure-S2.indd 40-41

# Penthouse

# Penthouse



307 sqm / 3,305 sqft

(Area inclusive of strata void of 18 sqm)

#17-04 #17-05 #17-09 #17-13 #17-16 #17-17 #17-24 #17-25 #17-27











Roof



### Type P3a

#17-02

305 sqm / 3,283 sqft (Area inclusive of strata void of 18 sqm)





The plans are subjected to change as may be required by relevant authorities. Areas are approximate and subject to final survey. Plans are not to scale.

SL-0663-ParcVera Brochure-S2.indd 42-43

# Penthouse Note