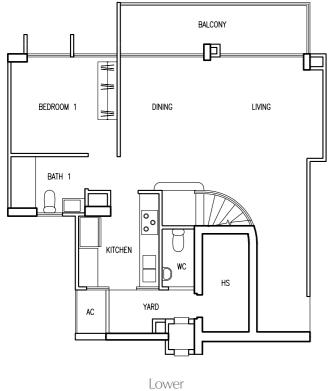

approximate and subject to final survey. Plans are not to scale.

SL-0663-ParcVera Brochure-S2.indd 34-35 11/2/11 6:15:23 PM

## Penthouse



## Type D2

131 sqm / 1,410 sqft

#03-01 #03-28 #04-01 #04-28 #07-01 #07-28 #08-01 #08-28 #11-01 #11-28 #12-28



131 sqm / 1,410 sqft

#12-01 #15-28 #15-01 #16-28 #16-01







The plans are subjected to change as may be required by relevant authorities. Areas are approximate and subject to final survey. Plans are not to scale.







Type P1

243 sqm / 2,616 sqft (Area inclusive of strata void of 19 sqm) #17-23



The plans are subjected to change as may be required by relevant authorities. Areas are approximate and subject to final survey. Plans are not to scale.

SL-0663-ParcVera Brochure-S2.indd 36-37 11/2/11 6:15:25 PM Penthouse

# Penthouse





BALCONY

OPEN TERRACE





Upper

## Type P1b

150 sqm / 1,615 sqft

(Area inclusive of strata void of 15 sqm) #17-15

## Type P1a

173 sqm / 1,862 sqft

(Area inclusive of strata void of 15 sqm)

#17-03 #17-06 #17-10 #17-19 #17-22 #17-26











The plans are subjected to change as may be required by relevant authorities. Areas are approximate and subject to final survey. Plans are not to scale.

The plans are subjected to change as may be required by relevant authorities. Areas are approximate and subject to final survey. Plans are not to scale.

SL-0663-ParcVera Brochure-S2.indd 38-39

# Penthouse

# Penthouse



## Type P1c

221 sqm / 2,379 sqft

(Area inclusive of strata void of 19 sqm) #17-14



The plans are subjected to change as may be required by relevant authorities. Area