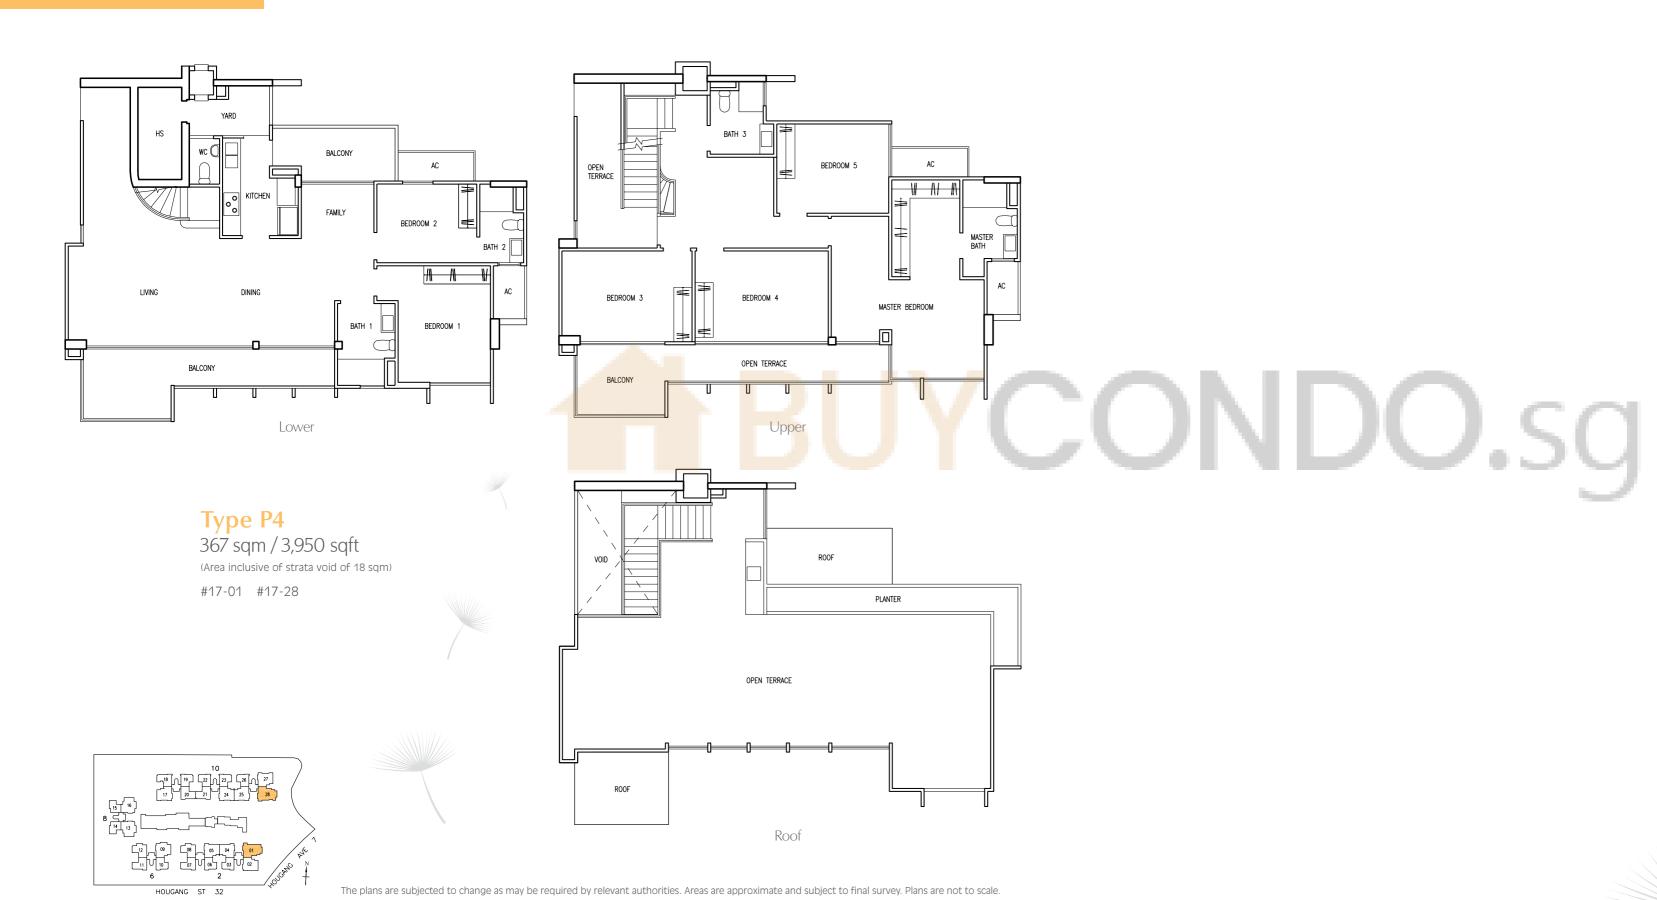

# Penthouse

307 sqm / 3,305 sqft

(Area inclusive of strata void of 18 sqm)

#17-04 #17-05 #17-09 #17-13 #17-16 #17-17 #17-24 #17-25 #17-27

Roof