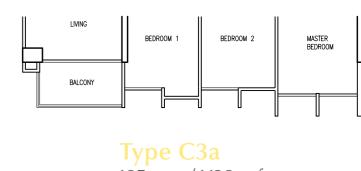

#### Type C2c

121 sqm / 1,302 sqft

#03-09 #03-13 #03-16 #03-17

105 sqm / 1,130 sqft #13-02 #14-02

Type C3b 105 sqm / 1,130 sqft #01-02

The plans are subjected to change as may be required by relevant authorities. Areas are approximate and subject to final survey. Plans are not to scale.