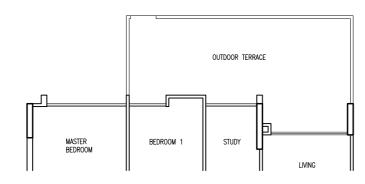

## Type P1c

221 sqm / 2,379 sqft

(Area inclusive of strata void of 19 sqm) #17-14

The plans are subjected to change as may be required by relevant authorities. Areas are approximate and subject to final survey. Plans are not to scale.