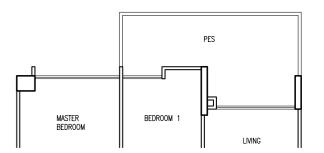

## Type P1c

221 sqm / 2,379 sqft

(Area inclusive of strata void of 19 sqm) #17-14

The plans are subjected to change as may be required by relevant authorities. Areas are approximate and subject to final survey. Plans are not to scale.