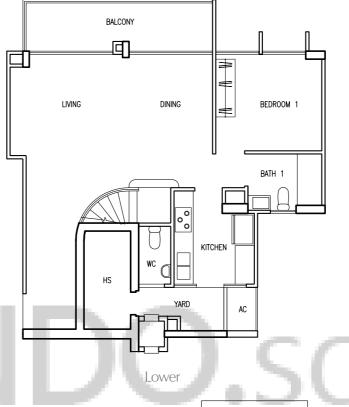

30 sqft

#12-02 #15-02

#16-02





The plans are subjected to change as may be required by relevant authorities. Areas are approximate and subject to final survey. Plans are not to scale.



#09-01 #09-28

#10-01 #10-28

#13-28









The plans are subjected to change as may be required by relevant authorities. Areas are approximate and subject to final survey. Plans are not to scale.

SL-0663-ParcVera Brochure-S2.indd 34-35 11/2/11 6:15:23 PM

## Penthouse



## Type D2

131 sqm / 1,410 sqft

#03-01 #03-28 #04-01 #04-28 #07-01 #07-28 #08-01 #08-28 #11-01 #11-28 #12-28



131 sqm / 1,410 sqft

#12-01 #15-28 #15-01 #16-28 #16-01







The plans are subjected to change as may be required by relevant authorities. Areas are approximate and subject to final survey. Plans are not to scale.







Type P1

243 sqm / 2,616 sqft (Area inclusive of strata void of 19 sqm) #17-23



The plans are subjected to change as may be required by relevant authorities. Areas are approximate and subject to final survey. Plans are not to scale.

SL-0663-ParcVera Brochure-S2.indd 36-37 11/2/11 6:15:25 PM Penthouse

# Penthouse





BALCONY

OPEN TERRACE





Upper

## Type P1b

150 sqm / 1,615 sqft

(Area inclusive of strata void of 15 sqm) #17-15

## Type P1a

173 sqm / 1,862 sqft

(Area inclusive of strata void of 15 sqm)

#17-03 #17-06 #17-10 #17-19 #17-22 #17-26











The plans are subjected to change as may be required by relevant authorities. Areas are approximate and subject to final survey. Plans are not to scale.

The plans are subjected to change as may be required by relevant au