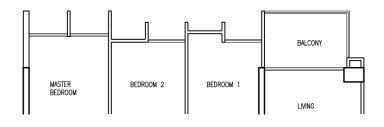

## 2-Bedroom

# **Type A1**73 sqm / 786 sqft

|        | ,      | 1      |        |
|--------|--------|--------|--------|
| #03-03 | #03-06 | #03-10 |        |
| #04-03 | #04-06 | #04-10 |        |
| #07-03 | #07-06 | #07-10 |        |
| #08-03 | #08-06 | #08-10 |        |
| #11-03 | #11-06 | #11-10 |        |
|        |        | #12-10 |        |
| #03-19 | #03-22 | #03-23 | #03-26 |
| #04-19 | #04-22 | #04-23 | #04-26 |
| #07-19 | #07-22 | #07-23 | #07-26 |
| #08-19 | #08-22 | #08-23 | #08-26 |
| #11-19 | #11-22 | #11-23 | #11-26 |
| #12-19 | #12-22 | #12-23 | #12-26 |