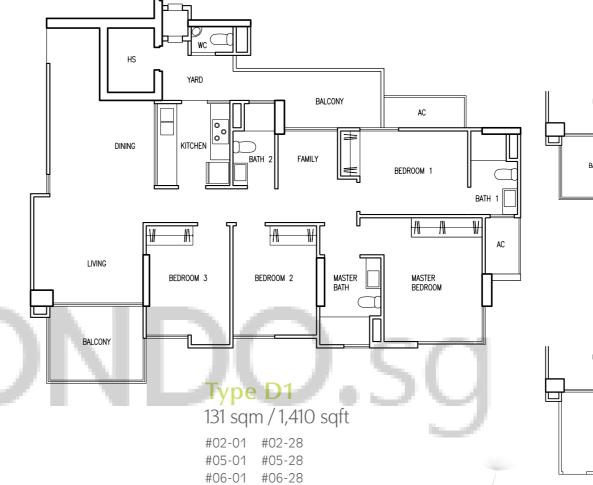

## Type D2

131 sqm / 1,410 sqft

#03-01 #03-28 #04-01 #04-28 #07-01 #07-28 #08-01 #08-28 #11-01 #11-28 #12-28

131 sqm / 1,410 sqft

#12-01 #15-28 #15-01 #16-28 #16-01

The plans are subjected to change as may be required by relevant authorities. Areas are approximate and subject to final survey. Plans are not to scale.