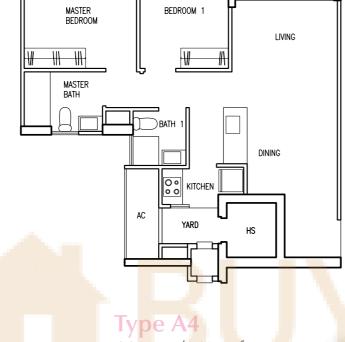

## 2-Bedroom

# **Type A1**73 sqm / 786 sqft

|        | ,      | 1      |        |
|--------|--------|--------|--------|
| #03-03 | #03-06 | #03-10 |        |
| #04-03 | #04-06 | #04-10 |        |
| #07-03 | #07-06 | #07-10 |        |
| #08-03 | #08-06 | #08-10 |        |
| #11-03 | #11-06 | #11-10 |        |
|        |        | #12-10 |        |
| #03-19 | #03-22 | #03-23 | #03-26 |
| #04-19 | #04-22 | #04-23 | #04-26 |
| #07-19 | #07-22 | #07-23 | #07-26 |
| #08-19 | #08-22 | #08-23 | #08-26 |
| #11-19 | #11-22 | #11-23 | #11-26 |
| #12-19 | #12-22 | #12-23 | #12-26 |