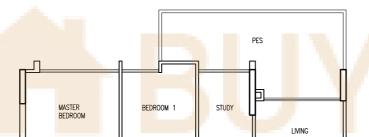

## Type P1b

150 sqm / 1,615 sqft

(Area inclusive of strata void of 15 sqm) #17-15