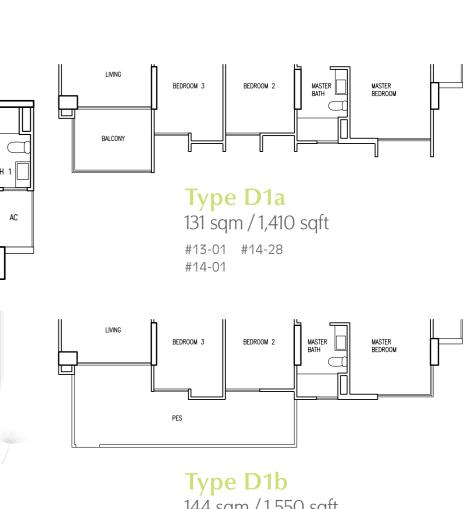

## Type D2

131 sqm / 1,410 sqft

#03-01 #03-28 #04-01 #04-28 #07-01 #07-28 #08-01 #08-28 #11-01 #11-28 #12-28

131 sqm / 1,410 sqft

#12-01 #15-28 #15-01 #16-28 #16-01

The plans are subjected to change as may be required by relevant authorities. Areas are approximate and subject to final survey. Plans are not to scale.