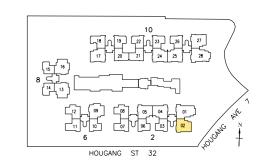

## 2-Bedroom

# **Type A1**73 sqm / 786 sqft

|        | ,      | 1      |        |
|--------|--------|--------|--------|
| #03-03 | #03-06 | #03-10 |        |
| #04-03 | #04-06 | #04-10 |        |
| #07-03 | #07-06 | #07-10 |        |
| #08-03 | #08-06 | #08-10 |        |
| #11-03 | #11-06 | #11-10 |        |
|        |        | #12-10 |        |
| #03-19 | #03-22 | #03-23 | #03-26 |
| #04-19 | #04-22 | #04-23 | #04-26 |
| #07-19 | #07-22 | #07-23 | #07-26 |
| #08-19 | #08-22 | #08-23 | #08-26 |
| #11-19 | #11-22 | #11-23 | #11-26 |
| #12-19 | #12-22 | #12-23 | #12-26 |