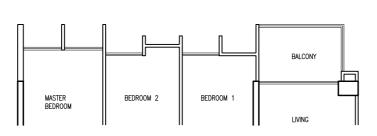

#### Type C2c

121 sqm / 1,302 sqft

#03-09 #03-13 #03-16 #03-17

105 sqm / 1,130 sqft #13-02 #14-02

Type C3b 105 sqm / 1,130 sqft #01-02

The plans are subjected to change as may be required by relevant authorities. Areas are approximate and subject to final survey. Plans are not to scale.