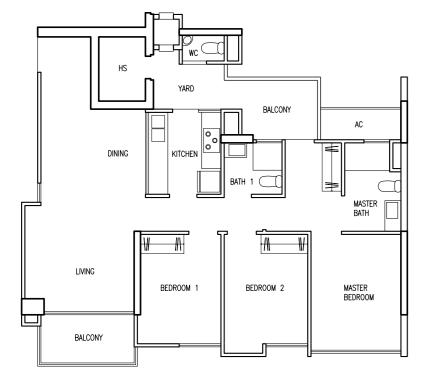

## 2-Bedroom

# **Type A1**73 sqm / 786 sqft

|        | ,      | 1      |        |
|--------|--------|--------|--------|
| #03-03 | #03-06 | #03-10 |        |
| #04-03 | #04-06 | #04-10 |        |
| #07-03 | #07-06 | #07-10 |        |
| #08-03 | #08-06 | #08-10 |        |
| #11-03 | #11-06 | #11-10 |        |
|        |        | #12-10 |        |
| #03-19 | #03-22 | #03-23 | #03-26 |
| #04-19 | #04-22 | #04-23 | #04-26 |
| #07-19 | #07-22 | #07-23 | #07-26 |
| #08-19 | #08-22 | #08-23 | #08-26 |
| #11-19 | #11-22 | #11-23 | #11-26 |
| #12-19 | #12-22 | #12-23 | #12-26 |