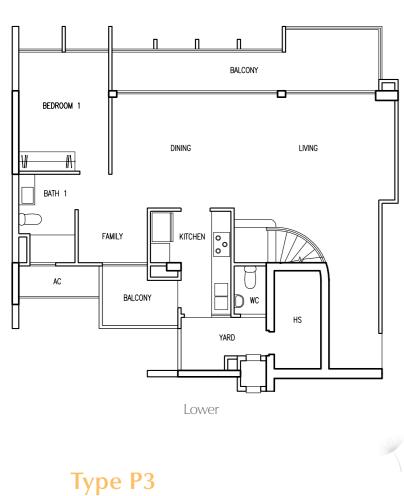

# Penthouse

307 sqm / 3,305 sqft

(Area inclusive of strata void of 18 sqm)

#17-04 #17-05 #17-09 #17-13 #17-16 #17-17 #17-24 #17-25 #17-27

Roof

### Type P3a

#17-02

305 sqm / 3,283 sqft (Area inclusive of strata void of 18 sqm)

The plans are subjected to change as may be required by relevant authorities. Areas are approximate and subject to final survey. Plans are not to scale.