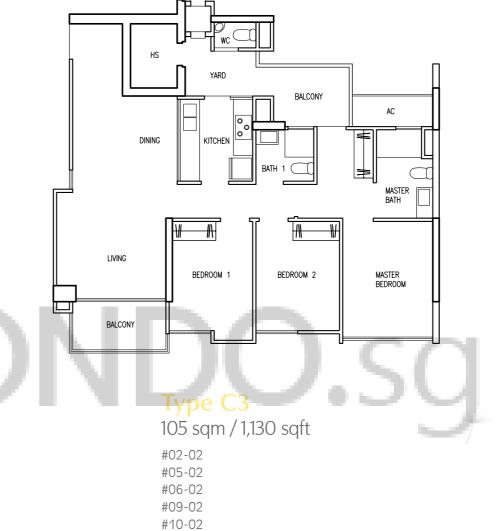

#### Type C2c

121 sqm / 1,302 sqft

#03-09 #03-13 #03-16 #03-17

105 sqm / 1,130 sqft #13-02 #14-02

Type C3b 105 sqm / 1,130 sqft #01-02

The plans are subjected to change as may be required by relevant authorities. Areas are approximate and subject to final survey. Plans are not to scale.