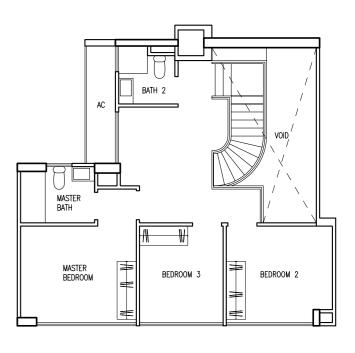

# 3-Bedroom

**Type B2** 81 sqm / 872 sqft

| #02-07 | #04-08 | #02-11 | #04-12 |
|--------|--------|--------|--------|
| #05-07 | #07-08 | #05-11 | #07-12 |
| #06-07 | #08-08 | #06-11 | #08-12 |
| #09-07 | #11-08 | #09-11 | #11-12 |
| #10-07 |        | #10-11 | #12-12 |
|        |        | #13-11 |        |
| #02-18 | #05-20 | #05-21 |        |
| #05-18 | #06-20 | #06-21 |        |
| #06-18 | #09-20 | #09-21 |        |
| #09-18 | #10-20 | #10-21 |        |
| #10-18 | #13-20 | #13-21 |        |
| #13-18 |        |        |        |