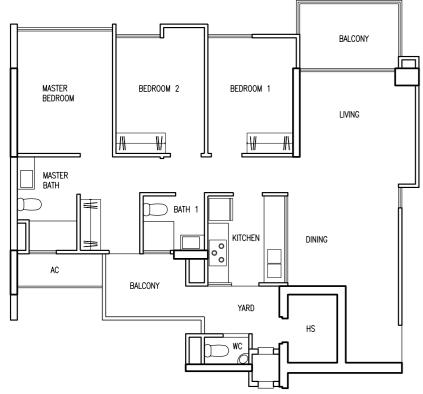

# 3-Bedroom

**Type B2** 81 sqm / 872 sqft

| #02-07 | #04-08 | #02-11 | #04-12 |
|--------|--------|--------|--------|
| #05-07 | #07-08 | #05-11 | #07-12 |
| #06-07 | #08-08 | #06-11 | #08-12 |
| #09-07 | #11-08 | #09-11 | #11-12 |
| #10-07 |        | #10-11 | #12-12 |
|        |        | #13-11 |        |
| #02-18 | #05-20 | #05-21 |        |
| #05-18 | #06-20 | #06-21 |        |
| #06-18 | #09-20 | #09-21 |        |
| #09-18 | #10-20 | #10-21 |        |
| #10-18 | #13-20 | #13-21 |        |
| #13-18 |        |        |        |