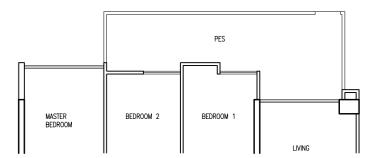

# 2-Bedroom + Study

## Type A3

#### 66 sqm / 710 sqft

#03-14 #03-15 #04-14 #04-15 #07-14 #07-15 #08-14 #08-15 #11-14 #11-15 #12-14 #12-15 #15-14 #15-15 #16-14 #16-15