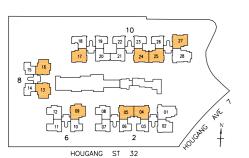

## 2-Bedroom

# **Type A1**73 sqm / 786 sqft

|        | ,      | 1      |        |
|--------|--------|--------|--------|
| #03-03 | #03-06 | #03-10 |        |
| #04-03 | #04-06 | #04-10 |        |
| #07-03 | #07-06 | #07-10 |        |
| #08-03 | #08-06 | #08-10 |        |
| #11-03 | #11-06 | #11-10 |        |
|        |        | #12-10 |        |
| #03-19 | #03-22 | #03-23 | #03-26 |
| #04-19 | #04-22 | #04-23 | #04-26 |
| #07-19 | #07-22 | #07-23 | #07-26 |
| #08-19 | #08-22 | #08-23 | #08-26 |
| #11-19 | #11-22 | #11-23 | #11-26 |
| #12-19 | #12-22 | #12-23 | #12-26 |

# 2-Bedroom + Study

## 3-Bedroom

## 4-Bedroom

## Penthouse