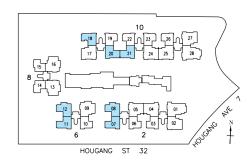

## 2-Bedroom

# **Type A1**73 sqm / 786 sqft

|        | ,      | 1      |        |
|--------|--------|--------|--------|
| #03-03 | #03-06 | #03-10 |        |
| #04-03 | #04-06 | #04-10 |        |
| #07-03 | #07-06 | #07-10 |        |
| #08-03 | #08-06 | #08-10 |        |
| #11-03 | #11-06 | #11-10 |        |
|        |        | #12-10 |        |
| #03-19 | #03-22 | #03-23 | #03-26 |
| #04-19 | #04-22 | #04-23 | #04-26 |
| #07-19 | #07-22 | #07-23 | #07-26 |
| #08-19 | #08-22 | #08-23 | #08-26 |
| #11-19 | #11-22 | #11-23 | #11-26 |
| #12-19 | #12-22 | #12-23 | #12-26 |

### 73 sqm / 786 sqft

|        | #12-06<br>#15-06<br>#16-06 |                  |  |
|--------|----------------------------|------------------|--|
| #15-19 | #15-22                     | #15-23<br>#16-23 |  |

|        | •      |        |        |
|--------|--------|--------|--------|
| #02-03 | #02-06 | #02-10 |        |
| #05-03 | #05-06 | #05-10 |        |
| #06-03 | #06-06 | #06-10 |        |
| #09-03 | #09-06 | #09-10 |        |
| #10-03 | #10-06 | #10-10 |        |
|        |        | #13-10 |        |
| #02-19 | #02-22 | #02-23 | #02-26 |
| #05-19 | #05-22 | #05-23 | #05-26 |
| #06-19 | #06-22 | #06-23 | #06-26 |
| #09-19 | #09-22 | #09-23 | #09-26 |
| #10-19 | #10-22 | #10-23 | #10-26 |
| #13-19 | #13-22 | #13-23 | #13-26 |