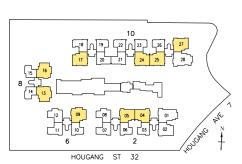

## 2-Bedroom

# **Type A1**73 sqm / 786 sqft

|        | ,      | 1      |        |
|--------|--------|--------|--------|
| #03-03 | #03-06 | #03-10 |        |
| #04-03 | #04-06 | #04-10 |        |
| #07-03 | #07-06 | #07-10 |        |
| #08-03 | #08-06 | #08-10 |        |
| #11-03 | #11-06 | #11-10 |        |
|        |        | #12-10 |        |
| #03-19 | #03-22 | #03-23 | #03-26 |
| #04-19 | #04-22 | #04-23 | #04-26 |
| #07-19 | #07-22 | #07-23 | #07-26 |
| #08-19 | #08-22 | #08-23 | #08-26 |
| #11-19 | #11-22 | #11-23 | #11-26 |
| #12-19 | #12-22 | #12-23 | #12-26 |

### 73 sqm / 786 sqft

|        | #12-06<br>#15-06<br>#16-06 |                  |  |
|--------|----------------------------|------------------|--|
| #15-19 | #15-22                     | #15-23<br>#16-23 |  |

|        | •      |        |        |
|--------|--------|--------|--------|
| #02-03 | #02-06 | #02-10 |        |
| #05-03 | #05-06 | #05-10 |        |
| #06-03 | #06-06 | #06-10 |        |
| #09-03 | #09-06 | #09-10 |        |
| #10-03 | #10-06 | #10-10 |        |
|        |        | #13-10 |        |
| #02-19 | #02-22 | #02-23 | #02-26 |
| #05-19 | #05-22 | #05-23 | #05-26 |
| #06-19 | #06-22 | #06-23 | #06-26 |
| #09-19 | #09-22 | #09-23 | #09-26 |
| #10-19 | #10-22 | #10-23 | #10-26 |
| #13-19 | #13-22 | #13-23 | #13-26 |

## Type A2a

### 73 sqm / 786 sqft

| #13-03 | #13-06 | #14-1 |
|--------|--------|-------|
| #14-03 | #14-06 |       |

#14-19 #14-22 #14-23 #14-26

## Type A2b

## 82 sqm / 883 sqft

#01-03 #01-06 #01-10 #01-19 #01-26

The plans are subjected to change as may be required by relevant authorities. Areas are approximate and subject to final survey. Plans are not to scale.