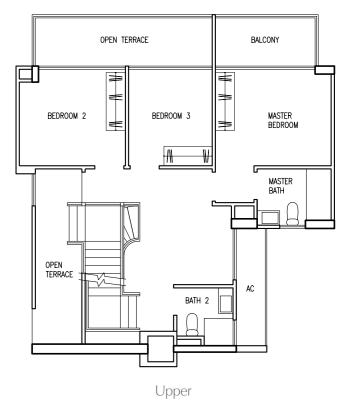

qft

#12-02 #15-02

#16-02





The plans are subjected to change as may be required by relevant authorities. Areas are approximate and subject to final survey. Plans are not to scale.



#09-01 #09-28

#10-01 #10-28

#13-28









The plans are subjected to change as may be required by relevant authorities. Areas are approximate and subject to final survey. Plans are not to scale.

SL-0663-ParcVera Brochure-S2.indd 34-35 11/2/11 6:15:23 PM

## Penthouse



## Type D2

131 sqm / 1,410 sqft

#03-01 #03-28 #04-01 #04-28 #07-01 #07-28 #08-01 #08-28 #11-01 #11-28 #12-28



131 sqm / 1,410 sqft

#12-01 #15-28 #15-01 #16-28 #16-01







The plans are subjected to change as may be required by relevant authorities. Areas are approximate and subject to final survey. Plans are not to scale.







Type P1

243 sqm / 2,616 sqft (Area inclusive of strata void of 19 sqm) #17-23



The plans are subjected to change as may be required by relevant authorities. Areas are approximate and subject to final survey. Plans are not to scale.

SL-0663-ParcVera Brochure-S2.indd 36-37 11/2/11 6:15:25 PM Penthouse

# Penthouse





BALCONY

OPEN TERRACE





Upper

## Type P1b

150 sqm / 1,615 sqft

(Area inclusive of strata void of 15 sqm) #17-15

## Type P1a

173 sqm / 1,862 sqft

(Area inclusive of strata void of 15 sqm)

#17-03 #17-06 #17-10 #17-19 #17-22 #17-26











The plans are subjected to change as may be required by relevant authorities. Areas are approximate and subject to final survey. Plans are not to scale.

The plans are subjected to change as may be required by relevant author