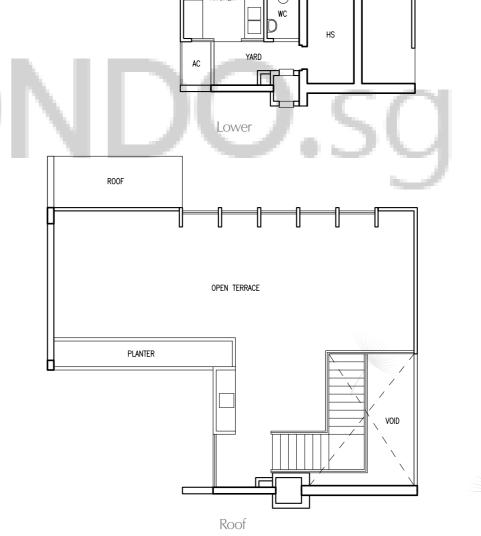

ea inclusive of strata void of 15 sqm) #17-15

## Type P1a

173 sqm / 1,862 sqft

(Area inclusive of strata void of 15 sqm)

#17-03 #17-06 #17-10 #17-19 #17-22 #17-26











The plans are subjected to change as may be required by relevant authorities. Areas are approximate and subject to final survey. Plans are not to scale.

The plans are subjected to change as may be required by relevant authorities. Areas are approximate and subject to final survey. Plans are not to scale.

SL-0663-ParcVera Brochure-S2.indd 38-39

# Penthouse

# Penthouse



## Type P1c

221 sqm / 2,379 sqft

(Area inclusive of strata void of 19 sqm) #17-14



The plans are subjected to change as may be required by relevant authorities. Areas are approximate and subject to final survey. Plans are not to scale.







BALCONY

BEDROOM 1



Type P2 276 sqm / 2,971 sqft

(Area inclusive of strata void of 18 sqm)

#17-07 #17-08 #17-11 #17-12 #17-18 #17-20 #17-21





The plans are subjected to change as may be required by relevant authorities. Areas are approximate and subject to final survey. Plans are not to scale.

SL-0663-ParcVera Brochure-S2.indd 40-41

# Penthouse

# Penthouse



307 sqm / 3,305 sqft

(Area inclusive of strata void of 18 sqm)

#17-04 #17-05 #17-09 #17-13 #17-16 #17-17 #17-24 #17-25 #17-27











Roof



### Type P3a

#17-02

305 sqm / 3,283 sqft (Area inclusive of strata void of 18 sqm)





The plans are subjected to change as may be required by relevant authorities. Areas are approximate and subject to final survey. Plans are not to scale.

SL-0663-ParcVera Brochure-S2.indd 4