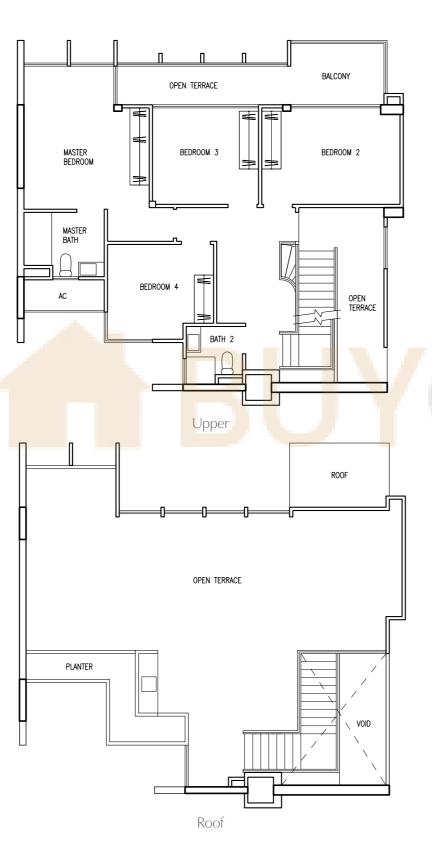

# Penthouse

307 sqm / 3,305 sqft

(Area inclusive of strata void of 18 sqm)

#17-04 #17-05 #17-09 #17-13 #17-16 #17-17 #17-24 #17-25 #17-27

Roof

### Type P3a

#17-02

305 sqm / 3,283 sqft (Area inclusive of strata void of 18 sqm)

The plans are subjected to change as may be required by relevant authorities. Areas are approximate and subject to final survey. Plans are not to scale.