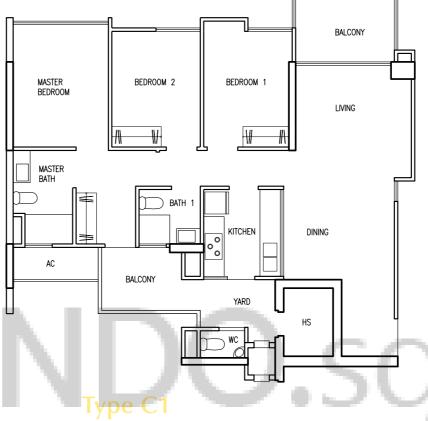

# 3-Bedroom

**Type B2** 81 sqm / 872 sqft

| #02-07 | #04-08 | #02-11 | #04-12 |
|--------|--------|--------|--------|
| #05-07 | #07-08 | #05-11 | #07-12 |
| #06-07 | #08-08 | #06-11 | #08-12 |
| #09-07 | #11-08 | #09-11 | #11-12 |
| #10-07 |        | #10-11 | #12-12 |
|        |        | #13-11 |        |
| #02-18 | #05-20 | #05-21 |        |
| #05-18 | #06-20 | #06-21 |        |
| #06-18 | #09-20 | #09-21 |        |
| #09-18 | #10-20 | #10-21 |        |
| #10-18 | #13-20 | #13-21 |        |
| #13-18 |        |        |        |