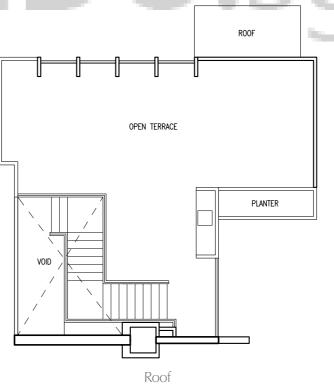

# Penthouse

BALCONY

OPEN TERRACE

Upper

# Penthouse

307 sqm / 3,305 sqft

(Area inclusive of strata void of 18 sqm)

#17-04 #17-05 #17-09 #17-13 #17-16 #17-17 #17-24 #17-25 #17-27

Roof