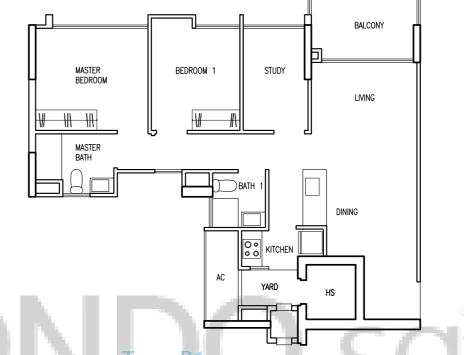

# 2-Bedroom + Study

## Type A3

#### 66 sqm / 710 sqft

#03-14 #03-15 #04-14 #04-15 #07-14 #07-15 #08-14 #08-15 #11-14 #11-15 #12-14 #12-15 #15-14 #15-15 #16-14 #16-15