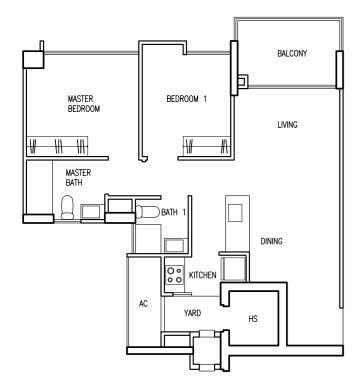

# **Type A1**73 sqm / 786 sqft

|        | ,      | 1      |        |
|--------|--------|--------|--------|
| #03-03 | #03-06 | #03-10 |        |
| #04-03 | #04-06 | #04-10 |        |
| #07-03 | #07-06 | #07-10 |        |
| #08-03 | #08-06 | #08-10 |        |
| #11-03 | #11-06 | #11-10 |        |
|        |        | #12-10 |        |
| #03-19 | #03-22 | #03-23 | #03-26 |
| #04-19 | #04-22 | #04-23 | #04-26 |
| #07-19 | #07-22 | #07-23 | #07-26 |
| #08-19 | #08-22 | #08-23 | #08-26 |
| #11-19 | #11-22 | #11-23 | #11-26 |
| #12-19 | #12-22 | #12-23 | #12-26 |

### 73 sqm / 786 sqft

|        | #12-06<br>#15-06<br>#16-06 |                  |  |
|--------|----------------------------|------------------|--|
| #15-19 | #15-22                     | #15-23<br>#16-23 |  |

|        | •      |        |        |
|--------|--------|--------|--------|
| #02-03 | #02-06 | #02-10 |        |
| #05-03 | #05-06 | #05-10 |        |
| #06-03 | #06-06 | #06-10 |        |
| #09-03 | #09-06 | #09-10 |        |
| #10-03 | #10-06 | #10-10 |        |
|        |        | #13-10 |        |
| #02-19 | #02-22 | #02-23 | #02-26 |
| #05-19 | #05-22 | #05-23 | #05-26 |
| #06-19 | #06-22 | #06-23 | #06-26 |
| #09-19 | #09-22 | #09-23 | #09-26 |
| #10-19 | #10-22 | #10-23 | #10-26 |
| #13-19 | #13-22 | #13-23 | #13-26 |