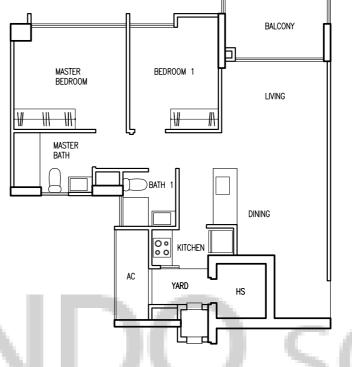

# **Type A1**73 sqm / 786 sqft

|        | ,      | 1      |        |
|--------|--------|--------|--------|
| #03-03 | #03-06 | #03-10 |        |
| #04-03 | #04-06 | #04-10 |        |
| #07-03 | #07-06 | #07-10 |        |
| #08-03 | #08-06 | #08-10 |        |
| #11-03 | #11-06 | #11-10 |        |
|        |        | #12-10 |        |
| #03-19 | #03-22 | #03-23 | #03-26 |
| #04-19 | #04-22 | #04-23 | #04-26 |
| #07-19 | #07-22 | #07-23 | #07-26 |
| #08-19 | #08-22 | #08-23 | #08-26 |
| #11-19 | #11-22 | #11-23 | #11-26 |
| #12-19 | #12-22 | #12-23 | #12-26 |

### 73 sqm / 786 sqft

|        | #12-06<br>#15-06<br>#16-06 |                  |  |
|--------|----------------------------|------------------|--|
| #15-19 | #15-22                     | #15-23<br>#16-23 |  |

|        | •      |        |        |
|--------|--------|--------|--------|
| #02-03 | #02-06 | #02-10 |        |
| #05-03 | #05-06 | #05-10 |        |
| #06-03 | #06-06 | #06-10 |        |
| #09-03 | #09-06 | #09-10 |        |
| #10-03 | #10-06 | #10-10 |        |
|        |        | #13-10 |        |
| #02-19 | #02-22 | #02-23 | #02-26 |
| #05-19 | #05-22 | #05-23 | #05-26 |
| #06-19 | #06-22 | #06-23 | #06-26 |
| #09-19 | #09-22 | #09-23 | #09-26 |
| #10-19 | #10-22 | #10-23 | #10-26 |
| #13-19 | #13-22 | #13-23 | #13-26 |