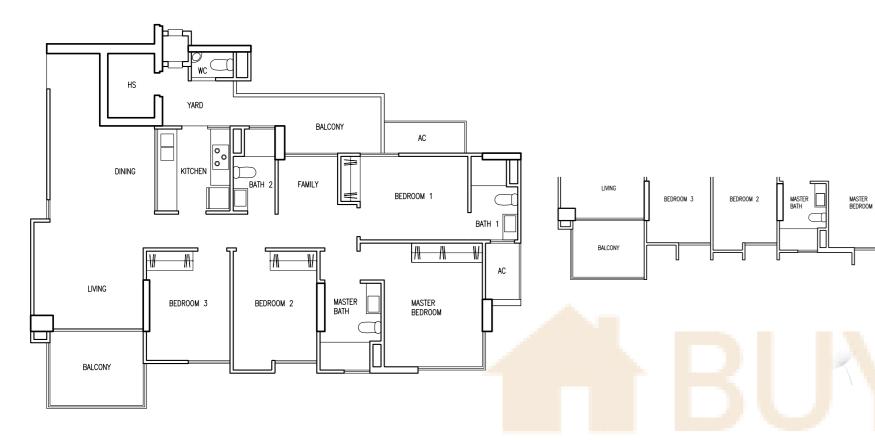

## Type D2

131 sqm / 1,410 sqft

#03-01 #03-28 #04-01 #04-28 #07-01 #07-28 #08-01 #08-28 #11-01 #11-28 #12-28

131 sqm / 1,410 sqft

#12-01 #15-28 #15-01 #16-28 #16-01

The plans are subjected to change as may be required by relevant authorities. Areas are approximate and subject to final survey. Plans are not to scale.