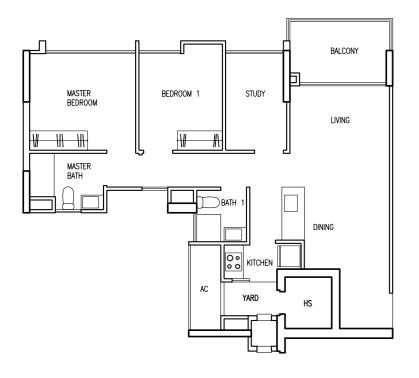

## Type A2a

### 73 sqm / 786 sqft

| #13-03 | #13-06 | #14-1 |
|--------|--------|-------|
| #14-03 | #14-06 |       |

#14-19 #14-22 #14-23 #14-26