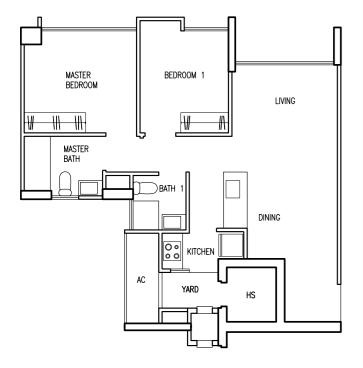

## 2-Bedroom

# **Type A1**73 sqm / 786 sqft

|        | ,      | 1      |        |
|--------|--------|--------|--------|
| #03-03 | #03-06 | #03-10 |        |
| #04-03 | #04-06 | #04-10 |        |
| #07-03 | #07-06 | #07-10 |        |
| #08-03 | #08-06 | #08-10 |        |
| #11-03 | #11-06 | #11-10 |        |
|        |        | #12-10 |        |
| #03-19 | #03-22 | #03-23 | #03-26 |
| #04-19 | #04-22 | #04-23 | #04-26 |
| #07-19 | #07-22 | #07-23 | #07-26 |
| #08-19 | #08-22 | #08-23 | #08-26 |
| #11-19 | #11-22 | #11-23 | #11-26 |
| #12-19 | #12-22 | #12-23 | #12-26 |