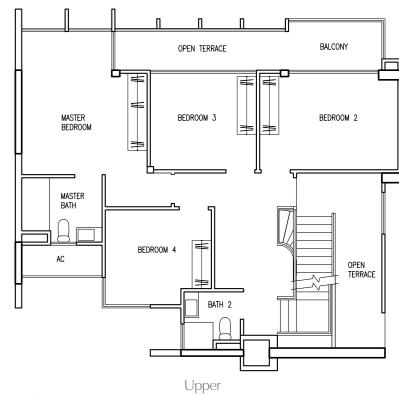

BALCONY

BEDROOM 1

Type P2 276 sqm / 2,971 sqft

(Area inclusive of strata void of 18 sqm)

#17-07 #17-08 #17-11 #17-12 #17-18 #17-20 #17-21

The plans are subjected to change as may be required by relevant authorities. Areas are approximate and subject to final survey. Plans are not to scale.