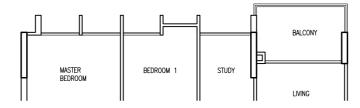

## Type P1a

173 sqm / 1,862 sqft

(Area inclusive of strata void of 15 sqm)

#17-03 #17-06 #17-10 #17-19 #17-22 #17-26

The plans are subjected to change as may be required by relevant authorities. Areas are approximate and subject to final survey. Plans are not to scale.