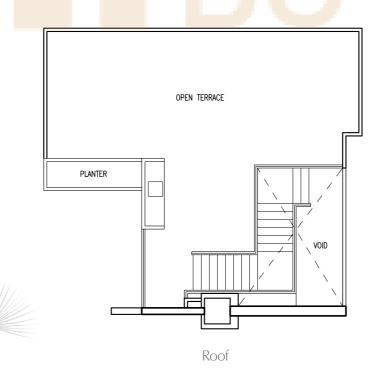

Area inclusive of strata void of 15 sqm) #17-15

## Type P1a

173 sqm / 1,862 sqft

(Area inclusive of strata void of 15 sqm)

#17-03 #17-06 #17-10 #17-19 #17-22 #17-26











The plans are subjected to change as may be required by relevant authorities. Areas are approximate and subject to final survey. Plans are not to scale.

The plans are subjected to change as may be required by relevant authorities. Areas are approximate and subject to final survey. Plans are not to scale.

SL-0663-ParcVera Brochure-S2.indd 38-39

# Penthouse

# Penthouse



## Type P1c

221 sqm / 2,379 sqft

(Area inclusive of strata void of 19 sqm) #17-14



The plans are subjected to change as may be required by relevant authorities. Areas are approximate and subject to final survey. Plans are not to scale.







BALCONY

BEDROOM 1



Type P2 276 sqm / 2,971 sqft

(Area inclusive of strata void of 18 sqm)

#17-07 #17-08 #17-11 #17-12 #17-18 #17-20 #17-21





The plans are subjected to change as may be required by relevant authorities. Areas are approximate and subject to final survey. Plans are not to scale.

SL-0663-ParcVera Brochure-S2.indd 40-41

# Penthouse

# Penthouse



307 sqm / 3,305 sqft

(Area inclusive of strata void of 18 sqm)

#17-04 #17-05 #17-09 #17-13 #17-16 #17-17 #17-24 #17-25 #17-27











Roof



### Type P3a

#17-02

305 sqm / 3,283 sqft (Area inclusive of strata void of 18 sqm)





The plans are subjected to change as may be required by relevant authorities. Areas are approximate and subject to final survey. Plans are not to scale.

SL-0663-ParcVera Brochure-S2.indd