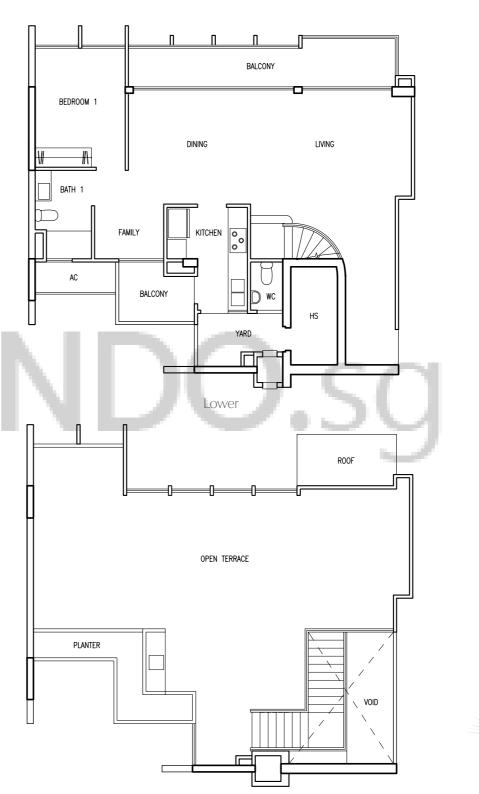

BALCONY

BEDROOM 1

Type P2 276 sqm / 2,971 sqft

(Area inclusive of strata void of 18 sqm)

#17-07 #17-08 #17-11 #17-12 #17-18 #17-20 #17-21

The plans are subjected to change as may be required by relevant authorities. Areas are approximate and subject to final survey. Plans are not to scale.