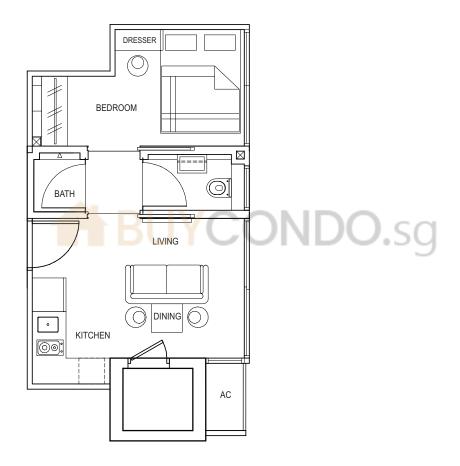

# TYPE C - MODE

30 sq.m. (323 sq.ft)

Level 2 Level 3 Level 4 Level 5

#02-03 and #02-08 #03-03 and #03-08 #04-03 and #04-08 #05-03 and #05-08

### Notes:

- 1. Areas in PES / OT / balconies (where applicable), AC ledges, bay windows and planters.
- 2. All plans are not to scale and subject to changes as may be approved by the relavent authorities.
- 3. All floor areas are approximate values only and subject to survey.