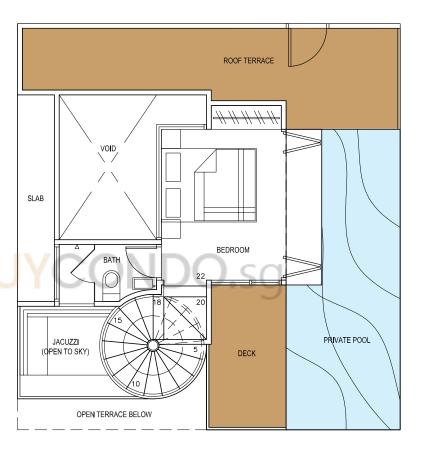

# TYPE D1 - PENTHOUSE

111 sq.m. (1,195 sq.ft)

Including balcony / open terrace and deck

#05-01 & #05-10

LOWER PENTHOUSE

UPPER PENTHOUSE

#### Notes

- 1. Areas in PES / OT / balconies (where applicable), AC ledges, bay windows and planters.
- 2. All plans are not to scale and subject to changes as may be approved by the relavent authorities.
- 3. All floor areas include void area and are approximate values only and subject to survey.