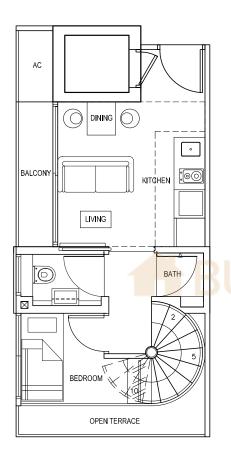

# TYPE D2 - PENTHOUSE HIGH CEILING

61 sq.m. (657 sq.ft)

Including balcony / open terrace and deck

#05-05 & #05-06

**UPPER PENTHOUSE** 

- 1. Areas in PES / OT / balconies (where applicable), AC ledges, bay windows and planters.
- 2. All plans are not to scale and subject to changes as may be approved by the relavent authorities.
- 3. All floor areas include void area and are approximate values only and subject to survey.