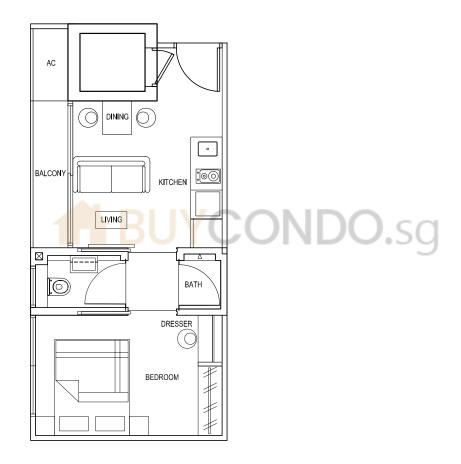

### TYPE B - MODE PLUS

33 sq.m. (355 sq.ft)

| Level 2           | Level 3           | Level 4           | Level 5           |
|-------------------|-------------------|-------------------|-------------------|
| #02-01 and #02-02 | #03-01 and #03-02 | #04-01 and #04-02 | #05-02 and #05-04 |
| #02-04 to #02-07  | #03-04 to #03-07  | #04-04 to #04-07  | #05-07 and #05-09 |
| #02-09 and #02-10 | #03-09 and #03-10 | #04-09 and #04-10 |                   |

#### Notes:

- 1. Areas in PES / OT / balconies (where applicable), AC ledges, bay windows and planters.
- 2. All plans are not to scale and subject to changes as may be approved by the relavent authorities.
- 3. All floor areas are approximate values only and subject to survey.