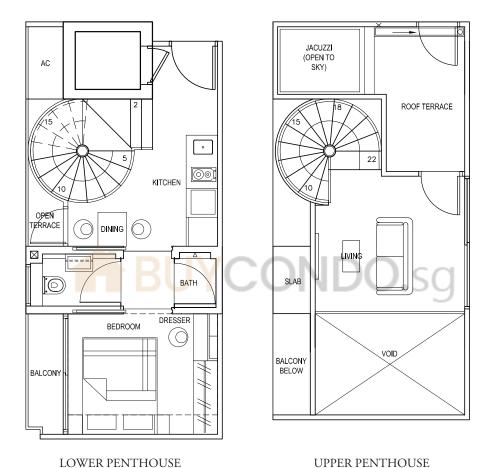

# TYPE D1 - PENTHOUSE

111 sq.m. (1,195 sq.ft)

Including balcony / open terrace and deck

#05-01 & #05-10

LOWER PENTHOUSE

UPPER PENTHOUSE

#### Notes

- 1. Areas in PES / OT / balconies (where applicable), AC ledges, bay windows and planters.
- 2. All plans are not to scale and subject to changes as may be approved by the relavent authorities.
- 3. All floor areas include void area and are approximate values only and subject to survey.