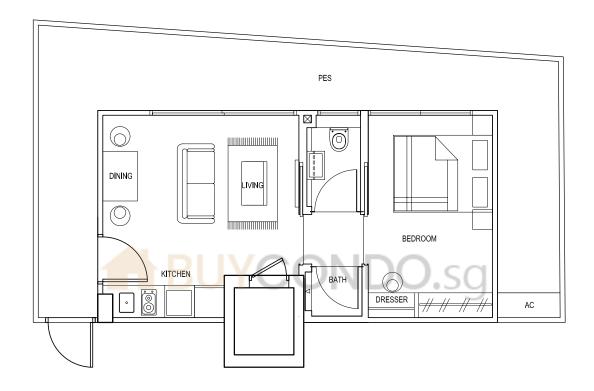

# TYPE A - AVANT (1ST STOREY HIGH CEILING)

61 sq.m. (657 sq.ft)

Including balcony / open terrace and deck

#01-01

#### Notes:

- 1. Areas in PES / OT / balconies (where applicable), AC ledges, bay windows and planters.
- 2. All plans are not to scale and subject to changes as may be approved by the relavent authorities.
- 3. All floor areas are approximate values only and subject to survey.