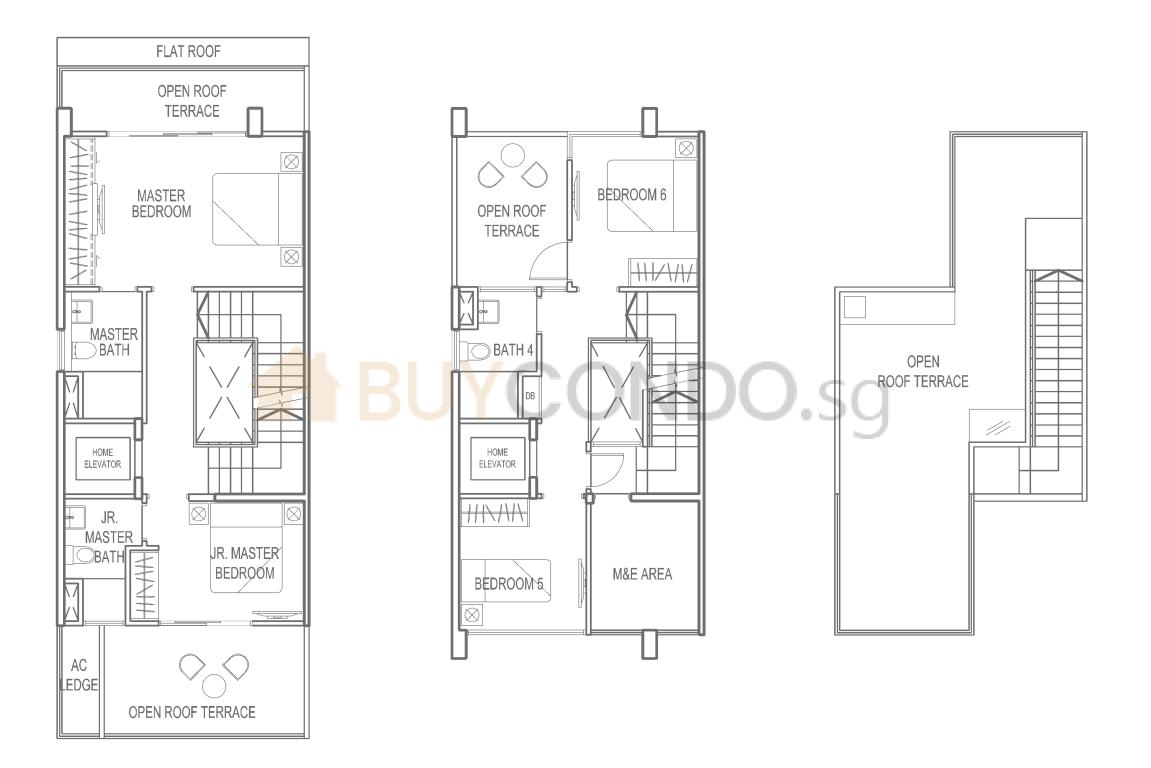

**3RD STOREY** 

Type 41-1 House No. : 212

212

: 330 sqm / 3,552 sqft Area

**3RD STOREY** 

*Type* 41-2 House No. : 210

212

210