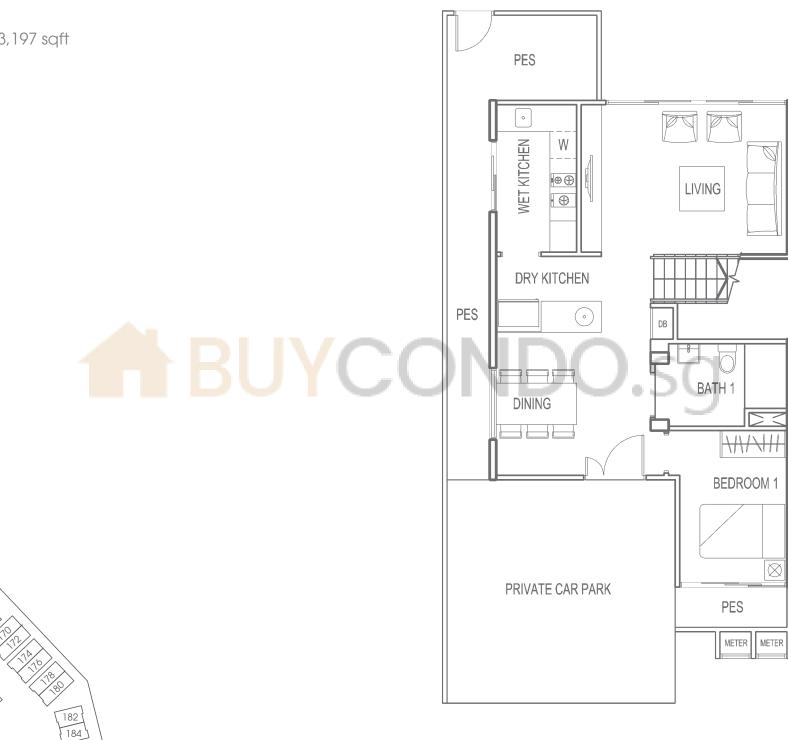

*Type* B2 House No. :166

House No. :166 Area : 297 sqm / 3,197 sqft

*Type B2-1* House No. : 168

212

210

House No. : 168 Area : 294 sqm / 3,165 sqft

*Type* B2-2 House No. : 182

House No. : 182 Area : 307 sqm / 3,305 sqft