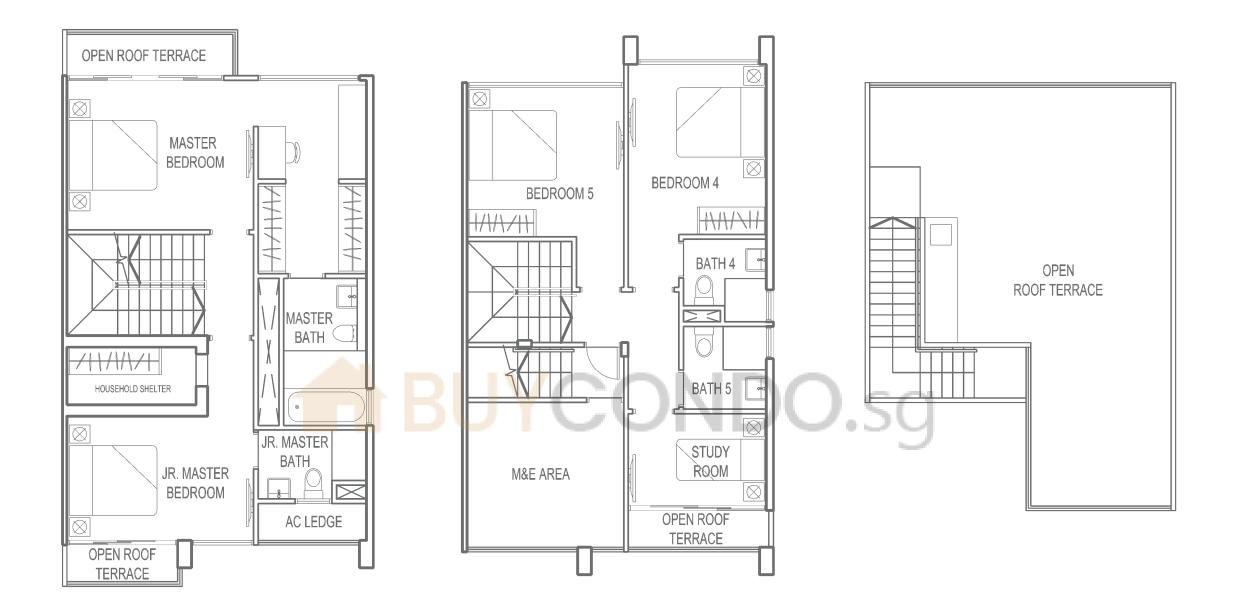

210

008

182

186 188

: 313 sqm / 3,369 sqft Area

Type 42-7 House No. : 190

: 315 sqm / 3,391 sqft Area

Type 42-8 House No. : 192

Area

The plans are subject to change as may be required or approved by the relevant authorities. These are not drawn to scale and are for the purpose of visual presentation of the different layouts that are available. Areas are estimates only and are subject to final survey.