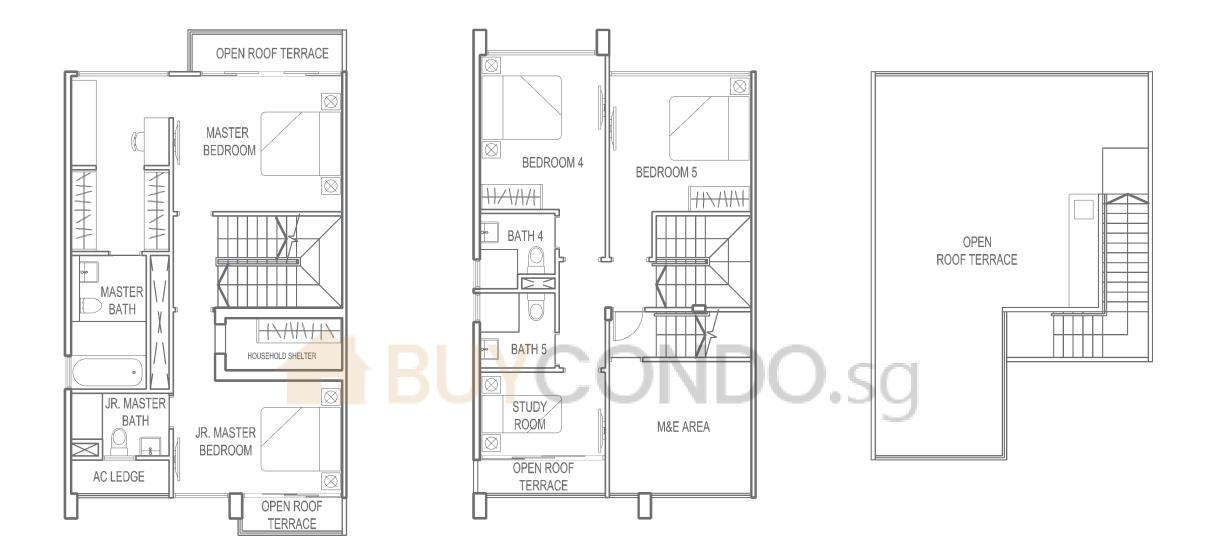

*Type* 42-5 House No. : 208

[ 212 ]

210

208

186 188

House No. : 208 Area : 317 sqm / 3,412 sqft

Type 42-6 House No. : 232

212

210

008

182

186 188

: 313 sqm / 3,369 sqft Area

Type 42-7 House No. : 190

: 315 sqm / 3,391 sqft Area

Type 42-8 House No. : 192