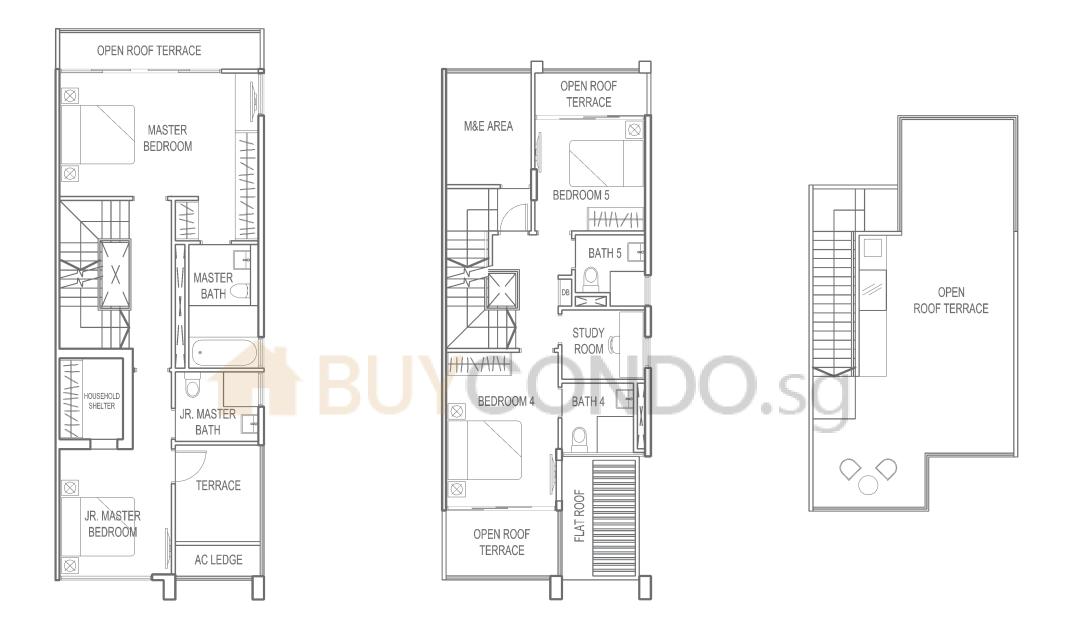

*Type* 42-5 House No. : 208

[ 212 ]

210

208

186 188

House No. : 208 Area : 317 sqm / 3,412 sqft

Type 42-6 House No. : 232

212

210

008

182

186 188

: 313 sqm / 3,369 sqft Area

Type 42-7 House No. : 190

: 315 sqm / 3,391 sqft Area

Type 42-8 House No. : 192