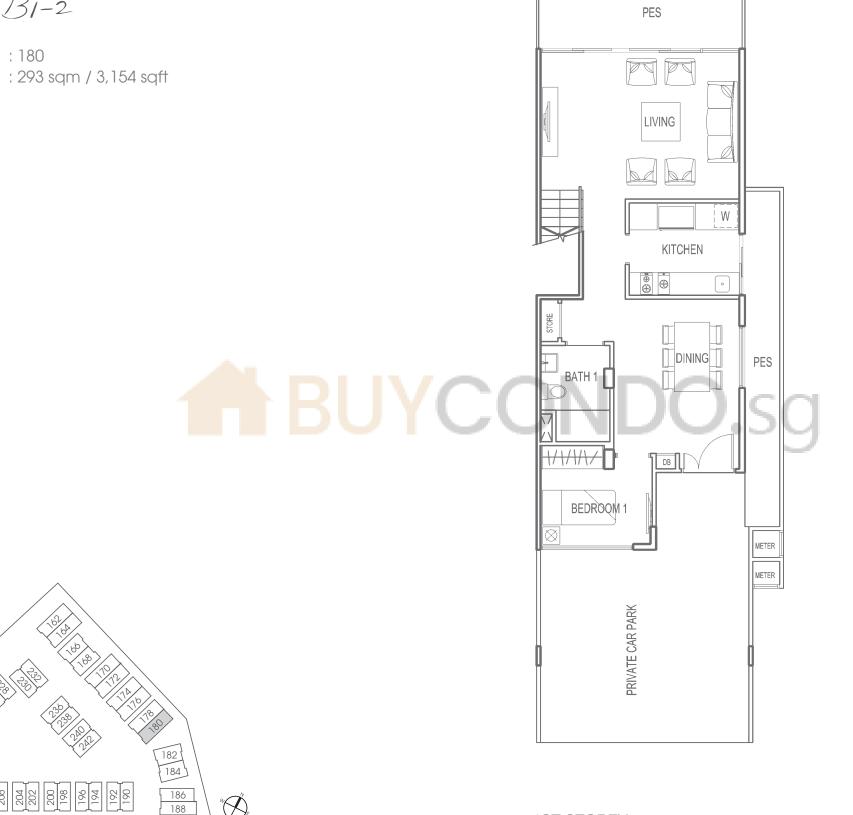

Type BI-1

House No. : 162 Area : 301 sqm / 3,240 sqft

*Type B1-2* House No. : 180

Area

212

210

88

**1ST STOREY** 