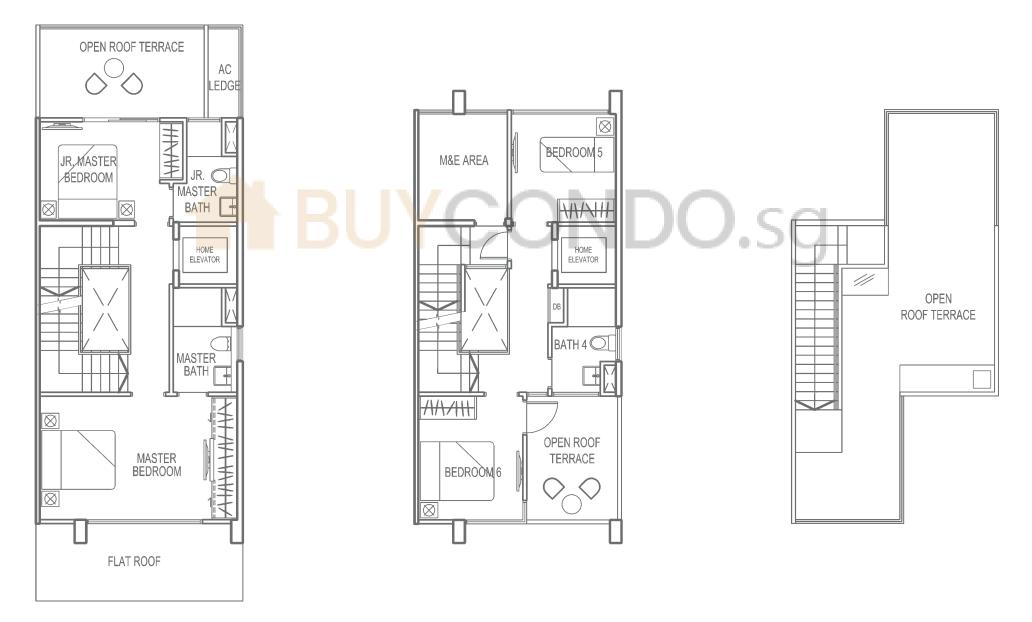

**3RD STOREY** 

Type 41-1 House No. : 212

212

: 330 sqm / 3,552 sqft Area

**3RD STOREY** 

*Type* 41-2 House No. : 210

212

210

House No. : 210 House No. : 359 sqm / 3,864 sqft

The plans are subject to change as may be required or approved by the relevant authorities. These are not drawn to scale and are for the purpose of visual presentation of the different layouts that are available. Areas are estimates only and are subject to final survey.