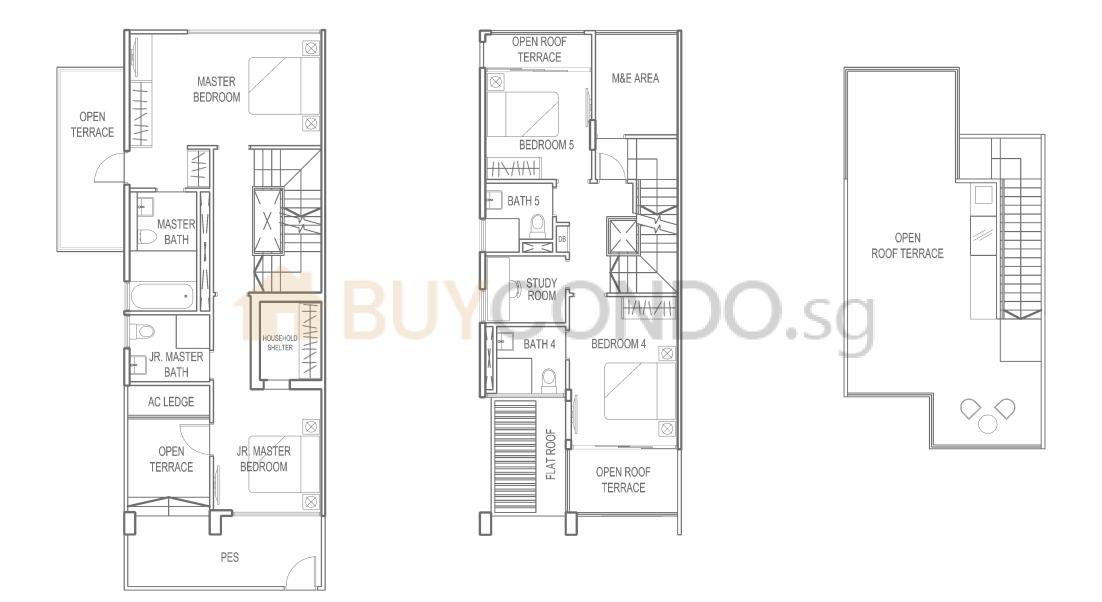

*Type* B2 House No. :166

House No. :166 Area : 297 sqm / 3,197 sqft

*Type B2-1* House No. : 168

212

210

House No. : 168 Area : 294 sqm / 3,165 sqft

*Type* B2-2 House No. : 182

House No. : 182 Area : 307 sqm / 3,305 sqft

*Type* B2-3 House No. : 184

212

210

House No. : 184 Area : 312 sqm / 3,358 sqft

Type B3 House No. : 186 : 343 sqm / 3,692 sqft PES Area pd pd | W LIVING KITCHEN ۰ **@** ABUYC DINING PES BATH 1 XAAA DB BEDROOM 1 METER METER PRIVATE CAR PARK 220 218 216 214 182 184 212 186 188 210 **1ST STOREY** 