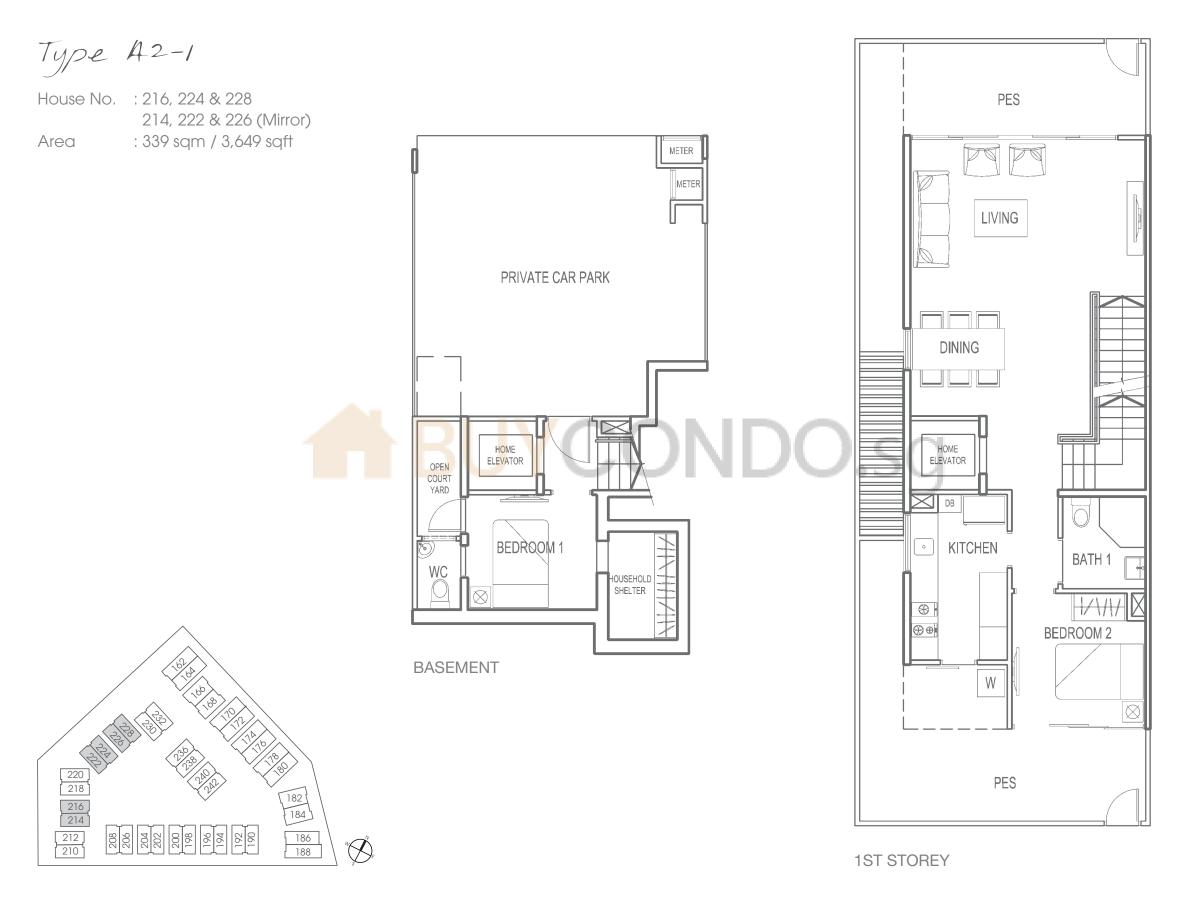

*Type* 42-2 House No. : 218

[ 212 ]

210

208

: 339 sqm / 3,649 sqft Area

The plans are subject to change as may be required or approved by the relevant authorities. These are not drawn to scale and are for the purpose of visual presentation of the different layouts that are available. Areas are estimates only and are subject to final survey.