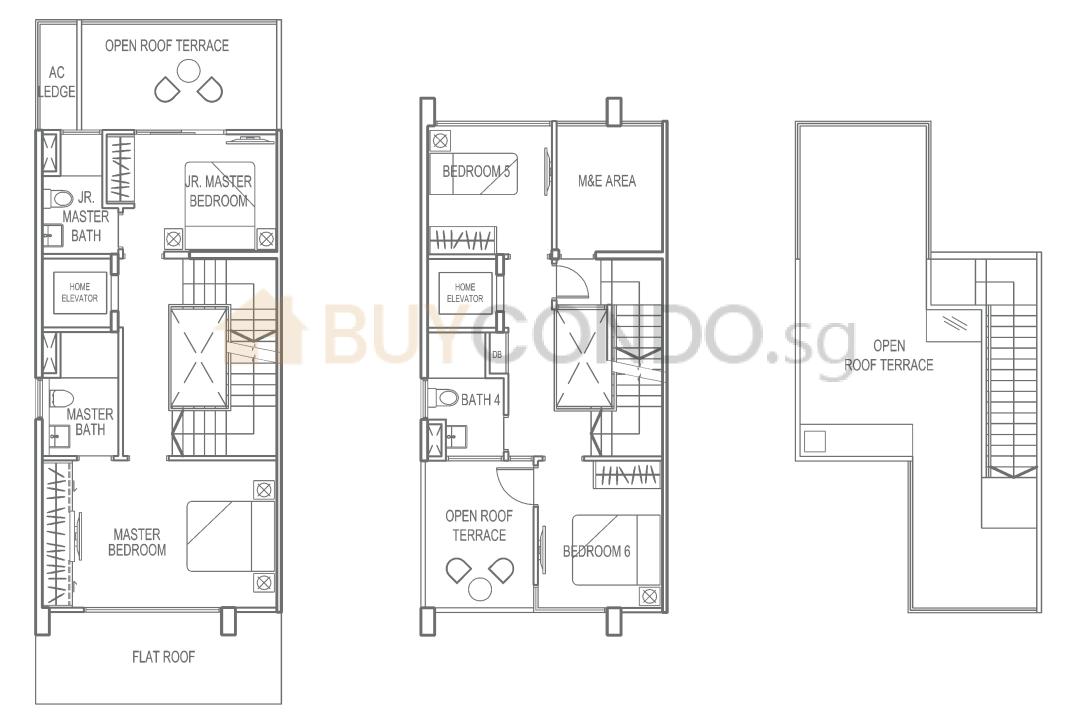

**3RD STOREY** 

Type 41-1 House No. : 212

212

: 330 sqm / 3,552 sqft Area

**3RD STOREY** 

*Type* 41-2 House No. : 210

212

210

House No. : 210 House No. : 359 sqm / 3,864 sqft

The plans are subject to change as may be required or approved by the relevant authorities. These are not drawn to scale and are for the purpose of visual presentation of the different layouts that are available. Areas are estimates only and are subject to final survey.