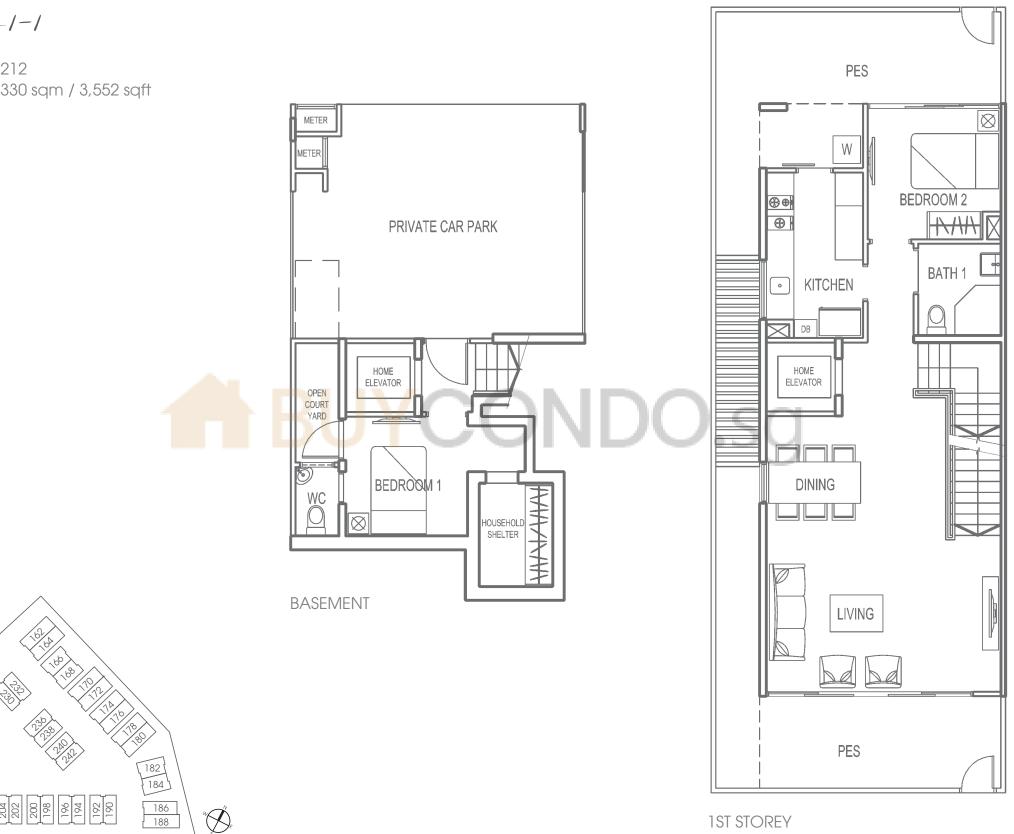

**3RD STOREY** 

Type 41-1 House No. : 212

212

: 330 sqm / 3,552 sqft Area

**3RD STOREY** 

*Type* 41-2 House No. : 210

212

210

House No. : 210 House No. : 359 sqm / 3,864 sqft

The plans are subject to change as may be required or approved by the relevant authorities. These are not drawn to scale and are for the purpose of visual presentation of the different layouts that are available. Areas are estimates only and are subject to final survey.