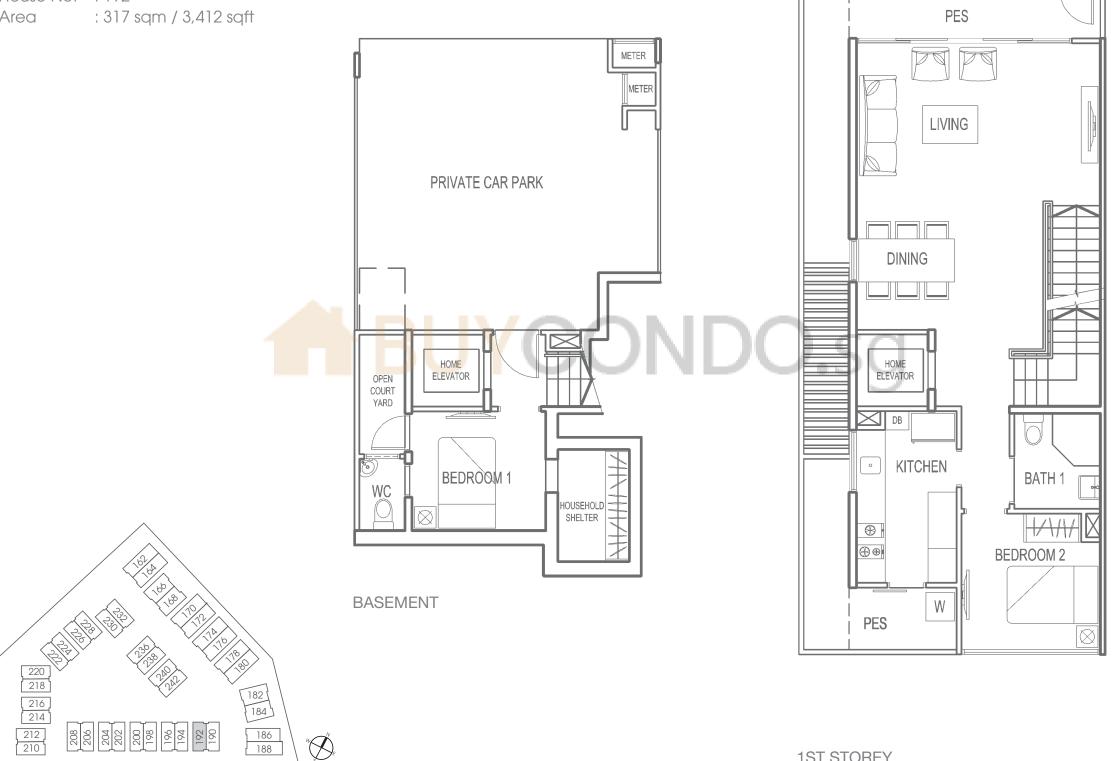

*Type* 42-5 House No. : 208

[ 212 ]

210

208

186 188

House No. : 208 Area : 317 sqm / 3,412 sqft

Type 42-6 House No. : 232

212