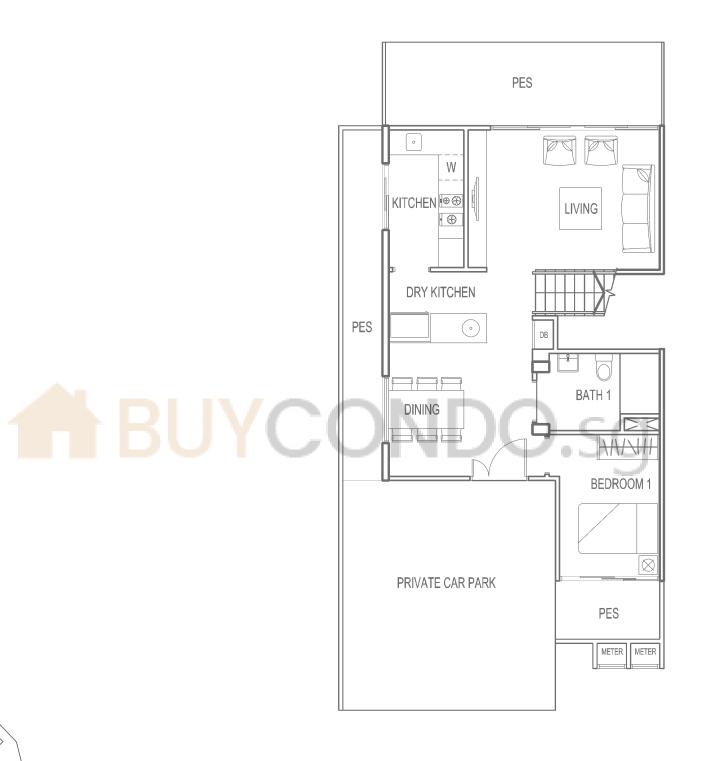

*Type* B2 House No. :166

House No. :166 Area : 297 sqm / 3,197 sqft

*Type B2-1* House No. : 168

212

210

House No. : 168 Area : 294 sqm / 3,165 sqft

*Type* B2-2 House No. : 182

House No. : 182 Area : 307 sqm / 3,305 sqft