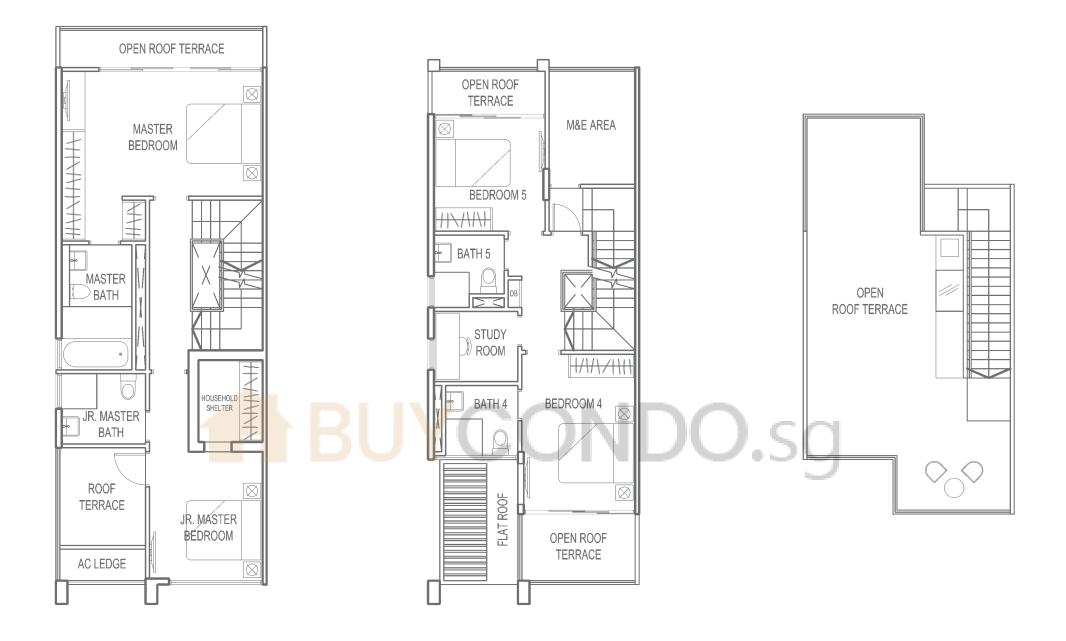

Type BI-1

House No. : 162 Area : 301 sqm / 3,240 sqft

*Type B1-2* House No. : 180

Area

212

210

88

**1ST STOREY** 