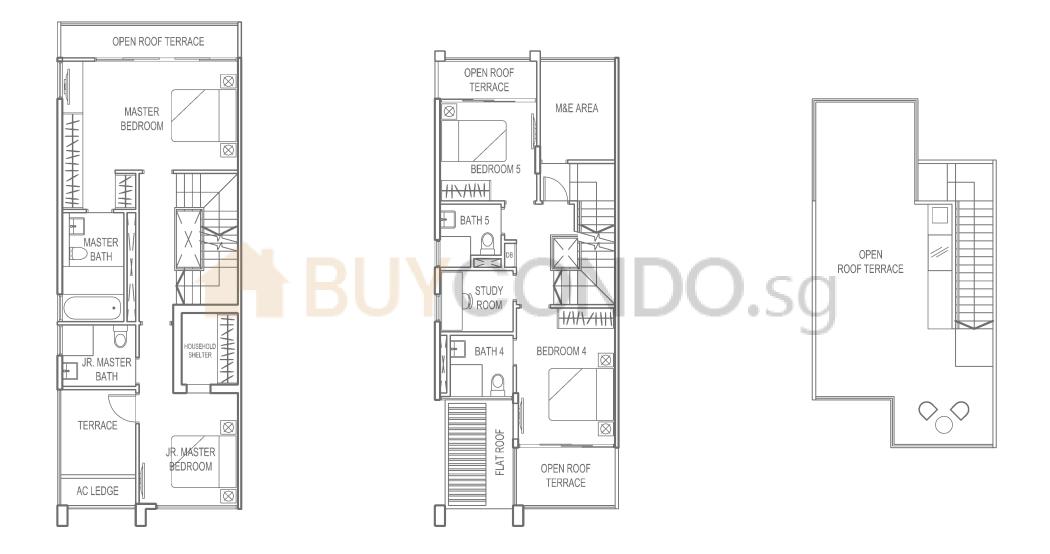

Type BI-1

House No. : 162 Area : 301 sqm / 3,240 sqft

*Type B1-2* House No. : 180

Area

212

210

88

**1ST STOREY** 