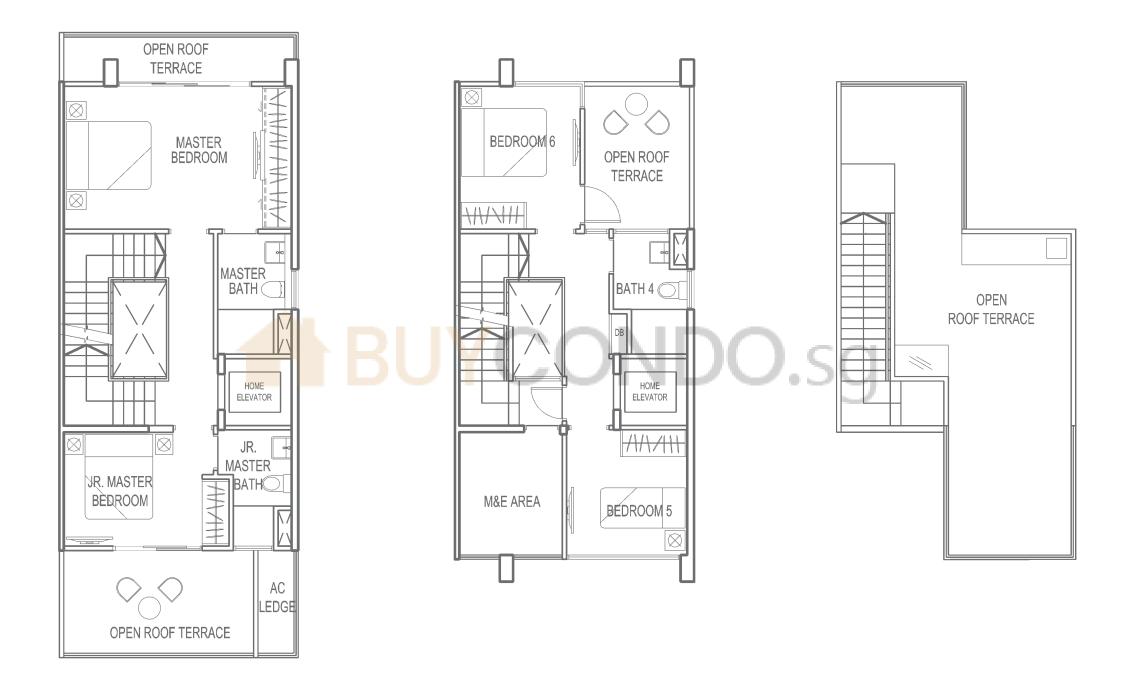

*Type* 42-5 House No. : 208

[ 212 ]

210

208

186 188

House No. : 208 Area : 317 sqm / 3,412 sqft

Type 42-6 House No. : 232

212