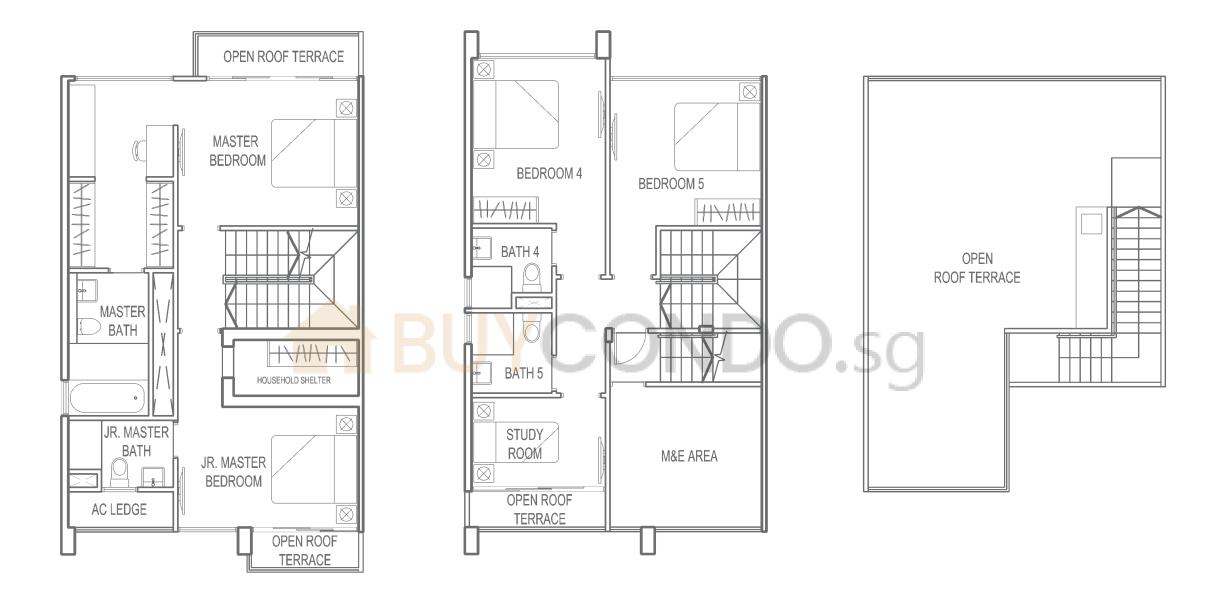

*Type* B2-3 House No. : 184

212

210

House No. : 184 Area : 312 sqm / 3,358 sqft

Type B3 House No. : 186 : 343 sqm / 3,692 sqft PES Area pd pd | W LIVING KITCHEN ۰ **@** ABUYC DINING PES BATH 1 XAAA DB BEDROOM 1 METER METER PRIVATE CAR PARK 220 218 216 214 182 184 212 186 188 210 **1ST STOREY** 