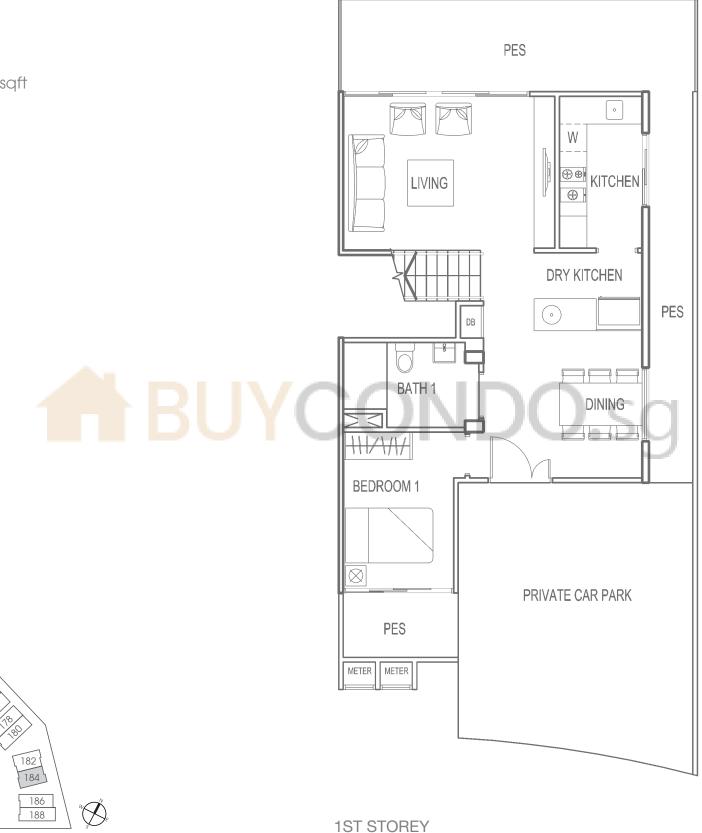

Type BI-1

House No. : 162 Area : 301 sqm / 3,240 sqft

*Type B1-2* House No. : 180

Area

212

210

88

**1ST STOREY** 

Type BI-3 House No. : 188 PES : 320 sqm / 3,445 sqft Area da da LIVING De W KITCHEN • 0  $\oplus$ PES BUYCC STORE DINING BATH 1 1/1/1/ DB BEDROOM ' PRIVATE CAR PARK 220 218 216 214 182 METER 184 METER 212 186 188 210 **1ST STOREY** 