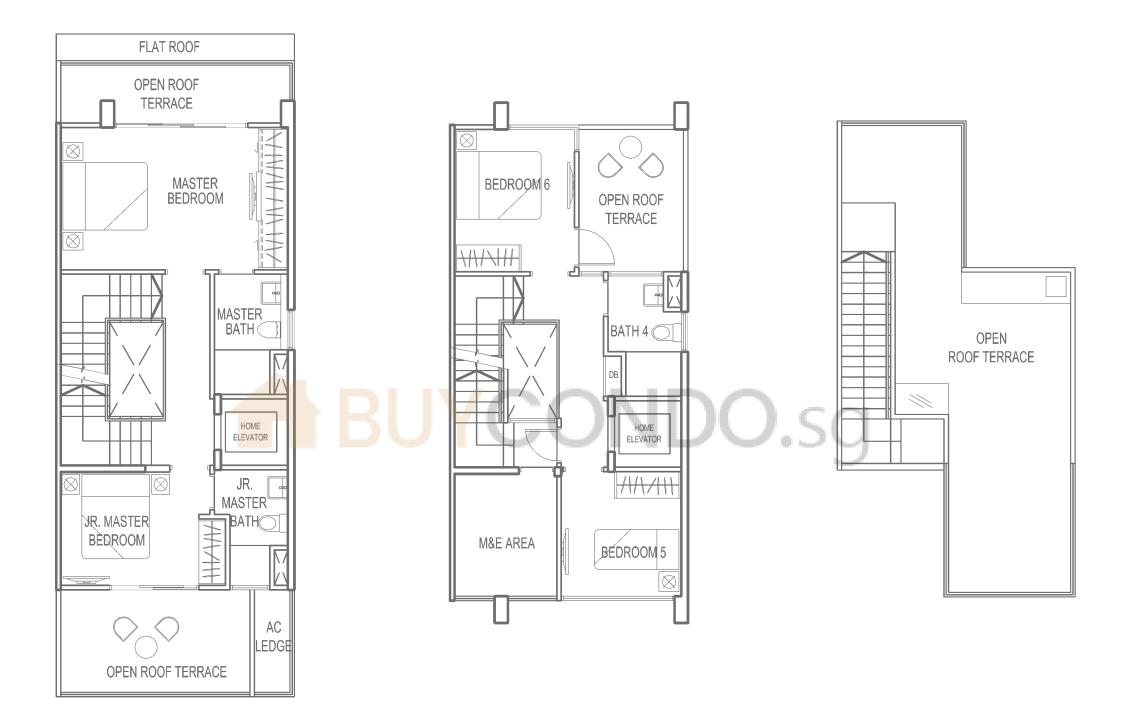

*Type* 42-2 House No. : 218

[ 212 ]

210

208

: 339 sqm / 3,649 sqft Area

The plans are subject to change as may be required or approved by the relevant authorities. These are not drawn to scale and are for the purpose of visual presentation of the different layouts that are available. Areas are estimates only and are subject to final survey.