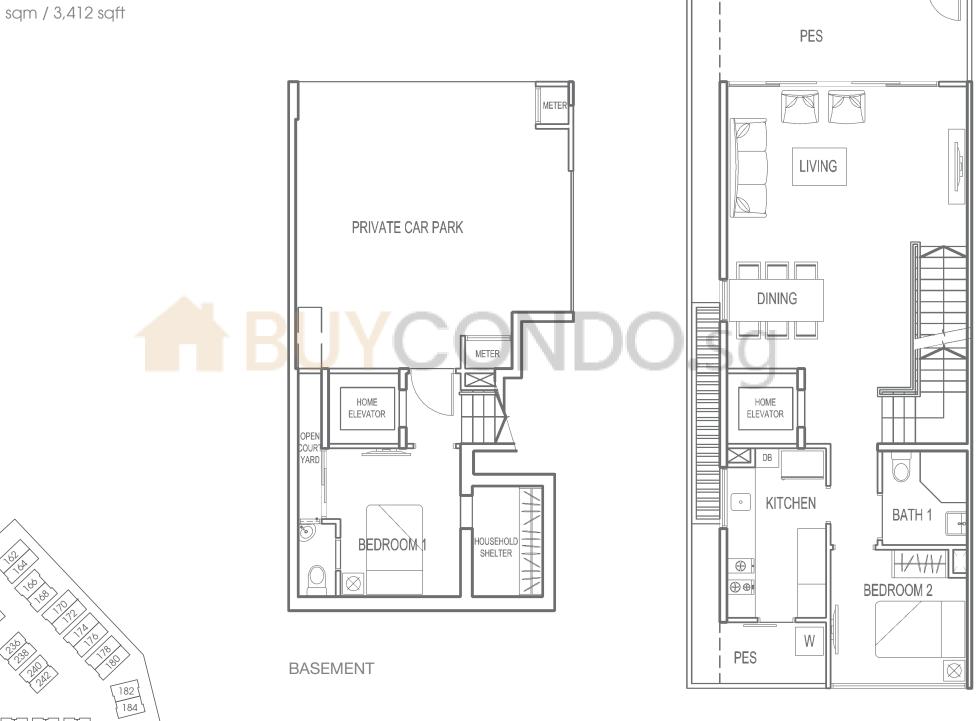

*Type* 42-5 House No. : 208

[ 212 ]

210

208

186 188

House No. : 208 Area : 317 sqm / 3,412 sqft

Type 42-6 House No. : 232

212