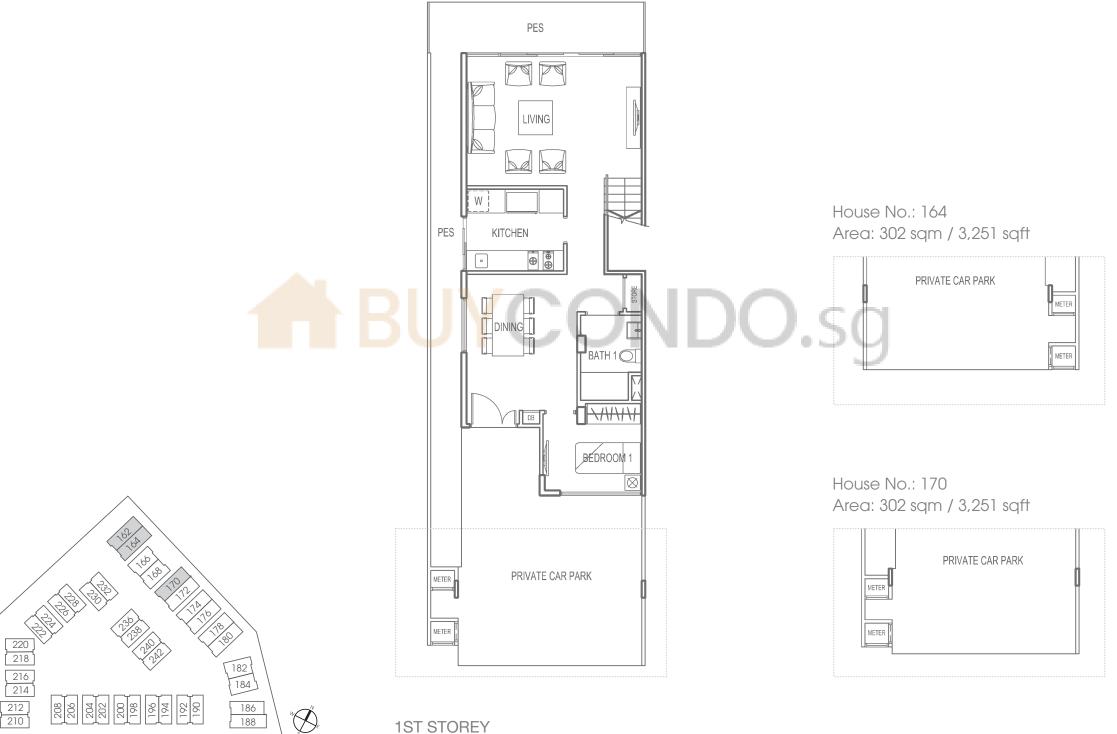

Type BI-1

House No. : 162 Area : 301 sqm / 3,240 sqft

*Type B1-2* House No. : 180

Area

212

210

88

**1ST STOREY** 