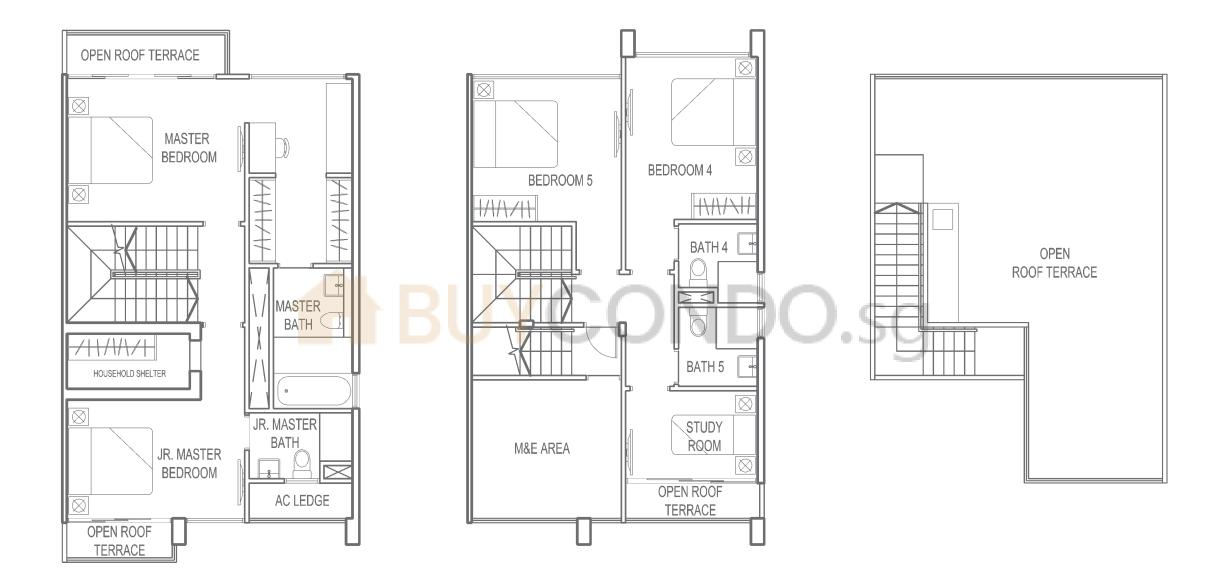

**3RD STOREY** 

Type 41-1 House No. : 212

212

: 330 sqm / 3,552 sqft Area

**3RD STOREY** 

*Type* 41-2 House No. : 210

212

210