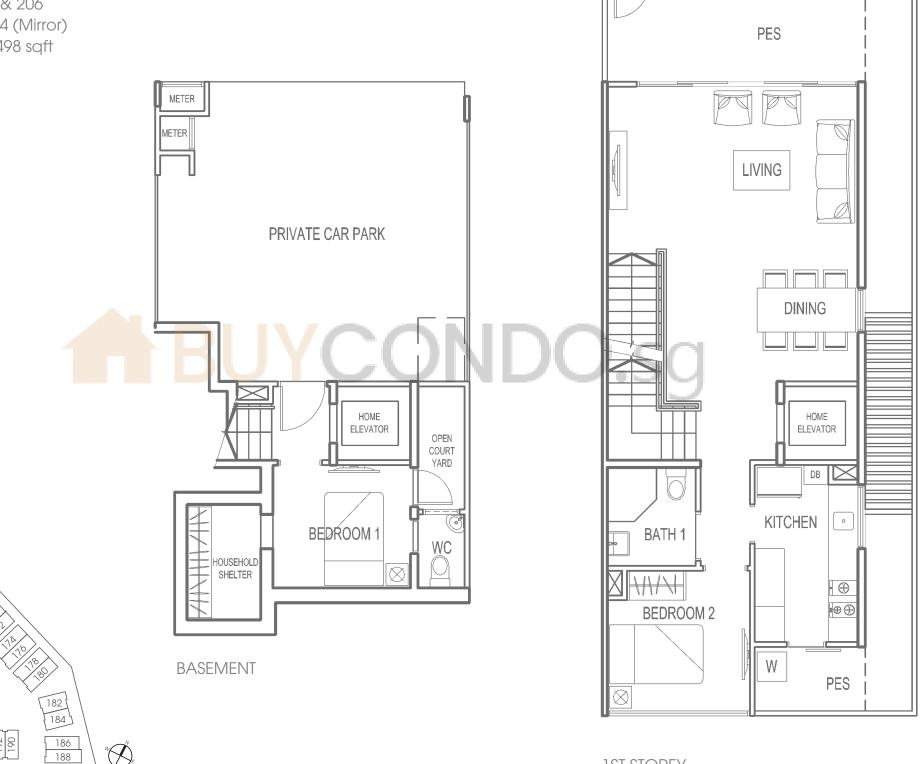

**3RD STOREY** 

Type A2

212

210

800

House No. :194, 198, 202 & 206 196, 200 & 204 (Mirror) : 325 sqm / 3,498 sqft Area

**1ST STOREY** 

The plans are subject to change as may be required or approved by the relevant authorities. These are not drawn to scale and are for the purpose of visual presentation of the different layouts that are available. Areas are estimates only and are subject to final survey.