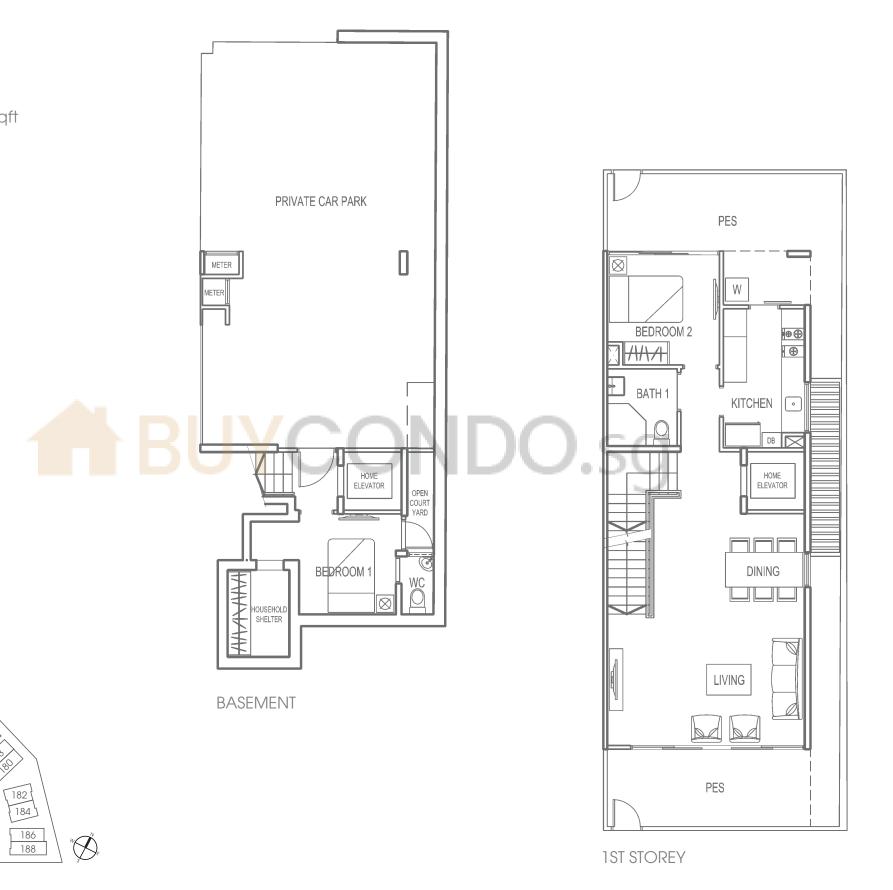

**3RD STOREY** 

Type A2

212

210

800

House No. :194, 198, 202 & 206 196, 200 & 204 (Mirror) : 325 sqm / 3,498 sqft Area

**1ST STOREY** 

The plans are subject to change as may be required or approved by the relevant authorities. These are not drawn to scale and are for the purpose of visual presentation of the different layouts that are available. Areas are estimates only and are subject to final survey.