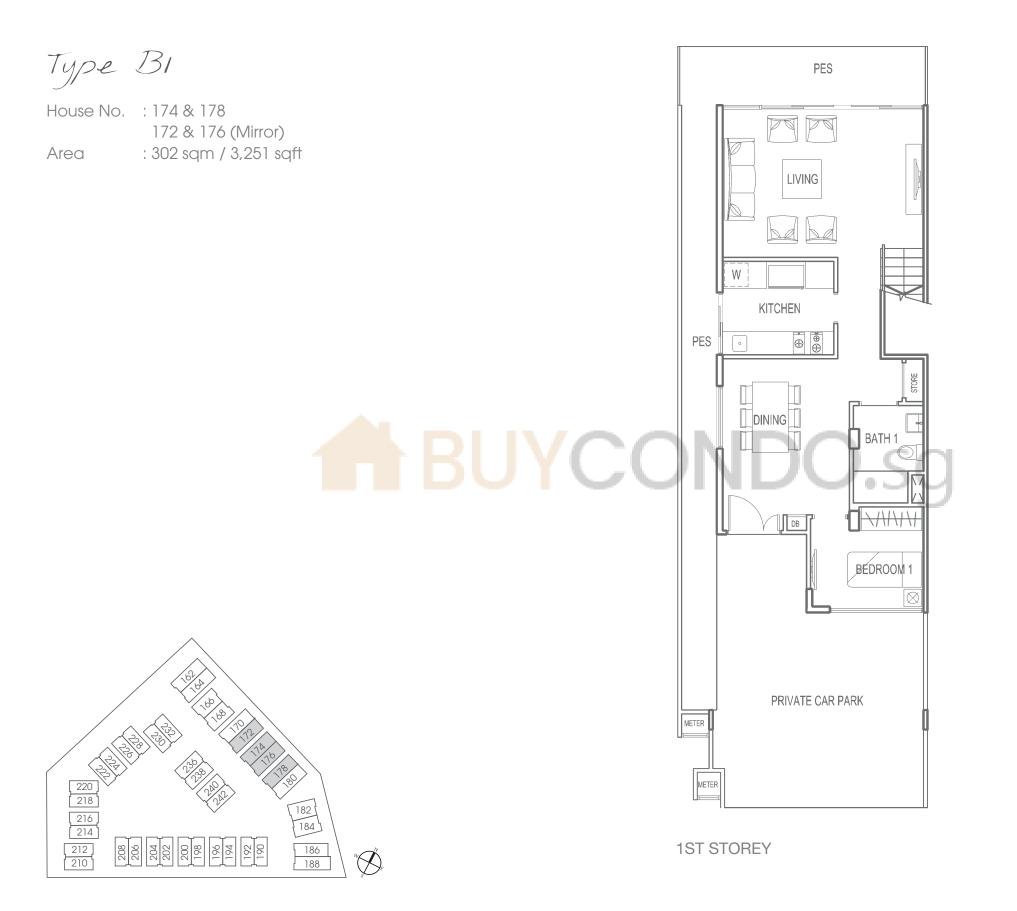

*Type* B2 House No. :166

House No. :166 Area : 297 sqm / 3,197 sqft

*Type B2-1* House No. : 168

212

210

House No. : 168 Area : 294 sqm / 3,165 sqft

*Type* B2-2 House No. : 182

House No. : 182 Area : 307 sqm / 3,305 sqft

*Type* B2-3 House No. : 184

212

210

House No. : 184 Area : 312 sqm / 3,358 sqft

Type B3 House No. : 186 : 343 sqm / 3,692 sqft PES Area pd pd | W LIVING KITCHEN ۰ **@** ABUYC DINING PES BATH 1 XAAA DB BEDROOM 1 METER METER PRIVATE CAR PARK 220 218 216 214 182 184 212 186 188 210 **1ST STOREY** 