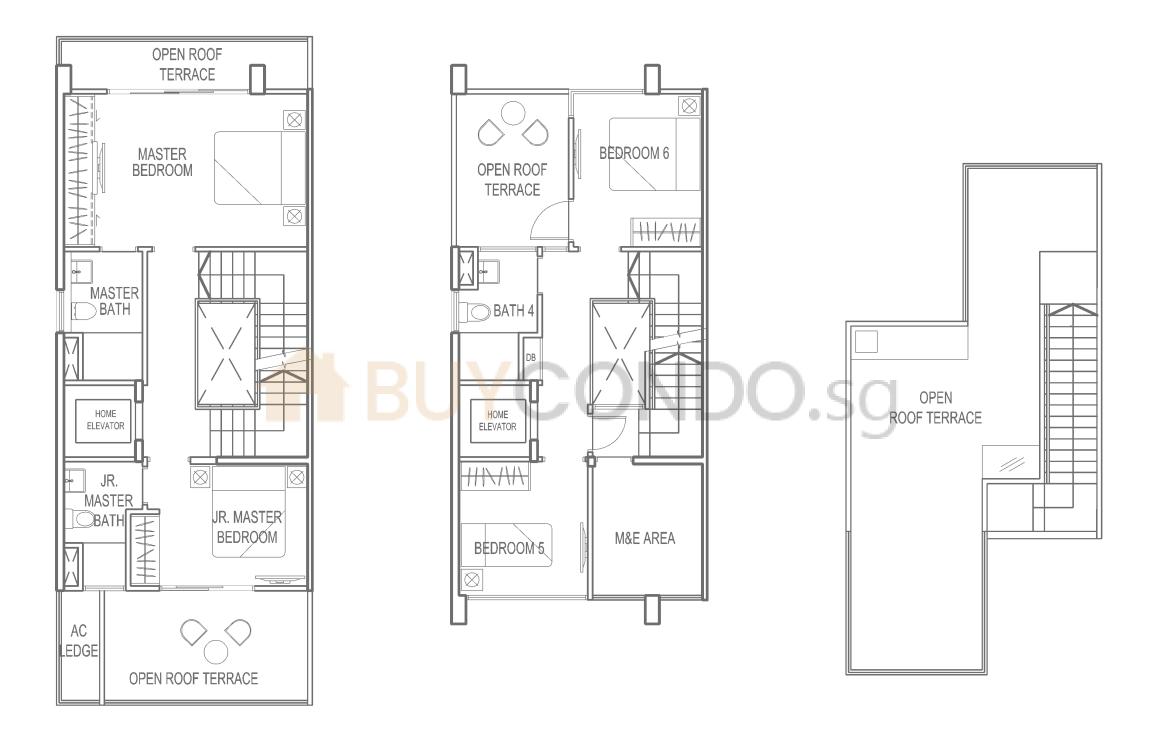

*Type* 42-5 House No. : 208

[ 212 ]

210

208

186 188

House No. : 208 Area : 317 sqm / 3,412 sqft

Type 42-6 House No. : 232

212