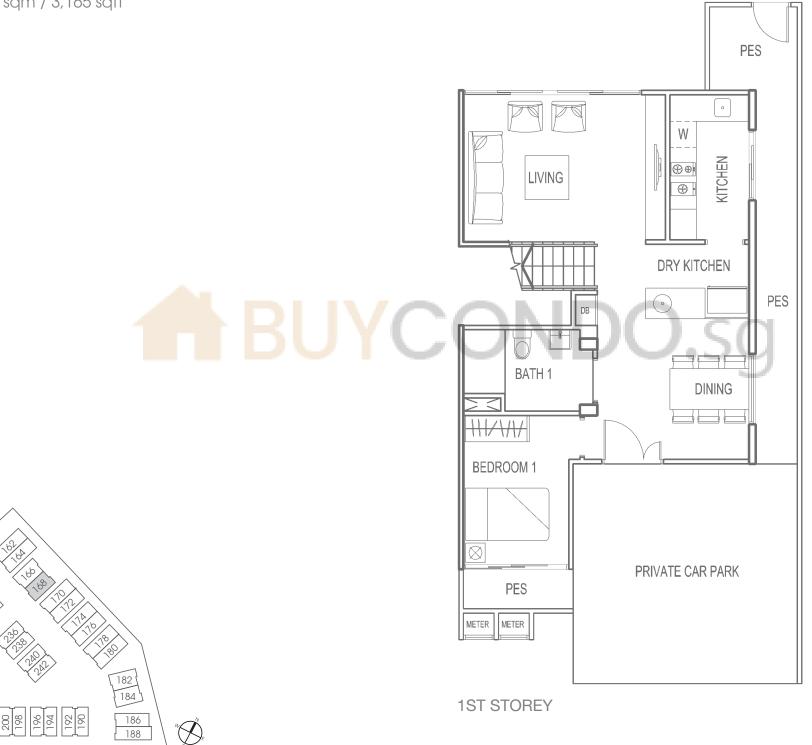

*Type* B2-3 House No. : 184

212

210

House No. : 184 Area : 312 sqm / 3,358 sqft

Type B3 House No. : 186 : 343 sqm / 3,692 sqft PES Area pd pd | W LIVING KITCHEN ۰ **@** ABUYC DINING PES BATH 1 XAAA DB BEDROOM 1 METER METER PRIVATE CAR PARK 220 218 216 214 182 184 212 186 188 210 **1ST STOREY** 