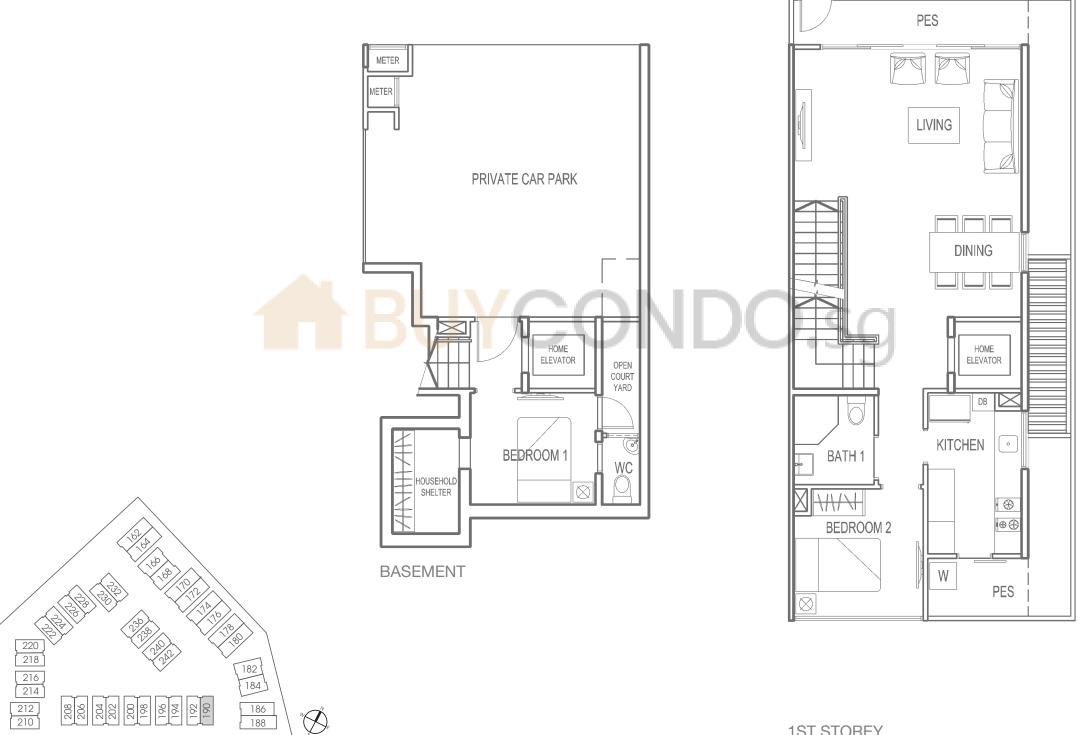

Type BI-1

House No. : 162 Area : 301 sqm / 3,240 sqft

*Type B1-2* House No. : 180

Area

212

210

88

**1ST STOREY** 