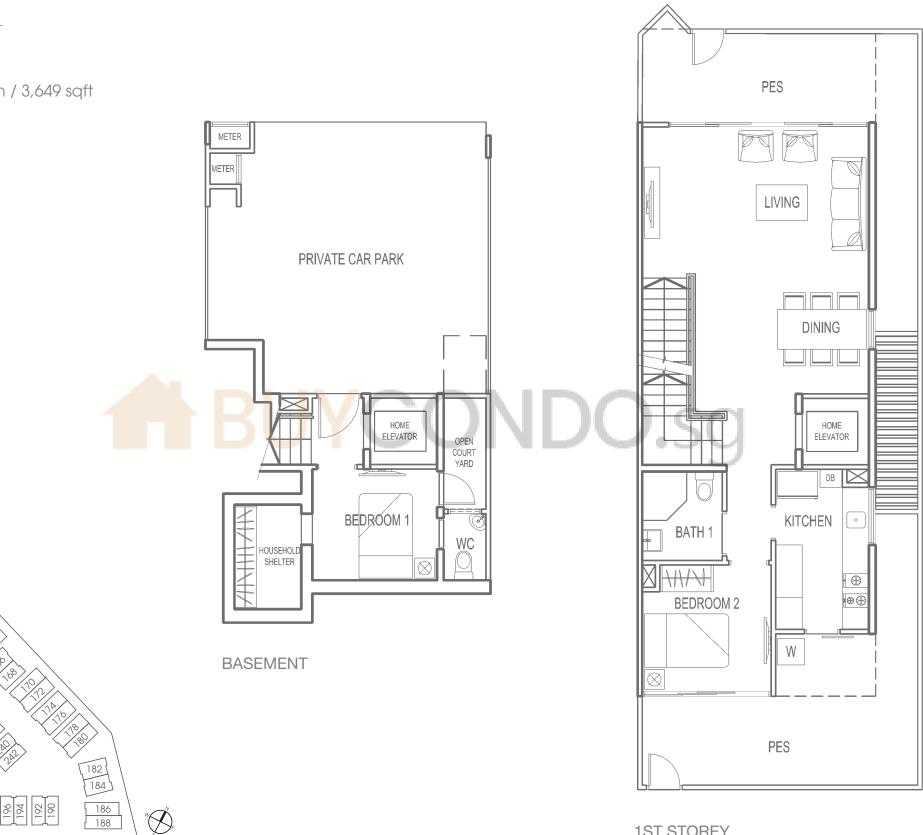

*Type* 42-2 House No. : 218

[ 212 ]

210

208

: 339 sqm / 3,649 sqft Area

The plans are subject to change as may be required or approved by the relevant authorities. These are not drawn to scale and are for the purpose of visual presentation of the different layouts that are available. Areas are estimates only and are subject to final survey.