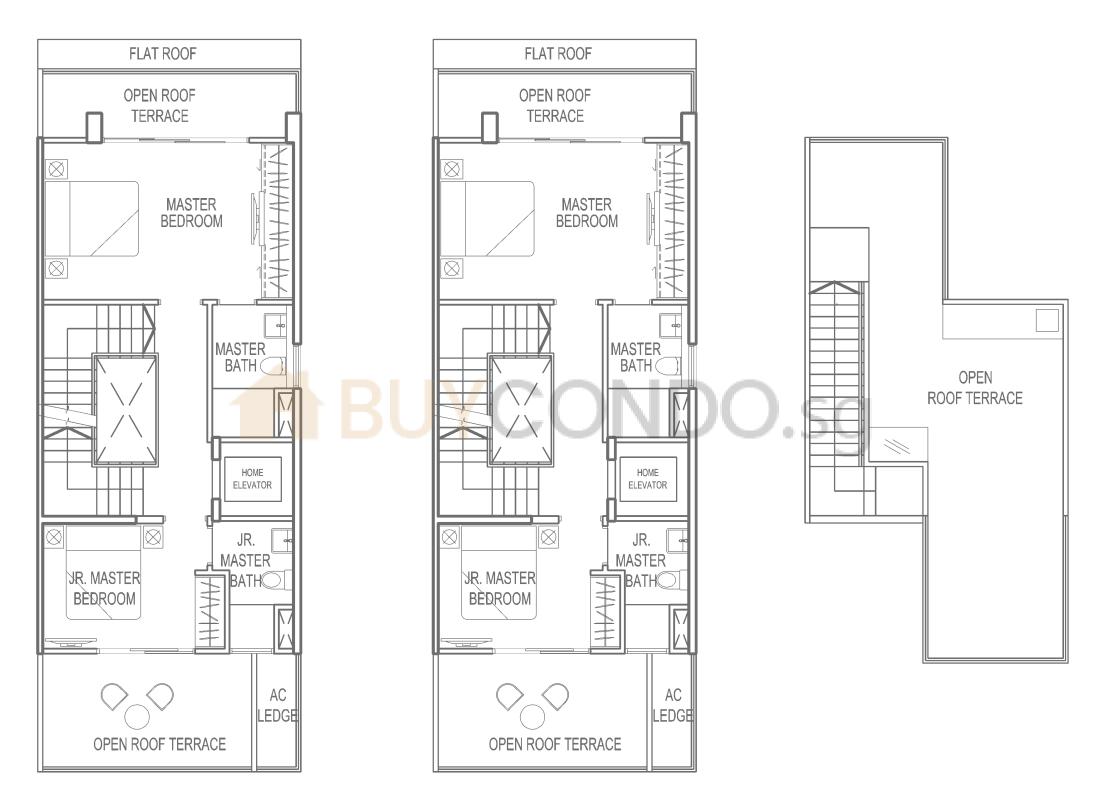

Type BI-1

House No. : 162 Area : 301 sqm / 3,240 sqft

*Type B1-2* House No. : 180

Area

212

210

88

**1ST STOREY** 

*Type* B2 House No. :166

House No. :166 Area : 297 sqm / 3,197 sqft

*Type B2-1* House No. : 168

212

210

House No. : 168 Area : 294 sqm / 3,165 sqft

*Type* B2-2 House No. : 182

House No. : 182 Area : 307 sqm / 3,305 sqft

*Type* B2-3 House No. : 184

212

210

House No. : 184 Area : 312 sqm / 3,358 sqft

Type B3 House No. : 186 : 343 sqm / 3,692 sqft PES Area pd pd | W LIVING KITCHEN ۰ **@** ABUYC DINING PES BATH 1 XAAA DB BEDROOM 1 METER METER PRIVATE CAR PARK 220 218 216 214 182 184 212 186 188 210 **1ST STOREY** 