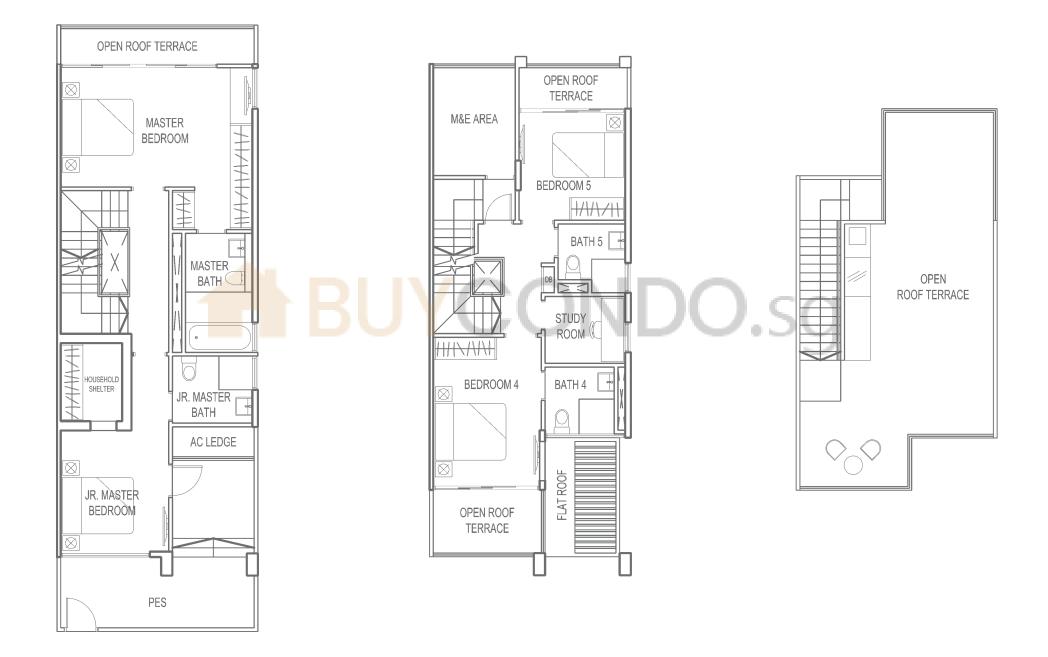

*Type* B2 House No. :166

House No. :166 Area : 297 sqm / 3,197 sqft

*Type B2-1* House No. : 168

212

210

House No. : 168 Area : 294 sqm / 3,165 sqft

*Type* B2-2 House No. : 182

House No. : 182 Area : 307 sqm / 3,305 sqft