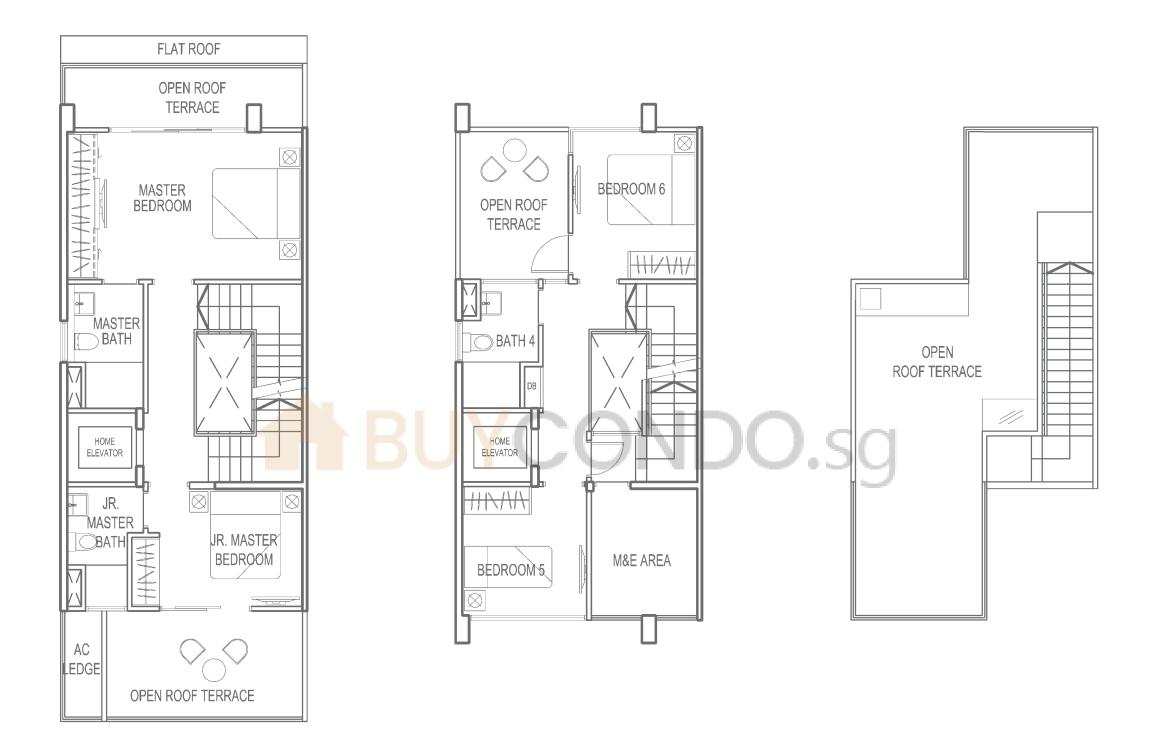

*Type* 42-2 House No. : 218

[ 212 ]

210

208

: 339 sqm / 3,649 sqft Area

The plans are subject to change as may be required or approved by the relevant authorities. These are not drawn to scale and are for the purpose of visual presentation of the different layouts that are available. Areas are estimates only and are subject to final survey.