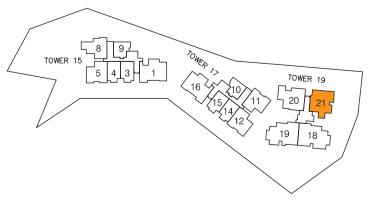

TYPE C2 (b2)

#03-20, #05-20, #07-20

Area 110 sqm / 1184 sqft

#01-21

**3-BEDROOM** 

#02-21, #06-21

TYPE C3 (b1)

Area 106 sqm / 1141 sqft

TYPE C3 (p)

Area 122 sqm / 1313 sqft

TYPE C3 (b2)

Area 106 sqm / 1141 sqft

#03-21, #05-21, #07-21