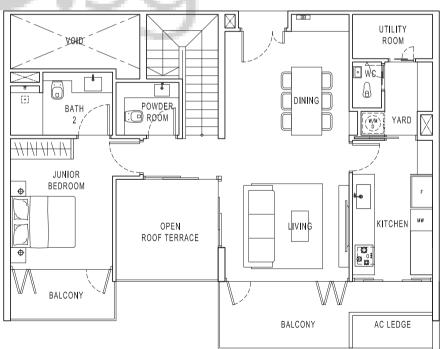

## 2-BEDROOM

TYPE B1 Area 81 sqm / 872 sqft

#05-12 to #07-12

(Mirrored) #05-05 to #07-05 #05-11 to #08-11 TYPE B2 Area 83 sqm / 893 sqft #05-08 to #08-08