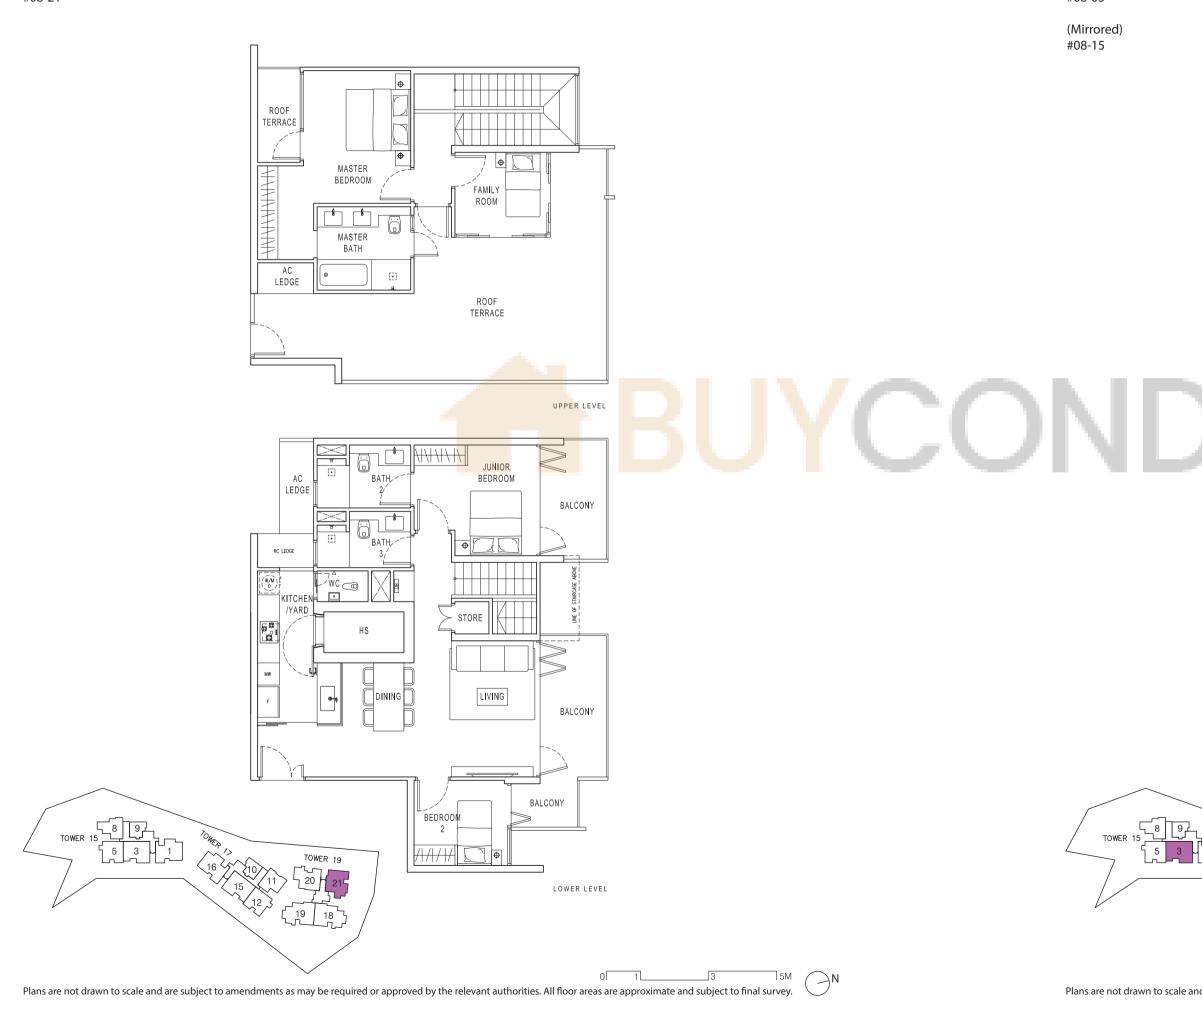

## **PENTHOUSE**

**TYPE PH4** Area 190 sqm / 2045 sqft

#08-03

(Mirrored) #08-15

LOWER LEVEL