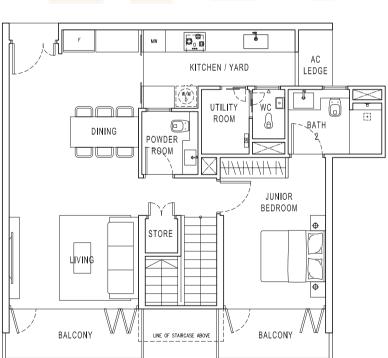

## **ATELIER LOFT**

TYPE LF1 Area 108 sqm / 1163 sqft

#02-01 to #02-02 #02-07 to #02-08 #02-12 to #02-15

(Mirrored) #02-03 to #02-06 #02-11, #02-16 to #02-17

LOWER LEVEL