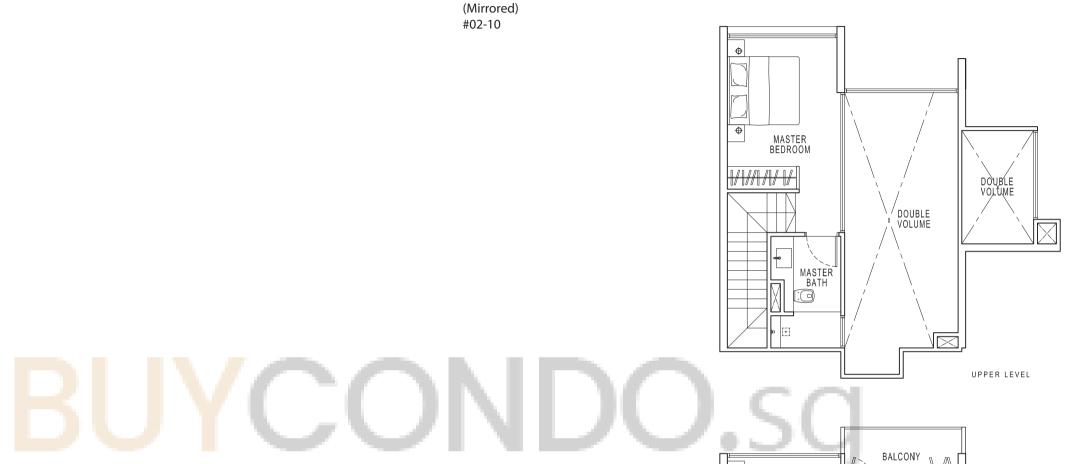

## **ATELIER LOFT**

**TYPE LF2** Area 118 sqm / 1270 sqft

#02-09

(Mirrored) #02-10

Plans are not drawn to scale and are subject to amendments as may be required or approved by the relevant authorities. All floor areas are approximate and subject to final survey.