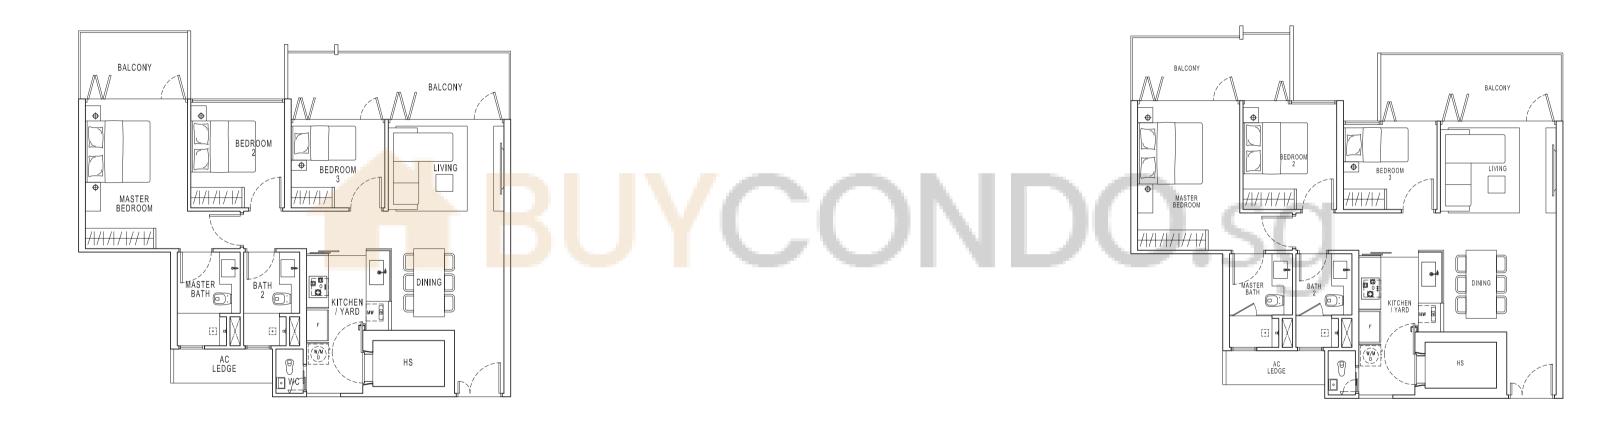

## **3-BEDROOM**

TYPE C1 (b) Area 112 sqm / 1206 sqft

#05-01 to #07-01

(Mirrored) #05-16 to #07-16 TYPE C2 (p) Area 91 sqm / 980 sqft

#01-20

**3-BEDROOM** 

**TYPE C2 (b1)**Area 110 sqm / 1184 sqft

#02-20, #06-20

TYPE C2 (b2)

#03-20, #05-20, #07-20

Area 110 sqm / 1184 sqft

#01-21

**3-BEDROOM** 

#02-21, #06-21

TYPE C3 (b1)

Area 106 sqm / 1141 sqft