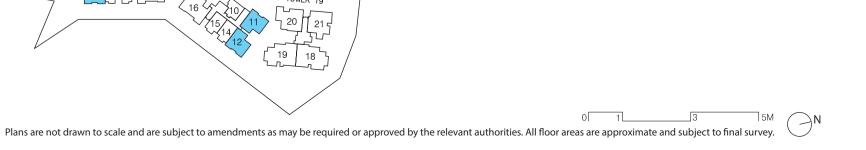

## **3-BEDROOM**

TYPE C1 (b) Area 112 sqm / 1206 sqft

#05-01 to #07-01

(Mirrored) #05-16 to #07-16 TYPE C2 (p) Area 91 sqm / 980 sqft

#01-20

**3-BEDROOM** 

**TYPE C2 (b1)**Area 110 sqm / 1184 sqft

#02-20, #06-20

TYPE C2 (b2)

#03-20, #05-20, #07-20

Area 110 sqm / 1184 sqft

#01-21

**3-BEDROOM** 

#02-21, #06-21

TYPE C3 (b1)

Area 106 sqm / 1141 sqft

TYPE C3 (p)

Area 122 sqm / 1313 sqft

TYPE C3 (b2)

Area 106 sqm / 1141 sqft

#03-21, #05-21, #07-21