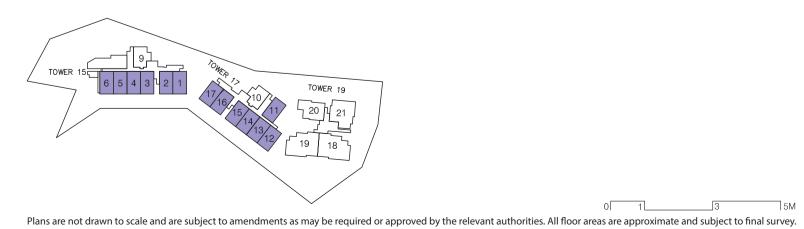

## **GARDEN TERRASSE**

TYPE SH1 Area 65 sqm / 700 sqft

#01-01 to #01-02 #01-12 to #01-15

(Mirrored) #01-03 to #01-06 #01-11, #01-16 to #01-17

WINDOW VARIATION ON CORNER UNITS

#01-01 #01-12

(MIRRORED) #01-11, #01-17

## **GARDEN TERRASSE**

TYPE SH2 Area 68 sqm / 732 sqft

#01-09

(Mirrored) #01-10

#01-10