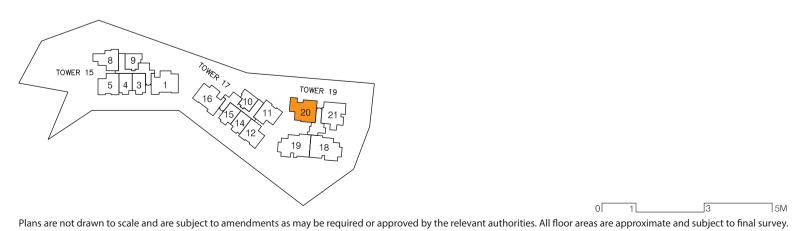

## **3-BEDROOM**

TYPE C1 (b) Area 112 sqm / 1206 sqft

#05-01 to #07-01

(Mirrored) #05-16 to #07-16 TYPE C2 (p) Area 91 sqm / 980 sqft

#01-20

**3-BEDROOM** 

**TYPE C2 (b1)**Area 110 sqm / 1184 sqft

#02-20, #06-20

TYPE C2 (b2)

#03-20, #05-20, #07-20

Area 110 sqm / 1184 sqft

#01-21

**3-BEDROOM** 

#02-21, #06-21

TYPE C3 (b1)

Area 106 sqm / 1141 sqft