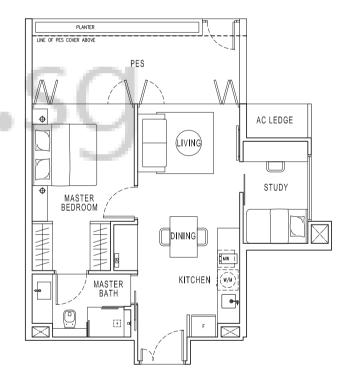

## 1-BEDROOM + STUDY

TYPE A2 Area 56 sqm / 603 sqft

#05-03 to #07-03 #05-14 to #07-14

(Mirrored) #05-04 to #07-04 #05-15 to #07-15

BUYCONDO.