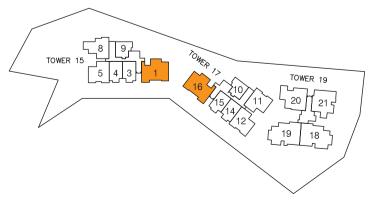

## **3-BEDROOM**

TYPE C1 (b) Area 112 sqm / 1206 sqft

#05-01 to #07-01

(Mirrored) #05-16 to #07-16 TYPE C2 (p) Area 91 sqm / 980 sqft

#01-20

**3-BEDROOM** 

**TYPE C2 (b1)**Area 110 sqm / 1184 sqft

#02-20, #06-20

TYPE C2 (b2)

#03-20, #05-20, #07-20

Area 110 sqm / 1184 sqft

#01-21

**3-BEDROOM** 

#02-21, #06-21

TYPE C3 (b1)

Area 106 sqm / 1141 sqft