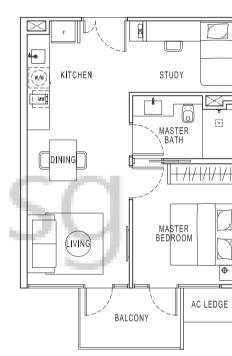

## 1-BEDROOM + STUDY

TYPE A2 Area 56 sqm / 603 sqft

#05-03 to #07-03 #05-14 to #07-14

(Mirrored) #05-04 to #07-04 #05-15 to #07-15

BUYCONDO.