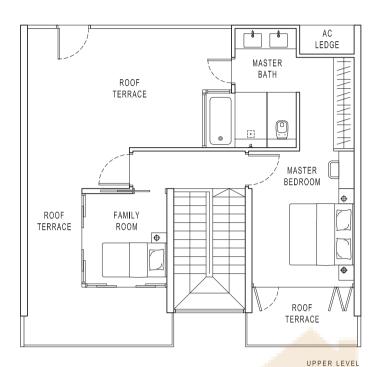

## **PENTHOUSE**

TYPE PH1 Area 171 sqm / 1841 sqft

#08-12

(Mirrored) #08-05

LOWER LEVEL

TYPE PH2 Area 214 sqm / 2303 sqft

#08-20

## **PENTHOUSE**

**TYPE PH4** Area 190 sqm / 2045 sqft

#08-03

(Mirrored) #08-15

LOWER LEVEL

## **PENTHOUSE**

TYPE PH5 Area 200 sqm / 2153 sqft

#08-01

(Mirrored) #08-16

Plans are not drawn to scale and are subject to amendments as may be required or approved by the relevant authorities. All floor areas are approximate and subject to final survey.