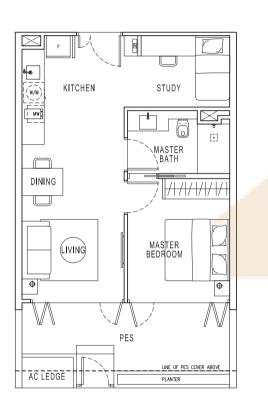

## 1-BEDROOM + STUDY

TYPE A2 Area 56 sqm / 603 sqft

#05-03 to #07-03 #05-14 to #07-14

(Mirrored) #05-04 to #07-04 #05-15 to #07-15

BUYCONDO.