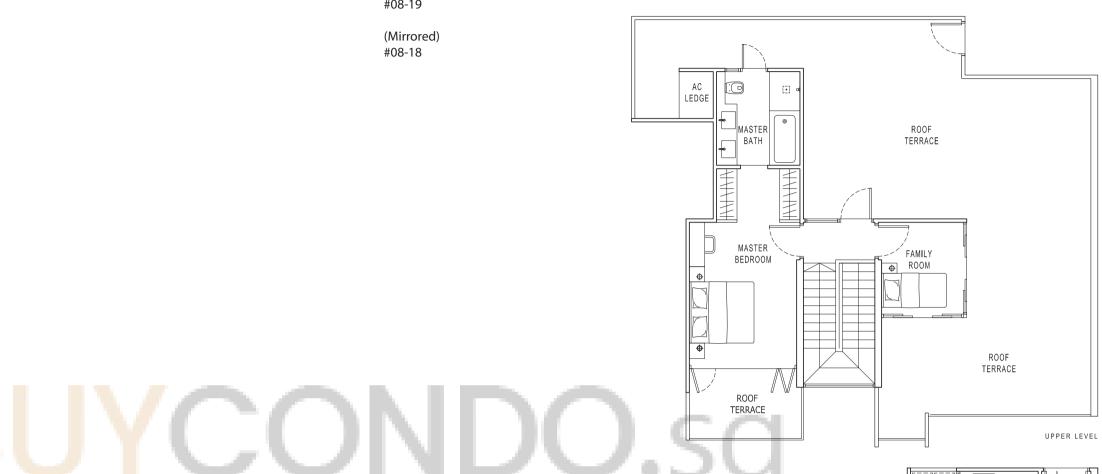

**PENTHOUSE** 

**TYPE PH6** Area 263 sqm / 2831 sqft

#08-19

(Mirrored) #08-18