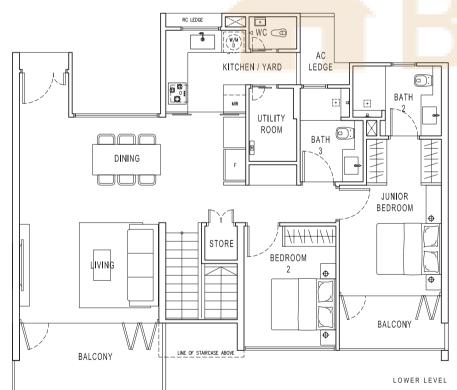

## **PENTHOUSE**

TYPE PH1 Area 171 sqm / 1841 sqft

#08-12

(Mirrored) #08-05

LOWER LEVEL

TYPE PH2 Area 214 sqm / 2303 sqft

#08-20

## **PENTHOUSE**

**TYPE PH4** Area 190 sqm / 2045 sqft

#08-03

(Mirrored) #08-15

LOWER LEVEL

## **PENTHOUSE**

TYPE PH5 Area 200 sqm / 2153 sqft

#08-01

(Mirrored) #08-16

Plans are not drawn to scale and are subject to amendments as may be required or approved by the relevant authorities. All floor areas are approximate and subject to final survey.