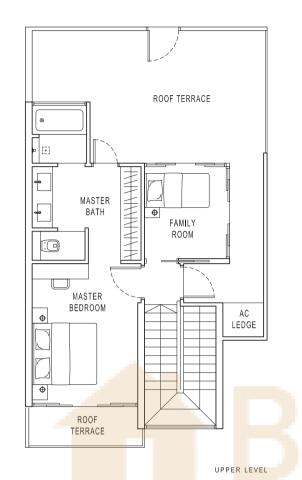

## **ATELIER LOFT**

TYPE LF1 Area 108 sqm / 1163 sqft

#02-01 to #02-02 #02-07 to #02-08 #02-12 to #02-15

(Mirrored) #02-03 to #02-06 #02-11, #02-16 to #02-17

LOWER LEVEL