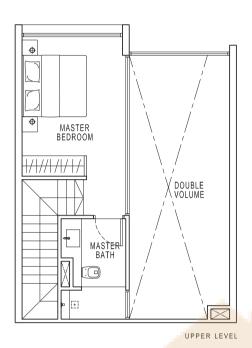

## **ATELIER LOFT**

TYPE LF1 Area 108 sqm / 1163 sqft

#02-01 to #02-02 #02-07 to #02-08 #02-12 to #02-15

(Mirrored) #02-03 to #02-06 #02-11, #02-16 to #02-17

LOWER LEVEL