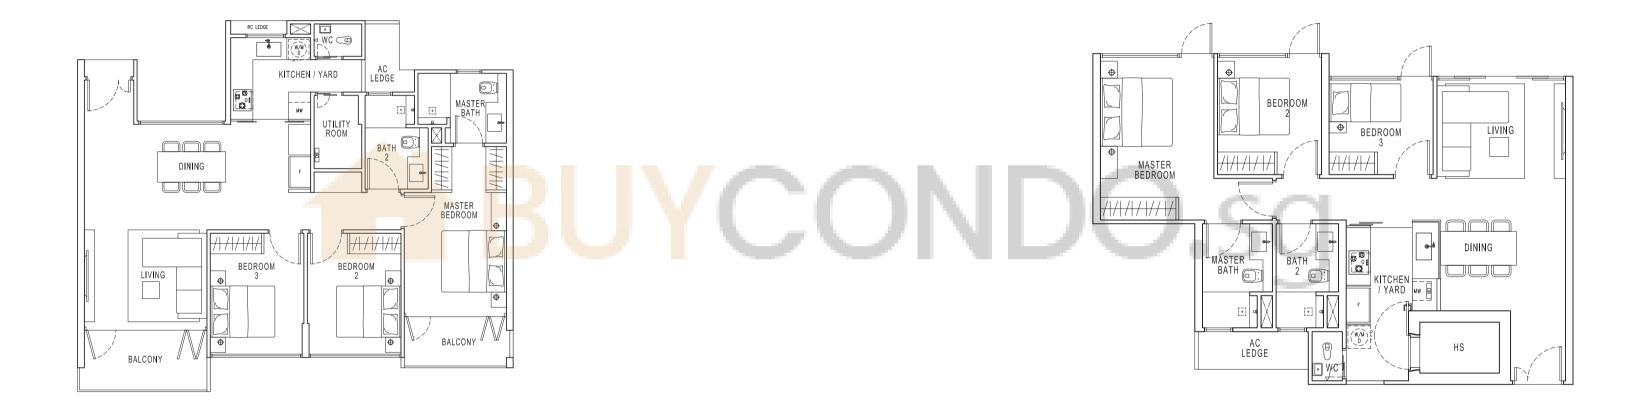

## **4-BEDROOM**

**TYPE D (p)**Area 148 sqm / 1593 sqft

#01-19

(Mirrored) #01-18

TYPE D (b1) Area 134 sqm / 1442 sqft

#03-19, #05-19, #07-19

(Mirrored) #02-18, #06-18

## **4-BEDROOM**

TYPE D (b2) Area 133 sqm / 1432 sqft

#02-19, #06-19

(Mirrored)

#03-18, #05-18, #07-18