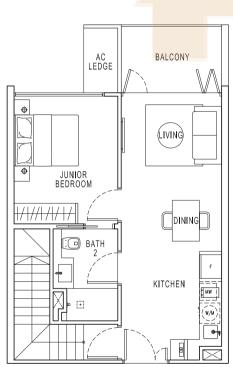

## **ATELIER LOFT**

TYPE LF1 Area 108 sqm / 1163 sqft

#02-01 to #02-02 #02-07 to #02-08 #02-12 to #02-15

(Mirrored) #02-03 to #02-06 #02-11, #02-16 to #02-17

LOWER LEVEL