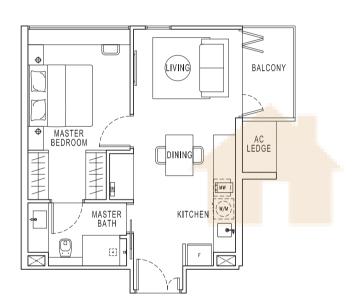

TYPE A1 Area 51 sqm / 549 sqft

#05-09 to #08-09

(Mirrored) #05-10 to #08-10

## 1-BEDROOM + STUDY

TYPE A2 Area 56 sqm / 603 sqft

#05-03 to #07-03 #05-14 to #07-14

(Mirrored) #05-04 to #07-04 #05-15 to #07-15

BUYCONDO.