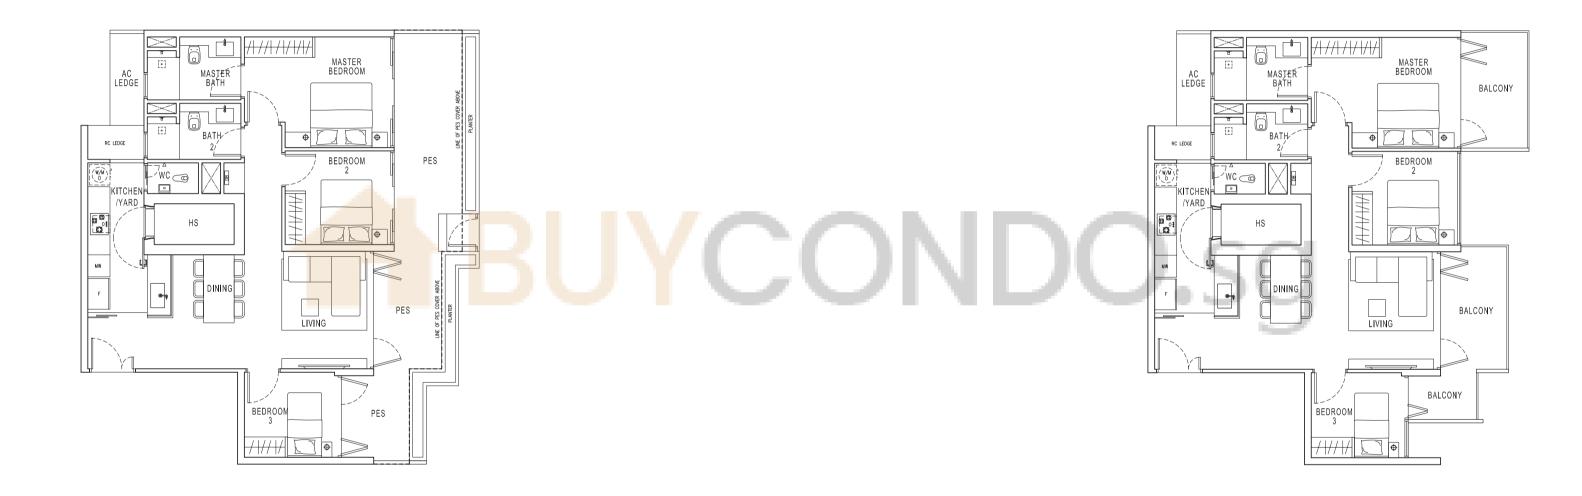

TYPE C2 (b2)

#03-20, #05-20, #07-20

Area 110 sqm / 1184 sqft

#01-21

**3-BEDROOM** 

#02-21, #06-21

TYPE C3 (b1)

Area 106 sqm / 1141 sqft