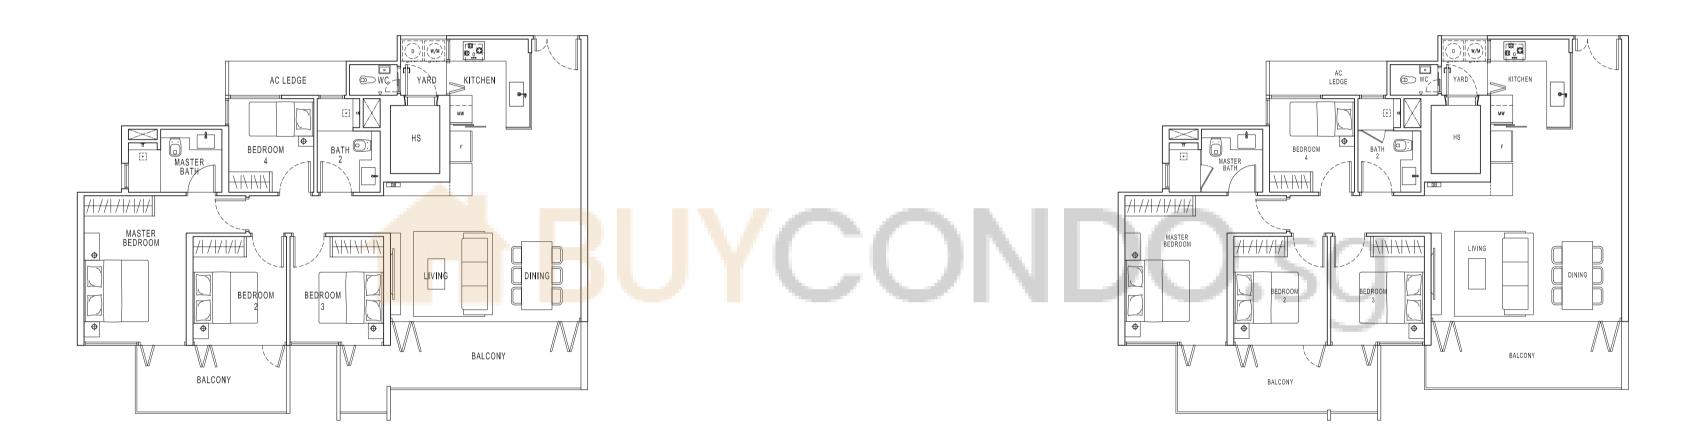

## **4-BEDROOM**

**TYPE D (p)**Area 148 sqm / 1593 sqft

#01-19

(Mirrored) #01-18

TYPE D (b1) Area 134 sqm / 1442 sqft

#03-19, #05-19, #07-19

(Mirrored) #02-18, #06-18

## **4-BEDROOM**

TYPE D (b2) Area 133 sqm / 1432 sqft

#02-19, #06-19

(Mirrored)

#03-18, #05-18, #07-18