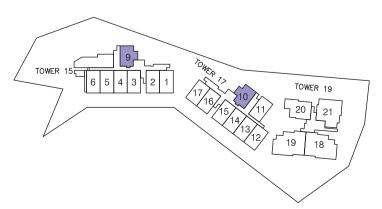

## **GARDEN TERRASSE**

TYPE SH1 Area 65 sqm / 700 sqft

#01-01 to #01-02 #01-12 to #01-15

(Mirrored) #01-03 to #01-06 #01-11, #01-16 to #01-17

WINDOW VARIATION ON CORNER UNITS

#01-01 #01-12

(MIRRORED) #01-11, #01-17

## **GARDEN TERRASSE**

TYPE SH2 Area 68 sqm / 732 sqft

#01-09

(Mirrored) #01-10

#01-10