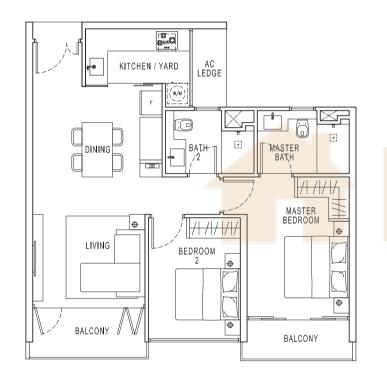

ft

#02-01 to #02-02 #02-07 to #02-08 #02-12 to #02-15

(Mirrored) #02-03 to #02-06 #02-11, #02-16 to #02-17





LOWER LEVEL



## **ATELIER LOFT**

**TYPE LF2** Area 118 sqm / 1270 sqft

#02-09

(Mirrored) #02-10







Plans are not drawn to scale and are subject to amendments as may be required or approved by the relevant authorities. All floor areas are approximate and subject to final survey.



TYPE A1 Area 51 sqm / 549 sqft

#05-09 to #08-09

(Mirrored) #05-10 to #08-10

## 1-BEDROOM + STUDY

TYPE A2 Area 56 sqm / 603 sqft

#05-03 to #07-03 #05-14 to #07-14

(Mirrored) #05-04 to #07-04 #05-15 to #07-15



BUYCONDO.











## 2-BEDROOM

TYPE B1 Area 81 sqm / 872 sqft

#05-12 to #07-12

(Mirrored) #05-05 to #07-05 #05-11 to #08-11 TYPE B2 Area 83 sqm / 893 sqft #05-08 to #08-08













## **3-BEDROOM**

TYPE C1 (b) Area 112 sqm / 1206 sqft

#05-01 to #07-01

(Mirrored) #05-16 to #07-16 TYPE C2 (p) Area 91 sqm / 980 sqft

#01-20











**3-BEDROOM** 

**TYPE C2 (b1)**Area 110 sqm / 1184 sqft

#02-20, #06-20

TYPE C2 (b2)

#03-20, #05-20, #07-20











Area 110 sqm / 1184 sqft

#01-21

**3-BEDROOM** 

#02-21, #06-21

TYPE C3 (b1)

Area 106 sqm / 1141 sqft

TYPE C3 (p)

Area 122 sqm / 1313 sqft









TYPE C3 (b2)

Area 106 sqm / 1141 sqft

#03-21, #05-21, #07-21

## **4-BEDROOM**

**TYPE D (p)**Area 148 sqm / 1593 sqft

#01-19

(Mirrored) #01-18











TYPE D (b1) Area 134 sqm / 1442 sqft

#03-19, #05-19, #07-19

(Mirrored) #02-18, #06-18

## **4-BEDROOM**

TYPE D (b2) Area 133 sqm / 1432 sqft

#02-19, #06-19

(Mirrored)

#03-18, #05-18, #07-18