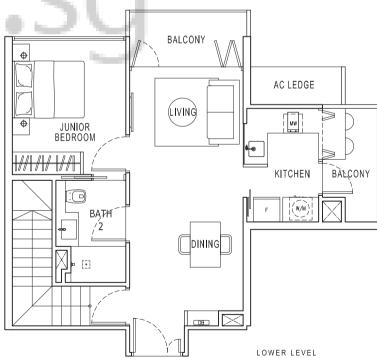

## **ATELIER LOFT**

TYPE LF1 Area 108 sqm / 1163 sqft

#02-01 to #02-02 #02-07 to #02-08 #02-12 to #02-15

(Mirrored) #02-03 to #02-06 #02-11, #02-16 to #02-17

LOWER LEVEL