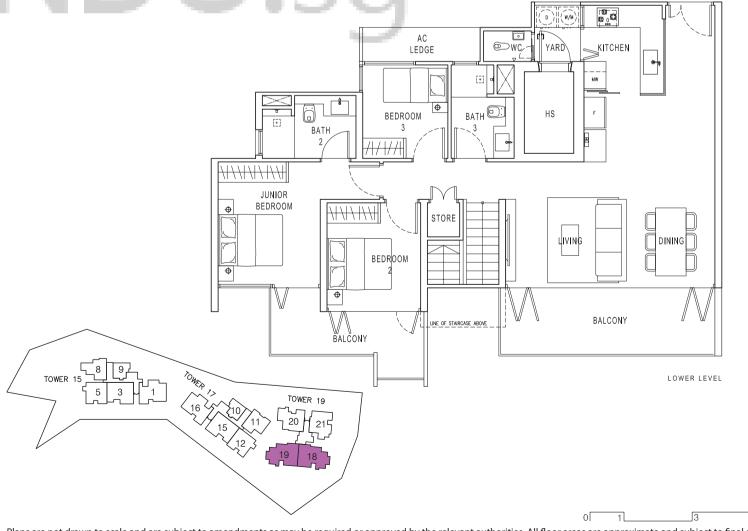

**PENTHOUSE** 

**TYPE PH6** Area 263 sqm / 2831 sqft

#08-19

(Mirrored) #08-18