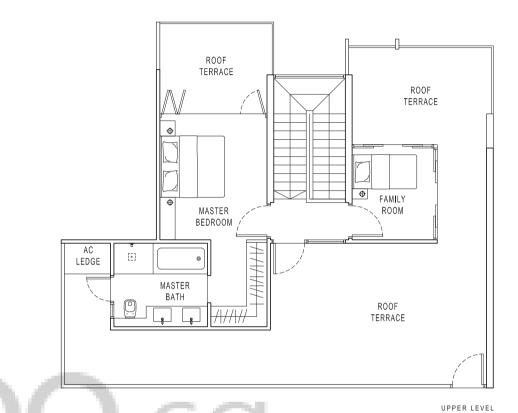

## **PENTHOUSE**

TYPE PH1 Area 171 sqm / 1841 sqft

#08-12

(Mirrored) #08-05

LOWER LEVEL

TYPE PH2 Area 214 sqm / 2303 sqft

#08-20

## **PENTHOUSE**

**TYPE PH4** Area 190 sqm / 2045 sqft

#08-03

(Mirrored) #08-15

LOWER LEVEL