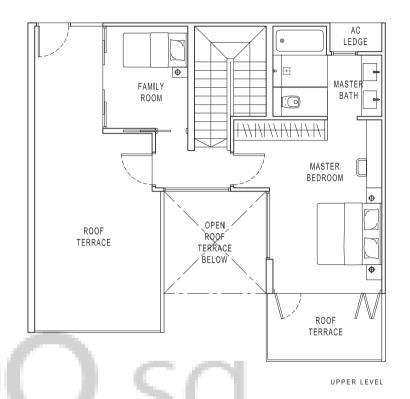

## **PENTHOUSE**

**TYPE PH4** Area 190 sqm / 2045 sqft

#08-03

(Mirrored) #08-15

LOWER LEVEL