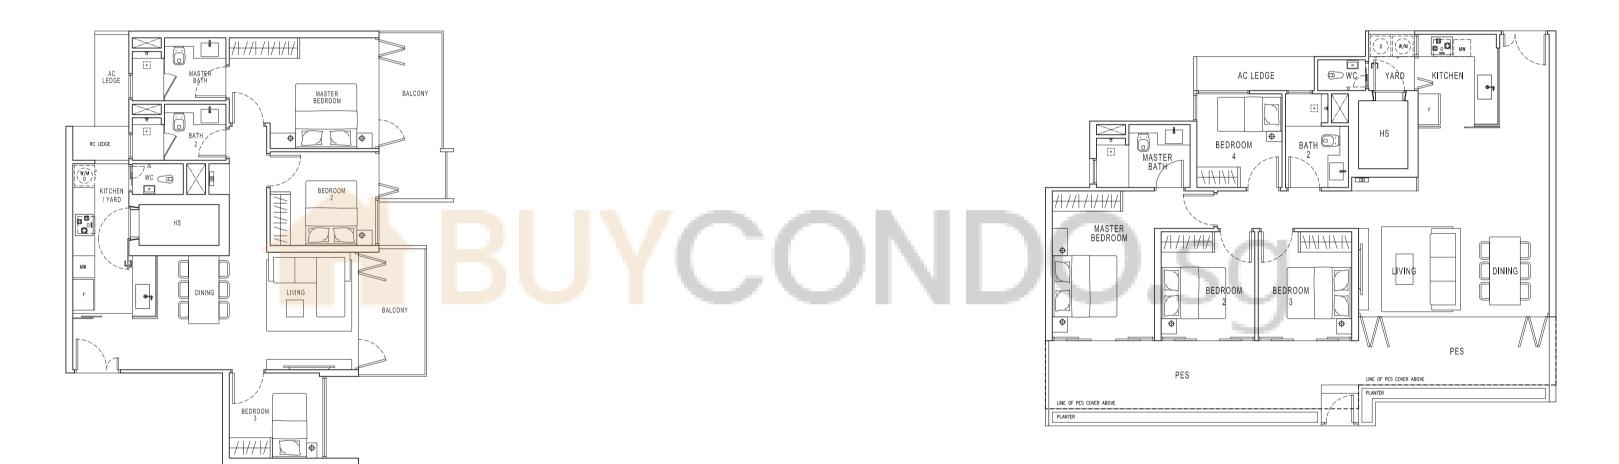

TYPE C2 (b2)

#03-20, #05-20, #07-20

Area 110 sqm / 1184 sqft

#01-21

**3-BEDROOM** 

#02-21, #06-21

TYPE C3 (b1)

Area 106 sqm / 1141 sqft

TYPE C3 (p)

Area 122 sqm / 1313 sqft

TYPE C3 (b2)

Area 106 sqm / 1141 sqft

#03-21, #05-21, #07-21