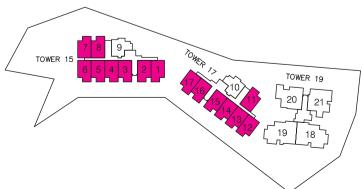

## **GARDEN TERRASSE**

TYPE SH1 Area 65 sqm / 700 sqft

#01-01 to #01-02 #01-12 to #01-15

(Mirrored) #01-03 to #01-06 #01-11, #01-16 to #01-17

WINDOW VARIATION ON CORNER UNITS

#01-01 #01-12

(MIRRORED) #01-11, #01-17

## **GARDEN TERRASSE**

TYPE SH2 Area 68 sqm / 732 sqft

#01-09

(Mirrored) #01-10

#01-10

## **ATELIER LOFT**

TYPE LF1 Area 108 sqm / 1163 sqft

#02-01 to #02-02 #02-07 to #02-08 #02-12 to #02-15

(Mirrored) #02-03 to #02-06 #02-11, #02-16 to #02-17

LOWER LEVEL

## **ATELIER LOFT**

**TYPE LF2** Area 118 sqm / 1270 sqft

#02-09

(Mirrored) #02-10

Plans are not drawn to scale and are subject to amendments as may be required or approved by the relevant authorities. All floor areas are approximate and subject to final survey.