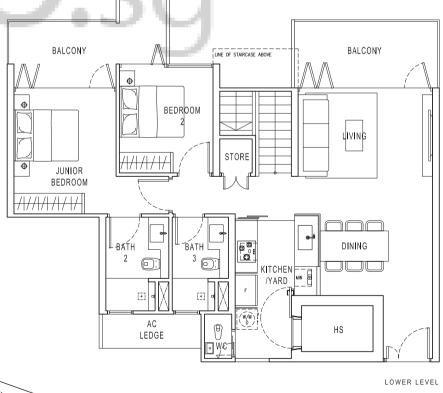

## **PENTHOUSE**

TYPE PH1 Area 171 sqm / 1841 sqft

#08-12

(Mirrored) #08-05

LOWER LEVEL

TYPE PH2 Area 214 sqm / 2303 sqft

#08-20