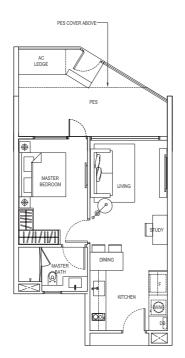

#### 3 Compact (2+1 Bedroom)

Type: B1a (p6)

(inclusive of PES & A/C Ledge)

88 sqm (947 sqft)

#01-02