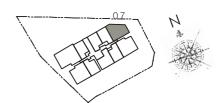

#### 2 Deluxe (2 Bedroom)

Type: B2

(inclusive of Balcony & A/C Ledge)

75 sqm (807 sqft)

#03-07, #04-07