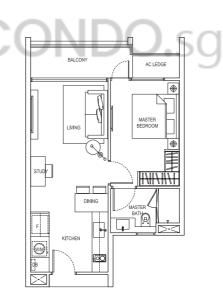

#### 2 Compact (1+1 Bedroom)

Type: A2 (p3) (inclusive of PES & A/C Ledge)

65 sqm (700 sqft)

#01-10