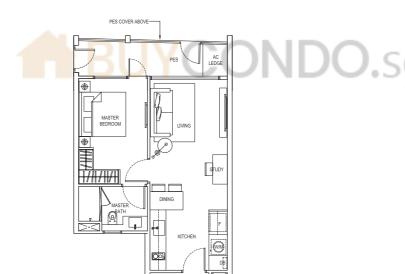

# 1 Classic (1 Bedroom)

Type: A1 (p9)

(inclusive of PES & A/C Ledge)

55 sqm (592 sqft)

#01-01