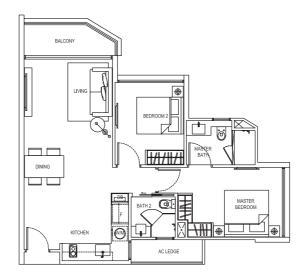

#### 2 Deluxe (2 Bedroom)

Type: B2

(inclusive of Balcony & A/C Ledge)

75 sqm (807 sqft)

#03-07, #04-07