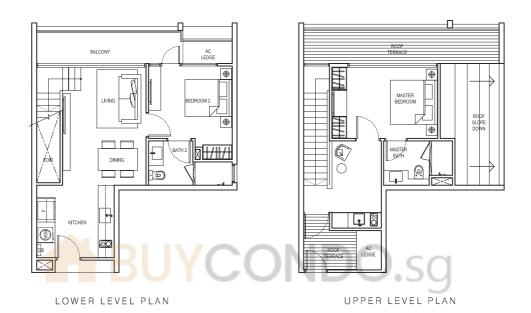

## 3 Compact Penthouse

(2+1 Bedroom Penthouse)

Type: PH2

(inclusive of Balcony, Terrace & A/C Ledge)

150 sqm (1,615 sqft)

#05-08

LOWER LEVEL PLAN

UPPER LEVEL PLAN