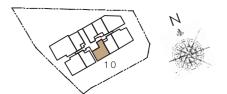

## 2 Compact Loft (1+1 Bedroom Loft)

A4

(inclusive of PES, Balcony & A/C Ledge)

110 sqm (1,184 sqft)

#01-07