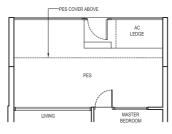

# 1 Classic (1 Bedroom)

Type: A1 (p9)

(inclusive of PES & A/C Ledge)

55 sqm (592 sqft)

#01-01