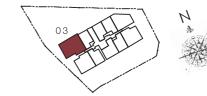

#### 3 Compact (2+1 Bedroom)

Type: B1a

(inclusive of Balcony & A/C Ledge)

87 sqm (936 sqft)

#02-02, #03-02, #04-02, #05-02

(MIRRORED) #03-08, #04-08

#### 2 Deluxe (2 Bedroom)

Type: B2

(inclusive of Balcony & A/C Ledge)

75 sqm (807 sqft)

#03-07, #04-07