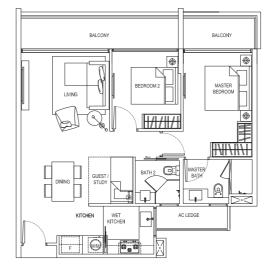

#### 2 Compact (1+1 Bedroom)

Type:

(inclusive of Balcony & A/C Ledge)

62 sqm (667 sqft)

#02-10, #03-10, #04-10