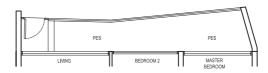

#### 2+1 Bedroom Penthouse

Type: PH2b

(inclusive of Balcony, Terrace & A/C Ledge)

136 sqm (1,464 sqft)

#05-07