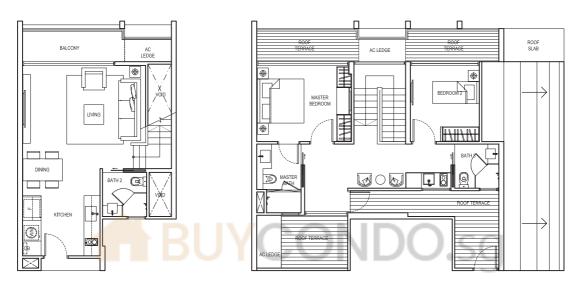

#### 2 Deluxe Penthouse

(2 Bedroom Penthouse)

Type: PH4

(inclusive of Balcony, Terrace & A/C Ledge)

137 sqm (1,475 sqft)

#05-05

LOWER LEVEL PLAN

UPPER LEVEL PLAN