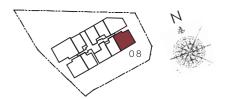

## 3 Compact Penthouse

(2+1 Bedroom Penthouse)

Type: PH2

(inclusive of Balcony, Terrace & A/C Ledge)

150 sqm (1,615 sqft)

#05-08

LOWER LEVEL PLAN

UPPER LEVEL PLAN