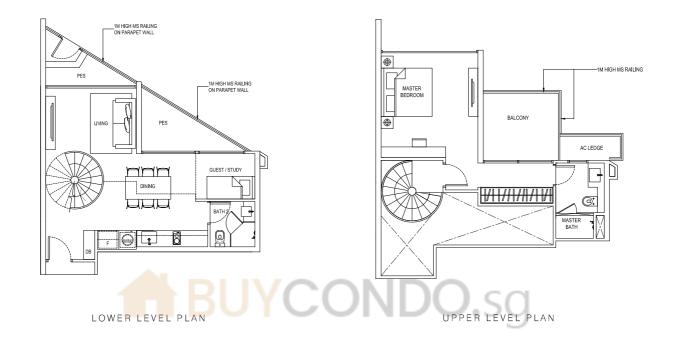

## 3 Compact Penthouse

(2+1 Bedroom Penthouse)

Type: PH2

(inclusive of Balcony, Terrace & A/C Ledge)

150 sqm (1,615 sqft)

#05-08

LOWER LEVEL PLAN

UPPER LEVEL PLAN