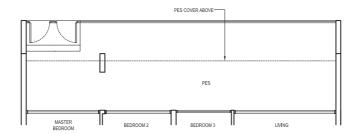

# 1 Classic (1 Bedroom)

Type: A1 (p9)

(inclusive of PES & A/C Ledge)

55 sqm (592 sqft)

#01-01