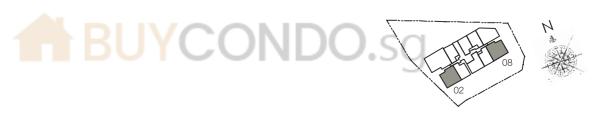

#### 2 Compact (1+1 Bedroom)

Type:

(inclusive of Balcony & A/C Ledge)

62 sqm (667 sqft)

#02-10, #03-10, #04-10