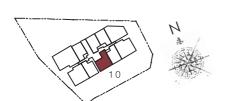

#### 2 Compact (1+1 Bedroom)

Type: A2 (p3) (inclusive of PES & A/C Ledge)

65 sqm (700 sqft)

#01-10

#### 2 Compact (1+1 Bedroom)

Type:

(inclusive of Balcony & A/C Ledge)

62 sqm (667 sqft)

#02-10, #03-10, #04-10