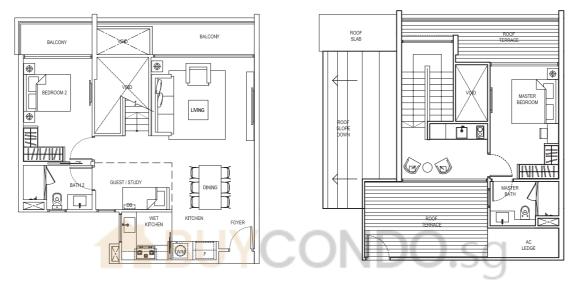

#### 3 Deluxe Loft Penthouse

(3 Bedroom Loft Penthouse)

Type: PH3b

(inclusive of Balcony, Terrace & A/C Ledge)

219 sqm (2,357 sqft)

#05-03

LOWER LEVEL PLAN

UPPER LEVEL PLAN