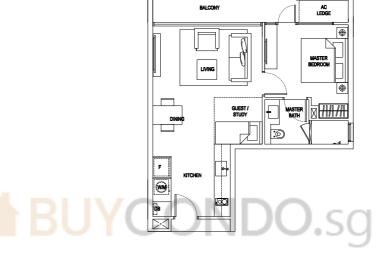

#### 2 Compact (1+1 Bedroom)

Type: A2 (p3) (inclusive of PES & A/C Ledge)

65 sqm (700 sqft)

#01-10