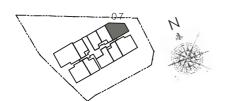

#### 2+1 Bedroom Penthouse

Type: PH2b

(inclusive of Balcony, Terrace & A/C Ledge)

136 sqm (1,464 sqft)

#05-07