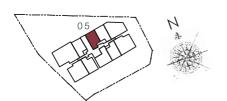

#### 2 Deluxe Penthouse

(2 Bedroom Penthouse)

Type: PH4

(inclusive of Balcony, Terrace & A/C Ledge)

137 sqm (1,475 sqft)

#05-05

LOWER LEVEL PLAN

UPPER LEVEL PLAN