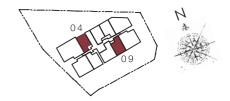

#### 1 Classic (1 Bedroom)

Type:

A1 (p4) - pool view (inclusive of PES & A/C Ledge)

69 sqm (743 sqft)

#01-04

## 1 Classic (1 Bedroom)

Type:

(inclusive of Balcony & A/C Ledge)

54 sqm (581 sqft)

#02-04, #02-05, #03-04, #03-05, #03-09, #04-04, #04-05, #04-09

(MIRRORED) #02-01, #02-06, #03-01, #03-06, #04-01, #04-06, #05-01, #05-06