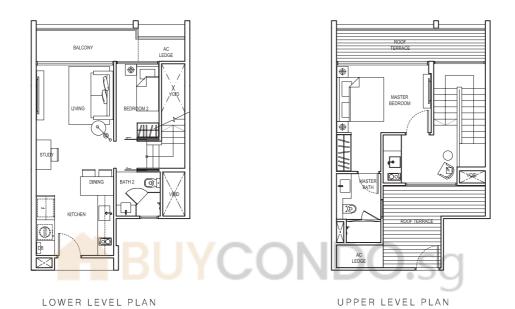

## 3 Compact Penthouse

(2+1 Bedroom Penthouse)

Type: PH2

(inclusive of Balcony, Terrace & A/C Ledge)

150 sqm (1,615 sqft)

#05-08

LOWER LEVEL PLAN

UPPER LEVEL PLAN