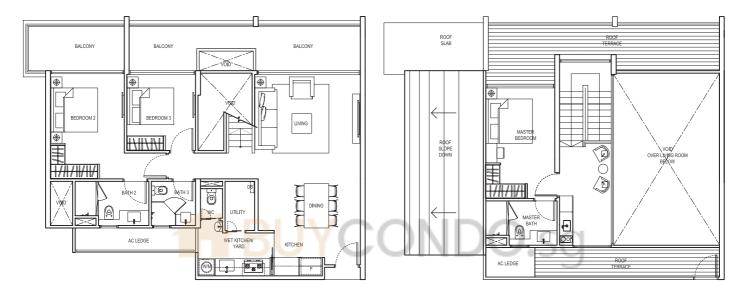

## 3 Compact Penthouse

(2+1 Bedroom Penthouse)

Type: PH2

(inclusive of Balcony, Terrace & A/C Ledge)

150 sqm (1,615 sqft)

#05-08

LOWER LEVEL PLAN

UPPER LEVEL PLAN