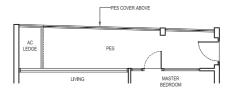

# 1 Classic (1 Bedroom)

Type: A1 (p9)

(inclusive of PES & A/C Ledge)

55 sqm (592 sqft)

#01-01