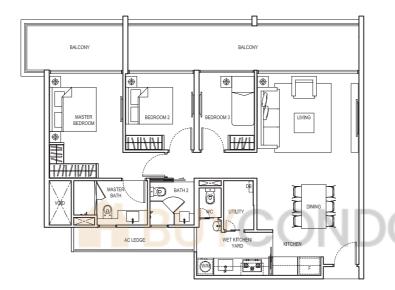

#### 3 Deluxe (3 Bedroom)

Type: Cb2 (p1) (inclusive of PES & A/C Ledge) 144 sqm (1,550 sqft)

#01-03