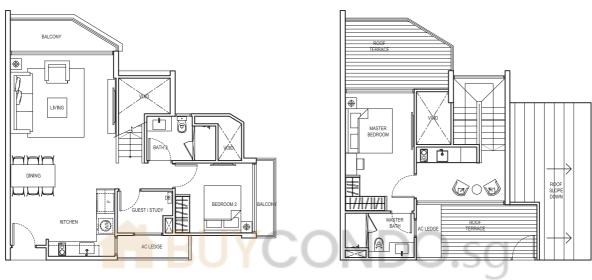

## 3 Compact Penthouse

(2+1 Bedroom Penthouse)

Type: PH2

(inclusive of Balcony, Terrace & A/C Ledge)

150 sqm (1,615 sqft)

#05-08

LOWER LEVEL PLAN

UPPER LEVEL PLAN