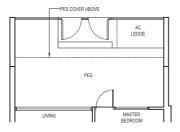

## 1 Classic (1 Bedroom)

Type: A1 (p5)

(inclusive of PES & A/C Ledge)

64 sqm (689 sqft)

#01-06