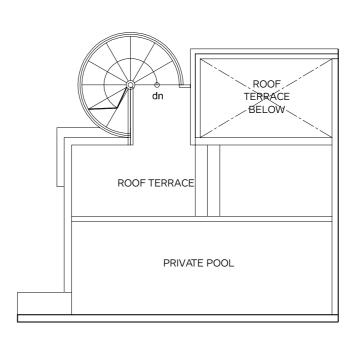

## LOFT OPTION FOR BEDROOM 2

TERRACE APARTMENT G1 - 2 BEDROOM

#05-01

Area 160sq m / 1722 sq ft (Inclusive of Balcony and AC Ledge) G1 G2 G3 G4

TERRACE APARTMENT G2 - 2 BEDROOM #05-02

Area 160 sq m / 1722 sq ft (Inclusive of Balcony and AC Ledge)

**1ST STOREY** 

2ND STOREY

**1ST STOREY** 

2ND STOREY

3RD STOREY

ROOF TERRACE

3RD STOREY

ROOF TERRACE