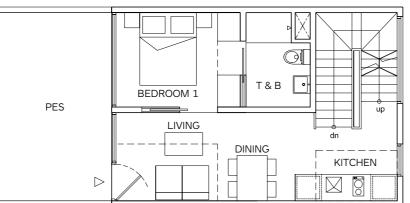

# UNIT TYPE A - 1+1 BEDROOM

#06-01 to #19-01

#06-02 to #19-02

Area 43.00 sq m / 463.00 sq ft (Inclusive of Balcony and AC Ledge)

UNIT TYPE PH A - 1+1 BEDROOM #20-01

Area 68 sq m / 732 sq ft (Inclusive of Balcony and AC Ledge)