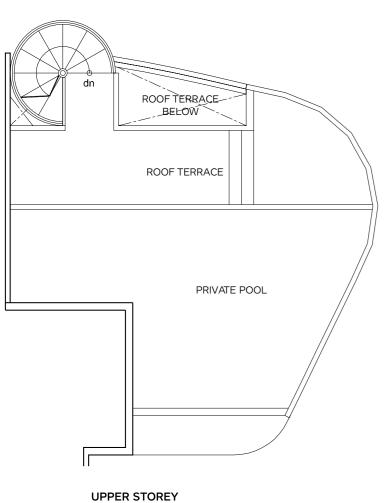

EDROOM #20-01

Area 68 sq m / 732 sq ft (Inclusive of Balcony and AC Ledge)





 $\triangle$ 



**UPPER STOREY** 

### UNIT TYPE PH B - 1 BEDROOM

#20-02

Area 77 sq m / 829 sq ft (Inclusive of Balcony and AC Ledge)





# UNIT TYPE C - 2 BEDROOM

#06-03 to #12-03 #15-03 to #19-03

Area 50 sq m / 538 sq ft (Inclusive of Balcony and AC Ledge)



# BEDROOM 2 BEDROOM MAIN BEDROOM LOFT PLAN SECTION X-X ISOMETRIC VIEW Floor to floor height: 3600mm

# UNIT TYPE C2 - 2 BEDROOM #13-03

Area 92 sq m / 990 sq ft (Inclusive of Balcony and AC Ledge)

# LOWER STOREY



**UPPER STOREY** 



# UNIT TYPE PH C - 2 BEDROOM #20-03 Area 88 sq m / 947 sq ft (Inclusive of Balcony and AC Ledge)





# **UNIT TYPE D - 1 BEDROOM** #06-04 to #19-04

Area 41 sq m / 441 sq ft (Inclusive of Balcony and AC Ledge)









#20-04

Area 74 sq m / 796 sq ft (Inclusive of Balcony and AC Ledge)





UNIT TYPE PH E - 1 BEDROOM #20-05

Area 80 sq m / 861 sq ft (Inclusive of Balcony and AC Ledge)







**UPPER STOREY** 

# UNIT TYPE F - 2 BEDROOM

#06-06 to #12-06 #15-06 to #19-06

Area 51 sq m / 549 sq ft (Inclusive of Balcony and AC Ledge)





# UNIT TYPE PH F - 2 BEDROOM #20-06

Area 89 sq m / 958 sq ft (Inclusive of Balcony and AC Ledge)

# LOFT OPTION FOR BEDROOM 2





UNIT TYPE F2 - 2 BEDROOM #13-06

Area 93 sq m / 1001 sq ft (Inclusive of Balcony and AC Ledge)



# AC LEDGE



# LOFT OPTION FOR BEDROOM 2



ISOMETRIC VIEW Floor Height: 3600mm



## LOFT OPTION FOR BEDROOM 2





TERRACE APARTMENT G1 - 2 BEDROOM

#05-01

Area 160sq m / 1722 sq ft (Inclusive of Balcony and AC Ledge) G1 G2 G3 G4





T