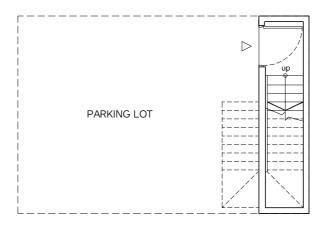

TERRACE APARTMENT G3 - 2 BEDROOM #05-03

Area 160 sq m / 1722 sq ft

(Inclusive of Balcony and AC Ledge)

TERRACE APARTMENT G4 - 2 BEDROOM

Area 160 sq m / 1722 sq ft (Inclusive of Balcony and AC Ledge)

**1ST STOREY** 

2ND STOREY

**1ST STOREY** 

2ND STOREY

**3RD STOREY** 

ROOF TERRACE

**3RD STOREY** 

**ROOF TERRACE**