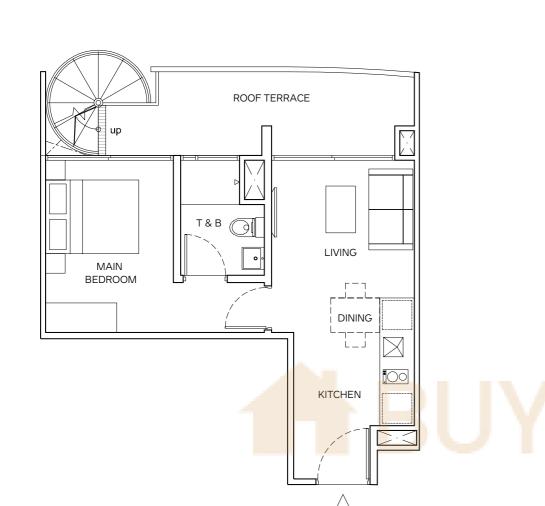

## LOFT OPTION FOR BEDROOM 2

TERRACE APARTMENT G1 - 2 BEDROOM

#05-01

Area 160sq m / 1722 sq ft (Inclusive of Balcony and AC Ledge) G1 G2 G3 G4

TERRACE APARTMENT G2 - 2 BEDROOM #05-02

Area 160 sq m / 1722 sq ft (Inclusive of Balcony and AC Ledge)

TERRACE APARTMENT G3 - 2 BEDROOM #05-03

Area 160 sq m / 1722 sq ft

(Inclusive of Balcony and AC Ledge)

TERRACE APARTMENT G4 - 2 BEDROOM

Area 160 sq m / 1722 sq ft (Inclusive of Balcony and AC Ledge)

**1ST STOREY** 