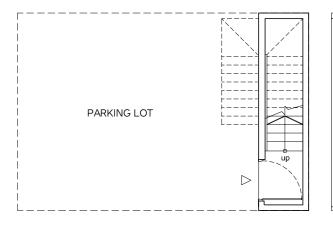

## LOFT OPTION FOR BEDROOM 2

TERRACE APARTMENT G1 - 2 BEDROOM

#05-01

Area 160sq m / 1722 sq ft (Inclusive of Balcony and AC Ledge) G1 G2 G3 G4

TERRACE APARTMENT G2 - 2 BEDROOM #05-02

Area 160 sq m / 1722 sq ft (Inclusive of Balcony and AC Ledge)

TERRACE APARTMENT G3 - 2 BEDROOM #05-03

Area 160 sq m / 1722 sq ft

(Inclusive of Balcony and AC Ledge)

TERRACE APARTMENT G4 - 2 BEDROOM

Area 160 sq m / 1722 sq ft (Inclusive of Balcony and AC Ledge)

**1ST STOREY** 