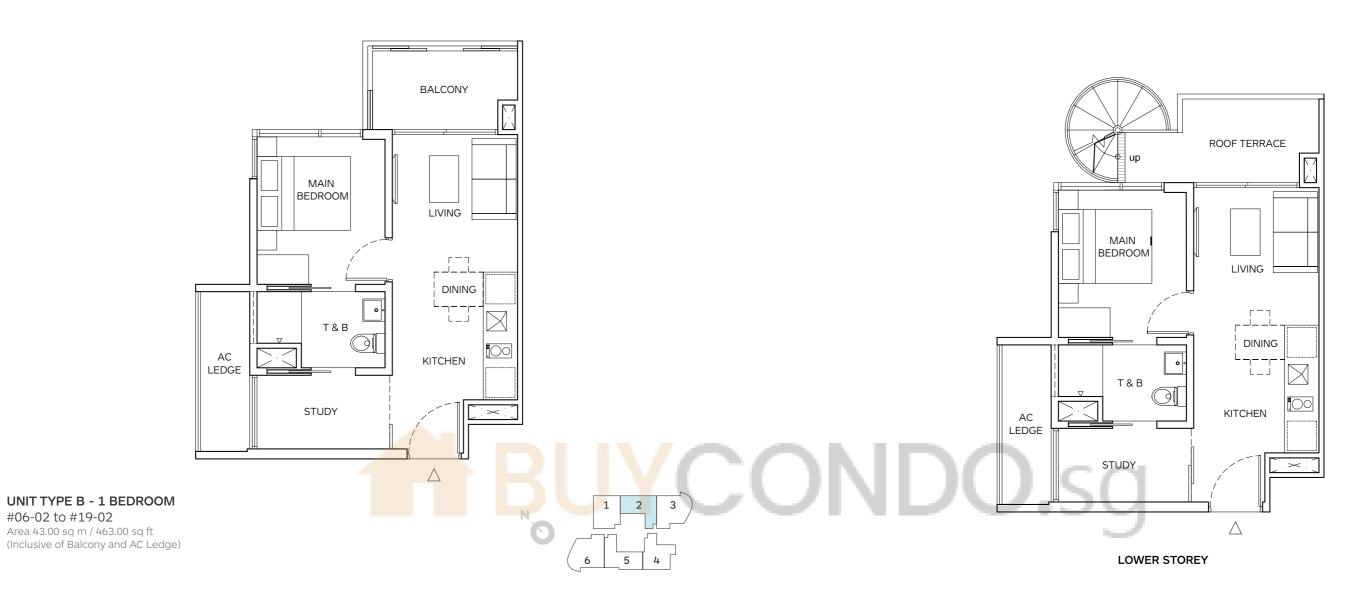

# UNIT TYPE A - 1+1 BEDROOM

#06-01 to #19-01

#06-02 to #19-02

Area 43.00 sq m / 463.00 sq ft (Inclusive of Balcony and AC Ledge)

UNIT TYPE PH A - 1+1 BEDROOM #20-01

Area 68 sq m / 732 sq ft (Inclusive of Balcony and AC Ledge)

 $\triangle$ 

**UPPER STOREY** 

# LOWER STOREY

**UPPER STOREY** 