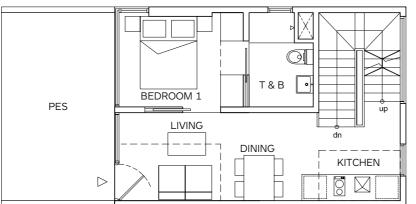

## LOFT OPTION FOR BEDROOM 2

TERRACE APARTMENT G1 - 2 BEDROOM

#05-01

Area 160sq m / 1722 sq ft (Inclusive of Balcony and AC Ledge) G1 G2 G3 G4

TERRACE APARTMENT G2 - 2 BEDROOM #05-02

Area 160 sq m / 1722 sq ft (Inclusive of Balcony and AC Ledge)

**1ST STOREY** 

2ND STOREY

**1ST STOREY** 

2ND STOREY

3RD STOREY

ROOF TERRACE

3RD STOREY

ROOF TERRACE