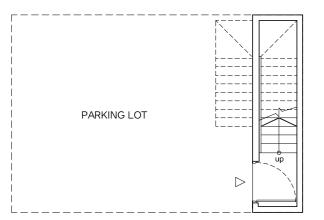

## LOFT OPTION FOR BEDROOM 2

TERRACE APARTMENT G1 - 2 BEDROOM

#05-01

Area 160sq m / 1722 sq ft (Inclusive of Balcony and AC Ledge) G1 G2 G3 G4

TERRACE APARTMENT G2 - 2 BEDROOM #05-02

Area 160 sq m / 1722 sq ft (Inclusive of Balcony and AC Ledge)

**1ST STOREY** 

2ND STOREY

**1ST STOREY** 

2ND STOREY

3RD STOREY

ROOF TERRACE

3RD STOREY

ROOF TERRACE