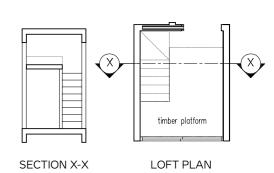

# BEDROOM 2 BEDROOM MAIN BEDROOM LOFT PLAN SECTION X-X ISOMETRIC VIEW Floor to floor height: 3600mm