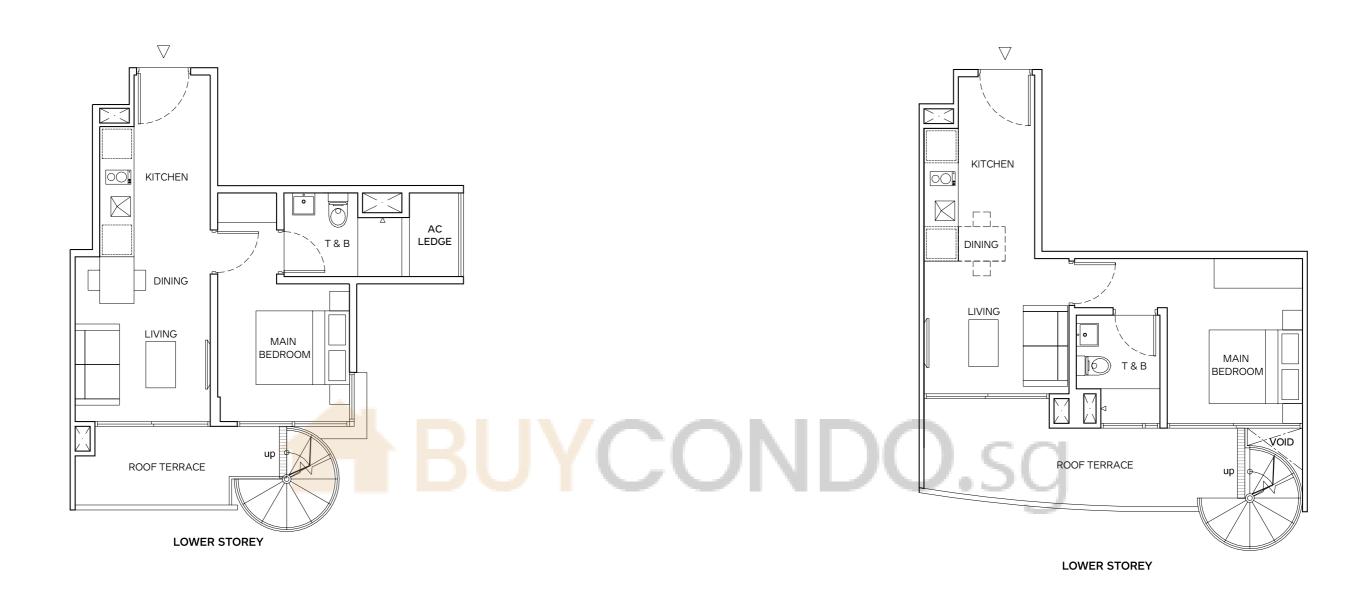

## LOFT OPTION FOR BEDROOM 2

TERRACE APARTMENT G1 - 2 BEDROOM

#05-01

Area 160sq m / 1722 sq ft (Inclusive of Balcony and AC Ledge) G1 G2 G3 G4

TERRACE APARTMENT G2 - 2 BEDROOM #05-02

Area 160 sq m / 1722 sq ft (Inclusive of Balcony and AC Ledge)

TERRACE APARTMENT G3 - 2 BEDROOM #05-03

Area 160 sq m / 1722 sq ft

(Inclusive of Balcony and AC Ledge)

TERRACE APARTMENT G4 - 2 BEDROOM

Area 160 sq m / 1722 sq ft (Inclusive of Balcony and AC Ledge)

**1ST STOREY** 

**1ST STOREY** 

2ND STOREY

**1ST STOREY** 

2ND STOREY

3RD STOREY

ROOF TERRACE

3RD STOREY

ROOF TERRACE

2ND STOREY

**1ST STOREY** 

2ND STOREY

**3RD STOREY** 

ROOF TERRACE

**3RD STOREY** 

**ROOF TERRACE**