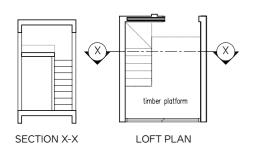

# BEDROOM 2 BEDROOM MAIN BEDROOM LOFT PLAN SECTION X-X ISOMETRIC VIEW Floor to floor height: 3600mm

# LOFT OPTION FOR BEDROOM 2

UNIT TYPE F2 - 2 BEDROOM #13-06

Area 93 sq m / 1001 sq ft (Inclusive of Balcony and AC Ledge)

# LOFT OPTION FOR BEDROOM 2

ISOMETRIC VIEW Floor Height: 3600mm