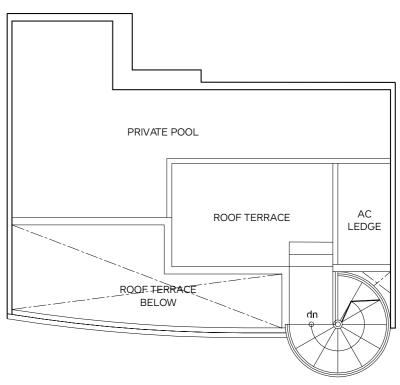

## LOFT OPTION FOR BEDROOM 2

TERRACE APARTMENT G1 - 2 BEDROOM

#05-01

Area 160sq m / 1722 sq ft (Inclusive of Balcony and AC Ledge) G1 G2 G3 G4

TERRACE APARTMENT G2 - 2 BEDROOM #05-02

Area 160 sq m / 1722 sq ft (Inclusive of Balcony and AC Ledge)

**1ST STOREY** 

2ND STOREY

**1ST STOREY** 

2ND STOREY

3RD STOREY

ROOF TERRACE

3RD STOREY

ROOF TERRACE

TERRACE APARTMENT G3 - 2 BEDROOM #05-03

Area 160 sq m / 1722 sq ft

(Inclusive of Balcony and AC Ledge)

TERRACE APARTMENT G4 - 2 BEDROOM

Area 160 sq m / 1722 sq ft (Inclusive of Balcony and AC Ledge)

**1ST STOREY** 

2ND STOREY

**1ST STOREY** 

2ND STOREY

**3RD STOREY** 

ROOF TERRACE

**3RD STOREY** 

**ROOF TERRACE**