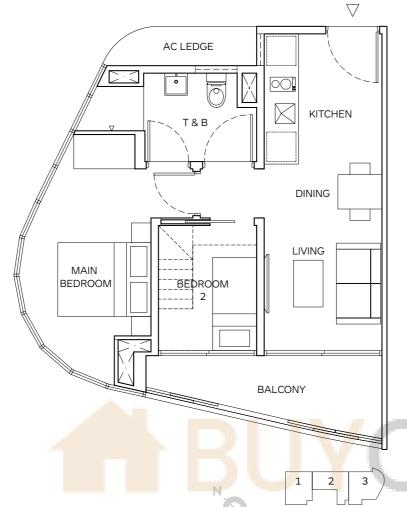

# UNIT TYPE C - 2 BEDROOM

#06-03 to #12-03 #15-03 to #19-03

Area 50 sq m / 538 sq ft (Inclusive of Balcony and AC Ledge)

# UNIT TYPE C2 - 2 BEDROOM #13-03

Area 92 sq m / 990 sq ft (Inclusive of Balcony and AC Ledge)