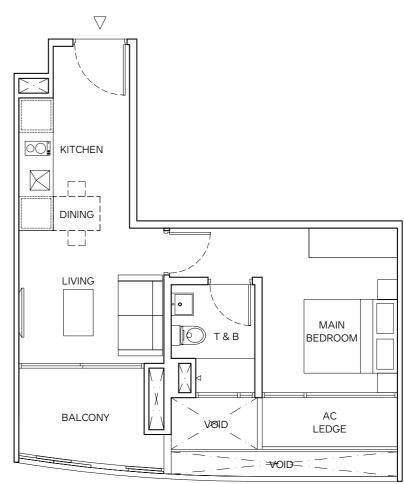

# **UNIT TYPE D - 1 BEDROOM** #06-04 to #19-04

Area 41 sq m / 441 sq ft (Inclusive of Balcony and AC Ledge)

#20-04

Area 74 sq m / 796 sq ft (Inclusive of Balcony and AC Ledge)

UNIT TYPE PH E - 1 BEDROOM #20-05

Area 80 sq m / 861 sq ft (Inclusive of Balcony and AC Ledge)

**UPPER STOREY** 