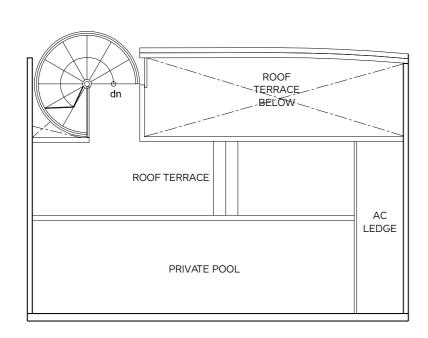

## LOFT OPTION FOR BEDROOM 2

TERRACE APARTMENT G1 - 2 BEDROOM

#05-01

Area 160sq m / 1722 sq ft (Inclusive of Balcony and AC Ledge) G1 G2 G3 G4

TERRACE APARTMENT G2 - 2 BEDROOM #05-02

Area 160 sq m / 1722 sq ft (Inclusive of Balcony and AC Ledge)

**1ST STOREY** 

2ND STOREY

**1ST STOREY** 

2ND STOREY

3RD STOREY

ROOF TERRACE

3RD STOREY

ROOF TERRACE

TERRACE APARTMENT G3 - 2 BEDROOM #05-03

Area 160 sq m / 1722 sq ft

(Inclusive of Balcony and AC Ledge)

TERRACE APARTMENT G4 - 2 BEDROOM

Area 160 sq m / 1722 sq ft (Inclusive of Balcony and AC Ledge)

**1ST STOREY** 

2ND STOREY

**1ST STOREY** 

2ND STOREY

**3RD STOREY** 

ROOF TERRACE

**3RD STOREY** 

**ROOF TERRACE**