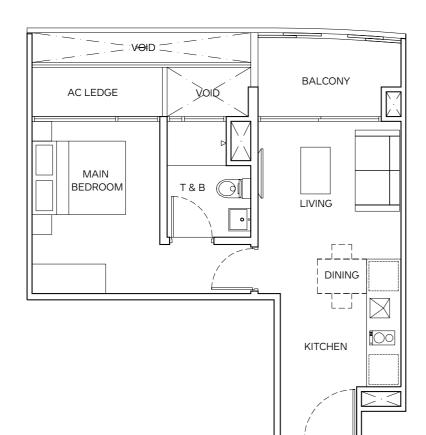

# UNIT TYPE A - 1+1 BEDROOM

#06-01 to #19-01

#06-02 to #19-02

Area 43.00 sq m / 463.00 sq ft (Inclusive of Balcony and AC Ledge)

UNIT TYPE PH A - 1+1 BEDROOM #20-01

Area 68 sq m / 732 sq ft (Inclusive of Balcony and AC Ledge)