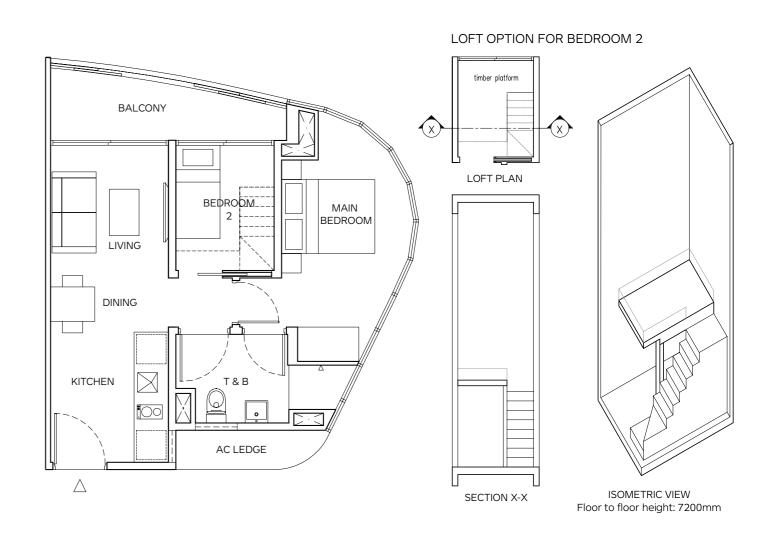

# LOFT OPTION FOR BEDROOM 2

UNIT TYPE F2 - 2 BEDROOM #13-06

Area 93 sq m / 1001 sq ft (Inclusive of Balcony and AC Ledge)

# LOFT OPTION FOR BEDROOM 2

ISOMETRIC VIEW Floor Height: 3600mm