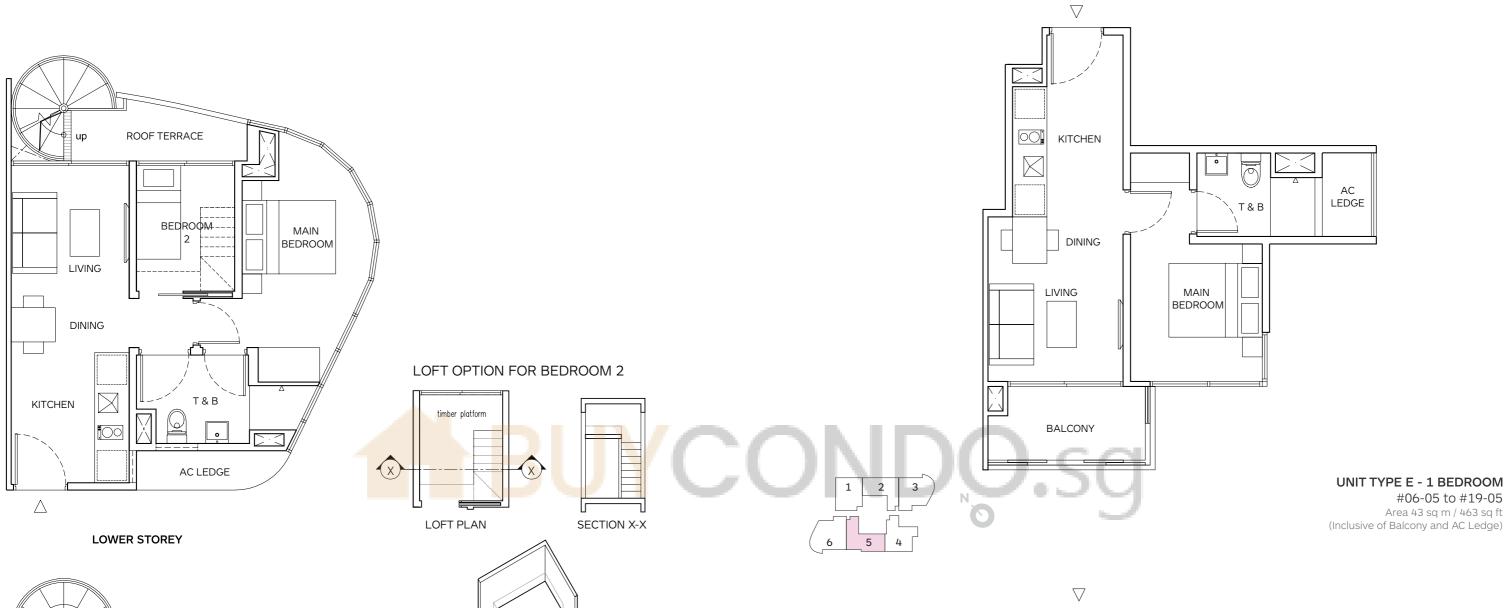

# **UNIT TYPE D - 1 BEDROOM** #06-04 to #19-04

Area 41 sq m / 441 sq ft (Inclusive of Balcony and AC Ledge)

#20-04

Area 74 sq m / 796 sq ft (Inclusive of Balcony and AC Ledge)

UNIT TYPE PH E - 1 BEDROOM #20-05

Area 80 sq m / 861 sq ft (Inclusive of Balcony and AC Ledge)

**UPPER STOREY** 