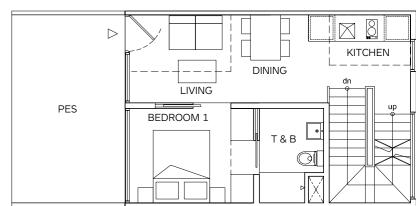

TERRACE APARTMENT G3 - 2 BEDROOM #05-03

Area 160 sq m / 1722 sq ft

(Inclusive of Balcony and AC Ledge)

TERRACE APARTMENT G4 - 2 BEDROOM

Area 160 sq m / 1722 sq ft (Inclusive of Balcony and AC Ledge)

**1ST STOREY** 

2ND STOREY

**1ST STOREY** 

2ND STOREY

**3RD STOREY** 

ROOF TERRACE

**3RD STOREY** 

**ROOF TERRACE**