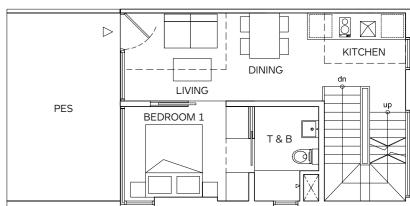

# UNIT TYPE A - 1+1 BEDROOM

#06-01 to #19-01

#06-02 to #19-02

Area 43.00 sq m / 463.00 sq ft (Inclusive of Balcony and AC Ledge)

UNIT TYPE PH A - 1+1 BEDROOM #20-01

Area 68 sq m / 732 sq ft (Inclusive of Balcony and AC Ledge)