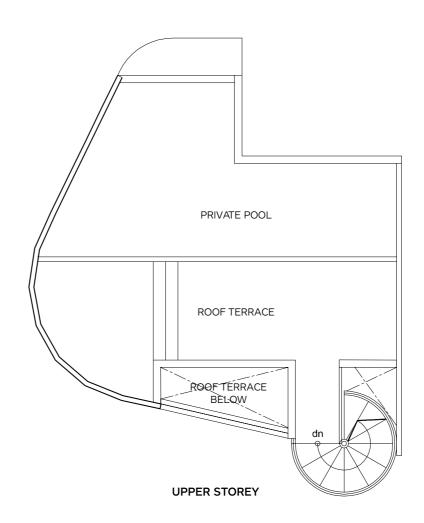

Ledge)





# **UNIT TYPE D - 1 BEDROOM** #06-04 to #19-04

Area 41 sq m / 441 sq ft (Inclusive of Balcony and AC Ledge)









#20-04

Area 74 sq m / 796 sq ft (Inclusive of Balcony and AC Ledge)





UNIT TYPE PH E - 1 BEDROOM #20-05

Area 80 sq m / 861 sq ft (Inclusive of Balcony and AC Ledge)







**UPPER STOREY** 

# UNIT TYPE F - 2 BEDROOM

#06-06 to #12-06 #15-06 to #19-06

Area 51 sq m / 549 sq ft (Inclusive of Balcony and AC Ledge)





# UNIT TYPE PH F - 2 BEDROOM #20-06

Area 89 sq m / 958 sq ft (Inclusive of Balcony and AC Ledge)

# LOFT OPTION FOR BEDROOM 2





UNIT TYPE F2 - 2 BEDROOM #13-06

Area 93 sq m / 1001 sq ft (Inclusive of Balcony and AC Ledge)



# AC LEDGE



# LOFT OPTION FOR BEDROOM 2



ISOMETRIC VIEW Floor Height: 3600mm



## LOFT OPTION FOR BEDROOM 2





TERRACE APARTMENT G1 - 2 BEDROOM

#05-01

Area 160sq m / 1722 sq ft (Inclusive of Balcony and AC Ledge) G1 G2 G3 G4





TERRACE APARTMENT G2 - 2 BEDROOM #05-02

Area 160 sq m / 1722 sq ft (Inclusive of Balcony and AC Ledge)









**1ST STOREY** 

2ND STOREY

**1ST STOREY** 

2ND STOREY











3RD STOREY

ROOF TERRACE

3RD STOREY

ROOF TERRACE

TERRACE APARTMENT G3 - 2 BEDROOM #05-03

Area 160 sq m / 1722 sq ft

(Inclusive of Balcony and AC Ledge)







TERRACE APARTMENT G4 - 2 BEDROOM

Area 160 sq m / 1722 sq ft (Inclusive of Balcony and AC Ledge)









**1ST STOREY** 

2ND STOREY

**1ST STOREY** 

2ND STOREY











**3RD STOREY** 

ROOF TERRACE

**3RD STOREY** 

**ROOF TERRACE**