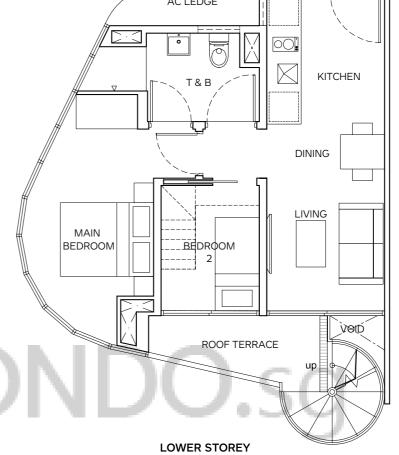

# LOWER STOREY

**UPPER STOREY** 

# UNIT TYPE C - 2 BEDROOM

#06-03 to #12-03 #15-03 to #19-03

Area 50 sq m / 538 sq ft (Inclusive of Balcony and AC Ledge)

# UNIT TYPE C2 - 2 BEDROOM #13-03

Area 92 sq m / 990 sq ft (Inclusive of Balcony and AC Ledge)