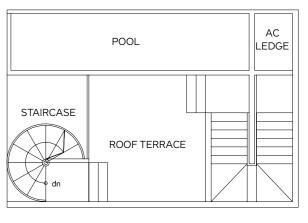

## LOFT OPTION FOR BEDROOM 2

TERRACE APARTMENT G1 - 2 BEDROOM

#05-01

Area 160sq m / 1722 sq ft (Inclusive of Balcony and AC Ledge) G1 G2 G3 G4

TERRACE APARTMENT G2 - 2 BEDROOM #05-02

Area 160 sq m / 1722 sq ft (Inclusive of Balcony and AC Ledge)

TERRACE APARTMENT G3 - 2 BEDROOM #05-03

Area 160 sq m / 1722 sq ft

(Inclusive of Balcony and AC Ledge)

TERRACE APARTMENT G4 - 2 BEDROOM

Area 160 sq m / 1722 sq ft (Inclusive of Balcony and AC Ledge)

**1ST STOREY** 

2ND STOREY

**1ST STOREY** 

2ND STOREY

**3RD STOREY** 

ROOF TERRACE

**3RD STOREY** 

**ROOF TERRACE**