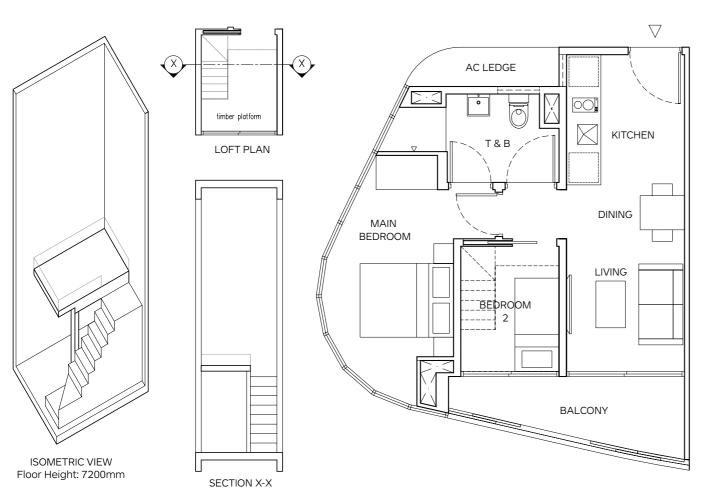

# UNIT TYPE C - 2 BEDROOM

#06-03 to #12-03 #15-03 to #19-03

Area 50 sq m / 538 sq ft (Inclusive of Balcony and AC Ledge)

# UNIT TYPE C2 - 2 BEDROOM #13-03

Area 92 sq m / 990 sq ft (Inclusive of Balcony and AC Ledge)

# BEDROOM 2 BEDROOM MAIN BEDROOM LOFT PLAN SECTION X-X ISOMETRIC VIEW Floor to floor height: 3600mm