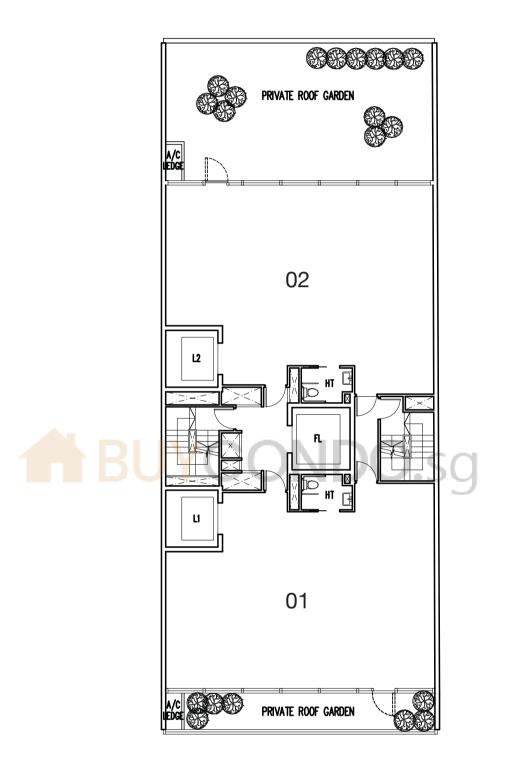

# OFFICES

#04-01 125 sq m

#04-02 180 sq m

Ø

Unit area includes A/C ledge and Roof Garden. Plan for information only and may change at the sole discretion of the Architect.