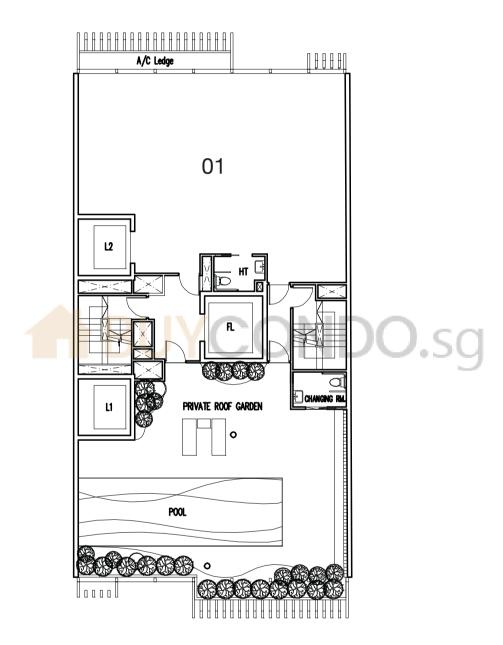

Ø

#20-01 224 sq m

Ø

#### Unit area includes A/C ledge, Roof Garden and Pool.

Plan for information only and may change at the sole discretion of the Architect.