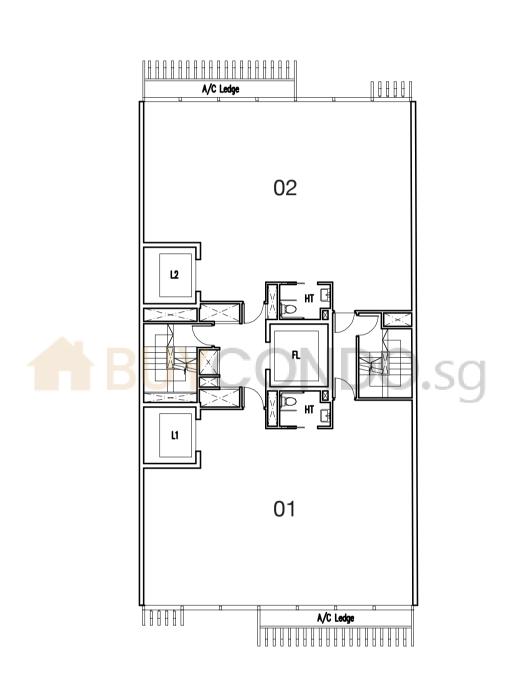

Ø

#20-01 224 sq m

Ø

#### Unit area includes A/C ledge, Roof Garden and Pool.

Plan for information only and may change at the sole discretion of the Architect.