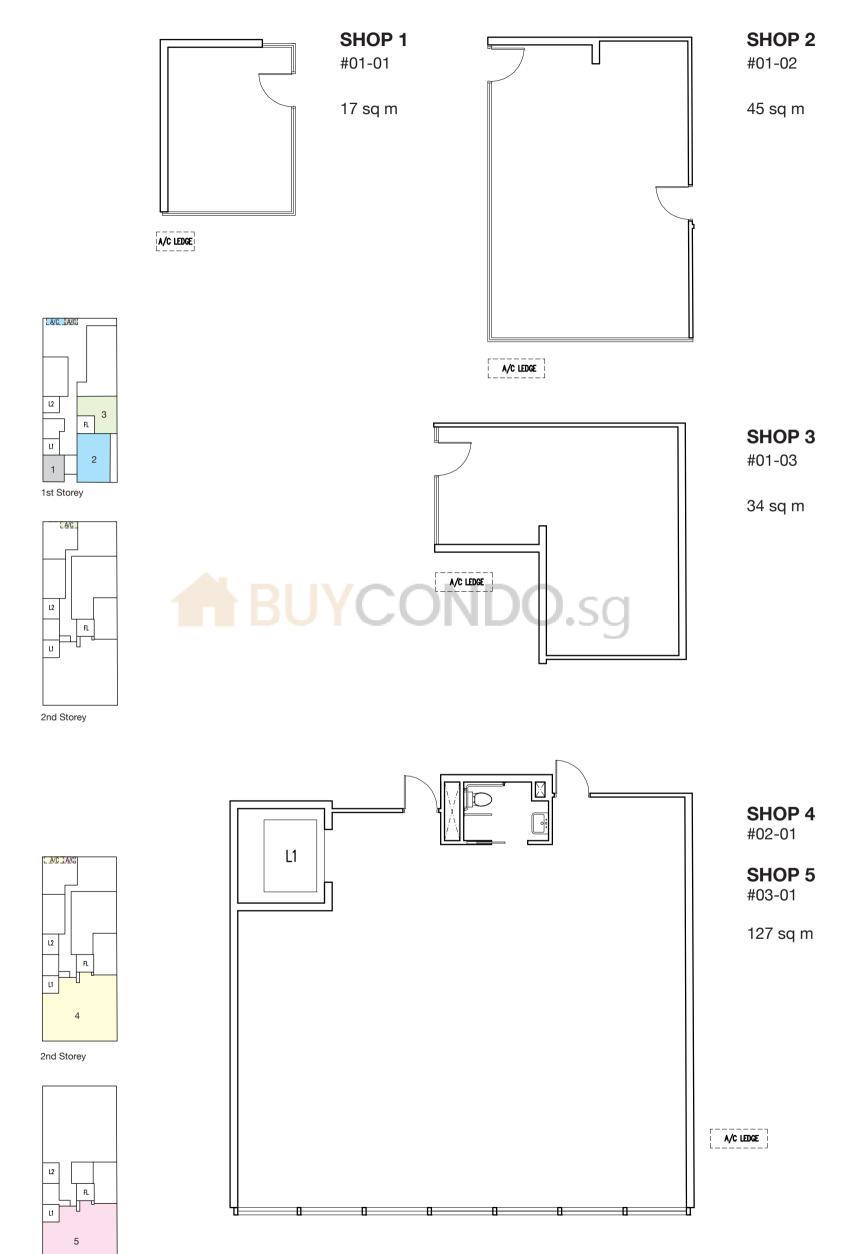

#### SHOPS

Unit area includes A/C ledge. Plan for information only and may change at the sole discretion of the Architect.

3rd Storey

Ø