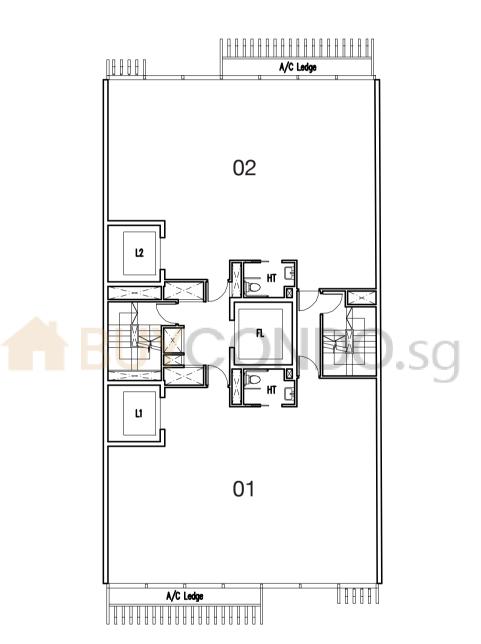

### OFFICES

#05-01 #07-01 #11-01 #13-01 #15-01 #17-01 #19-01

109 sq m

#05-02 #07-02 #11-02 #13-02 #15-02 #17-02 #19-02

110 sq m

Ø

Unit area includes A/C ledge. Plan for information only and may change at the sole discretion of the Architect.

## OFFICES

#06-01 #08-01 #10-01 #12-01 #14-01 #16-01 #18-01

109 sq m

#06-02 #08-02

#10-02

#12-02 #14-02 #16-02 #18-02

110 sq m

Unit area includes A/C ledge. Plan for information only and may change at the sole discretion of the Architect.