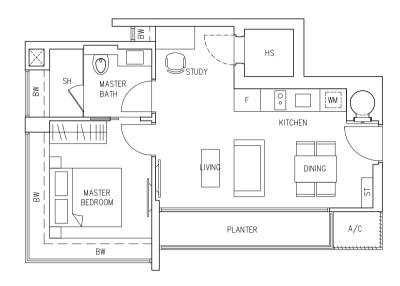

# Type A1

1-Bedroom 42 sq m / 452 sq ft #07-04 to #25-04

Type Ala 1-Bedroom 46 sq m / 495 sq ft #26-04

All plans are not to scale and subject to changes as may be approved by the relevant authorities. All floor areas are approximate only and are subject to government resurvey.