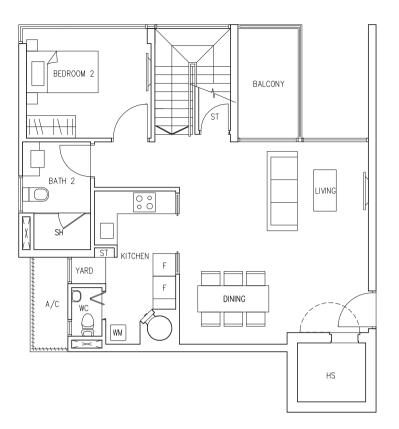

# Type B1

2-Bedroom 69 sq m / 742 sq ft #07-03 to #25-03

# Type B1s

2-Bedroom + Study 82 sq m / 882 sq ft #07-05 to #25-05