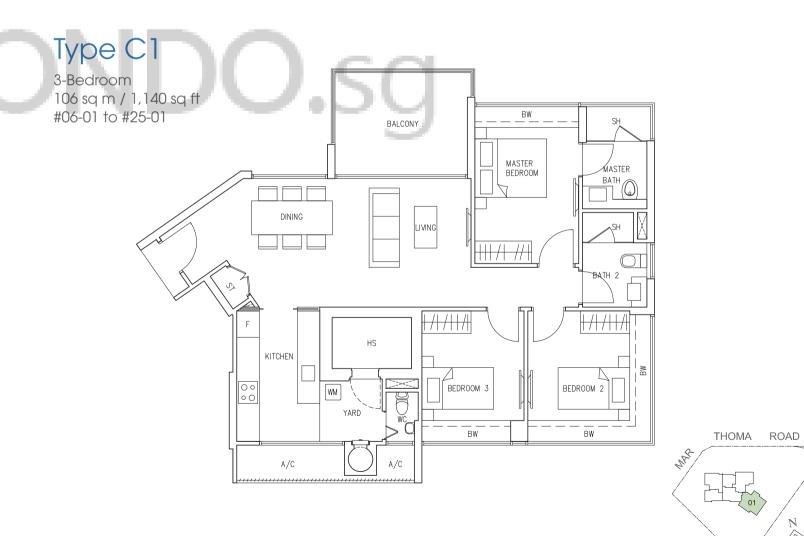

# **Unit Distribution Chart**

|    | #01            | #02 | #03 | #04 | #05 |
|----|----------------|-----|-----|-----|-----|
| 27 |                |     |     |     |     |
| 26 | PH1            | Als | PH2 | Ala | PH3 |
| 25 | C1             | Als | В1  | A1  | Bls |
| 24 | C1             | Als | В1  | A1  | B1s |
| 23 | C1             | Als | В1  | A1  | Bls |
| 22 | C1             | Als | В1  | A1  | Bls |
| 21 | C1             | Als | В1  | A1  | Bls |
| 20 | C1             | Als | В1  | A1  | Bls |
| 19 | C1             | Als | В1  | A1  | B1s |
| 18 | C1             | Als | В1  | A1  | B1s |
| 17 | C1             | Als | В1  | A1  | Bls |
| 16 | C1             | Als | В1  | A1  | B1s |
| 15 | C1             | Als | В1  | A1  | Bls |
| 14 | C1             | Als | В1  | A1  | B1s |
| 13 | C1             | Als | В1  | A1  | B1s |
| 12 | C1             | Als | В1  | A1  | Bls |
| 11 | C1             | Als | В1  | A1  | B1s |
| 10 | C1             | Als | В1  | A1  | B1s |
| 9  | C1             | Als | В1  | A1  | Bls |
| 8  | C1             | Als | В1  | A1  | B1s |
| 7  | C1             | Als | В1  | A1  | B1s |
| 6  | C1             | Als |     |     |     |
| 5  | Landscape Deck |     |     |     |     |
| 4  | Carpark        |     |     |     |     |
| 3  | Carpark        |     |     |     |     |
| 2  | Carpark        |     |     |     |     |
| 1  | Carpark        |     |     |     |     |
| В  | Carpark        |     |     |     |     |