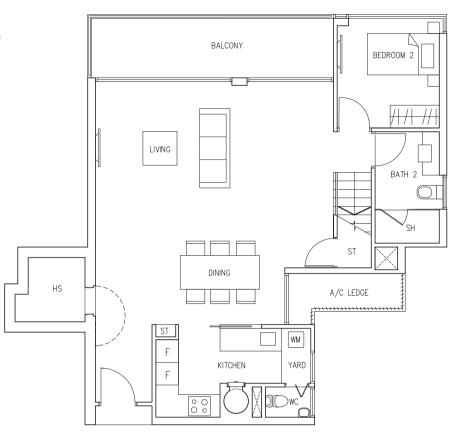

ent resurvey.

# Type A1s

1-Bedroom + Study 51 sq m / 548 sq ft #06-02 to #26-02





# Type B1

2-Bedroom 69 sq m / 742 sq ft #07-03 to #25-03



# Type B1s

2-Bedroom + Study 82 sq m / 882 sq ft #07-05 to #25-05









# LOWER PENTHOUSE



# Type PH 2 (Penthouse)

2-Bedroom + Study 121 sq m / 1,302 sq ft #26-03



LOWER PENTHOUSE

# BUYCONDO.sg



UPPER PENTHOUSE



All plans are not to scale and subject to changes as may be approved by the relevant authorities. All floor areas are approximate only and are subject to government resurvey.

All plans are not to scale and subject to changes as may be approved by the relevant authorities. All floor areas are approximate only and are subject to government resurvey.

# Type PH 3 (Penthouse)

2-Bedroom + Study 152 sq m / 1,636 sq ft #26-05



LOWER PENTHOUSE



All plans are not to scale and subject to changes as may be approved by the relevant authorities. All floor areas are approximate only and are subject to government resurvey.

# Specifications

## 1.0 FOUNDATION

Piled foundation

## 2.0 SUPERSTRUCTURE

Reinforced concrete and/or steel structure

### 3.0 WALLS

- 3.1 External Reinforced concrete and/or brick wall
- 3.2 Internal Reinforced concrete and/or brick and/or block and/or dry wall

Flat Roof: Reinforced concrete slab with insulation and waterproofing

# 5.0 CEILING

- 5.1 Plaster and/or skim coat and/or bulkhead with emulsion paint to Living, Dining, Bedrooms, Study, Store (ST), Balcony, HS and other areas where appropriate
  5.2 Ceiling board and/or bulkhead with emulsion paint to Kitchen, Bathrooms, Yard, WC