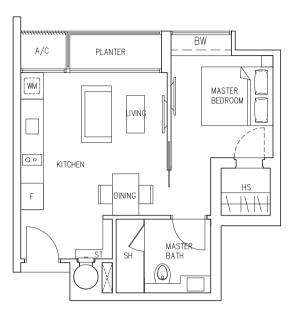

# Type A1

1-Bedroom 42 sq m / 452 sq ft #07-04 to #25-04

Type Ala 1-Bedroom 46 sq m / 495 sq ft #26-04

All plans are not to scale and subject to changes as may be approved by the relevant authorities. All floor areas are approximate only and are subject to government resurvey.