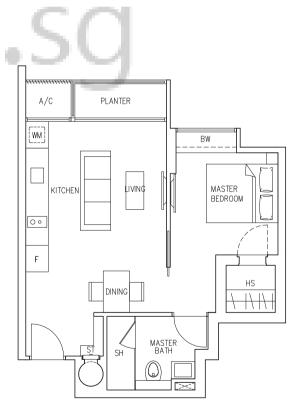

# Type A1

1-Bedroom 42 sq m / 452 sq ft #07-04 to #25-04

Type Ala 1-Bedroom 46 sq m / 495 sq ft #26-04

All plans are not to scale and subject to changes as may be approved by the relevant authorities. All floor areas are approximate only and are subject to government resurvey.