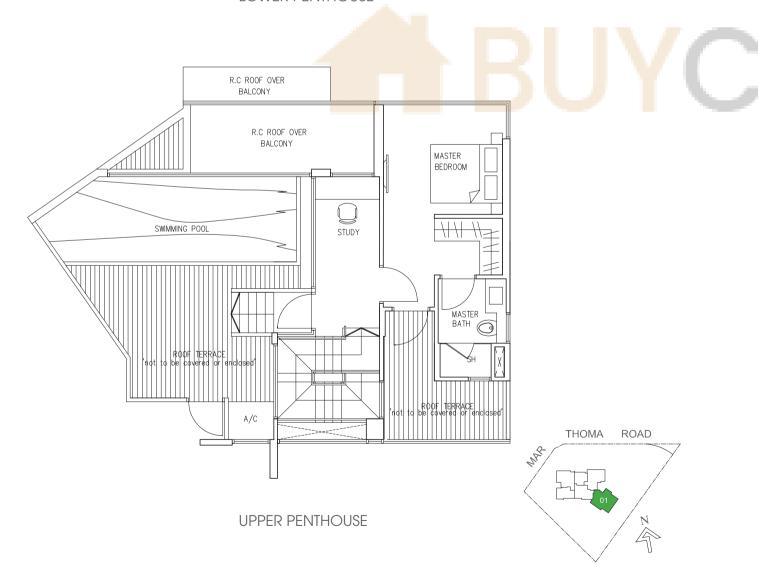

# LOWER PENTHOUSE

# Type PH 2 (Penthouse)

2-Bedroom + Study 121 sq m / 1,302 sq ft #26-03

LOWER PENTHOUSE

# BUYCONDO.sg

UPPER PENTHOUSE

All plans are not to scale and subject to changes as may be approved by the relevant authorities. All floor areas are approximate only and are subject to government resurvey.

# Type PH 3 (Penthouse)

2-Bedroom + Study 152 sq m / 1,636 sq ft #26-05

LOWER PENTHOUSE

All plans are not to scale and subject to changes as may be approved by the relevant authorities. All floor areas are approximate only and are subject to government resurvey.