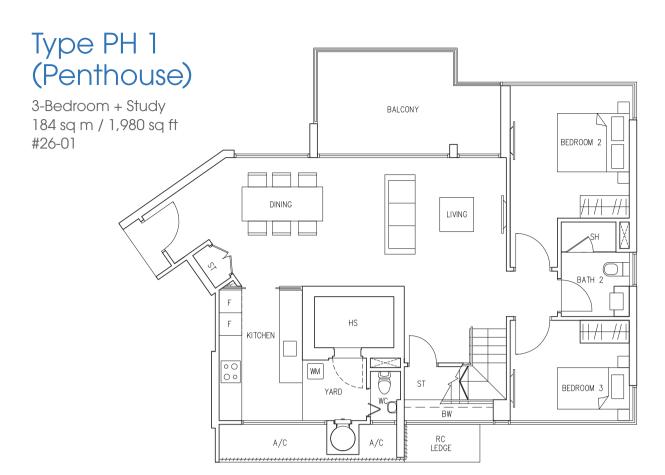

# Type PH 3 (Penthouse)

2-Bedroom + Study 152 sq m / 1,636 sq ft #26-05

LOWER PENTHOUSE

All plans are not to scale and subject to changes as may be approved by the relevant authorities. All floor areas are approximate only and are subject to government resurvey.