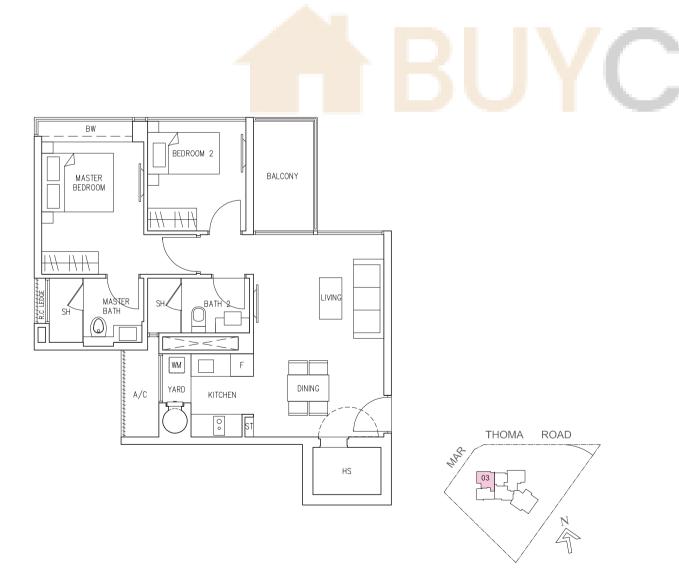

1             | Als | В1  | A1  | B1s |
| 6  | C1             | Als |     |     |     |
| 5  | Landscape Deck |     |     |     |     |
| 4  | Carpark        |     |     |     |     |
| 3  | Carpark        |     |     |     |     |
| 2  | Carpark        |     |     |     |     |
| 1  | Carpark        |     |     |     |     |
| В  | Carpark        |     |     |     |     |



# Type A1

1-Bedroom 42 sq m / 452 sq ft #07-04 to #25-04





Type Ala 1-Bedroom 46 sq m / 495 sq ft #26-04





All plans are not to scale and subject to changes as may be approved by the relevant authorities. All floor areas are approximate only and are subject to government resurvey.

# Type A1s

1-Bedroom + Study 51 sq m / 548 sq ft #06-02 to #26-02





# Type B1

2-Bedroom 69 sq m / 742 sq ft #07-03 to #25-03



# Type B1s

2-Bedroom + Study 82 sq m / 882 sq ft #07-05 to #25-05









# LOWER PENTHOUSE



# Type PH 2 (Penthouse)

2-Bedroom + Study 121 sq m / 1,302 sq ft #26-03



LOWER PENTHOUSE

# BUYCONDO.sg



UPPER PENTHOUSE



All plans are not to scale and subject to changes as may be approved by the relevant authorities. All floor areas are approximate only and are subject to government resurvey.

All plans are not to scale and subject to changes as may be approved by the relevant authorities. All floor areas are approximate only and are subject to government resurvey.

# Type PH 3 (Penthouse)

2-Bedroom + Study 152 sq m / 1,636 sq ft #26-05



LOWER PENTHOUSE



All plans are not to scale and subject to changes as may be approved by the relevant authorities. All floor areas are approxi