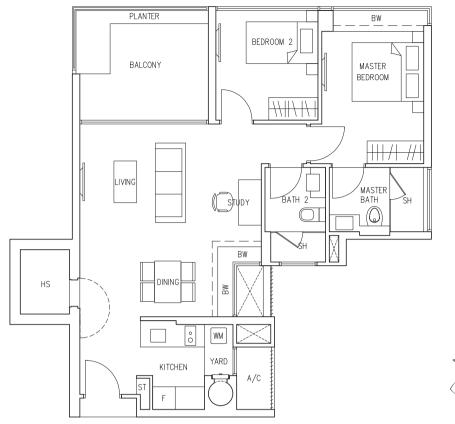

# Type A1s

1-Bedroom + Study 51 sq m / 548 sq ft #06-02 to #26-02

# Type B1

2-Bedroom 69 sq m / 742 sq ft #07-03 to #25-03

# Type B1s

2-Bedroom + Study 82 sq m / 882 sq ft #07-05 to #25-05

# Master Bath

- 1 vanity top with basin, mixer and under-counter cabinet
- 1 water closet
- 1 shower compartment with shower mixer
- 1 paper roll holder
- 1 towel rail

## 1 vanity top with basin, mixer and under-counter cabinet

1 wash basin with tap

1 water closet

1 shower set

1 paper roll holder

- 1 water closet
- 1 shower compartment with shower mixer
- 1 paper roll holder 1 tower rail