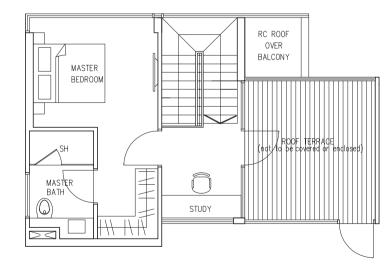

# Type PH 2 (Penthouse)

2-Bedroom + Study 121 sq m / 1,302 sq ft #26-03

LOWER PENTHOUSE

# Type PH 3 (Penthouse)

2-Bedroom + Study 152 sq m / 1,636 sq ft #26-05

LOWER PENTHOUSE

All plans are not to scale and subject to changes as may be approved by the relevant authorities. All floor areas are approximate only and are subject to government resurvey.