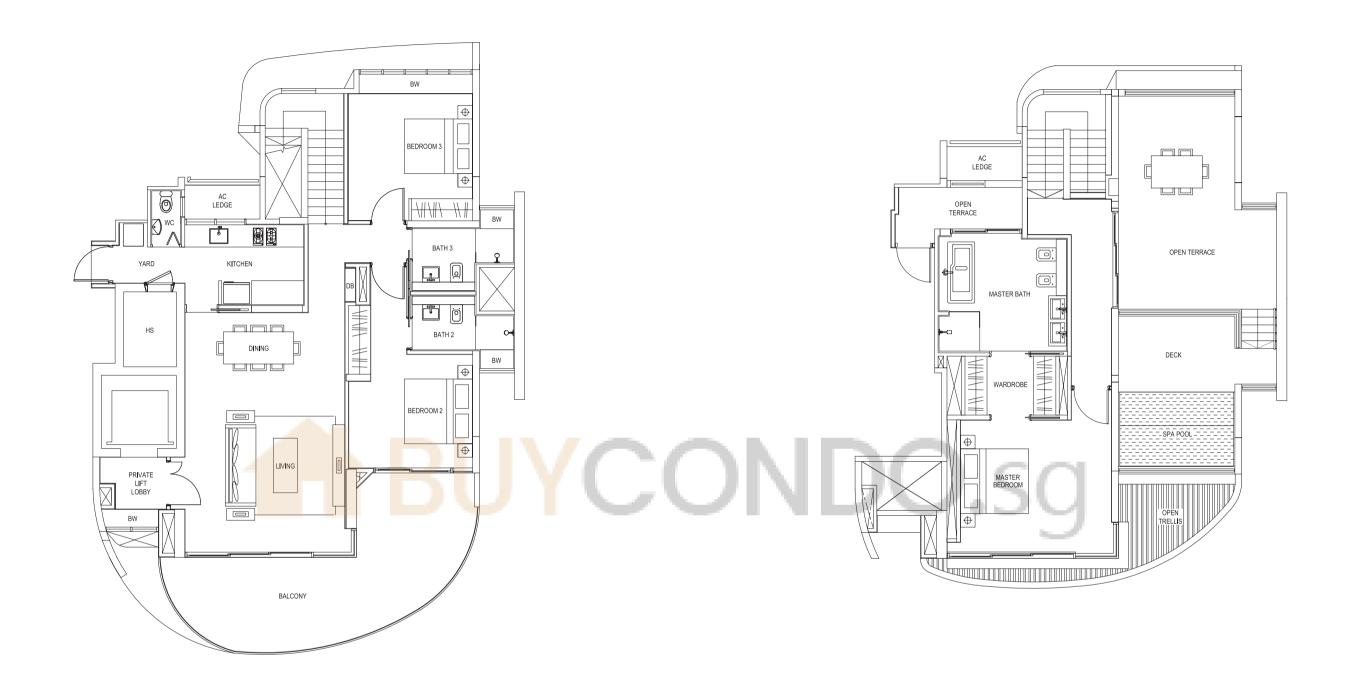

### TYPE A2g-2

**193 sqm / 2,077 sqft** (including PES of 42 sqm / 452 sqft)

#01-07 (Mirror) #01-10 #01-11 (Mirror)

### TYPE A2g-3

183 sqm / 1,970 sqft (including PES of 32 sqm / 344 sqft) #01-06

Differences between Types A2g-2, A2g-3 are in the shape and sizes of the PES areas.

The rest of their layouts are otherwise identical.