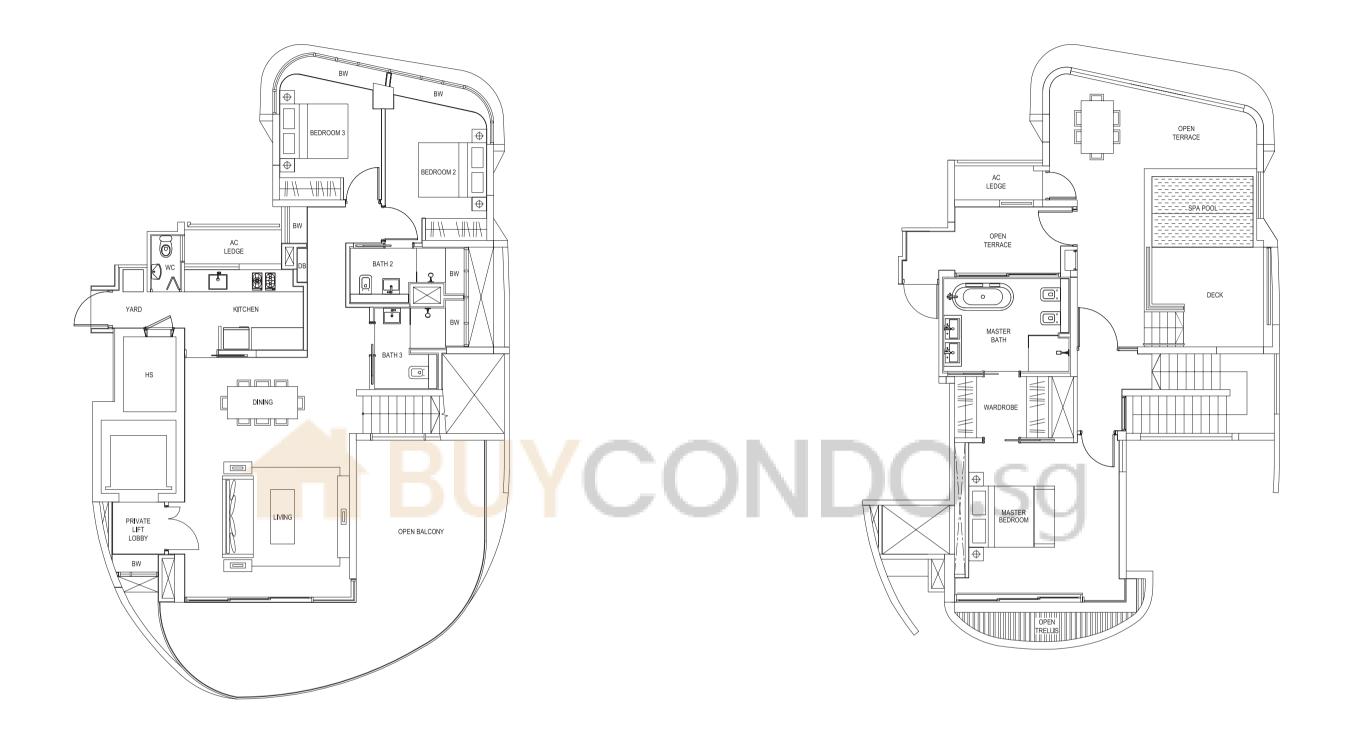

### TYPE A2g-2

**193 sqm / 2,077 sqft** (including PES of 42 sqm / 452 sqft)

#01-07 (Mirror) #01-10 #01-11 (Mirror)

### TYPE A2g-3

183 sqm / 1,970 sqft (including PES of 32 sqm / 344 sqft) #01-06

Differences between Types A2g-2, A2g-3 are in the shape and sizes of the PES areas.

The rest of their layouts are otherwise identical.