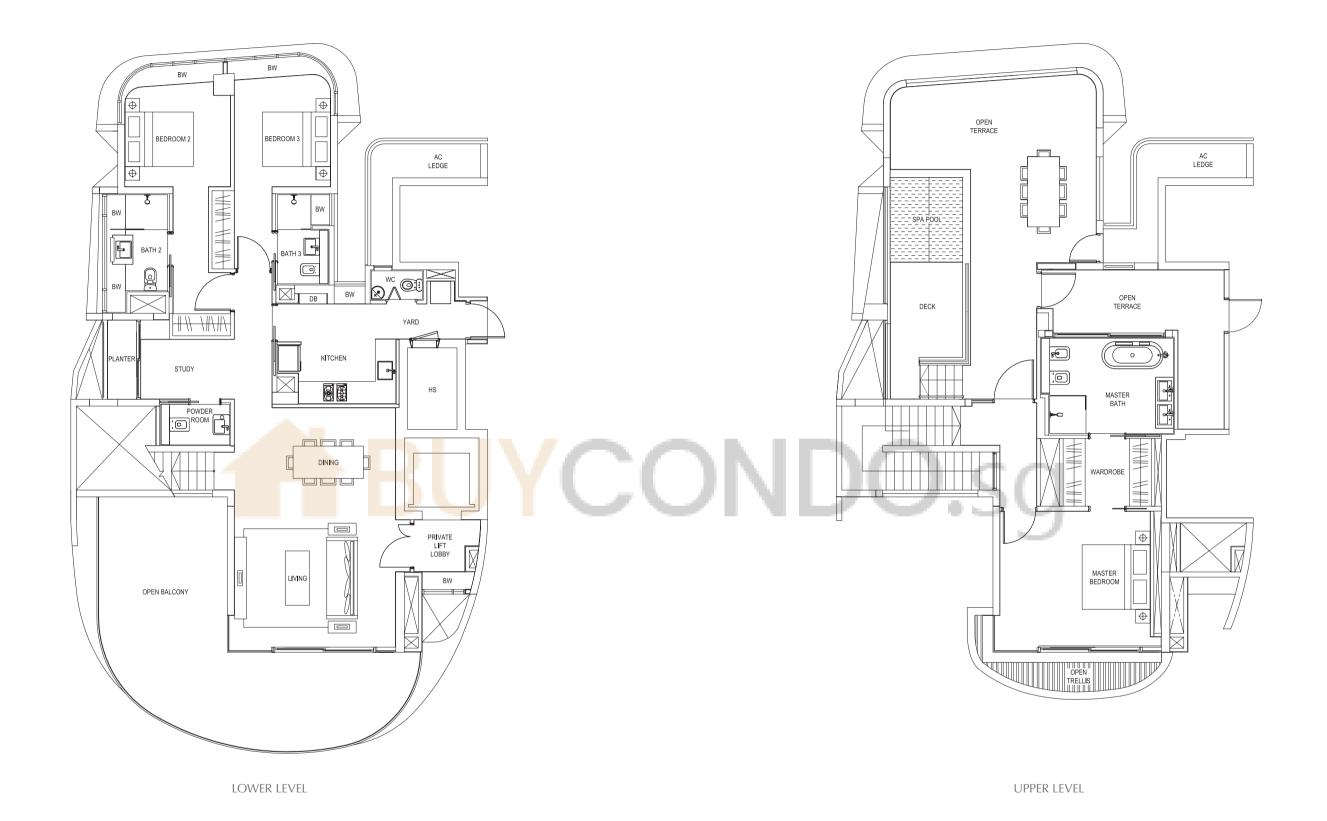

B1g-2

250 sqm / 2,691 sqft (including PES of 54 sqm / 581 sqft) #01-17

# 4-BEDROOM (PES)

### TYPE B2g

252 sqm / 2,713 sqft (including PES of 54 sqm / 581 sqft) #01-18 (Mirror)



Differences between Types B1g-1, B1g-2 and B2g are in the shape and sizes of the PES areas.

The rest of their layouts are otherwise identical.



## 4-BEDROOM TYPE B1

233 sqm / 2,508 sqft #02-05 to #16-05 (Mirror) #02-17 to #17-17

## 4-BEDROOM TYPE B2

235 sqm / 2,530 sqft #02-18 to #17-18 (Mirror)

Differences between Types B1 and B2 are in the shape and sizes of the a/c ledge areas.

The rest of their layouts are otherwise identical.



#### TYPE P1

276 sqm / 2,971 sqft #17-12 (Mirror)



LOWER LEVEL UPPER LEVEL



#### **TYPE P2**

315 sqm / 3,391 sqft

#17-06

#16-07 (Mirror)

#16-10

#17-11 (Mirror)





#### TYPE P3

273 sqm / 2,939 sqft #16-08 (Mirror) #16-09



LOWER LEVEL UPPER LEVEL



#### **TYPE P4**

430 sqm / 4,629 sqft #17-05 (Mirror) #18-17

#### **TYPE P4a**

434 sqm / 4,672 sqft #18-18 (Mirror)



Differences between Types P4 and P4a are in the shape and sizes of the a/c ledge areas.

The rest of their layouts are otherwise identical.