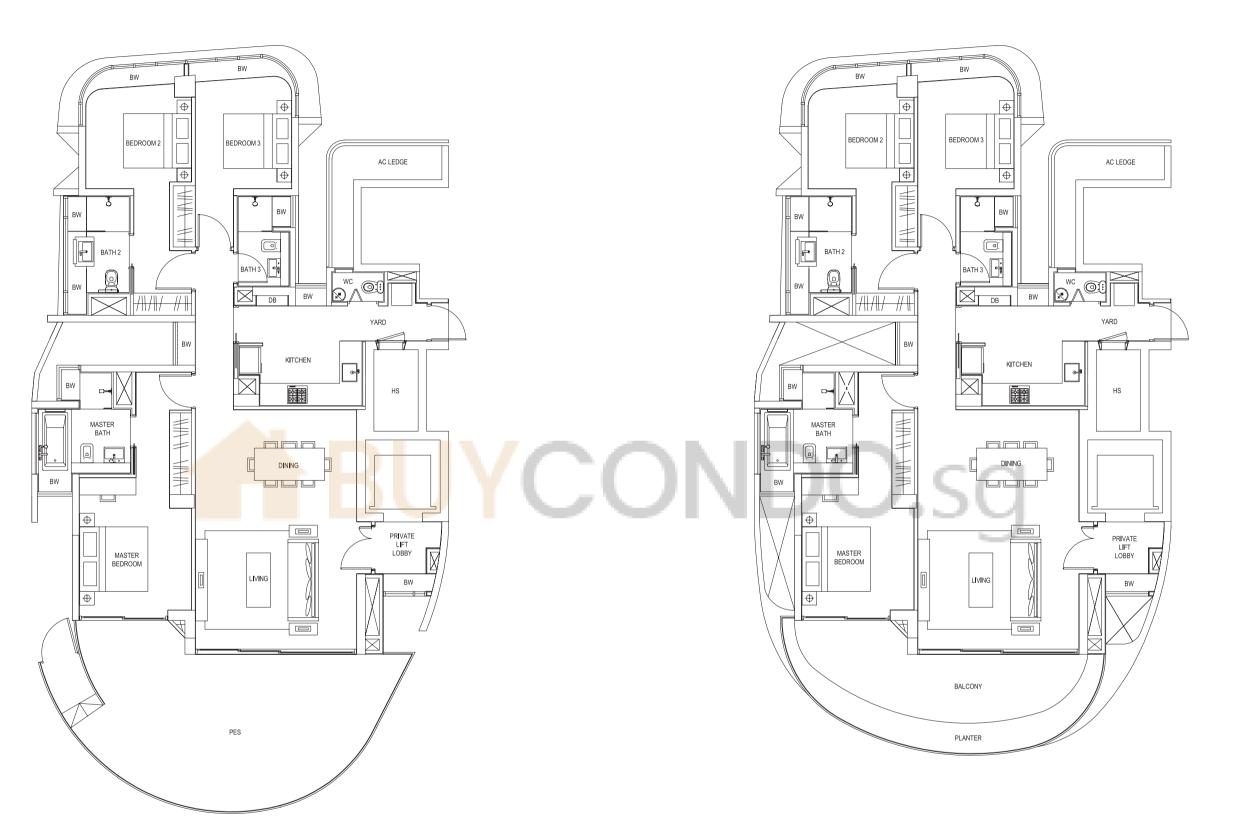

#### TYPE B1g-1

245 sqm / 2,637 sqft (including PES of 49 sqm / 527 sqft) #01-05 (Mirror)

### TYPE B1g-2

250 sqm / 2,691 sqft (including PES of 54 sqm / 581 sqft) #01-17

# 4-BEDROOM (PES)

### TYPE B2g

252 sqm / 2,713 sqft (including PES of 54 sqm / 581 sqft) #01-18 (Mirror)

Differences between Types B1g-1, B1g-2 and B2g are in the shape and sizes of the PES areas.

The rest of their layouts are otherwise identical.

## 4-BEDROOM TYPE B1

233 sqm / 2,508 sqft #02-05 to #16-05 (Mirror) #02-17 to #17-17