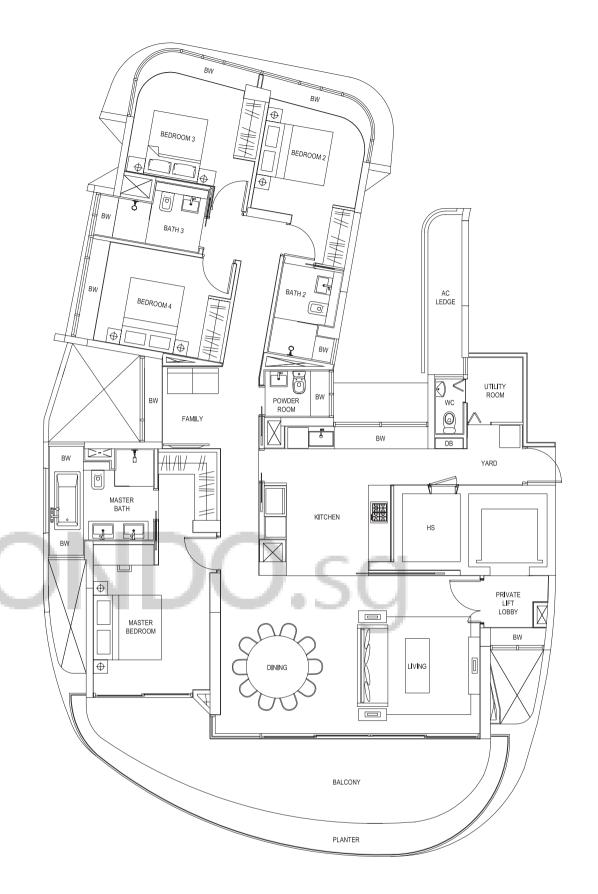

### TYPE B1g-2

250 sqm / 2,691 sqft (including PES of 54 sqm / 581 sqft) #01-17

# 4-BEDROOM (PES)

### TYPE B2g

252 sqm / 2,713 sqft (including PES of 54 sqm / 581 sqft) #01-18 (Mirror)

Differences between Types B1g-1, B1g-2 and B2g are in the shape and sizes of the PES areas.

The rest of their layouts are otherwise identical.