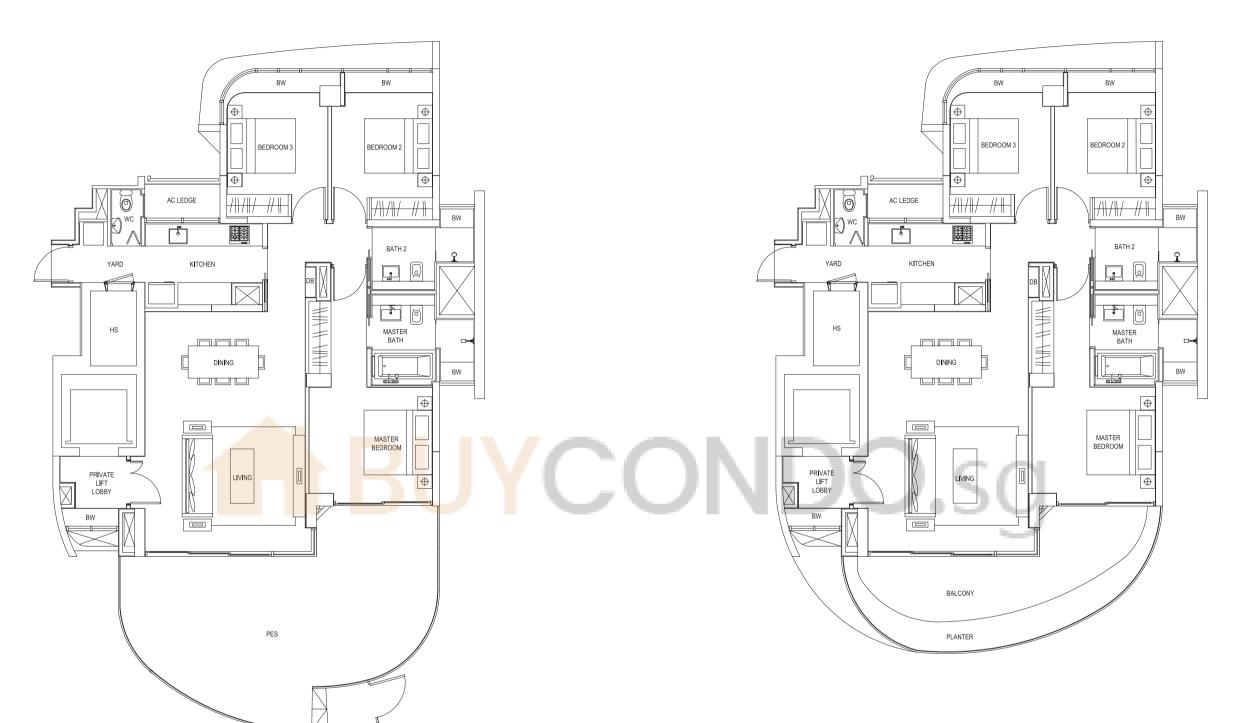

### TYPE A1g

**177 sqm / 1,905 sqft** (including PES of 43 sqm / 463 sqft) **#01-12** 

# 3-BEDROOM TYPE A1

160 sqm / 1,722 sqft #02-12 to #16-12