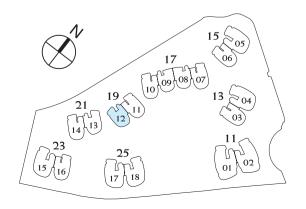

### TYPE A2g-2

**193 sqm / 2,077 sqft** (including PES of 42 sqm / 452 sqft)

#01-07 (Mirror) #01-10 #01-11 (Mirror)

### TYPE A2g-3

183 sqm / 1,970 sqft (including PES of 32 sqm / 344 sqft) #01-06

Differences between Types A2g-2, A2g-3 are in the shape and sizes of the PES areas.

The rest of their layouts are otherwise identical.

# 3-BEDROOM TYPE A2

177 sqm / 1,905 sqft #02-06 to #16-06

#02-07 to #15-07 (Mirror) #02-10 to #15-10 #02-11 to #16-11 (Mirror)