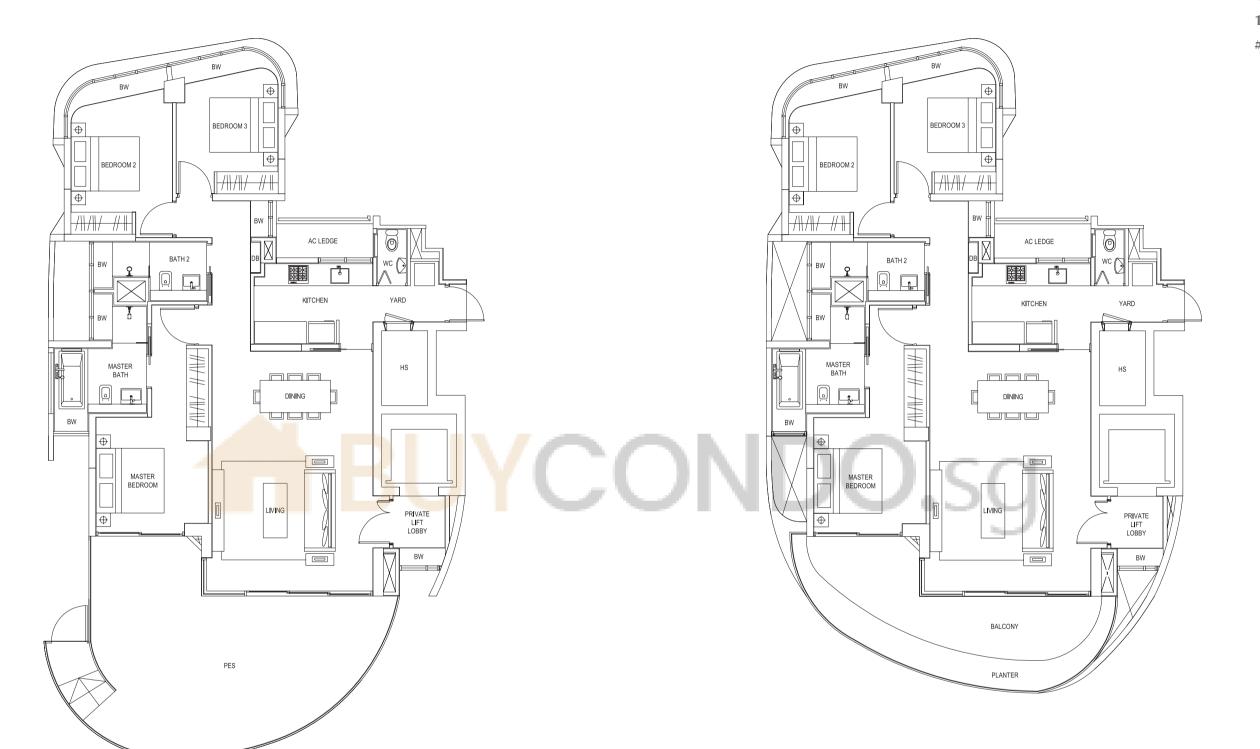

### TYPE A2g-2

**193 sqm / 2,077 sqft** (including PES of 42 sqm / 452 sqft)

#01-07 (Mirror) #01-10 #01-11 (Mirror)

### TYPE A2g-3

183 sqm / 1,970 sqft (including PES of 32 sqm / 344 sqft) #01-06

Differences between Types A2g-2, A2g-3 are in the shape and sizes of the PES areas.

The rest of their layouts are otherwise identical.

# 3-BEDROOM TYPE A2

177 sqm / 1,905 sqft #02-06 to #16-06

#02-07 to #15-07 (Mirror) #02-10 to #15-10 #02-11 to #16-11 (Mirror)