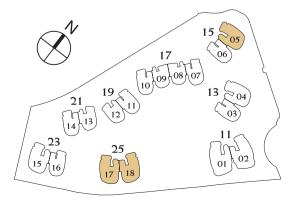

sqm / 2,508 sqft #02-05 to #16-05 (Mirror) #02-17 to #17-17

## 4-BEDROOM TYPE B2

235 sqm / 2,530 sqft #02-18 to #17-18 (Mirror)

Differences between Types B1 and B2 are in the shape and sizes of the a/c ledge areas.

The rest of their layouts are otherwise identical.



#### TYPE P1

276 sqm / 2,971 sqft #17-12 (Mirror)



LOWER LEVEL UPPER LEVEL



#### **TYPE P2**

315 sqm / 3,391 sqft

#17-06

#16-07 (Mirror)

#16-10

#17-11 (Mirror)





#### TYPE P3

273 sqm / 2,939 sqft #16-08 (Mirror) #16-09



LOWER LEVEL UPPER LEVEL



#### **TYPE P4**

430 sqm / 4,629 sqft #17-05 (Mirror) #18-17

#### **TYPE P4a**

434 sqm / 4,672 sqft #18-18 (Mirror)



Differences between Types P4 and P4a are in the shape and sizes of the a/c ledge areas.

The rest of their layouts are otherwise identical.