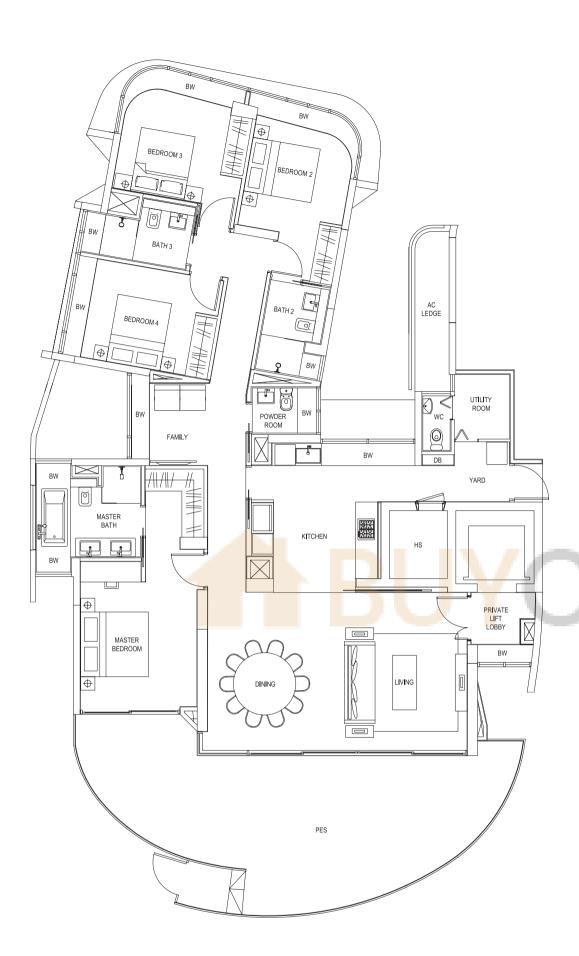

#### TYPE B1g-1

245 sqm / 2,637 sqft (including PES of 49 sqm / 527 sqft) #01-05 (Mirror)

# 4-BEDROOM (PES)

## 4-BEDROOM TYPE B1

233 sqm / 2,508 sqft #02-05 to #16-05 (Mirror) #02-17 to #17-17