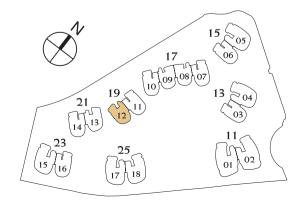

B1g-1

245 sqm / 2,637 sqft (including PES of 49 sqm / 527 sqft) #01-05 (Mirror)

### TYPE B1g-2

250 sqm / 2,691 sqft (including PES of 54 sqm / 581 sqft) #01-17

# 4-BEDROOM (PES)

### TYPE B2g

252 sqm / 2,713 sqft (including PES of 54 sqm / 581 sqft) #01-18 (Mirror)



Differences between Types B1g-1, B1g-2 and B2g are in the shape and sizes of the PES areas.

The rest of their layouts are otherwise identical.



## 4-BEDROOM TYPE B1

233 sqm / 2,508 sqft #02-05 to #16-05 (Mirror) #02-17 to #17-17

## 4-BEDROOM TYPE B2

235 sqm / 2,530 sqft #02-18 to #17-18 (Mirror)

Differences between Types B1 and B2 are in the shape and sizes of the a/c ledge areas.

The rest of their layouts are otherwise identical.



#### TYPE P1

276 sqm / 2,971 sqft #17-12 (Mirror)



LOWER LEVEL UPPER LEVEL



#### **TYPE P2**

315 sqm / 3,391 sqft

#17-06

#16-07 (Mirror)

#16-10

#17-11 (Mirror)





#### TYPE P3

273 sqm / 2,939 sqft #16-08 (Mirror) #16-09



LOWER LEVEL UPPER LEVEL



#### **TYPE P4**

430 sqm / 4,629 sqft #17-05 (Mirror) #18-17

#### **TYPE P4a**

434 sqm / 4,672 sqft #18-18 (Mirror)



Differences between Types P4 and P4a are in the shape and sizes of the a/c ledge areas.

The rest of their layouts are otherwise identical.