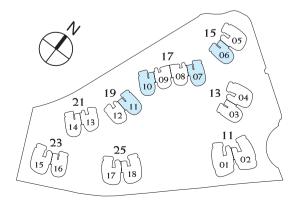

#### TYPE B1g-1

245 sqm / 2,637 sqft (including PES of 49 sqm / 527 sqft) #01-05 (Mirror)

### TYPE B1g-2

250 sqm / 2,691 sqft (including PES of 54 sqm / 581 sqft) #01-17

# 4-BEDROOM (PES)

### TYPE B2g

252 sqm / 2,713 sqft (including PES of 54 sqm / 581 sqft) #01-18 (Mirror)

Differences between Types B1g-1, B1g-2 and B2g are in the shape and sizes of the PES areas.

The rest of their layouts are otherwise identical.

## 4-BEDROOM TYPE B1

233 sqm / 2,508 sqft #02-05 to #16-05 (Mirror) #02-17 to #17-17