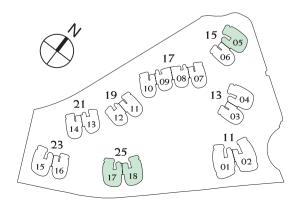

### TYPE A2g-2

**193 sqm / 2,077 sqft** (including PES of 42 sqm / 452 sqft)

#01-07 (Mirror) #01-10 #01-11 (Mirror)

### TYPE A2g-3

183 sqm / 1,970 sqft (including PES of 32 sqm / 344 sqft) #01-06

Differences between Types A2g-2, A2g-3 are in the shape and sizes of the PES areas.

The rest of their layouts are otherwise identical.