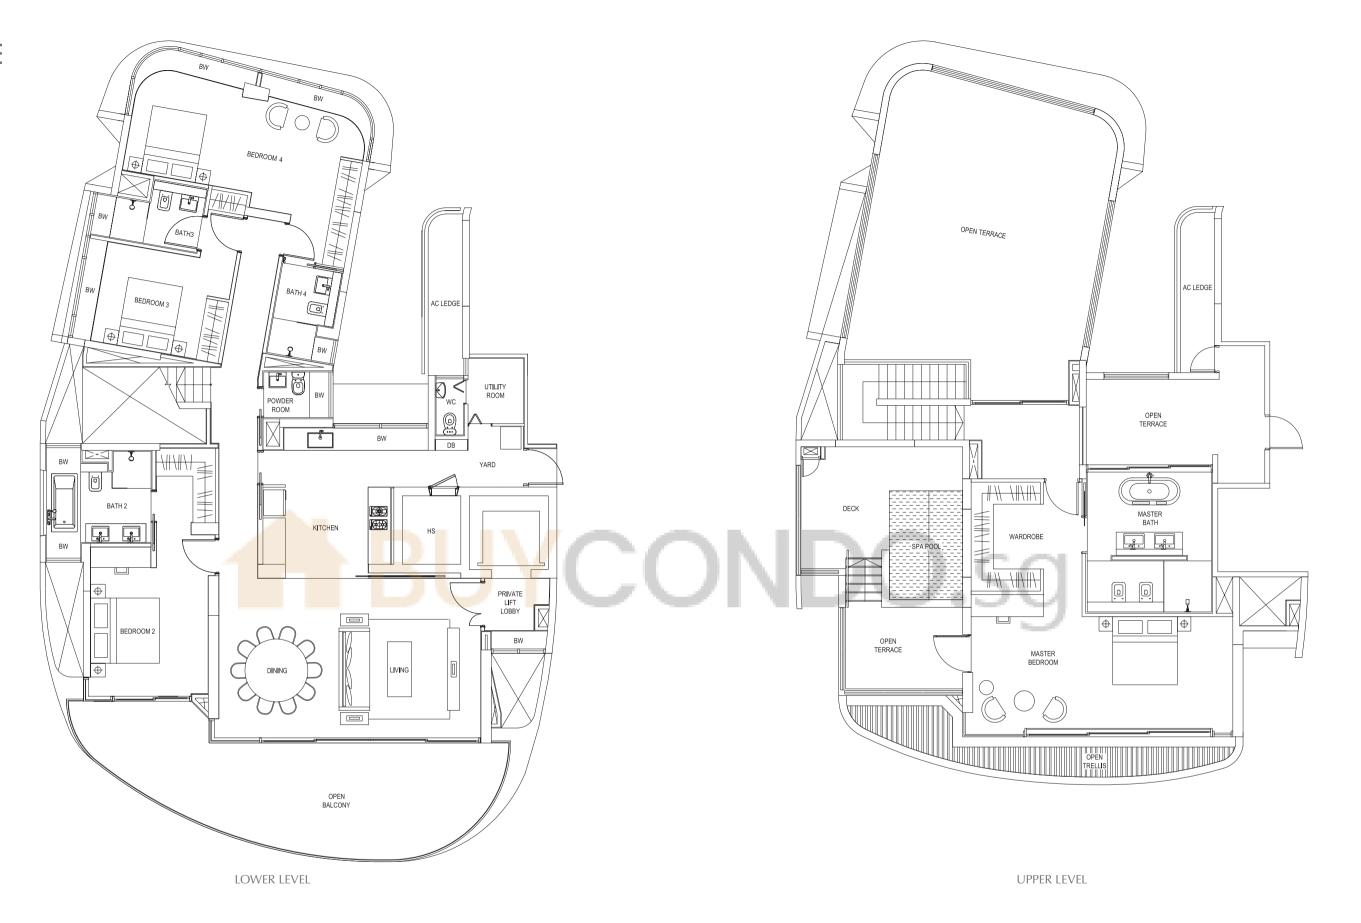

#### **TYPE P2**

315 sqm / 3,391 sqft

#17-06

#16-07 (Mirror)

#16-10

#17-11 (Mirror)