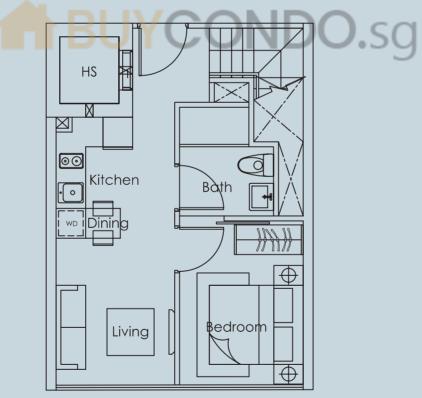

## **TYPE E1**

1 bedroom 43 sq m

> #03-05 #04-05 #05-05 #06-05 #07-05

(Inclusive of a/c ledge and balcony)