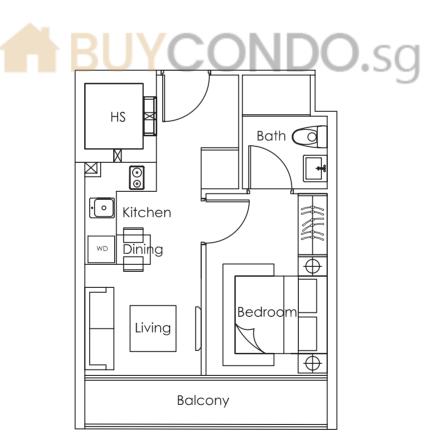

**TYPE A** 

1 bedroom 69 sq m

#02-01

(Inclusive of a/c ledge and roof terrace)

1 bedroom 39 sq m

#02-02

(Inclusive of a/c ledge and balcony)

**TYPE C** 