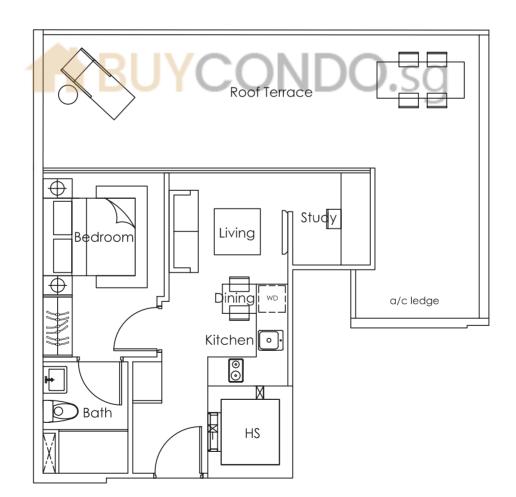

## **TYPE PH 1**

1 bedroom 73 sq m

#08-02

(Inclusive of a/c ledge and roof terrace)

Upper

Lower

Upper

Lower

## **TYPE PH 2**

1 bedroom 73 sq m

#08-03

(Inclusive of a/c ledge and roof terrace)

#### **TYPE PH 3**

1 bedroom 73 sq m

#08-04

(Inclusive of a/c ledge and roof terrace)

Upper

Lower

#### **TYPE PH 4**

1 bedroom 78 sq m

#08-05

(Inclusive of a/c ledge, balcony and roof terrace)

Lower