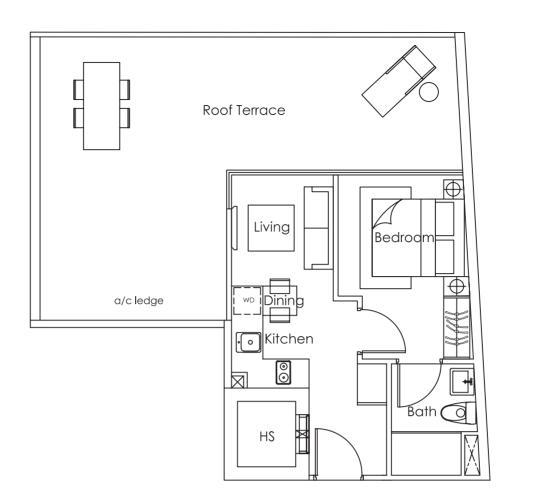

**TYPE A** 

1 bedroom 69 sq m

#02-01

(Inclusive of a/c ledge and roof terrace)

1 bedroom 39 sq m

#02-02

(Inclusive of a/c ledge and balcony)

**TYPE C** 