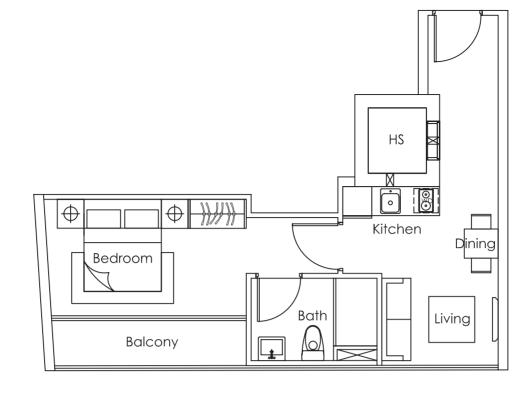

## **TYPE E1**

1 bedroom 43 sq m

> #03-05 #04-05 #05-05 #06-05 #07-05

(Inclusive of a/c ledge and balcony)