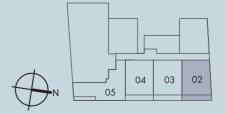

(Inclusive of a/c ledge and balcony)

1+1 bedroom 70 sq m

#02-06

(Inclusive of a/c ledge and roof terrace)