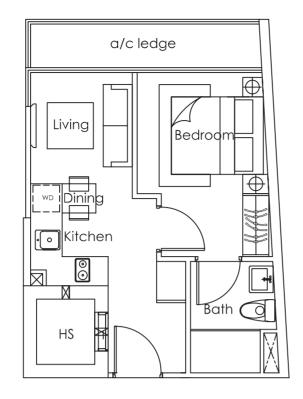

## **TYPE E1**

1 bedroom 43 sq m

> #03-05 #04-05 #05-05 #06-05 #07-05

(Inclusive of a/c ledge and balcony)