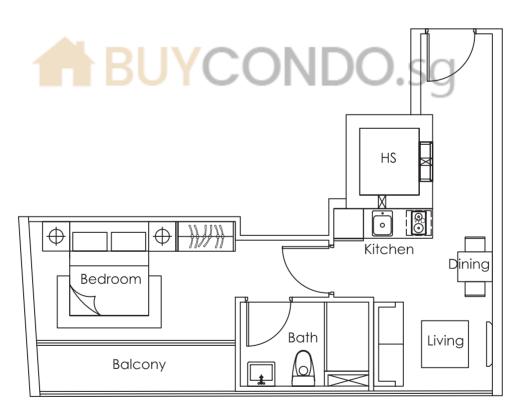

#### **TYPE A1**

1 bedroom 37 sq m #03-01 #04-01 #05-01 #06-01

1 bedroom 67 sq m

#07-01

(Inclusive of a/c ledge and void)

1 bedroom 39 sq m #03-02 #04-02 #05-02

(Inclusive of a/c ledge and balcony)

#06-02