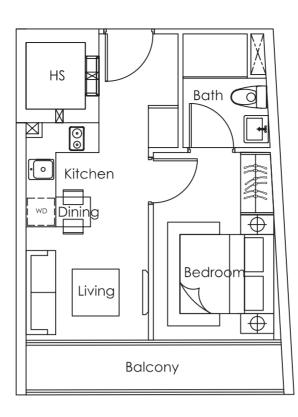

**TYPE A** 

1 bedroom 69 sq m

#02-01

(Inclusive of a/c ledge and roof terrace)

1 bedroom 39 sq m

#02-02

(Inclusive of a/c ledge and balcony)





**TYPE C** 

1 bedroom 39 sq m

#02-03

(Inclusive of a/c ledge and balcony)









TYPE D

1 bedroom 39 sq m

#02-04

(Inclusive of a/c ledge and balcony)





#02-05

(Inclusive of a/c ledge and balcony)









1+1 bedroom 70 sq m

#02-06

(Inclusive of a/c ledge and roof terrace)



#### **TYPE A1**

1 bedroom 37 sq m #03-01 #04-01 #05-01 #06-01







1 bedroom 67 sq m

#07-01

(Inclusive of a/c ledge and void)











1 bedroom 39 sq m #03-02 #04-02 #05-02

(Inclusive of a/c ledge and balcony)

#06-02

#07-02





a/c ledge



| 39 sq m                    |  |
|----------------------------|--|
| #03-03<br>#04-03<br>#05-03 |  |

#06-03 #07-03

(Inclusive of a/c ledge and balcony)



## TYPE D1

1 bedroom 39 sq m #03-04 #04-04 #05-04 #06-04 #07-04

(Inclusive of a/c ledge and balcony)





## **TYPE E1**

1 bedroom 43 sq m

> #03-05 #04-05 #05-05 #06-05 #07-05

(Inclusive of a/c ledge and balcony)





# **TYPE F1**

1 bedroom 38 sq m

> #03-06 #04-06 #05-06 #06-06

(Inclusive of a/c ledge)







1 bedroom 68 sq m

#07-06

(Inclusive of a/c ledge and void)



## **TYPE PH 1**

1 bedroom 73 sq m

#08-02

(Inclusive of a/c ledge and roof terrace)



Upper



Lower





Upper



Lower



## **TYPE PH 2*