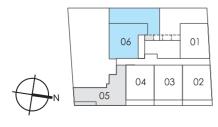

## **TYPE E1**

1 bedroom 43 sq m

> #03-05 #04-05 #05-05 #06-05 #07-05

(Inclusive of a/c ledge and balcony)