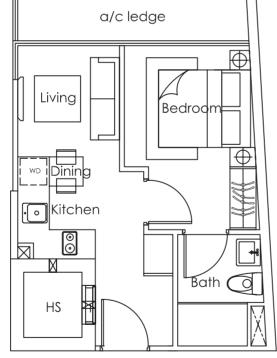

**TYPE A** 

1 bedroom 69 sq m

#02-01

(Inclusive of a/c ledge and roof terrace)

1 bedroom 39 sq m

#02-02

(Inclusive of a/c ledge and balcony)

**TYPE C** 