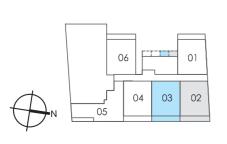

#07-02

a/c ledge

| 39 sq m                    |  |
|----------------------------|--|
| #03-03<br>#04-03<br>#05-03 |  |

#06-03 #07-03

(Inclusive of a/c ledge and balcony)