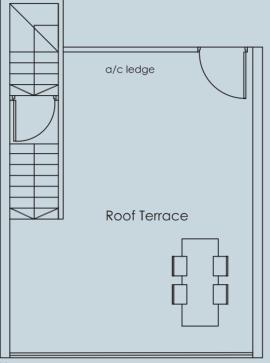

(Inclusive of a/c ledge and balcony)

1+1 bedroom 70 sq m

#02-06

(Inclusive of a/c ledge and roof terrace)