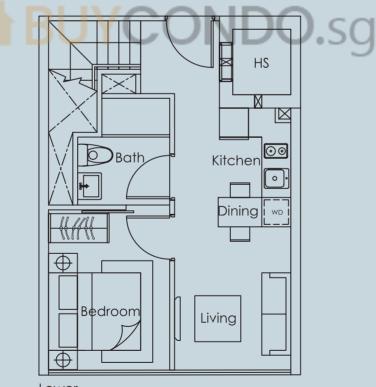

1 bedroom 39 sq m

#02-03

(Inclusive of a/c ledge and balcony)

TYPE D

1 bedroom 39 sq m

#02-04

(Inclusive of a/c ledge and balcony)

#02-05