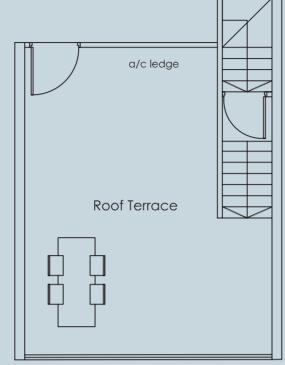

#### **TYPE PH 3**

1 bedroom 73 sq m

#08-04

(Inclusive of a/c ledge and roof terrace)

Upper

Lower