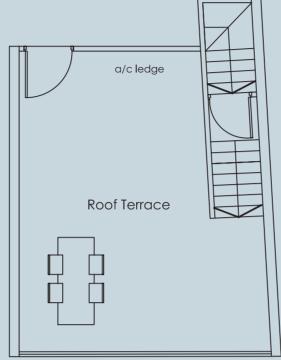

(Inclusive of a/c ledge and balcony)

1+1 bedroom 70 sq m

#02-06

(Inclusive of a/c ledge and roof terrace)