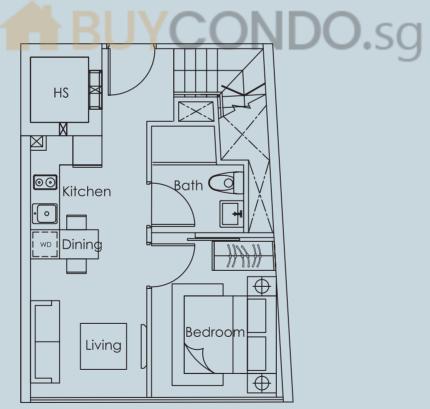

(Inclusive of a/c ledge and balcony)

1+1 bedroom 70 sq m

#02-06

(Inclusive of a/c ledge and roof terrace)