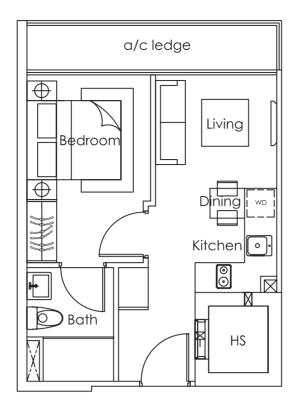

# **TYPE F1**

1 bedroom 38 sq m

> #03-06 #04-06 #05-06 #06-06

(Inclusive of a/c ledge)

1 bedroom 68 sq m

#07-06

(Inclusive of a/c ledge and void)