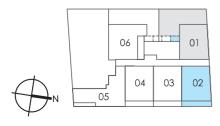

**TYPE A** 

1 bedroom 69 sq m

#02-01

(Inclusive of a/c ledge and roof terrace)

1 bedroom 39 sq m

#02-02

(Inclusive of a/c ledge and balcony)

**TYPE C** 

1 bedroom 39 sq m

#02-03

(Inclusive of a/c ledge and balcony)

TYPE D

1 bedroom 39 sq m

#02-04

(Inclusive of a/c ledge and balcony)

#02-05

(Inclusive of a/c ledge and balcony)

1+1 bedroom 70 sq m

#02-06

(Inclusive of a/c ledge and roof terrace)