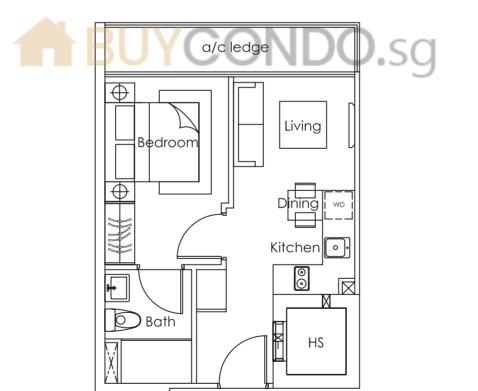

# **TYPE F1**

1 bedroom 38 sq m

> #03-06 #04-06 #05-06 #06-06

(Inclusive of a/c ledge)

1 bedroom 68 sq m

#07-06

(Inclusive of a/c ledge and void)