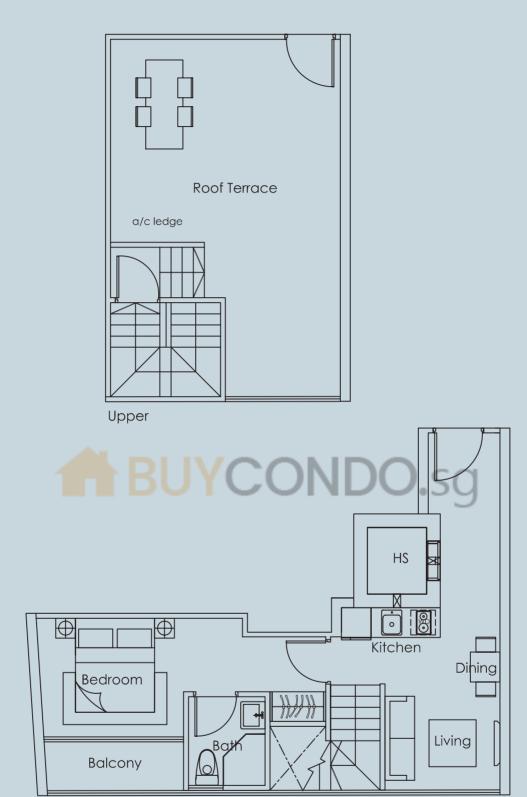

#### **TYPE PH 4**

1 bedroom 78 sq m

#08-05

(Inclusive of a/c ledge, balcony and roof terrace)

Lower