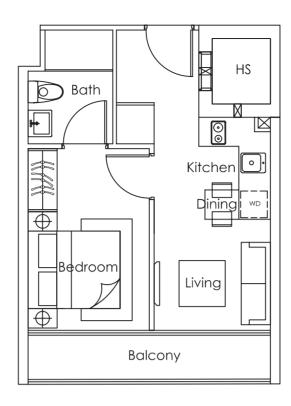

1 bedroom 39 sq m

#02-03

(Inclusive of a/c ledge and balcony)

TYPE D

1 bedroom 39 sq m

#02-04

(Inclusive of a/c ledge and balcony)

#02-05