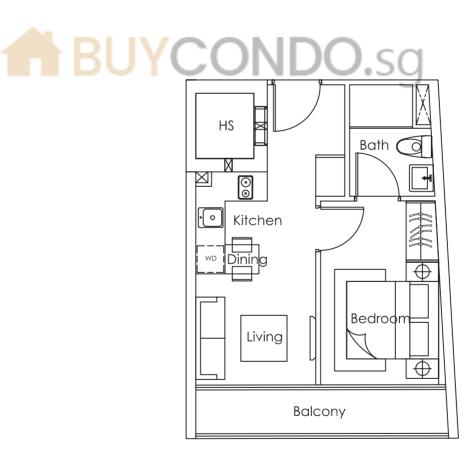

**TYPE A** 

1 bedroom 69 sq m

#02-01

(Inclusive of a/c ledge and roof terrace)

1 bedroom 39 sq m

#02-02

(Inclusive of a/c ledge and balcony)

**TYPE C** 

1 bedroom 39 sq m

#02-03

(Inclusive of a/c ledge and balcony)

TYPE D

1 bedroom 39 sq m

#02-04

(Inclusive of a/c ledge and balcony)

#02-05