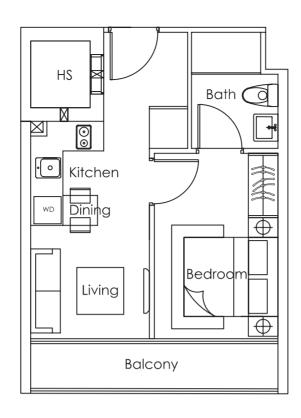

(Inclusive of a/c ledge and balcony)

1+1 bedroom 70 sq m

#02-06

(Inclusive of a/c ledge and roof terrace)