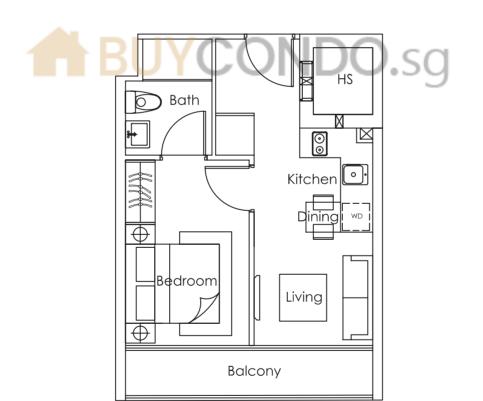

#07-02

a/c ledge

| 39 sq m                    |  |
|----------------------------|--|
| #03-03<br>#04-03<br>#05-03 |  |

#06-03 #07-03

(Inclusive of a/c ledge and balcony)