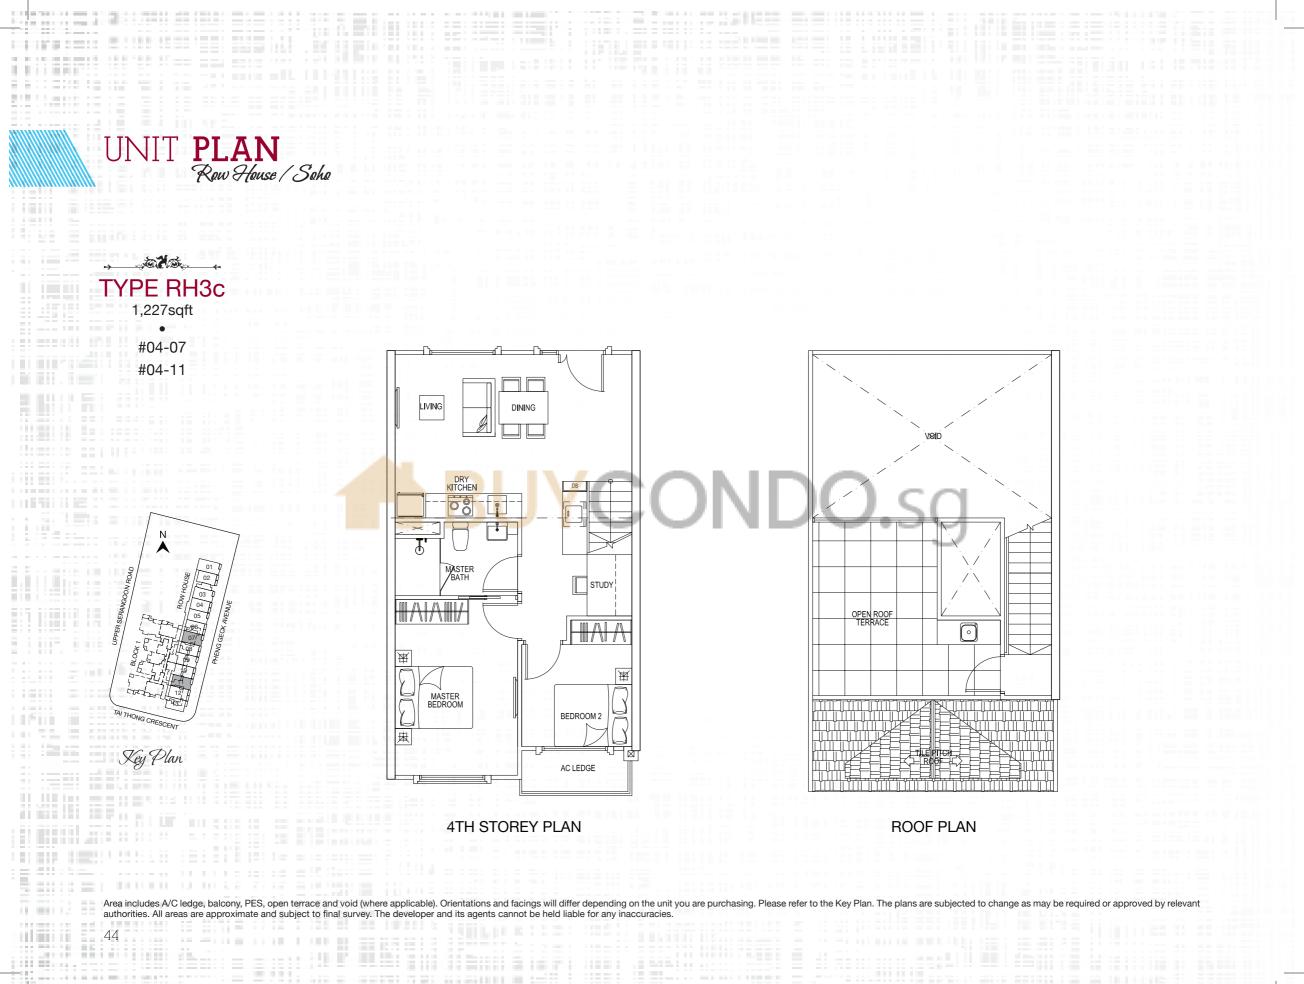

36

37

UNIT **PLAN** Row House / Soho

39

IN A THE REPORT OF A DESCRIPTION OF A

40

UNIT **PLAN** Row House / Soho TYPE RH3b 1,237sqft ٠

#04-06 #04-08 #04-12

Key Plan

**4TH STOREY PLAN** 

11.000

111

43

**ROOF PLAN** 

Area includes A/C ledge, balcony, PES, open terrace and void (where applicable). Orientations and facings will differ depending on the unit you are purchasing. Please refer to the Key Plan. The plans are subjected to change as may be required or approved by relevant authorities. All areas are approximate and subject to final survey. The developer and its agents cannot be held liable for any inaccuracies.