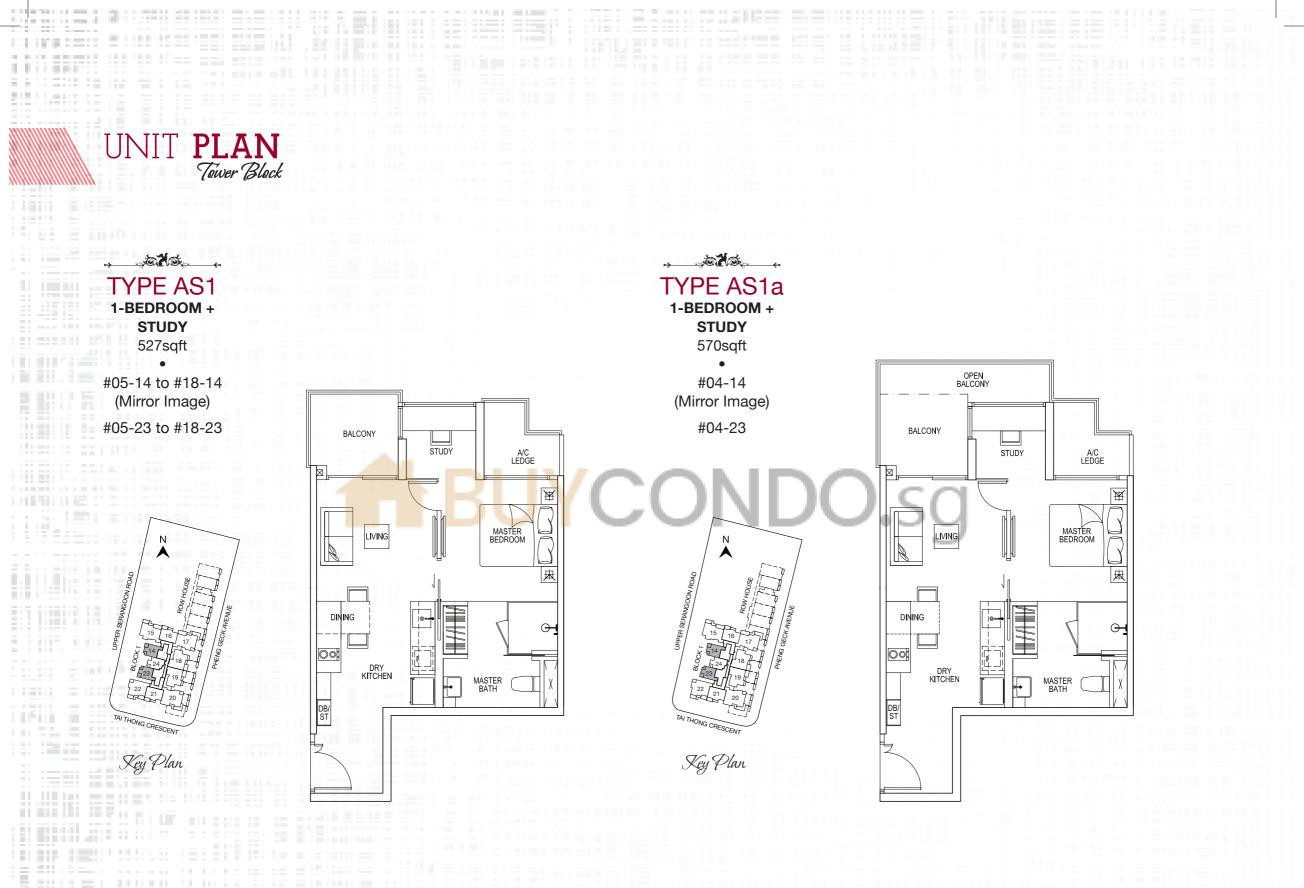

l6

. . . . .

.....

17

. . . . .

20

and the second second second

title av

1000 - 100 - 100 - 100 - 100 - 100 - 100 - 100 - 100 - 100 - 100 - 100 - 100 - 100 - 100 - 100 - 100 - 100 - 100 - 100 - 100 - 100 - 100 - 100 - 100 - 100 - 100 - 100 - 100 - 100 - 100 - 100 - 100 - 100 - 100 - 100 - 100 - 100 - 100 - 100 - 100 - 100 - 100 - 100 - 100 - 100 - 100 - 100 - 100 - 100 - 100 - 100 - 100 - 100 - 100 - 100 - 100 - 100 - 100 - 100 - 100 - 100 - 100 - 100 - 100 - 100 - 100 - 100 - 100 - 100 - 100 - 100 - 100 - 100 - 100 - 100 - 100 - 100 - 100 - 100 - 100 - 100 - 100 - 100 - 100 - 100 - 100 - 100 - 100 - 100 - 100 - 100 - 100 - 100 - 100 - 100 - 100 - 100 - 100 - 100 - 100 - 100 - 100 - 100 - 100 - 100 - 100 - 100 - 100 - 100 - 100 - 100 - 100 - 100 - 100 - 100 - 100 - 100 - 100 - 100 - 100 - 100 - 100 - 100 - 100 - 100 - 100 - 100 - 100 - 100 - 100 - 100 - 100 - 100 - 100 - 100 - 100 - 100 - 100 - 100 - 100 - 100 - 100 - 100 - 100 - 100 - 100 - 100 - 100 - 100 - 100 - 100 - 100 - 100 - 100 - 100 - 100 - 100 - 100 - 100 - 100 - 100 - 100 - 100 - 100 - 100 - 100 - 100 - 100 - 100 - 100 - 100 - 100 - 100 - 100 - 100 - 100 - 100 - 100 - 100 - 100 - 100 - 100 - 100 - 100 - 100 - 100 - 100 - 100 - 100 - 100 - 100 - 100 - 100 - 100 - 100 - 100 - 100 - 100 - 100 - 100 - 100 - 100 - 100 - 100 - 100 - 100 - 100 - 100 - 100 - 100 - 100 - 100 - 100 - 100 - 100 - 100 - 100 - 100 - 100 - 100 - 100 - 100 - 100 - 100 - 100 - 100 - 100 - 100 - 100 - 100 - 100 - 100 - 100 - 100 - 100 - 100 - 100 - 100 - 100 - 100 - 100 - 100 - 100 - 100 - 100 - 100 - 100 - 100 - 100 - 100 - 100 - 100 - 100 - 100 - 100 - 100 - 100 - 100 - 100 - 100 - 100 - 100 - 100 - 100 - 100 - 100 - 100 - 100 - 100 - 100 - 100 - 100 - 100 - 100 - 100 - 100 - 100 - 100 - 100 - 100 - 100 - 100 - 100 - 100 - 100 - 100 - 100 - 100 - 100 - 100 - 100 - 100 - 100 - 100 - 100 - 100 - 100 - 100 - 100 - 100 - 100 - 100 - 100 - 100 - 100 - 100 - 100 - 100 - 100 - 100 - 100 - 100 - 100 - 100 - 100 - 100 - 100 - 100 - 100 - 100 - 100 - 100 - 100 - 100 - 100 - 100 - 100 - 100 - 100 - 100 - 100 - 100 - 100 - 100 - 100 - 100 - 100 - 100 - 100 - 100 -

21

aa aa u u ah ah ah 35

22

1.10.001

23

25

the second s

1000000000000000000