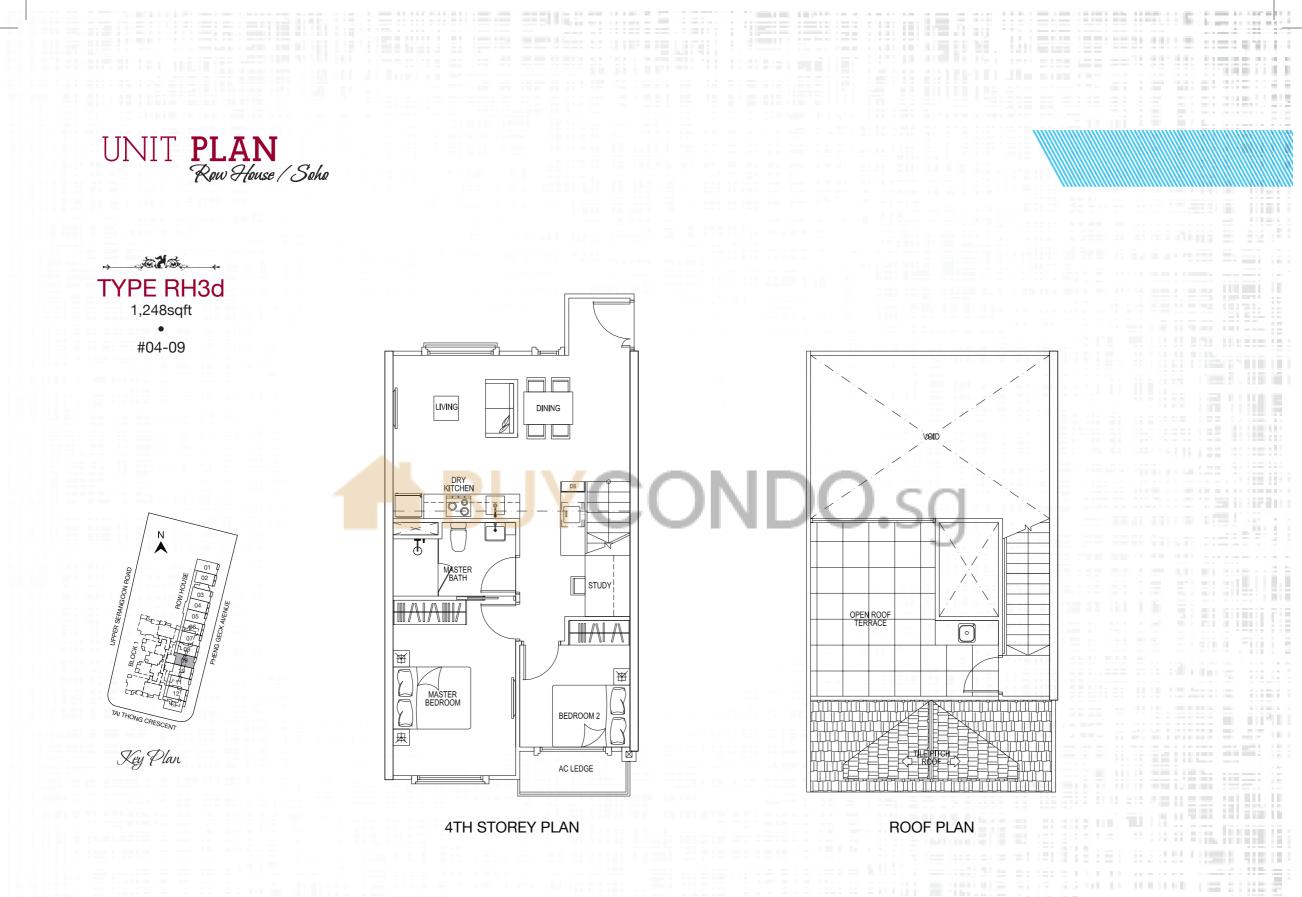

36

37

UNIT **PLAN** Row House / Soho

39

IN A THE REPORT OF A DESCRIPTION OF A

40

UNIT **PLAN** Row House / Soho TYPE RH3b 1,237sqft ٠

#04-06 #04-08 #04-12

Key Plan

**4TH STOREY PLAN** 

11.000

111

43

**ROOF PLAN** 

Area includes A/C ledge, balcony, PES, open terrace and void (where applicable). Orientations and facings will differ depending on the unit you are purchasing. Please refer to the Key Plan. The plans are subjected to change as may be required or approved by relevant authorities. All areas are approximate and subject to final survey. The developer and its agents cannot be held liable for any inaccuracies.