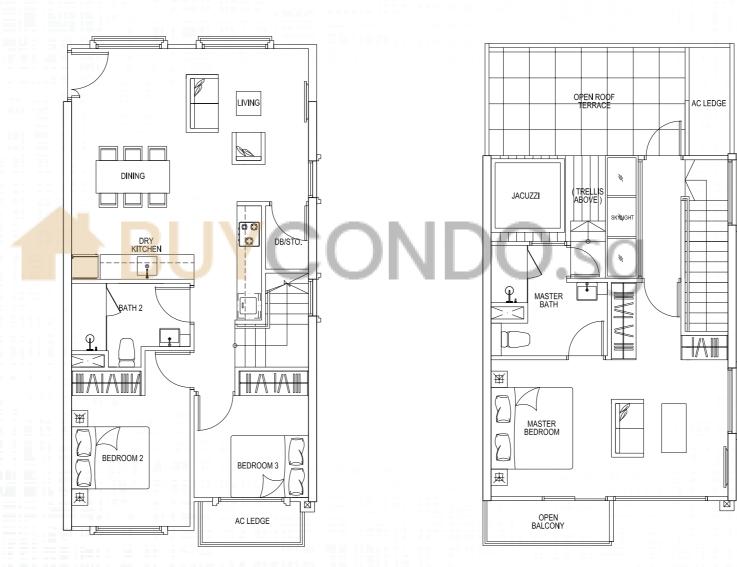

#04-01

Ν

Key Plan

1.1111.71.

100 C 100 C 10 C 10 C 10 C

TYPE RH3g 1,517sqft

.....

.....

10 N. S. S.

48

**4TH STOREY PLAN** 

**5TH STOREY PLAN** 

Area includes A/C ledge, balcony, PES, open terrace and void (where applicable). Orientations and facings will differ depending on the unit you are purchasing. Please refer to the Key Plan. The plans are subjected to change as may be required or approved by relevant authorities. All areas are approximate and subject to final survey. The developer and its agents cannot be held liable for any inaccuracies.