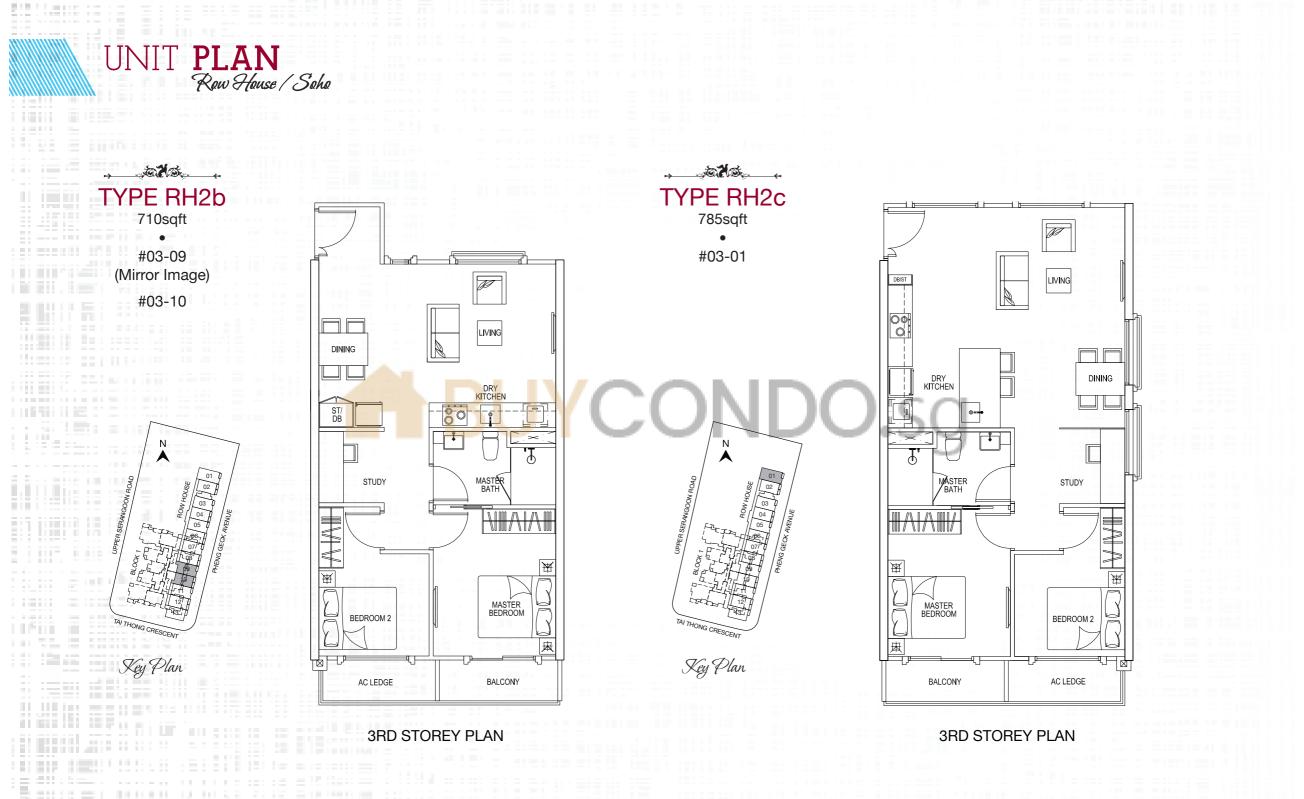

- 100 - 100 - 100 - 100 - 100 - 100 - 100 - 100 - 100 - 100 - 100 - 100 - 100 - 100 - 100 - 100 - 100 - 100 - 100 - 100 - 100 - 100 - 100 - 100 - 100 - 100 - 100 - 100 - 100 - 100 - 100 - 100 - 100 - 100 - 100 - 100 - 100 - 100 - 100 - 100 - 100 - 100 - 100 - 100 - 100 - 100 - 100 - 100 - 100 - 100 - 100 - 100 - 100 - 100 - 100 - 100 - 100 - 100 - 100 - 100 - 100 - 100 - 100 - 100 - 100 - 100 - 100 - 100 - 100 - 100 - 100 - 100 - 100 - 100 - 100 - 100 - 100 - 100 - 100 - 100 - 100 - 100 - 100 -



21



aa aa u u ah ah ah 35

22

1.10.001



23





25



the second s





1000000000000000000

28

11 II. I I I II.



29

developer and its agents cannot be held liable



HAR BEITER BEREFER STERRES

and see the transformed and

30



31





36



37



UNIT **PLAN** Row House / Soho



39



IN A THE REPORT OF A DESCRIPTION OF A

40





UNIT **PLAN** Row House / Soho TYPE RH3b 1,237sqft ٠

#04-06 #04-08 #04-12



Key Plan



**4TH STOREY PLAN** 



11.000

111

43

**ROOF PLAN** 

Area includes A/C ledge, balcony, PES, open terrace and void (where applicable). Orientations and facings will differ depending on the unit you are purchasing. Please refer to the Key Plan. The plans are subjected to change as may be required or approved by relevant authorities. All areas are approximate and subject to final survey. The developer and its agents cannot be held liable for any inaccuracies.





45



the second second second second second

.....

UNIT **PLAN** Row House / Soho - toko-TYPE RH3f 1,259sqft • 11.000 #04-10 LIVING DINING **F**Î N 7 MASTER BATH STUDY OPEN ROOF  $\bigcirc$