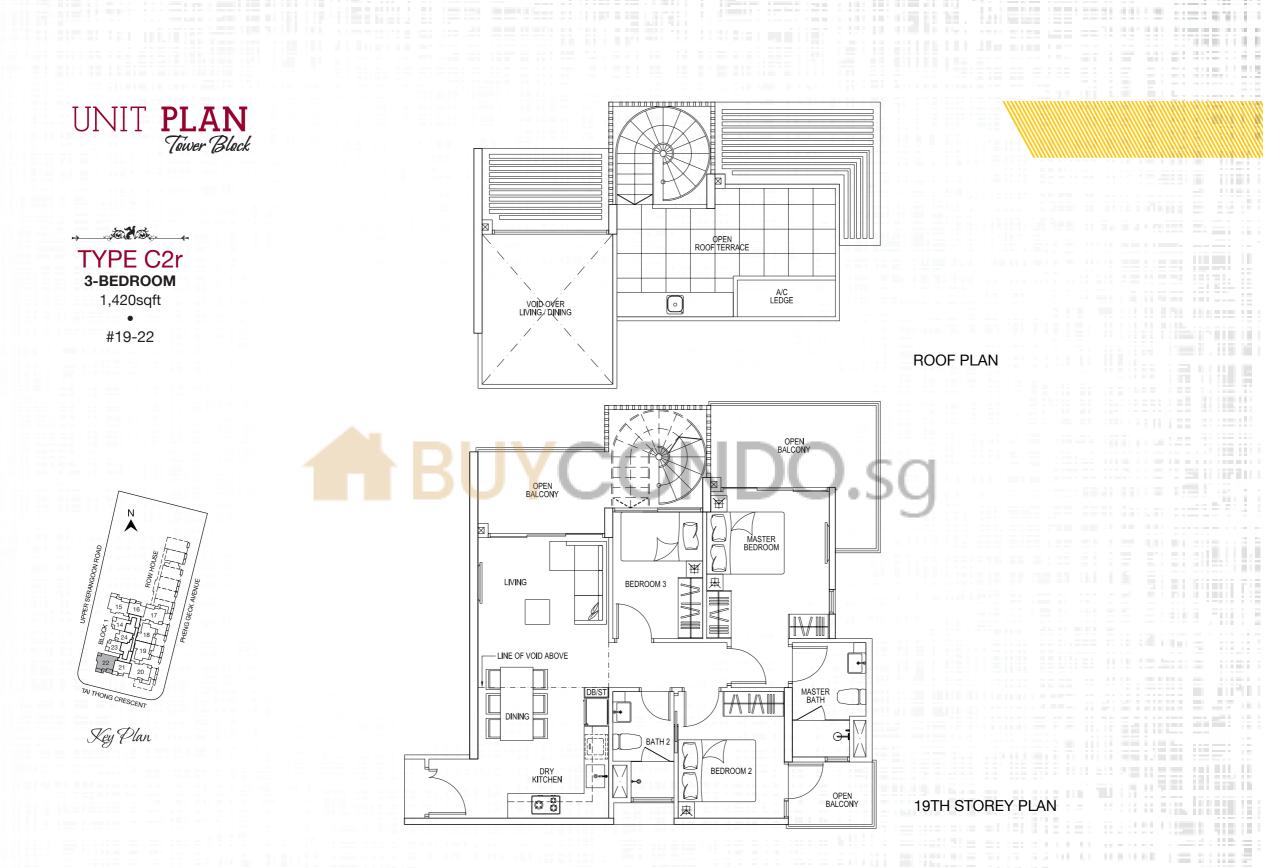

21

aa aa u u ah ah ah 35

22

1.10.001

23

25

the second s

1000000000000000000