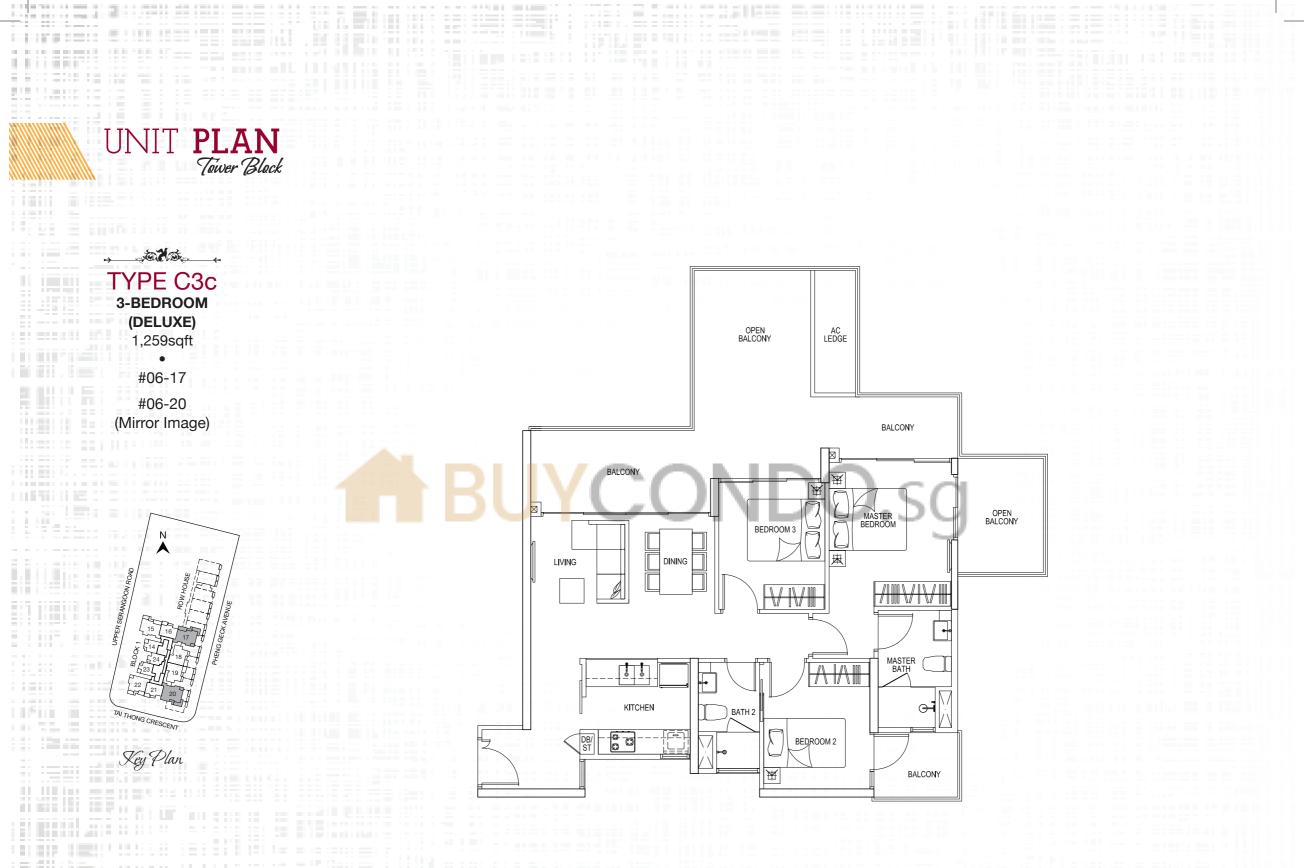

21

aa aa u u ah ah ah 35

22

1.10.001

23

25

the second s

1000000000000000000