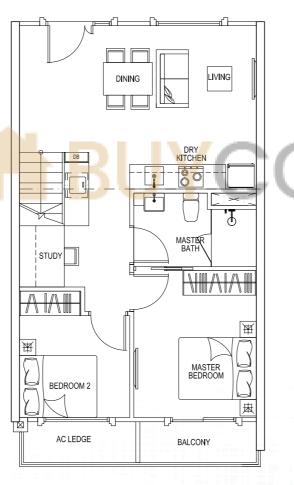

36

37

UNIT **PLAN** Row House / Soho

39

IN A THE REPORT OF A DESCRIPTION OF A

40

UNIT **PLAN** Row House / Soho TYPE RH3b 1,237sqft ٠

#04-06 #04-08 #04-12

Key Plan

**4TH STOREY PLAN** 

11.000

111

43

**ROOF PLAN** 

Area includes A/C ledge, balcony, PES, open terrace and void (where applicable). Orientations and facings will differ depending on the unit you are purchasing. Please refer to the Key Plan. The plans are subjected to change as may be required or approved by relevant authorities. All areas are approximate and subject to final survey. The developer and its agents cannot be held liable for any inaccuracies.