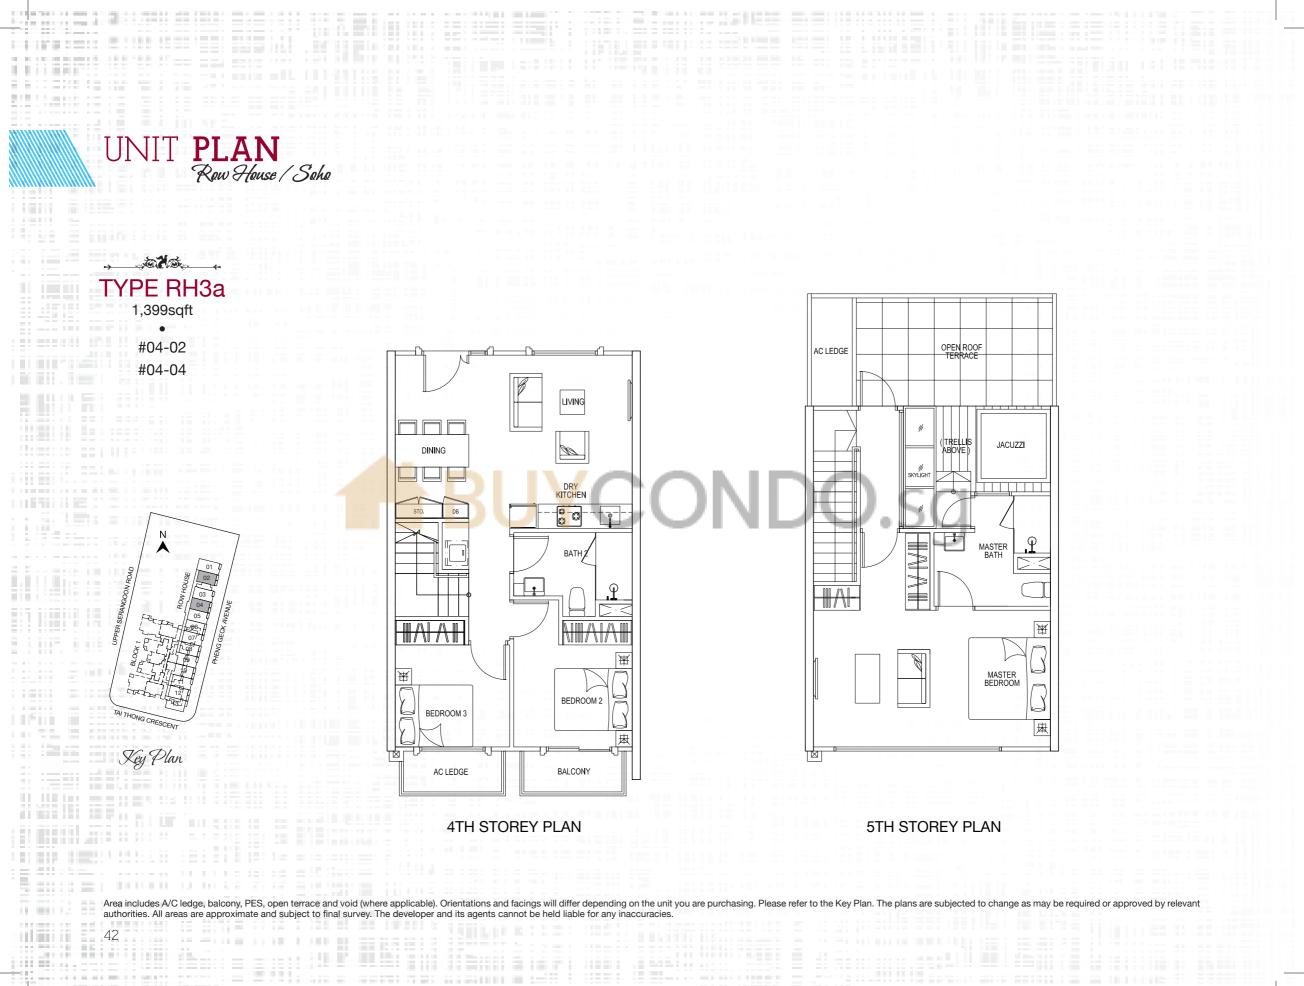

- 100 - 100 - 100 - 100 - 100 - 100 - 100 - 100 - 100 - 100 - 100 - 100 - 100 - 100 - 100 - 100 - 100 - 100 - 100 - 100 - 100 - 100 - 100 - 100 - 100 - 100 - 100 - 100 - 100 - 100 - 100 - 100 - 100 - 100 - 100 - 100 - 100 - 100 - 100 - 100 - 100 - 100 - 100 - 100 - 100 - 100 - 100 - 100 - 100 - 100 - 100 - 100 - 100 - 100 - 100 - 100 - 100 - 100 - 100 - 100 - 100 - 100 - 100 - 100 - 100 - 100 - 100 - 100 - 100 - 100 - 100 - 100 - 100 - 100 - 100 -



21



aa aa u u ah ah ah 35

22

1.10.001



23





25



the second s





1000000000000000000

28

11 II. I I I II.



29

developer and its agents cannot be held liable



HAR BEITER BEREFER STERRES

and see the transformed and

30



31





36



37



UNIT **PLAN** Row House / Soho



39



IN A THE REPORT OF A DESCRIPTION OF A

40





UNIT **PLAN** Row House / Soho TYPE RH3b 1,237sqft ٠

#04-06 #04-08 #04-12



Key Plan



**4TH STOREY PLAN** 



11.000

111

43

**ROOF PLAN** 

Area includes A/C ledge, balcony, PES, open terrace and void (where applicable). Orientations and facings will differ depending on the unit you are purchasing. Please refer to the Key Plan. The plans are subjected to change as may be required or approved by relevant authorities. All areas are approximate and subject to final survey. The developer and its agents cannot be held liable for any inaccuracies.





45



the second second second second second

.....

UNIT **PLAN** Row House / Soho - toko-TYPE RH3f 1,259sqft • 11.000 #04-10 LIVING DINING **F**Î N 7 MASTER BATH STUDY OPEN ROOF  $\bigcirc$ 瘷 ₩ ₩ MASTER BEDROOM 2 ESCENT 111 困 Key Plan A