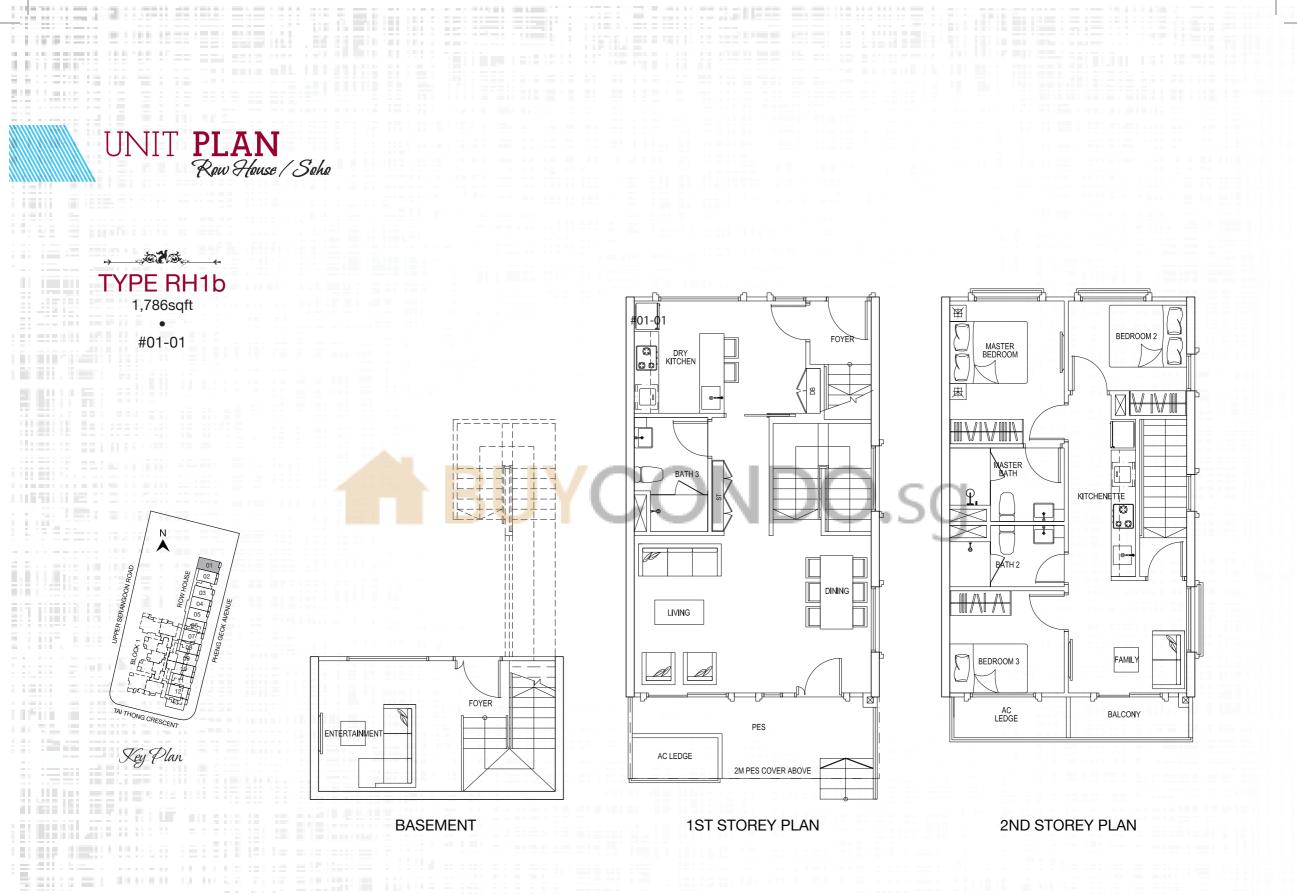

100 - 100 - 100 - 100 - 100 - 100 - 100 - 100 - 100 - 100 - 100 - 100 - 100 - 100 - 100 - 100 - 100 - 100 - 100 - 100 - 100 - 100 - 100 - 100 - 100 - 100 - 100 - 100 - 100 - 100 - 100 - 100 - 100 - 100 - 100 - 100 - 100 - 100 - 100 - 100 - 100 - 100 - 100 - 100 - 100 - 100 - 100 - 100 - 100 - 100 - 100 - 100 - 100 - 100 - 100 - 100 - 100 - 100 - 100 - 100 - 100 - 100 - 100 - 100 - 100 - 100 - 100 - 100 - 100 - 100 - 100 - 100 - 100 - 100 - 100 - 100 - 100 - 100 - 100 - 100 - 100 - 100 - 100 - 100 - 100 - 100 - 100 - 100 - 100 - 100 -



21



aa aa u u ah ah ah 35

22

1.10.001



23





25



the second s





1000000000000000000

28

11 II. I I I II.



29

developer and its agents cannot be held liable



HAR BEITER BEREFER STERRES

and see the transformed and

30



31





36



37



UNIT **PLAN** Row House / Soho



39



IN A THE REPORT OF A DESCRIPTION OF A

40





UNIT **PLAN** Row House / Soho TYPE RH3b 1,237sqft ٠

#04-06 #04-08 #04-12



Key Plan



**4TH STOREY PLAN** 



11.000

111

43

**ROOF PLAN** 

Area includes A/C ledge, balcony, PES, open terrace and void (where applicable). Orientations and facings will differ depending on the unit you are purchasing. Please refer to the Key Plan. The plans are subjected to change as may be required or approved by relevant authorities. All areas are approximate and subject to final survey. The developer and its agents cannot be held liable for any inaccuracies.





45



the second second second second second

.....

UNIT **PLAN** Row House / Soho - toko-TYPE RH3f 1,259sqft • 11.000 #04-10 LIVING DINING **F**Î N 7