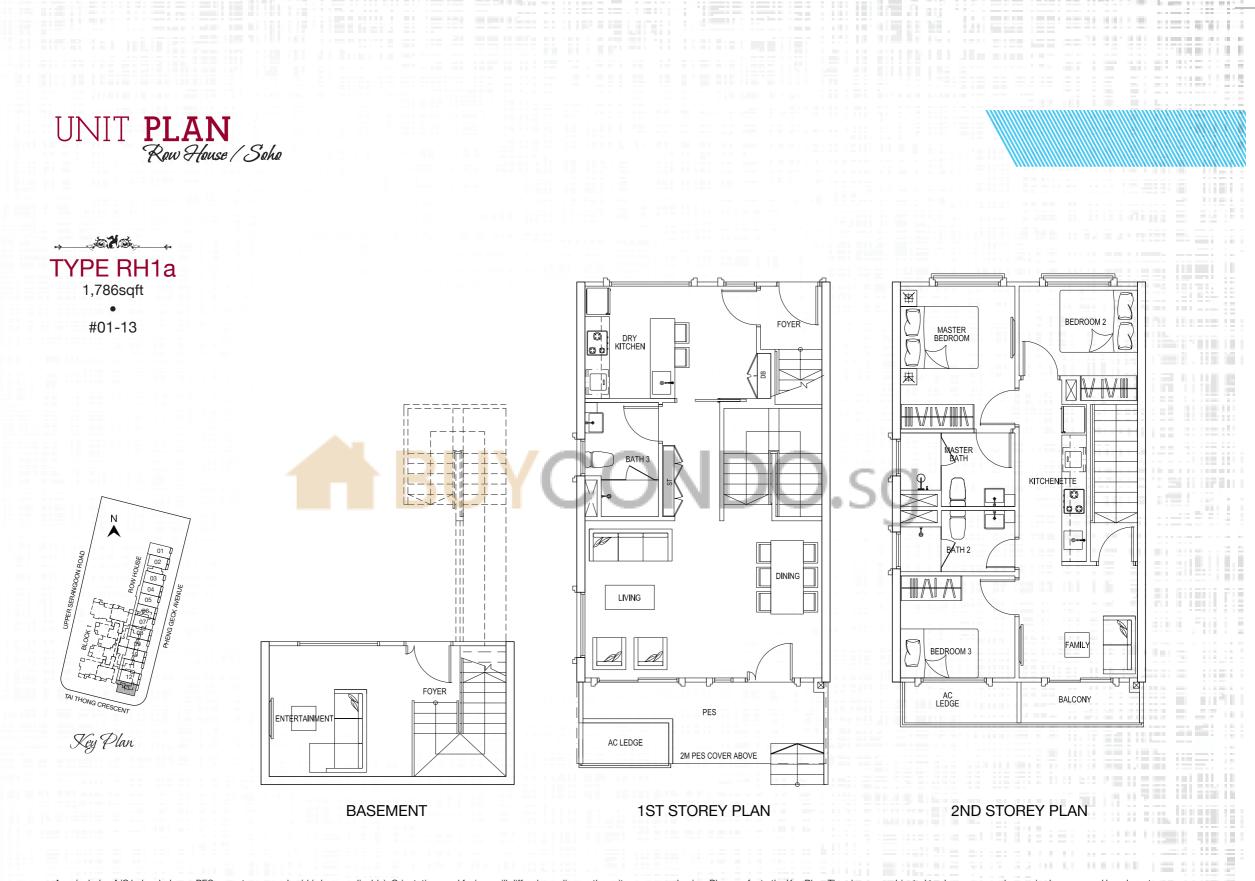

100 - 100 - 100 - 100 - 100 - 100 - 100 - 100 - 100 - 100 - 100 - 100 - 100 - 100 - 100 - 100 - 100 - 100 - 100 - 100 - 100 - 100 - 100 - 100 - 100 - 100 - 100 - 100 - 100 - 100 - 100 - 100 - 100 - 100 - 100 - 100 - 100 - 100 - 100 - 100 - 100 - 100 - 100 - 100 - 100 - 100 - 100 - 100 - 100 - 100 - 100 - 100 - 100 - 100 - 100 - 100 - 100 - 100 - 100 - 100 - 100 - 100 - 100 - 100 - 100 - 100 - 100 - 100 - 100 - 100 - 100 - 100 - 100 - 100 - 100 - 100 - 100 - 100 - 100 - 100 - 100 - 100 - 100 - 100 - 100 - 100 - 100 - 100 - 100 - 100 - 100 -



21



aa aa u u ah ah ah 35

22

1.10.001



23





25



the second s





1000000000000000000

28

11 II. I I I II.



29

developer and its agents cannot be held liable



HAR BEITER BEREFER STERRES

and see the transformed and

30



31





36



37



UNIT **PLAN** Row House / Soho



39



IN A THE REPORT OF A DESCRIPTION OF A

40





UNIT **PLAN** Row House / Soho TYPE RH3b 1,237sqft ٠

#04-06 #04-08 #04-12



Key Plan



**4TH STOREY PLAN** 



11.000

111

43

**ROOF PLAN** 

Area includes A/C ledge, balcony, PES, open terrace and void (where applicable). Orientations and facings will differ depending on the unit you are purchasing. Please refer to the Key Plan. The plans are subjected to change as may be required or approved by relevant authorities. All areas are approximate and subject to final survey. The developer and its agents cannot be held liable for any inaccuracies.





45



the second second second second second

.....

UNIT **PLAN** Row House / Soho - toko-TYPE RH3f 1,259sqft • 11.000 #04-10 LIVING DINING **F*