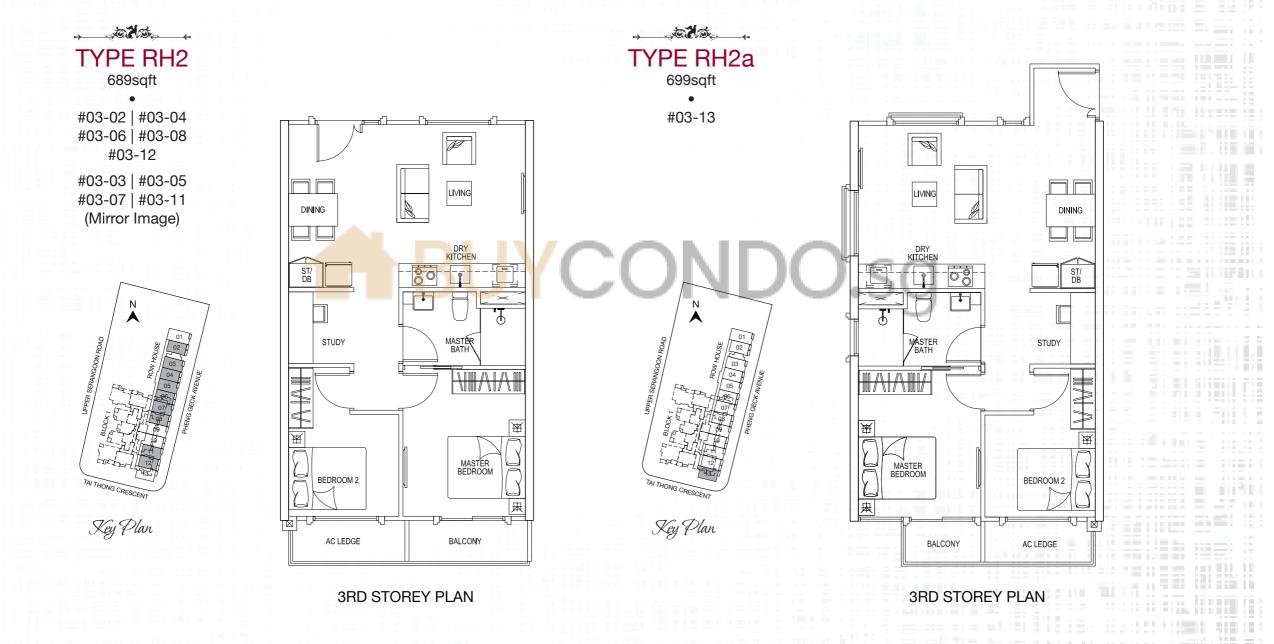

- 100 - 100 - 100 - 100 - 100 - 100 - 100 - 100 - 100 - 100 - 100 - 100 - 100 - 100 - 100 - 100 - 100 - 100 - 100 - 100 - 100 - 100 - 100 - 100 - 100 - 100 - 100 - 100 - 100 - 100 - 100 - 100 - 100 - 100 - 100 - 100 - 100 - 100 - 100 - 100 - 100 - 100 - 100 - 100 - 100 - 100 - 100 - 100 - 100 - 100 - 100 - 100 - 100 - 100 - 100 - 100 - 100 - 100 - 100 - 100 - 100 - 100 - 100 - 100 - 100 - 100 - 100 - 100 - 100 - 100 - 100 - 100 - 100 - 100 - 100 - 100 - 100 - 100 - 100 - 100 - 100 - 100 - 100 - 100 -



21



aa aa u u ah ah ah 35

22

1.10.001



23





25



the second s





1000000000000000000

28

11 II. I I I II.



29

developer and its agents cannot be held liable



HAR BEITER BEREFER STERRES

and see the transformed and

30



31





36



37



UNIT **PLAN** Row House / Soho



39



IN A THE REPORT OF A DESCRIPTION OF A

40





UNIT **PLAN** Row House / Soho TYPE RH3b 1,237sqft ٠

#04-06 #04-08 #04-12



Key Plan



**4TH STOREY PLAN** 



11.000

111

43

**ROOF PLAN** 

Area includes A/C ledge, balcony, PES, open terrace and void (where applicable). Orientations and facings will differ depending on the unit you are purchasing. Please refer to the Key Plan. The plans are subjected to change as may be required or approved by relevant authorities. All areas are approximate and subject to final survey. The developer and its agents cannot be held liable for any inaccuracies.





45



the second second second second second

.....

UNIT **PLAN** Row House / Soho - toko-TYPE RH3f 1,259sqft • 11.000 #04-10 LIVING DINING **F**Î N 7 MASTER BATH STUDY OPEN ROOF  $\bi