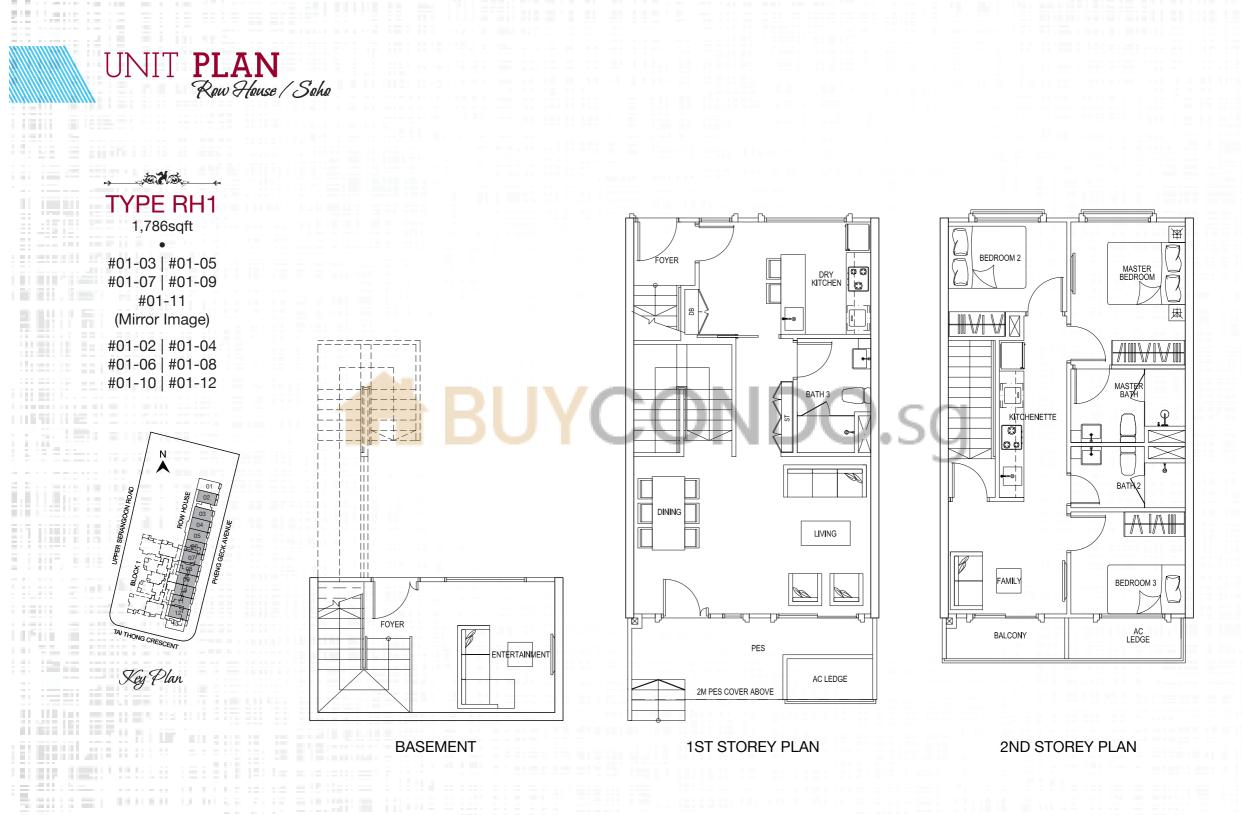

100 - 100 - 100 - 100 - 100 - 100 - 100 - 100 - 100 - 100 - 100 - 100 - 100 - 100 - 100 - 100 - 100 - 100 - 100 - 100 - 100 - 100 - 100 - 100 - 100 - 100 - 100 - 100 - 100 - 100 - 100 - 100 - 100 - 100 - 100 - 100 - 100 - 100 - 100 - 100 - 100 - 100 - 100 - 100 - 100 - 100 - 100 - 100 - 100 - 100 - 100 - 100 - 100 - 100 - 100 - 100 - 100 - 100 - 100 - 100 - 100 - 100 - 100 - 100 - 100 - 100 - 100 - 100 - 100 - 100 - 100 - 100 - 100 - 100 - 100 - 100 - 100 - 100 - 100 - 100 - 100 - 100 - 100 - 100 - 100 - 100 - 100 - 100 - 100 - 100 - 100 - 100 -



21



aa aa u u ah ah ah 35

22

1.10.001



23





25



the second s





1000000000000000000

28

11 II. I I I II.



29

developer and its agents cannot be held liable



HAR BEITER BEREFER STERRES

and see the transformed and

30



31





36



37



UNIT **PLAN** Row House / Soho



39



IN A THE REPORT OF A DESCRIPTION OF A

40





UNIT **PLAN** Row House / Soho TYPE RH3b 1,237sqft ٠

#04-06 #04-08 #04-12



Key Plan



**4TH STOREY PLAN** 



11.000

111

43

**ROOF PLAN** 

Area includes A/C ledge, balcony, PES, open terrace and void (where applicable). Orientations and facings will differ depending on the unit you are purchasing. Please refer to the Key Plan. The plans are subjected to change as may be required or approved by relevant authorities. All areas are approximate and subject to final survey. The developer and its agents cannot be held liable for any inaccuracies.





45



the second second second second second

.....

UNIT **PLAN** Row House / Soho - toko-TYPE RH3f 1,259sqft • 11.000 #04-10 LIVING DININ