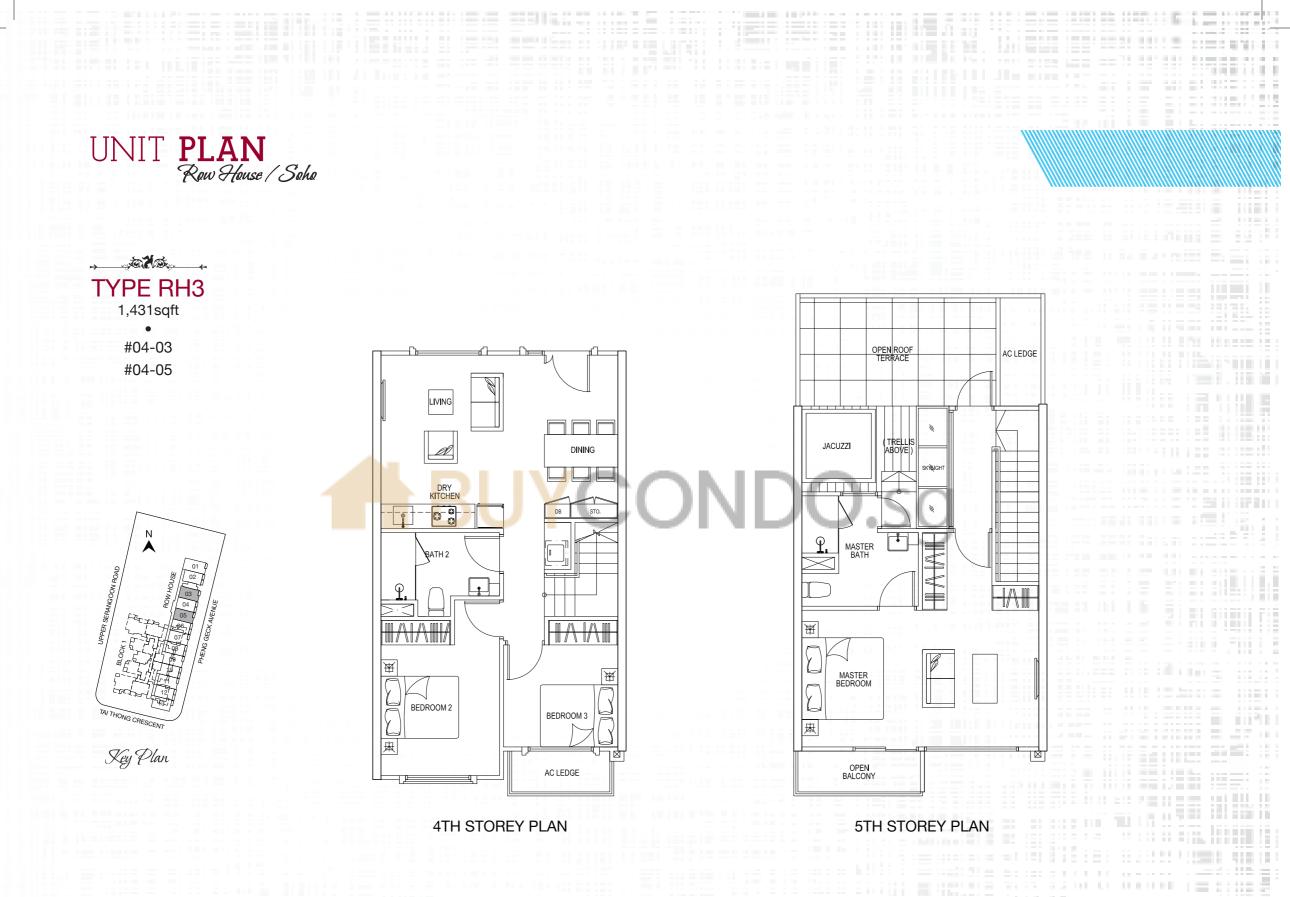

00 - 100 - 100 - 100 - 100 - 100 - 100 - 100 - 100 - 100 - 100 - 100 - 100 - 100 - 100 - 100 - 100 - 100 - 100 - 100 - 100 - 100 - 100 - 100 - 100 - 100 - 100 - 100 - 100 - 100 - 100 - 100 - 100 - 100 - 100 - 100 - 100 - 100 - 100 - 100 - 100 - 100 - 100 - 100 - 100 - 100 - 100 - 100 - 100 - 100 - 100 - 100 - 100 - 100 - 100 - 100 - 100 - 100 - 100 - 100 - 100 - 100 - 100 - 100 - 100 - 100 - 100 - 100 - 100 - 100 - 100 - 100 - 100 - 100 - 100 - 100 -



21



aa aa u u ah ah ah 35

22

1.10.001



23





25



the second s





1000000000000000000

28

11 II. I I I II.



29

developer and its agents cannot be held liable



HAR BEITER BEREFER STERRES

and see the transformed and

30



31





36



37



UNIT **PLAN** Row House / Soho



39



IN A THE REPORT OF A DESCRIPTION OF A

40





UNIT **PLAN** Row House / Soho TYPE RH3b 1,237sqft ٠

#04-06 #04-08 #04-12



Key Plan



**4TH STOREY PLAN** 



11.000

111

43

**ROOF PLAN** 

Area includes A/C ledge, balcony, PES, open terrace and void (where applicable). Orientations and facings will differ depending on the unit you are purchasing. Please refer to the Key Plan. The plans are subjected to change as may be required or approved by relevant authorities. All areas are approximate and subject to final survey. The developer and its agents cannot be held liable for any inaccuracies.





45



the second second second second second

.....

UNIT **PLAN** Row House / Soho - toko-TYPE RH3f 1,259sqft • 11.000 #04-10 LIVING DINING **F**Î N 7 MASTER BATH STUDY OPEN ROOF  $\bigcirc$ 瘷 ₩ ₩ MASTER BEDROOM 2 ESCENT 111 困 Key Plan