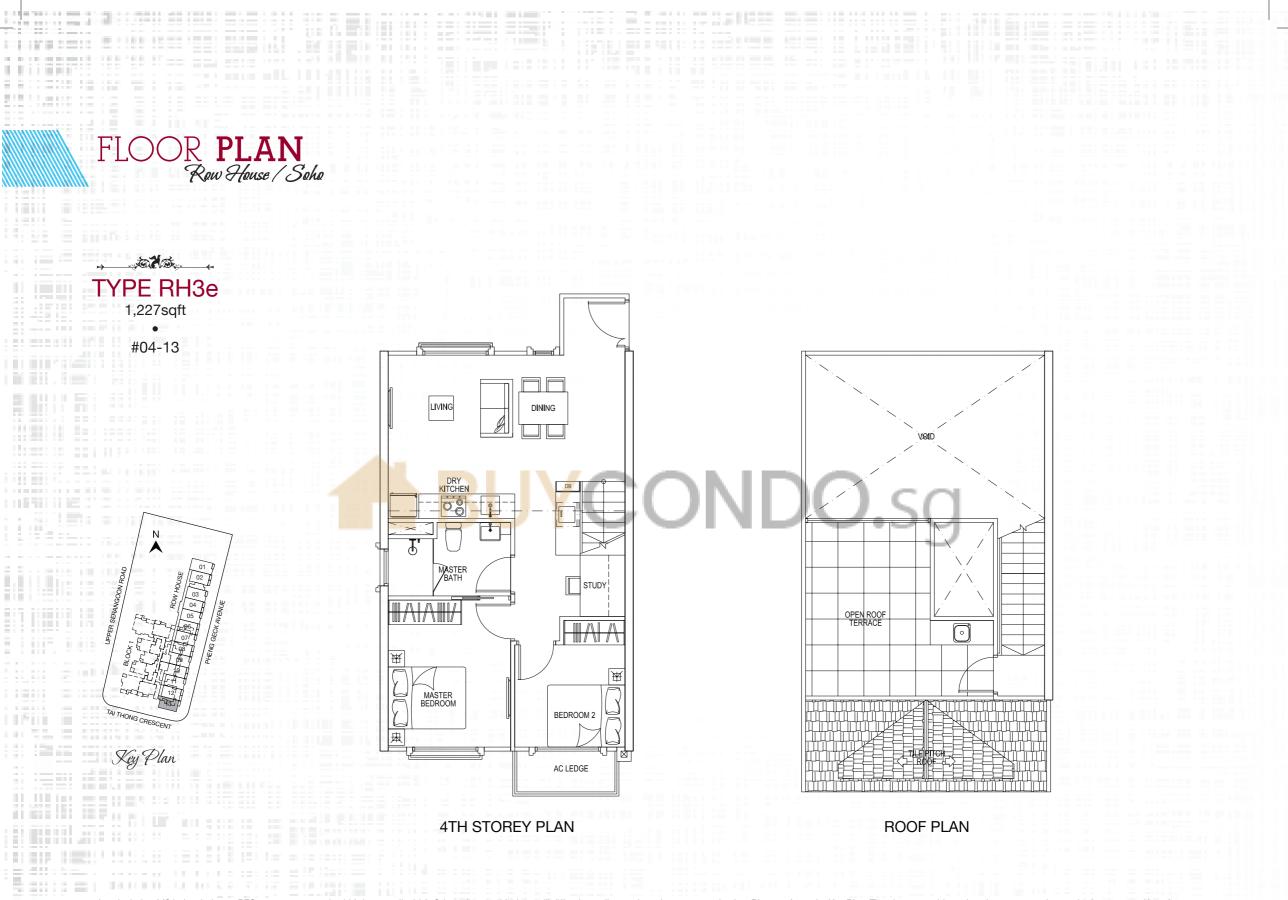

36

37

UNIT **PLAN** Row House / Soho

39

IN A THE REPORT OF A DESCRIPTION OF A

40

UNIT **PLAN** Row House / Soho TYPE RH3b 1,237sqft ٠

#04-06 #04-08 #04-12

Key Plan

**4TH STOREY PLAN** 

11.000

111

43

**ROOF PLAN** 

Area includes A/C ledge, balcony, PES, open terrace and void (where applicable). Orientations and facings will differ depending on the unit you are purchasing. Please refer to the Key Plan. The plans are subjected to change as may be required or approved by relevant authorities. All areas are approximate and subject to final survey. The developer and its agents cannot be held liable for any inaccuracies.