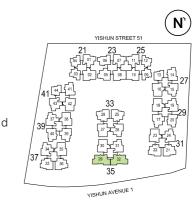

and facings will differ depending on the unit you are purchasing. Please refer to the key plan. The plans are subjected to change as may be required or approved by relevant authorities. All areas are approximate and subject to final survey. The developer and its agents cannot be held liable for any inaccuracies.





\* mirror – image

\*\* 1st storey units PES in lieu of Balcony

Area includes A/C ledge, balcony and PES where applicable. Orientations and facings will differ depending on the unit you are purchasing. Please refer to the key plan. The plans are subjected to change as may be required or approved by relevant authorities. All areas are approximate and subject to final survey. The developer and its agents cannot be held liable for any inaccuracies.



## 121 SQ M / 1302 SQ FT



4  $\mathbf{R}$ 0 0 3 J R 3 -C M