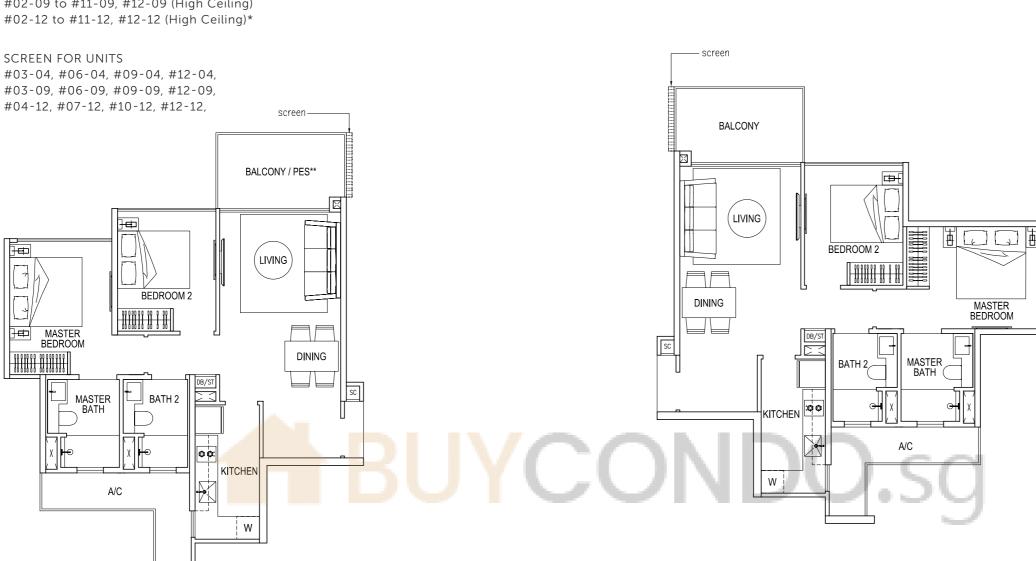

### TYPE A1

72 SQ M / 775 SQ FT #02-04 to #11-04, #12-04 (High Ceiling) #02-09 to #11-09, #12-09 (High Ceiling)

#### SCREEN FOR UNITS #03-04, #06-04, #09-04, #12-04, #03-09, #06-09, #09-09, #12-09,

#### **TYPE A1a (Partial plan)** 72 SQ M / 775 SQ FT #01-09

**TYPE A1a** 

#01-04

72 SQ M / 775 SQ FT

\* mirror – image

\*\* 1st storey units PES in lieu of Balcony

Area includes A/C ledge, balcony and PES where applicable. Orientations and facings will differ depending on the unit you are purchasing. Please refer to the key plan. The plans are subjected to change as may be required or approved by relevant authorities. All areas are approximate and subject to final survey. The developer and its agents cannot be held liable for any inaccuracies.