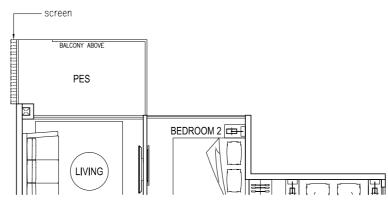

#### **TYPE A1a (Partial plan)** 72 SQ M / 775 SQ FT #01-09

**TYPE A1a** 

#01-04

72 SQ M / 775 SQ FT

\* mirror – image

\*\* 1st storey units PES in lieu of Balcony

Area includes A/C ledge, balcony and PES where applicable. Orientations and facings will differ depending on the unit you are purchasing. Please refer to the key plan. The plans are subjected to change as may be required or approved by relevant authorities. All areas are approximate and subject to final survey. The developer and its agents cannot be held liable for any inaccuracies.

#### TYPE A2a (Partial plan) 72 SQ M / 775 SQ FT #01-03

TYPE A2

72 SQ M / 775 SQ FT

#02-03 to #11-03, #12-03 (High Ceiling)

\* mirror – image

\*\* 1st storey units PES in lieu of Balcony

Area includes A/C ledge, balcony and PES where applicable. Orientations and facings will differ depending on the unit you are purchasing. Please refer to the key plan. The plans are subjected to change as may be required or approved by relevant authorities. All areas are approximate and subject to final survey. The developer and its agents cannot be held liable for any inaccuracies.