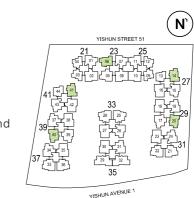

n the unit you are purchasing. Please refer to the key plan. The plans are subjected to change as may be required or approved by relevant authorities. All areas are approximate and subject to final survey. The developer and its agents cannot be held liable for any inaccuracies.



\* mirror – image

\*\* 1st storey units PES in lieu of Balcony

Area includes A/C ledge, balcony and PES where applicable. Orientations and facings will differ depending on the unit you are purchasing. Please refer to the key plan. The plans are subjected to change as may be required or approved by relevant authorities. All areas are approximate and subject to final survey. The developer and its agents cannot be held liable for any inaccuracies.



5 METRES





#### TYPE B1a (Partial plan) 88 SQ M / 947 SQ FT



## S Π フ 0 0 3



S U  $\Box$ フ 0 0 3 J フ 3 \_\_\_\_ С  $\leq$ 





\* mirror – image

\*\* 1st storey units PES in lieu of Balcony

Area includes A/C ledge, balcony and PES where applicable. Orientations and facings will differ depending on the unit you are purchasing. Please refer to the key plan. The plans are subjected to change as may be required or approved by relevant authorities. All areas are approximate and subject to final survey. The developer and its agents cannot be held liable for any inaccuracies.

5 METRES



YISHUN AVENUE 1

\* mirror – image

Area includes A/C ledge, balcony and PES where applicable. Orientations and facings will differ depending on the unit you are purchasing. Please refer to the key plan. The plans are subjected to change as may be required or appro