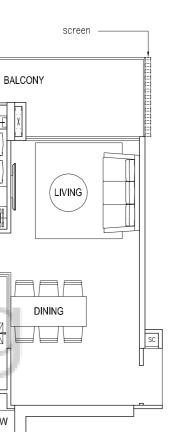

#### SCREEN FOR UNITS #03-04, #06-04, #09-04, #12-04, #03-09, #06-09, #09-09, #12-09,