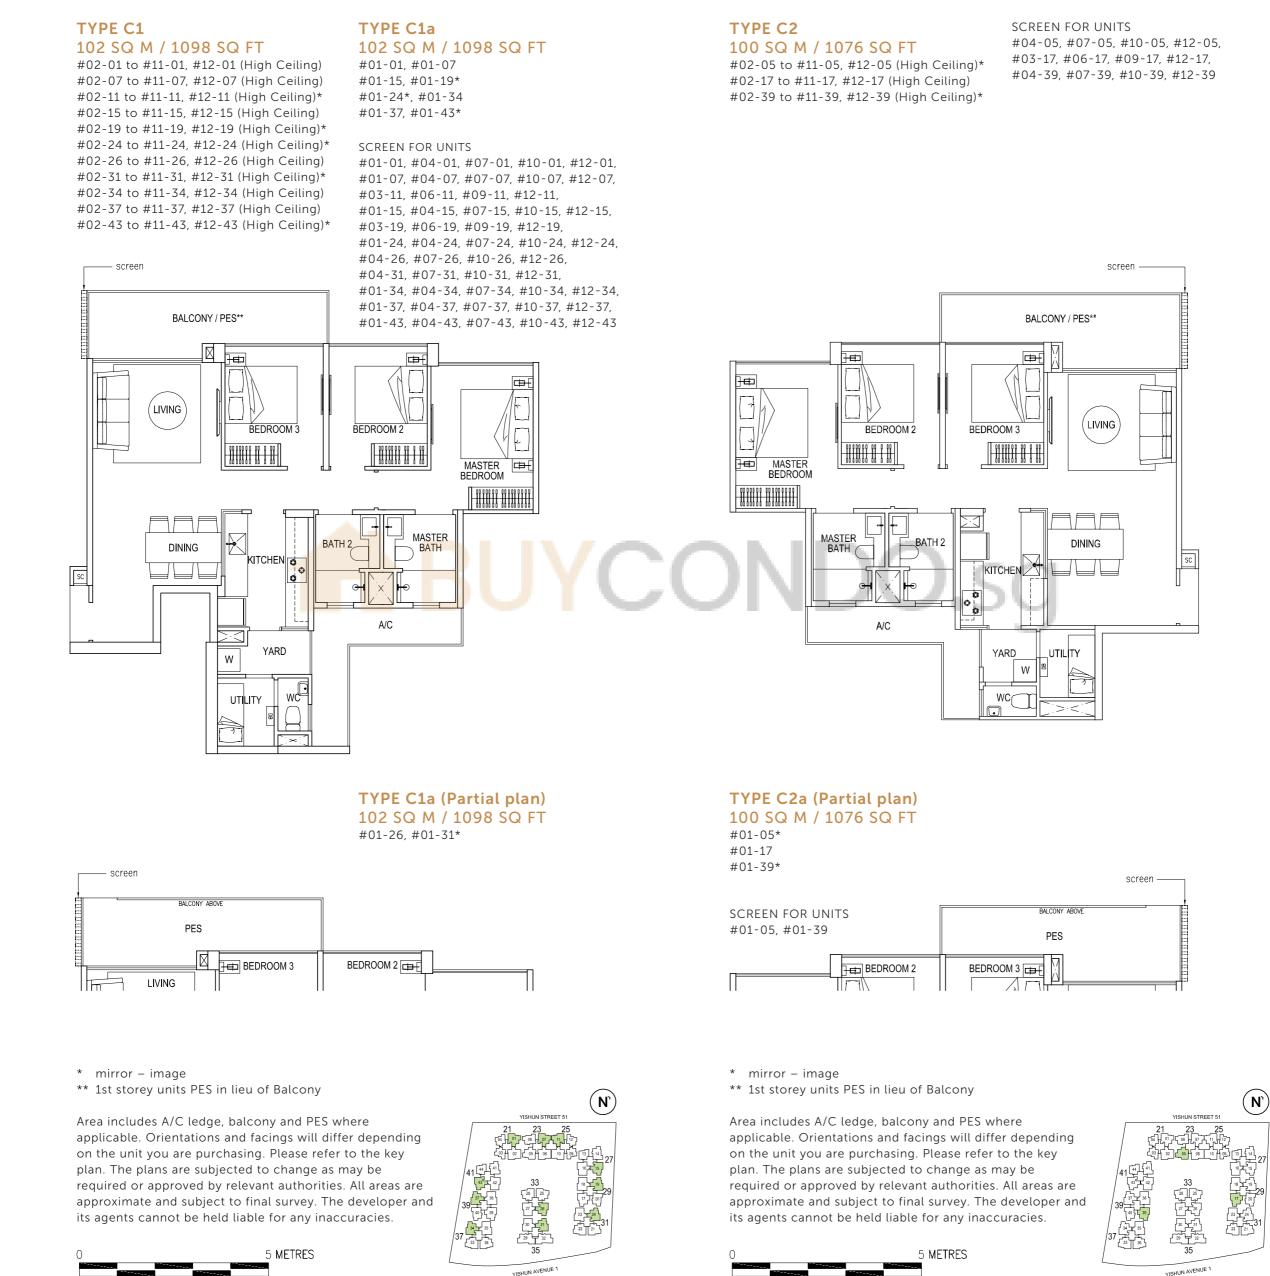

purchasing. Please refer to the key plan. The plans are subjected to change as may be required or approved by relevant authorities. All areas are approximate and subject to final survey. The developer and its agents cannot be held liable for any inaccuracies.



\* mirror – image

\*\* 1st storey units PES in lieu of Balcony

Area includes A/C ledge, balcony and PES where applicable. Orientations and facings will differ depending on the unit you are purchasing. Please refer to the key plan. The plans are subjected to change as may be required or approved by relevant authorities. All areas are approximate and subject to final survey. The developer and its agents cannot be held liable for any inaccuracies.



5 METRES





#### TYPE B1a (Partial plan) 88 SQ M / 947 SQ FT



## S Π フ 0 0 3



S U  $\Box$ フ 0 0 3 J フ 3 \_\_\_\_ С  $\leq$ 





\* mirror – image

\*\* 1st storey units PES in lieu of Balcony

Area includes A/C ledge, balcony and PES where applicable. Orientations and facings will differ depending on the unit you are purchasing. Please refer to the key plan. The plans are subjected to change as may be required or approved by relevant authorities. All areas are approximate and subject to final survey. The developer and its agents cannot be held liable for any inaccuracies.

5 METRES



YISHUN AVENUE 1

\* mirror – image

Area includes A/C ledge, balcony and PES where applicable. Orientations and facings will differ depending on the unit you are purchasing. Please refer to the key plan. The plans are subjected to change as may be required or approved by relevant au