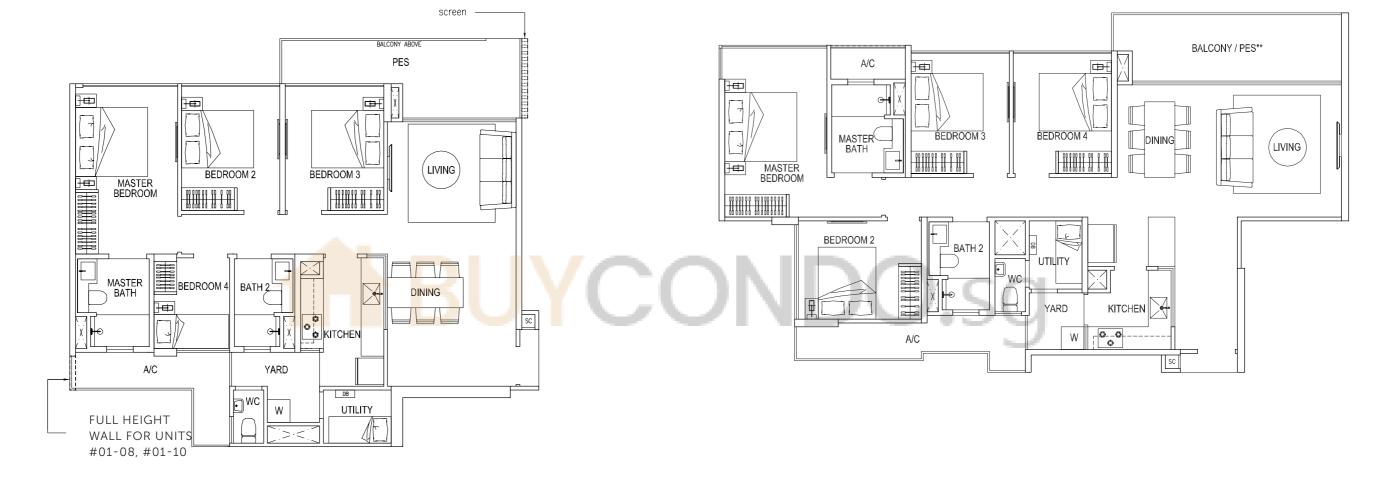

#### **TYPE D1a** 110 SQ M / 1184 SQ FT #01-02 #01-08 #01-10\* #01-16 #01-18\* #01-23\* #01-27 #01-30\* #01-35 #01-38 #01-42\*

SCREEN FOR UNITS #01-10, #01-16, #01-18, #01-23, #01-27, #01-30, #01-35,

#01-42