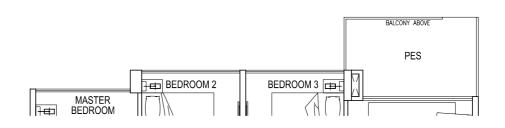

#### TYPE B1 TYPE B1a 88 SQ M / 947 SQ FT #02-06 to #11-06, #12-06 (High Ceiling) #01-06 #02-14 to #11-14, #12-14 (High Ceiling) #01-14 #02-20 to #11-20, #12-20 (High Ceiling)\* #01-20\* #02-40 to #11-40, #12-40 (High Ceiling) #01-40 #02-41 to #11-41, #12-41 (High Ceiling)

#01-41

\* mirror – image \*\* 1st storey units PES in lieu of Balcony

Area includes A/C ledge, balcony and PES where applicable. Orientations and facings will differ depending on the unit you are purchasing. Please refer to the key plan. The plans are subjected to change as may be required or approved by relevant authorities. All areas are approximate and subject to final survey. The developer and its agents cannot be held liable for any inaccuracies.