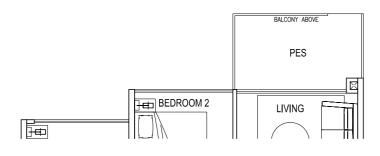

#### **TYPE A1a (Partial plan)** 72 SQ M / 775 SQ FT #01-09

**TYPE A1a** 

#01-04

72 SQ M / 775 SQ FT

\* mirror – image

\*\* 1st storey units PES in lieu of Balcony

Area includes A/C ledge, balcony and PES where applicable. Orientations and facings will differ depending on the unit you are purchasing. Please refer to the key plan. The plans are subjected to change as may be required or approved by relevant authorities. All areas are approximate and subject to final survey. The developer and its agents cannot be held liable for any inaccuracies.

#### TYPE A2a (Partial plan) 72 SQ M / 775 SQ FT #01-03

TYPE A2

72 SQ M / 775 SQ FT

#02-03 to #11-03, #12-03 (High Ceiling)

\* mirror – image

\*\* 1st storey units PES in lieu of Balcony

Area includes A/C ledge, balcony and PES where applicable. Orientations and facings will differ depending on the unit you are purchasing. Please refer to the key plan. The plans are subjected to change as may be required or approved by relevant authorities. All areas are approximate and subject to final survey. The developer and its agents cannot be held liable for any inaccuracies.