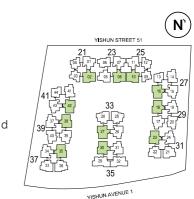

### TYPE A1

72 SQ M / 775 SQ FT #02-04 to #11-04, #12-04 (High Ceiling) #02-09 to #11-09, #12-09 (High Ceiling)

#### **TYPE A1a (Partial plan)** 72 SQ M / 775 SQ FT #01-09

**TYPE A1a** 

#01-04

72 SQ M / 775 SQ FT

\* mirror – image

\*\* 1st storey units PES in lieu of Balcony

Area includes A/C ledge, balcony and PES where applicable. Orientations and facings will differ depending on the unit you are purchasing. Please refer to the key plan. The plans are subjected to change as may be required or approved by relevant authorities. All areas are approximate and subject to final survey. The developer and its agents cannot be held liable for any inaccuracies.

#### TYPE A2a (Partial plan) 72 SQ M / 775 SQ FT #01-03

TYPE A2

72 SQ M / 775 SQ FT

#02-03 to #11-03, #12-03 (High Ceiling)

\* mirror – image

\*\* 1st storey units PES in lieu of Balcony

Area includes A/C ledge, balcony and PES where applicable. Orientations and facings will differ depending on the unit you are purchasing. Please refer to the key plan. The plans are subjected to change as may be required or approved by relevant authorities. All areas are approximate and subject to final survey. The developer and its agents cannot be held liable for any inaccuracies.