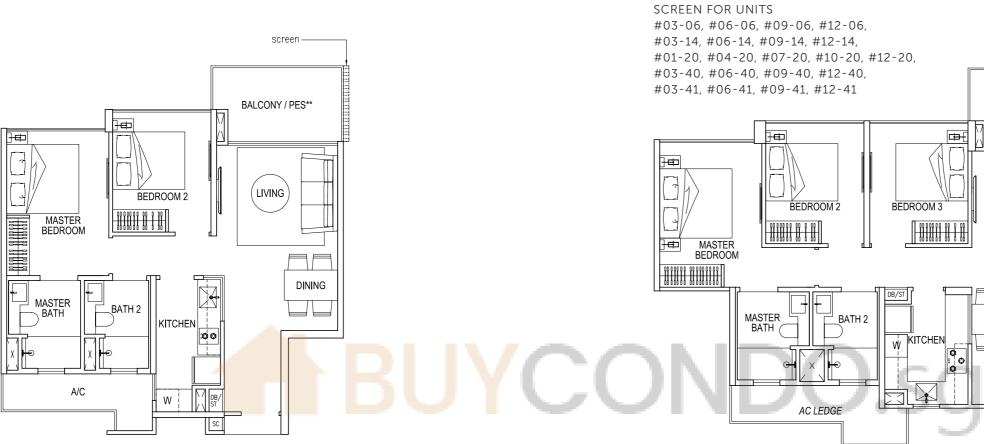

### TYPE A3

71 SQ M / 764 SQ FT #02-13 to #11-13, #12-13 (High Ceiling) #02-44 to #11-44, #12-44 (High Ceiling)

SCREEN FOR UNITS #04-13, #07-13, #10-13, #12-13 #01-44, #04-44, #07-44, #10-44, #12-44