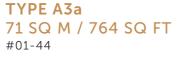

### TYPE A3

71 SQ M / 764 SQ FT #02-13 to #11-13, #12-13 (High Ceiling) #02-44 to #11-44, #12-44 (High Ceiling)

SCREEN FOR UNITS #04-13, #07-13, #10-13, #12-13 #01-44, #04-44, #07-44, #10-44, #12-44