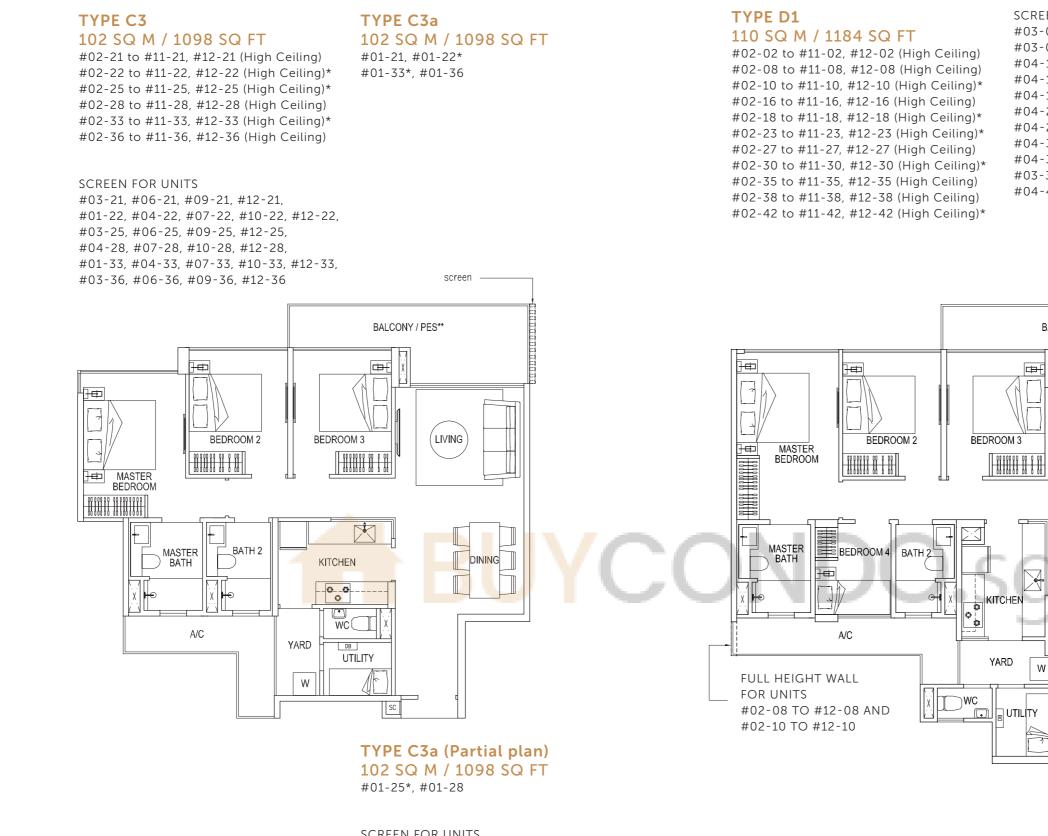

ans are subjected to change as may be required or approved by relevant authorities. All areas are approximate and subject to final survey. The developer and its agents cannot be held liable for any inaccuracies.



\* mirror – image

\*\* 1st storey units PES in lieu of Balcony

Area includes A/C ledge, balcony and PES where applicable. Orientations and facings will differ depending on the unit you are purchasing. Please refer to the key plan. The plans are subjected to change as may be required or approved by relevant authorities. All areas are approximate and subject to final survey. The developer and its agents cannot be held liable for any inaccuracies.



5 METRES





#### TYPE B1a (Partial plan) 88 SQ M / 947 SQ FT



## S Π フ 0 0 3



S U  $\Box$ フ 0 0 3 J フ 3 \_\_\_\_ С  $\leq$ 





\* mirror – image

\*\* 1st storey units PES in lieu of Balcony

Area includes A/C ledge, balcony and PES where applicable. Orientations and facings will differ depending on the unit you are purchasing. Please refer to the key plan. The plans are subjected to change as may be required or approved by relevant authorities. All areas are approximate and subject to final survey. The developer and its agents cannot be held liable for any inaccuracies.

5 METRES



YISHUN AVENUE 1

\* mirror – image

Area includes A/C ledge, balcony and PES where applicable. Orientations and facings will differ depending on the unit you are purchasing. Please refer to the key plan. The plans are subjected to change as may be required or approved by relevant authorities. All areas are approximate and subject