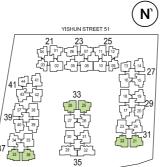

### TYPE A1

72 SQ M / 775 SQ FT #02-04 to #11-04, #12-04 (High Ceiling) #02-09 to #11-09, #12-09 (High Ceiling)

#### **TYPE A1a (Partial plan)** 72 SQ M / 775 SQ FT #01-09

**TYPE A1a** 

#01-04

72 SQ M / 775 SQ FT

\* mirror – image

\*\* 1st storey units PES in lieu of Balcony

Area includes A/C ledge, balcony and PES where applicable. Orientations and facings will differ depending on the unit you are purchasing. Please refer to the key plan. The plans are subjected to change as may be required or approved by relevant authorities. All areas are approximate and subject to final survey. The developer and its agents cannot be held liable for any inaccuracies.

#### TYPE A2a (Partial plan) 72 SQ M / 775 SQ FT #01-03

TYPE A2

72 SQ M / 775 SQ FT

#02-03 to #11-03, #12-03 (High Ceiling)

\* mirror – image

\*\* 1st storey units PES in lieu of Balcony

Area includes A/C ledge, balcony and PES where applicable. Orientations and facings will differ depending on the unit you are purchasing. Please refer to the key plan. The plans are subjected to change as may be required or approved by relevant authorities. All areas are approximate and subject to final survey. The developer and its agents cannot be held liable for any inaccuracies.