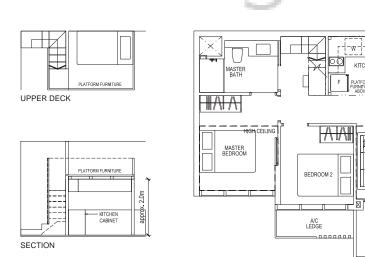

#### Type A2bL-R

57 sq m/ 614 sq ft (inclusive of 14 sq m void)

TOWER 12 #15-44, #15-46 and #15-48 #15-45 (mirror)

#### Type A2bL

43 sq m/ 463 sq ft

TOWER 12 #02-44 to #14-44 #05-48 to #14-48 #02-45 to #14-45 (mirror)

# Type A2bL-P

TOWER 12 #01-44 and #04-48 #01-45 (mirror)