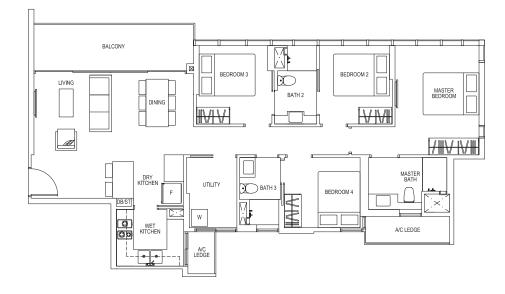

#### 4-BEDROOM GRAND

#### Type D1

112 sq m/ 1206 sq ft

TOWER 16 #02-59 to #17-59 #02-56 to #17-56 (mirror)

#### Type D1-P

116 sq m/ 1249 sq ft

TOWER 16 #01-59 #01-56 (mirror)

Type D1-R 143 sq m/ 1539 sq ft (inclusive of 31 sq m void)

TOWER 16 #18-59

#18-56 (mirror)

LEGEND: F - Fridge DB/ ST - Distribution Board W - Washing Machine cum Dryer A/C Ledge - Aircon Ledge