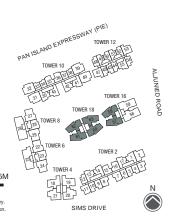

#### Type B2L-P

66 sq m/ 710 sq ft

TOWER 12 #01-55

Type B2L-R

81 sq m/ 872 sq ft (inclusive of 16 sq m void)

TOWER 12 #15-55

LEGEND: F - Fridge DB/ ST - Distribution Board W - Washing Machine cum Dryer A/C Ledge - Aircon Ledge All areas stated herein include PES (private enclosed space), PRT (private roof terrace), balcony, A/C Ledge and void where applicable. All areas and measurements stated herein are approximate and subject to adjustment on final survey Layout/ location of wardrobes, kitchen cabinets, fan coil units, DB, electrical points, door swing directions and plaster ceiling boards are subject to Developer's sole discretion and final design. Please refer to the key plan for orientation