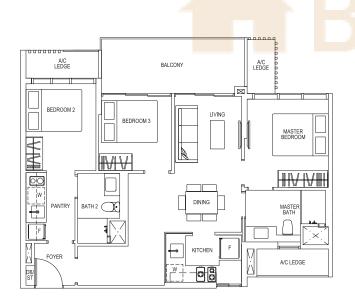

03 (mirror) #02-08 to #18-08 (mirror) #03-16 to #18-16 (mirror) #05-36 to #17-36 (mirror)



LEGEND: F - Fridge DB/ ST - Distribution Board W - Washing Machine cum Dryer A/C Ledge - Aircon Ledge

#### 3-BEDROOM SUITES

# Type B2-P 58 sq m/ 624 sq ft

TOWER 2 #01-07 and #01-11

TOWER 2 & 10 #01-03, #01-08, #02-16 and #04-36 (mirror)



#### Type B2-R

74 sq m/ 797 sq ft (inclusive of 16 sq m void)

TOWER 2 & 10 #19-07, #19-15 and #18-35 #19-03, #19-16 and #18-36 (mirror)









# Type Cc1 76 sq m/ 818 sq ft

TOWER 2 #03-02 to #18-02

# Type Cc1-P

TOWER 2 #02-02





#### 3-BEDROOM SUITES

#### Type Cc1-R

93 sq m/ 1001 sq ft (inclusive of 17 sq m void)

TOWER 2 #19-02



# Type Cc2 DK

#### TOWER 10

#02-31 to #17-31 #05-39 to #17-39

#05-32 to #17-32 (mirror) #02-40 to #17-40 (mirror)





LEGEND: F - Fridge DB/ ST - Distribution Board W - Washing Machine cum Dryer A/C Ledge - Aircon Ledge All areas stated herein include PES (private enclosed space), PRT (private roof terrace), balcony, A/C Ledge and void where applicable. All areas and measurements stated herein are approximate and subject to adjustment on final survey Layout/ location of wardrobes, kitchen cabinets, fan coil units, DB, electrical points, door swing directions and plaster ceiling boards are subject to Developer's sole discretion and final design. Please refer to the key plan for orientation

A/C LEDGE BEDROOM 2 HIV IVIII A/C LEDGE

# Type Cc2 DK-P

TOWER 10

#01-31 and #04-39

#04-32 and #01-40 (mirror)



TOWER 10

#18-31 and #18-39 #18-32 and #18-40 (mirror)





UPPER DECK

#### 3-BEDROOM DELUXE

###