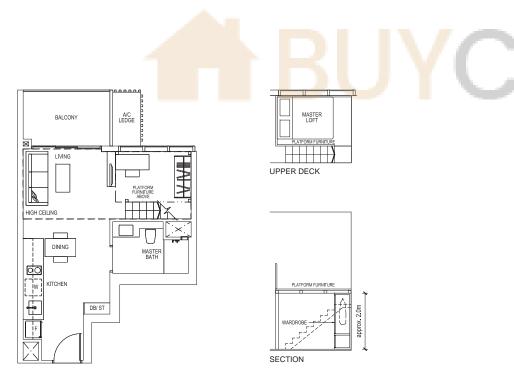

# Type A1L 45 sq m/ 484 sq ft

TOWER 12

#05-49 to #14-49 #05-51 to #14-51

#05-50 to #14-50 (mirror) #05-52 to #14-52 (mirror)

#### 1-BEDROOM LOFT

# Type A1L-P

TOWER 12 #04-49 and #04-51 #04-50 and #04-52 (mirror)

# Type A1L-R 61 sq m/ 657 sq ft (inclusive of 16 sq m void)

TOWER 12

#15-49 and #15-51

#15-50 and #15-52 (mirror)

<del>do</del>