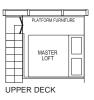

#### Type A2bL-R

57 sq m/ 614 sq ft (inclusive of 14 sq m void)

TOWER 12 #15-44, #15-46 and #15-48 #15-45 (mirror)

# Type A2aL-R 59 sq m/ 635 sq ft (inclusive of 16 sq m void)

TOWER 12 #15-54

UPPER DECK