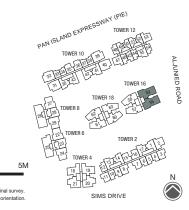

#### Type B2L-P

66 sq m/ 710 sq ft

TOWER 12 #01-55

Type B2L-R

81 sq m/ 872 sq ft (inclusive of 16 sq m void)

TOWER 12 #15-55

LEGEND: F - Fridge DB/ ST - Distribution Board W - Washing Machine cum Dryer A/C Ledge - Aircon Ledge All areas stated herein include PES (private enclosed space), PRT (private roof terrace), balcony, A/C Ledge and void where applicable. All areas and measurements stated herein are approximate and subject to adjustment on final survey Layout/ location of wardrobes, kitchen cabinets, fan coil units, DB, electrical points, door swing directions and plaster ceiling boards are subject to Developer's sole discretion and final design. Please refer to the key plan for orientation