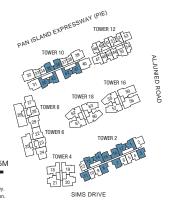

#### TOWER 2 & 10

#03-13 to #18-13 #03-17 to #18-17

#02-41 to #17-41

#02-43 to #17-43

#03-01 to #18-01 (mirror)

#03-14 to #18-14 (mirror) #02-30 to #17-30 (mirror)

#02-42 to #17-42 (mirror)

A/C LEDGE

#### TOWER 2 & 10

#02-13, #02-17, #01-41 and #01-43

#02-01, #02-14, #01-30

and #01-42 (mirror)

MASTER BEDROOM

#### TOWER 2 & 10

#19-13, #19-17, #18-41 and #18-43

#19-01, #19-14, #18-30 and #18-42 (mirror)

#### TOWER 2 & 10

#02-07 to #18-07 #02-11 to #18-11

#03-15 to #18-15 #05-35 to #17-35

#02-03 to #18-03 (mirror) #02-08 to #18-08 (mirror) #03-16 to #18-16 (mirror) #05-36 to #17-36 (mirror)

LEGEND: F - Fridge DB/ ST - Distribution Board W - Washing Machine cum Dryer A/C Ledge - Aircon Ledge