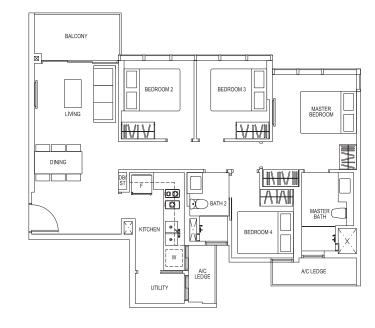

### Type Dc1

92 sq m/ 990 sq ft

TOWER 4

#05-19 to #18-19 #05-18 to #18-18 (mirror)