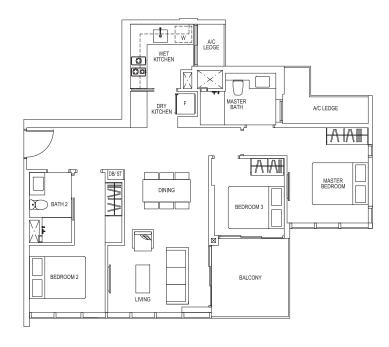

# Type C3 89 sq m/ 958 sq ft

TOWER 6 & 8 #04-24 to #17-24 #04-29 to #17-29

#04-22 to #17-22 (mirror) #04-27 to #17-27 (mirror)

#### Type C3-R

110 sq m/ 1184 sq ft (inclusive of 21 sq m void)

TOWER 6 & 8 #18-24 and #18-29 #18-22 and #18-27 (mirror)