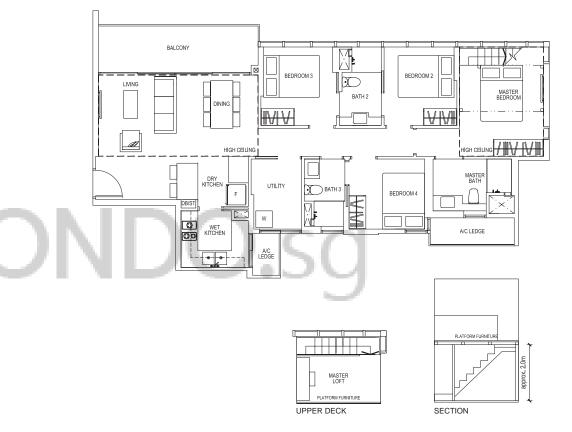

#### 4-BEDROOM DELUXE

### Type Dc1

92 sq m/ 990 sq ft

TOWER 4

#05-19 to #18-19 #05-18 to #18-18 (mirror)