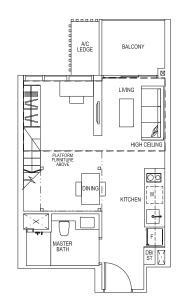

#### Type A2bL

43 sq m/ 463 sq ft

TOWER 12 #02-44 to #14-44 #05-48 to #14-48 #02-45 to #14-45 (mirror)

# Type A2bL-P

TOWER 12 #01-44 and #04-48 #01-45 (mirror)

#### Type A2bL-R

57 sq m/ 614 sq ft (inclusive of 14 sq m void)

TOWER 12 #15-44, #15-46 and #15-48 #15-45 (mirror)