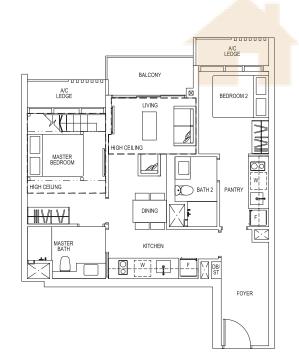

A/C Ledge and void where applicable. All areas and measurements stated herein are approximate and subject to adjustment on final survey Layout/ location of wardrobes, kitchen cabinets, fan coil units, DB, electrical points, door swing directions and plaster ceiling boards are subject to Developer's sole discretion and final design. Please refer to the key plan for orientation

A/C LEDGE BEDROOM 2 HIV IVIII A/C LEDGE

# Type Cc2 DK-P

TOWER 10

#01-31 and #04-39

#04-32 and #01-40 (mirror)



TOWER 10

#18-31 and #18-39 #18-32 and #18-40 (mirror)





UPPER DECK

#### 3-BEDROOM DELUXE

#### Type B3 DK

73 sq m/ 786 sq ft

TOWER 8 #04-28 to #17-28

TOWER 6 #04-23 to #17-23 (mirror)



#### Type B3 DK-R

89 sq m/ 958 sq ft (inclusive of 16 sq m void)

TOWER 8 #18-28

TOWER 6 #18-23 (mirror)











LEGEND: F - Fridge DB/ ST - Distribution Board W - Washing Machine cum Dryer A/C Ledge - Aircon Ledge

MASTER BEDROOM <del>\\ |\\</del> 

# Type C3 89 sq m/ 958 sq ft

TOWER 6 & 8 #04-24 to #17-24 #04-29 to #17-29

#04-22 to #17-22 (mirror) #04-27 to #17-27 (mirror)



#### Type C3-R

110 sq m/ 1184 sq ft (inclusive of 21 sq m void)

TOWER 6 & 8 #18-24 and #18-29 #18-22 and #18-27 (mirror)



#### 3-BEDROOM DELUXE

# Type C2 95 sq m/ 1023 sq ft

TOWER 4

#04-20 to #18-20 #04-21 to #18-21 (mirror)



#### 4-BEDROOM DELUXE

### Type Dc1

92 sq m/ 990 sq ft

TOWER 4

#05-19 to #18-19 #05-18 to #18-18 (mirror)







#### 5-BEDROOM DELUXE



#### Type E1

161 sq m/ 1733 sq ft

TOWER 8 #04-26 to #17-26



#### Type E1-R

189 sq m/ 2034 sq ft

TOWER 8 #18-26





#### 3-BEDROOM GRAND