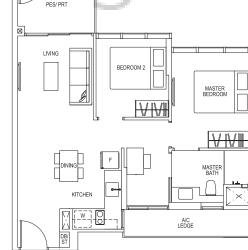

BEDROOM 2

STUDY

#### TOWER 2 & 10

#02-13, #02-17, #01-41 and #01-43

#02-01, #02-14, #01-30

and #01-42 (mirror)

MASTER BEDROOM

# A/C LEDGE DINING STUDY