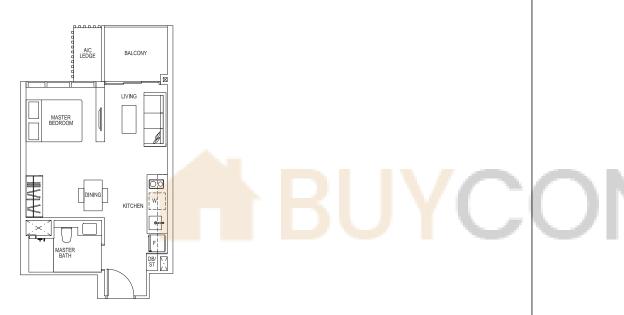

#### Type A2bL

43 sq m/ 463 sq ft

TOWER 12 #02-44 to #14-44 #05-48 to #14-48 #02-45 to #14-45 (mirror)

# Type A2bL-P

TOWER 12 #01-44 and #04-48 #01-45 (mirror)

#### Type A2bL-R

57 sq m/ 614 sq ft (inclusive of 14 sq m void)

TOWER 12 #15-44, #15-46 and #15-48 #15-45 (mirror)