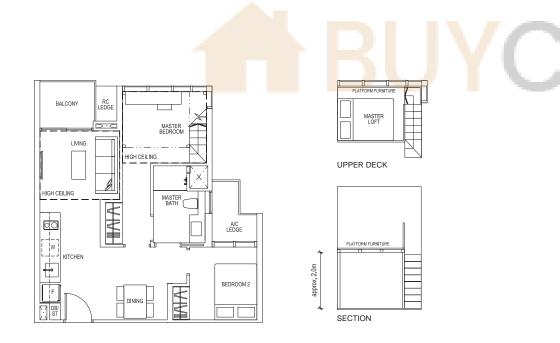

#### Type B3 DK

73 sq m/ 786 sq ft

TOWER 8 #04-28 to #17-28

TOWER 6 #04-23 to #17-23 (mirror)

#### Type B3 DK-R

89 sq m/ 958 sq ft (inclusive of 16 sq m void)

TOWER 8 #18-28

TOWER 6 #18-23 (mirror)

LEGEND: F - Fridge DB/ ST - Distribution Board W - Washing Machine cum Dryer A/C Ledge - Aircon Ledge