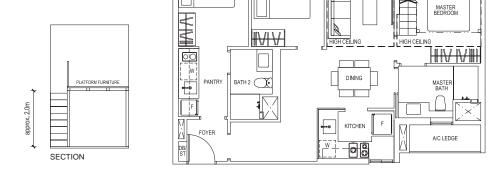

17-32 (mirror) #02-40 to #17-40 (mirror)





LEGEND: F - Fridge DB/ ST - Distribution Board W - Washing Machine cum Dryer A/C Ledge - Aircon Ledge All areas stated herein include PES (private enclosed space), PRT (private roof terrace), balcony, A/C Ledge and void where applicable. All areas and measurements stated herein are approximate and subject to adjustment on final survey Layout/ location of wardrobes, kitchen cabinets, fan coil units, DB, electrical points, door swing directions and plaster ceiling boards are subject to Developer's sole discretion and final design. Please refer to the key plan for orientation

A/C LEDGE BEDROOM 2 HIV IVIII A/C LEDGE

# Type Cc2 DK-P

TOWER 10

#01-31 and #04-39

#04-32 and #01-40 (mirror)



TOWER 10

#18-31 and #18-39 #18-32 and #18-40 (mirror)





UPPER DECK

#### 3-BEDROOM DELUXE

#### Type B3 DK

73 sq m/ 786 sq ft

TOWER 8 #04-28 to #17-28

TOWER 6 #04-23 to #17-23 (mirror)



#### Type B3 DK-R

89 sq m/ 958 sq ft (inclusive of 16 sq m void)

TOWER 8 #18-28

TOWER 6 #18-23 (mirror)











LEGEND: F - Fridge DB/ ST - Distribution Board W - Washing Machine cum Dryer A/C Ledge - Aircon Ledge

MASTER BEDROOM <del>\\ |\\</del> 

# Type C3 89 sq m/ 958 sq ft

TOWER 6 & 8 #04-24 to #17-24 #04-29 to #17-29

#04-22 to #17-22 (mirror) #04-27 to #17-27 (mirror)



#### Type C3-R

110 sq m/ 1184 sq ft (inclusive of 21 sq m void)

TOWER 6 & 8 #18-24 and #18-29 #18-22 and #18-27 (mirror)



#### 3-BEDROOM DELUXE

# Type C2 95 sq m/ 1023 sq ft

TOWER 4

#04-20 to #18-20 #04-21 to #18-21 (mirror)



#### 4-BEDROOM DELUXE

### Type Dc1

9