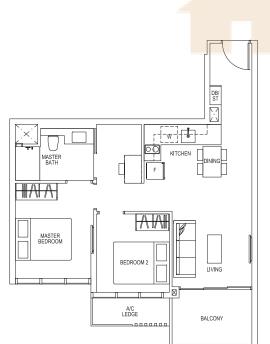

#### Type A2bL

43 sq m/ 463 sq ft

TOWER 12 #02-44 to #14-44 #05-48 to #14-48 #02-45 to #14-45 (mirror)

# Type A2bL-P

TOWER 12 #01-44 and #04-48 #01-45 (mirror)

#### Type A2bL-R

57 sq m/ 614 sq ft (inclusive of 14 sq m void)

TOWER 12 #15-44, #15-46 and #15-48 #15-45 (mirror)