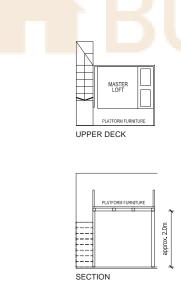

#### Type A2bL

43 sq m/ 463 sq ft

TOWER 12 #02-44 to #14-44 #05-48 to #14-48 #02-45 to #14-45 (mirror)







# Type A2bL-P

TOWER 12 #01-44 and #04-48 #01-45 (mirror)









# UPPER DECK





#### Type A2bL-R

57 sq m/ 614 sq ft (inclusive of 14 sq m void)

TOWER 12 #15-44, #15-46 and #15-48 #15-45 (mirror)



# Type A1L 45 sq m/ 484 sq ft

TOWER 12

#05-49 to #14-49 #05-51 to #14-51

#05-50 to #14-50 (mirror) #05-52 to #14-52 (mirror)



#### 1-BEDROOM LOFT

# Type A1L-P

TOWER 12 #04-49 and #04-51 #04-50 and #04-52 (mirror)



# Type A1L-R 61 sq m/ 657 sq ft (inclusive of 16 sq m void)

TOWER 12

#15-49 and #15-51

#15-50 and #15-52 (mirror)







<del>do</del>

#### Type A2aL

43 sq m/ 463 sq ft

TOWER 12 #02-54 to #14-54



# Type A2aL-R 59 sq m/ 635 sq ft (inclusive of 16 sq m void)

TOWER 12 #15-54





UPPER DECK

# Type A2cL 43 sq m/ 463 sq ft

TOWER 12 #02-46 to #14-46





#### Type B1L

66 sq m/ 710 sq ft

TOWER 12 #02-47 to #14-47 #05-53 to