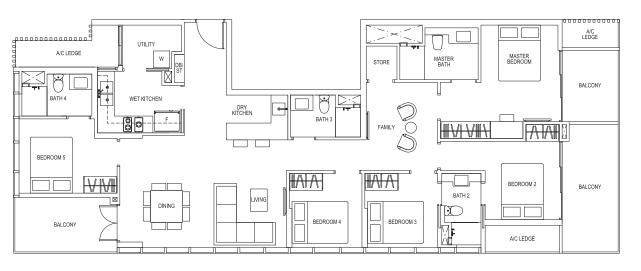

#### 5-BEDROOM DELUXE

#### Type E1

161 sq m/ 1733 sq ft

TOWER 8 #04-26 to #17-26

#### Type E1-R

189 sq m/ 2034 sq ft

TOWER 8 #18-26