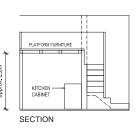

# Type A1L-R 61 sq m/ 657 sq ft (inclusive of 16 sq m void)

TOWER 12

#15-49 and #15-51

#15-50 and #15-52 (mirror)

<del>do</del>