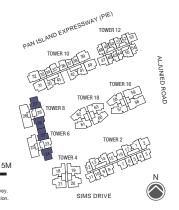

#### TOWER 2 & 10

#03-13 to #18-13 #03-17 to #18-17

#02-41 to #17-41

#02-43 to #17-43

#03-01 to #18-01 (mirror)

#03-14 to #18-14 (mirror) #02-30 to #17-30 (mirror)

#02-42 to #17-42 (mirror)

A/C LEDGE