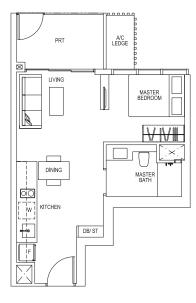

#### Type B3 DK

73 sq m/ 786 sq ft

TOWER 8 #04-28 to #17-28

TOWER 6 #04-23 to #17-23 (mirror)

#### Type B3 DK-R

89 sq m/ 958 sq ft (inclusive of 16 sq m void)

TOWER 8 #18-28

TOWER 6 #18-23 (mirror)

LEGEND: F - Fridge DB/ ST - Distribution Board W - Washing Machine cum Dryer A/C Ledge - Aircon Ledge