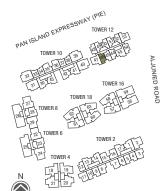

#### Type A2bL

43 sq m/ 463 sq ft

TOWER 12 #02-44 to #14-44 #05-48 to #14-48 #02-45 to #14-45 (mirror)

# Type A2bL-P

TOWER 12 #01-44 and #04-48 #01-45 (mirror)

#### Type A2bL-R

57 sq m/ 614 sq ft (inclusive of 14 sq m void)

TOWER 12 #15-44, #15-46 and #15-48 #15-45 (mirror)

# Type A1L 45 sq m/ 484 sq ft

TOWER 12

#05-49 to #14-49 #05-51 to #14-51

#05-50 to #14-50 (mirror) #05-52 to #14-52 (mirror)

# Type A1L-P

TOWER 12 #04-49 and #04-51 #04-50 and #04-52 (mirror)

# Type A1L-R 61 sq m/ 657 sq ft (inclusive of 16 sq m void)

TOWER 12

#15-49 and #15-51

#15-50 and #15-52 (mirror)

<del>do</del>

#### Type A2aL

43 sq m/ 463 sq ft

TOWER 12 #02-54 to #14-54

# Type A2aL-R 59 sq m/ 635 sq ft (inclusive of 16 sq m void)

TOWER 12 #15-54

UPPER DECK

# Type A2cL 43 sq m/ 463 sq ft

TOWER 12 #02-46 to #14-46

#### Type B1L

66 sq m/ 710 sq ft

TOWER 12 #02-47 to #14-47 #05-53 to #14-53

# Type B1L-P

TOWER 12 #01-47 and #04-53

LEGEND: F - Fridge DB/ ST - Distribution Board W - Washing Machine cum Dryer A/C Ledge - Aircon Ledge

#### Type B1L-R

82 sq m/ 883 sq ft (inclusive of 16 sq m void)

TOWER 12

#15-47 #15-53

# Type B2L 65 sq m/ 700 sq ft

TOWER 12

#02-55 to #14-55

#### Type B2L-P

66 sq m/ 710 sq ft

TOWER 12 #01-55

Type B2L-R

81 sq m/ 872 sq ft (inclusive of 16 sq m void)

TOWER 12 #15-55

LEGEND: F - Fridge DB/ ST - Distribution Board W - Washing Machine cum Dryer A/C Ledge - Aircon Ledge All areas stated herein include PES (private enclosed space), PRT (private roof terrace), balcony, A/C Ledge and void where applicable. All areas and measurements stated herein are approximate and subject to adjustment on final survey Layout/ location of wardrobes, kitchen cabinets, fan coil units, DB, electrical points, door swing directions and plaster ceiling boards are subject to Developer's sole discretion and final design. Please refer to the key plan for orientation