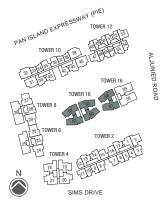

#### Type B2L-P

66 sq m/ 710 sq ft

TOWER 12 #01-55

Type B2L-R

81 sq m/ 872 sq ft (inclusive of 16 sq m void)

TOWER 12 #15-55

LEGEND: F - Fridge DB/ ST - Distribution Board W - Washing Machine cum Dryer A/C Ledge - Aircon Ledge All areas stated herein include PES (private enclosed space), PRT (private roof terrace), balcony, A/C Ledge and void where applicable. All areas and measurements stated herein are approximate and subject to adjustment on final survey Layout/ location of wardrobes, kitchen cabinets, fan coil units, DB, electrical points, door swing directions and plaster ceiling boards are subject to Developer's sole discretion and final design. Please refer to the key plan for orientation