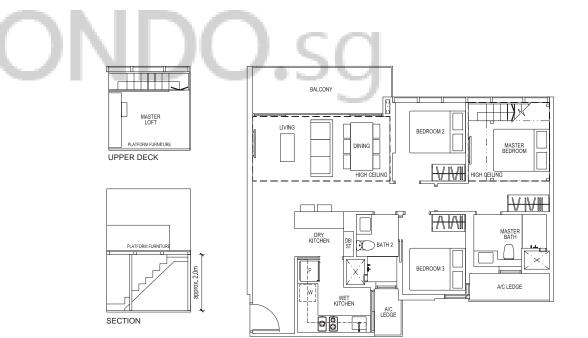

# Type A1L-R 61 sq m/ 657 sq ft (inclusive of 16 sq m void)

TOWER 12

#15-49 and #15-51

#15-50 and #15-52 (mirror)

<del>do</del>

# Type A2aL-R 59 sq m/ 635 sq ft (inclusive of 16 sq m void)

TOWER 12 #15-54

UPPER DECK