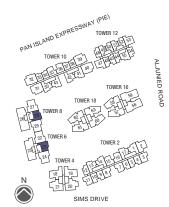

#### TOWER 2 & 10

#03-13 to #18-13 #03-17 to #18-17

#02-41 to #17-41

#02-43 to #17-43

#03-01 to #18-01 (mirror)

#03-14 to #18-14 (mirror) #02-30 to #17-30 (mirror)

#02-42 to #17-42 (mirror)

A/C LEDGE

#### TOWER 2 & 10

#02-13, #02-17, #01-41 and #01-43

#02-01, #02-14, #01-30

and #01-42 (mirror)

MASTER BEDROOM

#### TOWER 2 & 10

#19-13, #19-17, #18-41 and #18-43

#19-01, #19-14, #18-30 and #18-42 (mirror)

#### TOWER 2 & 10

#02-07 to #18-07 #02-11 to #18-11

#03-15 to #18-15 #05-35 to #17-35

#02-03 to #18-03 (mirror) #02-08 to #18-08 (mirror) #03-16 to #18-16 (mirror) #05-36 to #17-36 (mirror)

LEGEND: F - Fridge DB/ ST - Distribution Board W - Washing Machine cum Dryer A/C Ledge - Aircon Ledge

#### TOWER 10

#02-31 to #17-31 #05-39 to #17-39

#05-32 to #17-32 (mirror) #02-40 to #17-40 (mirror)

LEGEND: F - Fridge DB/ ST - Distribution Board W - Washing Machine cum Dryer A/C Ledge - Aircon Ledge All areas stated herein include PES (private enclosed space), PRT (private roof terrace), balcony, A/C Ledge and void where applicable. All areas and measurements stated herein are approximate and subject to adjustment on final survey Layout/ location of wardrobes, kitchen cabinets, fan coil units, DB, electrical points, door swing directions and plaster ceiling boards are subject to Developer's sole discretion and final design. Please refer to the key plan for orientation

#### Type B3 DK

73 sq m/ 786 sq ft

TOWER 8 #04-28 to #17-28

TOWER 6 #04-23 to #17-23 (mirror)

# Type C3 89 sq m/ 958 sq ft

TOWER 6 & 8 #04-24 to #17-24 #04-29 to #17-29

#04-22 to #17-22 (mirror) #04-27 to #17-27 (mirror)

# Type C2 95 sq m/ 1023 sq ft

TOWER 4

#04-20 to #18-20 #04-21 to #18-21 (mirror)

### Type Dc1

92 sq m/ 990 sq ft

TOWER 4

#05-19 to #18-19 #05-18 to #18-18 (mirror)

#### Type E1

161 sq m/ 1733 sq ft

TOWER 8 #04-26 to #17-26

#### Type C1

96 sq m/ 1033 sq ft

TOWER 16 & 18

#02-57 to #17-57 #02-61 to #17-61 #02-63 to #17-63

#02-58 to #17-58 (mirror)

#02-60 to #17-60 (mirror) #02-62 to #17-62 (mirror)

#### Type D1

112 sq m/ 1206 sq ft

TOWER 16 #02-59 to #17-59 #02-56 to #17-56 (mirror)