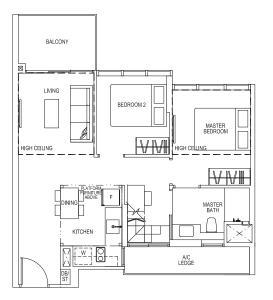

BEDROOM 2

STUDY

#### TOWER 2 & 10

#02-13, #02-17, #01-41 and #01-43

#02-01, #02-14, #01-30

and #01-42 (mirror)

MASTER BEDROOM

# A/C LEDGE DINING STUDY