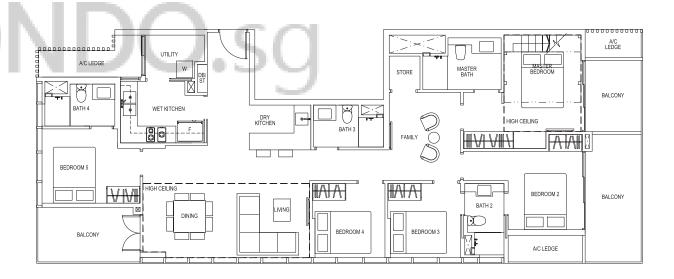

#### 5-BEDROOM DELUXE

#### Type E1

161 sq m/ 1733 sq ft

TOWER 8 #04-26 to #17-26

#### Type E1-R

189 sq m/ 2034 sq ft

TOWER 8 #18-26