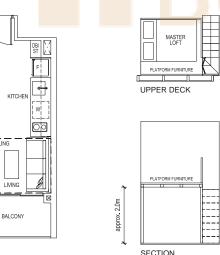

# Type Cc2 DK-P

TOWER 10

#01-31 and #04-39

#04-32 and #01-40 (mirror)

TOWER 10

#18-31 and #18-39 #18-32 and #18-40 (mirror)

UPPER DECK