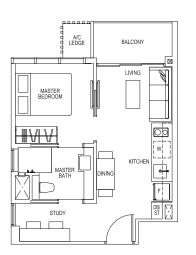

#### Type B1

62 sq m/ 667 sq ft

BEDROOM 2

STUDY

#### Type B1-P

63 sq m/ 678 sq ft

#### TOWER 2 & 10

#02-13, #02-17, #01-41 and #01-43

#02-01, #02-14, #01-30

and #01-42 (mirror)

MASTER BEDROOM

# A/C LEDGE DINING STUDY