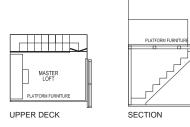

TOWER 6 #18-23 (mirror)











LEGEND: F - Fridge DB/ ST - Distribution Board W - Washing Machine cum Dryer A/C Ledge - Aircon Ledge

MASTER BEDROOM <del>\\ |\\</del> 

# Type C3 89 sq m/ 958 sq ft

TOWER 6 & 8 #04-24 to #17-24 #04-29 to #17-29

#04-22 to #17-22 (mirror) #04-27 to #17-27 (mirror)



#### Type C3-R

110 sq m/ 1184 sq ft (inclusive of 21 sq m void)

TOWER 6 & 8 #18-24 and #18-29 #18-22 and #18-27 (mirror)



#### 3-BEDROOM DELUXE

# Type C2 95 sq m/ 1023 sq ft

TOWER 4

#04-20 to #18-20 #04-21 to #18-21 (mirror)



#### 4-BEDROOM DELUXE

### Type Dc1

92 sq m/ 990 sq ft

TOWER 4

#05-19 to #18-19 #05-18 to #18-18 (mirror)







#### 5-BEDROOM DELUXE



#### Type E1

161 sq m/ 1733 sq ft

TOWER 8 #04-26 to #17-26



#### Type E1-R

189 sq m/ 2034 sq ft

TOWER 8 #18-26





#### 3-BEDROOM GRAND

#### Type C1

96 sq m/ 1033 sq ft

TOWER 16 & 18

#02-57 to #17-57 #02-61 to #17-61 #02-63 to #17-63

#02-58 to #17-58 (mirror)

#02-60 to #17-60 (mirror) #02-62 to #17-62 (mirror)



#### Type C1-P

99 sq m/ 1066 sq ft

TOWER 16 & 18 #01-57, #01-61 and #01-63 #01-58, #01-60 and #01-62 (mirror)









Type C1-R

123 sq m/ 1324 sq ft (inclusive of 27 sq m void)

TOWER 16 & 18

#18-57, #18-61 and #18-63

#18-58, #18-60 and #18-62 (mirror)



LEGEND: F - Fridge DB/ ST - Distribution Board W - Washing Machine cum Dryer A/C Ledge - Aircon Ledge

#### 4-BEDROOM GRAND

#### Type D1

112 sq m/ 1206 sq ft

TOWER 16 #02-59 to #17-59 #02-56 to #17-56 (mirror)



#### Type D1-P

116 sq m/ 1249 sq ft

TOWER 16 #01-59 #01-56 (mirror)







Type D1-R 143 sq m/ 1539 sq ft (inc