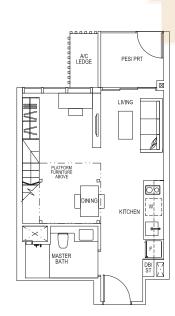

#### Type A2bL-R

57 sq m/ 614 sq ft (inclusive of 14 sq m void)

TOWER 12 #15-44, #15-46 and #15-48 #15-45 (mirror)

# Type A2aL-R 59 sq m/ 635 sq ft (inclusive of 16 sq m void)

TOWER 12 #15-54

UPPER DECK