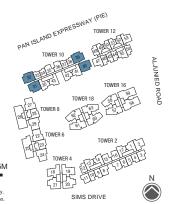

-32 (mirror) #02-40 to #17-40 (mirror)





LEGEND: F - Fridge DB/ ST - Distribution Board W - Washing Machine cum Dryer A/C Ledge - Aircon Ledge All areas stated herein include PES (private enclosed space), PRT (private roof terrace), balcony, A/C Ledge and void where applicable. All areas and measurements stated herein are approximate and subject to adjustment on final survey Layout/ location of wardrobes, kitchen cabinets, fan coil units, DB, electrical points, door swing directions and plaster ceiling boards are subject to Developer's sole discretion and final design. Please refer to the key plan for orientation

A/C LEDGE BEDROOM 2 HIV IVIII A/C LEDGE

# Type Cc2 DK-P

TOWER 10

#01-31 and #04-39

#04-32 and #01-40 (mirror)



TOWER 10

#18-31 and #18-39 #18-32 and #18-40 (mirror)





UPPER DECK

#### 3-BEDROOM DELUXE

#### Type B3 DK

73 sq m/ 786 sq ft

TOWER 8 #04-28 to #17-28

TOWER 6 #04-23 to #17-23 (mirror)



#### Type B3 DK-R

89 sq m/ 958 sq ft (inclusive of 16 sq m void)

TOWER 8 #18-28

TOWER 6 #18-23 (mirror)











LEGEND: F - Fridge DB/ ST - Distribution Board W - Washing Machine cum Dryer A/C Ledge - Aircon Ledge

MASTER BEDROOM <del>\\ |\\</del> 

# Type C3 89 sq m/ 958 sq ft

TOWER 6 & 8 #04-24 to #17-24 #04-29 to #17-29

#04-22 to #17-22 (mirror) #04-27 to #17-27 (mirror)



#### Type C3-R

110 sq m/ 1184 sq ft (inclusive of 21 sq m void)

TOWER 6 & 8 #18-24 and #18-29 #18-22 and #18-27 (mirror)



#### 3-BEDROOM DELUXE

# Type C2 95 sq m/ 1023 sq ft

TOWER 4

#04-20 to #18-20 #04-21 to #18-21 (mirror)



#### 4-BEDROOM DELUXE

### Type Dc1

92