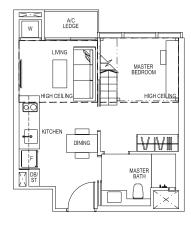

#### Type A1-R

52 sq m/ 560 sq ft (inclusive of 14 sq m void)

TOWER 10 #18-33 and #18-37 #18-34 and #18-38 (mirror)