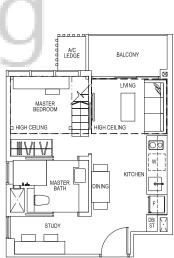

#### Type A2bL

43 sq m/ 463 sq ft

TOWER 12 #02-44 to #14-44 #05-48 to #14-48 #02-45 to #14-45 (mirror)

# Type A2bL-P

TOWER 12 #01-44 and #04-48 #01-45 (mirror)

#### Type A2bL-R

57 sq m/ 614 sq ft (inclusive of 14 sq m void)

TOWER 12 #15-44, #15-46 and #15-48 #15-45 (mirror)