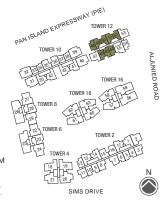

#### TOWER 2 & 10

#03-13 to #18-13 #03-17 to #18-17

#02-41 to #17-41

#02-43 to #17-43

#03-01 to #18-01 (mirror)

#03-14 to #18-14 (mirror) #02-30 to #17-30 (mirror)

#02-42 to #17-42 (mirror)

A/C LEDGE

#### TOWER 2 & 10

#02-13, #02-17, #01-41 and #01-43

#02-01, #02-14, #01-30

and #01-42 (mirror)

MASTER BEDROOM

#### TOWER 2 & 10

#19-13, #19-17, #18-41 and #18-43

#19-01, #19-14, #18-30 and #18-42 (mirror)

#### TOWER 2 & 10

#02-07 to #18-07 #02-11 to #18-11

#03-15 to #18-15 #05-35 to #17-35

#02-03 to #18-03 (mirror) #02-08 to #18-08 (mirror) #03-16 to #18-16 (mirror) #05-36 to #17-36 (mirror)

LEGEND: F - Fridge DB/ ST - Distribution Board W - Washing Machine cum Dryer A/C Ledge - Aircon Ledge

#### TOWER 10

#02-31 to #17-31 #05-39 to #17-39

#05-32 to #17-32 (mirror) #02-40 to #17-40 (mirror)

LEGEND: F - Fridge DB/ ST - Distribution Board W - Washing Machine cum Dryer A/C Ledge - Aircon Ledge All areas stated herein include PES (private enclosed space), PRT (private roof terrace), balcony, A/C Ledge and void where applicable. All areas and measurements stated herein are approximate and subject to adjustment on final survey Layout/ location of wardrobes, kitchen cabinets, fan coil units, DB, electrical points, door swing directions and plaster ceiling boards are subject to Developer's sole discretion and final design. Please refer to the key plan for orientation

#### Type B3 DK

73 sq m/ 786 sq ft

TOWER 8 #04-28 to #17-28

TOWER 6 #04-23 to #17-23 (mirror)

# Type C3 89 sq m/ 958 sq ft

TOWER 6 & 8 #04-24 to #17-24 #04-29 to #17-29

#04-22 to #17-22 (mirror) #04-27 to #17-27 (mirror)

# Type C2 95 sq m/ 1023 sq ft

TOWER 4

#04-20 to #18-20 #04-21 to #18-21 (mirror)

### Type Dc1

92 sq m/ 990 sq ft

TOWER 4

#05-19 to #18-19 #05-18 to #18-18 (mirror)

#### Type E1

161 sq m/ 1733 sq ft

TOWER 8 #04-26 to #17-26

#### Type C1

96 sq m/ 1033 sq ft

TOWER 16 & 18

#02-57 to #17-57 #02-61 to #17-61 #02-63 to #17-63

#02-58 to #17-58 (mirror)

#02-60 to #17-60 (mirror) #02-62 to #17-62 (mirror)

#### Type D1

112 sq m/ 1206 sq ft

TOWER 16 #02-59 to #17-59 #02-56 to #17-56 (mirror)