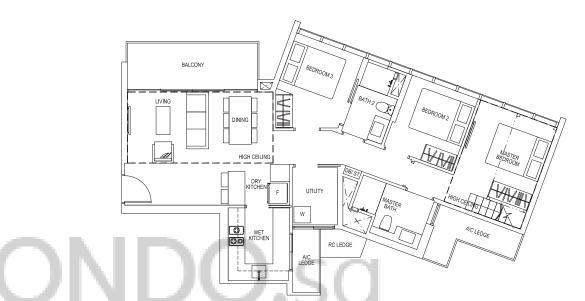

m/ 1184 sq ft (inclusive of 21 sq m void)

TOWER 6 & 8 #18-24 and #18-29 #18-22 and #18-27 (mirror)



#### 3-BEDROOM DELUXE

# Type C2 95 sq m/ 1023 sq ft

TOWER 4

#04-20 to #18-20 #04-21 to #18-21 (mirror)



#### 4-BEDROOM DELUXE

### Type Dc1

92 sq m/ 990 sq ft

TOWER 4

#05-19 to #18-19 #05-18 to #18-18 (mirror)







#### 5-BEDROOM DELUXE



#### Type E1

161 sq m/ 1733 sq ft

TOWER 8 #04-26 to #17-26



#### Type E1-R

189 sq m/ 2034 sq ft

TOWER 8 #18-26





#### 3-BEDROOM GRAND

#### Type C1

96 sq m/ 1033 sq ft

TOWER 16 & 18

#02-57 to #17-57 #02-61 to #17-61 #02-63 to #17-63

#02-58 to #17-58 (mirror)

#02-60 to #17-60 (mirror) #02-62 to #17-62 (mirror)



#### Type C1-P

99 sq m/ 1066 sq ft

TOWER 16 & 18 #01-57, #01-61 and #01-63 #01-58, #01-60 and #01-62 (mirror)









Type C1-R

123 sq m/ 1324 sq ft (inclusive of 27 sq m void)

TOWER 16 & 18

#18-57, #18-61 and #18-63

#18-58, #18-60 and #18-62 (mirror)



LEGEND: F - Fridge DB/ ST - Distribution Board W - Washing Machine cum Dryer A/C Ledge - Aircon Ledge

#### 4-BEDROOM GRAND

#### Type D1

112 sq m/ 1206 sq ft

TOWER 16 #02-59 to #17-59 #02-56 to #17-56 (mirror)



#### Type D1-P

116 sq m/ 1249 sq ft

TOWER 16 #01-59 #01-56 (mirror)







Type D1-R 143 sq m/ 1539 sq ft (inclusive of 31 sq m void)

TOWER 16 #18-59

#18-56 (mirror)





LEGEND: F - Fridge DB/ ST - Distribution Board W - Washing Machine cum Dryer A/C Ledge - Aircon Ledge