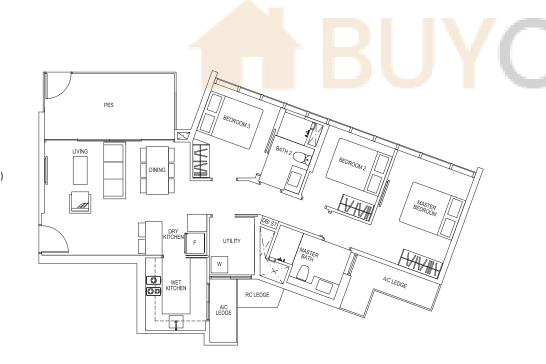

#### Type E1

161 sq m/ 1733 sq ft

TOWER 8 #04-26 to #17-26

#### Type E1-R

189 sq m/ 2034 sq ft

TOWER 8 #18-26