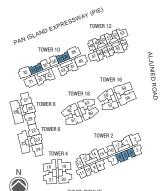

#### TOWER 2 & 10

#03-13 to #18-13 #03-17 to #18-17

#02-41 to #17-41

#02-43 to #17-43

#03-01 to #18-01 (mirror)

#03-14 to #18-14 (mirror) #02-30 to #17-30 (mirror)

#02-42 to #17-42 (mirror)

A/C LEDGE

#### TOWER 2 & 10

#02-13, #02-17, #01-41 and #01-43

#02-01, #02-14, #01-30

and #01-42 (mirror)

MASTER BEDROOM

#### TOWER 2 & 10

#19-13, #19-17, #18-41 and #18-43

#19-01, #19-14, #18-30 and #18-42 (mirror)

#### TOWER 2 & 10

#02-07 to #18-07 #02-11 to #18-11

#03-15 to #18-15 #05-35 to #17-35

#02-03 to #18-03 (mirror) #02-08 to #18-08 (mirror) #03-16 to #18-16 (mirror) #05-36 to #17-36 (mirror)

LEGEND: F - Fridge DB/ ST - Distribution Board W - Washing Machine cum Dryer A/C Ledge - Aircon Ledge