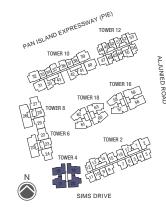

#### TOWER 2 & 10

#03-13 to #18-13 #03-17 to #18-17

#02-41 to #17-41

#02-43 to #17-43

#03-01 to #18-01 (mirror)

#03-14 to #18-14 (mirror) #02-30 to #17-30 (mirror)

#02-42 to #17-42 (mirror)

A/C LEDGE

#### TOWER 2 & 10

#02-13, #02-17, #01-41 and #01-43

#02-01, #02-14, #01-30

and #01-42 (mirror)

MASTER BEDROOM

#### TOWER 2 & 10

#19-13, #19-17, #18-41 and #18-43

#19-01, #19-14, #18-30 and #18-42 (mirror)

#### TOWER 2 & 10

#02-07 to #18-07 #02-11 to #18-11

#03-15 to #18-15 #05-35 to #17-35

#02-03 to #18-03 (mirror) #02-08 to #18-08 (mirror) #03-16 to #18-16 (mirror) #05-36 to #17-36 (mirror)

LEGEND: F - Fridge DB/ ST - Distribution Board W - Washing Machine cum Dryer A/C Ledge - Aircon Ledge

#### TOWER 10

#02-31 to #17-31 #05-39 to #17-39

#05-32 to #17-32 (mirror) #02-40 to #17-40 (mirror)

LEGEND: F - Fridge DB/ ST - Distribution Board W - Washing Machine cum Dryer A/C Ledge - Aircon Ledge All areas stated herein include PES (private enclosed space), PRT (private roof terrace), balcony, A/C Ledge and void where applicable. All areas and measurements stated herein are approximate and subject to adjustment on final survey Layout/ location of wardrobes, kitchen cabinets, fan coil units, DB, electrical points, door swing directions and plaster ceiling boards are subject to Developer's sole discretion and final design. Please refer to the key plan for orientation

#### Type B3 DK

73 sq m/ 786 sq ft

TOWER 8 #04-28 to #17-28

TOWER 6 #04-23 to #17-23 (mirror)

# Type C3 89 sq m/ 958 sq ft

TOWER 6 & 8 #04-24 to #17-24 #04-29 to #17-29

#04-22 to #17-22 (mirror) #04-27 to #17-27 (mirror)

# Type C2 95 sq m/ 1023 sq ft

TOWER 4

#04-20 to #18-20 #04-21 to #18-21 (mirror)

### Type Dc1

92 sq m/ 990 sq ft

TOWER 4

#05-19 to #18-19 #05-18 to #18-18 (mirror)

#### Type E1

161 sq m/ 1733 sq ft

TOWER 8 #04-26 to #17-26

#### Type C1

96 sq m/ 1033 sq ft

TOWER 16 & 18

#02-57 to #17-57 #02-61 to #17-61 #02-63 to #17-63

#02-58 to #17-58 (mirror)

#02-60 to #17-60 (mirror) #02-62 to #17-62 (mirror)

#### Type D1

112 sq m/ 1206 sq ft

TOWER 16 #02-59 to #17-59 #02-56 to #17-56 (mirror)