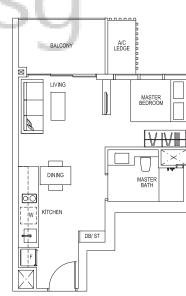

#### Type A1-R

52 sq m/ 560 sq ft (inclusive of 14 sq m void)

TOWER 10 #18-33 and #18-37 #18-34 and #18-38 (mirror)

# Type A3a-R 54 sq m/ 581 sq ft (inclusive of 13 sq m void)

TOWER 2 #19-04 and #19-06 #19-05 (mirror)

#### Type A3b

41 sq m/ 441 sq ft

TOWER 2 #03-12 to #18-12

Type A3b-R
54 sq m/ 581 sq ft
(inclusive of 13 sq m void)

TOWER 2 #19-12