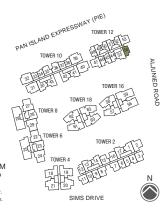

#### TOWER 2 & 10

#03-13 to #18-13 #03-17 to #18-17

#02-41 to #17-41

#02-43 to #17-43

#03-01 to #18-01 (mirror)

#03-14 to #18-14 (mirror) #02-30 to #17-30 (mirror)

#02-42 to #17-42 (mirror)

A/C LEDGE

#### TOWER 2 & 10

#02-13, #02-17, #01-41 and #01-43

#02-01, #02-14, #01-30

and #01-42 (mirror)

MASTER BEDROOM

#### TOWER 2 & 10

#19-13, #19-17, #18-41 and #18-43

#19-01, #19-14, #18-30 and #18-42 (mirror)

#### TOWER 2 & 10

#02-07 to #18-07 #02-11 to #18-11

#03-15 to #18-15 #05-35 to #17-35

#02-03 to #18-03 (mirror) #02-08 to #18-08 (mirror) #03-16 to #18-16 (mirror) #05-36 to #17-36 (mirror)

LEGEND: F - Fridge DB/ ST - Distribution Board W - Washing Machine cum Dryer A/C Ledge - Aircon Ledge

#### TOWER 10

#02-31 to #17-31 #05-39 to #17-39

#05-32 to #17-32 (mirror) #02-40 to #17-40 (mirror)

LEGEND: F - Fridge DB/ ST - Distribution Board W - Washing Machine cum Dryer A/C Ledge - Aircon Ledge All areas stated herein include PES (private enclosed space), PRT (private roof terrace), balcony, A/C Ledge and void where applicable. All areas and measurements stated herein are approximate and subject to adjustment on final survey Layout/ location of wardrobes, kitchen cabinets, fan coil units, DB, electrical points, door swing directions and plaster ceiling boards are subject to Developer's sole discretion and final design. Please refer to the key plan for orientation