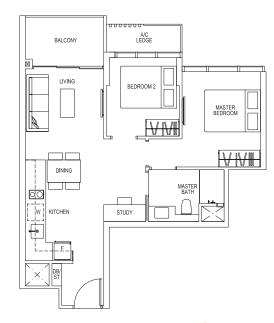

# Type C3 89 sq m/ 958 sq ft

TOWER 6 & 8 #04-24 to #17-24 #04-29 to #17-29

#04-22 to #17-22 (mirror) #04-27 to #17-27 (mirror)

#### Type C3-R

110 sq m/ 1184 sq ft (inclusive of 21 sq m void)

TOWER 6 & 8 #18-24 and #18-29 #18-22 and #18-27 (mirror)