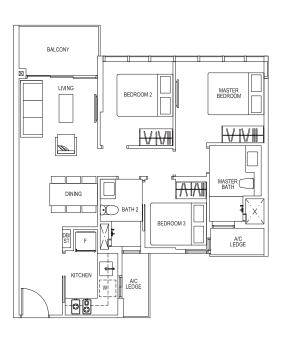

# Type C2 95 sq m/ 1023 sq ft

TOWER 4

#04-20 to #18-20 #04-21 to #18-21 (mirror)