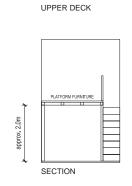

areas stated herein include PES (private enclosed space), PRT (private roof terrace), balcony, A/C Ledge and void where applicable. All areas and measurements stated herein are approximate and subject to adjustment on final survey Layout/ location of wardrobes, kitchen cabinets, fan coil units, DB, electrical points, door swing directions and plaster ceiling boards are subject to Developer's sole discretion and final design. Please refer to the key plan for orientation

#### 1-BEDROOM SUITES

#### Type A1-R

52 sq m/ 560 sq ft (inclusive of 14 sq m void)

TOWER 10 #18-33 and #18-37 #18-34 and #18-38 (mirror)







# Type A3a-R 54 sq m/ 581 sq ft (inclusive of 13 sq m void)

TOWER 2 #19-04 and #19-06 #19-05 (mirror)











#### Type A3b

41 sq m/ 441 sq ft

TOWER 2 #03-12 to #18-12







Type A3b-R
54 sq m/ 581 sq ft
(inclusive of 13 sq m void)

TOWER 2 #19-12



#### Type B1

62 sq m/ 667 sq ft

#### TOWER 2 & 10

#03-13 to #18-13 #03-17 to #18-17

#02-41 to #17-41

#02-43 to #17-43

#03-01 to #18-01 (mirror)

#03-14 to #18-14 (mirror) #02-30 to #17-30 (mirror)

#02-42 to #17-42 (mirror)



A/C LEDGE

BEDROOM 2

STUDY

#### Type B1-P

63 sq m/ 678 sq ft

#### TOWER 2 & 10

#02-13, #02-17, #01-41 and #01-43

#02-01, #02-14, #01-30

and #01-42 (mirror)





MASTER BEDROOM

# UPPER DECK



# A/C LEDGE DINING STUDY

#### Type B1-R

77 sq m/ 829 sq ft (inclusive of 15 sq m void)

#### TOWER 2 & 10

#19-13, #19-17, #18-41 and #18-43

#19-01, #19-14, #18-30 and #18-42 (mirror)

# BUYCON



#### Type B2

58 sq m/ 624 sq ft

#### TOWER 2 & 10

#02-07 to #18-07 #02-11 to #18-11