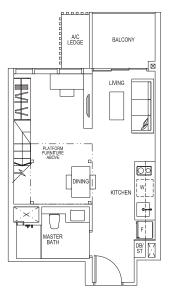

#### Type A2bL

43 sq m/ 463 sq ft

TOWER 12 #02-44 to #14-44 #05-48 to #14-48 #02-45 to #14-45 (mirror)

# Type A2bL-P

TOWER 12 #01-44 and #04-48 #01-45 (mirror)