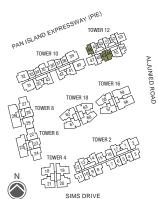

#### TOWER 2 & 10

#03-13 to #18-13 #03-17 to #18-17

#02-41 to #17-41

#02-43 to #17-43

#03-01 to #18-01 (mirror)

#03-14 to #18-14 (mirror) #02-30 to #17-30 (mirror)

#02-42 to #17-42 (mirror)

A/C LEDGE

#### TOWER 2 & 10

#02-13, #02-17, #01-41 and #01-43

#02-01, #02-14, #01-30

and #01-42 (mirror)

MASTER BEDROOM

#### TOWER 2 & 10

#19-13, #19-17, #18-41 and #18-43

#19-01, #19-14, #18-30 and #18-42 (mirror)

#### TOWER 2 & 10

#02-07 to #18-07 #02-11 to #18-11

#03-15 to #18-15 #05-35 to #17-35

#02-03 to #18-03 (mirror) #02-08 to #18-08 (mirror) #03-16 to #18-16 (mirror) #05-36 to #17-36 (mirror)

LEGEND: F - Fridge DB/ ST - Distribution Board W - Washing Machine cum Dryer A/C Ledge - Aircon Ledge

#### TOWER 10

#02-31 to #17-31 #05-39 to #17-39

#05-32 to #17-32 (mirror) #02-40 to #17-40 (mirror)

LEGEND: F - Fridge DB/ ST - Distribution Board W - Washing Machine cum Dryer A/C Ledge - Aircon Ledge All areas stated herein include PES (private enclosed space), PRT (private roof terrace), balcony, A/C Ledge and void where applicable. All areas and measurements stated herein are approximate and subject to adjustment on final survey Layout/ location of wardrobes, kitchen cabinets, fan coil units, DB, electrical points, door swing directions and plaster ceiling boards are subject to Developer's sole discretion and final design. Please refer to the key plan for orientation