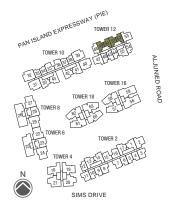

#### TOWER 2 & 10

#03-13 to #18-13 #03-17 to #18-17

#02-41 to #17-41

#02-43 to #17-43

#03-01 to #18-01 (mirror)

#03-14 to #18-14 (mirror) #02-30 to #17-30 (mirror)

#02-42 to #17-42 (mirror)

A/C LEDGE

#### TOWER 2 & 10

#02-13, #02-17, #01-41 and #01-43

#02-01, #02-14, #01-30

and #01-42 (mirror)

MASTER BEDROOM

#### TOWER 2 & 10

#19-13, #19-17, #18-41 and #18-43

#19-01, #19-14, #18-30 and #18-42 (mirror)

#### TOWER 2 & 10

#02-07 to #18-07 #02-11 to #18-11

#03-15 to #18-15 #05-35 to #17-35

#02-03 to #18-03 (mirror) #02-08 to #18-08 (mirror) #03-16 to #18-16 (mirror) #05-36 to #17-36 (mirror)

LEGEND: F - Fridge DB/ ST - Distribution Board W - Washing Machine cum Dryer A/C Ledge - Aircon Ledge

#### TOWER 10

#02-31 to #17-31 #05-39 to #17-39

#05-32 to #17-32 (mirror) #02-40 to #17-40 (mirror)

LEGEND: F - Fridge DB/ ST - Distribution Board W - Washing Machine cum Dryer A/C Ledge - Aircon Ledge All areas stated herein include PES (private enclosed space), PRT (private roof terrace), balcony, A/C Ledge and void where applicable. All areas and measurements stated herein are approximate and subject to adjustment on final survey Layout/ location of wardrobes, kitchen cabinets, fan coil units, DB, electrical points, door swing directions and plaster ceiling boards are subject to Developer's sole discretion and final design. Please refer to the key plan for orientation