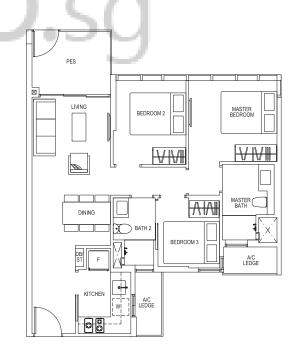

# Type C2 95 sq m/ 1023 sq ft

TOWER 4

#04-20 to #18-20 #04-21 to #18-21 (mirror)