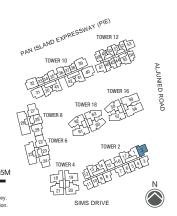

19-13, #19-17, #18-41 and #18-43

#19-01, #19-14, #18-30 and #18-42 (mirror)

# BUYCON



#### Type B2

58 sq m/ 624 sq ft

#### TOWER 2 & 10

#02-07 to #18-07 #02-11 to #18-11

#03-15 to #18-15 #05-35 to #17-35

#02-03 to #18-03 (mirror) #02-08 to #18-08 (mirror) #03-16 to #18-16 (mirror) #05-36 to #17-36 (mirror)



LEGEND: F - Fridge DB/ ST - Distribution Board W - Washing Machine cum Dryer A/C Ledge - Aircon Ledge

#### 3-BEDROOM SUITES

# Type B2-P 58 sq m/ 624 sq ft

TOWER 2 #01-07 and #01-11

TOWER 2 & 10 #01-03, #01-08, #02-16 and #04-36 (mirror)



#### Type B2-R

74 sq m/ 797 sq ft (inclusive of 16 sq m void)

TOWER 2 & 10 #19-07, #19-15 and #18-35 #19-03, #19-16 and #18-36 (mirror)









# Type Cc1 76 sq m/ 818 sq ft

TOWER 2 #03-02 to #18-02

# Type Cc1-P

TOWER 2 #02-02





#### 3-BEDROOM SUITES

#### Type Cc1-R

93 sq m/ 1001 sq ft (inclusive of 17 sq m void)

TOWER 2 #19-02



# Type Cc2 DK

#### TOWER 10

#02-31 to #17-31 #05-39 to #17-39

#05-32 to #17-32 (mirror) #02-40 to #17-40 (mirror)





LEGEND: F - Fridge DB/ ST - Distribution Board W - Washing Machine cum Dryer A/C Ledge - Aircon Ledge All areas stated herein include PES (private enclosed space), PRT (private roof terrace), balcony, A/C Ledge and void where applicable. All areas and measurements stated herein are approximate and subject to adjustment on final survey Layout/ location of wardrobes, kitchen cabinets, fan coil units, DB, electrical points, door swing directions and plaster ceiling boards are subject to Developer's sole discretion and final design. Please refer to the key plan for o