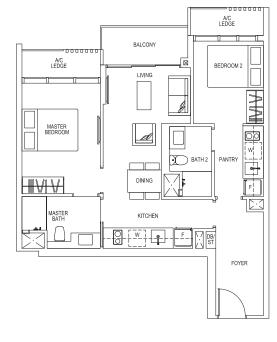

rcon Ledge All areas stated herein include PES (private enclosed space), PRT (private roof terrace), balcony, A/C Ledge and void where applicable. All areas and measurements stated herein are approximate and subject to adjustment on final survey Layout/ location of wardrobes, kitchen cabinets, fan coil units, DB, electrical points, door swing directions and plaster ceiling boards are subject to Developer's sole discretion and final design. Please refer to the key plan for orientation

A/C LEDGE BEDROOM 2 HIV IVIII A/C LEDGE

# Type Cc2 DK-P

TOWER 10

#01-31 and #04-39

#04-32 and #01-40 (mirror)



TOWER 10

#18-31 and #18-39 #18-32 and #18-40 (mirror)





UPPER DECK

#### 3-BEDROOM DELUXE

#### Type B3 DK

73 sq m/ 786 sq ft

TOWER 8 #04-28 to #17-28

TOWER 6 #04-23 to #17-23 (mirror)



#### Type B3 DK-R

89 sq m/ 958 sq ft (inclusive of 16 sq m void)

TOWER 8 #18-28

TOWER 6 #18-23 (mirror)











LEGEND: F - Fridge DB/ ST - Distribution Board W - Washing Machine cum Dryer A/C Ledge - Aircon Ledge

MASTER BEDROOM <del>\\ |\\</del> 

# Type C3 89 sq m/ 958 sq ft

TOWER 6 & 8 #04-24 to #17-24 #04-29 to #17-29

#04-22 to #17-22 (mirror) #04-27 to #17-27 (mirror)



#### Type C3-R

110 sq m/ 1184 sq ft (inclusive of 21 sq m void)

TOWER 6 & 8 #18-24 and #18-29 #18-22 and #18-27 (mirror)



#### 3-BEDROOM DELUXE

# Type C2 95 sq m/ 1023 sq ft

TOWER 4

#04-20 to #18-20 #04-21 to #18-21 (mirror)



#### 4-BEDROOM DELUXE

### Type Dc1

92 sq m/ 990 sq ft

TOWER 4

#05-19 to #18-19 #05-18 to #18-18 (mirror)







#### 5-BEDROOM DELUXE



#### Type E1

161 sq m/ 1733 sq ft