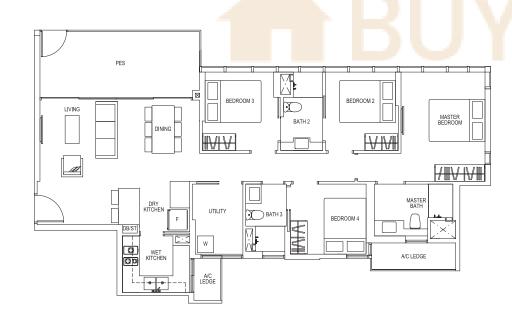

#### 4-BEDROOM GRAND

#### Type D1

112 sq m/ 1206 sq ft

TOWER 16 #02-59 to #17-59 #02-56 to #17-56 (mirror)

#### Type D1-P

116 sq m/ 1249 sq ft

TOWER 16 #01-59 #01-56 (mirror)

Type D1-R 143 sq m/ 1539 sq ft (inclusive of 31 sq m void)

TOWER 16 #18-59

#18-56 (mirror)

LEGEND: F - Fridge DB/ ST - Distribution Board W - Washing Machine cum Dryer A/C Ledge - Aircon Ledge