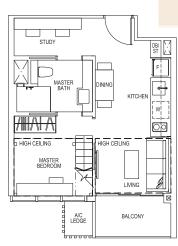

#### Type B1L

66 sq m/ 710 sq ft

TOWER 12 #02-47 to #14-47 #05-53 to #14-53

# Type B1L-P

TOWER 12 #01-47 and #04-53

LEGEND: F - Fridge DB/ ST - Distribution Board W - Washing Machine cum Dryer A/C Ledge - Aircon Ledge

#### Type B1L-R

82 sq m/ 883 sq ft (inclusive of 16 sq m void)

TOWER 12

#15-47 #15-53