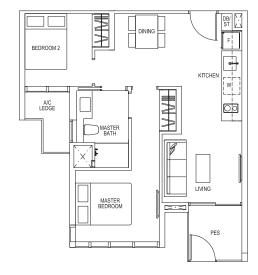

#### Type B1

62 sq m/ 667 sq ft

#### Type B1-P

63 sq m/ 678 sq ft

#### Type B1-R

77 sq m/ 829 sq ft (inclusive of 15 sq m void)