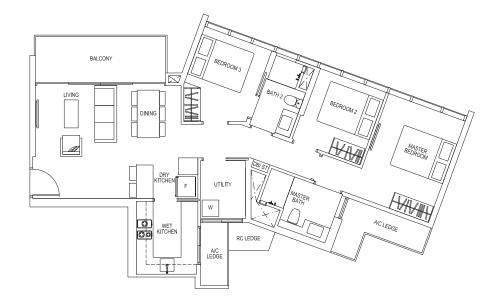

#### Type E1

161 sq m/ 1733 sq ft

TOWER 8 #04-26 to #17-26

#### Type E1-R

189 sq m/ 2034 sq ft

TOWER 8 #18-26