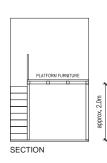

#### Type A2bL-R

57 sq m/ 614 sq ft (inclusive of 14 sq m void)

TOWER 12 #15-44, #15-46 and #15-48 #15-45 (mirror)

# Type A2aL-R 59 sq m/ 635 sq ft (inclusive of 16 sq m void)

TOWER 12 #15-54

UPPER DECK