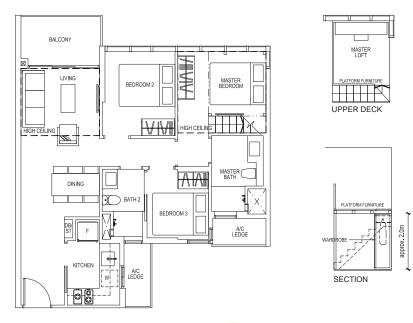

# Type Cc2 DK

#### TOWER 10

#02-31 to #17-31 #05-39 to #17-39

#05-32 to #17-32 (mirror) #02-40 to #17-40 (mirror)

LEGEND: F - Fridge DB/ ST - Distribution Board W - Washing Machine cum Dryer A/C Ledge - Aircon Ledge All areas stated herein include PES (private enclosed space), PRT (private roof terrace), balcony, A/C Ledge and void where applicable. All areas and measurements stated herein are approximate and subject to adjustment on final survey Layout/ location of wardrobes, kitchen cabinets, fan coil units, DB, electrical points, door swing directions and plaster ceiling boards are subject to Developer's sole discretion and final design. Please refer to the key plan for orientation

A/C LEDGE BEDROOM 2 HIV IVIII A/C LEDGE

# Type Cc2 DK-P

TOWER 10

#01-31 and #04-39

#04-32 and #01-40 (mirror)

TOWER 10

#18-31 and #18-39 #18-32 and #18-40 (mirror)

UPPER DECK