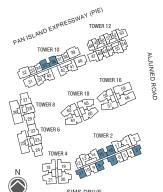

#### TOWER 2 & 10

#03-13 to #18-13 #03-17 to #18-17

#02-41 to #17-41

#02-43 to #17-43

#03-01 to #18-01 (mirror)

#03-14 to #18-14 (mirror) #02-30 to #17-30 (mirror)

#02-42 to #17-42 (mirror)

A/C LEDGE

#### TOWER 2 & 10

#02-13, #02-17, #01-41 and #01-43

#02-01, #02-14, #01-30

and #01-42 (mirror)

MASTER BEDROOM

#### TOWER 2 & 10

#19-13, #19-17, #18-41 and #18-43

#19-01, #19-14, #18-30 and #18-42 (mirror)

#### TOWER 2 & 10

#02-07 to #18-07 #02-11 to #18-11

#03-15 to #18-15 #05-35 to #17-35

#02-03 to #18-03 (mirror) #02-08 to #18-08 (mirror) #03-16 to #18-16 (mirror) #05-36 to #17-36 (mirror)

LEGEND: F - Fridge DB/ ST - Distribution Board W - Washing Machine cum Dryer A/C Ledge - Aircon Ledge