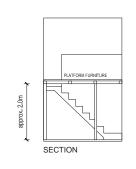

Ledge and void where applicable. All areas and measurements stated herein are approximate and subject to adjustment on final survey Layout/ location of wardrobes, kitchen cabinets, fan coil units, DB, electrical points, door swing directions and plaster ceiling boards are subject to Developer's sole discretion and final design. Please refer to the key plan for orientation

A/C LEDGE BEDROOM 2 HIV IVIII A/C LEDGE

# Type Cc2 DK-P

TOWER 10

#01-31 and #04-39

#04-32 and #01-40 (mirror)



TOWER 10

#18-31 and #18-39 #18-32 and #18-40 (mirror)





UPPER DECK

#### 3-BEDROOM DELUXE

#### Type B3 DK

73 sq m/ 786 sq ft

TOWER 8 #04-28 to #17-28

TOWER 6 #04-23 to #17-23 (mirror)



#### Type B3 DK-R

89 sq m/ 958 sq ft (inclusive of 16 sq m void)

TOWER 8 #18-28

TOWER 6 #18-23 (mirror)











LEGEND: F - Fridge DB/ ST - Distribution Board W - Washing Machine cum Dryer A/C Ledge - Aircon Ledge

MASTER BEDROOM <del>\\ |\\</del> 

# Type C3 89 sq m/ 958 sq ft

TOWER 6 & 8 #04-24 to #17-24 #04-29 to #17-29

#04-22 to #17-22 (mirror) #04-27 to #17-27 (mirror)



#### Type C3-R

110 sq m/ 1184 sq ft (inclusive of 21 sq m void)

TOWER 6 & 8 #18-24 and #18-29 #18-22 and #18-27 (mirror)



#### 3-BEDROOM DELUXE

# Type C2 95 sq m/ 1023 sq ft

TOWER 4

#04-20 to #18-20 #04-21 to #18-21 (mirror)



#### 4-BEDROOM DELUXE

### Type Dc1

92 sq m/ 990 sq ft

TOWER 4

#05-19 to #18-19 #05-18 to #18-18 (mirror)







#### 5-BEDROOM DELUXE



#### Type E1

161 sq m/ 1733 sq ft

TOWER 8 #04-26 to #17-26



#### Type E1-R

189 sq m/ 2034 sq ft

TOWER 8 #18-26





#### 3-BEDROOM GRAND

####