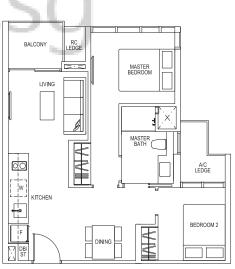

9-05 (mirror)











#### Type A3b

41 sq m/ 441 sq ft

TOWER 2 #03-12 to #18-12







Type A3b-R
54 sq m/ 581 sq ft
(inclusive of 13 sq m void)

TOWER 2 #19-12



#### Type B1

62 sq m/ 667 sq ft

#### TOWER 2 & 10

#03-13 to #18-13 #03-17 to #18-17

#02-41 to #17-41

#02-43 to #17-43

#03-01 to #18-01 (mirror)

#03-14 to #18-14 (mirror) #02-30 to #17-30 (mirror)

#02-42 to #17-42 (mirror)



A/C LEDGE

BEDROOM 2

STUDY

#### Type B1-P

63 sq m/ 678 sq ft

#### TOWER 2 & 10

#02-13, #02-17, #01-41 and #01-43

#02-01, #02-14, #01-30

and #01-42 (mirror)





MASTER BEDROOM

# UPPER DECK



# A/C LEDGE DINING STUDY

#### Type B1-R

77 sq m/ 829 sq ft (inclusive of 15 sq m void)

#### TOWER 2 & 10

#19-13, #19-17, #18-41 and #18-43

#19-01, #19-14, #18-30 and #18-42 (mirror)

# BUYCON



#### Type B2

58 sq m/ 624 sq ft

#### TOWER 2 & 10

#02-07 to #18-07 #02-11 to #18-11

#03-15 to #18-15 #05-35 to #17-35

#02-03 to #18-03 (mirror) #02-08 to #18-08 (mirror) #03-16 to #18-16 (mirror) #05-36 to #17-36 (mirror)



LEGEND: F - Fridge DB/ ST - Distribution Board W - Washing Machine cum Dryer A/C Ledge - Aircon Ledge

#### 3-BEDROOM SUITES

# Type B2-P 58 sq m/ 624 sq ft

TOWER 2 #01-07 and #01-11

TOWER 2 & 10 #01-03, #01-08, #02-16 and #04-36 (mirror)



#### Type B2-R

74 sq m/ 797 sq ft (inclusive of 16 sq m void)

TOWER 2 & 10 #19-07, #19-15 and #18-35 #19-03, #19-16 and #18-36 (mirror)









# Type Cc1 76 sq m/ 818 sq ft

TOWER 2 #03-02 to #18-02

# Type Cc1-P

TOWER 2 #02-02





#### 3-BEDROOM SUITES

#### Type Cc1-R

93 sq m/ 1001 sq ft (inclusive of 17 sq m void