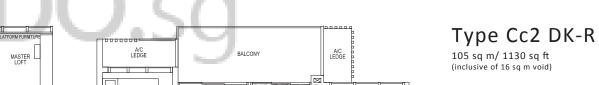

# Type Cc2 DK

#### TOWER 10

#02-31 to #17-31 #05-39 to #17-39

#05-32 to #17-32 (mirror) #02-40 to #17-40 (mirror)

LEGEND: F - Fridge DB/ ST - Distribution Board W - Washing Machine cum Dryer A/C Ledge - Aircon Ledge All areas stated herein include PES (private enclosed space), PRT (private roof terrace), balcony, A/C Ledge and void where applicable. All areas and measurements stated herein are approximate and subject to adjustment on final survey Layout/ location of wardrobes, kitchen cabinets, fan coil units, DB, electrical points, door swing directions and plaster ceiling boards are subject to Developer's sole discretion and final design. Please refer to the key plan for orientation

A/C LEDGE BEDROOM 2 HIV IVIII A/C LEDGE

# Type Cc2 DK-P

TOWER 10

#01-31 and #04-39

#04-32 and #01-40 (mirror)

TOWER 10

#18-31 and #18-39 #18-32 and #18-40 (mirror)

UPPER DECK