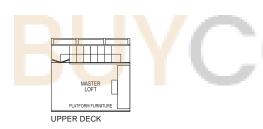

C Ledge and void where applicable. All areas and measurements stated herein are approximate and subject to adjustment on final survey Layout/ location of wardrobes, kitchen cabinets, fan coil units, DB, electrical points, door swing directions and plaster ceiling boards are subject to Developer's sole discretion and final design. Please refer to the key plan for orientation

A/C LEDGE BEDROOM 2 HIV IVIII A/C LEDGE

# Type Cc2 DK-P

TOWER 10

#01-31 and #04-39

#04-32 and #01-40 (mirror)



TOWER 10

#18-31 and #18-39 #18-32 and #18-40 (mirror)





UPPER DECK

#### 3-BEDROOM DELUXE

#### Type B3 DK

73 sq m/ 786 sq ft

TOWER 8 #04-28 to #17-28

TOWER 6 #04-23 to #17-23 (mirror)



#### Type B3 DK-R

89 sq m/ 958 sq ft (inclusive of 16 sq m void)

TOWER 8 #18-28

TOWER 6 #18-23 (mirror)











LEGEND: F - Fridge DB/ ST - Distribution Board W - Washing Machine cum Dryer A/C Ledge - Aircon Ledge

MASTER BEDROOM <del>\\ |\\</del> 

# Type C3 89 sq m/ 958 sq ft

TOWER 6 & 8 #04-24 to #17-24 #04-29 to #17-29

#04-22 to #17-22 (mirror) #04-27 to #17-27 (mirror)



#### Type C3-R

110 sq m/ 1184 sq ft (inclusive of 21 sq m void)

TOWER 6 & 8 #18-24 and #18-29 #18-22 and #18-27 (mirror)



#### 3-BEDROOM DELUXE

# Type C2 95 sq m/ 1023 sq ft

TOWER 4

#04-20 to #18-20 #04-21 to #18-21 (mirror)



#### 4-BEDROOM DELUXE

### Type Dc1

92 sq m/ 990 sq ft

TOWER 4

#05-19 to #18-19 #05-18 to #18-18 (mirror)







#### 5-BEDROOM DELUXE



#### Type E1

161 sq m/ 1733 sq ft

TOWER 8 #04-26 to #17-26



#### Type E1-R

189 sq m/ 2034 sq ft

TOWER 8 #18-26





#### 3-BEDROOM GRAND

##