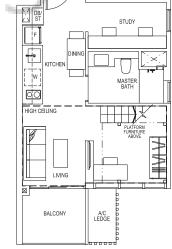

/ 463 sq ft

TOWER 12 #02-44 to #14-44 #05-48 to #14-48 #02-45 to #14-45 (mirror)







# Type A2bL-P

TOWER 12 #01-44 and #04-48 #01-45 (mirror)









# UPPER DECK





#### Type A2bL-R

57 sq m/ 614 sq ft (inclusive of 14 sq m void)

TOWER 12 #15-44, #15-46 and #15-48 #15-45 (mirror)



# Type A1L 45 sq m/ 484 sq ft

TOWER 12

#05-49 to #14-49 #05-51 to #14-51

#05-50 to #14-50 (mirror) #05-52 to #14-52 (mirror)



#### 1-BEDROOM LOFT

# Type A1L-P

TOWER 12 #04-49 and #04-51 #04-50 and #04-52 (mirror)



# Type A1L-R 61 sq m/ 657 sq ft (inclusive of 16 sq m void)

TOWER 12

#15-49 and #15-51

#15-50 and #15-52 (mirror)







<del>do</del>

#### Type A2aL

43 sq m/ 463 sq ft

TOWER 12 #02-54 to #14-54



# Type A2aL-R 59 sq m/ 635 sq ft (inclusive of 16 sq m void)

TOWER 12 #15-54





UPPER DECK

# Type A2cL 43 sq m/ 463 sq ft

TOWER 12 #02-46 to #14-46





#### Type B1L

66 sq m/ 710 sq ft

TOWER 12 #02-47 to #14-47 #05-53 to #14-53

# Type B1L-P

TOWER 12 #01-47 and #04-53





LEGEND: F - Fridge DB/ ST - Distribution Board W - Washing Machine cum Dryer A/C Ledge - Aircon Ledge

#### 2-BEDROOM LOFT

#### Type B1L-R

82 sq m/ 883 sq ft (inclusive of 16 sq m void)

TOWER 12

#15-47 #15-53







# Type B2L 65 sq m/ 700 sq ft

TOWER 12

#02-55 to #14-55



# BUYCOND



HMM

A/C LEDGE

#### Type B2L-P

66 sq m/ 710 sq ft

TOWER 12 #01-55

Type B2L-R

81 sq m/ 872 sq ft (inclusive of 16 sq m void)

TOWER 12 #15-55

LEGEND: F - Fridge DB/ ST - Distribution Board W - Washing Machine cum Dryer A/C Ledge - Aircon Ledge All areas stated herein include PES (private enclosed