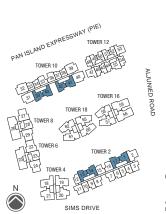

#### TOWER 2 & 10

#03-13 to #18-13 #03-17 to #18-17

#02-41 to #17-41

#02-43 to #17-43

#03-01 to #18-01 (mirror)

#03-14 to #18-14 (mirror) #02-30 to #17-30 (mirror)

#02-42 to #17-42 (mirror)

A/C LEDGE

#### TOWER 2 & 10

#02-13, #02-17, #01-41 and #01-43

#02-01, #02-14, #01-30

and #01-42 (mirror)

MASTER BEDROOM

#### TOWER 2 & 10

#19-13, #19-17, #18-41 and #18-43

#19-01, #19-14, #18-30 and #18-42 (mirror)

#### TOWER 2 & 10

#02-07 to #18-07 #02-11 to #18-11

#03-15 to #18-15 #05-35 to #17-35

#02-03 to #18-03 (mirror) #02-08 to #18-08 (mirror) #03-16 to #18-16 (mirror) #05-36 to #17-36 (mirror)

LEGEND: F - Fridge DB/ ST - Distribution Board W - Washing Machine cum Dryer A/C Ledge - Aircon Ledge

# Type B2-P 58 sq m/ 624 sq ft

TOWER 2 #01-07 and #01-11

TOWER 2 & 10 #01-03, #01-08, #02-16 and #04-36 (mirror)

#### Type B2-R

74 sq m/ 797 sq ft (inclusive of 16 sq m void)

TOWER 2 & 10 #19-07, #19-15 and #18-35 #19-03, #19-16 and #18-36 (mirror)

#### TOWER 10

#02-31 to #17-31 #05-39 to #17-39

#05-32 to #17-32 (mirror) #02-40 to #17-40 (mirror)

LEGEND: F - Fridge DB/ ST - Distribution Board W - Washing Machine cum Dryer A/C Ledge - Aircon Ledge All areas stated herein include PES (private enclosed space), PRT (private roof terrace), balcony, A/C Ledge and void where applicable. All areas and measurements stated herein are approximate and subject to adjustment on final survey Layout/ location of wardrobes, kitchen cabinets, fan coil units, DB, electrical points, door swing directions and plaster ceiling boards are subject to Developer's sole discretion and final design. Please refer to the key plan for orientation

# Type Cc2 DK-P

TOWER 10

#01-31 and #04-39

#04-32 and #01-40 (mirror)

TOWER 10

#18-31 and #18-39 #18-32 and #18-40 (mirror)

UPPER DECK

#### Type B3 DK

73 sq m/ 786 sq ft

TOWER 8 #04-28 to #17-28

TOWER 6 #04-23 to #17-23 (mirror)

#### Type B3 DK-R

89 sq m/ 958 sq ft (inclusive of 16 sq m void)

TOWER 8 #18-28

TOWER 6 #18-23 (mirror)

LEGEND: F - Fridge DB/ ST - Distribution Board W - Washing Machine cum Dryer A/C Ledge - Aircon Ledge

# Type C3 89 sq m/ 958 sq ft

TOWER 6 & 8 #04-24 to #17-24 #04-29 to #17-29

#04-22 to #17-22 (mirror) #04-27 to #17-27 (mirror)

#### Type C3-R

110 sq m/ 1184 sq ft (inclusive of 21 sq m void)

TOWER 6 & 8 #18-24 and #18-29 #18-22 and #18-27 (mirror)

# Type C2 95 sq m/ 1023 sq ft

TOWER 4

#04-20 to #18-20 #04-21 to #18-21 (mirror)

### Type Dc1

92 sq m/ 990 sq ft

TOWER 4

#05-19 to #18-19 #05-18 to #18-18 (mirror)

#### Type E1

161 sq m/ 1733 sq ft

TOWER 8 #04-26 to #17-26

#### Type E1-R

189 sq m/ 2034 sq ft

TOWER 8 #18-26

#### Type C1

96 sq m/ 1033 sq ft

TOWER 16 & 18

#02-57 to #17-57 #02-61 to #17-61 #02-63 to #17-63

#02-58 to #17-58 (mirror)

#02-60 to #17-60 (mirror) #02-62 to #17-62 (mirror)

#### Type C1-P

99 sq m/ 1066 sq ft

TOWER 16 & 18 #01-57, #01-61 and #01-63 #01-58, #01-60 and #01-62 (mirror)

Type C1-R

123 sq m/ 1324 sq ft (inclusive of 27 sq m void)

TOWER 16 & 18

#18-57, #18-61 and #18-63

#### Type D1

112 sq m/ 1206 sq ft

TOWER 16 #02-59 to #17-59 #02-56 to #17-56 (mirror)

#### Type D1-P

116 sq m/ 1249 sq ft

TOWER 16 #01-59 #01-56 (mirror)

Type D1-R 143 sq m/ 1539 sq ft (inclusive of 31 sq m void)

TOWER 16 #18-59

#18-56 (mirror)

LEGEND: F - Fridge DB/ ST - Distribution Board W - Washing Machine cum Dryer A/C Ledge - Aircon Ledge