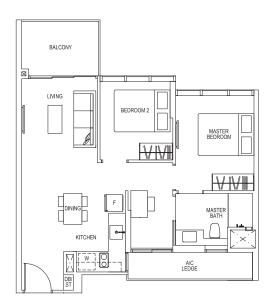

ror)







# Type A2bL-P

TOWER 12 #01-44 and #04-48 #01-45 (mirror)









# UPPER DECK





#### Type A2bL-R

57 sq m/ 614 sq ft (inclusive of 14 sq m void)

TOWER 12 #15-44, #15-46 and #15-48 #15-45 (mirror)



# Type A1L 45 sq m/ 484 sq ft

TOWER 12

#05-49 to #14-49 #05-51 to #14-51

#05-50 to #14-50 (mirror) #05-52 to #14-52 (mirror)



#### 1-BEDROOM LOFT

# Type A1L-P

TOWER 12 #04-49 and #04-51 #04-50 and #04-52 (mirror)



# Type A1L-R 61 sq m/ 657 sq ft (inclusive of 16 sq m void)

TOWER 12

#15-49 and #15-51

#15-50 and #15-52 (mirror)







<del>do</del>

#### Type A2aL

43 sq m/ 463 sq ft

TOWER 12 #02-54 to #14-54



# Type A2aL-R 59 sq m/ 635 sq ft (inclusive of 16 sq m void)

TOWER 12 #15-54





UPPER DECK

# Type A2cL 43 sq m/ 463 sq ft

TOWER 12 #02-46 to #14-46





#### Type B1L

66 sq m/ 710 sq ft

TOWER 12 #02-47 to #14-47 #05-53 to #14-53

# Type B1L-P

TOWER 12 #01-47 and #04-53





LEGEND: F - Fridge DB/ ST - Distribution Board W - Washing Machine cum Dryer A/C Ledge - Aircon Ledge

#### 2-BEDROOM LOFT

#### Type B1L-R

82 sq m/ 883 sq ft (inclusive of 16 sq m void)

TOWER 12

#15-47 #15-53







# Type B2L 65 sq m/ 700 sq ft

TOWER 12

#02-55 to #14-55



# BUYCOND



HMM

A/C LEDGE

#### Type B2L-P

66 sq m/ 710 sq ft

TOWER 12 #01-55

Type B2L-R

81 sq m/ 872 sq ft (inclusive of 16 sq m void)

TOWER 12 #15-55

LEGEND: F - Fridge DB/ ST - Distribution Board W - Washing Machine cum Dryer A/C Ledge - Aircon Ledge All areas stated herein include PES (private enclosed space), PRT (private roof terrace), balcony, A/C Ledge and void where applic