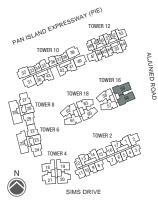

#### Type B2L-P

66 sq m/ 710 sq ft

TOWER 12 #01-55

Type B2L-R

81 sq m/ 872 sq ft (inclusive of 16 sq m void)

TOWER 12 #15-55

LEGEND: F - Fridge DB/ ST - Distribution Board W - Washing Machine cum Dryer A/C Ledge - Aircon Ledge All areas stated herein include PES (private enclosed space), PRT (private roof terrace), balcony, A/C Ledge and void where applicable. All areas and measurements stated herein are approximate and subject to adjustment on final survey Layout/ location of wardrobes, kitchen cabinets, fan coil units, DB, electrical points, door swing directions and plaster ceiling boards are subject to Developer's sole discretion and final design. Please refer to the key plan for orientation