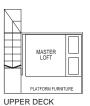

#### Type A2bL

43 sq m/ 463 sq ft

TOWER 12 #02-44 to #14-44 #05-48 to #14-48 #02-45 to #14-45 (mirror)







# Type A2bL-P

TOWER 12 #01-44 and #04-48 #01-45 (mirror)









# UPPER DECK





#### Type A2bL-R

57 sq m/ 614 sq ft (inclusive of 14 sq m void)

TOWER 12 #15-44, #15-46 and #15-48 #15-45 (mirror)



# Type A1L 45 sq m/ 484 sq ft

TOWER 12

#05-49 to #14-49 #05-51 to #14-51

#05-50 to #14-50 (mirror) #05-52 to #14-52 (mirror)



#### 1-BEDROOM LOFT

# Type A1L-P

TOWER 12 #04-49 and #04-51 #04-50 and #04-52 (mirror)



# Type A1L-R 61 sq m/ 657 sq ft (inclusive of 16 sq m void)

TOWER 12

#15-49 and #15-51

#15-50 and #15-52 (mirror)







<del>do</del>

#### Type A2aL

43 sq m/ 463 sq ft

TOWER 12 #02-54 to #14-54



# Type A2aL-R 59 sq m/ 635 sq ft (inclusive of 16 sq m void)

TOWER 12 #15-54





UPPER DECK

# Type A2cL 43 sq m/ 463 sq ft

TOWER 12 #02-46 to #14-46





#### T