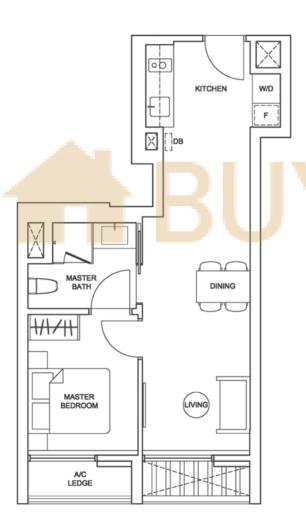

#### TYPE BSP3

Area 70 sqm / 753 sqft Unit #04-07

#### TYPE BSP3

Area 70 sqm / 753 sqft Unit #05-07 to #07-07

#### TYPE BSP3-H

Area 70 sqm / 753 sqft Unit #08-07

Areas include a/c ledge. Orientations and facings will differ depending on the unit you are purchasing. Please refer to the key plan. Plans are not drawn to scale and subject to change as may be required or approved by the relevant authorities. All areas are estimates and are subject to final survey.