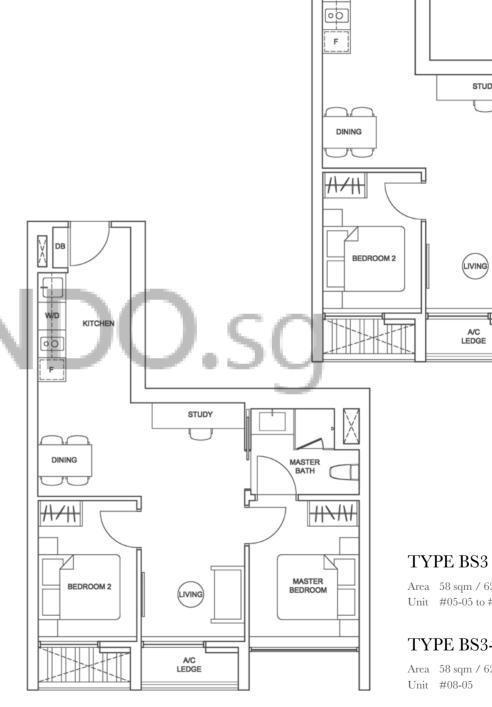

#### TYPE BS1-H

Area 53 sqm / 570 sqft Unit #08-10

TYPE BS3

Unit #04-05

STUDY

w/D

KITCHEN

Area 58 sqm / 624 sqft

111111

MASTER BEDROOM

RC LEDGE

Areas include a/c ledge. Orientations and facings will differ depending on the unit you are purchasing. Please refer to the key plan. Plans are not drawn to scale and subject to change as may be required or approved by the relevant authorities. All areas are estimates and are subject to final survey.

Area 58 sqm / 624 sqft Unit #05-05 to #07-05

#### TYPE BS3-H

Area 58 sqm / 624 sqft Unit #08-05