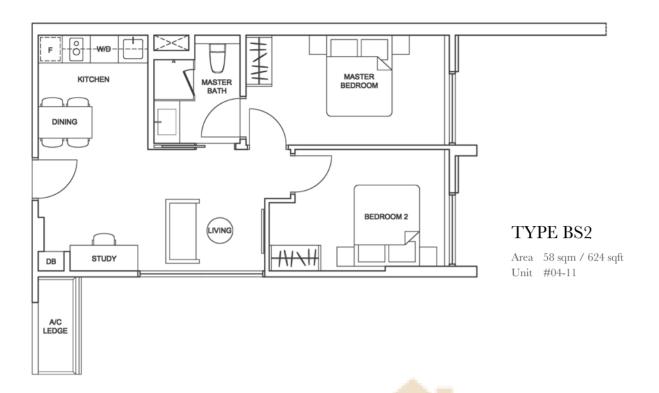

#### TYPE BS1

Area 53 sqm / 570 sqft Unit #04-10

TYPE BS1

#### TYPE BS1-H

Area 53 sqm / 570 sqft Unit #08-10

TYPE BS3

Unit #04-05

STUDY

w/D

KITCHEN

Area 58 sqm / 624 sqft