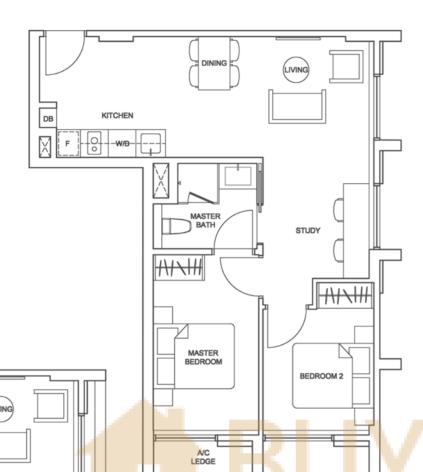

#### TYPE BSP1

Area 59 sqm / 635 sqft Unit #04-06

#### TYPE BSP1

Area 59 sqm / 635 sqft Unit #05-06 to #07-06

#### TYPE BSP1-H

Area 59 sqm / 635 sqft Unit #08-06

BUYCO