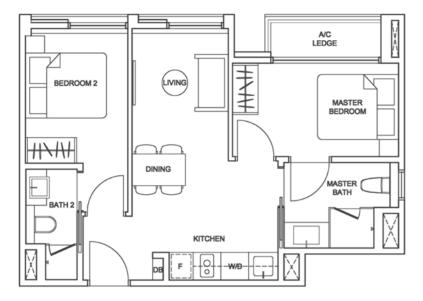

#### TYPE BP1

Area 50 sqm / 538 sqft Unit #04-12

#### TYPE BP1

Area 50 sqm / 538 sqft Unit #05-12 to #07-12

#### TYPE BP1-H

Area 50 sqm / 538 sqft Unit #08-12

Areas include a/c ledge. Orientations and facings will differ depending on the unit you are purchasing. Please refer to the key plan. Plans are not drawn to scale and subject to change as may be required or approved by the relevant authorities. All areas are estimates and are subject to final survey.