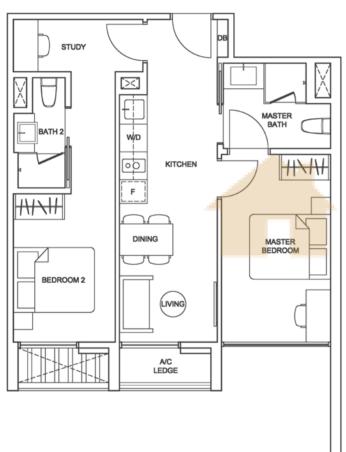

#### TYPE BSP1

Area 59 sqm / 635 sqft Unit #04-06

#### TYPE BSP1

Area 59 sqm / 635 sqft Unit #05-06 to #07-06

#### TYPE BSP1-H

Area 59 sqm / 635 sqft Unit #08-06

BUYCO