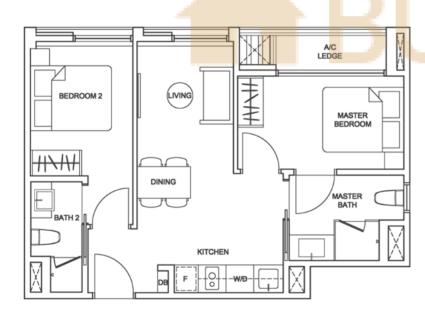

#### TYPE BP1

Area 50 sqm / 538 sqft Unit #04-12

#### TYPE BP1

Area 50 sqm / 538 sqft Unit #05-12 to #07-12

#### TYPE BP1-H

Area 50 sqm / 538 sqft Unit #08-12

Areas include a/c ledge. Orientations and facings will differ depending on the unit you are purchasing. Please refer to the key plan. Plans are not drawn to scale and subject to change as may be required or approved by the relevant authorities. All areas are estimates and are subject to final survey.