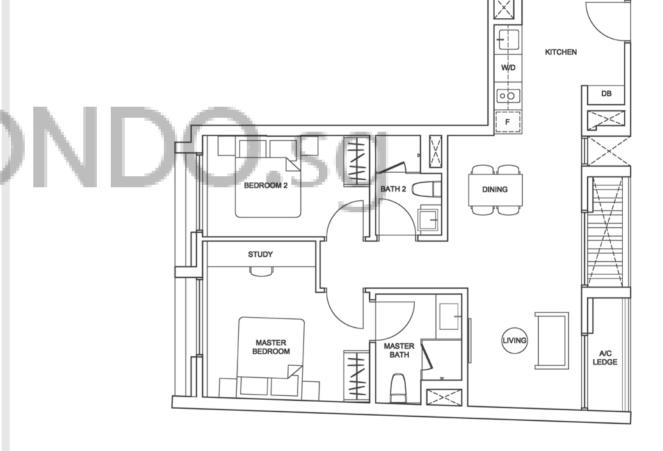

#### TYPE BSP3

Area 70 sqm / 753 sqft Unit #04-07

#### TYPE BSP3

Area 70 sqm / 753 sqft Unit #05-07 to #07-07

#### TYPE BSP3-H

Area 70 sqm / 753 sqft Unit #08-07

Areas include a/c ledge. Orientations and facings will differ depending on the unit you are purchasing. Please refer to the key plan. Plans are not drawn to scale and subject to change as may be required or approved by the relevant authorities. All areas are estimates and are subject to final survey.