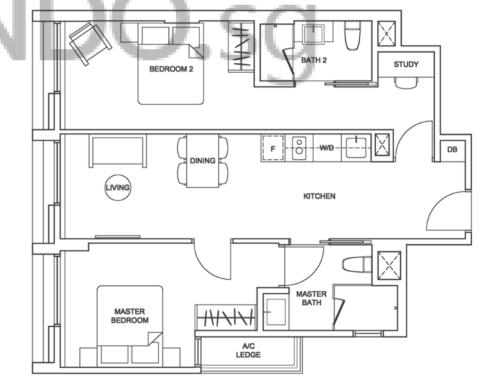

#### TYPE BSP2

Area 69 sqm / 743 sqft

Unit #04-09

### TYPE BSP2 Area 69 sqm / 743 sqft Unit #05-09 to #07-09

#### TYPE BSP2-H

Area 69 sqm / 743 sqft Unit #08-09

Areas include a/c ledge. Orientations and facings will differ depending on the unit you are purchasing. Please refer to the key plan. Plans are not drawn to scale and subject to change as may be required or approved by the relevant authorities. All areas are estimates and are subject to final survey.