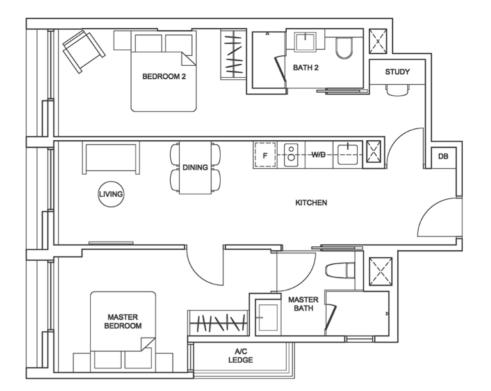

#### TYPE BSP3

Area 70 sqm / 753 sqft Unit #04-07

#### TYPE BSP3

Area 70 sqm / 753 sqft Unit #05-07 to #07-07

#### TYPE BSP3-H

Area 70 sqm / 753 sqft Unit #08-07

Areas include a/c ledge. Orientations and facings will differ depending on the unit you are purchasing. Please refer to the key plan. Plans are not drawn to scale and subject to change as may be required or approved by the relevant authorities. All areas are estimates and are subject to final survey.