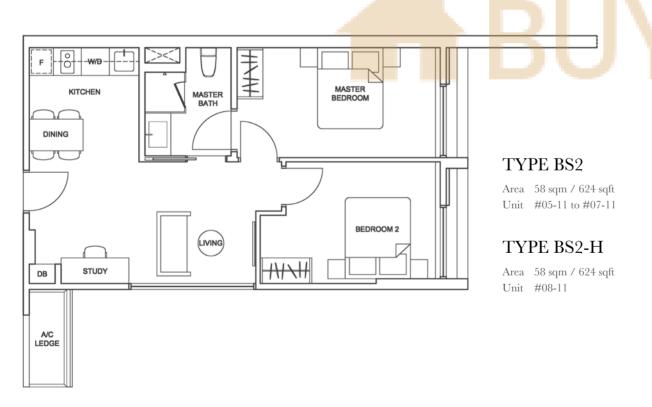

#### TYPE BS1

Area 53 sqm / 570 sqft Unit #04-10

TYPE BS1

#### TYPE BS1-H

Area 53 sqm / 570 sqft Unit #08-10

TYPE BS3

Unit #04-05

STUDY

w/D

KITCHEN

Area 58 sqm / 624 sqft