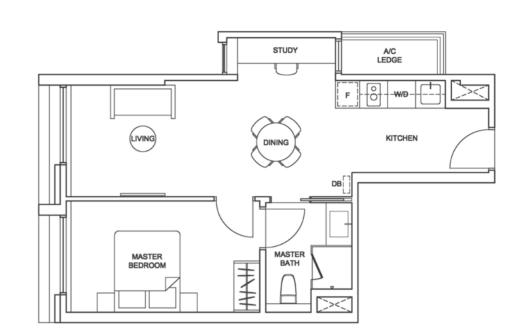

#### TYPE BSP1

Area 59 sqm / 635 sqft Unit #04-06

#### TYPE BSP1

Area 59 sqm / 635 sqft Unit #05-06 to #07-06

#### TYPE BSP1-H

Area 59 sqm / 635 sqft Unit #08-06

BUYCO