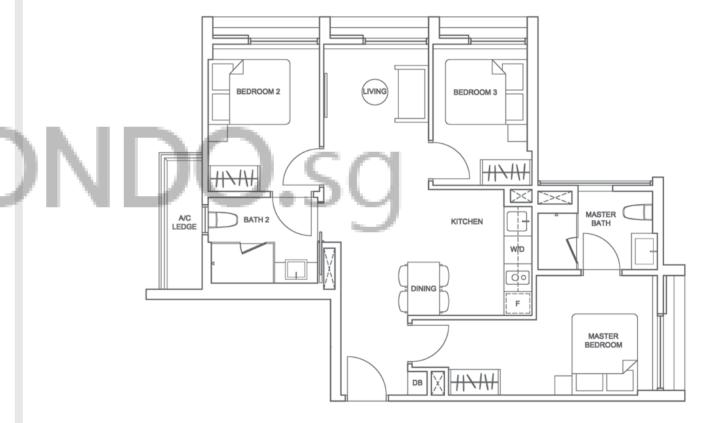

#### TYPE C1

Area 74 sqm / 797 sqft Unit #04-01

09 12 01 09 06 05 04 03 02 07

Areas include a/c ledge. Orientations and facings will differ depending on the unit you are purchasing. Please refer to the key plan. Plans are not drawn to scale and subject to change as may be required or approved by the relevant authorities. All areas are estimates and are subject to final survey.

#### TYPE C1

Area 74 sqm / 797 sqft Unit #05-01 to #07-01

#### TYPE C1-H

Area 74 sqm / 797 sqft Unit #08-01