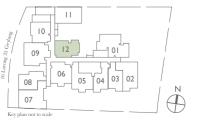

## Areas include a/c ledge. Orientations and facings will differ depending on the unit you are purchasing. Please refer to the key plan. Plans are not drawn to scale and subject to change as may be required or approved by the relevant authorities. All areas are estimates and are subject to final survey.

#### TYPE C1

Area 74 sqm / 797 sqft Unit #04-01

09 12 01 09 06 05 04 03 02 07

Areas include a/c ledge. Orientations and facings will differ depending on the unit you are purchasing. Please refer to the key plan. Plans are not drawn to scale and subject to change as may be required or approved by the relevant authorities. All areas are estimates and are subject to final survey.