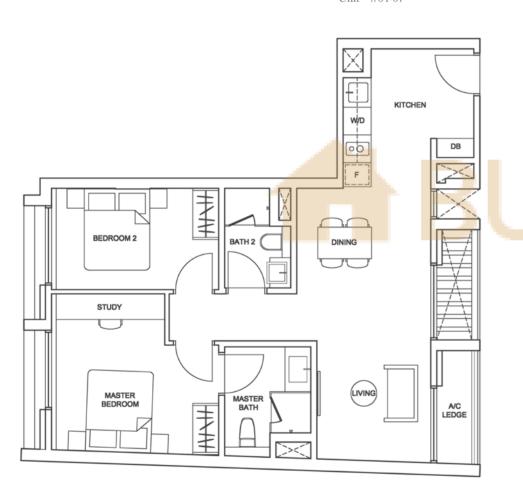

#### TYPE BSP3

Area 70 sqm / 753 sqft Unit #04-07

#### TYPE BSP3

Area 70 sqm / 753 sqft Unit #05-07 to #07-07

#### TYPE BSP3-H

Area 70 sqm / 753 sqft Unit #08-07

Areas include a/c ledge. Orientations and facings will differ depending on the unit you are purchasing. Please refer to the key plan. Plans are not drawn to scale and subject to change as may be required or approved by the relevant authorities. All areas are estimates and are subject to final survey.