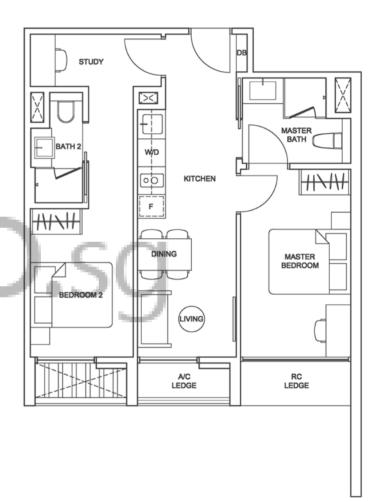

#### TYPE BSP1

Area 59 sqm / 635 sqft Unit #04-06

#### TYPE BSP1

Area 59 sqm / 635 sqft Unit #05-06 to #07-06

#### TYPE BSP1-H

Area 59 sqm / 635 sqft Unit #08-06

BUYCO