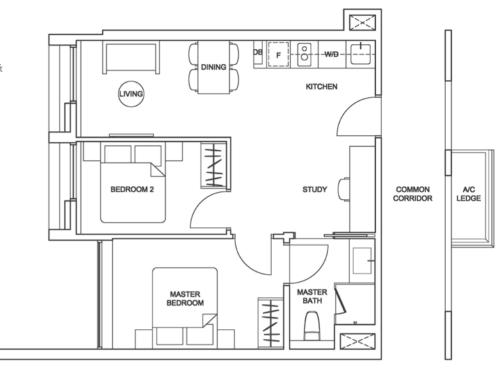

#### TYPE BS1

Area 53 sqm / 570 sqft Unit #04-10

TYPE BS1

#### TYPE BS1-H

Area 53 sqm / 570 sqft Unit #08-10

TYPE BS3

Unit #04-05

STUDY

w/D

KITCHEN

Area 58 sqm / 624 sqft