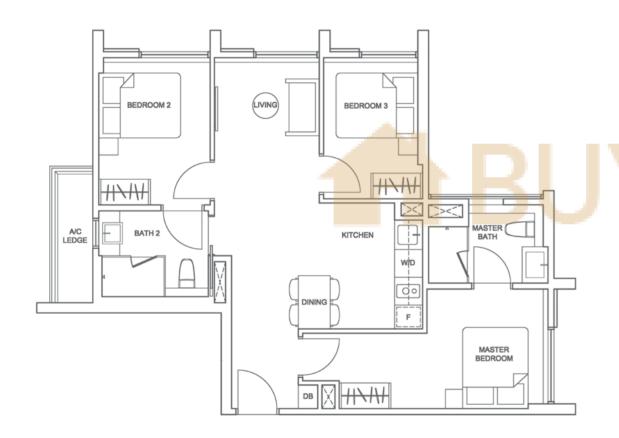

#### TYPE C1

Area 74 sqm / 797 sqft Unit #04-01

09 12 01 09 06 05 04 03 02 07

Areas include a/c ledge. Orientations and facings will differ depending on the unit you are purchasing. Please refer to the key plan. Plans are not drawn to scale and subject to change as may be required or approved by the relevant authorities. All areas are estimates and are subject to final survey.

#### TYPE C1

Area 74 sqm / 797 sqft Unit #05-01 to #07-01

#### TYPE C1-H

Area 74 sqm / 797 sqft Unit #08-01