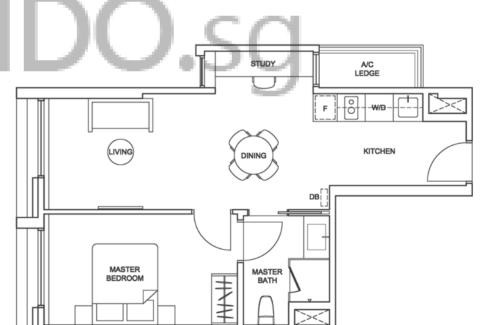

#### TYPE BSP2

Area 69 sqm / 743 sqft

Unit #04-09

### TYPE BSP2 Area 69 sqm / 743 sqft Unit #05-09 to #07-09

#### TYPE BSP2-H

Area 69 sqm / 743 sqft Unit #08-09

Areas include a/c ledge. Orientations and facings will differ depending on the unit you are purchasing. Please refer to the key plan. Plans are not drawn to scale and subject to change as may be required or approved by the relevant authorities. All areas are estimates and are subject to final survey.