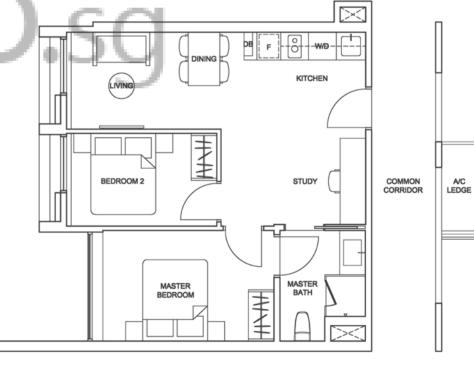

#### TYPE BS1

Area 53 sqm / 570 sqft Unit #04-10

TYPE BS1

#### TYPE BS1-H

Area 53 sqm / 570 sqft Unit #08-10

TYPE BS3

Unit #04-05

STUDY

w/D

KITCHEN

Area 58 sqm / 624 sqft