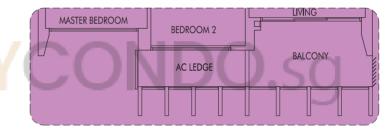

#01-41 #01-45 **TYPE A4P** 60 sq m | 646 sq ft (including PES of 7 sq m/75 sq ft)

#01-36

**TYPE B1** 57 sq m | 614 sq ft

#02-34 to #23-34 (mirror) #02-38 to #23-38

**TYPE B1a** 57 sq m | 614 sq ft WITH VERTICAL LOUVERS & FINS AS PER DSTA REQUIREMENT