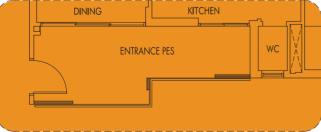

1292 sq ft (including PES of 18 sq m/194 sq ft)

#01-25 #01-26 (mirror)











TYPE D2P 110 sq m | 1184 sq ft (including PES of 18 sq m/194 sq ft)

#01-44







BALCONY



### TYPE D3P







.....



"We can use the FlexRoom as a game room or an extra bedroom for our kids."





**TYPE D4P** 114 sq m | 1227 sq ft (including PES of 18 sq m/194 sq ft) #01-35



Plans are not to scale and subject to any amendment as may be approved by relevant authorities. All floorplans are approximate and subject to final survey. "FlexRoom" denoted as "Study" in approved building plans.









**TYPE D5P** 115 sq m | 1238 sq ft (including PES of 18 sq m/194 sq ft)

#01-40 #01-46 (mirror)





"Living in a 5-Bedroom EC unit is a rarity. Now everyone, including Gramps, can have their own room!"







**TYPE EIP** 134 sq m | 1442 sq ft (including PES of 24 sq m/258 sq ft)

#01-42