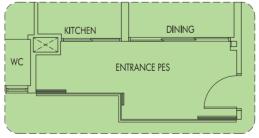

**TYPE D5P** 115 sq m | 1238 sq ft (including PES of 18 sq m/194 sq ft)

#01-40 #01-46 (mirror)

"Living in a 5-Bedroom EC unit is a rarity. Now everyone, including Gramps, can have their own room!"

**TYPE EIP** 134 sq m | 1442 sq ft (including PES of 24 sq m/258 sq ft)