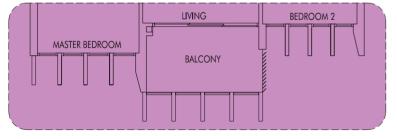

#01-01 #01-05 (mirror)

#01-06

#01-10 (mirror)

#01-11 (mirror) #01-15





"Our first nest in Singapore's Biggest EC project! The 1st EC to feature 1-Bedroom and 1+Study!"



**TYPE A3P** 59 sq m | 635 sq ft (including PES of 7 sq m/75 sq ft)

#01-41 #01-45 **TYPE A4P** 60 sq m | 646 sq ft (including PES of 7 sq m/75 sq ft)

#01-36





**TYPE B1** 57 sq m | 614 sq ft

#02-34 to #23-34 (mirror) #02-38 to #23-38



**TYPE B1a** 57 sq m | 614 sq ft WITH VERTICAL LOUVERS & FINS AS PER DSTA REQUIREMENT

#24-38 #25-38



**TYPE B1b** 57 sq m | 614 sq ft WITH VERTICAL LOUVERS & FINS AS PER DSTA REQUIREMENT

#24-34 (mirror) #25-34 (mirror) **TYPE B2** 66 sq m | 710 sq ft

#02-41 to #21-41 #02-45 to #21-45













#### **TYPE B3a** 68 sq m | 732 sq ft WITH VERTICAL LOUVERS & FINS AS PER DSTA REQUIREMENT

#24-03

#### TYPE B3b

68 sq m | 732 sq ft WITH VERTICAL LOUVERS & FINS AS PER DSTA REQUIREMENT

#24-08 #25-08

#### TYPE B3

68 sq m | 732 sq ft

#02-03 to #23-03 #02-08 to #23-08 #02-13 to #23-13 #02-36 to #25-36 (mirror)



#### **TYPE B3P**

74 sq m | 797 sq ft (including PES of 12 sq m/129 sq ft)

#01-03 #01-08 #01-13





# **TYPE B3c** 68 sg m | 732 sg ft

WITH VERTICAL LOUVERS AS PER DSTA REQ