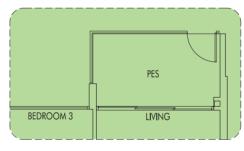

**TYPE D5P** 115 sq m | 1238 sq ft (including PES of 18 sq m/194 sq ft)

#01-40 #01-46 (mirror)

"Living in a 5-Bedroom EC unit is a rarity. Now everyone, including Gramps, can have their own room!"

**TYPE EIP** 134 sq m | 1442 sq ft (including PES of 24 sq m/258 sq ft)