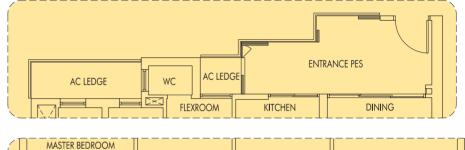

**TYPE C7a** 99 sq m | 1066 sq ft WITH VERTICAL FINS AS PER DSTA REQUIREMENT

3 + FlexRoom

"With this cross-ventilation layout, our family enjoys a breezier and airier home, and of course, savings on electricity bills."