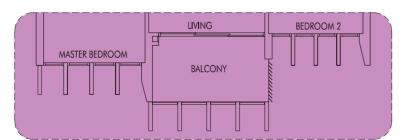

#01-01 #01-05 (mirror)

#01-06

#01-10 (mirror)

#01-11 (mirror) #01-15





"Our first nest in Singapore's Biggest EC project! The 1st EC to feature 1-Bedroom and 1+Study!"



**TYPE A3P** 59 sq m | 635 sq ft (including PES of 7 sq m/75 sq ft)

#01-41 #01-45 **TYPE A4P** 60 sq m | 646 sq ft (including PES of 7 sq m/75 sq ft)

#01-36





**TYPE B1** 57 sq m | 614 sq ft

#02-34 to #23-34 (mirror) #02-38 to #23-38



**TYPE B1a** 57 sq m | 614 sq ft WITH VERTICAL LOUVERS & FINS AS PER DSTA REQUIREMENT

#24-38 #25-38



**TYPE B1b** 57 sq m | 614 sq ft WITH VERTICAL LOUVERS & FINS AS PER DSTA REQUIREMENT

#24-34 (mirror) #25-34 (mirror) **TYPE B2** 66 sq m | 710 sq ft

#02-41 to #21-41 #02-45 to #21-45













#### **TYPE B3a** 68 sq m | 732 sq ft WITH VERTICAL LOUVERS & FINS AS PER DSTA REQUIREMENT

#24-03

#### TYPE B3b

68 sq m | 732 sq ft WITH VERTICAL LOUVERS & FINS AS PER DSTA REQUIREMENT

#24-08 #25-08

#### TYPE B3

68 sq m | 732 sq ft

#02-03 to #23-03 #02-08 to #23-08 #02-13 to #23-13 #02-36 to #25-36 (mirror)



#### **TYPE B3P**

74 sq m | 797 sq ft (including PES of 12 sq m/129 sq ft)

#01-03 #01-08 #01-13





# **TYPE B3c** 68 sg m | 732 sg ft

WITH VERTICAL LOUVERS AS PER DSTA REQUIREMENT

#24-13 #25-13







"I can turn the extra room into an office, allowing me to keep an eye on