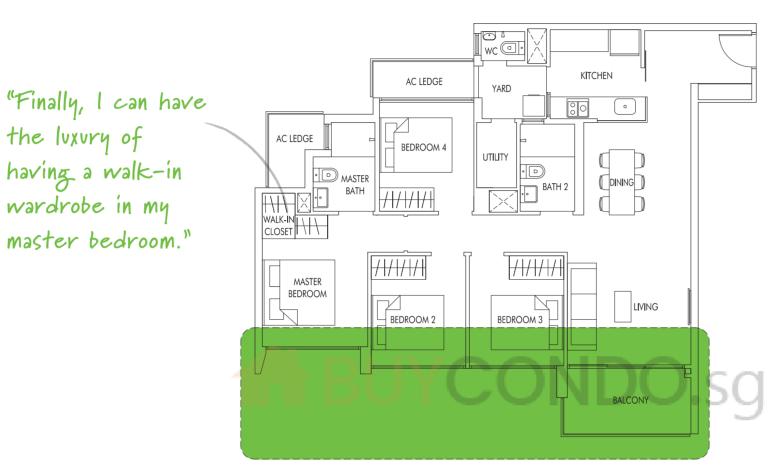

**TYPE D5P** 115 sq m | 1238 sq ft (including PES of 18 sq m/194 sq ft)

#01-40 #01-46 (mirror)

"Living in a 5-Bedroom EC unit is a rarity. Now everyone, including Gramps, can have their own room!"

**TYPE EIP** 134 sq m | 1442 sq ft (including PES of 24 sq m/258 sq ft)