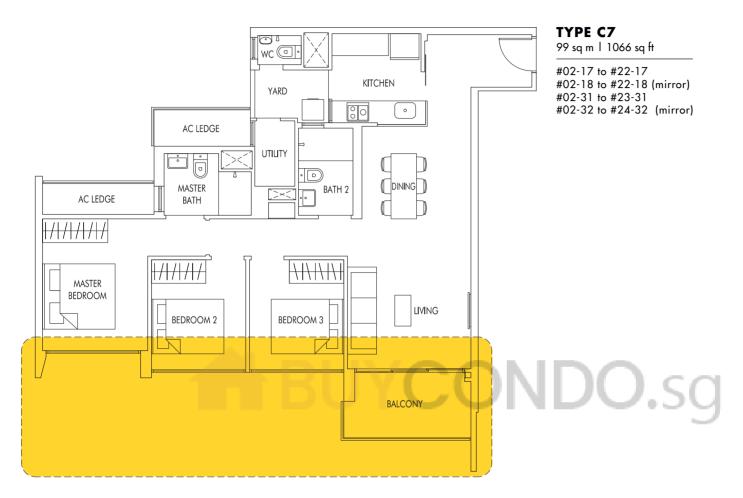

**TYPE C7a** 99 sq m | 1066 sq ft WITH VERTICAL FINS AS PER DSTA REQUIREMENT

3 + FlexRoom

"With this cross-ventilation layout, our family enjoys a breezier and airier home, and of course, savings on electricity bills."