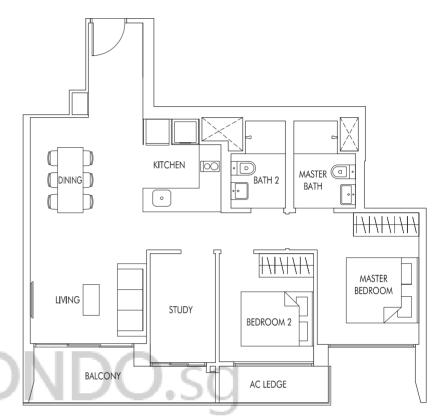

**TYPE C4P** 94 sq m | 1012 sq ft (including PES of 12 sq m/129 sq ft)

#01-21

| MASTER BEDROOM | BEDROOM 2 | BEDROOM 3 |     |
|----------------|-----------|-----------|-----|
| PES            |           |           | PES |
|                |           |           |     |