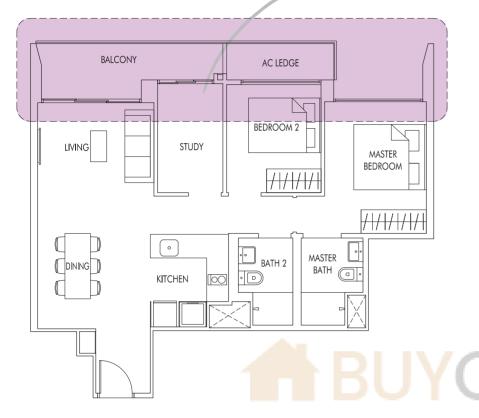

**TYPE C4P** 94 sq m | 1012 sq ft (including PES of 12 sq m/129 sq ft)

#01-21

| MASTER BEDROOM | BEDROOM 2 | BEDROOM 3 |     |
|----------------|-----------|-----------|-----|
| PES            |           |           | PES |
|                |           |           |     |