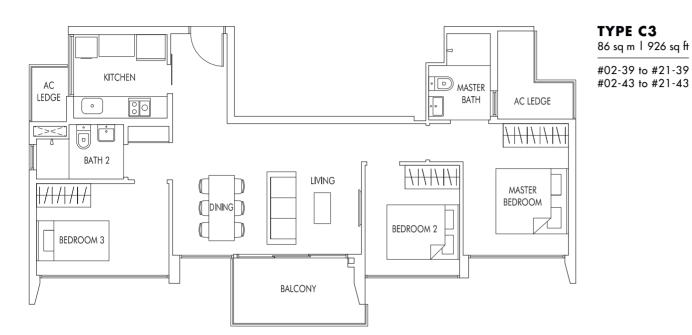

#### TYPE C1

86 sq m | 926 sq ft

#06-48 to #20-48 #06-53 to #20-53 (mirror) #06-56 to #19-56 #06-61 to #19-61 (mirror)