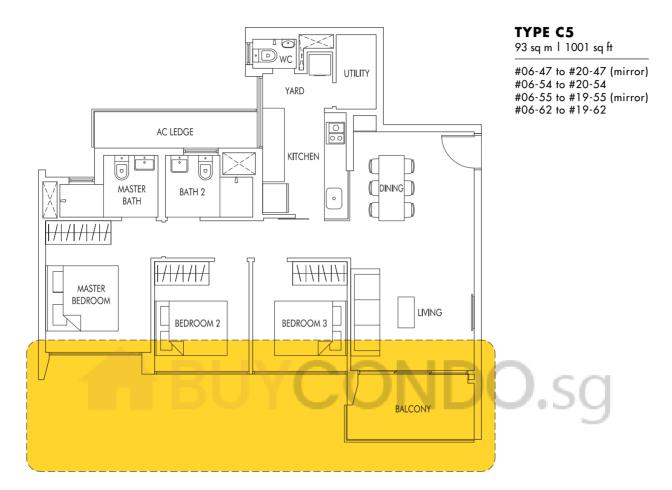

#### TYPE C5P

100 sq m | 1076 sq ft (including PES of 13 sq m/140 sq ft)

#05-47 (mirror) #05-54 #05-55 (mirror) #05-62

|  | BEDROOM 3 | BEDROOM 2 | MASTER BEDROOM | <b>T</b><br>1<br>(ii<br># |
|--|-----------|-----------|----------------|---------------------------|
|  | PES       |           |                | # #<br># #                |