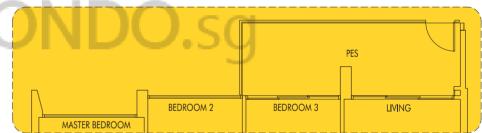

AC LEDGE

| MASTER BEDROOM | BEDROOM 2 | BEDROOM 3 | PES |   |
|----------------|-----------|-----------|-----|---|
|                |           |           |     | 5 |

#01-18 (mirror) #01-31 #01-32 (mirror)