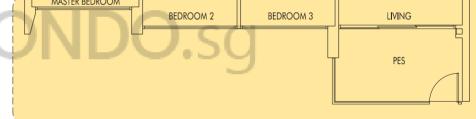

**TYPE D5P** 115 sq m | 1238 sq ft (including PES of 18 sq m/194 sq ft)

#01-40 #01-46 (mirror)

"Living in a 5-Bedroom EC unit is a rarity. Now everyone, including Gramps, can have their own room!"

**TYPE EIP** 134 sq m | 1442 sq ft (including PES of 24 sq m/258 sq ft)