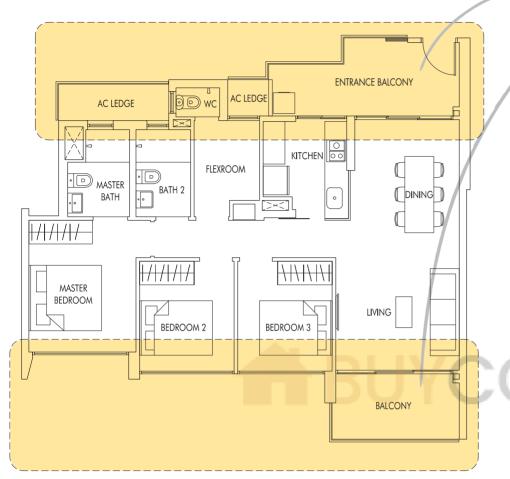

**TYPE C7a** 99 sq m | 1066 sq ft WITH VERTICAL FINS AS PER DSTA REQUIREMENT

3 + FlexRoom

"With this cross-ventilation layout, our family enjoys a breezier and airier home, and of course, savings on electricity bills."