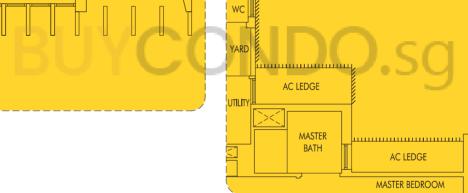

AC LEDGE

| MASTER BEDROOM | BEDROOM 2 | BEDROOM 3 | PES |   |
|----------------|-----------|-----------|-----|---|
|                |           |           |     | 5 |

#01-18 (mirror) #01-31 #01-32 (mirror)