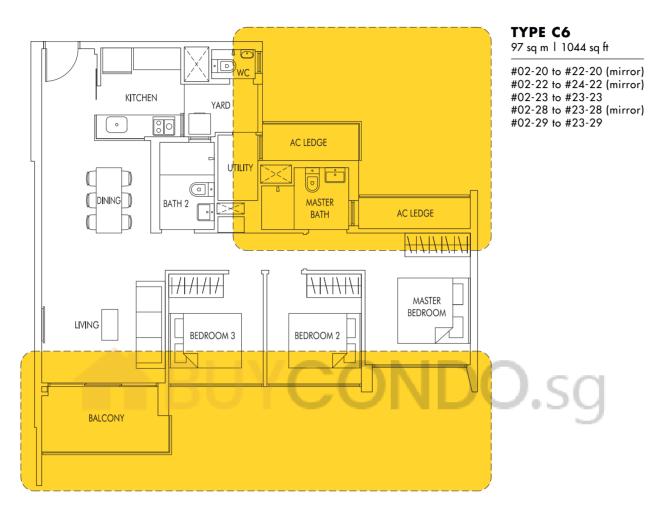

 TYPE C6P

 102 sq m | 1098 sq ft

 (including PES of 11 sq m/118 sq ft)

#01-20 (mirror) #01-22 (mirror) #01-23 #01-28 (mirror) #01-29

97 sq m | 1044 sq ft WITH VERTICAL LOUVERS & FINS AS PER DSTA REQUIREMENT

#24-28 (mirror)

#### **TYPE C6b**

97 sq m | 1044 sq ft WITH VERTICAL LOUVERS & FINS AS PER DSTA REQUIREMENT

#24-29

TYPE C6c 97 sq m | 1044 sq ft WITH VERTICAL LOUVERS & FINS AS PER DSTA REQUIREMENT

#24-23

AC LEDGE

MASTER BEDROOM