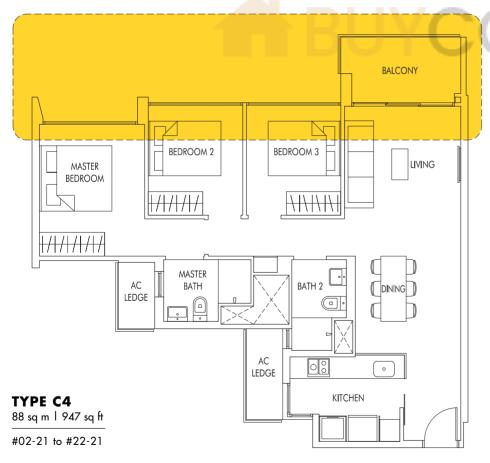

**TYPE C4P** 94 sq m | 1012 sq ft (including PES of 12 sq m/129 sq ft)

#01-21

| MASTER BEDROOM | BEDROOM 2 | BEDROOM 3 |     |
|----------------|-----------|-----------|-----|
| PES            |           |           | PES |
|                |           |           |     |