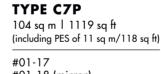

TYPE C2P

91 sq m | 980 sq ft (including PES of 11 sq m/118 sq ft)

| #05-49<br>#05-50<br>#05-51 | (mirror) |
|----------------------------|----------|
|                            | (mirror) |
| #05-58<br>#05-59           | (mirror) |
| #05-60                     | (mirror) |