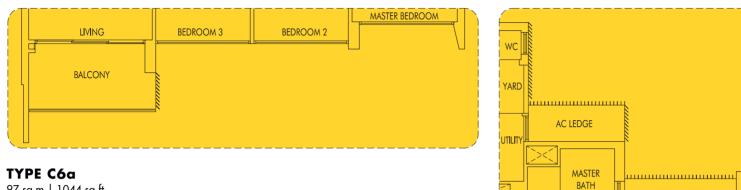

 TYPE C6P

 102 sq m | 1098 sq ft

 (including PES of 11 sq m/118 sq ft)

#01-20 (mirror) #01-22 (mirror) #01-23 #01-28 (mirror) #01-29

97 sq m | 1044 sq ft WITH VERTICAL LOUVERS & FINS AS PER DSTA REQUIREMENT

#24-28 (mirror)

#### **TYPE C6b**

97 sq m | 1044 sq ft WITH VERTICAL LOUVERS & FINS AS PER DSTA REQUIREMENT

#24-29

TYPE C6c 97 sq m | 1044 sq ft WITH VERTICAL LOUVERS & FINS AS PER DSTA REQUIREMENT

#24-23

AC LEDGE

MASTER BEDROOM