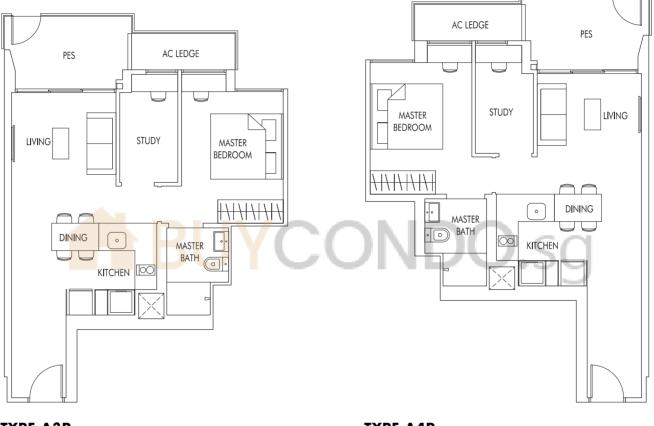

#### **TYPE B3P**

74 sq m | 797 sq ft (including PES of 12 sq m/129 sq ft)

#01-03 #01-08 #01-13

#### **TYPE B4P**

87 sq m | 936 sq ft (including PES of 15 sq m/161 sq ft)

#01-16 (mirror) #01-27 #01-33 **TYPE B5** 81 sq m | 872 sq ft

#02-19 to #22-19 (mirror) #02-24 to #23-24 #02-30 to #23-30

2 Bedroom / 2 + Study