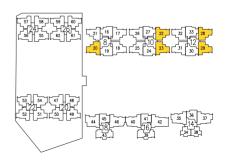

#01-01 #01-05 (mirror)

#01-06

#01-10 (mirror)

#01-11 (mirror) #01-15

"Our first nest in Singapore's Biggest EC project! The 1st EC to feature 1-Bedroom and 1+Study!"

**TYPE A3P** 59 sq m | 635 sq ft (including PES of 7 sq m/75 sq ft)