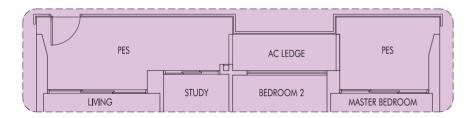

**TYPE C4P** 94 sq m | 1012 sq ft (including PES of 12 sq m/129 sq ft)

#01-21

| MASTER BEDROOM | BEDROOM 2 | BEDROOM 3 |     |
|----------------|-----------|-----------|-----|
| PES            |           |           | PES |
|                |           |           |     |