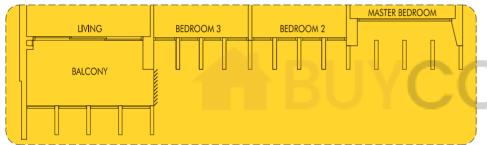

 TYPE C6P

 102 sq m | 1098 sq ft

 (including PES of 11 sq m/118 sq ft)

#01-20 (mirror) #01-22 (mirror) #01-23 #01-28 (mirror) #01-29

97 sq m | 1044 sq ft WITH VERTICAL LOUVERS & FINS AS PER DSTA REQUIREMENT

#24-28 (mirror)

#### **TYPE C6b**

97 sq m | 1044 sq ft WITH VERTICAL LOUVERS & FINS AS PER DSTA REQUIREMENT

#24-29

TYPE C6c 97 sq m | 1044 sq ft WITH VERTICAL LOUVERS & FINS AS PER DSTA REQUIREMENT

#24-23

AC LEDGE

MASTER BEDROOM