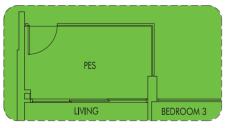

### TYPE D3P

.....

"We can use the FlexRoom as a game room or an extra bedroom for our kids."

**TYPE D4P** 114 sq m | 1227 sq ft (including PES of 18 sq m/194 sq ft) #01-35

Plans are not to scale and subject to any amendment as may be approved by relevant authorities. All floorplans are approximate and subject to final survey. "FlexRoom" denoted as "Study" in approved building plans.