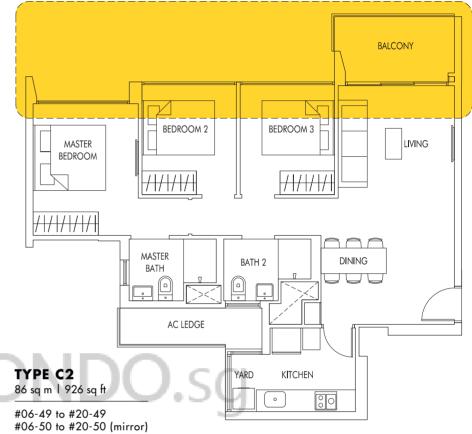

TYPE C2P

91 sq m | 980 sq ft (including PES of 11 sq m/118 sq ft)

| #05-49<br>#05-50<br>#05-51 | (mirror) |
|----------------------------|----------|
|                            | (mirror) |
| #05-58<br>#05-59           | (mirror) |
| #05-60                     | (mirror) |