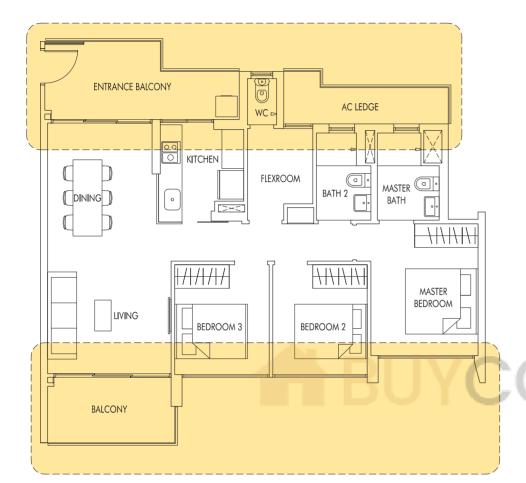

**TYPE C7a** 99 sq m | 1066 sq ft WITH VERTICAL FINS AS PER DSTA REQUIREMENT

3 + FlexRoom

"With this cross-ventilation layout, our family enjoys a breezier and airier home, and of course, savings on electricity bills."