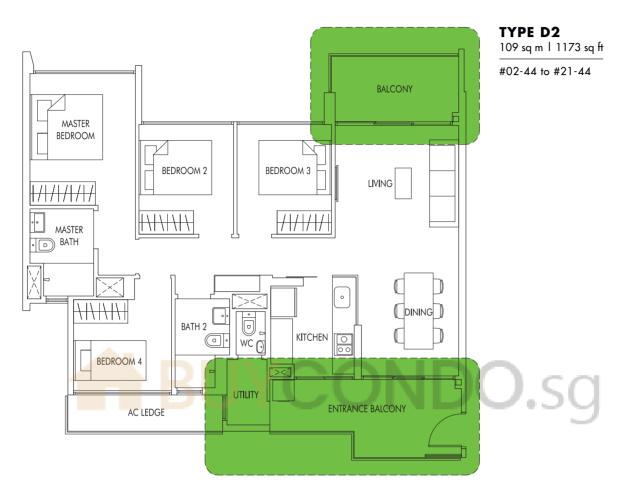

**TYPE D1** 108 sq m | 1163 sq ft

#02-25 to #24-25 #02-26 to #24-26 (mirror)

**TYPE DIP** 120 sq m | 1292 sq ft (including PES of 18 sq m/194 sq ft)

#01-25 #01-26 (mirror)

TYPE D2P 110 sq m | 1184 sq ft (including PES of 18 sq m/194 sq ft)

#01-44

BALCONY