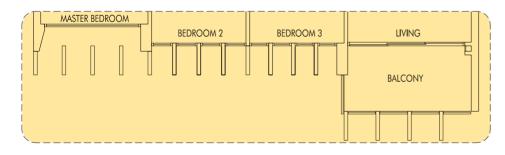

DSTA REQUIREMENT

#24-28 (mirror)



#### **TYPE C6b**

97 sq m | 1044 sq ft WITH VERTICAL LOUVERS & FINS AS PER DSTA REQUIREMENT

#24-29



TYPE C6c 97 sq m | 1044 sq ft WITH VERTICAL LOUVERS & FINS AS PER DSTA REQUIREMENT

#24-23





AC LEDGE

MASTER BEDROOM

AC LEDGE





| MASTER BEDROOM | BEDROOM 2 | BEDROOM 3 | PES |   |
|----------------|-----------|-----------|-----|---|
|                |           |           |     | 5 |



#01-18 (mirror) #01-31 #01-32 (mirror)



**TYPE C7a** 99 sq m | 1066 sq ft WITH VERTICAL FINS AS PER DSTA REQUIREMENT





3 + FlexRoom



"With this cross-ventilation layout, our family enjoys a breezier and airier home, and of course, savings on electricity bills."





# TYPE C8

102 sq m | 1098 sq ft

#02-04 to #23-04 #02-09 to #25-09 #02-14 to #25-14



**TYPE C8a** 

102 sq m | 1098 sq ft WITH VERTICAL FINS AS PER DSTA REQUIREMENT

#24-04

#### TYPE C8P

102 sq m | 1098 sq ft (including PES of 17 sq m/183 sq ft)

#01-04 #01-09 #01-14





Plans are not to scale and subject to any amendment as may be approved by relevant authorities. All floorplans are approximate and subject to final survey. "FlexRoom" denoted as "Study" in approved building plans.







#### **TYPE C9b**

102 sq m | 1098 sq ft WITH VERTICAL LOUVERS & FINS AS PER DSTA REQUIREMENT

#24-07 #25-07



#### TYPE C9c

102 sq m | 1098 sq ft WITH VERTICAL LOUVERS AS PER DSTA REQUIREMENT

#24-12 #25-12

**TYPE C9P** 102 sq m | 1098 sq ft (including PES of 17 sq m/183 sq ft) 

## TYPE C9

102 sq m | 1098 sq ft

#02-02 to #23-02 #02-07 to #23-07 #02-12 to #23-12



 LIVING
 BEDR