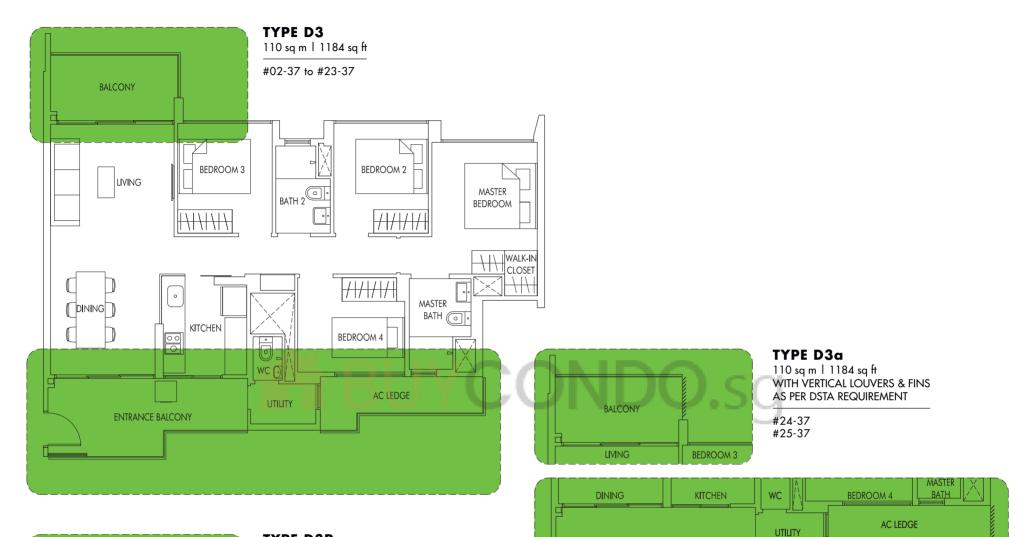

**TYPE D1** 108 sq m | 1163 sq ft

#02-25 to #24-25 #02-26 to #24-26 (mirror)

**TYPE DIP** 120 sq m | 1292 sq ft (including PES of 18 sq m/194 sq ft)

#01-25 #01-26 (mirror)

TYPE D2P 110 sq m | 1184 sq ft (including PES of 18 sq m/194 sq ft)

#01-44

BALCONY

### TYPE D3P

.....

"We can use the FlexRoom as a game room or an extra bedroom for our kids."

**TYPE D4P** 114 sq m | 1227 sq ft (including PES of 18 sq m/194 sq ft) #01-35

Plans are not to scale and subject to any amendment as may be approved by relevant authorities. All floorplans are approximate and subject to final survey. "FlexRoom" denoted as "Study" in approved building plans.