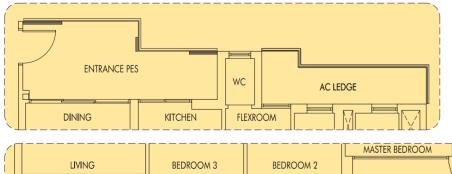

**TYPE C7a** 99 sq m | 1066 sq ft WITH VERTICAL FINS AS PER DSTA REQUIREMENT

3 + FlexRoom

"With this cross-ventilation layout, our family enjoys a breezier and airier home, and of course, savings on electricity bills."