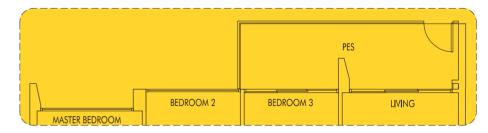

#### TYPE C5P

100 sq m | 1076 sq ft (including PES of 13 sq m/140 sq ft)

#05-47 (mirror) #05-54 #05-55 (mirror) #05-62

|  | BEDROOM 3 | BEDROOM 2 | MASTER BEDROOM | <b>T</b><br>1<br>(ii<br># |
|--|-----------|-----------|----------------|---------------------------|
|  | PES       |           |                | # #<br># #                |