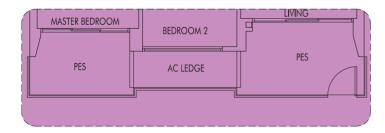

#01-01 #01-05 (mirror)

#01-06

#01-10 (mirror)

#01-11 (mirror) #01-15

"Our first nest in Singapore's Biggest EC project! The 1st EC to feature 1-Bedroom and 1+Study!"

**TYPE A3P** 59 sq m | 635 sq ft (including PES of 7 sq m/75 sq ft)