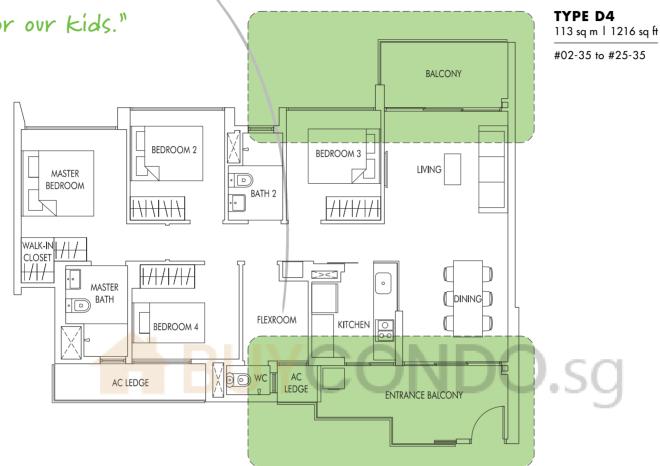

### TYPE D3P

.....

"We can use the FlexRoom as a game room or an extra bedroom for our kids."

**TYPE D4P** 114 sq m | 1227 sq ft (including PES of 18 sq m/194 sq ft) #01-35

Plans are not to scale and subject to any amendment as may be approved by relevant authorities. All floorplans are approximate and subject to final survey. "FlexRoom" denoted as "Study" in approved building plans.