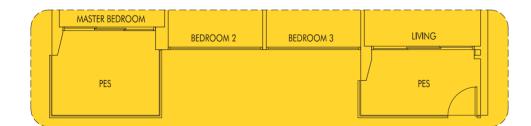

**TYPE C4P** 94 sq m | 1012 sq ft (including PES of 12 sq m/129 sq ft)

#01-21

| MASTER BEDROOM | BEDROOM 2 | BEDROOM 3 |     |
|----------------|-----------|-----------|-----|
| PES            |           |           | PES |
|                |           |           |     |