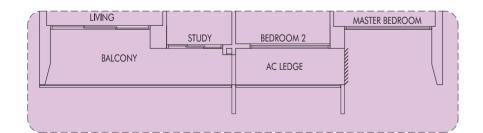

#### **TYPE B4P**

87 sq m | 936 sq ft (including PES of 15 sq m/161 sq ft)

#01-16 (mirror) #01-27 #01-33 **TYPE B5** 81 sq m | 872 sq ft

#02-19 to #22-19 (mirror) #02-24 to #23-24 #02-30 to #23-30

2 Bedroom / 2 + Study