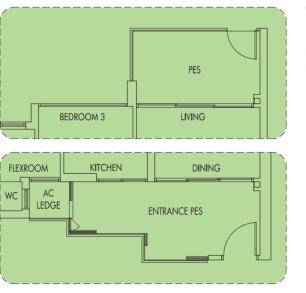

### TYPE D3P

.....

"We can use the FlexRoom as a game room or an extra bedroom for our kids."

**TYPE D4P** 114 sq m | 1227 sq ft (including PES of 18 sq m/194 sq ft) #01-35

Plans are not to scale and subject to any amendment as may be approved by relevant authorities. All floorplans are approximate and subject to final survey. "FlexRoom" denoted as "Study" in approved building plans.