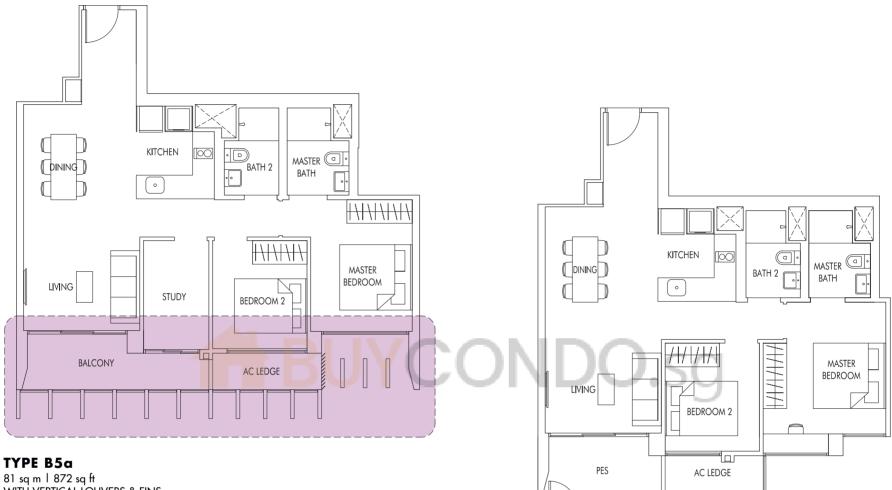

#### **TYPE B4P**

87 sq m | 936 sq ft (including PES of 15 sq m/161 sq ft)

#01-16 (mirror) #01-27 #01-33 **TYPE B5** 81 sq m | 872 sq ft

#02-19 to #22-19 (mirror) #02-24 to #23-24 #02-30 to #23-30

2 Bedroom / 2 + Study