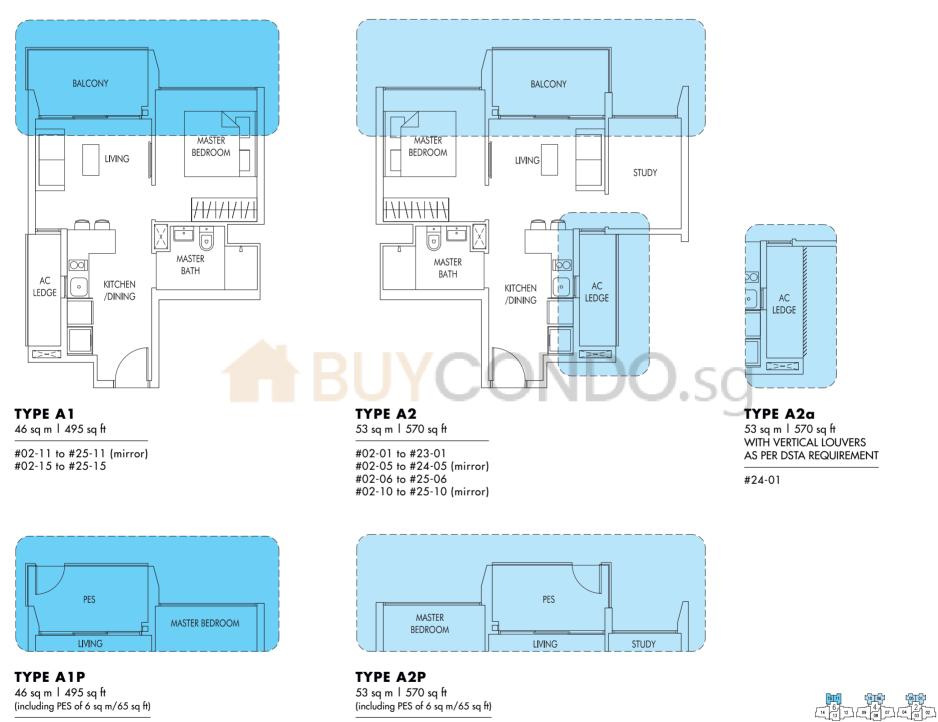

#01-01 #01-05 (mirror)

#01-06

#01-10 (mirror)

#01-11 (mirror) #01-15

"Our first nest in Singapore's Biggest EC project! The 1st EC to feature 1-Bedroom and 1+Study!"

**TYPE A3P** 59 sq m | 635 sq ft (including PES of 7 sq m/75 sq ft)