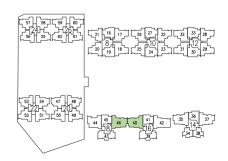

.





**TYPE D1** 108 sq m | 1163 sq ft

#02-25 to #24-25 #02-26 to #24-26 (mirror)



**TYPE DIP** 120 sq m | 1292 sq ft (including PES of 18 sq m/194 sq ft)

#01-25 #01-26 (mirror)











TYPE D2P 110 sq m | 1184 sq ft (including PES of 18 sq m/194 sq ft)

#01-44







BALCONY



### TYPE D3P







.....



"We can use the FlexRoom as a game room or an extra bedroom for our kids."





**TYPE D4P** 114 sq m | 1227 sq ft (including PES of 18 sq m/194 sq ft) #01-35



Plans are not to scale and subject to any amendment as may be approved by relevant authorities. All floorplans are approximate and subject to final survey. "FlexRoom" denoted as "Study" in approved building plans.









**TYPE D5P** 115 sq m | 1238 sq ft (including PES of 18 sq m/194 sq ft)

#01-40 #01-46 (mirror)





"Living in a 5-Bedroom EC unit is a rarity. Now everyone, including Gramps, can have their own room!"







**TYPE EIP** 134 sq m | 1442 sq ft (including PES of 24 sq m/258 sq ft)

#01-42