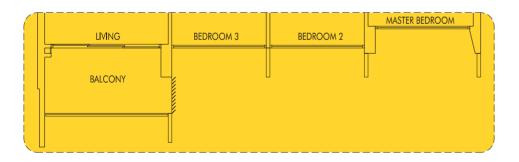

 TYPE C6P

 102 sq m | 1098 sq ft

 (including PES of 11 sq m/118 sq ft)

#01-20 (mirror) #01-22 (mirror) #01-23 #01-28 (mirror) #01-29

97 sq m | 1044 sq ft WITH VERTICAL LOUVERS & FINS AS PER DSTA REQUIREMENT

#24-28 (mirror)

#### **TYPE C6b**

97 sq m | 1044 sq ft WITH VERTICAL LOUVERS & FINS AS PER DSTA REQUIREMENT

#24-29

TYPE C6c 97 sq m | 1044 sq ft WITH VERTICAL LOUVERS & FINS AS PER DSTA REQUIREMENT

#24-23

AC LEDGE

MASTER BEDROOM