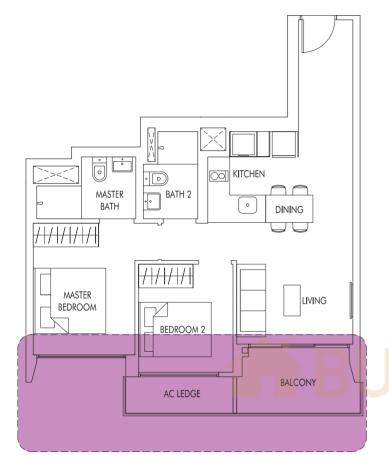

#01-01 #01-05 (mirror)

#01-06

#01-10 (mirror)

#01-11 (mirror) #01-15

"Our first nest in Singapore's Biggest EC project! The 1st EC to feature 1-Bedroom and 1+Study!"

**TYPE A3P** 59 sq m | 635 sq ft (including PES of 7 sq m/75 sq ft)