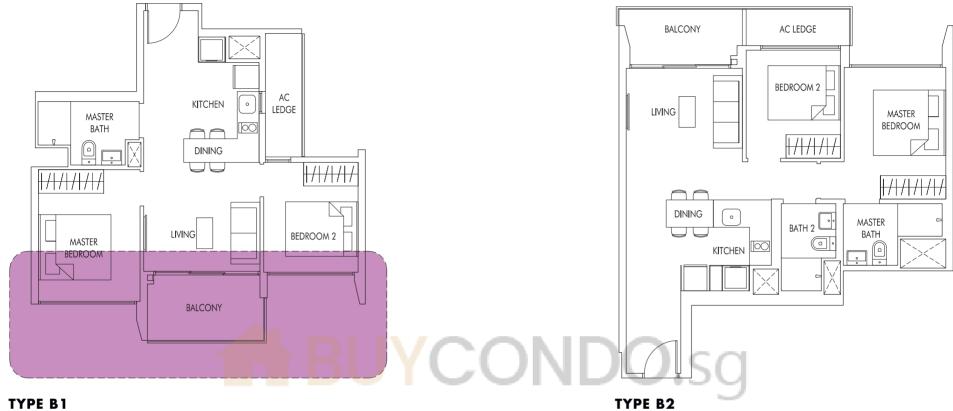

#01-41 #01-45 **TYPE A4P** 60 sq m | 646 sq ft (including PES of 7 sq m/75 sq ft)

#01-36

**TYPE B1** 57 sq m | 614 sq ft

#02-34 to #23-34 (mirror) #02-38 to #23-38

**TYPE B1a** 57 sq m | 614 sq ft WITH VERTICAL LOUVERS & FINS AS PER DSTA REQUIREMENT

#24-38 #25-38

**TYPE B1b** 57 sq m | 614 sq ft WITH VERTICAL LOUVERS & FINS AS PER DSTA REQUIREMENT

#24-34 (mirror) #25-34 (mirror) **TYPE B2** 66 sq m | 710 sq ft

#02-41 to #21-41 #02-45 to #21-45