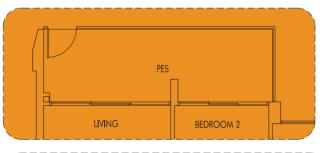

| 1292 sq ft (including PES of 18 sq m/194 sq ft)

#01-25 #01-26 (mirror)











TYPE D2P 110 sq m | 1184 sq ft (including PES of 18 sq m/194 sq ft)

#01-44







BALCONY



### TYPE D3P







.....



"We can use the FlexRoom as a game room or an extra bedroom for our kids."





**TYPE D4P** 114 sq m | 1227 sq ft (including PES of 18 sq m/194 sq ft) #01-35



Plans are not to scale and subject to any amendment as may be approved by relevant authorities. All floorplans are approximate and subject to final survey. "FlexRoom" denoted as "Study" in approved building plans.









**TYPE D5P** 115 sq m | 1238 sq ft (including PES of 18 sq m/194 sq ft)

#01-40 #01-46 (mirror)





"Living in a 5-Bedroom EC unit is a rarity. Now everyone, including Gramps, can have their own room!"







**TYPE EIP** 134 sq m | 1442 sq ft (including PES of 24 sq m/258 sq ft)

#01-42