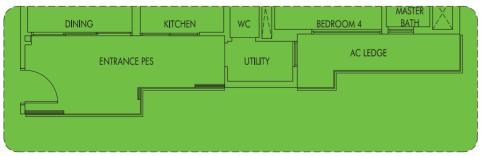

8 sq ft WITH VERTICAL LOUVERS AS PER DSTA REQUIREMENT

#24-12 #25-12

**TYPE C9P** 102 sq m | 1098 sq ft (including PES of 17 sq m/183 sq ft) 

## TYPE C9

102 sq m | 1098 sq ft

#02-02 to #23-02 #02-07 to #23-07 #02-12 to #23-12



 LIVING
 BEDROOM 3
 BEDROOM 2
 #01-02

 PES
 PES

Plans are not to scale and subject to any amendment as may be approved by relevant authorities. All floorplans are approximate and subject to final survey. "FlexRoom" denoted as "Study" in approved building plans.





**TYPE D1** 108 sq m | 1163 sq ft

#02-25 to #24-25 #02-26 to #24-26 (mirror)



**TYPE DIP** 120 sq m | 1292 sq ft (including PES of 18 sq m/194 sq ft)

#01-25 #01-26 (mirror)











TYPE D2P 110 sq m | 1184 sq ft (including PES of 18 sq m/194 sq ft)

#01-44







BALCONY



### TYPE D3P







.....



"We can use the FlexRoom as a game room or an extra bedroom for our kids."





**TYPE D4P** 114 sq m | 1227 sq ft (including PES of 18 sq m/194 sq ft) #01-35



Plans are not to scale and subject to any amendment as may be approved by relevant authorities. All floorplans are approximate and subject to final survey. "FlexRoom" denoted as "Study" in approved building plans.









**TYPE D5P** 115 sq m | 1238 sq ft (including PES of 18 sq m/194 sq ft)

#01-40 #01-46 (mirror)





"Living in a 5-Bedroom EC unit is a rarity. Now everyone, including Gramps, can have their own room!"







**TYPE EIP** 134 sq m | 1442 sq ft (including PES of 24 sq m/258 sq ft)

#01-42