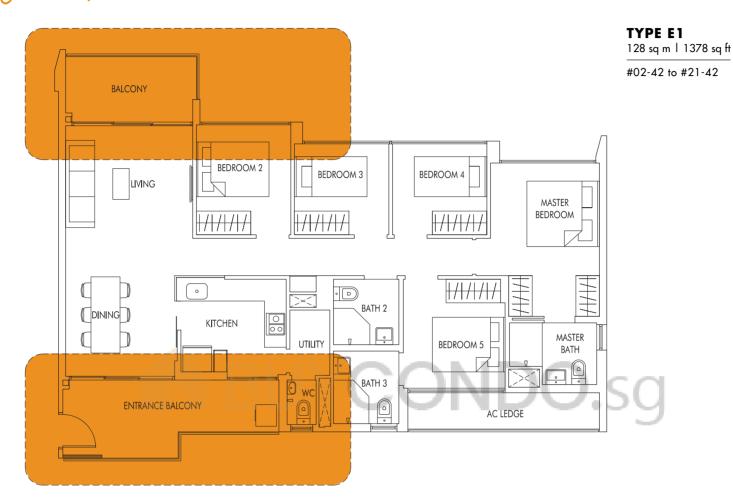

m | 1292 sq ft (including PES of 18 sq m/194 sq ft)

#01-25 #01-26 (mirror)











TYPE D2P 110 sq m | 1184 sq ft (including PES of 18 sq m/194 sq ft)

#01-44







BALCONY



### TYPE D3P







.....



"We can use the FlexRoom as a game room or an extra bedroom for our kids."





**TYPE D4P** 114 sq m | 1227 sq ft (including PES of 18 sq m/194 sq ft) #01-35



Plans are not to scale and subject to any amendment as may be approved by relevant authorities. All floorplans are approximate and subject to final survey. "FlexRoom" denoted as "Study" in approved building plans.









**TYPE D5P** 115 sq m | 1238 sq ft (including PES of 18 sq m/194 sq ft)

#01-40 #01-46 (mirror)





"Living in a 5-Bedroom EC unit is a rarity. Now everyone, including Gramps, can have their own room!"







**TYPE EIP** 134 sq m | 1442 sq ft (including PES of 24 sq m/258 sq ft)

#01-42