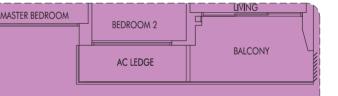

**TYPE C4P** 94 sq m | 1012 sq ft (including PES of 12 sq m/129 sq ft)

#01-21

| MASTER BEDROOM | BEDROOM 2 | BEDROOM 3 |     |
|----------------|-----------|-----------|-----|
| PES            |           |           | PES |
|                |           |           |     |