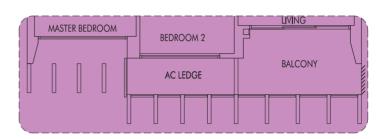

#01-41 #01-45 **TYPE A4P** 60 sq m | 646 sq ft (including PES of 7 sq m/75 sq ft)

#01-36

**TYPE B1** 57 sq m | 614 sq ft

#02-34 to #23-34 (mirror) #02-38 to #23-38

**TYPE B1a** 57 sq m | 614 sq ft WITH VERTICAL LOUVERS & FINS AS PER DSTA REQUIREMENT