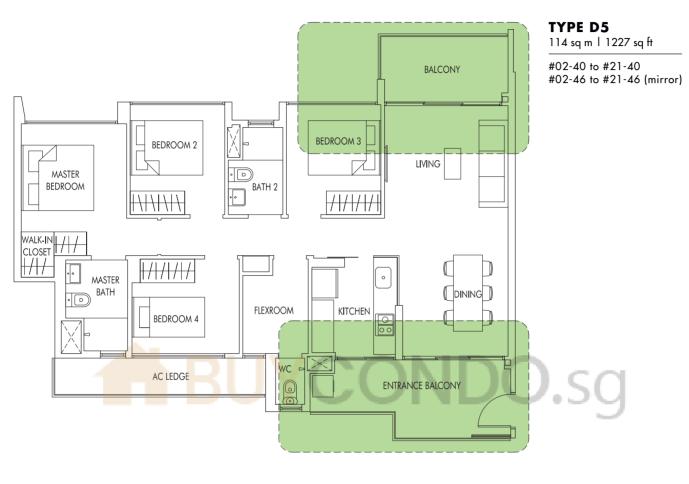

**TYPE D5P** 115 sq m | 1238 sq ft (including PES of 18 sq m/194 sq ft)

#01-40 #01-46 (mirror)

"Living in a 5-Bedroom EC unit is a rarity. Now everyone, including Gramps, can have their own room!"

**TYPE EIP** 134 sq m | 1442 sq ft (including PES of 24 sq m/258 sq ft)