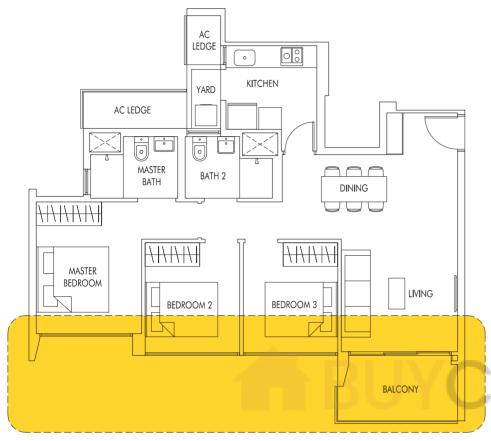

# TYPE C8

102 sq m | 1098 sq ft

#02-04 to #23-04 #02-09 to #25-09 #02-14 to #25-14

**TYPE C8a** 

102 sq m | 1098 sq ft WITH VERTICAL FINS AS PER DSTA REQUIREMENT

#24-04