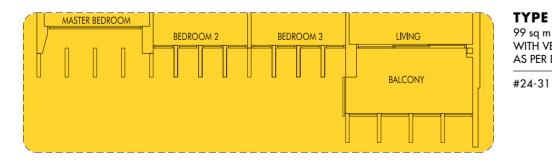

**TYPE C7a** 99 sq m | 1066 sq ft WITH VERTICAL FINS AS PER DSTA REQUIREMENT

3 + FlexRoom

"With this cross-ventilation layout, our family enjoys a breezier and airier home, and of course, savings on electricity bills."