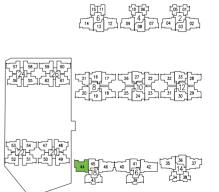

#01-01 #01-05 (mirror)

#01-06

#01-10 (mirror)

#01-11 (mirror) #01-15

"Our first nest in Singapore's Biggest EC project! The 1st EC to feature 1-Bedroom and 1+Study!"

**TYPE A3P** 59 sq m | 635 sq ft (including PES of 7 sq m/75 sq ft)