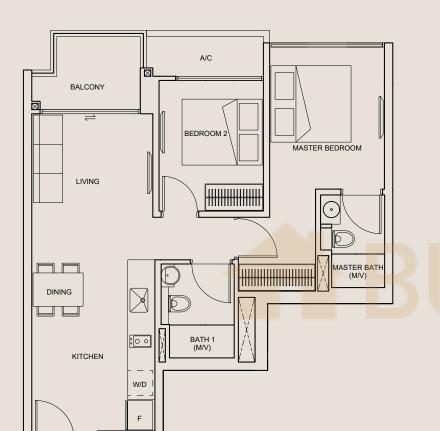

#### 3 + U BEDROOM

## 3 + U BEDROOM

TYPE B1 (MIRROR)

Area 99 sq m

#02-04 #03-04 #04-04 #05-04

All plans are subject to amendments as approved by the relevant authorities. Floor areas are approximate measurements and are subject to final survey.

Plans are not drawn to scale and do not form part of the contract.

All plans are subject to amendments as approved by the relevant authorities. Floor areas are approximate measurements and are subject to final survey.

Plans are not drawn to scale and do not form part of the contract.