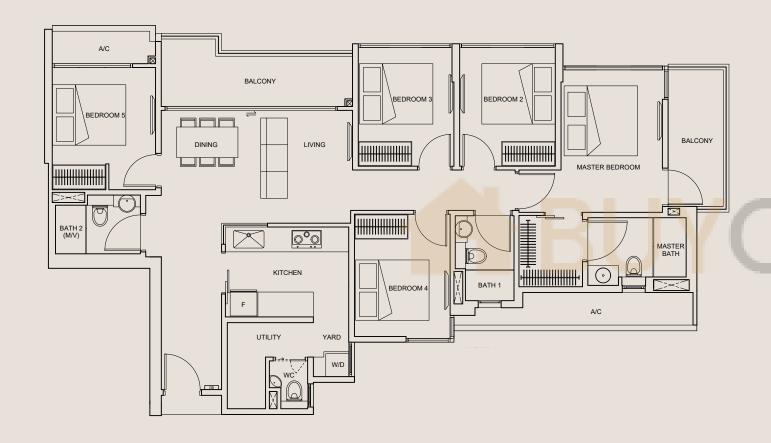

# 5 BEDROOM

TYPE C1

*Area* 116 sq m

#02-02 #03-02 #04-02

All plans are subject to amendments as approved by the relevant authorities. Floor areas are approximate measurements and are subject to final survey.

Plans are not drawn to scale and do not form part of the contract.

All plans are subject to amendments as approved by the relevant authorities. Floor areas are approximate measurements and are subject to final survey.

Plans are not drawn to scale and do not form part of the contract.