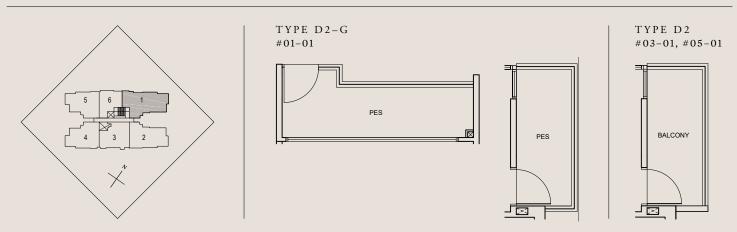

## 5 + U BEDROOM

TYPE D2-G | TYPE D2

Area 132 sq m

TYPE D2-G #01-01

TYPE D2 #02-01 #03-01 #04-01 #05-01

All plans are subject to amendments as approved by the relevant authorities. Floor areas are approximate measurements and are subject to final survey.

Plans are not drawn to scale and do not form part of the contract.

All plans are subject to amendments as approved by the relevant authorities. Floor areas are approximate measurements and are subject to final survey.

Plans are not drawn to scale and do not form part of the contract.