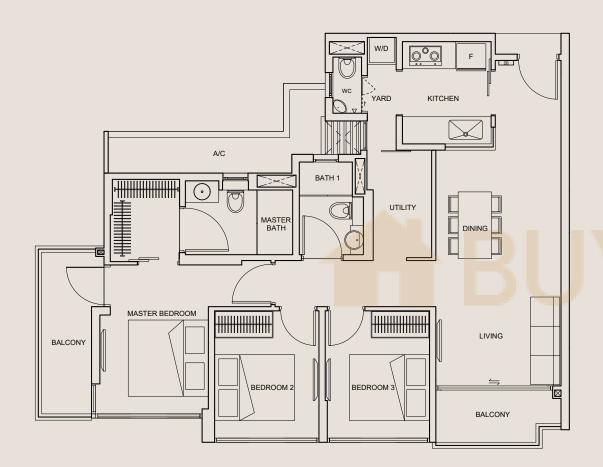

## 3 + U BEDROOM

TYPE B1 (MIRROR)

Area 99 sq m

#02-04 #03-04 #04-04 #05-04

All plans are subject to amendments as approved by the relevant authorities. Floor areas are approximate measurements and are subject to final survey.

Plans are not drawn to scale and do not form part of the contract.

All plans are subject to amendments as approved by the relevant authorities. Floor areas are approximate measurements and are subject to final survey.

Plans are not drawn to scale and do not form part of the contract.