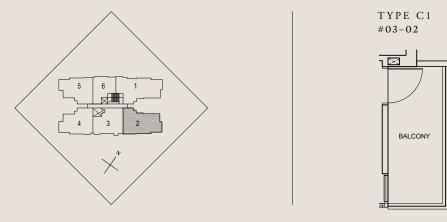

# 5 BEDROOM

TYPE C1

*Area* 116 sq m

#02-02 #03-02 #04-02

All plans are subject to amendments as approved by the relevant authorities. Floor areas are approximate measurements and are subject to final survey.

Plans are not drawn to scale and do not form part of the contract.

All plans are subject to amendments as approved by the relevant authorities. Floor areas are approximate measurements and are subject to final survey.

Plans are not drawn to scale and do not form part of the contract.