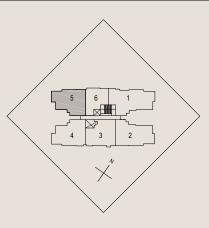

#### 2 BEDROOM

## 3 + U BEDROOM

TYPE A1

Area 67 sq m

#02-06 #03-06 #04-06 #05-06









All plans are subject to amendments as approved by the relevant authorities. Floor areas are approximate measurements and are subject to final survey.

Plans are not drawn to scale and do not form part of the contract.



All plans are subject to amendments as approved by the relevant authorities. Floor areas are approximate measurements and are subject to final survey.

Plans are not drawn to scale and do not form part of the contract.

#### 3 + U BEDROOM

## 3 + U BEDROOM

TYPE B1 (MIRROR)

Area 99 sq m

#02-04 #03-04 #04-04 #05-04









All plans are subject to amendments as approved by the relevant authorities. Floor areas are approximate measurements and are subject to final survey.

Plans are not drawn to scale and do not form part of the contract.



All plans are subject to amendments as approved by the relevant authorities. Floor areas are approximate measurements and are subject to final survey.

Plans are not drawn to scale and do not form part of the contract.

## 4 + U BEDROOM

# 5 BEDROOM