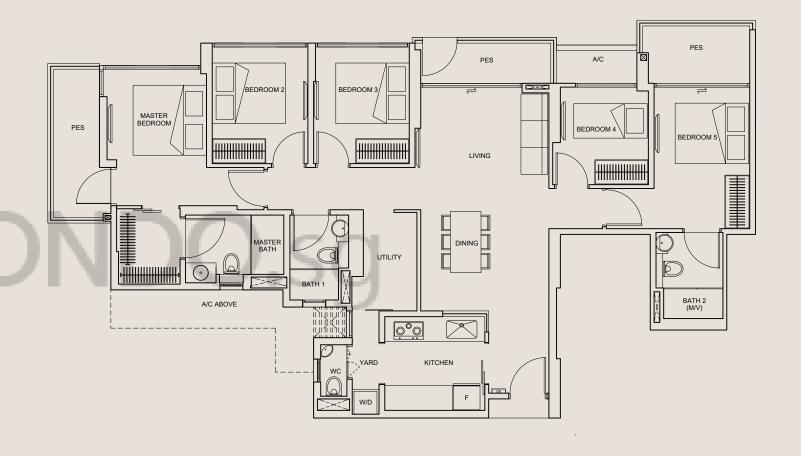

## 5 + U BEDROOM

TYPE D2-G | TYPE D2

Area 132 sq m

TYPE D2-G #01-01

TYPE D2 #02-01 #03-01 #04-01 #05-01

All plans are subject to amendments as approved by the relevant authorities. Floor areas are approximate measurements and are subject to final survey.

Plans are not drawn to scale and do not form part of the contract.

All plans are subject to amendments as approved by the relevant authorities. Floor areas are approximate measurements and are subject to final survey.

Plans are not drawn to scale and do not form part of the contract.