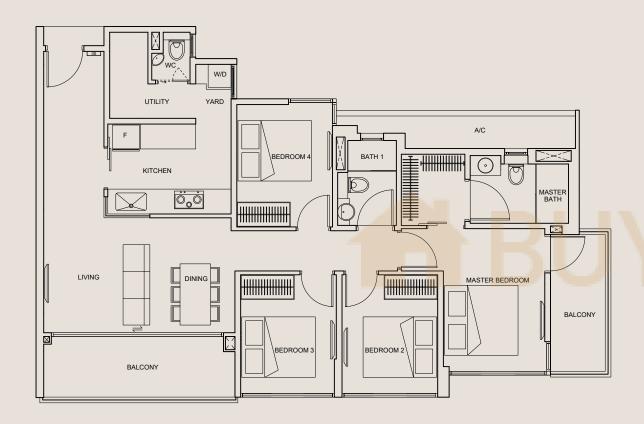

the relevant authorities. Floor areas are approximate measurements and are subject to final survey.

Plans are not drawn to scale and do not form part of the contract.

#### 3 + U BEDROOM

## 3 + U BEDROOM

TYPE B1 (MIRROR)

Area 99 sq m

#02-04 #03-04 #04-04 #05-04









All plans are subject to amendments as approved by the relevant authorities. Floor areas are approximate measurements and are subject to final survey.

Plans are not drawn to scale and do not form part of the contract.



All plans are subject to amendments as approved by the relevant authorities. Floor areas are approximate measurements and are subject to final survey.

Plans are not drawn to scale and do not form part of the contract.

## 4 + U BEDROOM

# 5 BEDROOM

TYPE C1

*Area* 116 sq m

#02-02 #03-02 #04-02









All plans are subject to amendments as approved by the relevant authorities. Floor areas are approximate measurements and are subject to final survey.

Plans are not drawn to scale and do not form part of the contract.



All plans are subject to amendments as approved by the relevant authorities. Floor areas are approximate measurements and are subject to final survey.

Plans are not drawn to scale and do not form part of the contract.

## 5 + U BEDROOM

## 5 + U BEDROOM

TYPE D2-G | TYPE D2

Area 132 sq m

TYPE D2-G #01-01

TYPE D2 #02-01 #03-01 #04-01 #05-01







All plans are subject to amendments as approved by the relevant authorities. Floor areas are approximate measurements and are subject to final survey.

Plans are not drawn to scale and do not form part of the contract.