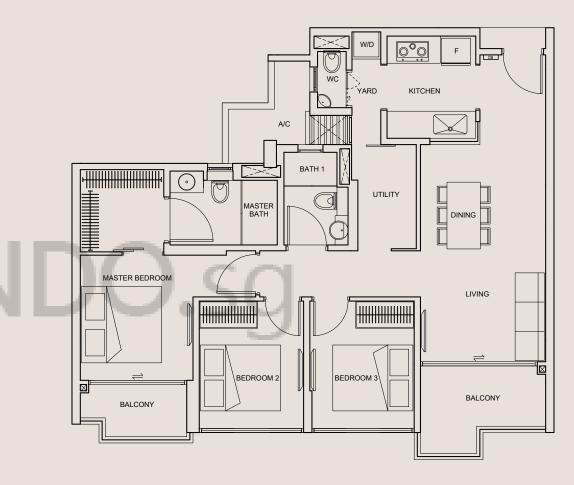

## 3 + U BEDROOM

TYPE B1 (MIRROR)

Area 99 sq m

#02-04 #03-04 #04-04 #05-04

All plans are subject to amendments as approved by the relevant authorities. Floor areas are approximate measurements and are subject to final survey.

Plans are not drawn to scale and do not form part of the contract.

All plans are subject to amendments as approved by the relevant authorities. Floor areas are approximate measurements and are subject to final survey.

Plans are not drawn to scale and do not form part of the contract.