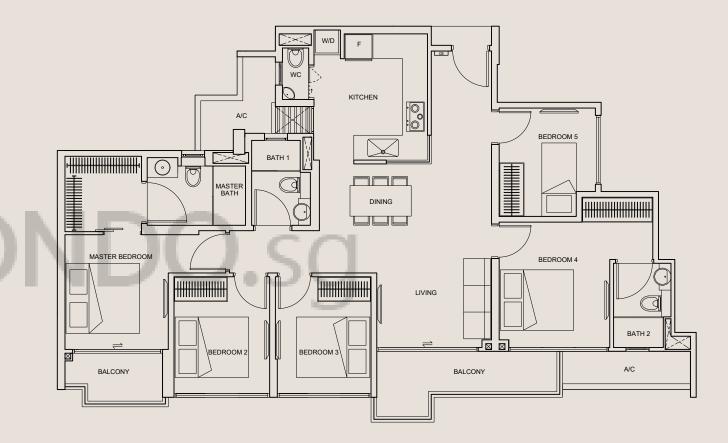

# 5 BEDROOM

TYPE C1

*Area* 116 sq m

#02-02 #03-02 #04-02

All plans are subject to amendments as approved by the relevant authorities. Floor areas are approximate measurements and are subject to final survey.

Plans are not drawn to scale and do not form part of the contract.

All plans are subject to amendments as approved by the relevant authorities. Floor areas are approximate measurements and are subject to final survey.

Plans are not drawn to scale and do not form part of the contract.