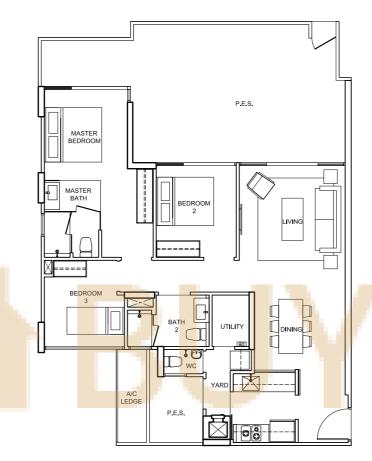

3 BEDROOM

TYPE C2a-pes-03 129 sqm/ 1,391 sq ft 84, Elias Road # 01 - 15

All plans are not to scale and are subject to amendments as may be approved by the relevant authorities. Floor areas are approximate measurements and are subject to final survey. Furniture are indicative only and not provided.