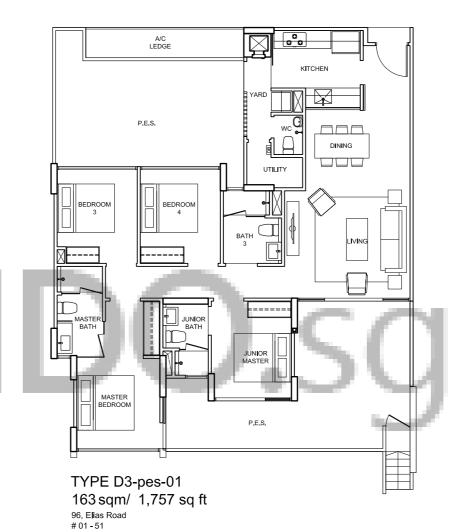

TYPE D3-pes-02 161 sqm/ 1,735 sq ft 90, Elias Road 94, Elias Road #01-30 #01-43

EL0305\_04\_FrPInBro\_360x260-14.indd 29-30

4 BEDROOM 4 BEDROOM

TYPE D4-pes 167 sqm/ 1,800 sq ft 92, Elias Road 94, Elias Road #01-35 #01-46