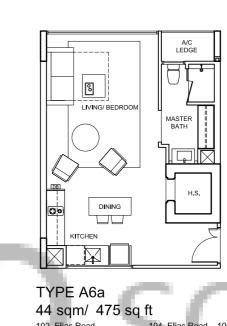

SUITE

TYPE A1-pes 42 sqm/ 453 sq ft 98, Elias Road # 01 - 54 # 01 - 55

TYPE A2-pes 52 sqm/ 561 sq ft 98, Elias Road # 01 - 53

102, Elias Road # 04 - 68 # 04 - 73 # 03 - 68 # 03 - 73 # 02 - 68 # 02 - 73

1 YPE A6b
44 sqm/ 475 sq ft