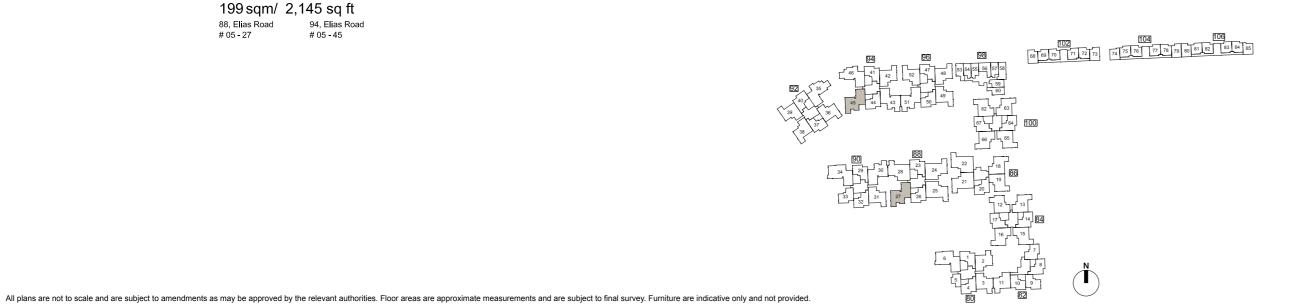

UPPER LEVEL

LOWER LEVEL

TYPE D1-ph

199 sqm/ 2,145 sq ft

TYPE D2b-ph

188 sqm/ 2,026 sq ft 94, Elias Road # 05 - 43 90, Elias Road # 05 - 30

All plans are not to scale and are subject to amendments as may be approved by the relevant authorities. Floor areas are approximate measurements and are subject to final survey. Furniture are indicative only and not provided.