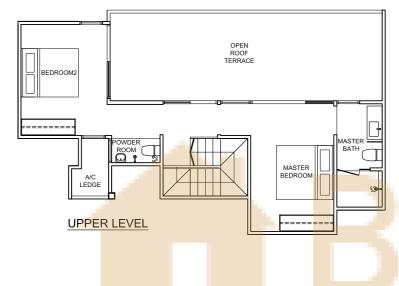

UPPER LEVEL

LOWER LEVEL

TYPE D1-ph

199 sqm/ 2,145 sq ft

TYPE D2b-ph

188 sqm/ 2,026 sq ft 94, Elias Road # 05 - 43 90, Elias Road # 05 - 30

All plans are not to scale and are subject to amendments as may be approved by the relevant authorities. Floor areas are approximate measurements and are subject to final survey. Furniture are indicative only and not provided.