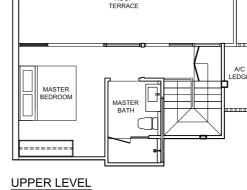

UPPER LEVEL

UPPER LEVEL

LOWER LEVEL

TYPE D1-ph

199 sqm/ 2,145 sq ft

TYPE D2b-ph

188 sqm/ 2,026 sq ft 94, Elias Road # 05 - 43 90, Elias Road # 05 - 30

All plans are not to scale and are subject to amendments as may be approved by the relevant authorities. Floor areas are approximate measurements and are subject to final survey. Furniture are indicative only and not provided.