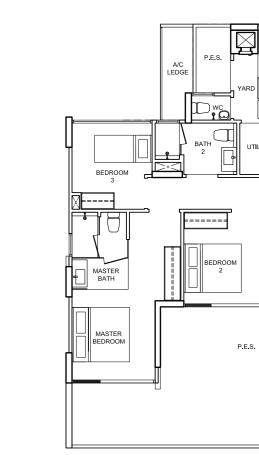

### TYPE B9

76 sqm/ 819 sq ft

84, Elias Road
# 05 - 17
# 04 - 17
# 03 - 17
# 02 - 17
# 02 - 67