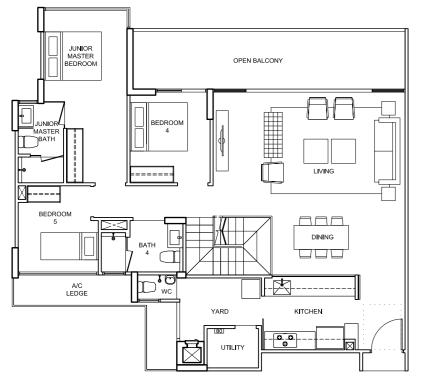

TYPE D3-pes-02 161 sqm/ 1,735 sq ft 90, Elias Road 94, Elias Road #01-30 #01-43

EL0305\_04\_FrPInBro\_360x260-14.indd 29-30

4 BEDROOM 4 BEDROOM

TYPE D4-pes 167 sqm/ 1,800 sq ft 92, Elias Road 94, Elias Road #01-35 #01-46