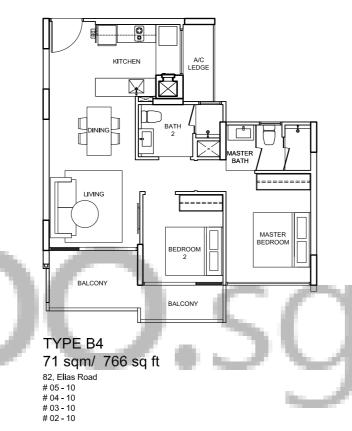

## TYPE B5 71 sqm/ 766 sq ft 82, Elias Road # 05 - 07 # 04 - 07 # 03 - 07 # 02 - 07

DINING

EL0305\_04\_FrPInBro\_360x260-14.indd 17-18

2 BEDROOM 3 BEDROOM