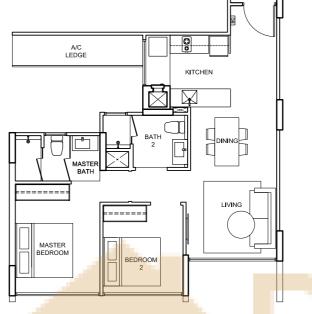

## TYPE B5 71 sqm/ 766 sq ft 82, Elias Road # 05 - 07 # 04 - 07 # 03 - 07 # 02 - 07

DINING

EL0305\_04\_FrPInBro\_360x260-14.indd 17-18

2 BEDROOM 3 BEDROOM