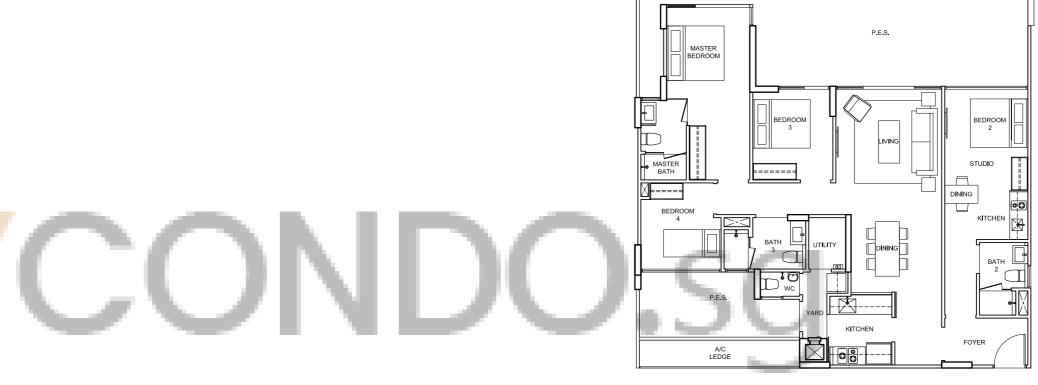

TYPE D5-pes-01 169 sqm/ 1,821 sq ft 88, Elias Road #01-24

TYPE D5-pes-02 169 sqm/ 1,821 sq ft 86, Elias Road #01-22

EL0305\_04\_FrPInBro\_360x260-14.indd 33-34

TYPE D5-pes-03 170 sqm/ 1,832 sq ft 86, Elias Road # 01 - 21

TYPE D6-pes 168 sqm/ 1,810 sq ft 88, Elias Road # 01 - 25

TYPE D7-pes 172 sqm/ 1,853 sq ft 88, Elias Road # 01 - 28

EL0305\_04\_FrPInBro\_360x260-14.indd 35-36

4 BEDROOM - DUAL KEY

All plans are not to scale and are subject to amendments as may be approved by the relevant authorities. Floor areas are approximate measurements and are subject to final survey. Furniture are indicative only and not provided.