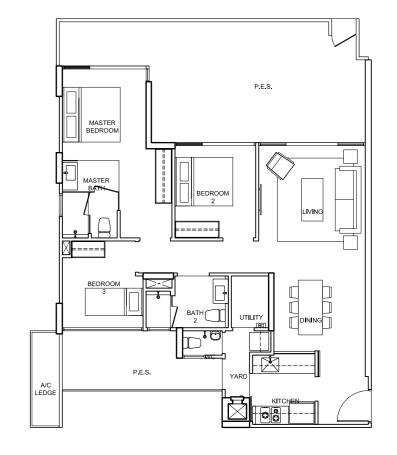

3 BEDROOM

TYPE C1b-pes-03 130 sqm/ 1,402 sq ft 100, Elias Road #01-66

TYPE C1b-pes-04 130 sqm/ 1,402 sq ft 96, Elias Road #01-48

TYPE C1b-pes-05 130 sqm/ 1,402 sq ft 84, Elias Road # 01 - 16

TYPE C2a-pes-02 129 sqm/ 1,391 sq ft 100, Elias Road # 01 - 65

3 BEDROOM

TYPE C2a-pes-03 129 sqm/ 1,391 sq ft 84, Elias Road # 01 - 15

All plans are not to scale and are subject to amendments as may be approved by the relevant authorities. Floor areas are approximate measurements and are subject to final survey. Furniture are indicative only and not provided.

EL0305\_04\_FrPInBro\_360x260-14.indd 23-24

3 BEDROOM 3 BEDROOM

TYPE C2b-pes 129 sqm/ 1,391 sq ft 92, Elias Road # 01 - 36

TYPE C3a-pes-01 130 sqm/ 1,402 sq ft 84, Elias Road # 01 - 12

TYPE C3b-pes-01 131 sqm/ 1,412 sq ft 82, Elias Road #01-11