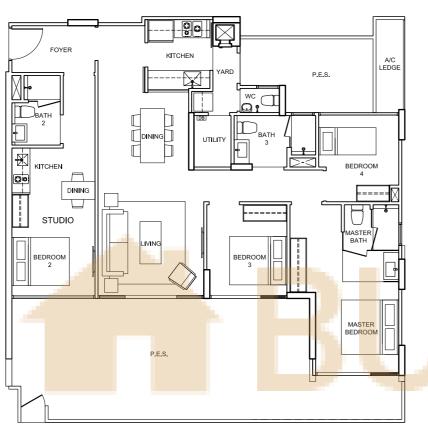

100, Elias Road # 04 - 65 # 04 - 66 # 03 - 65 # 03 - 66 # 02 - 65 # 02 - 66

EL0305\_04\_FrPInBro\_360x260-14.indd 27-28

4 BEDROOM 4 BEDROOM

TYPE D1-pes 164 sqm/ 1,768 sq ft 88, Elias Road # 01 - 27

)YCON

TYPE D2-pes 160 sqm/ 1,725 sq ft 94, Elias Road #01-45

TYPE D3-pes-02 161 sqm/ 1,735 sq ft 90, Elias Road 94, Elias Road #01-30 #01-43

EL0305\_04\_FrPInBro\_360x260-14.indd 29-30

4 BEDROOM 4 BEDROOM

TYPE D4-pes 167 sqm/ 1,800 sq ft 92, Elias Road 94, Elias Road #01-35 #01-46