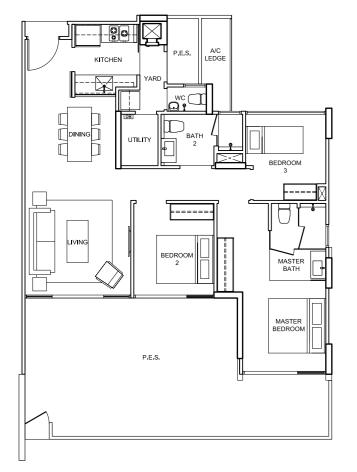

### TYPE B9

76 sqm/ 819 sq ft

84, Elias Road
# 05 - 17
# 04 - 17
# 03 - 17
# 02 - 17
# 02 - 67