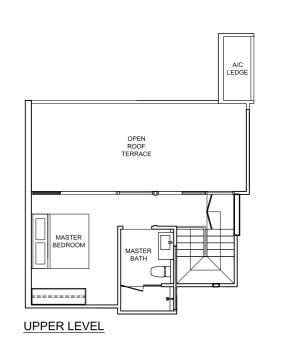

UPPER LEVEL

# BUYCOND

LOWER LEVEL

TYPE C2b-ph

152 sqm/ 1,638 sq ft

80, Elias Road