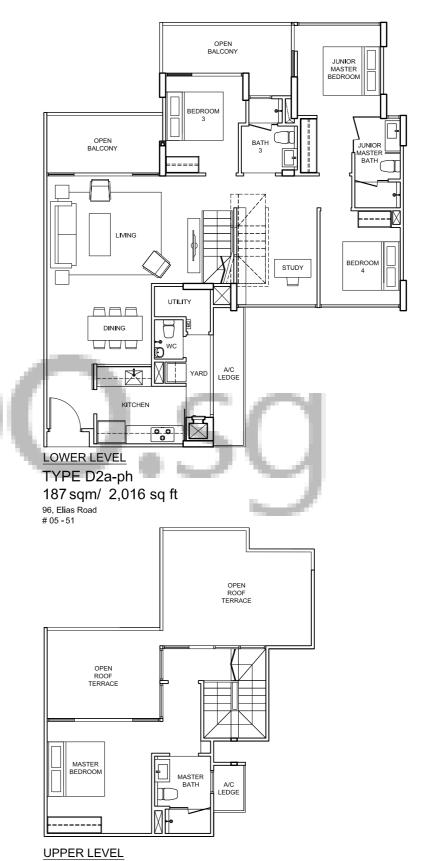

# 02 - 27 # 02 - 45

TYPE D2a 125 sqm/ 1,348 sq ft 96, Elias Road # 04 - 51 # 03 - 51 # 02 - 51

TYPE D2b 125 sqm/ 1,348 sq ft
90, Elias Road
# 04 - 30 # 04 - 43
# 03 - 30 # 03 - 43
# 02 - 30 # 02 - 43 94, Elias Road

EL0305\_04\_FrPInBro\_360x260-14.indd 31-32

4 BEDROOM - DUAL KEY 4 BEDROOM

TYPE D3a 123 sqm/ 1,326 sq ft
92, Elias Road
# 04 - 35
# 03 - 35
# 02 - 35

TYPE D3b 122 sqm/ 1,315 sq ft
94, Elias Road
#04 - 46
#03 - 46
#02 - 46