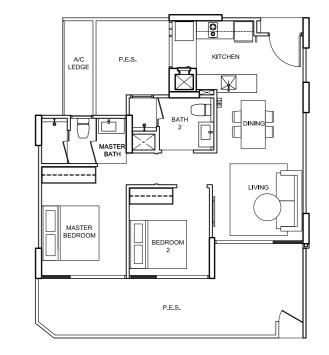

2 BEDROOM 2 BEDROOM

TYPE B2-pes-01 83 sqm/ 895 sq ft 82, Elias Road # 01 - 10

CONE

TYPE B2-pes-02 88 sqm/ 949 sq ft 82, Elias Road # 01 - 09

TYPE B3-pes-01 85 sqm/ 917 sq ft 82, Elias Road #01-07

TYPE B3-pes-02 89 sqm/ 960 sq ft 90, Elias Road #01-33