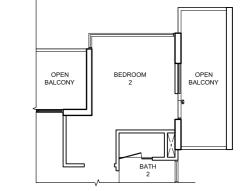

### TYPE B9

76 sqm/ 819 sq ft

84, Elias Road
# 05 - 17
# 04 - 17
# 03 - 17
# 02 - 17
# 02 - 67