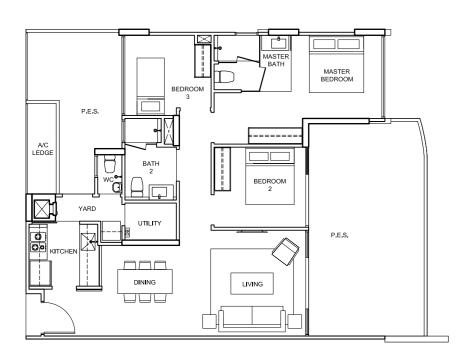

### TYPE B6

67 sqm/ 723 sq ft 82, Elias Road # 05 - 09 # 04 - 09 # 03 - 09 # 02 - 09

90, Elias Road # 05 - 29 # 04 - 29 # 03 - 29 # 02 - 29

96, Elias Road