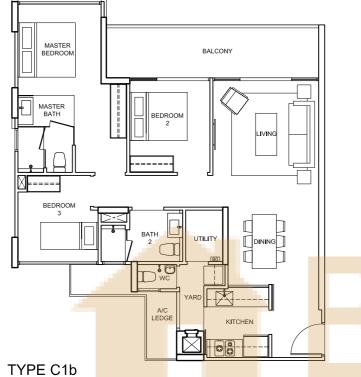

TYPE C1a-pes-04 122 sqm/ 1,315 sq ft 84, Elias Road # 01 - 13

TYPE C1b-pes-01
130 sqm/ 1,402 sq ft
90, Elias Road 92, Elias Road 94, Elias Road 901-31 #01-38 #01-42

TYPE C1b-pes-02 130 sqm/ 1,402 sq ft 92, Elias Road #01-39