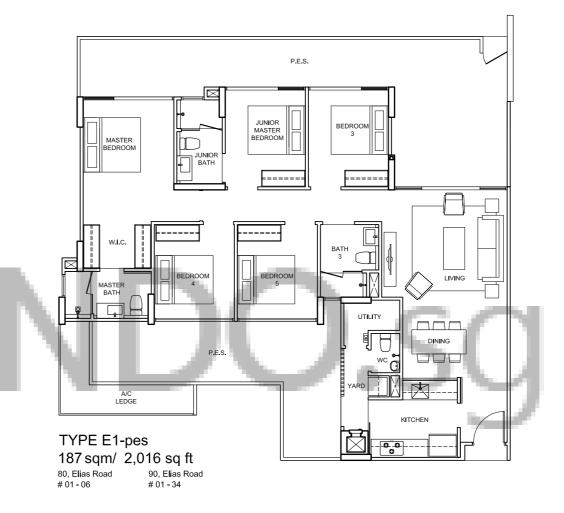

100, Elias Road # 04 - 65 # 04 - 66 # 03 - 65 # 03 - 66 # 02 - 65 # 02 - 66

EL0305\_04\_FrPInBro\_360x260-14.indd 27-28

4 BEDROOM 4 BEDROOM

TYPE D1-pes 164 sqm/ 1,768 sq ft 88, Elias Road # 01 - 27

)YCON

TYPE D2-pes 160 sqm/ 1,725 sq ft 94, Elias Road #01-45