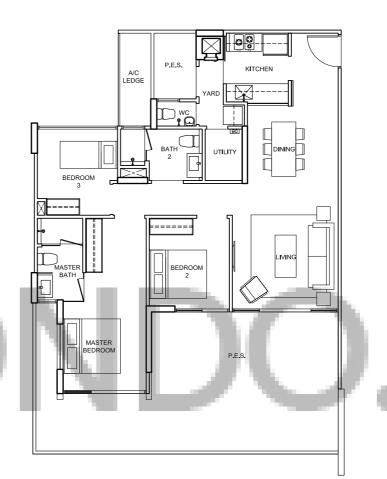

2 BEDROOM 2 BEDROOM

TYPE B2-pes-01 83 sqm/ 895 sq ft 82, Elias Road # 01 - 10

CONE

TYPE B2-pes-02 88 sqm/ 949 sq ft 82, Elias Road # 01 - 09

TYPE B3-pes-01 85 sqm/ 917 sq ft 82, Elias Road #01-07

TYPE B3-pes-02 89 sqm/ 960 sq ft 90, Elias Road #01-33

All plans are not to scale and are subject to amendments as may be approved by the relevant authorities. Floor areas are approximate measurements and are subject to final survey. Furniture are indicative only and not provided.