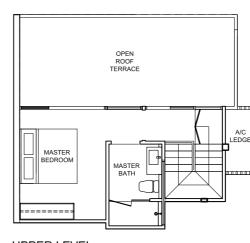

UPPER LEVEL

UPPER LEVEL

LOWER LEVEL

TYPE D1-ph

199 sqm/ 2,145 sq ft

TYPE D2b-ph

188 sqm/ 2,026 sq ft 94, Elias Road # 05 - 43 90, Elias Road # 05 - 30

All plans are not to scale and are subject to amendments as may be approved by the relevant authorities. Floor areas are approximate measurements and are subject to final survey. Furniture are indicative only and not provided.