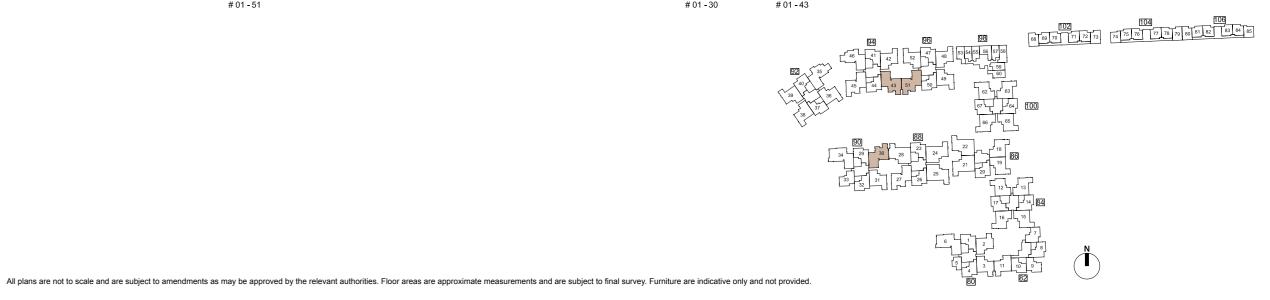

TYPE D3-pes-02 161 sqm/ 1,735 sq ft 90, Elias Road 94, Elias Road #01-30 #01-43

EL0305\_04\_FrPInBro\_360x260-14.indd 29-30

4 BEDROOM 4 BEDROOM

TYPE D4-pes 167 sqm/ 1,800 sq ft 92, Elias Road 94, Elias Road #01-35 #01-46