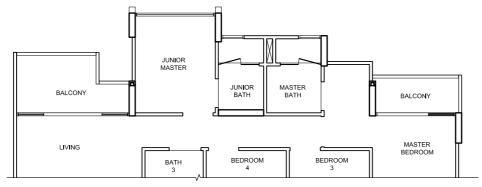

100, Elias Road # 04 - 65 # 04 - 66 # 03 - 65 # 03 - 66 # 02 - 65 # 02 - 66

EL0305\_04\_FrPInBro\_360x260-14.indd 27-28

4 BEDROOM 4 BEDROOM

TYPE D1-pes 164 sqm/ 1,768 sq ft 88, Elias Road # 01 - 27

)YCON

TYPE D2-pes 160 sqm/ 1,725 sq ft 94, Elias Road #01-45