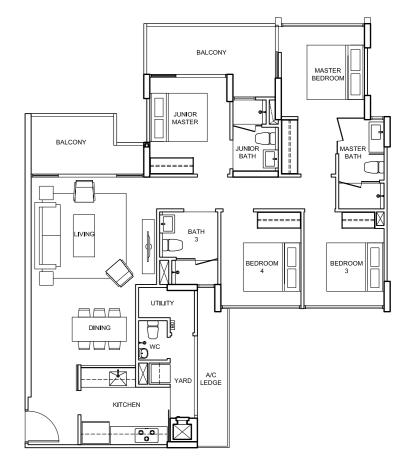

100, Elias Road # 04 - 65 # 04 - 66 # 03 - 65 # 03 - 66 # 02 - 65 # 02 - 66

EL0305\_04\_FrPInBro\_360x260-14.indd 27-28

4 BEDROOM 4 BEDROOM

TYPE D1-pes 164 sqm/ 1,768 sq ft 88, Elias Road # 01 - 27

)YCON

TYPE D2-pes 160 sqm/ 1,725 sq ft 94, Elias Road #01-45