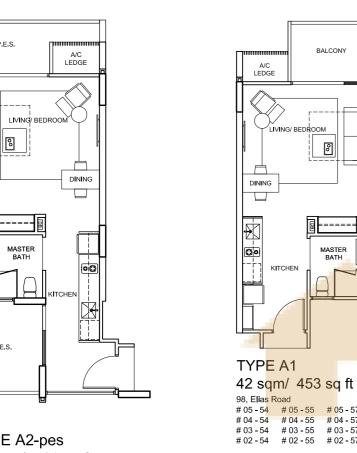

SUITE

TYPE A1-pes 42 sqm/ 453 sq ft 98, Elias Road # 01 - 54 # 01 - 55

TYPE A2-pes 52 sqm/ 561 sq ft 98, Elias Road # 01 - 53

102, Elias Road # 04 - 68 # 04 - 73 # 03 - 68 # 03 - 73 # 02 - 68 # 02 - 73

1 YPE A6b
44 sqm/ 475 sq ft