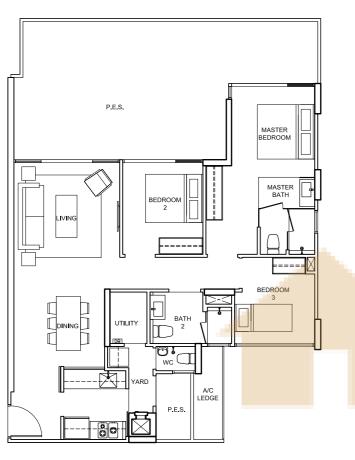

#### TYPE C1a-pes-01 130 sqm/ 1,402 sq ft

86, Elias Road # 01 - 18 # 01 - 19

TYPE C1a-pes-02 131 sqm/ 1,412 sq ft 96, Elias Road #01-52

EL0305\_04\_FrPInBro\_360x260-14.indd 19-20

3 BEDROOM 3 BEDROOM

TYPE C1a-pes-03 128 sqm/ 1,380 sq ft 100, Elias Road #01-63