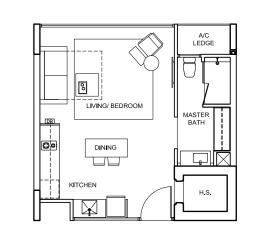

TYPE A8 42 sqm/ 453 sq ft 80, Elias Road #05 - 05 #04 - 05 #03 - 05 #02 - 05

68 69 70 71 72 73 74 75 76 77 78 79 80 81 82 83 84 85

EL0305\_04\_FrPInBro\_360x260-14.indd 11-12

2 BEDROOM 2 BEDROOM

TYPE B1-pes-01 88 sqm/ 949 sq ft