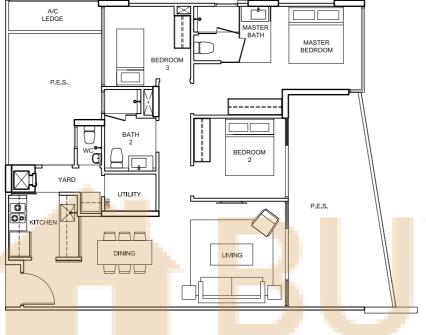

### TYPE B6

67 sqm/ 723 sq ft 82, Elias Road # 05 - 09 # 04 - 09 # 03 - 09 # 02 - 09

90, Elias Road # 05 - 29 # 04 - 29 # 03 - 29 # 02 - 29

96, Elias Road