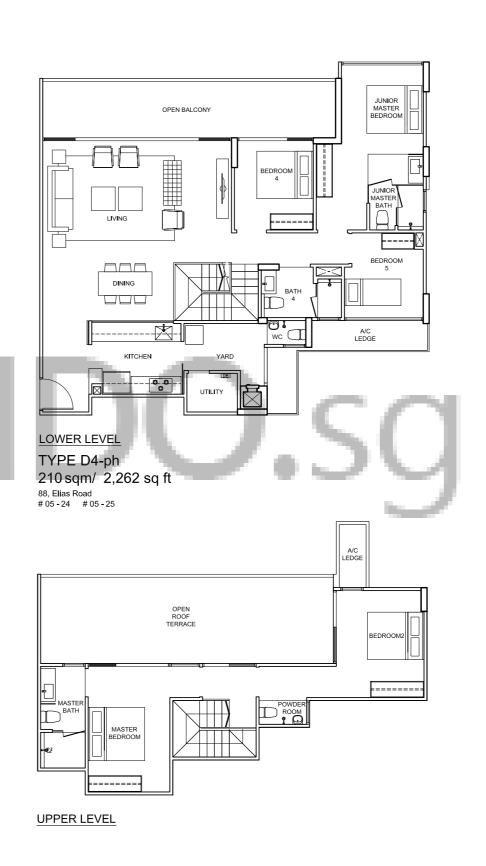

TYPE D3-pes-02 161 sqm/ 1,735 sq ft 90, Elias Road 94, Elias Road #01-30 #01-43

EL0305\_04\_FrPInBro\_360x260-14.indd 29-30

4 BEDROOM 4 BEDROOM

TYPE D4-pes 167 sqm/ 1,800 sq ft 92, Elias Road 94, Elias Road #01-35 #01-46