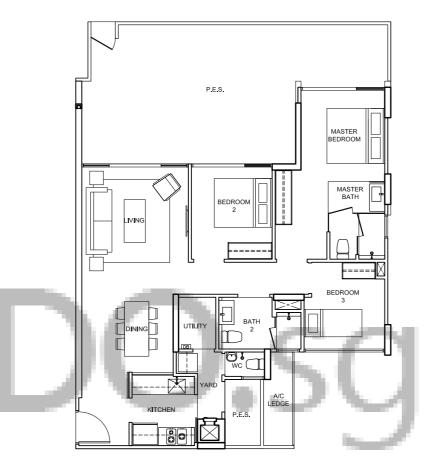

#### TYPE C1a-pes-01 130 sqm/ 1,402 sq ft

86, Elias Road # 01 - 18 # 01 - 19

TYPE C1a-pes-02 131 sqm/ 1,412 sq ft 96, Elias Road #01-52

EL0305\_04\_FrPInBro\_360x260-14.indd 19-20

3 BEDROOM 3 BEDROOM

TYPE C1a-pes-03 128 sqm/ 1,380 sq ft 100, Elias Road #01-63

TYPE C1a-pes-04 122 sqm/ 1,315 sq ft 84, Elias Road # 01 - 13

TYPE C1b-pes-01
130 sqm/ 1,402 sq ft
90, Elias Road 92, Elias Road 94, Elias Road 901-31 #01-38 #01-42

TYPE C1b-pes-02 130 sqm/ 1,402 sq ft 92, Elias Road #01-39