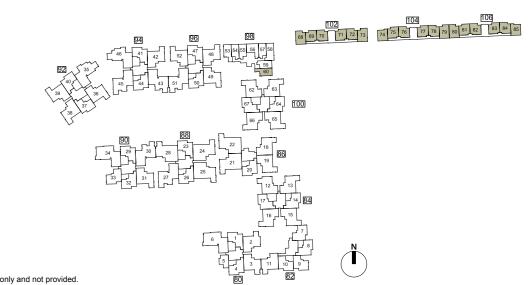

TYPE C3b-pes-02 130 sqm/ 1,402 sq ft 80, Elias Road # 01-02

68 69 70 71 72 73 74 75 76 77 78 79 80 81 82 83 84 85

TYPE C4-pes 130 sqm/ 1,402 sq ft 80, Elias Road #01-03

All plans are not to scale and are subject to amendments as may be approved by the relevant authorities. Floor areas are approximate measurements and are subject to final survey. Furniture are indicative only and not provided.