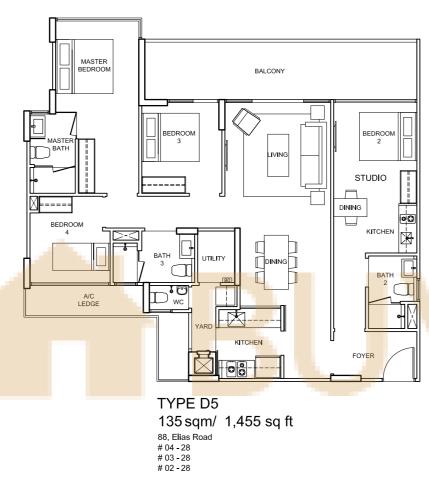

TYPE D5-pes-01 169 sqm/ 1,821 sq ft 88, Elias Road #01-24

TYPE D5-pes-02 169 sqm/ 1,821 sq ft 86, Elias Road #01-22

EL0305\_04\_FrPInBro\_360x260-14.indd 33-34

TYPE D5-pes-03 170 sqm/ 1,832 sq ft 86, Elias Road # 01 - 21