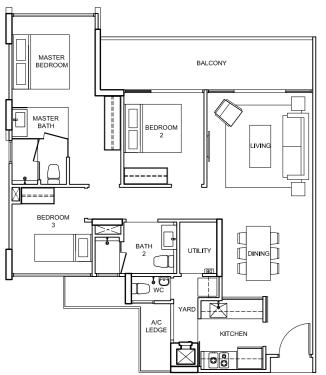

TYPE C1a-pes-04 122 sqm/ 1,315 sq ft 84, Elias Road # 01 - 13

TYPE C1b-pes-01
130 sqm/ 1,402 sq ft
90, Elias Road 92, Elias Road 94, Elias Road 901-31 #01-38 #01-42

TYPE C1b-pes-02 130 sqm/ 1,402 sq ft 92, Elias Road #01-39