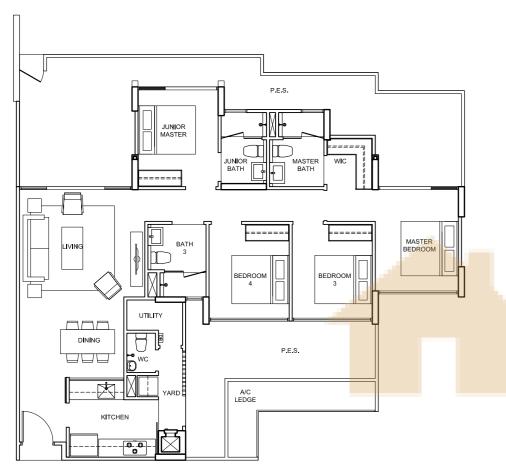

TYPE D3-pes-02 161 sqm/ 1,735 sq ft 90, Elias Road 94, Elias Road #01-30 #01-43

EL0305\_04\_FrPInBro\_360x260-14.indd 29-30

4 BEDROOM 4 BEDROOM

TYPE D4-pes 167 sqm/ 1,800 sq ft 92, Elias Road 94, Elias Road #01-35 #01-46