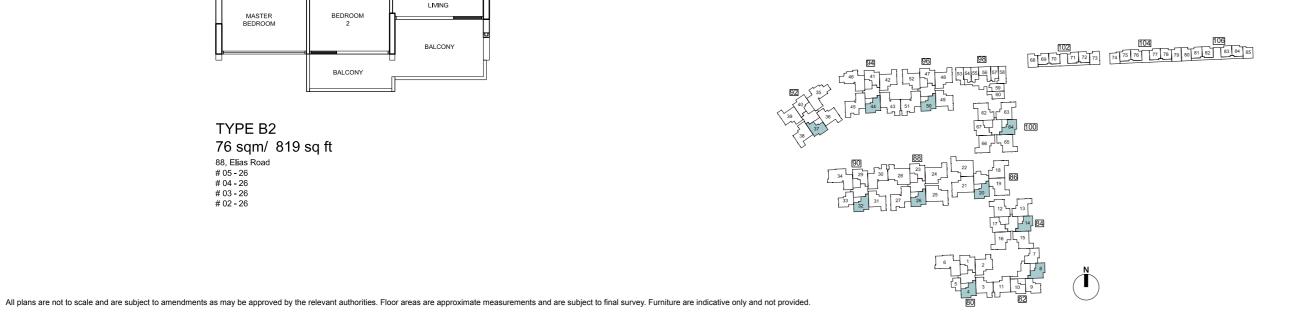

TYPE B2
76 sqm/ 819 sq ft
88, Elias Road
# 05 - 26
# 04 - 26
# 03 - 26
# 02 - 26