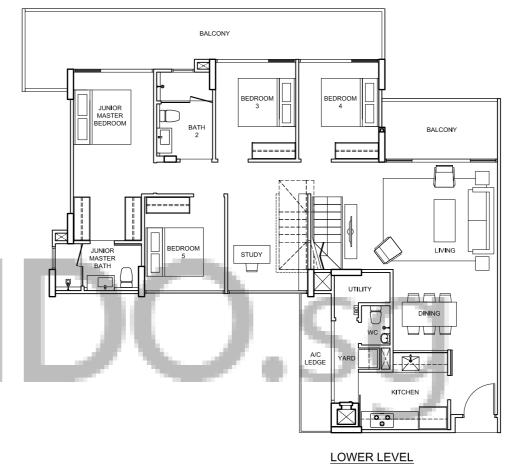

UPPER LEVEL

LOWER LEVEL

TYPE D1-ph

199 sqm/ 2,145 sq ft

TYPE D2b-ph

188 sqm/ 2,026 sq ft 94, Elias Road # 05 - 43 90, Elias Road # 05 - 30

All plans are not to scale and are subject to amendments as may be approved by the relevant authorities. Floor areas are approximate measurements and are subject to final survey. Furniture are indicative only and not provided.