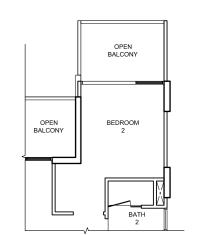

### TYPE B9

76 sqm/ 819 sq ft

84, Elias Road
# 05 - 17
# 04 - 17
# 03 - 17
# 02 - 17
# 02 - 67