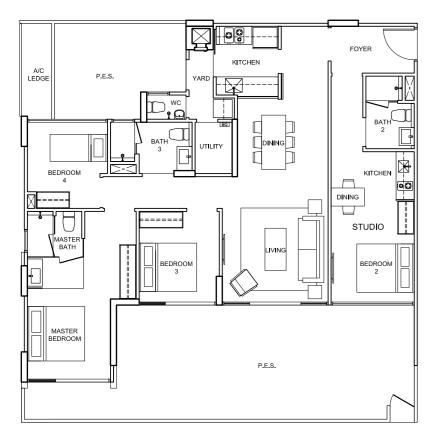

#### TYPE C1a-pes-01 130 sqm/ 1,402 sq ft

86, Elias Road # 01 - 18 # 01 - 19

TYPE C1a-pes-02 131 sqm/ 1,412 sq ft 96, Elias Road #01-52

EL0305\_04\_FrPInBro\_360x260-14.indd 19-20

3 BEDROOM 3 BEDROOM

TYPE C1a-pes-03 128 sqm/ 1,380 sq ft 100, Elias Road #01-63

TYPE C1a-pes-04 122 sqm/ 1,315 sq ft 84, Elias Road # 01 - 13

TYPE C1b-pes-01
130 sqm/ 1,402 sq ft
90, Elias Road 92, Elias Road 94, Elias Road 901-31 #01-38 #01-42

TYPE C1b-pes-02 130 sqm/ 1,402 sq ft 92, Elias Road #01-39