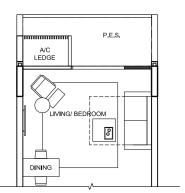

SUITE

TYPE A1-pes 42 sqm/ 453 sq ft 98, Elias Road # 01 - 54 # 01 - 55

TYPE A2-pes 52 sqm/ 561 sq ft 98, Elias Road # 01 - 53

102, Elias Road # 04 - 68 # 04 - 73 # 03 - 68 # 03 - 73 # 02 - 68 # 02 - 73

1 YPE A6b
44 sqm/ 475 sq ft