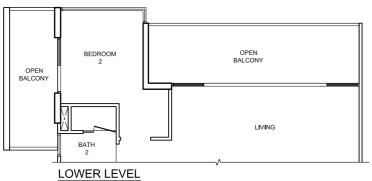

# 05 - 52

96, Elias Road 100, Elias Road # 05 - 63

151 sqm/ 1,628 sq ft

86, Elias Road # 05 - 18 # 05 - 19

LOWER LEVEL

92, Elias Road # 05 - 38 100, Elias Road # 05 - 65

LOWER LEVEL TYPE C1b-ph-02 159 sqm/ 1,714 sq ft 94, Elias Road # 05 - 42