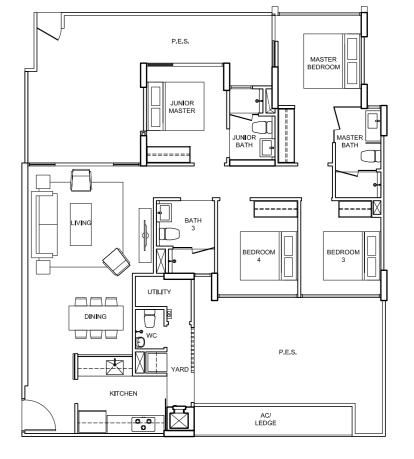

100, Elias Road # 04 - 65 # 04 - 66 # 03 - 65 # 03 - 66 # 02 - 65 # 02 - 66

EL0305\_04\_FrPInBro\_360x260-14.indd 27-28

4 BEDROOM 4 BEDROOM

TYPE D1-pes 164 sqm/ 1,768 sq ft 88, Elias Road # 01 - 27

)YCON

TYPE D2-pes 160 sqm/ 1,725 sq ft 94, Elias Road #01-45