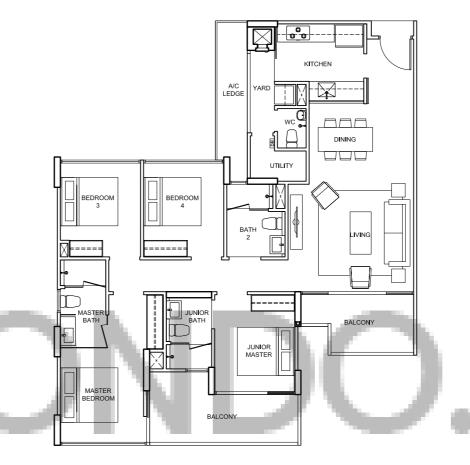

TYPE D3-pes-02 161 sqm/ 1,735 sq ft 90, Elias Road 94, Elias Road #01-30 #01-43

EL0305\_04\_FrPInBro\_360x260-14.indd 29-30

4 BEDROOM 4 BEDROOM

TYPE D4-pes 167 sqm/ 1,800 sq ft 92, Elias Road 94, Elias Road #01-35 #01-46