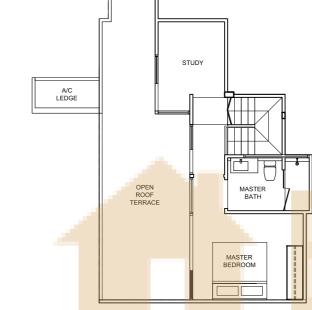

UPPER LEVEL

LOWER LEVEL

TYPE D1-ph

199 sqm/ 2,145 sq ft

TYPE D2b-ph

188 sqm/ 2,026 sq ft 94, Elias Road # 05 - 43 90, Elias Road # 05 - 30

All plans are not to scale and are subject to amendments as may be approved by the relevant authorities. Floor areas are approximate measurements and are subject to final survey. Furniture are indicative only and not provided.

86, Elias Road # 05 - 21 # 05 - 22

PENTHOUSE - 5 BEDROOM PENTHOUSE - 5 + 1 BEDROOM

LOWER LEVEL

TYPE D5-ph

205 sqm/ 2,208 sq ft 88, Elias Road # 05 - 28

TYPE E1-ph
227 sqm/ 2,446 sq ft
80, Elias Road
# 05 - 06 # 05 - 34