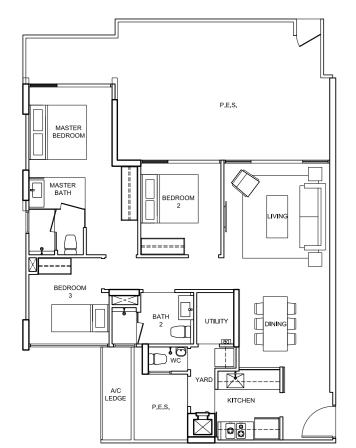

TYPE C1a-pes-04 122 sqm/ 1,315 sq ft 84, Elias Road # 01 - 13

TYPE C1b-pes-01
130 sqm/ 1,402 sq ft
90, Elias Road 92, Elias Road 94, Elias Road 901-31 #01-38 #01-42

TYPE C1b-pes-02 130 sqm/ 1,402 sq ft 92, Elias Road #01-39