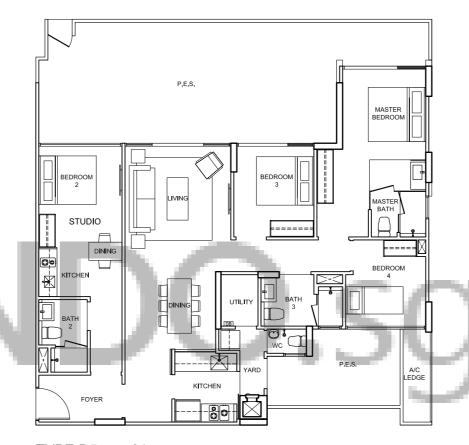

100, Elias Road # 04 - 65 # 04 - 66 # 03 - 65 # 03 - 66 # 02 - 65 # 02 - 66

EL0305\_04\_FrPInBro\_360x260-14.indd 27-28

4 BEDROOM 4 BEDROOM

TYPE D1-pes 164 sqm/ 1,768 sq ft 88, Elias Road # 01 - 27

)YCON

TYPE D2-pes 160 sqm/ 1,725 sq ft 94, Elias Road #01-45