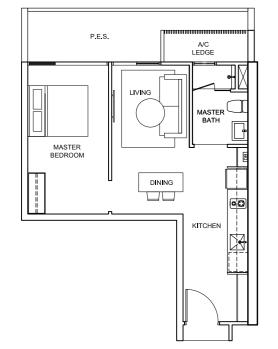

SUITE

TYPE A1-pes 42 sqm/ 453 sq ft 98, Elias Road # 01 - 54 # 01 - 55

TYPE A2-pes 52 sqm/ 561 sq ft 98, Elias Road # 01 - 53

102, Elias Road # 04 - 68 # 04 - 73 # 03 - 68 # 03 - 73 # 02 - 68 # 02 - 73

1 YPE A6b
44 sqm/ 475 sq ft