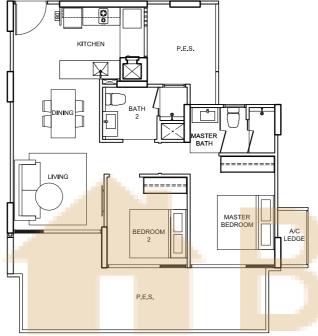

2 BEDROOM 2 BEDROOM

TYPE B2-pes-01 83 sqm/ 895 sq ft 82, Elias Road # 01 - 10

CONE

TYPE B2-pes-02 88 sqm/ 949 sq ft 82, Elias Road # 01 - 09

TYPE B3-pes-01 85 sqm/ 917 sq ft 82, Elias Road #01-07

TYPE B3-pes-02 89 sqm/ 960 sq ft 90, Elias Road #01-33