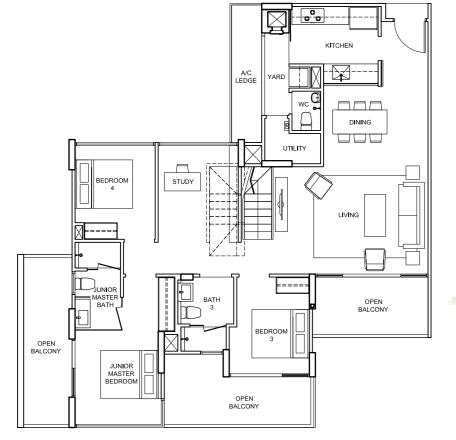

UPPER LEVEL

LOWER LEVEL

TYPE D1-ph

199 sqm/ 2,145 sq ft

TYPE D2b-ph

188 sqm/ 2,026 sq ft 94, Elias Road # 05 - 43 90, Elias Road # 05 - 30

All plans are not to scale and are subject to amendments as may be approved by the relevant authorities. Floor areas are approximate measurements and are subject to final survey. Furniture are indicative only and not provided.