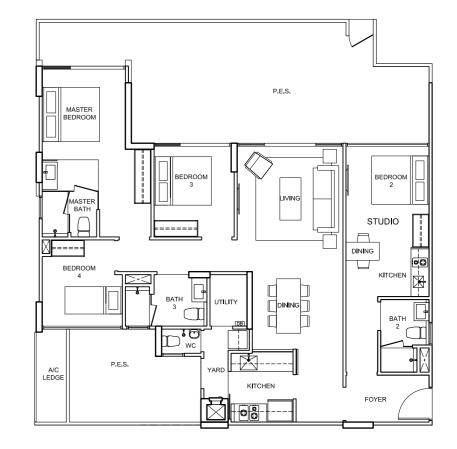

100, Elias Road # 04 - 65 # 04 - 66 # 03 - 65 # 03 - 66 # 02 - 65 # 02 - 66

EL0305\_04\_FrPInBro\_360x260-14.indd 27-28

4 BEDROOM 4 BEDROOM

TYPE D1-pes 164 sqm/ 1,768 sq ft 88, Elias Road # 01 - 27

)YCON

TYPE D2-pes 160 sqm/ 1,725 sq ft 94, Elias Road #01-45

TYPE D3-pes-02 161 sqm/ 1,735 sq ft 90, Elias Road 94, Elias Road #01-30 #01-43

EL0305\_04\_FrPInBro\_360x260-14.indd 29-30

4 BEDROOM 4 BEDROOM

TYPE D4-pes 167 sqm/ 1,800 sq ft 92, Elias Road 94, Elias Road #01-35 #01-46