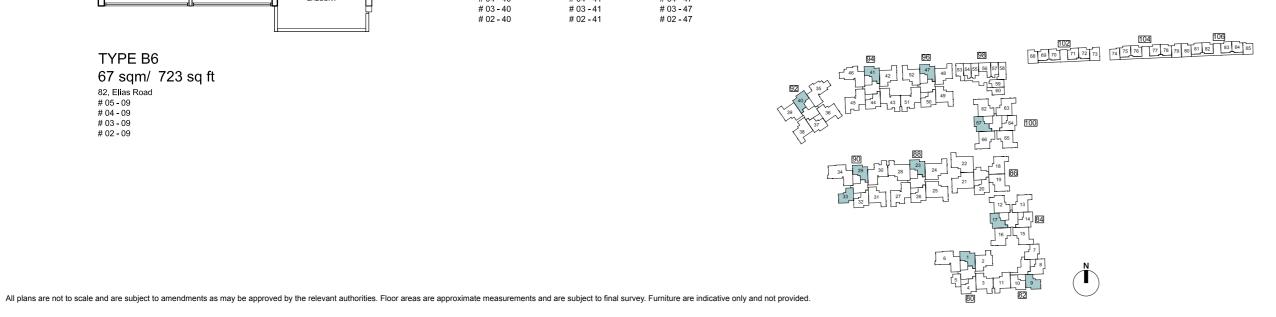

### TYPE B6

67 sqm/ 723 sq ft 82, Elias Road # 05 - 09 # 04 - 09 # 03 - 09 # 02 - 09

90, Elias Road # 05 - 29 # 04 - 29 # 03 - 29 # 02 - 29

96, Elias Road