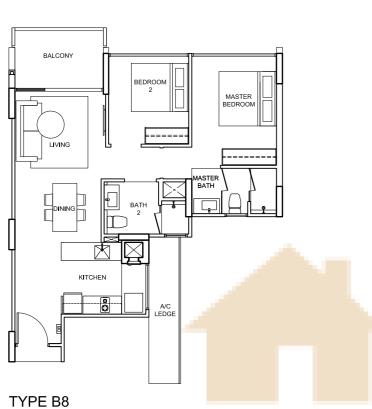

### TYPE B6

67 sqm/ 723 sq ft 82, Elias Road # 05 - 09 # 04 - 09 # 03 - 09 # 02 - 09

90, Elias Road # 05 - 29 # 04 - 29 # 03 - 29 # 02 - 29

96, Elias Road

# 05 - 47 # 04 - 47 # 03 - 47 # 02 - 47

72 sqm/ 776 sq ft
80, Elias Road 88, Elias Road