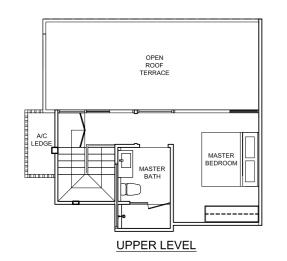

ias Road #01-22





EL0305\_04\_FrPInBro\_360x260-14.indd 33-34



TYPE D5-pes-03 170 sqm/ 1,832 sq ft 86, Elias Road # 01 - 21



TYPE D6-pes 168 sqm/ 1,810 sq ft 88, Elias Road # 01 - 25



TYPE D7-pes 172 sqm/ 1,853 sq ft 88, Elias Road # 01 - 28





EL0305\_04\_FrPInBro\_360x260-14.indd 35-36

4 BEDROOM - DUAL KEY













All plans are not to scale and are subject to amendments as may be approved by the relevant authorities. Floor areas are approximate measurements and are subject to final survey. Furniture are indicative only and not provided.

EL0305\_04\_FrPInBro\_360x260-14.indd 37-38

86, Elias Road # 04 - 22 # 03 - 22 # 02 - 22





TYPE C1a-ph-02

159 sqm/ 1,714 sq ft 84, Elias Road # 05 - 13 100, Elias Road # 05 - 62

# 05 - 52

96, Elias Road 100, Elias Road # 05 - 63



151 sqm/ 1,628 sq ft

86, Elias Road # 05 - 18 # 05 - 19







LOWER LEVEL

92, Elias Road # 05 - 38 100, Elias Road # 05 - 65

LOWER LEVEL TYPE C1b-ph-02 159 sqm/ 1,714 sq ft 94, Elias Road # 05 - 42

TYPE C1b-ph-03 155 sqm/ 1,671 sq ft 96, Elias Road # 05 - 48



LOWER LEVEL TYPE C1b-ph-04 157 sqm/ 1,693 sq ft 84, Elias Road # 05 - 15

TYPE C1b-ph-01 158 sqm/ 1,704 sq ft 92, Elias Road # 05 - 39







All plans are not to scale and are subject to amendments as may be approved by the relevant authorities. Floor areas are approximate measurements and are subject to final survey. Furniture are indicative only and not provided.

EL0305\_04\_FrPInBro\_360x260-14.indd 39-40



LOWER LEVEL
TYPE C2a-ph
162 sqm/ 1,746 sq ft
84, Elias Road
# 05 - 12

All plans are not to scale and are subject