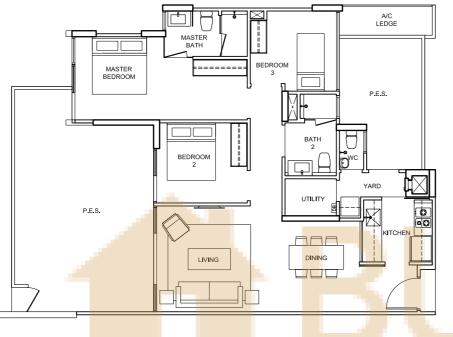

88, Elias Road # 01 - 26

90, Elias Road # 01 - 32

92, Elias Road # 01 - 37

94, Elias Road

MASTER BEDROOM

TYPE B1-pes-02 82 sqm/ 884 sq ft 100, Elias Road # 01 - 64

TYPE B1-pes-03 82 sqm/ 884 sq ft

84, Elias Road

TYPE B1-pes-05 85 sqm/ 917 sq ft

80, Elias Road # 01 - 04

TYPE B1-pes-08 88 sqm/ 949 sq ft

80, Elias Road # 01 - 01 92, Elias Road

84, Elias Road # 01 - 17 94, Elias Road # 01 - 41

90, Elias Road # 01 - 29 100, Elias Road # 01 - 67

P.E.S.

BEDROOM

TYPE B1-pes-09

82 sqm/ 884 sq ft 96, Elias Road # 01 - 47

TYPE B1-pes-07 80 sqm/ 862 sq ft 86, Elias Road #01-20

All plans are not to scale and are subject to amendments as may be approved by the relevant authorities. Floor areas are approximate measurements and are subject to final survey. Furniture are indicative only and not provided.

LIVING MASTER BEDROOM BEDROOM

TYPE B1-pes-04 82 sqm/ 884 sq ft 82, Elias Road

EL0305\_04\_FrPInBro\_360x260-14.indd 13-14

All plans are not to scale and are subject to amendments as may be approved by the relevant authorities. Floor areas are approximate measurements and are subject to final survey. Furniture are indicative only and not provided.