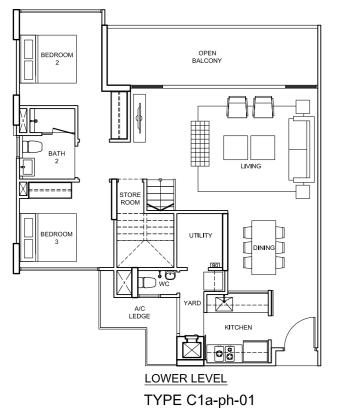

#### TYPE C1a-pes-01 130 sqm/ 1,402 sq ft

86, Elias Road # 01 - 18 # 01 - 19

TYPE C1a-pes-02 131 sqm/ 1,412 sq ft 96, Elias Road #01-52

EL0305\_04\_FrPInBro\_360x260-14.indd 19-20

3 BEDROOM 3 BEDROOM

TYPE C1a-pes-03 128 sqm/ 1,380 sq ft 100, Elias Road #01-63