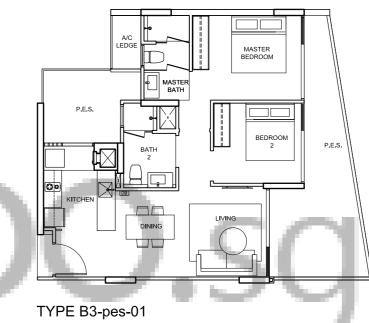

2 BEDROOM 2 BEDROOM

TYPE B2-pes-01 83 sqm/ 895 sq ft 82, Elias Road # 01 - 10

CONE

TYPE B2-pes-02 88 sqm/ 949 sq ft 82, Elias Road # 01 - 09

TYPE B3-pes-01 85 sqm/ 917 sq ft 82, Elias Road #01-07

TYPE B3-pes-02 89 sqm/ 960 sq ft 90, Elias Road #01-33