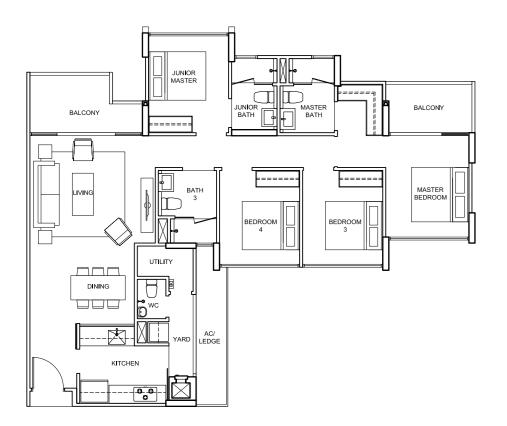

100, Elias Road # 04 - 65 # 04 - 66 # 03 - 65 # 03 - 66 # 02 - 65 # 02 - 66

EL0305\_04\_FrPInBro\_360x260-14.indd 27-28

4 BEDROOM 4 BEDROOM

TYPE D1-pes 164 sqm/ 1,768 sq ft 88, Elias Road # 01 - 27

)YCON

TYPE D2-pes 160 sqm/ 1,725 sq ft 94, Elias Road #01-45