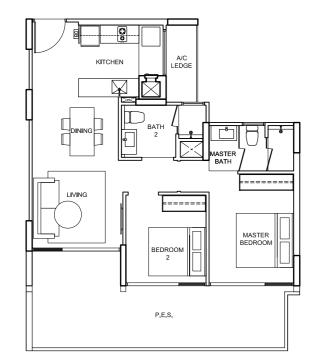

01 - 41

90, Elias Road # 01 - 29 100, Elias Road # 01 - 67



P.E.S.

BEDROOM

TYPE B1-pes-09

82 sqm/ 884 sq ft 96, Elias Road # 01 - 47

TYPE B1-pes-07 80 sqm/ 862 sq ft 86, Elias Road #01-20

All plans are not to scale and are subject to amendments as may be approved by the relevant authorities. Floor areas are approximate measurements and are subject to final survey. Furniture are indicative only and not provided.



LIVING MASTER BEDROOM BEDROOM

TYPE B1-pes-04 82 sqm/ 884 sq ft 82, Elias Road

EL0305\_04\_FrPInBro\_360x260-14.indd 13-14

All plans are not to scale and are subject to amendments as may be approved by the relevant authorities. Floor areas are approximate measurements and are subject to final survey. Furniture are indicative only and not provided.

2 BEDROOM 2 BEDROOM



TYPE B2-pes-01 83 sqm/ 895 sq ft 82, Elias Road # 01 - 10



CONE

TYPE B2-pes-02 88 sqm/ 949 sq ft 82, Elias Road # 01 - 09



TYPE B3-pes-01 85 sqm/ 917 sq ft 82, Elias Road #01-07



TYPE B3-pes-02 89 sqm/ 960 sq ft 90, Elias Road #01-33



All plans are not to scale and are subject to amendments as may be approved by the relevant authorities. Floor areas are approximate measurements and are subject to final survey. Furniture are indicative only and not provided.

EL0305\_04\_FrPInBro\_360x260-14.indd 15-16

2 BEDROOM 2 BEDROOM



#### TYPE B1

#### 72 sgm/ 776 sg ft

| 12 391111 11   | 0 39 10        |                |                  |
|----------------|----------------|----------------|------------------|
| 80, Elias Road | 82, Elias Road | 84, Elias Road | 90, Elias Road   |
| #