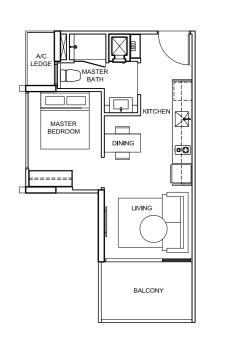

TYPE A8 42 sqm/ 453 sq ft 80, Elias Road #05 - 05 #04 - 05 #03 - 05 #02 - 05

68 69 70 71 72 73 74 75 76 77 78 79 80 81 82 83 84 85

EL0305\_04\_FrPInBro\_360x260-14.indd 11-12

2 BEDROOM 2 BEDROOM

TYPE B1-pes-01 88 sqm/ 949 sq ft