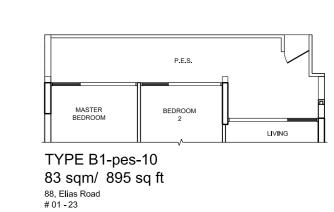

2 BEDROOM 2 BEDROOM

TYPE B2-pes-01 83 sqm/ 895 sq ft 82, Elias Road # 01 - 10

CONE

TYPE B2-pes-02 88 sqm/ 949 sq ft 82, Elias Road # 01 - 09

TYPE B3-pes-01 85 sqm/ 917 sq ft 82, Elias Road #01-07

TYPE B3-pes-02 89 sqm/ 960 sq ft 90, Elias Road #01-33