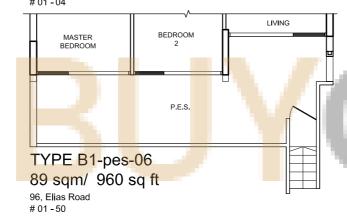

TYPE B1-pes-05 85 sqm/ 917 sq ft

80, Elias Road # 01 - 04

TYPE B1-pes-08 88 sqm/ 949 sq ft

80, Elias Road # 01 - 01 92, Elias Road

84, Elias Road # 01 - 17 94, Elias Road # 01 - 41

90, Elias Road # 01 - 29 100, Elias Road # 01 - 67