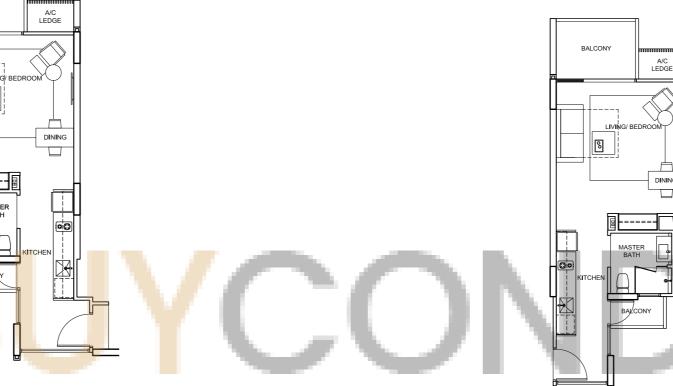

106, Elias Road
74 # 04 - 85
# 03 - 85
# 02 - 85

| TYPE A7                     |                  |                 |           |  |  |
|-----------------------------|------------------|-----------------|-----------|--|--|
| 41 sqr                      | n/ 442 sq ft     | 40 sqr          | m/ 432 sq |  |  |
| 02, Elias Road              |                  | 102, Elias Road |           |  |  |
| 4 04 - 69                   | # 04 - 72        | # 04 - 70       | # 04 - 71 |  |  |
| 69 - 60                     | # 03 - 72        | # 03 - 70       | # 03 - 71 |  |  |
| 02 - 69                     | # 02 - 72        | # 02 - 70       | # 02 - 71 |  |  |
| 04, Elias Road              |                  | 104, Elias Road |           |  |  |
| 4 04 - 75                   | # 04 - 78        | # 04 - 76       | # 04 - 77 |  |  |
| <sup>‡</sup> 03 <b>-</b> 75 | # 03 <b>-</b> 78 | # 03 - 76       | # 03 - 77 |  |  |
| 02 - 75                     | # 02 - 78        | # 02 - 76       | # 02 - 77 |  |  |
| 06, Elias Road              |                  | 106, Elias Road |           |  |  |
| 4 04 - 81                   | # 04 - 84        | # 04 - 82       | # 04 - 83 |  |  |
| £ 03 <b>-</b> 81            | # 03 - 84        | # 03 - 82       | # 03 - 83 |  |  |
| 02 - 81                     | # 02 - 84        | # 02 - 82       | # 02 - 83 |  |  |