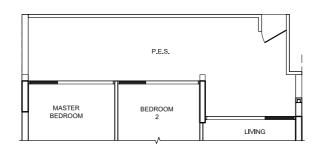

2 BEDROOM 2 BEDROOM

TYPE B2-pes-01 83 sqm/ 895 sq ft 82, Elias Road # 01 - 10

CONE

TYPE B2-pes-02 88 sqm/ 949 sq ft 82, Elias Road # 01 - 09

TYPE B3-pes-01 85 sqm/ 917 sq ft 82, Elias Road #01-07

TYPE B3-pes-02 89 sqm/ 960 sq ft 90, Elias Road #01-33