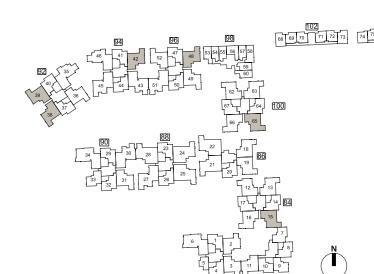

SUITE

TYPE A1-pes 42 sqm/ 453 sq ft 98, Elias Road # 01 - 54 # 01 - 55

TYPE A2-pes 52 sqm/ 561 sq ft 98, Elias Road # 01 - 53

102, Elias Road # 04 - 68 # 04 - 73 # 03 - 68 # 03 - 73 # 02 - 68 # 02 - 73

1 YPE A6b
44 sqm/ 475 sq ft

106, Elias Road
74 # 04 - 85
# 03 - 85
# 02 - 85

| TYPE A7                     |                  |                 |           |  |  |
|-----------------------------|------------------|-----------------|-----------|--|--|
| 41 sqr                      | n/ 442 sq ft     | 40 sqr          | m/ 432 sq |  |  |
| 02, Elias Road              |                  | 102, Elias Road |           |  |  |
| 4 04 - 69                   | # 04 - 72        | # 04 - 70       | # 04 - 71 |  |  |
| 69 - 60                     | # 03 - 72        | # 03 - 70       | # 03 - 71 |  |  |
| 02 - 69                     | # 02 - 72        | # 02 - 70       | # 02 - 71 |  |  |
| 04, Elias Road              |                  | 104, Elias Road |           |  |  |
| 4 04 - 75                   | # 04 - 78        | # 04 - 76       | # 04 - 77 |  |  |
| <sup>‡</sup> 03 <b>-</b> 75 | # 03 <b>-</b> 78 | # 03 - 76       | # 03 - 77 |  |  |
| 02 - 75                     | # 02 - 78        | # 02 - 76       | # 02 - 77 |  |  |
| 06, Elias Road              |                  | 106, Elias Road |           |  |  |
| 4 04 - 81                   | # 04 - 84        | # 04 - 82       | # 04 - 83 |  |  |
| £ 03 <b>-</b> 81            | # 03 - 84        | # 03 - 82       | # 03 - 83 |  |  |
| 02 - 81                     | # 02 - 84        | # 02 - 82       | # 02 - 83 |  |  |