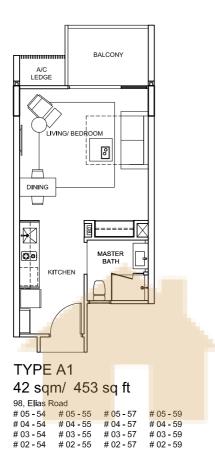

SUITE

TYPE A1-pes 42 sqm/ 453 sq ft 98, Elias Road # 01 - 54 # 01 - 55

TYPE A2-pes 52 sqm/ 561 sq ft 98, Elias Road # 01 - 53

102, Elias Road # 04 - 68 # 04 - 73 # 03 - 68 # 03 - 73 # 02 - 68 # 02 - 73

1 YPE A6b
44 sqm/ 475 sq ft