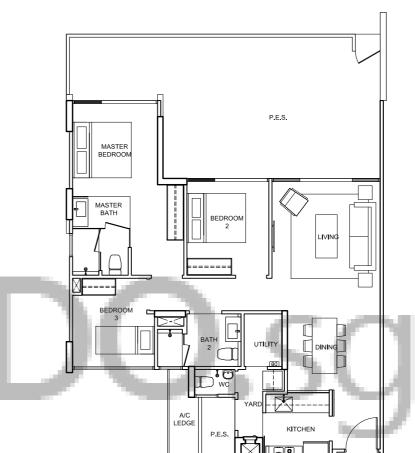

100, Elias Road # 04 - 65 # 04 - 66 # 03 - 65 # 03 - 66 # 02 - 65 # 02 - 66

EL0305\_04\_FrPInBro\_360x260-14.indd 27-28

4 BEDROOM 4 BEDROOM

TYPE D1-pes 164 sqm/ 1,768 sq ft 88, Elias Road # 01 - 27

)YCON

TYPE D2-pes 160 sqm/ 1,725 sq ft 94, Elias Road #01-45

TYPE D3-pes-02 161 sqm/ 1,735 sq ft 90, Elias Road 94, Elias Road #01-30 #01-43

EL0305\_04\_FrPInBro\_360x260-14.indd 29-30

4 BEDROOM 4 BEDROOM

TYPE D4-pes 167 sqm/ 1,800 sq ft 92, Elias Road 94, Elias Road #01-35 #01-46