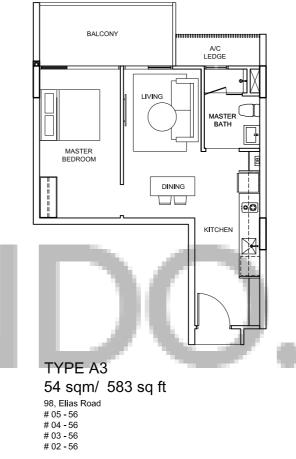

SUITE

TYPE A1-pes 42 sqm/ 453 sq ft 98, Elias Road # 01 - 54 # 01 - 55

TYPE A2-pes 52 sqm/ 561 sq ft 98, Elias Road # 01 - 53

102, Elias Road # 04 - 68 # 04 - 73 # 03 - 68 # 03 - 73 # 02 - 68 # 02 - 73

1 YPE A6b
44 sqm/ 475 sq ft