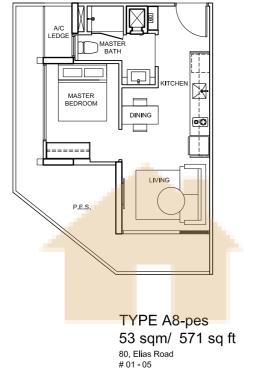

TYPE A8 42 sqm/ 453 sq ft 80, Elias Road #05 - 05 #04 - 05 #03 - 05 #02 - 05

68 69 70 71 72 73 74 75 76 77 78 79 80 81 82 83 84 85

EL0305\_04\_FrPInBro\_360x260-14.indd 11-12

2 BEDROOM 2 BEDROOM

TYPE B1-pes-01 88 sqm/ 949 sq ft