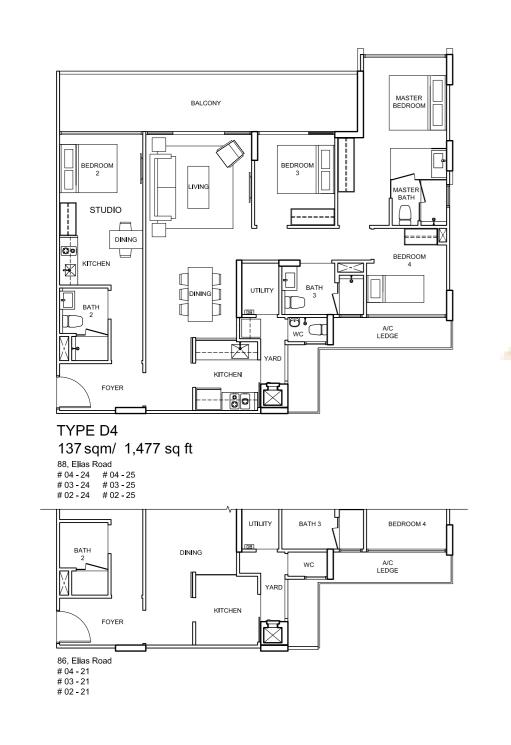

100, Elias Road # 04 - 65 # 04 - 66 # 03 - 65 # 03 - 66 # 02 - 65 # 02 - 66

EL0305\_04\_FrPInBro\_360x260-14.indd 27-28

4 BEDROOM 4 BEDROOM

TYPE D1-pes 164 sqm/ 1,768 sq ft 88, Elias Road # 01 - 27

)YCON

TYPE D2-pes 160 sqm/ 1,725 sq ft 94, Elias Road #01-45