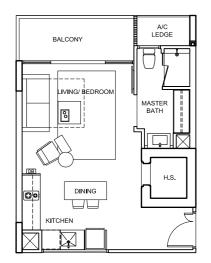

106, Elias Road
74 # 04 - 85
# 03 - 85
# 02 - 85

| TYPE A7                     |                  |                 |           |  |  |
|-----------------------------|------------------|-----------------|-----------|--|--|
| 41 sqr                      | n/ 442 sq ft     | 40 sqr          | m/ 432 sq |  |  |
| 02, Elias Road              |                  | 102, Elias Road |           |  |  |
| 4 04 - 69                   | # 04 - 72        | # 04 - 70       | # 04 - 71 |  |  |
| 69 - 60                     | # 03 - 72        | # 03 - 70       | # 03 - 71 |  |  |
| 02 - 69                     | # 02 - 72        | # 02 - 70       | # 02 - 71 |  |  |
| 04, Elias Road              |                  | 104, Elias Road |           |  |  |
| 4 04 - 75                   | # 04 - 78        | # 04 - 76       | # 04 - 77 |  |  |
| <sup>‡</sup> 03 <b>-</b> 75 | # 03 <b>-</b> 78 | # 03 - 76       | # 03 - 77 |  |  |
| 02 - 75                     | # 02 - 78        | # 02 - 76       | # 02 - 77 |  |  |
| 06, Elias Road              |                  | 106, Elias Road |           |  |  |
| 4 04 - 81                   | # 04 - 84        | # 04 - 82       | # 04 - 83 |  |  |
| £ 03 <b>-</b> 81            | # 03 - 84        | # 03 - 82       | # 03 - 83 |  |  |
| 02 - 81                     | # 02 - 84        | # 02 - 82       | # 02 - 83 |  |  |