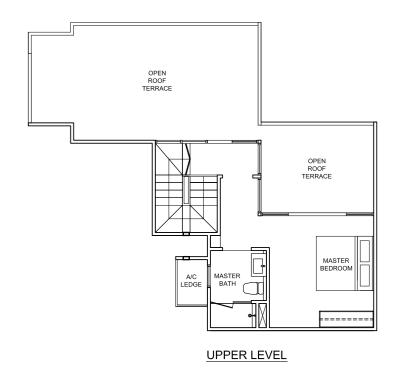

86, Elias Road # 05 - 21 # 05 - 22

PENTHOUSE - 5 BEDROOM PENTHOUSE - 5 + 1 BEDROOM

LOWER LEVEL

TYPE D5-ph

205 sqm/ 2,208 sq ft 88, Elias Road # 05 - 28

TYPE E1-ph
227 sqm/ 2,446 sq ft
80, Elias Road
# 05 - 06 # 05 - 34