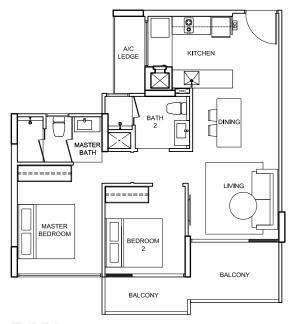

TYPE B2
76 sqm/ 819 sq ft
88, Elias Road
# 05 - 26
# 04 - 26
# 03 - 26
# 02 - 26