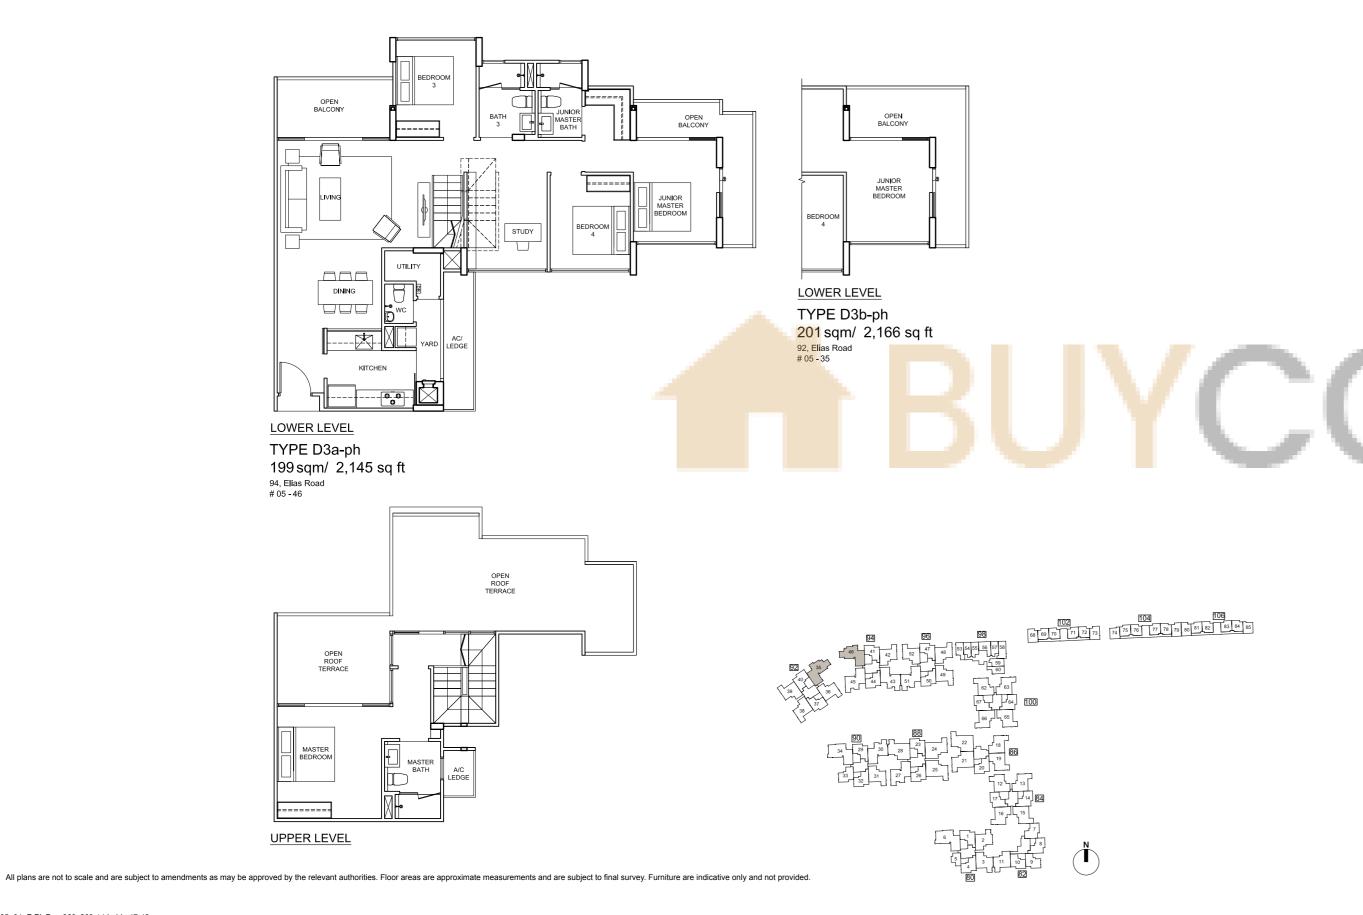

EL0305\_04\_FrPInBro\_360x260-14.indd 31-32

4 BEDROOM - DUAL KEY 4 BEDROOM

TYPE D3a 123 sqm/ 1,326 sq ft
92, Elias Road
# 04 - 35
# 03 - 35
# 02 - 35

TYPE D3b 122 sqm/ 1,315 sq ft
94, Elias Road
#04 - 46
#03 - 46
#02 - 46