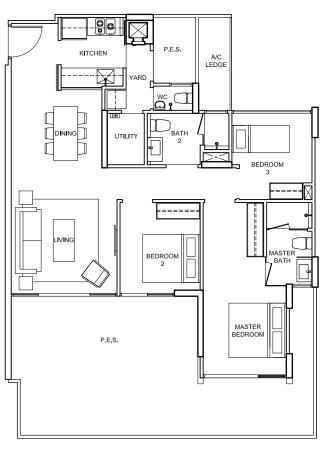

3 BEDROOM

TYPE C1b-pes-03 130 sqm/ 1,402 sq ft 100, Elias Road #01-66

TYPE C1b-pes-04 130 sqm/ 1,402 sq ft 96, Elias Road #01-48

TYPE C1b-pes-05 130 sqm/ 1,402 sq ft 84, Elias Road # 01 - 16

TYPE C2a-pes-02 129 sqm/ 1,391 sq ft 100, Elias Road # 01 - 65

3 BEDROOM

TYPE C2a-pes-03 129 sqm/ 1,391 sq ft 84, Elias Road # 01 - 15

All plans are not to scale and are subject to amendments as may be approved by the relevant authorities. Floor areas are approximate measurements and are subject to final survey. Furniture are indicative only and not provided.