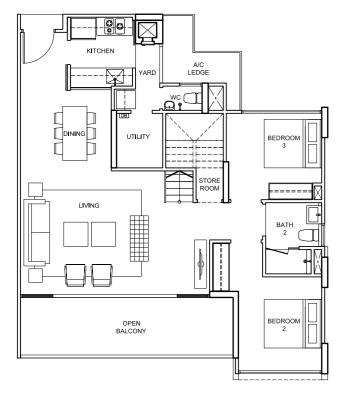

l plans are not to scale and are subject to amendments as may be approved by the relevant authorities. Floor areas are approximate measurements and are subject to final survey. Furniture are indicative only and not provided.

EL0305\_04\_FrPInBro\_360x260-14.indd 39-40



LOWER LEVEL
TYPE C2a-ph
162 sqm/ 1,746 sq ft
84, Elias Road
# 05 - 12

All plans are not to scale and are subject to amendments as may be approved by the relevant authorities. Floor areas are approximate measurements and are subject to final survey. Furniture are indicative only and not provided.



UPPER LEVEL

# BUYCOND



LOWER LEVEL

TYPE C2b-ph

152 sqm/ 1,638 sq ft

80, Elias Road

# 05 - 02 # 05 - 03 # 05 - 11







EL0305\_04\_FrPInBro\_360x260-14.indd 41-42

PENTHOUSE - 3 + 1 BEDROOM

PENTHOUSE - 3 + 1 BEDROOM





## LOWER LEVEL TYPE C3a-ph 164 sqm/ 1,768 sq ft 92, Elias Road # 05 - 36

All plans are not to scale and are subject to amendments as may be approved by the relevant authorities. Floor areas are approximate measurements and are subject to final survey. Furniture are indicative only and not provided.





UPPER LEVEL

LOWER LEVEL

TYPE D1-ph

199 sqm/ 2,145 sq ft







TYPE D2b-ph

188 sqm/ 2,026 sq ft 94, Elias Road # 05 - 43 90, Elias Road # 05 - 30



All plans are not to scale and are subject to amendments as may be approved by the relevant authorities. Floor areas are approximate measurements and are subject to final survey. Furniture are indicative only and not provided.







86, Elias Road # 05 - 21 # 05 - 22



PENTHOUSE - 5 BEDROOM PENTHOUSE - 5 + 1 BEDROOM



LOWER LEVEL

T