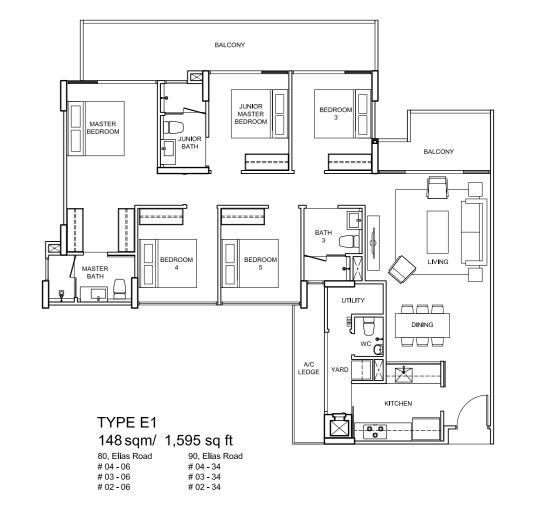

100, Elias Road # 04 - 65 # 04 - 66 # 03 - 65 # 03 - 66 # 02 - 65 # 02 - 66

EL0305\_04\_FrPInBro\_360x260-14.indd 27-28

4 BEDROOM 4 BEDROOM

TYPE D1-pes 164 sqm/ 1,768 sq ft 88, Elias Road # 01 - 27

)YCON

TYPE D2-pes 160 sqm/ 1,725 sq ft 94, Elias Road #01-45