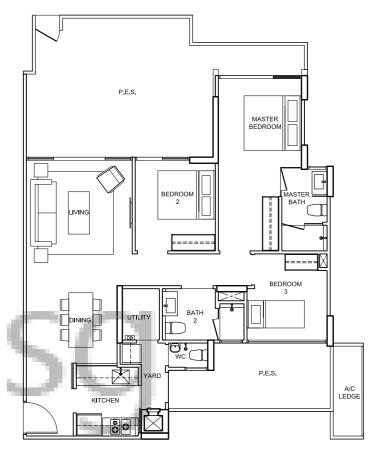

#### TYPE C1a-pes-01 130 sqm/ 1,402 sq ft

86, Elias Road # 01 - 18 # 01 - 19

TYPE C1a-pes-02 131 sqm/ 1,412 sq ft 96, Elias Road #01-52

EL0305\_04\_FrPInBro\_360x260-14.indd 19-20

3 BEDROOM 3 BEDROOM

TYPE C1a-pes-03 128 sqm/ 1,380 sq ft 100, Elias Road #01-63

TYPE C1a-pes-04 122 sqm/ 1,315 sq ft 84, Elias Road # 01 - 13

TYPE C1b-pes-01
130 sqm/ 1,402 sq ft
90, Elias Road 92, Elias Road 94, Elias Road 901-31 #01-38 #01-42

TYPE C1b-pes-02 130 sqm/ 1,402 sq ft 92, Elias Road #01-39