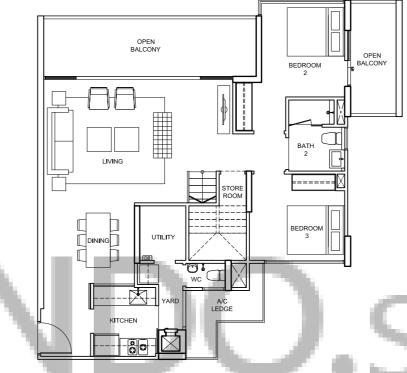

34



TYPE D5-pes-03 170 sqm/ 1,832 sq ft 86, Elias Road # 01 - 21



TYPE D6-pes 168 sqm/ 1,810 sq ft 88, Elias Road # 01 - 25



TYPE D7-pes 172 sqm/ 1,853 sq ft 88, Elias Road # 01 - 28





EL0305\_04\_FrPInBro\_360x260-14.indd 35-36

4 BEDROOM - DUAL KEY













All plans are not to scale and are subject to amendments as may be approved by the relevant authorities. Floor areas are approximate measurements and are subject to final survey. Furniture are indicative only and not provided.

EL0305\_04\_FrPInBro\_360x260-14.indd 37-38

86, Elias Road # 04 - 22 # 03 - 22 # 02 - 22





TYPE C1a-ph-02

159 sqm/ 1,714 sq ft 84, Elias Road # 05 - 13 100, Elias Road # 05 - 62

# 05 - 52

96, Elias Road 100, Elias Road # 05 - 63



151 sqm/ 1,628 sq ft

86, Elias Road # 05 - 18 # 05 - 19







LOWER LEVEL

92, Elias Road # 05 - 38 100, Elias Road # 05 - 65

LOWER LEVEL TYPE C1b-ph-02 159 sqm/ 1,714 sq ft 94, Elias Road # 05 - 42

TYPE C1b-ph-03 155 sqm/ 1,671 sq ft 96, Elias Road # 05 - 48



LOWER LEVEL TYPE C1b-ph-04 157 sqm/ 1,693 sq ft 84, Elias Road # 05 - 15

TYPE C1b-ph-01 158 sqm/ 1,704 sq ft 92, Elias Road # 05 - 39







All plans are not to scale and are subject to amendments as may be approved by the relevant authorities. Floor areas are approximate measurements and are subject to final survey. Furniture are indicative only and not provided.

EL0305\_04\_FrPInBro\_360x260-14.indd 39-40



LOWER LEVEL
TYPE C2a-ph
162 sqm/ 1,746 sq ft
84, Elias Road
# 05 - 12

All plans are not to scale and are subject to amendments as may be approved by the relevant authorities.