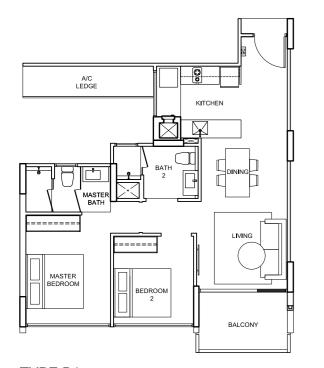

## TYPE B5 71 sqm/ 766 sq ft 82, Elias Road # 05 - 07 # 04 - 07 # 03 - 07 # 02 - 07

DINING

EL0305\_04\_FrPInBro\_360x260-14.indd 17-18

2 BEDROOM 3 BEDROOM