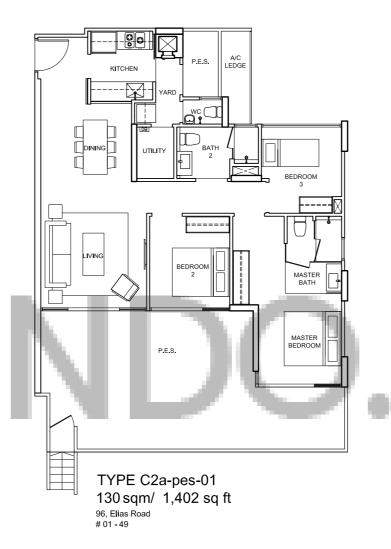

3 BEDROOM

TYPE C2a-pes-03 129 sqm/ 1,391 sq ft 84, Elias Road # 01 - 15

All plans are not to scale and are subject to amendments as may be approved by the relevant authorities. Floor areas are approximate measurements and are subject to final survey. Furniture are indicative only and not provided.