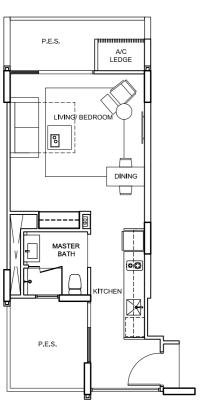

SUITE

TYPE A1-pes 42 sqm/ 453 sq ft 98, Elias Road # 01 - 54 # 01 - 55

TYPE A2-pes 52 sqm/ 561 sq ft 98, Elias Road # 01 - 53

102, Elias Road # 04 - 68 # 04 - 73 # 03 - 68 # 03 - 73 # 02 - 68 # 02 - 73

1 YPE A6b
44 sqm/ 475 sq ft