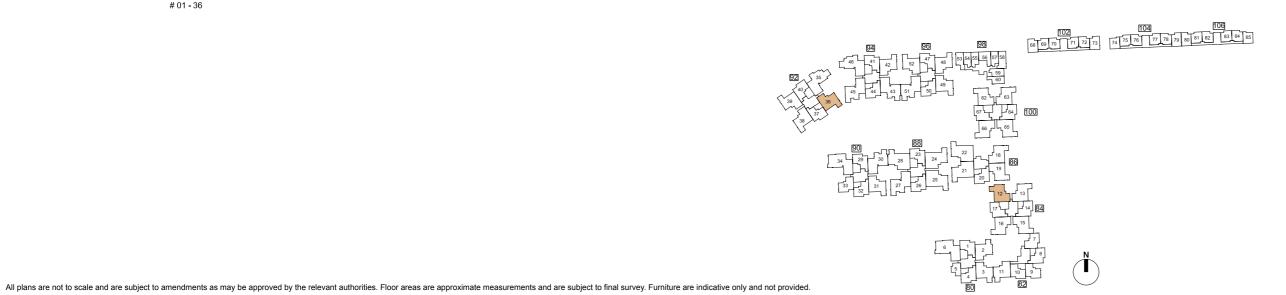

EL0305\_04\_FrPInBro\_360x260-14.indd 23-24

3 BEDROOM 3 BEDROOM

TYPE C2b-pes 129 sqm/ 1,391 sq ft 92, Elias Road # 01 - 36

TYPE C3a-pes-01 130 sqm/ 1,402 sq ft 84, Elias Road # 01 - 12

TYPE C3b-pes-01 131 sqm/ 1,412 sq ft 82, Elias Road #01-11