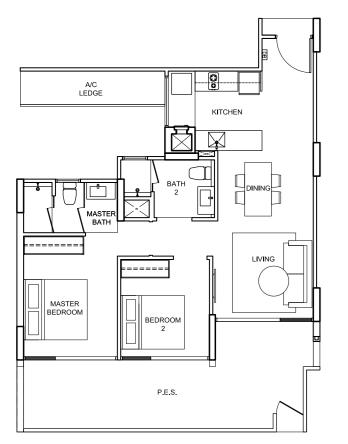

2 BEDROOM 2 BEDROOM

TYPE B2-pes-01 83 sqm/ 895 sq ft 82, Elias Road # 01 - 10

CONE

TYPE B2-pes-02 88 sqm/ 949 sq ft 82, Elias Road # 01 - 09

TYPE B3-pes-01 85 sqm/ 917 sq ft 82, Elias Road #01-07

TYPE B3-pes-02 89 sqm/ 960 sq ft 90, Elias Road #01-33