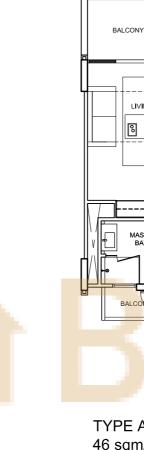

SUITE

TYPE A1-pes 42 sqm/ 453 sq ft 98, Elias Road # 01 - 54 # 01 - 55

TYPE A2-pes 52 sqm/ 561 sq ft 98, Elias Road # 01 - 53

102, Elias Road # 04 - 68 # 04 - 73 # 03 - 68 # 03 - 73 # 02 - 68 # 02 - 73

1 YPE A6b
44 sqm/ 475 sq ft