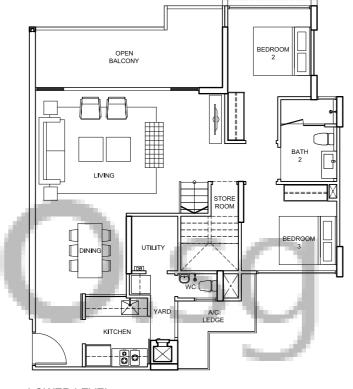

TYPE B2
76 sqm/ 819 sq ft
88, Elias Road
# 05 - 26
# 04 - 26
# 03 - 26
# 02 - 26

## TYPE B3 66 sqm/ 711 sq ft 86, Elias Road # 05 - 20 # 04 - 20 # 03 - 20 # 02 - 20

## TYPE B5 71 sqm/ 766 sq ft 82, Elias Road # 05 - 07 # 04 - 07 # 03 - 07 # 02 - 07

DINING

EL0305\_04\_FrPInBro\_360x260-14.indd 17-18

2 BEDROOM 3 BEDROOM