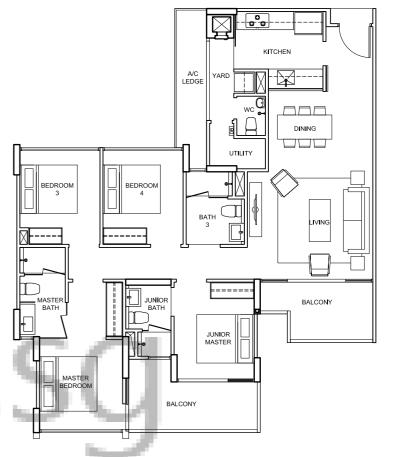

TYPE D3-pes-02 161 sqm/ 1,735 sq ft 90, Elias Road 94, Elias Road #01-30 #01-43

EL0305\_04\_FrPInBro\_360x260-14.indd 29-30

4 BEDROOM 4 BEDROOM

TYPE D4-pes 167 sqm/ 1,800 sq ft 92, Elias Road 94, Elias Road #01-35 #01-46