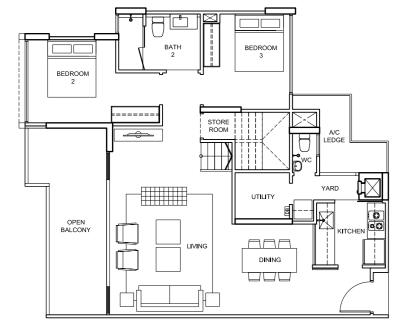

2 BEDROOM 2 BEDROOM

TYPE B2-pes-01 83 sqm/ 895 sq ft 82, Elias Road # 01 - 10

CONE

TYPE B2-pes-02 88 sqm/ 949 sq ft 82, Elias Road # 01 - 09

TYPE B3-pes-01 85 sqm/ 917 sq ft 82, Elias Road #01-07

TYPE B3-pes-02 89 sqm/ 960 sq ft 90, Elias Road #01-33

All plans are not to scale and are subject to amendments as may be approved by the relevant authorities. Floor areas are approximate measurements and are subject to final survey. Furniture are indicative only and not provided.