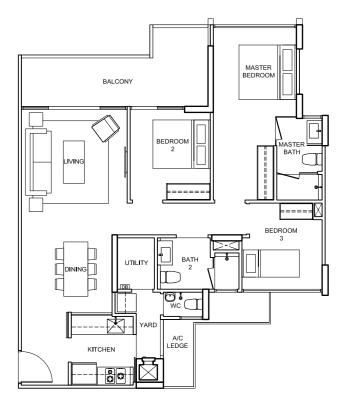

TYPE C1a-pes-04 122 sqm/ 1,315 sq ft 84, Elias Road # 01 - 13

TYPE C1b-pes-01
130 sqm/ 1,402 sq ft
90, Elias Road 92, Elias Road 94, Elias Road 901-31 #01-38 #01-42

TYPE C1b-pes-02 130 sqm/ 1,402 sq ft 92, Elias Road #01-39