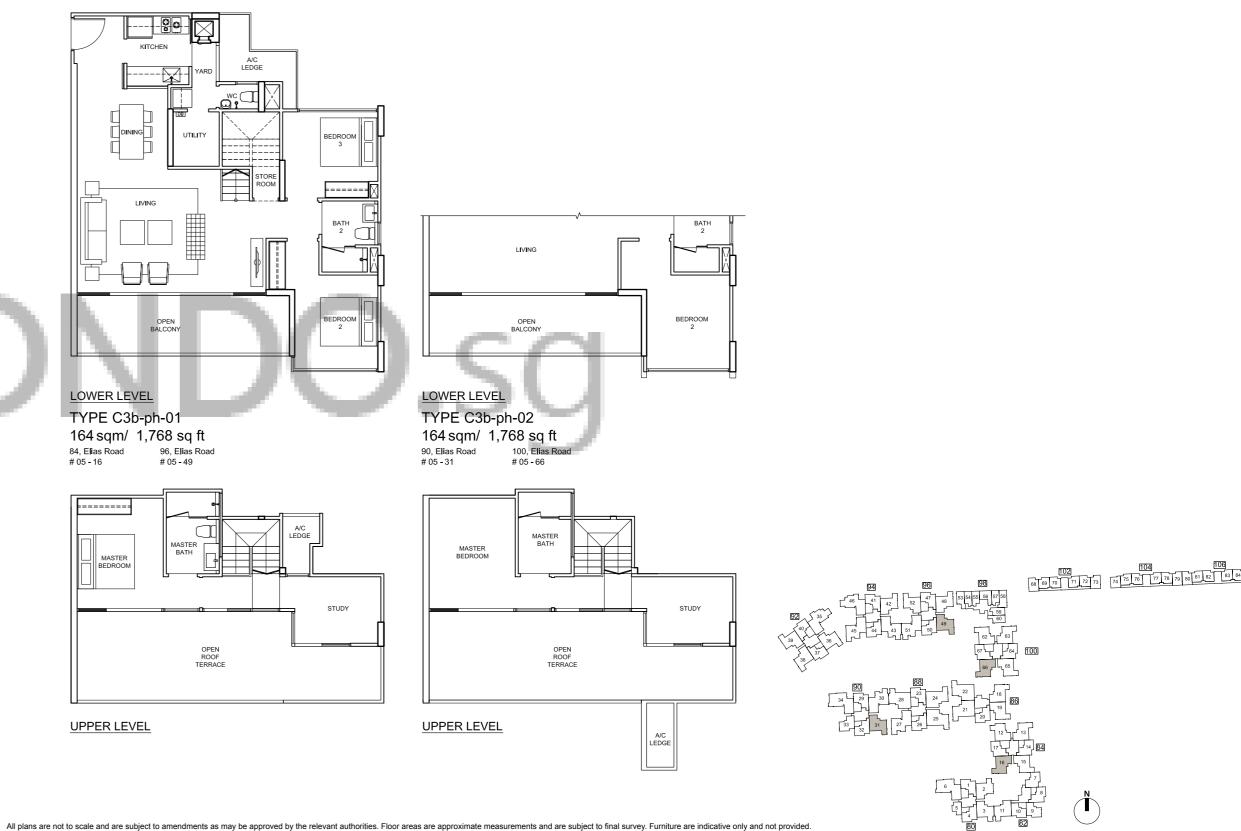

EL0305\_04\_FrPInBro\_360x260-14.indd 37-38

86, Elias Road # 04 - 22 # 03 - 22 # 02 - 22

TYPE C1a-ph-02

159 sqm/ 1,714 sq ft 84, Elias Road # 05 - 13 100, Elias Road # 05 - 62

# 05 - 52

96, Elias Road 100, Elias Road # 05 - 63

151 sqm/ 1,628 sq ft

86, Elias Road # 05 - 18 # 05 - 19

LOWER LEVEL

92, Elias Road # 05 - 38 100, Elias Road # 05 - 65

LOWER LEVEL TYPE C1b-ph-02 159 sqm/ 1,714 sq ft 94, Elias Road # 05 - 42

TYPE C1b-ph-03 155 sqm/ 1,671 sq ft 96, Elias Road # 05 - 48

LOWER LEVEL TYPE C1b-ph-04 157 sqm/ 1,693 sq ft 84, Elias Road # 05 - 15

TYPE C1b-ph-01 158 sqm/ 1,704 sq ft 92, Elias Road # 05 - 39

All plans are not to scale and are subject to amendments as may be approved by the relevant authorities. Floor areas are approximate measurements and are subject to final survey. Furniture are indicative only and not provided.