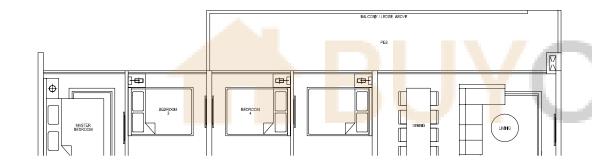

# 3-bedroom + study

Type B1

115 sq m / 1238 sq ft

#02-21 to #15-21

#02-24 to #15-24

#02-33 to #15-33

#02-36 to #15-36

# Type B1a (Partial plan)

#01-21

#01-24

#01-33

#01-36

Areas include A/C ledge, balcony and PES. Orientations and facings will differ depending on the unit you are purchasing. Please refer to the key plan. The plans are subjected to change as may be required or approved by relevant authorities. All areas are approximate and subject to final survey. The developer and its agents cannot be held liable for any inaccuracies.