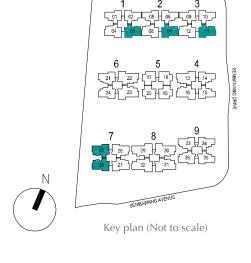

#### 5-bedroom

Type E2

148 sq m / 1593 sq ft #02-29 to #15-29 #02-32 to #15-32

Type E2a (Partial plan) 159 sq m / 1711 sq ft #01-29

Type E2b (Partial plan) 153 sq m / 1647 sq ft #01-32

Key plan (Not to scale)