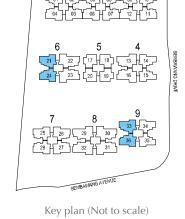

#### 5-bedroom

Type E2

148 sq m / 1593 sq ft #02-29 to #15-29 #02-32 to #15-32

Type E2a (Partial plan) 159 sq m / 1711 sq ft #01-29

Type E2b (Partial plan) 153 sq m / 1647 sq ft #01-32

Key plan (Not to scale)