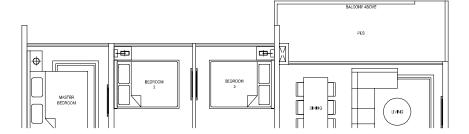

#### Type A1

106 sq m / 1141 sq ft #02-02 to #15-02 #02-06 to #15-06 #02-10 to #15-10 #02-14 to #15-14 #02-15 to #15-15

106 sq m / 1141 sq ft

#01-02

#01-10

#01-14

#01-15

Areas include A/C ledge, balcony and PES. Orientations and facings will differ depending on the unit you are purchasing. Please refer to the key plan. The plans are subjected to change as may be required or approved by relevant authorities. All areas are approximate and subject to final survey. The developer and its agents cannot be held liable for any inaccuracies.

# 3-bedroom

Type A2

107 sq m / 1152 sq ft #02-01 to #15-01 #02-05 to #15-05 #02-09 to #15-09 #02-34 to #15-34 #02-35 to #15-35

#### Type A2a (Partial plan)

107 sq m / 1152 sq ft

#01-01

#01-09

#01-34

#01-35