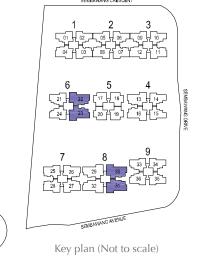

#### 5-bedroom

Type E2

148 sq m / 1593 sq ft #02-29 to #15-29 #02-32 to #15-32

Type E2a (Partial plan) 159 sq m / 1711 sq ft #01-29

Type E2b (Partial plan) 153 sq m / 1647 sq ft #01-32

Key plan (Not to scale)