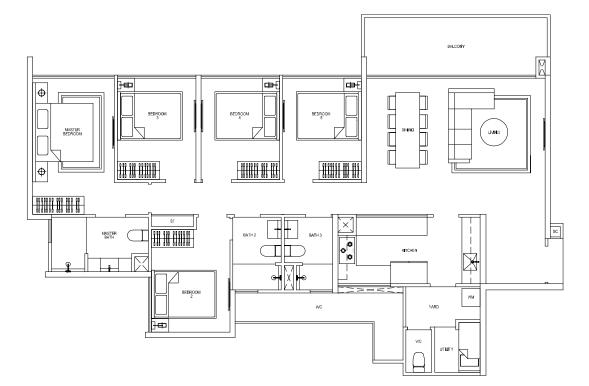

# 3-bedroom + study

Type B1

115 sq m / 1238 sq ft

#02-21 to #15-21

#02-24 to #15-24

#02-33 to #15-33

#02-36 to #15-36

# Type B1a (Partial plan)

#01-21

#01-24

#01-33

#01-36

Areas include A/C ledge, balcony and PES. Orientations and facings will differ depending on the unit you are purchasing. Please refer to the key plan. The plans are subjected to change as may be required or approved by relevant authorities. All areas are approximate and subject to final survey. The developer and its agents cannot be held liable for any inaccuracies.

Areas include A/C ledge, balcony and PES. Orientations and facings will differ depending on the unit you are purchasing. Please refer to the key plan. The plans are subjected to change as may be required or approved by relevant authorities. All areas are approximate and subject to final survey. The developer and its agents cannot be held liable for any inaccuracies.