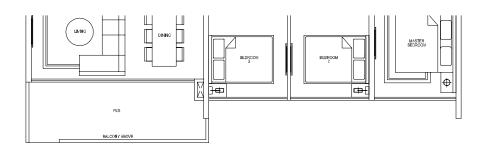

# 3-bedroom

Type A2

107 sq m / 1152 sq ft #02-01 to #15-01 #02-05 to #15-05 #02-09 to #15-09 #02-34 to #15-34 #02-35 to #15-35

#### Type A2a (Partial plan)

107 sq m / 1152 sq ft

#01-01

#01-09

#01-34

#01-35