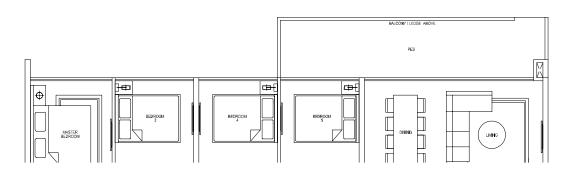

# 3-bedroom + study

Type B1

115 sq m / 1238 sq ft

#02-21 to #15-21

#02-24 to #15-24

#02-33 to #15-33

#02-36 to #15-36

# Type B1a (Partial plan)

#01-21

#01-24

#01-33

#01-36

Areas include A/C ledge, balcony and PES. Orientations and facings will differ depending on the unit you are purchasing. Please refer to the key plan. The plans are subjected to change as may be required or approved by relevant authorities. All areas are approximate and subject to final survey. The developer and its agents cannot be held liable for any inaccuracies.