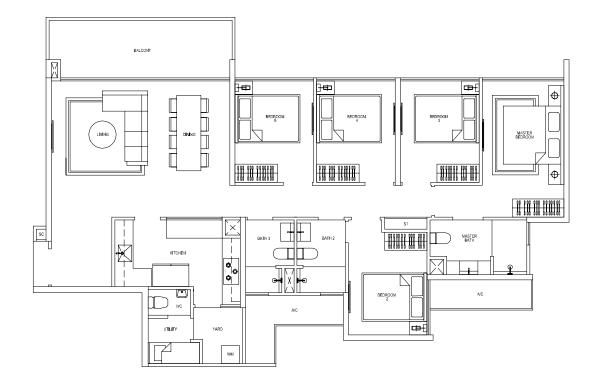

#### Type A1

106 sq m / 1141 sq ft #02-02 to #15-02 #02-06 to #15-06 #02-10 to #15-10 #02-14 to #15-14 #02-15 to #15-15

106 sq m / 1141 sq ft

#01-02

#01-10

#01-14

#01-15

Areas include A/C ledge, balcony and PES. Orientations and facings will differ depending on the unit you are purchasing. Please refer to the key plan. The plans are subjected to change as may be required or approved by relevant authorities. All areas are approximate and subject to final survey. The developer and its agents cannot be held liable for any inaccuracies.

# 3-bedroom

Type A2

107 sq m / 1152 sq ft #02-01 to #15-01 #02-05 to #15-05 #02-09 to #15-09 #02-34 to #15-34 #02-35 to #15-35

#### Type A2a (Partial plan)

107 sq m / 1152 sq ft

#01-01

#01-09

#01-34

#01-35

# 3-bedroom + study

Type B1

115 sq m / 1238 sq ft

#02-21 to #15-21

#02-24 to #15-24

#02-33 to #15-33

#02-36 to #15-36

# Type B1a (Partial plan)

#01-21

#01-24

#01-33

#01-36

Areas include A/C ledge, balcony and PES. Orientations and facings will differ depending on the unit you are purchasing. Please refer to the key plan. The plans are subjected to change as may be required or approved by relevant authorities. All areas are approximate and subject to final survey. The developer and its agents cannot be held liable for any inaccuracies.