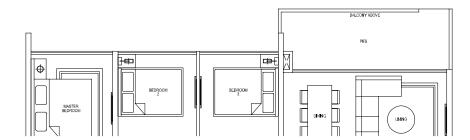

#### Type A1

106 sq m / 1141 sq ft #02-02 to #15-02 #02-06 to #15-06 #02-10 to #15-10 #02-14 to #15-14 #02-15 to #15-15

106 sq m / 1141 sq ft

#01-02

#01-10

#01-14

#01-15

Areas include A/C ledge, balcony and PES. Orientations and facings will differ depending on the unit you are purchasing. Please refer to the key plan. The plans are subjected to change as may be required or approved by relevant authorities. All areas are approximate and subject to final survey. The developer and its agents cannot be held liable for any inaccuracies.