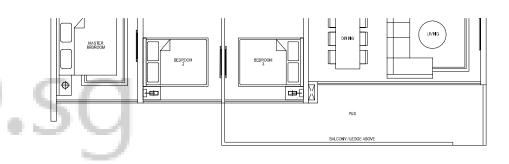

# 3-bedroom + study

Type B1

115 sq m / 1238 sq ft

#02-21 to #15-21

#02-24 to #15-24

#02-33 to #15-33

#02-36 to #15-36

# Type B1a (Partial plan)

#01-21

#01-24

#01-33

#01-36

Areas include A/C ledge, balcony and PES. Orientations and facings will differ depending on the unit you are purchasing. Please refer to the key plan. The plans are subjected to change as may be required or approved by relevant authorities. All areas are approximate and subject to final survey. The developer and its agents cannot be held liable for any inaccuracies.