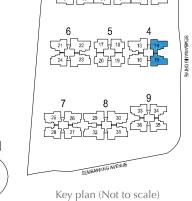

#### 5-bedroom

Type E2

148 sq m / 1593 sq ft #02-29 to #15-29 #02-32 to #15-32

Type E2a (Partial plan) 159 sq m / 1711 sq ft #01-29

Type E2b (Partial plan) 153 sq m / 1647 sq ft #01-32

Key plan (Not to scale)