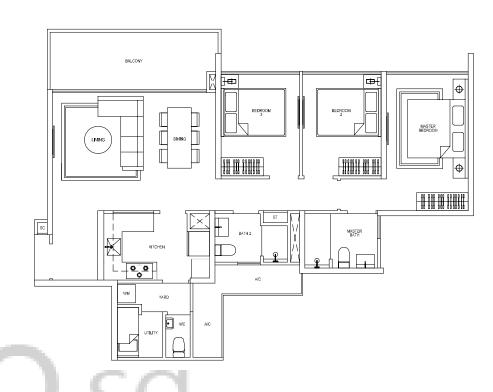

#### Type A1

106 sq m / 1141 sq ft #02-02 to #15-02 #02-06 to #15-06 #02-10 to #15-10 #02-14 to #15-14 #02-15 to #15-15

106 sq m / 1141 sq ft

#01-02

#01-10

#01-14

#01-15

Areas include A/C ledge, balcony and PES. Orientations and facings will differ depending on the unit you are purchasing. Please refer to the key plan. The plans are subjected to change as may be required or approved by relevant authorities. All areas are approximate and subject to final survey. The developer and its agents cannot be held liable for any inaccuracies.

# 3-bedroom

Type A2

107 sq m / 1152 sq ft #02-01 to #15-01 #02-05 to #15-05 #02-09 to #15-09 #02-34 to #15-34 #02-35 to #15-35

#### Type A2a (Partial plan)

107 sq m / 1152 sq ft

#01-01

#01-09

#01-34

#01-35

# 3-bedroom + study

Type B1

115 sq m / 1238 sq ft

#02-21 to #15-21

#02-24 to #15-24

#02-33 to #15-33

#02-36 to #15-36

# Type B1a (Partial plan)

#01-21

#01-24

#01-33

#01-36

Areas include A/C ledge, balcony and PES. Orientations and facings will differ depending on the unit you are purchasing. Please refer to the key plan. The plans are subjected to change as may be required or approved by relevant authorities. All areas are approximate and subject to final survey. The developer and its agents cannot be held liable for any inaccuracies.