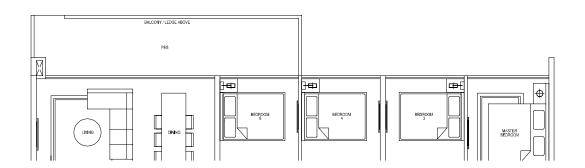

#### Type A1

106 sq m / 1141 sq ft #02-02 to #15-02 #02-06 to #15-06 #02-10 to #15-10 #02-14 to #15-14 #02-15 to #15-15

106 sq m / 1141 sq ft

#01-02

#01-10

#01-14

#01-15

Areas include A/C ledge, balcony and PES. Orientations and facings will differ depending on the unit you are purchasing. Please refer to the key plan. The plans are subjected to change as may be required or approved by relevant authorities. All areas are approximate and subject to final survey. The developer and its agents cannot be held liable for any inaccuracies.

# 3-bedroom

Type A2

107 sq m / 1152 sq ft #02-01 to #15-01 #02-05 to #15-05 #02-09 to #15-09 #02-34 to #15-34 #02-35 to #15-35

#### Type A2a (Partial plan)

107 sq m / 1152 sq ft

#01-01

#01-09

#01-34

#01-35

# 3-bedroom + study

Type B1

115 sq m / 1238 sq ft

#02-21 to #15-21

#02-24 to #15-24

#02-33 to #15-33

#02-36 to #15-36

# Type B1a (Partial plan)

#01-21

#01-24

#01-33

#01-36

Areas include A/C ledge, balcony and PES. Orientations and facings will differ depending on the unit you are purchasing. Please refer to the key plan. The plans are subjected to change as may be required or approved by relevant authorities. All areas are approximate and subject to final survey. The developer and its agents cannot be held liable for any inaccuracies.