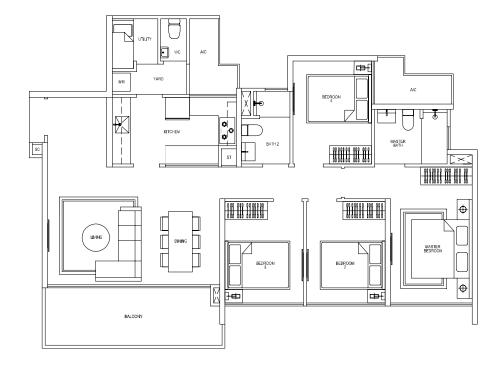

#### Type C1

121 sq m / 1302 sq ft #02-03 to #15-03 #02-07 to #15-07 #02-11 to #15-11 #02-25 to #15-25 #02-28 to #15-28

#### Type C2

122 sq m / 1313 sq ft #02-04 to #15-04 #02-08 to #15-08 #02-12 to #15-12 #02-26 to #15-26 #02-27 to #15-27