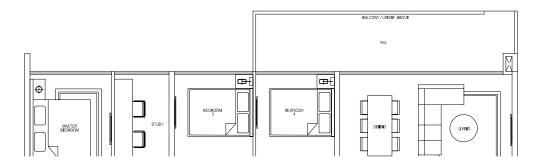

# 3-bedroom

Type A2

107 sq m / 1152 sq ft #02-01 to #15-01 #02-05 to #15-05 #02-09 to #15-09 #02-34 to #15-34 #02-35 to #15-35

#### Type A2a (Partial plan)

107 sq m / 1152 sq ft

#01-01

#01-09

#01-34

#01-35