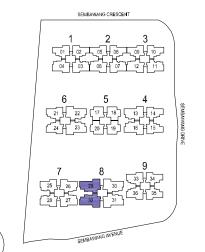

#### 5-bedroom

Type E2

148 sq m / 1593 sq ft #02-29 to #15-29 #02-32 to #15-32

Type E2a (Partial plan) 159 sq m / 1711 sq ft #01-29

Type E2b (Partial plan) 153 sq m / 1647 sq ft #01-32

Key plan (Not to scale)