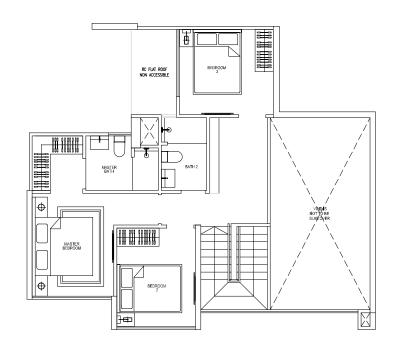

Floor Plans

5-bedroom Maisonette

Type F1

160 sq m / 1722 sq ft #02-17 to #07-17

#02-18 to #07-18

#02-19 to #07-19

#02-20 to #07-20

Type F1a (Partial plan)

160 sq m / 1722 sq ft

#01-17

#01-18

#01-19

#01-20

Lower

Upper

Areas include A/C ledge, balcony and PES. Orientations and facings will differ depending on the unit you are purchasing. Please refer to the key plan. The plans are subjected to change as may be required or approved by relevant authorities. All areas are approximate and subject to final survey. The developer and its agents cannot be held liable for any inaccuracies.