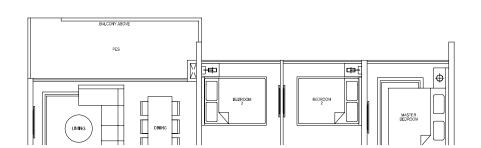

#### Type A1

106 sq m / 1141 sq ft #02-02 to #15-02 #02-06 to #15-06 #02-10 to #15-10 #02-14 to #15-14 #02-15 to #15-15

106 sq m / 1141 sq ft

#01-02

#01-10

#01-14

#01-15

Areas include A/C ledge, balcony and PES. Orientations and facings will differ depending on the unit you are purchasing. Please refer to the key plan. The plans are subjected to change as may be required or approved by relevant authorities. All areas are approximate and subject to final survey. The developer and its agents cannot be held liable for any inaccuracies.

# 3-bedroom

Type A2

107 sq m / 1152 sq ft #02-01 to #15-01 #02-05 to #15-05 #02-09 to #15-09 #02-34 to #15-34 #02-35 to #15-35

#### Type A2a (Partial plan)

107 sq m / 1152 sq ft

#01-01

#01-09

#01-34

#01-35

# 3-bedroom + study

Type B1

115 sq m / 1238 sq ft

#02-21 to #15-21

#02-24 to #15-24

#02-33 to #15-33

#02-36 to #15-36

# Type B1a (Partial plan)

#01-21

#01-24

#01-33

#01-36

Areas include A/C ledge, balcony and PES. Orientations and facings will differ depending on the unit you are purchasing. Please refer to the key plan. The plans are subjected to change as may be required or approved by relevant authorities. All areas are approximate and subject to final survey. The developer and its agents cannot be held liable for any inaccuracies.