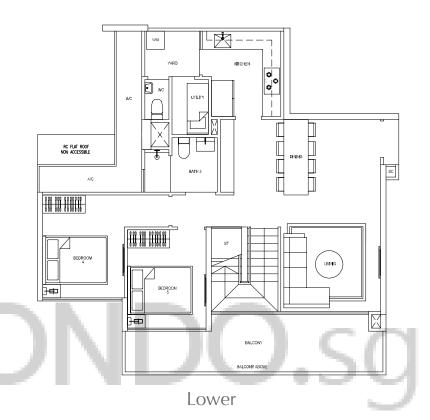

Floor Plans

5-bedroom Maisonette

Type F1

160 sq m / 1722 sq ft #02-17 to #07-17

#02-18 to #07-18

#02-19 to #07-19

#02-20 to #07-20

Type F1a (Partial plan)

160 sq m / 1722 sq ft

#01-17

#01-18

#01-19

#01-20

Lower

Upper

Areas include A/C ledge, balcony and PES. Orientations and facings will differ depending on the unit you are purchasing. Please refer to the key plan. The plans are subjected to change as may be required or approved by relevant authorities. All areas are approximate and subject to final survey. The developer and its agents cannot be held liable for any inaccuracies.