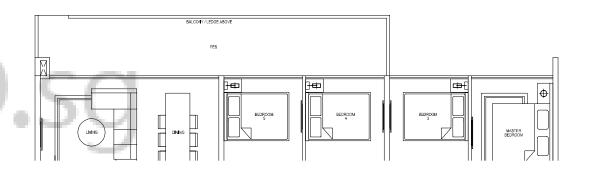

#### Type A1

106 sq m / 1141 sq ft #02-02 to #15-02 #02-06 to #15-06 #02-10 to #15-10 #02-14 to #15-14 #02-15 to #15-15

106 sq m / 1141 sq ft

#01-02

#01-10

#01-14

#01-15

Areas include A/C ledge, balcony and PES. Orientations and facings will differ depending on the unit you are purchasing. Please refer to the key plan. The plans are subjected to change as may be required or approved by relevant authorities. All areas are approximate and subject to final survey. The developer and its agents cannot be held liable for any inaccuracies.

# 3-bedroom

Type A2

107 sq m / 1152 sq ft #02-01 to #15-01 #02-05 to #15-05 #02-09 to #15-09 #02-34 to #15-34 #02-35 to #15-35

#### Type A2a (Partial plan)

107 sq m / 1152 sq ft

#01-01

#01-09

#01-34

#01-35

# 3-bedroom + study

Type B1

115 sq m / 1238 sq ft

#02-21 to #15-21

#02-24 to #15-24

#02-33 to #15-33

#02-36 to #15-36

# Type B1a (Partial plan)

#01-21

#01-24

#01-33

#01-36

Areas include A/C ledge, balcony and PES. Orientations and facings will differ depending on the unit you are purchasing. Please refer to the key plan. The plans are subjected to change as may be required or approved by relevant authorities. All areas are approximate and subject to final survey. The developer and its agents cannot be held liable for any inaccuracies.