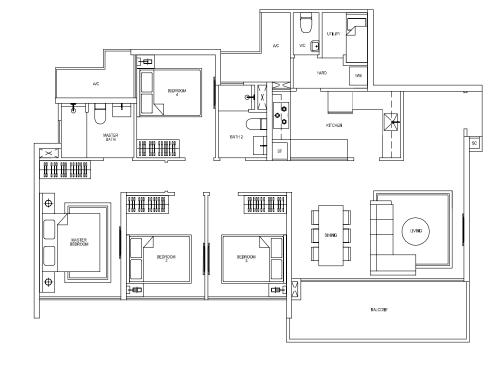

#### Type D1

142 sq m / 1528 sq ft #02-13 to #15-13 #02-16 to #15-16

Type D1a (Partial plan)

147 sq m / 1582 sq ft #01-13 #01-16