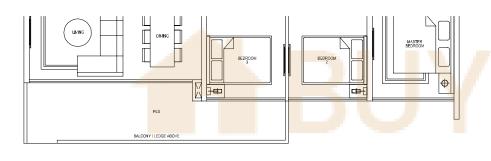

#### Type A1

106 sq m / 1141 sq ft #02-02 to #15-02 #02-06 to #15-06 #02-10 to #15-10 #02-14 to #15-14 #02-15 to #15-15

106 sq m / 1141 sq ft

#01-02

#01-10

#01-14

#01-15

Areas include A/C ledge, balcony and PES. Orientations and facings will differ depending on the unit you are purchasing. Please refer to the key plan. The plans are subjected to change as may be required or approved by relevant authorities. All areas are approximate and subject to final survey. The developer and its agents cannot be held liable for any inaccuracies.