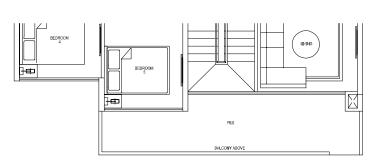

Floor Plans

5-bedroom Maisonette

Type F1

160 sq m / 1722 sq ft #02-17 to #07-17

#02-18 to #07-18

#02-19 to #07-19

#02-20 to #07-20

Type F1a (Partial plan)

160 sq m / 1722 sq ft

#01-17

#01-18

#01-19

#01-20

Lower

Upper

Areas include A/C ledge, balcony and PES. Orientations and facings will differ depending on the unit you are purchasing. Please refer to the key plan. The plans are subjected to change as may be required or approved by relevant authorities. All areas are approximate and subject to final survey. The developer and its agents cannot be held liable for any inaccuracies.