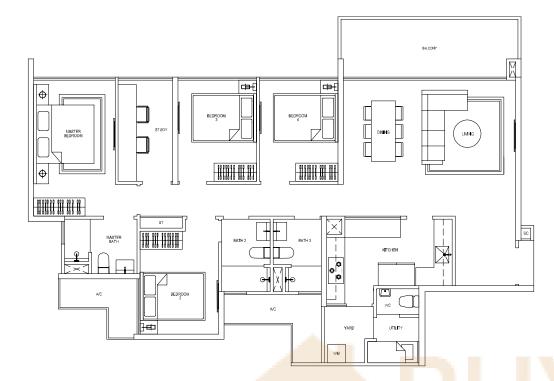

# 3-bedroom

Type A2

107 sq m / 1152 sq ft #02-01 to #15-01 #02-05 to #15-05 #02-09 to #15-09 #02-34 to #15-34 #02-35 to #15-35

#### Type A2a (Partial plan)

107 sq m / 1152 sq ft

#01-01

#01-09

#01-34

#01-35