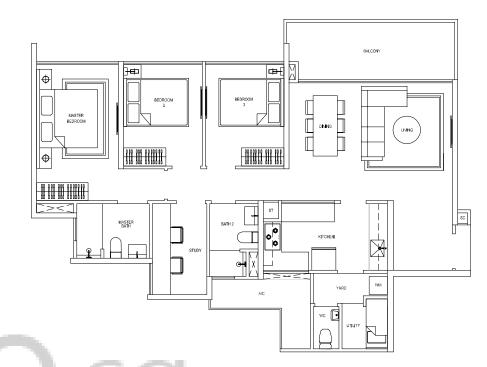

#### Type A1

106 sq m / 1141 sq ft #02-02 to #15-02 #02-06 to #15-06 #02-10 to #15-10 #02-14 to #15-14 #02-15 to #15-15

106 sq m / 1141 sq ft

#01-02

#01-10

#01-14

#01-15

Areas include A/C ledge, balcony and PES. Orientations and facings will differ depending on the unit you are purchasing. Please refer to the key plan. The plans are subjected to change as may be required or approved by relevant authorities. All areas are approximate and subject to final survey. The developer and its agents cannot be held liable for any inaccuracies.

# 3-bedroom

Type A2

107 sq m / 1152 sq ft #02-01 to #15-01 #02-05 to #15-05 #02-09 to #15-09 #02-34 to #15-34 #02-35 to #15-35

#### Type A2a (Partial plan)

107 sq m / 1152 sq ft

#01-01

#01-09

#01-34

#01-35