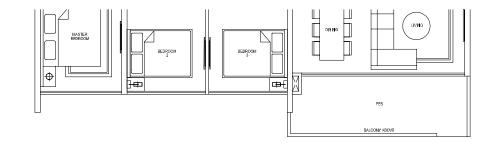

#### Type C1

121 sq m / 1302 sq ft #02-03 to #15-03 #02-07 to #15-07 #02-11 to #15-11 #02-25 to #15-25 #02-28 to #15-28

#### Type C2

122 sq m / 1313 sq ft #02-04 to #15-04 #02-08 to #15-08 #02-12 to #15-12 #02-26 to #15-26 #02-27 to #15-27

#### Type C1a (Partial plan)

125 sq m / 1346 sq ft

#01-03

#01-07

#01-11

#01-25

Type C2a (Partial plan)

126 sq m / 1356 sq ft

#01-04

#01-08 #01-12

#01-26