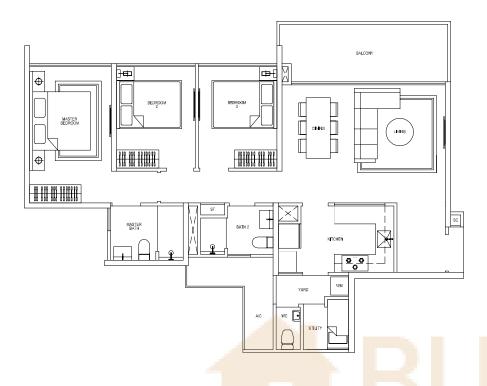

#### Type A1

106 sq m / 1141 sq ft #02-02 to #15-02 #02-06 to #15-06 #02-10 to #15-10 #02-14 to #15-14 #02-15 to #15-15

106 sq m / 1141 sq ft

#01-02

#01-10

#01-14

#01-15

Areas include A/C ledge, balcony and PES. Orientations and facings will differ depending on the unit you are purchasing. Please refer to the key plan. The plans are subjected to change as may be required or approved by relevant authorities. All areas are approximate and subject to final survey. The developer and its agents cannot be held liable for any inaccuracies.