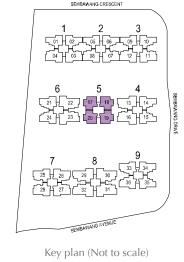

#### 5-bedroom

Type E2

148 sq m / 1593 sq ft #02-29 to #15-29 #02-32 to #15-32

Type E2a (Partial plan) 159 sq m / 1711 sq ft #01-29

Type E2b (Partial plan) 153 sq m / 1647 sq ft #01-32

Key plan (Not to scale)