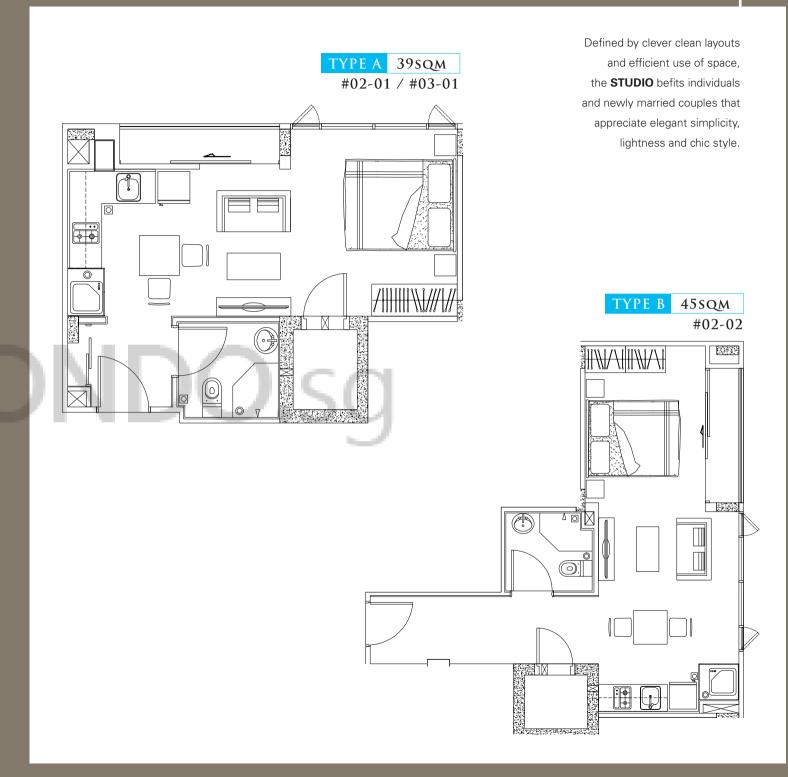

## REVEL IN ELEGANT COMFORT

Artist inspiration







Inviting interiors with ample daylight and exquisite finishes, set against a backdrop of peaceful solitude greet you and your loved ones the moment you step into our **2-BEDROOM**.



## INDULGE IN SHEER EXTRAVAGANCE

Relish in a life that is uncompromised with our **PENTHOUSE F.** Offering the pinnacle of luxurious living with spacious interiors, premium furnishings and a personal Jacuzzi, it is also the ideal setting for entertaining guests with a versatile sun deck that easily transforms into additional lounging area. Savour a life of indulgence only a select few can enjoy.

TYPE F 166SQM

#05-01





#06-01



BASK IN A LIFE OF LUXURY Everything you ever wanted in a perfect home, you will find in our **PENTHOUSE G**. With roomy living spaces that still retain a cosy, intimate cha