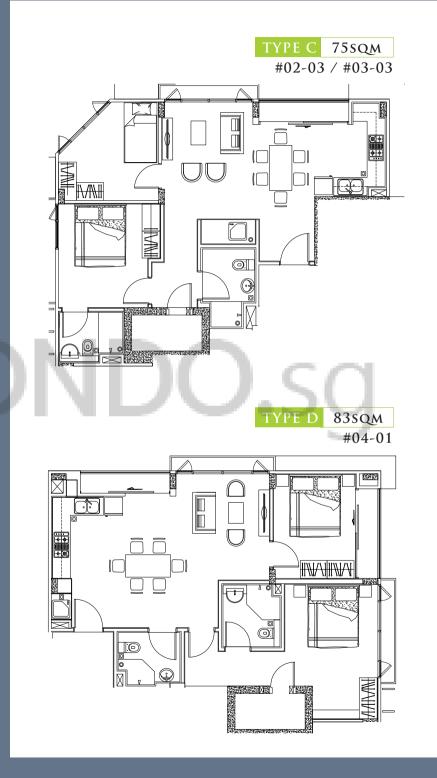

## REVEL IN ELEGANT COMFORT

Artist inspiration







Inviting interiors with ample daylight and exquisite finishes, set against a backdrop of peaceful solitude greet you and your loved ones the moment you step into our **2-BEDROOM**.



## INDULGE IN SHEER EXTRAVAGANCE

Relish in a life that is uncompromised with our **PENTHOUSE F.** Offering the pinnacle of luxurious living with spacious interiors, premium furnishings and a personal Jacuzzi, it is also the ideal setting for entertaining guests with a versatile sun deck that easily transforms into additional lounging area. Savour a life of indulgence only a select few can enjoy.

TYPE F 166SQM

#05-01





#06-01



BASK IN A LIFE OF LUXURY Everything you ever wanted in a perfect home, you will find in our **PENTHOUSE G**. With roomy living spaces that still retain a cosy, intimate charm,