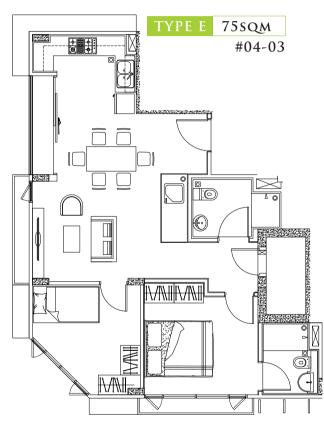

## REVEL IN ELEGANT COMFORT

Artist inspiration







Inviting interiors with ample daylight and exquisite finishes, set against a backdrop of peaceful solitude greet you and your loved ones the moment you step into our **2-BEDROOM**.



## INDULGE IN SHEER EXTRAVAGANCE

Relish in a life that is uncompromised with our **PENTHOUSE F.** Offering the pinnacle of luxurious living with spacious interiors, premium furnishings and a personal Jacuzzi, it is also the ideal setting for entertaining guests with a versatile sun deck that easily transforms into additional lounging area. Savour a life of indulgence only a select few can enjoy.

TYPE F 166SQM

#05-01





#06-01



BASK IN A LIFE OF LUXURY Everything you ever wanted in a perfect home, you will find in our **PENTHOUSE G**. With roomy living spaces that still retain a cosy, intimate charm, it also boasts embellishments like exquisite fixtures and finishings, a private roof terrace and personal Jacuzzi. For those who appreciate the finer things.

TYPE G 153SQM #05-03 TYPE