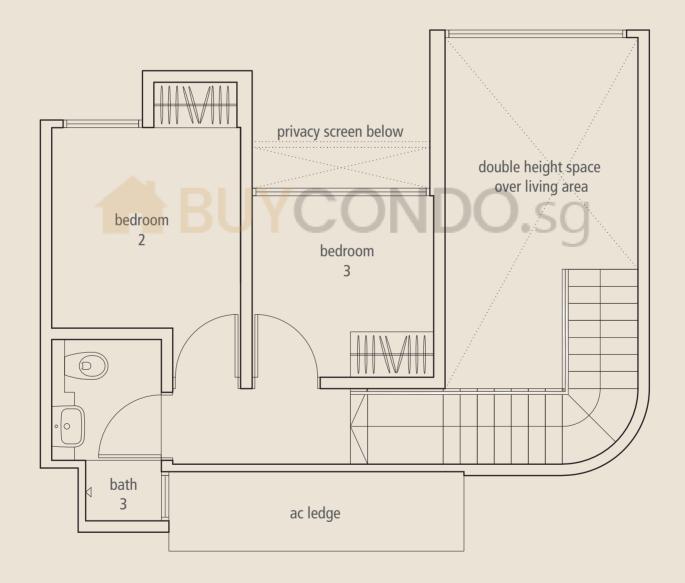

## **TYPE B3**

2-bedroom + 1 study Unit #02-01, #02-07 (mirror of #02-01)

Area 69 sqm / 743 sqft

balcony

3-bedroom (double storey)

Unit #03-07

Area 89 sqm / 958 sqft

**LOWER STOREY** 

#### **UPPER STOREY**

3-bedroom (double storey)

Unit #03-01

Area 90 sqm / 969 sqft

**LOWER STOREY** 

**UPPER STOREY** 