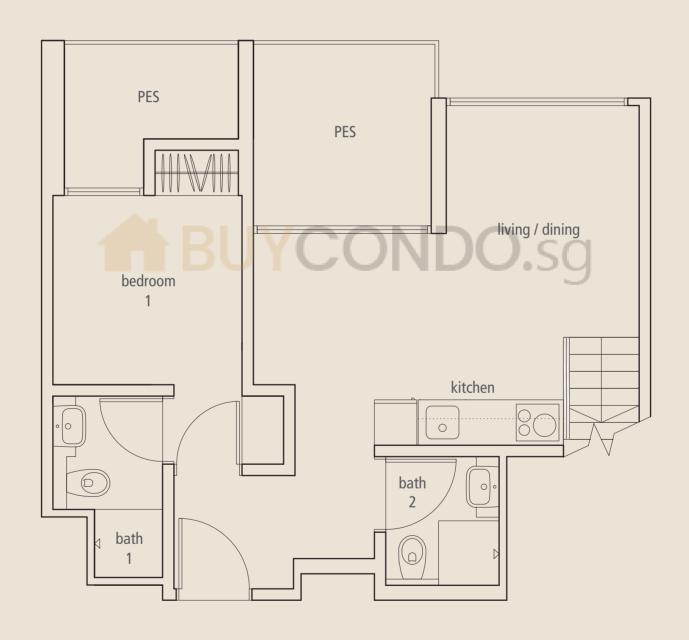

#### **UPPER STOREY**

3-bedroom (double storey)

Unit #03-01

Area 90 sqm / 969 sqft

**LOWER STOREY** 

**UPPER STOREY** 

#### 3-bedroom (double storey)

Unit #05-03, #05-04 (mirror of #05-03), #05-06 (mirror of #-05-03),

#07-03, #07-04 (mirror of #07-03), #07-06 (mirror of #-07-03)

Area 91 sqm / 980 sqft

**LOWER STOREY** 

#### **UPPER STOREY**

3-bedroom (double storey)

Unit #05-07, #07-07 Area 92 sqm / 990 sqft

**LOWER STOREY** 

#### **UPPER STOREY**

3-bedroom (double storey)

Unit #05-01, #07-01 Area 93 sqm / 1,001 sqft

**LOWER STOREY** 

**UPPER STOREY** 

3-bedroom (double storey)

Unit #03-03, #03-04 (mirror of #03-03)

Area 93 sqm / 1,001 sqft