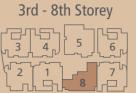

#### 2-bedroom

Unit #02-08, #03-08, #04-08, #05-08,

#06-08, #07-08, #08-08

Area 51 sqm / 549 sqft

ac ledge for #02-08, #03-08, #07-08, #08-08