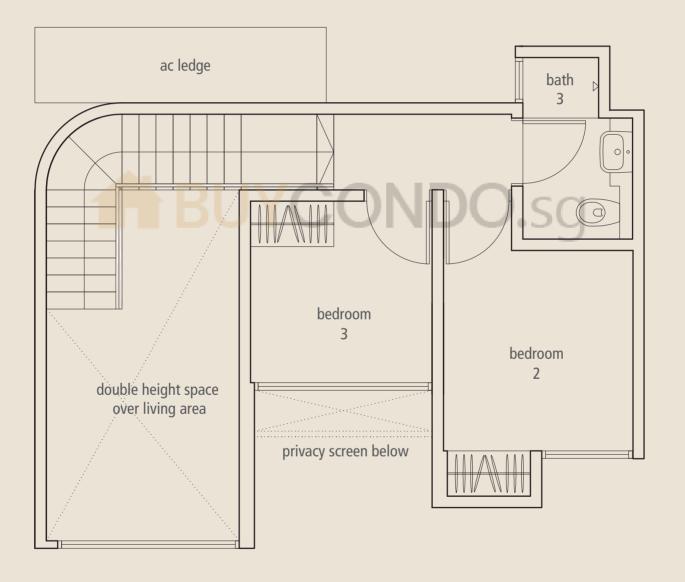

#### **UPPER STOREY**

3-bedroom (double storey)

Unit #03-01

Area 90 sqm / 969 sqft

**LOWER STOREY** 

**UPPER STOREY** 