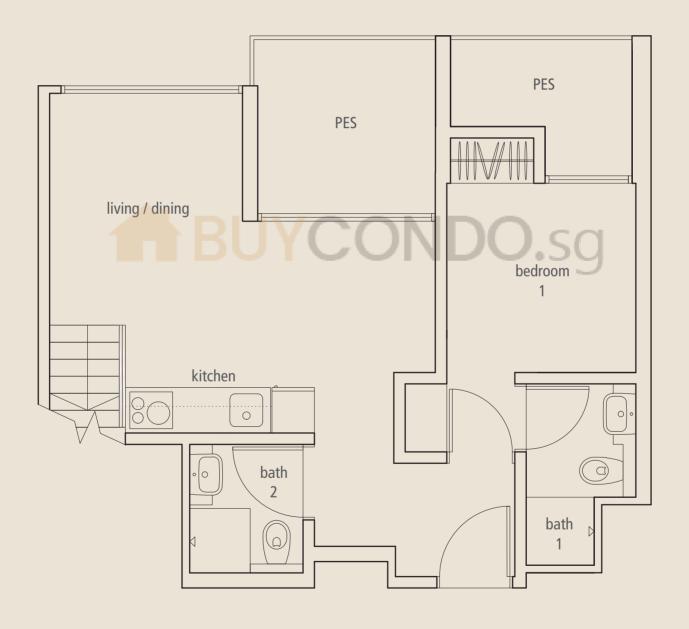

## **TYPE B3**

2-bedroom + 1 study Unit #02-01, #02-07 (mirror of #02-01)

Area 69 sqm / 743 sqft

balcony

3-bedroom (double storey)

Unit #03-07

Area 89 sqm / 958 sqft

**LOWER STOREY** 