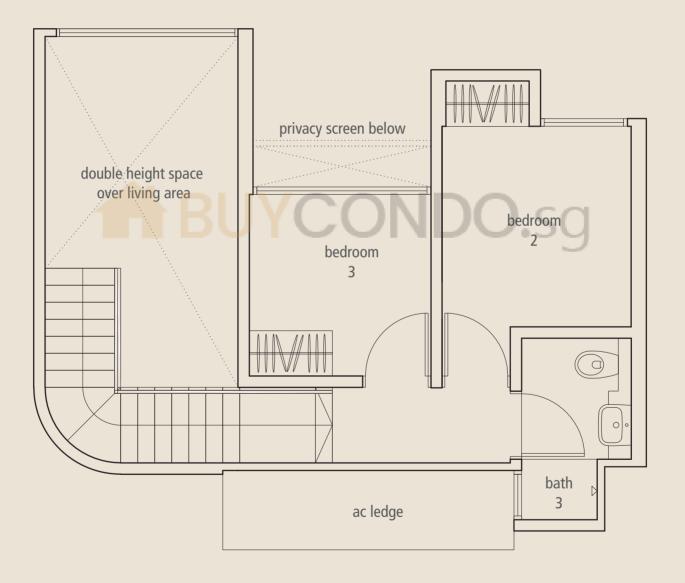

#### 3-bedroom (double storey)

Unit #05-03, #05-04 (mirror of #05-03), #05-06 (mirror of #-05-03),

#07-03, #07-04 (mirror of #07-03), #07-06 (mirror of #-07-03)

Area 91 sqm / 980 sqft

**LOWER STOREY** 