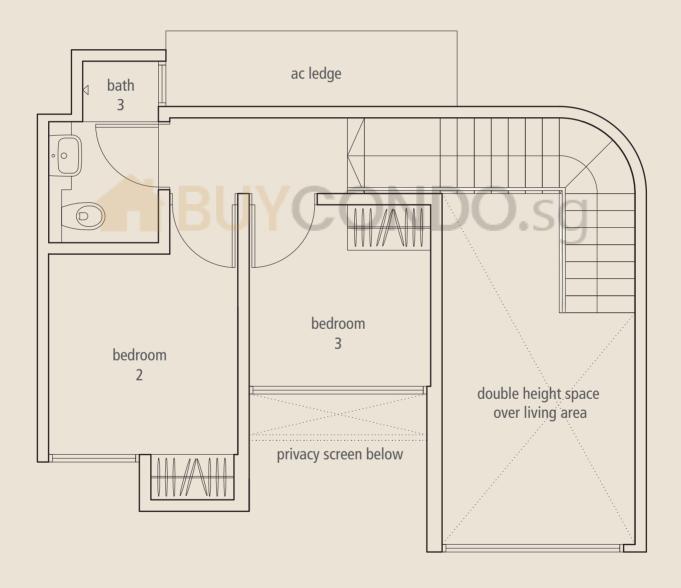

## **TYPE B3**

2-bedroom + 1 study Unit #02-01, #02-07 (mirror of #02-01)

Area 69 sqm / 743 sqft

balcony

3-bedroom (double storey)

Unit #03-07

Area 89 sqm / 958 sqft

**LOWER STOREY** 

#### **UPPER STOREY**

3-bedroom (double storey)

Unit #03-01

Area 90 sqm / 969 sqft

**LOWER STOREY** 

**UPPER STOREY** 