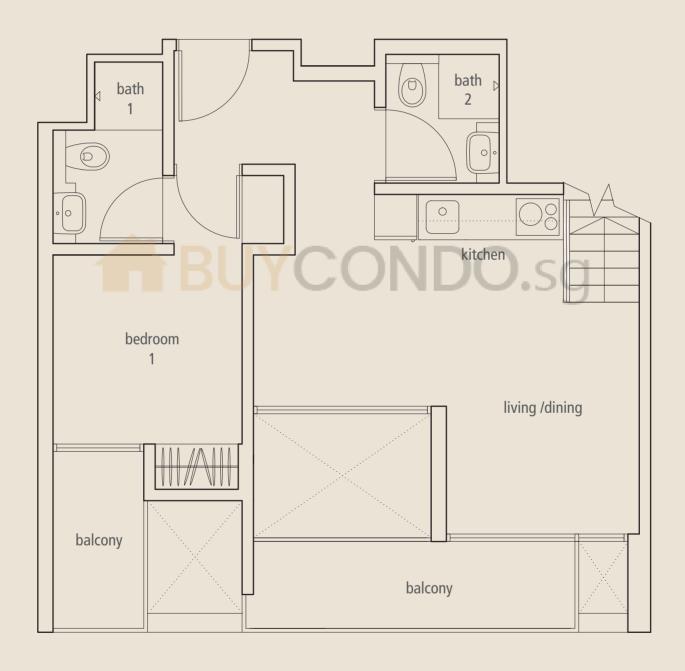

#### 3-bedroom (double storey)

Unit #05-03, #05-04 (mirror of #05-03), #05-06 (mirror of #-05-03),

#07-03, #07-04 (mirror of #07-03), #07-06 (mirror of #-07-03)

Area 91 sqm / 980 sqft

**LOWER STOREY** 