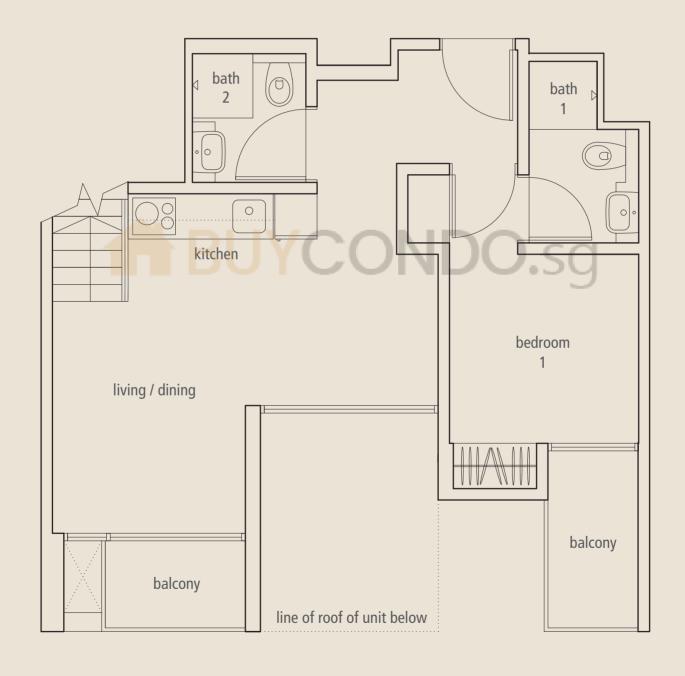

#### **UPPER STOREY**

3-bedroom (double storey)

Unit #03-01

Area 90 sqm / 969 sqft

**LOWER STOREY** 

**UPPER STOREY** 