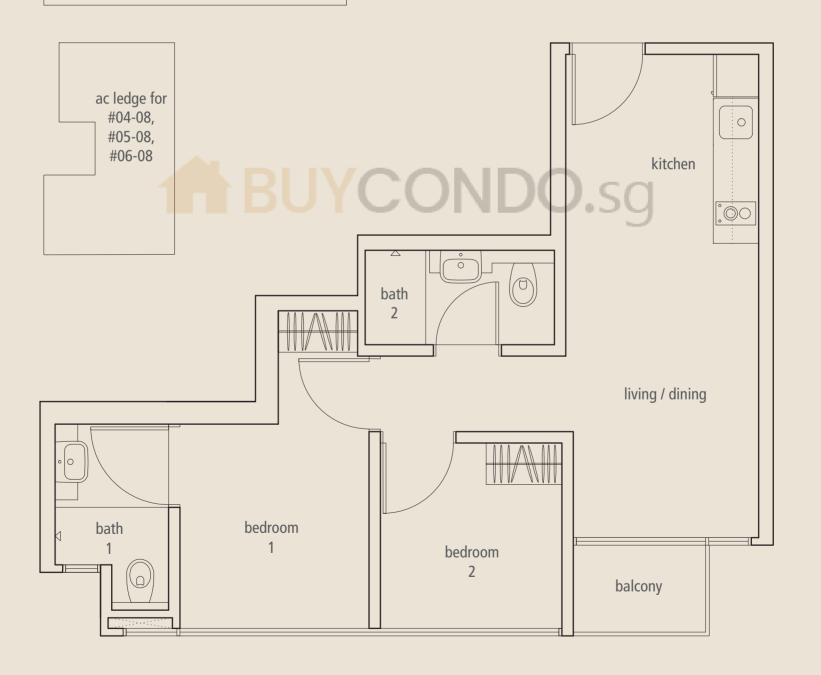

#### 2-bedroom

Unit #02-08, #03-08, #04-08, #05-08,

#06-08, #07-08, #08-08

Area 51 sqm / 549 sqft

ac ledge for #02-08, #03-08, #07-08, #08-08