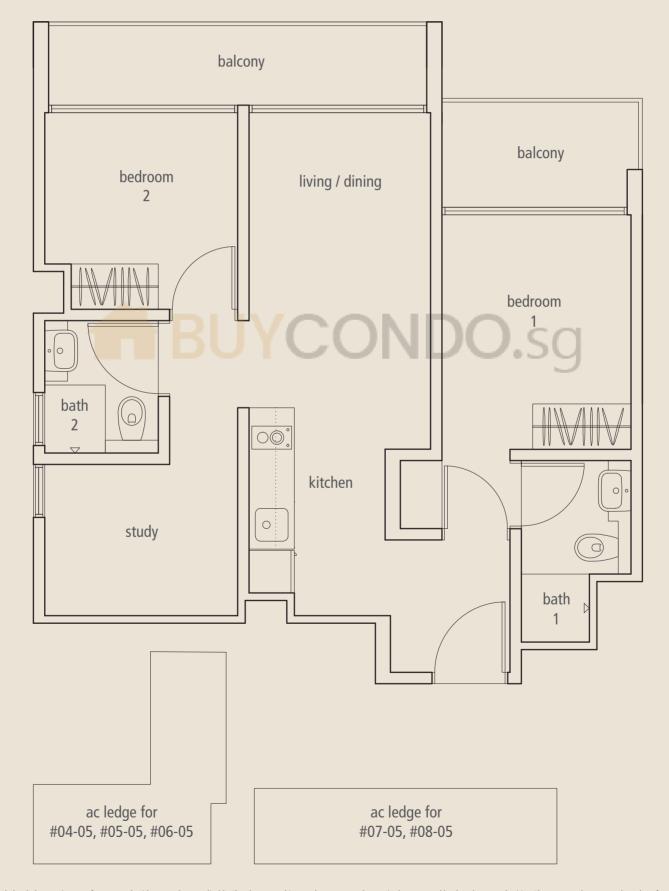

### **TYPE B1**

2-bedroom + 1 study Unit #03-05

Area 64 sqm / 689 sqft

### **TYPE B2**

2-bedroom + 1 study

Unit #04-05, #05-05, #06-05

#07-05, #08-05 Area 64 sqm / 689 sqft