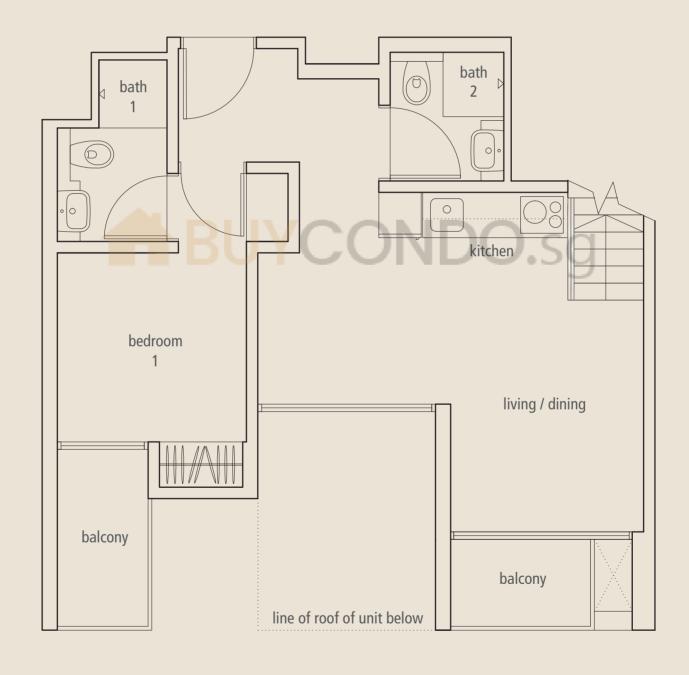

## **TYPE B3**

2-bedroom + 1 study Unit #02-01, #02-07 (mirror of #02-01)

Area 69 sqm / 743 sqft

balcony

3-bedroom (double storey)

Unit #03-07

Area 89 sqm / 958 sqft

**LOWER STOREY** 