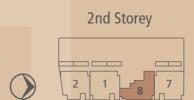

#### 2-bedroom

Unit #02-08, #03-08, #04-08, #05-08,

#06-08, #07-08, #08-08

Area 51 sqm / 549 sqft

ac ledge for #02-08, #03-08, #07-08, #08-08