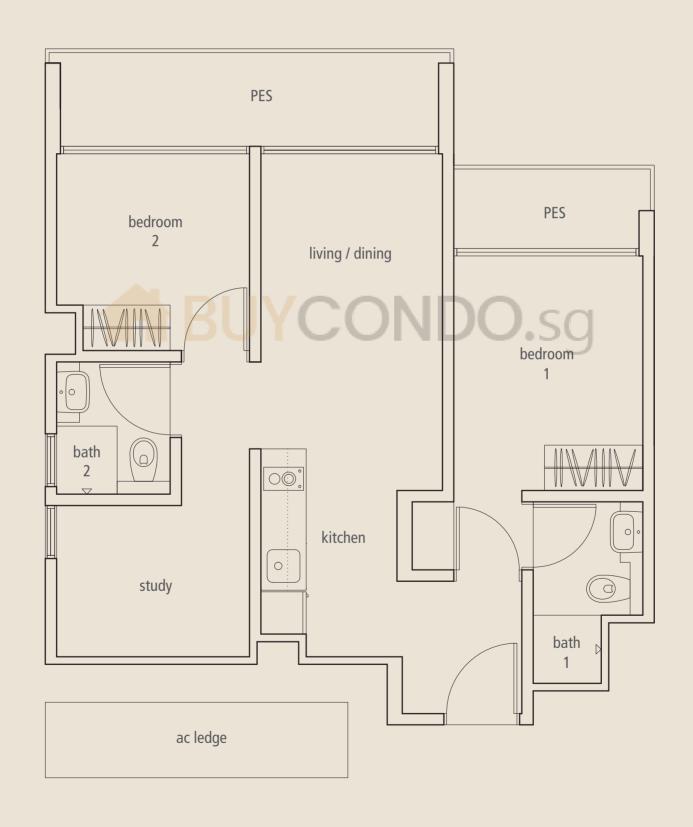

### **TYPE B1**

2-bedroom + 1 study Unit #03-05

Area 64 sqm / 689 sqft

### **TYPE B2**

2-bedroom + 1 study

Unit #04-05, #05-05, #06-05

#07-05, #08-05 Area 64 sqm / 689 sqft