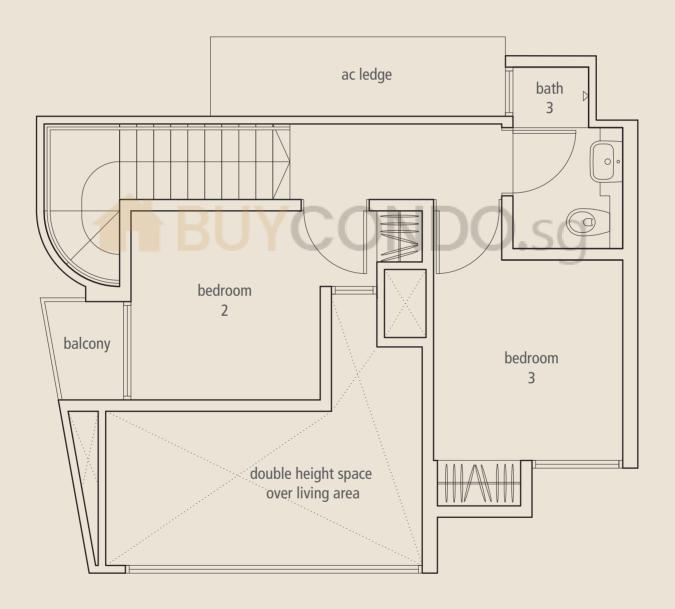

## **TYPE B3**

2-bedroom + 1 study Unit #02-01, #02-07 (mirror of #02-01)

Area 69 sqm / 743 sqft

balcony

3-bedroom (double storey)

Unit #03-07

Area 89 sqm / 958 sqft

**LOWER STOREY** 

#### **UPPER STOREY**

3-bedroom (double storey)

Unit #03-01

Area 90 sqm / 969 sqft

**LOWER STOREY** 

**UPPER STOREY** 