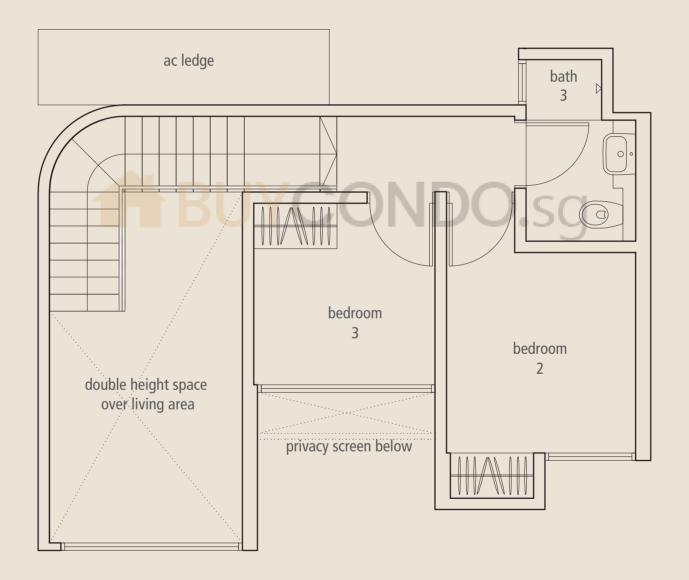

#### **UPPER STOREY**

3-bedroom (double storey)

Unit #03-01

Area 90 sqm / 969 sqft

**LOWER STOREY** 

**UPPER STOREY** 

#### 3-bedroom (double storey)

Unit #05-03, #05-04 (mirror of #05-03), #05-06 (mirror of #-05-03),

#07-03, #07-04 (mirror of #07-03), #07-06 (mirror of #-07-03)

Area 91 sqm / 980 sqft

**LOWER STOREY** 