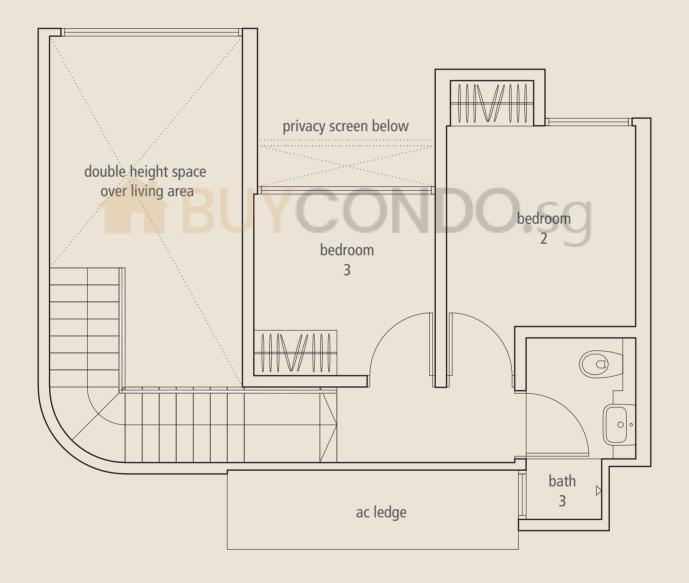

#### **UPPER STOREY**

3-bedroom (double storey)

Unit #03-01

Area 90 sqm / 969 sqft

**LOWER STOREY** 

**UPPER STOREY** 

#### 3-bedroom (double storey)

Unit #05-03, #05-04 (mirror of #05-03), #05-06 (mirror of #-05-03),

#07-03, #07-04 (mirror of #07-03), #07-06 (mirror of #-07-03)

Area 91 sqm / 980 sqft

**LOWER STOREY** 

#### **UPPER STOREY**

3-bedroom (double storey)

Unit #05-07, #07-07 Area 92 sqm / 990 sqft

**LOWER STOREY** 

#### **UPPER STOREY**

3-bedroom (double storey)

Unit #05-01, #07-01 Area 93 sqm / 1,001 sqft

**LOWER STOREY** 

**UPPER STOREY** 

3-bedroom (double storey)

Unit #03-03, #03-04 (mirror of #03-03)

Area 93 sqm / 1,001 sqft