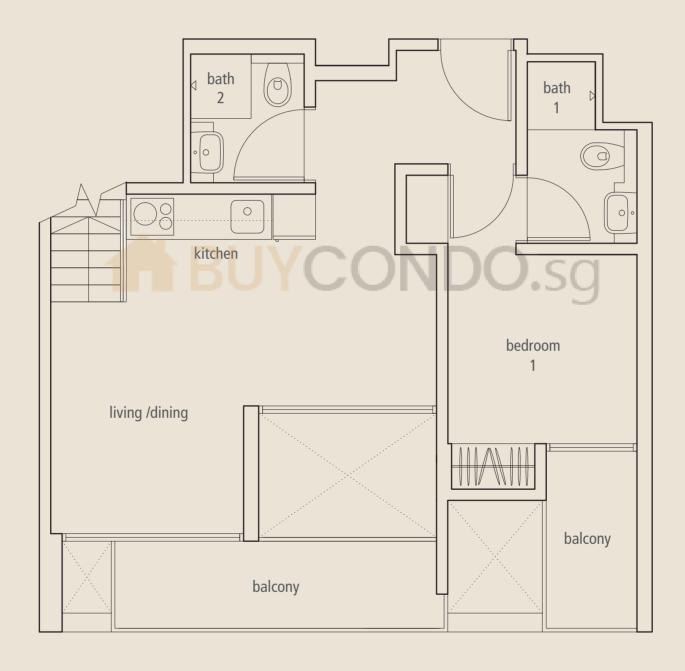

#### 2-bedroom

Unit #02-08, #03-08, #04-08, #05-08,

#06-08, #07-08, #08-08

Area 51 sqm / 549 sqft

ac ledge for #02-08, #03-08, #07-08, #08-08