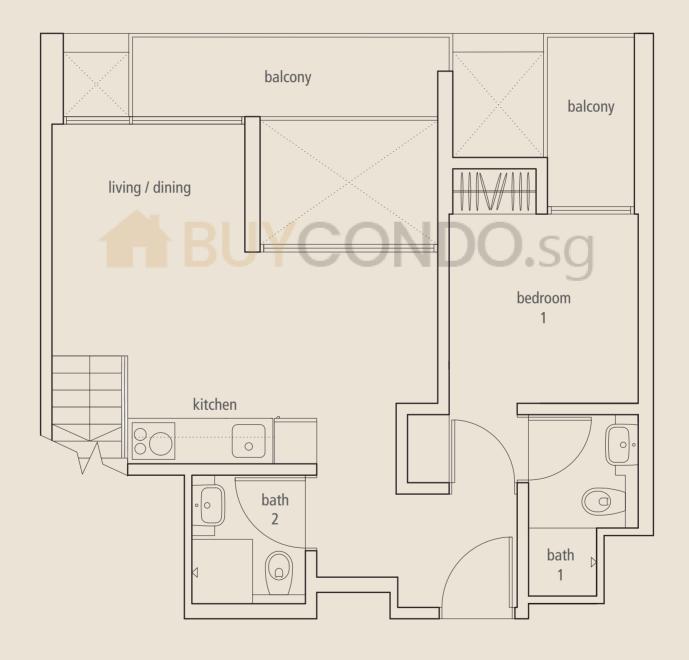

#### **UPPER STOREY**

3-bedroom (double storey)

Unit #03-01

Area 90 sqm / 969 sqft

**LOWER STOREY** 

**UPPER STOREY** 