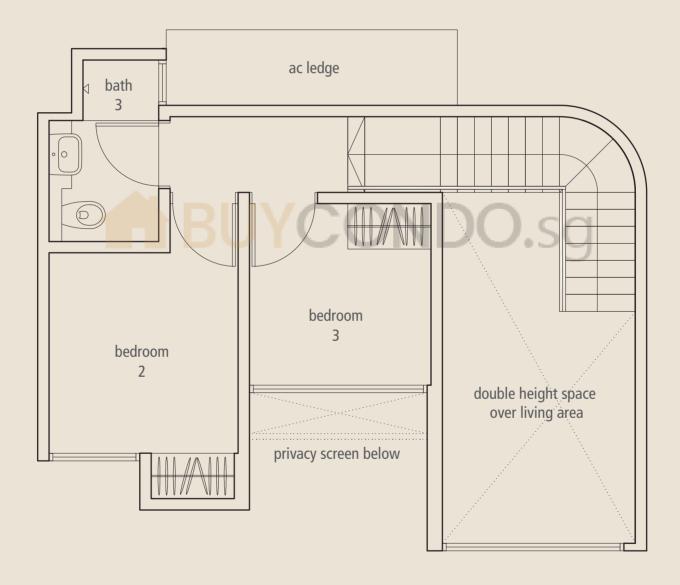

#### 3-bedroom (double storey)

Unit #05-03, #05-04 (mirror of #05-03), #05-06 (mirror of #-05-03),

#07-03, #07-04 (mirror of #07-03), #07-06 (mirror of #-07-03)

Area 91 sqm / 980 sqft

**LOWER STOREY** 