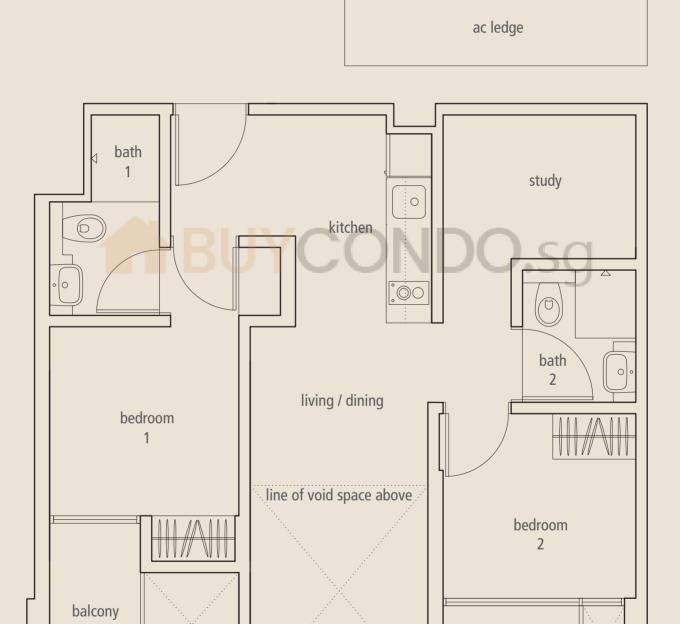

## **TYPE B3**

2-bedroom + 1 study Unit #02-01, #02-07 (mirror of #02-01)

Area 69 sqm / 743 sqft

balcony

3-bedroom (double storey)

Unit #03-07

Area 89 sqm / 958 sqft

**LOWER STOREY** 