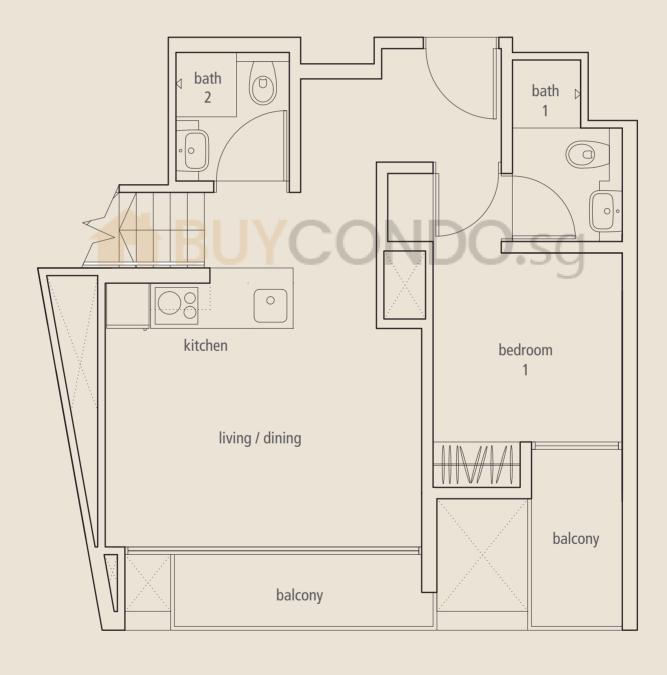

## **TYPE B3**

2-bedroom + 1 study Unit #02-01, #02-07 (mirror of #02-01)

Area 69 sqm / 743 sqft

balcony

3-bedroom (double storey)

Unit #03-07

Area 89 sqm / 958 sqft

**LOWER STOREY** 

#### **UPPER STOREY**

3-bedroom (double storey)

Unit #03-01

Area 90 sqm / 969 sqft

**LOWER STOREY** 

**UPPER STOREY** 