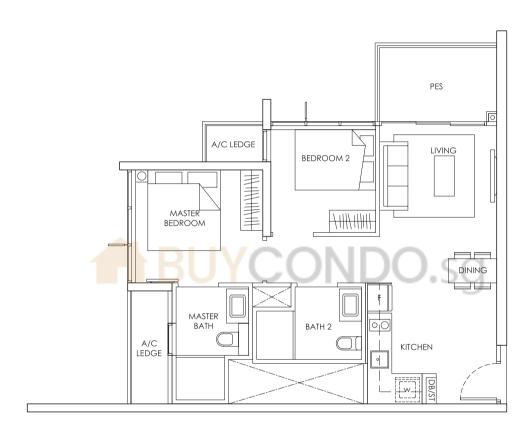

### TYPE Al & Al-P

1 - BEDROOM 41 sqm / 441 sqft

Area includes A/C ledge, balcony, PES, Roof Terrace and Void (where applicable). Orientation and facings will differ depending on the unit you are purchasing (please refer to key plan). All plans are not to scale and subject to changes as may be required by relevant authorities. All appliances and furniture shown in the plan are for illustration purpose only and not representation of fact. All floor areas are estimated and subjected to final survey.

Legend: