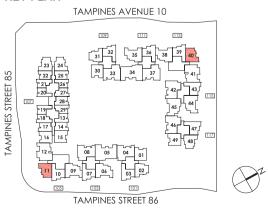

### TYPE Al & Al-P

1 - BEDROOM 41 sqm / 441 sqft

Area includes A/C ledge, balcony, PES, Roof Terrace and Void (where applicable). Orientation and facings will differ depending on the unit you are purchasing (please refer to key plan). All plans are not to scale and subject to changes as may be required by relevant authorities. All appliances and furniture shown in the plan are for illustration purpose only and not representation of fact. All floor areas are estimated and subjected to final survey.

### KEY PLAN

Area includes A/C ledge, balcony, PES, Roof Terrace and Void (where applicable). Orientation and facings will differ depending on the unit you are purchasing (please refer to key plan). All plans are not to scale and subject to changes as may be required by relevant authorities. All appliances and furniture shown in the plan are for illustration purpose only and not representation of fact. All floor areas are estimated and subjected to final survey.