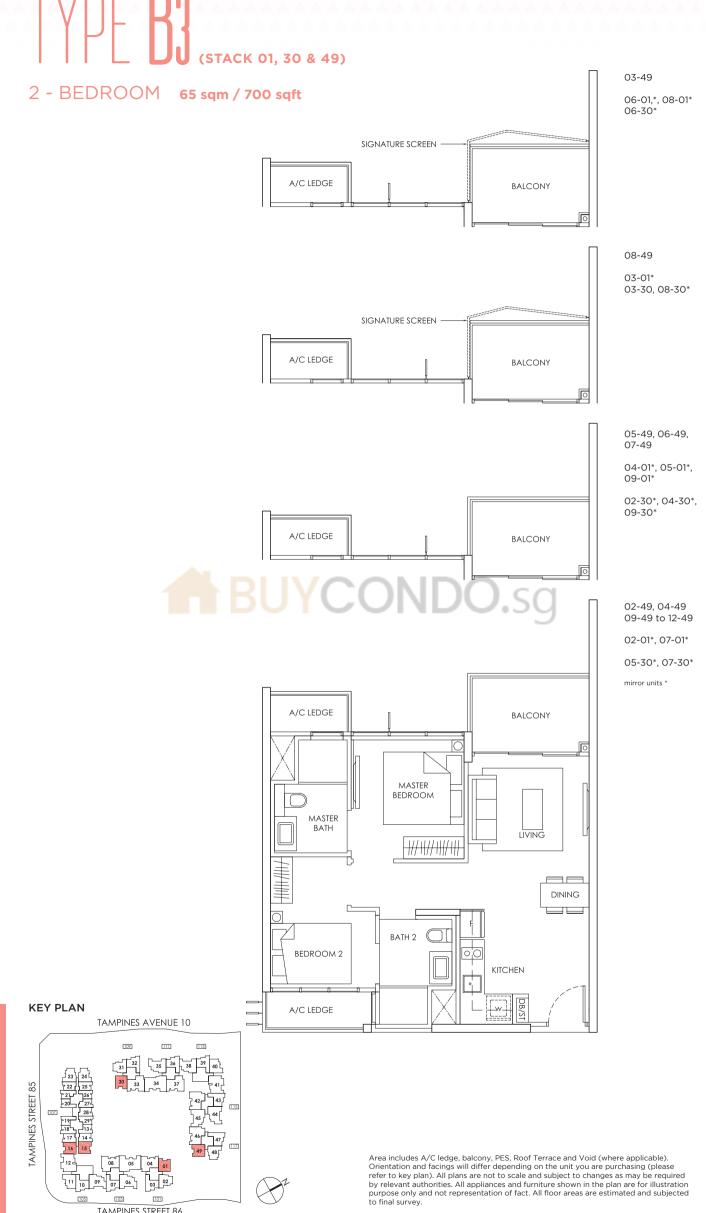

### TYPE B3 (STACK 15)

2 - BEDROOM 65 sqm / 700 sqft

### KEY PLAN

Area includes A/C ledge, balcony, PES, Roof Terrace and Void (where applicable). Orientation and facings will differ depending on the unit you are purchasing (please refer to key plan). All plans are not to scale and subject to changes as may be required by relevant authorities. All appliances and furniture shown in the plan are for illustration purpose only and not representation of fact. All floor areas are estimated and subjected to final survey.

Legend:

 $\begin{array}{lll} \textbf{F} - \text{Fridge} & \textbf{DB/ST} - \text{Distribution Board and Storage space} \\ \textbf{WC} - \text{Water Closet} & \textbf{W} - \text{Washer cum Dryer} & \textbf{A/C} - \text{Aircon} \\ \textbf{PES} - \text{Private Enclosed Space} \\ \end{array}$ 

### TYPE B3 (STACK 16)

### 2 - BEDROOM **65 sqm / 700 sqft**

Legend: