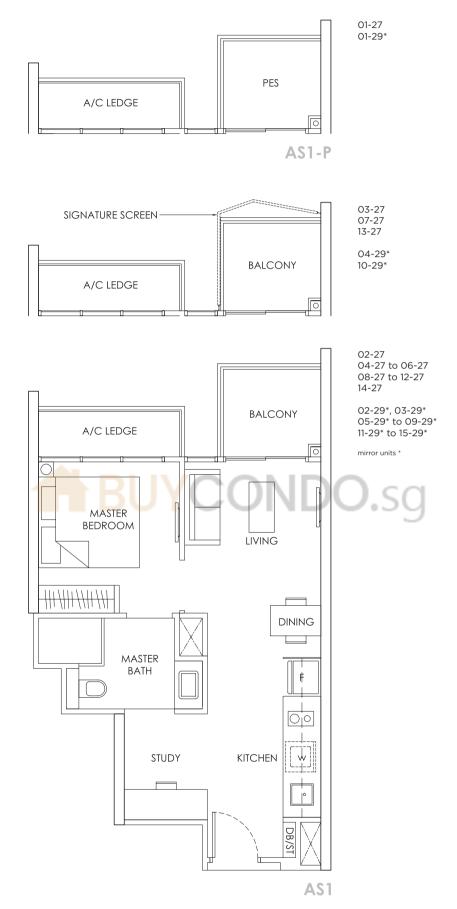

### TYPE ASI & ASI-P

1 - BEDROOM + STUDY 46 sqm / 495 sqft

Area includes A/C ledge, balcony, PES, Roof Terrace and Void (where applicable). Orientation and facings will differ depending on the unit you are purchasing (please refer to key plan). All plans are not to scale and subject to changes as may be required by relevant authorities. All appliances and furniture shown in the plan are for illustration purpose only and not representation of fact. All floor areas are estimated and subjected to final survey.