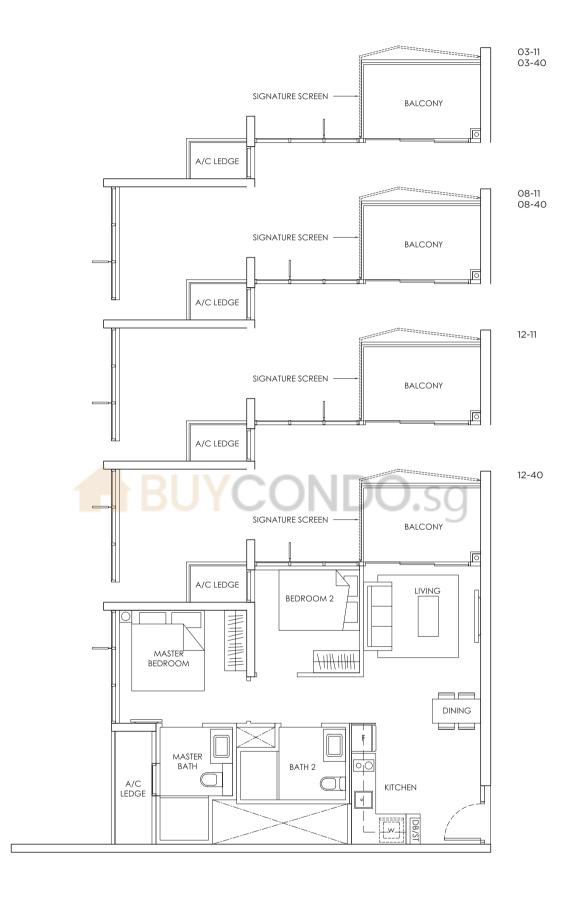

be required by relevant authorities. All appliances and furniture shown in the plan are for illustration purpose only and not representation of fact. All floor areas are estimated and subjected to final survey.

Legend:

### TYPE **B**4

### 2 - BEDROOM 65 sqm / 700 sqft







Area includes A/C ledge, balcony, PES, Roof Terrace and Void (where applicable). Orientation and facings will differ depending on the unit you are purchasing (please refer to key plan). All plans are not to scale and subject to changes as may be required by relevant authorities. All appliances and furniture shown in the plan are for illustration purpose only and not representation of fact. All floor areas are estimated and subjected to final survey.

Legend:

### TYPE B4 (CONTINUED)

2 - BEDROOM 65 sqm / 700 sqft



### KEY PLAN



Area includes A/C ledge, balcony, PES, Roof Terrace and Void (where applicable). Orientation and facings will differ depending on the unit you are purchasing (please refer to key plan). All plans are not to scale and subject to changes as may be required by relevant authorities. All appliances and furniture shown in the plan are for illustration purpose only and not representation of fact. All floor areas are estimated and subjected to final survey.

Legend:

### TYPE B4-P

2 - BEDROOM **65 sqm / 700 sqft** 



01-11 01-40

### KEY PLAN



Area includes A/C ledge, balcony, PES, Roof Terrace and Void (where applicable). Orientation and facings will differ depending on the unit you are purchasing (please refer to key plan). All plans are not to scale and subject to changes