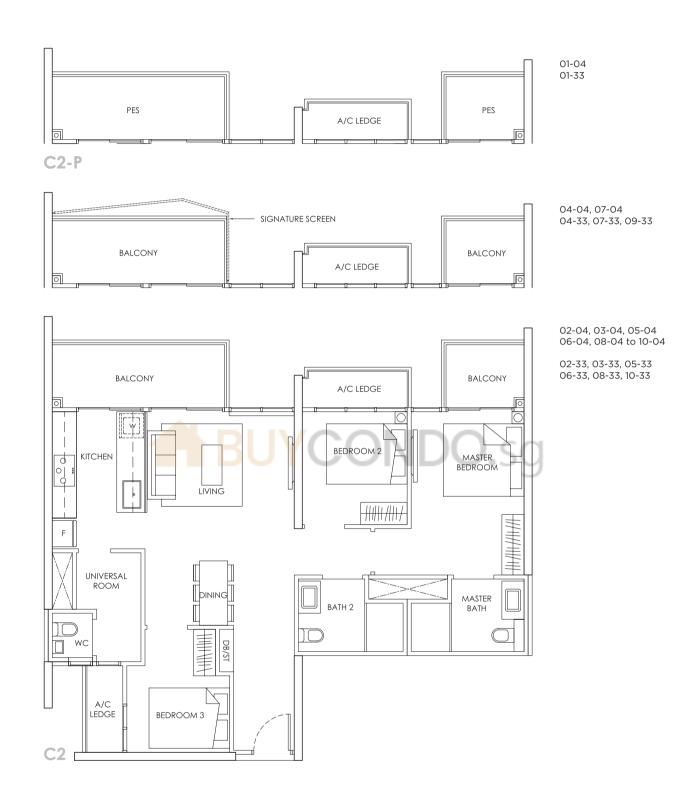

## TYPE C2 & C2-P

3 - BEDROOM 99 sqm / 1,066 sqft

(STACK 42 & 46)

### KEY PLAN

Area includes A/C ledge, balcony, PES, Roof Terrace and Void (where applicable). Orientation and facings will differ depending on the unit you are purchasing (please refer to key plan). All plans are not to scale and subject to changes as may be required by relevant authorities. All appliances and furniture shown in the plan are for illustration purpose only and not representation of fact. All floor areas are estimated and subjected to final survey.

Legend: