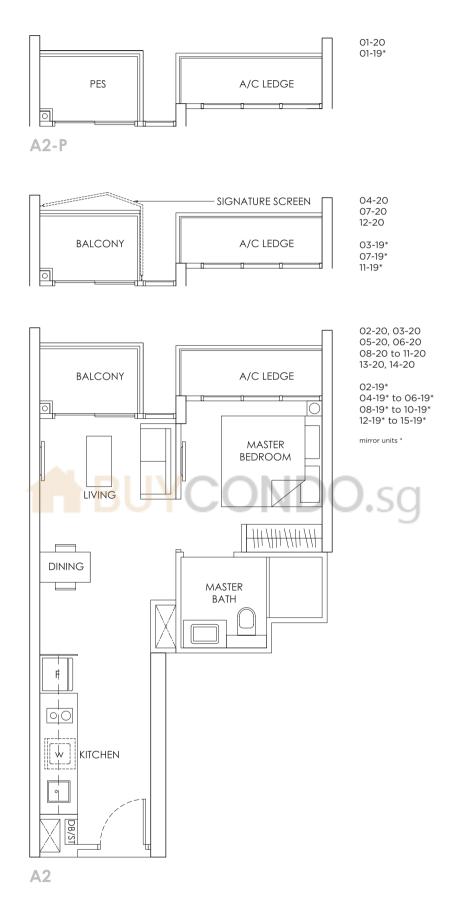

### TYPE A2 & A2-P

1 - BEDROOM 43 sqm / 463 sqft

Legend:

 $\begin{array}{lll} \textbf{F} - \text{Fridge} & \textbf{DB/ST} - \text{Distribution Board and Storage space} \\ \textbf{WC} - \text{Water Closet} & \textbf{W} - \text{Washer cum Dryer} & \textbf{A/C} - \text{Aircon} \\ \textbf{PES} - \text{Private Enclosed Space} \end{array}$ 