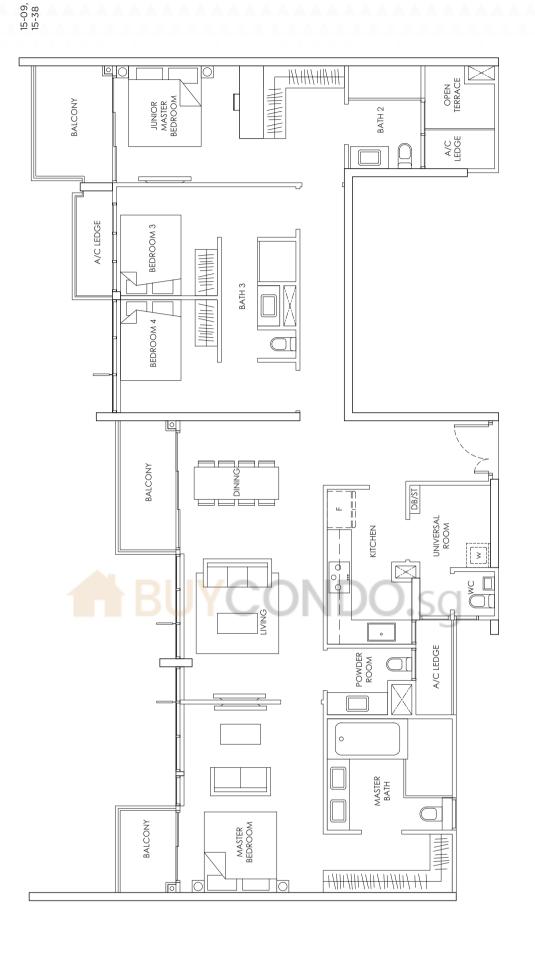

### TYPE CI (STACK 09 & 38)

### 3 - BEDROOM 87 sqm / 936 sqft

### KEY PLAN

Area includes A/C ledge, balcony, PES, Roof Terrace and Void (where applicable). Orientation and facings will differ depending on the unit you are purchasing (please refer to key plan). All plans are not to scale and subject to changes as may be required by relevant authorities. All appliances and furniture shown in the plan are for illustration purpose only and not representation of fact. All floor areas are estimated and subjected to final survey.

Legend:

 $\begin{array}{lll} \textbf{F} - \text{Fridge} & \textbf{DB/ST} - \text{Distribution Board and Storage space} \\ \textbf{WC} - \text{Water Closet} & \textbf{W} - \text{Washer cum Dryer} & \textbf{A/C} - \text{Aircon} \\ \textbf{PES} - \text{Private Enclosed Space} \\ \end{array}$ 