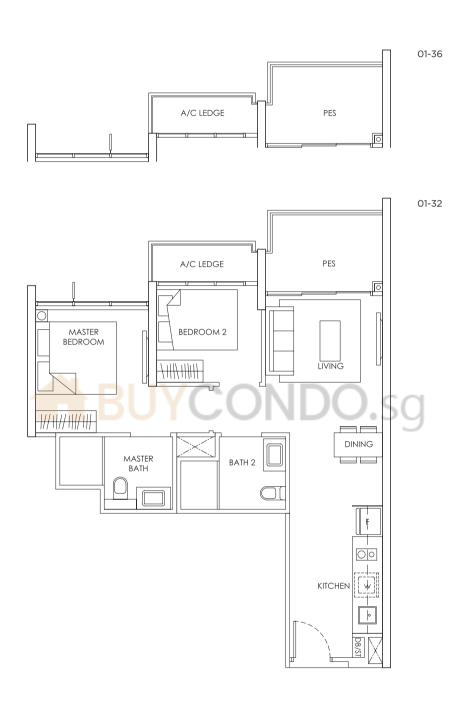

### TYPE BSI

### 2 - BEDROOM + STUDY 64 sqm / 689 sqft

12-43\* 03-47\*, 08-47\*

03-43\*, 08-43\* 12-47\*

03-10 to 05-10, 09-10 to 12-10 04-39 to 06-39, 10-39 to 13-39

04-43\* to 06-43\* 10-43\*, 11-43\*, 13-43\*

02-47\*, 07-47\*, 09-47\*, 10-47\*