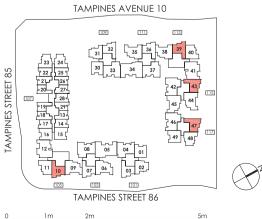

### KEY PLAN

Area includes A/C ledge, balcony, PES, Roof Terrace and Void (where applicable). Orientation and facings will differ depending on the unit you are purchasing (please refer to key plan). All plans are not to scale and subject to changes as may be required by relevant authorities. All appliances and furniture shown in the plan are for illustration purpose only and not representation of fact. All floor areas are estimated and subjected to final survey.