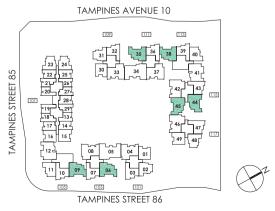

### **KEY PLAN**

Area includes A/C ledge, balcony, PES, Roof Terrace and Void (where applicable). Orientation and facings will differ depending on the unit you are purchasing (please refer to key plan). All plans are not to scale and subject to changes as may be required by relevant authorities. All appliances and furniture shown in the plan are for illustration purpose only and not representation of fact. All floor areas are estimated and subjected to final survey.