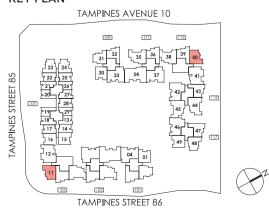

### KEY PLAN

Area includes A/C ledge, balcony, PES, Roof Terrace and Void (where applicable). Orientation and facings will differ depending on the unit you are purchasing (please refer to key plan). All plans are not to scale and subject to changes as may be required by relevant authorities. All appliances and furniture shown in the plan are for illustration purpose only and not representation of fact. All floor areas are estimated and subjected to final survey.