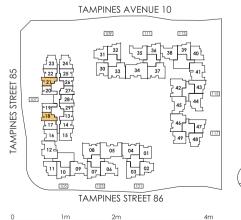

nd furniture shown in the plan are for illustration purpose only and not representation of fact. All floor areas are estimated and subjected to final survey.

# - BEDROOM + SIUDY

### TYPE AS3 & AS3-P

1 - BEDROOM + STUDY 47 sqm / 506 sqft



### KEY PLAN



Area includes A/C ledge, balcony, PES, Roof Terrace and Void (where applicable). Orientation and facings will differ depending on the unit you are purchasing (please refer to key plan). All plans are not to scale and subject to changes as may be required by relevant authorities. All appliances and furniture shown in the plan are for illustration purpose only and not representation of fact. All floor areas are estimated and subjected to final survey.

Legend:

### TYPE AS4 & AS4-P

1 - BEDROOM + STUDY 47 sqm / 506 sqft







KEY PLAN



Area includes A/C ledge, balcony, PES, Roof Terrace and Void (where applicable). Orientation and facings will differ depending on the unit you are purchasing (please refer to key plan). All plans are not to scale and subject to changes as may be required by relevant authorities. All appliances and furniture shown in the plan are for illustration purpose only and not representation of fact. All floor areas are estimated and subjected to final survey.

Legend: F - Fridge DB/ST - Distribution Board and Storage space
WC - Water Closet W - Washer cum Dryer A/C - Aircon
PES - Private Enclosed Space

AS4

### TYPE BI

### 2 - BEDROOM 64 sqm / 689 sqft



### KEY PLAN



Area includes A/C ledge, balcony, PES, Roof Terrace and Void (where applicable). Orientation and facings will differ depending