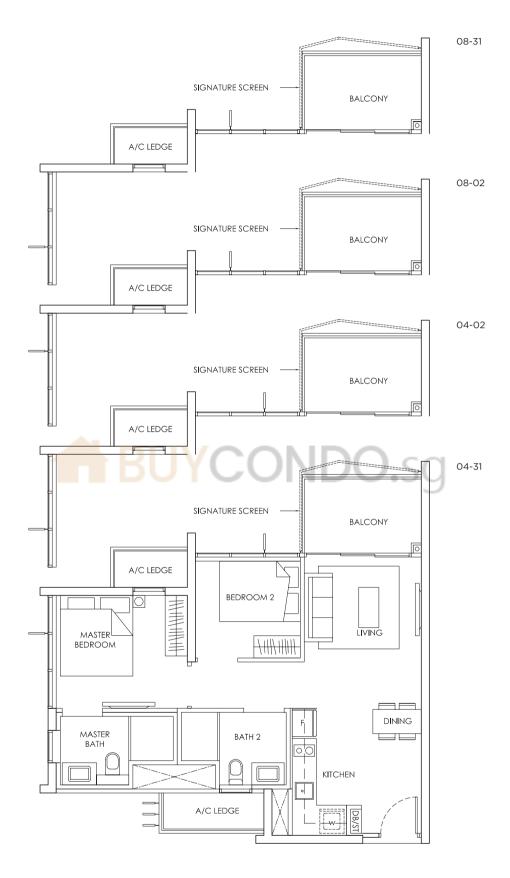

### TYPE B3 (STACK 15)

2 - BEDROOM 65 sqm / 700 sqft

### KEY PLAN

Area includes A/C ledge, balcony, PES, Roof Terrace and Void (where applicable). Orientation and facings will differ depending on the unit you are purchasing (please refer to key plan). All plans are not to scale and subject to changes as may be required by relevant authorities. All appliances and furniture shown in the plan are for illustration purpose only and not representation of fact. All floor areas are estimated and subjected to final survey.

Legend:

 $\begin{array}{lll} \textbf{F} - \text{Fridge} & \textbf{DB/ST} - \text{Distribution Board and Storage space} \\ \textbf{WC} - \text{Water Closet} & \textbf{W} - \text{Washer cum Dryer} & \textbf{A/C} - \text{Aircon} \\ \textbf{PES} - \text{Private Enclosed Space} \\ \end{array}$ 

### TYPE B3 (STACK 16)

### 2 - BEDROOM **65 sqm / 700 sqft**

Legend: