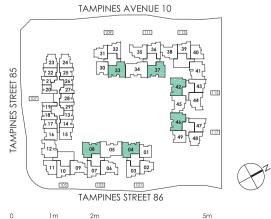

## TYPE C2 & C2-P

3 - BEDROOM 99 sqm / 1,066 sqft

(STACK 42 & 46)

### KEY PLAN

Area includes A/C ledge, balcony, PES, Roof Terrace and Void (where applicable). Orientation and facings will differ depending on the unit you are purchasing (please refer to key plan). All plans are not to scale and subject to changes as may be required by relevant authorities. All appliances and furniture shown in the plan are for illustration purpose only and not representation of fact. All floor areas are estimated and subjected to final survey.

Legend: