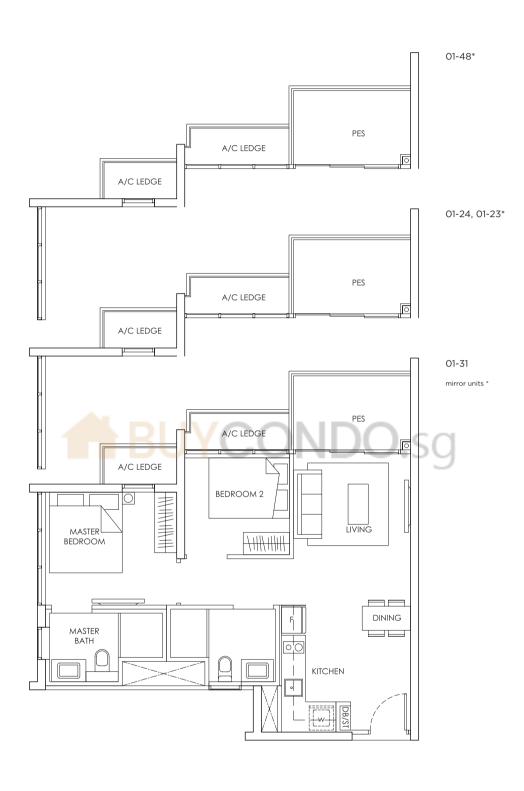

### TYPE **B2** (STACK 23 & 24)

### 2 - BEDROOM 65 sqm / 700 sqft

Area includes A/C ledge, balcony, PES, Roof Terrace and Void (where applicable). Orientation and facings will differ depending on the unit you are purchasing (please refer to key plan). All plans are not to scale and subject to changes as may be required by relevant authorities. All appliances and furniture shown in the plan are for illustration purpose only and not representation of fact. All floor areas are estimated and subjected to final survey.

Legend:

### TYPE B2 (STACK 23 8

2 - BEDROOM 65 sqm / 700 sqft

### KEY PLAN

Area includes A/C ledge, balcony, PES, Roof Terrace and Void (where applicable). Orientation and facings will differ depending on the unit you are purchasing (please refer to key plan). All plans are not to scale and subject to changes as may be required by relevant authorities. All appliances and furniture shown in the plan are for illustration purpose only and not representation of fact. All floor areas are estimated and subjected to final survey.

Legend:

 $\begin{array}{lll} \textbf{F} - \text{Fridge} & \textbf{DB/ST} - \text{Distribution Board and Storage space} \\ \textbf{WC} - \text{Water Closet} & \textbf{W} - \text{Washer cum Dryer} & \textbf{A/C} - \text{Aircon} \\ \textbf{PES} - \text{Private Enclosed Space} \\ \end{array}$ 