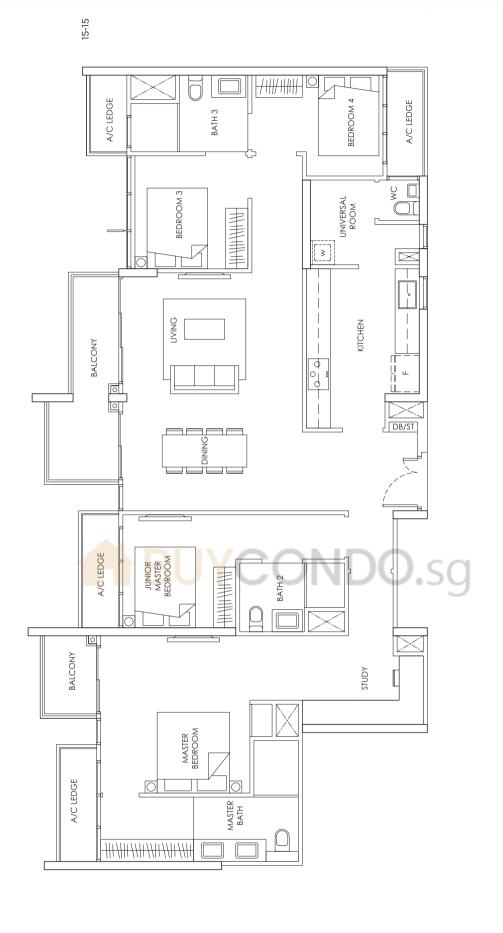

## TYPE DI

### 4 - BEDROOM 131 sqm / 1,410 sqft

Area includes A/C ledge, balcony, PES, Roof Terrace and Void (where applicable). Orientation and facings will differ depending on the unit you are purchasing (please refer to key plan). All plans are not to scale and subject to changes as may be required by relevant authorities. All appliances and furniture shown in the plan are for illustration purpose only and not representation of fact. All floor areas are estimated and subjected to final survey.

Legend:

4 - BEDROOM 131 sqm / 1,410 sqft

### KEY PLAN

Area includes A/C ledge, balcony, PES, Roof Terrace and Void (where applicable). Orientation and facings will differ depending on the unit you are purchasing (please refer to key plan). All plans are not to scale and subject to changes as may be required by relevant authorities. All appliances and furniture shown in the plan are for illustration purpose only and not representation of fact. All floor areas are estimated and subjected to final survey.

Legend:

 $\begin{array}{lll} \textbf{F} - \text{Fridge} & \textbf{DB/ST} - \text{Distribution Board and Storage space} \\ \textbf{WC} - \text{Water Closet} & \textbf{W} - \text{Washer cum Dryer} & \textbf{A/C} - \text{Aircon} \\ \textbf{PES} - \text{Private Enclosed Space} \\ \end{array}$ 