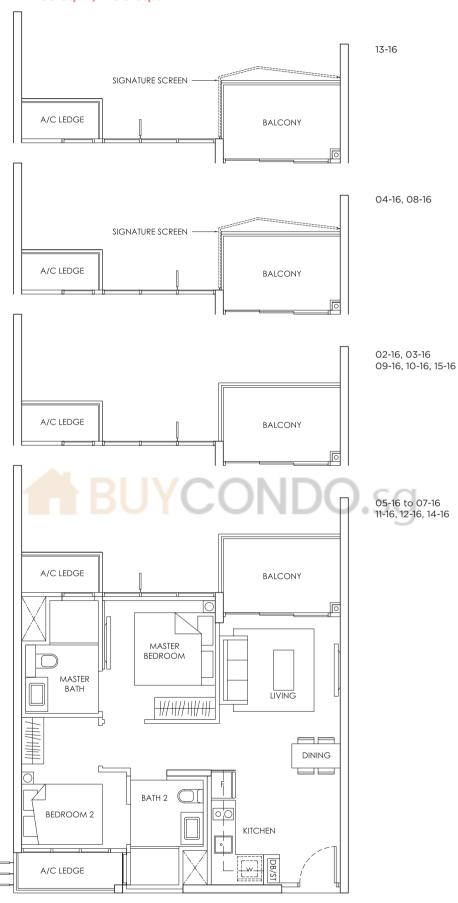

### TYPE BSI

### 2 - BEDROOM + STUDY 64 sqm / 689 sqft

12-43\* 03-47\*, 08-47\*

03-43\*, 08-43\* 12-47\*

03-10 to 05-10, 09-10 to 12-10 04-39 to 06-39, 10-39 to 13-39

04-43\* to 06-43\* 10-43\*, 11-43\*, 13-43\*

02-47\*, 07-47\*, 09-47\*, 10-47\*

02-10,06-10 to 08-10 13-10, 14-10

02-39, 03-39 07-39 to 09-39, 14-39

02-43\*, 07-43\* 09-43\*, 14-43\*, 15-43\*

04-47\* to 06-47\* 11-47\*, 13-47\*

mirror units \*

### KEY PLAN

Area includes A/C ledge, balcony, PES, Roof Terrace and Void (where applicable). Orientation and facings will differ depending on the unit you are purchasing (please refer to key plan). All plans are not to scale and subject to changes as may be required by relevant authorities. All appliances and furniture shown in the plan are for illustration purpose only and not representation of fact. All floor areas are estimated and subjected to final survey.

Legend:

KITCHEN

₩

 $\begin{array}{lll} \textbf{F} - \text{Fridge} & \textbf{DB/ST} - \text{Distribution Board and Storage space} \\ \textbf{WC} - \text{Water Closet} & \textbf{W} - \text{Washer cum Dryer} & \textbf{A/C} - \text{Aircon} \\ \textbf{PES} - \text{Private Enclosed Space} \\ \end{array}$ 