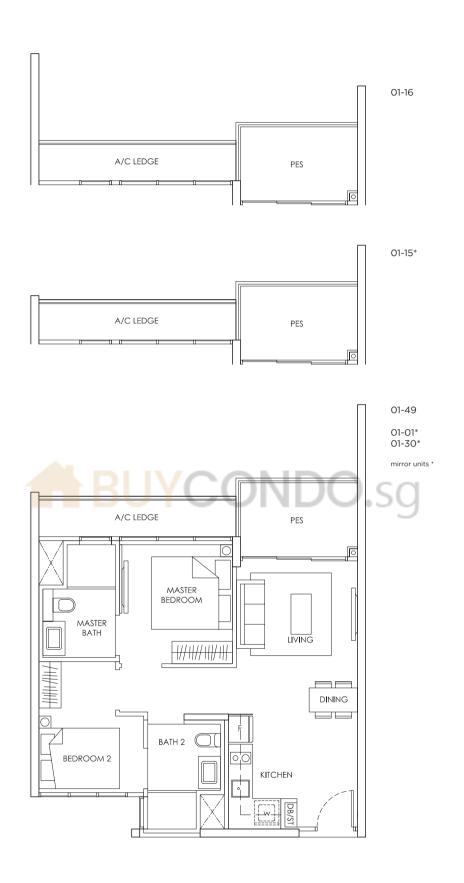

### TYPE B4-P

2 - BEDROOM **65 sqm / 700 sqft** 

01-11 01-40

### KEY PLAN

Area includes A/C ledge, balcony, PES, Roof Terrace and Void (where applicable). Orientation and facings will differ depending on the unit you are purchasing (please refer to key plan). All plans are not to scale and subject to changes as may be required by relevant authorities. All appliances and furniture shown in the plan are for illustration purpose only and not representation of fact. All floor areas are estimated and subjected to final survey.