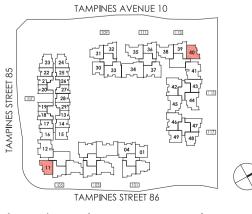

### TYPE A2 & A2-P

1 - BEDROOM 43 sqm / 463 sqft

### KEY PLAN

Area includes A/C ledge, balcony, PES, Roof Terrace and Void (where applicable). Orientation and facings will differ depending on the unit you are purchasing (please refer to key plan). All plans are not to scale and subject to changes as may be required by relevant authorities. All appliances and furniture shown in the plan are for illustration purpose only and not representation of fact. All floor areas are estimated and subjected to final survey.