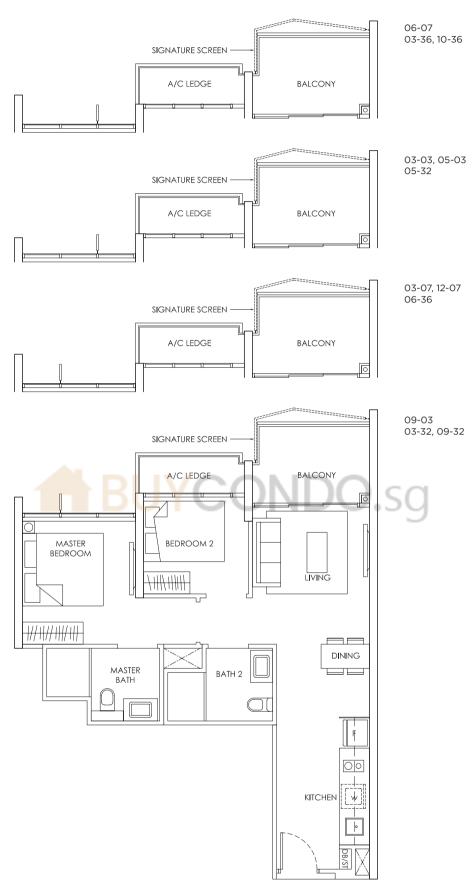

### TYPE BSI

### 2 - BEDROOM + STUDY 64 sqm / 689 sqft

12-43\* 03-47\*, 08-47\*

03-43\*, 08-43\* 12-47\*

03-10 to 05-10, 09-10 to 12-10 04-39 to 06-39, 10-39 to 13-39

04-43\* to 06-43\* 10-43\*, 11-43\*, 13-43\*

02-47\*, 07-47\*, 09-47\*, 10-47\*

02-10,06-10 to 08-10 13-10, 14-10

02-39, 03-39 07-39 to 09-39, 14-39

02-43\*, 07-43\* 09-43\*, 14-43\*, 15-43\*

04-47\* to 06-47\* 11-47\*, 13-47\*

mirror units \*