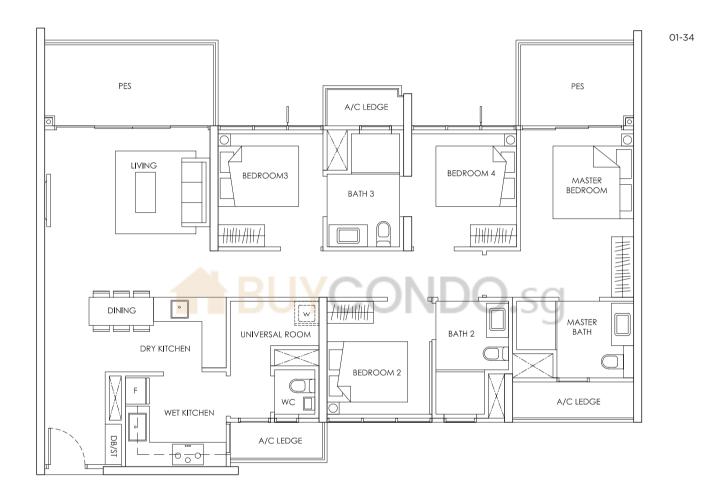

## TYPE DI

### 4 - BEDROOM 131 sqm / 1,410 sqft

Area includes A/C ledge, balcony, PES, Roof Terrace and Void (where applicable). Orientation and facings will differ depending on the unit you are purchasing (please refer to key plan). All plans are not to scale and subject to changes as may be required by relevant authorities. All appliances and furniture shown in the plan are for illustration purpose only and not representation of fact. All floor areas are estimated and subjected to final survey.

Legend:

4 - BEDROOM 131 sqm / 1,410 sqft

Legend:

 $\begin{array}{lll} \textbf{F} - \text{Fridge} & \textbf{DB/ST} - \text{Distribution Board and Storage space} \\ \textbf{WC} - \text{Water Closet} & \textbf{W} - \text{Washer cum Dryer} & \textbf{A/C} - \text{Aircon} \\ \textbf{PES} - \text{Private Enclosed Space} \\ \end{array}$ 