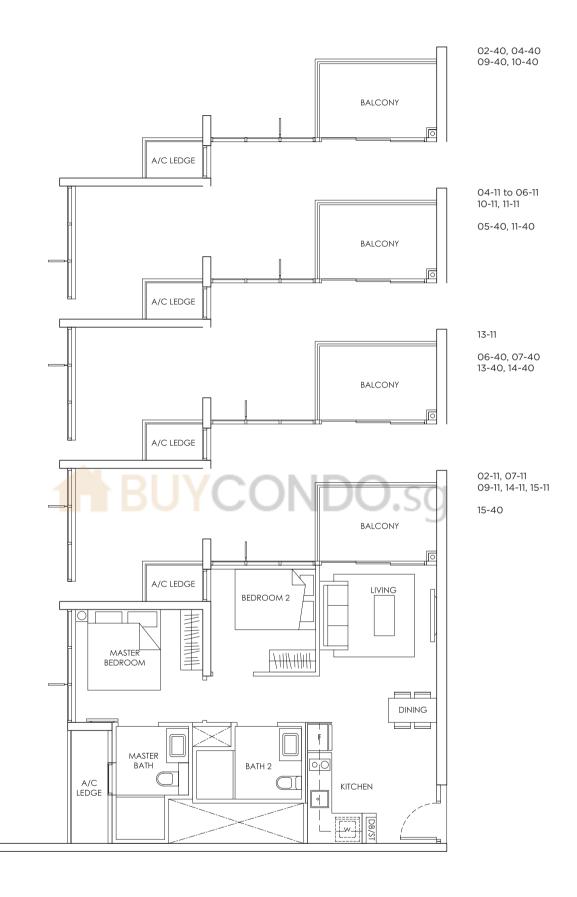

### TYPE Al & Al-P

1 - BEDROOM 41 sqm / 441 sqft

Area includes A/C ledge, balcony, PES, Roof Terrace and Void (where applicable). Orientation and facings will differ depending on the unit you are purchasing (please refer to key plan). All plans are not to scale and subject to changes as may be required by relevant authorities. All appliances and furniture shown in the plan are for illustration purpose only and not representation of fact. All floor areas are estimated and subjected to final survey.