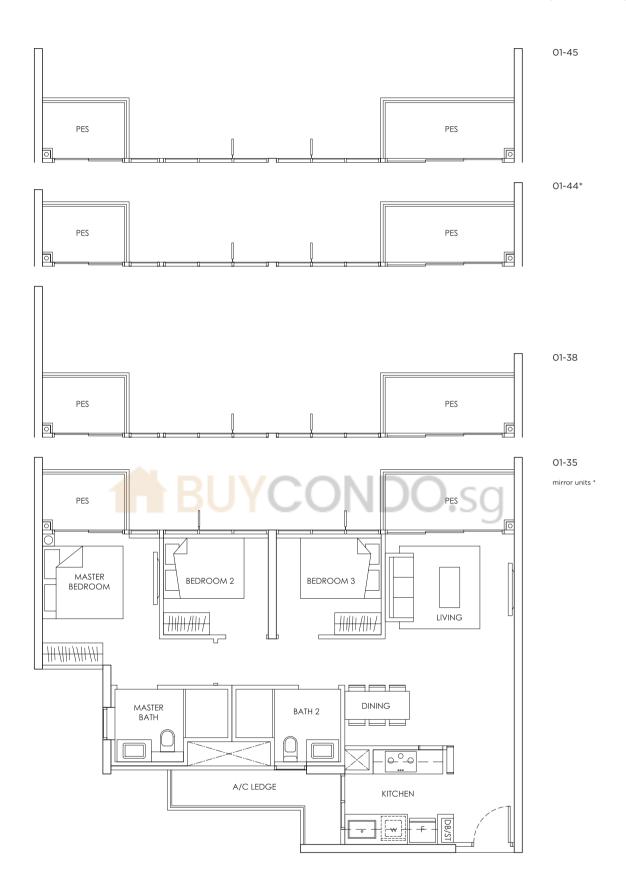

### TYPE BSI

### 2 - BEDROOM + STUDY 64 sqm / 689 sqft

12-43\* 03-47\*, 08-47\*

03-43\*, 08-43\* 12-47\*

03-10 to 05-10, 09-10 to 12-10 04-39 to 06-39, 10-39 to 13-39

04-43\* to 06-43\* 10-43\*, 11-43\*, 13-43\*

02-47\*, 07-47\*, 09-47\*, 10-47\*

02-10,06-10 to 08-10 13-10, 14-10

02-39, 03-39 07-39 to 09-39, 14-39

02-43\*, 07-43\* 09-43\*, 14-43\*, 15-43\*

04-47\* to 06-47\* 11-47\*, 13-47\*

mirror units \*

### KEY PLAN

Area includes A/C ledge, balcony, PES, Roof Terrace and Void (where applicable). Orientation and facings will differ depending on the unit you are purchasing (please refer to key plan). All plans are not to scale and subject to changes as may be required by relevant authorities. All appliances and furniture shown in the plan are for illustration purpose only and not representation of fact. All floor areas are estimated and subjected to final survey.

Legend:

KITCHEN

₩

 $\begin{array}{lll} \textbf{F} - \text{Fridge} & \textbf{DB/ST} - \text{Distribution Board and Storage space} \\ \textbf{WC} - \text{Water Closet} & \textbf{W} - \text{Washer cum Dryer} & \textbf{A/C} - \text{Aircon} \\ \textbf{PES} - \text{Private Enclosed Space} \\ \end{array}$ 