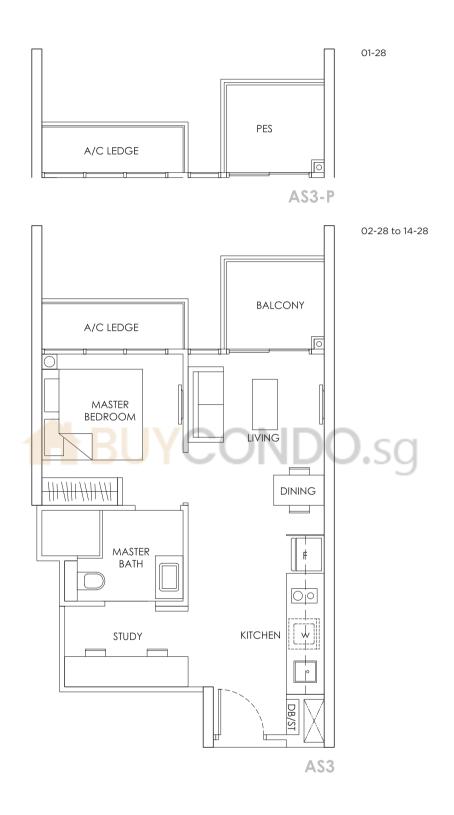

### TYPE AS3 & AS3-P

1 - BEDROOM + STUDY 47 sqm / 506 sqft

### KEY PLAN

Area includes A/C ledge, balcony, PES, Roof Terrace and Void (where applicable). Orientation and facings will differ depending on the unit you are purchasing (please refer to key plan). All plans are not to scale and subject to changes as may be required by relevant authorities. All appliances and furniture shown in the plan are for illustration purpose only and not representation of fact. All floor areas are estimated and subjected to final survey.

Legend: