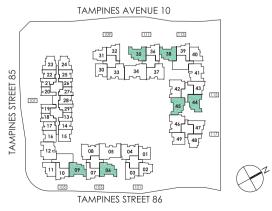

### KEY PLAN

Area includes A/C ledge, balcony, PES, Roof Terrace and Void (where applicable). Orientation and facings will differ depending on the unit you are purchasing (please refer to key plan). All plans are not to scale and subject to changes as may be required by relevant authorities. All appliances and furniture shown in the plan are for illustration purpose only and not representation of fact. All floor areas are estimated and subjected to final survey.