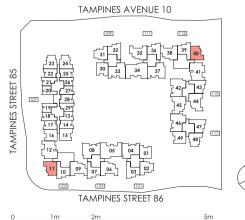

### KEY PLAN

Area includes A/C ledge, balcony, PES, Roof Terrace and Void (where applicable). Orientation and facings will differ depending on the unit you are purchasing (please refer to key plan). All plans are not to scale and subject to changes as may be required by relevant authorities. All appliances and furniture shown in the plan are for illustration purpose only and not representation of fact. All floor areas are estimated and subjected to final survey.