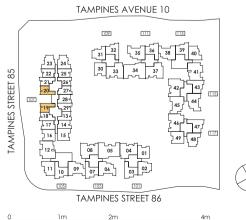

### KEY PLAN

Area includes A/C ledge, balcony, PES, Roof Terrace and Void (where applicable). Orientation and facings will differ depending on the unit you are purchasing (please refer to key plan). All plans are not to scale and subject to changes as may be required by relevant authorities. All appliances and furniture shown in the plan are for illustration purpose only and not representation of fact. All floor areas are estimated and subjected to final survey.