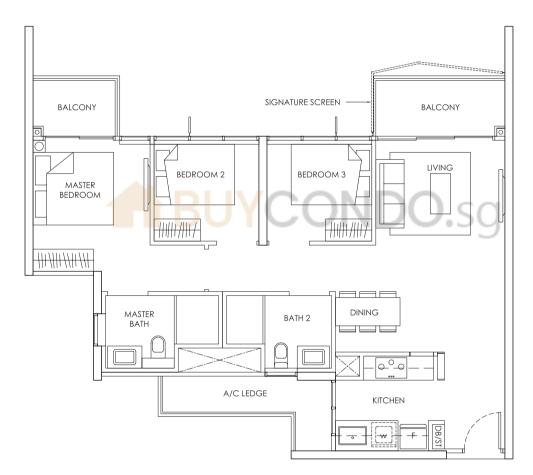

### TYPE A2 & A2-P

1 - BEDROOM 43 sqm / 463 sqft

### KEY PLAN

Area includes A/C ledge, balcony, PES, Roof Terrace and Void (where applicable). Orientation and facings will differ depending on the unit you are purchasing (please refer to key plan). All plans are not to scale and subject to changes as may be required by relevant authorities. All appliances and furniture shown in the plan are for illustration purpose only and not representation of fact. All floor areas are estimated and subjected to final survey.

Legend:

 $\begin{array}{lll} \textbf{F} - \text{Fridge} & \textbf{DB/ST} - \text{Distribution Board and Storage space} \\ \textbf{WC} - \text{Water Closet} & \textbf{W} - \text{Washer cum Dryer} & \textbf{A/C} - \text{Aircon} \\ \textbf{PES} - \text{Private Enclosed Space} \end{array}$ 