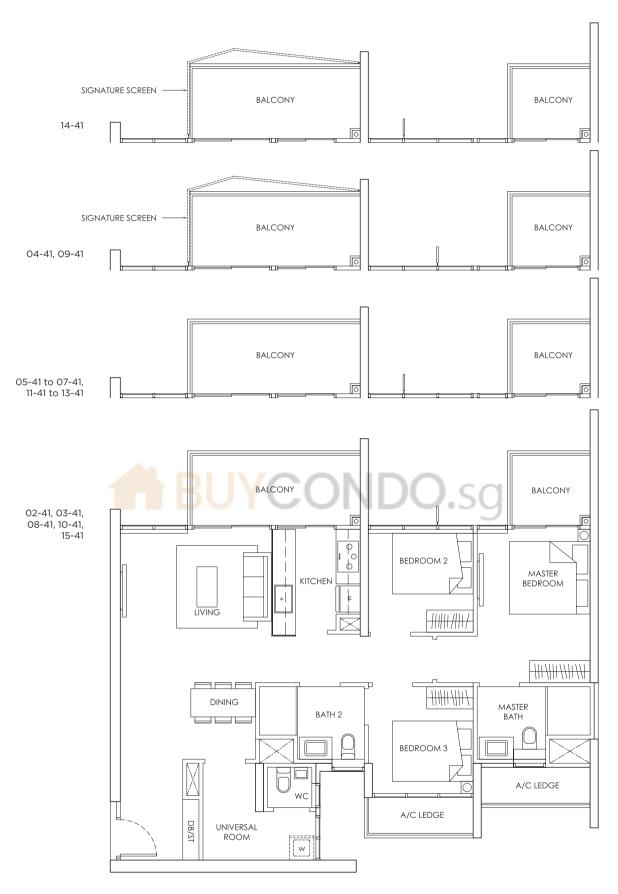

# TYPE G3 (STACK 12)

3 - BEDROOM 101 sqm / 1,087 sqft

### KEY PLAN

Area includes A/C ledge, balcony, PES, Roof Terrace and Void (where applicable). Orientation and facings will differ depending on the unit you are purchasing (please refer to key plan). All plans are not to scale and subject to changes as may be required by relevant authorities. All appliances and furniture shown in the plan are for illustration purpose only and not representation of fact. All floor areas are estimated and subjected to final survey.

Legend:

 $\begin{array}{lll} \textbf{F} - \text{Fridge} & \textbf{DB/ST} - \text{Distribution Board and Storage space} \\ \textbf{WC} - \text{Water Closet} & \textbf{W} - \text{Washer cum Dryer} & \textbf{A/C} - \text{Aircon} \\ \textbf{PES} - \text{Private Enclosed Space} \end{array}$ 

# TYPE G3 (STACK 41)

### 3 - BEDROOM 101 sqm / 1,087 sqft