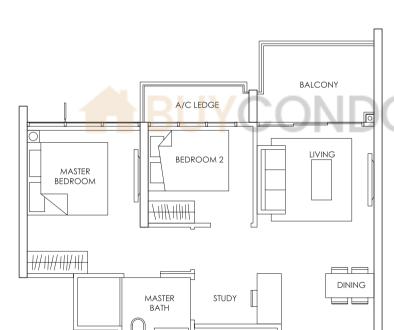

### TYPE Al & Al-P

1 - BEDROOM 41 sqm / 441 sqft

Area includes A/C ledge, balcony, PES, Roof Terrace and Void (where applicable). Orientation and facings will differ depending on the unit you are purchasing (please refer to key plan). All plans are not to scale and subject to changes as may be required by relevant authorities. All appliances and furniture shown in the plan are for illustration purpose only and not representation of fact. All floor areas are estimated and subjected to final survey.