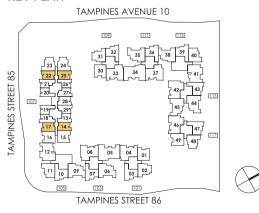

### TYPE Al & Al-P

1 - BEDROOM 41 sqm / 441 sqft

Area includes A/C ledge, balcony, PES, Roof Terrace and Void (where applicable). Orientation and facings will differ depending on the unit you are purchasing (please refer to key plan). All plans are not to scale and subject to changes as may be required by relevant authorities. All appliances and furniture shown in the plan are for illustration purpose only and not representation of fact. All floor areas are estimated and subjected to final survey.