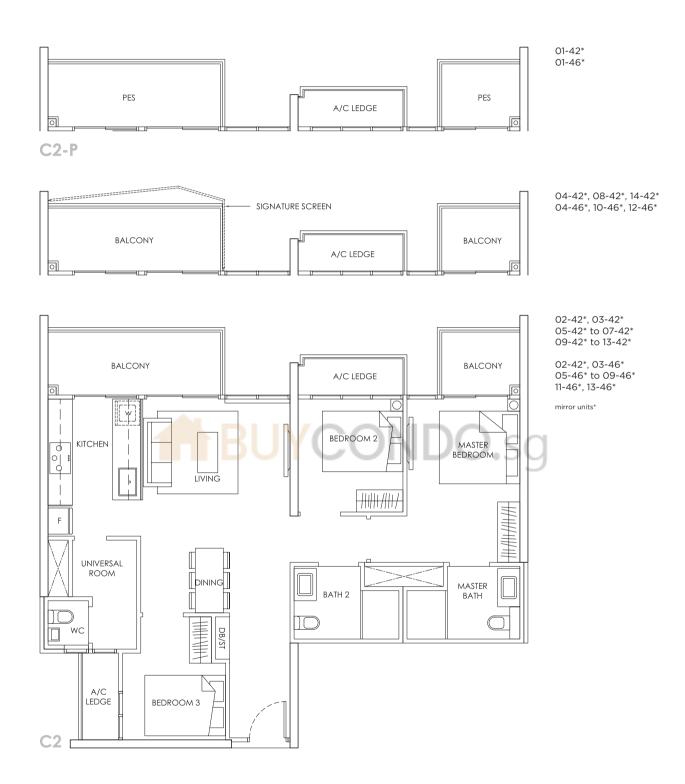

## TYPE C2 & C2-P

3 - BEDROOM 99 sqm / 1,066 sqft

(STACK 42 & 46)

### KEY PLAN

Area includes A/C ledge, balcony, PES, Roof Terrace and Void (where applicable). Orientation and facings will differ depending on the unit you are purchasing (please refer to key plan). All plans are not to scale and subject to changes as may be required by relevant authorities. All appliances and furniture shown in the plan are for illustration purpose only and not representation of fact. All floor areas are estimated and subjected to final survey.

Legend: