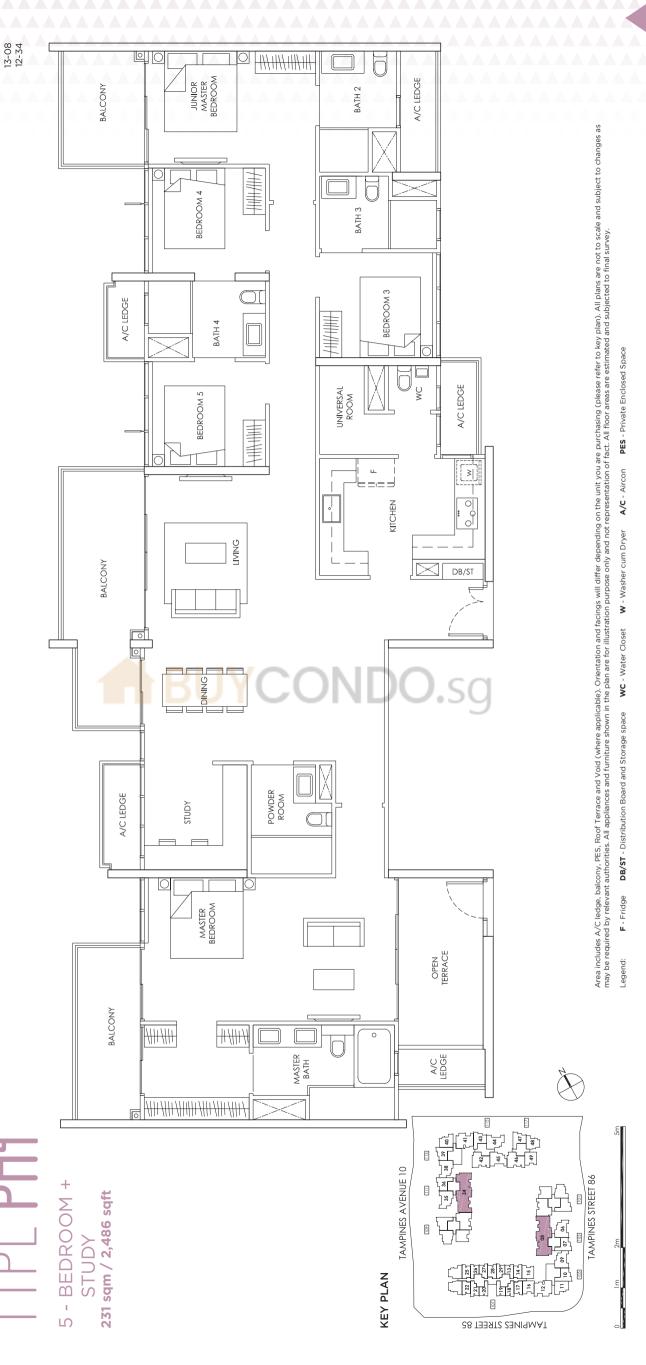

re applicable). Orientation and facings will differ depending on the unit you are purchasing (please refer to key plan). All plans are not to scale and subject to changes as may be required by relevant authorities. All appliances and furniture shown in the plan are for illustration purpose only and not representation of fact. All floor areas are estimated and subjected to final survey. **PES** - Private Enclosed Space

Legend:

F-Fridge **DB/ST** - Distribution Board and Storage space **WC** - Water Closet **W** - Washer cum Dryer **A/C** - Aircon

PENTHOUSE



Legend:

TAMPINES STREET 85

TAMPINES STREET 86

33

TAMPINES AVENUE 10

**KEY PLAN** 

F - Fridge DB/ST - Distribution Board and Storage space WC - Water Closet

**PES** - Private Enclosed Space

W - Washer cum Dryer A/C - Aircon