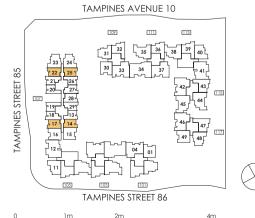

### TYPE ASI & ASI-P

1 - BEDROOM + STUDY 46 sqm / 495 sqft

Area includes A/C ledge, balcony, PES, Roof Terrace and Void (where applicable). Orientation and facings will differ depending on the unit you are purchasing (please refer to key plan). All plans are not to scale and subject to changes as may be required by relevant authorities. All appliances and furniture shown in the plan are for illustration purpose only and not representation of fact. All floor areas are estimated and subjected to final survey.