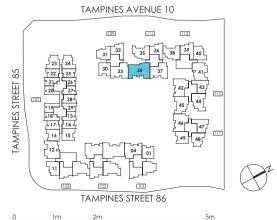

08 05 04 01

101 TAMPINES STREET 86

Area includes A/C ledge, balcony, PES, Roof Terrace and Void (where applicable). Orientation and facings will differ depending on the unit you are purchasing (please refer to key plan). All plans are not to scale and subject to changes as may be required by relevant authorities. All appliances and furniture shown in the plan are for illustration purpose only and not representation of fact. All floor areas are estimated and subjected to final survey.

F - Fridge DB/ST - Distribution Board and Storage space WC - Water Closet W - Washer cum Dryer A/C - Aircon Legend:

**TAMPINES STREET 86** 

TAMPINES STREET 85

**TAMPINES AVENUE 10** 

**KEY PLAN** 

### HOUSE PENT

TAMPINES STREET 85

**TAMPINES STREET 86** 

E

TAMPINES AVENUE 10

**KEY PLAN** 

4 - BEDROOM 165 sqm / 1,776 sqft

Area includes A/C ledge, balcony, PES, Roof Terrace and Void (where applicable). Orientation and facings will differ depending on the unit you are purchasing (please refer to key plan). All plans are not to scale and subject to changes as may be required by relevant authorities. All appliances and furniture shown in the plan are for illustration purpose only and not representation of fact. All floor areas are estimated and subjected to final survey. **PES** - Private Enclosed Space

Legend:

F-Fridge **DB/ST** - Distribution Board and Storage space **WC** - Water Closet **W** - Washer cum Dryer **A/C** - Aircon

PENTHOUSE

Legend:

TAMPINES STREET 85

TAMPINES STREET 86

33

TAMPINES AVENUE 10

**KEY PLAN** 

F - Fridge DB/ST - Distribution Board and Storage space WC - Water Closet

**PES** - Private Enclosed Space

W - Washer cum Dryer A/C - Aircon