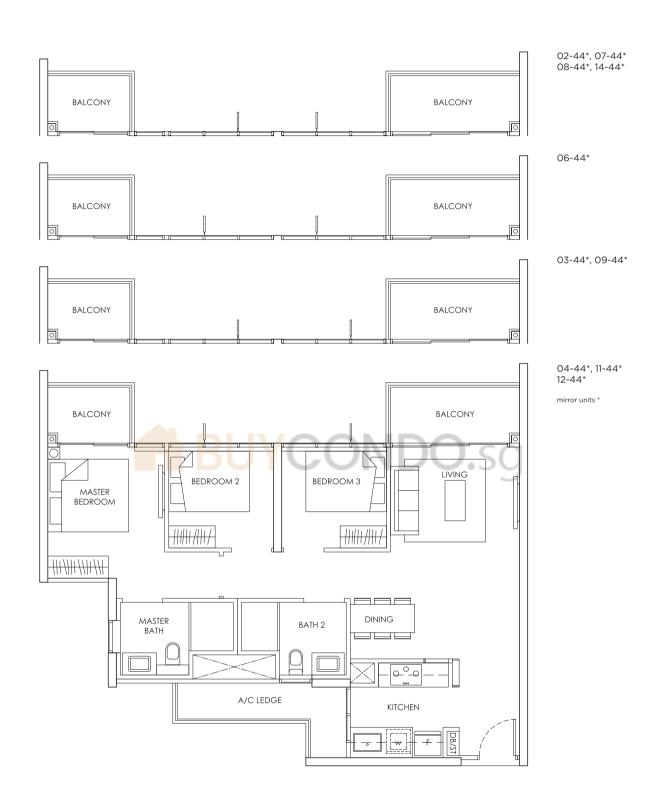

## TYPE C2 & C2-P

3 - BEDROOM 99 sqm / 1,066 sqft

(STACK 42 & 46)

### KEY PLAN

Area includes A/C ledge, balcony, PES, Roof Terrace and Void (where applicable). Orientation and facings will differ depending on the unit you are purchasing (please refer to key plan). All plans are not to scale and subject to changes as may be required by relevant authorities. All appliances and furniture shown in the plan are for illustration purpose only and not representation of fact. All floor areas are estimated and subjected to final survey.

Legend: