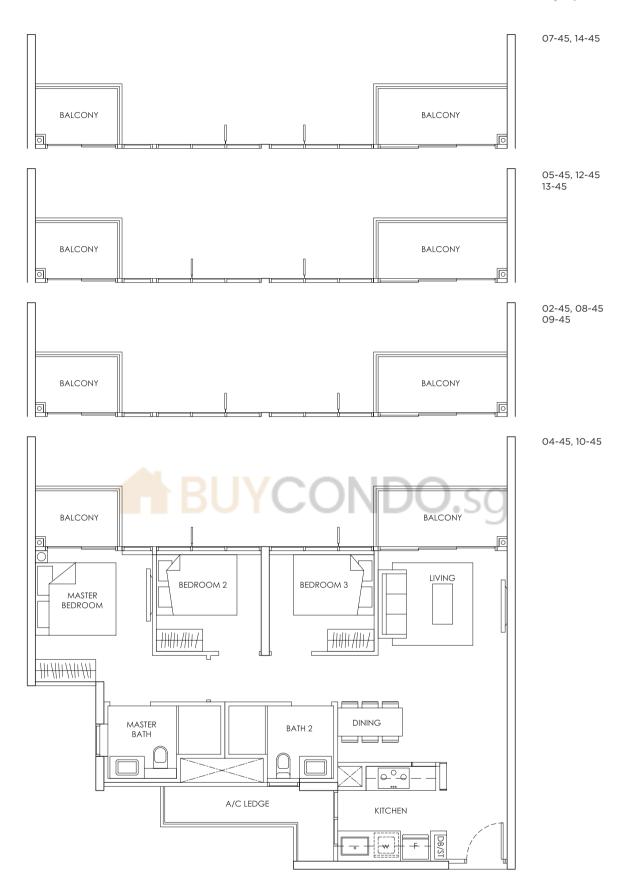

ed to final survey.

Legend:

 $\begin{array}{lll} \textbf{F} - \text{Fridge} & \textbf{DB/ST} - \text{Distribution Board and Storage space} \\ \textbf{WC} - \text{Water Closet} & \textbf{W} - \text{Washer cum Dryer} & \textbf{A/C} - \text{Aircon} \\ \textbf{PES} - \text{Private Enclosed Space} \\ \end{array}$ 





### KEY PLAN



Area includes A/C ledge, balcony, PES, Roof Terrace and Void (where applicable). Orientation and facings will differ depending on the unit you are purchasing (please refer to key plan). All plans are not to scale and subject to changes as may be required by relevant authorities. All appliances and furniture shown in the plan are for illustration purpose only and not representation of fact. All floor areas are estimated and subjected to final survey.

Legend:





### KEY PLAN



Area includes A/C ledge, balcony, PES, Roof Terrace and Void (where applicable). Orientation and facings will differ depending on the unit you are purchasing (please refer to key plan). All plans are not to scale and subject to changes as may be required by relevant authorities. All appliances and furniture shown in the plan are for illustration purpose only and not representation of fact. All floor areas are estimated and subjected to final survey.

Legend:





03-45, 11-45



### **KEY PLAN**



Area includes A/C ledge, balcony, PES, Roof Terrace and Void (where applicable). Orientation and facings will differ depending on the unit you are purchasing (please refer to key plan). All plans are not to scale and subject to changes as may be required by relevant authorities