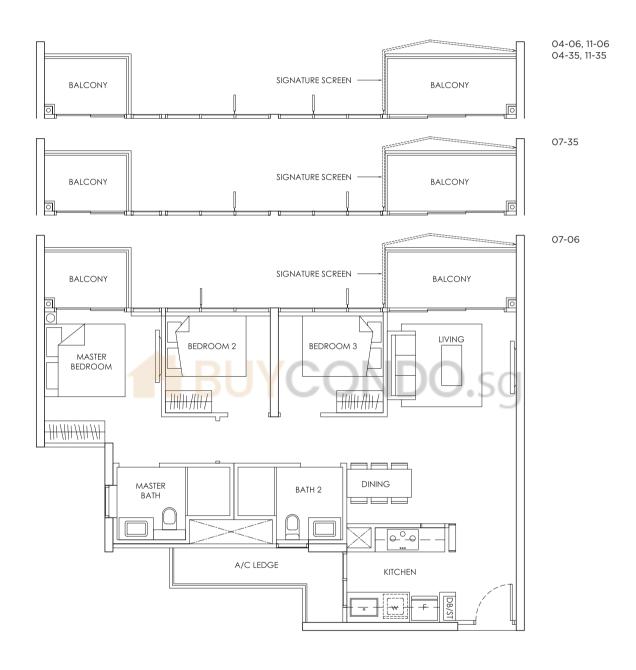

### TYPE BI (CONTINUED)

### 2 - BEDROOM **64 sqm / 689 sqft**

### KEY PLAN

Area includes A/C ledge, balcony, PES, Roof Terrace and Void (where applicable). Orientation and facings will differ depending on the unit you are purchasing (please refer to key plan). All plans are not to scale and subject to changes as may be required by relevant authorities. All appliances and furniture shown in the plan are for illustration purpose only and not representation of fact. All floor areas are estimated and subjected to final survey.

Legend: