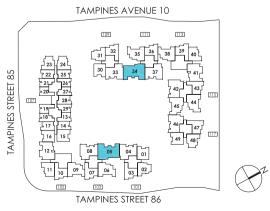

F - Fridge DB/ST - Distribution Board and Storage space WC - Water Closet W - Washer cum Dryer A/C - Aircon Legend:

**TAMPINES STREET 86** 

TAMPINES STREET 85

**TAMPINES AVENUE 10** 

**KEY PLAN** 

### HOUSE PENT

TAMPINES STREET 85

**TAMPINES STREET 86** 

E

TAMPINES AVENUE 10

**KEY PLAN** 

4 - BEDROOM 165 sqm / 1,776 sqft

Area includes A/C ledge, balcony, PES, Roof Terrace and Void (where applicable). Orientation and facings will differ depending on the unit you are purchasing (please refer to key plan). All plans are not to scale and subject to changes as may be required by relevant authorities. All appliances and furniture shown in the plan are for illustration purpose only and not representation of fact. All floor areas are estimated and subjected to final survey. **PES** - Private Enclosed Space

Legend:

F-Fridge **DB/ST** - Distribution Board and Storage space **WC** - Water Closet **W** - Washer cum Dryer **A/C** - Aircon

PENTHOUSE

Legend:

TAMPINES STREET 85

TAMPINES STREET 86

33

TAMPINES AVENUE 10

**KEY PLAN** 

F - Fridge DB/ST - Distribution Board and Storage space WC - Water Closet

**PES** - Private Enclosed Space

W - Washer cum Dryer A/C - Aircon