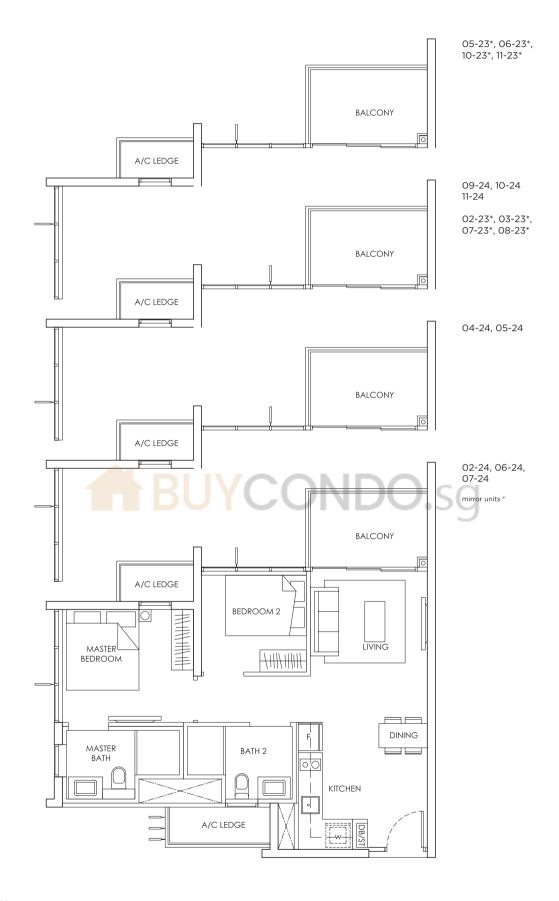

### TYPE **B2** (STACK 23 & 24)

### 2 - BEDROOM 65 sqm / 700 sqft

Area includes A/C ledge, balcony, PES, Roof Terrace and Void (where applicable). Orientation and facings will differ depending on the unit you are purchasing (please refer to key plan). All plans are not to scale and subject to changes as may be required by relevant authorities. All appliances and furniture shown in the plan are for illustration purpose only and not representation of fact. All floor areas are estimated and subjected to final survey.

Legend: