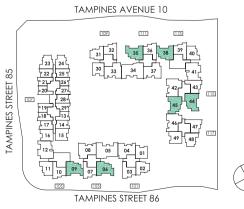

### KEY PLAN

Area includes A/C ledge, balcony, PES, Roof Terrace and Void (where applicable). Orientation and facings will differ depending on the unit you are purchasing (please refer to key plan). All plans are not to scale and subject to changes as may be required by relevant authorities. All appliances and furniture shown in the plan are for illustration purpose only and not representation of fact. All floor areas are estimated and subjected to final survey.