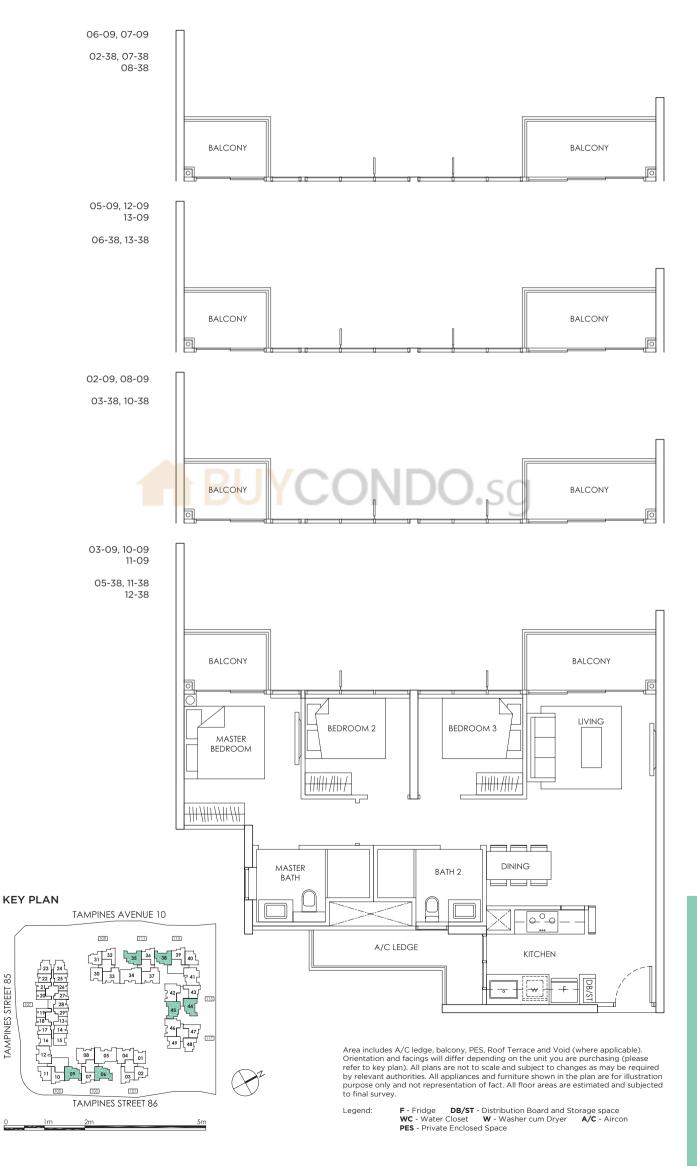

### TYPE CI (STACK 09 & 38)

### 3 - BEDROOM 87 sqm / 936 sqft

### KEY PLAN

Area includes A/C ledge, balcony, PES, Roof Terrace and Void (where applicable). Orientation and facings will differ depending on the unit you are purchasing (please refer to key plan). All plans are not to scale and subject to changes as may be required by relevant authorities. All appliances and furniture shown in the plan are for illustration purpose only and not representation of fact. All floor areas are estimated and subjected to final survey.

Legend:

 $\begin{array}{lll} \textbf{F} - \text{Fridge} & \textbf{DB/ST} - \text{Distribution Board and Storage space} \\ \textbf{WC} - \text{Water Closet} & \textbf{W} - \text{Washer cum Dryer} & \textbf{A/C} - \text{Aircon} \\ \textbf{PES} - \text{Private Enclosed Space} \\ \end{array}$ 