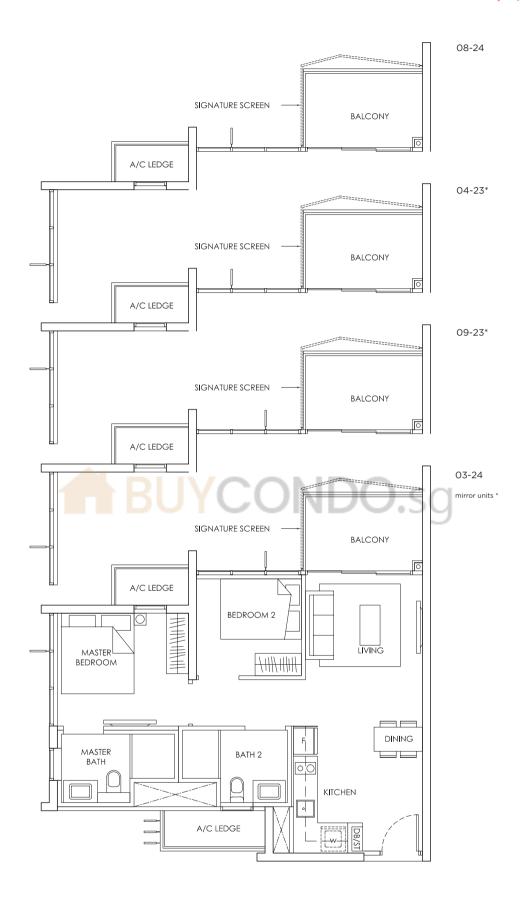

### TYPE B3 (STACK 15)

2 - BEDROOM 65 sqm / 700 sqft

### KEY PLAN

Area includes A/C ledge, balcony, PES, Roof Terrace and Void (where applicable). Orientation and facings will differ depending on the unit you are purchasing (please refer to key plan). All plans are not to scale and subject to changes as may be required by relevant authorities. All appliances and furniture shown in the plan are for illustration purpose only and not representation of fact. All floor areas are estimated and subjected to final survey.

Legend:

 $\begin{array}{lll} \textbf{F} - \text{Fridge} & \textbf{DB/ST} - \text{Distribution Board and Storage space} \\ \textbf{WC} - \text{Water Closet} & \textbf{W} - \text{Washer cum Dryer} & \textbf{A/C} - \text{Aircon} \\ \textbf{PES} - \text{Private Enclosed Space} \\ \end{array}$ 