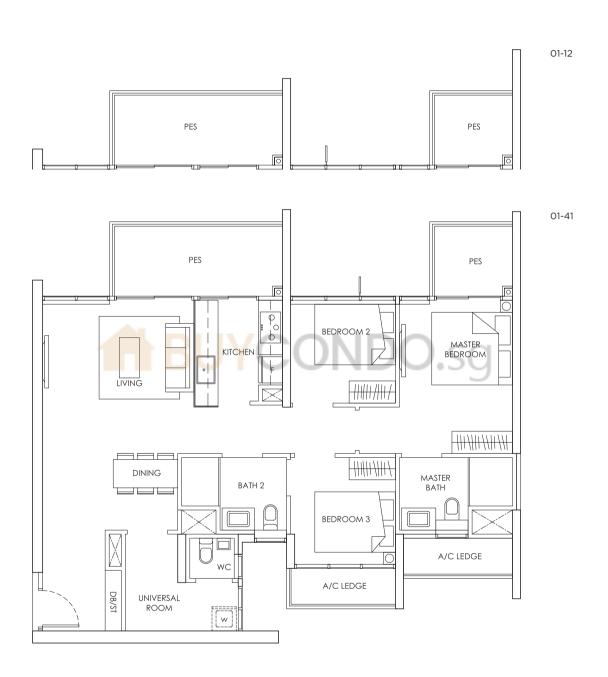

## TYPE DI

### 4 - BEDROOM 131 sqm / 1,410 sqft

Area includes A/C ledge, balcony, PES, Roof Terrace and Void (where applicable). Orientation and facings will differ depending on the unit you are purchasing (please refer to key plan). All plans are not to scale and subject to changes as may be required by relevant authorities. All appliances and furniture shown in the plan are for illustration purpose only and not representation of fact. All floor areas are estimated and subjected to final survey.

Legend:

4 - BEDROOM 131 sqm / 1,410 sqft

### KEY PLAN

Area includes A/C ledge, balcony, PES, Roof Terrace and Void (where applicable). Orientation and facings will differ depending on the unit you are purchasing (please refer to key plan). All plans are not to scale and subject to changes as may be required by relevant authorities. All appliances and furniture shown in the plan are for illustration purpose only and not representation of fact. All floor areas are estimated and subjected to final survey.

Legend:

 $\begin{array}{lll} \textbf{F} - \text{Fridge} & \textbf{DB/ST} - \text{Distribution Board and Storage space} \\ \textbf{WC} - \text{Water Closet} & \textbf{W} - \text{Washer cum Dryer} & \textbf{A/C} - \text{Aircon} \\ \textbf{PES} - \text{Private Enclosed Space} \\ \end{array}$ 