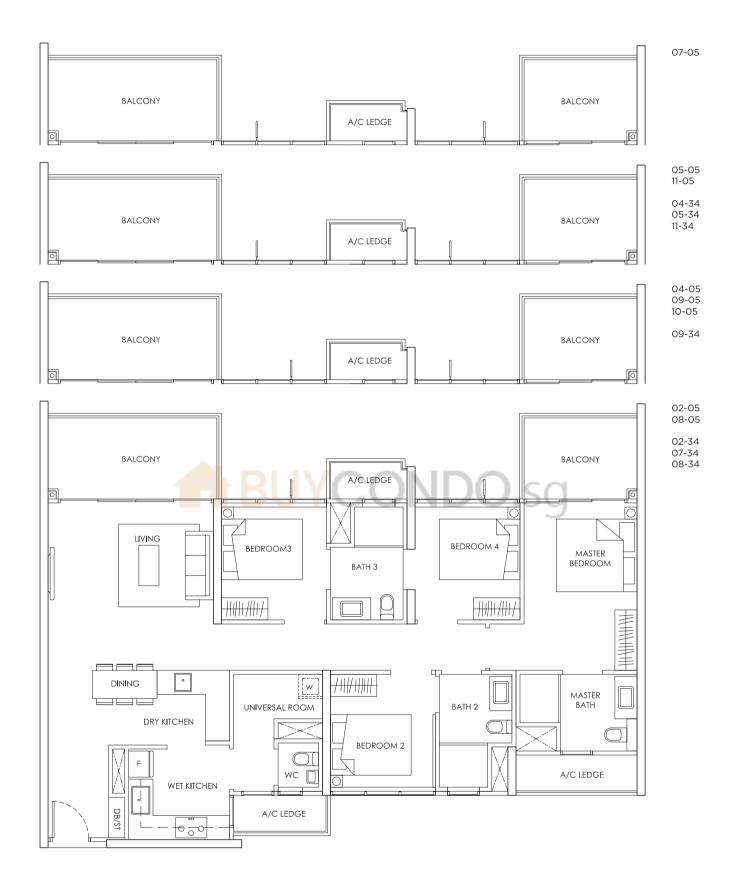

## TYPE DI

### 4 - BEDROOM 131 sqm / 1,410 sqft

Area includes A/C ledge, balcony, PES, Roof Terrace and Void (where applicable). Orientation and facings will differ depending on the unit you are purchasing (please refer to key plan). All plans are not to scale and subject to changes as may be required by relevant authorities. All appliances and furniture shown in the plan are for illustration purpose only and not representation of fact. All floor areas are estimated and subjected to final survey.

Legend:

4 - BEDROOM 131 sqm / 1,410 sqft

Legend:

 $\begin{array}{lll} \textbf{F} - \text{Fridge} & \textbf{DB/ST} - \text{Distribution Board and Storage space} \\ \textbf{WC} - \text{Water Closet} & \textbf{W} - \text{Washer cum Dryer} & \textbf{A/C} - \text{Aircon} \\ \textbf{PES} - \text{Private Enclosed Space} \\ \end{array}$ 