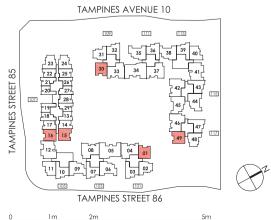

08 05 04 01

101 TAMPINES STREET 86

Area includes A/C ledge, balcony, PES, Roof Terrace and Void (where applicable). Orientation and facings will differ depending on the unit you are purchasing (please refer to key plan). All plans are not to scale and subject to changes as may be required by relevant authorities. All appliances and furniture shown in the plan are for illustration purpose only and not representation of fact. All floor areas are estimated and subjected to final survey.