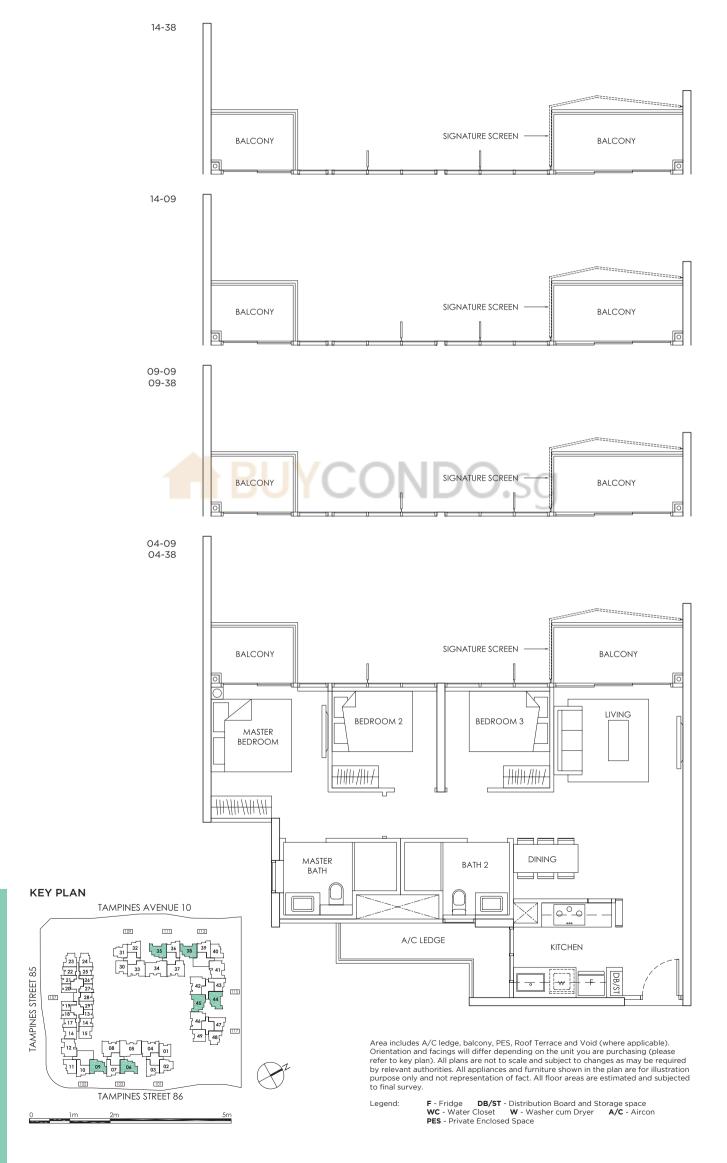

### TYPE CI (STACK 09 & 38)

### 3 - BEDROOM 87 sqm / 936 sqft

### KEY PLAN

Area includes A/C ledge, balcony, PES, Roof Terrace and Void (where applicable). Orientation and facings will differ depending on the unit you are purchasing (please refer to key plan). All plans are not to scale and subject to changes as may be required by relevant authorities. All appliances and furniture shown in the plan are for illustration purpose only and not representation of fact. All floor areas are estimated and subjected to final survey.

Legend:

 $\begin{array}{lll} \textbf{F} - \text{Fridge} & \textbf{DB/ST} - \text{Distribution Board and Storage space} \\ \textbf{WC} - \text{Water Closet} & \textbf{W} - \text{Washer cum Dryer} & \textbf{A/C} - \text{Aircon} \\ \textbf{PES} - \text{Private Enclosed Space} \\ \end{array}$ 