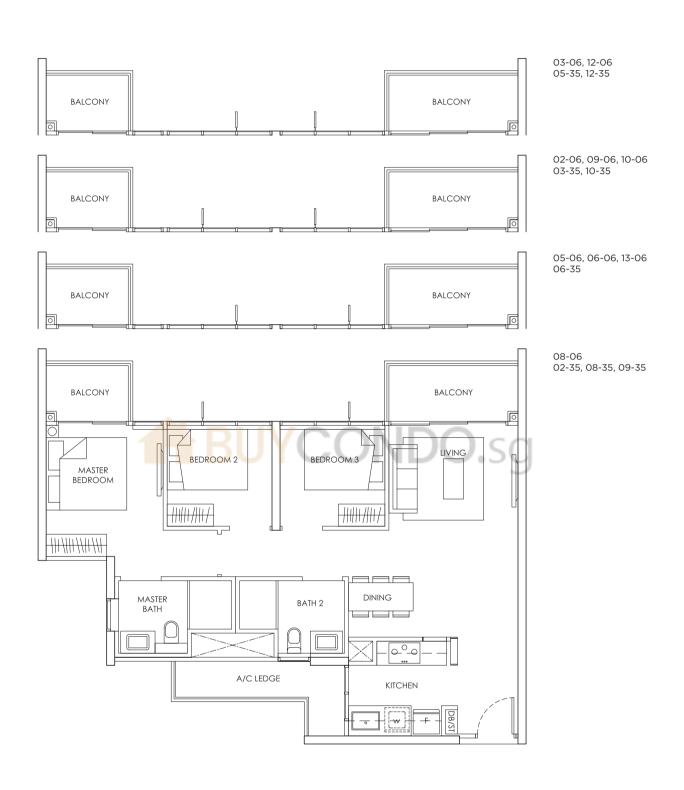

Legend:

3 - BEDROOM 99 sqm / 1,066 sqft

(Stack 04 & 33)

Area includes A/C ledge, balcony, PES, Roof Terrace and Void (where applicable). Orientation and facings will differ depending on the unit you are purchasing (please refer to key plan). All plans are not to scale and subject to changes as may be required by relevant authorities. All appliances and furniture shown in the plan are for illustration purpose only and not representation of fact. All floor areas are estimated and subjected to final survey.

Legend: