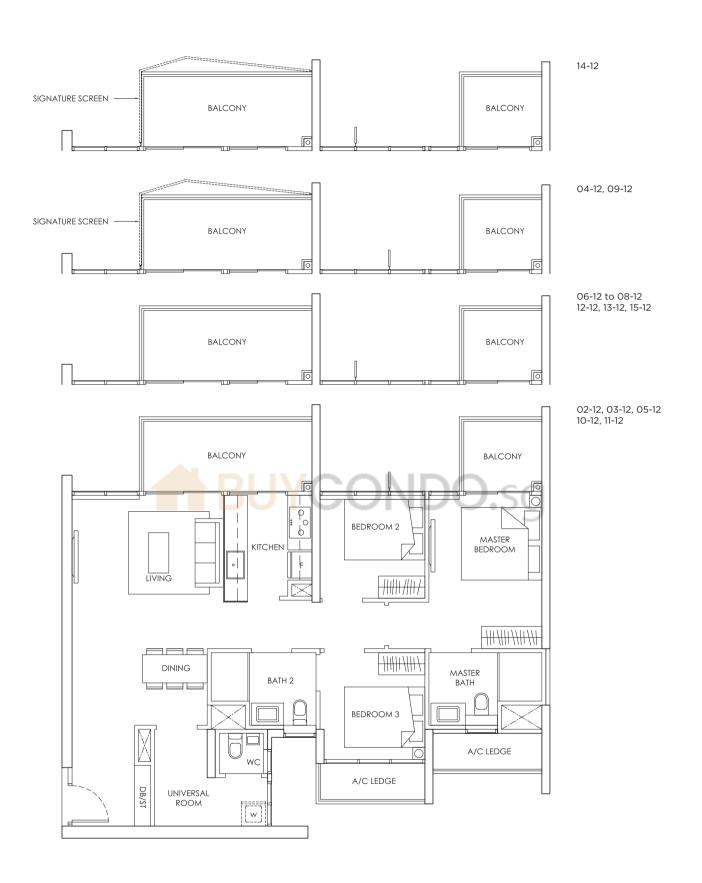

# TYPE G3 (STACK 12)

3 - BEDROOM 101 sqm / 1,087 sqft

### KEY PLAN

Area includes A/C ledge, balcony, PES, Roof Terrace and Void (where applicable). Orientation and facings will differ depending on the unit you are purchasing (please refer to key plan). All plans are not to scale and subject to changes as may be required by relevant authorities. All appliances and furniture shown in the plan are for illustration purpose only and not representation of fact. All floor areas are estimated and subjected to final survey.

Legend:

 $\begin{array}{lll} \textbf{F} - \text{Fridge} & \textbf{DB/ST} - \text{Distribution Board and Storage space} \\ \textbf{WC} - \text{Water Closet} & \textbf{W} - \text{Washer cum Dryer} & \textbf{A/C} - \text{Aircon} \\ \textbf{PES} - \text{Private Enclosed Space} \end{array}$ 