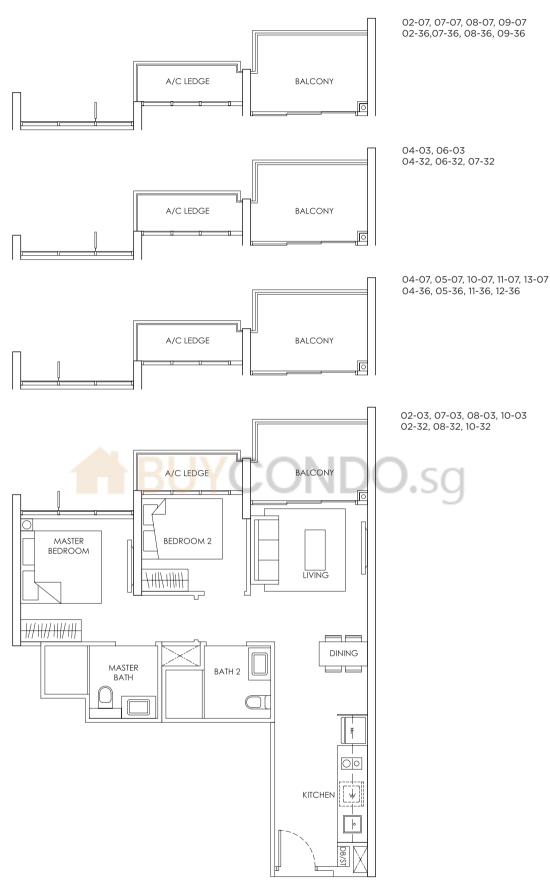

### TYPE B2 (STACK 02 & 31)

### 2 - BEDROOM 65 sqm / 700 sqft

Area includes A/C ledge, balcony, PES, Roof Terrace and Void (where applicable). Orientation and facings will differ depending on the unit you are purchasing (please refer to key plan). All plans are not to scale and subject to changes as may be required by relevant authorities. All appliances and furniture shown in the plan are for illustration purpose only and not representation of fact. All floor areas are estimated and subjected to final survey.