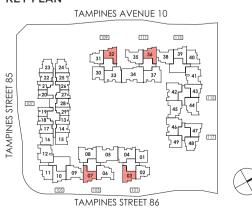

estimated and subjected to final survey.

Legend:

### TYPE AS4 & AS4-P

1 - BEDROOM + STUDY 47 sqm / 506 sqft







KEY PLAN



Area includes A/C ledge, balcony, PES, Roof Terrace and Void (where applicable). Orientation and facings will differ depending on the unit you are purchasing (please refer to key plan). All plans are not to scale and subject to changes as may be required by relevant authorities. All appliances and furniture shown in the plan are for illustration purpose only and not representation of fact. All floor areas are estimated and subjected to final survey.

Legend: F - Fridge DB/ST - Distribution Board and Storage space
WC - Water Closet W - Washer cum Dryer A/C - Aircon
PES - Private Enclosed Space

AS4

### TYPE BI

### 2 - BEDROOM 64 sqm / 689 sqft



### KEY PLAN



Area includes A/C ledge, balcony, PES, Roof Terrace and Void (where applicable). Orientation and facings will differ depending on the unit you are purchasing (please refer to key plan). All plans are not to scale and subject to changes as may be required by relevant authorities. All appliances and furniture shown in the plan are for illustration purpose only and not representation of fact. All floor areas are estimated and subjected to final survey.

Legend:

 $\begin{array}{lll} \textbf{F} - \text{Fridge} & \textbf{DB/ST} - \text{Distribution Board and Storage space} \\ \textbf{WC} - \text{Water Closet} & \textbf{W} - \text{Washer cum Dryer} & \textbf{A/C} - \text{Aircon} \\ \textbf{PES} - \text{Private Enclosed Space} \\ \end{array}$ 

### TYPE BI (CONTINUED)

### 2 - BEDROOM **64 sqm