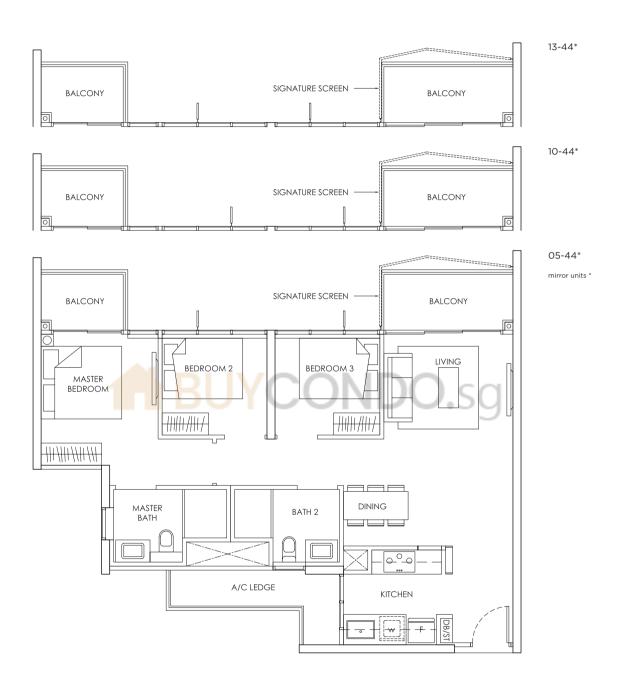

## TYPE C2 & C2-P

3 - BEDROOM 99 sqm / 1,066 sqft

(STACK 42 & 46)

### KEY PLAN

Area includes A/C ledge, balcony, PES, Roof Terrace and Void (where applicable). Orientation and facings will differ depending on the unit you are purchasing (please refer to key plan). All plans are not to scale and subject to changes as may be required by relevant authorities. All appliances and furniture shown in the plan are for illustration purpose only and not representation of fact. All floor areas are estimated and subjected to final survey.

Legend: