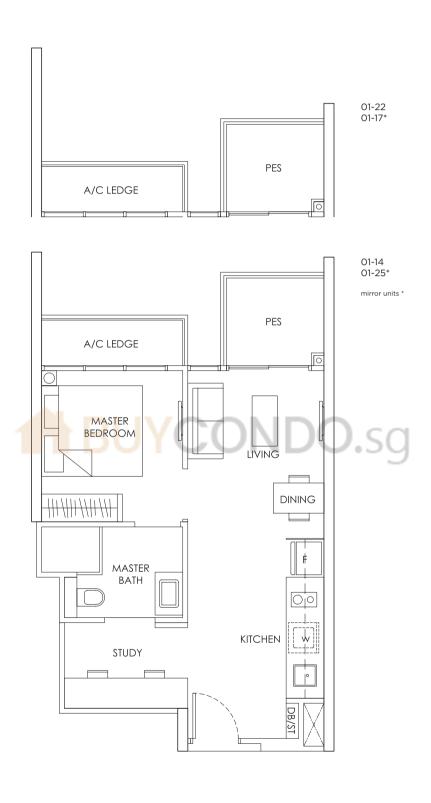

by relevant authorities. All appliances and furniture shown in the plan are for illustration purpose only and not representation of fact. All floor areas are estimated and subjected to final survey.

Legend:

### TYPE AS2

1 - BEDROOM + STUDY 47 sqm / 506 sqft



### KEY PLAN



Area includes A/C ledge, balcony, PES, Roof Terrace and Void (where applicable). Orientation and facings will differ depending on the unit you are purchasing (please refer to key plan). All plans are not to scale and subject to changes as may be required by relevant authorities. All appliances and furniture shown in the plan are for illustration purpose only and not representation of fact. All floor areas are estimated and subjected to final survey.

Legend:

### TYPE AS2-P

1 - BEDROOM + STUDY 47 sqm / 506 sqft







Area includes A/C ledge, balcony, PES, Roof Terrace and Void (where applicable). Orientation and facings will differ depending on the unit you are purchasing (please refer to key plan). All plans are not to scale and subject to changes as may be required by relevant authorities. All appliances and furniture shown in the plan are for illustration purpose only and not representation of fact. All floor areas are estimated and subjected to final survey.

# - BEDROOM + SIUDY

### TYPE AS3 & AS3-P

1 - BEDROOM + STUDY 47 sqm / 506 sqft



### KEY PLAN



Area includes A/C ledge, balcony, PES, Roof Terrace and Void (where applicable). Orientation and facings will differ depending on the unit you are purchasing (please refer to key plan). All plans are not to scale and subject to changes as