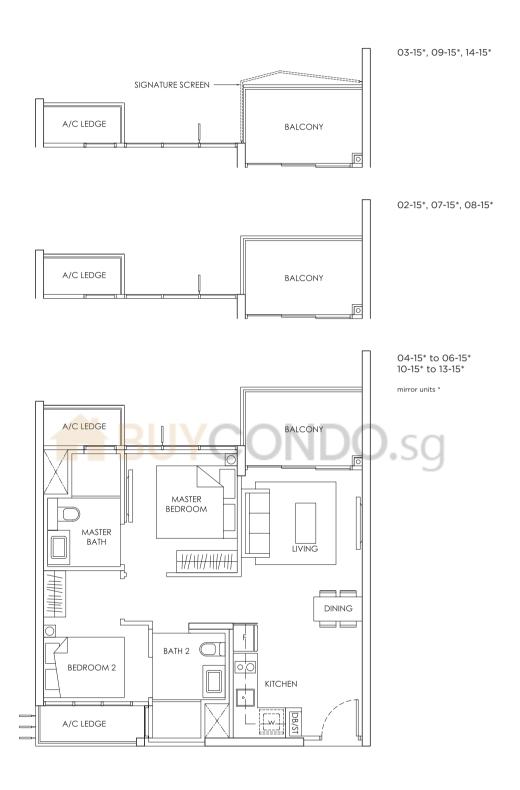

### TYPE BSI

### 2 - BEDROOM + STUDY 64 sqm / 689 sqft

12-43\* 03-47\*, 08-47\*

03-43\*, 08-43\* 12-47\*

03-10 to 05-10, 09-10 to 12-10 04-39 to 06-39, 10-39 to 13-39

04-43\* to 06-43\* 10-43\*, 11-43\*, 13-43\*

02-47\*, 07-47\*, 09-47\*, 10-47\*

02-10,06-10 to 08-10 13-10, 14-10

02-39, 03-39 07-39 to 09-39, 14-39

02-43\*, 07-43\* 09-43\*, 14-43\*, 15-43\*

04-47\* to 06-47\* 11-47\*, 13-47\*

mirror units \*

### KEY PLAN

Area includes A/C ledge, balcony, PES, Roof Terrace and Void (where applicable). Orientation and facings will differ depending on the unit you are purchasing (please refer to key plan). All plans are not to scale and subject to changes as may be required by relevant authorities. All appliances and furniture shown in the plan are for illustration purpose only and not representation of fact. All floor areas are estimated and subjected to final survey.

Legend:

KITCHEN

₩

 $\begin{array}{lll} \textbf{F} - \text{Fridge} & \textbf{DB/ST} - \text{Distribution Board and Storage space} \\ \textbf{WC} - \text{Water Closet} & \textbf{W} - \text{Washer cum Dryer} & \textbf{A/C} - \text{Aircon} \\ \textbf{PES} - \text{Private Enclosed Space} \\ \end{array}$ 