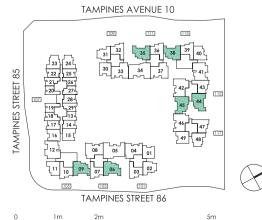

### KEY PLAN

Area includes A/C ledge, balcony, PES, Roof Terrace and Void (where applicable). Orientation and facings will differ depending on the unit you are purchasing (please refer to key plan). All plans are not to scale and subject to changes as may be required by relevant authorities. All appliances and furniture shown in the plan are for illustration purpose only and not representation of fact. All floor areas are estimated and subjected to final survey.

Legend:

**TAMPINES STREET 85** 