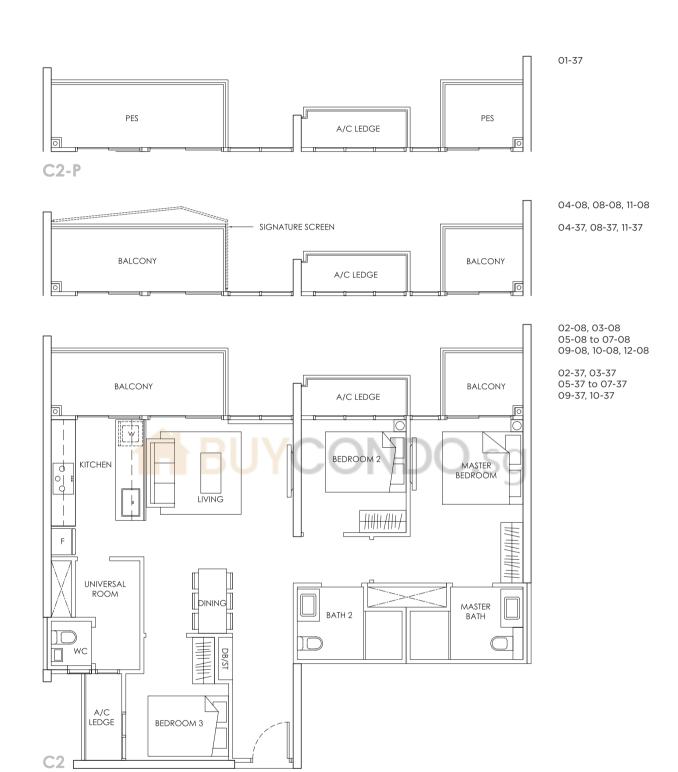

### TYPE 62 662-P (STACK 08 & 37)

3 - BEDROOM 99 sqm / 1,066 sqft

### KEY PLAN

Area includes A/C ledge, balcony, PES, Roof Terrace and Void (where applicable). Orientation and facings will differ depending on the unit you are purchasing (please refer to key plan). All plans are not to scale and subject to changes as may be required by relevant authorities. All appliances and furniture shown in the plan are for illustration purpose only and not representation of fact. All floor areas are estimated and subjected to final survey.

Legend:

 $\begin{array}{lll} \textbf{F} \mbox{ - Fridge} & \textbf{DB/ST} \mbox{ - Distribution Board and Storage space} \\ \textbf{WC} \mbox{ - Water Closet} & \textbf{W} \mbox{ - Washer cum Dryer} & \textbf{A/C} \mbox{ - Aircon} \\ \textbf{PES} \mbox{ - Private Enclosed Space} \\ \end{array}$ 