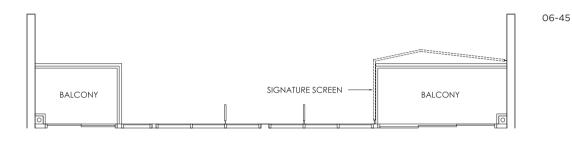

chasing (please refer to key plan). All plans are not to scale and subject to changes as may be required by relevant authorities. All appliances and furniture shown in the plan are for illustration purpose only and not representation of fact. All floor areas are estimated and subjected to final survey.

Legend:





### KEY PLAN



Area includes A/C ledge, balcony, PES, Roof Terrace and Void (where applicable). Orientation and facings will differ depending on the unit you are purchasing (please refer to key plan). All plans are not to scale and subject to changes as may be required by relevant authorities. All appliances and furniture shown in the plan are for illustration purpose only and not representation of fact. All floor areas are estimated and subjected to final survey.

Legend:





03-45, 11-45



### **KEY PLAN**



Area includes A/C ledge, balcony, PES, Roof Terrace and Void (where applicable). Orientation and facings will differ depending on the unit you are purchasing (please refer to key plan). All plans are not to scale and subject to changes as may be required by relevant authorities. All appliances and furniture shown in the plan are for illustration purpose only and not representation of fact. All floor areas are estimated and subjected to final survey.

Legend:

## - BEDROOM

### TYPE CI-P

3 - BEDROOM 87 sqm / 936 sqft



### KEY PLAN



Area includes A/C ledge, balcony, PES, Roof Terrace and Void (where applicable). Orientation and facings will differ depending on the unit you are purchasing (please refer to key plan). All plans are not to scale and sub