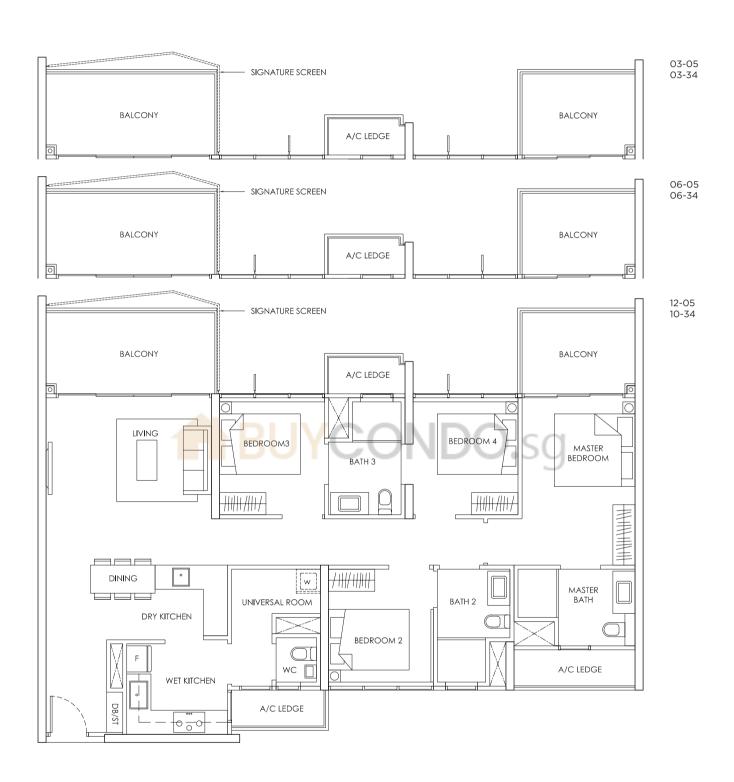

## TYPE DI

### 4 - BEDROOM 131 sqm / 1,410 sqft

Area includes A/C ledge, balcony, PES, Roof Terrace and Void (where applicable). Orientation and facings will differ depending on the unit you are purchasing (please refer to key plan). All plans are not to scale and subject to changes as may be required by relevant authorities. All appliances and furniture shown in the plan are for illustration purpose only and not representation of fact. All floor areas are estimated and subjected to final survey.

Legend:

4 - BEDROOM 131 sqm / 1,410 sqft

Legend:

 $\begin{array}{lll} \textbf{F} - \text{Fridge} & \textbf{DB/ST} - \text{Distribution Board and Storage space} \\ \textbf{WC} - \text{Water Closet} & \textbf{W} - \text{Washer cum Dryer} & \textbf{A/C} - \text{Aircon} \\ \textbf{PES} - \text{Private Enclosed Space} \\ \end{array}$ 