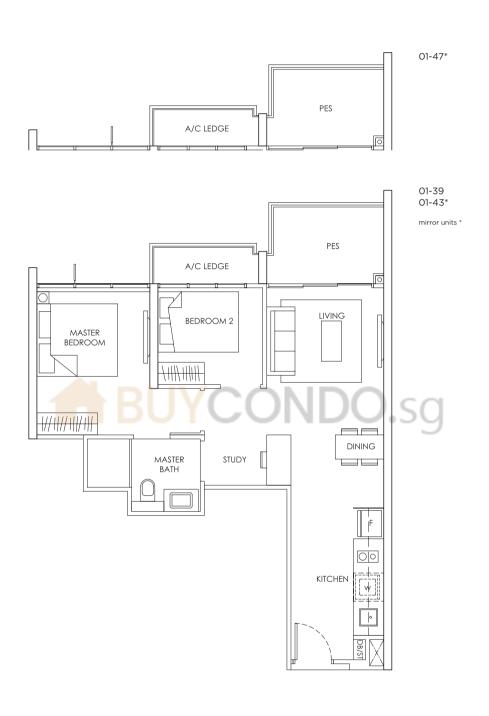

### TYPE BSI

### 2 - BEDROOM + STUDY 64 sqm / 689 sqft

12-43\* 03-47\*, 08-47\*

03-43\*, 08-43\* 12-47\*

03-10 to 05-10, 09-10 to 12-10 04-39 to 06-39, 10-39 to 13-39

04-43\* to 06-43\* 10-43\*, 11-43\*, 13-43\*

02-47\*, 07-47\*, 09-47\*, 10-47\*

02-10,06-10 to 08-10 13-10, 14-10

02-39, 03-39 07-39 to 09-39, 14-39

02-43\*, 07-43\* 09-43\*, 14-43\*, 15-43\*

04-47\* to 06-47\* 11-47\*, 13-47\*

mirror units \*