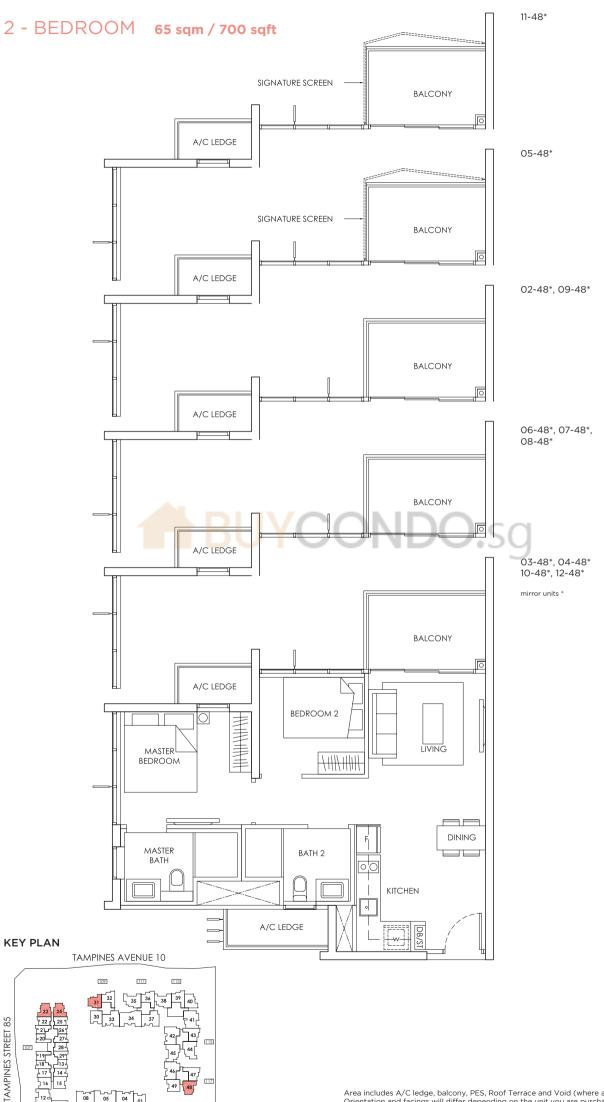

### TYPE B2 (STACK 02 & 31)

### 2 - BEDROOM 65 sqm / 700 sqft

Area includes A/C ledge, balcony, PES, Roof Terrace and Void (where applicable). Orientation and facings will differ depending on the unit you are purchasing (please refer to key plan). All plans are not to scale and subject to changes as may be required by relevant authorities. All appliances and furniture shown in the plan are for illustration purpose only and not representation of fact. All floor areas are estimated and subjected to final survey.

Legend:

### TYPF R?

(STACK 02 & 31)

2 - BEDROOM 65 sqm / 700 sqft

### KEY PLAN

Area includes A/C ledge, balcony, PES, Roof Terrace and Void (where applicable). Orientation and facings will differ depending on the unit you are purchasing (please refer to key plan). All plans are not to scale and subject to changes as may be required by relevant authorities. All appliances and furniture shown in the plan are for illustration purpose only and not representation of fact. All floor areas are estimated and subjected to final survey.

Legend:

 $\begin{array}{lll} \textbf{F} - \text{Fridge} & \textbf{DB/ST} - \text{Distribution Board and Storage space} \\ \textbf{WC} - \text{Water Closet} & \textbf{W} - \text{Washer cum Dryer} & \textbf{A/C} - \text{Aircon} \\ \textbf{PES} - \text{Private Enclosed Space} \\ \end{array}$ 