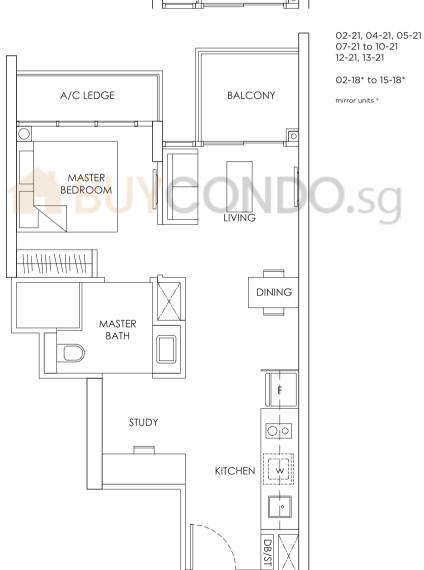

### TYPE ASI & ASI-P

1 - BEDROOM + STUDY 46 sqm / 495 sqft

Area includes A/C ledge, balcony, PES, Roof Terrace and Void (where applicable). Orientation and facings will differ depending on the unit you are purchasing (please refer to key plan). All plans are not to scale and subject to changes as may be required by relevant authorities. All appliances and furniture shown in the plan are for illustration purpose only and not representation of fact. All floor areas are estimated and subjected to final survey.