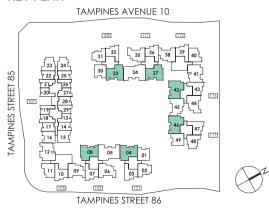

### TYPE 62 662-P (STACK 08 & 37)

3 - BEDROOM 99 sqm / 1,066 sqft

### KEY PLAN

Area includes A/C ledge, balcony, PES, Roof Terrace and Void (where applicable). Orientation and facings will differ depending on the unit you are purchasing (please refer to key plan). All plans are not to scale and subject to changes as may be required by relevant authorities. All appliances and furniture shown in the plan are for illustration purpose only and not representation of fact. All floor areas are estimated and subjected to final survey.

Legend:

 $\begin{array}{lll} \textbf{F} \mbox{ - Fridge} & \textbf{DB/ST} \mbox{ - Distribution Board and Storage space} \\ \textbf{WC} \mbox{ - Water Closet} & \textbf{W} \mbox{ - Washer cum Dryer} & \textbf{A/C} \mbox{ - Aircon} \\ \textbf{PES} \mbox{ - Private Enclosed Space} \\ \end{array}$ 