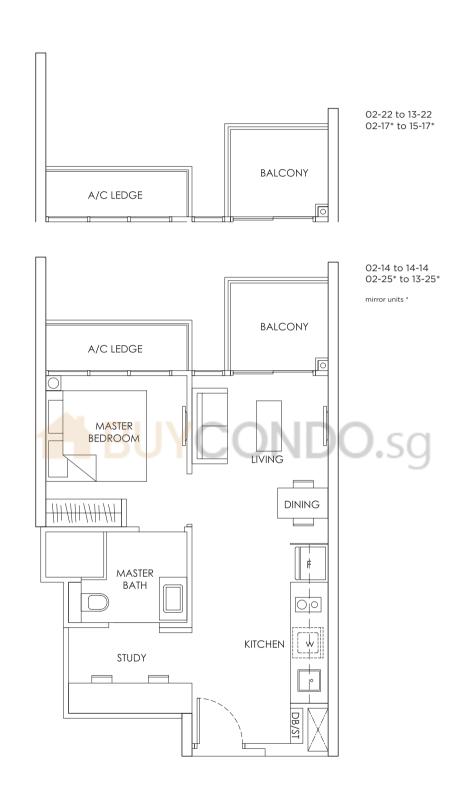

- \text{Distribution Board and Storage space} \\ \textbf{WC} - \text{Water Closet} & \textbf{W} - \text{Washer cum Dryer} & \textbf{A/C} - \text{Aircon} \\ \textbf{PES} - \text{Private Enclosed Space} \end{array}$ 

### TYPE ASI & ASI-P

1 - BEDROOM + STUDY 46 sqm / 495 sqft







Area includes A/C ledge, balcony, PES, Roof Terrace and Void (where applicable). Orientation and facings will differ depending on the unit you are purchasing (please refer to key plan). All plans are not to scale and subject to changes as may be required by relevant authorities. All appliances and furniture shown in the plan are for illustration purpose only and not representation of fact. All floor areas are estimated and subjected to final survey.

Legend:

### TYPE AS2

1 - BEDROOM + STUDY 47 sqm / 506 sqft



### KEY PLAN



Area includes A/C ledge, balcony, PES, Roof Terrace and Void (where applicable). Orientation and facings will differ depending on the unit you are purchasing (please refer to key plan). All plans are not to scale and subject to changes as may be required by relevant authorities. All appliances and furniture shown in the plan are for illustration purpose only and not representation of fact. All floor areas are estimated and subjected to final survey.

Legend:

### TYPE AS2-P

1 - BEDROOM + STUDY 47 sqm / 506 sqft







Area includes A/C ledge, balcony, PES, Roof Terrace and Void (where applicable). Orientation and facings will differ depending on the unit you are purchasing (please refer to key plan). All plans are not to scale and subject to changes as may be required by