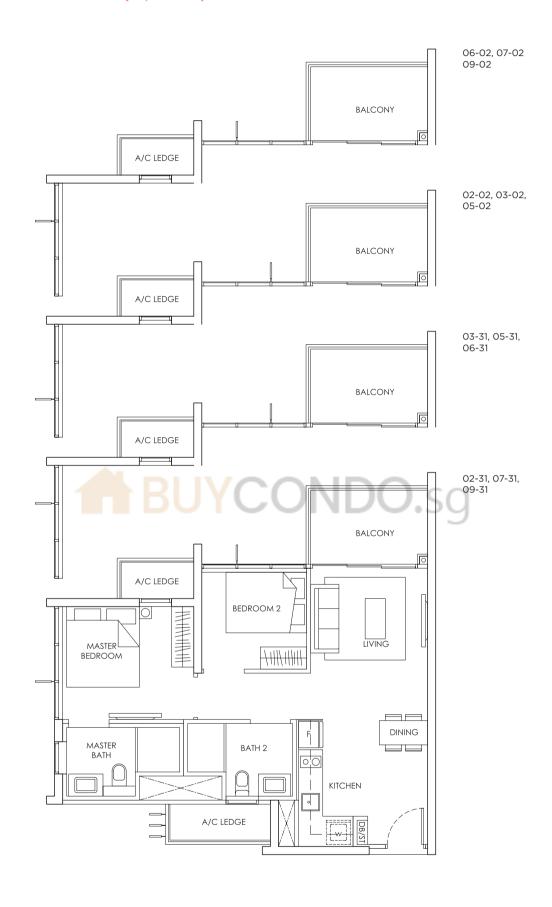

### TYPE B2 (STACK 02 & 31)

### 2 - BEDROOM 65 sqm / 700 sqft

Area includes A/C ledge, balcony, PES, Roof Terrace and Void (where applicable). Orientation and facings will differ depending on the unit you are purchasing (please refer to key plan). All plans are not to scale and subject to changes as may be required by relevant authorities. All appliances and furniture shown in the plan are for illustration purpose only and not representation of fact. All floor areas are estimated and subjected to final survey.

Legend:

### TYPF R?

(STACK 02 & 31)

2 - BEDROOM 65 sqm / 700 sqft

### KEY PLAN

Area includes A/C ledge, balcony, PES, Roof Terrace and Void (where applicable). Orientation and facings will differ depending on the unit you are purchasing (please refer to key plan). All plans are not to scale and subject to changes as may be required by relevant authorities. All appliances and furniture shown in the plan are for illustration purpose only and not representation of fact. All floor areas are estimated and subjected to final survey.

Legend:

 $\begin{array}{lll} \textbf{F} - \text{Fridge} & \textbf{DB/ST} - \text{Distribution Board and Storage space} \\ \textbf{WC} - \text{Water Closet} & \textbf{W} - \text{Washer cum Dryer} & \textbf{A/C} - \text{Aircon} \\ \textbf{PES} - \text{Private Enclosed Space} \\ \end{array}$ 