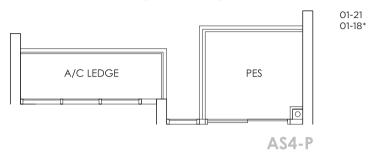

### TYPE AS4 & AS4-P

1 - BEDROOM + STUDY 47 sqm / 506 sqft

KEY PLAN

Area includes A/C ledge, balcony, PES, Roof Terrace and Void (where applicable). Orientation and facings will differ depending on the unit you are purchasing (please refer to key plan). All plans are not to scale and subject to changes as may be required by relevant authorities. All appliances and furniture shown in the plan are for illustration purpose only and not representation of fact. All floor areas are estimated and subjected to final survey.

Legend: F - Fridge DB/ST - Distribution Board and Storage space
WC - Water Closet W - Washer cum Dryer A/C - Aircon
PES - Private Enclosed Space

AS4