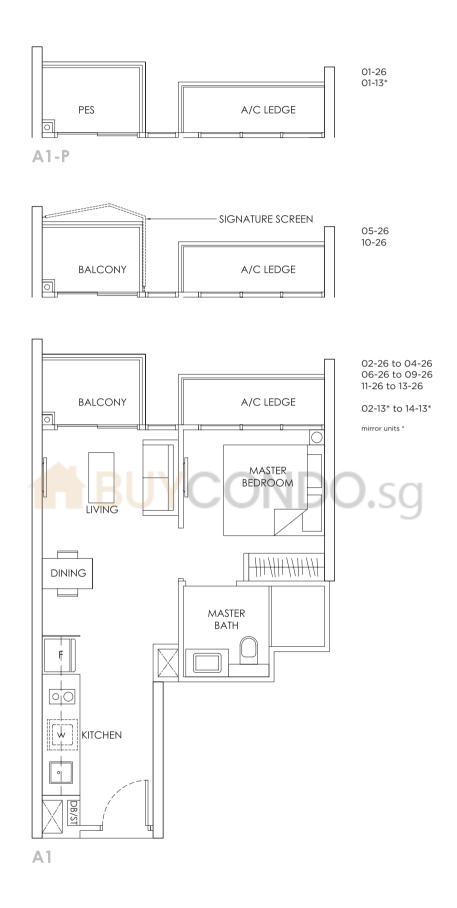

### TYPE Al & Al-P

1 - BEDROOM 41 sqm / 441 sqft

Area includes A/C ledge, balcony, PES, Roof Terrace and Void (where applicable). Orientation and facings will differ depending on the unit you are purchasing (please refer to key plan). All plans are not to scale and subject to changes as may be required by relevant authorities. All appliances and furniture shown in the plan are for illustration purpose only and not representation of fact. All floor areas are estimated and subjected to final survey.

Legend:

### TYPE A2 & A2-P

1 - BEDROOM 43 sqm / 463 sqft

Legend:

 $\begin{array}{lll} \textbf{F} - \text{Fridge} & \textbf{DB/ST} - \text{Distribution Board and Storage space} \\ \textbf{WC} - \text{Water Closet} & \textbf{W} - \text{Washer cum Dryer} & \textbf{A/C} - \text{Aircon} \\ \textbf{PES} - \text{Private Enclosed Space} \end{array}$ 