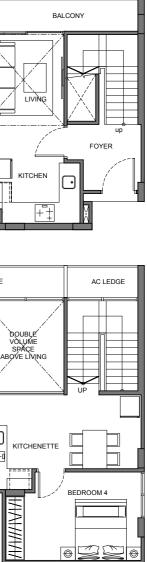

## 2-Bedroom

**TYPE B6** 2-Bedroom 74 sq m / 797 sq ft #05-05

TYPE C1 1-Bedroom 39 sq m / 420 sq ft #01-04

TYPE C2 1-Bedroom 38 sq m / 409 sq ft #02-04

TYPE D1 1-Bedroom 40 sq m / 431 sq ft #02-07 & #03-07

TYPE C3 1-Bedroom 47 sq m / 506 sq ft #03-04

06 05 04

Floor areas are inclusive of PES, balconies, A/C ledges and voids. Floor area are approximate and subject to final survey. The plans are subject to changes as required or approved by relevant authorities. The balconies shall not be enclosed unless with approved balcony screens.

## 1-Bedroom

TYPE D2 1-Bedroom 53 sq m / 570 sq ft #04-07

**TYPE D3** 1-Bedroom 39 sq m / 420 sq ft #02-01 & #03-01

**TYPE D4** 2-Bedroom 51 sq m / 549 sq ft #04-01