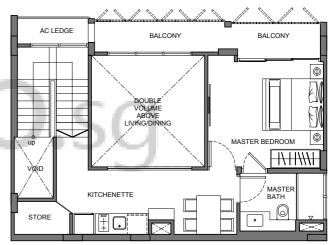

closed unless with approved balcony screens.

## 2-Bedroom



**TYPE B6** 2-Bedroom 74 sq m / 797 sq ft #05-05









TYPE C1 1-Bedroom 39 sq m / 420 sq ft #01-04

TYPE C2 1-Bedroom 38 sq m / 409 sq ft #02-04





TYPE D1 1-Bedroom 40 sq m / 431 sq ft #02-07 & #03-07

TYPE C3 1-Bedroom 47 sq m / 506 sq ft #03-04



06 05 04







Floor areas are inclusive of PES, balconies, A/C ledges and voids. Floor area are approximate and subject to final survey. The plans are subject to changes as required or approved by relevant authorities. The balconies shall not be enclosed unless with approved balcony screens.





## 1-Bedroom



TYPE D2 1-Bedroom 53 sq m / 570 sq ft #04-07





**TYPE D3** 1-Bedroom 39 sq m / 420 sq ft #02-01 & #03-01



**TYPE D4** 2-Bedroom 51 sq m / 549 sq ft #04-01

















#### 3-Bedroom





#### **TYPE E2**

4-Bedroom 140 sq m / 1507 sq ft #03-03

**TYPE PH1** 4-Bedroom 131 sq m / 1410 sq ft #05-06

06

05





Floor areas are inclusive of PES, balconies, A/C ledges and voids. Floor area are approximate and subject to final survey. The plans are subject to changes as required or approved by relevant authorities. The balconies shall not be enclosed unless with approved balcony screens.



## Penthouse





## Penthouse







BUYCON



**TYPE PH3** 4-Bedroom 126 sq m / 1356 sq ft #05-03







Floor areas are inclusive of PES, balconies, A/C ledges and voids. Floor area are approximate and subject to final survey. The plans are subject to changes as required or approved by relevant authorities. The balconies shall not be enclosed unless with app