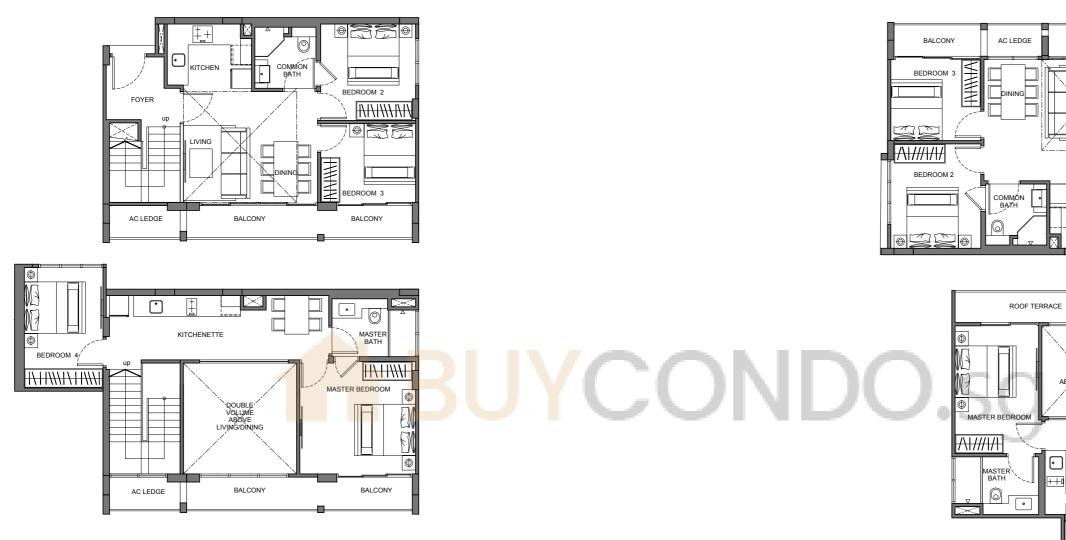

#### 3-Bedroom

#### **TYPE E2**

4-Bedroom 140 sq m / 1507 sq ft #03-03

**TYPE PH1** 4-Bedroom 131 sq m / 1410 sq ft #05-06

06

05

Floor areas are inclusive of PES, balconies, A/C ledges and voids. Floor area are approximate and subject to final survey. The plans are subject to changes as required or approved by relevant authorities. The balconies shall not be enclosed unless with approved balcony screens.