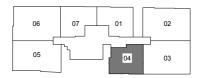

**TYPE A1** 2-Bedroom 70 sq m / 753 sq ft #01-06

**TYPE A2** 2-Bedroom 67 sq m / 721 sq ft #02-06, #03-06 & #04-06

**TYPE B1** 2-Bedroom 61 sq m / 657 sq ft #01-05

| 06 | 07 01 | 02 |
|----|-------|----|
| 05 |       | 03 |
| L  |       |    |