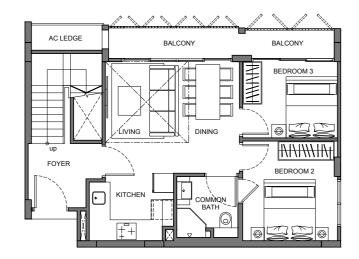

#### 3-Bedroom

#### **TYPE E2**

4-Bedroom 140 sq m / 1507 sq ft #03-03

**TYPE PH1** 4-Bedroom 131 sq m / 1410 sq ft #05-06

06

05

Floor areas are inclusive of PES, balconies, A/C ledges and voids. Floor area are approximate and subject to final survey. The plans are subject to changes as required or approved by relevant authorities. The balconies shall not be enclosed unless with approved balcony screens.