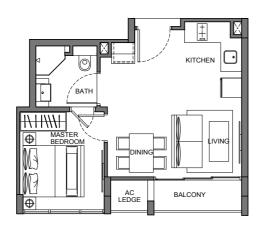

**TYPE A1** 2-Bedroom 70 sq m / 753 sq ft #01-06

**TYPE A2** 2-Bedroom 67 sq m / 721 sq ft #02-06, #03-06 & #04-06

**TYPE B1** 2-Bedroom 61 sq m / 657 sq ft #01-05

| 06 | 07 01 | 02 |
|----|-------|----|
| 05 |       | 03 |
| L  |       |    |

Floor areas are inclusive of PES, balconies, A/C ledges and voids. Floor area are approximate and subject to final survey. The plans are subject to changes as required or approved by relevant authorities. The balconies shall not be enclosed unless with approved balcony screens.