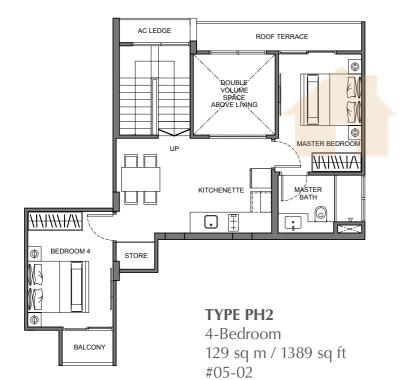

ubject to changes as required or approved by relevant authorities. The balconies shall not be enclosed unless with approved balcony screens.





## 1-Bedroom



TYPE D2 1-Bedroom 53 sq m / 570 sq ft #04-07





**TYPE D3** 1-Bedroom 39 sq m / 420 sq ft #02-01 & #03-01



**TYPE D4** 2-Bedroom 51 sq m / 549 sq ft #04-01

















#### 3-Bedroom





#### **TYPE E2**

4-Bedroom 140 sq m / 1507 sq ft #03-03

**TYPE PH1** 4-Bedroom 131 sq m / 1410 sq ft #05-06

06

05





Floor areas are inclusive of PES, balconies, A/C ledges and voids. Floor area are approximate and subject to final survey. The plans are subject to changes as required or approved by relevant authorities. The balconies shall not be enclosed unless with approved balcony screens.



## Penthouse





## Penthouse







BUYCON



**TYPE PH3** 4-Bedroom 126 sq m / 1356 sq ft #05-03







Floor areas are inclusive of PES, balconies, A/C ledges and voids. Floor area are approximate and subject to final survey. The plans are subject to changes as required or approved by relevant authorities. The balconies shall not be enclosed unless with approved balcony screens.



#### Penthouse