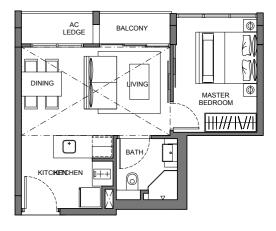

## 2-Bedroom

**TYPE B6** 2-Bedroom 74 sq m / 797 sq ft #05-05

TYPE C1 1-Bedroom 39 sq m / 420 sq ft #01-04

TYPE C2 1-Bedroom 38 sq m / 409 sq ft #02-04

TYPE D1 1-Bedroom 40 sq m / 431 sq ft #02-07 & #03-07

TYPE C3 1-Bedroom 47 sq m / 506 sq ft #03-04

06 05 04

Floor areas are inclusive of PES, balconies, A/C ledges and voids. Floor area are approximate and subject to final survey. The plans are subject to changes as required or approved by relevant authorities. The balconies shall not be enclosed unless with approved balcony screens.