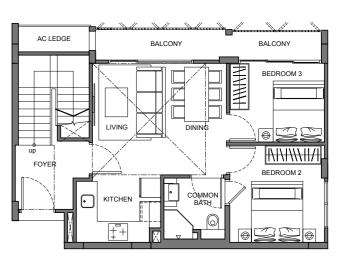

enclosed unless with approved balcony screens.

## 2-Bedroom



**TYPE B6** 2-Bedroom 74 sq m / 797 sq ft #05-05









TYPE C1 1-Bedroom 39 sq m / 420 sq ft #01-04

TYPE C2 1-Bedroom 38 sq m / 409 sq ft #02-04





TYPE D1 1-Bedroom 40 sq m / 431 sq ft #02-07 & #03-07

TYPE C3 1-Bedroom 47 sq m / 506 sq ft #03-04



06 05 04







Floor areas are inclusive of PES, balconies, A/C ledges and voids. Floor area are approximate and subject to final survey. The plans are subject to changes as required or approved by relevant authorities. The balconies shall not be enclosed unless with approved balcony screens.





## 1-Bedroom



TYPE D2 1-Bedroom 53 sq m / 570 sq ft #04-07





**TYPE D3** 1-Bedroom 39 sq m / 420 sq ft #02-01 & #03-01



**TYPE D4** 2-Bedroom 51 sq m / 549 sq ft #04-01

















#### 3-Bedroom





#### **TYPE E2**

4-Bedroom 140 sq m / 1507 sq ft #03-03

**TYPE PH1** 4-Bedroom 131 sq m / 1410 sq ft #05-06

06

05





Floor areas are inclusive of PES, balconies, A/C ledges and voids. Floor area are approximate and subject to final survey. The plans are subject to changes as required or approved by relevant authorities. The balconies shall not be enclosed unless with approved balcony screens.



## Penthouse





## Penthouse







BUYCON



**TYPE PH3** 4-Bedroom 126 sq m / 1356 sq ft #05-03







Floor areas are inclusive of PES, balconies, A/C ledges and voids. Floor area are approximate and subject to final survey. The plans are subject to changes as required or approved by relevant authorities. The balconies shall not be enclosed unless with a