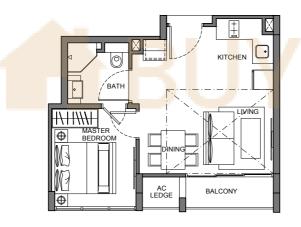

**TYPE A1** 2-Bedroom 70 sq m / 753 sq ft #01-06

**TYPE A2** 2-Bedroom 67 sq m / 721 sq ft #02-06, #03-06 & #04-06

**TYPE B1** 2-Bedroom 61 sq m / 657 sq ft #01-05

| 06 | 07 01 | 02 |
|----|-------|----|
| 05 |       | 03 |
| L  |       |    |

Floor areas are inclusive of PES, balconies, A/C ledges and voids. Floor area are approximate and subject to final survey. The plans are subject to changes as required or approved by relevant authorities. The balconies shall not be enclosed unless with approved balcony screens.