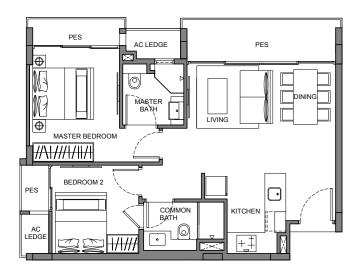

**TYPE A1** 2-Bedroom 70 sq m / 753 sq ft #01-06

**TYPE A2** 2-Bedroom 67 sq m / 721 sq ft #02-06, #03-06 & #04-06

**TYPE B1** 2-Bedroom 61 sq m / 657 sq ft #01-05

| 06 | 07 01 | 02 |
|----|-------|----|
| 05 |       | 03 |
| L  |       |    |

Floor areas are inclusive of PES, balconies, A/C ledges and voids. Floor area are approximate and subject to final survey. The plans are subject to changes as required or approved by relevant authorities. The balconies shall not be enclosed unless with approved balcony screens.