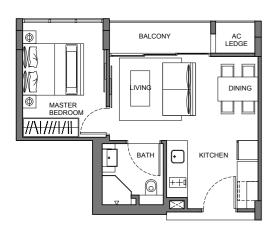

## 1-Bedroom

TYPE D2 1-Bedroom 53 sq m / 570 sq ft #04-07

**TYPE D3** 1-Bedroom 39 sq m / 420 sq ft #02-01 & #03-01

**TYPE D4** 2-Bedroom 51 sq m / 549 sq ft #04-01