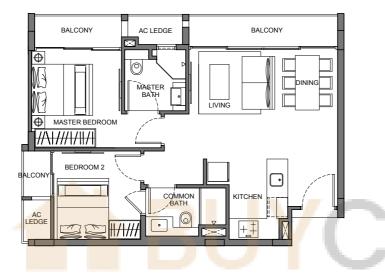

## 2-Bedroom

**TYPE B2** 2-Bedroom 61 sq m / 657 sq ft #02-05, #03-05 & #04-05

**TYPE B3** 2-Bedroom 67 sq m / 721 sq ft #01-03

**TYPE B4** 2-Bedroom 64 sq m / 689 sq ft #02-03

**TYPE B5** 2-Bedroom 64 sq m / 689 sq ft #02-02

Floor areas are inclusive of PES, balconies, A/C ledges and voids. Floor area are approximate and subject to final survey. The plans are subject to changes as required or approved by relevant authorities. The balconies shall not be enclosed unless with approved balcony screens.