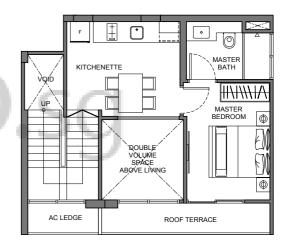

## Penthouse

BUYCON

**TYPE PH3** 4-Bedroom 126 sq m / 1356 sq ft #05-03

Floor areas are inclusive of PES, balconies, A/C ledges and voids. Floor area are approximate and subject to final survey. The plans are subject to changes as required or approved by relevant authorities. The balconies shall not be enclosed unless with approved balcony screens.