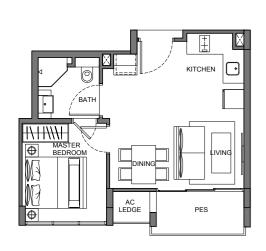

**TYPE A1** 2-Bedroom 70 sq m / 753 sq ft #01-06

**TYPE A2** 2-Bedroom 67 sq m / 721 sq ft #02-06, #03-06 & #04-06

**TYPE B1** 2-Bedroom 61 sq m / 657 sq ft #01-05

| 06 | 07 01 | 02 |
|----|-------|----|
| 05 |       | 03 |
| L  |       |    |

Floor areas are inclusive of PES, balconies, A/C ledges and voids. Floor area are approximate and subject to final survey. The plans are subject to changes as required or approved by relevant authorities. The balconies shall not be enclosed unless with approved balcony screens.