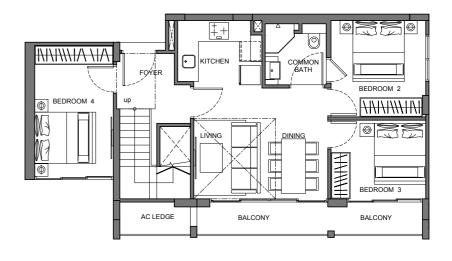

#### **TYPE E2**

4-Bedroom 140 sq m / 1507 sq ft #03-03

**TYPE PH1** 4-Bedroom 131 sq m / 1410 sq ft #05-06

06

05

Floor areas are inclusive of PES, balconies, A/C ledges and voids. Floor area are approximate and subject to final survey. The plans are subject to changes as required or approved by relevant authorities. The balconies shall not be enclosed unless with approved balcony screens.