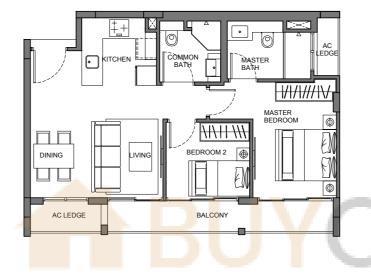

## 2-Bedroom

**TYPE B2** 2-Bedroom 61 sq m / 657 sq ft #02-05, #03-05 & #04-05

**TYPE B3** 2-Bedroom 67 sq m / 721 sq ft #01-03

**TYPE B4** 2-Bedroom 64 sq m / 689 sq ft #02-03

**TYPE B5** 2-Bedroom 64 sq m / 689 sq ft #02-02

Floor areas are inclusive of PES, balconies, A/C ledges and voids. Floor area are approximate and subject to final survey. The plans are subject to changes as required or approved by relevant authorities. The balconies shall not be enclosed unless with approved balcony screens.