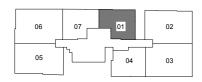

**TYPE A1** 2-Bedroom 70 sq m / 753 sq ft #01-06

**TYPE A2** 2-Bedroom 67 sq m / 721 sq ft #02-06, #03-06 & #04-06

**TYPE B1** 2-Bedroom 61 sq m / 657 sq ft #01-05

| 06 | 07 01 | 02 |
|----|-------|----|
| 05 |       | 03 |
| L  |       |    |

Floor areas are inclusive of PES, balconies, A/C ledges and voids. Floor area are approximate and subject to final survey. The plans are subject to changes as required or approved by relevant authorities. The balconies shall not be enclosed unless with approved balcony screens.