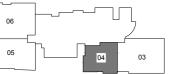

TYPE C3 1-Bedroom 47 sq m / 506 sq ft #03-04

06 05 04

Floor areas are inclusive of PES, balconies, A/C ledges and voids. Floor area are approximate and subject to final survey. The plans are subject to changes as required or approved by relevant authorities. The balconies shall not be enclosed unless with approved balcony screens.