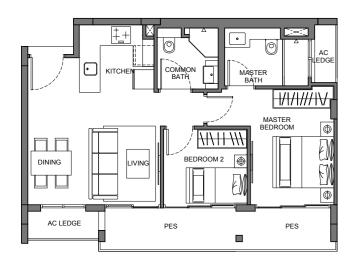

**TYPE A1** 2-Bedroom 70 sq m / 753 sq ft #01-06

**TYPE A2** 2-Bedroom 67 sq m / 721 sq ft #02-06, #03-06 & #04-06

**TYPE B1** 2-Bedroom 61 sq m / 657 sq ft #01-05

| 06 | 07 01 | 02 |
|----|-------|----|
| 05 |       | 03 |
| L  |       |    |

Floor areas are inclusive of PES, balconies, A/C ledges and voids. Floor area are approximate and subject to final survey. The plans are subject to changes as required or approved by relevant authorities. The balconies shall not be enclosed unless with approved balcony screens.