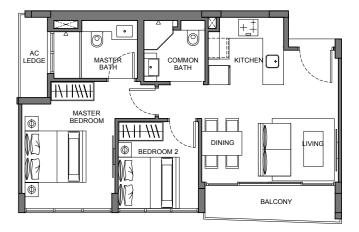

## 2-Bedroom

**TYPE B2** 2-Bedroom 61 sq m / 657 sq ft #02-05, #03-05 & #04-05

**TYPE B3** 2-Bedroom 67 sq m / 721 sq ft #01-03

**TYPE B4** 2-Bedroom 64 sq m / 689 sq ft #02-03

**TYPE B5** 2-Bedroom 64 sq m / 689 sq ft #02-02