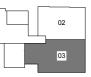

## 2-Bedroom

**TYPE B2** 2-Bedroom 61 sq m / 657 sq ft #02-05, #03-05 & #04-05

**TYPE B3** 2-Bedroom 67 sq m / 721 sq ft #01-03

**TYPE B4** 2-Bedroom 64 sq m / 689 sq ft #02-03

**TYPE B5** 2-Bedroom 64 sq m / 689 sq ft #02-02