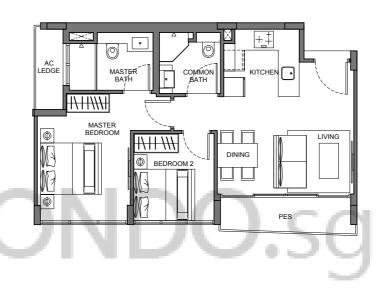

## 2-Bedroom

**TYPE B6** 2-Bedroom 74 sq m / 797 sq ft #05-05

TYPE C1 1-Bedroom 39 sq m / 420 sq ft #01-04

TYPE C2 1-Bedroom 38 sq m / 409 sq ft #02-04

TYPE D1 1-Bedroom 40 sq m / 431 sq ft #02-07 & #03-07

TYPE C3 1-Bedroom 47 sq m / 506 sq ft #03-04

06 05 04

Floor areas are inclusive of PES, balconies, A/C ledges and voids. Floor area are approximate and subject to final survey. The plans are subject to changes as required or approved by relevant authorities. The balconies shall not be enclosed unless with approved balcony screens.