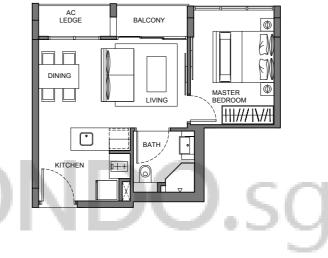

## 2-Bedroom

**TYPE B6** 2-Bedroom 74 sq m / 797 sq ft #05-05

TYPE C1 1-Bedroom 39 sq m / 420 sq ft #01-04

TYPE C2 1-Bedroom 38 sq m / 409 sq ft #02-04

TYPE D1 1-Bedroom 40 sq m / 431 sq ft #02-07 & #03-07

TYPE C3 1-Bedroom 47 sq m / 506 sq ft #03-04

06 05 04

Floor areas are inclusive of PES, balconies, A/C ledges and voids. Floor area are approximate and subject to final survey. The plans are subject to changes as required or approved by relevant authorities. The balconies shall not be enclosed unless with approved balcony screens.