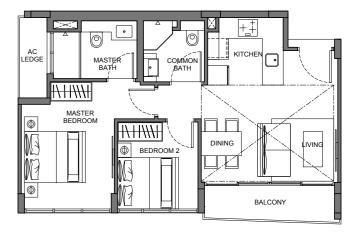

**TYPE A1** 2-Bedroom 70 sq m / 753 sq ft #01-06

**TYPE A2** 2-Bedroom 67 sq m / 721 sq ft #02-06, #03-06 & #04-06

**TYPE B1** 2-Bedroom 61 sq m / 657 sq ft #01-05

| 06 | 07 01 | 02 |
|----|-------|----|
| 05 |       | 03 |
| L  |       |    |

Floor areas are inclusive of PES, balconies, A/C ledges and voids. Floor area are approximate and subject to final survey. The plans are subject to changes as required or approved by relevant authorities. The balconies shall not be enclosed unless with approved balcony screens.