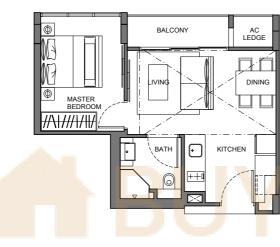

## 1-Bedroom

TYPE D2 1-Bedroom 53 sq m / 570 sq ft #04-07

**TYPE D3** 1-Bedroom 39 sq m / 420 sq ft #02-01 & #03-01

**TYPE D4** 2-Bedroom 51 sq m / 549 sq ft #04-01