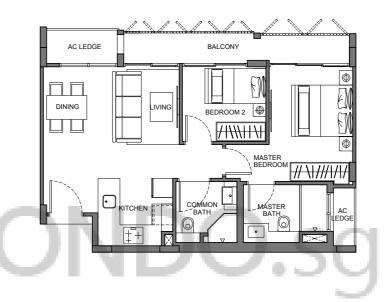

## 2-Bedroom

**TYPE B6** 2-Bedroom 74 sq m / 797 sq ft #05-05

TYPE C1 1-Bedroom 39 sq m / 420 sq ft #01-04

TYPE C2 1-Bedroom 38 sq m / 409 sq ft #02-04

TYPE D1 1-Bedroom 40 sq m / 431 sq ft #02-07 & #03-07

TYPE C3 1-Bedroom 47 sq m / 506 sq ft #03-04

06 05 04

Floor areas are inclusive of PES, balconies, A/C ledges and voids. Floor area are approximate and subject to final survey. The plans are subject to changes as required or approved by relevant authorities. The balconies shall not be enclosed unless with approved balcony screens.