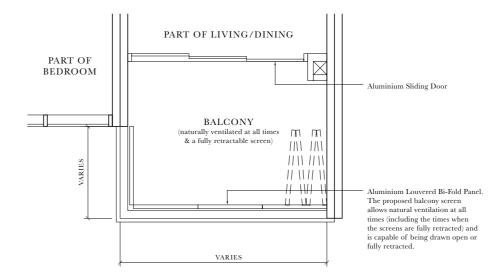

#### **BALCONY SCREEN**

#### TYPICAL RETRACTABLE BALCONY SCREEN

BLK 9 #15-37\*, #15-44

AREA INCLUDES AIR-CON (A/C) LEDGE, PRIVATE ENCLOSED SPACE (PES), BALCONY AND STRATA VOID AREA WHERE APPLICABLE. SOME UNITS ARE MIRROR IMAGES OF THE APARTMENT PLANS SHOWN IN THE BROCHURE. PLEASE REFER TO THE KEY PLAN FOR ORIENTATION. THE PLANS ARE SUBJECT TO CHANGE AS MAY BE APPROVED BY RELEVANT AUTHORITIES. ALL FLOOR PLANS ARE APPROXIMATE MEASUREMENTS ONLY AND ARE SUBJECT TO GOVERNMENT RE-SURVEY THE BALCONY SHALL NOT BE ENCLOSED UNLESS WITH THE APPROVED BALCONY SCREEN. FOR AN ILLUSTRATION OF THE APPROVED BALCONY SCREEN, PLEASE REFER TO THE DIAGRAM ANNEXED HERETO AS "BALCONY SCREEN".