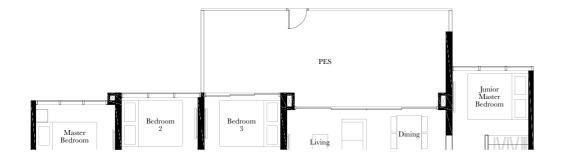

#### TYPE E1-P

150 SQ M / 1615 SQ FT

RIK 5

#02-28

#### TYPE E1

143 SQ M / 1539 SQ FT

#### BLK 5

#03-27\* to #14-27\* #03-28 to #14-28

#### TYPE E1-R

#### 184 SQ M / 1981 SQ FT

Including strata void area of 41 sq m / 441 sq ft above living, dining, master bedroom, walk-in-closet, and junior master bedroom

Approximate 4.5 m floor to ceiling height at living, dining, master bedroom, walk-in-closet, and junior master bedroom

#### BLK 5

#15-27\* #15-28

AREA INCLUDES AIR-CON (A/C) LEDGE, PRIVATE ENCLOSED SPACE (PES), BALCONY AND STRATA VOID AREA WHERE APPLICABLE. SOME UNITS ARE MIRROR IMAGES OF THE APARTMENT PLANS SHOWN IN THE BROCHURE. PLEASE REFER TO THE KEY PLAN FOR ORIENTATION. THE PLANS ARE SUBJECT TO CHANGE AS MAY BE APPROVED BY RELEVANT AUTHORITIES. ALL FLOOR PLANS ARE APPROXIMATE MEASUREMENTS ONLY AND ARE SUBJECT TO GOVERNMENT RE-SURVEY THE BALCONY SHALL NOT BE ENCLOSED UNLESS WITH THE APPROVED BALCONY SCREEN. FOR AN ILLUSTRATION OF THE APPROVED BALCONY SCREEN, PLEASE REFER TO THE DIAGRAM ANNEXED HERETO AS "BALCONY SCREEN".