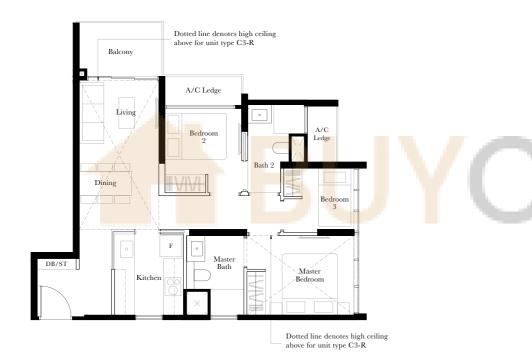

#### TYPE C3

75 SQ M / 807 SQ FT

#### BLK 3

#03-18 to #14-18

#### TYPE C3-R

99 SQ M / 1066 SQ FT

Including strata void area of 24 sq m / 258 sq ft above living, dining and master bedroom

Approximate 4.5 m floor to ceiling height at living, dining and master bedroom

#### BLK 3

#15-18