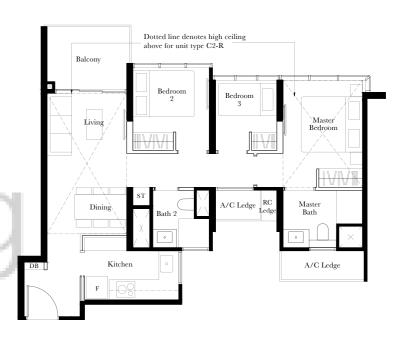

#### TYPE C2-P

80 SQ M / 861 SQ FT

BLK 1

#02-02

#02-03\*

#02-11

#02-12\*

#### TYPE C2

73 SQ M / 786 SQ FT

BLK 1

#03-02 to #14-02 #03-03\* to #14-03\* #03-11 to #14-11

96 SQ M / 1033 SQ FT

Including strata void area of 23 sq m / 248 sq ft above living, dining and master bedroom

Approximate 4.5 m floor to ceiling height at living, dining and master bedroom

BLK 1

#15-02

#15-03\* #15-11

#15-12\*

Key plan is not drawn to scale