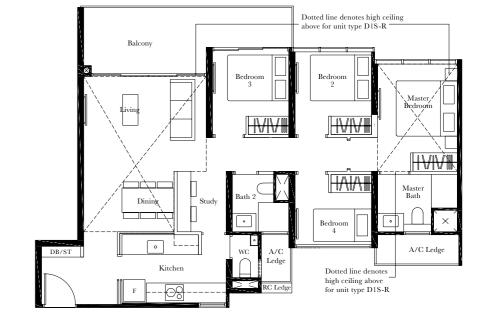

#### TYPE D1S-P

108 SQ M / 1163 SQ FT

BLK 3

#02-22

BLK 7

#02-30 #02-31\*

#02-34

#### TYPE D1S

104 SQ M / 1119 SQ FT

BLK 3

#03-22 to #14-22

**BLK 7** #03-30 to #14-30 #03-31\* to #14-31\*

Applicable to unit #30 and #31 at Block 7

#### TYPE D1S-R

134 SQ M / 1442 SQ FT

Including strata void area of 30 sq m / 323 sq ft above living, dining and master bedroom

Approximate 4.5 m floor to ceiling height at living, dining and master bedroom

BLK 7

#15-30

#15-31\*

AREA INCLUDES AIR-CON (A/C) LEDGE, PRIVATE ENCLOSED SPACE (PES), BALCONY AND STRATA VOID AREA WHERE APPLICABLE. SOME UNITS ARE MIRROR IMAGES OF THE APARTMENT PLANS SHOWN IN THE BROCHURE. PLEASE REFER TO THE KEY PLAN FOR ORIENTATION. THE PLANS ARE SUBJECT TO GOVERNMENT RE-SURVEY THE BALCONY SHALL NOT BE ENCLOSED UNLESS WITH THE APPROVED BALCONY SCREEN. FOR AN ILLUSTRATION OF THE APPROVED BALCONY SCREEN, PLEASE REFER TO THE DIAGRAM ANNEXED HERETO AS "BALCONY SCREEN".