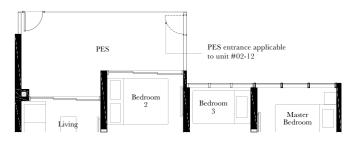

NOT BE ENCLOSED UNLESS WITH THE APPROVED BALCONY SCREEN. FOR AN ILLUSTRATION OF THE APPROVED BALCONY SCREEN, PLEASE REFER TO THE DIAGRAM ANNEXED HERETO AS "BALCONY SCREEN".

#### TYPE C1-P

81 SQ M / 872 SQ FT

BLK 3

#02-23\*

BLK 7

#02-35\*

BLK 9

#01-42

#02-43\*

#### TYPE C1

74 SQ M / 797 SQ FT

BLK 3

#03-23\* to #14-23\*

BLK 7

#03-35\* to #14-35\*

BLK 9

#02-42 to #14-42 #03-43\* to #14-43\*

#### TYPE C1-R

97 SQ M / 1044 SQ FT

Including strata void area of 23 sq m / 248 sq ft above living, dining and master bedroom

Approximate 4.5 m floor to ceiling height at living, dining and master bedroom

BLK 3

#15-23\*

BLK 7 #15-35\*

BLK 9

#15-42









### $* {\it Mirror\ Image}$

#### 3-BEDROOM

#### TYPE C2-P

80 SQ M / 861 SQ FT

BLK 1

#02-02

#02-03\*

#02-11

#02-12\*



#### TYPE C2

73 SQ M / 786 SQ FT

BLK 1

#03-02 to #14-02 #03-03\* to #14-03\* #03-11 to #14-11

96 SQ M / 1033 SQ FT

Including strata void area of 23 sq m / 248 sq ft above living, dining and master bedroom

Approximate 4.5 m floor to ceiling height at living, dining and master bedroom

BLK 1

#15-02

#15-03\* #15-11

#15-12\*







Key plan is not drawn to scale

#### o bebito on

#### TYPE C3-P

82 SQ M / 883 SQ FT

BLK 3

#02-18



#### TYPE C3

75 SQ M / 807 SQ FT

#### BLK 3

#03-18 to #14-18

#### TYPE C3-R

99 SQ M / 1066 SQ FT

Including strata void area of 24 sq m / 258 sq ft above living, dining and master bedroom

Approximate 4.5 m floor to ceiling height at living, dining and master bedroom

#### BLK 3

#15-18



# 



#### 3-BEDROOM + STUDY

#### TYPE C4S-P

90 SQ M / 96