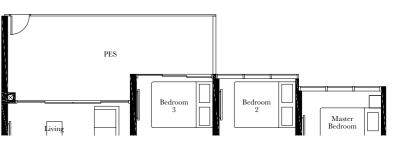

#### TYPE A1-P

44 SQ M / 474 SQ FT

#### TYPE A1

42 SQ M / 452 SQ FT

#### TYPE A1-R

53 SQ M / 570 SQ FT

Including strata void area of 11 sq m / 118 sq ft above living and dining Approximate 4.5 m floor to ceiling height at living and dining