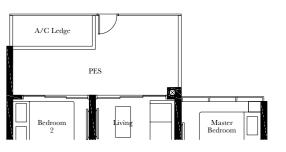

#### TYPE B1-R

#### 68 SQ M / 732 SQ FT

Including strata void area of 11 sq m / 118 sq ft above living and dining Approximate 4.5 m floor to ceiling height at living and dining

#### TYPE B1-R1

#### 68 SQ M / 732 SQ FT

Including strata void area of 11 sq m / 118 sq ft above living and dining Approximate 4.5 m floor to ceiling height at living and dining

BLK 3

#15-21

BLK 7 #15-33

BLK 9

#15-40\*