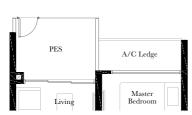

#### TYPE A1-P

44 SQ M / 474 SQ FT

#### BLK 1

#02-01\*, #02-04, #02-05\*, #02-09, #02-10\*