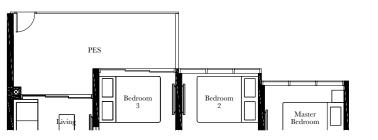

#### TYPE C3-R

99 SQ M / 1066 SQ FT

Including strata void area of 24 sq m / 258 sq ft above living, dining and master bedroom

Approximate 4.5 m floor to ceiling height at living, dining and master bedroom

#### BLK 3

#15-18