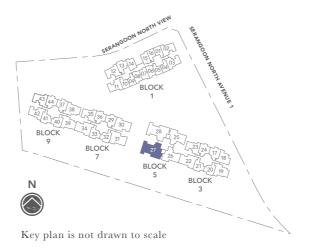

SHOWN IN THE BROCHURE. PLEASE REFER TO THE KEY PLAN FOR ORIENTATION. THE PLANS ARE SUBJECT TO GOVERNMENT RE-SURVEY THE BALCONY SHALL NOT BE ENCLOSED UNLESS WITH THE APPROVED BALCONY SCREEN. FOR AN ILLUSTRATION OF THE APPROVED BALCONY SCREEN, PLEASE REFER TO THE DIAGRAM ANNEXED HERETO AS "BALCONY SCREEN".

#### 4-BEDROOM DELUXE

#### TYPE D2

111 SQ M / 1195 SQ FT

#### BLK 5

#03-25\* to #14-25\* #03-26 to #14-26

#### TYPE D2-R

145 SQ M / 1561 SQ FT

Including strata void area of 34 sq m / 366 sq ft above living, dining, master bedroom and junior master bedroom

Approximate 4.5 m floor to ceiling height at living, dining, master bedroom and junior master bedroom

#### BLK 5

#15-25\*



#### 4-BEDROOM DELUXE

#### TYPE D3-P

132 SQ M / 1421 SQ FT

**BLK 5** #02-27



# ABUYCONDO.sg









#### TYPE E1-P

150 SQ M / 1615 SQ FT

RIK 5

#02-28



#### TYPE E1

143 SQ M / 1539 SQ FT

#### BLK 5

#03-27\* to #14-27\* #03-28 to #14-28

#### TYPE E1-R

#### 184 SQ M / 1981 SQ FT

Including strata void area of 41 sq m / 441 sq ft above living, dining, master bedroom, walk-in-closet, and junior master bedroom

Approximate 4.5 m floor to ceiling height at living, dining, master bedroom, walk-in-closet, and junior master bedroom

#### BLK 5

#15-27\* #15-28







AREA INCLUDES AIR-CON (A/C) LEDGE, PRIVATE ENCLOSED SPACE (PES), BALCONY AND STRATA VOID AREA WHERE APPLICABLE. SOME UNITS ARE MIRROR IMAGES OF THE APARTMENT PLANS SHOWN IN THE BROCHURE. PLEASE REFER TO THE KEY PLAN FOR ORIENTATION. THE PLANS ARE SUBJECT TO CHANGE AS MAY BE APPROVED BY RELEVANT AUTHORITIES. ALL FLOOR PLA