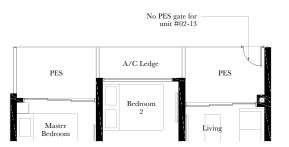

#### BLK 1

#02-13\*

#### TYPE A2-P

43 SQ M / 463 SQ FT

**BLK 3** #02-20

BLK 7

#02-32

**BLK 9** #01-40

Master Bedroom

Dining

Mister Bedroom

Dining

Living

A/C Ledge