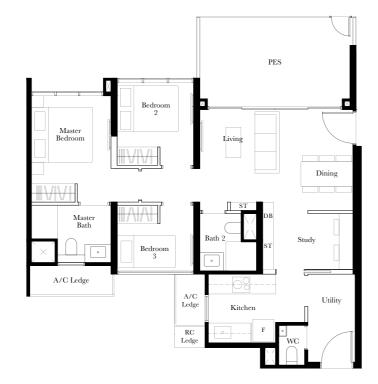

#### TYPE C4S

84 SQ M / 904 SQ FT

#### BLK 3

#03-19\* to #14-19\*

#### BLK 9

#03-38 to #14-38 #02-39\* to #14-39\*