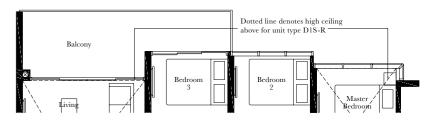

#### TYPE A1-R

53 SQ M / 570 SQ FT

Including strata void area of 11 sq m / 118 sq ft above living and dining Approximate 4.5 m floor to ceiling height at living and dining