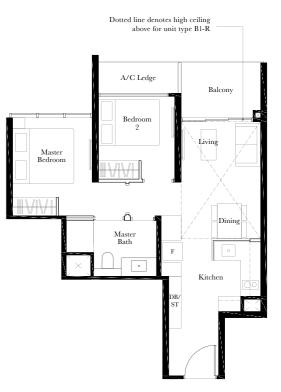

#### TYPE B1-P

62 SQ M / 667 SQ FT

#### TYPE B1

57 SQ M / 614 SQ FT

#### TYPE B1-R

#### 68 SQ M / 732 SQ FT

Including strata void area of 11 sq m / 118 sq ft above living and dining Approximate 4.5 m floor to ceiling height at living and dining