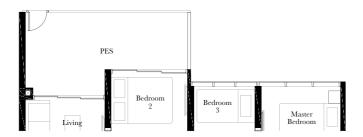

#### TYPE C1-R

97 SQ M / 1044 SQ FT

Including strata void area of 23 sq m / 248 sq ft above living, dining and master bedroom

Approximate 4.5 m floor to ceiling height at living, dining and master bedroom

BLK 3

#15-23\*

BLK 7 #15-35\*

BLK 9

#15-42