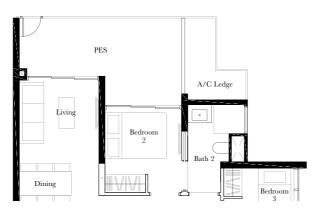

#### TYPE C1-R

97 SQ M / 1044 SQ FT

Including strata void area of 23 sq m / 248 sq ft above living, dining and master bedroom

Approximate 4.5 m floor to ceiling height at living, dining and master bedroom