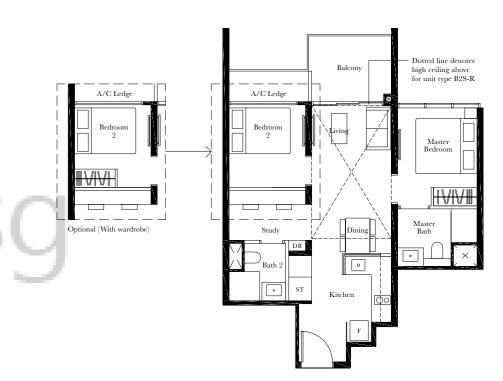

#### TYPE B2S-P

70 SQ M / 753 SQ FT

BLK 3

#02-17\*, #02-24

BLK 7

#02-29\*, #02-36

BLK 9

#02-37\*, #02-44

#### TYPE B2S

64 SQ M / 689 SQ FT

BLK 3

#03-17\* to #14-17\* #03-24 to #14-24

BLK 7

#03-29\* to #14-29 #03-36 to #14-36

#03-37\* to #14-37\* #03-44 to #14-44

#### TYPE B2S-R

77 SQ M / 829 SQ FT

height at living and dining

Including strata void area of 13 sq m / 140 sq ft above living and dining Approximate 4.5 m floor to ceiling

BLK 3

BLK 7 #15-17\*, #15-24 #15-29\*, #15-36

BLK 9 #15-37\*, #15-44

AREA INCLUDES AIR-CON (A/C) LEDGE, PRIVATE ENCLOSED SPACE (PES), BALCONY AND STRATA VOID AREA WHERE APPLICABLE. SOME UNITS ARE MIRROR IMAGES OF THE APARTMENT PLANS SHOWN IN THE BROCHURE. PLEASE REFER TO THE KEY PLAN FOR ORIENTATION. THE PLANS ARE SUBJECT TO CHANGE AS MAY BE APPROVED BY RELEVANT AUTHORITIES. ALL FLOOR PLANS ARE APPROXIMATE MEASUREMENTS ONLY AND ARE SUBJECT TO GOVERNMENT RE-SURVEY THE BALCONY SHALL NOT BE ENCLOSED UNLESS WITH THE APPROVED BALCONY SCREEN. FOR AN ILLUSTRATION OF THE APPROVED BALCONY SCREEN, PLEASE REFER TO THE DIAGRAM ANNEXED HERETO AS "BALCONY SCREEN".