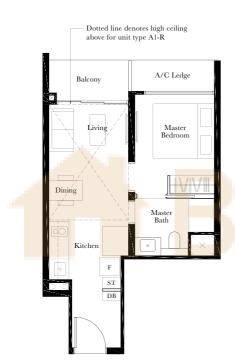

#### TYPE A1-R

53 SQ M / 570 SQ FT

Including strata void area of 11 sq m / 118 sq ft above living and dining Approximate 4.5 m floor to ceiling height at living and dining

#### BLK 1

#15-01\*, #15-04, #15-05\*, #15-09, #15-10\*, #15-16