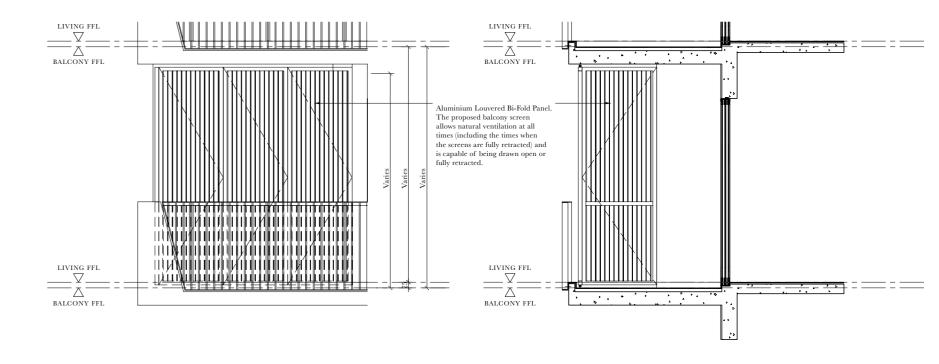

## TYPICAL RETRACTABLE BALCONY SCREEN-ELEVATION

### TYPICAL BALCONY SCREEN SECTION