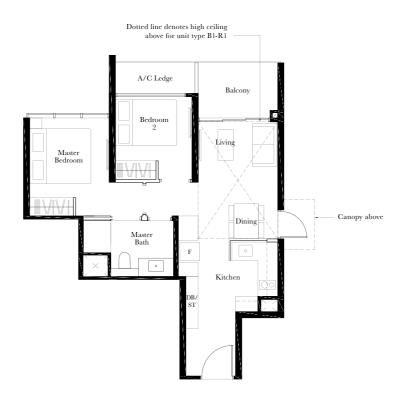

#### TYPE B1-R

#### 68 SQ M / 732 SQ FT

Including strata void area of 11 sq m / 118 sq ft above living and dining Approximate 4.5 m floor to ceiling height at living and dining

#### TYPE B1-R1

#### 68 SQ M / 732 SQ FT

Including strata void area of 11 sq m / 118 sq ft above living and dining Approximate 4.5 m floor to ceiling height at living and dining

BLK 3

#15-21

BLK 7 #15-33

BLK 9

#15-40\*