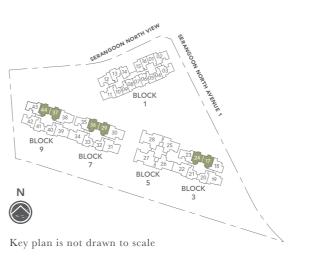

#### TYPE B1-R1

#### 68 SQ M / 732 SQ FT

Including strata void area of 11 sq m / 118 sq ft above living and dining Approximate 4.5 m floor to ceiling height at living and dining

BLK 3

#15-21

BLK 7 #15-33

BLK 9

#15-40\*



## ABUYCO

#### 2-BEDROOM + STUDY

#### TYPE B2S-P

70 SQ M / 753 SQ FT

BLK 3

#02-17\*, #02-24

BLK 7

#02-29\*, #02-36

BLK 9

#02-37\*, #02-44



#### TYPE B2S

64 SQ M / 689 SQ FT

BLK 3

#03-17\* to #14-17\* #03-24 to #14-24

BLK 7

#03-29\* to #14-29 #03-36 to #14-36

#03-37\* to #14-37\* #03-44 to #14-44



#### TYPE B2S-R

77 SQ M / 829 SQ FT

height at living and dining

Including strata void area of 13 sq m / 140 sq ft above living and dining Approximate 4.5 m floor to ceiling

BLK 3

BLK 7 #15-17\*, #15-24 #15-29\*, #15-36

BLK 9 #15-37\*, #15-44









AREA INCLUDES AIR-CON (A/C) LEDGE, PRIVATE ENCLOSED SPACE (PES), BALCONY AND STRATA VOID AREA WHERE APPLICABLE. SOME UNITS ARE MIRROR IMAGES OF THE APARTMENT PLANS SHOWN IN THE BROCHURE. PLEASE REFER TO THE KEY PLAN FOR ORIENTATION. THE PLANS ARE SUBJECT TO CHANGE AS MAY BE APPROVED BY RELEVANT AUTHORITIES. ALL FLOOR PLANS ARE APPROXIMATE MEASUREMENTS ONLY AND ARE SUBJECT TO GOVERNMENT RE-SURVEY THE BALCONY SHALL NOT BE ENCLOSED UNLESS WITH THE APPROVED BALCONY SCREEN. FOR AN ILLUSTRATION OF THE APPROVED BALCONY SCREEN, PLEASE REFER TO THE DIAGRAM ANNEXED HERETO AS "BALCONY SCREEN".

#### TYPE C1-P

81 SQ M / 872 SQ FT

BLK 3

#02-23\*

BLK 7

#02-35\*

BLK 9

#01-42

#02-43\*

#### TYPE C1

74 SQ M / 797 SQ FT

BLK 3

#03-23\* to #14-23\*

BLK 7

#03-35\* to #14-35\*

BLK 9

#02-42 to