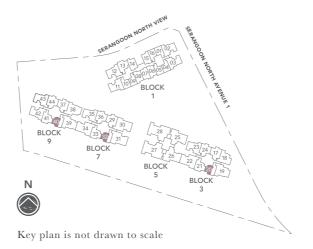

#### TYPE A1-P

44 SQ M / 474 SQ FT

#### BLK 1

#02-01\*, #02-04, #02-05\*, #02-09, #02-10\*



#### TYPE A1

42 SQ M / 452 SQ FT

#### BLK 1

#03-01\* to #14-01\* #03-04 to #14-04 #03-05\* to #14-05\* #03-09 to #14-09 #03-10\* to #14-10\* #03-16 to #14-16

#### TYPE A1-R

53 SQ M / 570 SQ FT

Including strata void area of 11 sq m / 118 sq ft above living and dining Approximate 4.5 m floor to ceiling height at living and dining

#### BLK 1

#15-01\*, #15-04, #15-05\*, #15-09, #15-10\*, #15-16



#### 1-BEDROOM

#### TYPE A2-P

43 SQ M / 463 SQ FT

**BLK 3** #02-20

BLK 7

#02-32

**BLK 9** #01-40

Master Bedroom

Dining

Mister Bedroom

Dining

Living

A/C Ledge

## UYCONDO.Sg









#### 1-BEDROOM + STUDY

#### TYPE A3S-P

51 SQ M / 549 SQ FT

BLK 1

#02-06\*, #02-08\*, #02-14, #02-15\*



#### TYPE A3S

48 SQ M / 517 SQ FT

#### BLK 1

#03-06\* to #14-06\* #04-07 to #14-07 #03-08\* to #14-08\* #03-14 to #14-14 #03-15\* to #14-15\*

#### TYPE A3S-R

57 SQ M / 614 SQ FT

Including strata void area of 9 sq m / 97 sq ft above living

Approximate 4.5 m floor to ceiling height at living

#### BLK 1

#15-06\*

#15-07

#15-08\* #15-14 #15-15\* A/C Ledge

# Key plan is not drawn to scale



#### 2-BEDROOM

#### TYPE B1-P

62 SQ M / 667 SQ FT

#### BLK 1

#02-13\*

#### BLK 3

#02-21

#### BLK 7

#02-33

#### BLK 9

#01-41

#### TYPE B1

57 SQ M / 614 SQ FT

#### BLK 1

#03-13\* to #14-13\*

#### BLK 3

#03-20\* to #14-20\*, #03-21 to #14-21

#### BLK 7

#03-32\* to #14-32