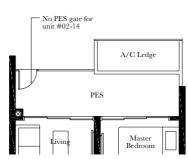

#### TYPE A2-P

43 SQ M / 463 SQ FT

**BLK 3** #02-20

BLK 7

#02-32

**BLK 9** #01-40

Master Bedroom

Dining

Mister Bedroom

Dining

Living

A/C Ledge