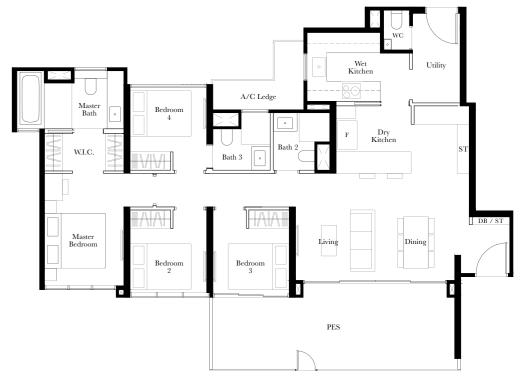

#### TYPE E1-P

150 SQ M / 1615 SQ FT

RIK 5

#02-28

#### TYPE E1

143 SQ M / 1539 SQ FT

#### BLK 5

#03-27\* to #14-27\* #03-28 to #14-28

#### TYPE E1-R

#### 184 SQ M / 1981 SQ FT

Including strata void area of 41 sq m / 441 sq ft above living, dining, master bedroom, walk-in-closet, and junior master bedroom

Approximate 4.5 m floor to ceiling height at living, dining, master bedroom, walk-in-closet, and junior master bedroom

#### BLK 5

#15-27\* #15-28

AREA INCLUDES AIR-CON (A/C) LEDGE, PRIVATE ENCLOSED SPACE (PES), BALCONY AND STRATA VOID AREA WHERE APPLICABLE. SOME UNITS ARE MIRROR IMAGES OF THE APARTMENT PLANS SHOWN IN THE BROCHURE. PLEASE REFER TO THE KEY PLAN FOR ORIENTATION. THE PLANS ARE SUBJECT TO CHANGE AS MAY BE APPROVED BY RELEVANT AUTHORITIES. ALL FLOOR PLANS ARE APPROXIMATE MEASUREMENTS ONLY AND ARE SUBJECT TO GOVERNMENT RE-SURVEY THE BALCONY SHALL NOT BE ENCLOSED UNLESS WITH THE APPROVED BALCONY SCREEN. FOR AN ILLUSTRATION OF THE APPROVED BALCONY SCREEN, PLEASE REFER TO THE DIAGRAM ANNEXED HERETO AS "BALCONY SCREEN".