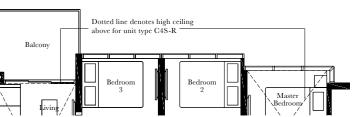

#### TYPE C4S-R

108 SQ M / 1163 SQ FT

Including strata void area of 24 sq m / 258 sq ft above living, dining and master bedroom

Approximate 4.5 m floor to ceiling height at living, dining and master bedroom

#### BLK 3

#15-19\*

#### BLK 9

#15-38

Applicable to unit #19 at Block 3

Key plan is not drawn to scale