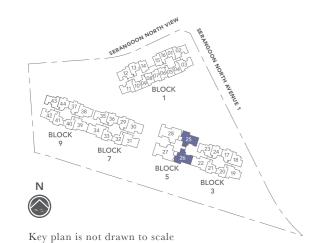

#### TYPE D3-P

132 SQ M / 1421 SQ FT

**BLK 5** #02-27

# ABUYCONDO.sg

#### TYPE E1-P

150 SQ M / 1615 SQ FT

RIK 5

#02-28