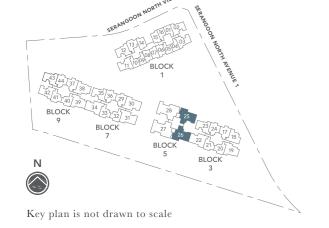

dining and master bedroom

Approximate 4.5 m floor to ceiling height at living, dining and master bedroom

#### BLK 3

#15-18



# 



#### 3-BEDROOM + STUDY

#### TYPE C4S-P

90 SQ M / 969 SQ FT

#### BLK 3

#02-19\*

#### BLK 9

#02-38 #01-39\*



#### TYPE C4S

84 SQ M / 904 SQ FT

#### BLK 3

#03-19\* to #14-19\*

#### BLK 9

#03-38 to #14-38 #02-39\* to #14-39\*

## Applie

#### TYPE C4S-R

108 SQ M / 1163 SQ FT

Including strata void area of 24 sq m / 258 sq ft above living, dining and master bedroom

Approximate 4.5 m floor to ceiling height at living, dining and master bedroom

#### BLK 3

#15-19\*

#### BLK 9

#15-38





Applicable to unit #19 at Block 3





Key plan is not drawn to scale

#### 3-BEDROOM + STUDY

#### TYPE C5S-P

93 SQ M / 1001 SQ FT

BLK 5

#02-25\*

#02-26







#### 4-BEDROOM + STUDY

#### TYPE D1S-P

108 SQ M / 1163 SQ FT

BLK 3

#02-22

BLK 7

#02-30 #02-31\*

#02-34



#### TYPE D1S

104 SQ M / 1119 SQ FT

BLK 3

#03-22 to #14-22

**BLK 7** #03-30 to #14-30 #03-31\* to #14-31\*



Applicable to unit #30 and #31 at Block 7

#### TYPE D1S-R

134 SQ M / 1442 SQ FT

Including strata void area of 30 sq m / 323 sq ft above living, dining and master bedroom

Approximate 4.5 m floor to ceiling height at living, dining and master bedroom

BLK 7

#15-30

#15-31\*







AREA INCLUDES AIR-CON (A/C) LEDGE, PRIVATE ENCLOSED SPACE (PES), BALCONY AND STRATA VOID AREA WHERE APPLICABLE. SOME UNITS ARE MIRROR IMAGES OF THE APARTMENT PLANS SHOWN IN THE BROCHURE. PLEASE REFER TO THE KEY PLAN FOR ORIENTATION. THE PLANS ARE SUBJECT TO GOVERNMENT RE-SURVEY THE B