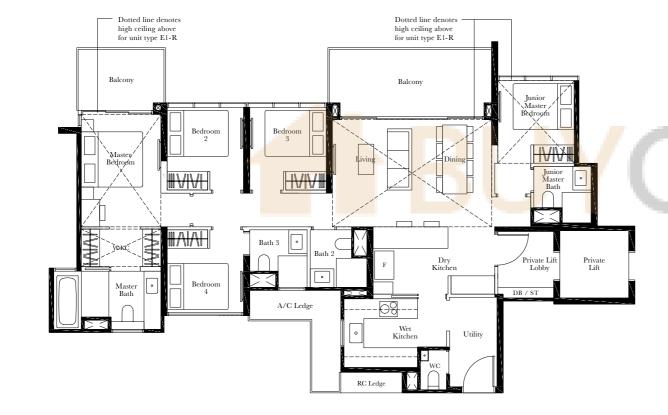

#### TYPE E1-R

#### 184 SQ M / 1981 SQ FT

Including strata void area of 41 sq m / 441 sq ft above living, dining, master bedroom, walk-in-closet, and junior master bedroom

Approximate 4.5 m floor to ceiling height at living, dining, master bedroom, walk-in-closet, and junior master bedroom

#### BLK 5

#15-27\* #15-28

AREA INCLUDES AIR-CON (A/C) LEDGE, PRIVATE ENCLOSED SPACE (PES), BALCONY AND STRATA VOID AREA WHERE APPLICABLE. SOME UNITS ARE MIRROR IMAGES OF THE APARTMENT PLANS SHOWN IN THE BROCHURE. PLEASE REFER TO THE KEY PLAN FOR ORIENTATION. THE PLANS ARE SUBJECT TO CHANGE AS MAY BE APPROVED BY RELEVANT AUTHORITIES. ALL FLOOR PLANS ARE APPROXIMATE MEASUREMENTS ONLY AND ARE SUBJECT TO GOVERNMENT RE-SURVEY THE BALCONY SHALL NOT BE ENCLOSED UNLESS WITH THE APPROVED BALCONY SCREEN. FOR AN ILLUSTRATION OF THE APPROVED BALCONY SCREEN, PLEASE REFER TO THE DIAGRAM ANNEXED HERETO AS "BALCONY SCREEN".