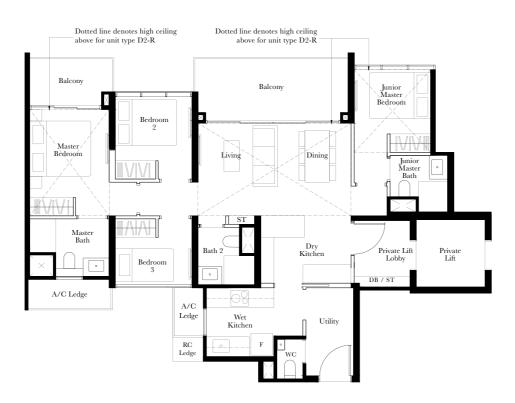

#### TYPE D2

111 SQ M / 1195 SQ FT

#### BLK 5

#03-25\* to #14-25\* #03-26 to #14-26

#### TYPE D2-R

145 SQ M / 1561 SQ FT

Including strata void area of 34 sq m / 366 sq ft above living, dining, master bedroom and junior master bedroom

Approximate 4.5 m floor to ceiling height at living, dining, master bedroom and junior master bedroom

#### BLK 5

#15-25\*