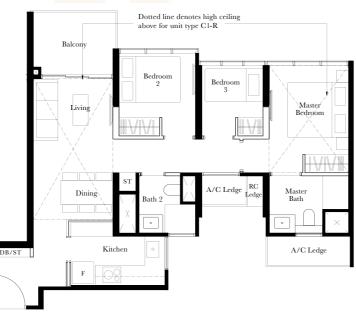

#### TYPE C1-R

97 SQ M / 1044 SQ FT

Including strata void area of 23 sq m / 248 sq ft above living, dining and master bedroom

Approximate 4.5 m floor to ceiling height at living, dining and master bedroom

BLK 3

#15-23\*

BLK 7 #15-35\*

BLK 9

#15-42