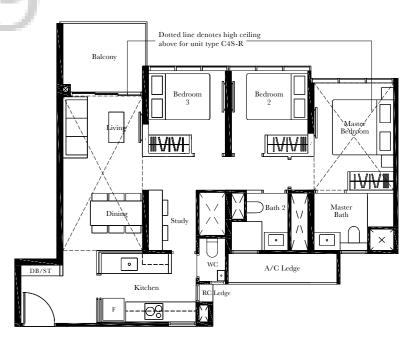

#### TYPE C4S-R

108 SQ M / 1163 SQ FT

Including strata void area of 24 sq m / 258 sq ft above living, dining and master bedroom

Approximate 4.5 m floor to ceiling height at living, dining and master bedroom

#### BLK 3

#15-19\*

#### BLK 9

#15-38

Applicable to unit #19 at Block 3

Key plan is not drawn to scale