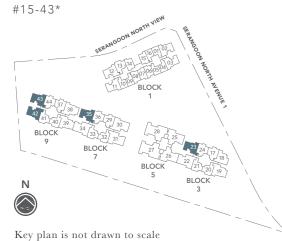

BY RELEVANT AUTHORITIES. ALL FLOOR PLANS ARE APPROXIMATE MEASUREMENTS ONLY AND ARE SUBJECT TO GOVERNMENT RE-SURVEY THE BALCONY SHALL NOT BE ENCLOSED UNLESS WITH THE APPROVED BALCONY SCREEN. FOR AN ILLUSTRATION OF THE APPROVED BALCONY SCREEN, PLEASE REFER TO THE DIAGRAM ANNEXED HERETO AS "BALCONY SCREEN".

#### TYPE C1-P

81 SQ M / 872 SQ FT

BLK 3

#02-23\*

BLK 7

#02-35\*

BLK 9

#01-42

#02-43\*

#### TYPE C1

74 SQ M / 797 SQ FT

BLK 3

#03-23\* to #14-23\*

BLK 7

#03-35\* to #14-35\*

BLK 9

#02-42 to #14-42 #03-43\* to #14-43\*

#### TYPE C1-R

97 SQ M / 1044 SQ FT

Including strata void area of 23 sq m / 248 sq ft above living, dining and master bedroom

Approximate 4.5 m floor to ceiling height at living, dining and master bedroom

BLK 3

#15-23\*

BLK 7 #15-35\*

BLK 9

#15-42









### $* {\it Mirror\ Image}$

#### 3-BEDROOM

#### TYPE C2-P

80 SQ M / 861 SQ FT

BLK 1

#02-02

#02-03\*

#02-11

#02-12\*



#### TYPE C2

73 SQ M / 786 SQ FT

BLK 1

#03-02 to #14-02 #03-03\* to #14-03\* #03-11 to #14-11

96 SQ M / 1033 SQ FT

Including strata void area of 23 sq m / 248 sq ft above living, dining and master bedroom

Approximate 4.5 m floor to ceiling height at living, dining and master bedroom

BLK 1

#15-02

#15-03\* #15-11

#15-12\*







Key plan is not drawn to scale

#### o bebito on

#### TYPE C3-P

82 SQ M / 883 SQ FT

BLK 3

#02-18



#### TYPE C3

75 SQ M / 807 SQ FT

#### BLK 3

#03-18 to #14-18

#### TYPE C3-R

99 SQ M / 1066 SQ FT

Including strata void area of 24 sq m / 258 sq ft above living, dining and master bedroom

Approximate 4.5 m floor to c