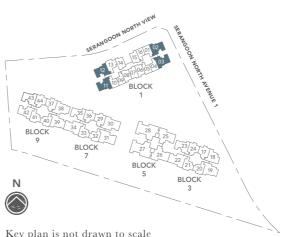

K 7

#03-35\* to #14-35\*

BLK 9

#02-42 to #14-42 #03-43\* to #14-43\*

#### TYPE C1-R

97 SQ M / 1044 SQ FT

Including strata void area of 23 sq m / 248 sq ft above living, dining and master bedroom

Approximate 4.5 m floor to ceiling height at living, dining and master bedroom

BLK 3

#15-23\*

BLK 7 #15-35\*

BLK 9

#15-42









### $* {\it Mirror\ Image}$

#### 3-BEDROOM

#### TYPE C2-P

80 SQ M / 861 SQ FT

BLK 1

#02-02

#02-03\*

#02-11

#02-12\*



#### TYPE C2

73 SQ M / 786 SQ FT

BLK 1

#03-02 to #14-02 #03-03\* to #14-03\* #03-11 to #14-11

96 SQ M / 1033 SQ FT

Including strata void area of 23 sq m / 248 sq ft above living, dining and master bedroom

Approximate 4.5 m floor to ceiling height at living, dining and master bedroom

BLK 1

#15-02

#15-03\* #15-11

#15-12\*







Key plan is not drawn to scale

#### o bebito on

#### TYPE C3-P

82 SQ M / 883 SQ FT

BLK 3

#02-18



#### TYPE C3

75 SQ M / 807 SQ FT

#### BLK 3

#03-18 to #14-18

#### TYPE C3-R

99 SQ M / 1066 SQ FT

Including strata void area of 24 sq m / 258 sq ft above living, dining and master bedroom

Approximate 4.5 m floor to ceiling height at living, dining and master bedroom

#### BLK 3

#15-18



# 



#### 3-BEDROOM + STUDY

#### TYPE C4S-P

90 SQ M / 969 SQ FT

#### BLK 3

#02-19\*

#### BLK 9

#02-38 #01-39\*



#### TYPE C4S

84 SQ M / 904 SQ FT

#### BLK 3

#03-19\* to #14-19\*

#### BLK 9

#03-38 to #14-38 #02-39\* to #14-39\*

## Applie

#### TYPE C4S-R

108 SQ M / 1163 SQ FT

Including strata void area of 24 sq m / 258 sq ft above living, dining and master bedroom

Approximate