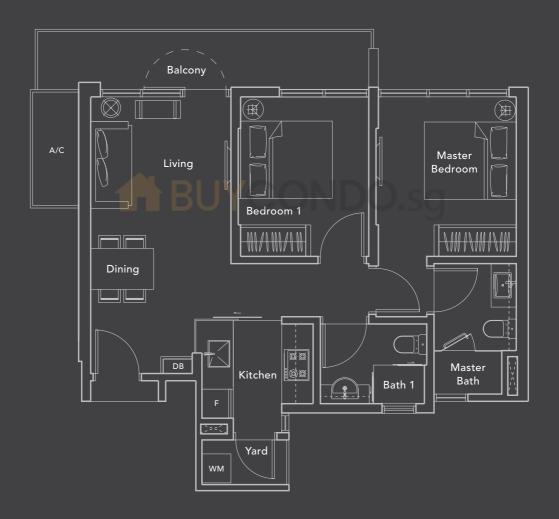

#### 2 Bedroom Type B

Unit #02-03, #03-03, #04-03, #02-06, #03-06, #04-06 775 sqft / 72 sqm (Inclusive of AC Ledge and Balcony)