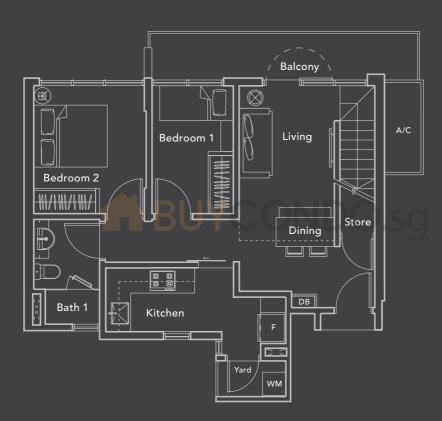

#### 3 Bedroom (+ Utility) Type E & F

Type E Unit #02-01, #03-01, #04-01

1,173 sqft / 109 sqm (Inclusive of AC Ledge and Balcony)

\* Without Balcony in Bedroom 2

Type F Unit #02-08, #03-08, #04-08

1,227 sqft / 114 sqm (Inclusive of AC Ledge and Balcony)