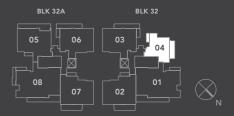

#### 1 Bedroom Type A

Unit #02-04, #03-04, #04-04, #05-04 517 sqft / 48 sqm (Inclusive of AC Ledge and Balcony)