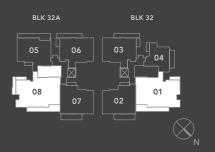

# 3 Bedroom (+ Utility) Type E (G)

Unit #01-01

1,453 sqft / 135 sqm (Inclusive of AC Ledge and PES)

#### 3 Bedroom (+ Utility) Type E & F

Type E Unit #02-01, #03-01, #04-01

1,173 sqft / 109 sqm (Inclusive of AC Ledge and Balcony)

\* Without Balcony in Bedroom 2

Type F Unit #02-08, #03-08, #04-08

1,227 sqft / 114 sqm (Inclusive of AC Ledge and Balcony)