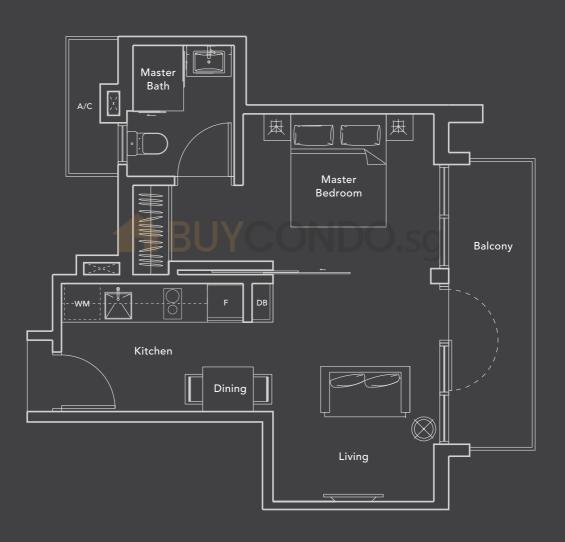

#### 1 Bedroom Type A

Unit #02-04, #03-04, #04-04, #05-04 517 sqft / 48 sqm (Inclusive of AC Ledge and Balcony)