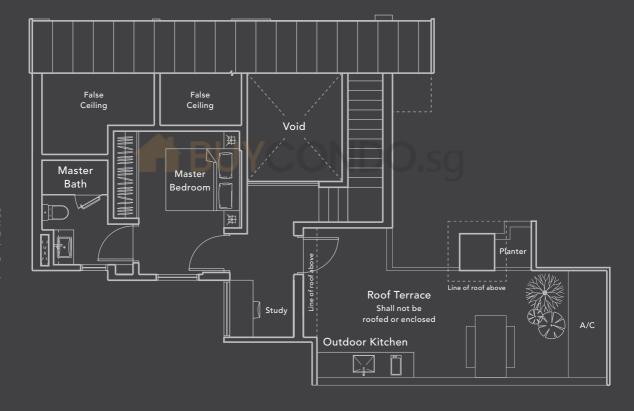

#### 3 Bedroom Type B (P)

Unit #05-03 1,528 sqft / 142 sqm (Inclusive of AC Ledge, Balcony, Roof Terrace and 12 sqm of void space)

Lower Storey

Upper Storey

# 3 Bedroom Type B (L)

Unit #05-06 1,270 sqft / 118 sqm (Inclusive of AC Ledge, Balcony and 12 sqm of void space)

Lower Storey

**Upper Storey** 