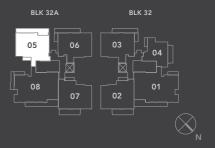

# 3 Bedroom Type C (P)

Unit #05-02, #05-07 1,475 sqft / 137 sqm (Inclusive of AC Ledge, Balcony, Roof Terrace and Planter)

Lower Storey

**Upper Storey** 