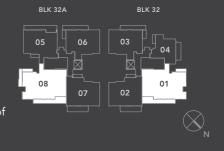

# 3 Bedroom (+ Utility) Type F (G)

Unit #01-08

1,453 sqft / 135 sqm (Inclusive of AC Ledge and PES)