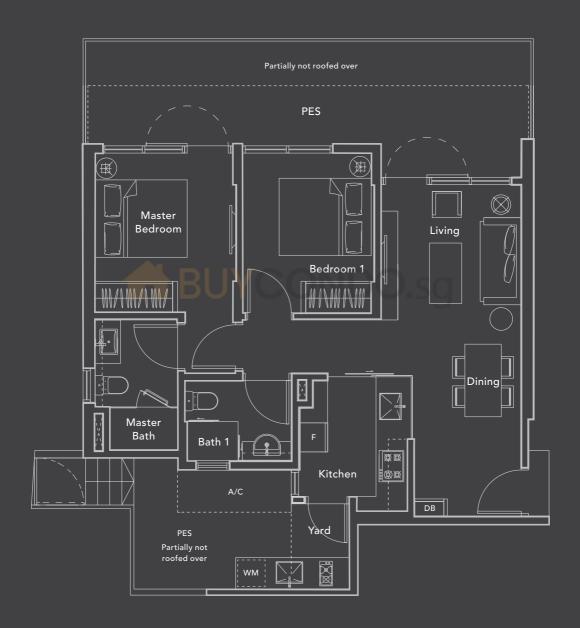

# 2 Bedroom Type D (G)

Unit #01-05

1066 sqft / 99 sqm (Inclusive of AC Ledge and PES)