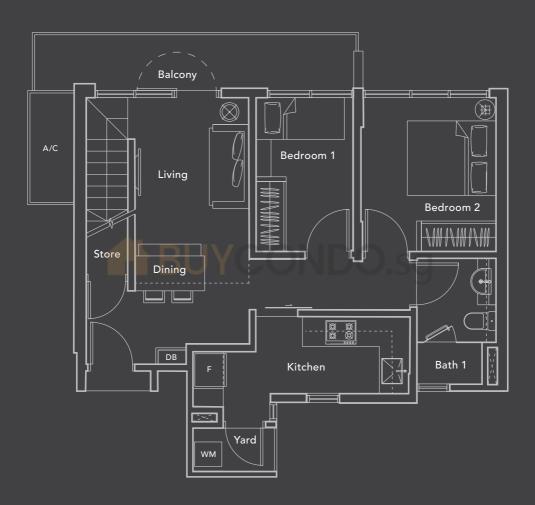

#### 3 Bedroom (+ Utility) Type E & F

Type E Unit #02-01, #03-01, #04-01

1,173 sqft / 109 sqm (Inclusive of AC Ledge and Balcony)

\* Without Balcony in Bedroom 2

Type F Unit #02-08, #03-08, #04-08

1,227 sqft / 114 sqm (Inclusive of AC Ledge and Balcony)