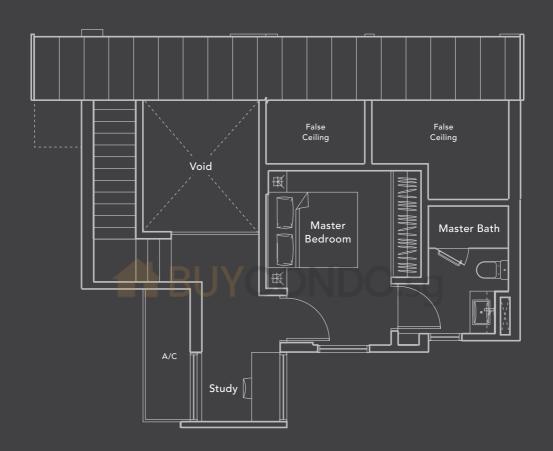

#### 3 Bedroom Type B (P)

Unit #05-03 1,528 sqft / 142 sqm (Inclusive of AC Ledge, Balcony, Roof Terrace and 12 sqm of void space)

Lower Storey

Upper Storey

# 3 Bedroom Type B (L)

Unit #05-06 1,270 sqft / 118 sqm (Inclusive of AC Ledge, Balcony and 12 sqm of void space)

Lower Storey

**Upper Storey** 