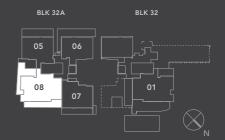

# 3 Bedroom (+ Utility) Type F (G)

Unit #01-08

1,453 sqft / 135 sqm (Inclusive of AC Ledge and PES)