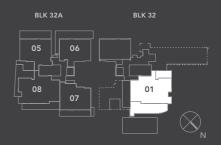

# 2 Bedroom Type D (G)

Unit #01-05

1066 sqft / 99 sqm (Inclusive of AC Ledge and PES)