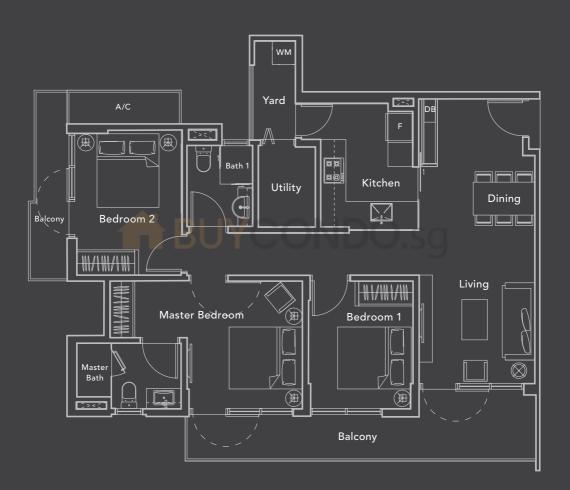

#### 3 Bedroom (+ Utility) Type E & F

Type E Unit #02-01, #03-01, #04-01

1,173 sqft / 109 sqm (Inclusive of AC Ledge and Balcony)

\* Without Balcony in Bedroom 2

Type F Unit #02-08, #03-08, #04-08

1,227 sqft / 114 sqm (Inclusive of AC Ledge and Balcony)