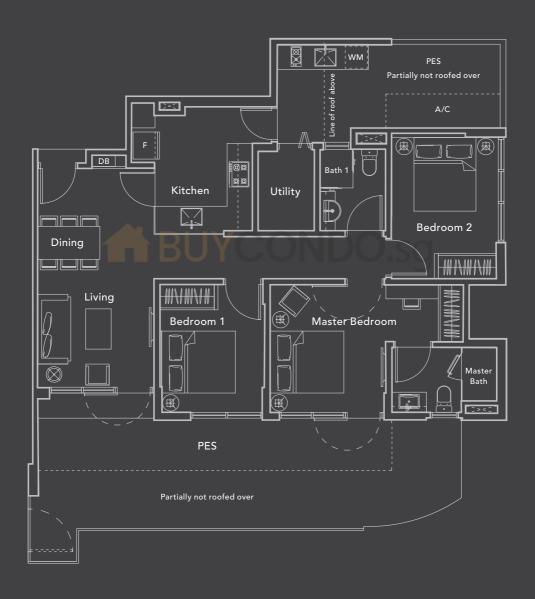

# 2 Bedroom Type D (G)

Unit #01-05

1066 sqft / 99 sqm (Inclusive of AC Ledge and PES)