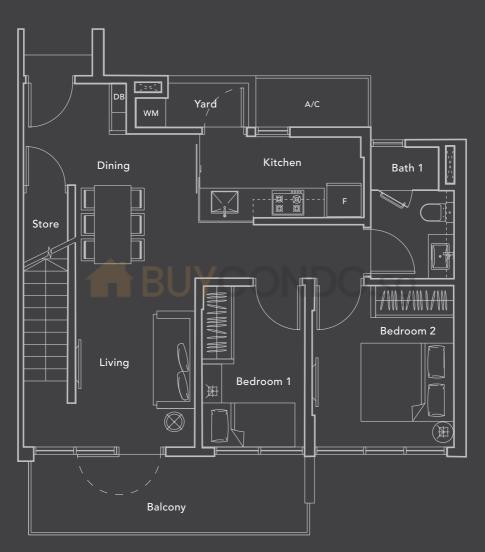

#### 3 Bedroom Type B (P)

Unit #05-03 1,528 sqft / 142 sqm (Inclusive of AC Ledge, Balcony, Roof Terrace and 12 sqm of void space)

Lower Storey

Upper Storey

# 3 Bedroom Type B (L)

Unit #05-06 1,270 sqft / 118 sqm (Inclusive of AC Ledge, Balcony and 12 sqm of void space)

Lower Storey

**Upper Storey** 