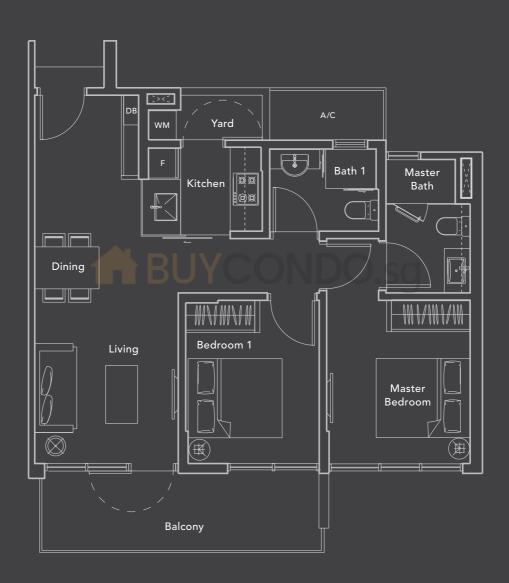

#### 2 Bedroom Type B

Unit #02-03, #03-03, #04-03, #02-06, #03-06, #04-06 775 sqft / 72 sqm (Inclusive of AC Ledge and Balcony)