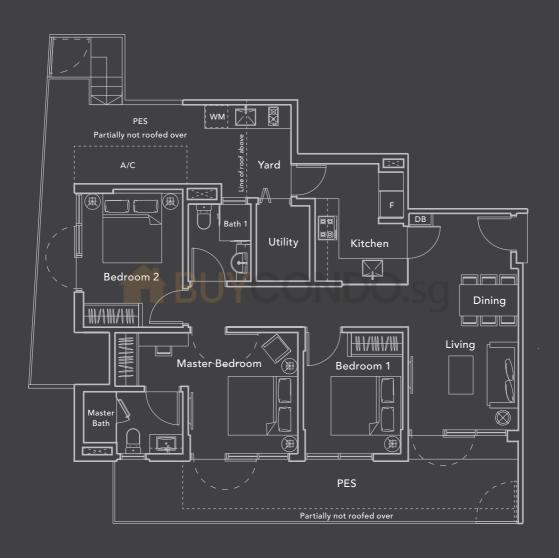

# 3 Bedroom (+ Utility) Type F (G)

Unit #01-08

1,453 sqft / 135 sqm (Inclusive of AC Ledge and PES)