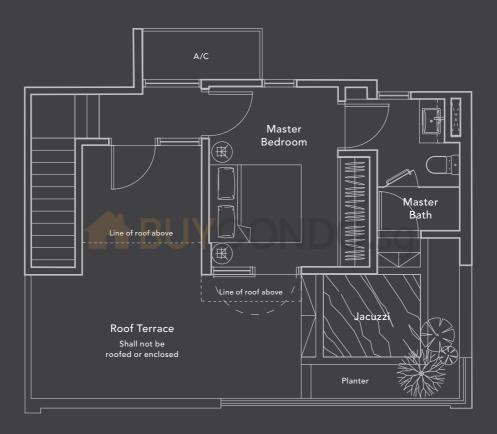

#### 3 Bedroom Type B (P)

Unit #05-03 1,528 sqft / 142 sqm (Inclusive of AC Ledge, Balcony, Roof Terrace and 12 sqm of void space)

Lower Storey

Upper Storey

# 3 Bedroom Type B (L)

Unit #05-06 1,270 sqft / 118 sqm (Inclusive of AC Ledge, Balcony and 12 sqm of void space)

Lower Storey

**Upper Storey** 