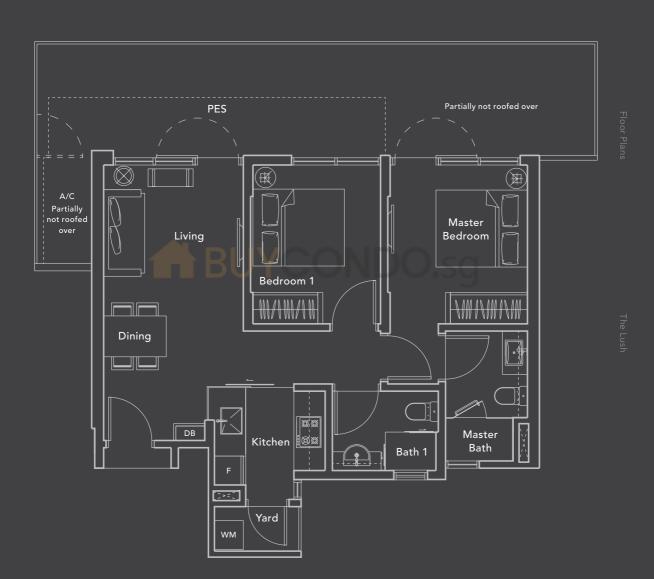

# 2 Bedroom Type B (G)

Unit #01-06 990 sqft / 92 sqm (Inclusive of AC Ledge and PES)