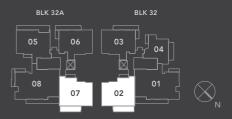

#### 2 Bedroom Type B

Unit #02-03, #03-03, #04-03, #02-06, #03-06, #04-06 775 sqft / 72 sqm (Inclusive of AC Ledge and Balcony)