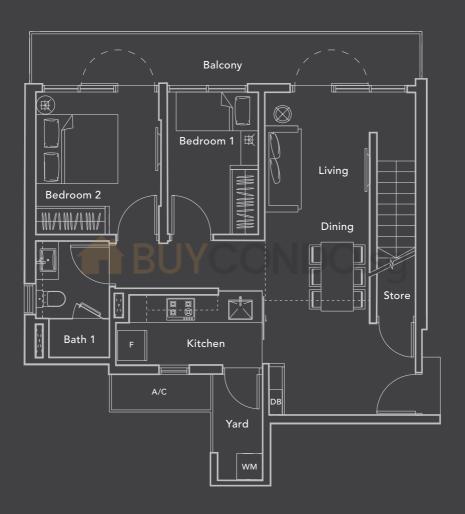

# 3 Bedroom Type C (P)

Unit #05-02, #05-07 1,475 sqft / 137 sqm (Inclusive of AC Ledge, Balcony, Roof Terrace and Planter)

Lower Storey

**Upper Storey** 