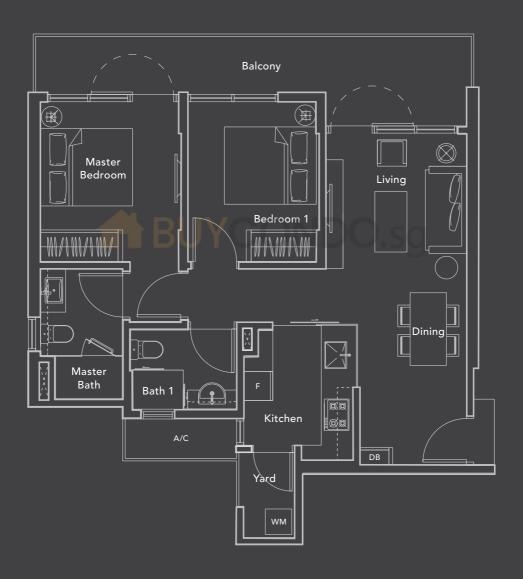

#### 2 Bedroom Type B

Unit #02-03, #03-03, #04-03, #02-06, #03-06, #04-06 775 sqft / 72 sqm (Inclusive of AC Ledge and Balcony)