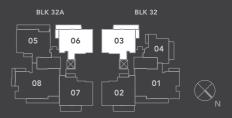

#### 2 Bedroom Type B

Unit #02-03, #03-03, #04-03, #02-06, #03-06, #04-06 775 sqft / 72 sqm (Inclusive of AC Ledge and Balcony)