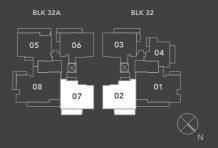

# 3 Bedroom Type C (P)

Unit #05-02, #05-07 1,475 sqft / 137 sqm (Inclusive of AC Ledge, Balcony, Roof Terrace and Planter)

Lower Storey

**Upper Storey** 