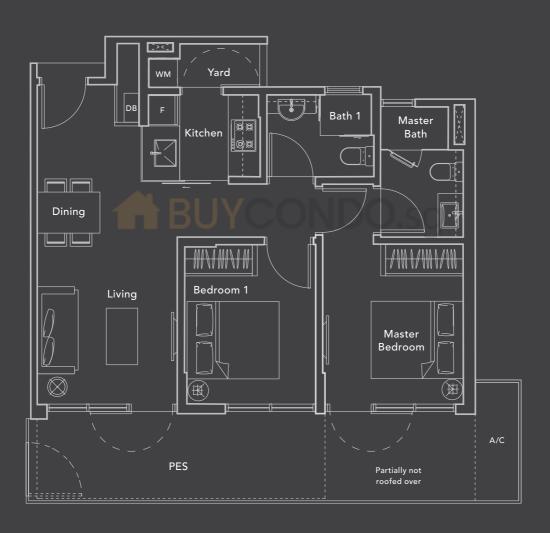

# 2 Bedroom Type C (G)

Unit #01-07 883 sqft / 82 sqm (Inclusive of AC Ledge and PES)