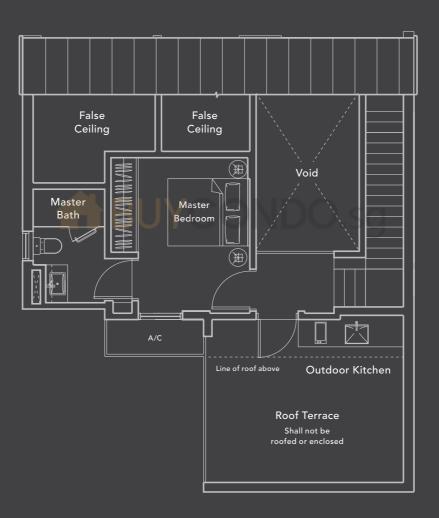

# 3 Bedroom Type C (P)

Unit #05-02, #05-07 1,475 sqft / 137 sqm (Inclusive of AC Ledge, Balcony, Roof Terrace and Planter)

Lower Storey

**Upper Storey** 