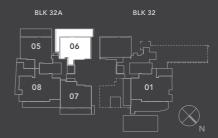

# 2 Bedroom Type B (G)

Unit #01-06 990 sqft / 92 sqm (Inclusive of AC Ledge and PES)