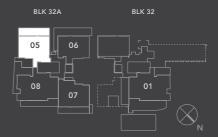

# 2 Bedroom Type D (G)

Unit #01-05

1066 sqft / 99 sqm (Inclusive of AC Ledge and PES)