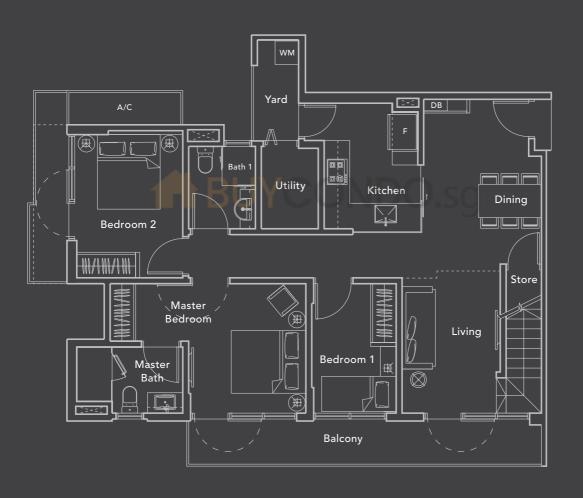

# 3 Bedroom (+ Utility) Type F (G)

Unit #01-08

1,453 sqft / 135 sqm (Inclusive of AC Ledge and PES)