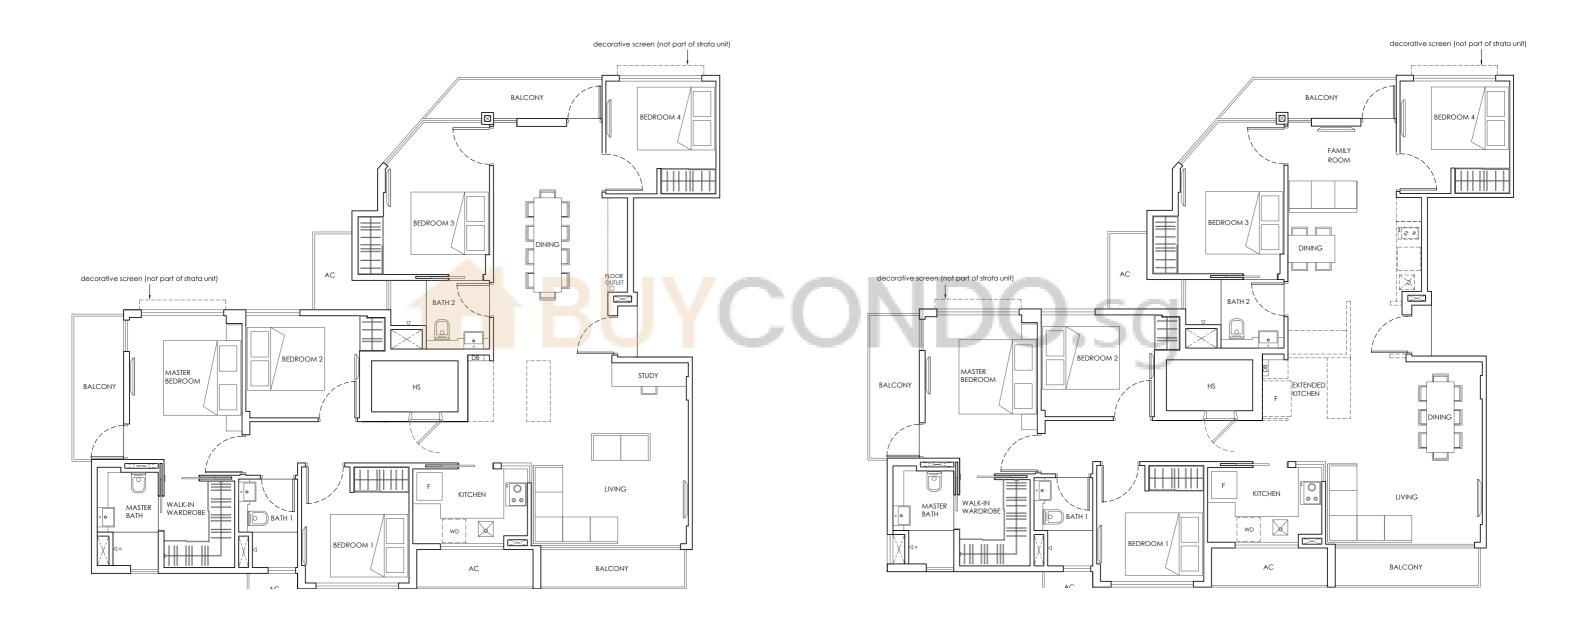

### 4-BEDROOM TYPE C-S

111 sqm / 1,195 sqft #02-01, #03-01, #04-01

#### TYPE C SUGGESTED ID OPTIONS

#### OPTION TYPE C-K: EXTENDED KITCHEN

#### OPTION TYPE C-U: UTILITY ROOM