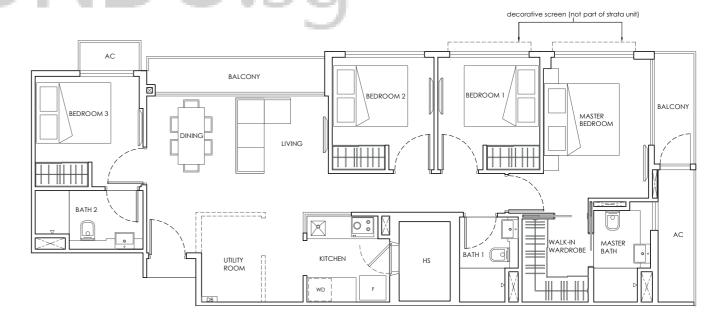

#### TYPE B2-S

97 sqm / 1,044 sqft #02-02, #03-02, #04-02



#### TYPE B2 SUGGESTED ID OPTIONS



OPTION TYPE B2-K: EXTENDED KITCHEN



The plans are subject to amendments as may be required or approved by the relevant authorities. Floor areas are estimates only and subject to final survey. Plans are not drawn to scale and do not form part of the contract. The balcony shall not be enclosed unless with the approved balcony screen. For an illustration of the approved balcony screen, please refer to the end of this brochure. The approved balcony screen will be installed at buyer's own cost should the buyer intend to have balcony enclosure.







### 4-BEDROOM TYPE C-S

111 sqm / 1,195 sqft #02-01, #03-01, #04-01



#### TYPE C SUGGESTED ID OPTIONS



#### OPTION TYPE C-K: EXTENDED KITCHEN



#### OPTION TYPE C-U: UTILITY ROOM







#### 5-BEDROOM

#### TYPE D-S

153 sqm / 1,647 sqft #04-03, #05-03

#### TYPE D-MG SUGGESTED ID OPTION



The plans are subject to amendments as may be required or approved by the relevant authorities. Floor areas are estimates only and subject to final survey. Plans are not drawn to scale and do not form part of the contract. The balcony shall not be enclosed unless with the approved balcony screen. For an illustration of the approved balcony screen, please refer to the end of this brochure. The approved balcony screen will be installed at buyer's own cost should the buyer intend to have balcony enclosure.





## PENTHOUSE 4-BEDROOM TYPE C-PH-S 142 sqm / 1,528 sqft #05-02



#### ATTIC STOREY PLAN



#### 5TH STOREY PLAN

#### TYPE C-PH SUGGEST