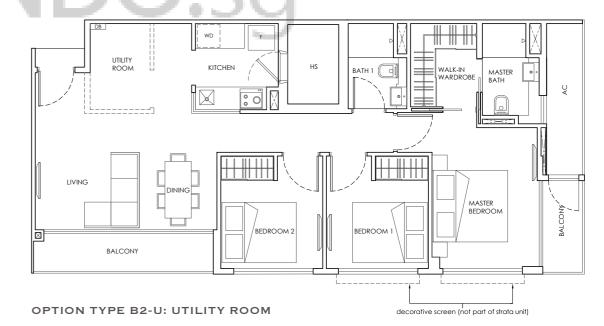

#### 2-BEDROOM

#### TYPE A

60 sqm / 646 sqft #02-04, #03-04

#### 3-BEDROOM

#### TYPE B1

92 sqm / 990 sqft #02-03, #03-03











#### 3-BEDROOM

#### TYPE B2-S

97 sqm / 1,044 sqft #02-02, #03-02, #04-02



#### TYPE B2 SUGGESTED ID OPTIONS



OPTION TYPE B2-K: EXTENDED KITCHEN



The plans are subject to amendments as may be required or approved by the relevant authorities. Floor areas are estimates only and subject to final survey. Plans are not drawn to scale and do not form part of the contract. The balcony shall not be enclosed unless with the approved balcony screen. For an illustration of the approved balcony screen, please refer to the end of this brochure. The approved balcony screen will be installed at buyer's own cost should the buyer intend to have balcony enclosure.







### 4-BEDROOM TYPE C-S

111 sqm / 1,195 sqft #02-01, #03-01, #04-01



#### TYPE C SUGGESTED ID OPTIONS



#### OPTION TYPE C-K: EXTENDED KITCHEN



#### OPTION TYPE C-U: UTILITY ROOM







#### 5-BEDROOM

#### TYPE D-S

153 sqm / 1,647 sqft #04-03, #05-03

#### TYPE D-MG SUGGESTE