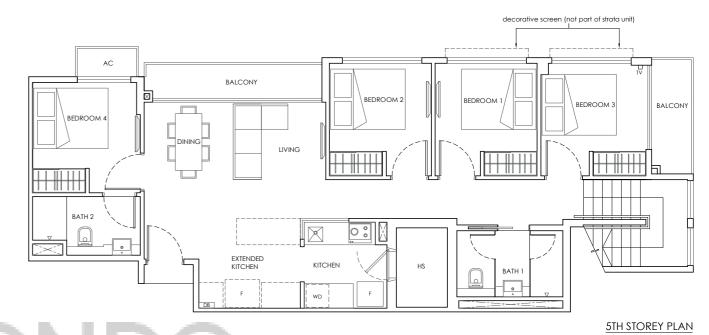

## PENTHOUSE 4-BEDROOM TYPE C-PH-S 142 sqm / 1,528 sqft #05-02

#### 5TH STOREY PLAN

#### TYPE C-PH SUGGESTED ID OPTIONS

5TH STOREY PLAN

5TH STOREY PLAN

The plans are subject to amendments as may be required or approved by the relevant authorities. Floor areas are estimates only and subject to final survey. Plans are not drawn to scale and do not form part of the contract. The balcony shall not be enclosed unless with the approved balcony screen. For an illustration of the approved balcony screen, please refer to the end of this brochure. The approved balcony screen will be installed at buyer's own cost should the buyer intend to have balcony enclosure.