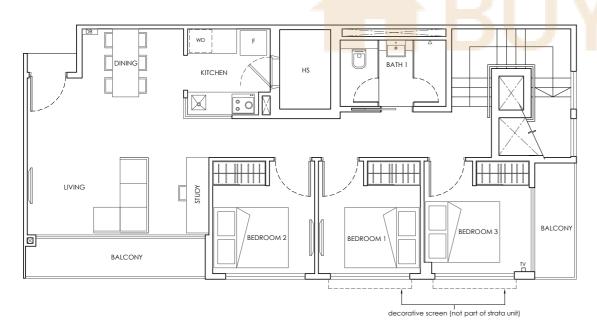

NS



#### OPTION TYPE C-K: EXTENDED KITCHEN



#### OPTION TYPE C-U: UTILITY ROOM







#### 5-BEDROOM

#### TYPE D-S

153 sqm / 1,647 sqft #04-03, #05-03

#### TYPE D-MG SUGGESTED ID OPTION



The plans are subject to amendments as may be required or approved by the relevant authorities. Floor areas are estimates only and subject to final survey. Plans are not drawn to scale and do not form part of the contract. The balcony shall not be enclosed unless with the approved balcony screen. For an illustration of the approved balcony screen, please refer to the end of this brochure. The approved balcony screen will be installed at buyer's own cost should the buyer intend to have balcony enclosure.





## PENTHOUSE 4-BEDROOM TYPE C-PH-S 142 sqm / 1,528 sqft #05-02



#### ATTIC STOREY PLAN



#### 5TH STOREY PLAN

#### TYPE C-PH SUGGESTED ID OPTIONS



5TH STOREY PLAN



5TH STOREY PLAN

The plans are subject to amendments as may be required or approved by the relevant authorities. Floor areas are estimates only and subject to final survey. Plans are not drawn to scale and do not form part of the contract. The balcony shall not be enclosed unless with the approved balcony screen. For an illustration of the approved balcony screen, please refer to the end of this brochure. The approved balcony screen will be installed at buyer's own cost should the buyer intend to have balcony enclosure.







# PENTHOUSE 5-BEDROOM TYPE D-PH-S 158 sqm / 1,701 sqft #05-01 AC ROOF IERRACE MASTER BEDROOM WALKIN WASDROBE ATTIC STOREY PLAN

BEDROOM 2

BEDROOM 1

BATH 1

#### TYPE D-PH SUGGESTED ID