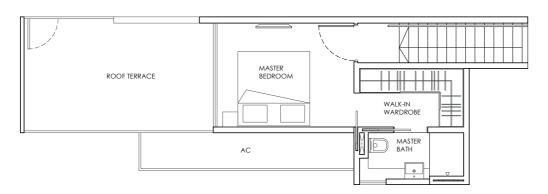

# PENTHOUSE 5-BEDROOM TYPE D-PH-S 158 sqm / 1,701 sqft #05-01 AC ROOF IERRACE MASTER BEDROOM WALKIN WASDROBE ATTIC STOREY PLAN

BEDROOM 2

BEDROOM 1

BATH 1