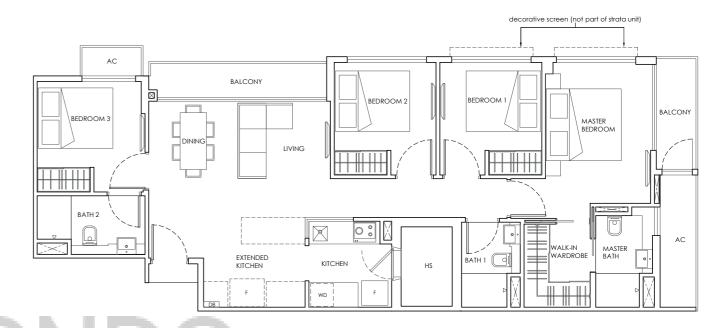

#02-03, #03-03











#### 3-BEDROOM

#### TYPE B2-S

97 sqm / 1,044 sqft #02-02, #03-02, #04-02



#### TYPE B2 SUGGESTED ID OPTIONS



OPTION TYPE B2-K: EXTENDED KITCHEN



The plans are subject to amendments as may be required or approved by the relevant authorities. Floor areas are estimates only and subject to final survey. Plans are not drawn to scale and do not form part of the contract. The balcony shall not be enclosed unless with the approved balcony screen. For an illustration of the approved balcony screen, please refer to the end of this brochure. The approved balcony screen will be installed at buyer's own cost should the buyer intend to have balcony enclosure.







### 4-BEDROOM TYPE C-S

111 sqm / 1,195 sqft #02-01, #03-01, #04-01



#### TYPE C SUGGESTED ID OPTIONS



#### OPTION TYPE C-K: EXTENDED KITCHEN



#### OPTION TYPE C-U: UTILITY ROOM







#### 5-BEDROOM

#### TYPE D-S

153 sqm / 1,647 sqft #04-03, #05-03

#### TYPE D-MG SUGGESTED ID OPTION



The plans are subject to amendments as may be required or approved by the relevant authorities. Floor areas are estimates only and subject to final survey. Plans are not drawn to scale and do not form part of the contract. The balcony shall not be enclosed unless with the approved balcony screen. For an illustration of the approved balcony screen, please refer to the end of this brochure. The approved balcony screen will be installed at buyer's own cost should the buyer intend to have balcony enclosure.





## PENTHOUSE 4-BEDROOM TYPE C-PH-S 142 sqm / 1,528 sqft #05-02



#### ATTIC STOREY PLAN



##