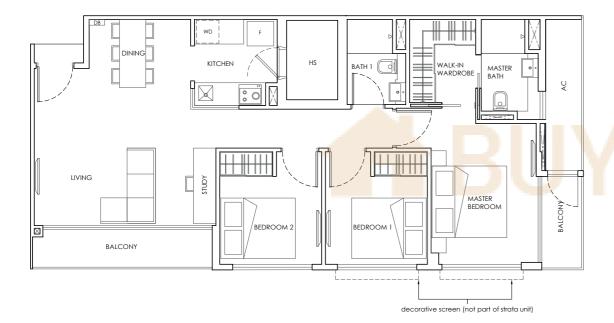

#### 2-BEDROOM

#### TYPE A

60 sqm / 646 sqft #02-04, #03-04

#### 3-BEDROOM

#### TYPE B1

92 sqm / 990 sqft #02-03, #03-03











#### 3-BEDROOM

#### TYPE B2-S

97 sqm / 1,044 sqft #02-02, #03-02, #04-02



#### TYPE B2 SUGGESTED ID OPTIONS



OPTION TYPE B2-K: EXTENDED KITCHEN



The plans are subject to amendments as may be required or approved by the relevant authorities. Floor areas are estimates only and subject to final survey. Plans are not drawn to scale and do not form part of the contract. The balcony shall not be enclosed unless with the approved balcony screen. For an illustration of the approved balcony screen, please refer to the end of this brochure. The approved balcony screen will be installed at buyer's own cost should the buyer intend to have balcony enclosure.







### 4-BEDROOM TYPE C-S

111 sqm / 1,195 sqft #02-01, #03-01, #04-01



#### TYPE C SUGGESTED ID OPTIONS



#### OPTION TYPE C-K: EXTENDED KITCHEN



#### OPTION TYPE C-U: UTILITY ROOM







#### 5-BEDROOM