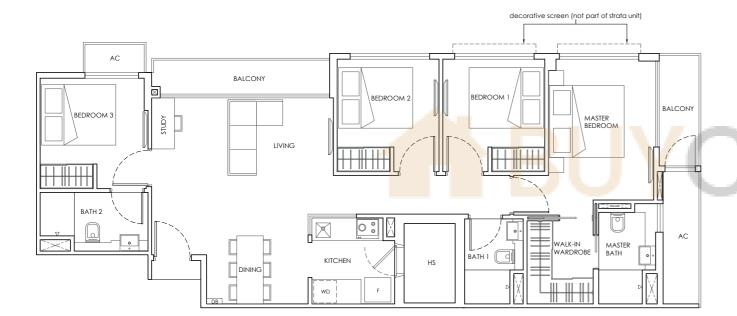

OM

#### TYPE B1

92 sqm / 990 sqft #02-03, #03-03











#### 3-BEDROOM

#### TYPE B2-S

97 sqm / 1,044 sqft #02-02, #03-02, #04-02



#### TYPE B2 SUGGESTED ID OPTIONS



OPTION TYPE B2-K: EXTENDED KITCHEN



The plans are subject to amendments as may be required or approved by the relevant authorities. Floor areas are estimates only and subject to final survey. Plans are not drawn to scale and do not form part of the contract. The balcony shall not be enclosed unless with the approved balcony screen. For an illustration of the approved balcony screen, please refer to the end of this brochure. The approved balcony screen will be installed at buyer's own cost should the buyer intend to have balcony enclosure.







### 4-BEDROOM TYPE C-S

111 sqm / 1,195 sqft #02-01, #03-01, #04-01



#### TYPE C SUGGESTED ID OPTIONS



#### OPTION TYPE C-K: EXTENDED KITCHEN



#### OPTION TYPE C-U: UTILITY ROOM







#### 5-BEDROOM

#### TYPE D-S

153 sqm / 1,647 sqft #04-03, #05-03

#### TYPE D-MG SUGGESTED ID OPTION



The plans are subject to amendments as may be required or approved by the relevant authorities. Floor areas are estimates only and subject to final survey. Plans are not drawn to scale and do not form part of the contract. The balcony shall not be enclosed unless with the approved balcony screen. For an illustration of the approved balcony screen, please refer to the end of this brochure. The approved balcony screen will be installed at buyer's own cost should the buyer intend to have balcony enclosure.





## PENTHOUSE 4-BEDROOM TYPE C-PH-S 142 sqm / 1,528 sqft #0