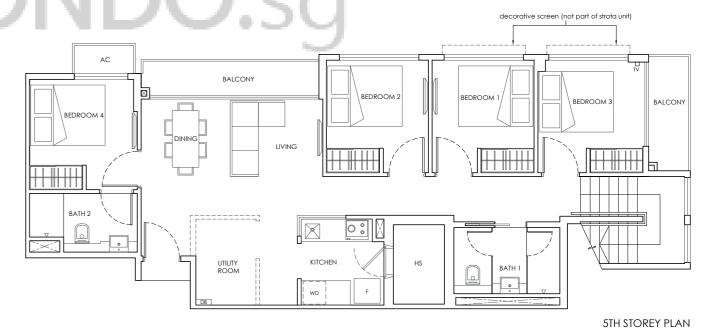

## PENTHOUSE 4-BEDROOM TYPE C-PH-S 142 sqm / 1,528 sqft #05-02

#### 5TH STOREY PLAN

#### TYPE C-PH SUGGESTED ID OPTIONS

5TH STOREY PLAN

5TH STOREY PLAN

The plans are subject to amendments as may be required or approved by the relevant authorities. Floor areas are estimates only and subject to final survey. Plans are not drawn to scale and do not form part of the contract. The balcony shall not be enclosed unless with the approved balcony screen. For an illustration of the approved balcony screen, please refer to the end of this brochure. The approved balcony screen will be installed at buyer's own cost should the buyer intend to have balcony enclosure.