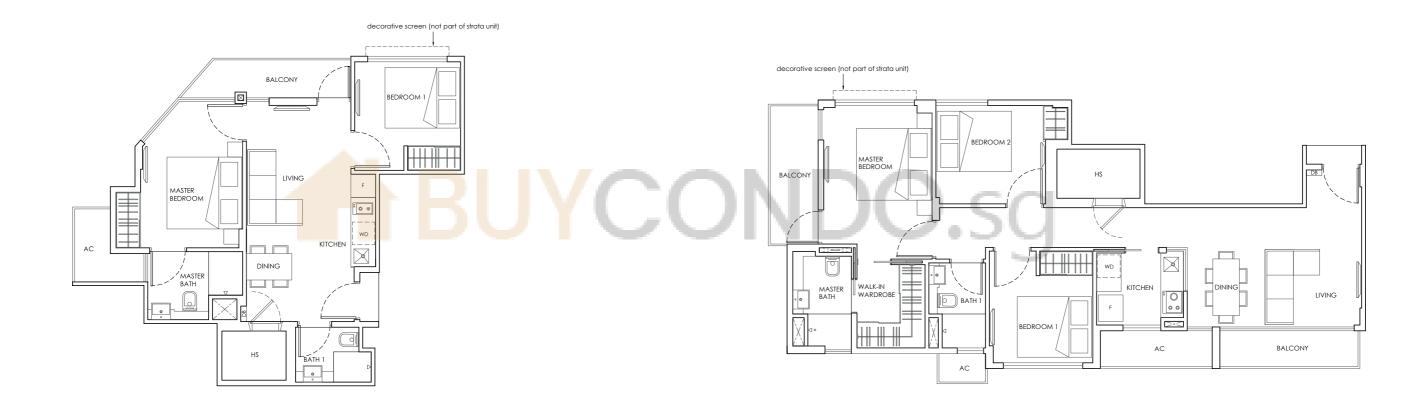

#### 3-BEDROOM

#### TYPE B2-S

97 sqm / 1,044 sqft #02-02, #03-02, #04-02

#### TYPE B2 SUGGESTED ID OPTIONS

OPTION TYPE B2-K: EXTENDED KITCHEN

The plans are subject to amendments as may be required or approved by the relevant authorities. Floor areas are estimates only and subject to final survey. Plans are not drawn to scale and do not form part of the contract. The balcony shall not be enclosed unless with the approved balcony screen. For an illustration of the approved balcony screen, please refer to the end of this brochure. The approved balcony screen will be installed at buyer's own cost should the buyer intend to have balcony enclosure.