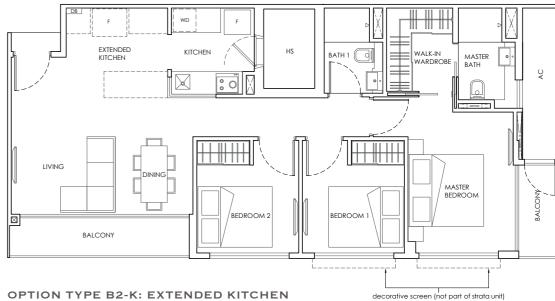

#### TYPE B2 SUGGESTED ID OPTIONS

OPTION TYPE B2-K: EXTENDED KITCHEN

The plans are subject to amendments as may be required or approved by the relevant authorities. Floor areas are estimates only and subject to final survey. Plans are not drawn to scale and do not form part of the contract. The balcony shall not be enclosed unless with the approved balcony screen. For an illustration of the approved balcony screen, please refer to the end of this brochure. The approved balcony screen will be installed at buyer's own cost should the buyer intend to have balcony enclosure.