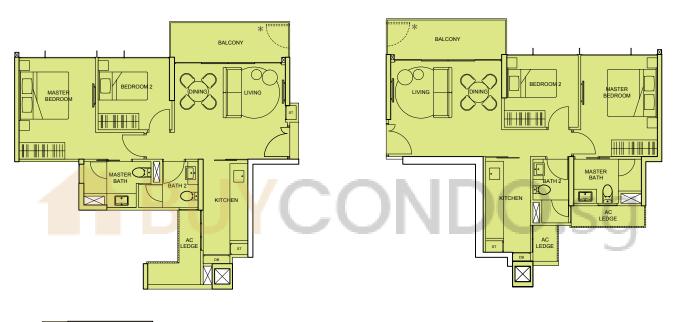

# 17<sup>TH</sup> STOREY

- PENTHOUSE (5BR + Family + Study)
- PENTHOUSE (4BR + Family)
- 4BR
- 3BR (Dual key)
- 3BR
- 2BR
- 1BR

Type B2(r2)
94 sqm (1,012 sq ft)

Type A2(r2) 60 sqm (646 sq ft) #17-14

Type B1(r3)

87 sqm (936 sq ft)

Type A1(r3)
58 sqm (624 sq ft)
#17-13