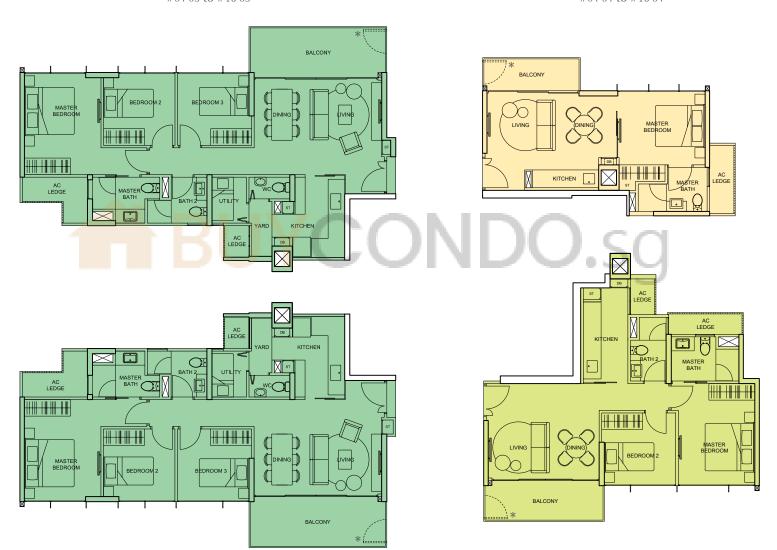

# 17<sup>TH</sup> STOREY

- PENTHOUSE (5BR + Family + Study)
- PENTHOUSE (4BR + Family)
- 3BR (Dual key)
- 3BR
- 2BR
- 1BR

AC LEDGE

Type C1a(r1) 126 sqm (1,356 sq ft) #17-02

Type A1(r1) 59 sqm (635 sq ft) #17-04

PRIVATE ROOF.

Type B1(r1) 91 sqm (980 sq ft) #17-01

- PENTHOUSE (5BR + Family + Study)
- PENTHOUSE (4BR + Family)
- 4BR
- 3BR (Dual key)
- 3BR
- 2BR
- 1BR