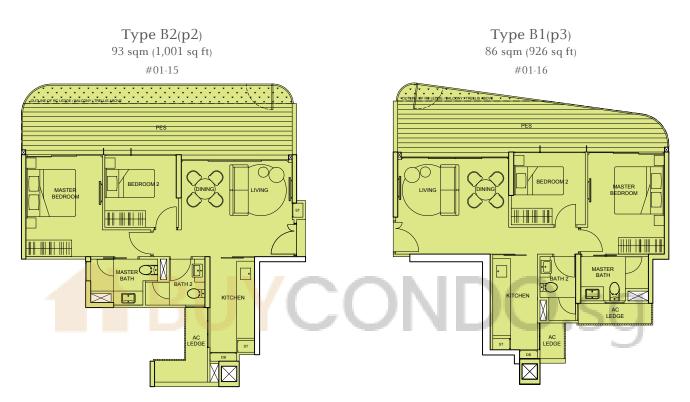

# $2^{ND}$ to $16^{TH}$ STOREY

- PENTHOUSE (5BR + Family + Study)
- PENTHOUSE (4BR + Family)
- 4BR
- 3BR (Dual key)
- 3RR
- 2BR
- 1BR

Type B2 70 sqm (753 sq ft) #02-15 to #16-15 Type B1 70 sqm (753 sq ft) #02-16 to #16-16

Type A2 45 sqm (484 sq ft) #02-14 to #16-14

Type A1
44 sqm (474 sq ft)
#02-13 to #16-13