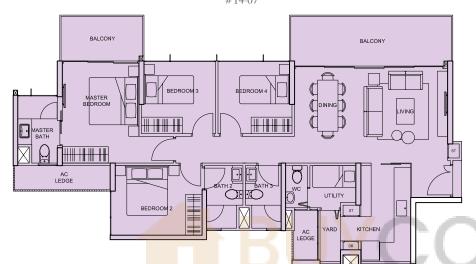

$11^{TH}$ , $15^{TH}$ & $16^{TH}$ STOREY

- PENTHOUSE (5BR + Family + Study)
- PENTHOUSE (4BR + Family)
- 3BR (Dual key)
- 3BR
- 2BR
- 1BR



#02-07 to #11-07, #15-07, #16-07





Type C(DK1) 113 sqm (1,216 sq ft)

#02-08 to #11-08, #15-08, #16-08





Type D1a 127 sqm (1,367 sq ft) #02-06 to #11-06, #15-06, #16-06



Type C(DK2) 113 sqm (1,216 sq ft) #02-05 to #11-05, #15-05, #16-05



# 12<sup>TH</sup> & 13<sup>TH</sup> STOREY

- PENTHOUSE (5BR + Family + Study)
- PENTHOUSE (4BR + Family)
- 4BR
- 3BR (Dual key)
- 3BR
- 2BR
- 1BR

Type D2 127 sqm (1,367 sq ft) #12-07, #13-07





Type C(DK1)
113 sqm (1,216 sq ft)
#12-08, #13-08





Type C(DK2) 113 sqm (1,216 sq ft) #12-05, #13-05



- PENTHOUSE (5BR + Family + Study)
- PENTHOUSE (4BR + Family)
- 4BR
- 3BR (Dual key)
- 3BR
- 2BR
- 1BR





107A 5107BC 5107D N

 $\begin{array}{c} Type \ C(DK1) \\ 113 \ sqm \ (1,216 \ sq \ ft) \end{array}$ 





Type C3 105 sqm (1,130 sq ft) #14-06



Type C(DK2) 113 sqm (1,216 sq ft) #14-05

# 17<sup>TH</sup> STOREY

- PENTHOUSE (5BR + Family + Study)
- PENTHOUSE (4BR + Family)
- 4RR
- 3BR (Dual key)
- 3RR
- 2BR
- 1BR









Type C(DK1)(r)

136 sqm (1,464 sq ft)

#17-08



Type D1a(r) 158 sqm (1,701 sq ft) #17-06



Type C(DK2)(r) 136 sqm (1,464 sq ft) #17-05

- PENTHOUSE (5BR + Family + Study)
- PENTHOUSE (4BR + Family)
- 4BR
- 3BR (Dual key)
- 3BR
- 2BR
- 1BR





#### BLOCK 107B

- PENTHOUSE (5BR + Family + Study)
- PENTHOUSE (4BR + Family)
- 4BR
- 3BR (Dual key)
- 3BR
- 2BR
- 1BR





#### BLOCK 107B

# $2^{ND}$ to $16^{TH}$ STOREY

- PENTHOUSE (5BR + Family + Study)
- PENTHOUSE (4BR