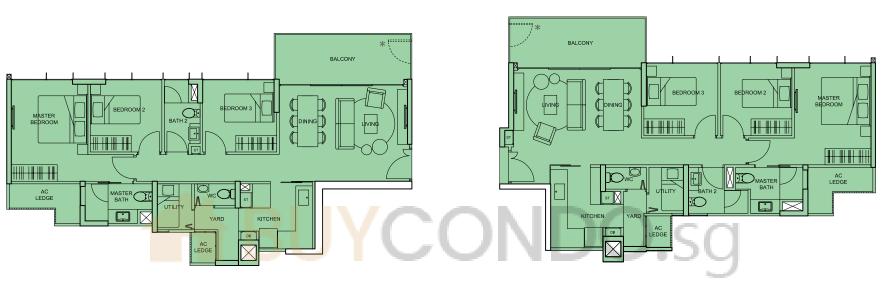

#02-11 to #16-11



#### BLOCK 107B

- PENTHOUSE (5BR + Family + Study)
- PENTHOUSE (4BR + Family)
- 4BR
- 3BR (Dual key)
- 3RR
- 2BR
- 1BR





Type B2(r1) 89 sqm (958 sq ft) #17-11

#### BLOCK 107C

# 1<sup>ST</sup> STOREY

PENTHOUSE (5BR + Family + Study)

- PENTHOUSE (4BR + Family)
- 4BR
- 3BR (Dual key)
- 3BR
- 2BR
- 1BR



#01-17





127 sqm (1,367 sq ft)



Type B3(p)
94 sqm (1,012 sq ft)
#01-20



Type C1a(p) 126 sqm (1,356 sq ft) #01-19

#### BLOCK 107C

# $2^{\text{ND}}$ to $5^{\text{TH}}$ , $8^{\text{TH}}$ to $16^{\text{TH}}$ STOREY

- PENTHOUSE (5BR + Family + Study)
- PENTHOUSE (4BR + Family)
- 4BR
- 3BR (Dual key)
  - 3BR 98 sqn
- 2BR
- 1BR

Type C2

98 sqm (1,055 sq ft)

#02-17 to #05-17, #08-17 to #16-17



Type C1
97 sqm (1,044 sq ft)
#02-18 to #05-18, #08-18 to #16-18





Type B3
71 sqm (764 sq ft)
#02-20 to #05-20, #08-20 to #16-20



Type C1a 97 sqm (1,044 sq ft) #02-19 to #05-19, #08-19 to #16-19



Only for units on 12<sup>TH</sup> storey.

# 6<sup>TH</sup> & 7<sup>TH</sup> STOREY

- PENTHOUSE (5BR + Family + Study)
- PENTHOUSE (4BR + Family)
- 4BR
- 3BR (Dual key)
- 3BR
- 2BR
- 1BR



Type C1
97 sqm (1,044 sq ft)
#06-18, #07-18





Type B5 71 sqm (764 sq ft) #06-20, #07-20



Type C1a
97 sqm (1,044 sq ft)
#06-19, #07-19



Only for units on 6<sup>TH</sup> storey.

#### BLOCK 107C

# 17<sup>TH</sup> STOREY

- PENTHOUSE (5BR + Family + Study)
- PENTHOUSE (4BR + Family)
- 3BR (Dual key)
- 3BR
- 2BR
- 1BR



#17-17











Type B3(r) 95 sqm (1,023 sq ft) #17-20



Type C1a(r2) 126 sqm (1,356 sq ft) #17-19

#### BLOCK 107C

- PENTHOUSE (5BR + Family