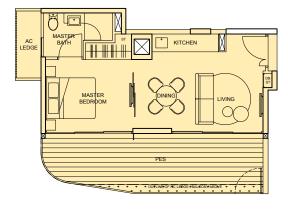

#### BLOCK 107D

- PENTHOUSE (5BR + Family + Study)
- PENTHOUSE (4BR + Family)
- 4BR
- 3BR (Dual key)
- 3RR
- 2BR
- 1BR

Type A2(p2)
59 sqm (635 sq ft)
#01-14

Type A1(p3)
58 sqm (624 sq ft)
#01-13