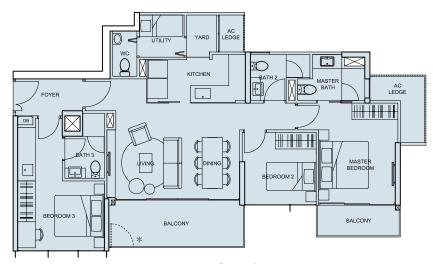

# $2^{ND}$ to $11^{TH}$ , $15^{TH}$ & $16^{TH}$ STOREY

- PENTHOUSE (5BR + Family + Study)
- PENTHOUSE (4BR + Family)
- 3BR (Dual key)
- 3BR
- 2BR
- 1BR

#02-07 to #11-07, #15-07, #16-07

Type C(DK1) 113 sqm (1,216 sq ft)

#02-08 to #11-08, #15-08, #16-08

Type D1a 127 sqm (1,367 sq ft) #02-06 to #11-06, #15-06, #16-06

Type C(DK2) 113 sqm (1,216 sq ft) #02-05 to #11-05, #15-05, #16-05