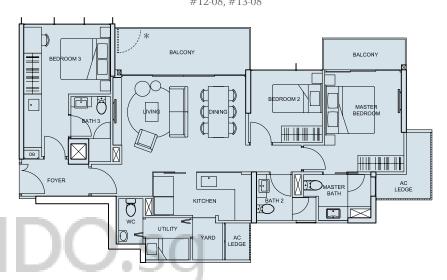

# 12<sup>TH</sup> & 13<sup>TH</sup> STOREY

- PENTHOUSE (5BR + Family + Study)
- PENTHOUSE (4BR + Family)
- 4BR
- 3BR (Dual key)
- 3BR
- 2BR
- 1BR

Type D2 127 sqm (1,367 sq ft) #12-07, #13-07

Type C(DK1)
113 sqm (1,216 sq ft)
#12-08, #13-08

Type C(DK2) 113 sqm (1,216 sq ft) #12-05, #13-05

- PENTHOUSE (5BR + Family + Study)
- PENTHOUSE (4BR + Family)
- 4BR
- 3BR (Dual key)
- 3BR
- 2BR
- 1BR

107A 5107BC 5107D N

 $\begin{array}{c} Type \ C(DK1) \\ 113 \ sqm \ (1,216 \ sq \ ft) \end{array}$ 