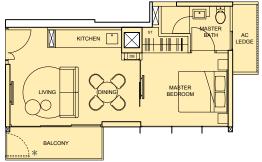

# $2^{ND}$ to $16^{TH}$ STOREY

- PENTHOUSE (5BR + Family + Study)
- PENTHOUSE (4BR + Family)
- 4BR
- 3BR (Dual key)
- 3RR
- 2BR
- 1BR

Type B2 70 sqm (753 sq ft) #02-15 to #16-15 Type B1 70 sqm (753 sq ft) #02-16 to #16-16

Type A2 45 sqm (484 sq ft) #02-14 to #16-14

Type A1
44 sqm (474 sq ft)
#02-13 to #16-13