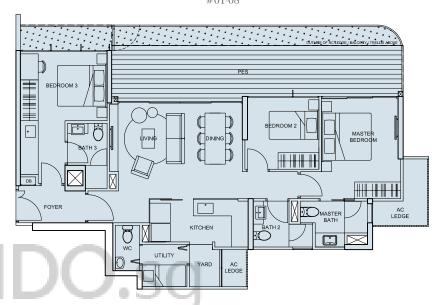

#02-08 to #11-08, #15-08, #16-08

Type D1a 127 sqm (1,367 sq ft) #02-06 to #11-06, #15-06, #16-06

Type C(DK2) 113 sqm (1,216 sq ft) #02-05 to #11-05, #15-05, #16-05