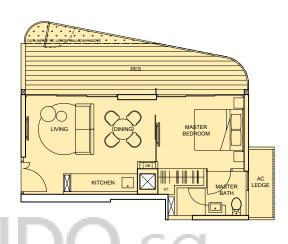

# 1<sup>ST</sup> STOREY

- PENTHOUSE (5BR + Family + Study)
- PENTHOUSE (4BR + Family)
- 4BR
- 3BR (Dual key)
- 3BR
- 2BR
- 1BR





Type A1(p1)
58 sqm (624 sq ft)
#01-04





Type B1(p1) 90 sqm (969 sq ft) #01-01

# 2<sup>ND</sup> STOREY

- PENTHOUSE (5BR + Family + Study)
- PENTHOUSE (4BR + Family)
- 4BR
- 3BR (Dual key)
- 3BR
- 2BR
- 1BR





N © 21072 2107D N

Type A1 44 sqm (474 sq ft) #02-04



Type B1
70 sqm (753 sq ft)
#02-01

# 3<sup>RD</sup> STOREY

- PENTHOUSE (5BR + Family + Study)
- PENTHOUSE (4BR + Family)
- 4BR
- 3BR (Dual key)
- 3BR
- 2BR
- 1BR



Type C1 Type A1
97 sqm (1,044 sq ft) 44 sqm (474 sq ft)
#03-03 #03-04







Type B4 79 sqm (850 sq ft) #03-02



Type B1
70 sqm (753 sq ft)
#03-01

# 4<sup>TH</sup> to 16<sup>TH</sup> STOREY

- PENTHOUSE (5BR + Family + Study)
- PENTHOUSE (4BR + Family)
- 4BR
- 3BR (Dual key)
- 3BR
- 2BR
- 1BR

Type C1
97 sqm (1,044 sq ft)
#04-03 to #16-03



Type A1
44 sqm (474 sq ft)
#04-04 to #16-04



Type C1a