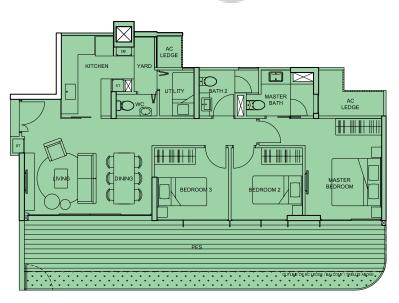

OCK 107B

- PENTHOUSE (5BR + Family + Study)
- PENTHOUSE (4BR + Family)
- 4BR
- 3BR (Dual key)
- 3BR
- 2BR
- 1BR





#### BLOCK 107B

# $2^{ND}$ to $16^{TH}$ STOREY

- PENTHOUSE (5BR + Family + Study)
- PENTHOUSE (4BR + Family)
- 4BR
- 3BR (Dual key)
- 3RR
- 2BR
- 1BR



Type A2 45 sqm (484 sq ft) #02-10 to #16-10



Type B1 70 sqm (753 sq ft) #02-12 to #16-12

Type B2 70 sqm (753 sq ft) #02-11 to #16-11



#### BLOCK 107B

- PENTHOUSE (5BR + Family + Study)
- PENTHOUSE (4BR + Family)
- 4BR
- 3BR (Dual key)
- 3RR
- 2BR
- 1BR





Type B2(r1) 89 sqm (958 sq ft) #17-11

#### BLOCK 107C

# 1<sup>ST</sup> STOREY

PENTHOUSE (5BR + Family + Study)

- PENTHOUSE (4BR + Family)
- 4BR
- 3BR (Dual key)
- 3BR
- 2BR
- 1BR



#01-17





127 sqm (1,367 sq ft)



Type B3(p)
94 sqm (1,012 sq ft)
#01-20



Type C1a(p) 126 sqm (1,356 sq ft) #01-19

#### BLOCK 107C

# $2^{\text{ND}}$ to $5^{\text{TH}}$ , $8^{\text{TH}}$ to $16^{\text{TH}}$ STOREY

- PENTHOUSE (5BR + Family + Study)
- PENTHOUSE (4BR + Family)
- 4BR
- 3BR (Dual key)
  - 3BR 98 sqn
- 2BR
- 1BR

Type C2

98 sqm (1,055 sq ft)

#02-17 to #05-17, #08-17 to #16-17



Type C1
97 sqm (1,044 sq ft)
#02-18 to #05-18, #08-18 to #16-18





Type B3
71 sqm (764 sq ft)
#02-20 to #05-20, #08-20 to #16-20



Type C1a 97 sqm (1,044 sq ft) #02-19 to #05-19, #08-19 to #16-19



Only for units on 12<sup>TH</sup> storey.

# 6<sup>TH</sup> & 7<sup>TH</sup> STOREY

- PENTHOUSE (5BR + Family + Study)
- PENTHOUSE (4BR + Family)
- 4BR
- 3BR (Dual key)
- 3BR
- 2BR
- 1BR



Type C1
97 sqm (1,044 sq ft)
#06-18, #07-18





Type B5 71 sqm (764 sq ft) #06-2