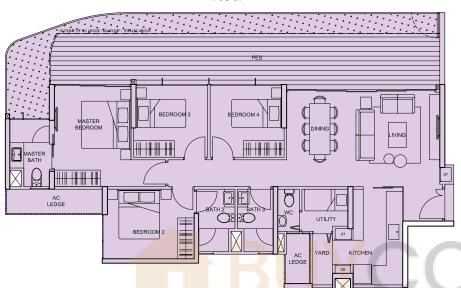

# 17<sup>TH</sup> STOREY

- PENTHOUSE (5BR + Family + Study)
- PENTHOUSE (4BR + Family)
- 4RR
- 3BR (Dual key)
- 3RR
- 2BR
- 1BR

Type C(DK1)(r)

136 sqm (1,464 sq ft)

#17-08

Type D1a(r) 158 sqm (1,701 sq ft) #17-06