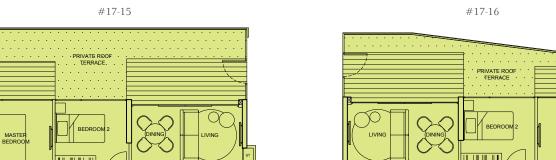

# 17<sup>TH</sup> STOREY

- PENTHOUSE (5BR + Family + Study)
- PENTHOUSE (4BR + Family)
- 4RR
- 3BR (Dual key)
- 3RR
- 2BR
- 1BR

Type C(DK1)(r)

136 sqm (1,464 sq ft)

#17-08

Type D1a(r) 158 sqm (1,701 sq ft) #17-06

Type C(DK2)(r) 136 sqm (1,464 sq ft) #17-05

- PENTHOUSE (5BR + Family + Study)
- PENTHOUSE (4BR + Family)
- 4BR
- 3BR (Dual key)
- 3BR
- 2BR
- 1BR