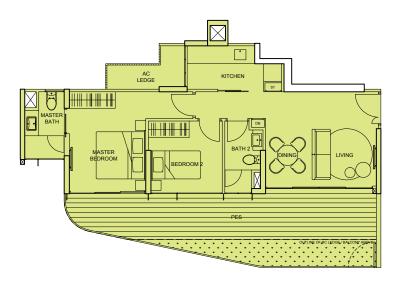

#02-17 to #05-17, #08-17 to #16-17

Type C1
97 sqm (1,044 sq ft)
#02-18 to #05-18, #08-18 to #16-18

Type B3
71 sqm (764 sq ft)
#02-20 to #05-20, #08-20 to #16-20

Type C1a 97 sqm (1,044 sq ft) #02-19 to #05-19, #08-19 to #16-19