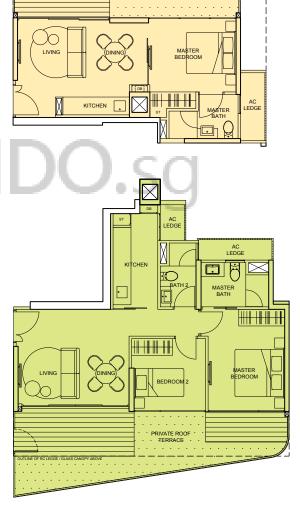

# 17<sup>TH</sup> STOREY

- PENTHOUSE (5BR + Family + Study)
- PENTHOUSE (4BR + Family)
- 3BR (Dual key)
- 3BR
- 2BR
- 1BR

AC LEDGE

Type C1a(r1) 126 sqm (1,356 sq ft) #17-02

Type A1(r1) 59 sqm (635 sq ft) #17-04