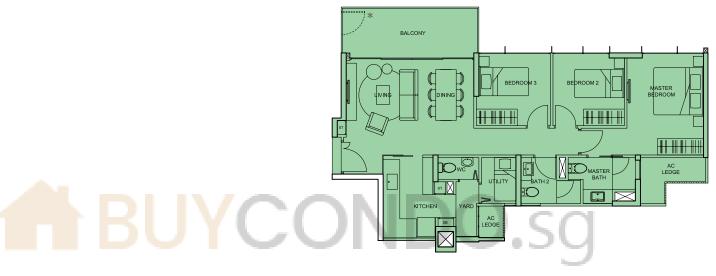

# 12<sup>TH</sup> & 13<sup>TH</sup> STOREY

- PENTHOUSE (5BR + Family + Study)
- PENTHOUSE (4BR + Family)
- 4BR
- 3BR (Dual key)
- 3BR
- 2BR
- 1BR

Type D2 127 sqm (1,367 sq ft) #12-07, #13-07

Type C(DK1)
113 sqm (1,216 sq ft)
#12-08, #13-08