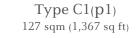

#02-08 to #11-08, #15-08, #16-08

Type D1a 127 sqm (1,367 sq ft) #02-06 to #11-06, #15-06, #16-06

Type C(DK2) 113 sqm (1,216 sq ft) #02-05 to #11-05, #15-05, #16-05

# 12<sup>TH</sup> & 13<sup>TH</sup> STOREY

- PENTHOUSE (5BR + Family + Study)
- PENTHOUSE (4BR + Family)
- 4BR
- 3BR (Dual key)
- 3BR
- 2BR
- 1BR

Type D2 127 sqm (1,367 sq ft) #12-07, #13-07

Type C(DK1)
113 sqm (1,216 sq ft)
#12-08, #13-08