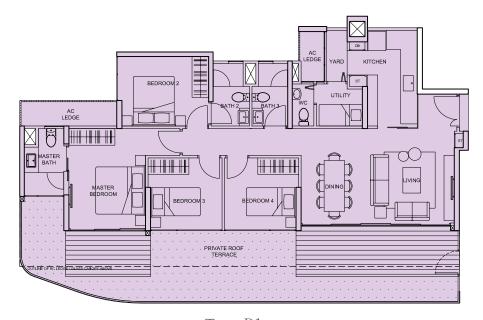

# 17<sup>TH</sup> STOREY

- PENTHOUSE (5BR + Family + Study)
- PENTHOUSE (4BR + Family)
- 4RR
- 3BR (Dual key)
- 3RR
- 2BR
- 1BR

Type C(DK1)(r)

136 sqm (1,464 sq ft)

#17-08

Type D1a(r) 158 sqm (1,701 sq ft) #17-06

Type C(DK2)(r) 136 sqm (1,464 sq ft) #17-05

- PENTHOUSE (5BR + Family + Study)
- PENTHOUSE (4BR + Family)
- 4BR
- 3BR (Dual key)
- 3BR
- 2BR
- 1BR