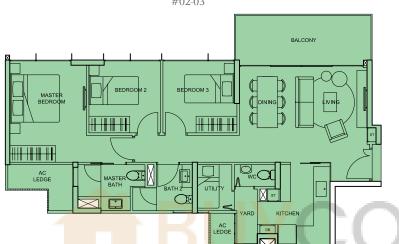

# $2^{ND}$ to $11^{TH}$ , $15^{TH}$ & $16^{TH}$ STOREY

- PENTHOUSE (5BR + Family + Study)
- PENTHOUSE (4BR + Family)
- 3BR (Dual key)
- 3BR
- 2BR
- 1BR

#02-07 to #11-07, #15-07, #16-07

Type C(DK1) 113 sqm (1,216 sq ft)

#02-08 to #11-08, #15-08, #16-08

Type D1a 127 sqm (1,367 sq ft) #02-06 to #11-06, #15-06, #16-06

Type C(DK2) 113 sqm (1,216 sq ft) #02-05 to #11-05, #15-05, #16-05

# 12<sup>TH</sup> & 13<sup>TH</sup> STOREY

- PENTHOUSE (5BR + Family + Study)
- PENTHOUSE (4BR + Family)
- 4BR
- 3BR (Dual key)
- 3BR
- 2BR
- 1BR

Type D2 127 sqm (1,367 sq ft) #12-07, #13-07

Type C(DK1)
113 sqm (1,216 sq ft)
#12-08, #13-08

Type C(DK2) 113 sqm (1,216 sq ft) #12-05, #13-05

- PENTHOUSE (5BR + Family + Study)
- PENTHOUSE (4BR + Family)
- 4BR
- 3BR (Dual key)
- 3BR
- 2BR
- 1BR

107A 5107BC 5107D N

 $\begin{array}{c} Type \ C(DK1) \\ 113 \ sqm \ (1,216 \ sq \ ft) \end{array}$ 