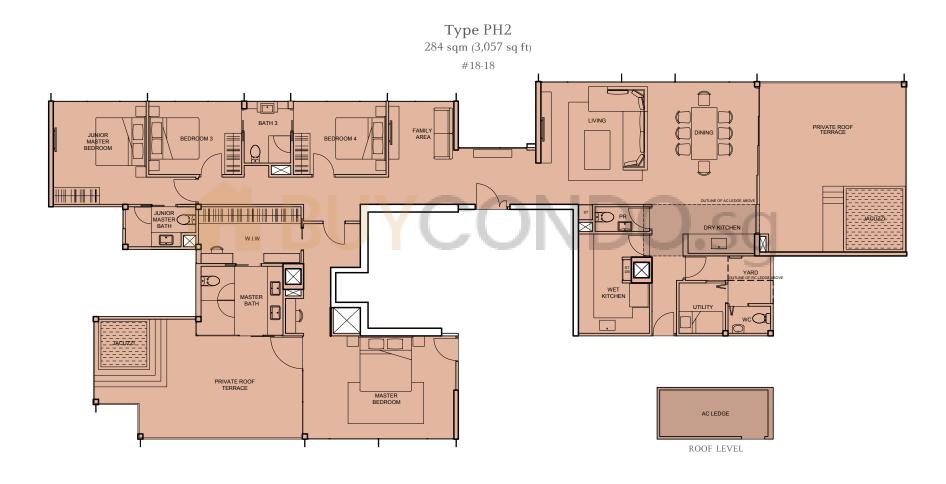

sqm (1,044 sq ft) #02-19 to #05-19, #08-19 to #16-19



Only for units on 12<sup>TH</sup> storey.

# 6<sup>TH</sup> & 7<sup>TH</sup> STOREY

- PENTHOUSE (5BR + Family + Study)
- PENTHOUSE (4BR + Family)
- 4BR
- 3BR (Dual key)
- 3BR
- 2BR
- 1BR



Type C1
97 sqm (1,044 sq ft)
#06-18, #07-18





Type B5 71 sqm (764 sq ft) #06-20, #07-20



Type C1a
97 sqm (1,044 sq ft)
#06-19, #07-19



Only for units on 6<sup>TH</sup> storey.

#### BLOCK 107C

# 17<sup>TH</sup> STOREY

- PENTHOUSE (5BR + Family + Study)
- PENTHOUSE (4BR + Family)
- 3BR (Dual key)
- 3BR
- 2BR
- 1BR



#17-17











Type B3(r) 95 sqm (1,023 sq ft) #17-20



Type C1a(r2) 126 sqm (1,356 sq ft) #17-19

#### BLOCK 107C

- PENTHOUSE (5BR + Family + Study)
- PENTHOUSE (4BR + Family)
- 4BR
- 3BR (Dual key)
- 3BR
- 2BR
- 1BR





#### BLOCK 107D

- PENTHOUSE (5BR + Family + Study)
- PENTHOUSE (4BR + Family)
- 4BR
- 3BR (Dual key)
- 3RR
- 2BR
- 1BR







Type A2(p2)
59 sqm (635 sq ft)
#01-14



Type A1(p3)
58 sqm (624 sq ft)
#01-13

#### BLOCK 107D

# $2^{ND}$ to $16^{TH}$ STOREY

- PENTHOUSE (5BR + Family + Study)
- PENTHOUSE (4BR + Family)
- 4BR
- 3BR (Dual key)
- 3RR
- 2BR
- 1BR

Type B2 70 sqm (753 sq ft) #02-15 to #16-15 Type B1 70 sqm (753 sq ft) #02-16 to #16-16





Type A2 45 sqm (484 sq ft) #02-14 to #16-14



Type A1
44 sqm (474 sq ft)
#02-13 to #16-13



#### BLOCK 107D

# 17<sup>TH</sup> STOREY

- PENTHOUSE (5BR + Family + Study)
- PENTHOUSE (4BR + Family)
- 4BR
- 3BR (Dual key)
- 3BR
- 2BR
- 1BR



Type B2(r2)
94 sqm (1,012 sq ft)





Type A2(r2) 60 sqm (646 sq ft) #17-14



Type B1(r3)

87 sqm (93