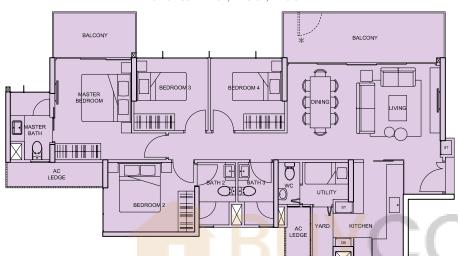

# $2^{ND}$ to $11^{TH}$ , $15^{TH}$ & $16^{TH}$ STOREY

- PENTHOUSE (5BR + Family + Study)
- PENTHOUSE (4BR + Family)
- 3BR (Dual key)
- 3BR
- 2BR
- 1BR

#02-07 to #11-07, #15-07, #16-07

Type C(DK1) 113 sqm (1,216 sq ft)

#02-08 to #11-08, #15-08, #16-08

Type D1a 127 sqm (1,367 sq ft) #02-06 to #11-06, #15-06, #16-06

Type C(DK2) 113 sqm (1,216 sq ft) #02-05 to #11-05, #15-05, #16-05