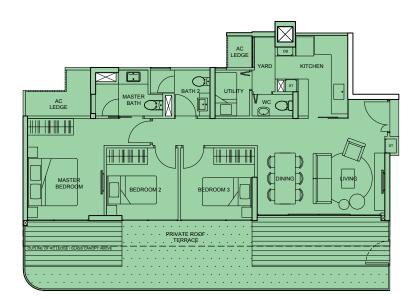

# 17<sup>TH</sup> STOREY

- PENTHOUSE (5BR + Family + Study)
- PENTHOUSE (4BR + Family)
- 3BR (Dual key)
- 3BR
- 2BR
- 1BR

AC LEDGE

Type C1a(r1) 126 sqm (1,356 sq ft) #17-02

Type A1(r1) 59 sqm (635 sq ft) #17-04