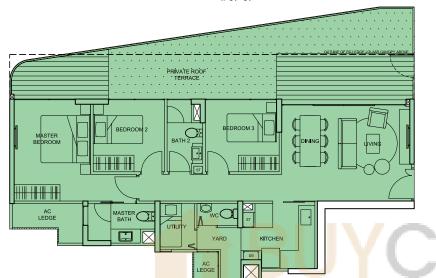

# 17<sup>TH</sup> STOREY

- PENTHOUSE (5BR + Family + Study)
- PENTHOUSE (4BR + Family)
- 3BR (Dual key)
- 3BR
- 2BR
- 1BR

AC LEDGE

Type C1a(r1) 126 sqm (1,356 sq ft) #17-02

Type A1(r1) 59 sqm (635 sq ft) #17-04