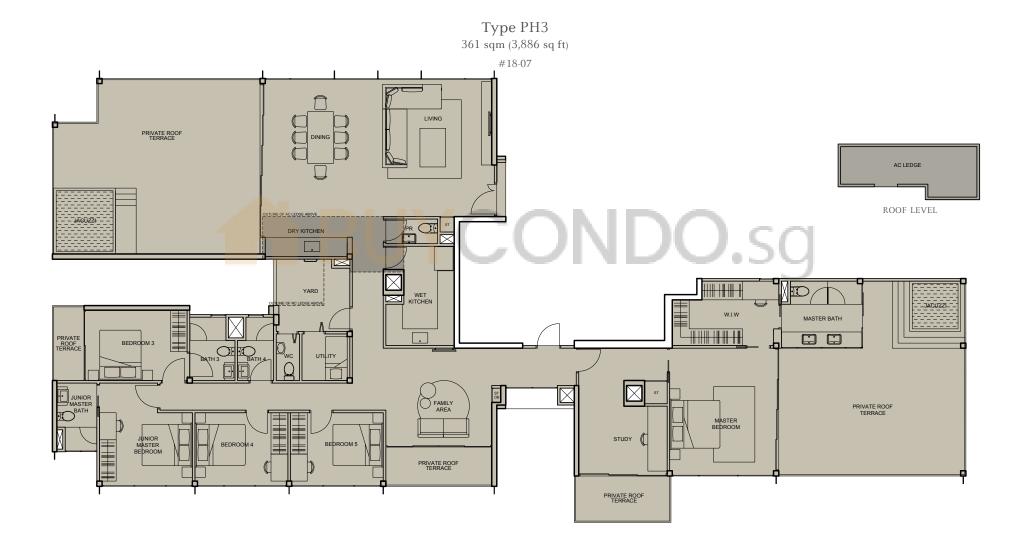

# 17<sup>TH</sup> STOREY

- PENTHOUSE (5BR + Family + Study)
- PENTHOUSE (4BR + Family)
- 4RR
- 3BR (Dual key)
- 3RR
- 2BR
- 1BR

Type C(DK1)(r)

136 sqm (1,464 sq ft)

#17-08

Type D1a(r) 158 sqm (1,701 sq ft) #17-06

Type C(DK2)(r) 136 sqm (1,464 sq ft) #17-05

- PENTHOUSE (5BR + Family + Study)
- PENTHOUSE (4BR + Family)
- 4BR
- 3BR (Dual key)
- 3BR
- 2BR
- 1BR