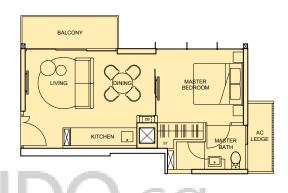

# 2<sup>ND</sup> STOREY

- PENTHOUSE (5BR + Family + Study)
- PENTHOUSE (4BR + Family)
- 4BR
- 3BR (Dual key)
- 3BR
- 2BR
- 1BR

N © 21072 2107D N

Type A1 44 sqm (474 sq ft) #02-04

Type B1
70 sqm (753 sq ft)
#02-01

# 3<sup>RD</sup> STOREY

- PENTHOUSE (5BR + Family + Study)
- PENTHOUSE (4BR + Family)
- 4BR
- 3BR (Dual key)
- 3BR
- 2BR
- 1BR

Type C1 Type A1
97 sqm (1,044 sq ft) 44 sqm (474 sq ft)
#03-03 #03-04

Type B4 79 sqm (850 sq ft) #03-02