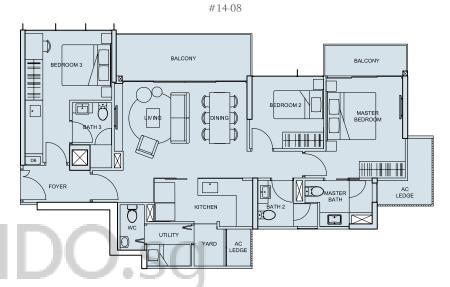

# 12<sup>TH</sup> & 13<sup>TH</sup> STOREY

- PENTHOUSE (5BR + Family + Study)
- PENTHOUSE (4BR + Family)
- 4BR
- 3BR (Dual key)
- 3BR
- 2BR
- 1BR

Type D2 127 sqm (1,367 sq ft) #12-07, #13-07

Type C(DK1)
113 sqm (1,216 sq ft)
#12-08, #13-08