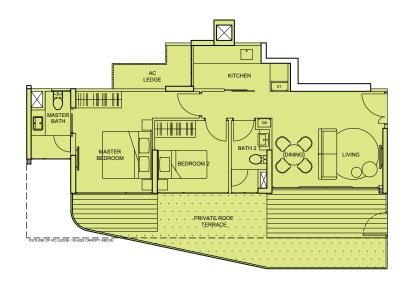

# 12<sup>TH</sup> & 13<sup>TH</sup> STOREY

- PENTHOUSE (5BR + Family + Study)
- PENTHOUSE (4BR + Family)
- 4BR
- 3BR (Dual key)
- 3BR
- 2BR
- 1BR

Type D2 127 sqm (1,367 sq ft) #12-07, #13-07

Type C(DK1)
113 sqm (1,216 sq ft)
#12-08, #13-08