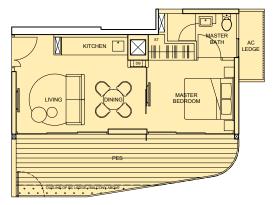

#### BLOCK 107D

- PENTHOUSE (5BR + Family + Study)
- PENTHOUSE (4BR + Family)
- 4BR
- 3BR (Dual key)
- 3RR
- 2BR
- 1BR

Type A2(p2)
59 sqm (635 sq ft)
#01-14

Type A1(p3)
58 sqm (624 sq ft)
#01-13