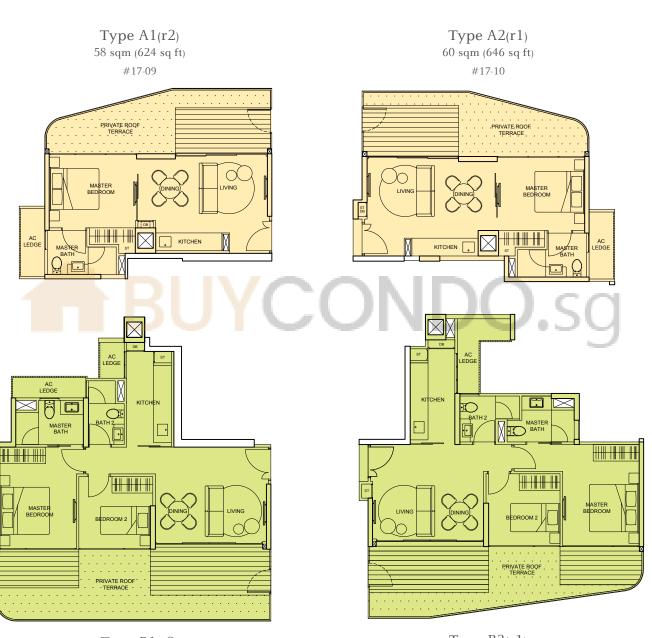

# 17<sup>TH</sup> STOREY

- PENTHOUSE (5BR + Family + Study)
- PENTHOUSE (4BR + Family)
- 3BR (Dual key)
- 3BR
- 2BR
- 1BR

AC LEDGE

Type C1a(r1) 126 sqm (1,356 sq ft) #17-02

Type A1(r1) 59 sqm (635 sq ft) #17-04

PRIVATE ROOF.

Type B1(r1) 91 sqm (980 sq ft) #17-01

- PENTHOUSE (5BR + Family + Study)
- PENTHOUSE (4BR + Family)
- 4BR
- 3BR (Dual key)
- 3BR
- 2BR
- 1BR

# 17<sup>TH</sup> STOREY

- PENTHOUSE (5BR + Family + Study)
- PENTHOUSE (4BR + Family)
- 4BR
- 3BR (Dual key)
- 3BR
- 2BR
- 1BR

Type B2(r2)
94 sqm (1,012 sq ft)

Type A2(r2) 60 sqm (646 sq ft) #17-14

Type B1(r3)

87 sqm (936 sq ft)

Type A1(r3)
58 sqm (624 sq ft)
#17-13