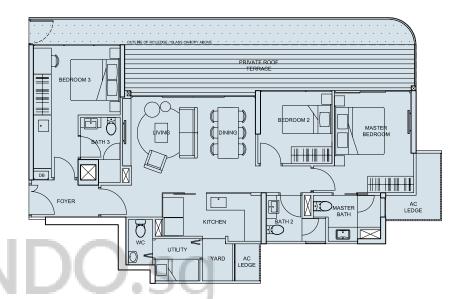

# 17<sup>TH</sup> STOREY

- PENTHOUSE (5BR + Family + Study)
- PENTHOUSE (4BR + Family)
- 3BR (Dual key)
- 3BR
- 2BR
- 1BR

AC LEDGE

Type C1a(r1) 126 sqm (1,356 sq ft) #17-02

Type A1(r1) 59 sqm (635 sq ft) #17-04

PRIVATE ROOF.

Type B1(r1) 91 sqm (980 sq ft) #17-01

- PENTHOUSE (5BR + Family + Study)
- PENTHOUSE (4BR + Family)
- 4BR
- 3BR (Dual key)
- 3BR
- 2BR
- 1BR