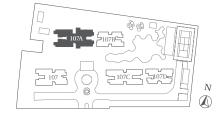

# 1<sup>ST</sup> STOREY

- PENTHOUSE (5BR + Family + Study)
- PENTHOUSE (4BR + Family)
- 4BR
- 3BR (Dual key)
- 3BR
- 2BR
- 1BR

Type A1(p1)
58 sqm (624 sq ft)
#01-04

Type B1(p1) 90 sqm (969 sq ft) #01-01