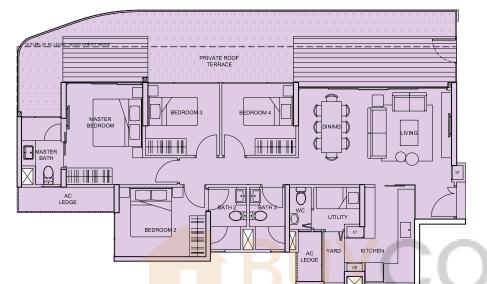

# 17<sup>TH</sup> STOREY

- PENTHOUSE (5BR + Family + Study)
- PENTHOUSE (4BR + Family)
- 4RR
- 3BR (Dual key)
- 3RR
- 2BR
- 1BR

Type C(DK1)(r)

136 sqm (1,464 sq ft)

#17-08

Type D1a(r) 158 sqm (1,701 sq ft) #17-06