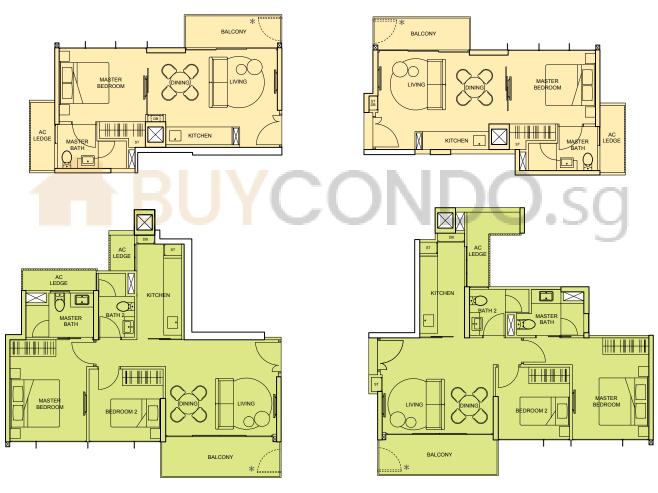

# $2^{ND}$ to $16^{TH}$ STOREY

- PENTHOUSE (5BR + Family + Study)
- PENTHOUSE (4BR + Family)
- 4BR
- 3BR (Dual key)
- 3RR
- 2BR
- 1BR

Type A2 45 sqm (484 sq ft) #02-10 to #16-10

Type B1 70 sqm (753 sq ft) #02-12 to #16-12

Type B2 70 sqm (753 sq ft) #02-11 to #16-11

# $2^{ND}$ to $16^{TH}$ STOREY

- PENTHOUSE (5BR + Family + Study)
- PENTHOUSE (4BR + Family)
- 4BR
- 3BR (Dual key)
- 3RR
- 2BR
- 1BR

Type B2 70 sqm (753 sq ft) #02-15 to #16-15 Type B1 70 sqm (753 sq ft) #02-16 to #16-16

Type A2 45 sqm (484 sq ft) #02-14 to #16-14

Type A1
44 sqm (474 sq ft)
#02-13 to #16-13