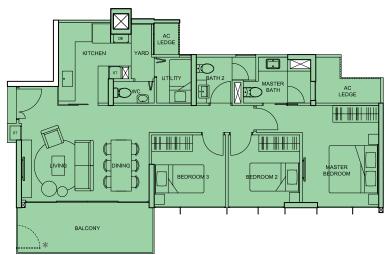

# $2^{\text{ND}}$ to $5^{\text{TH}}$ , $8^{\text{TH}}$ to $16^{\text{TH}}$ STOREY

- PENTHOUSE (5BR + Family + Study)
- PENTHOUSE (4BR + Family)
- 4BR
- 3BR (Dual key)
  - 3BR 98 sqn
- 2BR
- 1BR

Type C2

98 sqm (1,055 sq ft)

#02-17 to #05-17, #08-17 to #16-17

Type C1
97 sqm (1,044 sq ft)
#02-18 to #05-18, #08-18 to #16-18

Type B3
71 sqm (764 sq ft)
#02-20 to #05-20, #08-20 to #16-20

Type C1a 97 sqm (1,044 sq ft) #02-19 to #05-19, #08-19 to #16-19