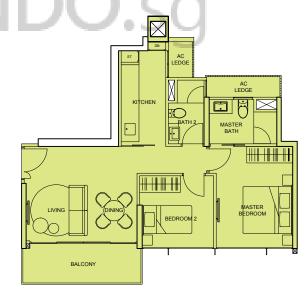

# $2^{ND}$ to $16^{TH}$ STOREY

- PENTHOUSE (5BR + Family + Study)
- PENTHOUSE (4BR + Family)
- 4BR
- 3BR (Dual key)
- 3RR
- 2BR
- 1BR

Type B2 70 sqm (753 sq ft) #02-15 to #16-15 Type B1 70 sqm (753 sq ft) #02-16 to #16-16

Type A2 45 sqm (484 sq ft) #02-14 to #16-14

Type A1
44 sqm (474 sq ft)
#02-13 to #16-13