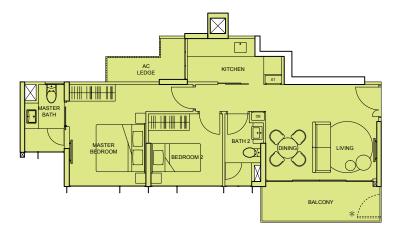

02-11 to #16-11



#### BLOCK 107B

- PENTHOUSE (5BR + Family + Study)
- PENTHOUSE (4BR + Family)
- 4BR
- 3BR (Dual key)
- 3RR
- 2BR
- 1BR





Type B2(r1) 89 sqm (958 sq ft) #17-11

#### BLOCK 107C

# 1<sup>ST</sup> STOREY

PENTHOUSE (5BR + Family + Study)

- PENTHOUSE (4BR + Family)
- 4BR
- 3BR (Dual key)
- 3BR
- 2BR
- 1BR



#01-17





127 sqm (1,367 sq ft)



Type B3(p)
94 sqm (1,012 sq ft)
#01-20



Type C1a(p) 126 sqm (1,356 sq ft) #01-19

#### BLOCK 107C

# $2^{\text{ND}}$ to $5^{\text{TH}}$ , $8^{\text{TH}}$ to $16^{\text{TH}}$ STOREY

- PENTHOUSE (5BR + Family + Study)
- PENTHOUSE (4BR + Family)
- 4BR
- 3BR (Dual key)
  - 3BR 98 sqn
- 2BR
- 1BR

Type C2

98 sqm (1,055 sq ft)

#02-17 to #05-17, #08-17 to #16-17



Type C1
97 sqm (1,044 sq ft)
#02-18 to #05-18, #08-18 to #16-18





Type B3
71 sqm (764 sq ft)
#02-20 to #05-20, #08-20 to #16-20



Type C1a 97 sqm (1,044 sq ft) #02-19 to #05-19, #08-19 to #16-19



Only for units on 12<sup>TH</sup> storey.

# 6<sup>TH</sup> & 7<sup>TH</sup> STOREY

- PENTHOUSE (5BR + Family + Study)
- PENTHOUSE (4BR + Family)
- 4BR
- 3BR (Dual key)
- 3BR
- 2BR
- 1BR



Type C1
97 sqm (1,044 sq ft)
#06-18, #07-18





Type B5 71 sqm (764 sq ft) #06-20, #07-20



Type C1a
97 sqm (1,044 sq ft)
#06-19, #07-19



Only for units on 6<sup>TH</sup> storey.

#### BLOCK 107C

# 17<sup>TH</sup> STOREY

- PENTHOUSE (5BR + Family + Study)
- PENTHOUSE (4BR + Family)
- 3BR (Dual key)
- 3BR
- 2BR
- 1BR



#17-17











Type B3(r) 95 sqm (1,023 sq ft) #17-20



Type C1a(r2) 126 sqm (1,356 sq ft) #17-19

#### BLOCK 107C

- PENTHOUSE (5BR + Family +