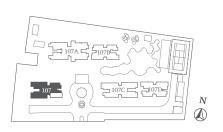

#### BLOCK 107B

- PENTHOUSE (5BR + Family + Study)
- PENTHOUSE (4BR + Family)
- 4BR
- 3BR (Dual key)
- 3BR
- 2BR
- 1BR

#### BLOCK 107B

#### BLOCK 107C

#### BLOCK 107C

- PENTHOUSE (5BR + Family + Study)
- PENTHOUSE (4BR + Family)
- 4BR
- 3BR (Dual key)
- 3BR
- 2BR
- 1BR

#### BLOCK 107D

- PENTHOUSE (5BR + Family + Study)
- PENTHOUSE (4BR + Family)
- 4BR
- 3BR (Dual key)
- 3RR
- 2BR
- 1BR

Type A2(p2)
59 sqm (635 sq ft)
#01-14

Type A1(p3)
58 sqm (624 sq ft)
#01-13

#### BLOCK 107D