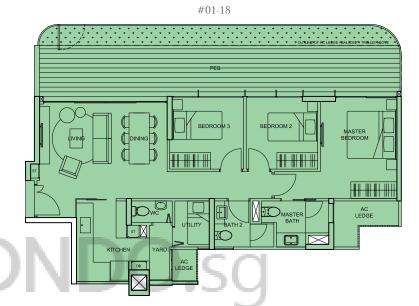

#02-17 to #05-17, #08-17 to #16-17

Type C1
97 sqm (1,044 sq ft)
#02-18 to #05-18, #08-18 to #16-18

Type B3
71 sqm (764 sq ft)
#02-20 to #05-20, #08-20 to #16-20

Type C1a 97 sqm (1,044 sq ft) #02-19 to #05-19, #08-19 to #16-19