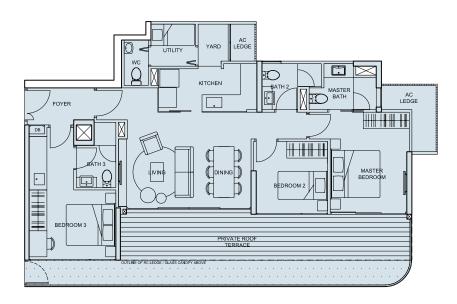

# 17<sup>TH</sup> STOREY

- PENTHOUSE (5BR + Family + Study)
- PENTHOUSE (4BR + Family)
- 3BR (Dual key)
- 3BR
- 2BR
- 1BR

#17-17

Type B3(r) 95 sqm (1,023 sq ft) #17-20

Type C1a(r2) 126 sqm (1,356 sq ft) #17-19

#### BLOCK 107C

- PENTHOUSE (5BR + Family + Study)
- PENTHOUSE (4BR + Family)
- 4BR
- 3BR (Dual key)
- 3BR
- 2BR
- 1BR