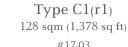

# 17<sup>TH</sup> STOREY

- PENTHOUSE (5BR + Family + Study)
- PENTHOUSE (4BR + Family)
- 3BR (Dual key)
- 3BR
- 2BR
- 1BR

AC LEDGE

Type C1a(r1) 126 sqm (1,356 sq ft) #17-02

Type A1(r1) 59 sqm (635 sq ft) #17-04