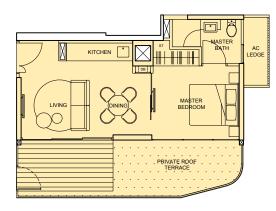

Type C(DK2)(r) 136 sqm (1,464 sq ft) #17-05

- PENTHOUSE (5BR + Family + Study)
- PENTHOUSE (4BR + Family)
- 4BR
- 3BR (Dual key)
- 3BR
- 2BR
- 1BR