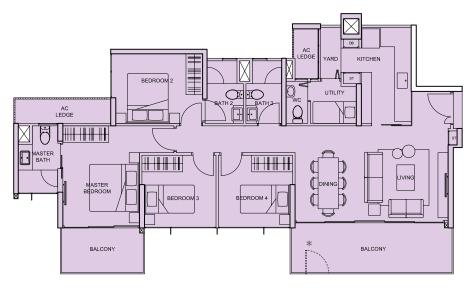

# 12<sup>TH</sup> & 13<sup>TH</sup> STOREY

- PENTHOUSE (5BR + Family + Study)
- PENTHOUSE (4BR + Family)
- 4BR
- 3BR (Dual key)
- 3BR
- 2BR
- 1BR

Type D2 127 sqm (1,367 sq ft) #12-07, #13-07

Type C(DK1)
113 sqm (1,216 sq ft)
#12-08, #13-08

Type C(DK2) 113 sqm (1,216 sq ft) #12-05, #13-05

- PENTHOUSE (5BR + Family + Study)
- PENTHOUSE (4BR + Family)
- 4BR
- 3BR (Dual key)
- 3BR
- 2BR
- 1BR

107A 5107BC 5107D N

 $\begin{array}{c} Type \ C(DK1) \\ 113 \ sqm \ (1,216 \ sq \ ft) \end{array}$ 