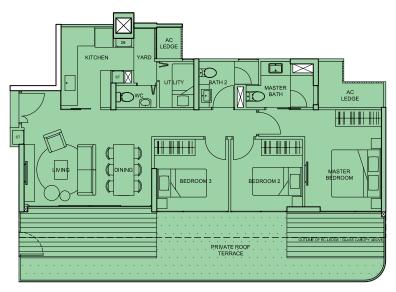

# $2^{ND}$ to $11^{TH}$ , $15^{TH}$ & $16^{TH}$ STOREY

- PENTHOUSE (5BR + Family + Study)
- PENTHOUSE (4BR + Family)
- 3BR (Dual key)
- 3BR
- 2BR
- 1BR

#02-07 to #11-07, #15-07, #16-07

Type C(DK1) 113 sqm (1,216 sq ft)

#02-08 to #11-08, #15-08, #16-08

Type D1a 127 sqm (1,367 sq ft) #02-06 to #11-06, #15-06, #16-06

Type C(DK2) 113 sqm (1,216 sq ft) #02-05 to #11-05, #15-05, #16-05