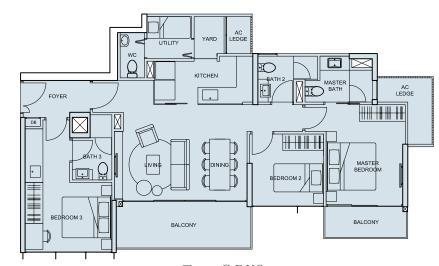

# 17<sup>TH</sup> STOREY

- PENTHOUSE (5BR + Family + Study)
- PENTHOUSE (4BR + Family)
- 4RR
- 3BR (Dual key)
- 3RR
- 2BR
- 1BR

Type C(DK1)(r)

136 sqm (1,464 sq ft)

#17-08

Type D1a(r) 158 sqm (1,701 sq ft) #17-06