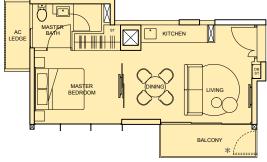

# $2^{ND}$ to $16^{TH}$ STOREY

- PENTHOUSE (5BR + Family + Study)
- PENTHOUSE (4BR + Family)
- 4BR
- 3BR (Dual key)
- 3RR
- 2BR
- 1BR

Type B2 70 sqm (753 sq ft) #02-15 to #16-15 Type B1 70 sqm (753 sq ft) #02-16 to #16-16

Type A2 45 sqm (484 sq ft) #02-14 to #16-14

Type A1
44 sqm (474 sq ft)
#02-13 to #16-13