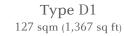

#02-08 to #11-08, #15-08, #16-08

Type D1a 127 sqm (1,367 sq ft) #02-06 to #11-06, #15-06, #16-06

Type C(DK2) 113 sqm (1,216 sq ft) #02-05 to #11-05, #15-05, #16-05