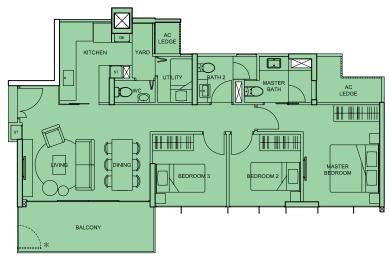

# 12<sup>TH</sup> & 13<sup>TH</sup> STOREY

- PENTHOUSE (5BR + Family + Study)
- PENTHOUSE (4BR + Family)
- 4BR
- 3BR (Dual key)
- 3BR
- 2BR
- 1BR

Type D2 127 sqm (1,367 sq ft) #12-07, #13-07

Type C(DK1)
113 sqm (1,216 sq ft)
#12-08, #13-08