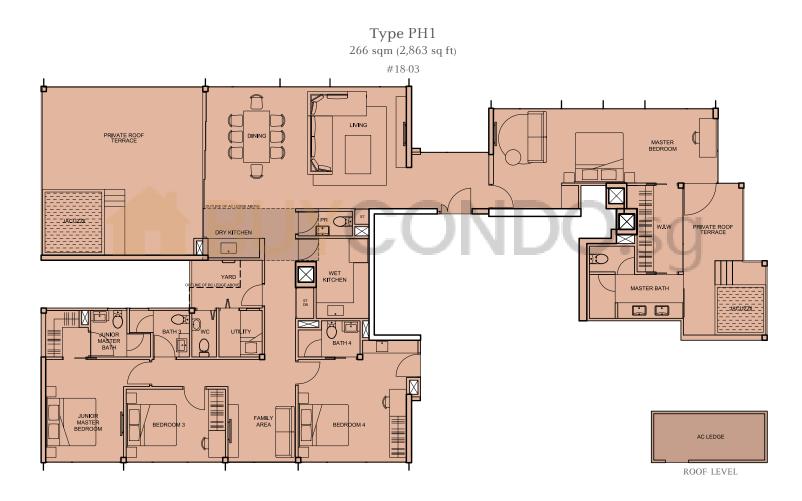

ft)
#03-01

# 4<sup>TH</sup> to 16<sup>TH</sup> STOREY

- PENTHOUSE (5BR + Family + Study)
- PENTHOUSE (4BR + Family)
- 4BR
- 3BR (Dual key)
- 3BR
- 2BR
- 1BR

Type C1
97 sqm (1,044 sq ft)
#04-03 to #16-03



Type A1
44 sqm (474 sq ft)
#04-04 to #16-04



Type C1a 97 sqm (1,044 sq ft) #04-02 to #16-02

Type B1
70 sqm (753 sq ft)
#04-01 to #16-01



Only for units on 6<sup>TH</sup> and 12<sup>TH</sup> storey.

# 17<sup>TH</sup> STOREY

- PENTHOUSE (5BR + Family + Study)
- PENTHOUSE (4BR + Family)
- 3BR (Dual key)
- 3BR
- 2BR
- 1BR



AC LEDGE





Type C1a(r1) 126 sqm (1,356 sq ft) #17-02



Type A1(r1) 59 sqm (635 sq ft) #17-04

PRIVATE ROOF.



Type B1(r1) 91 sqm (980 sq ft) #17-01

- PENTHOUSE (5BR + Family + Study)
- PENTHOUSE (4BR + Family)
- 4BR
- 3BR (Dual key)
- 3BR
- 2BR
- 1BR





# 1<sup>ST</sup> STOREY

- PENTHOUSE (5BR + Family + Study)
- PENTHOUSE (4BR + Family)
- 4BR
- 3BR (Dual key)
- 3BR
- 2BR
- 1BR



#01-07





Type C(DK1)(p) 135 sqm (1,453 sq ft) #01-08









Type C(DK2)(p) 135 sqm (1,453 sq ft) #01-05

# $2^{ND}$ to $11^{TH}$ , $15^{TH}$ & $16^{TH}$ STOREY

- PENTHOUSE (5BR + Family + Study)
- PENTHOUSE (4BR + Family)
- 3BR (Dual key)
- 3BR
- 2BR
- 1BR



#02-07 to #11-07, #15-07, #16-07





Type C(DK1) 113 sqm (1,216 sq ft)

#02-08 to #11-08, #15-08, #16-08





Type D1a 127 sqm (1,367 sq ft) #02-06 to #11-06, #15-06, #16-06



Type C(DK2) 113 sqm (1,216 sq ft) #02-05 to #11-05, #15-05, #16-05



# 12<sup>TH</sup> & 13<sup>TH</sup> STOREY

- PENTHOUSE (5BR + Family + Study)
- PENTHOUSE (4BR + Family)
- 4BR
- 3BR (Dual key)
- 3BR
- 2BR
- 1BR

Type