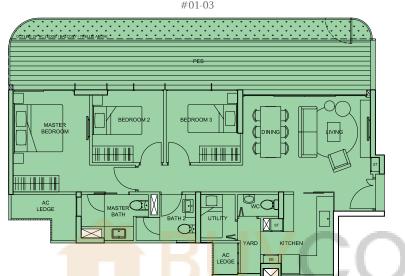

# 17<sup>TH</sup> STOREY

- PENTHOUSE (5BR + Family + Study)
- PENTHOUSE (4BR + Family)
- 3BR (Dual key)
- 3BR
- 2BR
- 1BR

AC LEDGE

Type C1a(r1) 126 sqm (1,356 sq ft) #17-02

Type A1(r1) 59 sqm (635 sq ft) #17-04