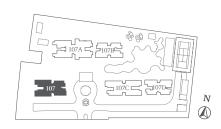

# 1<sup>ST</sup> STOREY

- PENTHOUSE (5BR + Family + Study)
- PENTHOUSE (4BR + Family)
- 4BR
- 3BR (Dual key)
- 3BR
- 2BR
- 1BR

Type A1(p1)
58 sqm (624 sq ft)
#01-04

Type B1(p1) 90 sqm (969 sq ft) #01-01

# 2<sup>ND</sup> STOREY

- PENTHOUSE (5BR + Family + Study)
- PENTHOUSE (4BR + Family)
- 4BR
- 3BR (Dual key)
- 3BR
- 2BR
- 1BR

N © 21072 2107D N

Type A1 44 sqm (474 sq ft) #02-04

Type B1
70 sqm (753 sq ft)
#02-01

# 3<sup>RD</sup> STOREY

- PENTHOUSE (5BR + Family + Study)
- PENTHOUSE (4BR + Family)
- 4BR
- 3BR (Dual key)
- 3BR
- 2BR
- 1BR

Type C1 Type A1
97 sqm (1,044 sq ft) 44 sqm (474 sq ft)
#03-03 #03-04

Type B4 79 sqm (850 sq ft) #03-02

Type B1
70 sqm (753 sq ft)
#03-01

# 4<sup>TH</sup> to 16<sup>TH</sup> STOREY

- PENTHOUSE (5BR + Family + Study)
- PENTHOUSE (4BR + Family)
- 4BR
- 3BR (Dual key)
- 3BR
- 2BR
- 1BR

Type C1
97 sqm (1,044 sq ft)
#04-03 to #16-03

Type A1
44 sqm (474 sq ft)
#04-04 to #16-04

Type C1a 97 sqm (1,044 sq ft) #04-02 to #16-02

Type B1
70 sqm (753 sq ft)
#04-01 to #16-01

Only for units on 6<sup>TH</sup> and 12<sup>TH</sup> storey.

# 17<sup>TH</sup> STOREY

- PENTHOUSE (5BR + Family + Study)
- PENTHOUSE (4BR + Family)
- 3BR (Dual key)
- 3BR
- 2BR
- 1BR

AC LEDGE

Type C1a(r1) 126 sqm (1,356 sq ft) #17-02

Type A1(r1) 59 sqm (635 sq ft) #17-04

PRIVATE ROOF.

Type B1(r1) 91 sqm (980 sq ft) #17-01

- PENTHOUSE (5BR + Family + Study)
- PENTHOUSE (4BR + Family)
- 4BR
- 3BR (Dual key)
- 3BR
- 2BR
- 1BR