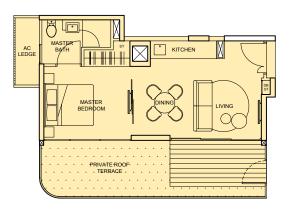

# 17<sup>TH</sup> STOREY

- PENTHOUSE (5BR + Family + Study)
- PENTHOUSE (4BR + Family)
- 4RR
- 3BR (Dual key)
- 3RR
- 2BR
- 1BR

Type C(DK1)(r)

136 sqm (1,464 sq ft)

#17-08

Type D1a(r) 158 sqm (1,701 sq ft) #17-06