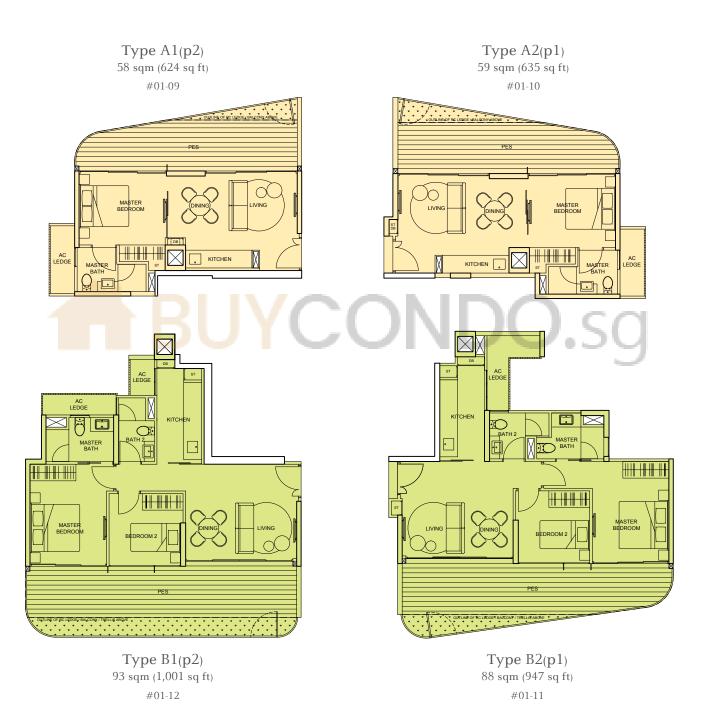

#### BLOCK 107D

- PENTHOUSE (5BR + Family + Study)
- PENTHOUSE (4BR + Family)
- 4BR
- 3BR (Dual key)
- 3RR
- 2BR
- 1BR

Type A2(p2)
59 sqm (635 sq ft)
#01-14

Type A1(p3)
58 sqm (624 sq ft)
#01-13

#### BLOCK 107D