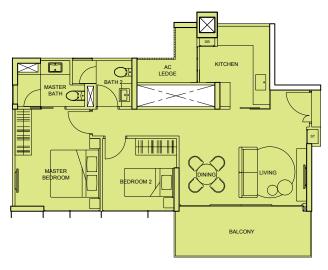

# $2^{ND}$ to $16^{TH}$ STOREY

- PENTHOUSE (5BR + Family + Study)
- PENTHOUSE (4BR + Family)
- 4BR
- 3BR (Dual key)
- 3RR
- 2BR
- 1BR

Type A2 45 sqm (484 sq ft) #02-10 to #16-10

Type B1 70 sqm (753 sq ft) #02-12 to #16-12

Type B2 70 sqm (753 sq ft) #02-11 to #16-11