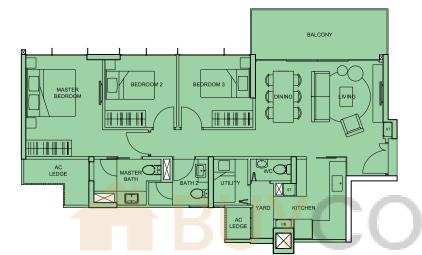

# 1<sup>ST</sup> STOREY

- PENTHOUSE (5BR + Family + Study)
- PENTHOUSE (4BR + Family)
- 4BR
- 3BR (Dual key)
- 3BR
- 2BR
- 1BR

#01-07

Type C(DK1)(p) 135 sqm (1,453 sq ft) #01-08

Type C(DK2)(p) 135 sqm (1,453 sq ft) #01-05

# $2^{ND}$ to $11^{TH}$ , $15^{TH}$ & $16^{TH}$ STOREY

- PENTHOUSE (5BR + Family + Study)
- PENTHOUSE (4BR + Family)
- 3BR (Dual key)
- 3BR
- 2BR
- 1BR

#02-07 to #11-07, #15-07, #16-07

Type C(DK1) 113 sqm (1,216 sq ft)

#02-08 to #11-08, #15-08, #16-08

Type D1a 127 sqm (1,367 sq ft) #02-06 to #11-06, #15-06, #16-06

Type C(DK2) 113 sqm (1,216 sq ft) #02-05 to #11-05, #15-05, #16-05