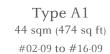

# 4<sup>TH</sup> to 16<sup>TH</sup> STOREY

- PENTHOUSE (5BR + Family + Study)
- PENTHOUSE (4BR + Family)
- 4BR
- 3BR (Dual key)
- 3BR
- 2BR
- 1BR

Type C1
97 sqm (1,044 sq ft)
#04-03 to #16-03

Type A1
44 sqm (474 sq ft)
#04-04 to #16-04

Type A2 45 sqm (484 sq ft) #02-14 to #16-14

Type A1
44 sqm (474 sq ft)
#02-13 to #16-13