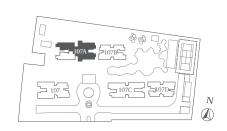

# 1<sup>ST</sup> STOREY

- PENTHOUSE (5BR + Family + Study)
- PENTHOUSE (4BR + Family)
- 4BR
- 3BR (Dual key)
- 3BR
- 2BR
- 1BR

Type A1(p1)
58 sqm (624 sq ft)
#01-04

Type B1(p1) 90 sqm (969 sq ft) #01-01

# 2<sup>ND</sup> STOREY

- PENTHOUSE (5BR + Family + Study)
- PENTHOUSE (4BR + Family)
- 4BR
- 3BR (Dual key)
- 3BR
- 2BR
- 1BR

N © 21072 2107D N

Type A1 44 sqm (474 sq ft) #02-04

Type B1
70 sqm (753 sq ft)
#02-01

# 3<sup>RD</sup> STOREY

- PENTHOUSE (5BR + Family + Study)
- PENTHOUSE (4BR + Family)
- 4BR
- 3BR (Dual key)
- 3BR
- 2BR
- 1BR

Type C1 Type A1
97 sqm (1,044 sq ft) 44 sqm (474 sq ft)
#03-03 #03-04

Type B4 79 sqm (850 sq ft) #03-02

Type B1
70 sqm (753 sq ft)
#03-01

# 4<sup>TH</sup> to 16<sup>TH</sup> STOREY

- PENTHOUSE (5BR + Family + Study)
- PENTHOUSE (4BR + Family)
- 4BR
- 3BR (Dual key)
- 3BR
- 2BR
- 1BR

Type C1
97 sqm (1,044 sq ft)
#04-03 to #16-03

Type A1
44 sqm (474 sq ft)
#04-04 to #16-04

Type C1a 97 sqm (1,044 sq ft) #04-02 to #16-02

Type B1
70 sqm (753 sq ft)
#04-01 to #16-01

Only for units on 6<sup>TH</sup> and 12<sup>TH</sup> storey.

# 17<sup>TH</sup> STOREY

- PENTHOUSE (5BR + Family + Study)
- PENTHOUSE (4BR + Family)
- 3BR (Dual key)
- 3BR
- 2BR
- 1BR

AC LEDGE

Type C1a(r1) 126 sqm (1,356 sq ft) #17-02

Type A1(r1) 59 sqm (635 sq ft) #17-04

PRIVATE ROOF.

Type B1(r1) 91 sqm (980 sq ft) #17-01

- PENTHOUSE (5BR + Family + Study)
- PENTHOUSE (4BR + Family)
- 4BR
- 3BR (Dual key)
- 3BR
- 2BR
- 1BR