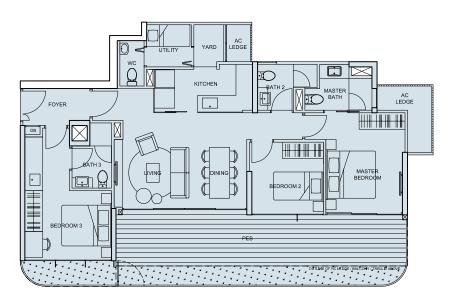

# 12<sup>TH</sup> & 13<sup>TH</sup> STOREY

- PENTHOUSE (5BR + Family + Study)
- PENTHOUSE (4BR + Family)
- 4BR
- 3BR (Dual key)
- 3BR
- 2BR
- 1BR

Type D2 127 sqm (1,367 sq ft) #12-07, #13-07

Type C(DK1)
113 sqm (1,216 sq ft)
#12-08, #13-08