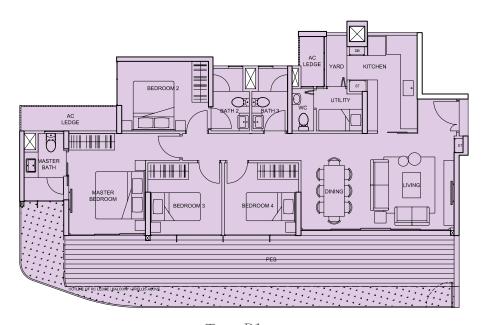

# 17<sup>TH</sup> STOREY

- PENTHOUSE (5BR + Family + Study)
- PENTHOUSE (4BR + Family)
- 4RR
- 3BR (Dual key)
- 3RR
- 2BR
- 1BR

Type C(DK1)(r)

136 sqm (1,464 sq ft)

#17-08

Type D1a(r) 158 sqm (1,701 sq ft) #17-06