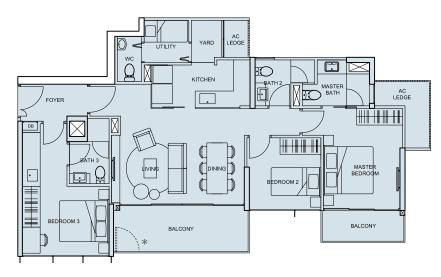

# 17<sup>TH</sup> STOREY

- PENTHOUSE (5BR + Family + Study)
- PENTHOUSE (4BR + Family)
- 4BR
- 3BR (Dual key)
- 3BR
- 2BR
- 1BR

Type B2(r2)
94 sqm (1,012 sq ft)

Type A2(r2) 60 sqm (646 sq ft) #17-14

Type B1(r3)

87 sqm (936 sq ft)

Type A1(r3)
58 sqm (624 sq ft)
#17-13