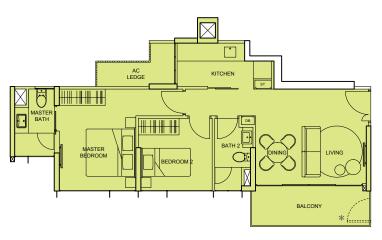

#02-17 to #05-17, #08-17 to #16-17

Type C1
97 sqm (1,044 sq ft)
#02-18 to #05-18, #08-18 to #16-18

Type B3
71 sqm (764 sq ft)
#02-20 to #05-20, #08-20 to #16-20

Type C1a 97 sqm (1,044 sq ft) #02-19 to #05-19, #08-19 to #16-19