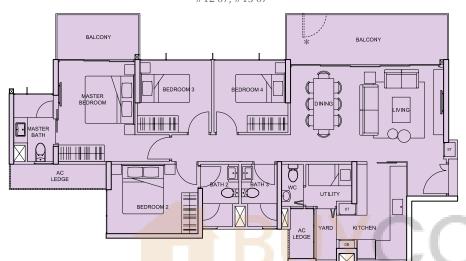

# 17<sup>TH</sup> STOREY

- PENTHOUSE (5BR + Family + Study)
- PENTHOUSE (4BR + Family)
- 3BR (Dual key)
- 3BR
- 2BR
- 1BR

AC LEDGE

Type C1a(r1) 126 sqm (1,356 sq ft) #17-02

Type A1(r1) 59 sqm (635 sq ft) #17-04

PRIVATE ROOF.

Type B1(r1) 91 sqm (980 sq ft) #17-01

- PENTHOUSE (5BR + Family + Study)
- PENTHOUSE (4BR + Family)
- 4BR
- 3BR (Dual key)
- 3BR
- 2BR
- 1BR