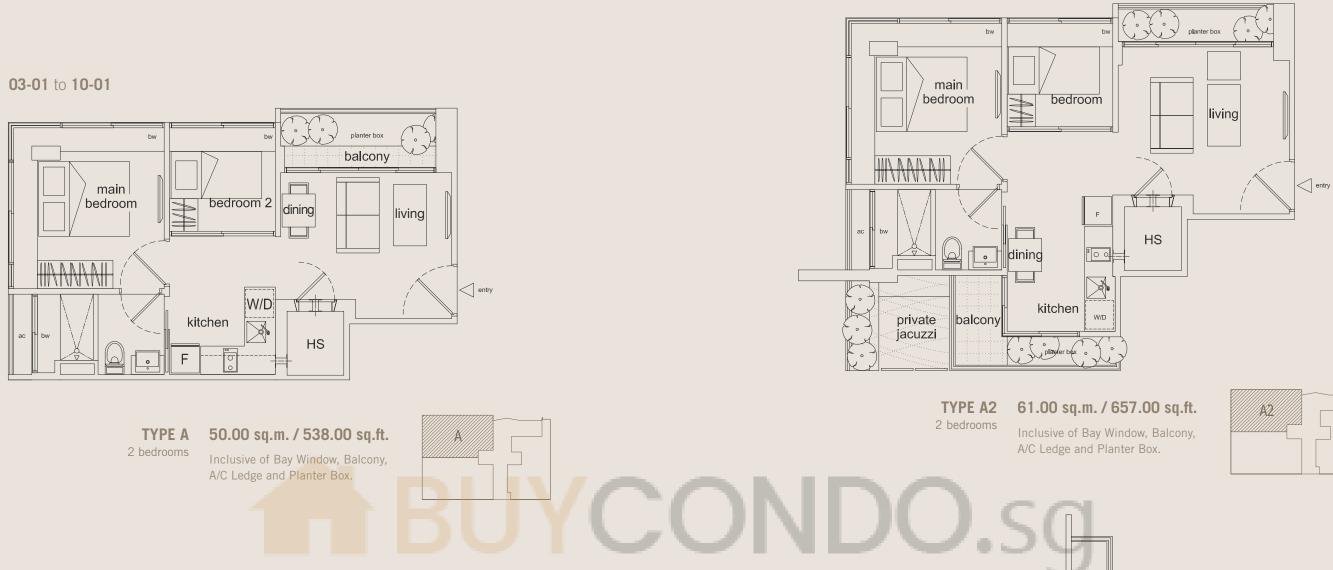

02-01



11-01 to 17-01 F :C: planter box ( o ) ( o planter box balcony study رب main h bedroom view deck dining living 1 entr W/D HS F <u>l</u>

1+1 bedrooms + view deck

**TYPE A1** 51.00 sq.m. / 549.00 sq.ft. Inclusive of Bay Window, Balcony, A/C Ledge and Planter Box.









| Y///// |   | - |
|--------|---|---|
|        | 5 |   |
|        |   |   |
|        |   |   |
|        | 5 |   |



1 bedroom

## **TYPE B** 46.00 sq.m. / 495.00 sq.ft.

Inclusive of Bay Window, Balcony, A/C Ledge and Planter Box.

## FLOOR PLAN RESIDENTIAL UNITS

03-03 to 10-03







Inclusive of Bay Window, Balcony, A/C Ledge and Planter Box.



view deck

family area

dn

# FLOOR PLAN PENTHOUSE UNITS

Lower storey 18-01







### **TYPE PHA** 92.00 sq.m. / 990.00 sq.ft.

Inclusive of Bay Window, Balcony,



## FLO