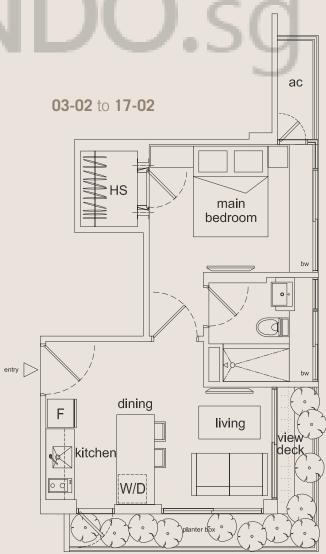

02-01

11-01 to 17-01 F :C: planter box ( o ) ( o planter box balcony study رب main h bedroom view deck dining living 1 entr W/D HS F <u>l</u>

1+1 bedrooms + view deck

**TYPE A1** 51.00 sq.m. / 549.00 sq.ft. Inclusive of Bay Window, Balcony, A/C Ledge and Planter Box.