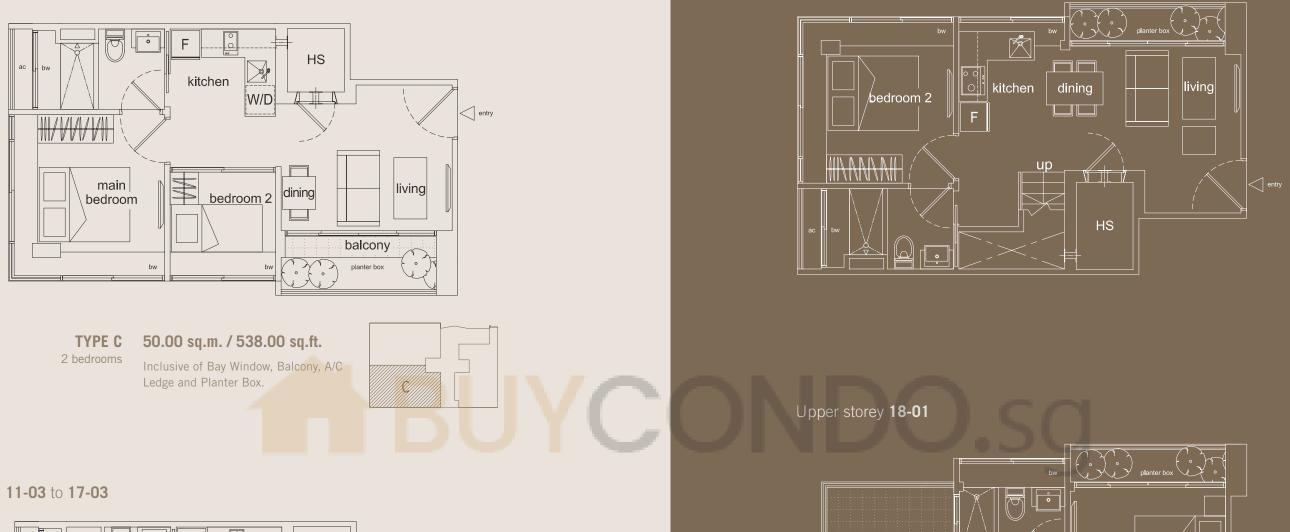

## FLOOR PLAN RESIDENTIAL UNITS

03-03 to 10-03

Inclusive of Bay Window, Balcony, A/C Ledge and Planter Box.

view deck

family area

dn