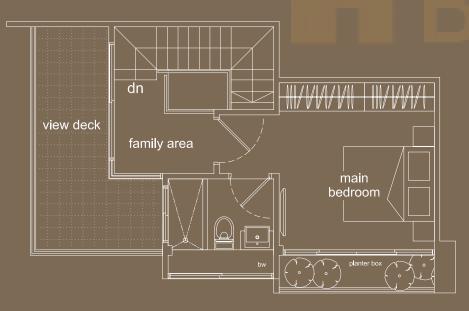

## FLOOR PLAN RESIDENTIAL UNITS

03-03 to 10-03

Inclusive of Bay Window, Balcony, A/C Ledge and Planter Box.

view deck

family area

dn