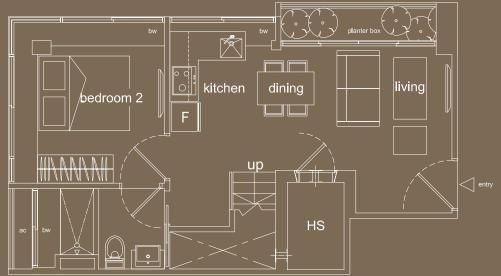

## FLOOR PLAN RESIDENTIAL UNITS

03-03 to 10-03

Inclusive of Bay Window, Balcony, A/C Ledge and Planter Box.

view deck

family area

dn