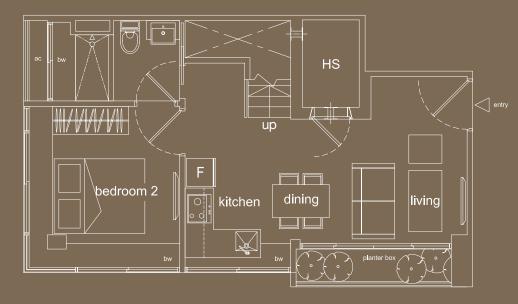

elter and Yard

Toilet and Bath Moisture resistant plaster ceiling boards

Kitchen Moisture resistant plaster ceiling boards

### FINISHES

Wall (For Apartments)

Living/Dining/ Bedrooms/ Study Cement and Sand plaster and/or skim co Household Shelter and Yard emulsion pa

Master Bath/ Common Homogeneous and/or ceramic tiles laid u Toilet and Kitchen ceiling height (expose

### Wall (For Common Areas)

**1st Storey Lift Lobbies** Granite and/or ceramic tiles up to false c areas only).

Typical lift lobbies Ceramic tiles up to false ceiling height (e and/or cement and sand plaster with emu

Staircases

External Wall Cement and sand plaster and/or skim coa

Floor (For Apartments)

**Living / Dining** Compressed marble and/or timber strip v and/or timber skirting.

### Lower storey **18-03**



Upper storey 18-03



TYPE PHC 92.00 sq.m. / 990.00 sq.ft.

Inclusive of Bay Window, Balcony, A/C Ledge and Planter Box.





| / BCA approval.         | <b>Bedroom / Study</b><br>Compressed marble and/or timber strip with compressed<br>marble and/or timber skirting.       |  |
|-------------------------|-------------------------------------------------------------------------------------------------------------------------|--|
|                         | Master Bath / Common Toilet<br>Homogeneous and/or ceramic tiles.                                                        |  |
|                         | Kitchen / Household Shelter / Yard                                                                                      |  |
|                         | Homogeneous and/or ceramic tiles