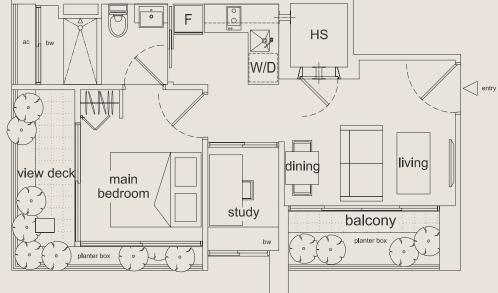

02-01



11-01 to 17-01 F :C: planter box ( o ) ( o planter box balcony study رب main h bedroom view deck dining living 1 entr W/D HS F <u>l</u>

1+1 bedrooms + view deck

**TYPE A1** 51.00 sq.m. / 549.00 sq.ft. Inclusive of Bay Window, Balcony, A/C Ledge and Planter Box.









| Y///// |   | - |
|--------|---|---|
|        | 5 |   |
|        |   |   |
|        |   |   |
|        | 5 |   |



1 bedroom

## **TYPE B** 46.00 sq.m. / 495.00 sq.ft.

Inclusive of Bay Window, Balcony, A/C Ledge and Planter Box.

## FLOOR PLAN RESIDENTIAL UNITS

03-03 to 10-03







Inclusive of Bay Window, Balcony, A/C Ledge and Planter Box.



view deck

family area

dn

# FLOOR PLAN PENTHOUSE UNITS

Lower storey 18-01







### **TYPE PHA** 92.00 sq.m. / 990.00 sq.ft.

Inclusive of Bay Window, Balcony,



## FLOOR PLAN PENTHOUSE UNITS



# SPECIFICATION

FOUNDATION

STRUCTURE Reinforced concrete to Engineer's design

WALLS

External RC wall and/or common clay brick.

Internal Dry partition wall and/or common clay br

ROOF Flat roof

CEILING Living/ Dining/ Bedrooms/ Study

Household Shelter and Yard

Toilet and Bath Moisture resistant plaster ceiling boards

Kitchen Moisture resistant plaster ceiling boards

### FINISHES

Wall (For Apartments)

Living/Dining/ Bedrooms/ Study Cement and Sand plaster and/or skim co Household Shelter and Yard emulsion pa

Master