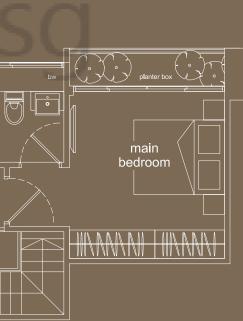

02-01



11-01 to 17-01 F :C: planter box ( o ) ( o planter box balcony study رب main h bedroom view deck dining living 1 entr W/D HS F <u>l</u>

1+1 bedrooms + view deck

**TYPE A1** 51.00 sq.m. / 549.00 sq.ft. Inclusive of Bay Window, Balcony, A/C Ledge and Planter Box.









| Y///// |   | - |
|--------|---|---|
|        | 5 |   |
|        |   |   |
|        |   |   |
|        | 5 |   |



1 bedroom

## **TYPE B** 46.00 sq.m. / 495.00 sq.ft.

Inclusive of Bay Window, Balcony, A/C Ledge and Planter Box.

## FLOOR PLAN RESIDENTIAL UNITS

03-03 to 10-03







Inclusive of Bay Window, Balcony, A/C Ledge and Planter Box.



view deck

family area

dn

# FLOOR PLAN PENTHOUSE UNITS

Lower storey 18-01







### **TYPE PHA** 92.00 sq.m. / 990.00 sq.ft.

Inclusive of Bay Window, Balcony,



## FLOOR PLAN PENTHOUSE UNITS



# SPECIFICATION

FOUNDATION

STRUCTURE Reinforced concrete to Engineer's design

WALLS

External RC wall and/or common clay brick.

Internal Dry partition wall and/or common clay br

ROOF Flat roof

CEILING Living/ Dining/ Bedrooms/ Study

Household Shelter and Yard

Toilet and Bath Moisture resistant plaster ceiling boards

Kitchen Moisture resistant plaster ceiling boards

### FINISHES

Wall (For Apartments)

Living/Dining/ Bedrooms/ Study Cement and Sand plaster and/or skim co Household Shelter and Yard emulsion pa

Master Bath/ Common Homogeneous and/or ceramic tiles laid u Toilet and Kitchen ceiling height (expose

### Wall (For Common Areas)

**1st Storey Lift Lobbies