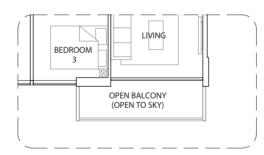

## TYPE C2

**131 sq m / 1410sq ft** #02 - 08 to #14 - 08 #02 - 16 to #14 - 16

**Mirror Unit** #02 - 11 to #14 - 11

TYPE C3-P

153 sq m / 1647 sq ft #01 - 19

TYPE C3-P MASTER BATH BATH 2 DINING 11 111 111 111 11 MASTER BEDROOM LIVING BEDROOM

UTILITY

3

YARD

AC

BEDROOM

2