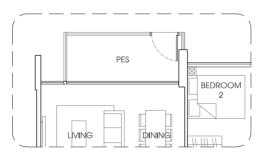

## TYPE C2

**131 sq m / 1410sq ft** #02 - 08 to #14 - 08 #02 - 16 to #14 - 16

**Mirror Unit** #02 - 11 to #14 - 11

TYPE C3-P

153 sq m / 1647 sq ft #01 - 19

TYPE C3-P MASTER BATH BATH 2 DINING 11 111 111 111 11 MASTER BEDROOM LIVING BEDROOM

UTILITY

3

YARD

AC

BEDROOM

2