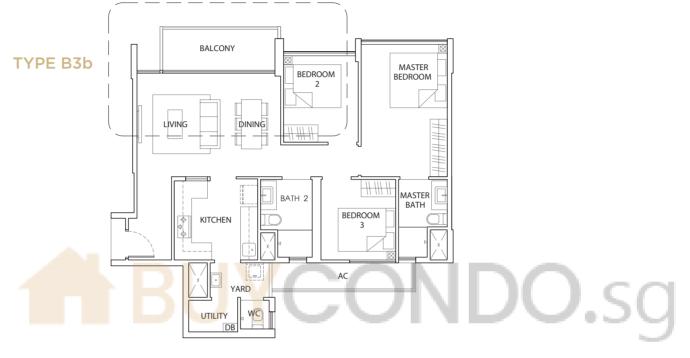

#### TYPE B3b

96 sq m / 1033 sq ft

#02 - 02 to #14 - 02 #02 - 06 to #14 - 06

Mirror Unit

#02 - 09 to #14 - 09