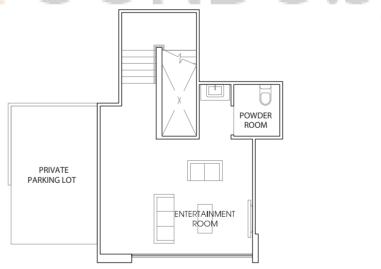

## TYPE C5-P

**155 sq m / 1668 sq ft** #01 - 22, #01 - 30

Mirror Unit #01 - 33