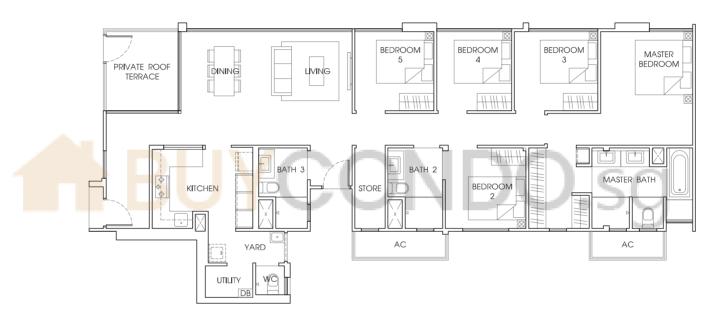

## TYPE C2

**131 sq m / 1410sq ft** #02 - 08 to #14 - 08 #02 - 16 to #14 - 16

**Mirror Unit** #02 - 11 to #14 - 11

TYPE C3-P

153 sq m / 1647 sq ft #01 - 19

TYPE C3-P MASTER BATH BATH 2 DINING 11 111 111 111 11 MASTER BEDROOM LIVING BEDROOM