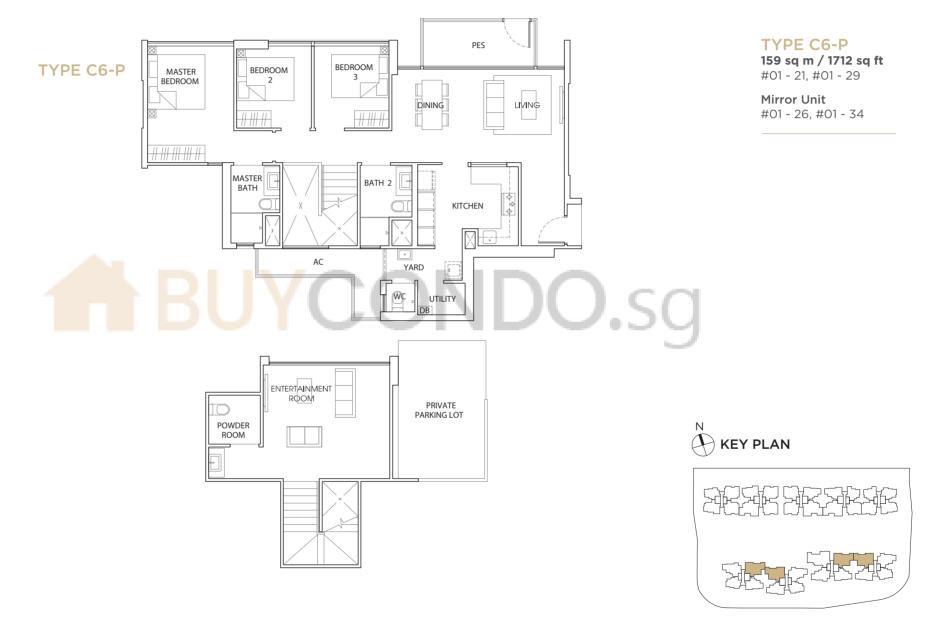

## TYPE C2

**131 sq m / 1410sq ft** #02 - 08 to #14 - 08 #02 - 16 to #14 - 16

**Mirror Unit** #02 - 11 to #14 - 11

TYPE C3-P

153 sq m / 1647 sq ft #01 - 19

TYPE C3-P MASTER BATH BATH 2 DINING 11 111 111 111 11 MASTER BEDROOM LIVING BEDROOM