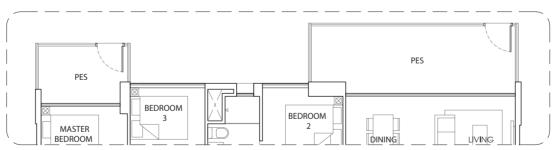

t #15 - 09

TYPE B3b-P



TYPE B3b -T







### TYPE C1

### 118 sq m / 1270 sq ft

#02 - 21 to #14 - 21

#02 - 29 to #14 - 29

#### Mirror Unit

#02 - 26 to #14 - 26

#02 - 34 to #14 - 34

### TYPE C1









## TYPE C2

**131 sq m / 1410sq ft** #02 - 08 to #14 - 08 #02 - 16 to #14 - 16

**Mirror Unit** #02 - 11 to #14 - 11





TYPE C3-P

153 sq m / 1647 sq ft #01 - 19

TYPE C3-P MASTER BATH BATH 2 DINING 11 111 111 111 11 MASTER BEDROOM LIVING BEDROOM

UTILITY

3

YARD

AC

BEDROOM

2









## TYPE C5-P

**155 sq m / 1668 sq ft** #01 - 22, #01 - 30

Mirror Unit #01 - 33









## TYPE C7-P

**160 sq m / 1722 sq ft** #01 - 08, #01-16

Mirror Unit #01 - 11

N KEY PLAN







## TYPE D

**148 sq m / 1593 sq ft** #02 - 25 to #14 - 25

## TYPE D-P

**149 sq m / 1604 sq ft** #01 - 25







TYPE PH1

**155 sq m / 1668 sq ft** #15 - 08







**TYPE PH2** 

**154 sq m / 1658 sq ft** #15 - 16







## TYPE PH3

**154 sq m / 1658 sq ft** #15 - 26

## TYPE PH3







## **TYPE PH4**

**157 sq m / 1690 sq ft** #15 - 34

## **TYPE PH4**