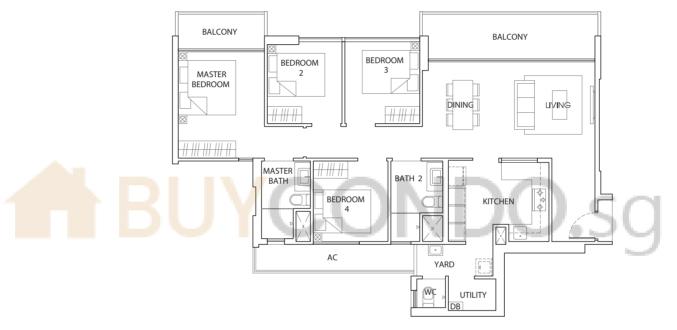

## TYPE C2

**131 sq m / 1410sq ft** #02 - 08 to #14 - 08 #02 - 16 to #14 - 16

**Mirror Unit** #02 - 11 to #14 - 11

TYPE C3-P

153 sq m / 1647 sq ft #01 - 19

TYPE C3-P MASTER BATH BATH 2 DINING 11 111 111 111 11 MASTER BEDROOM LIVING BEDROOM

UTILITY

3

YARD

AC

BEDROOM

2