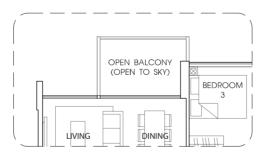

0 #02 - 24 to #14 - 24 #02 - 32 to #14 - 32

#### Mirror Unit

#02 - 13 to #14 - 13 #02 - 27 to #14 - 27 #02 - 35 to #14 - 35

#### TYPE B1-P

#### 85 sq m / 915 sq ft

#01 - 10, #01 - 24 #01 - 32

#### Mirror Unit

#01 - 13, #01 - 27, #01 - 35

#### TYPE B1-P







## TYPE B2

**85 sq m / 915 sq ft** #02 - 04 to #14 - 04

**Mirror Unit** #02 - 19 to #14 - 19

### **TYPE B2-T**

85 sq m / 915 sq ft

Mirror Unit #15 - 19



#### TYPE B2-T







TYPE B2a

**85 sq m / 915 sq ft** #02 - 05 to #14 - 05









#### TYPE B3

97 sq m / 1044 sq ft

#02 - 22 to #14 - 22

#02 - 28 to #14 - 28

#02 - 30 to #14 - 30

Mirror Unit

#02 - 33 to #14 - 33

#### TYPE B3-P

98 sq m / 1055 sq ft

#01 - 28

#### TYPE B3-T

97 sq m / 1044 sq ft

#15 - 22, #15 - 28

#15 - 30

### TYPE B3-P



### TYPE B3 -T







#### TYPE B3a

96 sq m / 1033 sq ft

#02 - 03 to #14 - 03 #02 - 07 to #14 - 07

#02 - 15 to #14 - 15

Mirror Unit

#02 - 12 to #14 - 12

#02 - 20 to #14 - 20

#### TYPE B3a-P

97 sq m / 1044 sq ft

#01 - 03



TYPE B3a-P









#### TYPE B3b

96 sq m / 1033 sq ft

#02 - 02 to #14 - 02 #02 - 06 to #14 - 06

Mirror Unit

#02 - 09 to #14 - 09

#### TYPE B3b-P

97 sq m / 1044 sq ft #01 - 06

Mirror Unit

#01 - 09

#### TYPE B3b-T

96 sq m / 1033 sq ft

#15 - 06

Mirror Unit #15 - 09

TYPE B3b-P



TYPE B3b -T







### TYPE C1

### 118 sq m / 1270 sq ft

#02 - 21 to #14 - 21

#02 - 29 to #14 - 29

#### Mirror Unit

#02 - 26 to #14 - 26

#02 - 34 to #14 - 34

### TYPE C1









## TYPE C2

**131 sq m / 1410sq ft** #02 - 08 to #14 - 08 #02 - 16 to #14 - 16

**Mirror Unit** #02 - 11 to