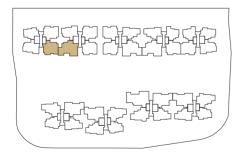

## TYPE D-P

**149 sq m / 1604 sq ft** #01 - 25

TYPE PH1

**155 sq m / 1668 sq ft** #15 - 08

**TYPE PH2** 

**154 sq m / 1658 sq ft** #15 - 16