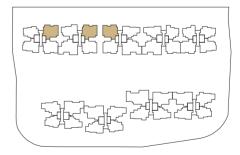

## TYPE C7-P

**160 sq m / 1722 sq ft** #01 - 08, #01-16

Mirror Unit #01 - 11

N KEY PLAN