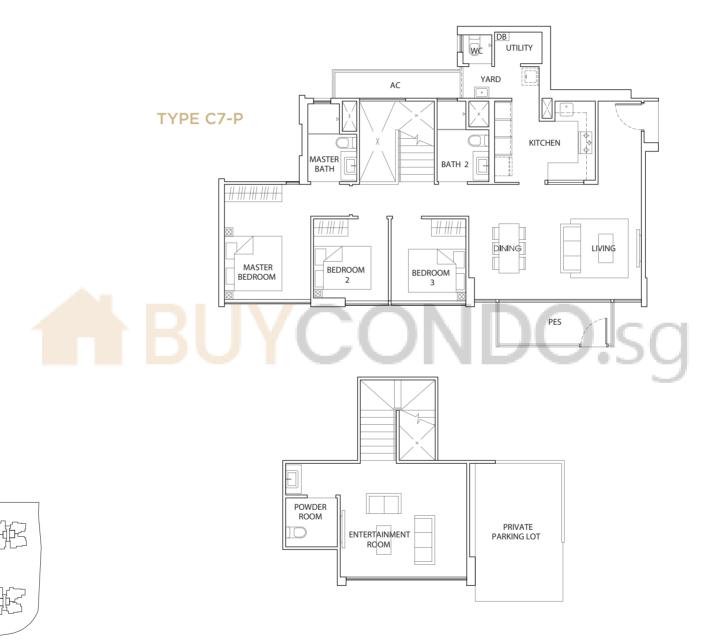

## TYPE C7-P

**160 sq m / 1722 sq ft** #01 - 08, #01-16

Mirror Unit #01 - 11

N KEY PLAN