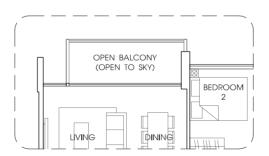

## TYPE C2

**131 sq m / 1410sq ft** #02 - 08 to #14 - 08 #02 - 16 to #14 - 16

**Mirror Unit** #02 - 11 to #14 - 11

TYPE C3-P

153 sq m / 1647 sq ft #01 - 19

TYPE C3-P MASTER BATH BATH 2 DINING 11 111 111 111 11 MASTER BEDROOM LIVING BEDROOM

UTILITY

3

YARD

AC

BEDROOM

2