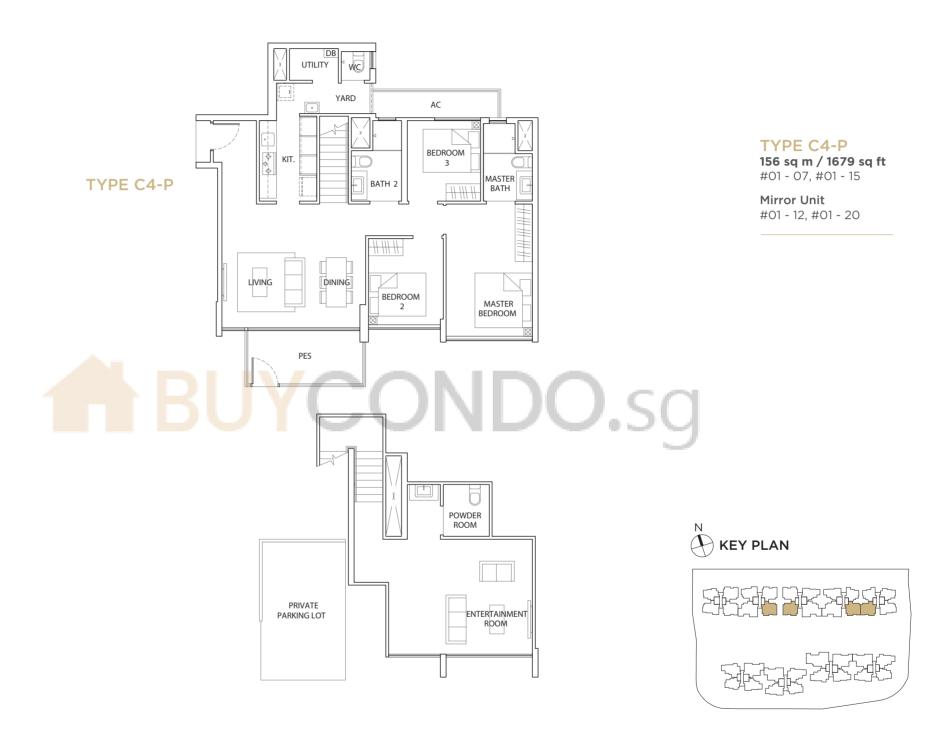

## TYPE C2

**131 sq m / 1410sq ft** #02 - 08 to #14 - 08 #02 - 16 to #14 - 16

**Mirror Unit** #02 - 11 to #14 - 11

TYPE C3-P

153 sq m / 1647 sq ft #01 - 19

TYPE C3-P MASTER BATH BATH 2 DINING 11 111 111 111 11 MASTER BEDROOM LIVING BEDROOM

UTILITY

3

YARD

AC

BEDROOM

2