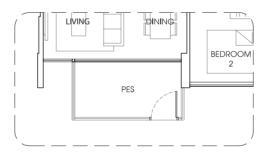

#### TYPE A1

71 sq m / 764 sq ft

#02 - 23 to #14 - 23 #02 - 31 to #14 - 31

Mirror Unit

#02 - 36 to #14 - 36

#### TYPE A1-P

72 sq m / 775 sq ft

#01 - 23, #01 - 31

Mirror Unit #01 - 36

# TYPE A1-T

**71 sq m / 764 sq ft** #15 - 23, #15 - 31

Mirror Unit #15 - 36







#### TYPE A1-P

TYPE A1



#### TYPE A1-T





### TYPE A1a

**70 sq m / 753 sq ft** #02 - 14 to #14 - 14

**Mirror Unit** #02 - 17 to #14 - 17

#### TYPE A1a-P

**71 sq m / 764 sq ft** #01 - 14

Mirror Unit #01 - 17

#### TYPE A1a-T

**70 sq m / 753 sq ft** #15 - 14

Mirror Unit #15 - 17

### TYPE A1a-P



## TYPE A1a -T







## TYPE A2

**71 sq m / 764 sq ft** #02 - 01 to #14 - 01

**Mirror Unit** #02 - 18 to #14 - 18

### TYPE A2-P

**72 sq m / 775 sq ft Mirror Unit**#01 - 18

### TYPE A2-T

**71 sq m / 764 sq ft** #15 - 01

Mirror Unit #15 - 18







#### TYPE A2-P



## TYPE A2-T





### TYPE B1

#### 84 sq m / 904 sq ft

#02 - 10 to #14 - 10 #02 - 24 to #14 - 24 #02 - 32 to #14 - 32

#### Mirror Unit

#02 - 13 to #14 - 13 #02 - 27 to #14 - 27 #02 - 35 to #14 - 35

#### TYPE B1-P

#### 85 sq m / 915 sq ft