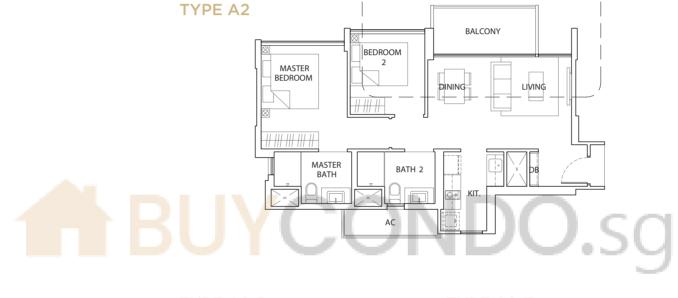

## TYPE A2

**71 sq m / 764 sq ft** #02 - 01 to #14 - 01

**Mirror Unit** #02 - 18 to #14 - 18

### TYPE A2-P

**72 sq m / 775 sq ft Mirror Unit**#01 - 18

### TYPE A2-T

**71 sq m / 764 sq ft** #15 - 01

Mirror Unit #15 - 18