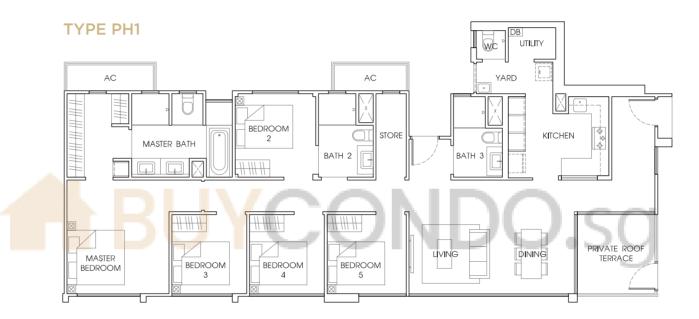

## TYPE D-P

**149 sq m / 1604 sq ft** #01 - 25

TYPE PH1

**155 sq m / 1668 sq ft** #15 - 08

**TYPE PH2** 

**154 sq m / 1658 sq ft** #15 - 16