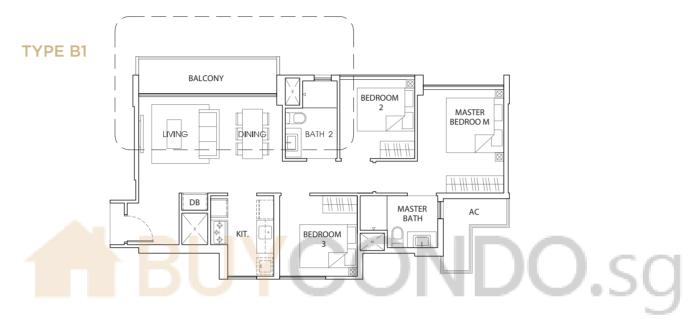

### TYPE B1

#### 84 sq m / 904 sq ft

#02 - 10 to #14 - 10 #02 - 24 to #14 - 24 #02 - 32 to #14 - 32

#### Mirror Unit

#02 - 13 to #14 - 13 #02 - 27 to #14 - 27 #02 - 35 to #14 - 35