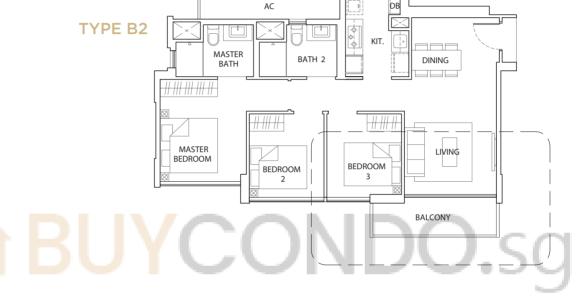

## TYPE B2

**85 sq m / 915 sq ft** #02 - 04 to #14 - 04

**Mirror Unit** #02 - 19 to #14 - 19

### **TYPE B2-T**

85 sq m / 915 sq ft

Mirror Unit #15 - 19

#### TYPE B2-T

TYPE B2a

**85 sq m / 915 sq ft** #02 - 05 to #14 - 05