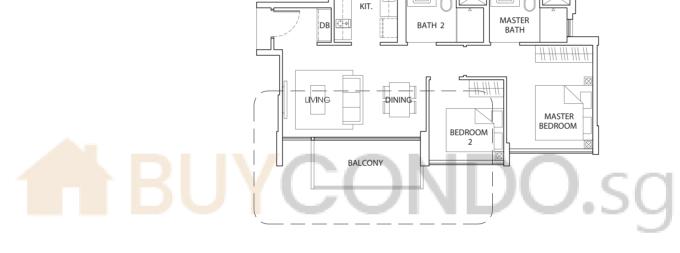

#### TYPE A1

71 sq m / 764 sq ft

#02 - 23 to #14 - 23 #02 - 31 to #14 - 31

Mirror Unit

#02 - 36 to #14 - 36