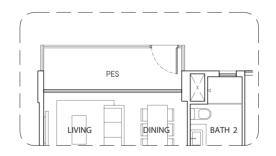

### TYPE B1

#### 84 sq m / 904 sq ft

#02 - 10 to #14 - 10 #02 - 24 to #14 - 24 #02 - 32 to #14 - 32

#### Mirror Unit

#02 - 13 to #14 - 13 #02 - 27 to #14 - 27 #02 - 35 to #14 - 35