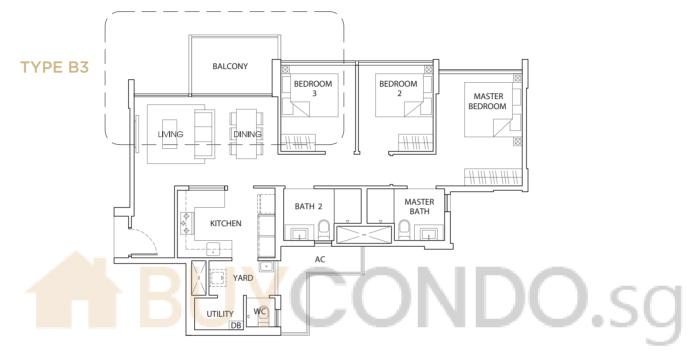

#### TYPE B3

97 sq m / 1044 sq ft

#02 - 22 to #14 - 22

#02 - 28 to #14 - 28

#02 - 30 to #14 - 30

Mirror Unit

#02 - 33 to #14 - 33