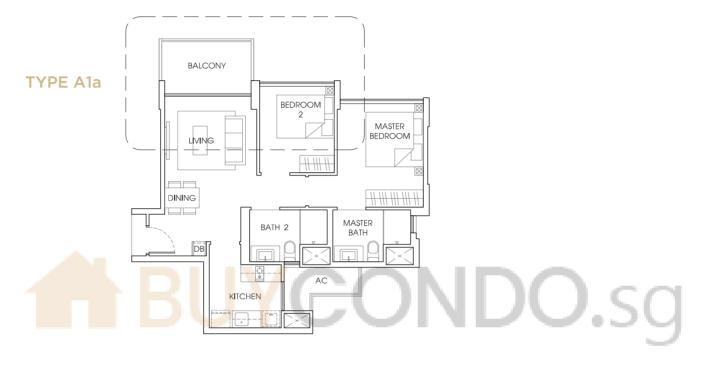

### TYPE A1a

**70 sq m / 753 sq ft** #02 - 14 to #14 - 14

**Mirror Unit** #02 - 17 to #14 - 17

#### TYPE A1a-P

**71 sq m / 764 sq ft** #01 - 14

Mirror Unit #01 - 17

#### TYPE A1a-T

**70 sq m / 753 sq ft** #15 - 14

Mirror Unit #15 - 17