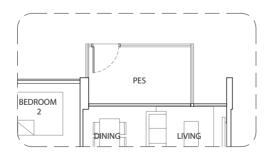

## TYPE A2

**71 sq m / 764 sq ft** #02 - 01 to #14 - 01

**Mirror Unit** #02 - 18 to #14 - 18