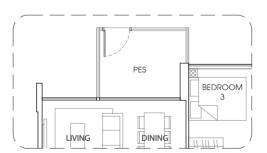

02 - 10 to #14 - 10 #02 - 24 to #14 - 24 #02 - 32 to #14 - 32

#### Mirror Unit

#02 - 13 to #14 - 13 #02 - 27 to #14 - 27 #02 - 35 to #14 - 35

#### TYPE B1-P

#### 85 sq m / 915 sq ft

#01 - 10, #01 - 24 #01 - 32

#### Mirror Unit

#01 - 13, #01 - 27, #01 - 35

#### TYPE B1-P







## TYPE B2

**85 sq m / 915 sq ft** #02 - 04 to #14 - 04

**Mirror Unit** #02 - 19 to #14 - 19

### **TYPE B2-T**

85 sq m / 915 sq ft

Mirror Unit #15 - 19



#### TYPE B2-T







TYPE B2a

**85 sq m / 915 sq ft** #02 - 05 to #14 - 05









#### TYPE B3

97 sq m / 1044 sq ft

#02 - 22 to #14 - 22

#02 - 28 to #14 - 28

#02 - 30 to #14 - 30

Mirror Unit

#02 - 33 to #14 - 33

#### TYPE B3-P

98 sq m / 1055 sq ft

#01 - 28

#### TYPE B3-T

97 sq m / 1044 sq ft

#15 - 22, #15 - 28

#15 - 30

### TYPE B3-P



### TYPE B3 -T







#### TYPE B3a

96 sq m / 1033 sq ft

#02 - 03 to #14 - 03 #02 - 07 to #14 - 07

#02 - 15 to #14 - 15

Mirror Unit

#02 - 12 to #14 - 12

#02 - 20 to #14 - 20

#### TYPE B3a-P

97 sq m / 1044 sq ft

#01 - 03



TYPE B3a-P









#### TYPE B3b

96 sq m / 1033 sq ft

#02 - 02 to #14 - 02 #02 - 06 to #14 - 06

Mirror Unit

#02 - 09 to #14 - 09

#### TYPE B3b-P

97 sq m / 1044 sq ft #01 - 06

Mirror Unit

#01 - 09

#### TYPE B3b-T

96 sq m / 1033 sq ft

#15 - 06

Mirror Unit #15 - 09

TYPE B3b-P



TYPE B3b -T







### TYPE C1

### 118 sq m / 1270 sq ft

#02 - 21 to #14 - 21

#02 - 29 to #14 - 29

#### Mirror Unit

#02 - 26 to #14 - 26

#02 - 34 to #14 - 34

### TYPE C1









## TYPE C2

**131 sq m / 1410sq ft** #02 - 08 to #14 - 08 #02 - 16 to #14 - 16

**Mirror