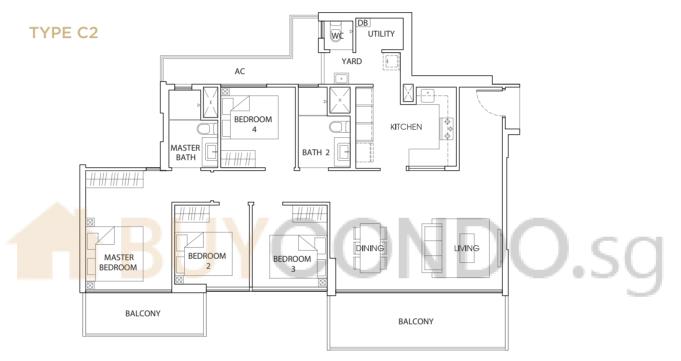

## TYPE C2

**131 sq m / 1410sq ft** #02 - 08 to #14 - 08 #02 - 16 to #14 - 16

**Mirror Unit** #02 - 11 to #14 - 11

TYPE C3-P

153 sq m / 1647 sq ft #01 - 19

TYPE C3-P MASTER BATH BATH 2 DINING 11 111 111 111 11 MASTER BEDROOM LIVING BEDROOM