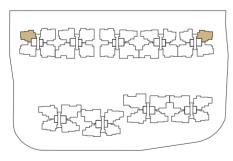

## TYPE C7-P

**160 sq m / 1722 sq ft** #01 - 08, #01-16

Mirror Unit #01 - 11

N KEY PLAN