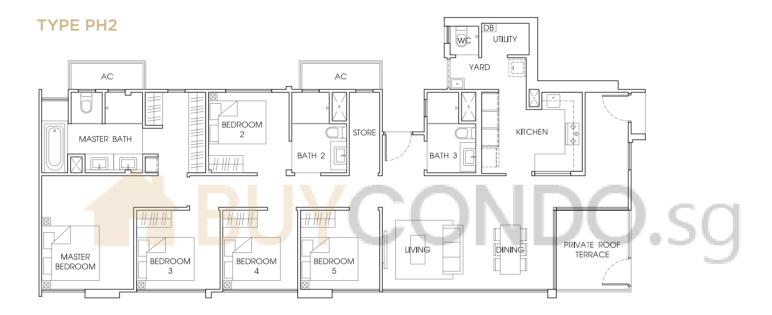

## TYPE D-P

**149 sq m / 1604 sq ft** #01 - 25

TYPE PH1

**155 sq m / 1668 sq ft** #15 - 08

**TYPE PH2** 

**154 sq m / 1658 sq ft** #15 - 16