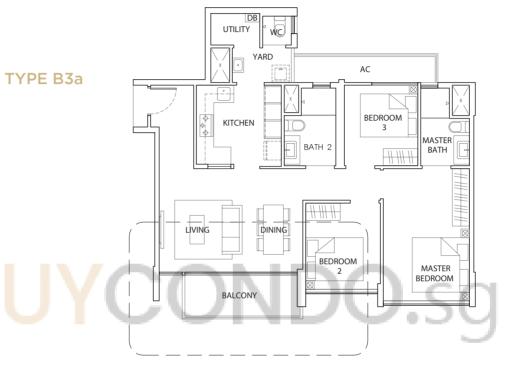

#### TYPE B3

97 sq m / 1044 sq ft

#02 - 22 to #14 - 22

#02 - 28 to #14 - 28

#02 - 30 to #14 - 30

Mirror Unit

#02 - 33 to #14 - 33