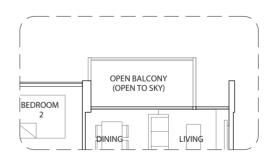

## TYPE A2

**71 sq m / 764 sq ft** #02 - 01 to #14 - 01

**Mirror Unit** #02 - 18 to #14 - 18