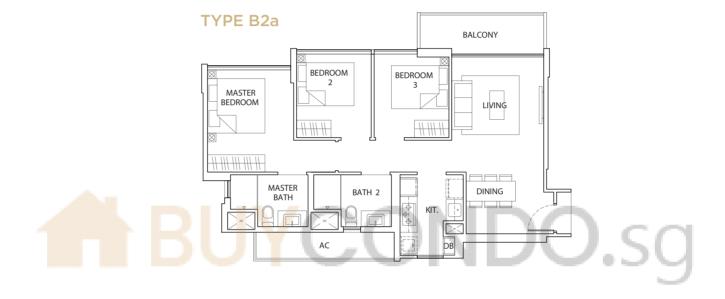

** #02 - 01 to #14 - 01

**Mirror Unit** #02 - 18 to #14 - 18

### TYPE A2-P

**72 sq m / 775 sq ft Mirror Unit**#01 - 18

### TYPE A2-T

**71 sq m / 764 sq ft** #15 - 01

Mirror Unit #15 - 18







#### TYPE A2-P



## TYPE A2-T





### TYPE B1

#### 84 sq m / 904 sq ft

#02 - 10 to #14 - 10 #02 - 24 to #14 - 24 #02 - 32 to #14 - 32

#### Mirror Unit

#02 - 13 to #14 - 13 #02 - 27 to #14 - 27 #02 - 35 to #14 - 35

#### TYPE B1-P

#### 85 sq m / 915 sq ft

#01 - 10, #01 - 24 #01 - 32

#### Mirror Unit

#01 - 13, #01 - 27, #01 - 35

#### TYPE B1-P







## TYPE B2

**85 sq m / 915 sq ft** #02 - 04 to #14 - 04

**Mirror Unit** #02 - 19 to #14 - 19

### **TYPE B2-T**

85 sq m / 915 sq ft

Mirror Unit #15 - 19



#### TYPE B2-T







TYPE B2a

**85 sq m / 915 sq ft** #02 - 05 to #14 - 05









#### TYPE B3

97 sq m / 1044 sq ft

#02 - 22 to #14 - 22

#02 - 28 to #14 - 28

#02 - 30 to #14 - 30

Mirror Unit

#02 - 33 to #14 - 33

#### TYPE B3-P

98 sq m / 1055 sq ft

#01 - 28

#### TYPE B3-T

97 sq m / 1044 sq ft

#15 - 22, #15 - 28

#15 - 30

### TYPE B3-P



### TYPE B3 -T







#### TYPE B3a

96 sq m / 1033 sq ft

#02 - 03 to #14 - 03 #02 - 07 to #14 - 07

#02 - 15 to #14 - 15

Mirror Unit

#02 - 12 to #14 - 12

#02 - 20 to #14 - 20

#### TYPE B3a-P

97 sq m / 1044 sq ft

#01 - 03



TYPE B3a-P









#### TYPE B3b

96 sq m / 1033 sq ft

#02 - 02 to #14 - 02 #02 - 06 to #14 - 06

Mirror Unit

#02 - 09 to #14 - 09

#### TYPE B3b-P

97 sq m / 1044 sq ft #01 - 06

Mirror Unit

#01 - 09

#### TYPE B3b-T

96 sq m / 1033 sq ft

#15 - 06

Mirror Unit #15 - 09

TYPE B3b-P