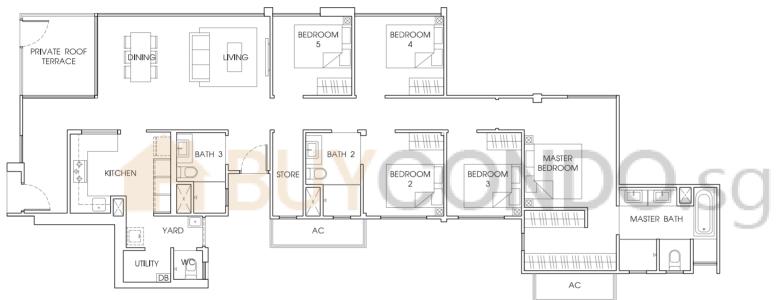

## TYPE C5-P

**155 sq m / 1668 sq ft** #01 - 22, #01 - 30

Mirror Unit #01 - 33