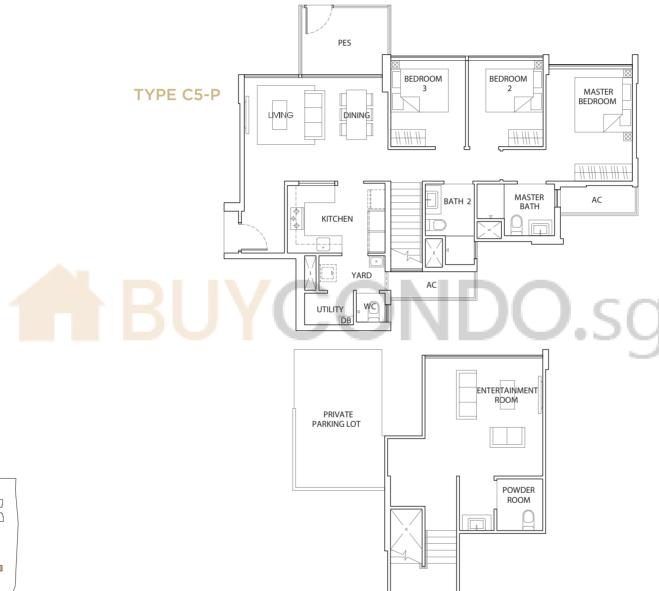

## TYPE C5-P

**155 sq m / 1668 sq ft** #01 - 22, #01 - 30

Mirror Unit #01 - 33