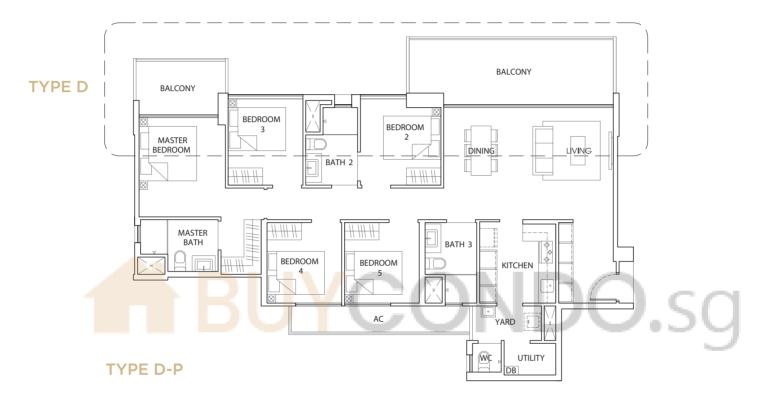

## TYPE D

**148 sq m / 1593 sq ft** #02 - 25 to #14 - 25

## TYPE D-P

**149 sq m / 1604 sq ft** #01 - 25

TYPE PH1

**155 sq m / 1668 sq ft** #15 - 08

**TYPE PH2** 

**154 sq m / 1658 sq ft** #15 - 16