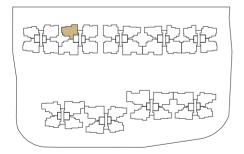

## TYPE C7-P

**160 sq m / 1722 sq ft** #01 - 08, #01-16

Mirror Unit #01 - 11

N KEY PLAN