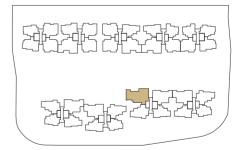

## TYPE C7-P

**160 sq m / 1722 sq ft** #01 - 08, #01-16

Mirror Unit #01 - 11

N KEY PLAN