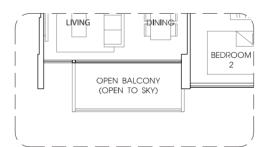

#### TYPE A1

71 sq m / 764 sq ft

#02 - 23 to #14 - 23 #02 - 31 to #14 - 31

Mirror Unit

#02 - 36 to #14 - 36

#### TYPE A1-P

72 sq m / 775 sq ft

#01 - 23, #01 - 31

Mirror Unit #01 - 36

# TYPE A1-T

**71 sq m / 764 sq ft** #15 - 23, #15 - 31

Mirror Unit #15 - 36







#### TYPE A1-P

TYPE A1



#### TYPE A1-T





### TYPE A1a

**70 sq m / 753 sq ft** #02 - 14 to #14 - 14

**Mirror Unit** #02 - 17 to #14 - 17

#### TYPE A1a-P

**71 sq m / 764 sq ft** #01 - 14

Mirror Unit #01 - 17

#### TYPE A1a-T

**70 sq m / 753 sq ft** #15 - 14

Mirror Unit #15 - 17

### TYPE A1a-P



## TYPE A1a -T







## TYPE A2

**71 sq m / 764 sq ft** #02 - 01 to #14 - 01

**Mirror Unit** #02 - 18 to #14 - 18

### TYPE A2-P

**72 sq m / 775 sq ft Mirror Unit**#01 - 18

### TYPE A2-T

**71 sq m / 764 sq ft** #15 - 01

Mirror Unit #15 - 18







#### TYPE A2-P



## TYPE A2-T





### TYPE B1

#### 84 sq m / 904 sq ft

#02 - 10 to #14 - 10 #02 - 24 to #14 - 24 #02 - 32 to #14 - 32

#### Mirror Unit

#02 - 13 to #14 - 13 #02 - 27 to #14 - 27 #02 - 35 to #14 - 35

#### TYPE B1-P

#### 85 sq m / 915 sq ft

#01 - 10, #01 -