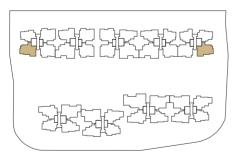

## TYPE C7-P

**160 sq m / 1722 sq ft** #01 - 08, #01-16

Mirror Unit #01 - 11

N KEY PLAN