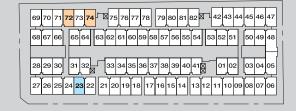

Lower Floor

69 70 71 72 73 74 \$\overline{\text{8}}\) 75 76 77 78 79 80 81 82 \$\overline{\text{82}}\] 42 43 44 45 46 47 68 67 66 65 64 63 62 61 60 59 58 57 56 55 54 53 52 51 50 49 48 28 29 30 31 32 \$\overline{\text{33}}\] 33 34 35 36 37 38 39 40 41 \$\overline{\text{93}}\] 01 02 03 04 05 27 26 25 24 23 22 21 20 19 18 17 16 15 14 13 12 11 10 09 08 07 06