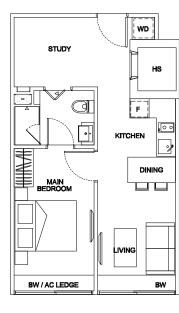

### TYPE A3

1 bdrm + study #02-50 #02-60 #02-51 #02-62 #02-54 #02-64 #02-56 #02-67 #02-58 42 sq m