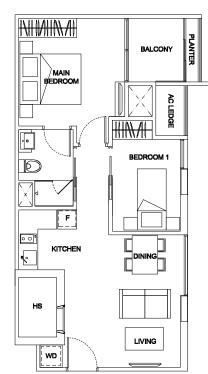

#02-48 58 sq m

WD

LIVING

BEDROOM 1

BALCONY

TYPE D1 2 bdrm #02-05 58 sq m

Note: Unit area includes a/c ledge &/or bw &/or void &/or roof terrace where applicable All plans are subject to amendments as approved by the relevant authorities.