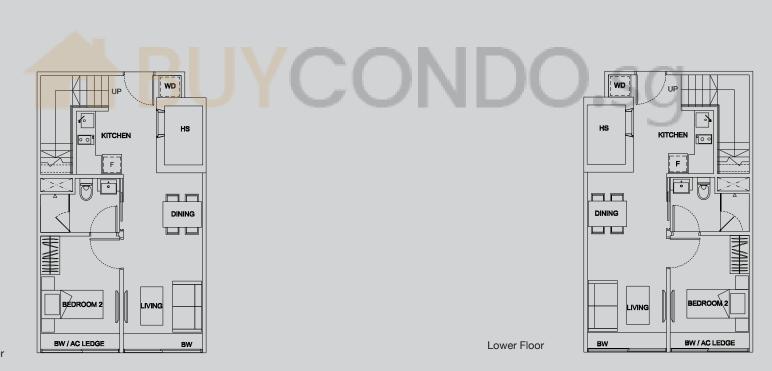

#02-48 58 sq m

WD

LIVING

BEDROOM 1

BALCONY

TYPE D1 2 bdrm #02-05 58 sq m

Note: Unit area includes a/c ledge &/or bw &/or void &/or roof terrace where applicable All plans are subject to amendments as approved by the relevant authorities.

### TYPE PHB1

2 bdrm + study

#03-51 #03-60

#03-56 #03-62

#03-58

90 sq m

Upper Floor

DINING LIVING Lower Floor