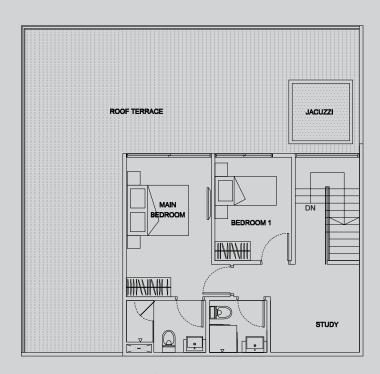

### TYPE PHG

2 bdrm #03-08

84 sq m

Upper Floor

YCONDO.s

TYPE PHH 4 bdrm #03-66 120 sq m

Upper Floor

Lower Floor

BEDROOM 2 MAIN BEDROOM AC LEDGE ABOVE JACUZZI ROOF TERRACE

TYPE PHH1

4 bdrm #03-50

120 sq m

Upper Floor

WD HS DINING 

KITCHEN DINING 

Lower Floor