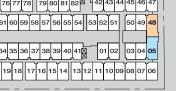

Lower Floor

69 70 71 72 73 74 \$\overline{\text{8}}\) 75 76 77 78 79 80 81 82 \$\overline{\text{82}}\] 42 43 44 45 46 47 68 67 66 65 64 63 62 61 60 59 58 57 56 55 54 53 52 51 50 49 48 28 29 30 31 32 \$\overline{\text{33}}\] 33 34 35 36 37 38 39 40 41 \$\overline{\text{93}}\] 01 02 03 04 05 27 26 25 24 23 22 21 20 19 18 17 16 15 14 13 12 11 10 09 08 07 06