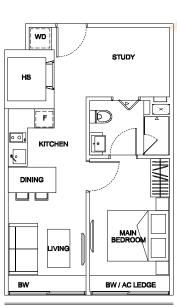

MAIN BEDROOM

1 bdrm + study

#02-69

#02-71

#02-73

#03-69 **44 sq m** 

### TYPE E1

1 bdrm + study #02-70

#02-70

#02-74

44 sq m