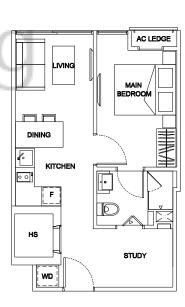

#02-15 #02-09 #02-17 #02-19

#02-11 #02-13 #02-21

45 sq m



### TYPE C3

1 bdrm + study

#02-06 #02-14

#02-08 #02-16

#02-10 #02-18

#02-12 #02-20

45 sq m



TYPE D 2 bdrm

#02-48 58 sq m



WD

LIVING

BEDROOM 1

BALCONY

TYPE D1 2 bdrm #02-05 58 sq m







Note: Unit area includes a/c ledge &/or bw &/or void &/or roof terrace where applicable All plans are subject to amendments as approved by the relevant authorities.

MAIN BEDROOM



1 bdrm + study

#02-69

#02-71

#02-73

#03-69 **44 sq m** 



### TYPE E1

1 bdrm + study #02-70

#02-70

#02-74

44 sq m



### TYPE E2

1 bdrm + study

#02-23 #02-25

#02-27

#03-27

44 sq m



### TYPE E3

1 bdrm + study #02-22

#02-24

#02-26

44 sq m



TYPE F

1 bdrm + study #02-41

#03-41 **38 sq m** 



TYPE G

1 bdrm + study #02-32

42 sq m



Architecture Screening





TYPE PHA

2 bdrm + study

#03-01

#03-31

95 sq m



TYPE PHA1

2 bdrm + study #03-02

95 sq m



Upper Floor

Upper Floor



AC LEDGE

LIVING

BEDROOM 1

HS

KITCHEN

UP





### TYPE PHB

2 bdrm + study

#03-52 #03-59 #03-55 #03-61 #03-57 #03-65

90 sq m



Upper Floor

### TYPE PHB1

2 bdrm + study

#03-51 #03-60

#03-56 #03-62

#03-58

90 sq m



Upper Floor



DINING LIVING Lower Floor





TYPE PHC
3 bdrm
#03-53
#03-63
92 sq m



Lower Floor

TYPE PHC1

3 bdrm #03-54

#03-64

92 sq m



Upper Floor







### TYPE PHD

2 bdrm + study

#03-42

#03-44

#03-46

87 sq m



Upper Floor

### TYPE PHD1

2 bdrm + study

#03-43

#03-47

87 sq m



Upper Floor



<del>||/\\||||</del> пп KITCHEN WD

AC LEDGE

Lower Floor

Lower Floor

PENTHOUS

TYPE PHF

2 bdrm + s