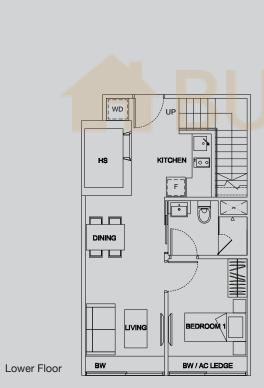

#02-48 58 sq m

WD

LIVING

BEDROOM 1

BALCONY

TYPE D1 2 bdrm #02-05 58 sq m

Note: Unit area includes a/c ledge &/or bw &/or void &/or roof terrace where applicable All plans are subject to amendments as approved by the relevant authorities.

BEDROOM 1

HS

KITCHEN

UP

## BW VING DINING

Lower Floor

BUYCONDO.sg