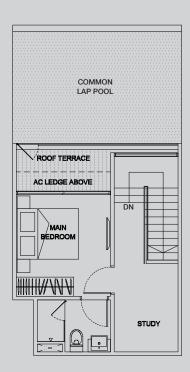

TYPE PHM1

3 bdrm

#03-13

#03-17

89 sq m

BEDROOM 1

MAIN BEDROOM

VOID

#03-30

128 sq m

ROOF TERRACE

AC LEDGE ABOVE

FAMILY AREA

DN

BEDROOM 1

Upper Floor