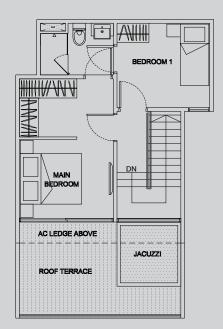

BEDROOM 2 MAIN BEDROOM AC LEDGE ABOVE JACUZZI ROOF TERRACE

TYPE PHH1

4 bdrm #03-50

120 sq m

Upper Floor

WD HS DINING 

KITCHEN DINING 

Lower Floor