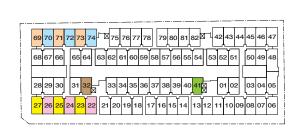

Lower Floor

69 70 71 72 73 74 \$\overline{\text{8}}\) 75 76 77 78 79 80 81 82 \$\overline{\text{82}}\] 42 43 44 45 46 47 68 67 66 65 64 63 62 61 60 59 58 57 56 55 54 53 52 51 50 49 48 28 29 30 31 32 \$\overline{\text{33}}\] 33 34 35 36 37 38 39 40 41 \$\overline{\text{93}}\] 01 02 03 04 05 27 26 25 24 23 22 21 20 19 18 17 16 15 14 13 12 11 10 09 08 07 06