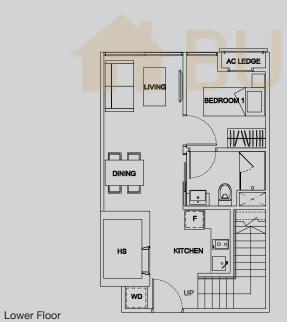

95 sq m

TYPE PHA1

2 bdrm + study #03-02

95 sq m

Upper Floor

Upper Floor

AC LEDGE

LIVING

BEDROOM 1

HS

KITCHEN

UP