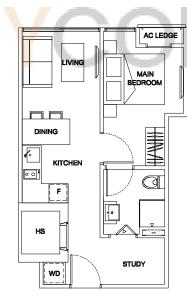

### TYPE E3

1 bdrm + study #02-22

#02-24

#02-26

44 sq m

TYPE F

1 bdrm + study #02-41

#03-41 **38 sq m** 

TYPE G

1 bdrm + study #02-32

42 sq m

Architecture Screening

TYPE PHA

2 bdrm + study

#03-01

#03-31