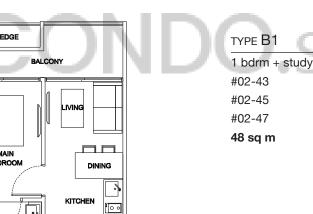

### TYPE A

42 sq m

1 bdrm + study #02-01 #02-34 #02-04 #02-36 #02-28 #02-38 #02-30 #02-40 #02-31 #03-28 #03-40





## TYPE A1 1 bdrm + study #02-02 #02-35 #02-03 #02-37 #02-29 #02-39 #02-33 42 sq m







### TYPE A3

1 bdrm + study #02-50 #02-60 #02-51 #02-62 #02-54 #02-64 #02-56 #02-67 #02-58 42 sq m















### TYPE C

1 bdrm + study

#02-75

#02-77

#02-79

#02-81

45 sq m



TYPE C1

1 bdrm + study #02-76 #02-78

#02-80 #02-82

45 sq m



TYPE C2

1 bdrm + study

#02-07 #02-15 #02-09 #02-17 #02-19

#02-11 #02-13 #02-21

45 sq m



### TYPE C3

1 bdrm + study

#02-06 #02-14

#02-08 #02-16

#02-10 #02-18

#02-12 #02-20

45 sq m



TYPE D 2 bdrm

#02-48 58 sq m



WD

LIVING

BEDROOM 1

BALCONY

TYPE D1 2 bdrm #02-05 58 sq m







Note: Unit area includes a/c ledge &/or bw &/or void &/or roof terrace where applicable All plans are subject to amendments as approved by the relevant authorities.

MAIN BEDROOM



1 bdrm + study

#02-69

#02-71

#02-73

#03-69 **44 sq m** 



### TYPE E1

1 bdrm + study #02-70

#02-70

#02-74

44 sq m



### TYPE E2

1 bdrm + study

#02-23 #02-25

#02-27