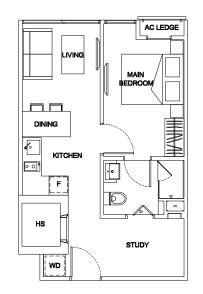

### TYPE A3

1 bdrm + study #02-50 #02-60 #02-51 #02-62 #02-54 #02-64 #02-56 #02-67 #02-58 42 sq m