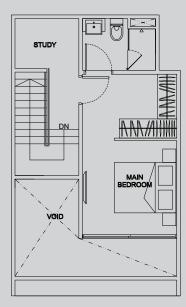

WAIN BEDROOM DN

STUDY

Upper Floor

TYPE PHS2

2 bdrm + study #03-23

86 sq m

Upper Floor

BUYCOND