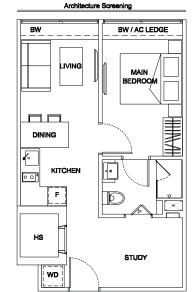

### TYPE E3

1 bdrm + study #02-22

#02-24

#02-26

44 sq m

TYPE F

1 bdrm + study #02-41

#03-41 **38 sq m** 