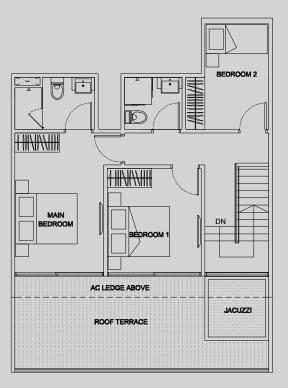

BEDROOM 2 MAIN BEDROOM AC LEDGE ABOVE JACUZZI ROOF TERRACE

TYPE PHH1

4 bdrm #03-50

120 sq m

Upper Floor

WD HS DINING 

KITCHEN DINING 

Lower Floor