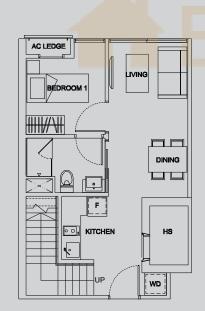

95 sq m

TYPE PHA1

2 bdrm + study #03-02

95 sq m

Upper Floor

Upper Floor

AC LEDGE

LIVING

BEDROOM 1

HS

KITCHEN

UP