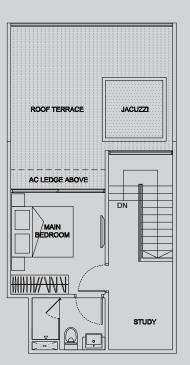

BEDROOM 2 MAIN BEDROOM AC LEDGE ABOVE JACUZZI ROOF TERRACE

TYPE PHH1

4 bdrm #03-50

120 sq m

Upper Floor

WD HS DINING 

KITCHEN DINING 

Lower Floor