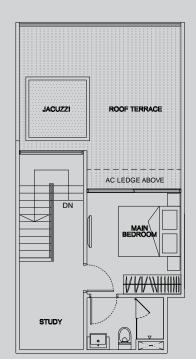

BEDROOM 2 MAIN BEDROOM AC LEDGE ABOVE JACUZZI ROOF TERRACE

TYPE PHH1

4 bdrm #03-50

120 sq m

Upper Floor

WD HS DINING 

KITCHEN DINING 

Lower Floor