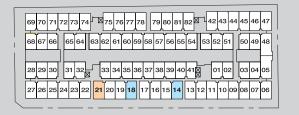

Lower Floor

69 70 71 72 73 74 \$\overline{\text{8}}\) 75 76 77 78 79 80 81 82 \$\overline{\text{82}}\] 42 43 44 45 46 47 68 67 66 65 64 63 62 61 60 59 58 57 56 55 54 53 52 51 50 49 48 28 29 30 31 32 \$\overline{\text{33}}\] 33 34 35 36 37 38 39 40 41 \$\overline{\text{93}}\] 01 02 03 04 05 27 26 25 24 23 22 21 20 19 18 17 16 15 14 13 12 11 10 09 08 07 06