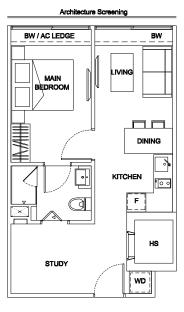

q m







### TYPE A3

1 bdrm + study #02-50 #02-60 #02-51 #02-62 #02-54 #02-64 #02-56 #02-67 #02-58 42 sq m















### TYPE C

1 bdrm + study

#02-75

#02-77

#02-79

#02-81

45 sq m



TYPE C1

1 bdrm + study #02-76 #02-78

#02-80 #02-82

45 sq m



TYPE C2

1 bdrm + study

#02-07 #02-15 #02-09 #02-17 #02-19

#02-11 #02-13 #02-21

45 sq m



### TYPE C3

1 bdrm + study

#02-06 #02-14

#02-08 #02-16

#02-10 #02-18

#02-12 #02-20

45 sq m



TYPE D 2 bdrm

#02-48 58 sq m



WD

LIVING

BEDROOM 1

BALCONY

TYPE D1 2 bdrm #02-05 58 sq m







Note: Unit area includes a/c ledge &/or bw &/or void &/or roof terrace where applicable All plans are subject to amendments as approved by the relevant authorities.

MAIN BEDROOM



1 bdrm + study

#02-69

#02-71

#02-73

#03-69 **44 sq m** 



### TYPE E1

1 bdrm + study #02-70

#02-70

#02-74

44 sq m



### TYPE E2

1 bdrm + study

#02-23 #02-25

#02-27

#03-27

44 sq m



### TYPE E3

1 bdrm + study #02-22

#02-24

#02-26

44 sq m



TYPE F

1 bdrm + study #02-41

#03-41 **38 sq m** 



TYPE G

1 bdrm + study #02-32

42 sq m



Architecture Screening





TYPE PHA

2 bdrm + study

#03-01

#03-31

95 sq m



TYPE PHA1

2 bdrm + study #03-02

95 sq m



Upper Floor

Upper Floor



AC LEDGE

LIVING

BEDROOM 1

HS

KITCHEN

UP





### TYPE PHB

2 bdrm + study

#03-52 #03-59 #03-55 #03-61 #03-57 #03-65

90 sq m



Upper Floor

### TYPE PHB1

2 bdrm + study

#03-51 #03-60

#03-56 #03-62

#03-58

90 sq m



Upper Floor



DINING LIVING Lower Floor





TYPE PHC
3 bdrm
#03-53
#03-63
92 sq m



Lower Floor

TYPE PHC1

3 bdrm #03-54