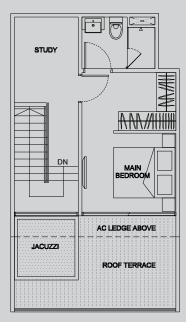

### TYPE PHG

2 bdrm #03-08

84 sq m

Upper Floor

YCONDO.s

TYPE PHH 4 bdrm #03-66 120 sq m

Upper Floor

Lower Floor

BEDROOM 2 MAIN BEDROOM AC LEDGE ABOVE JACUZZI ROOF TERRACE

TYPE PHH1

4 bdrm #03-50

120 sq m

Upper Floor

WD HS DINING 

KITCHEN DINING 

Lower Floor