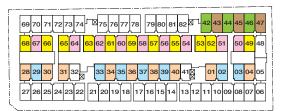

Lower Floor

69 70 71 72 73 74 \$\overline{\text{8}}\) 75 76 77 78 79 80 81 82 \$\overline{\text{82}}\] 42 43 44 45 46 47 68 67 66 65 64 63 62 61 60 59 58 57 56 55 54 53 52 51 50 49 48 28 29 30 31 32 \$\overline{\text{33}}\] 33 34 35 36 37 38 39 40 41 \$\overline{\text{93}}\] 01 02 03 04 05 27 26 25 24 23 22 21 20 19 18 17 16 15 14 13 12 11 10 09 08 07 06