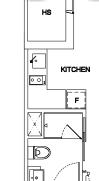

### TYPE A

42 sq m

1 bdrm + study #02-01 #02-34 #02-04 #02-36 #02-28 #02-38 #02-30 #02-40 #02-31 #03-28 #03-40





## TYPE A1 1 bdrm + study #02-02 #02-35 #02-03 #02-37 #02-29 #02-39 #02-33 42 sq m







### TYPE A3

1 bdrm + study #02-50 #02-60 #02-51 #02-62 #02-54 #02-64 #02-56 #02-67 #02-58 42 sq m















### TYPE C

1 bdrm + study

#02-75

#02-77

#02-79

#02-81

45 sq m



TYPE C1

1 bdrm + study #02-76 #02-78

#02-80 #02-82

45 sq m



TYPE C2

1 bdrm + study

#02-07 #02-15 #02-09 #02-17 #02-19

#02-11 #02-13 #02-21

45 sq m



### TYPE C3

1 bdrm + study

#02-06 #02-14

#02-08 #02-16

#02-10 #02-18

#02-12 #02-20

45 sq m



TYPE D 2 bdrm

#02-48 58 sq m



WD

LIVING

BEDROOM 1

BALCONY

TYPE D1 2 bdrm #02-05 58 sq m







Note: Unit area includes a/c ledge &/or bw &/or void &/or roof terrace where applicable All plans are subject to amendments as approved by the relevant authorities.

MAIN BEDROOM



1 bdrm + study

#02-69

#02-71

#02-73

#03-69 **44 sq m** 



### TYPE E1

1 bdrm + study #02-70

#02-70

#02-74

44 sq m



### TYPE E2

1 bdrm + study

#02-23 #02-25

#02-27

#03-27

44 sq m



### TYPE E3

1 bdrm + study #02-22

#02-24

#02-26

44 sq m



TYPE F

1 bdrm + study #02-41

#03-41 **38 sq m** 



TYPE G

1 bdrm + study #02-32

42 sq m



Architecture Screening





TYPE PHA

2 bdrm + study

#03-01

#03-31

95 sq m



TYPE PHA1

2 bdrm + study #03-02

95 sq m



Upper Floor

Upper Floor



AC LEDGE

LIVING

BEDROOM 1

HS

KITC