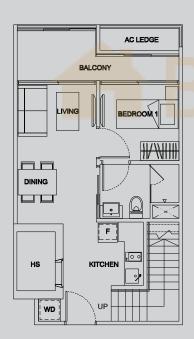

TYPE G

1 bdrm + study #02-32

42 sq m

Architecture Screening

TYPE PHA

2 bdrm + study

#03-01

#03-31

95 sq m

TYPE PHA1

2 bdrm + study #03-02

95 sq m

Upper Floor

Upper Floor

AC LEDGE

LIVING

BEDROOM 1

HS

KITCHEN

UP