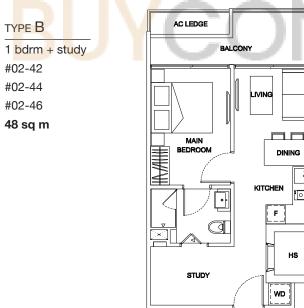

### TYPE A

42 sq m

1 bdrm + study #02-01 #02-34 #02-04 #02-36 #02-28 #02-38 #02-30 #02-40 #02-31 #03-28 #03-40