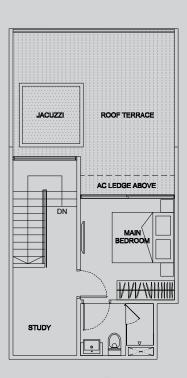

BEDROOM 2 MAIN BEDROOM AC LEDGE ABOVE JACUZZI ROOF TERRACE

TYPE PHH1

4 bdrm #03-50

120 sq m

Upper Floor

WD HS DINING 

KITCHEN DINING 

Lower Floor