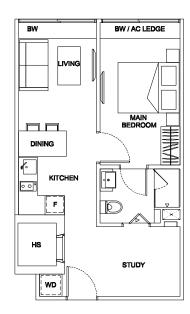

## TYPE A1 1 bdrm + study #02-02 #02-35 #02-03 #02-37 #02-29 #02-39 #02-33 42 sq m