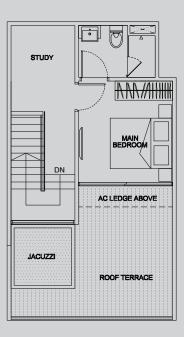

BEDROOM 2 MAIN BEDROOM AC LEDGE ABOVE JACUZZI ROOF TERRACE

TYPE PHH1

4 bdrm #03-50

120 sq m

Upper Floor

WD HS DINING 

KITCHEN DINING 

Lower Floor