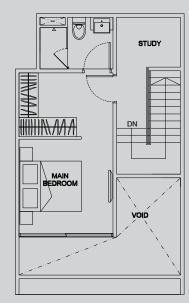

MAIN BEDROOM

1 bdrm + study

#02-69

#02-71

#02-73

#03-69 **44 sq m** 

BEDROOM 1

HS

KITCHEN

UP