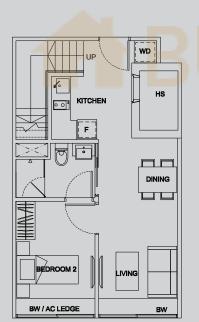

#02-48 58 sq m

WD

LIVING

BEDROOM 1

BALCONY

TYPE D1 2 bdrm #02-05 58 sq m

Note: Unit area includes a/c ledge &/or bw &/or void &/or roof terrace where applicable All plans are subject to amendments as approved by the relevant authorities.