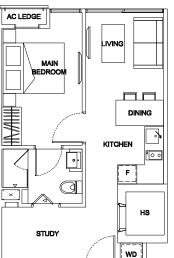

### TYPE A3

1 bdrm + study #02-50 #02-60 #02-51 #02-62 #02-54 #02-64 #02-56 #02-67 #02-58 42 sq m