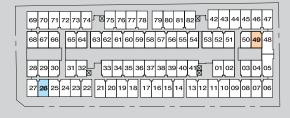

Lower Floor

69 70 71 72 73 74 \$\overline{\text{8}}\) 75 76 77 78 79 80 81 82 \$\overline{\text{82}}\] 42 43 44 45 46 47 68 67 66 65 64 63 62 61 60 59 58 57 56 55 54 53 52 51 50 49 48 28 29 30 31 32 \$\overline{\text{33}}\] 33 34 35 36 37 38 39 40 41 \$\overline{\text{93}}\] 01 02 03 04 05 27 26 25 24 23 22 21 20 19 18 17 16 15 14 13 12 11 10 09 08 07 06