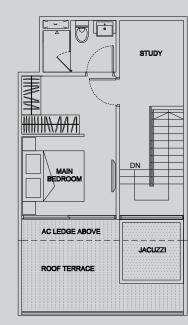

### TYPE PHG

2 bdrm #03-08

84 sq m

Upper Floor

YCONDO.s

TYPE PHH 4 bdrm #03-66 120 sq m

Upper Floor

Lower Floor

BEDROOM 2 MAIN BEDROOM AC LEDGE ABOVE JACUZZI ROOF TERRACE

TYPE PHH1

4 bdrm #03-50

120 sq m

Upper Floor

WD HS DINING 

KITCHEN DINING 

Lower Floor