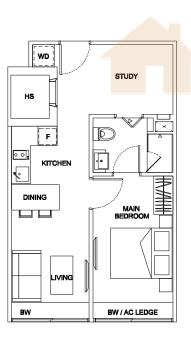

### TYPE C

1 bdrm + study

#02-75

#02-77

#02-79

#02-81

45 sq m

TYPE C1

1 bdrm + study #02-76 #02-78

#02-80 #02-82

45 sq m

TYPE C2

1 bdrm + study

#02-07 #02-15 #02-09 #02-17 #02-19

#02-11 #02-13 #02-21

45 sq m