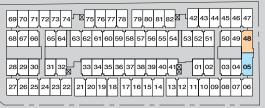

Lower Floor

69 70 71 72 73 74 \$\overline{\text{8}}\) 75 76 77 78 79 80 81 82 \$\overline{\text{82}}\] 42 43 44 45 46 47 68 67 66 65 64 63 62 61 60 59 58 57 56 55 54 53 52 51 50 49 48 28 29 30 31 32 \$\overline{\text{33}}\] 33 34 35 36 37 38 39 40 41 \$\overline{\text{93}}\] 01 02 03 04 05 27 26 25 24 23 22 21 20 19 18 17 16 15 14 13 12 11 10 09 08 07 06