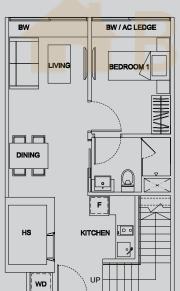

#02-48 58 sq m

WD

LIVING

BEDROOM 1

BALCONY

TYPE D1 2 bdrm #02-05 58 sq m

Note: Unit area includes a/c ledge &/or bw &/or void &/or roof terrace where applicable All plans are subject to amendments as approved by the relevant authorities.