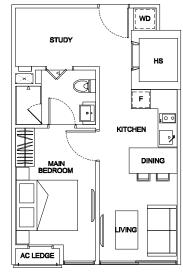

### TYPE A

42 sq m

1 bdrm + study #02-01 #02-34 #02-04 #02-36 #02-28 #02-38 #02-30 #02-40 #02-31 #03-28 #03-40