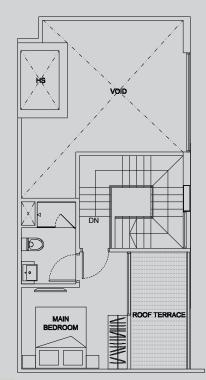

#02-48 58 sq m

WD

LIVING

BEDROOM 1

BALCONY

TYPE D1 2 bdrm #02-05 58 sq m

Note: Unit area includes a/c ledge &/or bw &/or void &/or roof terrace where applicable All plans are subject to amendments as approved by the relevant authorities.

#03-30

128 sq m

ROOF TERRACE

AC LEDGE ABOVE

FAMILY AREA

DN

BEDROOM 1

Upper Floor