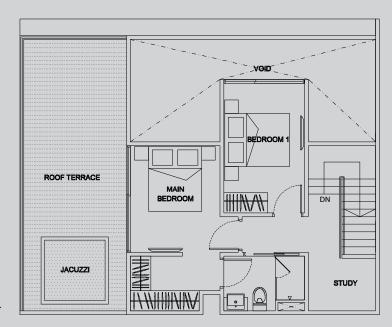

### TYPE A

42 sq m

1 bdrm + study #02-01 #02-34 #02-04 #02-36 #02-28 #02-38 #02-30 #02-40 #02-31 #03-28 #03-40

## TYPE A1 1 bdrm + study #02-02 #02-35 #02-03 #02-37 #02-29 #02-39 #02-33 42 sq m