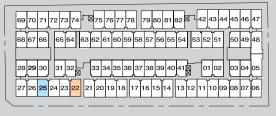

Lower Floor

69 70 71 72 73 74 \$\overline{\text{8}}\) 75 76 77 78 79 80 81 82 \$\overline{\text{82}}\] 42 43 44 45 46 47 68 67 66 65 64 63 62 61 60 59 58 57 56 55 54 53 52 51 50 49 48 28 29 30 31 32 \$\overline{\text{33}}\] 33 34 35 36 37 38 39 40 41 \$\overline{\text{93}}\] 01 02 03 04 05 27 26 25 24 23 22 21 20 19 18 17 16 15 14 13 12 11 10 09 08 07 06