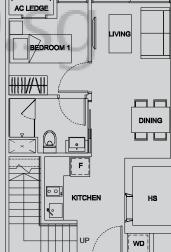

#02-48 58 sq m

WD

LIVING

BEDROOM 1

BALCONY

TYPE D1 2 bdrm #02-05 58 sq m

Note: Unit area includes a/c ledge &/or bw &/or void &/or roof terrace where applicable All plans are subject to amendments as approved by the relevant authorities.