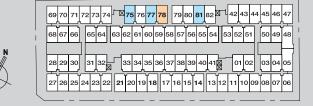

Lower Floor

69 70 71 72 73 74 \$\overline{\text{8}}\) 75 76 77 78 79 80 81 82 \$\overline{\text{82}}\] 42 43 44 45 46 47 68 67 66 65 64 63 62 61 60 59 58 57 56 55 54 53 52 51 50 49 48 28 29 30 31 32 \$\overline{\text{33}}\] 33 34 35 36 37 38 39 40 41 \$\overline{\text{93}}\] 01 02 03 04 05 27 26 25 24 23 22 21 20 19 18 17 16 15 14 13 12 11 10 09 08 07 06