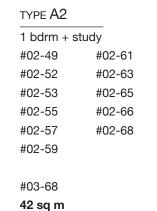

### TYPE A3

1 bdrm + study #02-50 #02-60 #02-51 #02-62 #02-54 #02-64 #02-56 #02-67 #02-58 42 sq m