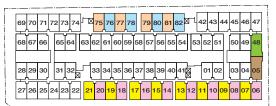

Lower Floor

69 70 71 72 73 74 \$\overline{\text{8}}\) 75 76 77 78 79 80 81 82 \$\overline{\text{82}}\] 42 43 44 45 46 47 68 67 66 65 64 63 62 61 60 59 58 57 56 55 54 53 52 51 50 49 48 28 29 30 31 32 \$\overline{\text{33}}\] 33 34 35 36 37 38 39 40 41 \$\overline{\text{93}}\] 01 02 03 04 05 27 26 25 24 23 22 21 20 19 18 17 16 15 14 13 12 11 10 09 08 07 06