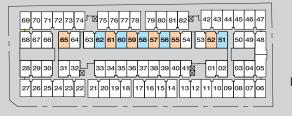

Lower Floor

69 70 71 72 73 74 \$\overline{\text{8}}\) 75 76 77 78 79 80 81 82 \$\overline{\text{82}}\] 42 43 44 45 46 47 68 67 66 65 64 63 62 61 60 59 58 57 56 55 54 53 52 51 50 49 48 28 29 30 31 32 \$\overline{\text{33}}\] 33 34 35 36 37 38 39 40 41 \$\overline{\text{93}}\] 01 02 03 04 05 27 26 25 24 23 22 21 20 19 18 17 16 15 14 13 12 11 10 09 08 07 06