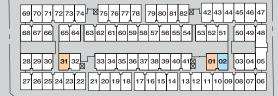

Lower Floor

69 70 71 72 73 74 \$\overline{\text{8}}\) 75 76 77 78 79 80 81 82 \$\overline{\text{82}}\] 42 43 44 45 46 47 68 67 66 65 64 63 62 61 60 59 58 57 56 55 54 53 52 51 50 49 48 28 29 30 31 32 \$\overline{\text{33}}\] 33 34 35 36 37 38 39 40 41 \$\overline{\text{93}}\] 01 02 03 04 05 27 26 25 24 23 22 21 20 19 18 17 16 15 14 13 12 11 10 09 08 07 06