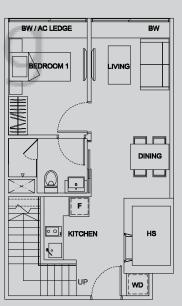

BEDROOM 1 LIVING BW/AC LEDGE BW

WD

Lower Floor

Architecture Scree

TYPE PHS3

2 bdrm + study #03-24

86 sq m

TYPE PHT