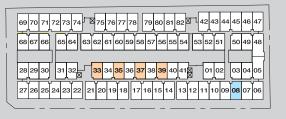

Lower Floor

69 70 71 72 73 74 \$\overline{\text{8}}\) 75 76 77 78 79 80 81 82 \$\overline{\text{82}}\] 42 43 44 45 46 47 68 67 66 65 64 63 62 61 60 59 58 57 56 55 54 53 52 51 50 49 48 28 29 30 31 32 \$\overline{\text{33}}\] 33 34 35 36 37 38 39 40 41 \$\overline{\text{93}}\] 01 02 03 04 05 27 26 25 24 23 22 21 20 19 18 17 16 15 14 13 12 11 10 09 08 07 06