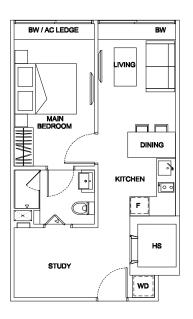

### TYPE A

42 sq m

1 bdrm + study #02-01 #02-34 #02-04 #02-36 #02-28 #02-38 #02-30 #02-40 #02-31 #03-28 #03-40