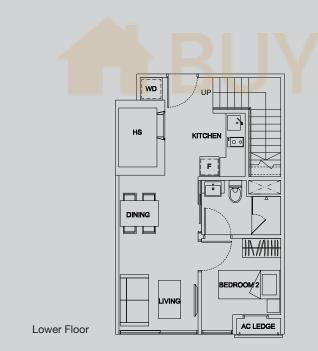

#02-48 58 sq m

WD

LIVING

BEDROOM 1

BALCONY

TYPE D1 2 bdrm #02-05 58 sq m

Note: Unit area includes a/c ledge &/or bw &/or void &/or roof terrace where applicable All plans are subject to amendments as approved by the relevant authorities.