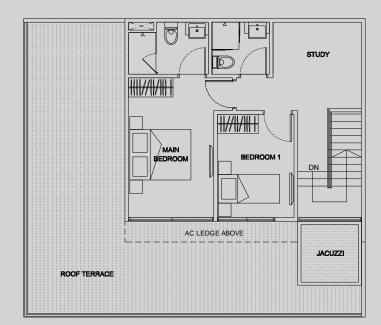

BEDROOM 2 MAIN BEDROOM AC LEDGE ABOVE JACUZZI ROOF TERRACE

TYPE PHH1

4 bdrm #03-50

120 sq m

Upper Floor

WD HS DINING 

KITCHEN DINING 

Lower Floor