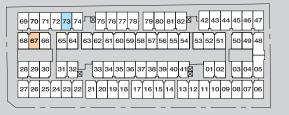

Lower Floor

69 70 71 72 73 74 \$\overline{\text{8}}\) 75 76 77 78 79 80 81 82 \$\overline{\text{82}}\] 42 43 44 45 46 47 68 67 66 65 64 63 62 61 60 59 58 57 56 55 54 53 52 51 50 49 48 28 29 30 31 32 \$\overline{\text{33}}\] 33 34 35 36 37 38 39 40 41 \$\overline{\text{93}}\] 01 02 03 04 05 27 26 25 24 23 22 21 20 19 18 17 16 15 14 13 12 11 10 09 08 07 06