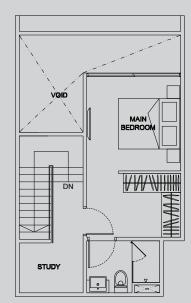

Upper Floor

TYPE PHP

3 bdrm + family

#03-30

128 sq m





ROOF TERRACE

AC LEDGE ABOVE

FAMILY AREA

DN

BEDROOM 1

Upper Floor

Lower Floor





TYPE PHP1

3 bdrm + family

#03-03

128 sq m

Upper Floor

Lower Floor



TYPE PHQ
2 bdrm + study
#03-04
95 sq m



Upper Floor

CONDO

AC LEDGE

AC LEDGE

BEDROOM2

HS

KITCHEN 

UP

Lower Floor



69 70 71 72 73 74 \$\overline{\text{8}}\) 75 76 77 78 79 80 81 82 \$\overline{\text{82}}\] 42 43 44 45 46 47 68 67 66 65 64 63 62 61 60 59 58 57 56 55 54 53 52 51 50 49 48 28 29 30 31 32 \$\overline{\text{33}}\] 33 34 35 36 37 38 39 40 41 \$\overline{\text{93}}\] 01 02 03 04 05 27 26 25 24 23 22 21 20 19 18 17 16 15 14 13 12 11 10 09 08 07 06



TYPE PHR

3 bdrm + study #03-67

140 sq m



Upper Floor

TYPE PHS

2 bdrm + study #03-73

86 sq m



Upper Floor









WAIN BEDROOM DN

STUDY

Upper Floor

TYPE PHS2

2 bdrm + study #03-23

86 sq m



Upper Floor



BUYCOND

BEDROOM 1 LIVING BW/AC LEDGE BW

WD

Lower Floor

Architecture Scree





TYPE PHS3

2 bdrm + study #03-24

86 sq m



TYPE PHT

3 bdrm + study #03-70

131 sq m



Upper Floor



BW / AC LEDGE BEDROOM 2 DINING WD Lower Floor

Upper Floor





PENTHOUSE

BEDROOM 1

BEDROOM 1

WOID

Upper Floor

TYPE PHV

2 bdrm #03-25

83 sq m



Upper Floor

# HS KITCHEN OO DINING DINING BEDROOM2 BW AC LEDGE

BUYCOND

Lower Floor

Architecture Screening

Lower Floor





TYPE PHW

3 bdrm + study

#03-29 **151 sq m** 

Upper Floor

Lower Floor



TYPE PHX

2 bdrm + study #03-32

94 sq m



Upper Floor

AC LEDGE

LIVING

BEDROOM 2

DINING

F

WD

UP

BUYCONDO.

DINING F. KITCHEN O