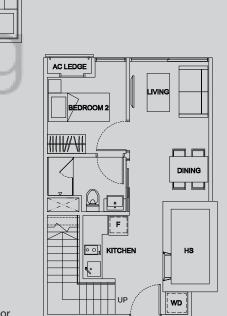

95 sq m

TYPE PHA1

2 bdrm + study #03-02

95 sq m

Upper Floor

Upper Floor

AC LEDGE

LIVING

BEDROOM 1

HS

KITCHEN

UP