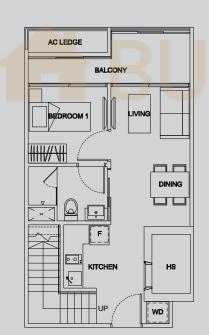

#02-48 58 sq m

WD

LIVING

BEDROOM 1

BALCONY

TYPE D1 2 bdrm #02-05 58 sq m

Note: Unit area includes a/c ledge &/or bw &/or void &/or roof terrace where applicable All plans are subject to amendments as approved by the relevant authorities.