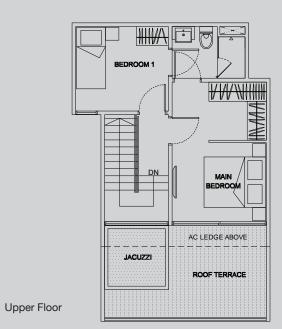

BEDROOM 2 MAIN BEDROOM AC LEDGE ABOVE JACUZZI ROOF TERRACE

TYPE PHH1

4 bdrm #03-50

120 sq m

Upper Floor

WD HS DINING 

KITCHEN DINING 

Lower Floor