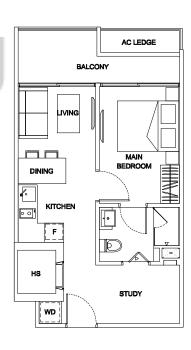

### TYPE A

42 sq m

1 bdrm + study #02-01 #02-34 #02-04 #02-36 #02-28 #02-38 #02-30 #02-40 #02-31 #03-28 #03-40