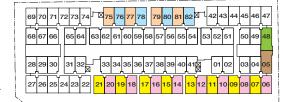

Lower Floor

69 70 71 72 73 74 \$\overline{\text{8}}\) 75 76 77 78 79 80 81 82 \$\overline{\text{82}}\] 42 43 44 45 46 47 68 67 66 65 64 63 62 61 60 59 58 57 56 55 54 53 52 51 50 49 48 28 29 30 31 32 \$\overline{\text{33}}\] 33 34 35 36 37 38 39 40 41 \$\overline{\text{93}}\] 01 02 03 04 05 27 26 25 24 23 22 21 20 19 18 17 16 15 14 13 12 11 10 09 08 07 06