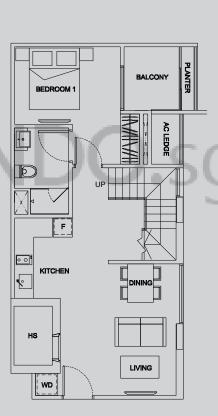

95 sq m

TYPE PHA1

2 bdrm + study #03-02

95 sq m

Upper Floor

Upper Floor

AC LEDGE

LIVING

BEDROOM 1

HS

KITCHEN

UP