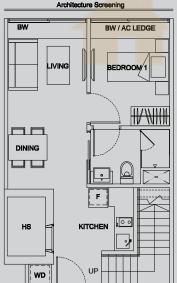

TYPE G

1 bdrm + study #02-32

42 sq m

Architecture Screening

TYPE PHA

2 bdrm + study

#03-01

#03-31

95 sq m

TYPE PHA1

2 bdrm + study #03-02

95 sq m

Upper Floor

Upper Floor

AC LEDGE

LIVING

BEDROOM 1

HS

KITCHEN

UP