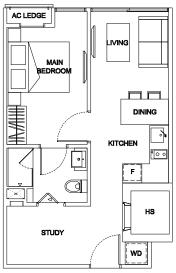

### TYPE A3

1 bdrm + study #02-50 #02-60 #02-51 #02-62 #02-54 #02-64 #02-56 #02-67 #02-58 42 sq m