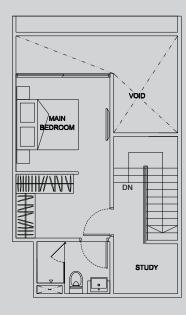

WAIN BEDROOM DN

STUDY

Upper Floor

TYPE PHS2

2 bdrm + study #03-23

86 sq m

Upper Floor

BUYCOND