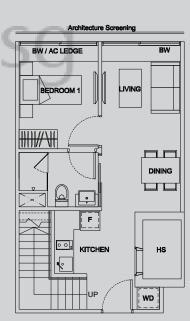

BEDROOM 1 LIVING BW/AC LEDGE BW

WD

Lower Floor

Architecture Scree

TYPE PHS3

2 bdrm + study #03-24

86 sq m

TYPE PHT