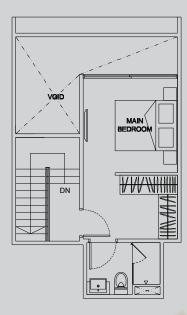

89 sq m

TYPE PHM

3 bdrm

#03-14 #03-18

89 sq m

Upper Floor

Lower Floor

Upper Floor

TYPE PHM1

3 bdrm

#03-13

#03-17

89 sq m

BEDROOM 1

MAIN BEDROOM

VOID