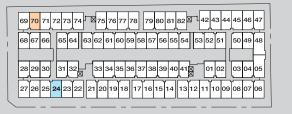

\$\overline{\text{8}}\) 75 76 77 78 79 80 81 82 \$\overline{\text{82}}\] 42 43 44 45 46 47 68 67 66 65 64 63 62 61 60 59 58 57 56 55 54 53 52 51 50 49 48 28 29 30 31 32 \$\overline{\text{33}}\] 33 34 35 36 37 38 39 40 41 \$\overline{\text{93}}\] 01 02 03 04 05 27 26 25 24 23 22 21 20 19 18 17 16 15 14 13 12 11 10 09 08 07 06



TYPE PHR

3 bdrm + study #03-67

140 sq m



Upper Floor

TYPE PHS

2 bdrm + study #03-73

86 sq m



Upper Floor









WAIN BEDROOM DN

STUDY

Upper Floor

TYPE PHS2

2 bdrm + study #03-23

86 sq m



Upper Floor



BUYCOND

BEDROOM 1 LIVING BW/AC LEDGE BW

WD

Lower Floor

Architecture Scree





TYPE PHS3

2 bdrm + study #03-24

86 sq m



TYPE PHT

3 bdrm + study #03-70

131 sq m



Upper Floor



BW / AC LEDGE BEDROOM 2 DINING WD Lower Floor

Upper Floor





PENTHOUSE

BEDROOM 1

BEDROOM 1

WOID

Upper Floor

TYPE PHV

2 bdrm #03-25

83 sq m



Upper Floor

# HS KITCHEN OO DINING DINING BEDROOM2 BW AC LEDGE

BUYCOND

Lower Floor

Architecture Screening

Lower Floor





TYPE PHW

3 bdrm + study

#03-29 **151 sq m** 

Upper Floor

Lower Floor



TYPE PHX

2 bdrm + study #03-32

94 sq m



Upper Floor

AC LEDGE

LIVING

BEDROOM 2

DINING

F

WD

UP

BUYCONDO.

DINING F. KITCHEN O

WD

AC LEDGE

Lower Floor



TYPE PHY

2 bdrm #03-71

83 sq m



BW / AC LEDGE

KITCHEN

| WD |

Upper Floor

## BW VING DINING

Lower Floor

BUYCONDO.sg