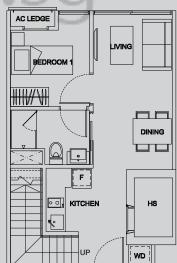

Lower Floor





TYPE PHN1

3 bdrm #03-78

90 sq m



TYPE PHO

2 bdrm + study

#03-75

#03-77

#03-81

87 sq m



Upper Floor

Lower Floor





Lower Floor



JOI

### TYPE PHO1

2 bdrm + study

#03-76

#03-80

#03-82

87 sq m



Upper Floor

Lower Floor

### TYPE PHO2

2 bdrm + study

#03-07 #03-15

#03-09 #03-19

#03-11

87 sq m



Upper Floor





Lower Floor







### TYPE PHO3

2 bdrm + study

#03-06 #03-16 #03-10 #03-20

#03-12

87 sq m



Upper Floor

TYPE PHP

3 bdrm + family

#03-30

128 sq m





ROOF TERRACE

AC LEDGE ABOVE

FAMILY AREA

DN

BEDROOM 1

Upper Floor

Lower Floor





TYPE PHP1

3 bdrm + family

#03-03

128 sq m

Upper Floor

Lower Floor



TYPE PHQ
2 bdrm + study
#03-04
95 sq m



Upper Floor

CONDO

AC LEDGE

AC LEDGE

BEDROOM2

HS

KITCHEN 

UP

Lower Floor



69 70 71 72 73 74 \$\overline{\text{8}}\) 75 76 77 78 79 80 81 82 \$\overline{\text{82}}\] 42 43 44 45 46 47 68 67 66 65 64 63 62 61 60 59 58 57 56 55 54 53 52 51 50 49 48 28 29 30 31 32 \$\overline{\text{33}}\] 33 34 35 36 37 38 39 40 41 \$\overline{\text{93}}\] 01 02 03 04 05 27 26 25 24 23 22 21 20 19 18 17 16 15 14 13 12 11 10 09 08 07 06



TYPE PHR

3 bdrm + study #03-67

140 sq m



Upper Floor

TYPE PHS

2 bdrm + study #03-73

86 sq m



Upper Floor









WAIN BEDROOM DN

STUDY

Upper Floor

TYPE PHS2

2 bdrm + study #03-23

86 sq m



Upper Floor



BUYCOND

BEDROOM 1 LIVING BW/AC LEDGE BW

WD

Lower Floor

Architecture Scree





TYPE PHS3

2 bdrm + study #03-24

86 sq m



TYPE PHT

3 bdrm + study #03-70

131 sq m



Upper Floor



BW / AC LEDGE BEDROOM 2 DINING WD Lower Fl