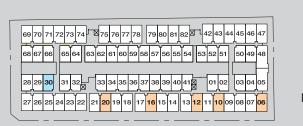

Lower Floor

69 70 71 72 73 74 \$\overline{\text{8}}\) 75 76 77 78 79 80 81 82 \$\overline{\text{82}}\] 42 43 44 45 46 47 68 67 66 65 64 63 62 61 60 59 58 57 56 55 54 53 52 51 50 49 48 28 29 30 31 32 \$\overline{\text{33}}\] 33 34 35 36 37 38 39 40 41 \$\overline{\text{93}}\] 01 02 03 04 05 27 26 25 24 23 22 21 20 19 18 17 16 15 14 13 12 11 10 09 08 07 06