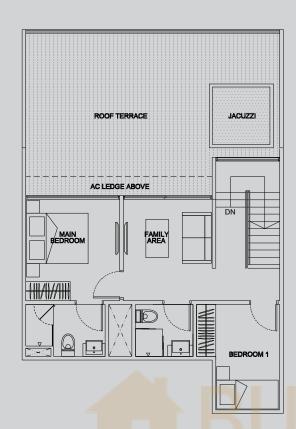

BEDROOM 2 MAIN BEDROOM AC LEDGE ABOVE JACUZZI ROOF TERRACE

TYPE PHH1

4 bdrm #03-50

120 sq m

Upper Floor

WD HS DINING 

KITCHEN DINING 

Lower Floor

#03-30

128 sq m

ROOF TERRACE

AC LEDGE ABOVE

FAMILY AREA

DN

BEDROOM 1

Upper Floor