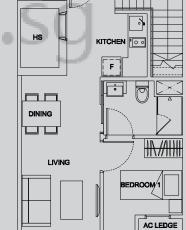

es.

MAIN BEDROOM



1 bdrm + study

#02-69

#02-71

#02-73

#03-69 **44 sq m** 



### TYPE E1

1 bdrm + study #02-70

#02-70

#02-74

44 sq m



### TYPE E2

1 bdrm + study

#02-23 #02-25

#02-27

#03-27

44 sq m



### TYPE E3

1 bdrm + study #02-22

#02-24

#02-26

44 sq m



TYPE F

1 bdrm + study #02-41

#03-41 **38 sq m** 



TYPE G

1 bdrm + study #02-32

42 sq m



Architecture Screening





TYPE PHA

2 bdrm + study

#03-01

#03-31

95 sq m



TYPE PHA1

2 bdrm + study #03-02

95 sq m



Upper Floor

Upper Floor



AC LEDGE

LIVING

BEDROOM 1

HS

KITCHEN

UP





### TYPE PHB

2 bdrm + study

#03-52 #03-59 #03-55 #03-61 #03-57 #03-65

90 sq m



Upper Floor

### TYPE PHB1

2 bdrm + study

#03-51 #03-60

#03-56 #03-62

#03-58

90 sq m



Upper Floor



DINING LIVING Lower Floor





TYPE PHC
3 bdrm
#03-53
#03-63
92 sq m



Lower Floor

TYPE PHC1

3 bdrm #03-54

#03-64

92 sq m



Upper Floor







### TYPE PHD

2 bdrm + study

#03-42

#03-44

#03-46

87 sq m



Upper Floor

### TYPE PHD1

2 bdrm + study

#03-43

#03-47

87 sq m



Upper Floor



<del>||/\\||||</del> пп KITCHEN WD

AC LEDGE

Lower Floor

Lower Floor

PENTHOUS

TYPE PHF

2 bdrm + study

#03-34

#03-36

#03-38

75 sq m



Upper Floor





Lower Floor

Upper Floor

Lower Floor



### TYPE PHF1

2 bdrm + study

#03-33

#03-35

#03-37

#03-39

75 sq m



Upper Floor

### TYPE PHG

2 bdrm #03-08

84 sq m



Upper Floor



YCONDO.s







TYPE PHH 4 bdrm #03-66 120 sq m

Upper Floor

Lower Floor

BEDROOM 2 MAIN BEDROOM AC LEDGE ABOVE JACUZZI ROOF TERRACE

TYPE PHH1

4 bdrm #03-50

120 sq m



Upper Floor