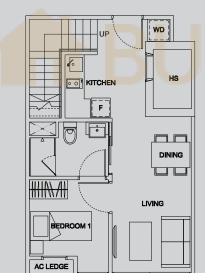

#02-48 58 sq m

WD

LIVING

BEDROOM 1

BALCONY

TYPE D1 2 bdrm #02-05 58 sq m

Note: Unit area includes a/c ledge &/or bw &/or void &/or roof terrace where applicable All plans are subject to amendments as approved by the relevant authorities.