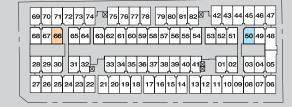

Lower Floor

69 70 71 72 73 74 \$\overline{\text{8}}\) 75 76 77 78 79 80 81 82 \$\overline{\text{82}}\] 42 43 44 45 46 47 68 67 66 65 64 63 62 61 60 59 58 57 56 55 54 53 52 51 50 49 48 28 29 30 31 32 \$\overline{\text{33}}\] 33 34 35 36 37 38 39 40 41 \$\overline{\text{93}}\] 01 02 03 04 05 27 26 25 24 23 22 21 20 19 18 17 16 15 14 13 12 11 10 09 08 07 06