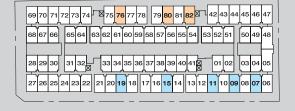

Lower Floor

69 70 71 72 73 74 \$\overline{\text{8}}\) 75 76 77 78 79 80 81 82 \$\overline{\text{82}}\] 42 43 44 45 46 47 68 67 66 65 64 63 62 61 60 59 58 57 56 55 54 53 52 51 50 49 48 28 29 30 31 32 \$\overline{\text{33}}\] 33 34 35 36 37 38 39 40 41 \$\overline{\text{93}}\] 01 02 03 04 05 27 26 25 24 23 22 21 20 19 18 17 16 15 14 13 12 11 10 09 08 07 06