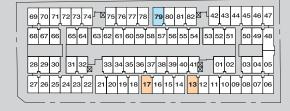

Lower Floor

69 70 71 72 73 74 \$\overline{\text{8}}\) 75 76 77 78 79 80 81 82 \$\overline{\text{82}}\] 42 43 44 45 46 47 68 67 66 65 64 63 62 61 60 59 58 57 56 55 54 53 52 51 50 49 48 28 29 30 31 32 \$\overline{\text{33}}\] 33 34 35 36 37 38 39 40 41 \$\overline{\text{93}}\] 01 02 03 04 05 27 26 25 24 23 22 21 20 19 18 17 16 15 14 13 12 11 10 09 08 07 06