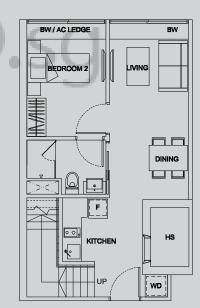

#02-48 58 sq m

WD

LIVING

BEDROOM 1

BALCONY

TYPE D1 2 bdrm #02-05 58 sq m

Note: Unit area includes a/c ledge &/or bw &/or void &/or roof terrace where applicable All plans are subject to amendments as approved by the relevant authorities.

BEDROOM 1

HS

KITCHEN

UP