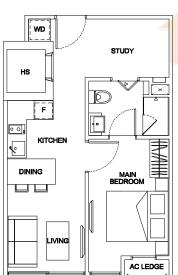

## TYPE A1 1 bdrm + study #02-02 #02-35 #02-03 #02-37 #02-29 #02-39 #02-33 42 sq m