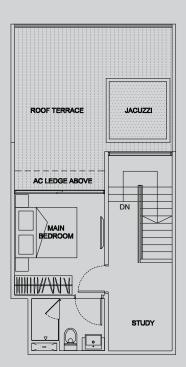

### TYPE PHG

2 bdrm #03-08

84 sq m

Upper Floor

YCONDO.s

TYPE PHH 4 bdrm #03-66 120 sq m

Upper Floor

Lower Floor

BEDROOM 2 MAIN BEDROOM AC LEDGE ABOVE JACUZZI ROOF TERRACE

TYPE PHH1

4 bdrm #03-50

120 sq m

Upper Floor

WD HS DINING 

KITCHEN DINING 

Lower Floor