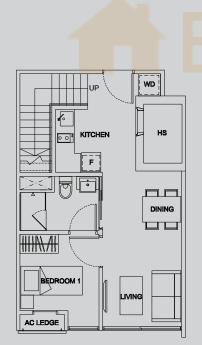

#02-48 58 sq m

WD

LIVING

BEDROOM 1

BALCONY

TYPE D1 2 bdrm #02-05 58 sq m

Note: Unit area includes a/c ledge &/or bw &/or void &/or roof terrace where applicable All plans are subject to amendments as approved by the relevant authorities.