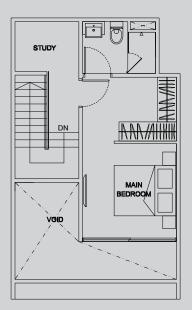

REA

DN

BEDROOM 1

Upper Floor

Lower Floor





TYPE PHP1

3 bdrm + family

#03-03

128 sq m

Upper Floor

Lower Floor



TYPE PHQ
2 bdrm + study
#03-04
95 sq m



Upper Floor

CONDO

AC LEDGE

AC LEDGE

BEDROOM2

HS

KITCHEN 

UP

Lower Floor



69 70 71 72 73 74 \$\overline{\text{8}}\) 75 76 77 78 79 80 81 82 \$\overline{\text{82}}\] 42 43 44 45 46 47 68 67 66 65 64 63 62 61 60 59 58 57 56 55 54 53 52 51 50 49 48 28 29 30 31 32 \$\overline{\text{33}}\] 33 34 35 36 37 38 39 40 41 \$\overline{\text{93}}\] 01 02 03 04 05 27 26 25 24 23 22 21 20 19 18 17 16 15 14 13 12 11 10 09 08 07 06



TYPE PHR

3 bdrm + study #03-67

140 sq m



Upper Floor

TYPE PHS

2 bdrm + study #03-73

86 sq m



Upper Floor









WAIN BEDROOM DN

STUDY

Upper Floor

TYPE PHS2

2 bdrm + study #03-23

86 sq m



Upper Floor



BUYCOND

BEDROOM 1 LIVING BW/AC LEDGE BW

WD

Lower Floor

Architecture Scree





TYPE PHS3

2 bdrm + study #03-24

86 sq m



TYPE PHT

3 bdrm + study #03-70

131 sq m



Upper Floor



BW / AC LEDGE BEDROOM 2 DINING WD Lower Floor

Upper Floor





PENTHOUSE

BEDROOM 1

BEDROOM 1

WOID

Upper Floor

TYPE PHV

2 bdrm #03-25

83 sq m



Upper Floor

# HS KITCHEN OO DINING DINING BEDROOM2 BW AC LEDGE

BUYCOND

Lower Floor

Architecture Screening

Lower Floor





TYPE PHW

3 bdrm + study

#03-29 **151 sq m** 

Upper Floor

Lower Floor



TYPE PHX

2 bdrm + study #03-32

94 sq m



Upper Floor

AC LEDGE

LIVING

BEDROOM 2

DINING

F

WD

UP

BUYCONDO.

DINING F. KITCHEN O

WD

AC LEDGE

Lower Floor



TYPE PHY

2 bdrm #03-71

83 sq m



BW / AC LEDGE

KITCHEN

| WD |

Upper