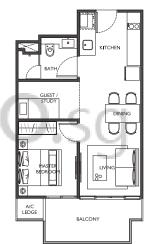

# 2 Compact (I+I Bedroom)

Type: A2G-A

(1st storey with PES facing Bartley Road)

#### Area: 56 sqm

#01-24

13 Bartley Road, Singapore 539789