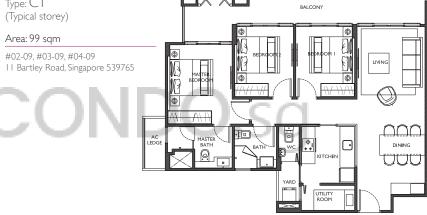

## 3 Deluxe (3 Bedroom)

Туре: СІ С (1st storey)

Area: 106 sqm

#01-09

I I Bartley Road, Singapore 539765

Туре: СТ (Typical storey)

Area: 99 sqm