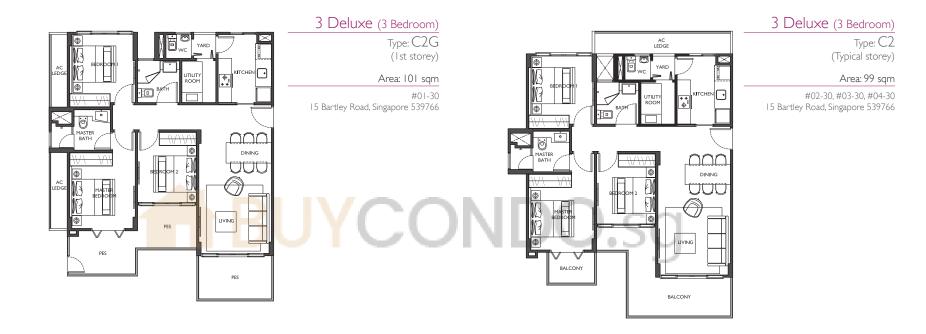

## 3 Deluxe (3 Bedroom)

Type: C3G (1st storey)

#### Area: 102 sqm

#01-29

15 Bartley Road, Singapore 539766

## 3 Deluxe (3 Bedroom)

Туре: СЗ (Typical storey)

#### Area: 98 sqm