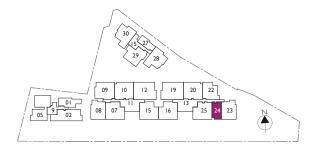

# 2 Compact (I+I Bedroom)

Type: A2G-A

(1st storey with PES facing Bartley Road)

#### Area: 56 sqm

#01-24

13 Bartley Road, Singapore 539789

## 2 Compact (I+I Bedroom)

Type: A2G-B

(1st storey with PES facing Bartley Road)

#### Area: 53 sqm

#01-25

13 Bartley Road, Singapore 539789