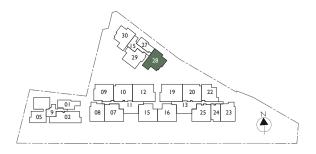

## 3 Deluxe (3 Bedroom)

Type: C3G (1st storey)

#### Area: 102 sqm

#01-29

15 Bartley Road, Singapore 539766