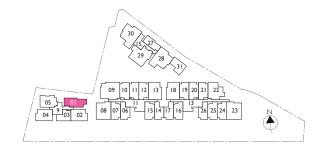

2-05, #03-05, #04-05 9 Bartley Road, Singapore 539763









# 2 Deluxe (2 Bedroom)

Type: B2G (1st storey)

#### Area: 74 sqm

#01-04 9 Bartley Road, Singapore 539763

# 2 Deluxe (2 Bedroom)

Type: B2 (Typical storey)

#### Area: 62 sqm

#02-04, #03-04, #04-04 9 Bartley Road, Singapore 539763

DINING

JYCON





# 2 Deluxe (2 Bedroom)

Type: B3G (1st storey)

#### Area: 74 sqm

#01-02

9 Bartley Road, Singapore 539763



## 2 Deluxe (2 Bedroom)

Type: B3 (Typical storey)

#### Area: 65 sqm

#02-02, #03-02, #04-02 9 Bartley Road, Singapore 539763









# 2 Deluxe (2 Bedroom)

Type: B4G (1st storey)

#### Area: 75 sqm

#01-01

9 Bartley Road, Singapore 539763



# 2 Deluxe (2 Bedroom)

Type: B4 (Typical storey)

## Area: 60 sqm

#02-01, #03-01, #04-01 9 Bartley Road, Singapore 539763





# 3 Compact (2+1 Bedroom)

Type: B5G (1st storey)

#### Area: 83 sqm

#01-08

I I Bartley Road, Singapore 539765





Type: B5 (Typical storey)

Area: 78 sqm

#02-08, #03-08, #04-08
11 Bartley Road, Singapore 539765









# 3 Compact (2+1 Bedroom)

Type: B6G (mirror-image of B5) (1st storey)

#### Area: 83 sqm

#01-2

13 Bartley Road, Singapore 539789



# 3 Compact (2+1 Bedroom)

Type: B7G (1st storey)

#### Area: 76 sqm

#01-18

13 Bartley Road, Singapore 539789



## 3 Compact (2+1 Bedroom)

Type: B6 (mirror-image of B5) (Typical storey)

#### Area: 78 sqm

#02-23, #03-23, #04-23 I 3 Bartley Road, Singapore 539789



# 3 Compact (2+1 Bedroom)

Type: B7 (Typical storey)

#### Area: 73 sqm

#02-18, #03-18, #04-18 13 Bartley Road, Singapore 539789





# 3 Compact (2+1 Bedroom)

Typ