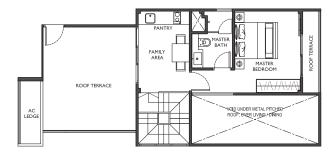

# 4 Compact (3+1 bedroom)

Type: CIPH (5th storey)

#### Area: 167 sqm

#05-09

Upper Storey