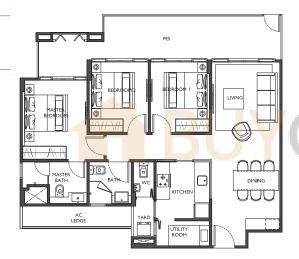

## 3 Deluxe (3 Bedroom)

Туре: СІ С (1st storey)

Area: 106 sqm

#01-09

I I Bartley Road, Singapore 539765

Туре: СТ (Typical storey)

Area: 99 sqm