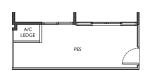

# 2 Compact (I+I Bedroom)

Type: A2G-A

(1st storey with PES facing Bartley Road)

#### Area: 56 sqm

#01-24

13 Bartley Road, Singapore 539789