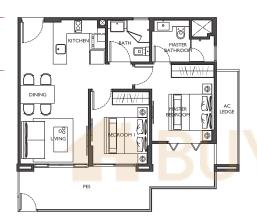

(1st storey)

#### Area: 51 sgm

#01-26

13 Bartley Road, Singapore 539789



#### I Classic (I Bedroom)

Type: A7 (Typical storey)

#### Area: 47 sqm

#02-26, #03-26, #04-26,











## 2 Deluxe (2 Bedroom)

Type: BIG (1st storey)

#### Area: 77 sqm

#01-05

9 Bartley Road, Singapore 539763



## 2 Deluxe (2 Bedroom)

Type: B I (Typical storey)

#### Area: 68 sqm

#02-05, #03-05, #04-05 9 Bartley Road, Singapore 539763









# 2 Deluxe (2 Bedroom)

Type: B2G (1st storey)

#### Area: 74 sqm

#01-04 9 Bartley Road, Singapore 539763

# 2 Deluxe (2 Bedroom)

Type: B2 (Typical storey)

#### Area: 62 sqm

#02-04, #03-04, #04-04 9 Bartley Road, Singapore 539763

DINING

JYCON





# 2 Deluxe (2 Bedroom)

Type: B3G (1st storey)

#### Area: 74 sqm

#01-02

9 Bartley Road, Singapore 539763



## 2 Deluxe (2 Bedroom)

Type: B3 (Typical storey)

#### Area: 65 sqm

#02-02, #03-02, #04-02 9 Bartley Road, Singapore 539763









# 2 Deluxe (2 Bedroom)

Type: B4G (1st storey)

#### Area: 75 sqm

#01-01

9 Bartley Road, Singapore 539763



# 2 Deluxe (2 Bedroom)

Type: B4 (Typical storey)

## Area: 60 sqm

#02-01, #03-01, #04-01 9 Bartley Road, Singapore 539763





# 3 Compact (2+1 Bedroom)

Type: B5G (1st storey)

#### Area: 83 sqm

#01-08

I I Bartley Road, Singapore 539765





Type: B5 (Typical storey)

Area: 78 sqm

#02-08, #03-08, #04-08
11 Bartley Road, Singapore 539765









# 3 Compact (2+1 Bedroom)

Type: B6G (mirror-image of B5) (1st storey)

#### Area: 83 sqm

#01-2

13 Bartley Road, Singapore 539789



# 3 Compact (2+1 Bedroom)

Type: B7G (1st storey)

#### Area: