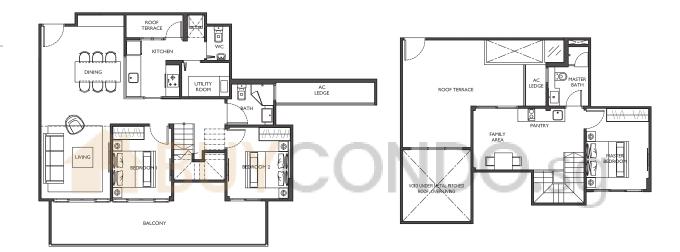

# 4 Compact (3+1 Bedroom)

Type: C10PH (5th storey)

Area: 139 sqm

#05-22

13 Bartley Road, Singapore 539789

Lower Storey

Upper Storey

# 4 Compact (3+1 Bedroom)

Type: CTPH (mirror-image of C2PH) (5th storey)

#### Area: 145 sqm

#05-28

15 Bartley Road, Singapore 539766

Lower Storey

Upper Storey