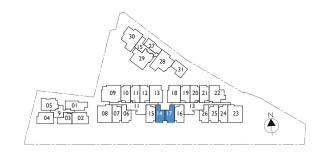

# I Classic (I Bedroom)

Type: AIG (Ist storey)

#### Area: 56 sgm

#01-03

9 Bartley Road, Singapore 539763

# I Classic (I Bedroom)

Type: A I (Typical storey)

#### Area: 45 sgm

#02-03, #03-03, #04-03 9 Bartley Road, Singapore 539763

# 2 Compact (I+I Bedroom)

Type: A2G-A

(1st storey with PES facing Bartley Road)

#### Area: 56 sqm

#01-24

13 Bartley Road, Singapore 539789

## 2 Compact (I+I Bedroom)

Type: A2G-B

(1st storey with PES facing Bartley Road)

#### Area: 53 sqm

#01-25

13 Bartley Road, Singapore 539789

# 2 Compact (I+I Bedroom)

Type: A2G-C

(1st storey with PES facing pool)

#### Area: 53 sqm

#01-20

# 2 Compact (I+I Bedroom)

Туре: A2G-D

(1st storey with PES facing pool)

#### Area: 53 sqm

#01-12

II Bartley Road, Singapore 539765

#01-21

13 Bartley Road, Singapore 539789

# 2 Compact (I+I Bedroom)

Туре: А2-В (Typical storey)

#### Area: 52 sqm

#02-24, #03-24, #04-24 13 Bartley Road, Singapore 539789

# 2 Compact (I+I Bedroom)

Type: A2G-E

(1st storey with PES facing bartley road)

#### Area: 53 sqm

#01-16

13 Bartley Road, Singapore 539789

## 2 Compact (I+I Bedroom)

Туре: А2-С (Typical storey)

#### Area: 52 sqm

#02-12, #03-12, #04-12 I I Bartley Road, Singapore 539765 #02-20, #03-20, #04-20 13 Bartley Road, Singapore 539789

# 2 Compact (I+I Bedroom)

Type: A2-A (Typical storey)

#### Area: 52 sqm

#02-16, #02-21, #02-25

#03-16, #03-21, #03-25 #04-16, #04-21, #04-25

#### 2 Compact (I+I Bedroom)

Type: A3G-A (mirror-image of A2) (1st storey with PES facing Bartley Road)

#### Area: 56 sqm

#01-07

II Bartley Road, Singapore 539765

# 2 Compact (I+I Bedroom)

Type: A3G-D (mirror-image of A2) (1st storey with PES facing Bartley Road)

#### Area: 55 sgm

#01-15

I I Bartley Road, Singapore 539765

## 2 Compact (I+I Bedroom)

Type: A3G-B (mirror-image of A2) (1st storey with PES facing pool)

#### Area: 53 sqm

#01-10

II Bartley Road, Singapore 539765

#01-19

13 Bartley Road, Singapore 539789

## 2 Compact (I+I Bedroom)

Type: A3-A (mirror-image of A2) (Typical storey)

#### Area: 52 sqm

#02-07, #02-10, #02-15

#03-07, #03-10, #03-15 #04-07, #04-10, #04-15

I I Bartley Road, Singapore 539765

# 2 Compact (I+I Bedroom)

Type: A3G-C (mirror-image of A2) (1st storey with PES facing pool)

#### Area: 53 sqm

#01-11

I I Bartley Road, Singapore 539765

#### 2 Compact (I+I Bedroom)

Type: A3-B (mirror-image of A2) (Typical storey)

#### Area: 52 sgm

#02-11. #03-11. #04-11

I I Bartley Road, Singapore 539765

#02-19, #03-19, #04-19

## I Classic (I Bedroom)

Type: A4 (Typical storey)

#### Area: 50 sqm

#02-14, #03-14, #04-14 11 Bartley Road, Singapore 539765

# I Classic (I Bedroom)

Type: A5 (mirror-image of A4) (Typical storey)

#### Area: 50 sqm

#02-17, #03-17, #04-17 13 Bartley Road, Singapore 539789

BALCONY

KITCHEN

AC LEDGE

# I Classic (I Bedroom)

Type: A6G (1st storey)

#### Area: 52 sgm

#01-06

I I Bartley Road, Singapore 539765

# I Classic (I Bedroom)

Type: A6 (Typical storey)

#### Area: 48 sqm

#02-06, #03-06, #04-06

I Bartley Road, Singapore 539765

# I Classic (I Bedroom)

Type: A7G (1st storey)

#### Area: 51 sgm

#01-26

13 Bartley Road, Singapore 539789

#### I Classic (I Bedroom)

Type: A7 (Typical storey)

#### Area: 47 sqm

#02-26, #03-26, #04-26,

## 2 Deluxe (2 Bedroom)

Type: BIG (1st storey)

#### Area: 77 sqm

#01-05

9 Bartley Road, Singapore 539763

## 2 Deluxe (2 Bedroom)

Type: B I (Typical storey)

#### Area: 68 sqm

#02-05, #03-05, #04-05 9 Bartley Road, Singapore 539763

# 2 Deluxe (2 Bedroom)

Type: B2G (1st storey)

#### Area: 74 sqm

#01-04 9 Bartley Road, Singapore 539763

# 2 Deluxe (2 Bedroom)

Type: B2 (Typical storey)

#### Area: 62 sqm

#02-04, #03-04, #04-04 9 Bartley Road, Singapore 539763

DINING

JYCON

# 2 Deluxe (2 Bedroom)

Type: B3G (1st storey)

#### Area: 74 sqm

#01-02

9 Bartley Road, Singapore 539763

## 2 Deluxe (2 Bedroom)

Type: B3 (Typical storey)

#### Area: 65 sqm

#02-02, #03-02, #04-02 9 Bartley Road, Singapore 539763

# 2 Deluxe (2 Bedroom)

Type: B4G (1st storey)

#### Area: 75 sqm

#01-01

9 Bartley Road, Singapore 539763

# 2 Deluxe (2 Bedroom)

Type: B4 (Typical storey)

## Area: 60 sqm

#02-01, #03-01, #04-01 9 Bartley Road, Singapore 539763

# 3 Compact (2+1 Bedroom)

Type: B5G (1st storey)

#### Area: 83 sqm

#01-08

I I Bartley Road, Singapore 539765

Type: B5 (Typical storey)

Area: 78 sqm

#02-08, #03-08, #04-08
11 Bartley Road, Singapore 539765

# 3 Compact (2+1 Bedroom)

Type: B6G (mirror-image of B5) (1st storey)

#### Area: 83 sqm

#01-2

13 Bartley Road, Singapore 539789

# 3 Compact (2+1 Bedroom)

Type: B7G (1st storey)

#### Area: 76 sqm

#01-18

13 Bartley Road, Singapore 539789

## 3 Compact (2+1 Bedroom)

Type: B6 (mirror-image of B5) (Typical storey)

#### Area: 78 sqm

#02-23, #03-23, #04-23 I 3 Bartley Road, Singapore 539789

# 3 Compact (2+1 Bedroom)

Type: B7 (Typical storey)

#### Area: 73 sqm

#02-18, #03-18, #04-18 13 Bartley Road, Singapore 539789

# 3 Compact (2+1 Bedroom)

Type: B8G (1st storey)

#### Area: 76 sgm

#01-13

11 Bartley Road, Singapore 539765

## 3 Compact (2+1 Bedroom)

Type: B8 (Typical storey)

#### Area: 73 sqm

#02-13, #03-13, #04-13 11 Bartley Road, Singapore 539765

## 3 Deluxe (3 Bedroom)

Туре: СІ С (1st storey)

Area: 106 sqm

#01-09

I I Bartley Road, Singapore 539765

Туре: СТ (Typical storey)

Area: 99 sqm

## 3 Deluxe (3 Bedroom)

Type: C3G (1st storey)

#### Area: 102 sqm

#01-29

15 Bartley Road, Singapore 539766

## 3 Deluxe (3 Bedroom)

Туре: СЗ (Typical storey)

#### Area: 98 sqm