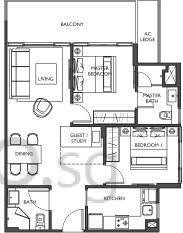

# 3 Compact (2+1 Bedroom)

Type: B5G (1st storey)

#### Area: 83 sqm

#01-08

I I Bartley Road, Singapore 539765

Type: B5 (Typical storey)

Area: 78 sqm

#02-08, #03-08, #04-08
11 Bartley Road, Singapore 539765