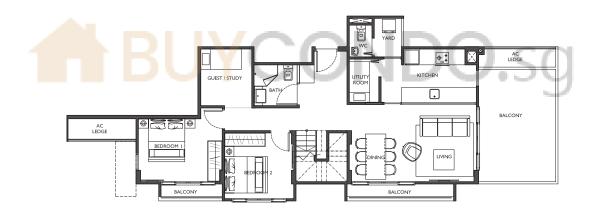

# 4 Compact (3+1 Bedroom)

Type: C2PH (5th storey)

#### Area: 146 sqm

#05-30

15 Bartley Road, Singapore 539766

Lower Storey