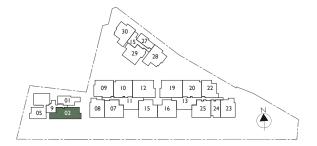

st storey)

#### Area: 102 sqm

#01-29

15 Bartley Road, Singapore 539766



## 3 Deluxe (3 Bedroom)

Туре: СЗ (Typical storey)

#### Area: 98 sqm













# 2 Deluxe (2 Bedroom)

Type: AIPH (5th storey)

#### Area: 84 sqm

#05-24







# 3 Compact (2+1 Bedroom)

Type: BIPH (5th storey + attic)

Area: 109 sqm

#05-01







# 4 Compact (3+1 bedroom)

Type: CIPH (5th storey)

#### Area: 167 sqm

#05-09







Upper Storey







# 4 Compact (3+1 Bedroom)

Type: C2PH (5th storey)

#### Area: 146 sqm

#05-30

15 Bartley Road, Singapore 539766

Lower Storey







# 4 Compact (3+1 Bedroom)

Type: C3PH (5th storey)

#### Area: 158 sqm

#05-29

15 Bartley Road, Singapore 539766



Lower Storey







4 Compact (3+1 Bedroom)

Type: C5PH (5th storey)

Area: 186 sqm

#05-02



Upper Storey





Lower Storey







3 Deluxe (3 Bedroom)

Type: C6PH (5th storey)

Area: 151 sqm

#05-08

I I Bartley Road, Singapore 539765

Lower Storey





# 3 Deluxe (3 Bedroom)

Type: C7PH (5th storey)

Area: 172 sqm

#05-07

I I Bartley Road, Singapore 539765



Lower Storey









4 Compact (3+1 Bedroom)

Type: C8PH (5th storey)

Area: 161 sqm

#05-10

I I Bartley Road, Singapore 539765

Lower Storey





# 4 Compact (3+1 Bedroom)

Type: C9PH (5th storey)

#### Area: 159 sqm

#05-12

I I Bartley Road, Singapore 539765



Lower Storey







# 4 Compact (3+1 Bedroom)

Type: C10PH (5th storey)

Area: 139 sqm

#05-22

13 Bartley Road, Singapore 539789

Lower Storey

Upper Storey





# 4 Compact (3+1 Bedroom)

Type: CTPH (mirror-image of C2PH) (5th storey)

#### Area: 145 sqm

#05-28

15 Bartley