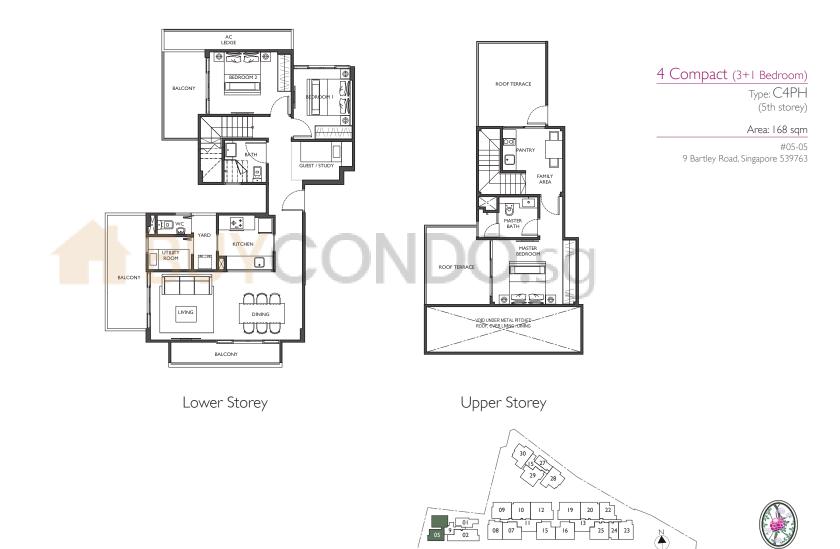

Туре: СТ (Typical storey)

Area: 99 sqm













## 3 Deluxe (3 Bedroom)

Type: C3G (1st storey)

#### Area: 102 sqm

#01-29

15 Bartley Road, Singapore 539766



## 3 Deluxe (3 Bedroom)

Туре: СЗ (Typical storey)

#### Area: 98 sqm













# 2 Deluxe (2 Bedroom)

Type: AIPH (5th storey)

#### Area: 84 sqm

#05-24







# 3 Compact (2+1 Bedroom)

Type: BIPH (5th storey + attic)

Area: 109 sqm

#05-01







# 4 Compact (3+1 bedroom)

Type: CIPH (5th storey)

#### Area: 167 sqm

#05-09







Upper Storey







# 4 Compact (3+1 Bedroom)

Type: C2PH (5th storey)

#### Area: 146 sqm

#05-30

15 Bartley Road, Singapore 539766

Lower Storey







# 4 Compact (3+1 Bedroom)

Type: C3PH (5th storey)

#### Area: 158 sqm

#05-29

15 Bartley Road, Singapore 539766



Lower Storey







4 Compact (3+1 Bedroom)

Type: C5PH (5th storey)

Area: 186 sqm

#05-02



Upper Storey





Lower Storey







3 Deluxe (3 Bedroom)

Type: C6PH (5th storey)

Area: 151 sqm

#05-08

I I Bartley Road, Singapore 539765

Lower Storey





# 3 Deluxe (3 Bedroom)

Type: C7PH (5th storey)

Area: 172 sqm

#05-07

I I Bartley Road, Singapore 539765



Lower Storey









4 Compact (3+1 Bedroom)

Type: C8PH (5th storey)

Area: 161 sqm

#05-10

I I Bartley Road, Singapore 539765

Lower Storey





# 4 Compact (3+1 Bedroom)

Type: C9PH (5th storey)

#### Area: 159 sqm

#05-12

I I Bartley Road, Singapore 539765



Lower Storey







# 4 Compact (3+1 Bedroom)

Type: C10PH (5th storey)

Area: 139 sqm

#05-22

13 Bartley Road, Singapore 539789

Lower Storey

Upper Storey





# 4 Compact (3+1 Bedr