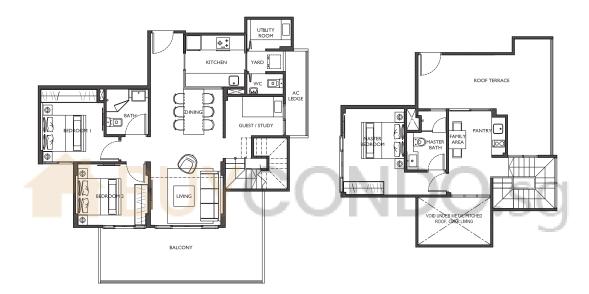

# 4 Compact (3+1 bedroom)

Type: CIPH (5th storey)

#### Area: 167 sqm

#05-09

Upper Storey