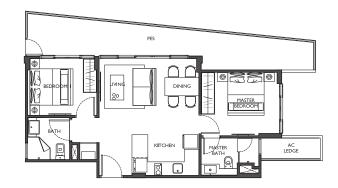

# 2 Compact (I+I Bedroom)

Type: A2G-A

(1st storey with PES facing Bartley Road)

#### Area: 56 sqm

#01-24

13 Bartley Road, Singapore 539789