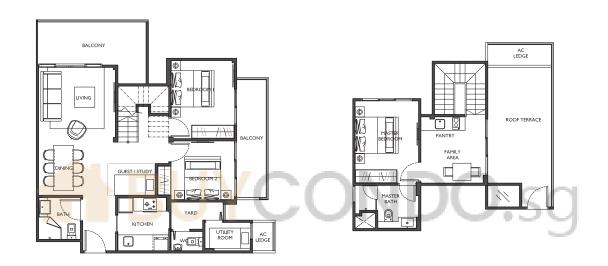

## 3 Deluxe (3 Bedroom)

Туре: СІ С (1st storey)

Area: 106 sqm

#01-09

I I Bartley Road, Singapore 539765

Туре: СТ (Typical storey)

Area: 99 sqm