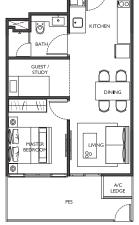

# I Classic (I Bedroom)

Type: AIG (Ist storey)

#### Area: 56 sgm

#01-03

9 Bartley Road, Singapore 539763