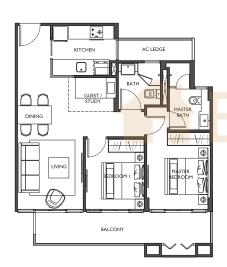

## 2 Deluxe (2 Bedroom)

Type: BIG (1st storey)

#### Area: 77 sqm

#01-05

9 Bartley Road, Singapore 539763