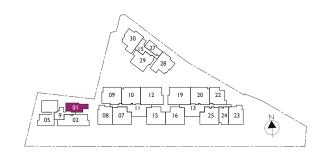

# 3 Deluxe (3 Bedroom)

Type: LOFT (1st & 2nd)

#### Area: 114 sqm

#01-31

15 Bartley Road, Singapore 539766

Lower Storey