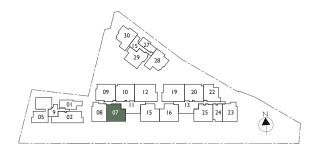

#### Area: 145 sqm

#05-28

15 Bartley Road, Singapore 539766

Lower Storey

Upper Storey