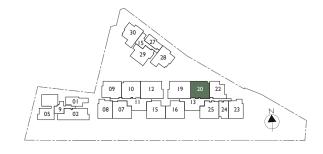

## 3 Deluxe (3 Bedroom)

Туре: СІ С (1st storey)

Area: 106 sqm

#01-09

I I Bartley Road, Singapore 539765

Туре: СТ (Typical storey)

Area: 99 sqm

## 3 Deluxe (3 Bedroom)

Type: C3G (1st storey)

#### Area: 102 sqm

#01-29

15 Bartley Road, Singapore 539766