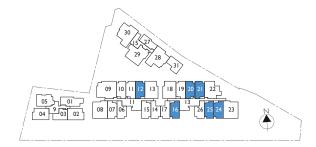

Compact (I+I Bedroom)

Туре: A2G-D

(1st storey with PES facing pool)

#### Area: 53 sqm

#01-12

II Bartley Road, Singapore 539765

#01-21

13 Bartley Road, Singapore 539789



# 2 Compact (I+I Bedroom)

Туре: А2-В (Typical storey)

#### Area: 52 sqm

#02-24, #03-24, #04-24 13 Bartley Road, Singapore 539789



# 2 Compact (I+I Bedroom)

Type: A2G-E

(1st storey with PES facing bartley road)

#### Area: 53 sqm

#01-16

13 Bartley Road, Singapore 539789



## 2 Compact (I+I Bedroom)

Туре: А2-С (Typical storey)

#### Area: 52 sqm

#02-12, #03-12, #04-12 I I Bartley Road, Singapore 539765 #02-20, #03-20, #04-20 13 Bartley Road, Singapore 539789



# 2 Compact (I+I Bedroom)

Type: A2-A (Typical storey)

#### Area: 52 sqm

#02-16, #02-21, #02-25

#03-16, #03-21, #03-25 #04-16, #04-21, #04-25





#### 2 Compact (I+I Bedroom)

Type: A3G-A (mirror-image of A2) (1st storey with PES facing Bartley Road)

#### Area: 56 sqm

#01-07

II Bartley Road, Singapore 539765



# 2 Compact (I+I Bedroom)

Type: A3G-D (mirror-image of A2) (1st storey with PES facing Bartley Road)

#### Area: 55 sgm

#01-15

I I Bartley Road, Singapore 539765



## 2 Compact (I+I Bedroom)

Type: A3G-B (mirror-image of A2) (1st storey with PES facing pool)

#### Area: 53 sqm

#01-10

II Bartley Road, Singapore 539765

#01-19

13 Bartley Road, Singapore 539789



## 2 Compact (I+I Bedroom)

Type: A3-A (mirror-image of A2) (Typical storey)

#### Area: 52 sqm

#02-07, #02-10, #02-15

#03-07, #03-10, #03-15 #04-07, #04-10, #04-15

I I Bartley Road, Singapore 539765



# 2 Compact (I+I Bedroom)

Type: A3G-C (mirror-im