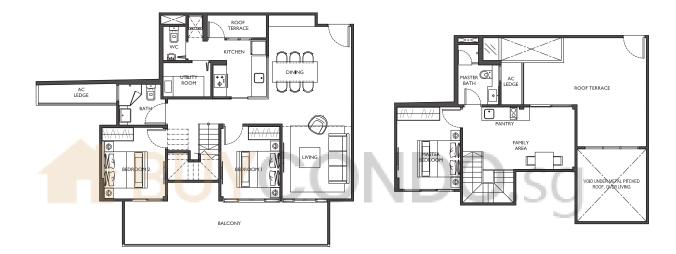

## 3 Compact (2+1 Bedroom)

Type: B6 (mirror-image of B5) (Typical storey)

#### Area: 78 sqm

#02-23, #03-23, #04-23 I 3 Bartley Road, Singapore 539789