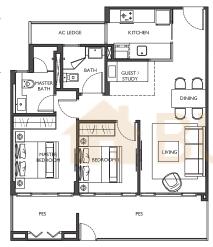

# 3 Compact (2+1 Bedroom)

Type: B5G (1st storey)

#### Area: 83 sqm

#01-08

I I Bartley Road, Singapore 539765

Type: B5 (Typical storey)

Area: 78 sqm

#02-08, #03-08, #04-08
11 Bartley Road, Singapore 539765