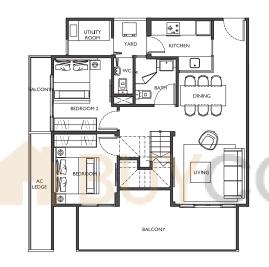

# 4 Compact (3+1 Bedroom)

Type: C3PH (5th storey)

#### Area: 158 sqm

#05-29

15 Bartley Road, Singapore 539766

Lower Storey

4 Compact (3+1 Bedroom)

Type: C5PH (5th storey)

Area: 186 sqm

#05-02