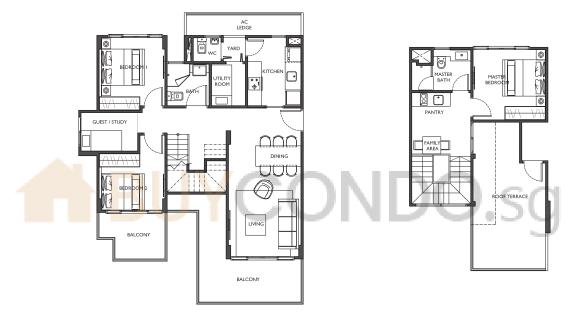

# 3 Deluxe (3 Bedroom)

Type: LOFT (1st & 2nd)

#### Area: 114 sqm

#01-31

15 Bartley Road, Singapore 539766

Lower Storey