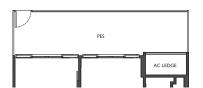

# 3 Compact (2+1 Bedroom)

Type: B5G (1st storey)

#### Area: 83 sqm

#01-08

I I Bartley Road, Singapore 539765

Type: B5 (Typical storey)

Area: 78 sqm

#02-08, #03-08, #04-08
11 Bartley Road, Singapore 539765