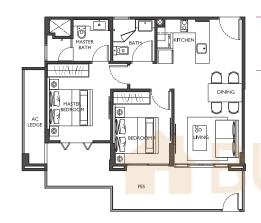

## 3 Deluxe (3 Bedroom)

Туре: СІ С (1st storey)

Area: 106 sqm

#01-09

I I Bartley Road, Singapore 539765

Туре: СТ (Typical storey)

Area: 99 sqm