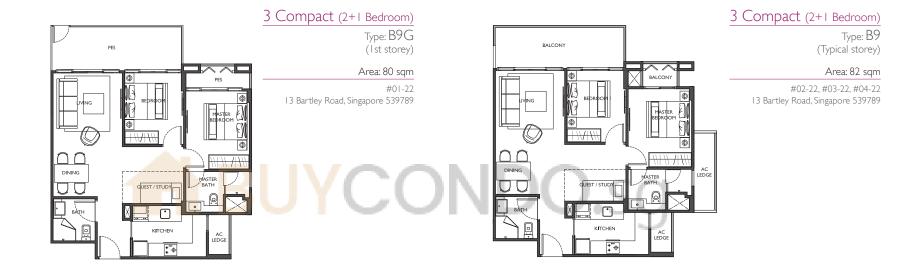

# 3 Compact (2+1 Bedroom)

Type: B5G (1st storey)

#### Area: 83 sqm

#01-08

I I Bartley Road, Singapore 539765

Type: B5 (Typical storey)

Area: 78 sqm

#02-08, #03-08, #04-08
11 Bartley Road, Singapore 539765