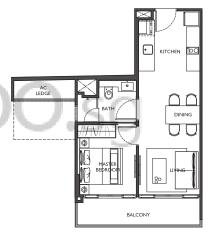

# I Classic (I Bedroom)

Type: A I (Typical storey)

#### Area: 45 sgm

#02-03, #03-03, #04-03 9 Bartley Road, Singapore 539763