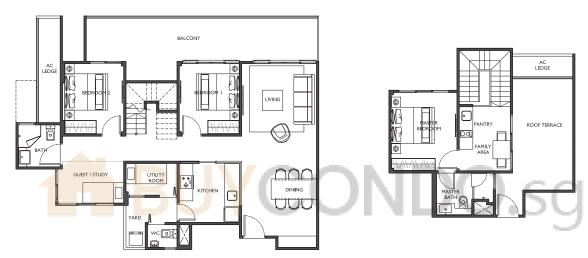

# 3 Deluxe (3 Bedroom)

Type: LOFT (1st & 2nd)

#### Area: 114 sqm

#01-31

15 Bartley Road, Singapore 539766

Lower Storey