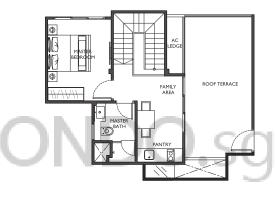

# 4 Compact (3+1 bedroom)

Type: CIPH (5th storey)

#### Area: 167 sqm

#05-09

Upper Storey