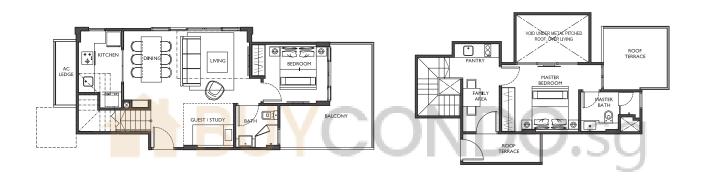

# 3 Deluxe (3 Bedroom)

Type: LOFT (1st & 2nd)

#### Area: 114 sqm

#01-31

15 Bartley Road, Singapore 539766

Lower Storey