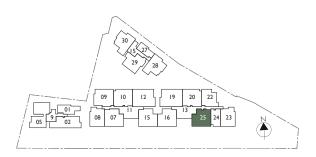

## 3 Deluxe (3 Bedroom)

Туре: СІ С (1st storey)

Area: 106 sqm

#01-09

I I Bartley Road, Singapore 539765

Туре: СТ (Typical storey)

Area: 99 sqm

## 3 Deluxe (3 Bedroom)

Type: C3G (1st storey)

#### Area: 102 sqm

#01-29

15 Bartley Road, Singapore 539766