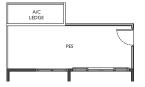

## 2 Compact (I+I Bedroom)

Type: A2G-B

(1st storey with PES facing Bartley Road)

#### Area: 53 sqm

#01-25

13 Bartley Road, Singapore 539789