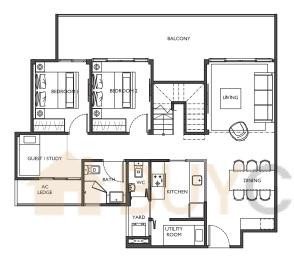

# 4 Compact (3+1 bedroom)

Type: CIPH (5th storey)

#### Area: 167 sqm

#05-09

Upper Storey