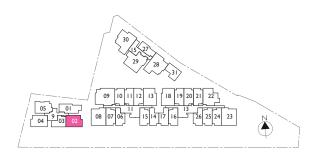

#### Area: 47 sqm

#02-26, #03-26, #04-26,











## 2 Deluxe (2 Bedroom)

Type: BIG (1st storey)

#### Area: 77 sqm

#01-05

9 Bartley Road, Singapore 539763



## 2 Deluxe (2 Bedroom)

Type: B I (Typical storey)

#### Area: 68 sqm

#02-05, #03-05, #04-05 9 Bartley Road, Singapore 539763









# 2 Deluxe (2 Bedroom)

Type: B2G (1st storey)

#### Area: 74 sqm

#01-04 9 Bartley Road, Singapore 539763

# 2 Deluxe (2 Bedroom)

Type: B2 (Typical storey)

#### Area: 62 sqm

#02-04, #03-04, #04-04 9 Bartley Road, Singapore 539763

DINING

JYCON





# 2 Deluxe (2 Bedroom)

Type: B3G (1st storey)

#### Area: 74 sqm

#01-02

9 Bartley Road, Singapore 539763



## 2 Deluxe (2 Bedroom)

Type: B3 (Typical storey)

#### Area: 65 sqm

#02-02, #03-02, #04-02 9 Bartley Road, Singapore 539763









# 2 Deluxe (2 Bedroom)

Type: B4G (1st storey)

#### Area: 75 sqm

#01-01

9 Bartley Road, Singapore 539763



# 2 Deluxe (2 Bedroom)

Type: B4 (Typical storey)

## Area: 60 sqm

#02-01, #03-01, #04-01 9 Bartley Road, Singapore 539763





# 3 Compact (2+1 Bedroom)

Type: B5G (1st storey)

#### Area: 83 sqm

#01-08

I I Bartley Road, Singapore 539765





Type: B5 (Typical storey)

Area: 78 sqm

#02-08, #03-08, #04-08
11 Bartley Road, Singapore 539765









# 3 Compact (2+1 Bedroom)

Type: B6G (mirror-image of B5) (1st storey)

#### Area: 83 sqm

#01-2

13 Bartley Road, Singapore 539789



# 3 Compact (2+1 Bedroom)

Type: B7G (1st storey)

#### Area: 76 sqm

#01-18

13 Bartley Road, Singapore 539789



## 3 Compact (2+1 Bedroom)

Type: B6 (mirror-image of B5) (Typical storey)

####