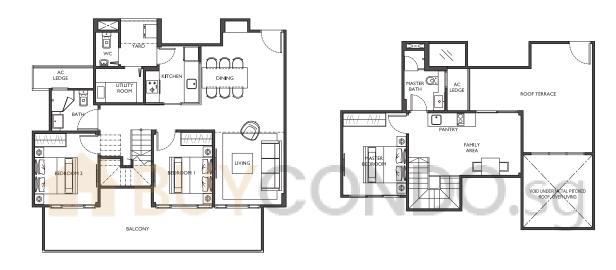

## 3 Deluxe (3 Bedroom)

Туре: СІ С (1st storey)

Area: 106 sqm

#01-09

I I Bartley Road, Singapore 539765

Туре: СТ (Typical storey)

Area: 99 sqm