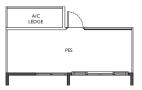

# 2 Compact (I+I Bedroom)

Type: A2G-A

(1st storey with PES facing Bartley Road)

#### Area: 56 sqm

#01-24

13 Bartley Road, Singapore 539789