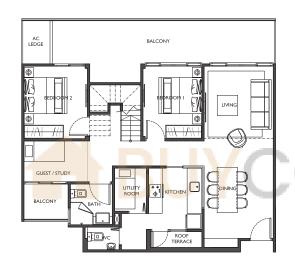

# 4 Compact (3+1 bedroom)

Type: CIPH (5th storey)

#### Area: 167 sqm

#05-09

Upper Storey