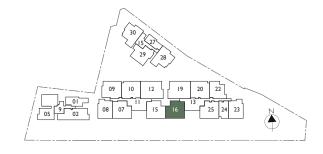

## 3 Compact (2+1 Bedroom)

Type: B6 (mirror-image of B5) (Typical storey)

#### Area: 78 sqm

#02-23, #03-23, #04-23 I 3 Bartley Road, Singapore 539789