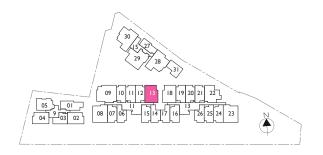

# 3 Compact (2+1 Bedroom)

Type: B5G (1st storey)

#### Area: 83 sqm

#01-08

I I Bartley Road, Singapore 539765

Type: B5 (Typical storey)

Area: 78 sqm

#02-08, #03-08, #04-08
11 Bartley Road, Singapore 539765