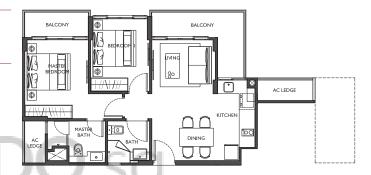

## 2 Deluxe (2 Bedroom)

Type: BIG (1st storey)

#### Area: 77 sqm

#01-05

9 Bartley Road, Singapore 539763