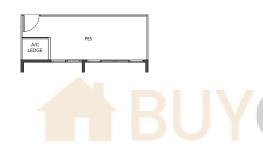

# 2 Compact (I+I Bedroom)

Type: A2G-C

(1st storey with PES facing pool)

#### Area: 53 sqm

#01-20