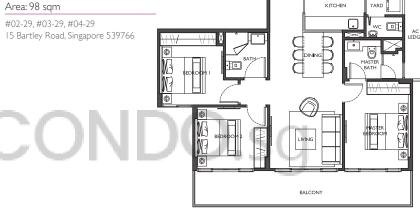

#03-23, #04-23 I 3 Bartley Road, Singapore 539789



# 3 Compact (2+1 Bedroom)

Type: B7 (Typical storey)

#### Area: 73 sqm

#02-18, #03-18, #04-18 13 Bartley Road, Singapore 539789





# 3 Compact (2+1 Bedroom)

Type: B8G (1st storey)

#### Area: 76 sgm

#01-13

11 Bartley Road, Singapore 539765



## 3 Compact (2+1 Bedroom)

Type: B8 (Typical storey)

#### Area: 73 sqm

#02-13, #03-13, #04-13 11 Bartley Road, Singapore 539765















## 3 Deluxe (3 Bedroom)

Туре: СІ С (1st storey)

Area: 106 sqm

#01-09

I I Bartley Road, Singapore 539765





Туре: СТ (Typical storey)

Area: 99 sqm













## 3 Deluxe (3 Bedroom)

Type: C3G (1st storey)

#### Area: 102 sqm

#01-29

15 Bartley Road, Singapore 539766



## 3 Deluxe (3 Bedroom)

Туре: СЗ (Typical storey)

#### Area: 98 sqm













# 2 Deluxe (2 Bedroom)

Type: AIPH (5th storey)

#### Area: 84 sqm

#05-24







# 3 Compact (2+1 Bedroom)

Type: BIPH (5th storey + attic)

Area: 109 sqm

#05-01







# 4 Compact (3+1 bedroom)

Type: CIPH (5th storey)

#### Area: 167 sqm

#05-09







Upper Storey







# 4 Compact (3+1 Bedroom)

Type: C2PH (5th storey)

#### Area: 146 sqm

#05-30

15 Bartley Road, Singapore 539766

Lower Storey







# 4 Compact (3+1 Bedroom)

Type: C3PH (5th storey)

#### Area: 158 sqm

#05-29

15 Bartley Road, Singapore 539766



Lower Storey







4 Compact (3+1 Bedroom)

Type: C5PH (5th storey)

Area: 186 sqm

#05-02



Upper Storey





Lower Storey







3 Deluxe (3 Bedroom)

Type: C6PH (5th storey)

Area: 151 sqm

#05-08

I I Bartley Road, Singapore 539765

Lower Storey





#