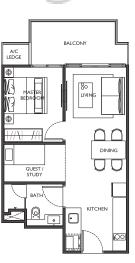

## 2 Deluxe (2 Bedroom)

Type: BIG (1st storey)

#### Area: 77 sqm

#01-05

9 Bartley Road, Singapore 539763