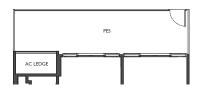

# 2 Compact (I+I Bedroom)

Type: A2G-A

(1st storey with PES facing Bartley Road)

#### Area: 56 sqm

#01-24

13 Bartley Road, Singapore 539789