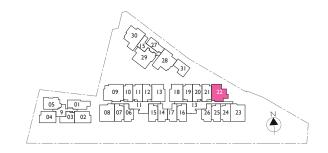

## 3 Deluxe (3 Bedroom)

Туре: СІ С (1st storey)

Area: 106 sqm

#01-09

I I Bartley Road, Singapore 539765

Туре: СТ (Typical storey)

Area: 99 sqm