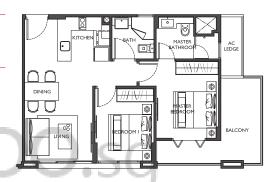

y)

#### Area: 47 sqm

#02-26, #03-26, #04-26,











## 2 Deluxe (2 Bedroom)

Type: BIG (1st storey)

#### Area: 77 sqm

#01-05

9 Bartley Road, Singapore 539763



## 2 Deluxe (2 Bedroom)

Type: B I (Typical storey)

#### Area: 68 sqm

#02-05, #03-05, #04-05 9 Bartley Road, Singapore 539763









# 2 Deluxe (2 Bedroom)

Type: B2G (1st storey)

#### Area: 74 sqm

#01-04 9 Bartley Road, Singapore 539763

# 2 Deluxe (2 Bedroom)

Type: B2 (Typical storey)

#### Area: 62 sqm

#02-04, #03-04, #04-04 9 Bartley Road, Singapore 539763

DINING

JYCON





# 2 Deluxe (2 Bedroom)

Type: B3G (1st storey)

#### Area: 74 sqm

#01-02

9 Bartley Road, Singapore 539763



## 2 Deluxe (2 Bedroom)

Type: B3 (Typical storey)

#### Area: 65 sqm

#02-02, #03-02, #04-02 9 Bartley Road, Singapore 539763









# 2 Deluxe (2 Bedroom)

Type: B4G (1st storey)

#### Area: 75 sqm

#01-01

9 Bartley Road, Singapore 539763



# 2 Deluxe (2 Bedroom)

Type: B4 (Typical storey)

## Area: 60 sqm

#02-01, #03-01, #04-01 9 Bartley Road, Singapore 539763





# 3 Compact (2+1 Bedroom)

Type: B5G (1st storey)

#### Area: 83 sqm

#01-08

I I Bartley Road, Singapore 539765





Type: B5 (Typical storey)

Area: 78 sqm

#02-08, #03-08, #04-08
11 Bartley Road, Singapore 539765









# 3 Compact (2+1 Bedroom)

Type: B6G (mirror-image of B5) (1st storey)

#### Area: 83 sqm

#01-2

13 Bartley Road, Singapore 539789



# 3 Compact (2+1 Bedroom)

Type: B7G (1st storey)

#### Area: 76 sqm

#01-18

13 Bartley Road, Singapore 539789



## 3 Compact (2+1 Bedroom)

Type: B6 (mirror-image of B5) (Typical storey)

#