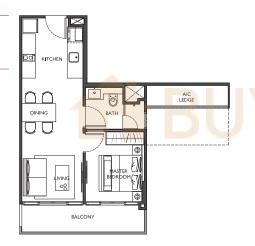

# 2 Compact (I+I Bedroom)

Type: A2G-A

(1st storey with PES facing Bartley Road)

#### Area: 56 sqm

#01-24

13 Bartley Road, Singapore 539789

## 2 Compact (I+I Bedroom)

Type: A2G-B

(1st storey with PES facing Bartley Road)

#### Area: 53 sqm

#01-25

13 Bartley Road, Singapore 539789