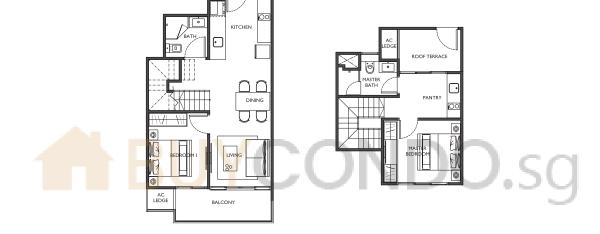

# 2 Compact (I+I Bedroom)

Type: A2G-A

(1st storey with PES facing Bartley Road)

#### Area: 56 sqm

#01-24

13 Bartley Road, Singapore 539789

## 2 Compact (I+I Bedroom)

Type: A2G-B

(1st storey with PES facing Bartley Road)

#### Area: 53 sqm

#01-25

13 Bartley Road, Singapore 539789