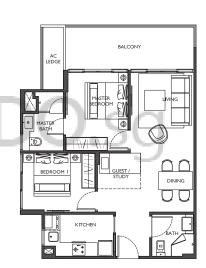

# 3 Compact (2+1 Bedroom)

Type: B5G (1st storey)

#### Area: 83 sqm

#01-08

I I Bartley Road, Singapore 539765

Type: B5 (Typical storey)

Area: 78 sqm

#02-08, #03-08, #04-08
11 Bartley Road, Singapore 539765