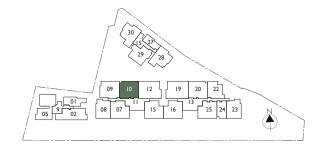

## 3 Deluxe (3 Bedroom)

Туре: СІ С (1st storey)

Area: 106 sqm

#01-09

I I Bartley Road, Singapore 539765

Туре: СТ (Typical storey)

Area: 99 sqm