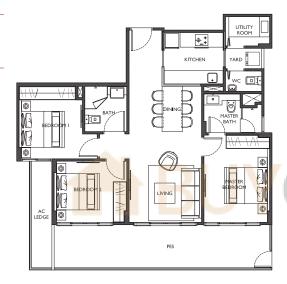

# 4 Compact (3+1 Bedroom)

Type: C2PH (5th storey)

#### Area: 146 sqm

#05-30

15 Bartley Road, Singapore 539766

Lower Storey