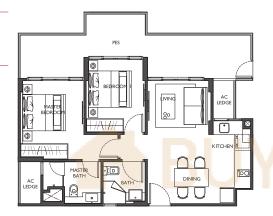

# 3 Compact (2+1 Bedroom)

Type: B5G (1st storey)

#### Area: 83 sqm

#01-08

I I Bartley Road, Singapore 539765

Type: B5 (Typical storey)

Area: 78 sqm

#02-08, #03-08, #04-08
11 Bartley Road, Singapore 539765