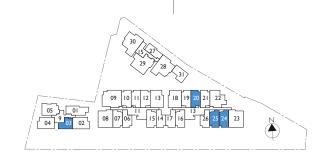

# I Classic (I Bedroom)

Type: AIG (Ist storey)

#### Area: 56 sgm

#01-03

9 Bartley Road, Singapore 539763



# I Classic (I Bedroom)

Type: A I (Typical storey)

#### Area: 45 sgm

#02-03, #03-03, #04-03 9 Bartley Road, Singapore 539763



# 2 Compact (I+I Bedroom)

Type: A2G-A

(1st storey with PES facing Bartley Road)

#### Area: 56 sqm

#01-24

13 Bartley Road, Singapore 539789



## 2 Compact (I+I Bedroom)

Type: A2G-B

(1st storey with PES facing Bartley Road)

#### Area: 53 sqm

#01-25

13 Bartley Road, Singapore 539789



# 2 Compact (I+I Bedroom)

Type: A2G-C

(1st storey with PES facing pool)

#### Area: 53 sqm

#01-20









# 2 Compact (I+I Bedroom)

Туре: A2G-D

(1st storey with PES facing pool)

#### Area: 53 sqm

#01-12

II Bartley Road, Singapore 539765

#01-21

13 Bartley Road, Singapore 539789



# 2 Compact (I+I Bedroom)

Туре: А2-В (Typical storey)

#### Area: 52 sqm

#02-24, #03-24, #04-24 13 Bartley Road, Singapore 539789



# 2 Compact (I+I Bedroom)

Type: A2G-E

(1st storey with PES facing bartley road)

#### Area: 53 sqm

#01-16

13 Bartley Road, Singapore 539789



## 2 Compact (I+I Bedroom)

Туре: А2-С (Typical storey)

#### Area: 52 sqm

#02-12, #03-12, #04-12 I I Bartley Road, Singapore 539765 #02-20, #03-20, #04-20 13 Bartley Road, Singapore 539789



# 2 Compact (I+I Bedroom)

Type: A2-A (Typical storey)

#### Area: 52 sqm

#02-16, #02-21, #02-25

#03-16, #03-21, #03-25 #04-16, #04-21,