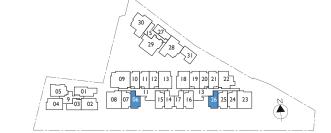

# I Classic (I Bedroom)

Type: AIG (Ist storey)

#### Area: 56 sgm

#01-03

9 Bartley Road, Singapore 539763

# I Classic (I Bedroom)

Type: A I (Typical storey)

#### Area: 45 sgm

#02-03, #03-03, #04-03 9 Bartley Road, Singapore 539763

# 2 Compact (I+I Bedroom)

Type: A2G-A

(1st storey with PES facing Bartley Road)

#### Area: 56 sqm

#01-24

13 Bartley Road, Singapore 539789

## 2 Compact (I+I Bedroom)

Type: A2G-B

(1st storey with PES facing Bartley Road)

#### Area: 53 sqm

#01-25

13 Bartley Road, Singapore 539789

# 2 Compact (I+I Bedroom)

Type: A2G-C

(1st storey with PES facing pool)

#### Area: 53 sqm

#01-20

# 2 Compact (I+I Bedroom)

Туре: A2G-D

(1st storey with PES facing pool)

#### Area: 53 sqm

#01-12

II Bartley Road, Singapore 539765

#01-21

13 Bartley Road, Singapore 539789

# 2 Compact (I+I Bedroom)

Туре: А2-В (Typical storey)

#### Area: 52 sqm

#02-24, #03-24, #04-24 13 Bartley Road, Singapore 539789

# 2 Compact (I+I Bedroom)

Type: A2G-E

(1st storey with PES facing bartley road)

#### Area: 53 sqm

#01-16

13 Bartley Road, Singapore 539789

## 2 Compact (I+I Bedroom)

Туре: А2-С (Typical storey)

#### Area: 52 sqm

#02-12, #03-12, #04-12 I I Bartley Road, Singapore 539765 #02-20, #03-20, #04-20 13 Bartley Road, Singapore 539789

# 2 Compact (I+I Bedroom)

Type: A2-A (Typical storey)

#### Area: 52 sqm

#02-16, #02-21, #02-25

#03-16, #03-21, #03-25 #04-16, #04-21, #04-25

#### 2 Compact (I+I Bedroom)

Type: A3G-A (mirror-image of A2) (1st storey with PES facing Bartley Road)

#### Area: 56 sqm

#01-07

II Bartley Road, Singapore 539765

# 2 Compact (I+I Bedroom)

Type: A3G-D (mirror-image of A2) (1st storey with PES facing Bartley Road)

#### Area: 55 sgm

#01-15

I I Bartley Road, Singapore 539765

## 2 Compact (I+I Bedroom)

Type: A3G-B (mirror-image of A2) (1st storey with PES facing pool)

#### Area: 53 sqm

#01-10

II Bartley Road, Singapore 539765

#01-19

13 Bartley Road, Singapore 539789

## 2 Compact (I+I Bedroom)

Type: A3-A (mirror-image of A2) (Typical storey)

#### Area: 52 sqm

#02-07, #02-10, #02-15

#03-07, #03-10, #03-15 #04-07, #04-10, #04-15

I I Bartley Road, Singapore 539765

# 2 Compact (I+I Bedroom)

Type: A3G-C (mirror-image of A2) (1st storey with PES facing pool)

#### Area: 53 sqm

#01-11

I I Bartley Road, Singapore 539765

#### 2 Compact (I+I Bedroom)

Type: A3-B (mirror-image of A2) (Typical storey)

#### Area: 52 sgm

#02-11. #03-11. #04-11

I I Bartley Road, Singapore 539765

#02-19, #03-19, #04-19

## I Classic (I Bedroom)

Type: A4 (Typical storey)

#### Area: 50 sqm

#02-14, #03-14, #04-14 11 Bartley Road, Singapore 539765

# I Classic (I Bedroom)

Type: A5 (mirror-image of A4) (Typical storey)

#### Area: 50 sqm

#02-17, #03-17, #04-17 13 Bartley Road, Singapore 539789

BALCONY

KITCHEN

AC LEDGE

# I Classic (I Bedroom)

Type: A6G (1st storey)

#### Area: 52 sgm

#01-06

I I Bartley Road, Singapore 539765

# I Classic (I Bedroom)

Type: A6 (Typical storey)

#### Area: 48 sqm

#02-06, #03-06, #04-06

I Bartley Road, Singapore 539765

# I Classic (I Bedroom)

Type: A7G (1st storey)

#### Area: 51 sgm

#01-26

13 Bartley Road, Singapore 539789

#### I Classic (I Bedroom)

Type: A7 (Typical storey)

#### Area: 47 sqm

#02-26, #03-26, #04-26,

## 2 Deluxe (2 Bedroom)

Type: BIG (1st storey)

#### Area: 77 sqm

#01-05

9 Bartley Road, Singapore 539763

## 2 Deluxe (2 Bedroom)

Type: B I (Typical storey)

#### Area: 68 sqm

#02-05, #03-05, #04-05 9 Bartley Road, Singapore 539763

# 2 Deluxe (2 Bedroom)

Type: B2G (1st storey)

#### Area: 74 sqm

#01-04 9 Bartley Road, Singapore 539763

# 2 Deluxe (2 Bedroom)

Type: B2 (Typical storey)

#### Area: 62 sqm

#02-04, #03-04, #04-04 9 Bartley Road, Singapore 539763

DINING

JYCON

# 2 Deluxe (2 Bedroom)

Type: B3G (1st storey)

#### Area: 74 sqm

#01-02

9 Bartley Road, Singapore 539763

## 2 Deluxe (2 Bedroom)

Type: B3 (Typical storey)

#### Area: 65 sqm

#02-02, #03-02, #04-02 9 Bartley Road, Singapore 539763

# 2 Deluxe (2 Bedroom)

Type: B4G (1st storey)

#### Area: 75 sqm

#01-01

9 Bartley Road, Singapore 539763

# 2 Deluxe (2 Bedroom)

Type: B4 (Typical storey)

## Area: 60 sqm

#02-01, #03-01, #04-01 9 Bartley Road, Singapore 539763

# 3 Compact (2+1 Bedroom)

Type: B5G (1st storey)

#### Area: 83 sqm

#01-08

I I Bartley Road, Singapore 539765

Type: B5 (Typical storey)

Area: 78 sqm

#02-08, #03-08, #04-08
11 Bartley Road, Singapore 539765

# 3 Compact (2+1 Bedroom)

Type: B6G (mirror-image of B5) (1st storey)

#### Area: 83 sqm

#01-2

13 Bartley Road, Singapore 539789

# 3 Compact (2+1 Bedroom)

Type: B7G (1st storey)

#### Area: 76 sqm

#01-18

13 Bartley Road, Singapore 539789

## 3 Compact (2+1 Bedroom)

Type: B6 (mirror-image of B5) (Typical storey)

#### Area: 78 sqm

#02-23, #03-23, #04-23 I 3 Bartley Road, Singapore 539789

# 3 Compact (2+1 Bedroom)

Type: B7 (Typical storey)

#### Area: 73 sqm

#02-18, #03-18, #04-18 13 Bartley Road, Singapore 539789

# 3 Compact (2+1 Bedroom)

Type: B8G (1st storey)

#### Area: 76 sgm

#01-13

11 Bartley Road, Singapore 539765

## 3 Compact (2+1 Bedroom)

Type: B8 (Typical storey)

#### Area: 73 sqm

#02-13, #03-13, #04-13 11 Bartley Road, Singapore 539765

## 3 Deluxe (3 Bedroom)

Туре: СІ С (1st storey)

Area: 106 sqm

#01-09

I I Bartley Road, Singapore 539765

Туре: СТ (Typical storey)

Area: 99 sqm

## 3 Deluxe (3 Bedroom)

Type: C3G (1st storey)

#### Area: 102 sqm

#01-29

15 Bartley Road, Singapore 539766

## 3 Deluxe (3 Bedroom)

Туре: СЗ (Typical storey)

#### Area: 98 sqm