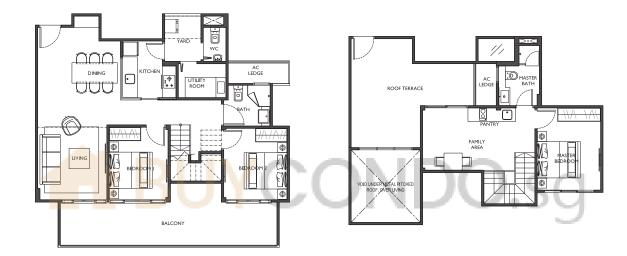

#### Area: 78 sqm

#02-23, #03-23, #04-23 I 3 Bartley Road, Singapore 539789

#### Area: 73 sqm

#02-18, #03-18, #04-18 13 Bartley Road, Singapore 539789