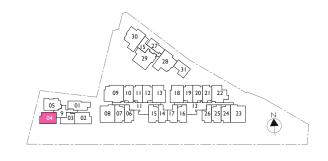

# I Classic (I Bedroom)

Type: AIG (Ist storey)

#### Area: 56 sgm

#01-03

9 Bartley Road, Singapore 539763