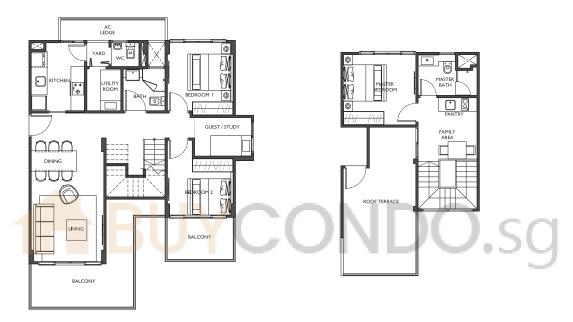

# 4 Compact (3+1 Bedroom)

Type: C10PH (5th storey)

Area: 139 sqm

#05-22

13 Bartley Road, Singapore 539789

Lower Storey

Upper Storey