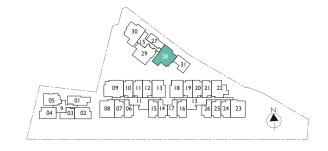

## 3 Deluxe (3 Bedroom)

Type: C3G (1st storey)

#### Area: 102 sqm

#01-29

15 Bartley Road, Singapore 539766

## 3 Deluxe (3 Bedroom)

Туре: СЗ (Typical storey)

#### Area: 98 sqm