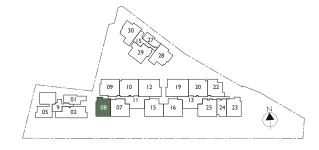

# 4 Compact (3+1 Bedroom)

Type: C10PH (5th storey)

Area: 139 sqm

#05-22

13 Bartley Road, Singapore 539789

Lower Storey

Upper Storey