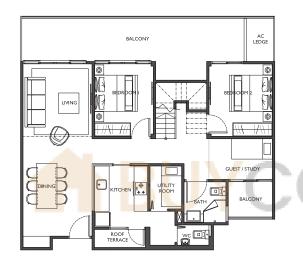

## 3 Deluxe (3 Bedroom)

Туре: СІ С (1st storey)

Area: 106 sqm

#01-09

I I Bartley Road, Singapore 539765

Туре: СТ (Typical storey)

Area: 99 sqm

## 3 Deluxe (3 Bedroom)

Type: C3G (1st storey)

#### Area: 102 sqm

#01-29

15 Bartley Road, Singapore 539766