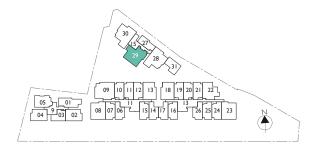

## 3 Deluxe (3 Bedroom)

Type: C3G (1st storey)

#### Area: 102 sqm

#01-29

15 Bartley Road, Singapore 539766

## 3 Deluxe (3 Bedroom)

Туре: СЗ (Typical storey)

#### Area: 98 sqm