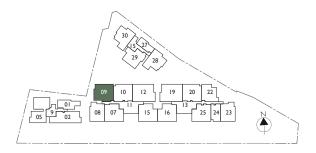

# 3 Compact (2+1 Bedroom)

Type: B5G (1st storey)

#### Area: 83 sqm

#01-08

I I Bartley Road, Singapore 539765

Type: B5 (Typical storey)

Area: 78 sqm

#02-08, #03-08, #04-08
11 Bartley Road, Singapore 539765

# 3 Compact (2+1 Bedroom)

Type: B6G (mirror-image of B5) (1st storey)

#### Area: 83 sqm

#01-2

13 Bartley Road, Singapore 539789

# 3 Compact (2+1 Bedroom)

Type: B7G (1st storey)

#### Area: 76 sqm

#01-18

13 Bartley Road, Singapore 539789

## 3 Compact (2+1 Bedroom)

Type: B6 (mirror-image of B5) (Typical storey)

#### Area: 78 sqm

#02-23, #03-23, #04-23 I 3 Bartley Road, Singapore 539789

# 3 Compact (2+1 Bedroom)

Type: B7 (Typical storey)

#### Area: 73 sqm

#02-18, #03-18, #04-18 13 Bartley Road, Singapore 539789

# 3 Compact (2+1 Bedroom)

Type: B8G (1st storey)

#### Area: 76 sgm

#01-13

11 Bartley Road, Singapore 539765

## 3 Compact (2+1 Bedroom)

Type: B8 (Typical storey)

#### Area: 73 sqm

#02-13, #03-13, #04-13 11 Bartley Road, Singapore 539765