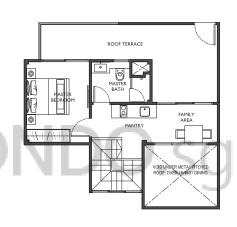

Upper Storey

Lower Storey

3 Deluxe (3 Bedroom)

Type: C6PH (5th storey)

Area: 151 sqm

#05-08

I I Bartley Road, Singapore 539765

Lower Storey

# 3 Deluxe (3 Bedroom)

Type: C7PH (5th storey)

Area: 172 sqm

#05-07

I I Bartley Road, Singapore 539765

Lower Storey

4 Compact (3+1 Bedroom)

Type: C8PH (5th storey)