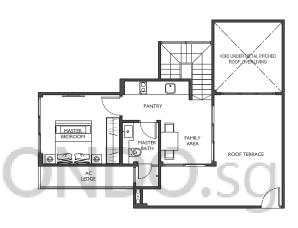

# 4 Compact (3+1 bedroom)

Type: CIPH (5th storey)

#### Area: 167 sqm

#05-09

Upper Storey