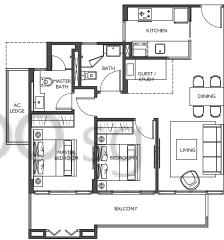

# 3 Compact (2+1 Bedroom)

Type: B5G (1st storey)

#### Area: 83 sqm

#01-08

I I Bartley Road, Singapore 539765

Type: B5 (Typical storey)

Area: 78 sqm

#02-08, #03-08, #04-08
11 Bartley Road, Singapore 539765