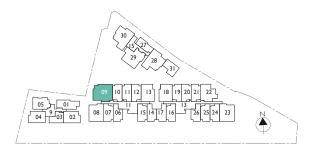

## 3 Deluxe (3 Bedroom)

Type: C3G (1st storey)

#### Area: 102 sqm

#01-29

15 Bartley Road, Singapore 539766

## 3 Deluxe (3 Bedroom)

Туре: СЗ (Typical storey)

#### Area: 98 sqm