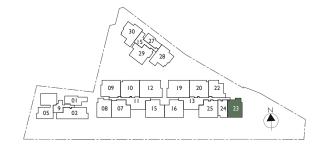

#### Area: 78 sqm

#02-23, #03-23, #04-23 I 3 Bartley Road, Singapore 539789

#### Area: 73 sqm

#02-18, #03-18, #04-18 13 Bartley Road, Singapore 539789