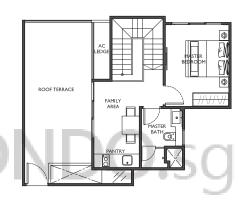

## 3 Deluxe (3 Bedroom)

Туре: СІ С (1st storey)

Area: 106 sqm

#01-09

I I Bartley Road, Singapore 539765

Туре: СТ (Typical storey)

Area: 99 sqm

## 3 Deluxe (3 Bedroom)

Type: C3G (1st storey)

#### Area: 102 sqm

#01-29

15 Bartley Road, Singapore 539766