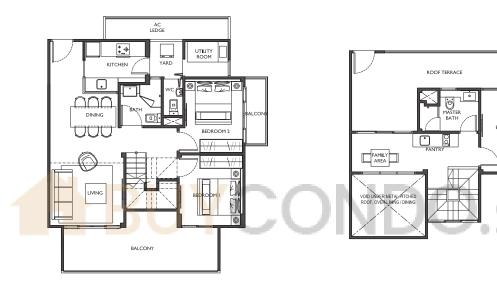

## 3 Deluxe (3 Bedroom)

Type: C3G (1st storey)

#### Area: 102 sqm

#01-29

15 Bartley Road, Singapore 539766