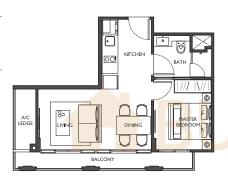

# 2 Compact (I+I Bedroom)

Type: A2G-A

(1st storey with PES facing Bartley Road)

#### Area: 56 sqm

#01-24

13 Bartley Road, Singapore 539789