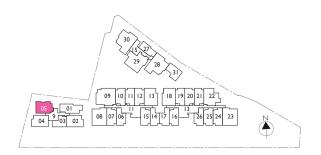

17, #03-17, #04-17 13 Bartley Road, Singapore 539789



BALCONY

KITCHEN

AC LEDGE



# I Classic (I Bedroom)

Type: A6G (1st storey)

#### Area: 52 sgm

#01-06

I I Bartley Road, Singapore 539765



# I Classic (I Bedroom)

Type: A6 (Typical storey)

#### Area: 48 sqm

#02-06, #03-06, #04-06

I Bartley Road, Singapore 539765





# I Classic (I Bedroom)

Type: A7G (1st storey)

#### Area: 51 sgm

#01-26

13 Bartley Road, Singapore 539789



#### I Classic (I Bedroom)

Type: A7 (Typical storey)

#### Area: 47 sqm

#02-26, #03-26, #04-26,











## 2 Deluxe (2 Bedroom)

Type: BIG (1st storey)

#### Area: 77 sqm

#01-05

9 Bartley Road, Singapore 539763



## 2 Deluxe (2 Bedroom)

Type: B I (Typical storey)

#### Area: 68 sqm

#02-05, #03-05, #04-05 9 Bartley Road, Singapore 539763









# 2 Deluxe (2 Bedroom)

Type: B2G (1st storey)

#### Area: 74 sqm

#01-04 9 Bartley Road, Singapore 539763

# 2 Deluxe (2 Bedroom)

Type: B2 (Typical storey)

#### Area: 62 sqm

#02-04, #03-04, #04-04 9 Bartley Road, Singapore 539763

DINING

JYCON





# 2 Deluxe (2 Bedroom)

Type: B3G (1st storey)

#### Area: 74 sqm

#01-02

9 Bartley Road, Singapore 539763



## 2 Deluxe (2 Bedroom)

Type: B3 (Typical storey)

#### Area: 65 sqm

#02-02, #03-02, #04-02 9 Bartley Road, Singapore 539763









# 2 Deluxe (2 Bedroom)

Type: B4G (1st storey)

#### Area: 75 sqm

#01-01

9 Bartley Road, Singapore 539763



# 2 Deluxe (2 Bedroom)

Type: B4 (Typical storey)

## Area: 60 sqm

#02-01, #03-01, #04-01 9 Bartley Road, Singapore 539763





# 3 Compact (2+1 Bedroom)

Type: B5G (1st storey)

####