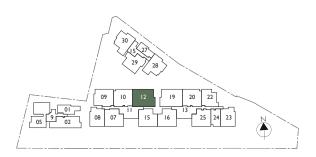

## 3 Deluxe (3 Bedroom)

Туре: СІ С (1st storey)

Area: 106 sqm

#01-09

I I Bartley Road, Singapore 539765

Туре: СТ (Typical storey)

Area: 99 sqm