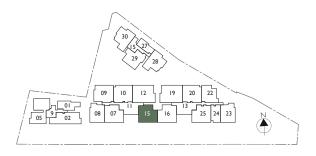

## 3 Deluxe (3 Bedroom)

Туре: СІ С (1st storey)

Area: 106 sqm

#01-09

I I Bartley Road, Singapore 539765

Туре: СТ (Typical storey)

Area: 99 sqm