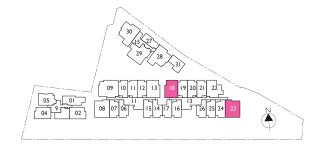

9 Bartley Road, Singapore 539763





# 3 Compact (2+1 Bedroom)

Type: B5G (1st storey)

#### Area: 83 sqm

#01-08

I I Bartley Road, Singapore 539765





Type: B5 (Typical storey)

Area: 78 sqm

#02-08, #03-08, #04-08
11 Bartley Road, Singapore 539765









# 3 Compact (2+1 Bedroom)

Type: B6G (mirror-image of B5) (1st storey)

#### Area: 83 sqm

#01-2

13 Bartley Road, Singapore 539789



# 3 Compact (2+1 Bedroom)

Type: B7G (1st storey)

#### Area: 76 sqm

#01-18

13 Bartley Road, Singapore 539789



## 3 Compact (2+1 Bedroom)

Type: B6 (mirror-image of B5) (Typical storey)

#### Area: 78 sqm

#02-23, #03-23, #04-23 I 3 Bartley Road, Singapore 539789



# 3 Compact (2+1 Bedroom)

Type: B7 (Typical storey)

#### Area: 73 sqm

#02-18, #03-18, #04-18 13 Bartley Road, Singapore 539789





# 3 Compact (2+1 Bedroom)

Type: B8G (1st storey)

#### Area: 76 sgm

#01-13

11 Bartley Road, Singapore 539765



## 3 Compact (2+1 Bedroom)

Type: B8 (Typical storey)

#### Area: 73 sqm

#02-13, #03-13, #04-13 11 Bartley Road, Singapore 539765















## 3 Deluxe (3 Bedroom)

Туре: СІ С (1st storey)

Area: 106 sqm

#01-09

I I Bartley Road, Singapore 539765





Туре: СТ (Typical storey)

Area: 99 sqm













## 3 Deluxe (3 Bedroom)

Type: C3G (1st storey)

#### Area: 102 sqm

#01-29

15 Bartley Road, Singapore 539766



## 3 Deluxe (3 Bedroom)

Туре: СЗ (Typical storey)

#### Area: 98 sqm













# 2 Deluxe (2 Bedroom)

Type: AIPH (5th storey)

#### Area: 84 sqm

#05-24







# 3 Compact (2+1 Bedroom)

Type: BIPH (5th storey + attic)

Area: 109 sqm

#05-01







#