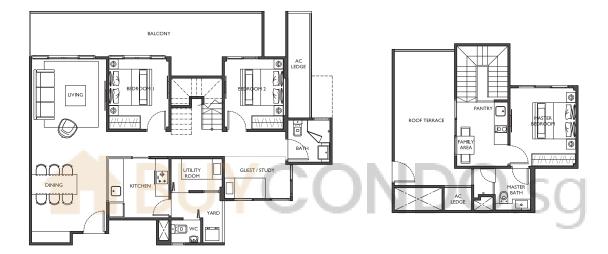

# 3 Deluxe (3 Bedroom)

Type: LOFT (1st & 2nd)

#### Area: 114 sqm

#01-31

15 Bartley Road, Singapore 539766

Lower Storey