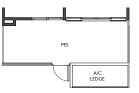

# I Classic (I Bedroom)

Type: A I (Typical storey)

#### Area: 45 sgm

#02-03, #03-03, #04-03 9 Bartley Road, Singapore 539763