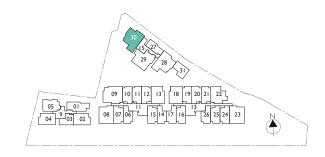

# 4 Compact (3+1 Bedroom)

Type: C2PH (5th storey)

#### Area: 146 sqm

#05-30

15 Bartley Road, Singapore 539766

Lower Storey