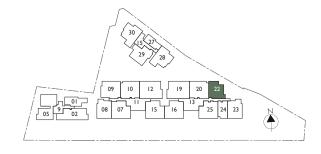

# 4 Compact (3+1 Bedroom)

Type: C10PH (5th storey)

Area: 139 sqm

#05-22

13 Bartley Road, Singapore 539789

Lower Storey

Upper Storey