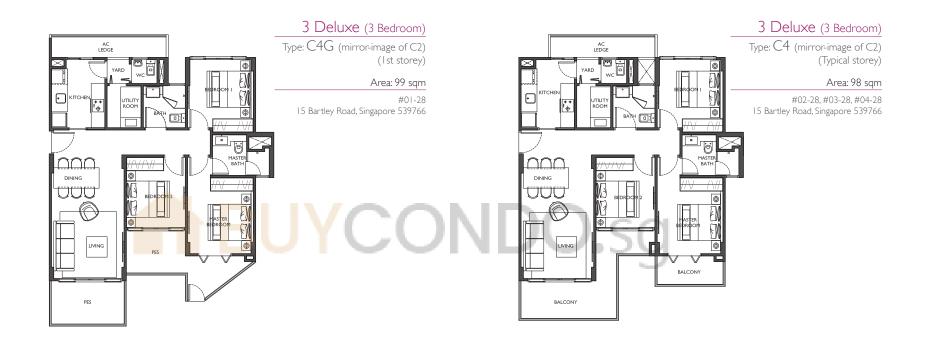

## 3 Deluxe (3 Bedroom)

Type: C3G (1st storey)

#### Area: 102 sqm

#01-29

15 Bartley Road, Singapore 539766

## 3 Deluxe (3 Bedroom)

Туре: СЗ (Typical storey)

#### Area: 98 sqm