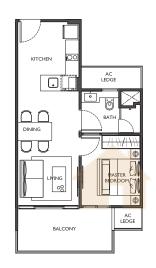

1-15

I I Bartley Road, Singapore 539765



## 2 Compact (I+I Bedroom)

Type: A3G-B (mirror-image of A2) (1st storey with PES facing pool)

#### Area: 53 sqm

#01-10

II Bartley Road, Singapore 539765

#01-19

13 Bartley Road, Singapore 539789



## 2 Compact (I+I Bedroom)

Type: A3-A (mirror-image of A2) (Typical storey)

#### Area: 52 sqm

#02-07, #02-10, #02-15

#03-07, #03-10, #03-15 #04-07, #04-10, #04-15

I I Bartley Road, Singapore 539765



# 2 Compact (I+I Bedroom)

Type: A3G-C (mirror-image of A2) (1st storey with PES facing pool)

#### Area: 53 sqm

#01-11

I I Bartley Road, Singapore 539765



#### 2 Compact (I+I Bedroom)

Type: A3-B (mirror-image of A2) (Typical storey)

#### Area: 52 sgm

#02-11. #03-11. #04-11

I I Bartley Road, Singapore 539765

#02-19, #03-19, #04-19







## I Classic (I Bedroom)

Type: A4 (Typical storey)

#### Area: 50 sqm

#02-14, #03-14, #04-14 11 Bartley Road, Singapore 539765

# BUYCOND

# I Classic (I Bedroom)

Type: A5 (mirror-image of A4) (Typical storey)

#### Area: 50 sqm

#02-17, #03-17, #04-17 13 Bartley Road, Singapore 539789



BALCONY

KITCHEN

AC LEDGE



# I Classic (I Bedroom)

Type: A6G (1st storey)

#### Area: 52 sgm

#01-06

I I Bartley Road, Singapore 539765



# I Classic (I Bedroom)

Type: A6 (Typical storey)

#### Area: 48 sqm

#02-06, #03-06, #04-06

I Bartley Road, Singapore 539765





# I Classic (I Bedroom)

Type: A7G (1st storey)

#### Area: 51 sgm

#01-26

13 Bartley Road, Singapore 539789



#### I Classic (I Bedroom)

Type: A7 (Typical storey)

#### Area: 47 sqm

#02-26, #03-26, #04-26,











## 2 D