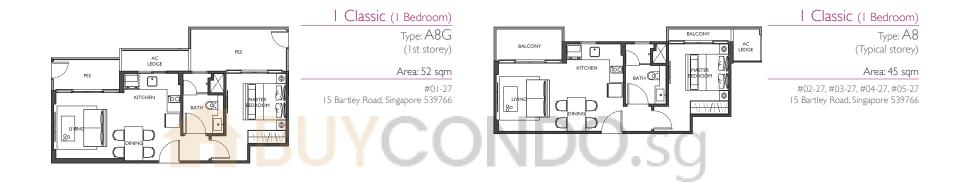

## 3 Deluxe (3 Bedroom)

Type: C3G (1st storey)

#### Area: 102 sqm

#01-29

15 Bartley Road, Singapore 539766