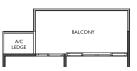

# 2 Compact (I+I Bedroom)

Туре: A2G-D

(1st storey with PES facing pool)

#### Area: 53 sqm

#01-12

II Bartley Road, Singapore 539765

#01-21

13 Bartley Road, Singapore 539789