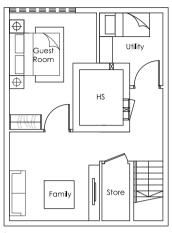

basement

House No. 51 Inggu Road

5 + 1 bdrm

Land Area: approx. 202.8 sq m • 2183 sq ft

All plans are subject to amendments as approved by the relevant authorities. Site Area is subject to final survey. Plans are not drawn to scale.