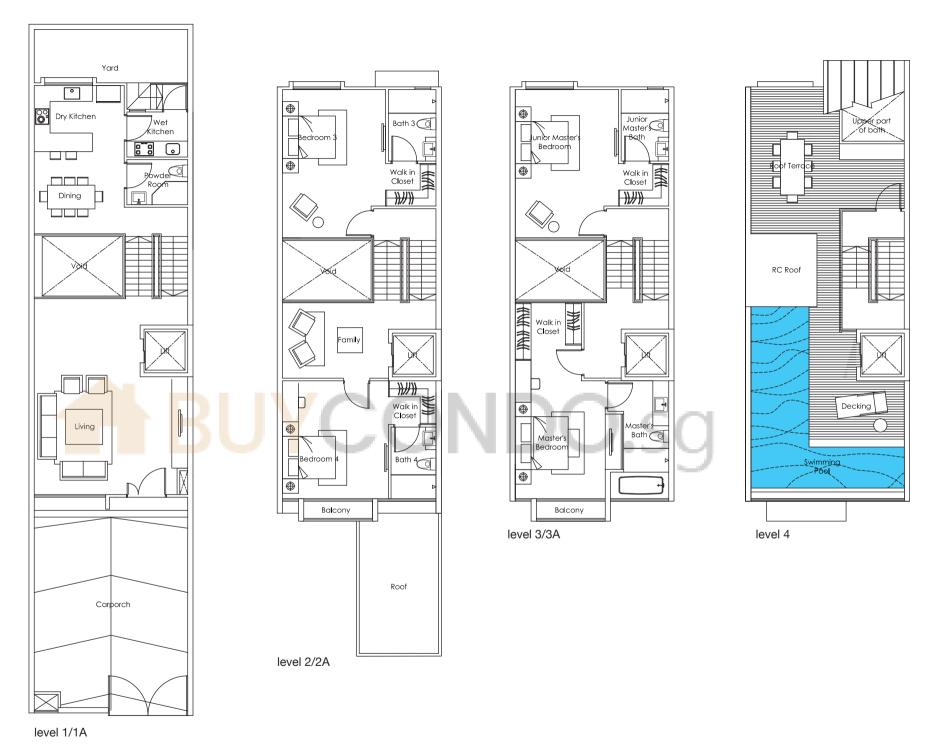

level 1/1A

level 4

Houses No. 53 & 57 Inggu Road 5 + 1 bdrm

Roof

level 2/2A

basement

House No. 55 Inggu Road

5 + 1 bdrm

Land Area: approx. 153.8 sq m • 1656 sq ft All plans are subject to amendments as approved by the relevant authorities. Site Area is subject to final survey. Plans are not drawn to scale.

basement

level 1/1A