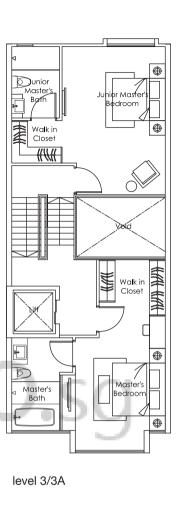

House No. 59 Inggu Road 5 + 1 bdrm

basement

level 4

House No. 61 Inggu Road

5 + 1 bdrm

Land Area: approx. 154.2 sq m • 1660 sq ft
All plans are subject to amendments as approved by the relevant authorities. Site Area is subject to final survey. Plans are not drawn to scale.