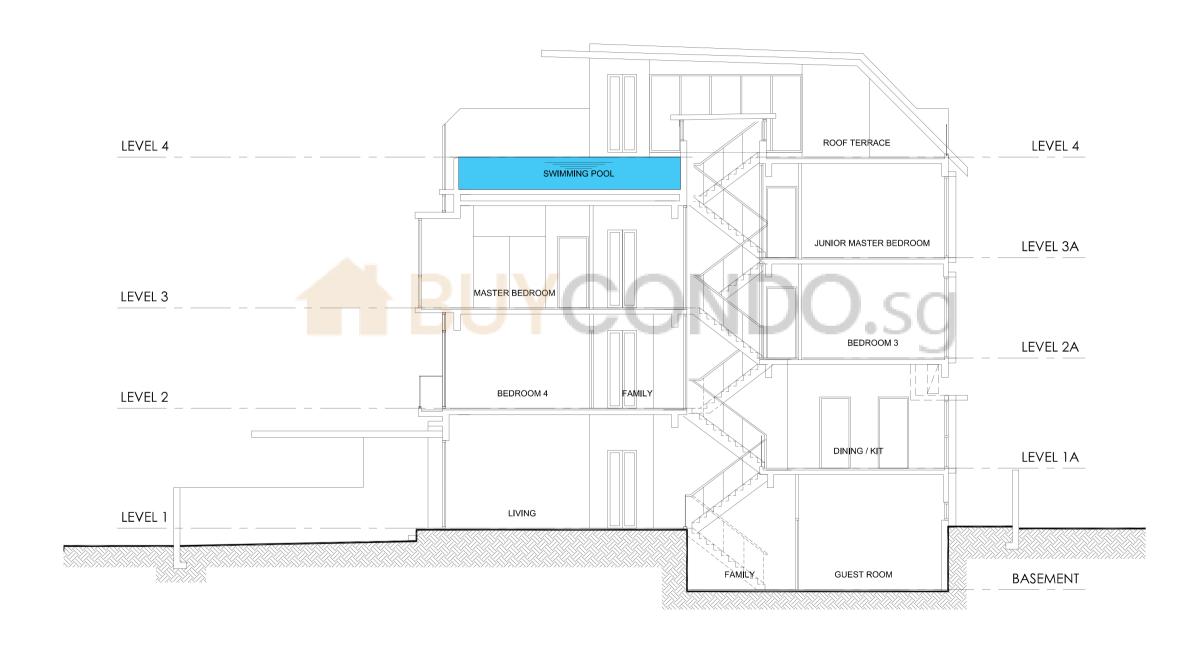

basement

House No. 51 Inggu Road

5 + 1 bdrm

Land Area: approx. 202.8 sq m • 2183 sq ft

All plans are subject to amendments as approved by the relevant authorities. Site Area is subject to final survey. Plans are not drawn to scale.

level 1/1A

level 4

Houses No. 53 & 57 Inggu Road 5 + 1 bdrm

Roof

level 2/2A

basement

House No. 55 Inggu Road

5 + 1 bdrm

Land Area: approx. 153.8 sq m • 1656 sq ft All plans are subject to amendments as approved by the relevant authorities. Site Area is subject to final survey. Plans are not drawn to scale.

basement

level 1/1A