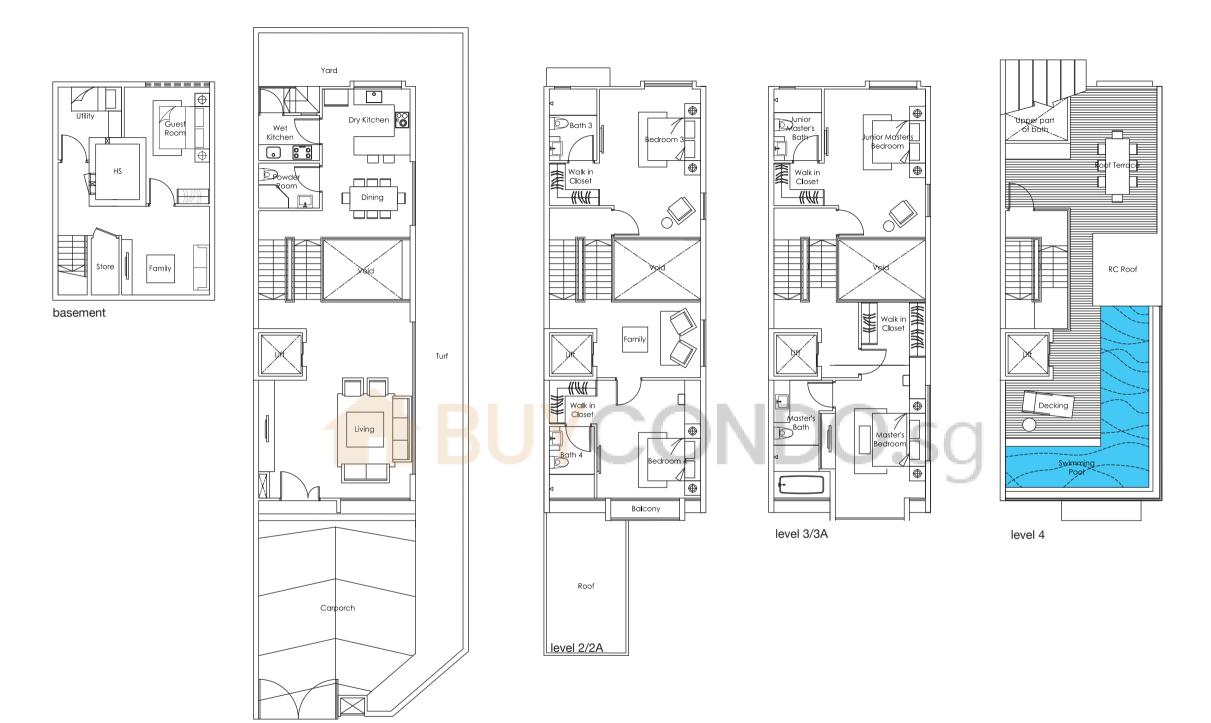

basement

House No. 51 Inggu Road

5 + 1 bdrm

Land Area: approx. 202.8 sq m • 2183 sq ft

All plans are subject to amendments as approved by the relevant authorities. Site Area is subject to final survey. Plans are not drawn to scale.

level 1/1A

level 4

Houses No. 53 & 57 Inggu Road 5 + 1 bdrm

Roof

level 2/2A

basement

House No. 55 Inggu Road

5 + 1 bdrm

Land Area: approx. 153.8 sq m • 1656 sq ft All plans are subject to amendments as approved by the relevant authorities. Site Area is subject to final survey. Plans are not drawn to scale.

basement

level 1/1A

House No. 59 Inggu Road 5 + 1 bdrm

basement

level 4

House No. 61 Inggu Road

5 + 1 bdrm

Land Area: approx. 154.2 sq m • 1660 sq ft
All plans are subject to amendments as approved by the relevant authorities. Site Area is subject to final survey. Plans are not drawn to scale.