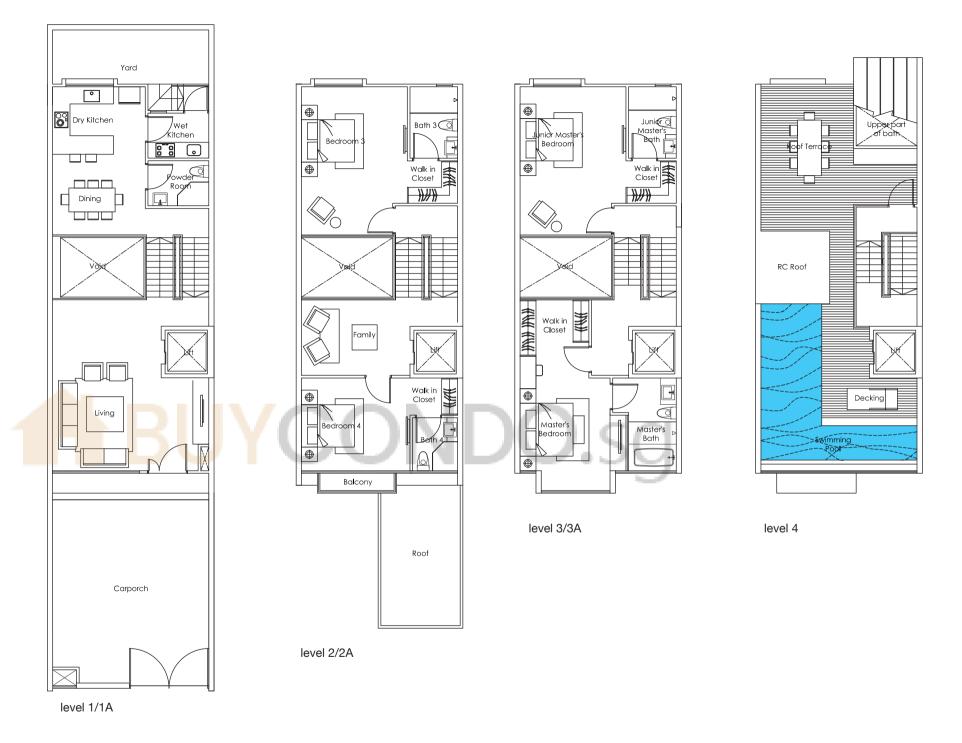

level 1/1A

level 4

Houses No. 53 & 57 Inggu Road 5 + 1 bdrm

Roof

level 2/2A

basement

House No. 55 Inggu Road

5 + 1 bdrm

Land Area: approx. 153.8 sq m • 1656 sq ft All plans are subject to amendments as approved by the relevant authorities. Site Area is subject to final survey. Plans are not drawn to scale.

basement

level 1/1A