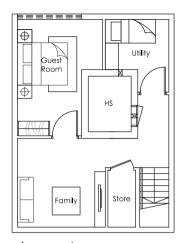

basement

House No. 51 Inggu Road

5 + 1 bdrm

Land Area: approx. 202.8 sq m • 2183 sq ft

All plans are subject to amendments as approved by the relevant authorities. Site Area is subject to final survey. Plans are not drawn to scale.