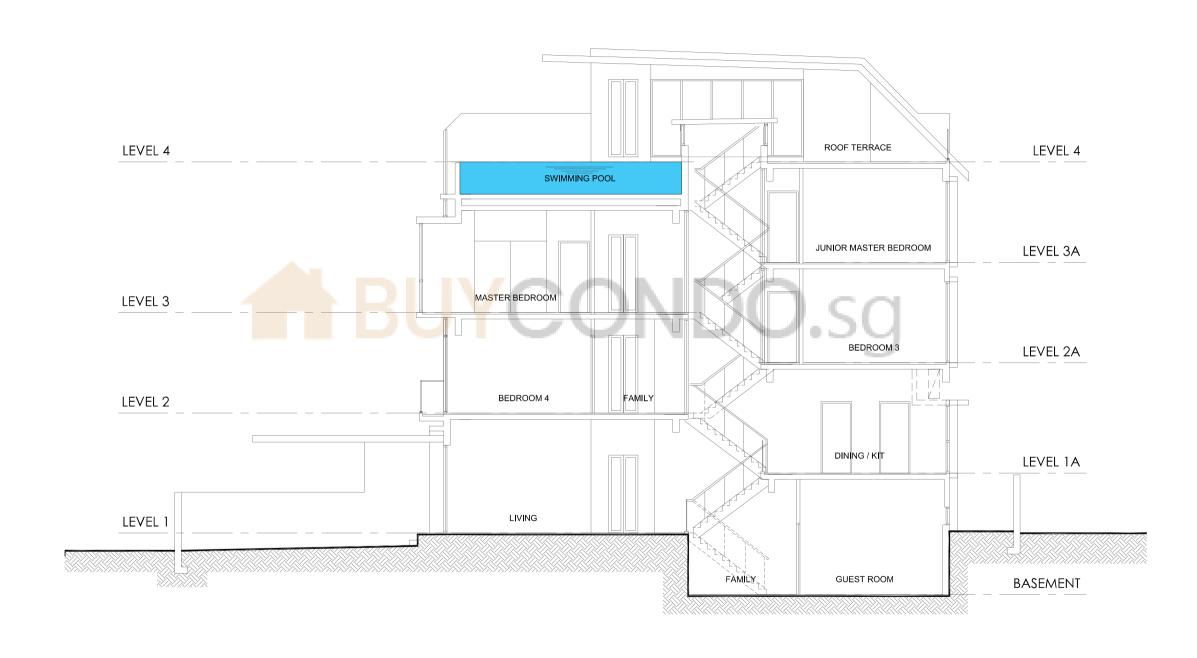

ans are subject to amendments as approved by the relevant authorities. Site Area is subject to final survey. Plans are not drawn to scale.





level 1/1A





level 4

Houses No. 53 & 57 Inggu Road 5 + 1 bdrm





Roof

level 2/2A



basement







House No. 55 Inggu Road

5 + 1 bdrm

Land Area: approx. 153.8 sq m • 1656 sq ft All plans are subject to amendments as approved by the relevant authorities. Site Area is subject to final survey. Plans are not drawn to scale.



basement



level 1/1A

House No. 59 Inggu Road 5 + 1 bdrm







basement









level 4



House No. 61 Inggu Road

5 + 1 bdrm

Land Area: approx. 154.2 sq m • 1660 sq ft
All plans are subject to amendments as approved by the relevant authorities. Site Area is subject to final survey. Plans are not drawn to scale.





House No. 60 Wak Hassan Drive

5 + 1 bdrm





level 1/1A







level 1/1A





## Houses No. 62, 66 & 70 Wak Hassan Drive

5 + 1 bdrm

Land Area: approx. 156.8 sq m • 1688 sq ft
All plans are subject to amendments as approved by the relevant authorities. Site Area is subject to final survey. Plans are not drawn to scale.

Decking







Houses No. 64 & 68 Wak Hassan Drive

5 + 1 bdrm







basement



RC Roof



## Houses No. 72 & 76 Wak Hassan Drive

5 + 1 bdrm

Land Area: approx. 156.8 sq m • 1688 sq ft
All plans are subject to amendments as approved by the relevant authorities. Site Area is subject to final survey. Plans are not drawn to scale.



basement



Houses No. 74 Wak Hassan Drive

5 + 1 bdrm







basement



level 1/1A



## House No. 78 Wak Hassan Drive

5 + 1 bdrm