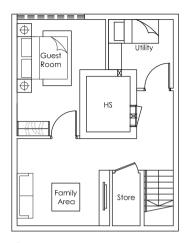

basement

House No. 51 Inggu Road

5 + 1 bdrm

Land Area: approx. 202.8 sq m • 2183 sq ft

All plans are subject to amendments as approved by the relevant authorities. Site Area is subject to final survey. Plans are not drawn to scale.