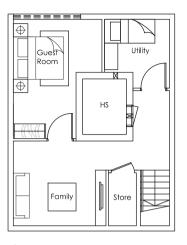

level 1/1A

level 4

Houses No. 53 & 57 Inggu Road 5 + 1 bdrm

Roof

level 2/2A

basement

House No. 55 Inggu Road

5 + 1 bdrm

Land Area: approx. 153.8 sq m • 1656 sq ft All plans are subject to amendments as approved by the relevant authorities. Site Area is subject to final survey. Plans are not drawn to scale.

basement

level 1/1A