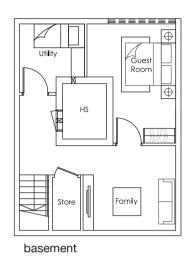

basement

House No. 51 Inggu Road

5 + 1 bdrm

Land Area: approx. 202.8 sq m • 2183 sq ft

All plans are subject to amendments as approved by the relevant authorities. Site Area is subject to final survey. Plans are not drawn to scale.