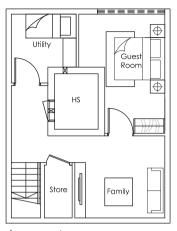

basement

House No. 51 Inggu Road

5 + 1 bdrm

Land Area: approx. 202.8 sq m • 2183 sq ft

All plans are subject to amendments as approved by the relevant authorities. Site Area is subject to final survey. Plans are not drawn to scale.

level 1/1A

level 4

Houses No. 53 & 57 Inggu Road 5 + 1 bdrm

Roof

level 2/2A

basement

House No. 55 Inggu Road

5 + 1 bdrm