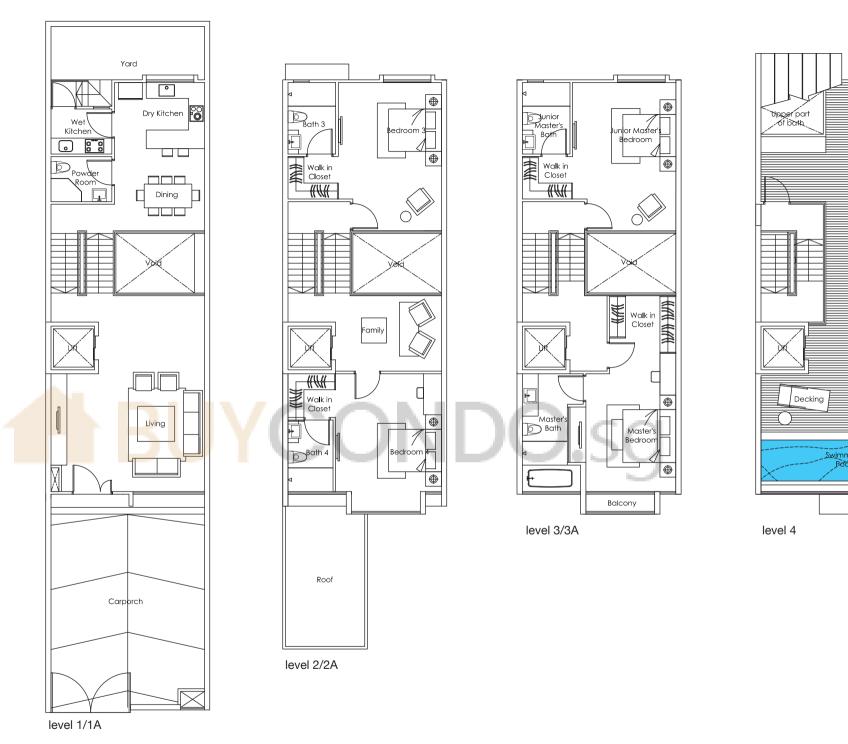

level 1/1A

level 4

Houses No. 53 & 57 Inggu Road 5 + 1 bdrm

Roof

level 2/2A

basement

House No. 55 Inggu Road

5 + 1 bdrm

Land Area: approx. 153.8 sq m • 1656 sq ft All plans are subject to amendments as approved by the relevant authorities. Site Area is subject to final survey. Plans are not drawn to scale.

basement

level 1/1A