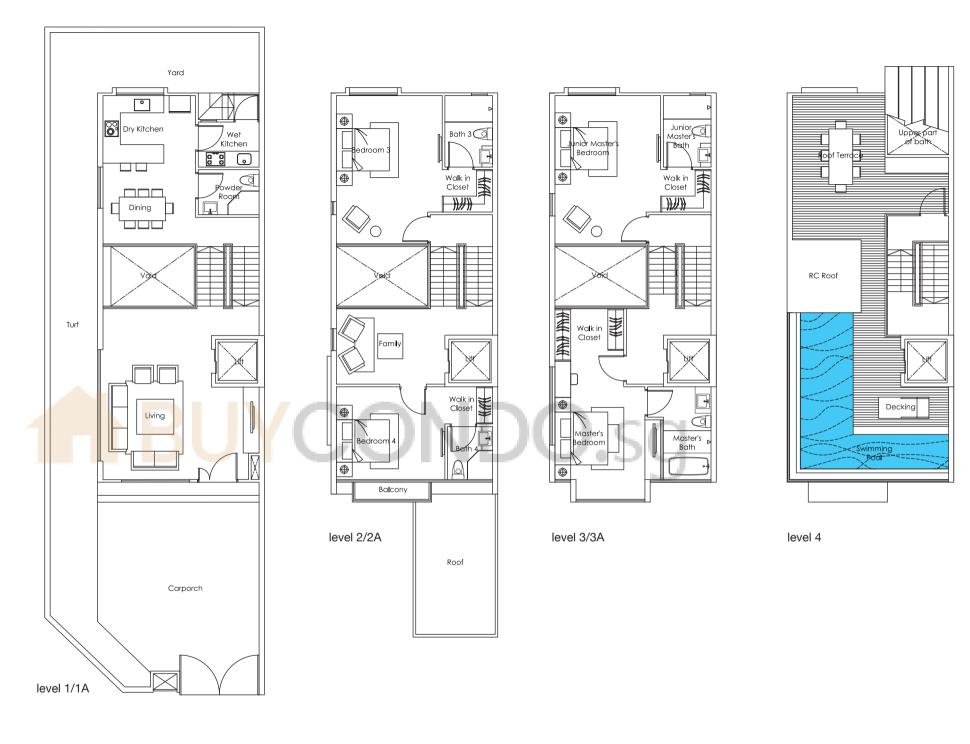

level 1/1A

level 4

Houses No. 53 & 57 Inggu Road 5 + 1 bdrm

Roof

level 2/2A

basement

House No. 55 Inggu Road

5 + 1 bdrm

Land Area: approx. 153.8 sq m • 1656 sq ft All plans are subject to amendments as approved by the relevant authorities. Site Area is subject to final survey. Plans are not drawn to scale.

basement

level 1/1A

Decking

Houses No. 64 & 68 Wak Hassan Drive

5 + 1 bdrm

basement

RC Roof