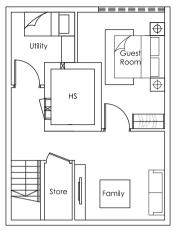

basement

House No. 51 Inggu Road

5 + 1 bdrm

Land Area: approx. 202.8 sq m • 2183 sq ft

All plans are subject to amendments as approved by the relevant authorities. Site Area is subject to final survey. Plans are not drawn to scale.

level 1/1A

level 4

Houses No. 53 & 57 Inggu Road 5 + 1 bdrm

Roof

level 2/2A

basement

House No. 55 Inggu Road

5 + 1 bdrm