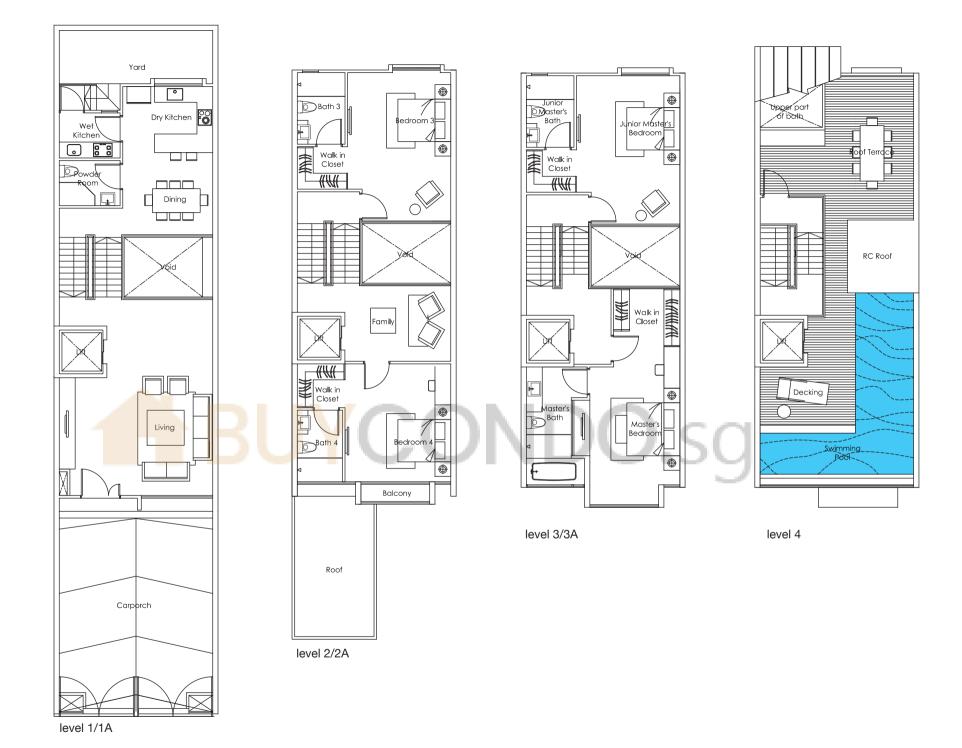

level 1/1A

level 4

Houses No. 53 & 57 Inggu Road 5 + 1 bdrm

Roof

level 2/2A

basement

House No. 55 Inggu Road

5 + 1 bdrm

Land Area: approx. 153.8 sq m • 1656 sq ft All plans are subject to amendments as approved by the relevant authorities. Site Area is subject to final survey. Plans are not drawn to scale.

basement

level 1/1A

House No. 59 Inggu Road 5 + 1 bdrm

basement

level 4

House No. 61 Inggu Road

5 + 1 bdrm

Land Area: approx. 154.2 sq m • 1660 sq ft
All plans are subject to amendments as approved by the relevant authorities. Site Area is subject to final survey. Plans are not drawn to scale.