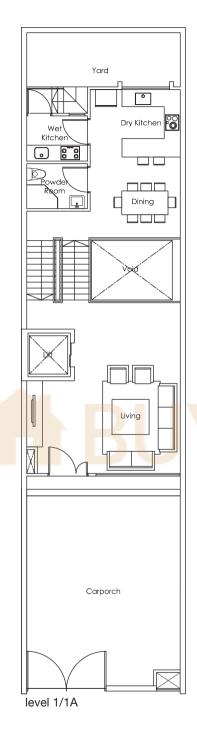

level 1/1A

level 4

Houses No. 53 & 57 Inggu Road 5 + 1 bdrm

Roof

level 2/2A

basement

House No. 55 Inggu Road

5 + 1 bdrm

Land Area: approx. 153.8 sq m • 1656 sq ft All plans are subject to amendments as approved by the relevant authorities. Site Area is subject to final survey. Plans are not drawn to scale.

basement

level 1/1A