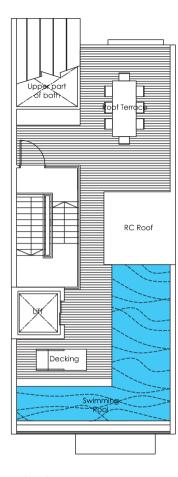

House No. 59 Inggu Road 5 + 1 bdrm

basement

level 4

House No. 61 Inggu Road

5 + 1 bdrm

Land Area: approx. 154.2 sq m • 1660 sq ft
All plans are subject to amendments as approved by the relevant authorities. Site Area is subject to final survey. Plans are not drawn to scale.