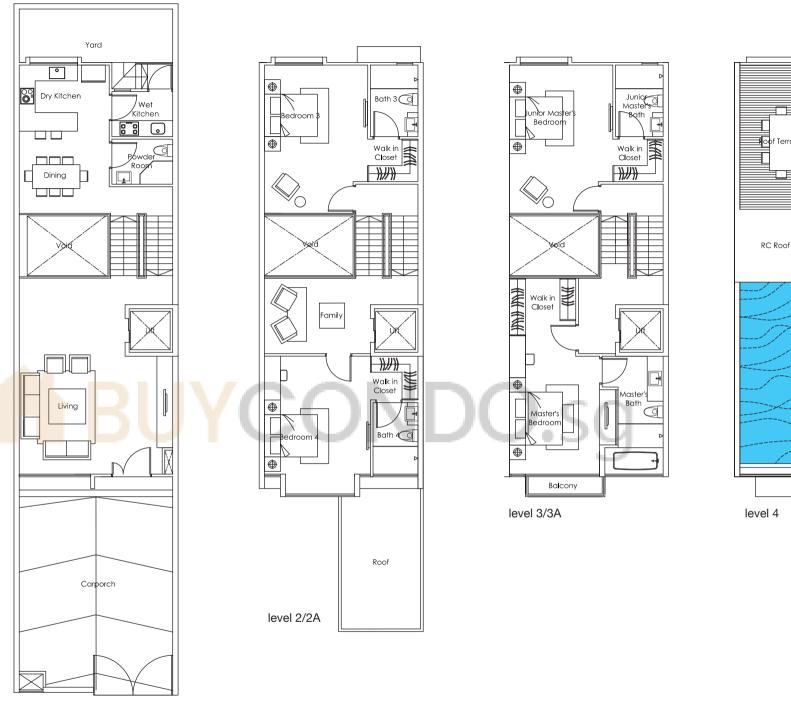

level 1/1A

level 4

Houses No. 53 & 57 Inggu Road 5 + 1 bdrm

Roof

level 2/2A

basement

House No. 55 Inggu Road

5 + 1 bdrm

Land Area: approx. 153.8 sq m • 1656 sq ft All plans are subject to amendments as approved by the relevant authorities. Site Area is subject to final survey. Plans are not drawn to scale.

basement

level 1/1A