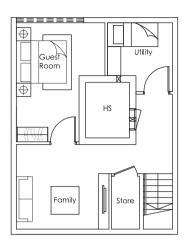

basement

House No. 51 Inggu Road

5 + 1 bdrm

Land Area: approx. 202.8 sq m • 2183 sq ft

All plans are subject to amendments as approved by the relevant authorities. Site Area is subject to final survey. Plans are not drawn to scale.

level 1/1A

level 4

Houses No. 53 & 57 Inggu Road 5 + 1 bdrm

Roof

level 2/2A

basement

House No. 55 Inggu Road

5 + 1 bdrm