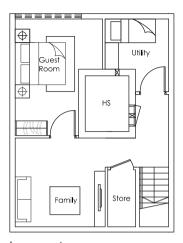

are subject to amendments as approved by the relevant authorities. Site Area is subject to final survey. Plans are not drawn to scale.





House No. 60 Wak Hassan Drive

5 + 1 bdrm





level 1/1A







level 1/1A





## Houses No. 62, 66 & 70 Wak Hassan Drive

5 + 1 bdrm

Land Area: approx. 156.8 sq m • 1688 sq ft
All plans are subject to amendments as approved by the relevant authorities. Site Area is subject to final survey. Plans are not drawn to scale.

Decking







Houses No. 64 & 68 Wak Hassan Drive

5 + 1 bdrm







basement



RC Roof



## Houses No. 72 & 76 Wak Hassan Drive

5 + 1 bdrm

Land Area: approx. 156.8 sq m • 1688 sq ft
All plans are subject to amendments as approved by the relevant authorities. Site Area is subject to final survey. Plans are not drawn to scale.



basement



Houses No. 74 Wak Hassan Drive

5 + 1 bdrm







basement



level 1/1A



## House No. 78 Wak Hassan Drive

5 + 1 bdrm

209.7 sq m • 2257 sq ft

All plans are subject to amendments as approved by the relevant authorities. Site Area is subject to final survey. Plans are not drawn to scale.