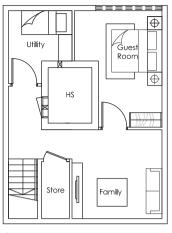

basement

House No. 51 Inggu Road

5 + 1 bdrm

Land Area: approx. 202.8 sq m • 2183 sq ft

All plans are subject to amendments as approved by the relevant authorities. Site Area is subject to final survey. Plans are not drawn to scale.

level 1/1A

level 4

Houses No. 53 & 57 Inggu Road 5 + 1 bdrm

Roof

level 2/2A

basement

House No. 55 Inggu Road

5 + 1 bdrm