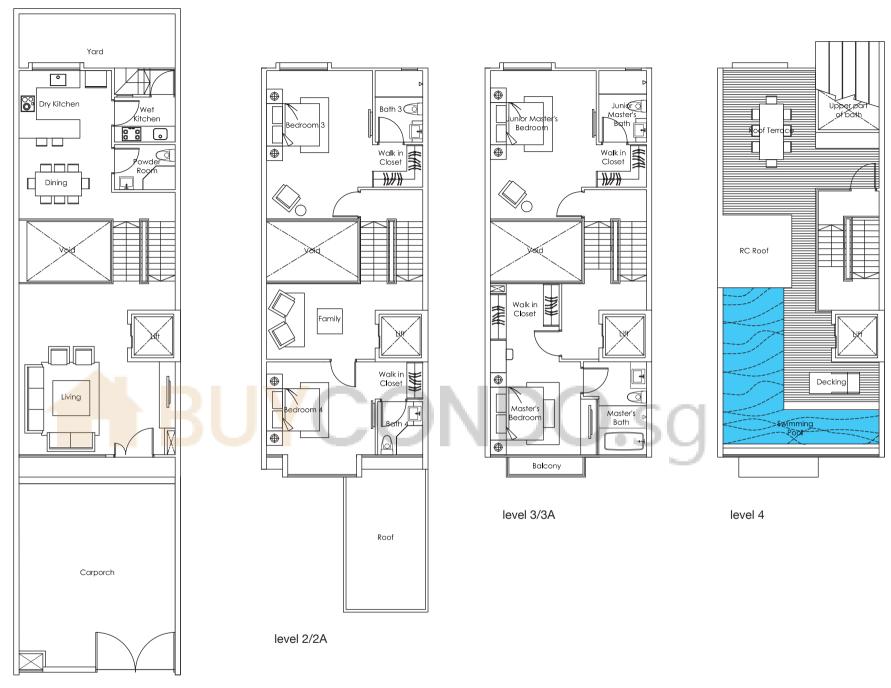

level 1/1A

level 4

Houses No. 53 & 57 Inggu Road 5 + 1 bdrm

Roof

level 2/2A

basement

House No. 55 Inggu Road

5 + 1 bdrm

Land Area: approx. 153.8 sq m • 1656 sq ft All plans are subject to amendments as approved by the relevant authorities. Site Area is subject to final survey. Plans are not drawn to scale.

basement

level 1/1A