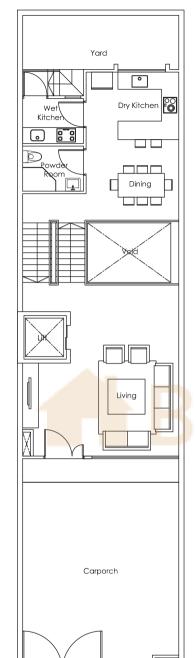

level 1/1A

level 4

Houses No. 53 & 57 Inggu Road 5 + 1 bdrm

Roof

level 2/2A

basement

House No. 55 Inggu Road

5 + 1 bdrm

Land Area: approx. 153.8 sq m • 1656 sq ft All plans are subject to amendments as approved by the relevant authorities. Site Area is subject to final survey. Plans are not drawn to scale.

basement

level 1/1A