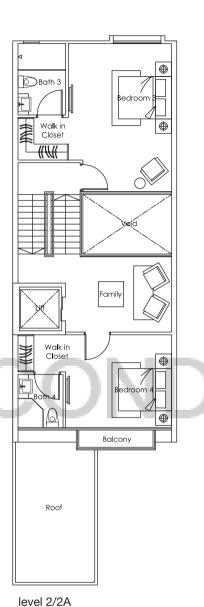

level 1/1A

level 4

Houses No. 53 & 57 Inggu Road 5 + 1 bdrm

Roof

level 2/2A

basement

House No. 55 Inggu Road

5 + 1 bdrm

Land Area: approx. 153.8 sq m • 1656 sq ft All plans are subject to amendments as approved by the relevant authorities. Site Area is subject to final survey. Plans are not drawn to scale.

basement

level 1/1A