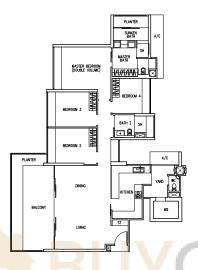

### Type Cla

3-Bedroom 176 sq m / 1894 sq ft (inclusive of 11 sq m / 118 sq ft of void area)

**Block 2** (Odd storeys) #05-03 to #21-03

**Block 6** (Odd storeys) #05-05 to #19-05 #05-08 to #19-08

### Type C1b

3-Bedroom 192 sq. m. / 2067 sq. ft. (inclusive of 19 sq m / 205 sq ft of void area)

**Block 2** (Even storeys) #06-03 to #20-03

**Block 6** (Even storeys) #06-05 to #20-05

The above plans are subject to change as may be approved by the relevant authority. Areas are approximate measurements and subject to final survey. Plans are not to scale.