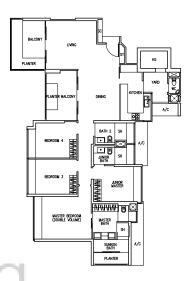

#### Type D3b

4-Bedroom 205 sq m / 2207 sq ft (inclusive of 19 sq m / 205 sq ft of void area)

**Block 6** (Even storeys) #02-06 to #20-06

MASTER BEDROOM (DOUBLE VOLUME)