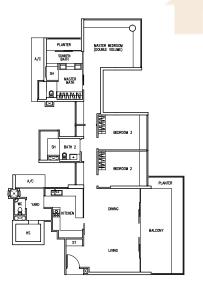

### Type D1a

4-Bedroom 187 sq m / 2013 sq ft (inclusive of 11 sq m / 118 sq ft of void area)

**Block 2** (Odd storeys) #05-01 to #21-01

### Type D1b

4-Bedroom 202 sq m / 2174 sq ft (inclusive of 19 sq m / 205 sq ft of void area)

**Block 2** (Even storeys) #02-01 to #20-01

The above plans are subject to change as may be approved by the relevant authority. Areas are approximate measurements and subject to final survey. Plans are not to scale.