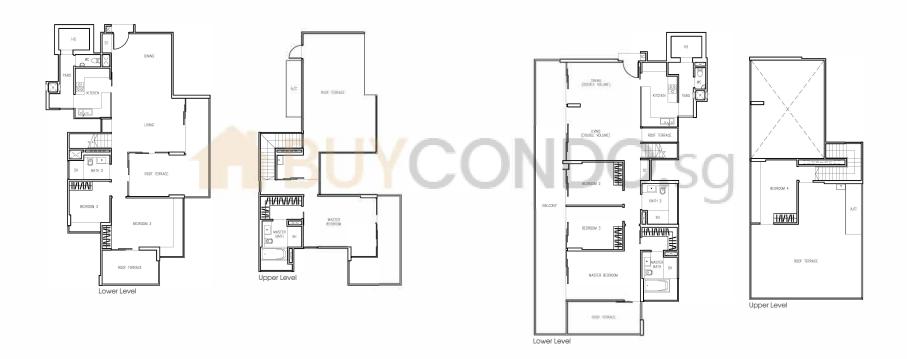

#### Type D3b

4-Bedroom 205 sq m / 2207 sq ft (inclusive of 19 sq m / 205 sq ft of void area)

**Block 6** (Even storeys) #02-06 to #20-06

MASTER BEDROOM (DOUBLE VOLUME)