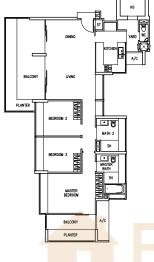

#### Type D3b

4-Bedroom 205 sq m / 2207 sq ft (inclusive of 19 sq m / 205 sq ft of void area)

**Block 6** (Even storeys) #02-06 to #20-06

MASTER BEDROOM (DOUBLE VOLUME)