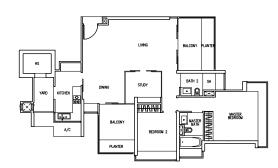

### Type A1

2-Bedroom 97 sq m / 1044 sq ft

Block 8 #04-10 to #21-10



# Type B1

2+1Bedroom 125 sq m / 1346 sq ft

Block 2 #03-04 to #22-04



### Type A2

2-Bedroom 94 sq m / 1012 sq ft

**Block 8** #04-11 to #21-11 #04-14 to #21-14



Type B2 2+1Bedroom 111 sq m / 1195 sq ft

Block 8 #03-12 to #22-12





The above plans are subject to change as may be approved by the relevant authority. Areas are approximate measurements and subject to final survey. Plans are not to scale.

### Type Cla

3-Bedroom 176 sq m / 1894 sq ft (inclusive of 11 sq m / 118 sq ft of void area)

**Block 2** (Odd storeys) #05-03 to #21-03

**Block 6** (Odd storeys) #05-05 to #19-05 #05-08 to #19-08



# Type C1c

3-Bedroom 196 sq m / 2110 sq ft (inclusive of 16 sq m / 172 sq ft of void area)

**Block 6** (Even storeys) #06-08 to #18-08



### Type C1b

3-Bedroom 192 sq. m. / 2067 sq. ft. (inclusive of 19 sq m / 205 sq ft of void area)

**Block 2** (Even