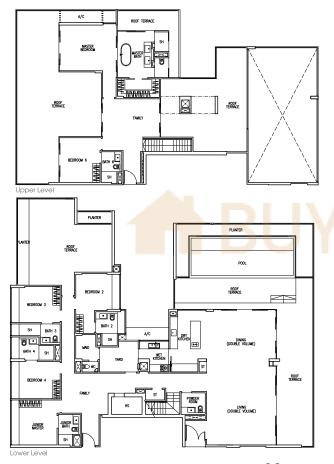

# Type PH2

658 sq m / 7083 sq ft (inclusive of 62 sq m / 667 sq ft of void area)

# **Block 2** #23-03

**Type PH3**474 sq m / 5102 sq ft (inclusive of 69 sq m / 743 sq ft of void area)

Block 6 #22-06

The above plans are subject to change as may be approved by the relevant authority. Areas are approximate measurements and subject to final survey. Plans are not to scale.