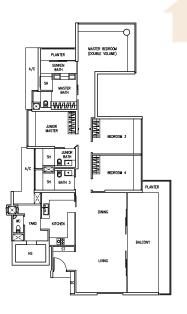

#### Type D3b

4-Bedroom 205 sq m / 2207 sq ft (inclusive of 19 sq m / 205 sq ft of void area)

**Block 6** (Even storeys) #02-06 to #20-06

MASTER BEDROOM (DOUBLE VOLUME)