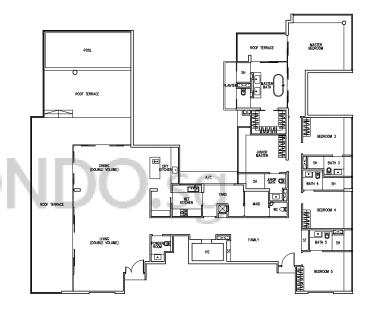

#### Type D3b

4-Bedroom 205 sq m / 2207 sq ft (inclusive of 19 sq m / 205 sq ft of void area)

**Block 6** (Even storeys) #02-06 to #20-06

MASTER BEDROOM (DOUBLE VOLUME)