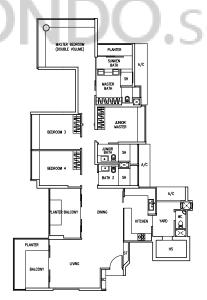

### Type D4a

4-Bedroom 200 sq m / 2153 sq ft (inclusive of 11 sq m / 118 sq ft of void area)

**Block 6** (Odd storeys) #05-07 to #19-07

### Type D4b

4-Bedroom 215 sq m / 2314 sq ft (inclusive of 19 sq m / 205 sq ft of void area)

**Block 6** (Even storeys) #02-07 to #20-07