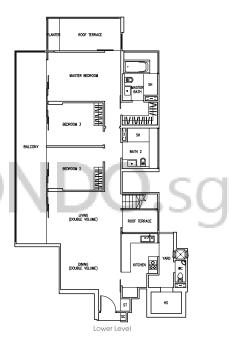

#### Type D3b

4-Bedroom 205 sq m / 2207 sq ft (inclusive of 19 sq m / 205 sq ft of void area)

**Block 6** (Even storeys) #02-06 to #20-06

MASTER BEDROOM (DOUBLE VOLUME)