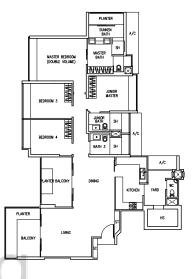

### Type D3a

4-Bedroom 190 sq m / 2045 sq ft (Inclusive of 11 sq m / 118 sq ft of void area)

**Block 6** (Odd storeys) #05-06 to #19-06

#### Type D3b

4-Bedroom 205 sq m / 2207 sq ft (inclusive of 19 sq m / 205 sq ft of void area)

**Block 6** (Even storeys) #02-06 to #20-06

MASTER BEDROOM (DOUBLE VOLUME)