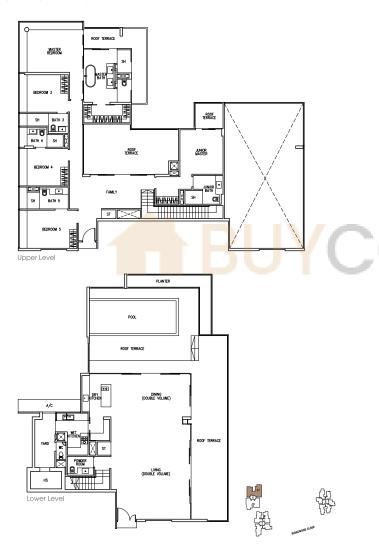

#### Type PH1

464 sq m / 4994 sq ft (inclusive of 65 sq m / 700 sq ft of void area)

Block 2 #23-01

Lower Level

The above plans are subject to change as may be approved by the relevant authority. Areas are approximate measurements and subject to final survey. Plans are not to scale.