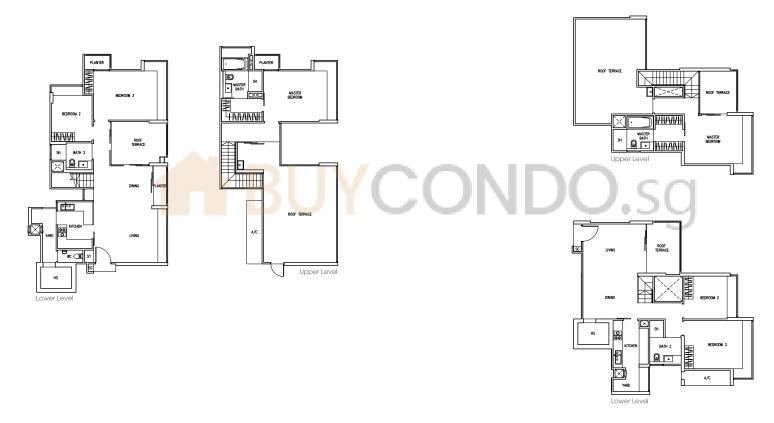

#### Type PH1

464 sq m / 4994 sq ft (inclusive of 65 sq m / 700 sq ft of void area)

Block 2 #23-01

Lower Level

The above plans are subject to change as may be approved by the relevant authority. Areas are approximate measurements and subject to final survey. Plans are not to scale.

# Type PH2

658 sq m / 7083 sq ft (inclusive of 62 sq m / 667 sq ft of void area)

# **Block 2** #23-03

**Type PH3**474 sq m / 5102 sq ft (inclusive of 69 sq m / 743 sq ft of void area)

Block 6 #22-06

The above plans are subject to change as may be approved by the relevant authority. Areas are approximate measurements and subject to final survey. Plans are not to scale.