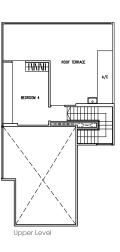

### Type D4a

4-Bedroom 200 sq m / 2153 sq ft (inclusive of 11 sq m / 118 sq ft of void area)

**Block 6** (Odd storeys) #05-07 to #19-07

### Type D4b

4-Bedroom 215 sq m / 2314 sq ft (inclusive of 19 sq m / 205 sq ft of void area)

**Block 6** (Even storeys) #02-07 to #20-07