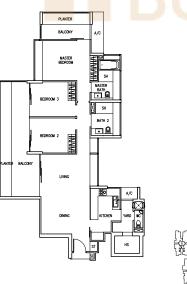

### Type D1b

4-Bedroom 202 sq m / 2174 sq ft (inclusive of 19 sq m / 205 sq ft of void area)

**Block 2** (Even storeys) #02-01 to #20-01

The above plans are subject to change as may be approved by the relevant authority. Areas are approximate measurements and subject to final survey. Plans are not to scale.