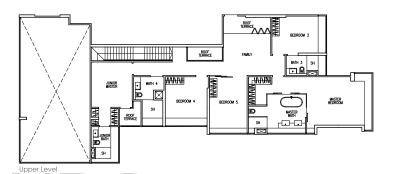

#### Type PH1

464 sq m / 4994 sq ft (inclusive of 65 sq m / 700 sq ft of void area)

Block 2 #23-01

Lower Level

The above plans are subject to change as may be approved by the relevant authority. Areas are approximate measurements and subject to final survey. Plans are not to scale.

# Type PH2

658 sq m / 7083 sq ft (inclusive of 62 sq m / 667 sq ft of void area)