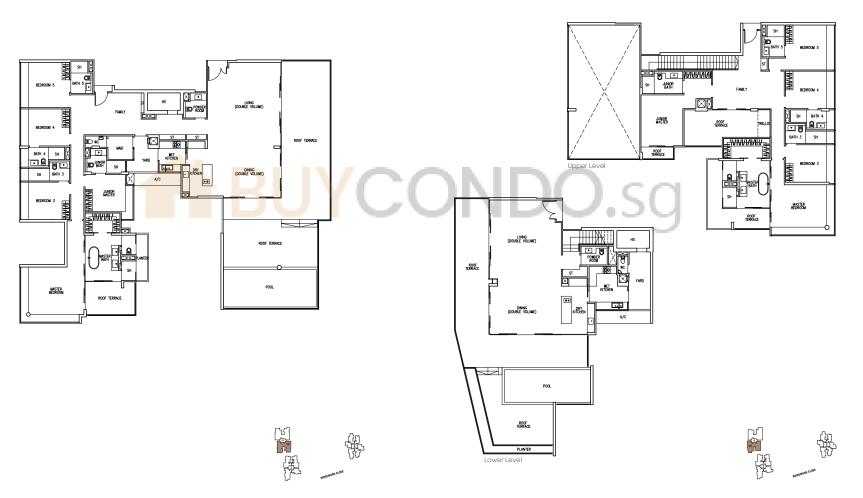

# Type PH2

658 sq m / 7083 sq ft (inclusive of 62 sq m / 667 sq ft of void area)

# **Block 2** #23-03

**Type PH3**474 sq m / 5102 sq ft (inclusive of 69 sq m / 743 sq ft of void area)

Block 6 #22-06

The above plans are subject to change as may be approved by the relevant authority. Areas are approximate measurements and subject to final survey. Plans are not to scale.