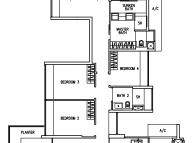

area)

**Block 2** (Even storeys) #02-01 to #20-01





The above plans are subject to change as may be approved by the relevant authority. Areas are approximate measurements and subject to final survey. Plans are not to scale.

### Type D2a

4-Bedroom 182 sq m / 1959 sq ft (inclusive of 11 sq m / 118 sq ft of void area)

**Block 2** (Odd storeys) #05-02 to #21-02



### Type D3a

4-Bedroom 190 sq m / 2045 sq ft (Inclusive of 11 sq m / 118 sq ft of void area)

**Block 6** (Odd storeys) #05-06 to #19-06



#### Type D2b

4-Bedroom 203 sq m / 2185 sq ft (inclusive of 16 sq m / 172 sq ft of void area)

**Block 2** (Even storeys) #06-02 to #18-02



#### Type D3b

4-Bedroom 205 sq m / 2207 sq ft (inclusive of 19 sq m / 205 sq ft of void area)

**Block 6** (Even storeys) #02-06 to #20-06







MASTER BEDROOM (DOUBLE VOLUME)







### Type D4a

4-Bedroom 200 sq m / 2153 sq ft (inclusive of 11 sq m / 118 sq ft of void area)

**Block 6** (Odd storeys) #05-07 to #19-07





### Type D4b

4-Bedroom 215 sq m / 2314 sq ft (inclusive of 19 sq m / 205 sq ft of void area)

**Block 6** (Even storeys) #02-07 to #20-07



#### Type PH1

464 sq m / 4994 sq ft (inclusive of 65 sq m / 700 sq ft of void area)

Block 2 #23-01





Lower Level





The above plans are subject to change as may be approved by the relevant authority. Areas are approximate measurements and subject to final survey. Plans are not to scale.

# Type PH2

658 sq m / 7083 sq ft (inclusive of 62 sq m / 667 sq ft of void area)

# **Block 2** #23-03



**Type PH3**474 sq m / 5102 sq ft (inclusive of 69 sq m / 743 sq ft of v