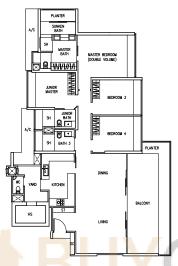

#### Type D3b

4-Bedroom 205 sq m / 2207 sq ft (inclusive of 19 sq m / 205 sq ft of void area)

**Block 6** (Even storeys) #02-06 to #20-06

MASTER BEDROOM (DOUBLE VOLUME)