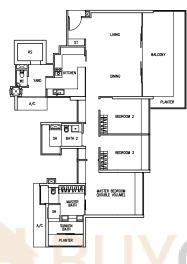

### Type Cla

3-Bedroom 176 sq m / 1894 sq ft (inclusive of 11 sq m / 118 sq ft of void area)

**Block 2** (Odd storeys) #05-03 to #21-03

**Block 6** (Odd storeys) #05-05 to #19-05 #05-08 to #19-08

### Type C1b

3-Bedroom 192 sq. m. / 2067 sq. ft. (inclusive of 19 sq m / 205 sq ft of void area)

**Block 2** (Even storeys) #06-03 to #20-03

**Block 6** (Even storeys) #06-05 to #20-05

The above plans are subject to change as may be approved by the relevant authority. Areas are approximate measurements and subject to final survey. Plans are not to scale.