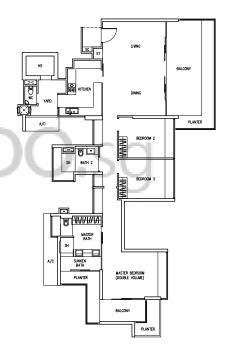

### Type D2a

4-Bedroom 182 sq m / 1959 sq ft (inclusive of 11 sq m / 118 sq ft of void area)

**Block 2** (Odd storeys) #05-02 to #21-02

#### Type D2b

4-Bedroom 203 sq m / 2185 sq ft (inclusive of 16 sq m / 172 sq ft of void area)

**Block 2** (Even storeys) #06-02 to #18-02