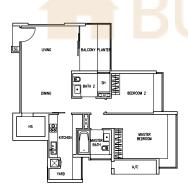

### Type A2

2-Bedroom 94 sq m / 1012 sq ft

**Block 8** #04-11 to #21-11 #04-14 to #21-14

Type B2 2+1Bedroom 111 sq m / 1195 sq ft

Block 8 #03-12 to #22-12

The above plans are subject to change as may be approved by the relevant authority. Areas are approximate measurements and subject to final survey. Plans are not to scale.