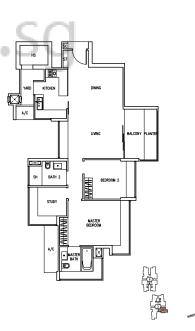

### Type Cla

3-Bedroom 176 sq m / 1894 sq ft (inclusive of 11 sq m / 118 sq ft of void area)

**Block 2** (Odd storeys) #05-03 to #21-03

**Block 6** (Odd storeys) #05-05 to #19-05 #05-08 to #19-08