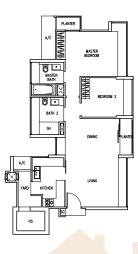

### Type A1

2-Bedroom 97 sq m / 1044 sq ft

Block 8 #04-10 to #21-10



# Type B1

2+1Bedroom 125 sq m / 1346 sq ft

Block 2 #03-04 to #22-04



### Type A2

2-Bedroom 94 sq m / 1012 sq ft

**Block 8** #04-11 to #21-11 #04-14 to #21-14



Type B2 2+1Bedroom 111 sq m / 1195 sq ft

Block 8 #03-12 to #22-12





The above plans are subject to change as may be approved by the relevant authority. Areas are approximate measurements and subject to final survey. Plans are not to scale.

### Type Cla

3-Bedroom 176 sq m / 1894 sq ft (inclusive of 11 sq m / 118 sq ft of void area)

**Block 2** (Odd storeys) #05-03 to #21-03

**Block 6** (Odd storeys) #05-05 to #19-05 #05-08 to #19-08



# Type C1c

3-Bedroom 196 sq m / 2110 sq ft (inclusive of 16 sq m / 172 sq ft of void area)

**Block 6** (Even storeys) #06-08 to #18-08



### Type C1b

3-Bedroom 192 sq. m. / 2067 sq