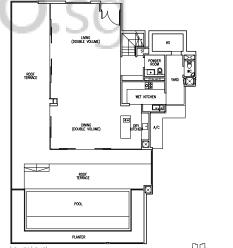

#### Type PH1

464 sq m / 4994 sq ft (inclusive of 65 sq m / 700 sq ft of void area)

Block 2 #23-01

Lower Level

The above plans are subject to change as may be approved by the relevant authority. Areas are approximate measurements and subject to final survey. Plans are not to scale.

# Type PH2

658 sq m / 7083 sq ft (inclusive of 62 sq m / 667 sq ft of void area)