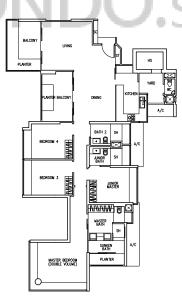

### Type D4b

4-Bedroom 215 sq m / 2314 sq ft (inclusive of 19 sq m / 205 sq ft of void area)

**Block 6** (Even storeys) #02-07 to #20-07