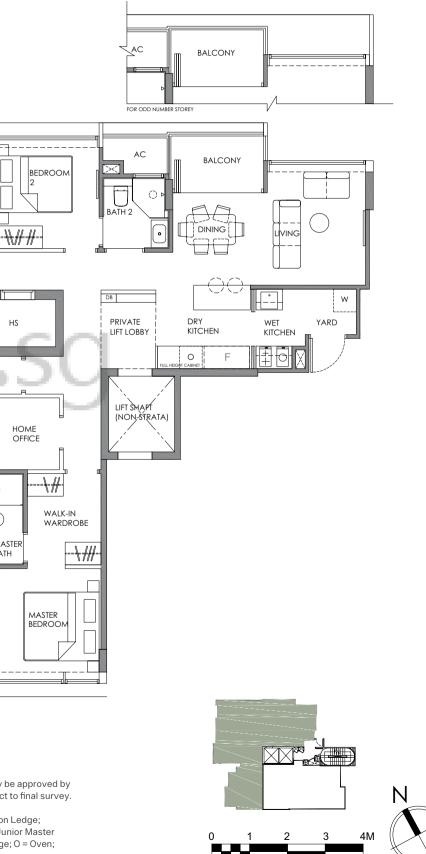

## TYPE A1 **3 BEDROOM + HOME OFFICE** TOTAL 2 UNITS - 10<sup>TH</sup> & 11<sup>TH</sup> STOREY

#10-01 / #11-01

Strata area : 101 sqm / 1,087 sqft

### **3 BEDROOM + HOME OFFICE**

TOTAL 9 UNITS - 3RD & 11TH STOREY

#03-02/#04-02/#05-02/#06-02/#07-02/ #08-02/#09-02/#10-02/#11-02

Strata area : 93 sqm / 1,001 sqft

Plans are not to scale and subject to any amendment as may be approved by relevant authorities. All areas are approximate and aresubject to final survey.

HS = Household Shelter; DB = Distribution Board; AC = Air Con Ledge; X = Void; Master Bath = Master Bathroom; Jr Master Bath = Junior Master Bathroom; Bath = Bathroom; Pwdr = Powder Room; F = Fridge; O = Oven; W = Washing Machine Cum Dryer