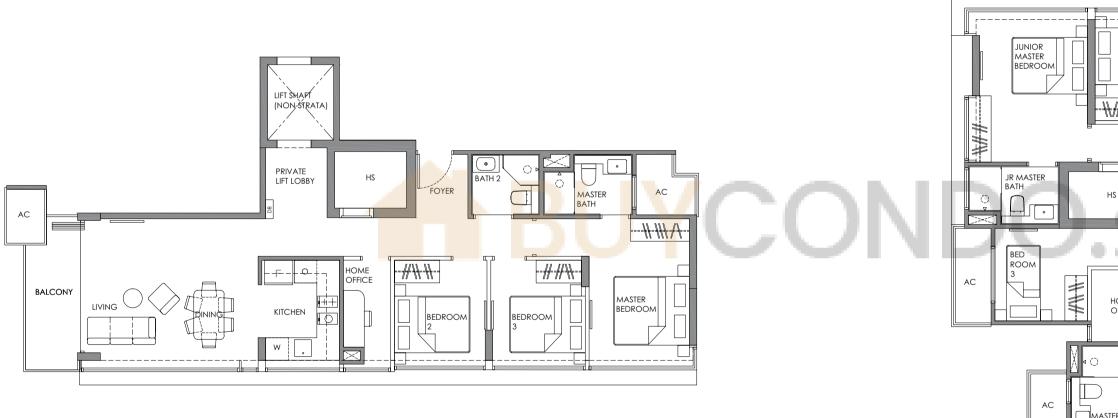

TYPE C **4 BEDROOM + HOME OFFICE** TOTAL 4 UNITS - 12TH TO 15TH STOREY

#12-01/ #13-01/ #14-01/ #15-01

Strata area : 119 sqm / 1,281 sqft

# TYPE D

**3 BEDROOM (DUPLEX)** TOTAL 2 UNITS AT 12 & 13<sup>TH</sup> / 14 & 15<sup>TH</sup> STOREY

#12-02/ #14-02

Strata area : 118 sqm / 1,270 sqft

LOWER STOREY

Plans are not to scale and subject to any amendment as may be approved by relevant authorities. All areas are approximate and aresubject to final survey.

HS = Household Shelter; DB = Distribution Board; AC = Air Con Ledge; X = Void; Master Bath = Master Bathroom; Jr Master Bath = Junior Master Bathroom; Bath = Bathroom; Pwdr = Powder Room; F = Fridge; O = Oven; W = Washing Machine Cum Dryer

Plans are not to scale and subject to any amendment as may be approved by relevant authorities. All areas are approximate and aresubject to final survey.

HS = Household Shelter; DB = Distribution Board; AC = Air Con Ledge; X = Void; Master Bath = Master Bathroom; Jr Master Bath = Junior Master Bathroom; Bath = Bathroom; Pwdr = Powder Room; F = Fridge; O = Oven; W = Washing Machine Cum Dryer