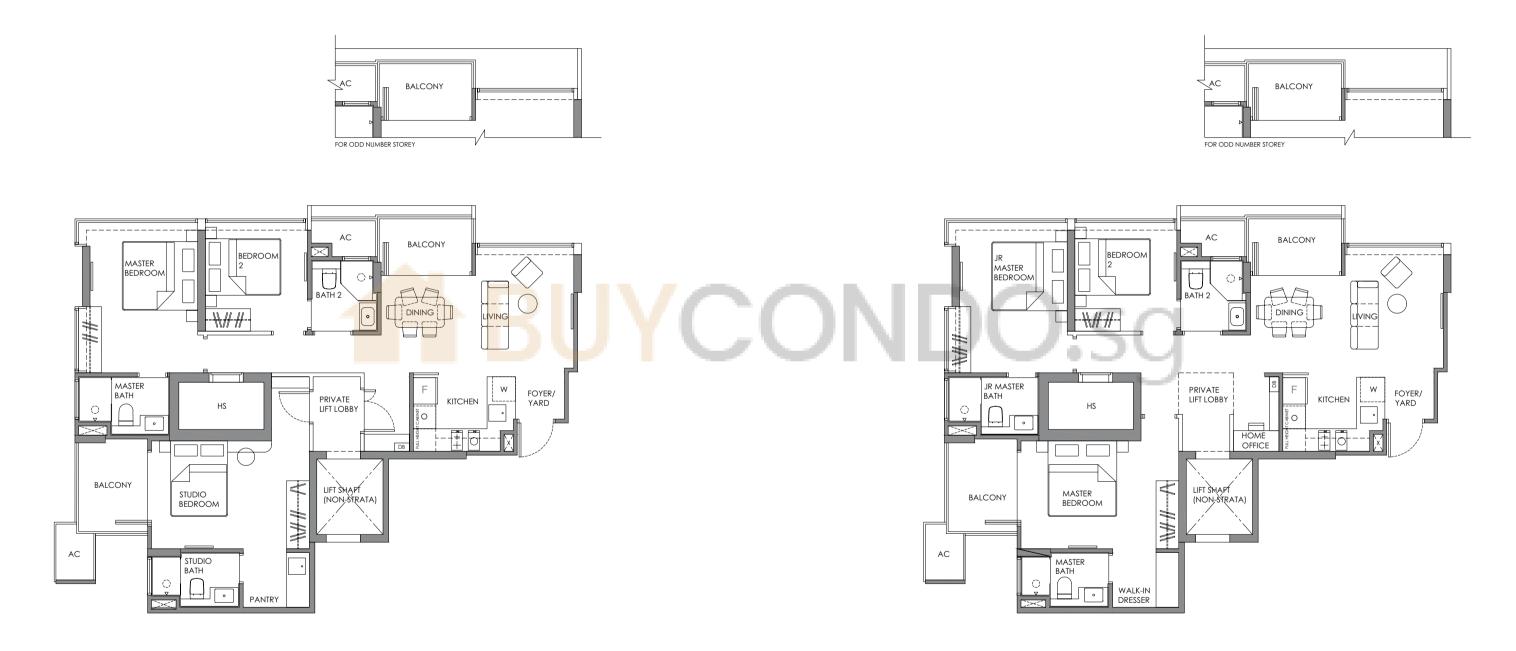

# TYPE A **3 BEDROOM DUAL-KEY**

TOTAL 7 UNITS - 3RD & 9TH STOREY

#03-01/#04-01/#05-01/#06-01/ #07-01/ #08-01/ #09-01

Strata area : 101 sqm / 1,087 sqft

Plans are not to scale and subject to any amendment as may be approved by relevant authorities. All areas are approximate and aresubject to final survey.

HS = Household Shelter; DB = Distribution Board; AC = Air Con Ledge; X = Void; Master Bath = Master Bathroom; Jr Master Bath = Junior Master Bathroom; Bath = Bathroom; Pwdr = Powder Room; F = Fridge; O = Oven; W = Washing Machine Cum Dryer

Plans are not to scale and subject to any amendment as may be approved by relevant authorities. All areas are approximate and aresubject to final survey.

HS = Household Shelter; DB = Distribution Board; AC = Air Con Ledge; X = Void; Master Bath = Master Bathroom; Jr Master Bath = Junior Master Bathroom; Bath = Bathroom; Pwdr = Powder Room; F = Fridge; O = Oven; W = Washing Machine Cum Dryer

## TYPE A1 **3 BEDROOM + HOME OFFICE** TOTAL 2 UNITS - 10<sup>TH</sup> & 11<sup>TH</sup> STOREY

#10-01 / #11-01

Strata area : 101 sqm / 1,087 sqft

### **3 BEDROOM + HOME OFFICE**

TOTAL 9 UNITS - 3RD & 11TH STOREY

#03-02/#04-02/#05-02/#06-02/#07-02/ #08-02/#09-02/#10-02/#11-02

Strata area : 93 sqm / 1,001 sqft

Plans are not to scale and subject to any amendment as may be approved by relevant authorities. All areas are approximate and aresubject to final survey.

Plans are not to scale and subject to any amendment as may be approved by relevant authorities. All areas are approximate and aresubject to final survey.

BATH

BALCONY

HS = Household Shelter; DB = Distribution Board; AC = Air Con Ledge; X = Void; Master Bath = Master Bathroom; Jr Master Bath = Junior Master Bathroom; Bath = Bathroom; Pwdr = Powder Room; F = Fridge; O = Oven; W = Washing Machine Cum Dryer