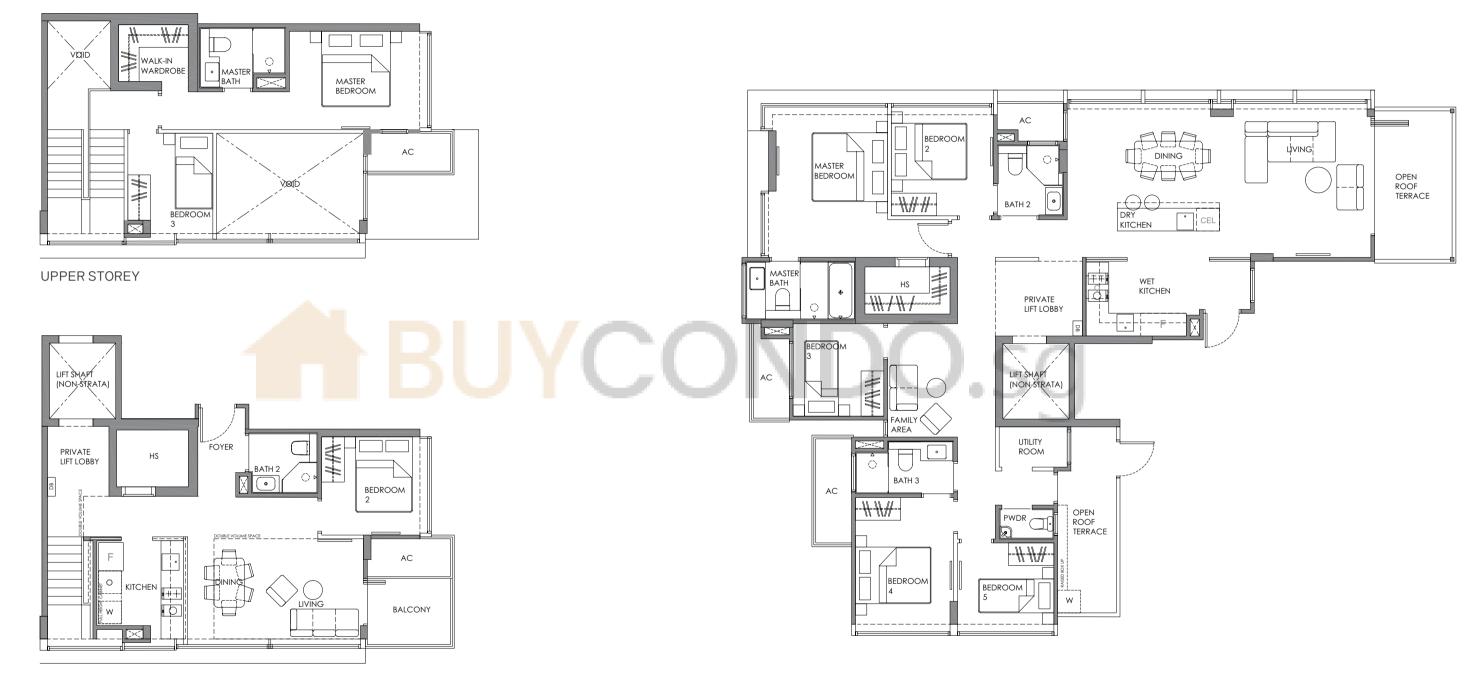

# TYPE D

**3 BEDROOM (DUPLEX)** TOTAL 2 UNITS AT 12 & 13<sup>TH</sup> / 14 & 15<sup>TH</sup> STOREY

#12-02/ #14-02

Strata area : 118 sqm / 1,270 sqft

LOWER STOREY

Plans are not to scale and subject to any amendment as may be approved by relevant authorities. All areas are approximate and aresubject to final survey.

#### **5 BEDROOM** TOTAL 1 UNIT AT 16<sup>TH</sup> STOREY

#16-01

Strata area : 158 sqm / 1,701 sqft

HS = Household Shelter; DB = Distribution Board; AC = Air Con Ledge; X = Void; Master Bath = Master Bathroom; Jr Master Bath = Junior Master Bathroom; Bath = Bathroom; Pwdr = Powder Room; F = Fridge; O = Oven; W = Washing Machine Cum Dryer