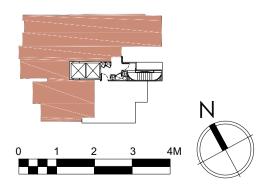

# TYPE A **3 BEDROOM DUAL-KEY**

TOTAL 7 UNITS - 3RD & 9TH STOREY

#03-01/#04-01/#05-01/#06-01/ #07-01/ #08-01/ #09-01

Strata area : 101 sqm / 1,087 sqft

Plans are not to scale and subject to any amendment as may be approved by relevant authorities. All areas are approximate and aresubject to final survey.

HS = Household Shelter; DB = Distribution Board; AC = Air Con Ledge; X = Void; Master Bath = Master Bathroom; Jr Master Bath = Junior Master Bathroom; Bath = Bathroom; Pwdr = Powder Room; F = Fridge; O = Oven; W = Washing Machine Cum Dryer