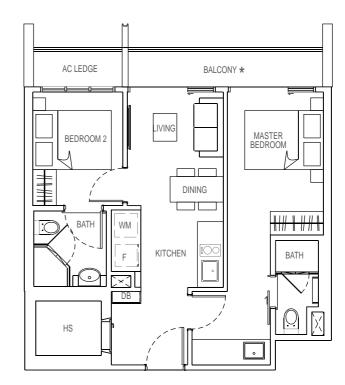

1 bedroom 43 sqm

#04-07 #05-07 #06-07 #07-07 #08-07 #09-07



### TYPE A5

1 + 1 bedroom 43 sqm

#03-09



# **TYPE A4-T**

1 + 1 bedroom 43 sqm

#03-07



# **TYPE A6**

1 + 1 bedroom

43 sqm

#04-09

#05-09 #06-09

#07-09 #08-09

#09-09 #10-09





### TYPE B1 (MIRROR)

2 bedroom 60 sqm

#05-04 #07-04 #09-04



# TYPE B1-T (MIRROR)

2 bedroom 60 sqm

#03-04



# TYPE B1

2 bedroom 60 sqm

#05-05 #07-05 #09-05



### **TYPE B1-T**

2 bedroom 60 sqm

#03-05





# TYPE B2 (MIRROR)

2 bedroom 57 sqm

#04-04

#06-04 #08-04



# **TYPE B3**

2 bedroom 60 sqm

#04-06 #05-06 #06-06 #07-06 #08-06 #09-06



### **TYPE B2**

2 bedroom 57 sqm

#04-05 #06-05 #08-05



### TYPE B3-T

2 bedroom 60 sqm

#03-06





### **TYPE B4**

2 bedroom 60 sqm

#03-10



# **TYPE B6**

2 bedroom 60 sqm

#03-11



#### TYPE B5

2 bedroom 60 sqm

#04-10 #05-10

#06-10 #07-10

#08-10 #09-10



### **TYPE B7**

2 bedroom 60 sqm

#04-11 #05-11 #06-11 #07-11

#08-11 #09-11 AC LEDGE

BALCONY \*

BEDROOM 2

IIVING

DINING

BATH

BATH

BATH

BATH



# **TYPE B8**

2 bedroom 60 sqm

#03-12



# TYPE B10

2 bedroom 60 sqm

#03-13



#### TYPE B9

2 bedroom 60 sqm

#04-12

#05-12 #06-12

#07-12 #08-12

#09-12 #10-12



# TYPE B11

2 bedroom 60 sqm

#04-13

#05-13 #06-13

#07-13

#08-13 #09-13





#### TYPE B12

2 bedroom 60 sqm

#03-15



### **TYPE C1-DK**

3 bedroom - dual key 76 sqm

#03-08



### **TYPE B13**

2 bedroom 60 sqm

#04-15 #05-15 #06-15

#07-15 #08-15

#09-15 #10-15



# **TYPE C2-DK**

3 bedroom - dual key 76 sqm

#04-08 #05-08

#06-08 #07-08

#08-08

#09-08 #10-08







# **TYPE PH1**

2