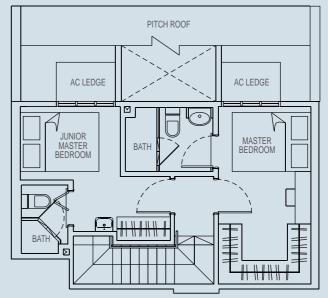

#09-12 #10-12



# TYPE B11

2 bedroom 60 sqm

#04-13

#05-13 #06-13

#07-13

#08-13 #09-13





#### TYPE B12

2 bedroom 60 sqm

#03-15



### **TYPE C1-DK**

3 bedroom - dual key 76 sqm

#03-08



### **TYPE B13**

2 bedroom 60 sqm

#04-15 #05-15 #06-15

#07-15 #08-15

#09-15 #10-15



# **TYPE C2-DK**

3 bedroom - dual key 76 sqm

#04-08 #05-08

#06-08 #07-08

#08-08

#09-08 #10-08







# **TYPE PH1**

2 bedroom 81 sqm

#10-03



**TYPE PH2** 

2 bedroom 70 sqm

#10-14



UPPER FLOOR



LOWER FLOOR

SITE BOUNDARY

08 09 10 11 12 13 14 15 01

N

KEY PLAN (NOT TO SCALE)

LOWER FLOOR

# TYPE PH3 (MIRROR)

4 bedroom 108 sqm

#10-04



# **TYPE PH3**

4 bedroom 108 sqm

#10-05



UPPER FLOOR





### **TYPE PH4**

4 bedroom 111 sqm

#10-06



### TYPE PH5

4 bedroom 95 sqm

#10-10 #10-13



UPPER FLOOR



BEDROOM 4

BEDROOM 3

SITE BOUNDARY

08 09 10 11 12 13 14 15 01

07 06 05 04 03 02

KEY PLAN (NOT TO SCALE)

### **TYPE PH6**

4 bedroom 95 sqm

#10-11



UPPER FLOOR





Balcony screens shall not be provided by the developer.

Buyers may install screens that are in accordance with the URA approved design as shown in the below illustration.



Illustration of typical balcony screen approved by URA.