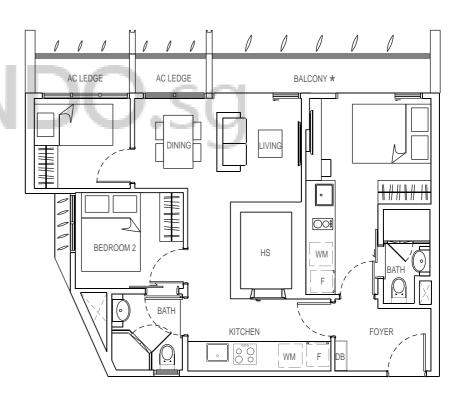

#### TYPE B5

2 bedroom 60 sqm

#04-10 #05-10

#06-10 #07-10

#08-10 #09-10

### **TYPE B7**

2 bedroom 60 sqm

#04-11 #05-11 #06-11 #07-11

#08-11 #09-11 AC LEDGE

BALCONY \*

BEDROOM 2

IIVING

DINING