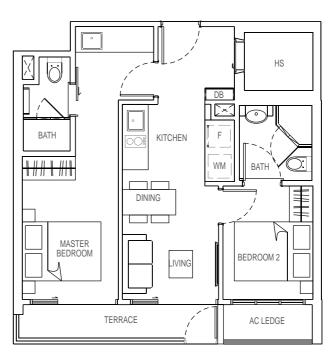

### TYPE B1 (MIRROR)

2 bedroom 60 sqm

#05-04 #07-04 #09-04

# TYPE B1-T (MIRROR)

2 bedroom 60 sqm

#03-04

# TYPE B1

2 bedroom 60 sqm

#05-05 #07-05 #09-05

### **TYPE B1-T**

2 bedroom 60 sqm

#03-05

# TYPE B2 (MIRROR)

2 bedroom 57 sqm

#04-04

#06-04 #08-04

# **TYPE B3**

2 bedroom 60 sqm

#04-06 #05-06 #06-06 #07-06 #08-06 #09-06

### **TYPE B2**

2 bedroom 57 sqm

#04-05 #06-05 #08-05

### TYPE B3-T

2 bedroom 60 sqm

#03-06