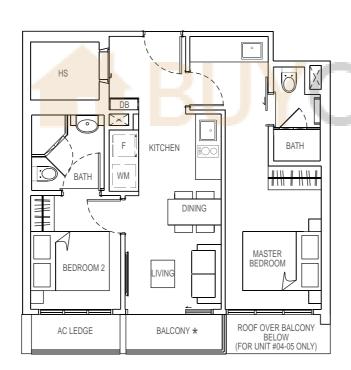

# TYPE B2 (MIRROR)

2 bedroom 57 sqm

#04-04

#06-04 #08-04

### **TYPE B2**

2 bedroom 57 sqm

#04-05 #06-05 #08-05