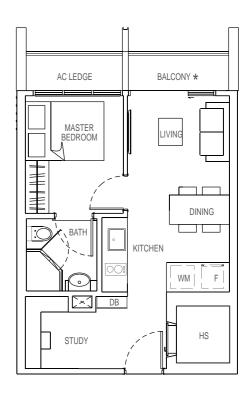

#### TYPE A1

1 + 1 bedroom 43 sqm

#04-03 #05-03 #06-03 #07-03 #08-03 #09-03



### TYPE A2

1 + 1 bedroom 43 sqm

#03-14



# **TYPE A1-T**

1 + 1 bedroom 43 sqm

#03-03



# **TYPE A3**

1 + 1 bedroom

43 sqm

#04-14

#05-14

#06-14 #07-14

#08-14

#09-14

BALCONY \* AC LEDGE

MASTER BEDROOM

DINING

BATH

STUDY



#### **TYPE A4**

1 + 1 bedroom 43 sqm

#04-07 #05-07 #06-07 #07-07 #08-07 #09-07



### TYPE A5

1 + 1 bedroom 43 sqm

#03-09



# **TYPE A4-T**

1 + 1 bedroom 43 sqm

#03-07



# **TYPE A6**

1 + 1 bedroom

43 sqm

#04-09

#05-09 #06-09

#07-09 #08-09

#09-09 #10-09





### TYPE B1 (MIRROR)

2 bedroom 60 sqm

#05-04 #07-04 #09-04



# TYPE B1-T (MIRROR)

2 bedroom 60 sqm

#03-04



# TYPE B1

2 bedroom 60 sqm

#05-05 #07-05 #09-05



### **TYPE B1-T**

2 bedroom 60 sqm

#03-05





# TYPE B2 (MIRROR)

2 bedroom 57 sqm

#04-04

#06-04 #08-04



# **TYPE B3**

2 bedroom 60 sqm

#04-06 #05-06 #06-06 #07-06 #08-06 #09-06



### **TYPE B2**

2 bedroom 57 sqm

#04-05 #06-05 #08-05



### TYPE B3-T

2 bedroom 60 sqm

#03-06





### **TYPE B4**

2 bedroom 60 sqm

#03-10



# **TYPE B6**

2 bedroom 60 sqm

#03-11



#### TYPE B5

2 bedroom 60 sqm

#04-10 #05-10

#06-10 #07-10

#08-10 #09-10



### **TYPE B7**

2 bedroom