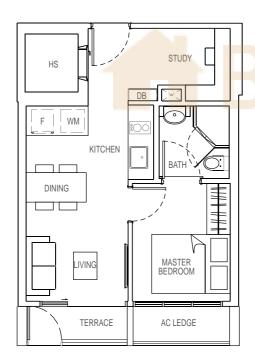

# **TYPE A3**

1 + 1 bedroom

43 sqm

#04-14

#05-14

#06-14 #07-14

#08-14

#09-14