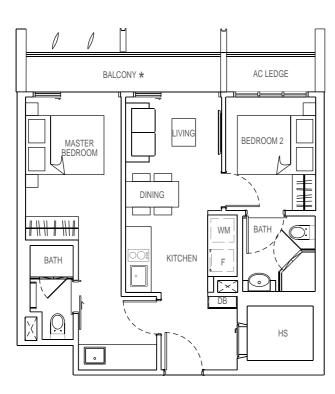

# TYPE B2 (MIRROR)

2 bedroom 57 sqm

#04-04

#06-04 #08-04

### **TYPE B2**

2 bedroom 57 sqm

#04-05 #06-05 #08-05