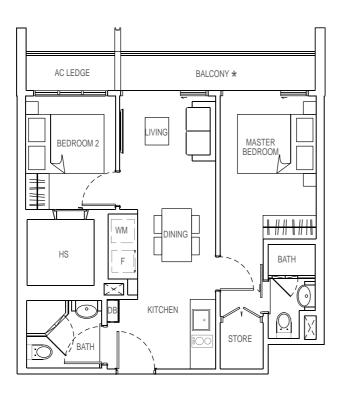

### **TYPE B7**

2 bedroom 60 sqm

#04-11 #05-11 #06-11 #07-11

#08-11 #09-11 AC LEDGE

BALCONY \*

BEDROOM 2

IIVING

DINING