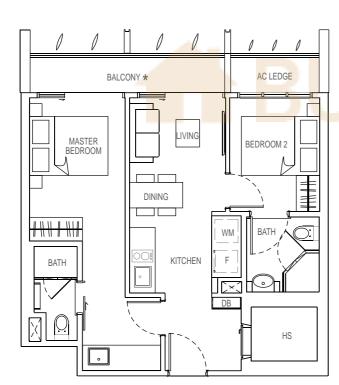

### **TYPE B7**

2 bedroom 60 sqm

#04-11 #05-11 #06-11 #07-11

#08-11 #09-11 AC LEDGE

BALCONY \*

BEDROOM 2

IIVING

DINING