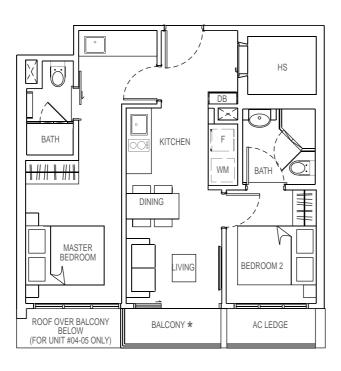

# TYPE B2 (MIRROR)

2 bedroom 57 sqm

#04-04

#06-04 #08-04

### **TYPE B2**

2 bedroom 57 sqm

#04-05 #06-05 #08-05