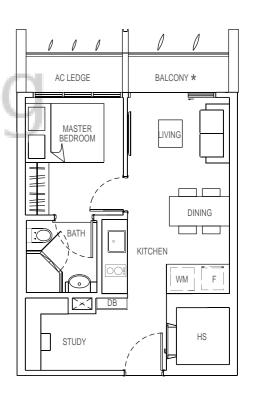

# **TYPE A3**

1 + 1 bedroom

43 sqm

#04-14

#05-14

#06-14 #07-14

#08-14

#09-14