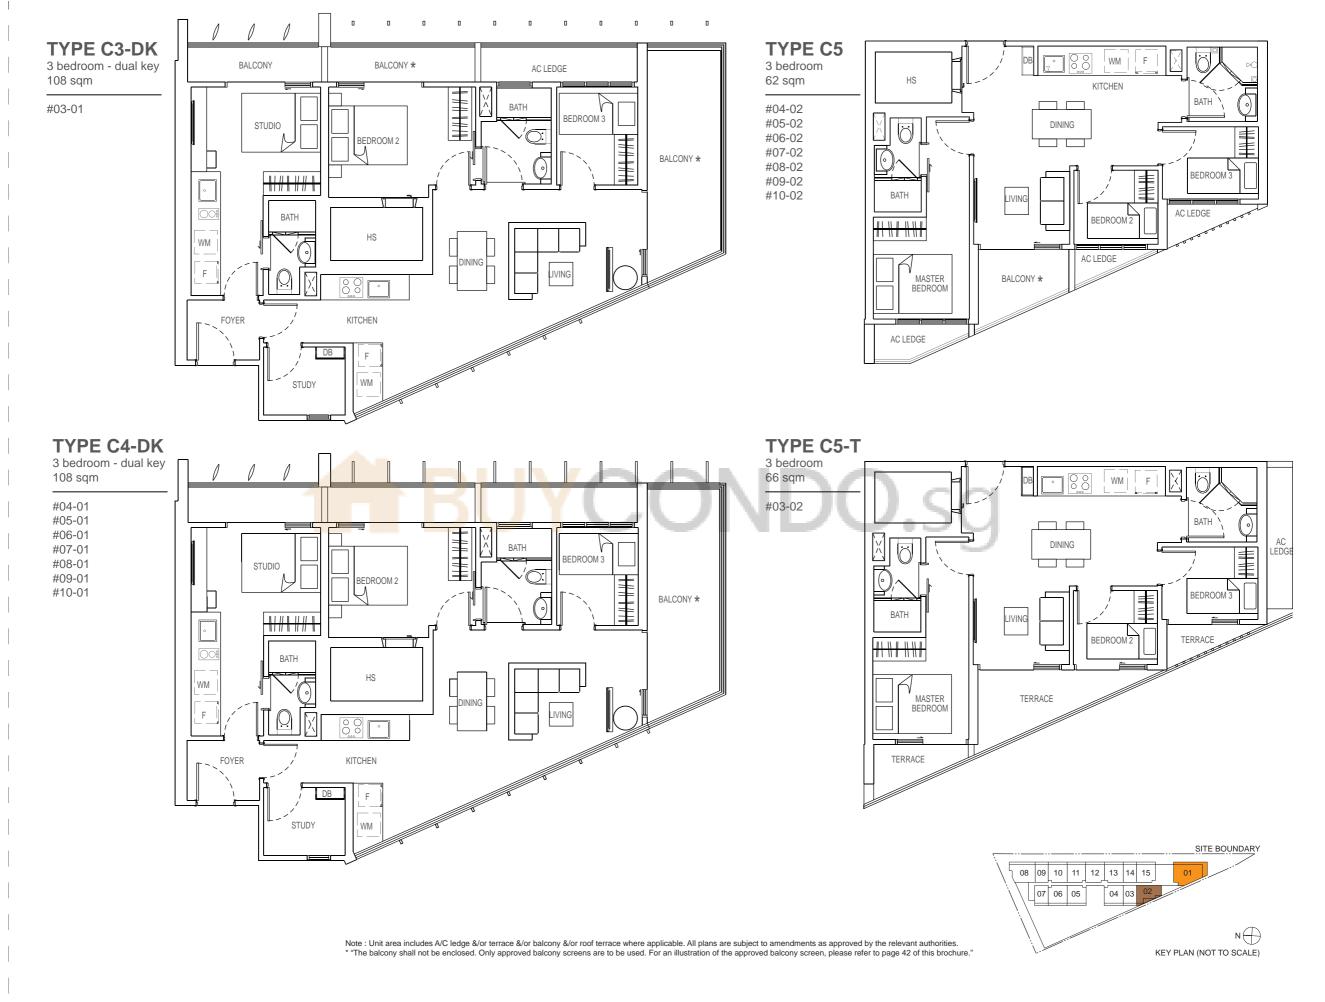

### **TYPE C1-DK**

3 bedroom - dual key 76 sqm

#03-08

# **TYPE C2-DK**

3 bedroom - dual key 76 sqm

#04-08 #05-08

#06-08 #07-08

#08-08

#09-08 #10-08