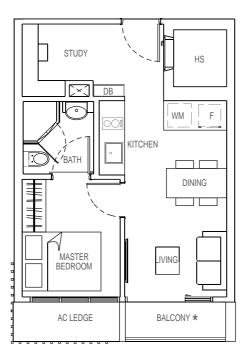

#### TYPE A1

1 + 1 bedroom 43 sqm

#04-03 #05-03 #06-03 #07-03 #08-03 #09-03



### TYPE A2

1 + 1 bedroom 43 sqm

#03-14



# **TYPE A1-T**

1 + 1 bedroom 43 sqm

#03-03



# **TYPE A3**

1 + 1 bedroom

43 sqm

#04-14

#05-14

#06-14 #07-14

#08-14

#09-14

BALCONY \* AC LEDGE

MASTER BEDROOM

DINING

BATH

STUDY



#### **TYPE A4**

1 + 1 bedroom 43 sqm

#04-07 #05-07 #06-07 #07-07 #08-07 #09-07



### TYPE A5

1 + 1 bedroom 43 sqm

#03-09



# **TYPE A4-T**

1 + 1 bedroom 43 sqm

#03-07



# **TYPE A6**

1 + 1 bedroom

43 sqm

#04-09

#05-09 #06-09

#07-09 #08-09

#09-09 #10-09





### TYPE B1 (MIRROR)

2 bedroom 60 sqm

#05-04 #07-04 #09-04



# TYPE B1-T (MIRROR)

2 bedroom 60 sqm

#03-04



# TYPE B1

2 bedroom 60 sqm

#05-05 #07-05 #09-05



### **TYPE B1-T**

2 bedroom 60 sqm

#03-05





# TYPE B2 (MIRROR)

2 bedroom 57 sqm

#04-04

#06-04 #08-04



# **TYPE B3**

2 bedroom 60 sqm

#04-06 #05-06 #06-06 #07-06 #08-06 #09-06



### **TYPE B2**

2 bedroom 57 sqm

#04-05 #06-05 #08-05



### TYPE B3-T

2 bedroom 60 sqm

#03-06





### **TYPE B4**

2 bedroom 60 sqm

#03-10



# **TYPE B6**

2 bedroom 60 sqm

#03-11



#### TYPE B5

2 bedroom 60 sqm

#04-10 #05-10

#06-10 #07-10