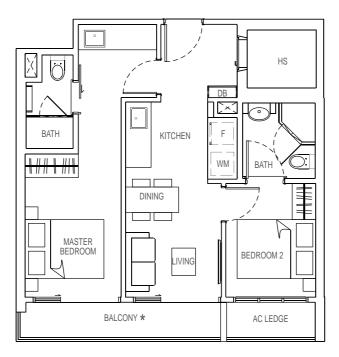

#### TYPE A1

1 + 1 bedroom 43 sqm

#04-03 #05-03 #06-03 #07-03 #08-03 #09-03

### TYPE A2

1 + 1 bedroom 43 sqm

#03-14

# **TYPE A1-T**

1 + 1 bedroom 43 sqm

#03-03

# **TYPE A3**

1 + 1 bedroom

43 sqm

#04-14

#05-14

#06-14 #07-14

#08-14

#09-14

#### **TYPE A4**

1 + 1 bedroom 43 sqm

#04-07 #05-07 #06-07 #07-07 #08-07 #09-07

### TYPE A5

1 + 1 bedroom 43 sqm

#03-09

# **TYPE A4-T**

1 + 1 bedroom 43 sqm

#03-07

# **TYPE A6**

1 + 1 bedroom

43 sqm

#04-09

#05-09 #06-09

#07-09 #08-09

#09-09 #10-09