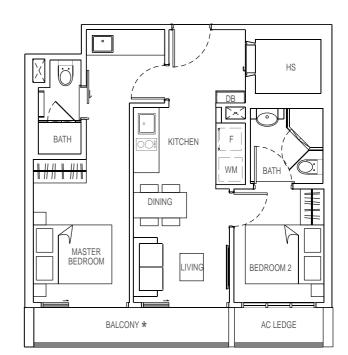

# **TYPE B3**

2 bedroom 60 sqm

#04-06 #05-06 #06-06 #07-06 #08-06 #09-06

### TYPE B3-T

2 bedroom 60 sqm

#03-06