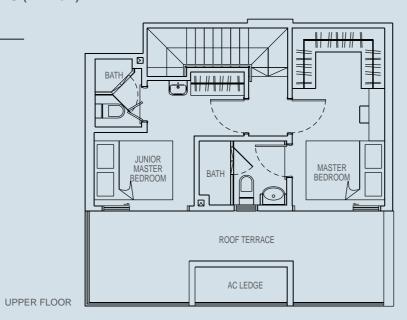

# TYPE PH3 (MIRROR)

4 bedroom 108 sqm

#10-04

# **TYPE PH3**

4 bedroom 108 sqm

#10-05

UPPER FLOOR