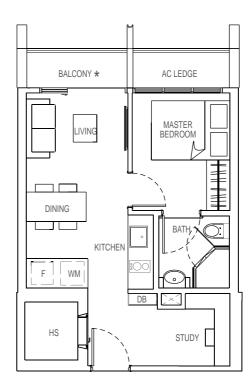

#### TYPE A1

1 + 1 bedroom 43 sqm

#04-03 #05-03 #06-03 #07-03 #08-03 #09-03



### TYPE A2

1 + 1 bedroom 43 sqm

#03-14



# **TYPE A1-T**

1 + 1 bedroom 43 sqm

#03-03



# **TYPE A3**

1 + 1 bedroom

43 sqm

#04-14

#05-14

#06-14 #07-14

#08-14

#09-14

BALCONY \* AC LEDGE

MASTER BEDROOM

DINING

BATH

STUDY



#### **TYPE A4**

1 + 1 bedroom 43 sqm

#04-07 #05-07 #06-07 #07-07 #08-07 #09-07



### TYPE A5

1 + 1 bedroom 43 sqm

#03-09



# **TYPE A4-T**

1 + 1 bedroom 43 sqm

#03-07



# **TYPE A6**

1 + 1 bedroom

43 sqm

#04-09

#05-09 #06-09

#07-09 #08-09

#09-09 #10-09





### TYPE B1 (MIRROR)

2 bedroom 60 sqm

#05-04 #07-04 #09-04



# TYPE B1-T (MIRROR)

2 bedroom 60 sqm

#03-04



# TYPE B1

2 bedroom 60 sqm

#05-05 #07-05 #09-05



### **TYPE B1-T**

2 bedroom 60 sqm

#03-05





# TYPE B2 (MIRROR)

2 bedroom 57 sqm

#04-04

#06-04 #08-04



# **TYPE B3**

2 bedroom 60 sqm

#04-06 #05-06 #06-