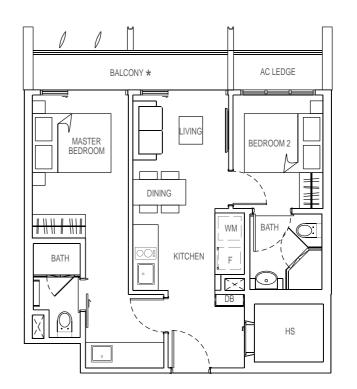

# TYPE B1-T (MIRROR)

2 bedroom 60 sqm

#03-04



# TYPE B1

2 bedroom 60 sqm

#05-05 #07-05 #09-05



### **TYPE B1-T**

2 bedroom 60 sqm

#03-05





# TYPE B2 (MIRROR)

2 bedroom 57 sqm

#04-04

#06-04 #08-04



# **TYPE B3**

2 bedroom 60 sqm

#04-06 #05-06 #06-06 #07-06 #08-06 #09-06



### **TYPE B2**

2 bedroom 57 sqm

#04-05 #06-05 #08-05



### TYPE B3-T

2 bedroom 60 sqm

#03-06





### **TYPE B4**

2 bedroom 60 sqm

#03-10



# **TYPE B6**

2 bedroom 60 sqm

#03-11



#### TYPE B5

2 bedroom 60 sqm

#04-10 #05-10

#06-10 #07-10

#08-10 #09-10



### **TYPE B7**

2 bedroom 60 sqm

#04-11 #05-11 #06-11 #07-11

#08-11 #09-11 AC LEDGE

BALCONY \*

BEDROOM 2

IIVING

DINING

BATH

BATH

BATH

BATH



# **TYPE B8**

2 bedroom 60 sqm

#03-12



# TYPE B10

2 bedroom 60 sqm

#03-13



#### TYPE B9

2 bedroom 60 sqm

#04-12

#05-12 #06-12

#07-12 #08-12

#09-12 #10-12



# TYPE B11

2 bedroom 60 sqm

#04-13

#05-13 #06-13

#07-13

#08-13 #09-13





#### TYPE B12

2 bedroom 60 sqm

#03-15



### **TYPE C1-DK**

3 bedroom - dual key 76 sqm

#03-08



### **TYPE B13**

2 bedroom 60 sqm

#04-15 #05-15 #06-15

#07-15 #08-15

#09-15 #10-15



# **TYPE C2-DK**

3 bedroom - dual key 76 sqm

#04-08 #05-08

#06-08 #07-08

#08-08

#09-08 #10-08







# **TYPE PH1**

2 bedroom 81 sqm

#10-03



**TYPE PH2** 

2 bedroom 70 sqm

#10-14



UPPER FLOOR



LOWER FLOOR

SITE BOUNDARY

08 09 10 11 12 13 14 15 01

N

KEY PLAN (NOT TO SCALE)

LOWER FLOOR

# TYPE PH3 (MIRROR)

4 bedroom 108 sqm

#10-04



# **TYPE PH3**

4 bedroom 108 sqm

#10-05



UPPER FLOOR





### **TYPE PH4**

4 be