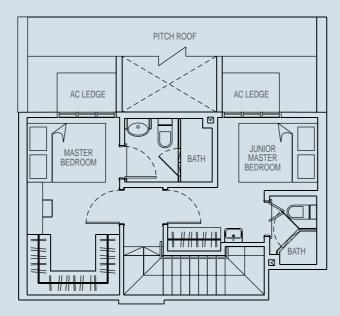

# TYPE PH3 (MIRROR)

4 bedroom 108 sqm

#10-04

# **TYPE PH3**

4 bedroom 108 sqm

#10-05

UPPER FLOOR