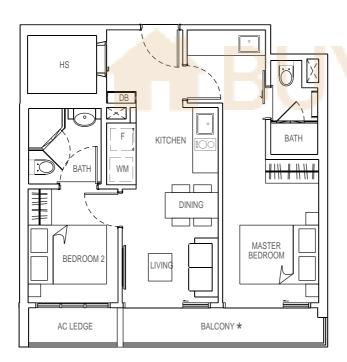

### **TYPE B4**

2 bedroom 60 sqm

#03-10

# **TYPE B6**

2 bedroom 60 sqm

#03-11

#### TYPE B5

2 bedroom 60 sqm

#04-10 #05-10

#06-10 #07-10

#08-10 #09-10

### **TYPE B7**

2 bedroom 60 sqm

#04-11 #05-11 #06-11 #07-11

#08-11 #09-11 AC LEDGE

BALCONY \*

BEDROOM 2

IIVING

DINING

# **TYPE B8**

2 bedroom 60 sqm

#03-12

# TYPE B10

2 bedroom 60 sqm

#03-13

#### TYPE B9

2 bedroom 60 sqm

#04-12

#05-12 #06-12

#07-12 #08-12

#09-12 #10-12

# TYPE B11

2 bedroom 60 sqm

#04-13

#05-13 #06-13

#07-13

#08-13 #09-13

#### TYPE B12

2 bedroom 60 sqm

#03-15

### **TYPE B13**

2 bedroom 60 sqm

#04-15 #05-15 #06-15

#07-15 #08-15

#09-15 #10-15