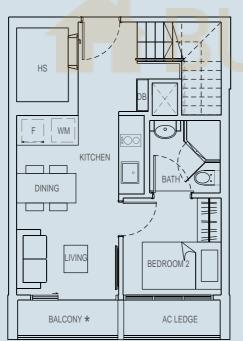

# **TYPE C2-DK**

3 bedroom - dual key 76 sqm

#04-08 #05-08

#06-08 #07-08

#08-08

#09-08 #10-08