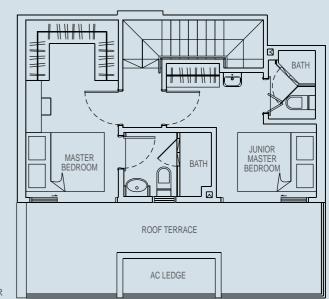

# TYPE B10

2 bedroom 60 sqm

#03-13



#### TYPE B9

2 bedroom 60 sqm

#04-12

#05-12 #06-12

#07-12 #08-12

#09-12 #10-12



# TYPE B11

2 bedroom 60 sqm

#04-13

#05-13 #06-13

#07-13

#08-13 #09-13





#### TYPE B12

2 bedroom 60 sqm

#03-15



### **TYPE C1-DK**

3 bedroom - dual key 76 sqm

#03-08



### **TYPE B13**

2 bedroom 60 sqm

#04-15 #05-15 #06-15

#07-15 #08-15

#09-15 #10-15



# **TYPE C2-DK**

3 bedroom - dual key 76 sqm

#04-08 #05-08

#06-08 #07-08

#08-08

#09-08 #10-08







# **TYPE PH1**

2 bedroom 81 sqm

#10-03



**TYPE PH2** 

2 bedroom 70 sqm

#10-14



UPPER FLOOR



LOWER FLOOR

SITE BOUNDARY

08 09 10 11 12 13 14 15 01

N

KEY PLAN (NOT TO SCALE)

LOWER FLOOR

# TYPE PH3 (MIRROR)

4 bedroom 108 sqm

#10-04



# **TYPE PH3**

4 bedroom 108 sqm

#10-05



UPPER FLOOR





### **TYPE PH4**

4 bedroom 111 sqm

#10-06



### TYPE PH5

4 bedroom 95 sqm

#10-10 #10-13



UPPER FLOOR



BEDROOM 4

BEDROOM 3

SITE BOUNDARY

08 09 10 11 12 13 14 15 01

07 06 05 04 03 02

KEY PLAN (NOT TO SCALE)

### **TYPE PH6**

4 bedroom 95 sqm

#10-11



UPPER FLOOR





Balcony screens shall not be provided by the developer.

Buyers may install screens that are in accordance with the URA approved design as shown in the below illustration.



Illustration of typical balcony screen approved by URA.