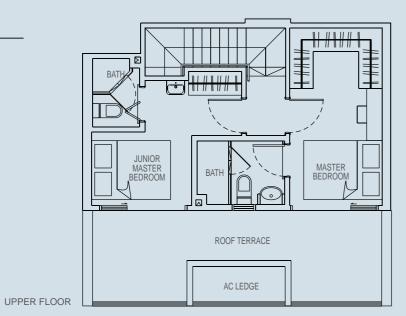

om 60 sqm

#04-12

#05-12 #06-12

#07-12 #08-12

#09-12 #10-12



# TYPE B11

2 bedroom 60 sqm

#04-13

#05-13 #06-13

#07-13

#08-13 #09-13





#### TYPE B12

2 bedroom 60 sqm

#03-15



### **TYPE C1-DK**

3 bedroom - dual key 76 sqm

#03-08



### **TYPE B13**

2 bedroom 60 sqm

#04-15 #05-15 #06-15

#07-15 #08-15

#09-15 #10-15



# **TYPE C2-DK**

3 bedroom - dual key 76 sqm

#04-08 #05-08

#06-08 #07-08

#08-08

#09-08 #10-08







# **TYPE PH1**

2 bedroom 81 sqm

#10-03



**TYPE PH2** 

2 bedroom 70 sqm

#10-14



UPPER FLOOR



LOWER FLOOR

SITE BOUNDARY

08 09 10 11 12 13 14 15 01

N

KEY PLAN (NOT TO SCALE)

LOWER FLOOR

# TYPE PH3 (MIRROR)

4 bedroom 108 sqm

#10-04



# **TYPE PH3**

4 bedroom 108 sqm

#10-05



UPPER FLOOR





### **TYPE PH4**

4 bedroom 111 sqm

#10-06



### TYPE PH5

4 bedroom 95 sqm

#10-10 #10-13



UPPER FLOOR



BEDROOM 4

BEDROOM 3

SITE BOUNDARY

08 09 10 11 12 13 14 15 01

07 06 05 04 03 02

KEY PLAN (NOT TO SCALE)

### **TYPE PH6**

4 bedroom 95 sqm

#10-11



UPPER FLOOR





Balcony screens shall not be provided by the developer.

Buyers may install screens that are in accordance with the URA approved design as shown in the below illustration.



Illustration of typical balcony screen approved by URA.