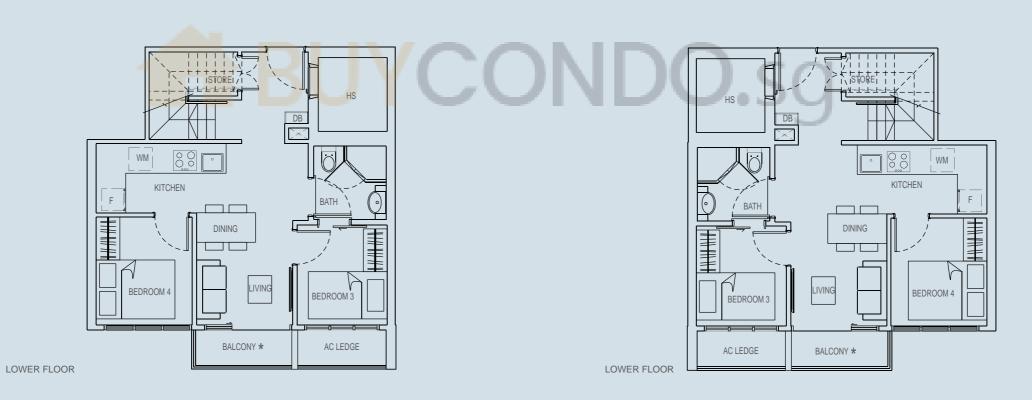

### TYPE PH5

4 bedroom 95 sqm

#10-10 #10-13

UPPER FLOOR

BEDROOM 4

BEDROOM 3

SITE BOUNDARY

08 09 10 11 12 13 14 15 01