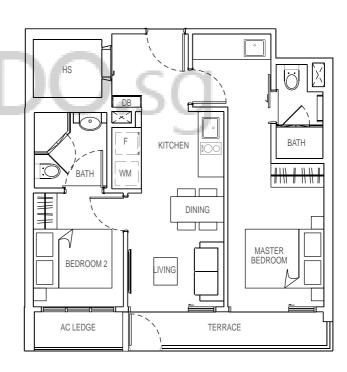

### TYPE B1 (MIRROR)

2 bedroom 60 sqm

#05-04 #07-04 #09-04

# TYPE B1

2 bedroom 60 sqm

#05-05 #07-05 #09-05