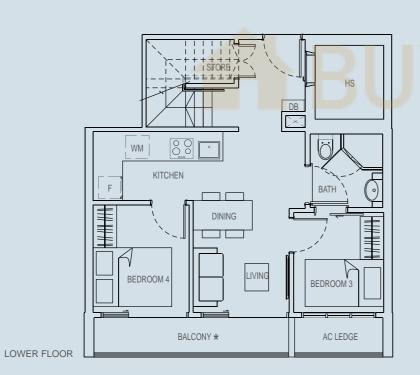

# TYPE B11

2 bedroom 60 sqm

#04-13

#05-13 #06-13

#07-13

#08-13 #09-13





#### TYPE B12

2 bedroom 60 sqm

#03-15



### **TYPE C1-DK**

3 bedroom - dual key 76 sqm

#03-08



### **TYPE B13**

2 bedroom 60 sqm

#04-15 #05-15 #06-15

#07-15 #08-15

#09-15 #10-15



# **TYPE C2-DK**

3 bedroom - dual key 76 sqm

#04-08 #05-08

#06-08 #07-08

#08-08

#09-08 #10-08







# **TYPE PH1**

2 bedroom 81 sqm

#10-03



**TYPE PH2** 

2 bedroom 70 sqm

#10-14



UPPER FLOOR



LOWER FLOOR

SITE BOUNDARY

08 09 10 11 12 13 14 15 01

N

KEY PLAN (NOT TO SCALE)

LOWER FLOOR

# TYPE PH3 (MIRROR)

4 bedroom 108 sqm

#10-04



# **TYPE PH3**

4 bedroom 108 sqm

#10-05



UPPER FLOOR





### **TYPE PH4**

4 bedroom 111 sqm

#10-06



### TYPE PH5

4 bedroom 95 sqm

#10-10 #10-13



UPPER FLOOR



BEDROOM 4

BEDROOM 3

SITE BOUNDARY

08 09 10 11 12 13 14 15 01

07 06 05 04 03 02

KEY PLAN (NOT TO SCALE)

### **TYPE PH6**

4 bedroom 95 sqm

#10-11



UPPER FLOOR





Balcony screens shall not be provided by the developer.

Buyers may install screens that are in accordance with the URA approved design as shown in the below illustration.



Illustration of typical balcony screen approved by URA.