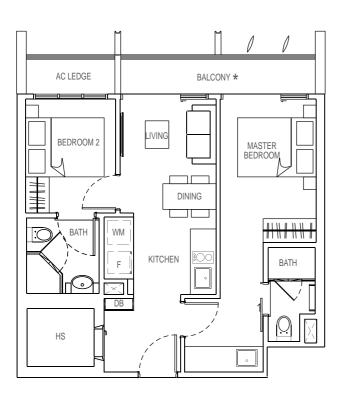

### TYPE B1 (MIRROR)

2 bedroom 60 sqm

#05-04 #07-04 #09-04

# TYPE B1

2 bedroom 60 sqm

#05-05 #07-05 #09-05