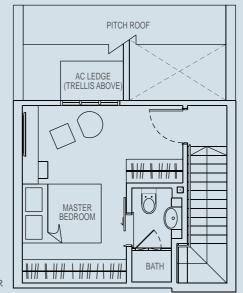

### TYPE PH5

4 bedroom 95 sqm

#10-10 #10-13

UPPER FLOOR

BEDROOM 4

BEDROOM 3

SITE BOUNDARY

08 09 10 11 12 13 14 15 01

### **TYPE PH6**

4 bedroom 95 sqm

#10-11

UPPER FLOOR

Balcony screens shall not be provided by the developer.

Buyers may install screens that are in accordance with the URA approved design as shown in the below illustration.