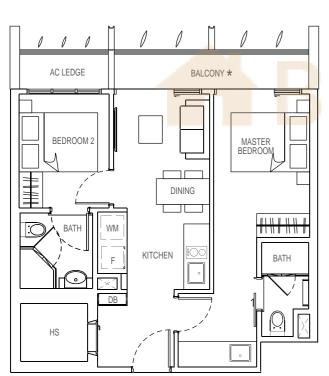

### **TYPE B2**

2 bedroom 57 sqm

#04-05 #06-05 #08-05

# TYPE B2 (MIRROR)

2 bedroom 57 sqm

#04-04

#06-04 #08-04