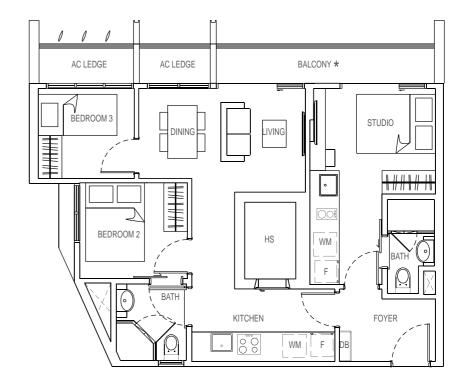

### **TYPE B4**

2 bedroom 60 sqm

#03-10

# **TYPE B6**

2 bedroom 60 sqm

#03-11