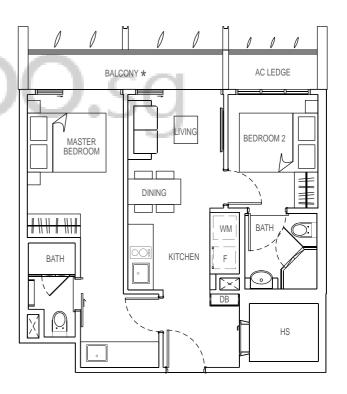

### **TYPE B7**

2 bedroom 60 sqm

#04-11 #05-11 #06-11 #07-11

#08-11 #09-11 AC LEDGE

BALCONY \*

BEDROOM 2

IIVING

DINING