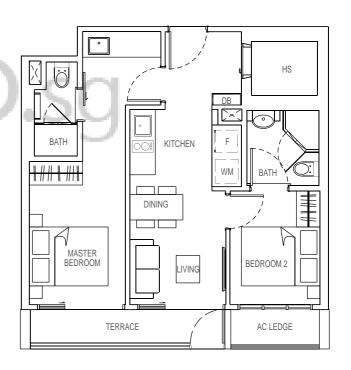

### TYPE B1 (MIRROR)

2 bedroom 60 sqm

#05-04 #07-04 #09-04

# TYPE B1

2 bedroom 60 sqm

#05-05 #07-05 #09-05