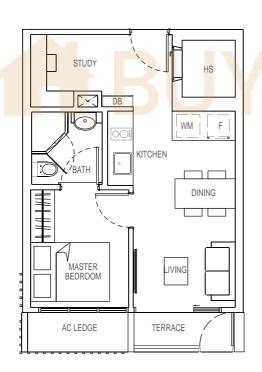

#### TYPE A1

1 + 1 bedroom 43 sqm

#04-03 #05-03 #06-03 #07-03 #08-03 #09-03



### TYPE A2

1 + 1 bedroom 43 sqm

#03-14



# **TYPE A1-T**

1 + 1 bedroom 43 sqm

#03-03



# **TYPE A3**

1 + 1 bedroom

43 sqm

#04-14

#05-14

#06-14 #07-14

#08-14

#09-14

BALCONY \* AC LEDGE

MASTER BEDROOM

DINING

BATH

STUDY



#### **TYPE A4**

1 + 1 bedroom 43 sqm

#04-07 #05-07 #06-07 #07-07 #08-07 #09-07



### TYPE A5

1 + 1 bedroom 43 sqm

#03-09



# **TYPE A4-T**

1 + 1 bedroom 43 sqm

#03-07



# **TYPE A6**

1 + 1 bedroom

43 sqm

#04-09

#05-09 #06-09

#07-09 #08-09

#09-09 #10-09





### TYPE B1 (MIRROR)

2 bedroom 60 sqm

#05-04 #07-04 #09-04



# TYPE B1-T (MIRROR)

2 bedroom 60 sqm

#03-04



# TYPE B1

2 bedroom 60 sqm

#05-05 #07-05 #09-05



### **TYPE B1-T**

2 bedroom 60 sqm

#03-05





# TYPE B2 (MIRROR)

2 bedroom 57 sqm

#04-04

#06-04 #08-04



# **TYPE B3**

2 bedroom 60 sqm

#04-06 #05-06 #06-06 #07-06 #08-06 #09-06



### **TYPE B2**

2 bedroom 57 sqm

#04-05 #06-05 #08-05



### TYPE B3-T

2 bedroom 60 sqm

#03-06





### **TYPE B4**

2 bedroom 60 sqm

#03-10



# **TYPE B6**

2 bedroom 60 sqm

#03-11



#### TYPE B5

2 bedroom 60 sqm

#04-10 #05-10

#06-10 #07-10

#08-10 #09-10



### **TYPE B7**

2 bedroom 60 sqm

#04-11 #05-11 #06-11 #07-11

#08-11 #09-