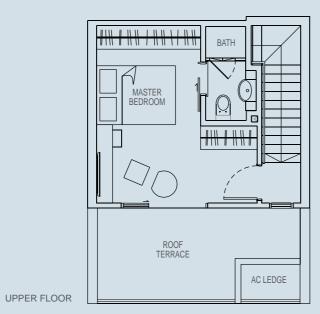

# **TYPE PH1**

2 bedroom 81 sqm

#10-03

**TYPE PH2** 

2 bedroom 70 sqm

#10-14

UPPER FLOOR

LOWER FLOOR

# **TYPE PH3**

4 bedroom 108 sqm

#10-05

UPPER FLOOR