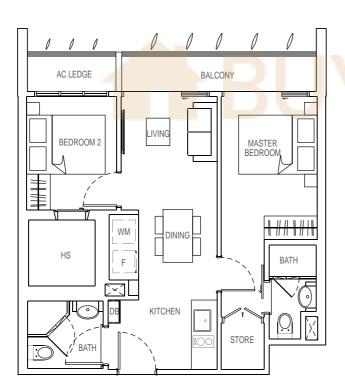

# TYPE B2 (MIRROR)

2 bedroom 57 sqm

#04-04

#06-04 #08-04

### **TYPE B2**

2 bedroom 57 sqm

#04-05 #06-05 #08-05