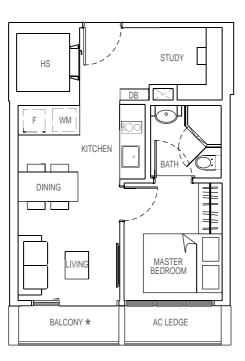

#### TYPE A1

1 + 1 bedroom 43 sqm

#04-03 #05-03 #06-03 #07-03 #08-03 #09-03

# **TYPE A1-T**

1 + 1 bedroom 43 sqm

#03-03