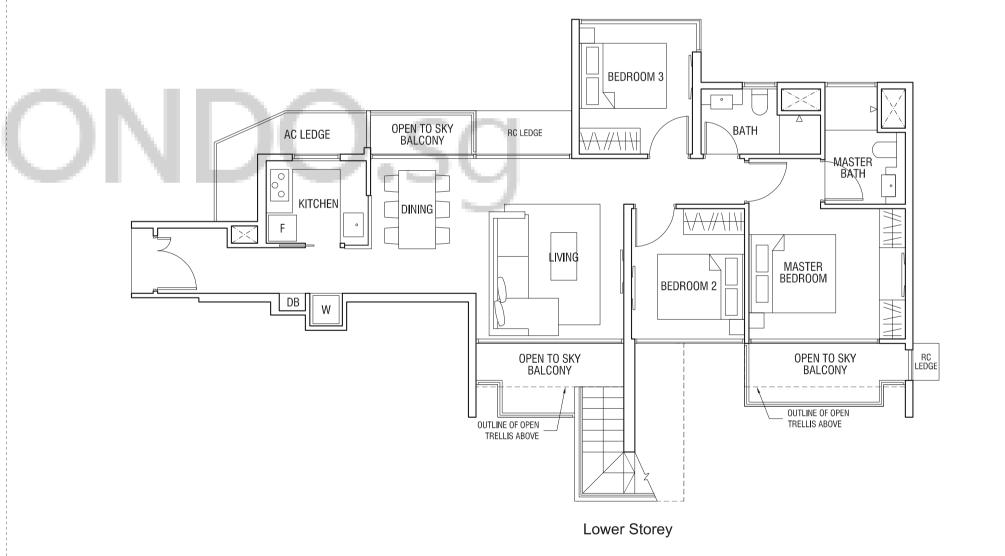

## TYPE C4P

3-BEDROOM PREMIUM
147 sqm (1,582 sqft)

Unit #21-02 Unit #21-21

(Mirrored) Unit #21-06 Unit #21-18

**Upper Storey** 

Lower Storey

MASTER BEDROOM 2

BEDROOM 2

BEDROOM 3

DINING

BEDROOM 3

DINING

BEDROOM 3

DINING

BEDROOM 3

DIVING OPEN TO SKY

BALCONY

OUTLINE OF OPEN

TRELLIS ABOVE

T H O M S O N