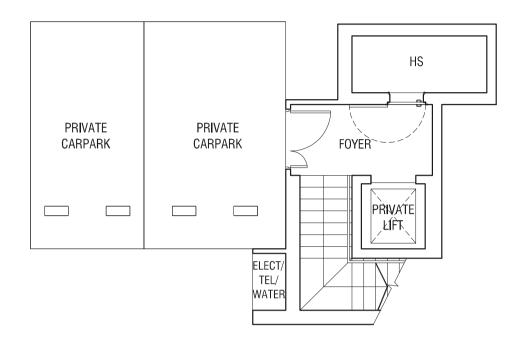

## TYPE SD2a

STRATA SEMI-DETACHED 305 sqm (3,283 sqft)

House #27

Basement

First Storey Plan

T H O M S O N

The plans are subject to change as may be required or approved by the relevant authorities.

Areas are estimates only and are subject to final survey. Plans are not drawn to scale.