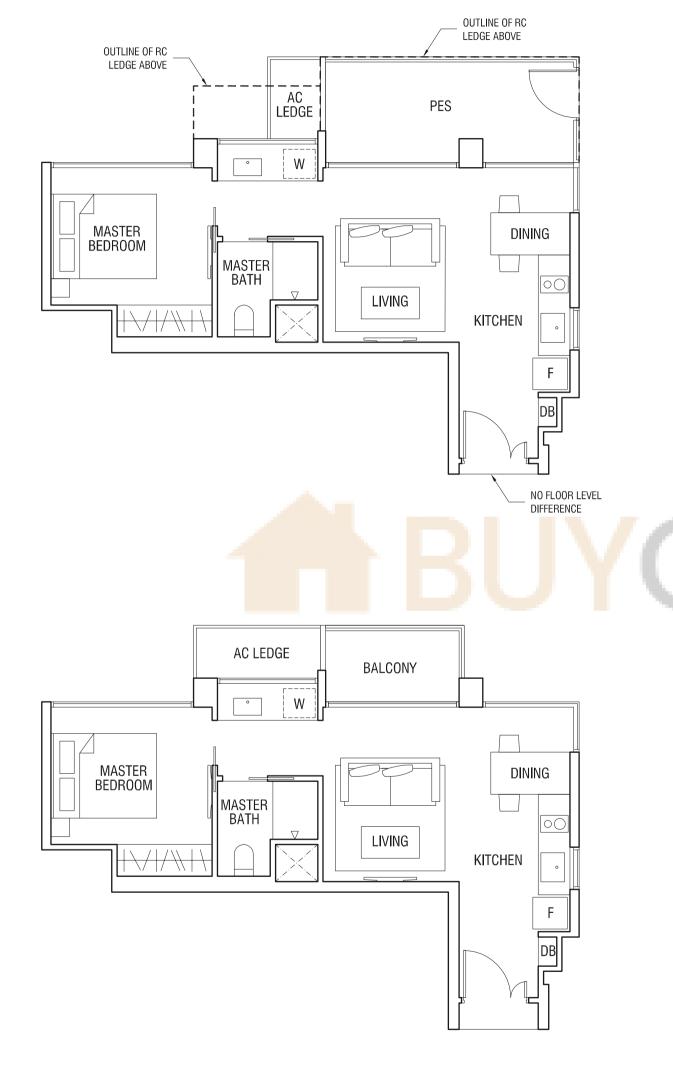

## TYPE B1G

2-BEDROOM

82 sqm (883 sqft)

NO FLOOR LEVEL DIFFERENCE Unit #01-01 Unit #01-13 Unit #01-20 (Mirrored) Unit #01-07 Unit #01-12 Unit #01-19 **KITCHEN** W MASTER BATH BATH ( MASTER BEDROOM BEDROOM 2 OPEN TO SKY PES AC LEDGE PES

THOMSON

The plans are subject to change as may be required or approved by the relevant authorities. Areas are estimates only and are subject to final survey. Plans are not drawn to scale.

OUTLINE OF RC LEDGE AND OPEN TRELLIS ABOVE