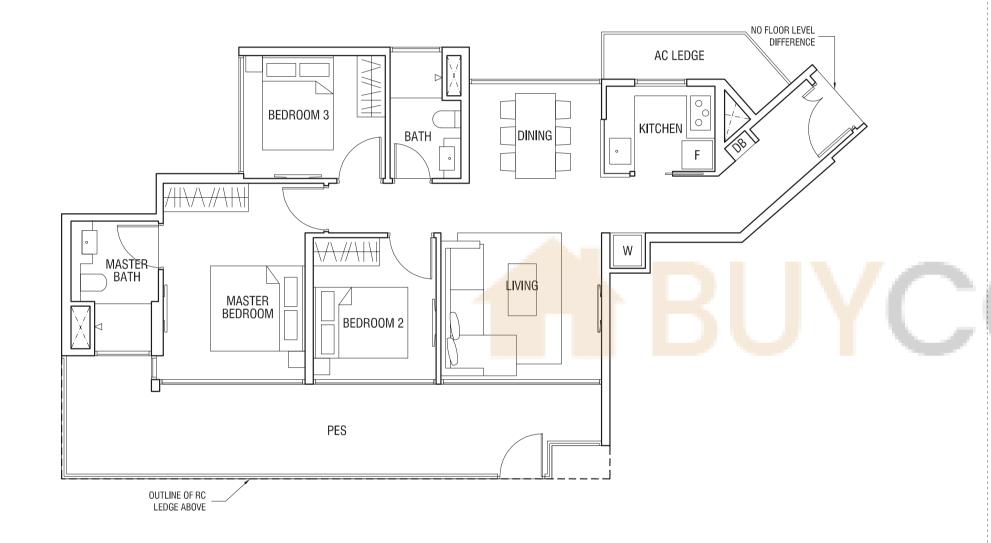

## TYPE C3b

3-BEDROOM

97 sqm (1,044 sqft)

Unit #04-03, #08-03, #12-03, #16-03, #20-03