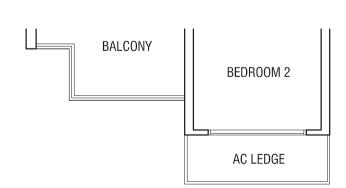

## TYPE B1G

2-BEDROOM

82 sqm (883 sqft)

NO FLOOR LEVEL DIFFERENCE Unit #01-01 Unit #01-13 Unit #01-20 (Mirrored) Unit #01-07 Unit #01-12 Unit #01-19 **KITCHEN** W MASTER BATH BATH ( MASTER BEDROOM BEDROOM 2 OPEN TO SKY PES AC LEDGE PES

THOMSON

The plans are subject to change as may be required or approved by the relevant authorities. Areas are estimates only and are subject to final survey. Plans are not drawn to scale.

OUTLINE OF RC LEDGE AND OPEN TRELLIS ABOVE