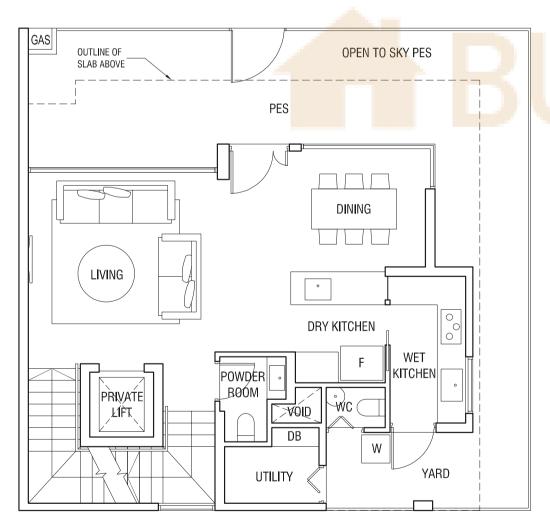

## TYPE SD2a

STRATA SEMI-DETACHED 305 sqm (3,283 sqft)

House #27

Basement

First Storey Plan

T H O M S O N

The plans are subject to change as may be required or approved by the relevant authorities.

Areas are estimates only and are subject to final survey. Plans are not drawn to scale.

## TYPE SD2a

STRATA SEMI-DETACHED 305 sqm (3,283 sqft)

House #27

Second Storey Plan

Third Storey Plan

THOMSON