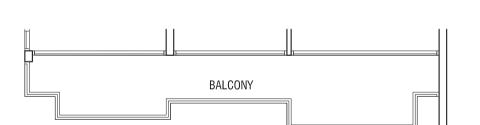

### 3-BEDROOM

96 sqm (1,033 sqft)

Unit #07-05, #11-05, #15-05, #19-05 Unit #07-17, #11-17, #15-17, #19-17

(Mirrored)

Unit #07-15, #11-15, #15-15, #19-15

BALCONY

RC LEDGE