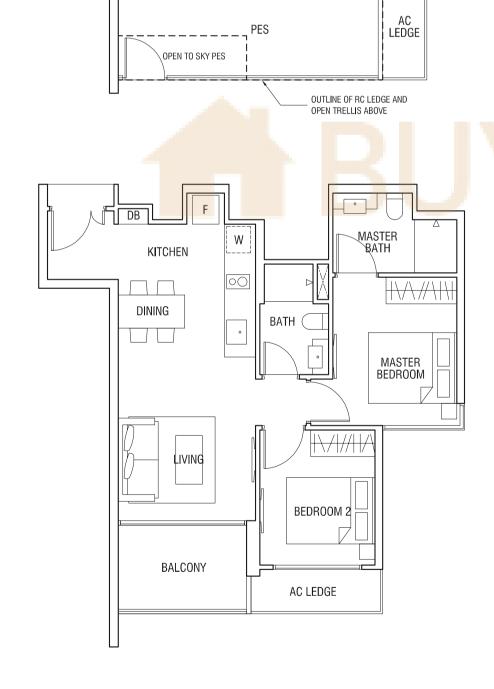

## TYPE B1G

2-BEDROOM

82 sqm (883 sqft)

NO FLOOR LEVEL DIFFERENCE Unit #01-01 Unit #01-13 Unit #01-20 (Mirrored) Unit #01-07 Unit #01-12 Unit #01-19 **KITCHEN** W MASTER BATH BATH ( MASTER BEDROOM BEDROOM 2 OPEN TO SKY PES AC LEDGE PES

THOMSON

The plans are subject to change as may be required or approved by the relevant authorities. Areas are estimates only and are subject to final survey. Plans are not drawn to scale.

OUTLINE OF RC LEDGE AND OPEN TRELLIS ABOVE