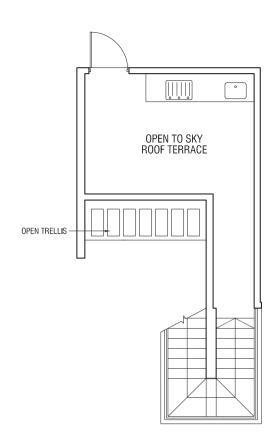

## TYPE C4P

3-BEDROOM PREMIUM
147 sqm (1,582 sqft)

Unit #21-02 Unit #21-21

(Mirrored) Unit #21-06 Unit #21-18

**Upper Storey** 

Lower Storey

MASTER BEDROOM 2

BEDROOM 2

BEDROOM 3

DINING

BEDROOM 3

DINING

BEDROOM 3

DINING

BEDROOM 3

DIVING OPEN TO SKY

BALCONY

OUTLINE OF OPEN

TRELLIS ABOVE

T H O M S O N