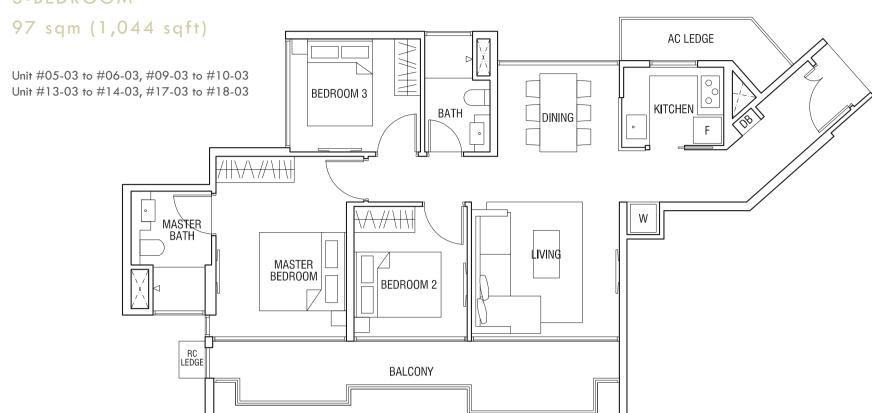

## TYPE C3b

3-BEDROOM

97 sqm (1,044 sqft)

Unit #04-03, #08-03, #12-03, #16-03, #20-03