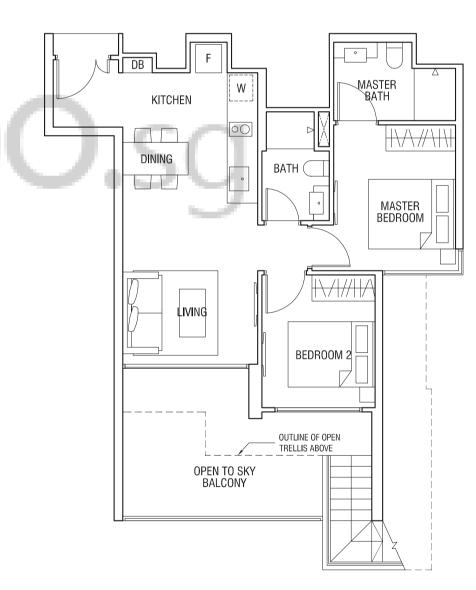

## TYPE Bla

2-BEDROOM
68 sqm (732 sqft)

Unit #02-01 to #20-01 Unit #02-20 to #20-20

(Mirrored) Unit #02-07 to #20-07 Unit #02-19 to #20-19

## TYPE B1b

2-BEDROOM

68 sqm (732 sqft)

Unit #02-13 to #20-13

(Mirrored) Unit #02-12 to #20-12

T H O M S O N

The plans are subject to change as may be required or approved by the relevant authorities.

Areas are estimates only and are subject to final survey. Plans are not drawn to scale.