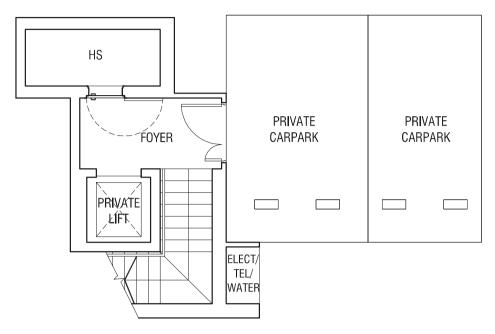

## TYPE SD1

STRATA SEMI-DETACHED 305 sqm (3,283 sqft)

House #21

Basement

First Storey Plan

T H O M S O N

The plans are subject to change as may be required or approved by the relevant authorities.

Areas are estimates only and are subject to final survey. Plans are not drawn to scale.