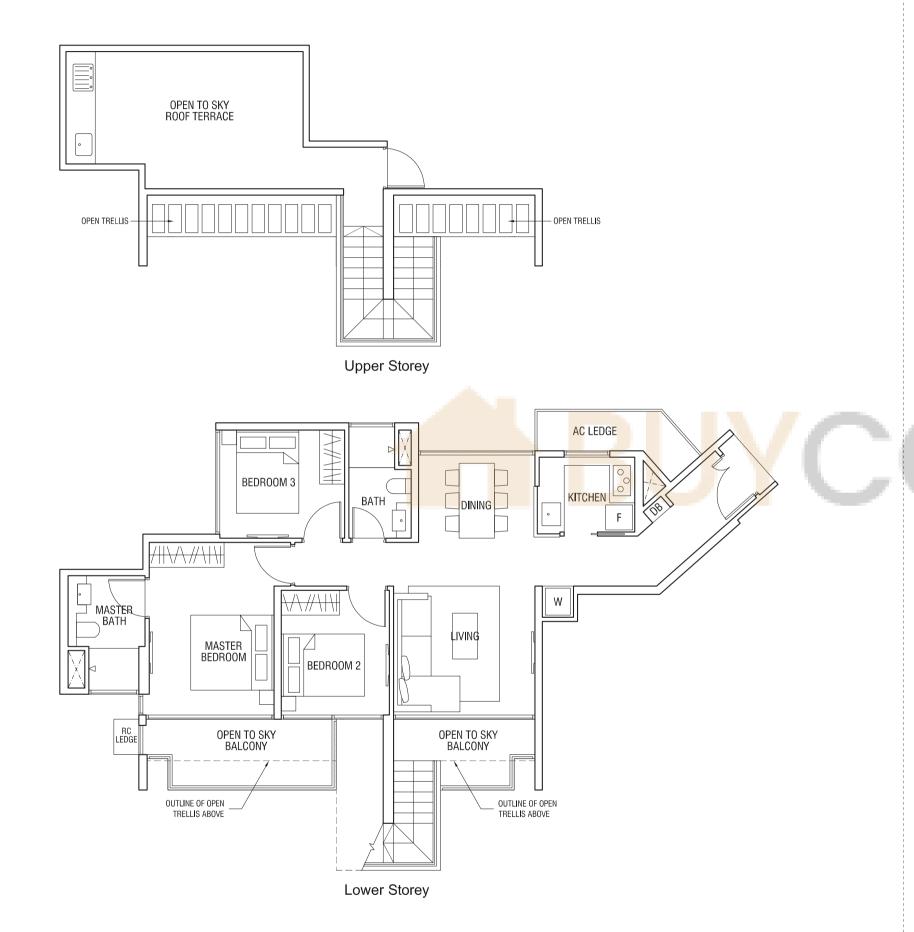

## TYPE C4P

3-BEDROOM PREMIUM
147 sqm (1,582 sqft)

Unit #21-02 Unit #21-21

(Mirrored) Unit #21-06 Unit #21-18

**Upper Storey** 

Lower Storey

MASTER BEDROOM 2

BEDROOM 2

BEDROOM 3

DINING

BEDROOM 3

DINING

BEDROOM 3

DINING

BEDROOM 3

DIVING OPEN TO SKY

BALCONY

OUTLINE OF OPEN

TRELLIS ABOVE

T H O M S O N