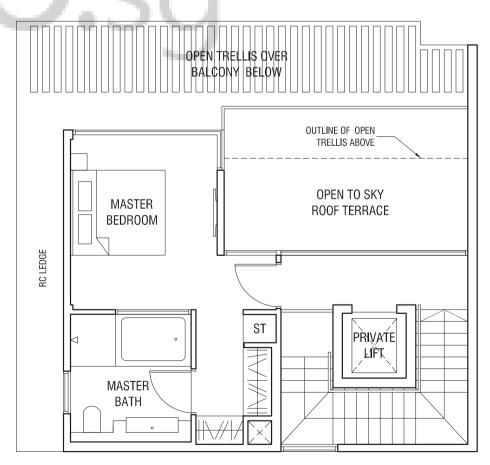

## TYPE SD2a

STRATA SEMI-DETACHED 305 sqm (3,283 sqft)

House #27

Basement

First Storey Plan

T H O M S O N

The plans are subject to change as may be required or approved by the relevant authorities.

Areas are estimates only and are subject to final survey. Plans are not drawn to scale.

## TYPE SD2a

STRATA SEMI-DETACHED 305 sqm (3,283 sqft)

House #27

Second Storey Plan

Third Storey Plan

THOMSON