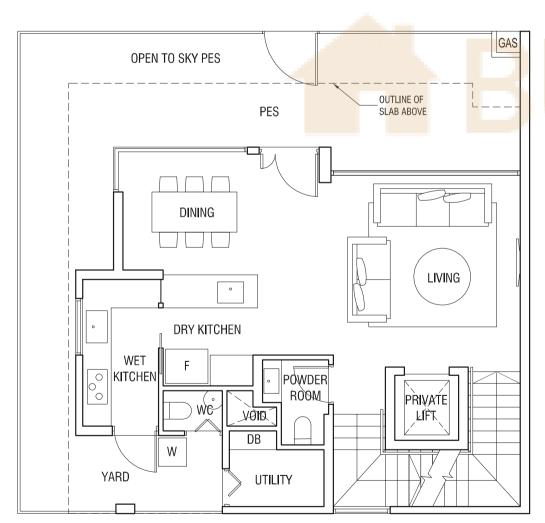

## TYPE SD1a

STRATA SEMI-DETACHED 305 sqm (3,283 sqft)

House #39

First Storey Plan

T H O M S O N

The plans are subject to change as may be required or approved by the relevant authorities.

Areas are estimates only and are subject to final survey. Plans are not drawn to scale.

## TYPE SD1a

STRATA SEMI-DETACHED 305 sqm (3,283 sqft)

House #39

Second Storey Plan

Third Storey Plan

THOMSON