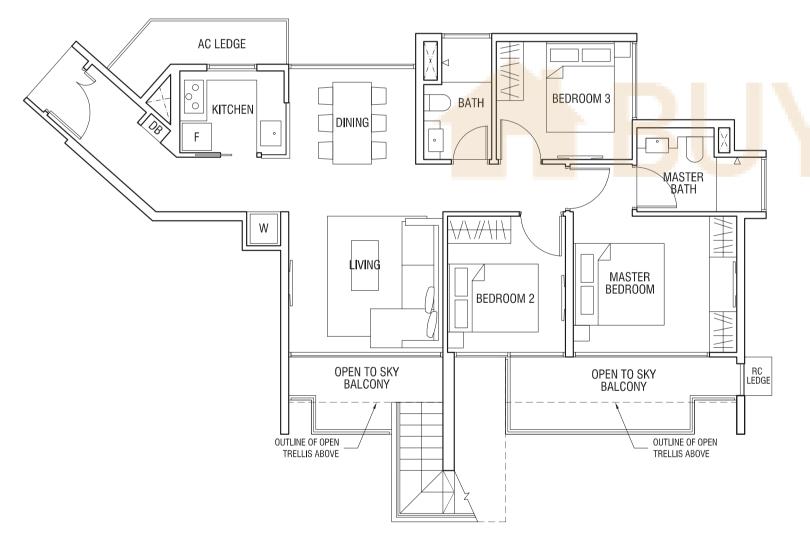

# TYPE B 2 2-BEDROOM 66 sqm (710 sqft)

Unit #02-11 to #20-11 (Mirrored) Unit #02-14 to #20-14

NO FLOOR LEVEL DIFFERENCE

KITCHEN

LIVING

DINING

T DB

MASTER BATH

BEDROOM 2

MASTER BEDROOM

The plans are subject to change as may be required or approved by the relevant authorities.

Areas are estimates only and are subject to final survey. Plans are not drawn to scale.