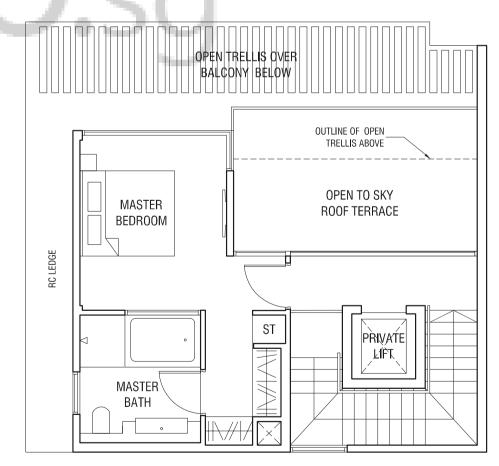

SEMI-DETACHED 305 sqm (3,283 sqft)

House #39





First Storey Plan



T H O M S O N

The plans are subject to change as may be required or approved by the relevant authorities.

Areas are estimates only and are subject to final survey. Plans are not drawn to scale.

## TYPE SD1a

STRATA SEMI-DETACHED 305 sqm (3,283 sqft)

House #39



Second Storey Plan



Third Storey Plan



THOMSON

## TYPE SD2

STRATA SEMI-DETACHED 305 sqm (3,283 sqft)

House #23, #31, #35



Basement



First Storey Plan



T H O M S O N

The plans are subject to change as may be required or approved by the relevant authorities.

Areas are estimates only and are subject to final survey. Plans are not drawn to scale.

## TYPE SD2

STRATA SEMI-DETACHED 305 sqm (3,283 sqft)

House #23, #31, #35



Second Storey Plan



Third Storey Plan



T H O M S O N

## TYPE SD2a

STRATA SEMI-DETACHED 305 sqm (3,283 sqft)

House #27



Basement



First Storey Plan



T H O M S O N

The plans are subject to change as may be required or approved by the relevant authorities.

Areas are estimates only and are subject to final survey. Plans are not drawn to scale.

## TYPE SD2a

STRATA SEMI-DETACHED 305 sqm (3,283 sqft)

House #27



Second Storey Plan



Third Storey Plan



THOMSON

## TYPE SD3

STRATA SEMI-DETACHED 305 sqm (3,283 sqft)

House #25, #33, #37



Basement



First Storey Plan



T H O M S O N

The plans are subject to change as may be required or approved by the relevant authorities.

Areas are estimates only and are subject to final survey. Plans are not drawn to scale.

## TYPE SD3

STRATA SEMI-DETACH