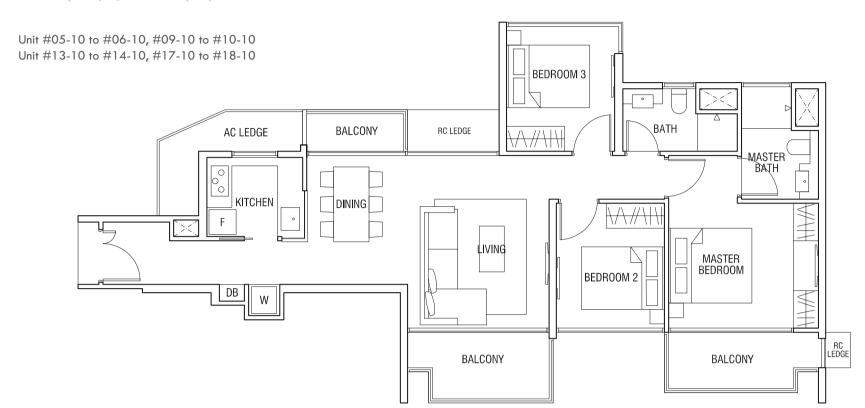

5, #12-15, #16-15, #20-15

## TYPE C1a

### 3-BEDROOM

97 sqm (1,044 sqft)

Unit #02-05 to #03-05 Unit #03-17

(Mirrored) Unit #03-15

## TYPE C1d

### 3-BEDROOM

96 sqm (1,033 sqft)

Unit #07-05, #11-05, #15-05, #19-05 Unit #07-17, #11-17, #15-17, #19-17

(Mirrored)

Unit #07-15, #11-15, #15-15, #19-15



BALCONY

RC LEDGE





# T H O M S O N

## TYPE C1P

## 3-BEDROOM

131 sqm (1,410 sqft)

Unit #21-05 Unit #21-17 (Mirrored)

Unit #21-15



Upper Storey



Lower Storey



T H O M S O N

The plans are subject to change as may be required or approved by the relevant authorities.

Areas are estimates only and are subject to final survey. Plans are not drawn to scale.

## TYPE C2G

3-BEDROOM

104 sqm (1,119 sqft)

Unit #01-10





T H O M S O N

## TYPE C2a

3-BEDROOM

98 sqm (1,055 sqft)



## TYPE C2b

3-BEDROOM

98 sqm (1,055 sqft)

Unit #04-10, #08-10, #12-10 Unit #16-10, #20-10

## TYPE C2c

3-BEDROOM

98 sqm (1,055 sqft)

Unit #02-10 to #03-10

## TYPE C2d

3-BEDROOM

96 sqm (1,033 sqft)

Unit #07-10, #11-10, #15-10, #19-10









T H O M S O N

The plans are subject to change as may be required or approved by the relevant authorities.

Areas are estimates only and are subject to final survey. Plans are not drawn to scale.

## TYPE C2P

3-BEDROOM

131 sqm (1,410 sqft)

Unit #21-10







THOMSON

## TYPE C3G

3-BEDROOM

106 sqm (1,141 sqft)

Unit #01-03





T H O M S O N

The plans are subject to change as may be required or approved by the relevant authorities.

Areas are estimates only and are subject to final survey. Plans are not drawn to scale.

## TYPE C3a

3-