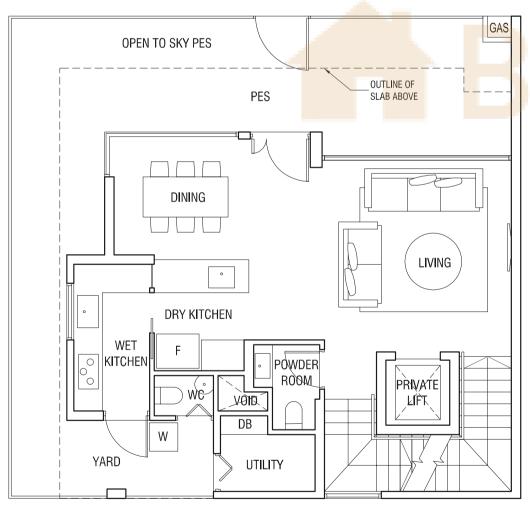

## TYPE SD1

STRATA SEMI-DETACHED 305 sqm (3,283 sqft)

House #21

Basement

First Storey Plan

T H O M S O N

The plans are subject to change as may be required or approved by the relevant authorities.

Areas are estimates only and are subject to final survey. Plans are not drawn to scale.