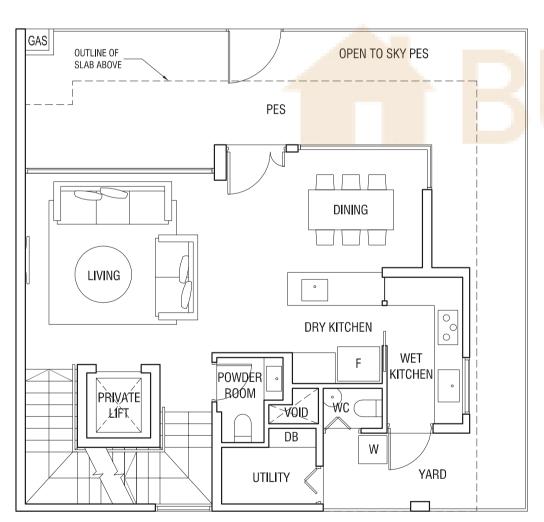

## TYPE B1P

2-BEDROOM

99 sqm (1,066 sqft)

Unit #21-01 Unit #21-13 Unit #21-20

(Mirrored) Unit #21-07 Unit #21-12 Unit #21-19

Upper Storey

Lower Storey

T H O M S O N