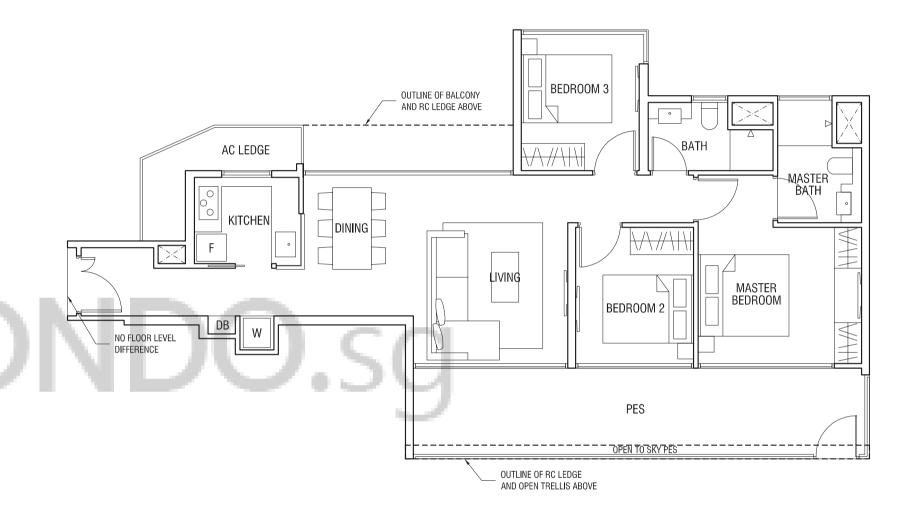

## TYPE B1G

2-BEDROOM

82 sqm (883 sqft)

NO FLOOR LEVEL DIFFERENCE Unit #01-01 Unit #01-13 Unit #01-20 (Mirrored) Unit #01-07 Unit #01-12 Unit #01-19 **KITCHEN** W MASTER BATH BATH ( MASTER BEDROOM BEDROOM 2 OPEN TO SKY PES AC LEDGE PES

THOMSON

The plans are subject to change as may be required or approved by the relevant authorities. Areas are estimates only and are subject to final survey. Plans are not drawn to scale.

OUTLINE OF RC LEDGE AND OPEN TRELLIS ABOVE