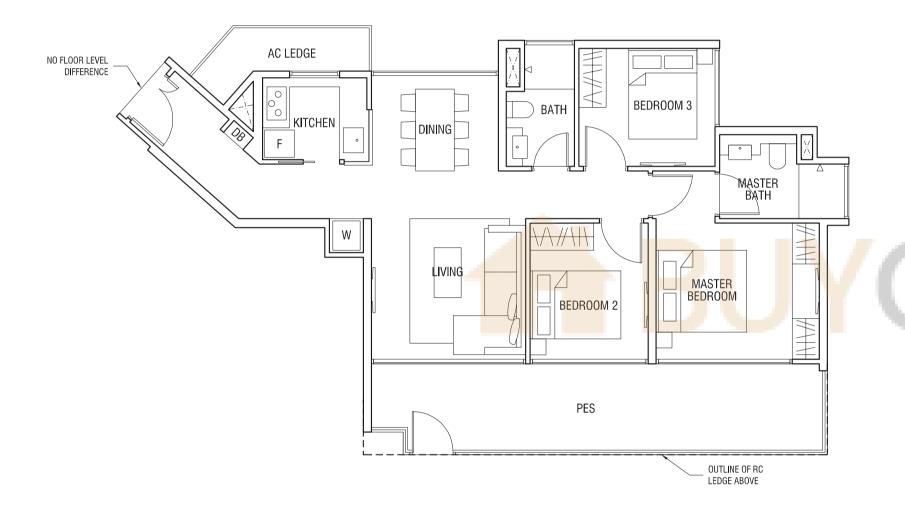

## TYPE C1G

3-BEDROOM 102 sqm (1,098 sqft)

Unit #01-05

T H O M S O N

The plans are subject to change as may be required or approved by the relevant authorities.

Areas are estimates only and are subject to final survey. Plans are not drawn to scale.