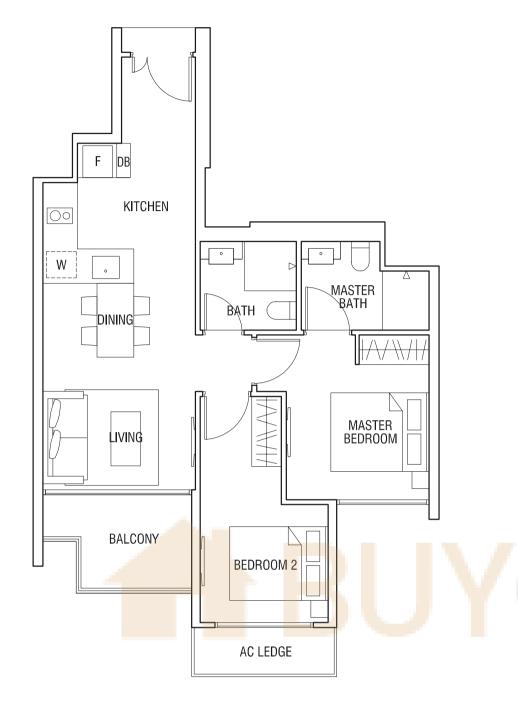

# TYPE B 2 2-BEDROOM 66 sqm (710 sqft)

Unit #02-11 to #20-11 (Mirrored) Unit #02-14 to #20-14

NO FLOOR LEVEL DIFFERENCE

KITCHEN

LIVING

DINING

T DB

MASTER BATH

BEDROOM 2

MASTER BEDROOM

The plans are subject to change as may be required or approved by the relevant authorities.

Areas are estimates only and are subject to final survey. Plans are not drawn to scale.