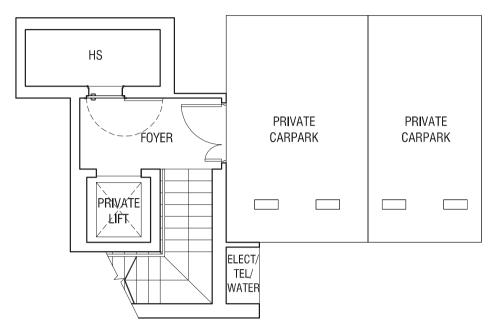

## TYPE SD2a

STRATA SEMI-DETACHED 305 sqm (3,283 sqft)

House #27

Basement

First Storey Plan

T H O M S O N

The plans are subject to change as may be required or approved by the relevant authorities.

Areas are estimates only and are subject to final survey. Plans are not drawn to scale.

## TYPE SD2a

STRATA SEMI-DETACHED 305 sqm (3,283 sqft)

House #27

Second Storey Plan

Third Storey Plan

THOMSON