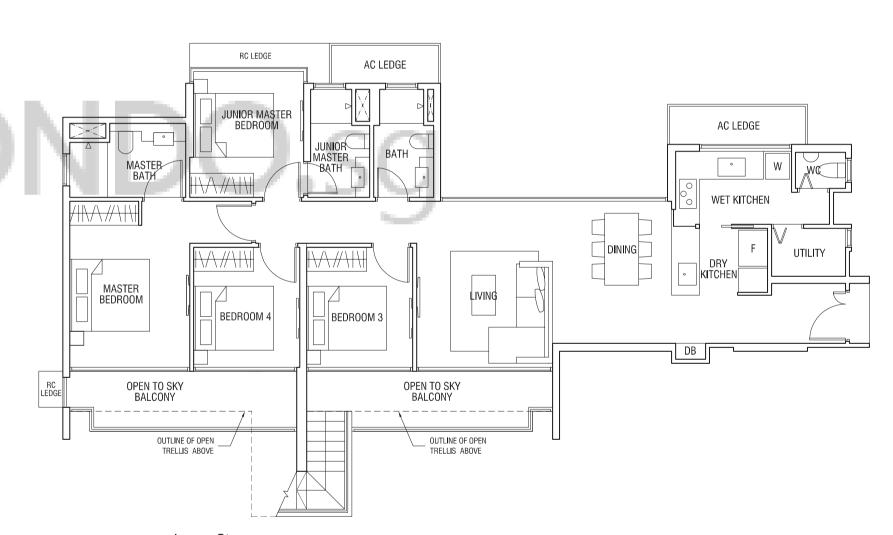

## TYPE C4P

3-BEDROOM PREMIUM
147 sqm (1,582 sqft)

Unit #21-02 Unit #21-21

(Mirrored) Unit #21-06 Unit #21-18

**Upper Storey** 

Lower Storey

MASTER BEDROOM 2

BEDROOM 2

BEDROOM 3

DINING

BEDROOM 3

DINING

BEDROOM 3

DINING

BEDROOM 3

DIVING OPEN TO SKY

BALCONY

OUTLINE OF OPEN

TRELLIS ABOVE

T H O M S O N