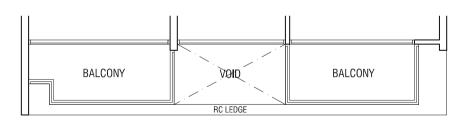

### 3-BEDROOM

96 sqm (1,033 sqft)

Unit #07-05, #11-05, #15-05, #19-05 Unit #07-17, #11-17, #15-17, #19-17

(Mirrored)

Unit #07-15, #11-15, #15-15, #19-15

BALCONY

RC LEDGE

# BALCONY RC LEDGE