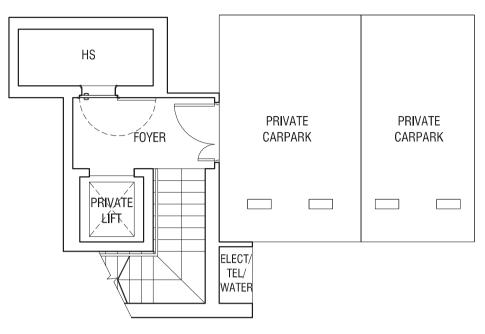

## TYPE B1P

2-BEDROOM

99 sqm (1,066 sqft)

Unit #21-01 Unit #21-13 Unit #21-20

(Mirrored) Unit #21-07 Unit #21-12 Unit #21-19

Upper Storey

Lower Storey

T H O M S O N