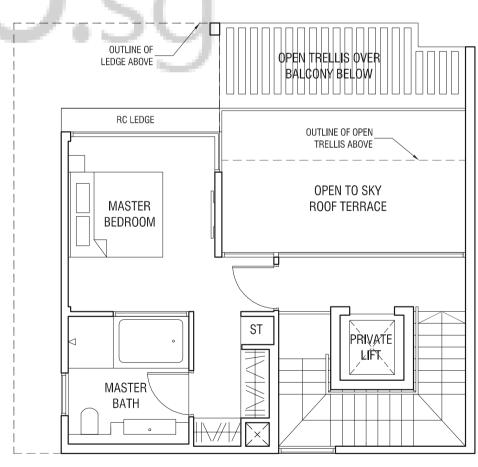

## TYPE SD1a

STRATA SEMI-DETACHED 305 sqm (3,283 sqft)

House #39

First Storey Plan

T H O M S O N

The plans are subject to change as may be required or approved by the relevant authorities.

Areas are estimates only and are subject to final survey. Plans are not drawn to scale.

## TYPE SD1a

STRATA SEMI-DETACHED 305 sqm (3,283 sqft)

House #39

Second Storey Plan

Third Storey Plan

THOMSON