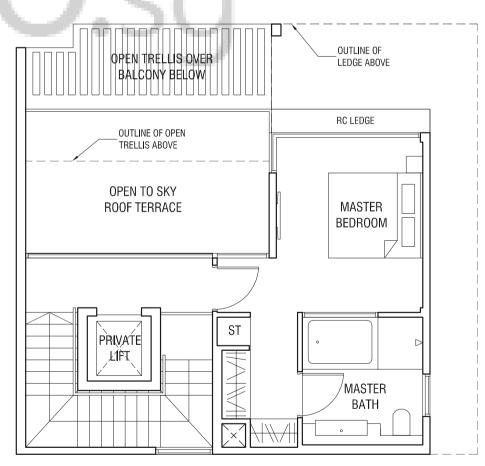

## TYPE C4P

3-BEDROOM PREMIUM
147 sqm (1,582 sqft)

Unit #21-02 Unit #21-21

(Mirrored) Unit #21-06 Unit #21-18

**Upper Storey** 

Lower Storey

MASTER BEDROOM 2

BEDROOM 2

BEDROOM 3

DINING

BEDROOM 3

DINING

BEDROOM 3

DINING

BEDROOM 3

DIVING OPEN TO SKY

BALCONY

OUTLINE OF OPEN

TRELLIS ABOVE

T H O M S O N