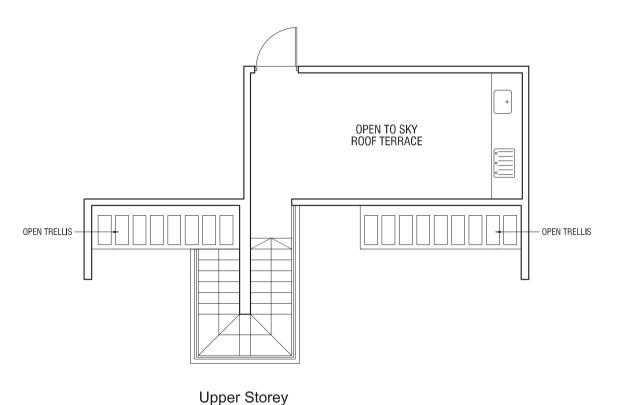

## TYPE C4P

3-BEDROOM PREMIUM
147 sqm (1,582 sqft)

Unit #21-02 Unit #21-21

(Mirrored) Unit #21-06 Unit #21-18

**Upper Storey** 

Lower Storey

MASTER BEDROOM 2

BEDROOM 2

BEDROOM 3

DINING

BEDROOM 3

DINING

BEDROOM 3

DINING

BEDROOM 3

DIVING OPEN TO SKY

BALCONY

OUTLINE OF OPEN

TRELLIS ABOVE

T H O M S O N