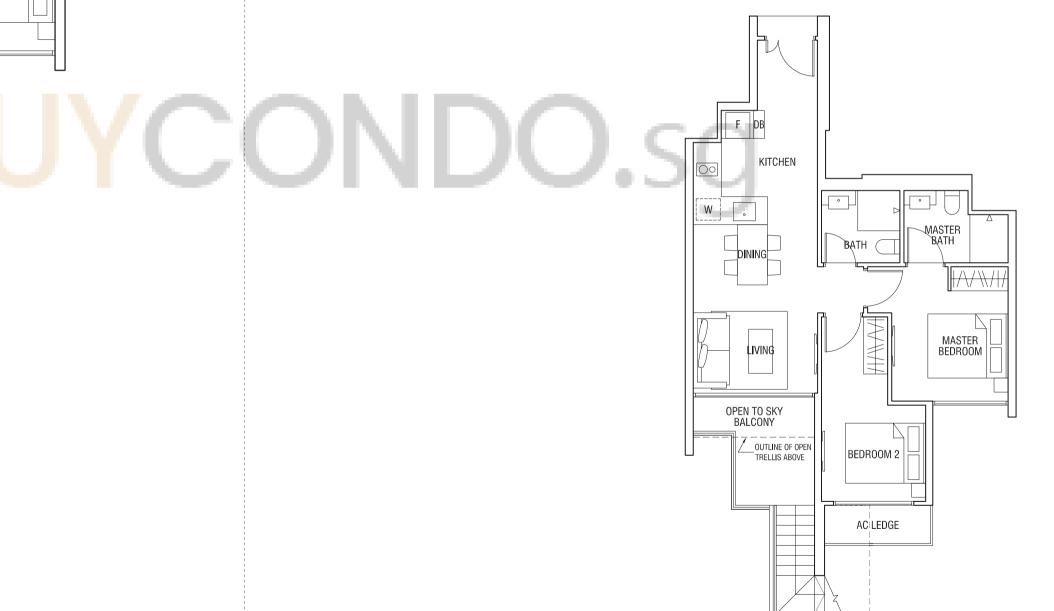

## TYPE A 1-BEDROOM 46 sqm (495 sqft)

Unit #02-09 to #21-09 Unit #03-16 to #21-16

(Mirrored) Unit #02-04 to #21-04

THOMSON

The plans are subject to change as may be required or approved by the relevant authorities. Areas are estimates only and are subject to final survey. Plans are not drawn to scale.