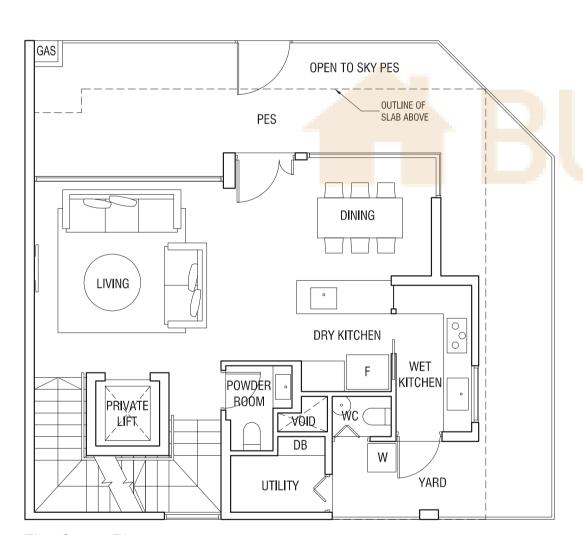

## TYPE SD1

STRATA SEMI-DETACHED 305 sqm (3,283 sqft)

House #21

Basement

First Storey Plan

T H O M S O N

The plans are subject to change as may be required or approved by the relevant authorities.

Areas are estimates only and are subject to final survey. Plans are not drawn to scale.