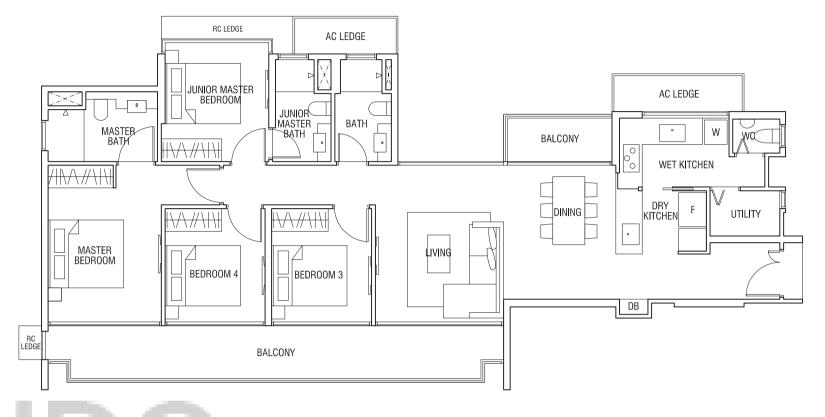

## TYPE C4P

3-BEDROOM PREMIUM
147 sqm (1,582 sqft)

Unit #21-02 Unit #21-21

(Mirrored) Unit #21-06 Unit #21-18

**Upper Storey** 

Lower Storey

MASTER BEDROOM 2

BEDROOM 2

BEDROOM 3

DINING

BEDROOM 3

DINING

BEDROOM 3

DINING

BEDROOM 3

DIVING OPEN TO SKY

BALCONY

OUTLINE OF OPEN

TRELLIS ABOVE

T H O M S O N