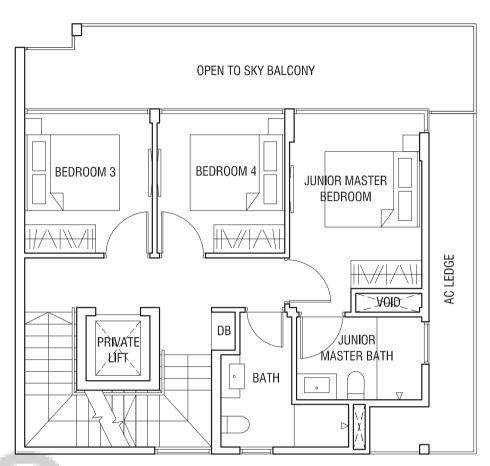

## TYPE SD1

STRATA SEMI-DETACHED 305 sqm (3,283 sqft)

House #21

Second Storey Plan

Third Storey Plan

T H O M S O N