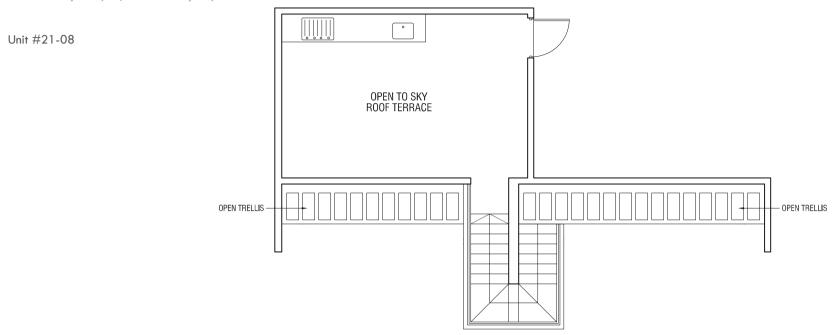

## TYPE C4P

3-BEDROOM PREMIUM
147 sqm (1,582 sqft)

Unit #21-02 Unit #21-21

(Mirrored) Unit #21-06 Unit #21-18

**Upper Storey** 

Lower Storey

MASTER BEDROOM 2

BEDROOM 2

BEDROOM 3

DINING

BEDROOM 3

DINING

BEDROOM 3

DINING

BEDROOM 3

DIVING OPEN TO SKY

BALCONY

OUTLINE OF OPEN

TRELLIS ABOVE

T H O M S O N