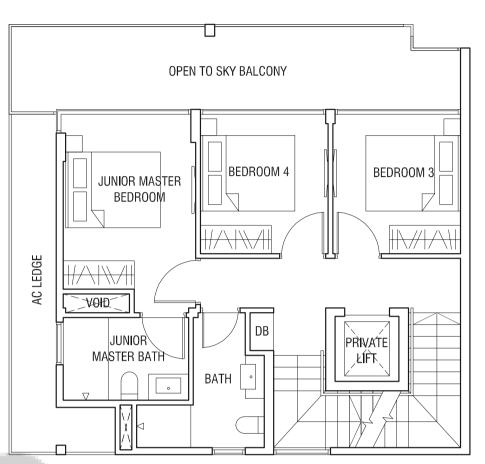

## TYPE SD1

STRATA SEMI-DETACHED 305 sqm (3,283 sqft)

House #21

Second Storey Plan

Third Storey Plan

T H O M S O N