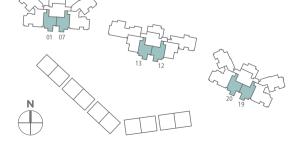

## TYPE AG

1-BEDROOM 50 sqm (538 sqft)

Unit #01-09

(Mirrored) Unit #01-04

## TYPE A 1-BEDROOM 46 sqm (495 sqft)

Unit #02-09 to #21-09 Unit #03-16 to #21-16

(Mirrored) Unit #02-04 to #21-04

THOMSON

The plans are subject to change as may be required or approved by the relevant authorities. Areas are estimates only and are subject to final survey. Plans are not drawn to scale.

## TYPE B1G

2-BEDROOM

82 sqm (883 sqft)

NO FLOOR LEVEL DIFFERENCE Unit #01-01 Unit #01-13 Unit #01-20 (Mirrored) Unit #01-07 Unit #01-12 Unit #01-19 **KITCHEN** W MASTER BATH BATH ( MASTER BEDROOM BEDROOM 2 OPEN TO SKY PES AC LEDGE PES

## TYPE Bla

2-BEDROOM
68 sqm (732 sqft)

Unit #02-01 to #20-01 Unit #02-20 to #20-20

(Mirrored) Unit #02-07 to #20-07 Unit #02-19 to #20-19

## TYPE B1b

2-BEDROOM

68 sqm (732 sqft)

Unit #02-13 to #20-13

(Mirrored) Unit #02-12 to #20-12

T H O M S O N

The plans are subject to change as may be required or approved by the relevant authorities.

Areas are estimates only and are subject to final survey. Plans are not drawn to scale.

## TYPE B1P

2-BEDROOM

99 sqm (1,066 sqft)

Unit #21-01 Unit #21-13 Unit #21-20

(Mirrored) Unit #21-07 Unit #21-12 Unit #21-19

Upper Storey

Lower Storey

T H O M S O N

## TYPE B2G

2-BEDROOM
74 sqm (797 sqft)

Unit #01-11

(Mirrored) Unit #01-14

# TYPE B 2 2-BEDROOM 66 sqm (710 sqft)

Unit #02-11 to #20-11 (Mirrored) Unit #02-14 to #20-14

NO FLOOR LEVEL DIFFERENCE

KITCHEN

LIVING

DINING

T DB

MASTER BATH

## TYPE B2P

2-BEDROOM 106 sqm (1,141 sqft)

Unit #21-11

(Mirrored) Unit #21-14

Upper Storey

Lower Storey

T H O M S O N