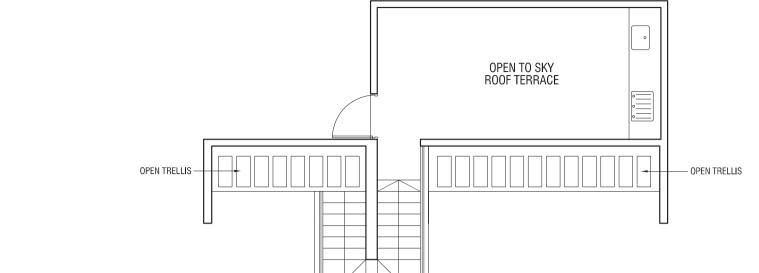

## TYPE C4P

3-BEDROOM PREMIUM
147 sqm (1,582 sqft)

Unit #21-02 Unit #21-21

(Mirrored) Unit #21-06 Unit #21-18

**Upper Storey** 

Lower Storey

MASTER BEDROOM 2

BEDROOM 2

BEDROOM 3

DINING

BEDROOM 3

DINING

BEDROOM 3

DINING

BEDROOM 3

DIVING OPEN TO SKY

BALCONY

OUTLINE OF OPEN

TRELLIS ABOVE

T H O M S O N