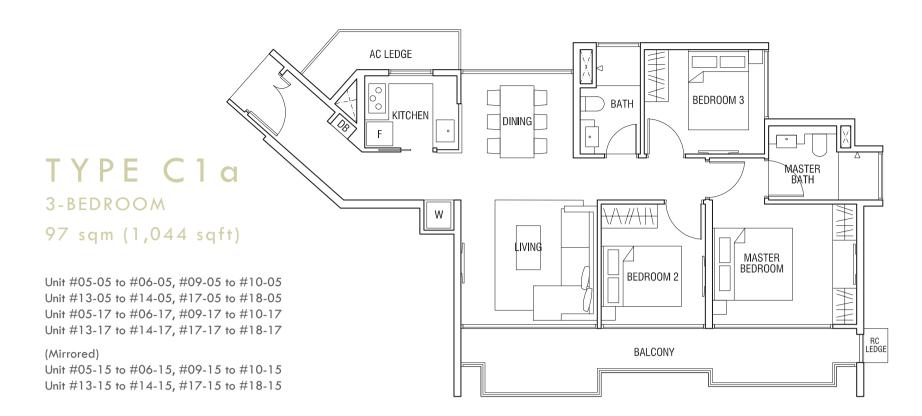

## TYPE C1a

### 3-BEDROOM

97 sqm (1,044 sqft)

Unit #02-05 to #03-05 Unit #03-17

(Mirrored) Unit #03-15