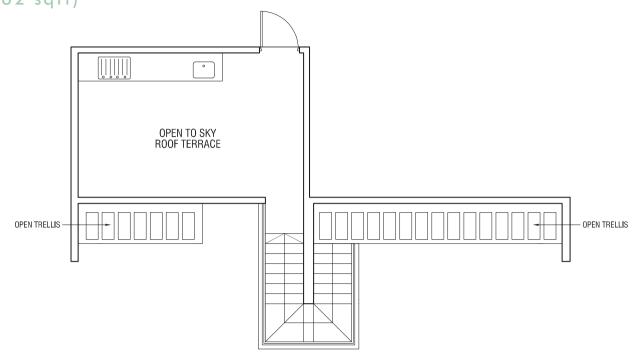

## TYPE C4P

3-BEDROOM PREMIUM
147 sqm (1,582 sqft)

Unit #21-02 Unit #21-21

(Mirrored) Unit #21-06 Unit #21-18

**Upper Storey** 

Lower Storey

MASTER BEDROOM 2

BEDROOM 2

BEDROOM 3

DINING

BEDROOM 3

DINING

BEDROOM 3

DINING

BEDROOM 3

DIVING OPEN TO SKY

BALCONY

OUTLINE OF OPEN

TRELLIS ABOVE

T H O M S O N