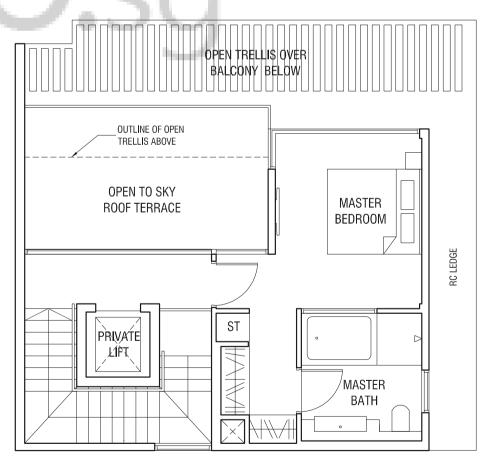

## TYPE C4P

3-BEDROOM PREMIUM
147 sqm (1,582 sqft)

Unit #21-02 Unit #21-21

(Mirrored) Unit #21-06 Unit #21-18

**Upper Storey** 

Lower Storey

MASTER BEDROOM 2

BEDROOM 2

BEDROOM 3

DINING

BEDROOM 3

DINING

BEDROOM 3

DINING

BEDROOM 3

DIVING OPEN TO SKY

BALCONY

OUTLINE OF OPEN

TRELLIS ABOVE

T H O M S O N