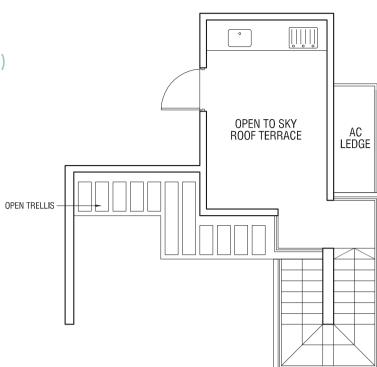

## TYPE B1P

2-BEDROOM

99 sqm (1,066 sqft)

Unit #21-01 Unit #21-13 Unit #21-20

(Mirrored) Unit #21-07 Unit #21-12 Unit #21-19

Upper Storey

Lower Storey

T H O M S O N

## TYPE B2P

2-BEDROOM 106 sqm (1,141 sqft)

Unit #21-11

(Mirrored) Unit #21-14

Upper Storey

Lower Storey

T H O M S O N