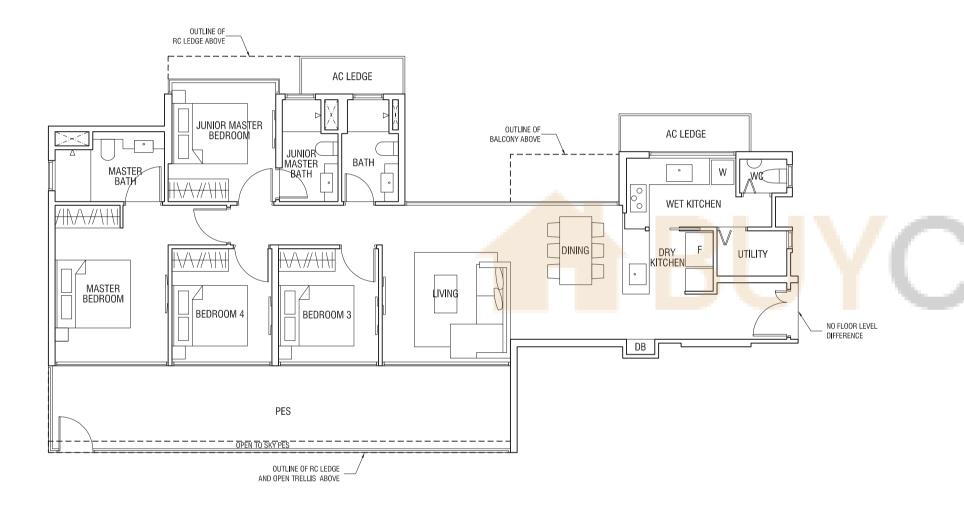

## TYPE DG

4-BEDROOM

144 sqm (1,550 sqft)

Unit #01-08

T H O M S O N

The plans are subject to change as may be required or approved by the relevant authorities.

Areas are estimates only and are subject to final survey. Plans are not drawn to scale.