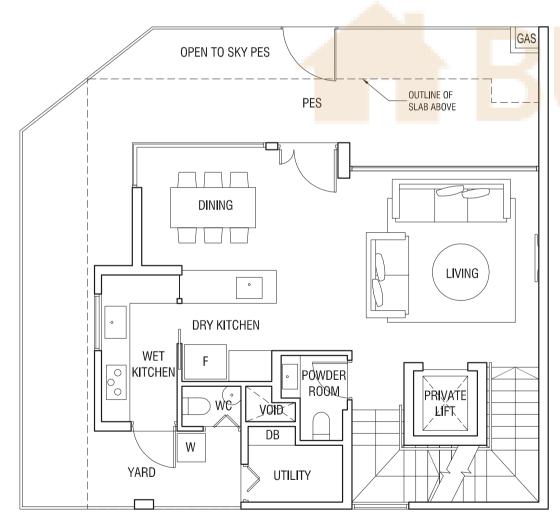

## TYPE SD2a

STRATA SEMI-DETACHED 305 sqm (3,283 sqft)

House #27

Basement

First Storey Plan

T H O M S O N

The plans are subject to change as may be required or approved by the relevant authorities.

Areas are estimates only and are subject to final survey. Plans are not drawn to scale.