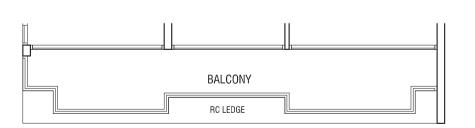

plans are subject to change as may be required or approved by the relevant authorities.

Areas are estimates only and are subject to final survey. Plans are not drawn to scale.

## TYPE C2P

3-BEDROOM

131 sqm (1,410 sqft)

Unit #21-10







THOMSON

## TYPE C3G

3-BEDROOM

106 sqm (1,141 sqft)

Unit #01-03





T H O M S O N

The plans are subject to change as may be required or approved by the relevant authorities.

Areas are estimates only and are subject to final survey. Plans are not drawn to scale.

## TYPE C3a

3-BEDROOM



## TYPE C3b

3-BEDROOM

97 sqm (1,044 sqft)

Unit #04-03, #08-03, #12-03, #16-03, #20-03

# BALCONY RC LEDGE

## TYPE C3c

3-BEDROOM

97 sqm (1,044 sqft)

Unit #02-03 to #03-03

## TYPE C3d

3-BEDROOM

96 sqm (1,033 sqft)

Unit #07-03, #11-03, #15-03, #19-03







T H O M S O N

## TYPE C3P

3-BEDROOM

132 sqm (1,421 sqft)

Unit #21-03





T H O M S O N

The plans are subject to change as may be required or approved by the relevant authorities.

Areas are estimates only and are subject to final survey. Plans are not drawn to scale.





# T H O M S O N

## TYPE C4a

3-BEDROOM PREMIUM
106 sqm (1,141 sqft)

Unit #05-02 to #06-02, #09-02 to #10-02 Unit #13-02 to #14-02, #17-02 to #18-02 Unit #05-21 to #06-21, #09-21 to #10-21 Unit #13-21 to #14-21, #17-21 to #18-21

#### (Mirrored)

Unit #05-06 to #06-06, #09-06 to #10-06 Unit #13-06 to #14-06, #17-06 to #18-06 Unit #05-18 to #06-18, #09-18 to #10-18 Unit #13-18 to #14-18, #17-18 to #18-18

## TYPE C4b

3-BEDROOM PREMIUM
106 sqm (1,141 sqft)

Unit #04-02, #08-02, #12-02, #16-02, #20-02 Unit #04-21