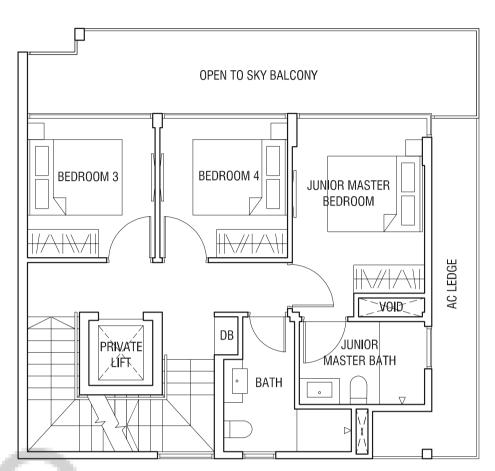

## TYPE SD3

STRATA SEMI-DETACHED 305 sqm (3,283 sqft)

House #25, #33, #37

Second Storey Plan

Third Storey Plan

T H O M S O N