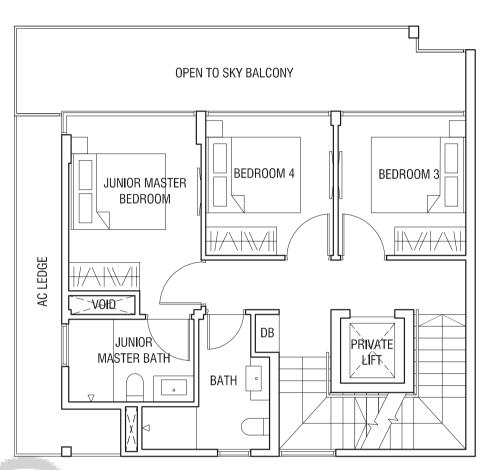

## TYPE SD2a

STRATA SEMI-DETACHED 305 sqm (3,283 sqft)

House #27

Second Storey Plan

Third Storey Plan

THOMSON