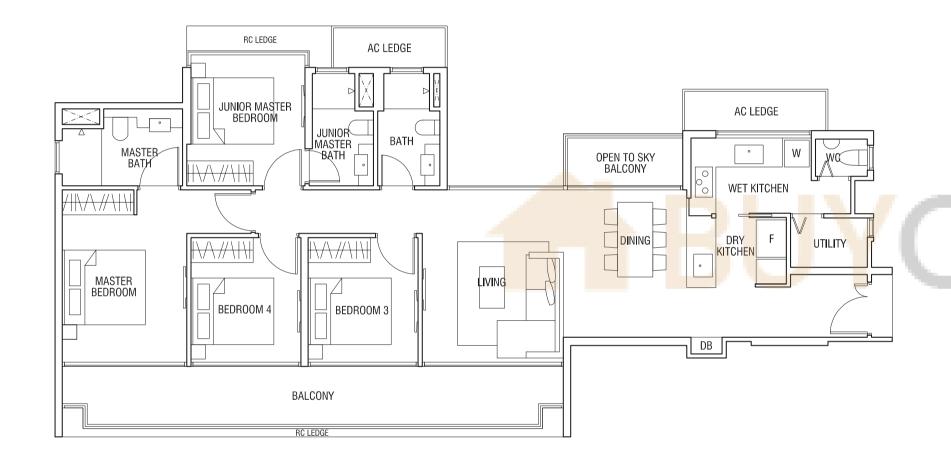

## TYPE C4P

3-BEDROOM PREMIUM
147 sqm (1,582 sqft)

Unit #21-02 Unit #21-21

(Mirrored) Unit #21-06 Unit #21-18

**Upper Storey** 

Lower Storey

MASTER BEDROOM 2

BEDROOM 2

BEDROOM 3

DINING

BEDROOM 3

DINING

BEDROOM 3

DINING

BEDROOM 3

DIVING OPEN TO SKY

BALCONY

OUTLINE OF OPEN

TRELLIS ABOVE

T H O M S O N