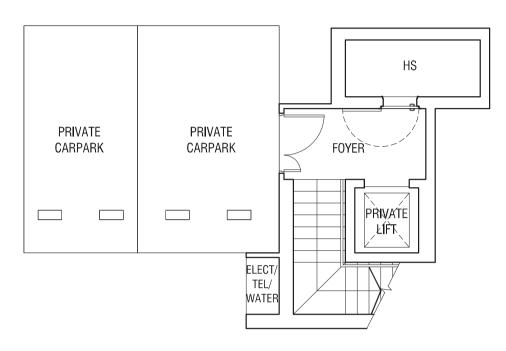

## TYPE SD1a

STRATA SEMI-DETACHED 305 sqm (3,283 sqft)

House #39

First Storey Plan

T H O M S O N

The plans are subject to change as may be required or approved by the relevant authorities.

Areas are estimates only and are subject to final survey. Plans are not drawn to scale.

## TYPE SD1a

STRATA SEMI-DETACHED 305 sqm (3,283 sqft)

House #39

Second Storey Plan

Third Storey Plan

THOMSON