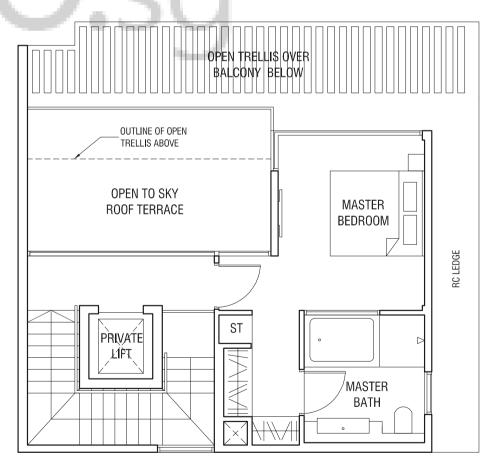

## TYPE SD3

STRATA SEMI-DETACHED 305 sqm (3,283 sqft)

House #25, #33, #37

Second Storey Plan

Third Storey Plan

T H O M S O N