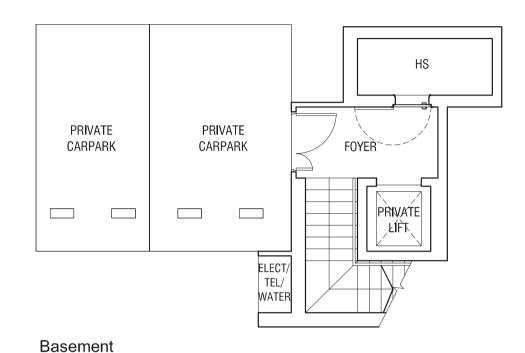

## TYPE SD1

STRATA SEMI-DETACHED 305 sqm (3,283 sqft)

House #21

Basement

First Storey Plan

T H O M S O N

The plans are subject to change as may be required or approved by the relevant authorities.

Areas are estimates only and are subject to final survey. Plans are not drawn to scale.