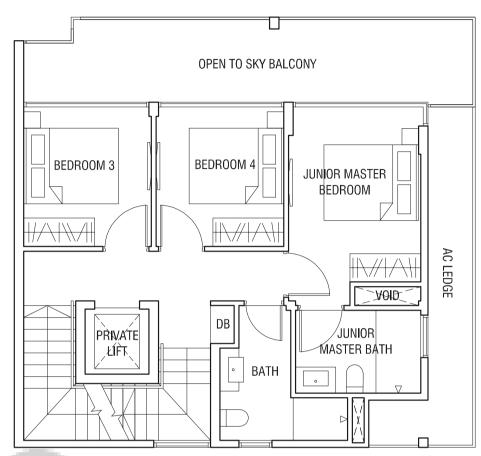

## TYPE C4P

3-BEDROOM PREMIUM
147 sqm (1,582 sqft)

Unit #21-02 Unit #21-21

(Mirrored) Unit #21-06 Unit #21-18

**Upper Storey** 

Lower Storey

MASTER BEDROOM 2

BEDROOM 2

BEDROOM 3

DINING

BEDROOM 3

DINING

BEDROOM 3

DINING

BEDROOM 3

DIVING OPEN TO SKY

BALCONY

OUTLINE OF OPEN

TRELLIS ABOVE

T H O M S O N