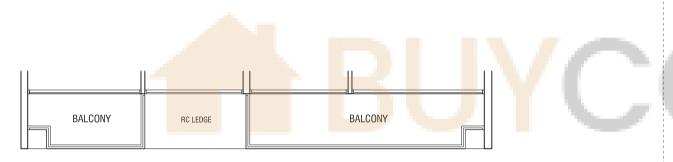

### 3-BEDROOM

96 sqm (1,033 sqft)

Unit #07-05, #11-05, #15-05, #19-05 Unit #07-17, #11-17, #15-17, #19-17

(Mirrored)

Unit #07-15, #11-15, #15-15, #19-15

BALCONY

RC LEDGE

# BALCONY RC LEDGE