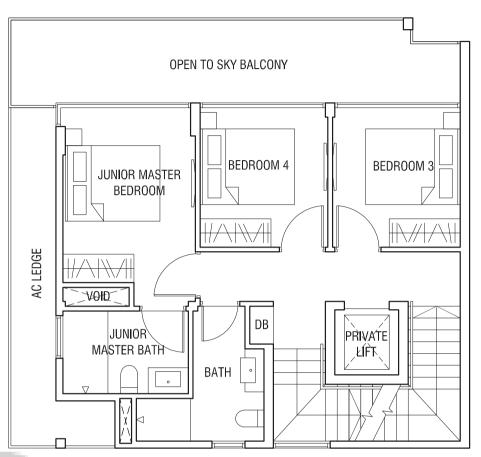

## TYPE C4P

3-BEDROOM PREMIUM
147 sqm (1,582 sqft)

Unit #21-02 Unit #21-21

(Mirrored) Unit #21-06 Unit #21-18

**Upper Storey** 

Lower Storey

MASTER BEDROOM 2

BEDROOM 2

BEDROOM 3

DINING

BEDROOM 3

DINING

BEDROOM 3

DINING

BEDROOM 3

DIVING OPEN TO SKY

BALCONY

OUTLINE OF OPEN

TRELLIS ABOVE

T H O M S O N