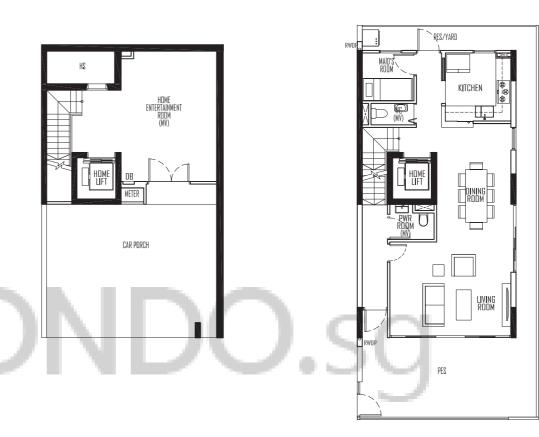

# FLOOR PLAN

TYPE E1 STRATA AREA 520 SQM 19 ENG KONG ROAD

BASEMENT 1ST STOREY 2ND STOREY

0 1 2 3 4 5m

All floor areas indicated are inclusive of Private Enclosed Space "PES", A/C Ledge and Roof Terrace. The floor areas stated herein are approximate and subject to adjustment on final surve All floor plans are subject to changes as may be required or approved by relevant authorities. Furniture shown is indicative and would not be provided.