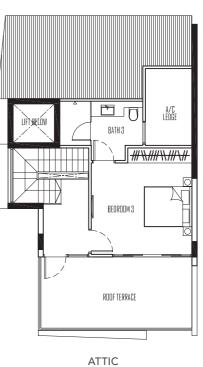

# FLOOR PLAN

TYPE E1 STRATA AREA 520 SQM 19 ENG KONG ROAD

BASEMENT 1ST STOREY 2ND STOREY

0 1 2 3 4 5m

All floor areas indicated are inclusive of Private Enclosed Space "PES", A/C Ledge and Roof Terrace. The floor areas stated herein are approximate and subject to adjustment on final surve All floor plans are subject to changes as may be required or approved by relevant authorities. Furniture shown is indicative and would not be provided.