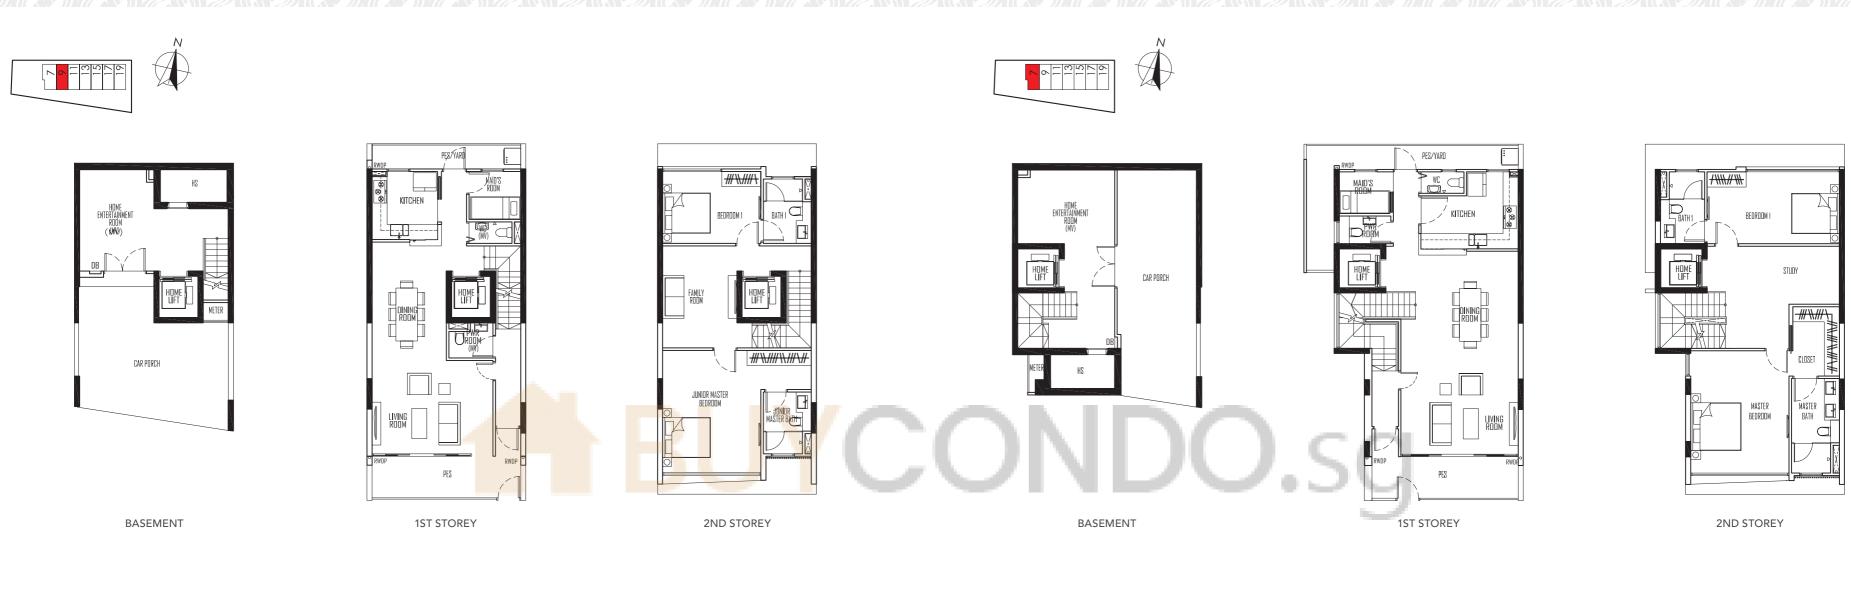

# FLOOR PLAN

TYPE E1 STRATA AREA 520 SQM 19 ENG KONG ROAD

BASEMENT 1ST STOREY 2ND STOREY

0 1 2 3 4 5m

All floor areas indicated are inclusive of Private Enclosed Space "PES", A/C Ledge and Roof Terrace. The floor areas stated herein are approximate and subject to adjustment on final surve All floor plans are subject to changes as may be required or approved by relevant authorities. Furniture shown is indicative and would not be provided.

## FLOOR PLAN

TYPE E2 STRATA AREA 414 SQM 13, 15 & 17 ENG KONG ROAD

# FLOOR PLAN

TYPE E3 STRATA AREA 411 SQM 11 ENG KONG ROAD

## FLOOR PLAN

TYPE E4 STRATA AREA 405 SQM 9 ENG KONG ROAD

#### FLOOR PLAN

TYPE E5 STRATA AREA 474 SQM 7 ENG KONG ROAD

3RD STOREY