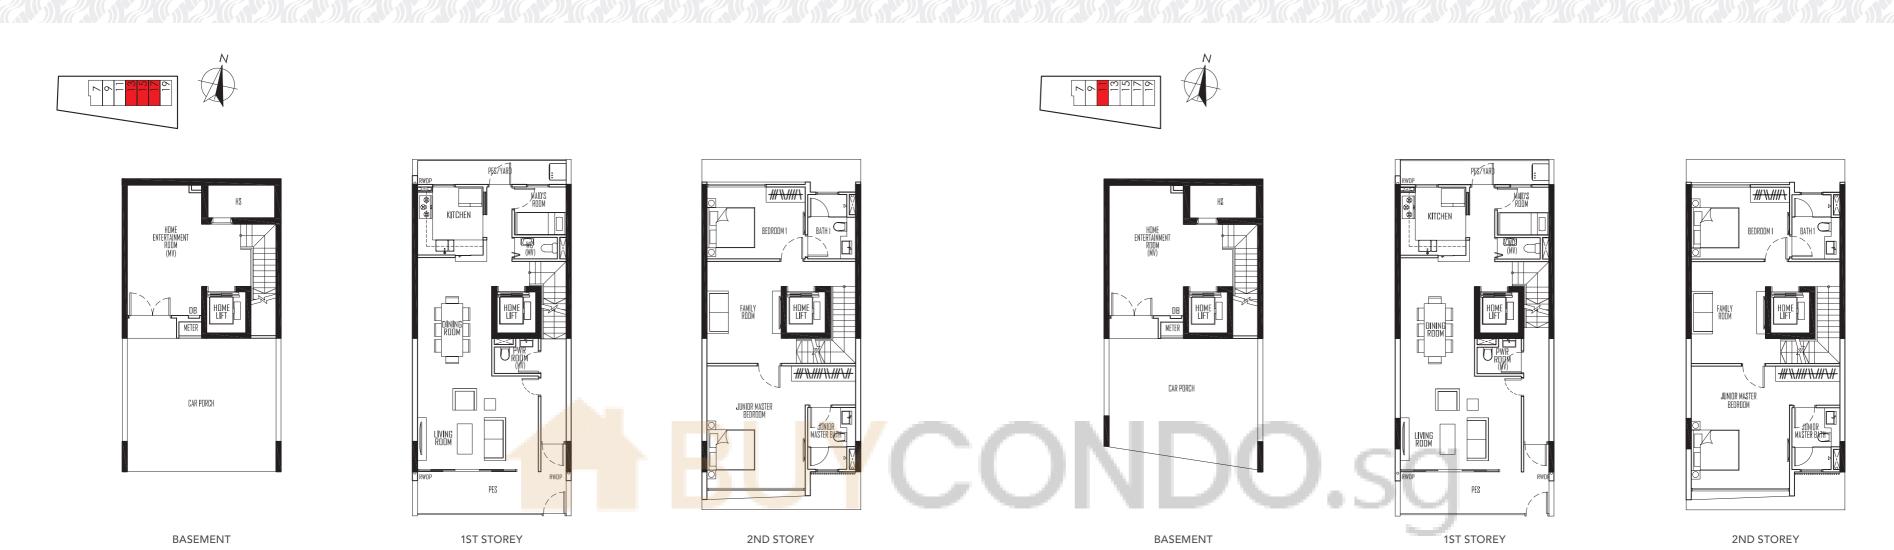

# FLOOR PLAN

TYPE E1 STRATA AREA 520 SQM 19 ENG KONG ROAD

BASEMENT 1ST STOREY 2ND STOREY

0 1 2 3 4 5m

All floor areas indicated are inclusive of Private Enclosed Space "PES", A/C Ledge and Roof Terrace. The floor areas stated herein are approximate and subject to adjustment on final surve All floor plans are subject to changes as may be required or approved by relevant authorities. Furniture shown is indicative and would not be provided.

## FLOOR PLAN

TYPE E2 STRATA AREA 414 SQM 13, 15 & 17 ENG KONG ROAD

# FLOOR PLAN

TYPE E3 STRATA AREA 411 SQM 11 ENG KONG ROAD

## FLOOR PLAN

TYPE E4 STRATA AREA 405 SQM 9 ENG KONG ROAD

#### FLOOR PLAN

TYPE E5 STRATA AREA 474 SQM 7 ENG KONG ROAD

3RD STOREY