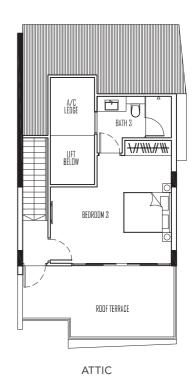

# FLOOR PLAN

TYPE E1 STRATA AREA 520 SQM 19 ENG KONG ROAD

BASEMENT 1ST STOREY 2ND STOREY

0 1 2 3 4 5m

All floor areas indicated are inclusive of Private Enclosed Space "PES", A/C Ledge and Roof Terrace. The floor areas stated herein are approximate and subject to adjustment on final surve All floor plans are subject to changes as may be required or approved by relevant authorities. Furniture shown is indicative and would not be provided.