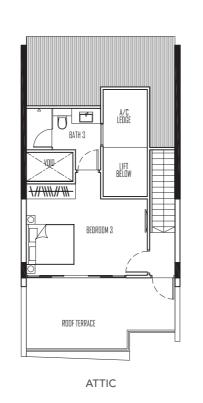

# FLOOR PLAN

TYPE E1 STRATA AREA 520 SQM 19 ENG KONG ROAD

BASEMENT 1ST STOREY 2ND STOREY

0 1 2 3 4 5m

All floor areas indicated are inclusive of Private Enclosed Space "PES", A/C Ledge and Roof Terrace. The floor areas stated herein are approximate and subject to adjustment on final surve All floor plans are subject to changes as may be required or approved by relevant authorities. Furniture shown is indicative and would not be provided.