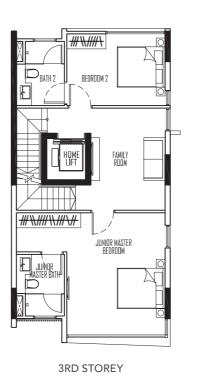

# SITE PLAN

# FLOOR PLAN

TYPE E1 STRATA AREA 520 SQM 19 ENG KONG ROAD







BASEMENT 1ST STOREY 2ND STOREY





0 1 2 3 4 5m

All floor areas indicated are inclusive of Private Enclosed Space "PES", A/C Ledge and Roof Terrace. The floor areas stated herein are approximate and subject to adjustment on final surve All floor plans are subject to changes as may be required or approved by relevant authorities. Furniture shown is indicative and would not be provided.

## FLOOR PLAN

TYPE E2 STRATA AREA 414 SQM 13, 15 & 17 ENG KONG ROAD

# FLOOR PLAN

TYPE E3 STRATA AREA 411 SQM 11 ENG KONG ROAD











## FLOOR PLAN

TYPE E4 STRATA AREA 405 SQM 9 ENG KONG ROAD

#### FLOOR PLAN

TYPE E5 STRATA AREA 474 SQM 7 ENG KONG ROAD





3RD STOREY