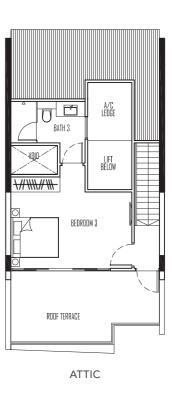

# FLOOR PLAN

TYPE E1 STRATA AREA 520 SQM 19 ENG KONG ROAD

BASEMENT 1ST STOREY 2ND STOREY

0 1 2 3 4 5m

All floor areas indicated are inclusive of Private Enclosed Space "PES", A/C Ledge and Roof Terrace. The floor areas stated herein are approximate and subject to adjustment on final surve All floor plans are subject to changes as may be required or approved by relevant authorities. Furniture shown is indicative and would not be provided.