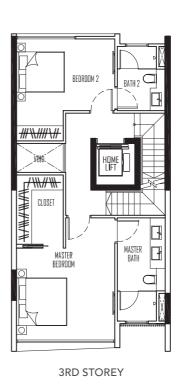

# SITE PLAN

# FLOOR PLAN

TYPE E1 STRATA AREA 520 SQM 19 ENG KONG ROAD







BASEMENT 1ST STOREY 2ND STOREY





0 1 2 3 4 5m

All floor areas indicated are inclusive of Private Enclosed Space "PES", A/C Ledge and Roof Terrace. The floor areas stated herein are approximate and subject to adjustment on final surve All floor plans are subject to changes as may be required or approved by relevant authorities. Furniture shown is indicative and would not be provided.

## FLOOR PLAN

TYPE E2 STRATA AREA 414 SQM 13, 15 & 17 ENG KONG ROAD

# FLOOR PLAN

TYPE E3 STRATA AREA 411 SQM 11 ENG KONG ROAD











## FLOOR PLAN

TYPE E4 STRATA AREA 405 SQM 9 ENG KONG ROAD

#### FLOOR PLAN

TYPE E5 STRATA AREA 474 SQM 7 ENG KONG ROAD





3RD STOREY