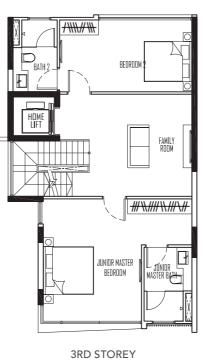

# SITE PLAN

# FLOOR PLAN

TYPE E1 STRATA AREA 520 SQM 19 ENG KONG ROAD







BASEMENT 1ST STOREY 2ND STOREY





0 1 2 3 4 5m

All floor areas indicated are inclusive of Private Enclosed Space "PES", A/C Ledge and Roof Terrace. The floor areas stated herein are approximate and subject to adjustment on final surve All floor plans are subject to changes as may be required or approved by relevant authorities. Furniture shown is indicative and would not be provided.

## FLOOR PLAN

TYPE E2 STRATA AREA 414 SQM 13, 15 & 17 ENG KONG ROAD

# FLOOR PLAN

TYPE E3 STRATA AREA 411 SQM 11 ENG KONG ROAD











## FLOOR PLAN

TYPE E4 STRATA AREA 405 SQM 9 ENG KONG ROAD

#### FLOOR PLAN

TYPE E5 STRATA AREA 474 SQM 7 ENG KONG ROAD





3RD STOREY