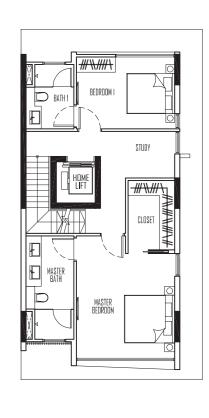

## FLOOR PLAN

TYPE E2 STRATA AREA 414 SQM 13, 15 & 17 ENG KONG ROAD

# FLOOR PLAN

TYPE E3 STRATA AREA 411 SQM 11 ENG KONG ROAD

## FLOOR PLAN

TYPE E4 STRATA AREA 405 SQM 9 ENG KONG ROAD