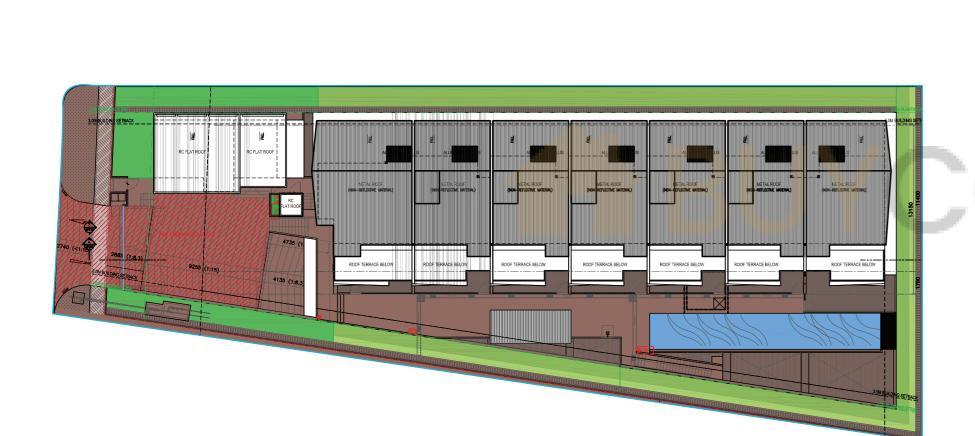

# SITE PLAN

# FLOOR PLAN

TYPE E1 STRATA AREA 520 SQM 19 ENG KONG ROAD







BASEMENT 1ST STOREY 2ND STOREY





0 1 2 3 4 5m

All floor areas indicated are inclusive of Private Enclosed Space "PES", A/C Ledge and Roof Terrace. The floor areas stated herein are approximate and subject to adjustment on final surve All floor plans are subject to changes as may be required or approved by relevant authorities. Furniture shown is indicative and would not be provided.

## FLOOR PLAN

TYPE E2 STRATA AREA 414 SQM 13, 15 & 17 ENG KONG ROAD

# FLOOR PLAN

TYPE E3 STRATA AREA 411 SQM 11 ENG KONG ROAD











## FLOOR PLAN

TYPE E4 STRATA AREA 405 SQM 9 ENG KONG ROAD

#### FLOOR PLAN

TYPE E5 STRATA AREA 474 SQM 7 ENG KONG ROAD





3RD STOREY