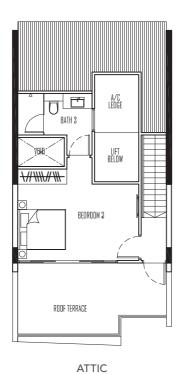

# FLOOR PLAN

TYPE E1 STRATA AREA 520 SQM 19 ENG KONG ROAD

BASEMENT 1ST STOREY 2ND STOREY

0 1 2 3 4 5m

All floor areas indicated are inclusive of Private Enclosed Space "PES", A/C Ledge and Roof Terrace. The floor areas stated herein are approximate and subject to adjustment on final surve All floor plans are subject to changes as may be required or approved by relevant authorities. Furniture shown is indicative and would not be provided.