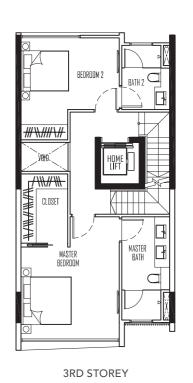

# SITE PLAN

# FLOOR PLAN

TYPE E1 STRATA AREA 520 SQM 19 ENG KONG ROAD







BASEMENT 1ST STOREY 2ND STOREY





0 1 2 3 4 5m

All floor areas indicated are inclusive of Private Enclosed Space "PES", A/C Ledge and Roof Terrace. The floor areas stated herein are approximate and subject to adjustment on final surve All floor plans are subject to changes as may be required or approved by relevant authorities. Furniture shown is indicative and would not be provided.

## FLOOR PLAN

TYPE E2 STRATA AREA 414 SQM 13, 15 & 17 ENG KONG ROAD

# FLOOR PLAN

TYPE E3 STRATA AREA 411 SQM 11 ENG KONG ROAD











## FLOOR PLAN

TYPE E4 STRATA AREA 405 SQM 9 ENG KONG ROAD

#### FLOOR PLAN

TYPE E5 STRATA AREA 474 SQM 7 ENG KONG ROAD





3RD STOREY