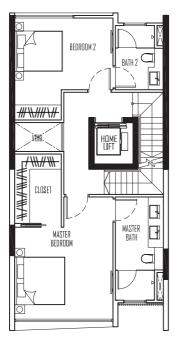

# SITE PLAN

# FLOOR PLAN

TYPE E1 STRATA AREA 520 SQM 19 ENG KONG ROAD







BASEMENT 1ST STOREY 2ND STOREY





0 1 2 3 4 5m

All floor areas indicated are inclusive of Private Enclosed Space "PES", A/C Ledge and Roof Terrace. The floor areas stated herein are approximate and subject to adjustment on final surve All floor plans are subject to changes as may be required or approved by relevant authorities. Furniture shown is indicative and would not be provided.

## FLOOR PLAN

TYPE E2 STRATA AREA 414 SQM 13, 15 & 17 ENG KONG ROAD

# FLOOR PLAN

TYPE E3 STRATA AREA 411 SQM 11 ENG KONG ROAD











## FLOOR PLAN

TYPE E4 STRATA AREA 405 SQM 9 ENG KONG ROAD

#### FLOOR PLAN

TYPE E5 STRATA AREA 474 SQM 7 ENG KONG ROAD





3RD STOREY