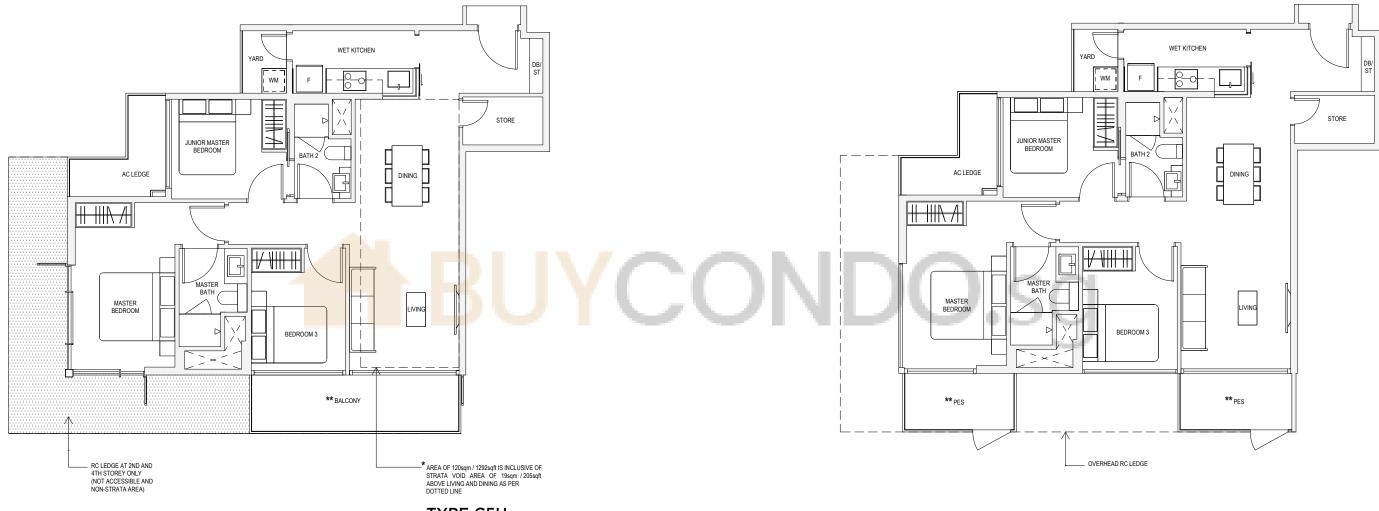

#### TYPE D1

116sqm / 1249sqft #02-17, #03-17, #04-17, #02-25, #03-25, #04-25

#### TYPE D1H

134sqm / 1442sqft\* #05-17, #05-25

\* AREA OF 134sqm / 1442sqft IS INCLUSIVE OF STRATA VOID AREA OF 18sqm / 194sqft ABOVE LIVING AND DINING AS PER DOTTED LINE

Key plan not to scale.

**\*\*** The PES/ balcony shall not be enclosed. Only URA approved balcony screens are to be used. For an illustration of the approved balcony screen, please refer to page 82 of this brochure

Note: Areas include A/C Ledge, balcony, PES, open to sky yard and strata void where applicable. Orientations and facings will differ depending on the unit you are purchasing, please refer to the key plan. Plans are not to scale and subject to change as may be required or approved by the relevant authorities. All areas are subject to final survey.