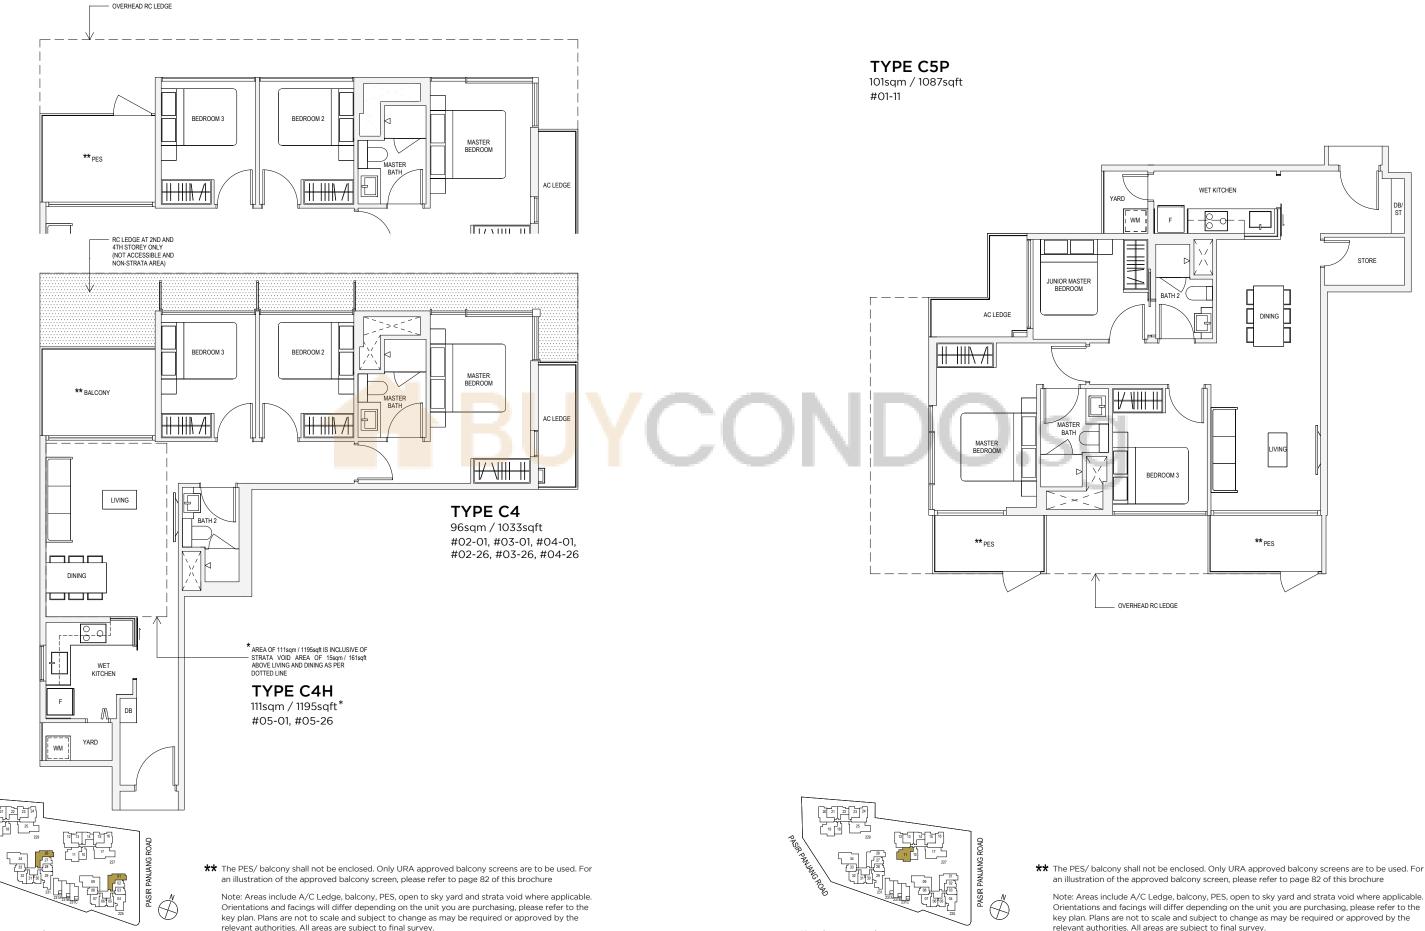

### TYPE C4P

96sqm / 1033sqft #01-26

Key plan not to scale.

Key plan not to scale.

key plan. Plans are not to scale and subject to change as may be required or approved by the relevant authorities. All areas are subject to final survey.

101sqm / 1087sqft #02-11, #03-11, #04-11

**TYPE C5** 

TYPE C5H 120sqm / 1292sqft\* #05-11

Key plan not to scale.

**\*\*** The PES/ balcony shall not be enclosed. Only URA approved balcony screens are to be used. For an illustration of the approved balcony screen, please refer to page 82 of this brochure

Note: Areas include A/C Ledge, balcony, PES, open to sky yard and strata void where applicable. Orientations and facings will differ depending on the unit you are purchasing, please refer to the key plan. Plans are not to scale and subject to change as may be required or approved by the relevant authorities. All areas are subject to final survey.