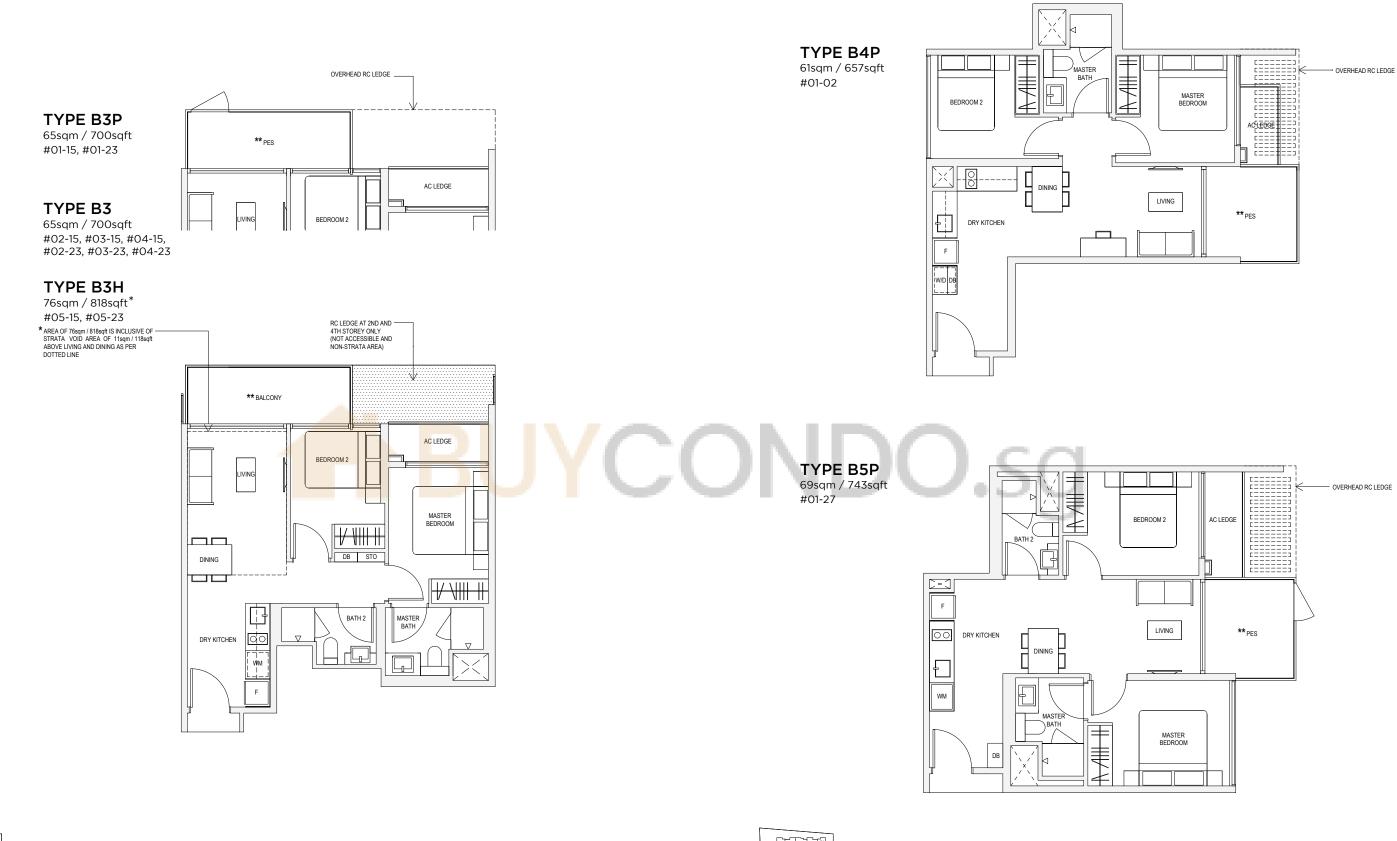

Note: Areas include A/C Ledge, balcony, PES, open to sky yard and strata void where applicable. Orientations and facings will differ depending on the unit you are purchasing, please refer to the key plan. Plans are not to scale and subject to change as may be required or approved by the relevant authorities. All areas are subject to final survey.