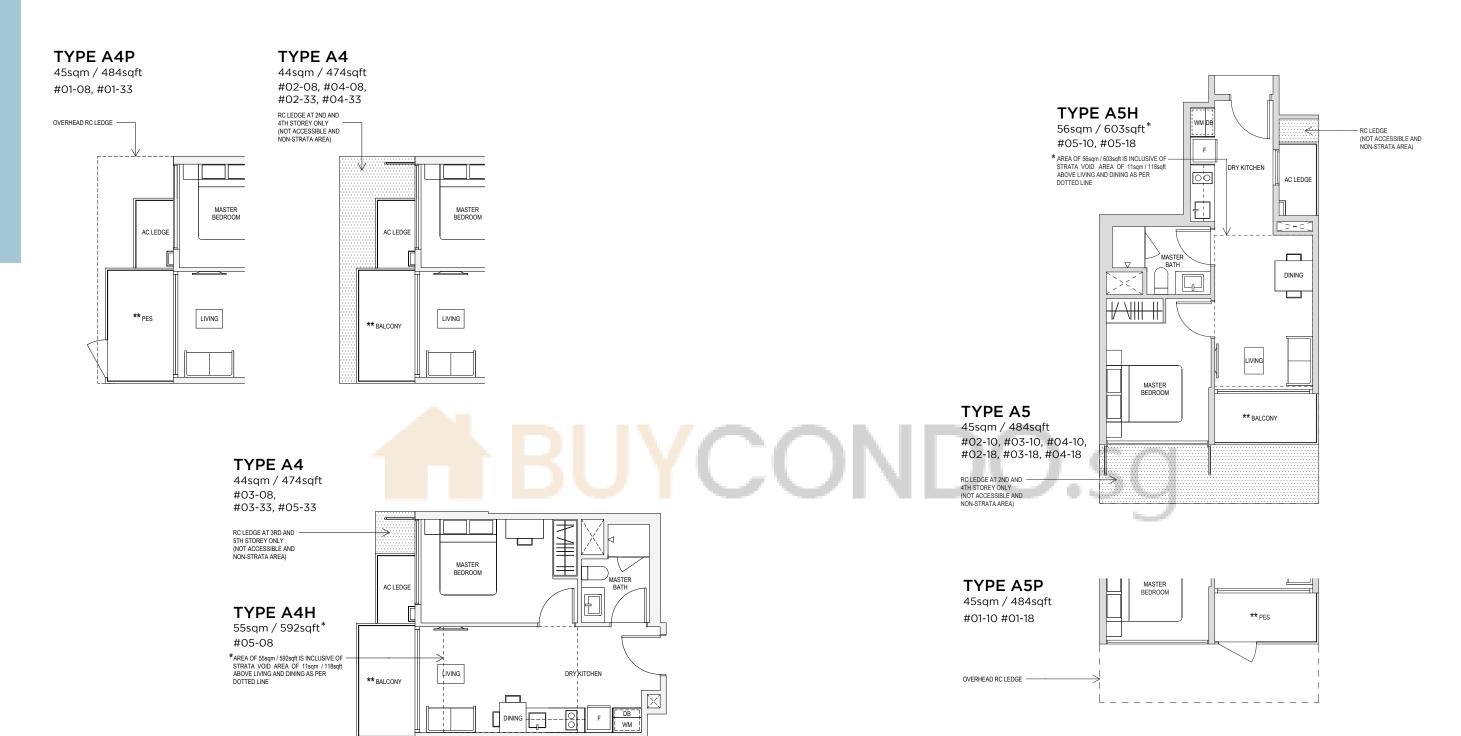

TYPE A1 43sqm / 463sqft #02-06, #03-06, #04-06, #02-31, #03-31, #04-31

43sqm / 463sqft #01-06, #01-31

\*\* The PES/ balcony shall not be enclosed. Only URA approved balcony screens are to be used. For an illustration of the approved balcony screen, please refer to page 82 of this brochure

Note: Areas include A/C Ledge, balcony, PES, open to sky yard and strata void where applicable. Orientations and facings will differ depending on the unit you are purchasing, please refer to the key plan. Plans are not to scale and subject to change as may be required or approved by the relevant authorities. All areas are subject to final survey.