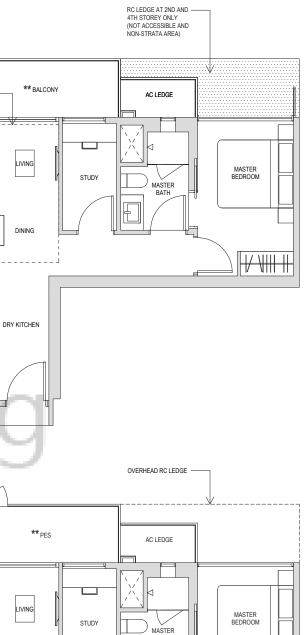

Note: Areas include A/C Ledge, balcony, PES, open to sky yard and strata void where applicable. Orientations and facings will differ depending on the unit you are purchasing, please refer to the key plan. Plans are not to scale and subject to change as may be required or approved by the relevant authorities. All areas are subject to final survey.