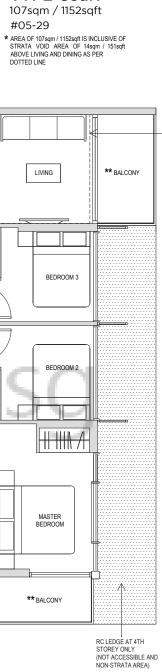

Note: Areas include A/C Ledge, balcony, PES, open to sky yard and strata void where applicable. Orientations and facings will differ depending on the unit you are purchasing, please refer to the key plan. Plans are not to scale and subject to change as may be required or approved by the relevant authorities. All areas are subject to final survey.