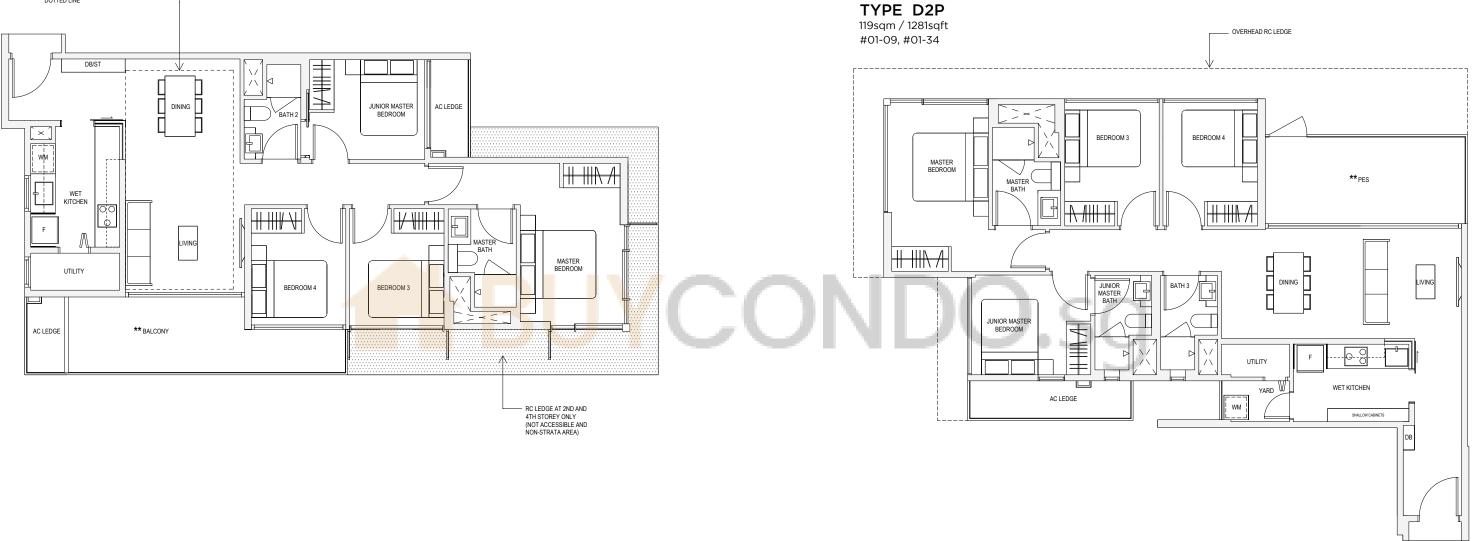

#### TYPE C5a

101sqm / 1087sqft #02-19, #03-19, #04-19

TYPE D1P

120sqm / 1292sqft\* #05-19

Key plan not to scale.

**\*\*** The PES/ balcony shall not be enclosed. Only URA approved balcony screens are to be used. For an illustration of the approved balcony screen, please refer to page 82 of this brochure

Note: Areas include A/C Ledge, balcony, PES, open to sky yard and strata void where applicable. Orientations and facings will differ depending on the unit you are purchasing, please refer to the key plan. Plans are not to scale and subject to change as may be required or approved by the relevant authorities. All areas are subject to final survey.