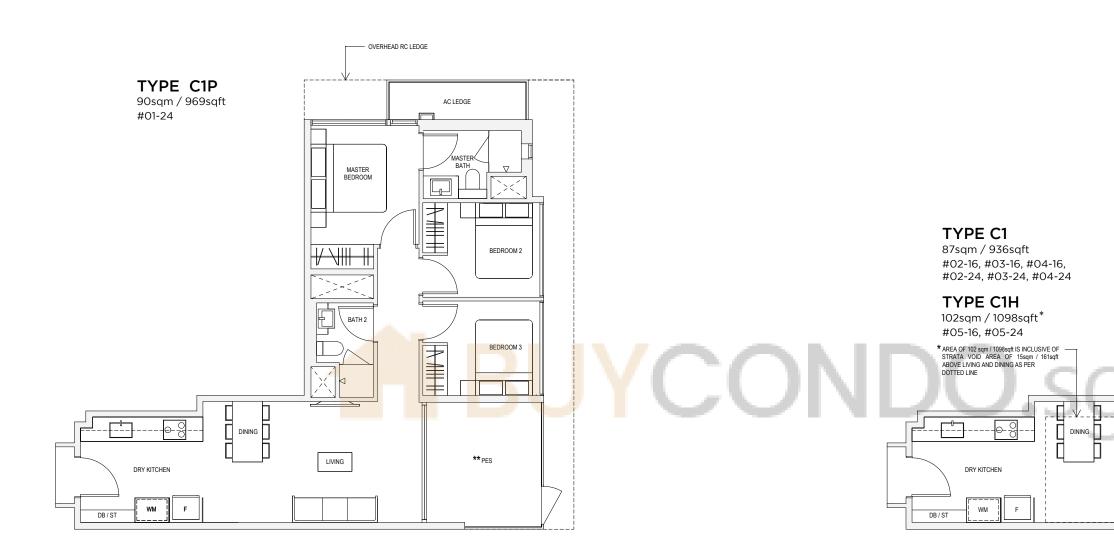

Note: Areas include A/C Ledge, balcony, PES, open to sky yard and strata void where applicable. Orientations and facings will differ depending on the unit you are purchasing, please refer to the key plan. Plans are not to scale and subject to change as may be required or approved by the relevant authorities. All areas are subject to final survey.