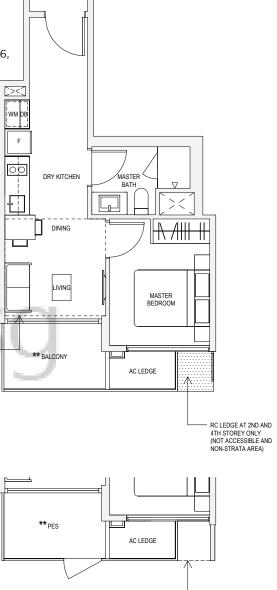

TYPE A1 43sqm / 463sqft #02-06, #03-06, #04-06, #02-31, #03-31, #04-31

43sqm / 463sqft #01-06, #01-31

\*\* The PES/ balcony shall not be enclosed. Only URA approved balcony screens are to be used. For an illustration of the approved balcony screen, please refer to page 82 of this brochure