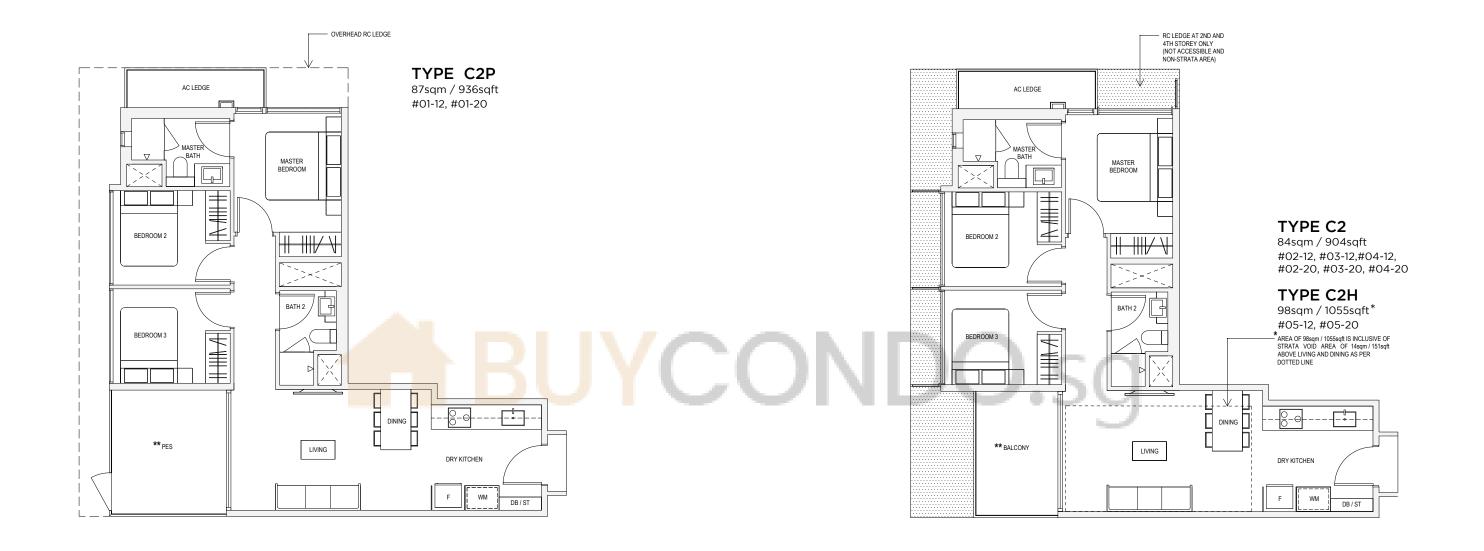

Note: Areas include A/C Ledge, balcony, PES, open to sky yard and strata void where applicable. Orientations and facings will differ depending on the unit you are purchasing, please refer to the key plan. Plans are not to scale and subject to change as may be required or approved by the relevant authorities. All areas are subject to final survey.