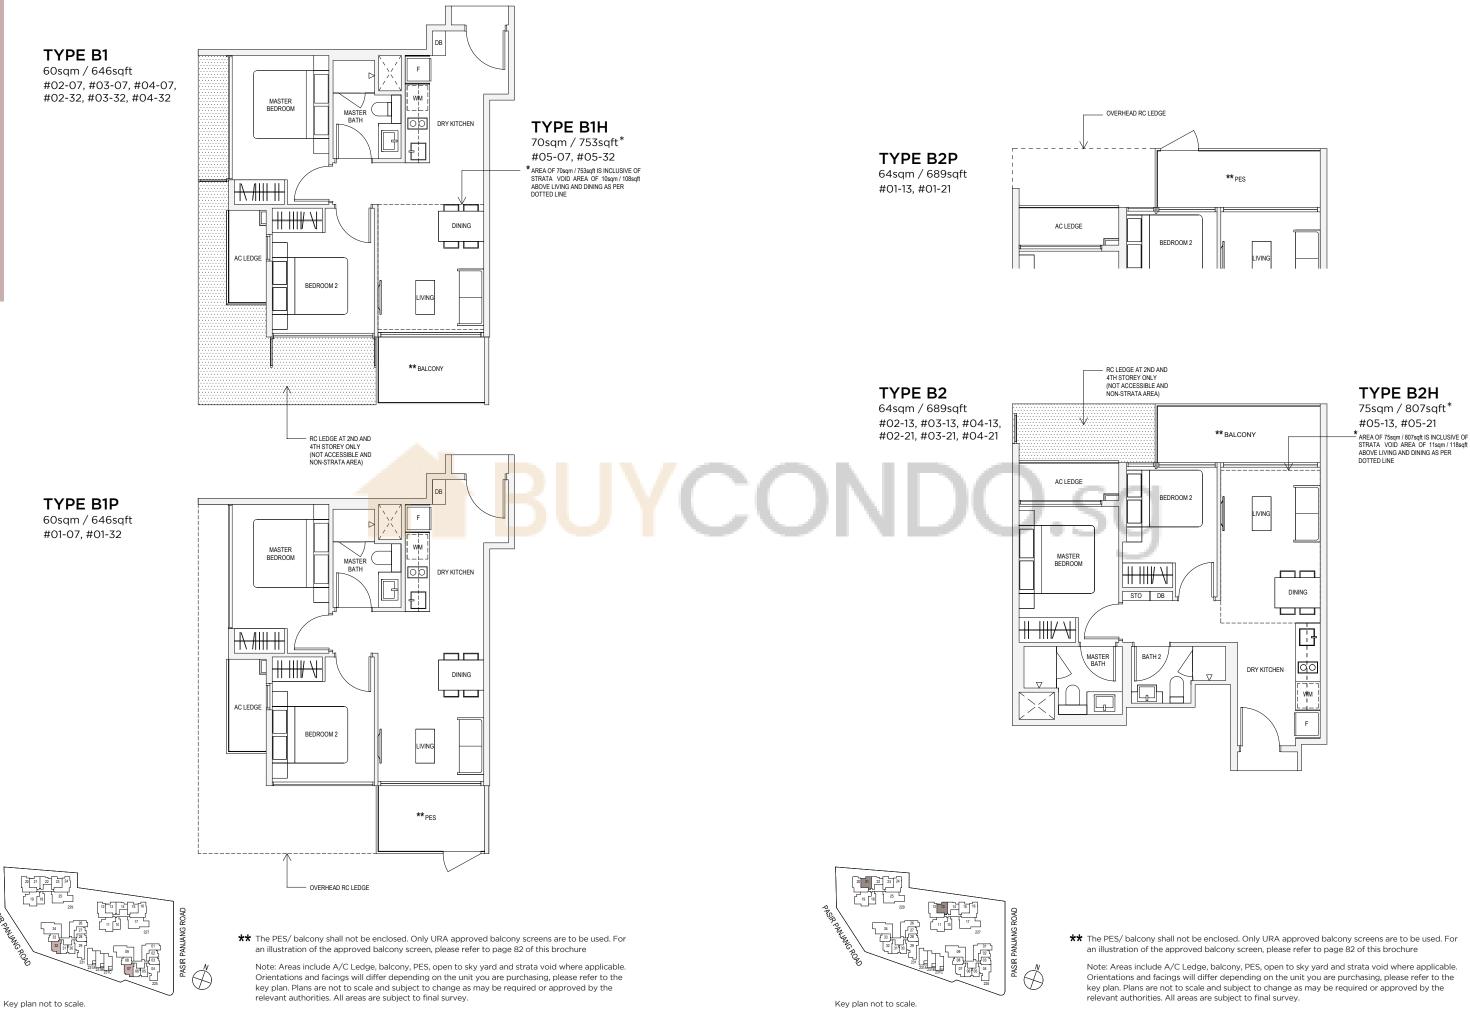

Note: Areas include A/C Ledge, balcony, PES, open to sky yard and strata void where applicable. Orientations and facings will differ depending on the unit you are purchasing, please refer to the key plan. Plans are not to scale and subject to change as may be required or approved by the relevant authorities. All areas are subject to final survey.

**\*\*** The PES/ balcony shall not be enclosed. Only URA approved balcony screens are to be used. For an illustration of the approved balcony screen, please refer to page 82 of this brochure

Note: Areas include A/C Ledge, balcony, PES, open to sky yard and strata void where applicable. Orientations and facings will differ depending on the unit you are purchasing, please refer to the key plan. Plans are not to scale and subject to change as may be required or approved by the relevant authorities. All areas are subject to final survey.