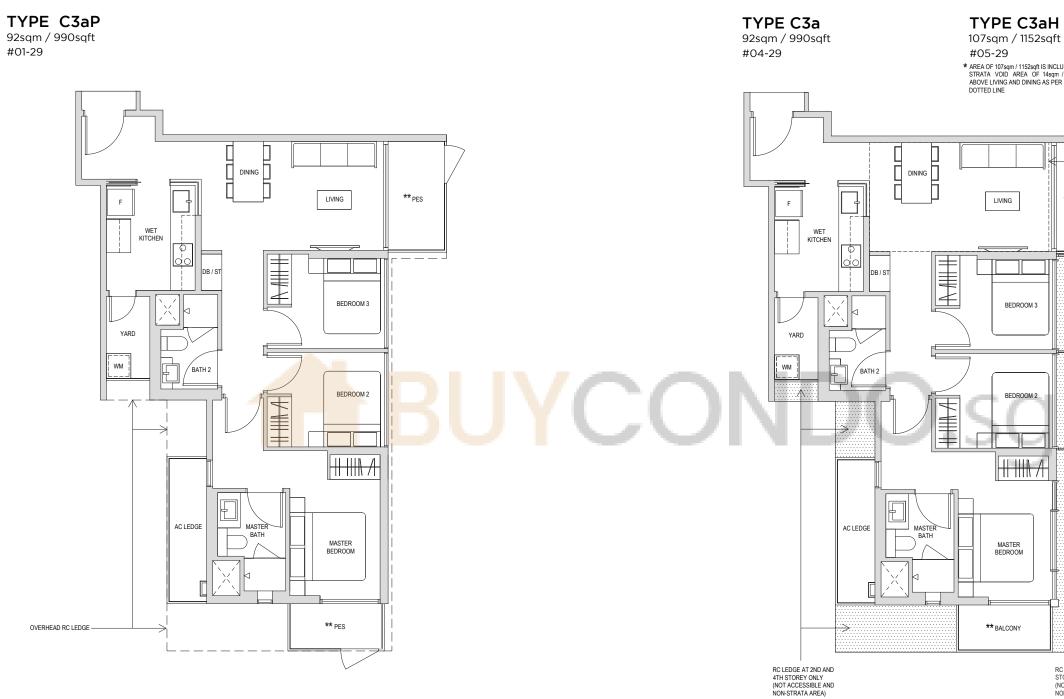

TYPE C3a 92sqm / 990sqft #02-29, #03-29

Note: Areas include A/C Ledge, balcony, PES, open to sky yard and strata void where applicable. Orientations and facings will differ depending on the unit you are purchasing, please refer to the key plan. Plans are not to scale and subject to change as may be required or approved by the relevant authorities. All areas are subject to final survey.