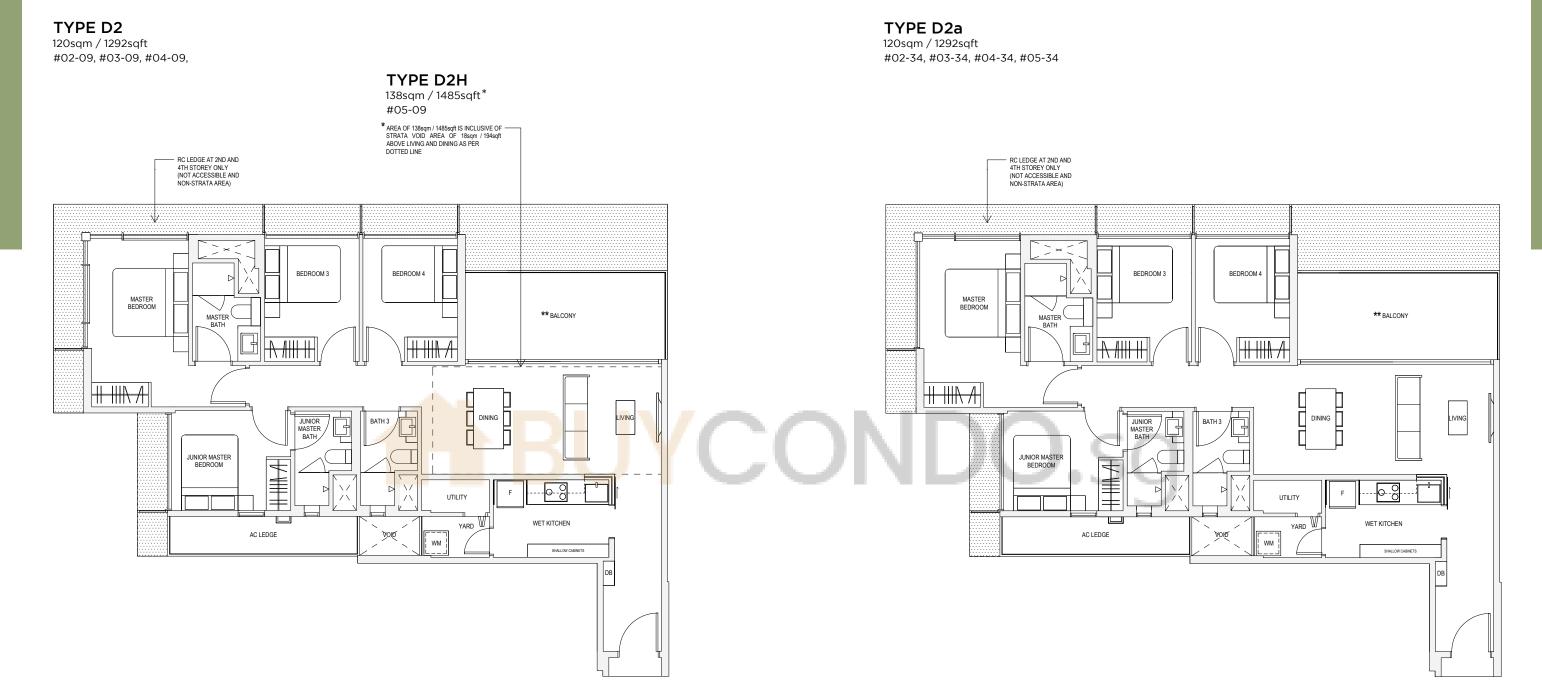

#### TYPE D1

116sqm / 1249sqft #02-17, #03-17, #04-17, #02-25, #03-25, #04-25

#### TYPE D1H

134sqm / 1442sqft\* #05-17, #05-25

\* AREA OF 134sqm / 1442sqft IS INCLUSIVE OF STRATA VOID AREA OF 18sqm / 194sqft ABOVE LIVING AND DINING AS PER DOTTED LINE

Key plan not to scale.

**\*\*** The PES/ balcony shall not be enclosed. Only URA approved balcony screens are to be used. For an illustration of the approved balcony screen, please refer to page 82 of this brochure

Note: Areas include A/C Ledge, balcony, PES, open to sky yard and strata void where applicable. Orientations and facings will differ depending on the unit you are purchasing, please refer to the key plan. Plans are not to scale and subject to change as may be required or approved by the relevant authorities. All areas are subject to final survey.