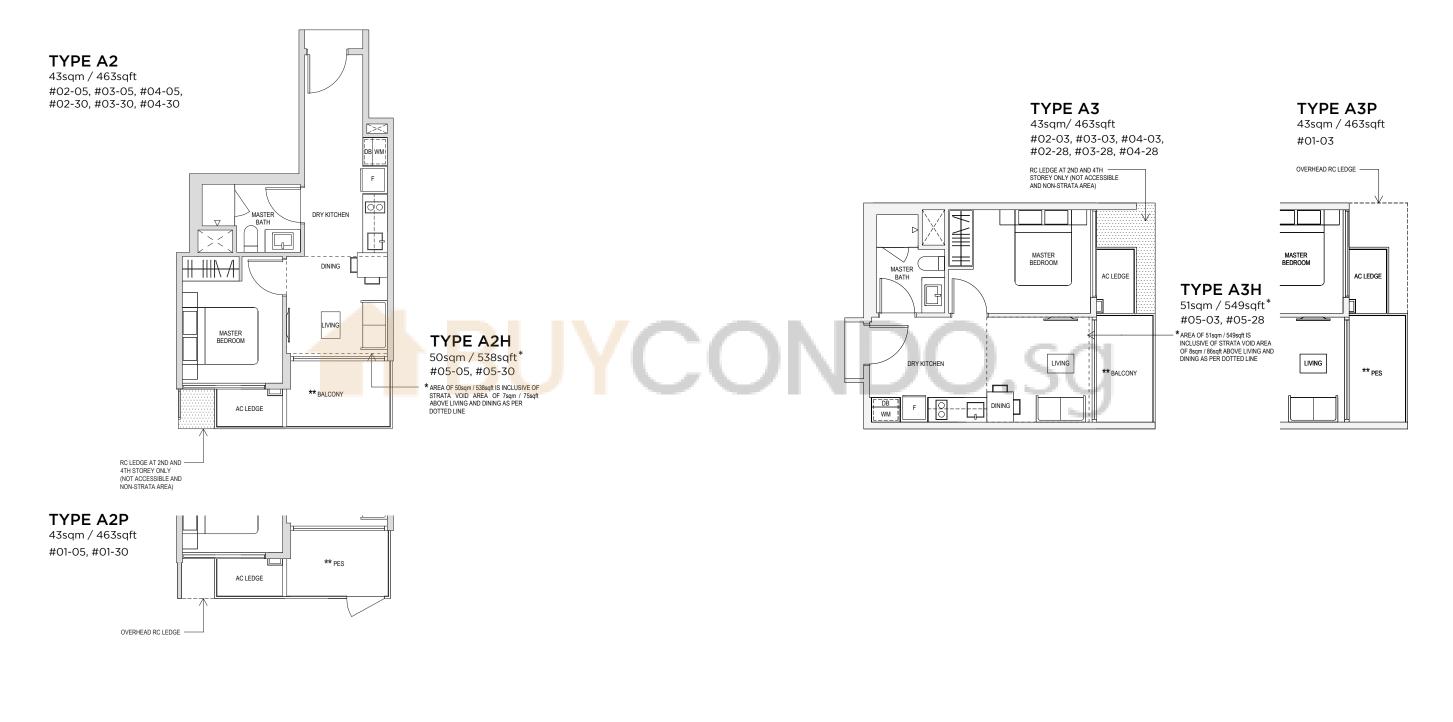

Note: Areas include A/C Ledge, balcony, PES, open to sky yard and strata void where applicable. Orientations and facings will differ depending on the unit you are purchasing, please refer to the key plan. Plans are not to scale and subject to change as may be required or approved by the relevant authorities. All areas are subject to final survey.