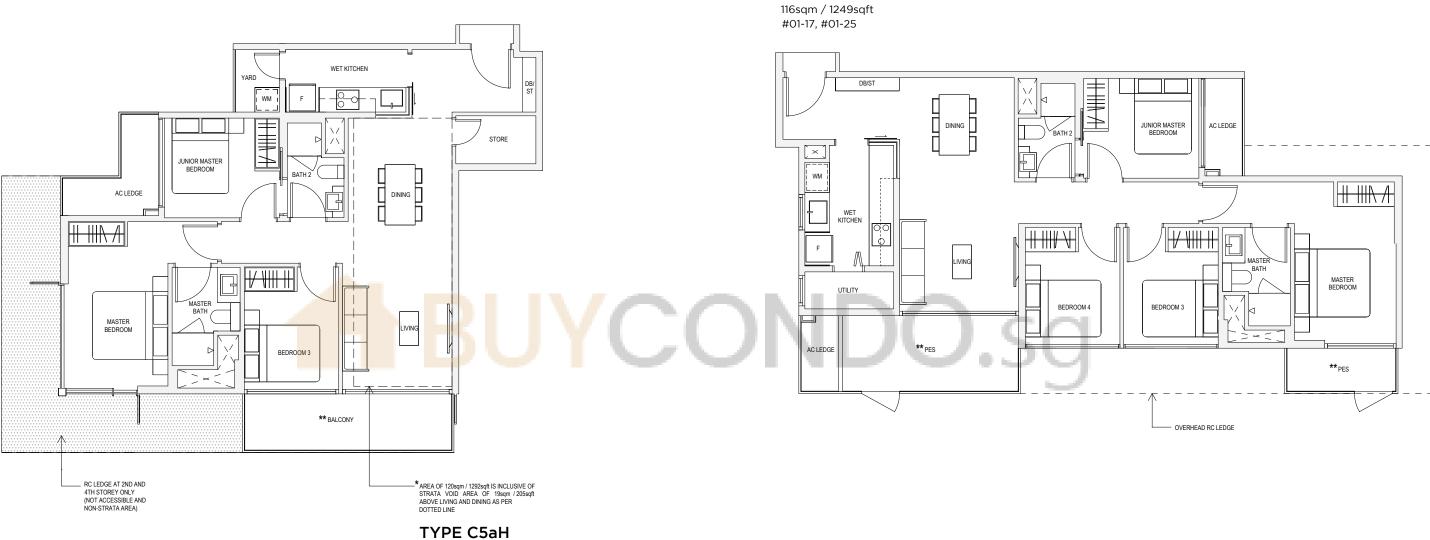

#### TYPE C5a

101sqm / 1087sqft #02-19, #03-19, #04-19

TYPE D1P

120sqm / 1292sqft\* #05-19

Key plan not to scale.

**\*\*** The PES/ balcony shall not be enclosed. Only URA approved balcony screens are to be used. For an illustration of the approved balcony screen, please refer to page 82 of this brochure

Note: Areas include A/C Ledge, balcony, PES, open to sky yard and strata void where applicable. Orientations and facings will differ depending on the unit you are purchasing, please refer to the key plan. Plans are not to scale and subject to change as may be required or approved by the relevant authorities. All areas are subject to final survey.

#### TYPE D1

116sqm / 1249sqft #02-17, #03-17, #04-17, #02-25, #03-25, #04-25