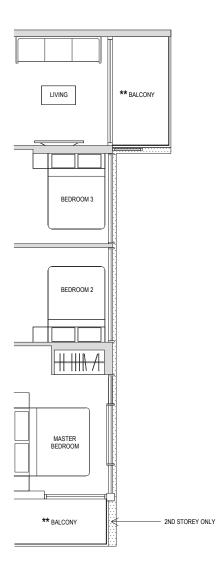

Note: Areas include A/C Ledge, balcony, PES, open to sky yard and strata void where applicable. Orientations and facings will differ depending on the unit you are purchasing, please refer to the key plan. Plans are not to scale and subject to change as may be required or approved by the relevant authorities. All areas are subject to final survey.