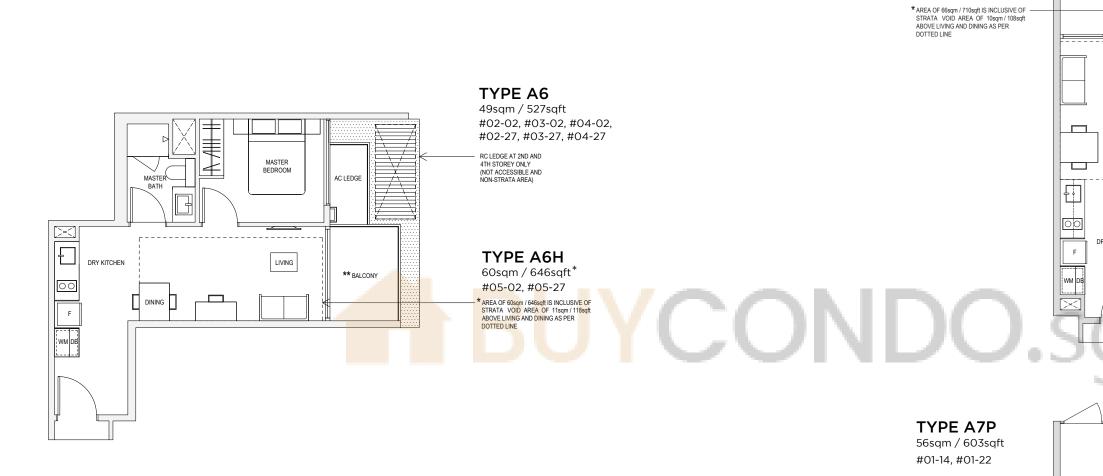

Note: Areas include A/C Ledge, balcony, PES, open to sky yard and strata void where applicable. Orientations and facings will differ depending on the unit you are purchasing, please refer to the key plan. Plans are not to scale and subject to change as may be required or approved by the relevant authorities. All areas are subject to final survey.