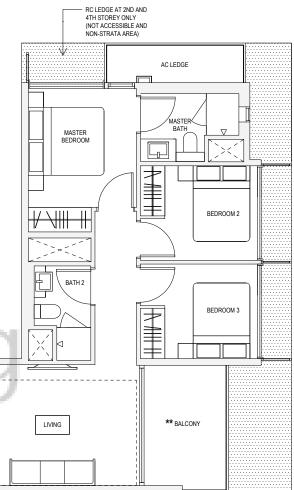

Note: Areas include A/C Ledge, balcony, PES, open to sky yard and strata void where applicable. Orientations and facings will differ depending on the unit you are purchasing, please refer to the key plan. Plans are not to scale and subject to change as may be required or approved by the relevant authorities. All areas are subject to final survey.