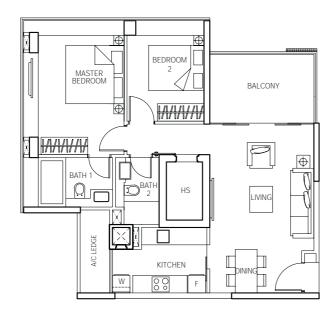

#### Two-bedroom

## **TYPE A2**883 sq ft #03-09 to #18-09\*

\*#18-09 - Balcony opens to sky with trellises above