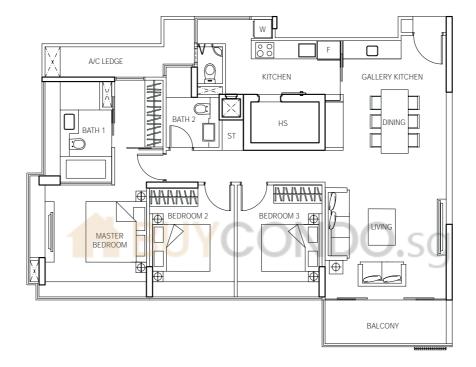

#### One-bedroom



## TYPE S 527 sq ft #04-07 to #18-07\*



\*#18-07 - Balcony opens to sky with trellises above



#### Two-bedroom



# TYPE A1 915 sq ft #03-10 to #18-10\*



 $^*\#18\text{-}10$  - Balcony opens to sky with trellises above

#### Two-bedroom



## **TYPE A2**883 sq ft #03-09 to #18-09\*



\*#18-09 - Balcony opens to sky with trellises above

### **BUYCONDO.**sg



#### TYPE A2a

893 sq ft #04-08 to #18-08\*



\*#18-08 - Balcony opens to sky with trellises above







\*#17-03 - Balcony opens to sky with trellises above



#### TYPE B1

1,432 sq ft #03-06 to #17-06\*



\*#17-06 - Balcony opens to sky with trellises above





#### TYPE B2

1,442 sq ft #04-05 to #17-05\*



\*#17-05 - Balcony opens to sky with trellises above



#### TYPE B3

1,335 sq ft #03-04 to #17-04\*



\*#17-04 - Balcony opens to sky with trellises above

#### Four-bedroom







\*#18-02 - Balcony opens to sky with trellises above

#### Four-bedroom+study



#### TYPE C2

1,884 sq ft #04-01 to #18-01\*



\*#18-01 - Balcony opens to sky with trellises above