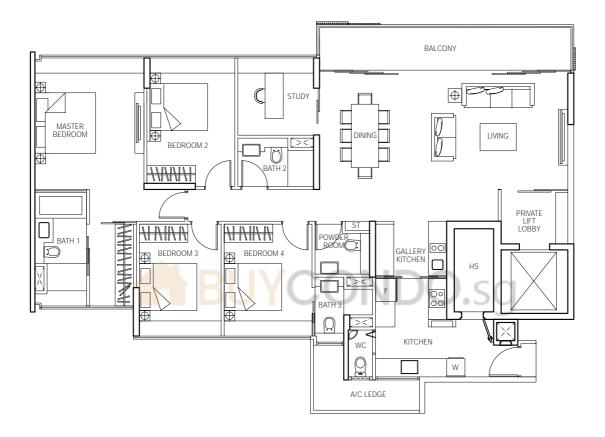

#### Four-bedroom+study

#### TYPE C2

1,884 sq ft #04-01 to #18-01\*

\*#18-01 - Balcony opens to sky with trellises above