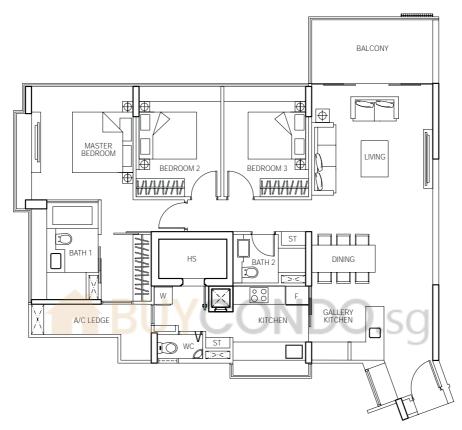

#### TYPE B2

1,442 sq ft #04-05 to #17-05\*

\*#17-05 - Balcony opens to sky with trellises above