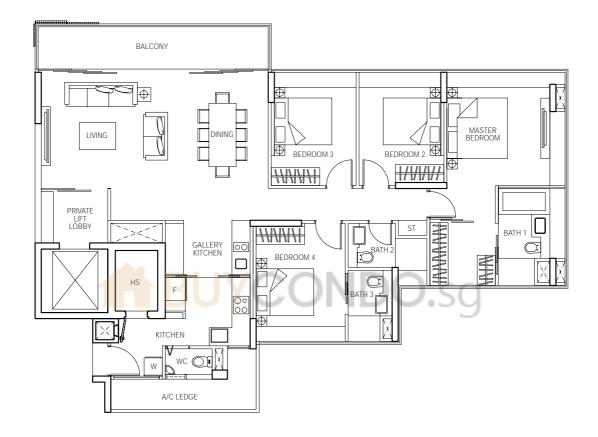

#### TYPE C2

1,884 sq ft #04-01 to #18-01\*

\*#18-01 - Balcony opens to sky with trellises above