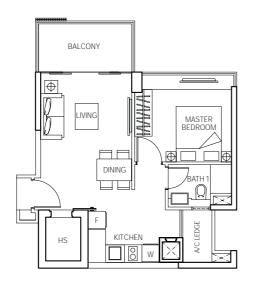

#### One-bedroom

## TYPE S 527 sq ft #04-07 to #18-07\*

\*#18-07 - Balcony opens to sky with trellises above