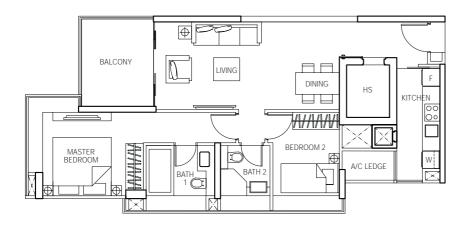

#### TYPE A2a

893 sq ft #04-08 to #18-08\*

\*#18-08 - Balcony opens to sky with trellises above

\*#17-03 - Balcony opens to sky with trellises above