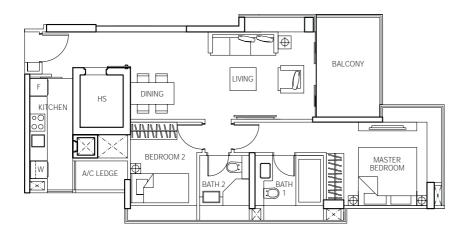

## **TYPE A2**883 sq ft #03-09 to #18-09\*

\*#18-09 - Balcony opens to sky with trellises above