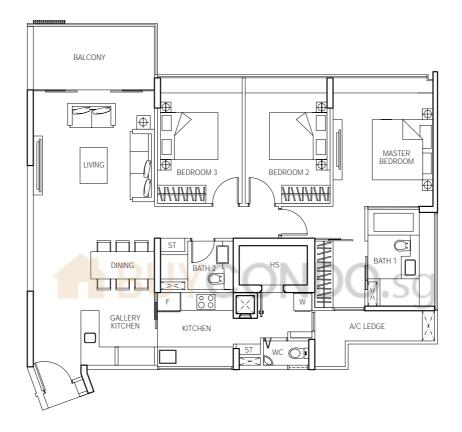

#### TYPE A2a

893 sq ft #04-08 to #18-08\*

\*#18-08 - Balcony opens to sky with trellises above

\*#17-03 - Balcony opens to sky with trellises above