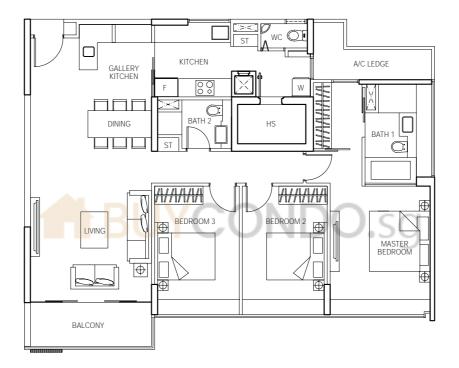

#### TYPE A2a

893 sq ft #04-08 to #18-08\*

\*#18-08 - Balcony opens to sky with trellises above

\*#17-03 - Balcony opens to sky with trellises above