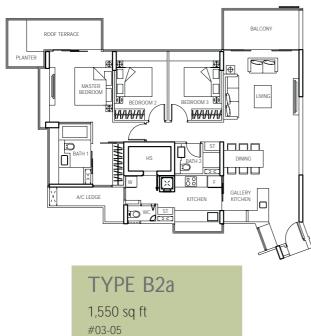

#### TYPE B2

1,442 sq ft #04-05 to #17-05\*

\*#17-05 - Balcony opens to sky with trellises above