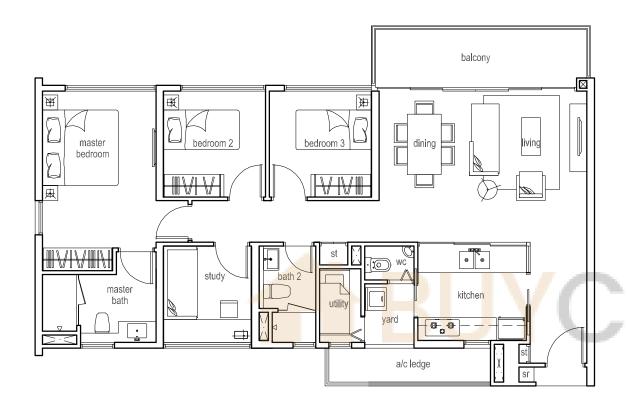

### UNIT PLAN - TYPE B1 3 Bedroom

#02-08 ~ #24-08

#02-11 ~ #24-11 (mirror)

#02-12 ~ #24-12

#02-17 ~ #24-17 (mirror)

UNIT PLAN - TYPE B2 3 Bedroom #02-02 ~ #23-02

UNIT PLAN - TYPE BS1 3 Bedroom + STUDY

#02-09 ~ #23-09 (mirror) #02-14 ~ #23-14 #02-16 ~ #23-16

balcony

bedroom 3

bedroom 2 master bedroom

UNIT PLAN - TYPE BS2 3 Bedroom + STUDY #02-18 ~ #24-18

SFA = 127.00 sq.m.

including 24 sq.m. of void area

#24-18 SFA = 151 sq.m.

#02-01 #05-01 #08-01 #11-01 #14-01 #17-01 #20-01 #23-01