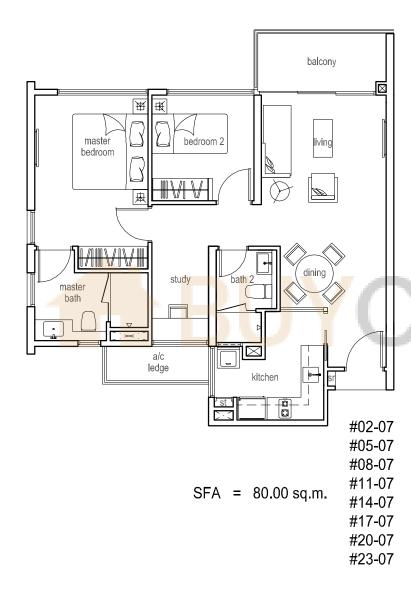

## UNIT PLAN - TYPE A1 2 Bedroom

bedroom 2

master bedroom

#09-03 (mirror) #09-06

#02-03 ~ #24-03 (mirror) #02-06 ~ #24-06

UNIT PLAN - TYPE AS1 2 Bedroom + STUDY #02-07 ~ #24-07

SFA = 75.00 sq.m. #02-04 (mirror) #02-05 #05-04 (mirror) #05-05 #08-04 (mirror) #08-05 #11-04 (mirror) #11-05