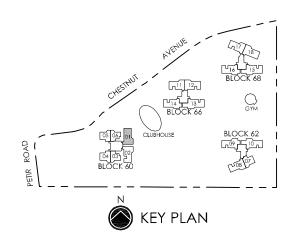

17-01 #20-01 #23-01



UNIT PLAN - TYPE BS3 3 Bedroom + STUDY #02-01 ~ #23-01





#11-10 #11-13 (mirror)

#14-10 #14-13 (mirror)

#17-10 #17-13 (mirror)

#11-15 (mirror)

#14-15 (mirror)

#17-15 (mirror)



#### UNIT PLAN - TYPE C1 4 Bedroom

#02-10 ~ #22-10

#02-13 ~ #22-13 (mirror)

#02-15 ~ #22-15 (mirror)



### **UPPER PENTHOUSE**









Tree House - Floor plans Strictly not for circulation!

<u>UPPER PENTHOUSE</u>

Plans are subject to change and areas are subject to final survey.







SFA = 183 sq.m

#### UNIT PLAN - TYPE PH2 3 Bedroom

#24-09 (mirror) #24-13

#24-16

Tree House - Floor plans
Strictly not for circulation!

Plans are subject to change and areas are subject to final survey.

<u>UPPER PENTHOUSE</u>







SFA = 188 sq.m

UNIT PLAN - TYPE PH3
3 Bedroom
#24-02









SFA = 179 sq.m

UNIT PLAN - TYPE PH4 3 Bedroom #24-01