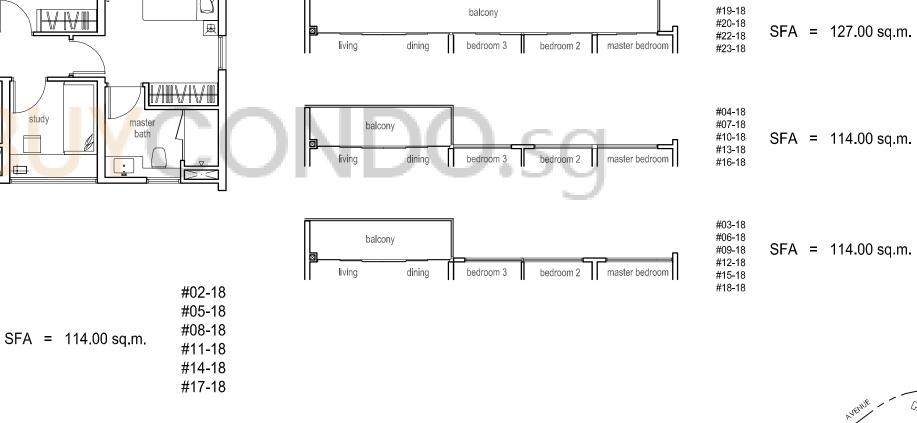

### UNIT PLAN - TYPE B1 3 Bedroom

#02-08 ~ #24-08

#02-11 ~ #24-11 (mirror)

#02-12 ~ #24-12

#02-17 ~ #24-17 (mirror)

UNIT PLAN - TYPE B2 3 Bedroom #02-02 ~ #23-02

UNIT PLAN - TYPE BS1 3 Bedroom + STUDY

#02-09 ~ #23-09 (mirror) #02-14 ~ #23-14 #02-16 ~ #23-16

balcony

bedroom 3

bedroom 2 master bedroom

UNIT PLAN - TYPE BS2 3 Bedroom + STUDY #02-18 ~ #24-18

SFA = 127.00 sq.m.

including 24 sq.m. of void area

#24-18 SFA = 151 sq.m.

#02-01 #05-01 #08-01 #11-01 #14-01 #17-01 #20-01 #23-01