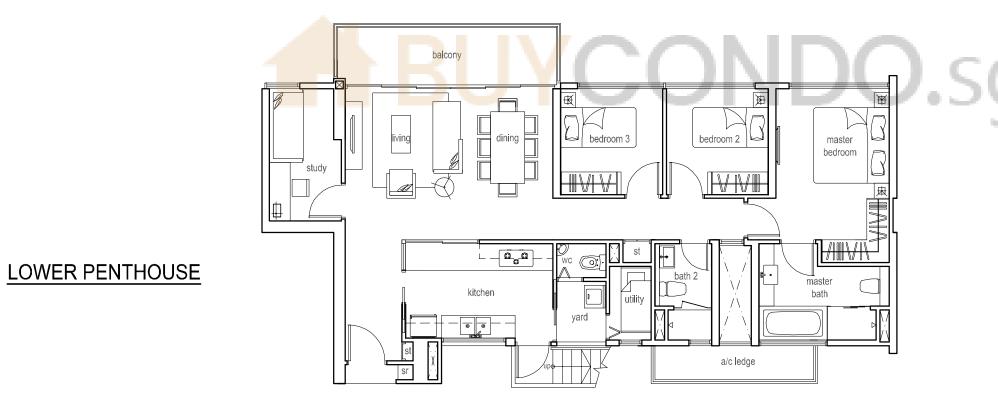

### **UPPER PENTHOUSE**

Tree House - Floor plans Strictly not for circulation!

<u>UPPER PENTHOUSE</u>

Plans are subject to change and areas are subject to final survey.

SFA = 183 sq.m