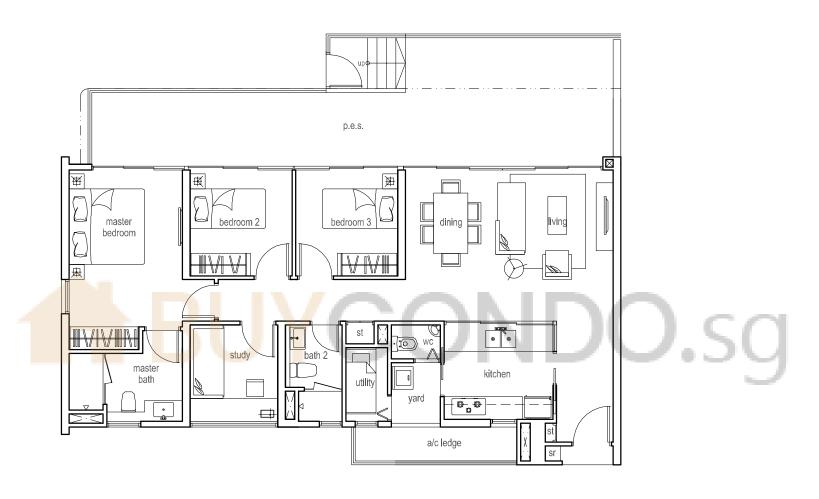

#### UNIT PLAN - TYPE BS1p 3 BEDROOM + STUDY

#01-09 (mirror) #01-14

#01-16

SFA = 144.00 sq.m.

UNIT PLAN - TYPE BS2p

3 BEDROOM + STUDY

#01-18

SFA = 144.00 sq.m.

UNIT PLAN - TYPE BS3p

3 BEDROOM + STUDY

#01-01

SFA = 182.00 sq.m.