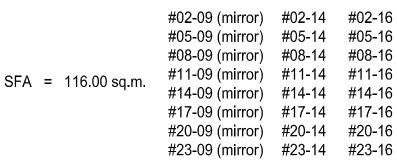

### UNIT PLAN - TYPE B1 3 Bedroom

#02-08 ~ #24-08

#02-11 ~ #24-11 (mirror)

#02-12 ~ #24-12

#02-17 ~ #24-17 (mirror)

UNIT PLAN - TYPE B2 3 Bedroom #02-02 ~ #23-02

UNIT PLAN - TYPE BS1 3 Bedroom + STUDY

#02-09 ~ #23-09 (mirror) #02-14 ~ #23-14 #02-16 ~ #23-16