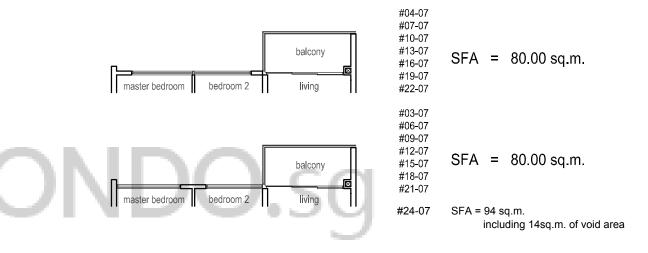

## UNIT PLAN - TYPE A1 2 Bedroom

bedroom 2

master bedroom

#09-03 (mirror) #09-06

#02-03 ~ #24-03 (mirror) #02-06 ~ #24-06

UNIT PLAN - TYPE AS1 2 Bedroom + STUDY #02-07 ~ #24-07

SFA = 75.00 sq.m. #02-04 (mirror) #02-05 #05-04 (mirror) #05-05 #08-04 (mirror) #08-05 #11-04 (mirror) #11-05

#### UNIT PLAN - TYPE AS2 2 Bedroom + STUDY

#02-04 ~ #24-04 (mirror) #02-05 ~ #24-05

Plans are subject to change and areas are subject to final survey.

#20-11 (mirror)

#23-11 (mirror)

#20-17 (mirror)

#23-17 (mirror)