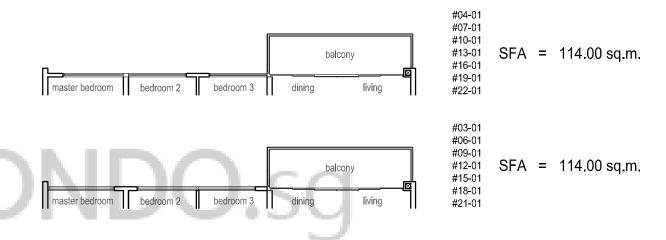

## UNIT PLAN - TYPE A1 2 Bedroom

bedroom 2

master bedroom

#09-03 (mirror) #09-06

#02-03 ~ #24-03 (mirror) #02-06 ~ #24-06

UNIT PLAN - TYPE AS1 2 Bedroom + STUDY #02-07 ~ #24-07

SFA = 75.00 sq.m. #02-04 (mirror) #02-05 #05-04 (mirror) #05-05 #08-04 (mirror) #08-05 #11-04 (mirror) #11-05