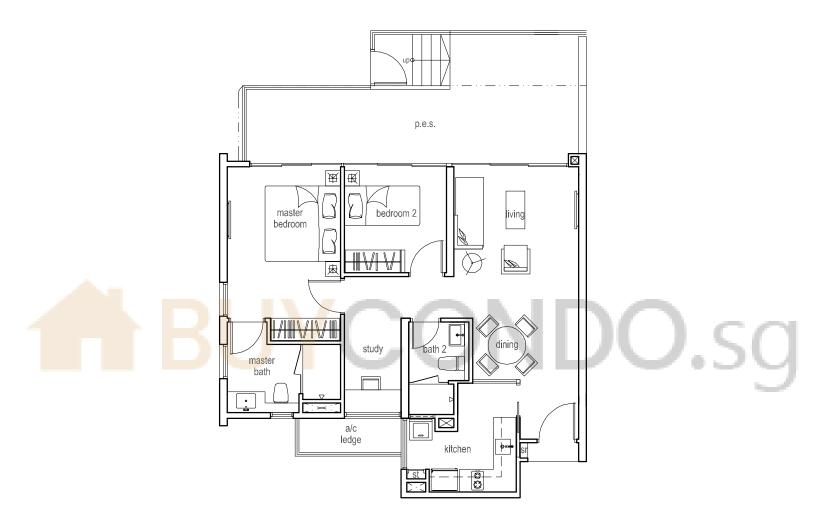

#### UNIT PLAN - TYPE BS1p 3 BEDROOM + STUDY

#01-09 (mirror) #01-14

#01-16

SFA = 144.00 sq.m.

UNIT PLAN - TYPE BS2p

3 BEDROOM + STUDY

#01-18

SFA = 144.00 sq.m.

UNIT PLAN - TYPE BS3p

3 BEDROOM + STUDY

#01-01

SFA = 182.00 sq.m.