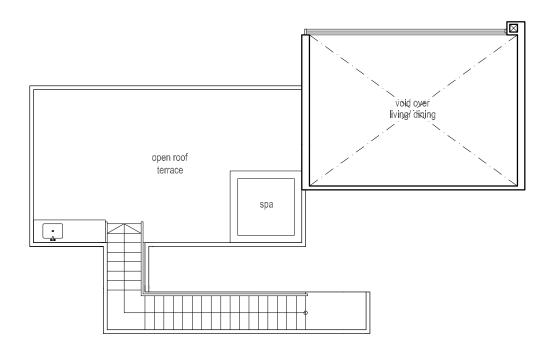

#### UNIT PLAN - TYPE PH2 3 Bedroom

#24-09 (mirror) #24-13

#24-16

Tree House - Floor plans
Strictly not for circulation!

Plans are subject to change and areas are subject to final survey.

<u>UPPER PENTHOUSE</u>

SFA = 188 sq.m

UNIT PLAN - TYPE PH3
3 Bedroom
#24-02

SFA = 179 sq.m

UNIT PLAN - TYPE PH4 3 Bedroom #24-01