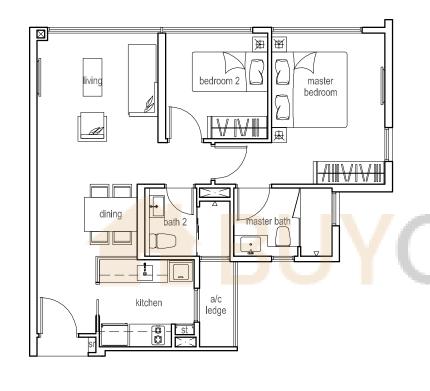

## UNIT PLAN - TYPE A1 2 Bedroom

bedroom 2

master bedroom

#09-03 (mirror) #09-06

#02-03 ~ #24-03 (mirror) #02-06 ~ #24-06

UNIT PLAN - TYPE AS1 2 Bedroom + STUDY #02-07 ~ #24-07

SFA = 75.00 sq.m. #02-04 (mirror) #02-05 #05-04 (mirror) #05-05 #08-04 (mirror) #08-05 #11-04 (mirror) #11-05