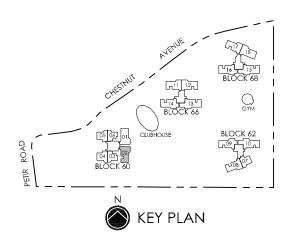

#24-18 SFA = 151 sq.m.



#02-01 #05-01 #08-01 #11-01 #14-01 #17-01 #20-01 #23-01



UNIT PLAN - TYPE BS3 3 Bedroom + STUDY #02-01 ~ #23-01





#11-10 #11-13 (mirror)

#14-10 #14-13 (mirror)

#17-10 #17-13 (mirror)

#11-15 (mirror)

#14-15 (mirror)

#17-15 (mirror)



#### UNIT PLAN - TYPE C1 4 Bedroom

#02-10 ~ #22-10

#02-13 ~ #22-13 (mirror)

#02-15 ~ #22-15 (mirror)



### **UPPER PENTHOUSE**









Tree House - Floor plans Strictly not for circulation!

<u>UPPER PENTHOUSE</u>

Plans are subject to change and areas are subject to final survey.







SFA = 183 sq.m

#### UNIT PLAN - TYPE PH2 3 Bedroom

#24-09 (mirror) #24-13

#24-16

Tree House - Floor plans
Strictly not for circulation!

Plans are subject to change and areas are subject to final survey.

<u>UPPER PENTHOUSE</u>







SFA = 188 sq.m

UNIT PLAN - TYPE PH3
3 Bedroom
#24-02









SFA = 179 sq.m

UNIT PLAN - TYPE PH4 3 Bedroom #24-01