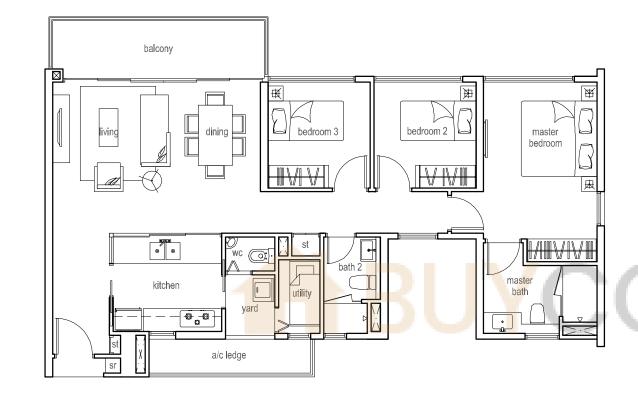

### UNIT PLAN - TYPE B1 3 Bedroom

#02-08 ~ #24-08

#02-11 ~ #24-11 (mirror)

#02-12 ~ #24-12

#02-17 ~ #24-17 (mirror)

UNIT PLAN - TYPE B2 3 Bedroom #02-02 ~ #23-02

UNIT PLAN - TYPE BS1 3 Bedroom + STUDY

#02-09 ~ #23-09 (mirror) #02-14 ~ #23-14 #02-16 ~ #23-16

balcony

bedroom 3

bedroom 2 master bedroom

UNIT PLAN - TYPE BS2 3 Bedroom + STUDY #02-18 ~ #24-18

SFA = 127.00 sq.m.

including 24 sq.m. of void area

#24-18 SFA = 151 sq.m.

#02-01 #05-01 #08-01 #11-01 #14-01 #17-01 #20-01 #23-01