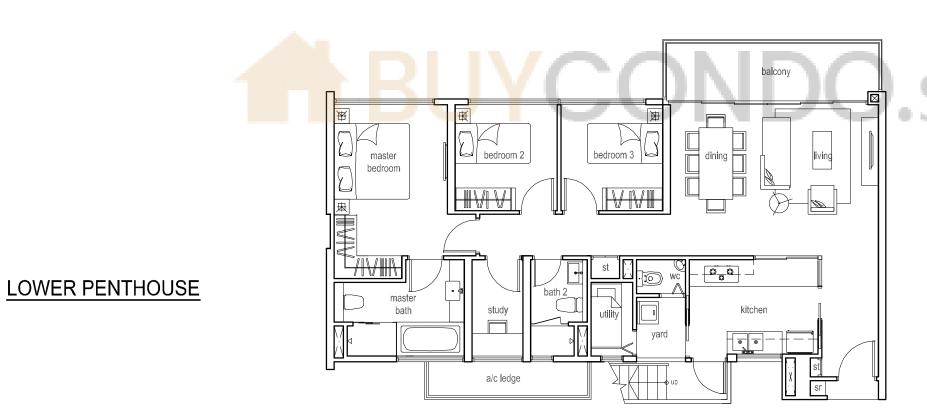

### **UPPER PENTHOUSE**

Tree House - Floor plans Strictly not for circulation!

<u>UPPER PENTHOUSE</u>

Plans are subject to change and areas are subject to final survey.

SFA = 183 sq.m

#### UNIT PLAN - TYPE PH2 3 Bedroom

#24-09 (mirror) #24-13

#24-16

Tree House - Floor plans
Strictly not for circulation!

Plans are subject to change and areas are subject to final survey.

<u>UPPER PENTHOUSE</u>