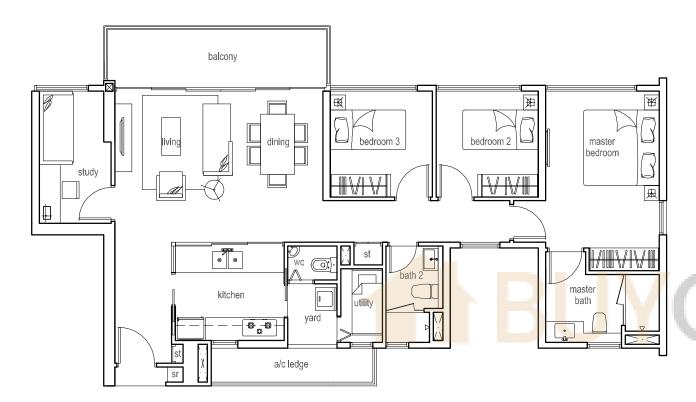

### UNIT PLAN - TYPE B1 3 Bedroom

#02-08 ~ #24-08

#02-11 ~ #24-11 (mirror)

#02-12 ~ #24-12

#02-17 ~ #24-17 (mirror)

UNIT PLAN - TYPE B2 3 Bedroom #02-02 ~ #23-02

UNIT PLAN - TYPE BS1 3 Bedroom + STUDY

#02-09 ~ #23-09 (mirror) #02-14 ~ #23-14 #02-16 ~ #23-16