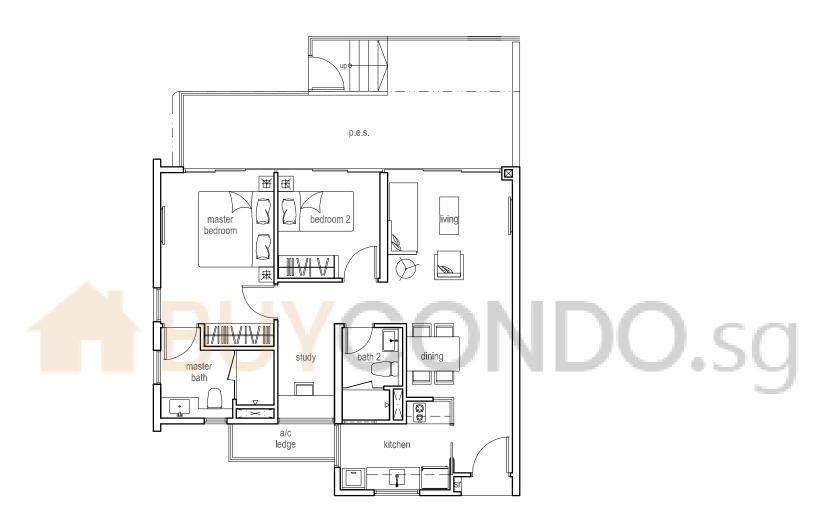

SFA = 92.00 sq.m.

# UNIT PLAN - TYPE A1p 2 BEDROOM

#01-03 (mirror) #01-06





SFA = 100.00 sq.m.

UNIT PLAN - TYPE AS1p

2 BEDROOM + STUDY

#01-07





SFA = 100.00 sq.m.

UNIT PLAN - TYPE AS2p

2 BEDROOM + STUDY

#01-04 (mirror)

#01-05





SFA = 137.00 sq.m.

#### UNIT PLAN - TYPE B1p 3 BEDROOM

#01-08

#01-11 (mirror) #01-12

#01-17 (mirror)





SFA = 138.00 sq.m.

UNIT PLAN - TYPE B2p

3 BEDROOM

#01-02





SFA = 152.00 sq.m.

#### UNIT PLAN - TYPE BS1p 3 BEDROOM + STUDY

#01-09 (mirror) #01-14

#01-16





SFA = 144.00 sq.m.

UNIT PLAN - TYPE BS2p

3 BEDROOM + STUDY

#01-18





SFA = 144.00 sq.m.

UNIT PLAN - TYPE BS3p

3 BEDROOM + STUDY

#01-01





SFA = 182.00 sq.m.

## UNIT PLAN - TYPE C1p 4 BEDROOM

#01-10

#01-13 (mirror)

#01-15 (mirror)







## UNIT PLAN - TYPE A1 2 Bedroom

bedroom 2

master bedroom

#09-03 (mirror) #09-06

#02-03 ~ #24-03 (mirror) #02-06 ~ #24-06







UNIT PLAN - TYPE AS1 2 Bedroom + STUDY #02-07