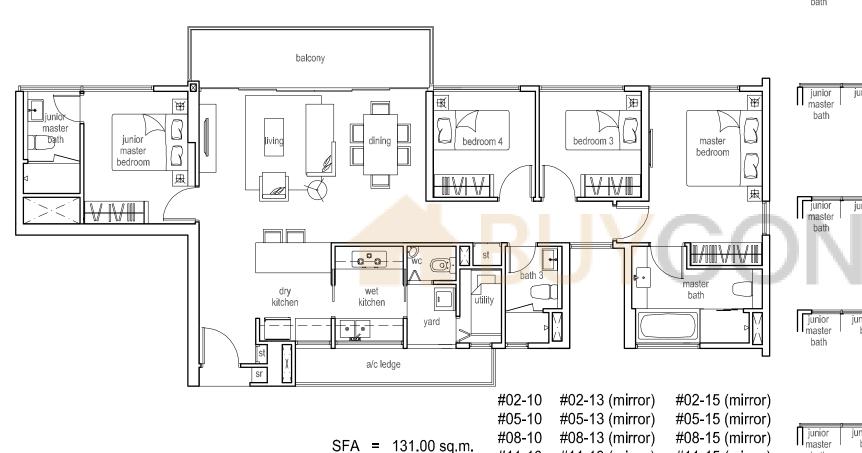

- TYPE AS2 2 Bedroom + STUDY

#02-04 ~ #24-04 (mirror) #02-05 ~ #24-05



Plans are subject to change and areas are subject to final survey.

#20-11 (mirror)

#23-11 (mirror)

#20-17 (mirror)

#23-17 (mirror)



### UNIT PLAN - TYPE B1 3 Bedroom

#02-08 ~ #24-08

#02-11 ~ #24-11 (mirror)

#02-12 ~ #24-12

#02-17 ~ #24-17 (mirror)









UNIT PLAN - TYPE B2 3 Bedroom #02-02 ~ #23-02









UNIT PLAN - TYPE BS1 3 Bedroom + STUDY

#02-09 ~ #23-09 (mirror) #02-14 ~ #23-14 #02-16 ~ #23-16







balcony

bedroom 3

bedroom 2 master bedroom

UNIT PLAN - TYPE BS2 3 Bedroom + STUDY #02-18 ~ #24-18



SFA = 127.00 sq.m.

including 24 sq.m. of void area

#24-18 SFA = 151 sq.m.



#02-01 #05-01 #08-01 #11-01 #14-01 #17-01 #20-01 #23-01



UNIT PLAN - TYPE BS3 3 Bedroom + STUDY #02-01 ~ #23-01





#11-10 #11-13 (mirror)

#14-10 #14-13 (mirror)

#17-10 #17-13 (mirror)

#11-15 (mirror)

#14-15 (mirror)

#17-15 (mirror)



#### UNIT PLAN - TYPE C1 4 Bedroom

#02-10 ~ #22-10

#02-13 ~ #22-13 (mirror)

#02-15 ~ #22-15 (mirror)



### **UPPER PENTHOUSE**









Tree House - Floor plans Strictly not for circulation!

<u>UPPER PENTHOUSE</u>

Plans are subject to change and areas are subject to final survey.







SFA = 183 sq.m

#### UNIT PLAN - TYPE PH2 3 Bedroom

#24-09 (mirror) #24-13

#24-16

Tree House - Floor plans
Strictly not for circulation!

Plans are subject to change and areas are subject to final survey.

<u>UPPER PENTHOUSE</u>







SFA = 188 sq.m

UNIT PLAN - TYPE PH3
3 Bedroom
#24-02









SFA = 179 sq.m

UNIT PLAN - TYPE PH4 3 Bedroom #24-01