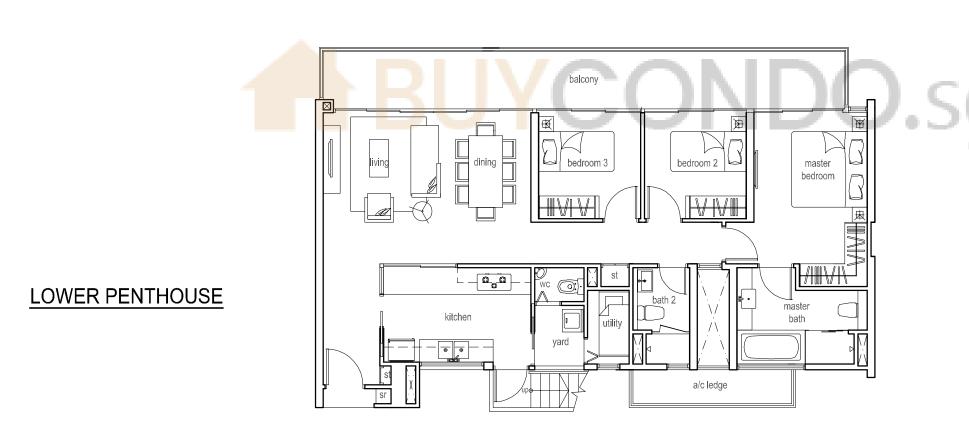

### **UPPER PENTHOUSE**

Tree House - Floor plans Strictly not for circulation!

<u>UPPER PENTHOUSE</u>

Plans are subject to change and areas are subject to final survey.

SFA = 183 sq.m