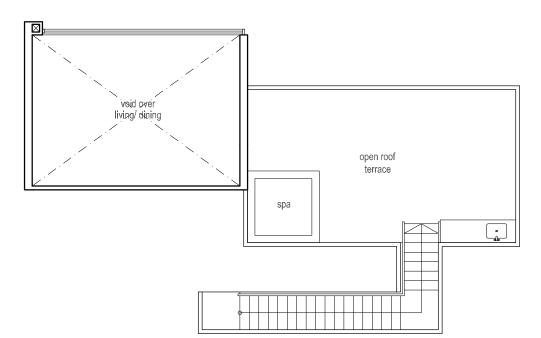

### **UPPER PENTHOUSE**

Tree House - Floor plans Strictly not for circulation!

<u>UPPER PENTHOUSE</u>

Plans are subject to change and areas are subject to final survey.

SFA = 183 sq.m