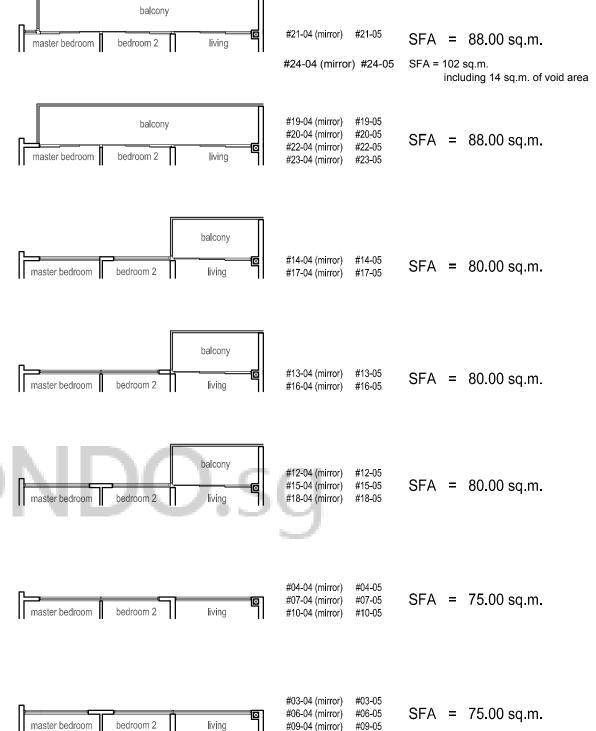

#### UNIT PLAN - TYPE AS2 2 Bedroom + STUDY

#02-04 ~ #24-04 (mirror) #02-05 ~ #24-05

Plans are subject to change and areas are subject to final survey.

#20-11 (mirror)

#23-11 (mirror)

#20-17 (mirror)

#23-17 (mirror)

### UNIT PLAN - TYPE B1 3 Bedroom

#02-08 ~ #24-08

#02-11 ~ #24-11 (mirror)

#02-12 ~ #24-12

#02-17 ~ #24-17 (mirror)

UNIT PLAN - TYPE B2 3 Bedroom #02-02 ~ #23-02

UNIT PLAN - TYPE BS1 3 Bedroom + STUDY

#02-09 ~ #23-09 (mirror) #02-14 ~ #23-14 #02-16 ~ #23-16

balcony

bedroom 3

bedroom 2 master bedroom

UNIT PLAN - TYPE BS2 3 Bedroom + STUDY #02-18 ~ #24-18

SFA = 127.00 sq.m.

including 24 sq.m. of void area

#24-18 SFA = 151 sq.m.

#02-01 #05-01 #08-01 #11-01 #14-01 #17-01 #20-01 #23-01