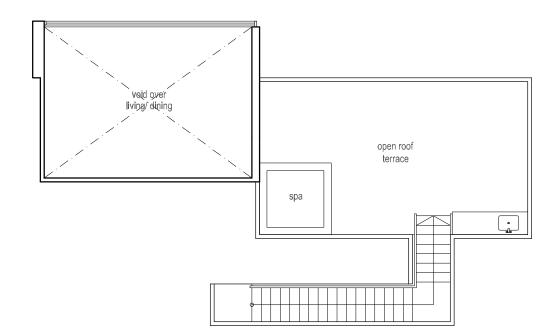

### **UPPER PENTHOUSE**

Tree House - Floor plans Strictly not for circulation!

<u>UPPER PENTHOUSE</u>

Plans are subject to change and areas are subject to final survey.

SFA = 183 sq.m