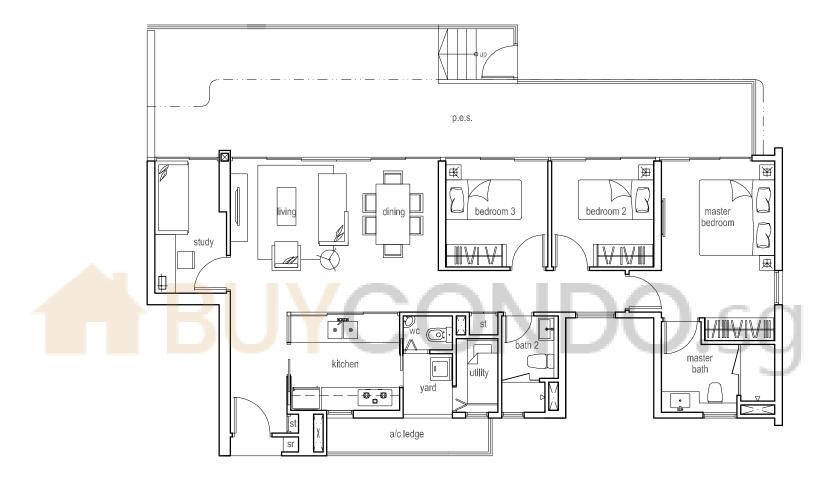

SFA = 92.00 sq.m.

# UNIT PLAN - TYPE A1p 2 BEDROOM

#01-03 (mirror) #01-06





SFA = 100.00 sq.m.

UNIT PLAN - TYPE AS1p

2 BEDROOM + STUDY

#01-07





SFA = 100.00 sq.m.

UNIT PLAN - TYPE AS2p

2 BEDROOM + STUDY

#01-04 (mirror)

#01-05





SFA = 137.00 sq.m.

#### UNIT PLAN - TYPE B1p 3 BEDROOM

#01-08

#01-11 (mirror) #01-12

#01-17 (mirror)





SFA = 138.00 sq.m.

UNIT PLAN - TYPE B2p

3 BEDROOM

#01-02





SFA = 152.00 sq.m.

#### UNIT PLAN - TYPE BS1p 3 BEDROOM + STUDY

#01-09 (mirror) #01-14

#01-16





SFA = 144.00 sq.m.

UNIT PLAN - TYPE BS2p

3 BEDROOM + STUDY

#01-18





SFA = 144.00 sq.m.

UNIT PLAN - TYPE BS3p

3 BEDROOM + STUDY

#01-01





SFA = 182.00 sq.m.

## UNIT PLAN - TYPE C1p 4 BEDROOM

#01-10

#01-13 (mirror)

#01-15 (mirror)







## UNIT PLAN - TYPE A1 2 Bedroom

bedroom 2

master bedroom

#09-03 (mirror) #09-06

#02-03 ~ #24-03 (mirror) #02-06 ~ #24-06







UNIT PLAN - TYPE AS1 2 Bedroom + STUDY #02-07 ~ #24-07





SFA = 75.00 sq.m. #02-04 (mirror) #02-05 #05-04 (mirror) #05-05 #08-04 (mirror) #08-05 #11-04 (mirror) #11-05



#### UNIT PLAN - TYPE AS2 2 Bedroom + STUDY

#02-04 ~ #24-04 (mirror) #02-05 ~ #24-05



Plans are subject to change and areas are subject