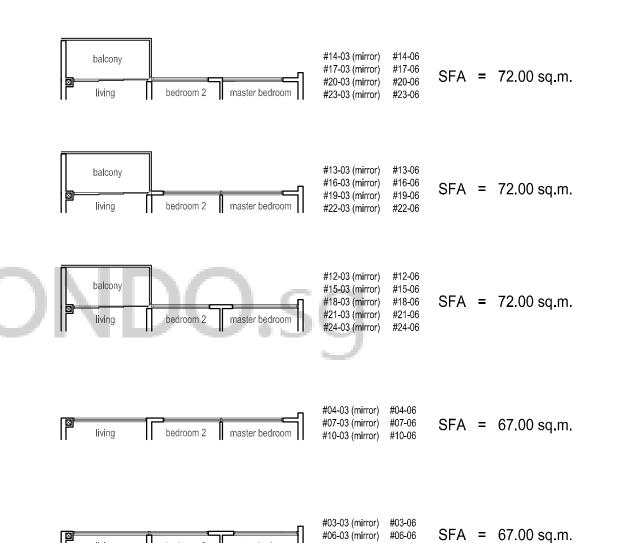

## UNIT PLAN - TYPE A1 2 Bedroom

bedroom 2

master bedroom

#09-03 (mirror) #09-06

#02-03 ~ #24-03 (mirror) #02-06 ~ #24-06

UNIT PLAN - TYPE AS1 2 Bedroom + STUDY #02-07 ~ #24-07

SFA = 75.00 sq.m. #02-04 (mirror) #02-05 #05-04 (mirror) #05-05 #08-04 (mirror) #08-05 #11-04 (mirror) #11-05

#### UNIT PLAN - TYPE AS2 2 Bedroom + STUDY

#02-04 ~ #24-04 (mirror) #02-05 ~ #24-05

Plans are subject to change and areas are subject to final survey.

#20-11 (mirror)

#23-11 (mirror)

#20-17 (mirror)

#23-17 (mirror)

### UNIT PLAN - TYPE B1 3 Bedroom

#02-08 ~ #24-08

#02-11 ~ #24-11 (mirror)

#02-12 ~ #24-12

#02-17 ~ #24-17 (mirror)

UNIT PLAN - TYPE B2 3 Bedroom #02-02 ~ #23-02

UNIT PLAN - TYPE BS1 3 Bedroom + STUDY

#02-09 ~ #23-09 (mirror) #02-14 ~ #23-14 #02-16 ~ #23-16

balcony

bedroom 3

bedroom 2 master bedroom

UNIT PLAN - TYPE BS2 3 Bedroom + STUDY #02-18 ~ #24-18

SFA = 127.00 sq.m.

including 24 sq.m. of void area

#24-18 SFA = 151 sq.m.

#02-01 #05-01 #08-01 #11-01 #14-01 #17-01 #20-01 #23-01