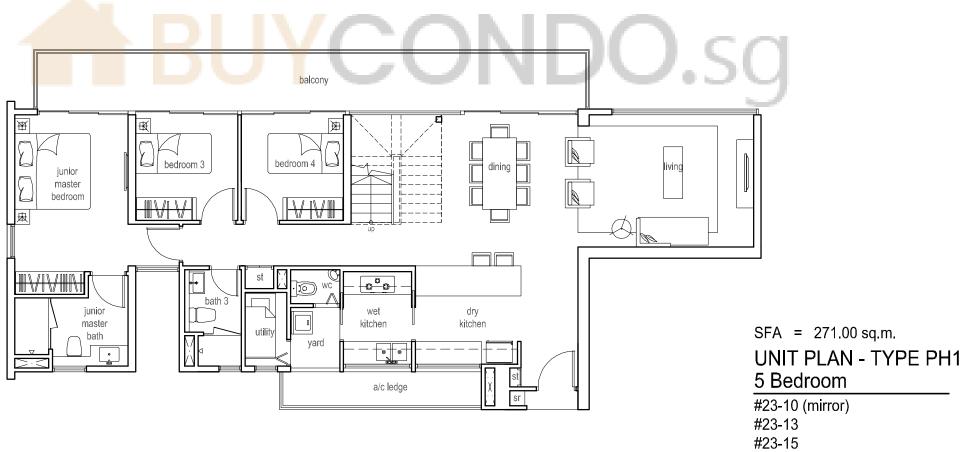

### UNIT PLAN - TYPE B1 3 Bedroom

#02-08 ~ #24-08

#02-11 ~ #24-11 (mirror)

#02-12 ~ #24-12

#02-17 ~ #24-17 (mirror)

UNIT PLAN - TYPE B2 3 Bedroom #02-02 ~ #23-02

UNIT PLAN - TYPE BS1 3 Bedroom + STUDY

#02-09 ~ #23-09 (mirror) #02-14 ~ #23-14 #02-16 ~ #23-16