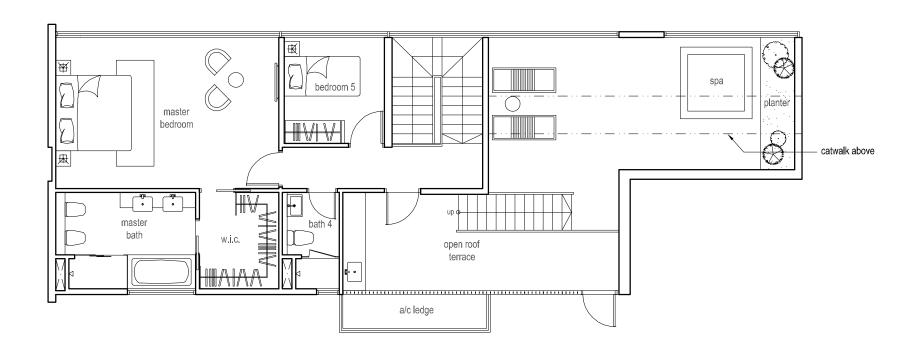

#### UNIT PLAN - TYPE PH2 3 Bedroom

#24-09 (mirror) #24-13

#24-16

Tree House - Floor plans
Strictly not for circulation!

Plans are subject to change and areas are subject to final survey.

<u>UPPER PENTHOUSE</u>