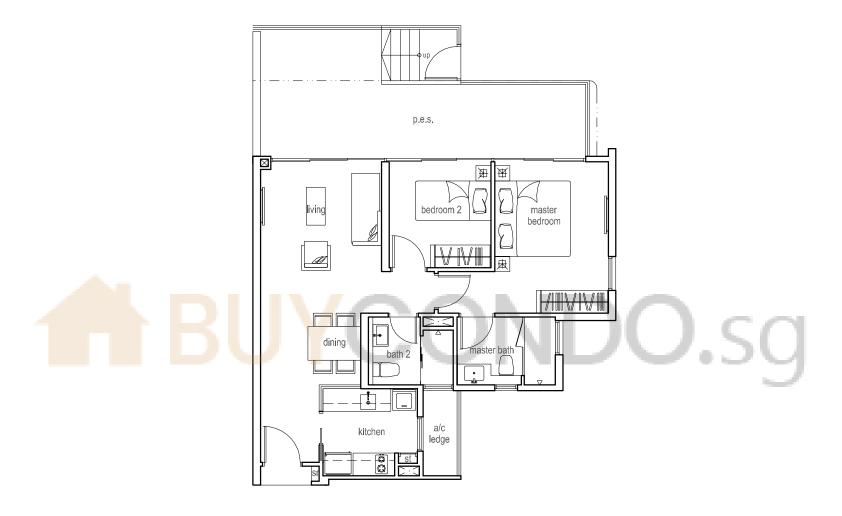

2 BEDROOM + STUDY

#01-04 (mirror)

#01-05

SFA = 137.00 sq.m.

#### UNIT PLAN - TYPE B1p 3 BEDROOM

#01-08

#01-11 (mirror) #01-12

#01-17 (mirror)

SFA = 138.00 sq.m.

UNIT PLAN - TYPE B2p

3 BEDROOM

#01-02