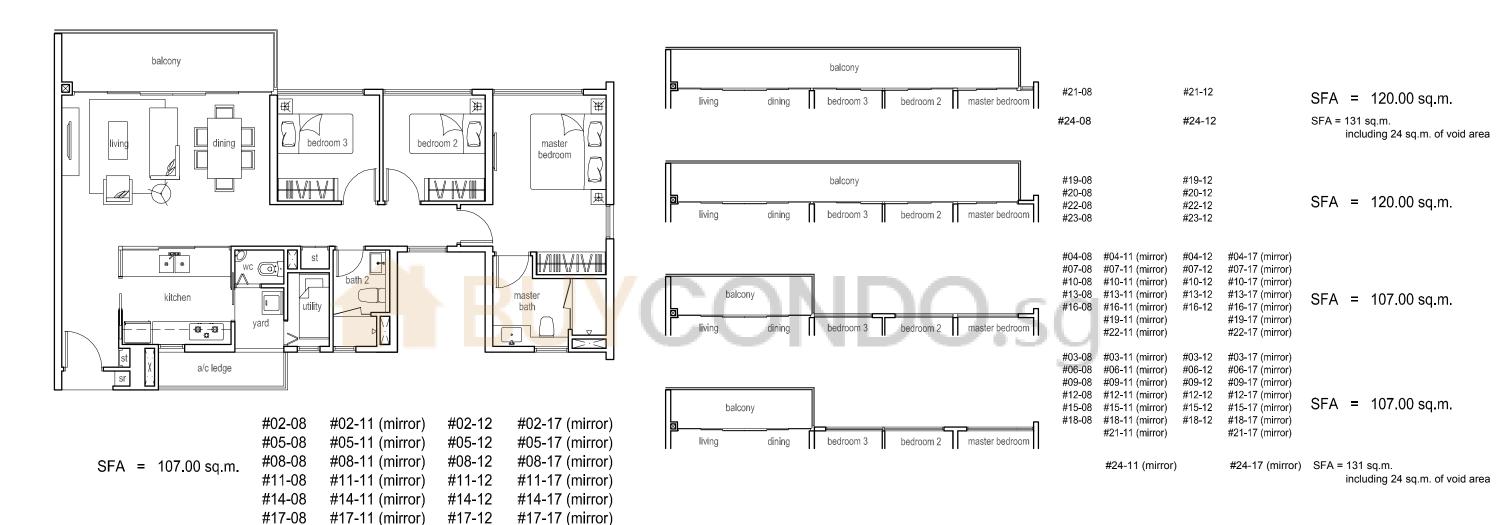

### UNIT PLAN - TYPE B1 3 Bedroom

#02-08 ~ #24-08

#02-11 ~ #24-11 (mirror)

#02-12 ~ #24-12

#02-17 ~ #24-17 (mirror)

UNIT PLAN - TYPE B2 3 Bedroom #02-02 ~ #23-02

UNIT PLAN - TYPE BS1 3 Bedroom + STUDY

#02-09 ~ #23-09 (mirror) #02-14 ~ #23-14 #02-16 ~ #23-16

balcony

bedroom 3

bedroom 2 master bedroom

UNIT PLAN - TYPE BS2 3 Bedroom + STUDY #02-18 ~ #24-18

SFA = 127.00 sq.m.

including 24 sq.m. of void area

#24-18 SFA = 151 sq.m.

#02-01 #05-01 #08-01 #11-01 #14-01 #17-01 #20-01 #23-01