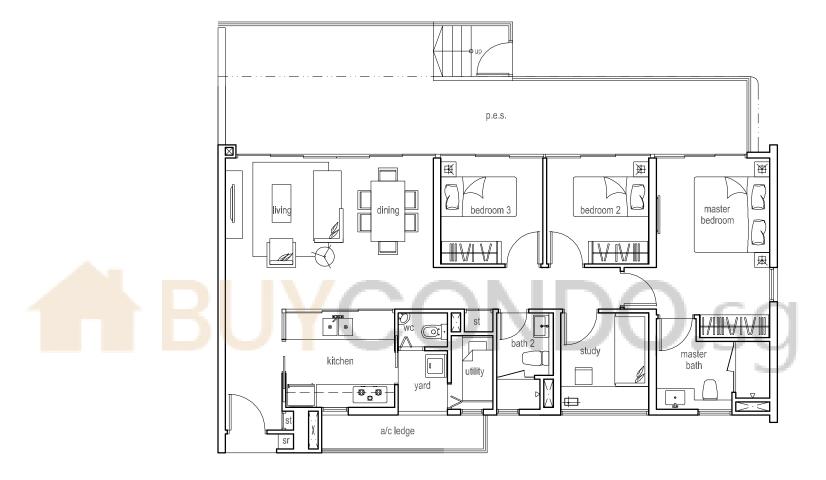

#### UNIT PLAN - TYPE BS1p 3 BEDROOM + STUDY

#01-09 (mirror) #01-14

#01-16

SFA = 144.00 sq.m.

UNIT PLAN - TYPE BS2p

3 BEDROOM + STUDY

#01-18

SFA = 144.00 sq.m.

UNIT PLAN - TYPE BS3p

3 BEDROOM + STUDY

#01-01

SFA = 182.00 sq.m.