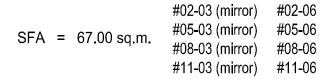

## UNIT PLAN - TYPE A1 2 Bedroom

bedroom 2

master bedroom

#09-03 (mirror) #09-06

#02-03 ~ #24-03 (mirror) #02-06 ~ #24-06

UNIT PLAN - TYPE AS1 2 Bedroom + STUDY #02-07 ~ #24-07

SFA = 75.00 sq.m. #02-04 (mirror) #02-05 #05-04 (mirror) #05-05 #08-04 (mirror) #08-05 #11-04 (mirror) #11-05