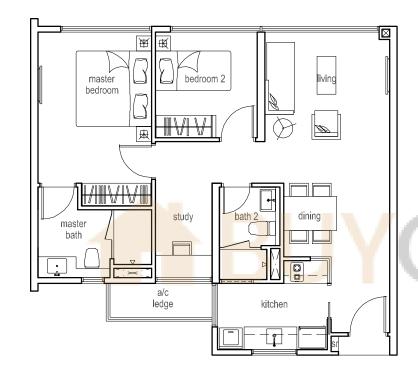

## UNIT PLAN - TYPE A1 2 Bedroom

bedroom 2

master bedroom

#09-03 (mirror) #09-06

#02-03 ~ #24-03 (mirror) #02-06 ~ #24-06

UNIT PLAN - TYPE AS1 2 Bedroom + STUDY #02-07 ~ #24-07

SFA = 75.00 sq.m. #02-04 (mirror) #02-05 #05-04 (mirror) #05-05 #08-04 (mirror) #08-05 #11-04 (mirror) #11-05