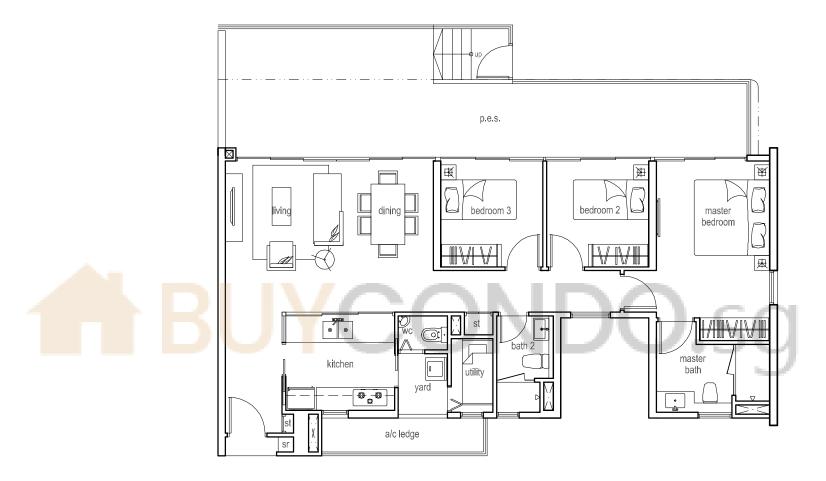

SFA = 92.00 sq.m.

# UNIT PLAN - TYPE A1p 2 BEDROOM

#01-03 (mirror) #01-06





SFA = 100.00 sq.m.

UNIT PLAN - TYPE AS1p

2 BEDROOM + STUDY

#01-07





SFA = 100.00 sq.m.

UNIT PLAN - TYPE AS2p

2 BEDROOM + STUDY

#01-04 (mirror)

#01-05





SFA = 137.00 sq.m.

#### UNIT PLAN - TYPE B1p 3 BEDROOM

#01-08

#01-11 (mirror) #01-12

#01-17 (mirror)





SFA = 138.00 sq.m.

UNIT PLAN - TYPE B2p

3 BEDROOM

#01-02





SFA = 152.00 sq.m.

#### UNIT PLAN - TYPE BS1p 3 BEDROOM + STUDY

#01-09 (mirror) #01-14

#01-16





SFA = 144.00 sq.m.

UNIT PLAN - TYPE BS2p

3 BEDROOM + STUDY

#01-18





SFA = 144.00 sq.m.

UNIT PLAN - TYPE BS3p

3 BEDROOM + STUDY

#01-01





SFA = 182.00 sq.m.

## UNIT PLAN - TYPE C1p 4 BEDROOM

#01-10

#01-13 (mirror)

#01-15 (mirror)







## UNIT PLAN - TYPE A1 2 Bedroom

bedroom 2

master bedroom

#09-03 (mirror) #09-06

#02-03 ~ #24-03 (mirror) #02-06 ~ #24-06







UNIT PLAN - TYPE AS1 2 Bedroom + STUDY #02-07 ~ #24-07





SFA = 75.00 sq.m. #02-04 (mirror) #02-05 #05-04 (mirror) #05-05 #08-04 (mirror) #08-05 #11-04 (mirror) #11-05



#### UNIT PLAN - TYPE AS2 2 Bedroom + STUDY

#02-04 ~ #24-04 (mirror) #02-