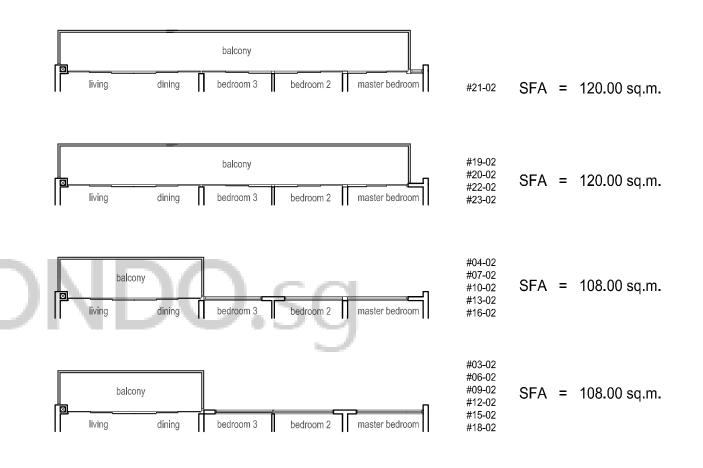

### UNIT PLAN - TYPE B1 3 Bedroom

#02-08 ~ #24-08

#02-11 ~ #24-11 (mirror)

#02-12 ~ #24-12

#02-17 ~ #24-17 (mirror)

UNIT PLAN - TYPE B2 3 Bedroom #02-02 ~ #23-02

UNIT PLAN - TYPE BS1 3 Bedroom + STUDY

#02-09 ~ #23-09 (mirror) #02-14 ~ #23-14 #02-16 ~ #23-16