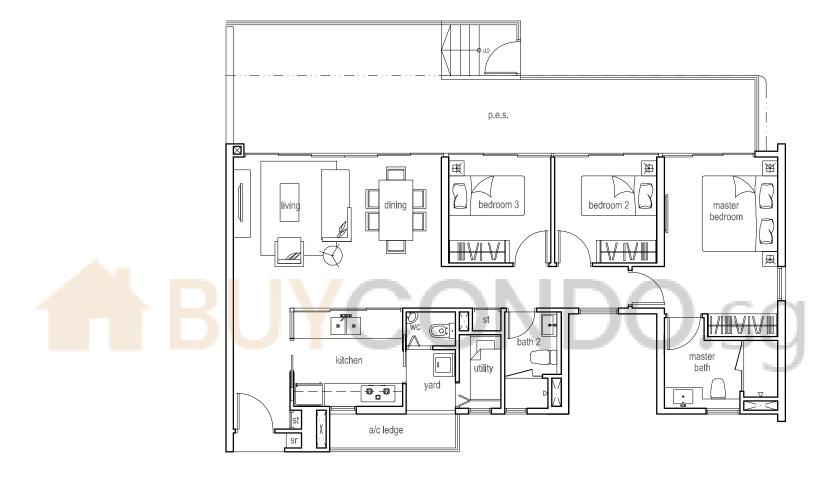

SFA = 92.00 sq.m.

# UNIT PLAN - TYPE A1p 2 BEDROOM

#01-03 (mirror) #01-06





SFA = 100.00 sq.m.

UNIT PLAN - TYPE AS1p

2 BEDROOM + STUDY

#01-07





SFA = 100.00 sq.m.

UNIT PLAN - TYPE AS2p

2 BEDROOM + STUDY

#01-04 (mirror)

#01-05





SFA = 137.00 sq.m.

#### UNIT PLAN - TYPE B1p 3 BEDROOM

#01-08

#01-11 (mirror) #01-12

#01-17 (mirror)





SFA = 138.00 sq.m.

UNIT PLAN - TYPE B2p

3 BEDROOM

#01-02





SFA = 152.00 sq.m.

#### UNIT PLAN - TYPE BS1p 3 BEDROOM + STUDY

#01-09 (mirror) #01-14

#01-16





SFA = 144.00 sq.m.

UNIT PLAN - TYPE BS2p

3 BEDROOM + STUDY

#01-18





SFA = 144.00 sq.m.

UNIT PLAN - TYPE BS3p

3 BEDROOM + STUDY

#01-01





SFA = 182.00 sq.m.

## UNIT PLAN - TYPE C1p 4 BEDROOM

#01-10

#01-13 (mirror)

#01-15 (mirror)







## UNIT PLAN - TYPE A1 2 Bedroom

bedroom 2

master bedroom

#09-03 (mirror) #09-06

#02-03 ~ #24-03 (mirror) #02-06 ~ #24-06







UNIT PLAN - TYPE AS1 2 Bedroom + STUDY #02-07 ~ #24-07





SFA = 75.00 sq.m. #02-04 (mirror) #02-05 #05-04 (mirror) #05-05 #08-04 (mirro