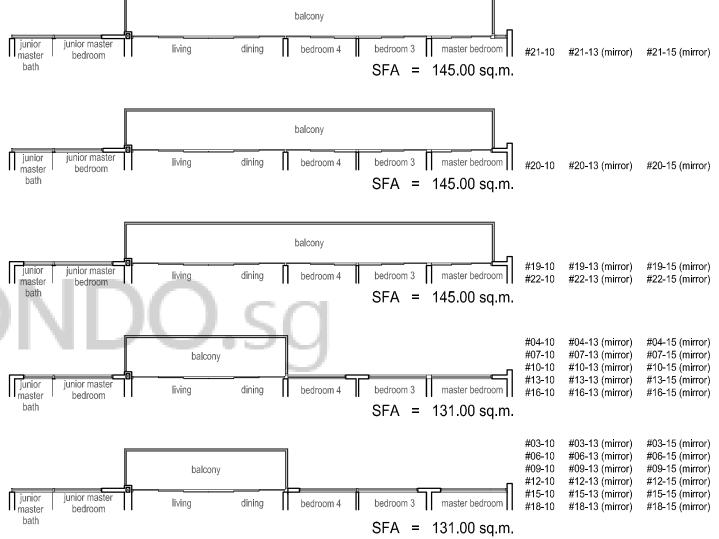

#### UNIT PLAN - TYPE C1 4 Bedroom

#02-10 ~ #22-10

#02-13 ~ #22-13 (mirror)

#02-15 ~ #22-15 (mirror)