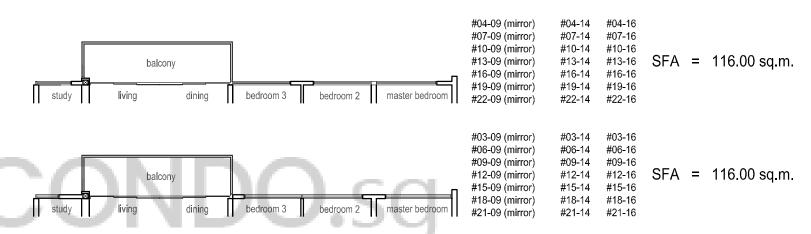

### UNIT PLAN - TYPE B1 3 Bedroom

#02-08 ~ #24-08

#02-11 ~ #24-11 (mirror)

#02-12 ~ #24-12

#02-17 ~ #24-17 (mirror)

UNIT PLAN - TYPE B2 3 Bedroom #02-02 ~ #23-02

UNIT PLAN - TYPE BS1 3 Bedroom + STUDY

#02-09 ~ #23-09 (mirror) #02-14 ~ #23-14 #02-16 ~ #23-16

balcony

bedroom 3

bedroom 2 master bedroom

UNIT PLAN - TYPE BS2 3 Bedroom + STUDY #02-18 ~ #24-18

SFA = 127.00 sq.m.

including 24 sq.m. of void area

#24-18 SFA = 151 sq.m.

#02-01 #05-01 #08-01 #11-01 #14-01 #17-01 #20-01 #23-01