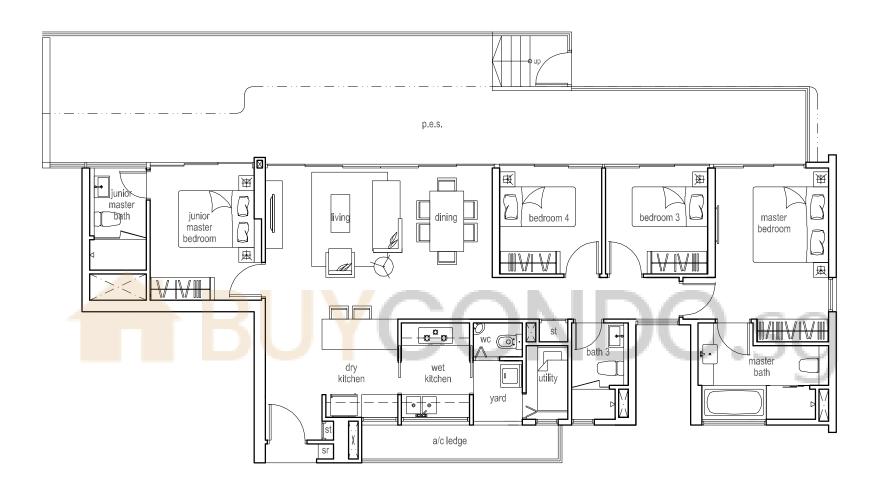

### **UPPER PENTHOUSE**

Tree House - Floor plans Strictly not for circulation!

<u>UPPER PENTHOUSE</u>

Plans are subject to change and areas are subject to final survey.

SFA = 183 sq.m

#### UNIT PLAN - TYPE PH2 3 Bedroom

#24-09 (mirror) #24-13

#24-16

Tree House - Floor plans
Strictly not for circulation!

Plans are subject to change and areas are subject to final survey.

<u>UPPER PENTHOUSE</u>

SFA = 188 sq.m

UNIT PLAN - TYPE PH3
3 Bedroom
#24-02

SFA = 179 sq.m

UNIT PLAN - TYPE PH4 3 Bedroom #24-01