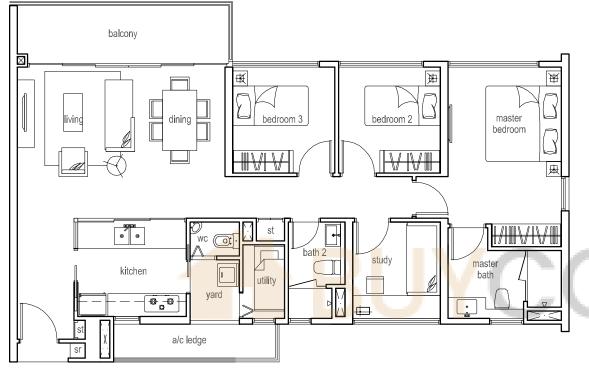

### UNIT PLAN - TYPE B1 3 Bedroom

#02-08 ~ #24-08

#02-11 ~ #24-11 (mirror)

#02-12 ~ #24-12

#02-17 ~ #24-17 (mirror)

UNIT PLAN - TYPE B2 3 Bedroom #02-02 ~ #23-02

UNIT PLAN - TYPE BS1 3 Bedroom + STUDY

#02-09 ~ #23-09 (mirror) #02-14 ~ #23-14 #02-16 ~ #23-16

balcony

bedroom 3

bedroom 2 master bedroom

UNIT PLAN - TYPE BS2 3 Bedroom + STUDY #02-18 ~ #24-18

SFA = 127.00 sq.m.

including 24 sq.m. of void area

#24-18 SFA = 151 sq.m.

#02-01 #05-01 #08-01 #11-01 #14-01 #17-01 #20-01 #23-01