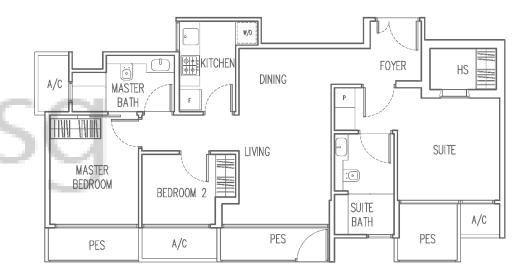

2 02

### Type B1 2-Bedroom

Area 51 sqm

Unit #02-14 to #18-14

#02-15 to #18-15 (Mirror)





All plans are subject to amendments as approved by the relevant authorities. Floor areas are approximate measurements and subject to final survey.

## Type B2

2-Bedroom Dual-key

Area 57 sqm
Unit #02-05, #03-05,
#05-05 to #13-05
#02-04 to #14-04 (Mirror)





## Type B3

2-Bedroom Dual-key

Area 58 sqm

Unit #02-13 to #18-13 #02-16 to #18-16 (Mirror)





## Type B3-G

2-Bedroom Dual-key

Area 64 sqm
Unit #01-13
#01-16 (Mirror)



## Type B4

2-Bedroom Dual-key

Area 60 sqm
Unit #05-11 to #18-11
#05-10 to #18-10 (Mirror)



## Type C1

3-Bedroom Dual-key

Area 82 sqm

Unit #05-08 to #13-08

#06-01 to #14-01 (Mirror)







## Type C2-G

3-Bedroom Dual-key

Area 85 sqm
Unit #01-06

Block 115





## Type C2

3-Bedroom Dual-key

Area 84 sqm

Unit #02-06, #03-06, #05-06 to #13-06 #02-03 to #14-03 (Mirror)





## Type C3

3-Bedroom Dual-key

Area 84 sqm

Unit #05-12 to #18-12

#05-09 to #18-09 (Mirror)





## Type D1-G

4-Bedroom Dual-key

Area 111 sqm Unit #01-02





06







### Type D1

4-Bedroom Dual-key

Area 108 sqm Unit #05-07 to #13-07 #02-02 to #14-02 (Mirror)





All plans are subject to amendments as approved by the relevant authorities. Floor areas are approximate measurements and subject to final survey.

## Specifications

Raft foundation and/or bored piles and/or concrete piles and/or steel H piles.

### SUBSTRUCTURE & SUPERSTRUCTURE

Reinforced concrete framework and/or precast concrete member and/or steel frame

### External

- Common clay bricks and/or precast