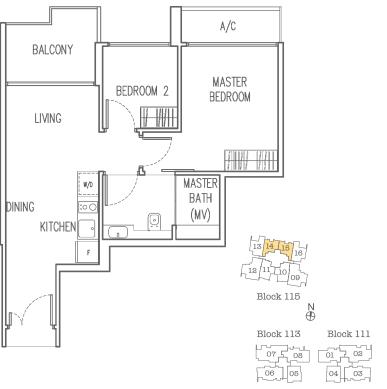

### Type B1 2-Bedroom

Area 51 sqm

Unit #02-14 to #18-14

#02-15 to #18-15 (Mirror)

All plans are subject to amendments as approved by the relevant authorities. Floor areas are approximate measurements and subject to final survey.

## Type B3

2-Bedroom Dual-key

Area 58 sqm

Unit #02-13 to #18-13 #02-16 to #18-16 (Mirror)