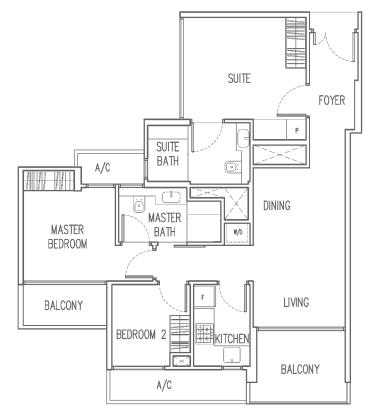

## Type B2

2-Bedroom Dual-key

Area 57 sqm
Unit #02-05, #03-05,
#05-05 to #13-05
#02-04 to #14-04 (Mirror)

## Type C2

3-Bedroom Dual-key

Area 84 sqm

Unit #02-06, #03-06, #05-06 to #13-06 #02-03 to #14-03 (Mirror)

### Type D1

4-Bedroom Dual-key

Area 108 sqm Unit #05-07 to #13-07 #02-02 to #14-02 (Mirror)

All plans are subject to amendments as approved by the relevant authorities. Floor areas are approximate measurements and subject to final survey.