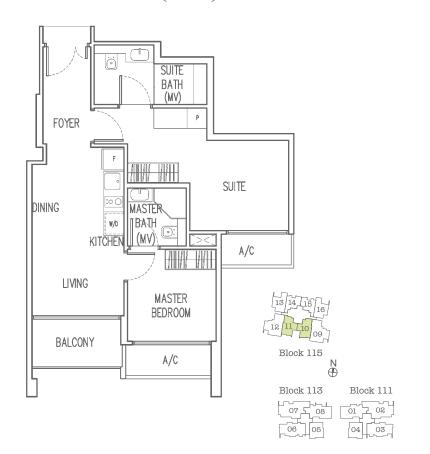

## Type B4

2-Bedroom Dual-key

Area 60 sqm
Unit #05-11 to #18-11
#05-10 to #18-10 (Mirror)

## Type C3

3-Bedroom Dual-key

Area 84 sqm

Unit #05-12 to #18-12

#05-09 to #18-09 (Mirror)