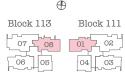

# Type B1-G 2-Bedroom

Area 53 sqm Unit #01-14

#01-15 (Mirror)

Block 115

Block 113

06

Block 111

01 2 02