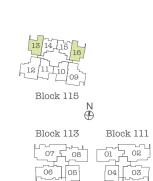

### BLOCK 115 (Singapore 533901)

|                  |                  | 220              | 022 220 (02      | 0 | wpore eeee       |                  |                  |                  |
|------------------|------------------|------------------|------------------|---|------------------|------------------|------------------|------------------|
| #18-13           | #18-14           | #18-15           | #18-16           |   | #18-12           | #18-11           | #18-10           | #18-09           |
| B3<br>58 sqm     | B1<br>51 sqm     | Bl<br>51 sqm     | B3<br>58 sqm     |   | C3<br>84 sqm     | B4<br>60 sqm     | B4<br>60 sqm     | C3<br>84 sqm     |
| #17-13           | #17-14           | #17-15           | #17-16           |   | #17-12           | #17-11           | #17-10           | #17-09           |
| B3               | B1               | B1               | B3               |   | C3               | B4               | B4               | C3               |
| 58 sqm<br>#16-13 | 51 sqm<br>#16-14 | 51 sqm<br>#16-15 | 58 sqm<br>#16-16 |   | 84 sqm<br>#16-12 | 60 sqm<br>#16-11 | 60 sqm<br>#16-10 | 84 sqm<br>#16-09 |
| #10-13           | #10-14<br>B1     | #16-15<br>B1     | #16-16           |   | #16-18<br>C3     | #16-11<br>B4     | #16-10<br>B4     | #16-09           |
| 58 sqm           | 51 sqm           | 51 sqm           | 58 sqm           |   | 84 sqm           | 60 sqm           | 60 sqm           | 84 sqm           |
| #15-13           | #15-14           | #15-15           | #15-16           |   | #15-12           | #15-11           | #15-10           | #15-09           |
| B3<br>58 sqm     | Bl<br>51 sqm     | B1<br>51 sqm     | B3<br>58 sqm     |   | C3<br>84 sqm     | B4<br>60 sqm     | B4<br>60 sqm     | C3<br>84 sqm     |
| #14-13           | #14-14           | #14-15           | #14-16           |   | #14-12           | #14-11           | #14-10           | #14-09           |
| B3               | B1               | B1               | B3               |   | C3               | B4               | B4               | C3               |
| 58 sqm           | 51 sqm           | 51 sqm           | 58 sqm           |   | 84 sqm           | 60 sqm           | 60 sqm           | 84 sqm           |
| #13-13<br>B3     | #13-14<br>B1     | #13-15<br>B1     | #13-16<br>B3     |   | #13-12<br>C3     | #13-11<br>B4     | #13-10<br>B4     | #13-09<br>C3     |
| 58 sqm           | 51 sqm           | 51 sqm           | 58 sqm           |   | 84 sqm           | 60 sqm           | 60 sqm           | 84 sqm           |
| #12-13           | #12-14           | #12-15           | #12-16           |   | #12-12           | #12-11           | #12-10           | #12-09           |
| B3<br>58 sqm     | B1<br>51 sqm     | B1<br>51 sqm     | B3<br>58 sqm     |   | C3<br>84 sqm     | B4<br>60 sqm     | B4<br>60 sqm     | C3<br>84 sqm     |
| #11-13           | #11-14           | #11-15           | #11-16           |   | #11-12           | #11-11           | #11-10           | #11-09           |
| B3               | B1               | B1               | B3               |   | C3               | B4               | B4               | C3               |
| 58 sqm           | 51 sqm           | 51 sqm           | 58 sqm           |   | 84 sqm           | 60 sqm           | 60 sqm           | 84 sqm           |
| #10-13<br>B3     | #10-14<br>B1     | #10-15<br>B1     | #10-16<br>B3     |   | #10-12<br>C3     | #10-11<br>B4     | #10-10<br>B4     | #10-09<br>C3     |
| 58 sqm           | 51 sqm           | 51 sqm           | 58 sqm           |   | 84 sqm           | 60 sqm           | 60 sqm           | 84 sqm           |
| #09-13           | #09-14           | #09-15           | #09-16           |   | #09-12           | #09-11           | #09-10           | #09-09           |
| B3<br>58 sqm     | Bl<br>51 sqm     | B1<br>51 sqm     | B3<br>58 sqm     |   | C3<br>84 sqm     | B4<br>60 sqm     | B4<br>60 sqm     | C3<br>84 sqm     |
| #08-13           | #08-14           | #08-15           | #08-16           |   | #08-12           | #08-11           | #08-10           | #08-09           |
| B3               | B1               | B1               | B3               |   | C3               | B4               | B4               | C3               |
| 58 sqm           | 51 sqm           | 51 sqm           | 58 sqm           |   | 84 sqm           | 60 sqm           | 60 sqm           | 84 sqm           |
| #07-13<br>B3     | #07-14<br>B1     | #07-15<br>B1     | #07-16<br>B3     |   | #07-12<br>C3     | #07-11<br>B4     | #07-10<br>B4     | #07-09<br>C3     |
| 58 sqm           | 51 sqm           | 51 sqm           | 58 sqm           |   | 84 sqm           | 60 sqm           | 60 sqm           | 84 sqm           |
| #06-13           | #06-14           | #06-15           | #06-16           |   | #06-12           | #06-11           | #06-10           | #06-09           |
| B3<br>58 sqm     | B1<br>51 sqm     | B1<br>51 sqm     | B3<br>58 sqm     |   | C3<br>84 sqm     | B4<br>60 sqm     | 84<br>60 sqm     | C3<br>84 sqm     |
| #05-13           | #05-14           | #05-15           | #05-16           |   | #05-12           | #05-11           | #05-10           | #05-09           |
| B3               | B1               | B1               | B3               |   | C3               | B4               | B4               | C3               |
| 58 sqm<br>#04-13 | 51 sqm<br>#04-14 | 51 sqm<br>#04-15 | 58 sqm<br>#04-16 |   | 84 sqm           | 60 sqm           | 60 sqm           | 84 sqm           |
| #04-13<br>B3     | #04-14<br>B1     | #04-15<br>B1     | #04-16<br>B3     |   | S                | kv Terrace &     | Swimming Poo     | ol               |
| 58 sqm           | 51 sqm           | 51 sqm           | 58 sqm           |   |                  |                  |                  |                  |
| #03-13           | #03-14           | #03-15           | #03-16           |   |                  |                  |                  |                  |
| B3<br>58 sqm     | Bl<br>51 sqm     | Bl<br>51 sqm     | B3<br>58 sqm     |   |                  |                  |                  |                  |
| #02-13           | #02-14           | #02-15           | #02-16           |   |                  |                  |                  |                  |
| B3               | B1               | B1               | B3               |   |                  | Multi-Stor       | ey Carpark       |                  |
| 58 sqm           | 51 sqm           | 51 sqm           | 58 sqm           |   |                  |                  |                  |                  |
| #01-13<br>B3-G   | #01-14<br>B1-G   | #01-15<br>B1-G   | #01-16<br>B3-G   |   |                  |                  |                  |                  |
| 64 sqm           | 53 sqm           | 53 sqm           | 64 sqm           |   |                  |                  |                  |                  |
|                  |                  |                  |                  |   |                  |                  |                  |                  |

# Type B1-G 2-Bedroom

Area 53 sqm Unit #01-14

#01-15 (Mirror)

Block 115

Block 113

06

Block 111

01 2 02

### Type B1 2-Bedroom

Area 51 sqm

Unit #02-14 to #18-14

#02-15 to #18-15 (Mirror)

All plans are subject to amendments as approved by the relevant authorities. Floor areas are approximate measurements and subject to final survey.

## Type B3

2-Bedroom Dual-key

Area 58 sqm

Unit #02-13 to #18-13 #02-16 to #18-16 (Mirror)

## Type B4

2-Bedroom Dual-key

Area 60 sqm
Unit #05-11 to #18-11
#05-10 to #18-10 (Mirror)

## Type C3

3-Bedroom Dual-key

Area 84 sqm

Unit #05-12 to #18-12

#05-09 to #18-09 (Mirror)