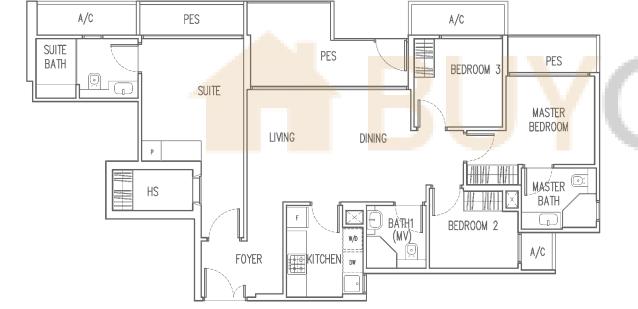

## Type C3

3-Bedroom Dual-key

Area 84 sqm

Unit #05-12 to #18-12

#05-09 to #18-09 (Mirror)