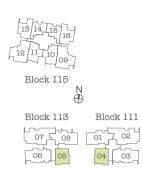

# Type B1-G 2-Bedroom

Area 53 sqm Unit #01-14

#01-15 (Mirror)

Block 115

Block 113

06

Block 111

01 2 02