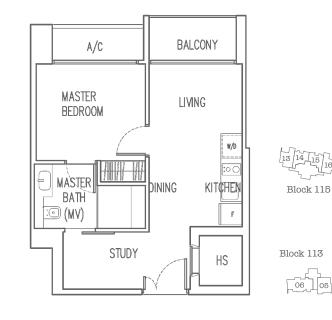

# Type B1-G 2-Bedroom

Area 53 sqm Unit #01-14

#01-15 (Mirror)

Block 115

Block 113

06

Block 111

01 2 02

### Type B1 2-Bedroom

Area 51 sqm

Unit #02-14 to #18-14

#02-15 to #18-15 (Mirror)

All plans are subject to amendments as approved by the relevant authorities. Floor areas are approximate measurements and subject to final survey.