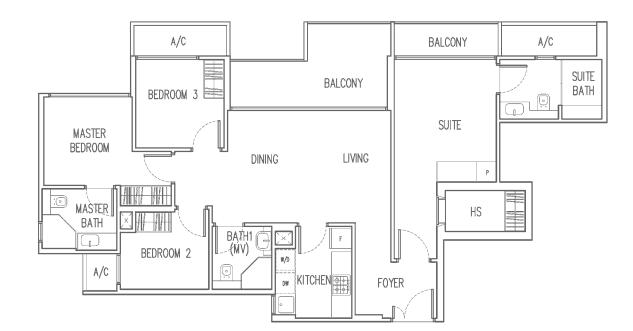

## Type B2

2-Bedroom Dual-key

Area 57 sqm
Unit #02-05, #03-05,
#05-05 to #13-05
#02-04 to #14-04 (Mirror)

### CEILING

a) Living/Dining, Master Bedroom, Bedroom, Study, Suite, Foyer, Balcony & PES:

- Skim coat with emulsion paint generally and/or plaster board ceiling with emulsion paint and/or localize box-up where applicable.
- b) Master Bathroom, Suite Bathroom, Bathroom & Kitchen: Plaster board ceiling with emulsion paint and/or localize box-up where applicable.
  c) Household Shelter (where applicable):
- Skim coat with emulsion paint.

### Internal Wall Finishes (For Apartments)

- a) Living/Dining, Master Bedroom, Bedroom, Study, Suite, HS, Foyer, Balcony & PES: Cement and sand plaster and/or skim coat with emulsion paint finish.
- b) Master Bathroom, Suite Bathroom, Bathroom, Kitchen & Pantry (for Suite only)
- Ceramic and/or homogenous tiles laid up to false ceiling height and on exposed surface only.

### Internal Floor Finishes (For Apartments)

- a) Living/Dining, Study, Suite, Kitchen & Foyer: Compressed marble with compressed marble skirting.

- b) Master Bedroom & Bedroom:
  Timber parquet and/or timber strip with timber skirting.
  c) Master Bathroom, Suite Bathroom & Bathroom:
- Ceramic and/or homogenous tiles. d) Balcony, PES & HS:
- Ceramic and/or homogenous tiles
- e) A/C Ledge: Cement and sand screed finish.