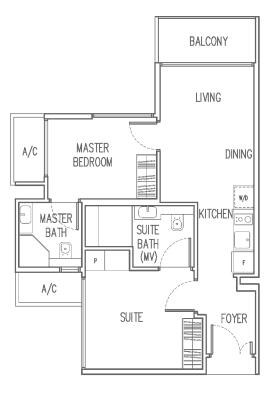

## Type B2

2-Bedroom Dual-key

Area 57 sqm
Unit #02-05, #03-05,
#05-05 to #13-05
#02-04 to #14-04 (Mirror)

## Type C2

3-Bedroom Dual-key

Area 84 sqm

Unit #02-06, #03-06, #05-06 to #13-06 #02-03 to #14-03 (Mirror)