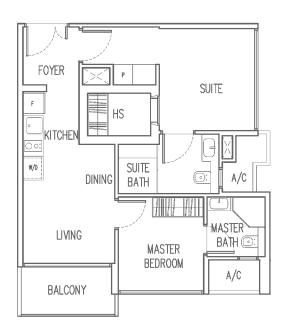

## Type C1

3-Bedroom Dual-key

Area 82 sqm

Unit #05-08 to #13-08

#06-01 to #14-01 (Mirror)

### Type D1

4-Bedroom Dual-key

Area 108 sqm Unit #05-07 to #13-07 #02-02 to #14-02 (Mirror)

All plans are subject to amendments as approved by the relevant authorities. Floor areas are approximate measurements and subject to final survey.