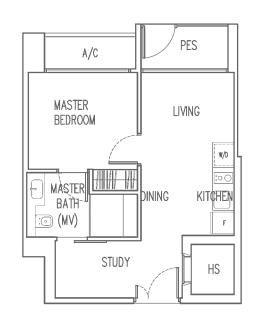

## Type A1-G

1-Bedroom + Study

Area 43 sqm Unit #01-01

## Type Al

1-Bedroom + Study

Area 43 sqm

Unit #02-01, #03-01, #05-01

Block 111