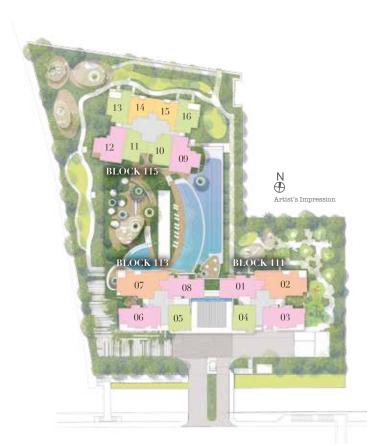

### BLOCK 115 (Singapore 533901)

|                  |                  | 220              | 022 220 (02      | 0 | wpore eeee       |                  |                  |                  |
|------------------|------------------|------------------|------------------|---|------------------|------------------|------------------|------------------|
| #18-13           | #18-14           | #18-15           | #18-16           |   | #18-12           | #18-11           | #18-10           | #18-09           |
| B3<br>58 sqm     | B1<br>51 sqm     | Bl<br>51 sqm     | B3<br>58 sqm     |   | C3<br>84 sqm     | B4<br>60 sqm     | B4<br>60 sqm     | C3<br>84 sqm     |
| #17-13           | #17-14           | #17-15           | #17-16           |   | #17-12           | #17-11           | #17-10           | #17-09           |
| B3               | B1               | B1               | B3               |   | C3               | B4               | B4               | C3               |
| 58 sqm<br>#16-13 | 51 sqm<br>#16-14 | 51 sqm<br>#16-15 | 58 sqm<br>#16-16 |   | 84 sqm<br>#16-12 | 60 sqm<br>#16-11 | 60 sqm<br>#16-10 | 84 sqm<br>#16-09 |
| #10-13           | #10-14<br>B1     | #16-15<br>B1     | #16-16           |   | #16-18<br>C3     | #16-11<br>B4     | #16-10<br>B4     | #16-09           |
| 58 sqm           | 51 sqm           | 51 sqm           | 58 sqm           |   | 84 sqm           | 60 sqm           | 60 sqm           | 84 sqm           |
| #15-13           | #15-14           | #15-15           | #15-16           |   | #15-12           | #15-11           | #15-10           | #15-09           |
| B3<br>58 sqm     | Bl<br>51 sqm     | B1<br>51 sqm     | B3<br>58 sqm     |   | C3<br>84 sqm     | B4<br>60 sqm     | B4<br>60 sqm     | C3<br>84 sqm     |
| #14-13           | #14-14           | #14-15           | #14-16           |   | #14-12           | #14-11           | #14-10           | #14-09           |
| B3               | B1               | B1               | B3               |   | C3               | B4               | B4               | C3               |
| 58 sqm           | 51 sqm           | 51 sqm           | 58 sqm           |   | 84 sqm           | 60 sqm           | 60 sqm           | 84 sqm           |
| #13-13<br>B3     | #13-14<br>B1     | #13-15<br>B1     | #13-16<br>B3     |   | #13-12<br>C3     | #13-11<br>B4     | #13-10<br>B4     | #13-09<br>C3     |
| 58 sqm           | 51 sqm           | 51 sqm           | 58 sqm           |   | 84 sqm           | 60 sqm           | 60 sqm           | 84 sqm           |
| #12-13           | #12-14           | #12-15           | #12-16           |   | #12-12           | #12-11           | #12-10           | #12-09           |
| B3<br>58 sqm     | B1<br>51 sqm     | B1<br>51 sqm     | B3<br>58 sqm     |   | C3<br>84 sqm     | B4<br>60 sqm     | B4<br>60 sqm     | C3<br>84 sqm     |
| #11-13           | #11-14           | #11-15           | #11-16           |   | #11-12           | #11-11           | #11-10           | #11-09           |
| B3               | B1               | B1               | B3               |   | C3               | B4               | B4               | C3               |
| 58 sqm           | 51 sqm           | 51 sqm           | 58 sqm           |   | 84 sqm           | 60 sqm           | 60 sqm           | 84 sqm           |
| #10-13<br>B3     | #10-14<br>B1     | #10-15<br>B1     | #10-16<br>B3     |   | #10-12<br>C3     | #10-11<br>B4     | #10-10<br>B4     | #10-09<br>C3     |
| 58 sqm           | 51 sqm           | 51 sqm           | 58 sqm           |   | 84 sqm           | 60 sqm           | 60 sqm           | 84 sqm           |
| #09-13           | #09-14           | #09-15           | #09-16           |   | #09-12           | #09-11           | #09-10           | #09-09           |
| B3<br>58 sqm     | Bl<br>51 sqm     | B1<br>51 sqm     | B3<br>58 sqm     |   | C3<br>84 sqm     | B4<br>60 sqm     | B4<br>60 sqm     | C3<br>84 sqm     |
| #08-13           | #08-14           | #08-15           | #08-16           |   | #08-12           | #08-11           | #08-10           | #08-09           |
| B3               | B1               | B1               | B3               |   | C3               | B4               | B4               | C3               |
| 58 sqm           | 51 sqm           | 51 sqm           | 58 sqm           |   | 84 sqm           | 60 sqm           | 60 sqm           | 84 sqm           |
| #07-13<br>B3     | #07-14<br>B1     | #07-15<br>B1     | #07-16<br>B3     |   | #07-12<br>C3     | #07-11<br>B4     | #07-10<br>B4     | #07-09<br>C3     |
| 58 sqm           | 51 sqm           | 51 sqm           | 58 sqm           |   | 84 sqm           | 60 sqm           | 60 sqm           | 84 sqm           |
| #06-13           | #06-14           | #06-15           | #06-16           |   | #06-12           | #06-11           | #06-10           | #06-09           |
| B3<br>58 sqm     | B1<br>51 sqm     | B1<br>51 sqm     | B3<br>58 sqm     |   | C3<br>84 sqm     | B4<br>60 sqm     | 84<br>60 sqm     | C3<br>84 sqm     |
| #05-13           | #05-14           | #05-15           | #05-16           |   | #05-12           | #05-11           | #05-10           | #05-09           |
| B3               | B1               | B1               | B3               |   | C3               | B4               | B4               | C3               |
| 58 sqm<br>#04-13 | 51 sqm<br>#04-14 | 51 sqm<br>#04-15 | 58 sqm<br>#04-16 |   | 84 sqm           | 60 sqm           | 60 sqm           | 84 sqm           |
| #04-13<br>B3     | #04-14<br>B1     | #04-15<br>B1     | #04-16<br>B3     |   | S                | kv Terrace &     | Swimming Poo     | ol               |
| 58 sqm           | 51 sqm           | 51 sqm           | 58 sqm           |   |                  |                  |                  |                  |
| #03-13           | #03-14           | #03-15           | #03-16           |   |                  |                  |                  |                  |
| B3<br>58 sqm     | Bl<br>51 sqm     | Bl<br>51 sqm     | B3<br>58 sqm     |   |                  |                  |                  |                  |
| #02-13           | #02-14           | #02-15           | #02-16           |   |                  |                  |                  |                  |
| B3               | B1               | B1               | B3               |   |                  | Multi-Stor       | ey Carpark       |                  |
| 58 sqm           | 51 sqm           | 51 sqm           | 58 sqm           |   |                  |                  |                  |                  |
| #01-13<br>B3-G   | #01-14<br>B1-G   | #01-15<br>B1-G   | #01-16<br>B3-G   |   |                  |                  |                  |                  |
| 64 sqm           | 53 sqm           | 53 sqm           | 64 sqm           |   |                  |                  |                  |                  |
|                  |                  |                  |                  |   |                  |                  |                  |                  |

| BLOCK 113 (Singapore 533902) |        |        |        |  |  |  |  |
|------------------------------|--------|--------|--------|--|--|--|--|
| Roof Garden & Pavilion       |        |        |        |  |  |  |  |
| #13-07                       | #13-08 | #13-06 | #13-05 |  |  |  |  |
| D1                           | C1     | C2     | B2     |  |  |  |  |
| 108 sqm                      | 82 sqm | 84 sqm | 57 sqm |  |  |  |  |
| #12-07                       | #12-08 | #12-06 | #12-05 |  |  |  |  |
| D1                           | C1     | C2     | B2     |  |  |  |  |
| 108 sqm                      | 82 sqm | 84 sqm | 57 sqm |  |  |  |  |
| #11-07                       | #11-08 | #11-06 | #11-05 |  |  |  |  |
| D1                           | C1     | C2     | B2     |  |  |  |  |
| 108 sqm                      | 82 sqm | 84 sqm | 57 sqm |  |  |  |  |
| #10-07                       | #10-08 | #10-06 | #10-05 |  |  |  |  |
| D1                           | C1     | C2     | B2     |  |  |  |  |
| 108 sqm                      | 82 sqm | 84 sqm | 57 sqm |  |  |  |  |
| #09-07                       | #09-08 | #09-06 | #09-05 |  |  |  |  |
| D1                           | C1     | C2     | B2     |  |  |  |  |
| 108 sqm                      | 82 sqm | 84 sqm | 57 sqm |  |  |  |  |
| #08-07                       | #08-08 | #08-06 | #08-05 |  |  |  |  |
| D1                           | C1     | C2     | B2     |  |  |  |  |
| 108 sqm                      | 82 sqm | 84 sqm | 57 sqm |  |  |  |  |
| #07-07                       | #07-08 | #07-06 | #07-05 |  |  |  |  |
| D1                           | C1     | C2     | B2     |  |  |  |  |
| 108 sqm                      | 82 sqm | 84 sqm | 57 sqm |  |  |  |  |
| #06-07                       | #06-08 | #06-06 | #06-05 |  |  |  |  |
| D1                           | C1     | C2     | B2     |  |  |  |  |
| 108 sqm                      | 82 sqm | 84 sqm | 57 sqm |  |  |  |  |
| #05-07                       | #05-08 | #05-06 | #05-05 |  |  |  |  |
| D1                           | C1     | C2     | B2     |  |  |  |  |
| 108 sqm                      | 82 sqm | 84 sqm | 57 sqm |  |  |  |  |

## BLOCK 111 (Singapore 535133)

|        |        | Roof Garden & Pavilion  |                        |                        |  |  |  |  |
|--------|--------|-------------------------|------------------------|------------------------|--|--|--|--|
| #13-05 | #14-01 | #14-02                  | #14-04                 | #14-03                 |  |  |  |  |
| B2     | C1     | D1                      | B2                     | C2                     |  |  |  |  |
| 57 sqm | 82 sqm | 108 sqm                 | 57 sqm                 | 84 sqm                 |  |  |  |  |
| #12-05 | #13-01 | #13-02                  | #13-04                 | #13-03                 |  |  |  |  |
| B2     | C1     | D1                      | B2                     | C2                     |  |  |  |  |
| 57 sqm | 82 sqm | 108 sqm                 | 57 sqm                 | 84 sqm                 |  |  |  |  |
| #11-05 | #12-01 | #12-02                  | #12-04                 | #12-03                 |  |  |  |  |
| B2     | C1     | D1                      | B2                     | C2                     |  |  |  |  |
| 57 sqm | 82 sqm | 108 sqm                 | 57 sqm                 | 84 sqm                 |  |  |  |  |
| #10-05 | #11-01 | #11-02                  | #11-04                 | #11-03                 |  |  |  |  |
| B2     | C1     | D1                      | B2                     | C2                     |  |  |  |  |
| 57 sqm | 82 sqm | 108 sqm                 | 57 sqm                 | 84 sqm                 |  |  |  |  |
| #09-05 | #10-01 | #10-02                  | #10-04                 | #10-03                 |  |  |  |  |
| B2     | C1     | D1                      | B2                     | C2                     |  |  |  |  |
| 57 sqm | 82 sqm | 108 sqm                 | 57 sqm                 | 84 sqm                 |  |  |  |  |
| #08-05 | #09-01 | #09-02                  | #09-04                 | #09-03                 |  |  |  |  |
| B2     | C1     | D1                      | B2                     | C2                     |  |  |  |  |
| 57 sqm | 82 sqm | 108 sqm                 | 57 sqm                 | 84 sqm                 |  |  |  |  |
| #07-05 | #08-01 | #08-02                  | #08-04                 | #08-03                 |  |  |  |  |
| B2     | C1     | D1                      | B2                     | C2                     |  |  |  |  |
| 57 sqm | 82 sqm | 108 sqm                 | 57 sqm                 | 84 sqm                 |  |  |  |  |
| #06-05 | #07-01 | #07-02                  | #07-04                 | #07-03                 |  |  |  |  |
| B2     | C1     | D1                      | B2                     | C2                     |  |  |  |  |
| 57 sqm | 82 sqm | 108 sqm                 | 57 sqm                 | 84 sqm                 |  |  |  |  |
| #05-05 | #06-01 | #06-02                  | #06-04                 | #06-03                 |  |  |  |  |
| B2     | C1     | D1                      | B2                     | C2                     |  |  |  |  |
| 57 sqm | 82 sqm | 108 sqm                 | 57 sqm                 | 84 sqm                 |  |  |  |  |
|        | #05-01 | #05-02                  | #05-04                 | #05-03                 |  |  |  |  |
|        | A1     | D1                      | B2                     | C2                     |  |  |  |  |
|        | 43 sqm | 108 sqm                 | 57 sqm                 | 84 sqm                 |  |  |  |  |
|        |        | #04-02<br>D1<br>108 sqm | #04-04<br>B2<br>57 sqm | #04-03<br>C2<br>84 sqm |  |  |  |  |
| #03-05 | #03-01 | #03-02                  | #03-04                 | #03-03                 |  |  |  |  |
| B2     | A1     | D1                      | B2                     | C2                     |  |  |  |  |
| 57 sqm | 43 sqm | 108 sqm                 | 57 sqm                 | 84 sqm                 |  |  |  |  |
| #02-05 | #02-01 | #02-02                  | #02-04                 | #02-03                 |  |  |  |  |
| B2     | A1     | D1                      | B2                     | C2                     |  |  |  |  |
| 57 sqm | 43 sqm | 108 sqm                 | 57 sqm                 | 84 sqm                 |  |  |  |  |
|        | #01-01 | #01-02                  | #01-04                 | #01-03                 |  |  |  |  |
|        | A1-G   | D1-G                    | SHOP 1                 | SHOP 2                 |  |  |  |  |
|        | 43 sqm | 111 sqm                 | 23 sqm                 | 25 sqm                 |  |  |  |  |