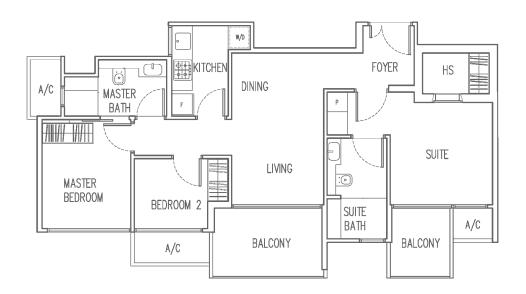

## Type B2

2-Bedroom Dual-key

Area 57 sqm
Unit #02-05, #03-05,
#05-05 to #13-05
#02-04 to #14-04 (Mirror)

## Type C2

3-Bedroom Dual-key

Area 84 sqm

Unit #02-06, #03-06, #05-06 to #13-06 #02-03 to #14-03 (Mirror)

### Type D1

4-Bedroom Dual-key

Area 108 sqm Unit #05-07 to #13-07 #02-02 to #14-02 (Mirror)

All plans are subject to amendments as approved by the relevant authorities. Floor areas are approximate measurements and subject to final survey.