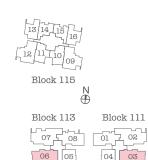

# Type B1-G 2-Bedroom

Area 53 sqm Unit #01-14

#01-15 (Mirror)

Block 115

Block 113

06

Block 111

01 2 02

### Type B1 2-Bedroom

Area 51 sqm

Unit #02-14 to #18-14

#02-15 to #18-15 (Mirror)

All plans are subject to amendments as approved by the relevant authorities. Floor areas are approximate measurements and subject to final survey.