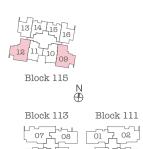

## Type C3

3-Bedroom Dual-key

Area 84 sqm

Unit #05-12 to #18-12

#05-09 to #18-09 (Mirror)