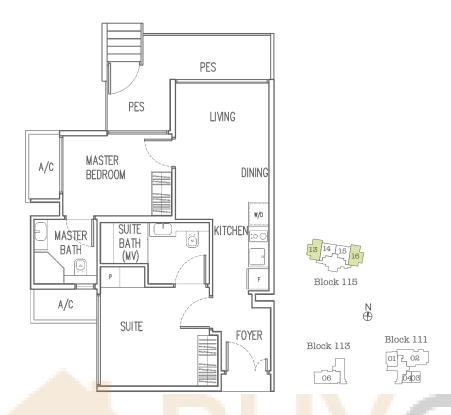

## Type B3

2-Bedroom Dual-key

Area 58 sqm

Unit #02-13 to #18-13 #02-16 to #18-16 (Mirror)

## Type C3

3-Bedroom Dual-key

Area 84 sqm

Unit #05-12 to #18-12

#05-09 to #18-09 (Mirror)