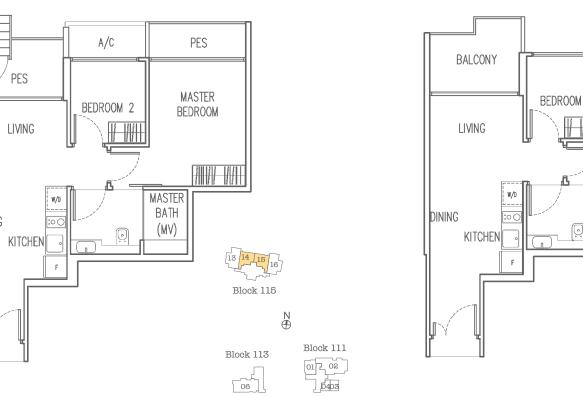

## Type B2

2-Bedroom Dual-key

Area 57 sqm
Unit #02-05, #03-05,
#05-05 to #13-05
#02-04 to #14-04 (Mirror)

## Type B3

2-Bedroom Dual-key

Area 58 sqm

Unit #02-13 to #18-13 #02-16 to #18-16 (Mirror)

## Type B3-G

2-Bedroom Dual-key

Area 64 sqm
Unit #01-13
#01-16 (Mirror)

## Type B4

2-Bedroom Dual-key

Area 60 sqm
Unit #05-11 to #18-11
#05-10 to #18-10 (Mirror)