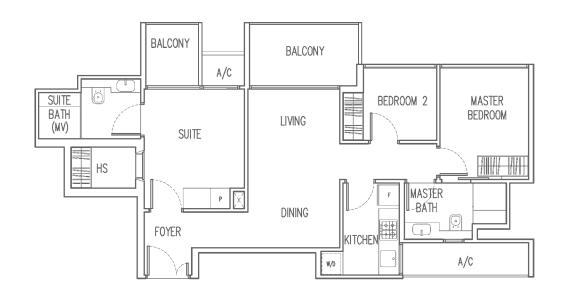

# Type B1-G 2-Bedroom

Area 53 sqm Unit #01-14

#01-15 (Mirror)

Block 115

Block 113

06

Block 111

01 2 02