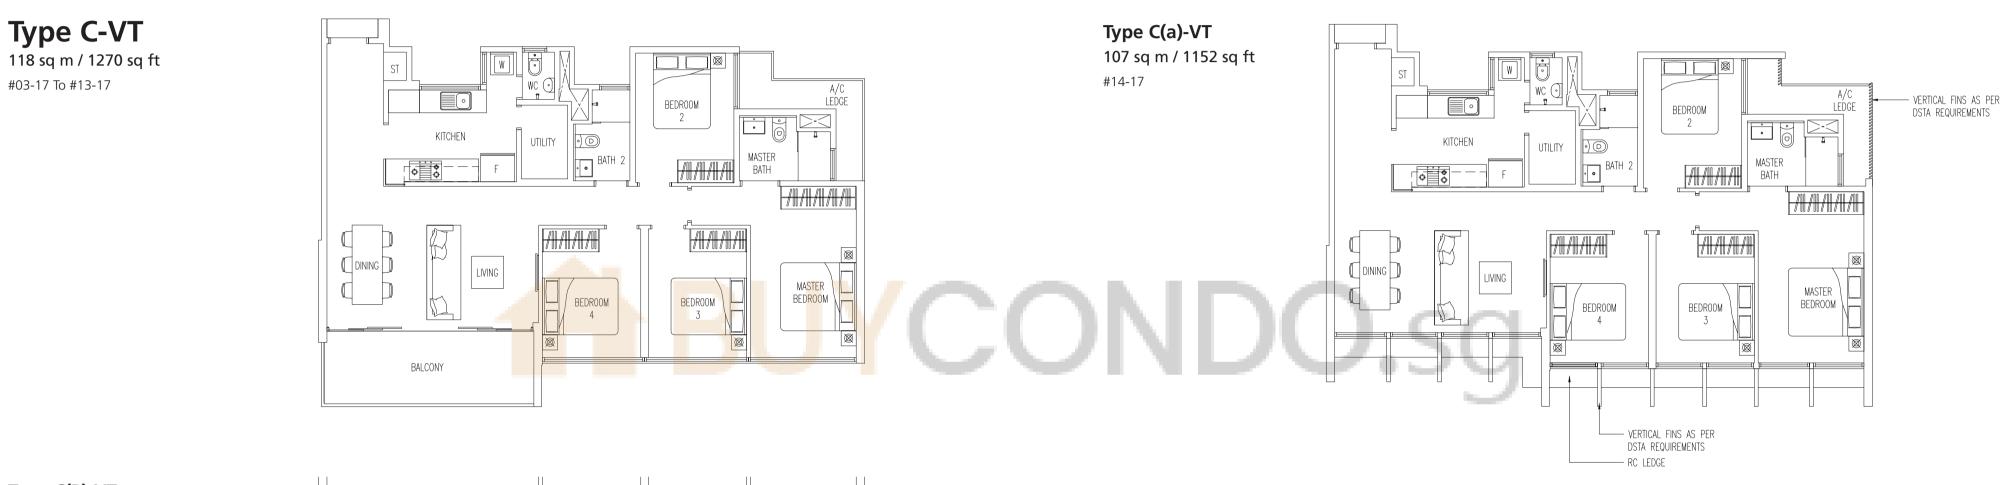

Area includes A/C ledge, balcony, PES, roof terrace. Some units are mirror images of the apartment plans shown in the brochure. Please refer to the key plans for orientation. The plans are subject to change as may be approved by the relevant authorities. All floor areas are approximate measurements only and are subject to government resurvey. Abbreviation : A/c ledge (Aircon Ledge), PES (Private Enclosed Space), and ST (Store).