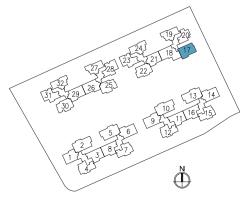

Area includes A/C ledge, balcony, PES, roof terrace. Some units are mirror images of the apartment plans shown in the brochure. Please refer to the key plans for orientation. The plans are subject to change as may be approved by the relevant authorities. All floor areas are approximate measurements only and are subject to government resurvey. Abbreviation : A/c ledge (Aircon Ledge), PES (Private Enclosed Space), and ST (Store).