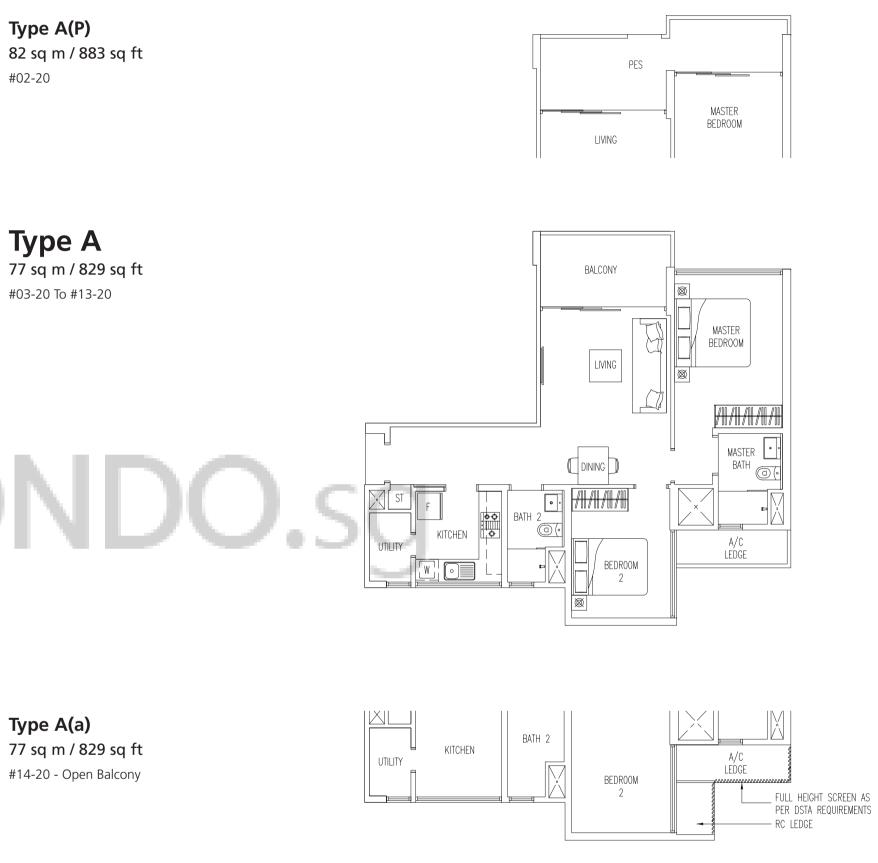

Type A(P) #02-20

CU

## **SUITES**

Type A(a)

### **SUITES** 2-Bedroom

#02-32 #02-27 (mirror) #02-24