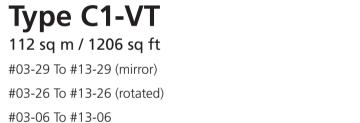

116 sq m / 1249 sq ft #02-29 (mirror) #02-26 (rotated) #02-06 #02-09 (mirror) #02-14

#03-29 To #13-29 (mirror) #03-26 To #13-26 (rotated) #03-06 To #13-06 #03-09 To #13-09 (mirror) #03-14 To #13-14 #14-26 - Open Balcony (rotated)

Area includes A/C ledge, balcony, PES, roof terrace. Some units are mirror images of the apartment plans shown in the brochure. Please refer to the key plans for orientation. The plans are subject to change as may be approved by the relevant authorities. All floor areas are approximate measurements only and are subject to government resurvey. Abbreviation : A/c ledge (Aircon Ledge), PES (Private Enclosed Space), and ST (Store).