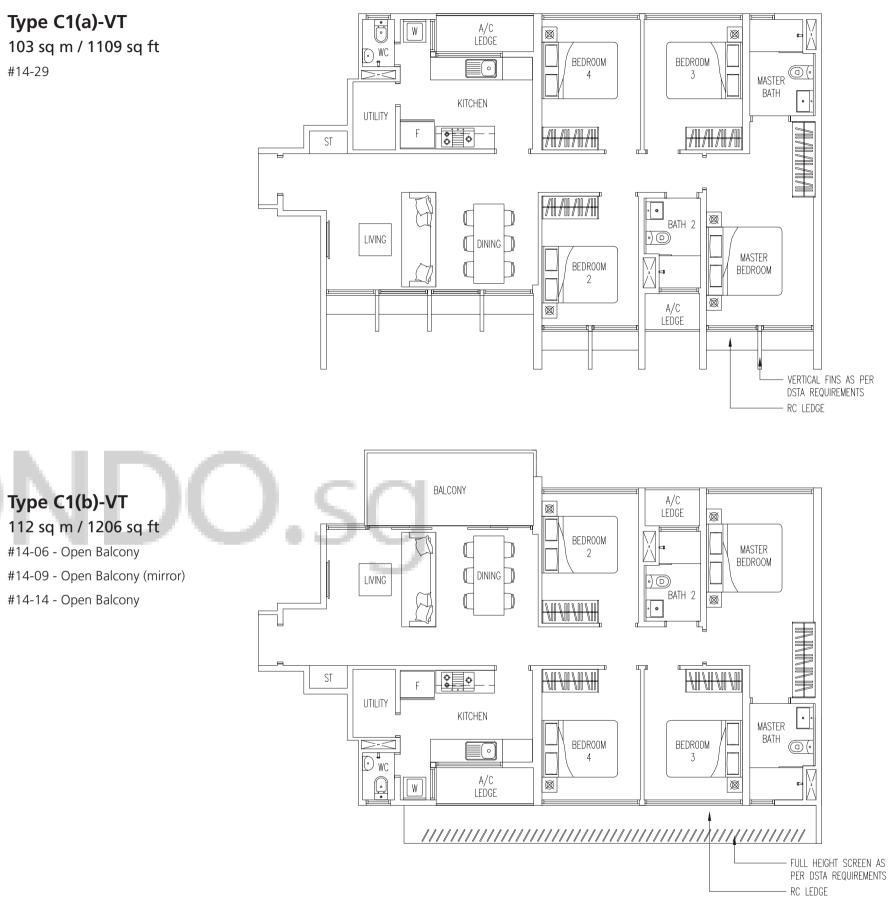

Area includes A/C ledge, balcony, PES, roof terrace. Some units are mirror images of the apartment plans shown in the brochure. Please refer to the key plans for orientation. The plans are subject to change as may be approved by the relevant authorities. All floor areas are approximate measurements only and are subject to government resurvey. Abbreviation : A/c ledge (Aircon Ledge), PES (Private Enclosed Space), and ST (Store).