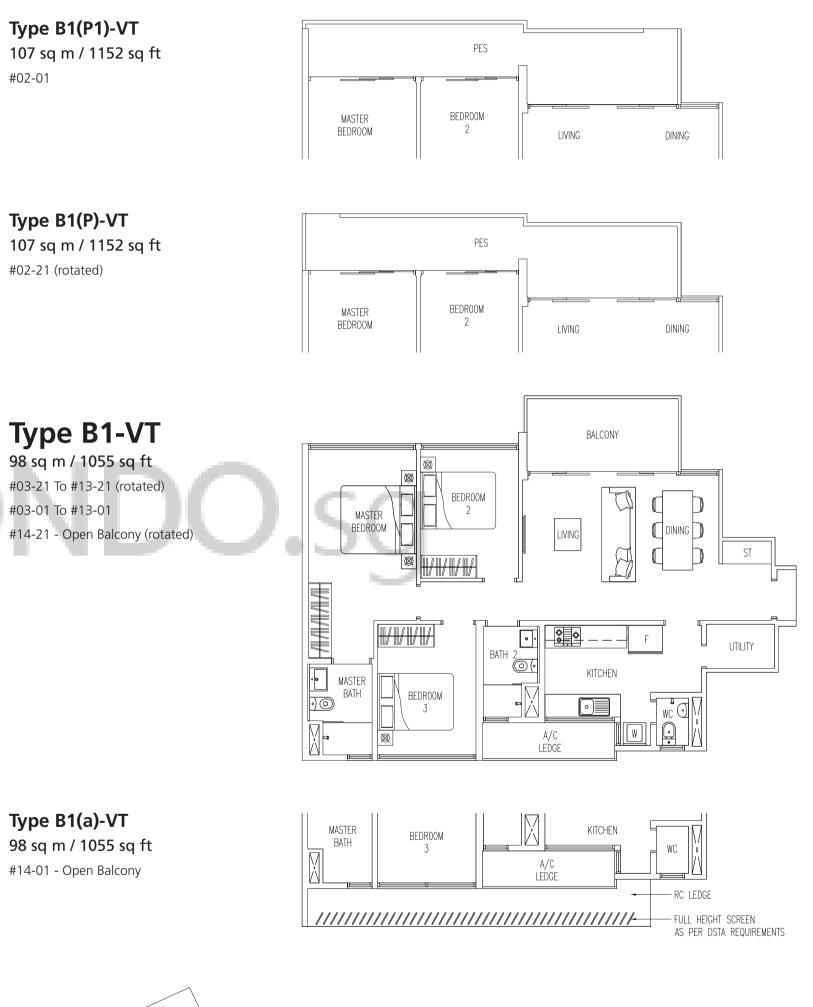

**home 3-Bedroom

### Type B(P)-VH

98 sq m / 1055 sq ft

#02-19 (mirror)



### Type B-VH

96 sq m / 1033 sq ft

- #03-32 To #13-32
- #03-27 To #13-27 (mirror)
- #03-24 To #13-24
- #03-19 To #13-19 (mirror)
- #14-32 Open Balcony
- #14-27 Open Balcony (mirror)
- #14-24 Open Balcony
- #14-19 Open Balcony (mirror)





Area includes A/C ledge, balcony, PES, roof terrace. Some units are mirror images of the apartment plans shown in the brochure. Please refer to the key plans for orientation. The plans are subject to change as may be approved by the relevant authorities. All floor areas are approximate measurements only and are subject to government resurvey. Abbreviation : A/c ledge (Aircon Ledge), PES (Private Enclosed Space), and ST (Store).

#02-01

## **VISTA** home WIDE FRONTAGE-VIEW











Area includes A/C ledge, balcony, PES, roof terrace. Some units are mirror images of the apartment plans shown in the brochure. Please refer to the key plans for orientation. The plans are subject to change as may be approved by the relevant authorities. All floor areas are approximate measurements only and are subject to government resurvey. Abbreviation : A/c ledge (Aircon Ledge), PES (Private Enclosed Space), and ST (Store).

### **VISTA**home 3-Bedroom













Area includes A/C ledge, balcony, PES, roof terrace. Some units are mirror images of the apartment plans shown in the brochure. Please refer to the key plans for orientation. The plans are subject to change as may be approved by the relevant authorities. All floor areas are approximate measurements only and are subje