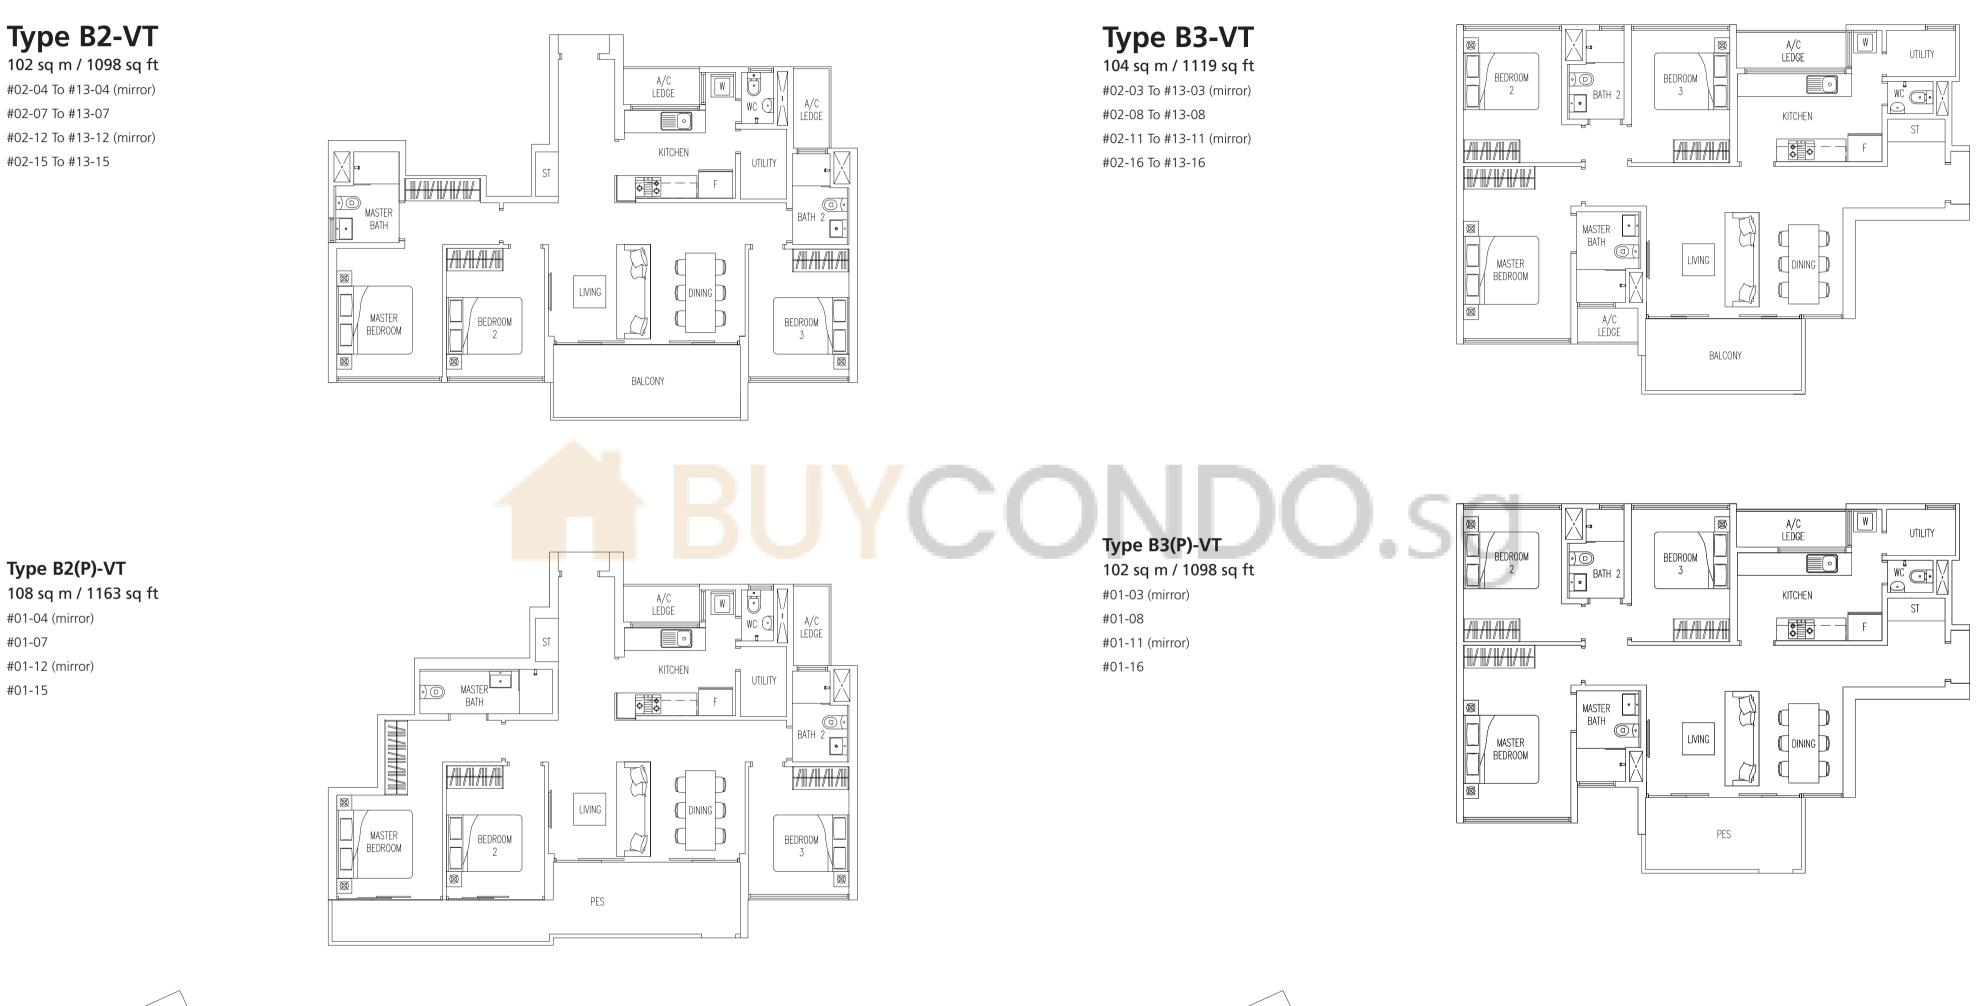

Area includes A/C ledge, balcony, PES, roof terrace. Some units are mirror images of the apartment plans shown in the brochure. Please refer to the key plans for orientation. The plans are subject to change as may be approved by the relevant authorities. All floor areas are approximate measurements only and are subject to government resurvey. Abbreviation : A/c ledge (Aircon Ledge), PES (Private Enclosed Space), and ST (Store).