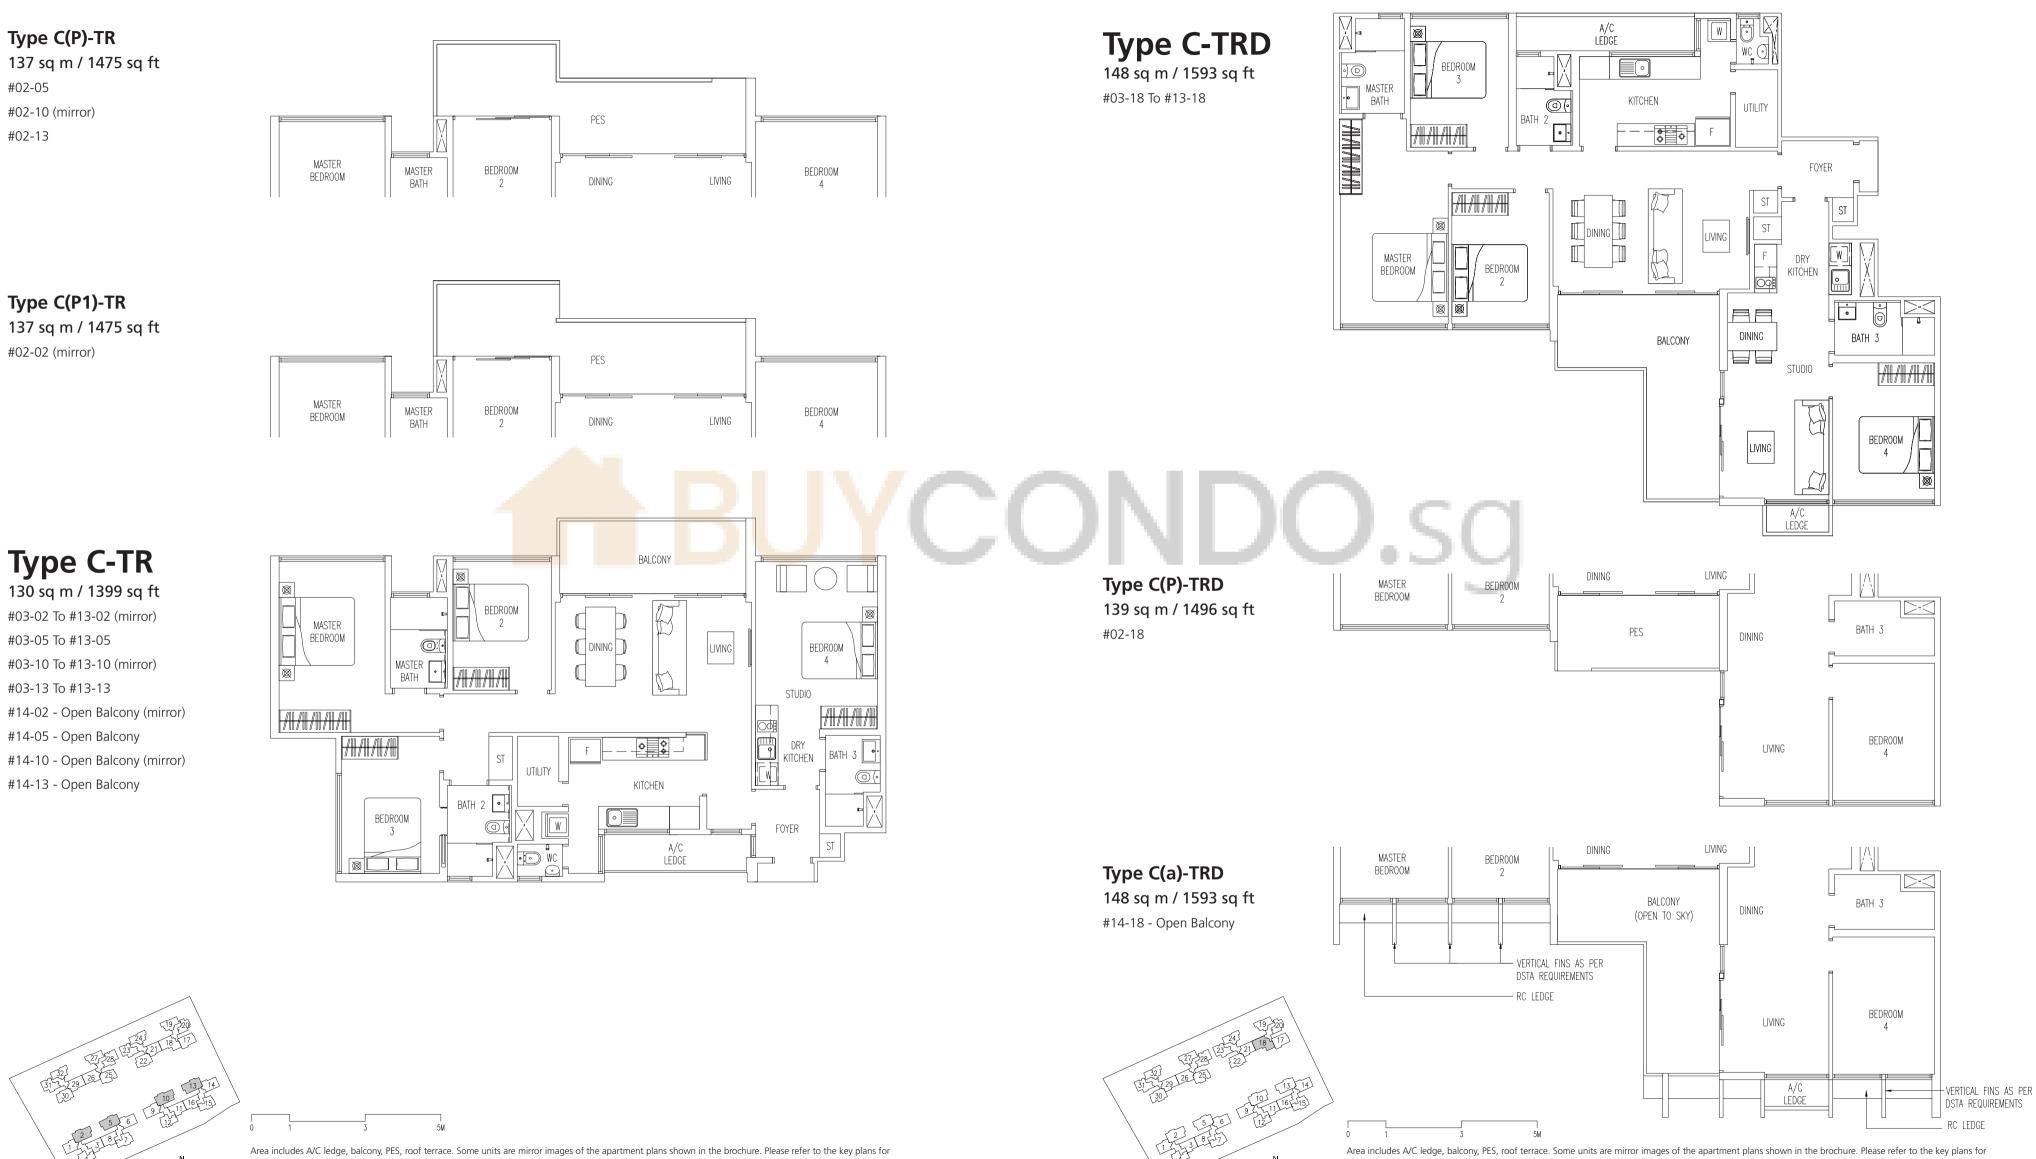

TRO 4-Bedroom

 $\bigcirc$ 

orientation. The plans are subject to change as may be approved by the relevant authorities. All floor areas are approximate measurements only and are subject to government resurvey. Abbreviation : A/c ledge (Aircon Ledge), PES (Private Enclosed Space), and ST (Store).

orientation. The plans are subject to change as may be approved by the relevant authorities. All floor areas are approximate measurements only and are subject to government resurvey. Abbreviation : A/c ledge (Aircon Ledge), PES (Private Enclosed Space), and ST (Store).