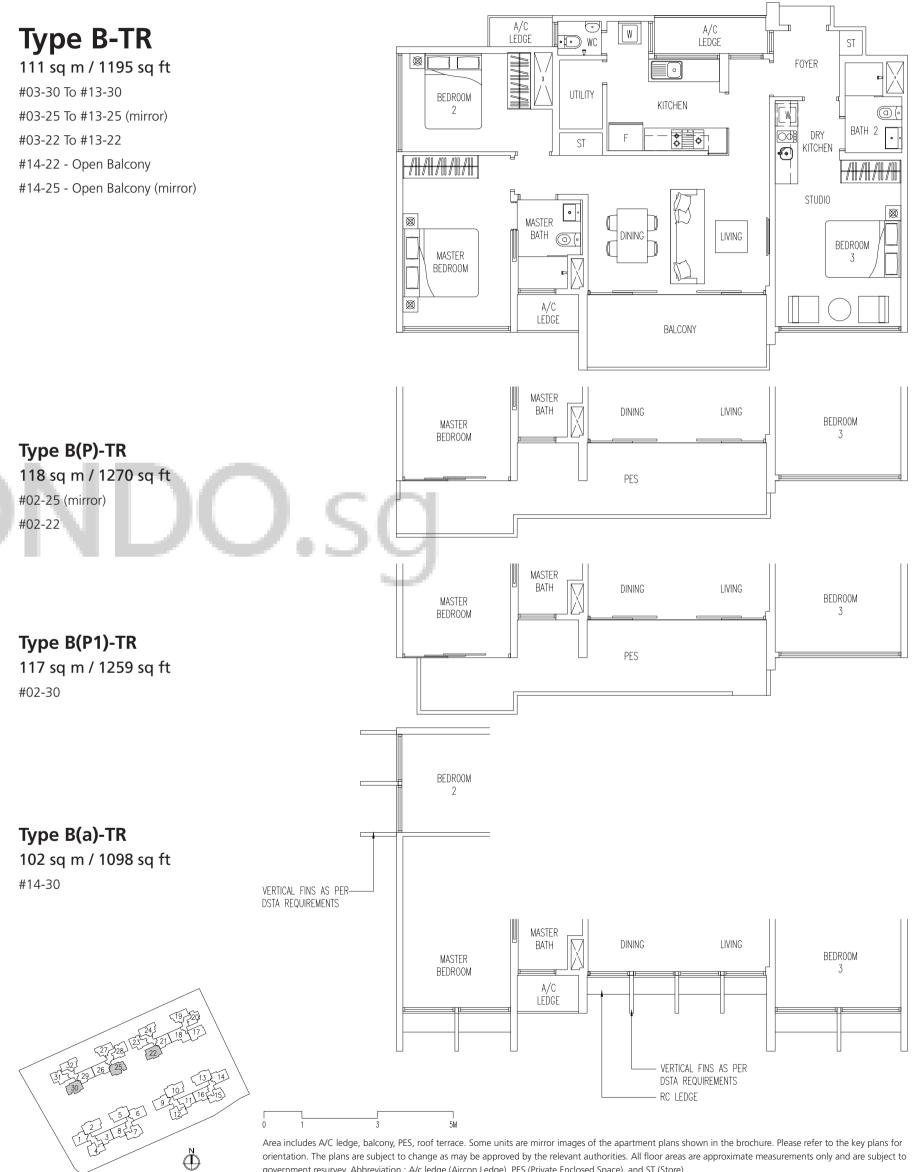

TRO 4-Bedroom

 $\bigcirc$ 

orientation. The plans are subject to change as may be approved by the relevant authorities. All floor areas are approximate measurements only and are subject to government resurvey. Abbreviation : A/c ledge (Aircon Ledge), PES (Private Enclosed Space), and ST (Store).

orientation. The plans are subject to change as may be approved by the relevant authorities. All floor areas are approximate measurements only and are subject to government resurvey. Abbreviation : A/c ledge (Aircon Ledge), PES (Private Enclosed Space), and ST (Store).