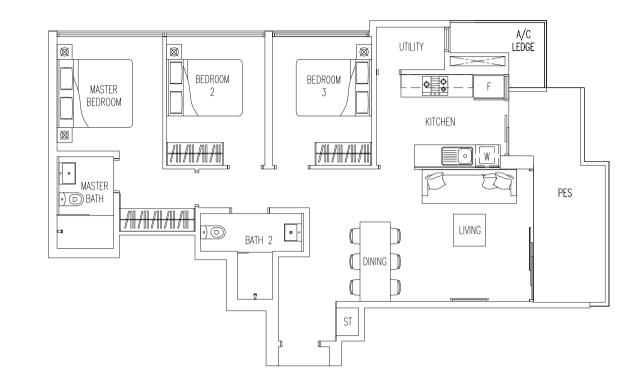

### **VERANDAH**home 3-Bedroom

### Type B(P)-VH

98 sq m / 1055 sq ft

#02-19 (mirror)

### Type B-VH

96 sq m / 1033 sq ft

- #03-32 To #13-32
- #03-27 To #13-27 (mirror)
- #03-24 To #13-24
- #03-19 To #13-19 (mirror)
- #14-32 Open Balcony
- #14-27 Open Balcony (mirror)
- #14-24 Open Balcony
- #14-19 Open Balcony (mirror)

Area includes A/C ledge, balcony, PES, roof terrace. Some units are mirror images of the apartment plans shown in the brochure. Please refer to the key plans for orientation. The plans are subject to change as may be approved by the relevant authorities. All floor areas are approximate measurements only and are subject to government resurvey. Abbreviation : A/c ledge (Aircon Ledge), PES (Private Enclosed Space), and ST (Store).