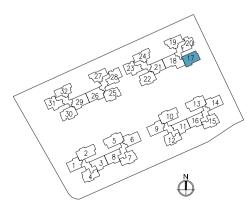

Area includes A/C ledge, balcony, PES, roof terrace. Some units are mirror images of the apartment plans shown in the brochure. Please refer to the key plans for orientation. The plans are subject to change as may be approved by the relevant authorities. All floor areas are approximate measurements only and are subject to government resurvey. Abbreviation : A/c ledge (Aircon Ledge), PES (Private Enclosed Space), and ST (Store).