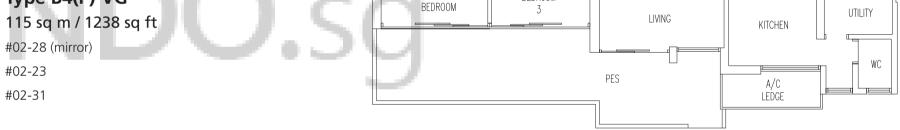

## #02-23 #02-31

#14-31

### VANTAGEhome 3-Bedroom

Type B4(a)-VG 102 sq m / 1098 sq ft

orientation. The plans are subject to change as may be approved by the relevant authorities. All floor areas are approximate measurements only and are subject to government resurvey. Abbreviation : A/c ledge (Aircon Ledge), PES (Private Enclosed Space), and ST (Store).