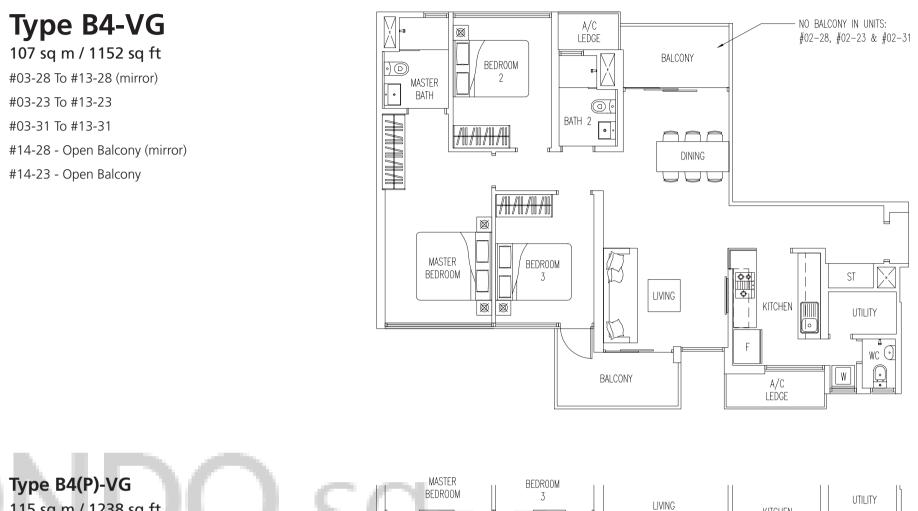

## #02-23 #02-31

#14-31

## VANTAGE BREEZY DUAL-VIEW

### VANTAGEhome 3-Bedroom

Type B4(a)-VG 102 sq m / 1098 sq ft

orientation. The plans are subject to change as may be approved by the relevant authorities. All floor areas are approximate measurements only and are subject to government resurvey. Abbreviation : A/c ledge (Aircon Ledge), PES (Private Enclosed Space), and ST (Store).