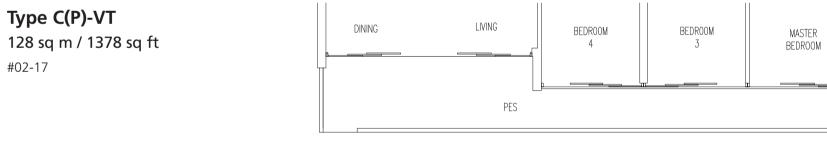

Area includes A/C ledge, balcony, PES, roof terrace. Some units are mirror images of the apartment plans shown in the brochure. Please refer to the key plans for orientation. The plans are subject to change as may be approved by the relevant authorities. All floor areas are approximate measurements only and are subject to government resurvey. Abbreviation : A/c ledge (Aircon Ledge), PES (Private Enclosed Space), and ST (Store).