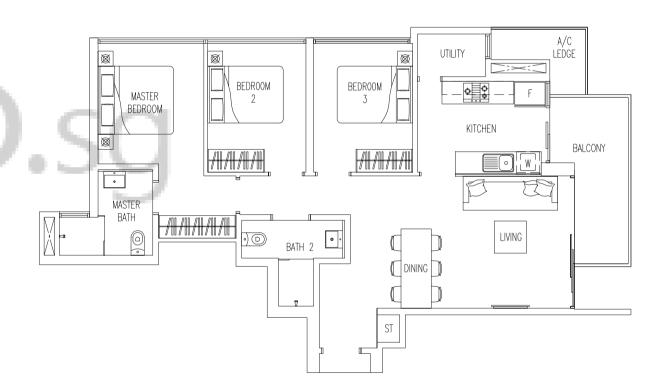

### **VERANDAH**home 3-Bedroom

### Type B(P)-VH

98 sq m / 1055 sq ft

#02-19 (mirror)

### Type B-VH

96 sq m / 1033 sq ft

- #03-32 To #13-32
- #03-27 To #13-27 (mirror)
- #03-24 To #13-24
- #03-19 To #13-19 (mirror)
- #14-32 Open Balcony
- #14-27 Open Balcony (mirror)
- #14-24 Open Balcony
- #14-19 Open Balcony (mirror)

Area includes A/C ledge, balcony, PES, roof terrace. Some units are mirror images of the apartment plans shown in the brochure. Please refer to the key plans for orientation. The plans are subject to change as may be approved by the relevant authorities. All floor areas are approximate measurements only and are subject to government resurvey. Abbreviation : A/c ledge (Aircon Ledge), PES (Private Enclosed Space), and ST (Store).