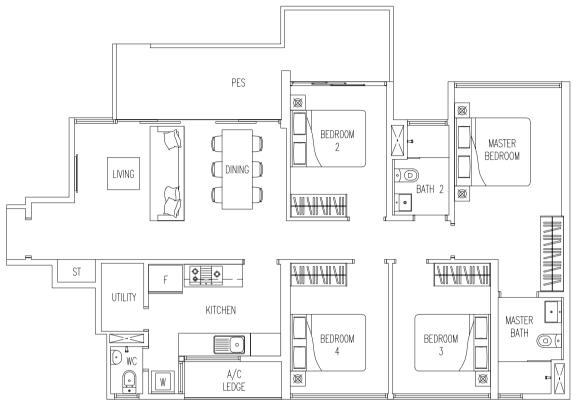

116 sq m / 1249 sq ft #02-29 (mirror) #02-26 (rotated) #02-06 #02-09 (mirror) #02-14

#03-29 To #13-29 (mirror) #03-26 To #13-26 (rotated) #03-06 To #13-06 #03-09 To #13-09 (mirror) #03-14 To #13-14 #14-26 - Open Balcony (rotated)

Area includes A/C ledge, balcony, PES, roof terrace. Some units are mirror images of the apartment plans shown in the brochure. Please refer to the key plans for orientation. The plans are subject to change as may be approved by the relevant authorities. All floor areas are approximate measurements only and are subject to government resurvey. Abbreviation : A/c ledge (Aircon Ledge), PES (Private Enclosed Space), and ST (Store).